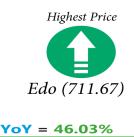

State price distribution shows that Ebonyi recorded the highest average price of beans (white, Black eye, sold loose) with N880.59 and the lowest was reported in Bauchi with N243.67. Furthermore, the highest average price of Bread Sliced 500g was recorded in Abuja with N630.33 while the lowest was recorded in Gombe with N255.2. Taraba recorded the lowest price of 1kg Tomato with N133.39 while the highest price was reported in Edo with N711.67.

The average price of Bread Sliced 500g, also, increased year-on-year by 34.11 percent from N 326.61 in February 2021 to N438.03 in February 2022. On month-on-month, the average price of this item increased by 4.63 percent (N418.65) in February 2021. Likewise, the average price of 1kg Tomato increased from N367.01 in January 2022 to N393.08 in February 2022 indicating 7.10 percent rise. Year-on-year analysis shows that the average price also rose by 46.03 percent (N 269.18) in February 2021.