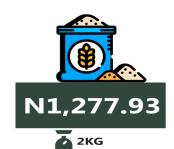

**Bread sliced 500g** 



N267.83

1 Loaf

Palm oil: 1 bottle



1 Litre

Onion bulb



1KG

Wheat flour: prepacked (golden penny 2kg)



**Rice local sold loose** 



**Yam Tuber** 



N135.85

₹ 1KG

**Beef, boneless** 



N1,349.19

**1**KG

Gari white, sold loose





### - NORTH WEST





Rice local sold loose



**Yam Tuber** 



N367.14



**Beef, boneless** 



Gari white, sold loose



Beans brown, sold loose



**Bread sliced 500g** 



Palm oil: 1 bottle



**Onion bulb** 



Wheat flour: prepacked (golden penny 2kg)





## -SOUTH EAST





Rice local sold loose



**Yam Tuber** 



N403.69



**Beef, boneless** 



Gari white, sold loose



Beans brown, sold loose



**Bread sliced 500g** 



Palm oil: 1 bottle



**Onion bulb** 



Wheat flour: prepacked (golden penny 2kg)





#### - SOUTH SOUTH





Rice local sold loose



**Yam Tuber** 



N449.49

**1**KG

**Beef, boneless** 



N2,385.33

**1**KG

Gari white, sold loose



Beans brown, sold loose





Palm oil: 1 bottle



**Onion bulb** 



Wheat flour: prepacked (golden penny 2kg)



### - SOUTH WEST





**Rice local sold loose** 



N497.22

🛕 1KG

**Yam Tuber** 



N521.44

🛕 1KG

**Beef, boneless** 



N2,025.57

🚹 1KG

Gari white, sold loose



Beans brown, sold loose



N565.06

🛕 1KG

**Bread sliced 500g** 



N465.43

1 Loaf

Palm oil: 1 bottle



1 Litre

**Onion bulb** 



🛕 1KG

Wheat flour: prepacked (golden penny 2kg)



NAL BUREAU OF STATISTICS

#### **METHODOLOGY**

Field work is done solely by over 700 NBS Staff in all States of the federation supported by supervisors who are monitored