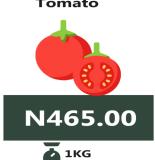

The average price of Bread Sliced 500g, also, increased year-on-year by 34.11 percent from N 326.61 in February 2021 to N438.03 in February 2022. On month-on-month, the average price of this item increased by 4.63 percent (N418.65) in February 2021. Likewise, the average price of 1kg Tomato increased from N367.01 in January 2022 to N393.08 in February 2022 indicating 7.10 percent rise. Year-on-year analysis shows that the average price also rose by 46.03 percent (N 269.18) in February 2021.

State price distribution shows that Ebonyi recorded the highest average price of beans (white, Black eye, sold loose) with N880.59 and the lowest was reported in Bauchi with N243.67. Furthermore, the highest average price of Bread Sliced 500g was recorded in Abuja with N630.33 while the lowest was recorded in Gombe with N255.2. Taraba recorded the lowest price of 1kg Tomato with N133.39 while the highest price was reported in Edo with N711.67.

Analysis by zone shows that South-East recorded the highest average price of Beans "brown sold loose" with N809.66 followed by South-South with N633.06, while the North-East recorded the least price with N289.27. Also, South-South and South-East recorded an average price of Bread Sliced 500g with N541.87 and N529.53 respectively whereas the lowest average price was recorded in North-East with N267.83. The average price of 1kg of Tomato was highest in South-East with N637.92 followed by South-South N630.72 while the lowest price was in North-East with N151.56.