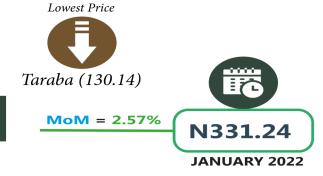

In the same vein, the average price of Agric eggs (medium size price of one) increased by 2.65 percent from N58.28 in January 2022 to N59.82 in February 2022. Also, the average price of 1kg Yam tuber rose by 39.92 percent from N242.82 in February 2021 to N339.76 in February 2022. Similarly, the average price of Groundnut oil: 1 bottle, specify bottle stood at N971.01 in February 2022; this shows an increase of 3.18 percent (N941.10) in January 2022. In the same way, the year-on-year analysis shows an increase of 43.46 percent (N676.87) in February 2021.

## **APPENDIX**

| Agric eggs(medium size price of one)       47.35       58.63       59.82       2.04       26.34         Beans brown, sold loose       351.68       498.85       509.65       2.16       44.92         Beans: white black eye. sold loose       330.93       481.47       497.54       3.34       50.34         Beef Bone in       1,113.39       1,415.77       1,440.70       1.76       29.40         Beef, boneless       1,435.87       1,864.70       1,919.52       2.94       33.68         Bread sliced 500g       326.61       418.65       438.03       4.63       34.11         Bread unsliced 500g       308.07       383.51       400.83       4.52       30.11         Broken Rice (Ofada)       462.42       486.70       496.57       2.03       7.38         Catfish (obokun) fresh       1,073.34       1,381.44       1,330.07       -3.72       23.92         Catfish Smoked       1,728.66       2,009.65       2,050.31       2.02       18.61         Chicken Feet       754.58       897.62       911.93       1.59       20.85         Chicken Wings       979.29       1,209.62       1,222.77       1.09       24.86         Dried Fish Sardine       1,512.67                                                                                                                                                                                                                                           |                                         | Average of Feb-21 | Average of Jan-22 | Average of Feb-22 | МоМ    | YoY   |
|-------------------------------------------------------------------------------------------------------------------------------------------------------------------------------------------------------------------------------------------------------------------------------------------------------------------------------------------------------------------------------------------------------------------------------------------------------------------------------------------------------------------------------------------------------------------------------------------------------------------------------------------------------------------------------------------------------------------------------------------------------------------------------------------------------------------------------------------------------------------------------------------------------------------------------------------------------------------------------------------------------------------------------------------------------------------------------------------------------------------------------------------------------------------------------------------------------------------------------------------------------------------------------------------------------------------------------------------------------------------------------------------------------------------------------------|-----------------------------------------|-------------------|-------------------|-------------------|--------|-------|
| Beans brown, sold loose         351.68         498.85         509.65         2.16         44.92           Beans-white black eye, sold loose         330.93         481.47         497.54         3.34         50.34           Beef Bone in         1.113.39         1,415.77         1,440.70         1.76         29.40           Beef, Doneless         1,435.87         1,864.70         1,919.52         2.94         33.68           Bread unsliced 500g         308.07         383.51         400.83         4.52         30.11           Broken Rice (Ofada)         462.42         486.70         496.57         2.03         7.38           Caffish fobkoun/ fresh         1,073.34         1,381.44         1,330.07         -3.72         2.32           Caffish fobkoun/ fresh         1,073.34         1,381.44         1,330.07         -3.72         2.32           Caffish fobkoun/ fresh         1,073.34         1,381.44         1,330.07         -3.72         2.32           Caffish fobkoun/ fresh         1,072.34         1,381.44         1,330.07         -3.72         2.32           Caffish fobkoun/ fresh         1,525.50         1,685.58         1,710.36         1.45         11.64           Chicken Feet         754.58         897.                                                                                                                                                            | Agric eggs medium size                  | 518.30            | 643.52            | 654.90            | 1.77   | 26.36 |
| Beans:white black eye. sold loose         330.93         481.47         497.54         3.34         50.34           Beef Bone in         1,113.39         1,415.77         1,440.70         1.76         29.40         33.68         Bread sliced 500g         36.61         418.65         438.03         4.63         34.11         Bread sliced 500g         308.07         383.51         400.83         4.52         30.11         Bread sliced 500g         308.07         383.51         400.83         4.52         30.11         Bread sliced 500g         308.07         383.51         400.83         4.52         30.11         Actifs (ofbokun) for 486.57         486.57         486.57         20.02         2.03         7.38         2.05         2.05         2.05         2.03         7.38         2.39         2.02         2.03         7.38         2.05         2.05         2.05         2.05         2.05         2.05         2.05         2.05         2.05         2.05         2.05         2.05         2.05         2.05         2.02         2.22         2.22         2.22         2.25         2.25         2.05         1.66         2.09         3.05         1.68         9.11.93         1.59         2.08         2.05         2.25         2.08         2.05                                                                                                                               | Agric eggs(medium size price of one)    | 47.35             | 58.63             | 59.82             | 2.04   | 26.34 |
| Beef Bone in                                                                                                                                                                                                                                                                                                                                                                                                                                                                                                                                                                                                                                                                                                                                                                                                                                                                                                                                                                                                                                                                                                                                                                                                                                                                                                                                                                                                                        | Beans brown, sold loose                 | 351.68            | 498.85            | 509.65            | 2.16   | 44.92 |
| Beef,boneless                                                                                                                                                                                                                                                                                                                                                                                                                                                                                                                                                                                                                                                                                                                                                                                                                                                                                                                                                                                                                                                                                                                                                                                                                                                                                                                                                                                                                       | Beans:white black eye. sold loose       | 330.93            | 481.47            | 497.54            | 3.34   | 50.34 |
| Bread sliced 500g         326.61         418.65         438.03         4.63         34.11           Bread unsliced 500g         308.07         383.51         400.83         4.52         30.11           Broken Rice (Ofdad)         462.42         486.70         496.57         2.03         7.38           Catfish (obokun) fresh         1,073.34         1,381.44         1,330.07         -3.72         23.92           Catfish Sid (obokun) fresh         1,728.66         2,009.65         2,050.31         2.02         18.61           Catfish Smoked         1,532.05         1,685.98         1,711.03         1.45         11.6           Chicken Feet         754.58         897.62         911.93         1.59         20.85           Chicken Wings         979.29         1,209.62         1,222.77         1.09         24.86           Oried Fish Sardine         1,512.67         1,664.33         1,703.59         20.53           Evaporated tinned milk carnation 170g         172.35         201.34         205.13         1.89         19.02           Evaporated tinned milk (peak), 170g         195.20         239.48         245.28         2.42         25.66           Frozen chicken         1,919.18         2,283.89         2,351.31                                                                                                                                                            | Beef Bone in                            | 1,113.39          | 1,415.77          | 1,440.70          | 1.76   | 29.40 |
| Bread unsliced 500g         308.07         383.51         400.83         4.52         30.11           Broken Rice (Ofada)         462.42         486.70         496.57         2.03         7.38           Caffish (obokun) fresh         1,073.34         1,381.44         1,330.07         -3.72         23.92           Caffish Indicated         1,728.66         2,009.65         2,050.31         2.02         18.61           Caffish Smoked         1,532.05         1,688.98         1,710.36         1.45         11.64           Chicken Feet         754.58         897.62         911.93         1.59         20.85           Chicken Wings         979.29         1,209.62         1,222.77         1.09         24.86           Dried Fish Sardine         1,512.67         1,664.33         1,703.59         2.36         12.62           Evaporrated tinned milk carnation 170g         172.35         201.34         205.13         1.89         19.0           Evaporrated tinned milk (peak), 170g         195.20         239.48         245.28         2.42         25.66           Frozen chicken         1,919.18         2,283.89         2,351.31         2.95         22.52           Gari white, sold loose         259.59         307.53 <td>Beef,boneless</td> <td>1,435.87</td> <td>1,864.70</td> <td>1,919.52</td> <td>2.94</td> <td>33.68</td>                                                      | Beef,boneless                           | 1,435.87          | 1,864.70          | 1,919.52          | 2.94   | 33.68 |
| Broken Rice (Ofada)                                                                                                                                                                                                                                                                                                                                                                                                                                                                                                                                                                                                                                                                                                                                                                                                                                                                                                                                                                                                                                                                                                                                                                                                                                                                                                                                                                                                                 | Bread sliced 500g                       | 326.61            | 418.65            | 438.03            | 4.63   | 34.11 |
| Catfish (obokun) fresh         1,073.34         1,381.44         1,330.07         -3.72         23.92           Catfish Srided         1,728.66         2,009.65         2,050.31         2.02         18.61           Catfish Smoked         1,532.05         1,685.98         1,710.36         1.45         11.64           Chicken Feet         754.58         897.62         911.93         1.59         20.85           Chicken Wings         979.29         1,209.62         1,222.77         1.09         24.86           Dried Fish Sardine         1,512.67         1,664.33         1,703.59         2.36         12.62           Evaporated tinned milk carnation 170g         172.35         201.34         205.13         1.89         19.02           Evaporated tinned milk (peak), 170g         195.20         239.48         245.28         2.42         25.66           Frozen chicken         1,919.18         2,283.89         2,351.31         2.95         225.26           Gari white,sold loose         282.79         332.00         339.72         2.33         20.13           Groundout oil: 1 bottle, specify bottle         676.87         941.10         971.01         3.18         43.6           Leed Sardine         1,042.66 <td< td=""><td>Bread unsliced 500g</td><td>308.07</td><td>383.51</td><td>400.83</td><td>4.52</td><td>30.11</td></td<>                                              | Bread unsliced 500g                     | 308.07            | 383.51            | 400.83            | 4.52   | 30.11 |
| Catfish :dried                                                                                                                                                                                                                                                                                                                                                                                                                                                                                                                                                                                                                                                                                                                                                                                                                                                                                                                                                                                                                                                                                                                                                                                                                                                                                                                                                                                                                      | Broken Rice (Ofada)                     | 462.42            | 486.70            | 496.57            | 2.03   | 7.38  |
| Catfish Smoked         1,532.0S         1,685.98         1,710.36         1.4S         11.64           Chicken Feet         754.58         897.62         911.93         1.59         20.85           Chicken Wings         979.29         1,209.62         1,222.77         1.09         24.86           Dried Fish Sardine         1,512.67         1,664.33         1,703.59         2.36         12.62           Evaporated tinned milk carnation 170g         172.35         201.34         205.13         1.89         19.02           Evaporated tinned milk (peak), 170g         195.20         239.48         245.28         2.42         25.66           Frozen chicken         1,919.18         2,283.89         2,351.31         2.95         22.56           Gari white, sold loose         259.59         307.53         313.27         1.87         20.68           Gari yellow, sold loose         282.79         332.00         339.72         2.33         20.13           Groundnut oil: 1 bottle, specify bottle         676.87         941.10         971.01         3.18         43.46           Leed Sardine         1,042.66         1,275.90         1,298.02         1.73         24.49           Irish potato         319.25         429.80 </td <td>Catfish (obokun) fresh</td> <td>1,073.34</td> <td>1,381.44</td> <td>1,330.07</td> <td>-3.72</td> <td>23.92</td>                                     | Catfish (obokun) fresh                  | 1,073.34          | 1,381.44          | 1,330.07          | -3.72  | 23.92 |
| Chicken Feet         754.58         897.62         911.93         1.59         20.85           Chicken Wings         979.29         1,209.62         1,222.77         1.09         24.86           Dried Fish Sardine         1,512.67         1,664.33         1,703.59         2.36         12.62           Evaporated tinned milk carnation 170g         172.35         201.34         205.13         1.89         19.02           Evaporated tinned milk (peak), 170g         195.20         239.48         245.28         2.42         25.66           Frozen chicken         1,919.18         2,283.89         2,351.31         2.95         22.52           Gari white,sold loose         259.59         307.53         313.27         1.87         20.68           Gari yellow,sold loose         282.79         332.00         339.72         2.33         20.13           Groundnut oil: 1 bottle, specify bottle         676.87         941.10         971.01         3.18         43.46           Iced Sardine         1,042.66         1,275.90         1,298.02         1.73         24.49           Irish potato         319.25         429.80         430.54         0.17         34.86           Mackerel: frozen         1,030.64         1,381.88 <td>Catfish :dried</td> <td>1,728.66</td> <td>2,009.65</td> <td>2,050.31</td> <td>2.02</td> <td>18.61</td>                                                     | Catfish :dried                          | 1,728.66          | 2,009.65          | 2,050.31          | 2.02   | 18.61 |
| Chicken Wings         979.29         1,209.62         1,222.77         1.09         24.86           Dried Fish Sardine         1,512.67         1,664.33         1,703.59         2.36         12.62           Evaporated tinned milk carnation 170g         172.35         201.34         205.13         1.89         19.02           Evaporated tinned milk(peak), 170g         195.20         239.48         245.28         2.42         25.66           Frozen chicken         1,919.18         2,283.89         2,351.31         2.95         22.52           Gari white, sold loose         259.59         307.53         313.27         1.87         20.68           Garl yellow, sold loose         282.79         332.00         339.72         2.33         20.13           Groundnut oil: 1 bottle, specify bottle         676.87         941.10         971.01         3.18         43.44           lrish potato         319.25         429.80         430.54         0.17         34.86           Malze grain white sold loose         222.86         280.66         287.60         2.47         29.05           Mudfish (aro) fresh         1,038.13         1,256.25         1,282.31         2.07         23.52           Mudfish (aro) fresh         1,038.13 <td>Catfish Smoked</td> <td>1,532.05</td> <td>1,685.98</td> <td>1,710.36</td> <td>1.45</td> <td>11.64</td>                                           | Catfish Smoked                          | 1,532.05          | 1,685.98          | 1,710.36          | 1.45   | 11.64 |
| Dried Fish Sardine                                                                                                                                                                                                                                                                                                                                                                                                                                                                                                                                                                                                                                                                                                                                                                                                                                                                                                                                                                                                                                                                                                                                                                                                                                                                                                                                                                                                                  | Chicken Feet                            | 754.58            | 897.62            | 911.93            | 1.59   | 20.85 |
| Evaporated tinned milk carnation 170g 172.35 201.34 205.13 1.89 19.02 Evaporated tinned milk (peak), 170g 195.20 239.48 245.28 2.42 25.66 Frozen chicken 1,919.18 2,283.89 2,351.31 2.95 22.52 Gari white, sold loose 259.59 307.53 313.27 1.87 20.68 Gari yellow, sold loose 282.79 332.00 339.72 2.33 20.13 Groundnut oil: 1 bottle, specify bottle 676.87 941.10 971.01 3.18 43.46 (leed Sardine 1,042.66 1,275.90 1,298.02 1.73 24.49 (lrish potato 319.25 429.80 430.54 0.17 34.86 Mackerel : frozen 1,030.64 1,381.84 1,372.65 -0.66 33.18 Maize grain white sold loose 222.86 280.66 287.60 2.47 29.05 Maize grain yellow sold loose 229.76 280.44 289.70 3.30 26.09 Mudfish (aro) fresh 1,038.13 1,256.25 1,282.31 2.07 23.52 Mudfish : dried 1,753.09 2,302.95 1,983.75 -13.86 13.16 Onion bulb 297.83 368.10 378.26 2.76 27.00 Palm oil: 1 bottle, specify bottle 585.01 805.45 825.51 2.49 41.11 Plantain(rripe) 221.08 262.51 268.52 2.29 21.46 Rice agric sold loose 442.09 480.53 492.81 2.55 11.47 Rice local sold loose 391.01 430.21 436.58 1.48 11.65 Rice Medium Grained 444.17 477.33 487.43 2.12 9.74 Rice, imported high quality sold loose 537.37 581.87 594.80 2.22 10.69 Sweet potato 145.86 217.78 226.34 3.93 55.17 Tilapia fish (epiya) fresh 891.21 1,124.04 1,144.68 1.84 28.44 Wheat flour: prepacked (golden penny 2kg) 758.55 974.87 1,021.66 4.80 34.69 Yam tuber 242.82 331.24 339.76 2.57 39.92 | Chicken Wings                           | 979.29            | 1,209.62          | 1,222.77          | 1.09   | 24.86 |
| Evaporated tinned milk(peak), 170g         195.20         239.48         245.28         2.42         25.66           Frozen chicken         1,919.18         2,283.89         2,351.31         2.95         22.52           Gari white,sold loose         255.59         307.53         313.27         1.87         20.68           Gari yellow,sold loose         282.79         332.00         339.72         2.33         20.13           Groundnut oil: 1 bottle, specify bottle         676.87         941.10         971.01         3.18         43.66           Iced Sardine         1,042.66         1,275.90         1,298.02         1.73         24.49           Irish potato         319.25         429.80         430.54         0.17         34.86           Mackerel: frozen         1,030.64         1,381.84         1,372.65         -0.66         33.18           Maize grain white sold loose         222.86         280.66         287.60         2.47         29.05           Maize grain yellow sold loose         229.76         280.44         289.70         3.30         26.09           Mudfish: droi         1,753.09         2,302.95         1,983.75         -13.86         13.16           Onion bulb         297.83         368.10 <td>Dried Fish Sardine</td> <td>1,512.67</td> <td>1,664.33</td> <td>1,703.59</td> <td>2.36</td> <td>12.62</td>                                                 | Dried Fish Sardine                      | 1,512.67          | 1,664.33          | 1,703.59          | 2.36   | 12.62 |
| Frozen chicken                                                                                                                                                                                                                                                                                                                                                                                                                                                                                                                                                                                                                                                                                                                                                                                                                                                                                                                                                                                                                                                                                                                                                                                                                                                                                                                                                                                                                      | Evaporated tinned milk carnation 170g   | 172.35            | 201.34            | 205.13            | 1.89   | 19.02 |
| Gari white,sold loose         259.59         307.53         313.27         1.87         20.68           Gari yellow,sold loose         282.79         332.00         339.72         2.33         20.13           Groundnut oil: 1 bottle, specify bottle         676.87         941.10         971.01         3.18         43.46           Iced Sardine         1,042.66         1,275.90         1,298.02         1.73         24.49           Irish potato         319.25         429.80         430.54         0.17         34.86           Mackerel: frozen         1,030.64         1,381.84         1,372.65         -0.66         33.18           Maize grain white sold loose         222.86         280.66         287.60         2.47         29.05           Maize grain yellow sold loose         229.76         280.44         289.70         3.30         26.09           Mudfish: dried         1,733.09         2,302.95         1,983.75         -13.86         13.16           Onion bulb         297.83         368.10         378.26         2.76         27.00           Palm oil: 1 bottle, specify bottle         585.01         805.45         825.51         2.49         41.11           Plantain (unripe)         236.50         288.51                                                                                                                                                                  | Evaporated tinned milk(peak), 170g      | 195.20            | 239.48            | 245.28            | 2.42   | 25.66 |
| Gari yellow, sold loose         282.79         332.00         339.72         2.33         20.13           Groundnut oil: 1 bottle, specify bottle         676.87         941.10         971.01         3.18         43.46           lced Sardine         1,042.66         1,275.90         1,298.02         1.73         24.49           Irish potato         319.25         429.80         430.54         0.17         34.86           Mackerel: frozen         1,030.64         1,381.84         1,372.65         -0.66         33.18           Maize grain white sold loose         222.86         280.66         287.60         2.47         29.05           Maize grain yellow sold loose         229.76         280.44         289.70         3.30         26.09           Mudfish (aro) fresh         1,038.13         1,256.25         1,282.31         2.07         23.52           Mudfish: diried         1,753.09         2,302.95         1,983.75         -13.86         13.16           Onion bulb         297.83         368.10         378.26         2.76         27.00           Palm oil: 1 bottle, specify bottle         585.01         805.45         825.51         2.49         41.11           Plantain(ripe)         236.50         288.51 <td>Frozen chicken</td> <td>1,919.18</td> <td>2,283.89</td> <td>2,351.31</td> <td>2.95</td> <td>22.52</td>                                                    | Frozen chicken                          | 1,919.18          | 2,283.89          | 2,351.31          | 2.95   | 22.52 |
| Groundnut oil: 1 bottle, specify bottle         676.87         941.10         971.01         3.18         43.46           Iced Sardine         1,042.66         1,275.90         1,298.02         1.73         24.49           Irish potato         319.25         429.80         430.54         0.17         34.86           Mackerel: frozen         1,030.64         1,381.84         1,372.65         -0.66         33.18           Maize grain white sold loose         222.86         280.66         287.60         2.47         29.05           Maize grain yellow sold loose         229.76         280.44         289.70         3.30         26.09           Mudfish (aro) fresh         1,038.13         1,256.25         1,282.31         2.07         23.52           Mudfish (aro) fresh         1,753.09         2,302.95         1,983.75         -13.86         13.16           Onion bulb         297.83         368.10         378.26         2.76         27.00           Palm oil: 1 bottle, specify bottle         585.01         805.45         825.51         2.49         41.11           Plantain(unripe)         236.50         288.51         292.54         1.40         23.70           Plantain(unripe)         221.08         262.51 <td>Gari white, sold loose</td> <td>259.59</td> <td>307.53</td> <td>313.27</td> <td>1.87</td> <td>20.68</td>                                                   | Gari white, sold loose                  | 259.59            | 307.53            | 313.27            | 1.87   | 20.68 |
| Iced Sardine         1,042.66         1,275.90         1,298.02         1.73         24.49           Irish potato         319.25         429.80         430.54         0.17         34.86           Mackerel: frozen         1,030.64         1,381.84         1,372.65         -0.66         33.18           Maize grain white sold loose         222.86         280.66         287.60         2.47         29.05           Muderish (aro) fresh         1,038.13         1,256.25         1,282.31         2.07         23.52           Mudfish (aro) fresh         1,753.09         2,302.95         1,983.75         -13.86         13.16           Onion bulb         297.83         368.10         378.26         2.76         27.00           Palm oil: 1 bottle, specify bottle         585.01         805.45         825.51         2.49         41.11           Plantain(unripe)         236.50         288.51         292.54         1.40         23.70           Plantain(unripe)         221.08         262.51         268.52         2.29         21.46           Rice agric sold loose         391.01         430.21         436.58         1.47           Rice local sold loose         391.01         430.21         436.58         1.48                                                                                                                                                                           | Gari yellow,sold loose                  | 282.79            | 332.00            | 339.72            | 2.33   | 20.13 |
| Irish potato         319.25         429.80         430.54         0.17         34.86           Mackerel : frozen         1,030.64         1,381.84         1,372.65         -0.66         33.18           Maize grain white sold loose         222.86         280.66         287.60         2.47         29.05           Maize grain yellow sold loose         229.76         280.44         289.70         3.30         26.09           Mudfish (aro) fresh         1,038.13         1,256.25         1,282.31         2.07         23.52           Mudfish : dried         1,753.09         2,302.95         1,983.75         -13.86         13.16           Onion bulb         297.83         368.10         378.26         2.76         27.00           Palm oil: 1 bottle, specify bottle         585.01         805.45         825.51         2.49         41.11           Plantain (ripe)         236.50         288.51         292.54         1.40         23.70           Plantain (unripe)         221.08         262.51         268.52         2.29         21.46           Rice agric sold loose         391.01         430.21         436.58         1.48         11.65           Rice Medium Grained         444.17         477.33         487.43                                                                                                                                                                     | Groundnut oil: 1 bottle, specify bottle | 676.87            | 941.10            | 971.01            | 3.18   | 43.46 |
| Mackerel : frozen         1,030.64         1,381.84         1,372.65         -0.66         33.18           Maize grain white sold loose         222.86         280.66         287.60         2.47         29.05           Maize grain yellow sold loose         229.76         280.44         289.70         3.30         26.09           Mudfish (aro) fresh         1,038.13         1,256.25         1,282.31         2.07         23.52           Mudfish : dried         1,753.09         2,302.95         1,983.75         -13.86         13.16           Onion bulb         297.83         368.10         378.26         2.76         27.00           Palm oil: 1 bottle, specify bottle         585.01         805.45         825.51         2.49         41.11           Plantain (unripe)         236.50         288.51         292.54         1.40         23.70           Plantain (unripe)         221.08         262.51         268.52         2.29         21.46           Rice agric sold loose         442.09         480.53         492.81         2.55         11.47           Rice local sold loose         391.01         430.21         436.58         1.48         11.65           Rice Medium Grained         444.17         477.33                                                                                                                                                                         | Iced Sardine                            | 1,042.66          | 1,275.90          | 1,298.02          | 1.73   | 24.49 |
| Maize grain white sold loose         222.86         280.66         287.60         2.47         29.05           Maize grain yellow sold loose         229.76         280.44         289.70         3.30         26.09           Mudfish (aro) fresh         1,038.13         1,256.25         1,282.31         2.07         23.52           Mudfish : dried         1,753.09         2,302.95         1,983.75         -13.86         13.16           Onion bulb         297.83         368.10         378.26         2.76         27.00           Palm oil: 1 bottle, specify bottle         585.01         805.45         825.51         2.49         41.11           Plantain (unripe)         236.50         288.51         292.54         1.40         23.70           Plantain (unripe)         221.08         262.51         268.52         2.29         21.46           Rice agric sold loose         442.09         480.53         492.81         2.55         11.47           Rice local sold loose         391.01         430.21         436.58         1.48         11.65           Rice, imported high quality sold loose         537.37         581.87         594.80         2.22         10.69           Sweet potato         145.86         217.78                                                                                                                                                                  | Irish potato                            | 319.25            | 429.80            | 430.54            | 0.17   | 34.86 |
| Maize grain yellow sold loose         229.76         280.44         289.70         3.30         26.09           Mudfish (aro) fresh         1,038.13         1,256.25         1,282.31         2.07         23.52           Mudfish : dried         1,753.09         2,302.95         1,983.75         -13.86         13.16           Onion bulb         297.83         368.10         378.26         2.76         27.00           Palm oil: 1 bottle, specify bottle         585.01         805.45         825.51         2.49         41.11           Plantain(urripe)         236.50         288.51         292.54         1.40         23.70           Plantain(unripe)         221.08         262.51         268.52         2.29         21.46           Rice agric sold loose         442.09         480.53         492.81         2.55         11.47           Rice local sold loose         391.01         430.21         436.58         1.48         11.65           Rice Medium Grained         444.17         477.33         487.43         2.12         9.74           Rice, imported high quality sold loose         537.37         581.87         594.80         2.22         10.69           Sweet potato         145.86         217.78                                                                                                                                                                              | Mackerel : frozen                       | 1,030.64          | 1,381.84          | 1,372.65          | -0.66  | 33.18 |
| Mudfish (aro) fresh         1,038.13         1,256.25         1,282.31         2.07         23.52           Mudfish : dried         1,753.09         2,302.95         1,983.75         -13.86         13.16           Onion bulb         297.83         368.10         378.26         2.76         27.00           Palm oil: 1 bottle, specify bottle         585.01         805.45         825.51         2.49         41.11           Plantain(ripe)         236.50         288.51         292.54         1.40         23.70           Plantain(unripe)         221.08         262.51         268.52         2.29         21.46           Rice agric sold loose         442.09         480.53         492.81         2.55         11.47           Rice local sold loose         391.01         430.21         436.58         1.48         11.65           Rice Medium Grained         444.17         477.33         487.43         2.12         9.74           Rice, imported high quality sold loose         537.37         581.87         594.80         2.22         10.69           Sweet potato         145.86         217.78         226.34         3.93         55.17           Tilapia fish (epiya) fresh         891.21         1,124.04         1,1                                                                                                                                                                     | Maize grain white sold loose            | 222.86            | 280.66            | 287.60            | 2.47   | 29.05 |
| Mudfish: dried         1,753.09         2,302.95         1,983.75         -13.86         13.16           Onion bulb         297.83         368.10         378.26         2.76         27.00           Palm oil: 1 bottle,specify bottle         585.01         805.45         825.51         2.49         41.11           Plantain(ripe)         236.50         288.51         292.54         1.40         23.70           Plantain(unripe)         221.08         262.51         268.52         2.29         21.46           Rice agric sold loose         442.09         480.53         492.81         2.55         11.47           Rice local sold loose         391.01         430.21         436.58         1.48         11.65           Rice Medium Grained         444.17         477.33         487.43         2.12         9.74           Rice,imported high quality sold loose         537.37         581.87         594.80         2.22         10.69           Sweet potato         145.86         217.78         226.34         3.93         55.17           Tilapia fish (epiya) fresh         891.21         1,124.04         1,144.68         1.84         28.44           Titus: frozen         1,062.07         1,453.43         1,498.81 <td>Maize grain yellow sold loose</td> <td>229.76</td> <td>280.44</td> <td>289.70</td> <td>3.30</td> <td>26.09</td>                                                     | Maize grain yellow sold loose           | 229.76            | 280.44            | 289.70            | 3.30   | 26.09 |
| Onion bulb         297.83         368.10         378.26         2.76         27.00           Palm oil: 1 bottle, specify bottle         585.01         805.45         825.51         2.49         41.11           Plantain(ripe)         236.50         288.51         292.54         1.40         23.70           Plantain(unripe)         221.08         262.51         268.52         2.29         21.46           Rice agric sold loose         442.09         480.53         492.81         2.55         11.47           Rice local sold loose         391.01         430.21         436.58         1.48         11.65           Rice Medium Grained         444.17         477.33         487.43         2.12         9.74           Rice, imported high quality sold loose         537.37         581.87         594.80         2.22         10.69           Sweet potato         145.86         217.78         226.34         3.93         55.17           Tilapia fish (epiya) fresh         891.21         1,124.04         1,144.68         1.84         28.44           Titus:frozen         1,062.07         1,453.43         1,498.81         3.12         41.12           Tomato         269.18         367.01         393.08         7                                                                                                                                                                              | Mudfish (aro) fresh                     | 1,038.13          | 1,256.25          | 1,282.31          | 2.07   | 23.52 |
| Palm oil: 1 bottle, specify bottle       585.01       805.45       825.51       2.49       41.11         Plantain(ripe)       236.50       288.51       292.54       1.40       23.70         Plantain(unripe)       221.08       262.51       268.52       2.29       21.46         Rice agric sold loose       442.09       480.53       492.81       2.55       11.47         Rice local sold loose       391.01       430.21       436.58       1.48       11.65         Rice Medium Grained       444.17       477.33       487.43       2.12       9.74         Rice, imported high quality sold loose       537.37       581.87       594.80       2.22       10.69         Sweet potato       145.86       217.78       226.34       3.93       55.17         Tilapia fish (epiya) fresh       891.21       1,124.04       1,144.68       1.84       28.44         Titus:frozen       1,062.07       1,453.43       1,498.81       3.12       41.12         Tomato       269.18       367.01       393.08       7.10       46.03         Vegetable oil:1 bottle, specify bottle       667.43       920.76       950.46       3.23       42.41         Wheat flour: prepacked (golden penny                                                                                                                                                                                                                                  | Mudfish : dried                         | 1,753.09          | 2,302.95          | 1,983.75          | -13.86 | 13.16 |
| Plantain(ripe)       236.50       288.51       292.54       1.40       23.70         Plantain(unripe)       221.08       262.51       268.52       2.29       21.46         Rice agric sold loose       442.09       480.53       492.81       2.55       11.47         Rice local sold loose       391.01       430.21       436.58       1.48       11.65         Rice Medium Grained       444.17       477.33       487.43       2.12       9.74         Rice, imported high quality sold loose       537.37       581.87       594.80       2.22       10.69         Sweet potato       145.86       217.78       226.34       3.93       55.17         Tilapia fish (epiya) fresh       891.21       1,124.04       1,144.68       1.84       28.44         Titus:frozen       1,062.07       1,453.43       1,498.81       3.12       41.12         Tomato       269.18       367.01       393.08       7.10       46.03         Vegetable oil:1 bottle,specify bottle       667.43       920.76       950.46       3.23       42.41         Wheat flour: prepacked (golden penny       242.82       331.24       339.76       2.57       39.92                                                                                                                                                                                                                                                                              | Onion bulb                              | 297.83            | 368.10            | 378.26            | 2.76   | 27.00 |
| Plantain(unripe)       221.08       262.51       268.52       2.29       21.46         Rice agric sold loose       442.09       480.53       492.81       2.55       11.47         Rice local sold loose       391.01       430.21       436.58       1.48       11.65         Rice Medium Grained       444.17       477.33       487.43       2.12       9.74         Rice,imported high quality sold loose       537.37       581.87       594.80       2.22       10.69         Sweet potato       145.86       217.78       226.34       3.93       55.17         Tilapia fish (epiya) fresh       891.21       1,124.04       1,144.68       1.84       28.44         Titus:frozen       1,062.07       1,453.43       1,498.81       3.12       41.12         Tomato       269.18       367.01       393.08       7.10       46.03         Vegetable oil:1 bottle,specify bottle       667.43       920.76       950.46       3.23       42.41         Wheat flour: prepacked (golden penny       242.82       331.24       339.76       2.57       39.92                                                                                                                                                                                                                                                                                                                                                                    | Palm oil: 1 bottle, specify bottle      | 585.01            | 805.45            | 825.51            | 2.49   | 41.11 |
| Rice agric sold loose       442.09       480.53       492.81       2.55       11.47         Rice local sold loose       391.01       430.21       436.58       1.48       11.65         Rice Medium Grained       444.17       477.33       487.43       2.12       9.74         Rice, imported high quality sold loose       537.37       581.87       594.80       2.22       10.69         Sweet potato       145.86       217.78       226.34       3.93       55.17         Tilapia fish (epiya) fresh       891.21       1,124.04       1,144.68       1.84       28.44         Titus:frozen       1,062.07       1,453.43       1,498.81       3.12       41.12         Tomato       269.18       367.01       393.08       7.10       46.03         Vegetable oil:1 bottle,specify bottle       667.43       920.76       950.46       3.23       42.41         Wheat flour: prepacked (golden penny       242.82       331.24       339.76       2.57       39.92          Yam tuber       242.82       331.24       339.76       2.57       39.92                                                                                                                                                                                                                                                                                                                                                                         | Plantain(ripe)                          | 236.50            | 288.51            | 292.54            | 1.40   | 23.70 |
| Rice local sold loose       391.01       430.21       436.58       1.48       11.65         Rice Medium Grained       444.17       477.33       487.43       2.12       9.74         Rice, imported high quality sold loose       537.37       581.87       594.80       2.22       10.69         Sweet potato       145.86       217.78       226.34       3.93       55.17         Tilapia fish (epiya) fresh       891.21       1,124.04       1,144.68       1.84       28.44         Titus:frozen       1,062.07       1,453.43       1,498.81       3.12       41.12         Tomato       269.18       367.01       393.08       7.10       46.03         Vegetable oil:1 bottle,specify bottle       667.43       920.76       950.46       3.23       42.41         Wheat flour: prepacked (golden penny       758.55       974.87       1,021.66       4.80       34.69         Yam tuber       242.82       331.24       339.76       2.57       39.92                                                                                                                                                                                                                                                                                                                                                                                                                                                                    | Plantain(unripe)                        | 221.08            | 262.51            | 268.52            | 2.29   | 21.46 |
| Rice Medium Grained       444.17       477.33       487.43       2.12       9.74         Rice,imported high quality sold loose       537.37       581.87       594.80       2.22       10.69         Sweet potato       145.86       217.78       226.34       3.93       55.17         Tilapia fish (epiya) fresh       891.21       1,124.04       1,144.68       1.84       28.44         Titus:frozen       1,062.07       1,453.43       1,498.81       3.12       41.12         Tomato       269.18       367.01       393.08       7.10       46.03         Vegetable oil:1 bottle,specify bottle       667.43       920.76       950.46       3.23       42.41         Wheat flour: prepacked (golden penny       758.55       974.87       1,021.66       4.80       34.69         Yam tuber       242.82       331.24       339.76       2.57       39.92                                                                                                                                                                                                                                                                                                                                                                                                                                                                                                                                                                 | Rice agric sold loose                   | 442.09            | 480.53            | 492.81            | 2.55   | 11.47 |
| Rice, imported high quality sold loose       537.37       581.87       594.80       2.22       10.69         Sweet potato       145.86       217.78       226.34       3.93       55.17         Tilapia fish (epiya) fresh       891.21       1,124.04       1,144.68       1.84       28.44         Titus:frozen       1,062.07       1,453.43       1,498.81       3.12       41.12         Tomato       269.18       367.01       393.08       7.10       46.03         Vegetable oil:1 bottle,specify bottle       667.43       920.76       950.46       3.23       42.41         Wheat flour: prepacked (golden penny       758.55       974.87       1,021.66       4.80       34.69         Yam tuber       242.82       331.24       339.76       2.57       39.92                                                                                                                                                                                                                                                                                                                                                                                                                                                                                                                                                                                                                                                         | Rice local sold loose                   | 391.01            | 430.21            | 436.58            | 1.48   | 11.65 |
| Sweet potato         145.86         217.78         226.34         3.93         55.17           Tilapia fish (epiya) fresh         891.21         1,124.04         1,144.68         1.84         28.44           Titus:frozen         1,062.07         1,453.43         1,498.81         3.12         41.12           Tomato         269.18         367.01         393.08         7.10         46.03           Vegetable oil:1 bottle,specify bottle         667.43         920.76         950.46         3.23         42.41           Wheat flour: prepacked (golden penny         2kg)         758.55         974.87         1,021.66         4.80         34.69           Yam tuber         242.82         331.24         339.76         2.57         39.92                                                                                                                                                                                                                                                                                                                                                                                                                                                                                                                                                                                                                                                                       | Rice Medium Grained                     | 444.17            | 477.33            | 487.43            | 2.12   | 9.74  |
| Tilapia fish (epiya) fresh       891.21       1,124.04       1,144.68       1.84       28.44         Titus:frozen       1,062.07       1,453.43       1,498.81       3.12       41.12         Tomato       269.18       367.01       393.08       7.10       46.03         Vegetable oil:1 bottle,specify bottle       667.43       920.76       950.46       3.23       42.41         Wheat flour: prepacked (golden penny       2kg)       758.55       974.87       1,021.66       4.80       34.69         Yam tuber       242.82       331.24       339.76       2.57       39.92                                                                                                                                                                                                                                                                                                                                                                                                                                                                                                                                                                                                                                                                                                                                                                                                                                              | Rice,imported high quality sold loose   | 537.37            | 581.87            | 594.80            | 2.22   | 10.69 |
| Titus:frozen         1,062.07         1,453.43         1,498.81         3.12         41.12           Tomato         269.18         367.01         393.08         7.10         46.03           Vegetable oil:1 bottle,specify bottle         667.43         920.76         950.46         3.23         42.41           Wheat flour: prepacked (golden penny         2kg)         758.55         974.87         1,021.66         4.80         34.69           Yam tuber         242.82         331.24         339.76         2.57         39.92                                                                                                                                                                                                                                                                                                                                                                                                                                                                                                                                                                                                                                                                                                                                                                                                                                                                                       | Sweet potato                            | 145.86            | 217.78            | 226.34            | 3.93   | 55.17 |
| Tomato         269.18         367.01         393.08         7.10         46.03           Vegetable oil:1 bottle, specify bottle         667.43         920.76         950.46         3.23         42.41           Wheat flour: prepacked (golden penny 2kg)         758.55         974.87         1,021.66         4.80         34.69           Yam tuber         242.82         331.24         339.76         2.57         39.92                                                                                                                                                                                                                                                                                                                                                                                                                                                                                                                                                                                                                                                                                                                                                                                                                                                                                                                                                                                                   | Tilapia fish (epiya) fresh              | 891.21            | 1,124.04          | 1,144.68          | 1.84   | 28.44 |
| Vegetable oil:1 bottle, specify bottle       667.43       920.76       950.46       3.23       42.41         Wheat flour: prepacked (golden penny 2kg)       758.55       974.87       1,021.66       4.80       34.69         Yam tuber       242.82       331.24       339.76       2.57       39.92                                                                                                                                                                                                                                                                                                                                                                                                                                                                                                                                                                                                                                                                                                                                                                                                                                                                                                                                                                                                                                                                                                                              | Titus:frozen                            | 1,062.07          | 1,453.43          | 1,498.81          | 3.12   | 41.12 |
| Wheat flour: prepacked (golden penny         2kg)       758.55       974.87       1,021.66       4.80       34.69         Yam tuber       242.82       331.24       339.76       2.57       39.92                                                                                                                                                                                                                                                                                                                                                                                                                                                                                                                                                                                                                                                                                                                                                                                                                                                                                                                                                                                                                                                                                                                                                                                                                                   | Tomato                                  | 269.18            | 367.01            | 393.08            | 7.10   | 46.03 |
| 2kg)     758.55     974.87     1,021.66     4.80     34.69       Yam tuber     242.82     331.24     339.76     2.57     39.92                                                                                                                                                                                                                                                                                                                                                                                                                                                                                                                                                                                                                                                                                                                                                                                                                                                                                                                                                                                                                                                                                                                                                                                                                                                                                                      | Vegetable oil:1 bottle,specify bottle   | 667.43            | 920.76            | 950.46            | 3.23   | 42.41 |
| Yam tuber 242.82 331.24 339.76 2.57 39.92                                                                                                                                                                                                                                                                                                                                                                                                                                                                                                                                                                                                                                                                                                                                                                                                                                                                                                                                                                                                                                                                                                                                                                                                                                                                                                                                                                                           | , , ,                                   |                   |                   |                   |        |       |
|                                                                                                                                                                                                                                                                                                                                                                                                                                                                                                                                                                                                                                                                                                                                                                                                                                                                                                                                                                                                                                                                                                                                                                                                                                                                                                                                                                                                                                     |                                         |                   |                   | ,                 |        |       |
|                                                                                                                                                                                                                                                                                                                                                                                                                                                                                                                                                                                                                                                                                                                                                                                                                                                                                                                                                                                                                                                                                                                                                                                                                                                                                                                                                                                                                                     | Yam tuber                               |                   |                   | 339.76            | 2.57   | 39.92 |