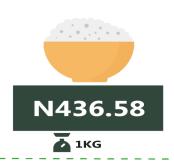

## **APPENDIX**

| Agric eggs(medium size price of one)       47.35       58.63       59.82       2.04       26.34         Beans brown, sold loose       351.68       498.85       509.65       2.16       44.92         Beans: white black eye. sold loose       330.93       481.47       497.54       3.34       50.34         Beef Bone in       1,113.39       1,415.77       1,440.70       1.76       29.40         Beef, boneless       1,435.87       1,864.70       1,919.52       2.94       33.68         Bread sliced 500g       326.61       418.65       438.03       4.63       34.11         Bread unsliced 500g       308.07       383.51       400.83       4.52       30.11         Broken Rice (Ofada)       462.42       486.70       496.57       2.03       7.38         Catfish (obokun) fresh       1,073.34       1,381.44       1,330.07       -3.72       23.92         Catfish Smoked       1,728.66       2,009.65       2,050.31       2.02       18.61         Chicken Feet       754.58       897.62       911.93       1.59       20.85         Chicken Wings       979.29       1,209.62       1,222.77       1.09       24.86         Dried Fish Sardine       1,512.67                                                                                                                                                                                                                                           |                                         | Average of Feb-21 | Average of Jan-22 | Average of Feb-22 | МоМ    | YoY   |
|-------------------------------------------------------------------------------------------------------------------------------------------------------------------------------------------------------------------------------------------------------------------------------------------------------------------------------------------------------------------------------------------------------------------------------------------------------------------------------------------------------------------------------------------------------------------------------------------------------------------------------------------------------------------------------------------------------------------------------------------------------------------------------------------------------------------------------------------------------------------------------------------------------------------------------------------------------------------------------------------------------------------------------------------------------------------------------------------------------------------------------------------------------------------------------------------------------------------------------------------------------------------------------------------------------------------------------------------------------------------------------------------------------------------------------------|-----------------------------------------|-------------------|-------------------|-------------------|--------|-------|
| Beans brown, sold loose         351.68         498.85         509.65         2.16         44.92           Beans-white black eye, sold loose         330.93         481.47         497.54         3.34         50.34           Beef Bone in         1.113.39         1,415.77         1,440.70         1.76         29.40           Beef, Doneless         1,435.87         1,864.70         1,919.52         2.94         33.68           Bread unsliced 500g         308.07         383.51         400.83         4.52         30.11           Broken Rice (Ofada)         462.42         486.70         496.57         2.03         7.38           Caffish fobkoun/ fresh         1,073.34         1,381.44         1,330.07         -3.72         2.32           Caffish fobkoun/ fresh         1,073.34         1,381.44         1,330.07         -3.72         2.32           Caffish fobkoun/ fresh         1,073.34         1,381.44         1,330.07         -3.72         2.32           Caffish fobkoun/ fresh         1,072.34         1,381.44         1,330.07         -3.72         2.32           Caffish fobkoun/ fresh         1,525.50         1,685.58         1,710.36         1.45         11.64           Chicken Feet         754.58         897.                                                                                                                                                            | Agric eggs medium size                  | 518.30            | 643.52            | 654.90            | 1.77   | 26.36 |
| Beans:white black eye. sold loose         330.93         481.47         497.54         3.34         50.34           Beef Bone in         1,113.39         1,415.77         1,440.70         1.76         29.40         33.68         Bread sliced 500g         36.61         418.65         438.03         4.63         34.11         Bread sliced 500g         308.07         383.51         400.83         4.52         30.11         Bread sliced 500g         308.07         383.51         400.83         4.52         30.11         Bread sliced 500g         308.07         383.51         400.83         4.52         30.11         Actifs (ofbokun) for 486.57         486.57         486.57         20.02         2.03         7.38         2.05         2.05         2.05         2.03         7.38         2.39         2.02         2.03         7.38         2.05         2.05         2.05         2.05         2.05         2.05         2.05         2.05         2.05         2.05         2.05         2.05         2.05         2.05         2.02         2.22         2.22         2.22         2.25         2.25         2.05         1.66         2.09         3.05         1.68         9.11.93         1.59         2.08         2.05         2.25         2.08         2.05                                                                                                                               | Agric eggs(medium size price of one)    | 47.35             | 58.63             | 59.82             | 2.04   | 26.34 |
| Beef Bone in                                                                                                                                                                                                                                                                                                                                                                                                                                                                                                                                                                                                                                                                                                                                                                                                                                                                                                                                                                                                                                                                                                                                                                                                                                                                                                                                                                                                                        | Beans brown, sold loose                 | 351.68            | 498.85            | 509.65            | 2.16   | 44.92 |
| Beef,boneless                                                                                                                                                                                                                                                                                                                                                                                                                                                                                                                                                                                                                                                                                                                                                                                                                                                                                                                                                                                                                                                                                                                                                                                                                                                                                                                                                                                                                       | Beans:white black eye. sold loose       | 330.93            | 481.47            | 497.54            | 3.34   | 50.34 |
| Bread sliced 500g         326.61         418.65         438.03         4.63         34.11           Bread unsliced 500g         308.07         383.51         400.83         4.52         30.11           Broken Rice (Ofdad)         462.42         486.70         496.57         2.03         7.38           Catfish (obokun) fresh         1,073.34         1,381.44         1,330.07         -3.72         23.92           Catfish Sid (obokun) fresh         1,728.66         2,009.65         2,050.31         2.02         18.61           Catfish Smoked         1,532.05         1,685.98         1,711.03         1.45         11.6           Chicken Feet         754.58         897.62         911.93         1.59         20.85           Chicken Wings         979.29         1,209.62         1,222.77         1.09         24.86           Oried Fish Sardine         1,512.67         1,664.33         1,703.59         20.53           Evaporated tinned milk carnation 170g         172.35         201.34         205.13         1.89         19.02           Evaporated tinned milk (peak), 170g         195.20         239.48         245.28         2.42         25.66           Frozen chicken         1,919.18         2,283.89         2,351.31                                                                                                                                                            | Beef Bone in                            | 1,113.39          | 1,415.77          | 1,440.70          | 1.76   | 29.40 |
| Bread unsliced 500g         308.07         383.51         400.83         4.52         30.11           Broken Rice (Ofada)         462.42         486.70         496.57         2.03         7.38           Caffish (obokun) fresh         1,073.34         1,381.44         1,330.07         -3.72         23.92           Caffish Indicated         1,728.66         2,009.65         2,050.31         2.02         18.61           Caffish Smoked         1,532.05         1,688.98         1,710.36         1.45         11.64           Chicken Feet         754.58         897.62         911.93         1.59         20.85           Chicken Wings         979.29         1,209.62         1,222.77         1.09         24.86           Dried Fish Sardine         1,512.67         1,664.33         1,703.59         2.36         12.62           Evaporrated tinned milk carnation 170g         172.35         201.34         205.13         1.89         19.0           Evaporrated tinned milk (peak), 170g         195.20         239.48         245.28         2.42         25.66           Frozen chicken         1,919.18         2,283.89         2,351.31         2.95         22.52           Gari white, sold loose         259.59         307.53 <td>Beef,boneless</td> <td>1,435.87</td> <td>1,864.70</td> <td>1,919.52</td> <td>2.94</td> <td>33.68</td>                                                      | Beef,boneless                           | 1,435.87          | 1,864.70          | 1,919.52          | 2.94   | 33.68 |
| Broken Rice (Ofada)                                                                                                                                                                                                                                                                                                                                                                                                                                                                                                                                                                                                                                                                                                                                                                                                                                                                                                                                                                                                                                                                                                                                                                                                                                                                                                                                                                                                                 | Bread sliced 500g                       | 326.61            | 418.65            | 438.03            | 4.63   | 34.11 |
| Catfish (obokun) fresh         1,073.34         1,381.44         1,330.07         -3.72         23.92           Catfish Srided         1,728.66         2,009.65         2,050.31         2.02         18.61           Catfish Smoked         1,532.05         1,685.98         1,710.36         1.45         11.64           Chicken Feet         754.58         897.62         911.93         1.59         20.85           Chicken Wings         979.29         1,209.62         1,222.77         1.09         24.86           Dried Fish Sardine         1,512.67         1,664.33         1,703.59         2.36         12.62           Evaporated tinned milk carnation 170g         172.35         201.34         205.13         1.89         19.02           Evaporated tinned milk (peak), 170g         195.20         239.48         245.28         2.42         25.66           Frozen chicken         1,919.18         2,283.89         2,351.31         2.95         225.26           Gari white,sold loose         282.79         332.00         339.72         2.33         20.13           Groundout oil: 1 bottle, specify bottle         676.87         941.10         971.01         3.18         43.6           Leed Sardine         1,042.66 <td< td=""><td>Bread unsliced 500g</td><td>308.07</td><td>383.51</td><td>400.83</td><td>4.52</td><td>30.11</td></td<>                                              | Bread unsliced 500g                     | 308.07            | 383.51            | 400.83            | 4.52   | 30.11 |
| Catfish :dried                                                                                                                                                                                                                                                                                                                                                                                                                                                                                                                                                                                                                                                                                                                                                                                                                                                                                                                                                                                                                                                                                                                                                                                                                                                                                                                                                                                                                      | Broken Rice (Ofada)                     | 462.42            | 486.70            | 496.57            | 2.03   | 7.38  |
| Catfish Smoked         1,532.0S         1,685.98         1,710.36         1.4S         11.64           Chicken Feet         754.58         897.62         911.93         1.59         20.85           Chicken Wings         979.29         1,209.62         1,222.77         1.09         24.86           Dried Fish Sardine         1,512.67         1,664.33         1,703.59         2.36         12.62           Evaporated tinned milk carnation 170g         172.35         201.34         205.13         1.89         19.02           Evaporated tinned milk (peak), 170g         195.20         239.48         245.28         2.42         25.66           Frozen chicken         1,919.18         2,283.89         2,351.31         2.95         22.56           Gari white, sold loose         259.59         307.53         313.27         1.87         20.68           Gari yellow, sold loose         282.79         332.00         339.72         2.33         20.13           Groundnut oil: 1 bottle, specify bottle         676.87         941.10         971.01         3.18         43.46           Leed Sardine         1,042.66         1,275.90         1,298.02         1.73         24.49           Irish potato         319.25         429.80 </td <td>Catfish (obokun) fresh</td> <td>1,073.34</td> <td>1,381.44</td> <td>1,330.07</td> <td>-3.72</td> <td>23.92</td>                                     | Catfish (obokun) fresh                  | 1,073.34          | 1,381.44          | 1,330.07          | -3.72  | 23.92 |
| Chicken Feet         754.58         897.62         911.93         1.59         20.85           Chicken Wings         979.29         1,209.62         1,222.77         1.09         24.86           Dried Fish Sardine         1,512.67         1,664.33         1,703.59         2.36         12.62           Evaporated tinned milk carnation 170g         172.35         201.34         205.13         1.89         19.02           Evaporated tinned milk (peak), 170g         195.20         239.48         245.28         2.42         25.66           Frozen chicken         1,919.18         2,283.89         2,351.31         2.95         22.52           Gari white,sold loose         259.59         307.53         313.27         1.87         20.68           Gari yellow,sold loose         282.79         332.00         339.72         2.33         20.13           Groundnut oil: 1 bottle, specify bottle         676.87         941.10         971.01         3.18         43.46           Iced Sardine         1,042.66         1,275.90         1,298.02         1.73         24.49           Irish potato         319.25         429.80         430.54         0.17         34.86           Mackerel: frozen         1,030.64         1,381.88 <td>Catfish :dried</td> <td>1,728.66</td> <td>2,009.65</td> <td>2,050.31</td> <td>2.02</td> <td>18.61</td>                                                     | Catfish :dried                          | 1,728.66          | 2,009.65          | 2,050.31          | 2.02   | 18.61 |
| Chicken Wings         979.29         1,209.62         1,222.77         1.09         24.86           Dried Fish Sardine         1,512.67         1,664.33         1,703.59         2.36         12.62           Evaporated tinned milk carnation 170g         172.35         201.34         205.13         1.89         19.02           Evaporated tinned milk(peak), 170g         195.20         239.48         245.28         2.42         25.66           Frozen chicken         1,919.18         2,283.89         2,351.31         2.95         22.52           Gari white, sold loose         259.59         307.53         313.27         1.87         20.68           Garl yellow, sold loose         282.79         332.00         339.72         2.33         20.13           Groundnut oil: 1 bottle, specify bottle         676.87         941.10         971.01         3.18         43.44           lrish potato         319.25         429.80         430.54         0.17         34.86           Malze grain white sold loose         222.86         280.66         287.60         2.47         29.05           Mudfish (aro) fresh         1,038.13         1,256.25         1,282.31         2.07         23.52           Mudfish (aro) fresh         1,038.13 <td>Catfish Smoked</td> <td>1,532.05</td> <td>1,685.98</td> <td>1,710.36</td> <td>1.45</td> <td>11.64</td>                                           | Catfish Smoked                          | 1,532.05          | 1,685.98          | 1,710.36          | 1.45   | 11.64 |
| Dried Fish Sardine                                                                                                                                                                                                                                                                                                                                                                                                                                                                                                                                                                                                                                                                                                                                                                                                                                                                                                                                                                                                                                                                                                                                                                                                                                                                                                                                                                                                                  | Chicken Feet                            | 754.58            | 897.62            | 911.93            | 1.59   | 20.85 |
| Evaporated tinned milk carnation 170g 172.35 201.34 205.13 1.89 19.02 Evaporated tinned milk (peak), 170g 195.20 239.48 245.28 2.42 25.66 Frozen chicken 1,919.18 2,283.89 2,351.31 2.95 22.52 Gari white, sold loose 259.59 307.53 313.27 1.87 20.68 Gari yellow, sold loose 282.79 332.00 339.72 2.33 20.13 Groundnut oil: 1 bottle, specify bottle 676.87 941.10 971.01 3.18 43.46 (leed Sardine 1,042.66 1,275.90 1,298.02 1.73 24.49 (lrish potato 319.25 429.80 430.54 0.17 34.86 Mackerel : frozen 1,030.64 1,381.84 1,372.65 -0.66 33.18 Maize grain white sold loose 222.86 280.66 287.60 2.47 29.05 Maize grain yellow sold loose 229.76 280.44 289.70 3.30 26.09 Mudfish (aro) fresh 1,038.13 1,256.25 1,282.31 2.07 23.52 Mudfish : dried 1,753.09 2,302.95 1,983.75 -13.86 13.16 Onion bulb 297.83 368.10 378.26 2.76 27.00 Palm oil: 1 bottle, specify bottle 585.01 805.45 825.51 2.49 41.11 Plantain(rripe) 221.08 262.51 268.52 2.29 21.46 Rice agric sold loose 442.09 480.53 492.81 2.55 11.47 Rice local sold loose 391.01 430.21 436.58 1.48 11.65 Rice Medium Grained 444.17 477.33 487.43 2.12 9.74 Rice, imported high quality sold loose 537.37 581.87 594.80 2.22 10.69 Sweet potato 145.86 217.78 226.34 3.93 55.17 Tilapia fish (epiya) fresh 891.21 1,124.04 1,144.68 1.84 28.44 Wheat flour: prepacked (golden penny 2kg) 758.55 974.87 1,021.66 4.80 34.69 Yam tuber 242.82 331.24 339.76 2.57 39.92 | Chicken Wings                           | 979.29            | 1,209.62          | 1,222.77          | 1.09   | 24.86 |
| Evaporated tinned milk(peak), 170g         195.20         239.48         245.28         2.42         25.66           Frozen chicken         1,919.18         2,283.89         2,351.31         2.95         22.52           Gari white,sold loose         255.59         307.53         313.27         1.87         20.68           Gari yellow,sold loose         282.79         332.00         339.72         2.33         20.13           Groundnut oil: 1 bottle, specify bottle         676.87         941.10         971.01         3.18         43.66           Iced Sardine         1,042.66         1,275.90         1,298.02         1.73         24.49           Irish potato         319.25         429.80         430.54         0.17         34.86           Mackerel: frozen         1,030.64         1,381.84         1,372.65         -0.66         33.18           Maize grain white sold loose         222.86         280.66         287.60         2.47         29.05           Maize grain yellow sold loose         229.76         280.44         289.70         3.30         26.09           Mudfish: droi         1,753.09         2,302.95         1,983.75         -13.86         13.16           Onion bulb         297.83         368.10 <td>Dried Fish Sardine</td> <td>1,512.67</td> <td>1,664.33</td> <td>1,703.59</td> <td>2.36</td> <td>12.62</td>                                                 | Dried Fish Sardine                      | 1,512.67          | 1,664.33          | 1,703.59          | 2.36   | 12.62 |
| Frozen chicken                                                                                                                                                                                                                                                                                                                                                                                                                                                                                                                                                                                                                                                                                                                                                                                                                                                                                                                                                                                                                                                                                                                                                                                                                                                                                                                                                                                                                      | Evaporated tinned milk carnation 170g   | 172.35            | 201.34            | 205.13            | 1.89   | 19.02 |
| Gari white,sold loose         259.59         307.53         313.27         1.87         20.68           Gari yellow,sold loose         282.79         332.00         339.72         2.33         20.13           Groundnut oil: 1 bottle, specify bottle         676.87         941.10         971.01         3.18         43.46           Iced Sardine         1,042.66         1,275.90         1,298.02         1.73         24.49           Irish potato         319.25         429.80         430.54         0.17         34.86           Mackerel: frozen         1,030.64         1,381.84         1,372.65         -0.66         33.18           Maize grain white sold loose         222.86         280.66         287.60         2.47         29.05           Maize grain yellow sold loose         229.76         280.44         289.70         3.30         26.09           Mudfish: dried         1,733.09         2,302.95         1,983.75         -13.86         13.16           Onion bulb         297.83         368.10         378.26         2.76         27.00           Palm oil: 1 bottle, specify bottle         585.01         805.45         825.51         2.49         41.11           Plantain (unripe)         236.50         288.51                                                                                                                                                                  | Evaporated tinned milk(peak), 170g      | 195.20            | 239.48            | 245.28            | 2.42   | 25.66 |
| Gari yellow, sold loose         282.79         332.00         339.72         2.33         20.13           Groundnut oil: 1 bottle, specify bottle         676.87         941.10         971.01         3.18         43.46           lced Sardine         1,042.66         1,275.90         1,298.02         1.73         24.49           Irish potato         319.25         429.80         430.54         0.17         34.86           Mackerel: frozen         1,030.64         1,381.84         1,372.65         -0.66         33.18           Maize grain white sold loose         222.86         280.66         287.60         2.47         29.05           Maize grain yellow sold loose         229.76         280.44         289.70         3.30         26.09           Mudfish (aro) fresh         1,038.13         1,256.25         1,282.31         2.07         23.52           Mudfish: diried         1,753.09         2,302.95         1,983.75         -13.86         13.16           Onion bulb         297.83         368.10         378.26         2.76         27.00           Palm oil: 1 bottle, specify bottle         585.01         805.45         825.51         2.49         41.11           Plantain(ripe)         236.50         288.51 <td>Frozen chicken</td> <td>1,919.18</td> <td>2,283.89</td> <td>2,351.31</td> <td>2.95</td> <td>22.52</td>                                                    | Frozen chicken                          | 1,919.18          | 2,283.89          | 2,351.31          | 2.95   | 22.52 |
| Groundnut oil: 1 bottle, specify bottle         676.87         941.10         971.01         3.18         43.46           Iced Sardine         1,042.66         1,275.90         1,298.02         1.73         24.49           Irish potato         319.25         429.80         430.54         0.17         34.86           Mackerel: frozen         1,030.64         1,381.84         1,372.65         -0.66         33.18           Maize grain white sold loose         222.86         280.66         287.60         2.47         29.05           Maize grain yellow sold loose         229.76         280.44         289.70         3.30         26.09           Mudfish (aro) fresh         1,038.13         1,256.25         1,282.31         2.07         23.52           Mudfish (aro) fresh         1,753.09         2,302.95         1,983.75         -13.86         13.16           Onion bulb         297.83         368.10         378.26         2.76         27.00           Palm oil: 1 bottle, specify bottle         585.01         805.45         825.51         2.49         41.11           Plantain(unripe)         236.50         288.51         292.54         1.40         23.70           Plantain(unripe)         221.08         262.51 <td>Gari white, sold loose</td> <td>259.59</td> <td>307.53</td> <td>313.27</td> <td>1.87</td> <td>20.68</td>                                                   | Gari white, sold loose                  | 259.59            | 307.53            | 313.27            | 1.87   | 20.68 |
| Iced Sardine         1,042.66         1,275.90         1,298.02         1.73         24.49           Irish potato         319.25         429.80         430.54         0.17         34.86           Mackerel: frozen         1,030.64         1,381.84         1,372.65         -0.66         33.18           Maize grain white sold loose         222.86         280.66         287.60         2.47         29.05           Muderish (aro) fresh         1,038.13         1,256.25         1,282.31         2.07         23.52           Mudfish (aro) fresh         1,753.09         2,302.95         1,983.75         -13.86         13.16           Onion bulb         297.83         368.10         378.26         2.76         27.00           Palm oil: 1 bottle, specify bottle         585.01         805.45         825.51         2.49         41.11           Plantain(unripe)         236.50         288.51         292.54         1.40         23.70           Plantain(unripe)         221.08         262.51         268.52         2.29         21.46           Rice agric sold loose         391.01         430.21         436.58         1.47           Rice local sold loose         391.01         430.21         436.58         1.48                                                                                                                                                                           | Gari yellow,sold loose                  | 282.79            | 332.00            | 339.72            | 2.33   | 20.13 |
| Irish potato         319.25         429.80         430.54         0.17         34.86           Mackerel : frozen         1,030.64         1,381.84         1,372.65         -0.66         33.18           Maize grain white sold loose         222.86         280.66         287.60         2.47         29.05           Maize grain yellow sold loose         229.76         280.44         289.70         3.30         26.09           Mudfish (aro) fresh         1,038.13         1,256.25         1,282.31         2.07         23.52           Mudfish : dried         1,753.09         2,302.95         1,983.75         -13.86         13.16           Onion bulb         297.83         368.10         378.26         2.76         27.00           Palm oil: 1 bottle, specify bottle         585.01         805.45         825.51         2.49         41.11           Plantain (ripe)         236.50         288.51         292.54         1.40         23.70           Plantain (unripe)         221.08         262.51         268.52         2.29         21.46           Rice agric sold loose         391.01         430.21         436.58         1.48         11.65           Rice Medium Grained         444.17         477.33         487.43                                                                                                                                                                     | Groundnut oil: 1 bottle, specify bottle | 676.87            | 941.10            | 971.01            | 3.18   | 43.46 |
| Mackerel : frozen         1,030.64         1,381.84         1,372.65         -0.66         33.18           Maize grain white sold loose         222.86         280.66         287.60         2.47         29.05           Maize grain yellow sold loose         229.76         280.44         289.70         3.30         26.09           Mudfish (aro) fresh         1,038.13         1,256.25         1,282.31         2.07         23.52           Mudfish : dried         1,753.09         2,302.95         1,983.75         -13.86         13.16           Onion bulb         297.83         368.10         378.26         2.76         27.00           Palm oil: 1 bottle, specify bottle         585.01         805.45         825.51         2.49         41.11           Plantain (unripe)         236.50         288.51         292.54         1.40         23.70           Plantain (unripe)         221.08         262.51         268.52         2.29         21.46           Rice agric sold loose         442.09         480.53         492.81         2.55         11.47           Rice local sold loose         391.01         430.21         436.58         1.48         11.65           Rice Medium Grained         444.17         477.33                                                                                                                                                                         | Iced Sardine                            | 1,042.66          | 1,275.90          | 1,298.02          | 1.73   | 24.49 |
| Maize grain white sold loose         222.86         280.66         287.60         2.47         29.05           Maize grain yellow sold loose         229.76         280.44         289.70         3.30         26.09           Mudfish (aro) fresh         1,038.13         1,256.25         1,282.31         2.07         23.52           Mudfish : dried         1,753.09         2,302.95         1,983.75         -13.86         13.16           Onion bulb         297.83         368.10         378.26         2.76         27.00           Palm oil: 1 bottle, specify bottle         585.01         805.45         825.51         2.49         41.11           Plantain (unripe)         236.50         288.51         292.54         1.40         23.70           Plantain (unripe)         221.08         262.51         268.52         2.29         21.46           Rice agric sold loose         442.09         480.53         492.81         2.55         11.47           Rice local sold loose         391.01         430.21         436.58         1.48         11.65           Rice, imported high quality sold loose         537.37         581.87         594.80         2.22         10.69           Sweet potato         145.86         217.78                                                                                                                                                                  | Irish potato                            | 319.25            | 429.80            | 430.54            | 0.17   | 34.86 |
| Maize grain yellow sold loose         229.76         280.44         289.70         3.30         26.09           Mudfish (aro) fresh         1,038.13         1,256.25         1,282.31         2.07         23.52           Mudfish : dried         1,753.09         2,302.95         1,983.75         -13.86         13.16           Onion bulb         297.83         368.10         378.26         2.76         27.00           Palm oil: 1 bottle, specify bottle         585.01         805.45         825.51         2.49         41.11           Plantain(urripe)         236.50         288.51         292.54         1.40         23.70           Plantain(unripe)         221.08         262.51         268.52         2.29         21.46           Rice agric sold loose         442.09         480.53         492.81         2.55         11.47           Rice local sold loose         391.01         430.21         436.58         1.48         11.65           Rice Medium Grained         444.17         477.33         487.43         2.12         9.74           Rice, imported high quality sold loose         537.37         581.87         594.80         2.22         10.69           Sweet potato         145.86         217.78                                                                                                                                                                              | Mackerel : frozen                       | 1,030.64          | 1,381.84          | 1,372.65          | -0.66  | 33.18 |
| Mudfish (aro) fresh         1,038.13         1,256.25         1,282.31         2.07         23.52           Mudfish : dried         1,753.09         2,302.95         1,983.75         -13.86         13.16           Onion bulb         297.83         368.10         378.26         2.76         27.00           Palm oil: 1 bottle, specify bottle         585.01         805.45         825.51         2.49         41.11           Plantain(ripe)         236.50         288.51         292.54         1.40         23.70           Plantain(unripe)         221.08         262.51         268.52         2.29         21.46           Rice agric sold loose         442.09         480.53         492.81         2.55         11.47           Rice local sold loose         391.01         430.21         436.58         1.48         11.65           Rice Medium Grained         444.17         477.33         487.43         2.12         9.74           Rice, imported high quality sold loose         537.37         581.87         594.80         2.22         10.69           Sweet potato         145.86         217.78         226.34         3.93         55.17           Tilapia fish (epiya) fresh         891.21         1,124.04         1,1                                                                                                                                                                     | Maize grain white sold loose            | 222.86            | 280.66            | 287.60            | 2.47   | 29.05 |
| Mudfish: dried         1,753.09         2,302.95         1,983.75         -13.86         13.16           Onion bulb         297.83         368.10         378.26         2.76         27.00           Palm oil: 1 bottle,specify bottle         585.01         805.45         825.51         2.49         41.11           Plantain(ripe)         236.50         288.51         292.54         1.40         23.70           Plantain(unripe)         221.08         262.51         268.52         2.29         21.46           Rice agric sold loose         442.09         480.53         492.81         2.55         11.47           Rice local sold loose         391.01         430.21         436.58         1.48         11.65           Rice Medium Grained         444.17         477.33         487.43         2.12         9.74           Rice,imported high quality sold loose         537.37         581.87         594.80         2.22         10.69           Sweet potato         145.86         217.78         226.34         3.93         55.17           Tilapia fish (epiya) fresh         891.21         1,124.04         1,144.68         1.84         28.44           Titus: frozen         1,062.07         1,453.43         1,498.81 <td>Maize grain yellow sold loose</td> <td>229.76</td> <td>280.44</td> <td>289.70</td> <td>3.30</td> <td>26.09</td>                                                     | Maize grain yellow sold loose           | 229.76            | 280.44            | 289.70            | 3.30   | 26.09 |
| Onion bulb         297.83         368.10         378.26         2.76         27.00           Palm oil: 1 bottle, specify bottle         585.01         805.45         825.51         2.49         41.11           Plantain(ripe)         236.50         288.51         292.54         1.40         23.70           Plantain(unripe)         221.08         262.51         268.52         2.29         21.46           Rice agric sold loose         442.09         480.53         492.81         2.55         11.47           Rice local sold loose         391.01         430.21         436.58         1.48         11.65           Rice Medium Grained         444.17         477.33         487.43         2.12         9.74           Rice, imported high quality sold loose         537.37         581.87         594.80         2.22         10.69           Sweet potato         145.86         217.78         226.34         3.93         55.17           Tilapia fish (epiya) fresh         891.21         1,124.04         1,144.68         1.84         28.44           Titus:frozen         1,062.07         1,453.43         1,498.81         3.12         41.12           Tomato         269.18         367.01         393.08         7                                                                                                                                                                              | Mudfish (aro) fresh                     | 1,038.13          | 1,256.25          | 1,282.31          | 2.07   | 23.52 |
| Palm oil: 1 bottle, specify bottle       585.01       805.45       825.51       2.49       41.11         Plantain(ripe)       236.50       288.51       292.54       1.40       23.70         Plantain(unripe)       221.08       262.51       268.52       2.29       21.46         Rice agric sold loose       442.09       480.53       492.81       2.55       11.47         Rice local sold loose       391.01       430.21       436.58       1.48       11.65         Rice Medium Grained       444.17       477.33       487.43       2.12       9.74         Rice, imported high quality sold loose       537.37       581.87       594.80       2.22       10.69         Sweet potato       145.86       217.78       226.34       3.93       55.17         Tilapia fish (epiya) fresh       891.21       1,124.04       1,144.68       1.84       28.44         Titus:frozen       1,062.07       1,453.43       1,498.81       3.12       41.12         Tomato       269.18       367.01       393.08       7.10       46.03         Vegetable oil:1 bottle, specify bottle       667.43       920.76       950.46       3.23       42.41         Wheat flour: prepacked (golden penny                                                                                                                                                                                                                                  | Mudfish : dried                         | 1,753.09          | 2,302.95          | 1,983.75          | -13.86 | 13.16 |
| Plantain(ripe)       236.50       288.51       292.54       1.40       23.70         Plantain(unripe)       221.08       262.51       268.52       2.29       21.46         Rice agric sold loose       442.09       480.53       492.81       2.55       11.47         Rice local sold loose       391.01       430.21       436.58       1.48       11.65         Rice Medium Grained       444.17       477.33       487.43       2.12       9.74         Rice, imported high quality sold loose       537.37       581.87       594.80       2.22       10.69         Sweet potato       145.86       217.78       226.34       3.93       55.17         Tilapia fish (epiya) fresh       891.21       1,124.04       1,144.68       1.84       28.44         Titus:frozen       1,062.07       1,453.43       1,498.81       3.12       41.12         Tomato       269.18       367.01       393.08       7.10       46.03         Vegetable oil:1 bottle,specify bottle       667.43       920.76       950.46       3.23       42.41         Wheat flour: prepacked (golden penny       242.82       331.24       339.76       2.57       39.92                                                                                                                                                                                                                                                                              | Onion bulb                              | 297.83            | 368.10            | 378.26            | 2.76   | 27.00 |
| Plantain(unripe)       221.08       262.51       268.52       2.29       21.46         Rice agric sold loose       442.09       480.53       492.81       2.55       11.47         Rice local sold loose       391.01       430.21       436.58       1.48       11.65         Rice Medium Grained       444.17       477.33       487.43       2.12       9.74         Rice,imported high quality sold loose       537.37       581.87       594.80       2.22       10.69         Sweet potato       145.86       217.78       226.34       3.93       55.17         Tilapia fish (epiya) fresh       891.21       1,124.04       1,144.68       1.84       28.44         Titus:frozen       1,062.07       1,453.43       1,498.81       3.12       41.12         Tomato       269.18       367.01       393.08       7.10       46.03         Vegetable oil:1 bottle,specify bottle       667.43       920.76       950.46       3.23       42.41         Wheat flour: prepacked (golden penny       242.82       331.24       339.76       2.57       39.92                                                                                                                                                                                                                                                                                                                                                                    | Palm oil: 1 bottle, specify bottle      | 585.01            | 805.45            | 825.51            | 2.49   | 41.11 |
| Rice agric sold loose       442.09       480.53       492.81       2.55       11.47         Rice local sold loose       391.01       430.21       436.58       1.48       11.65         Rice Medium Grained       444.17       477.33       487.43       2.12       9.74         Rice, imported high quality sold loose       537.37       581.87       594.80       2.22       10.69         Sweet potato       145.86       217.78       226.34       3.93       55.17         Tilapia fish (epiya) fresh       891.21       1,124.04       1,144.68       1.84       28.44         Titus:frozen       1,062.07       1,453.43       1,498.81       3.12       41.12         Tomato       269.18       367.01       393.08       7.10       46.03         Vegetable oil:1 bottle,specify bottle       667.43       920.76       950.46       3.23       42.41         Wheat flour: prepacked (golden penny       242.82       331.24       339.76       2.57       39.92          Yam tuber       242.82       331.24       339.76       2.57       39.92                                                                                                                                                                                                                                                                                                                                                                         | Plantain(ripe)                          | 236.50            | 288.51            | 292.54            | 1.40   | 23.70 |
| Rice local sold loose       391.01       430.21       436.58       1.48       11.65         Rice Medium Grained       444.17       477.33       487.43       2.12       9.74         Rice, imported high quality sold loose       537.37       581.87       594.80       2.22       10.69         Sweet potato       145.86       217.78       226.34       3.93       55.17         Tilapia fish (epiya) fresh       891.21       1,124.04       1,144.68       1.84       28.44         Titus:frozen       1,062.07       1,453.43       1,498.81       3.12       41.12         Tomato       269.18       367.01       393.08       7.10       46.03         Vegetable oil:1 bottle,specify bottle       667.43       920.76       950.46       3.23       42.41         Wheat flour: prepacked (golden penny       758.55       974.87       1,021.66       4.80       34.69         Yam tuber       242.82       331.24       339.76       2.57       39.92                                                                                                                                                                                                                                                                                                                                                                                                                                                                    | Plantain(unripe)                        | 221.08            | 262.51            | 268.52            | 2.29   | 21.46 |
| Rice Medium Grained       444.17       477.33       487.43       2.12       9.74         Rice,imported high quality sold loose       537.37       581.87       594.80       2.22       10.69         Sweet potato       145.86       217.78       226.34       3.93       55.17         Tilapia fish (epiya) fresh       891.21       1,124.04       1,144.68       1.84       28.44         Titus:frozen       1,062.07       1,453.43       1,498.81       3.12       41.12         Tomato       269.18       367.01       393.08       7.10       46.03         Vegetable oil:1 bottle,specify bottle       667.43       920.76       950.46       3.23       42.41         Wheat flour: prepacked (golden penny       758.55       974.87       1,021.66       4.80       34.69         Yam tuber       242.82       331.24       339.76       2.57       39.92                                                                                                                                                                                                                                                                                                                                                                                                                                                                                                                                                                 | Rice agric sold loose                   | 442.09            | 480.53            | 492.81            | 2.55   | 11.47 |
| Rice, imported high quality sold loose       537.37       581.87       594.80       2.22       10.69         Sweet potato       145.86       217.78       226.34       3.93       55.17         Tilapia fish (epiya) fresh       891.21       1,124.04       1,144.68       1.84       28.44         Titus:frozen       1,062.07       1,453.43       1,498.81       3.12       41.12         Tomato       269.18       367.01       393.08       7.10       46.03         Vegetable oil:1 bottle,specify bottle       667.43       920.76       950.46       3.23       42.41         Wheat flour: prepacked (golden penny       758.55       974.87       1,021.66       4.80       34.69         Yam tuber       242.82       331.24       339.76       2.57       39.92                                                                                                                                                                                                                                                                                                                                                                                                                                                                                                                                                                                                                                                         | Rice local sold loose                   | 391.01            | 430.21            | 436.58            | 1.48   | 11.65 |
| Sweet potato         145.86         217.78         226.34         3.93         55.17           Tilapia fish (epiya) fresh         891.21         1,124.04         1,144.68         1.84         28.44           Titus:frozen         1,062.07         1,453.43         1,498.81         3.12         41.12           Tomato         269.18         367.01         393.08         7.10         46.03           Vegetable oil:1 bottle,specify bottle         667.43         920.76         950.46         3.23         42.41           Wheat flour: prepacked (golden penny         2kg)         758.55         974.87         1,021.66         4.80         34.69           Yam tuber         242.82         331.24         339.76         2.57         39.92                                                                                                                                                                                                                                                                                                                                                                                                                                                                                                                                                                                                                                                                       | Rice Medium Grained                     | 444.17            | 477.33            | 487.43            | 2.12   | 9.74  |
| Tilapia fish (epiya) fresh       891.21       1,124.04       1,144.68       1.84       28.44         Titus:frozen       1,062.07       1,453.43       1,498.81       3.12       41.12         Tomato       269.18       367.01       393.08       7.10       46.03         Vegetable oil:1 bottle,specify bottle       667.43       920.76       950.46       3.23       42.41         Wheat flour: prepacked (golden penny       2kg)       758.55       974.87       1,021.66       4.80       34.69         Yam tuber       242.82       331.24       339.76       2.57       39.92                                                                                                                                                                                                                                                                                                                                                                                                                                                                                                                                                                                                                                                                                                                                                                                                                                              | Rice,imported high quality sold loose   | 537.37            | 581.87            | 594.80            | 2.22   | 10.69 |
| Titus:frozen         1,062.07         1,453.43         1,498.81         3.12         41.12           Tomato         269.18         367.01         393.08         7.10         46.03           Vegetable oil:1 bottle,specify bottle         667.43         920.76         950.46         3.23         42.41           Wheat flour: prepacked (golden penny         2kg)         758.55         974.87         1,021.66         4.80         34.69           Yam tuber         242.82         331.24         339.76         2.57         39.92                                                                                                                                                                                                                                                                                                                                                                                                                                                                                                                                                                                                                                                                                                                                                                                                                                                                                       | Sweet potato                            | 145.86            | 217.78            | 226.34            | 3.93   | 55.17 |
| Tomato         269.18         367.01         393.08         7.10         46.03           Vegetable oil:1 bottle, specify bottle         667.43         920.76         950.46         3.23         42.41           Wheat flour: prepacked (golden penny 2kg)         758.55         974.87         1,021.66         4.80         34.69           Yam tuber         242.82         331.24         339.76         2.57         39.92                                                                                                                                                                                                                                                                                                                                                                                                                                                                                                                                                                                                                                                                                                                                                                                                                                                                                                                                                                                                   | Tilapia fish (epiya) fresh              | 891.21            | 1,124.04          | 1,144.68          | 1.84   | 28.44 |
| Vegetable oil:1 bottle, specify bottle       667.43       920.76       950.46       3.23       42.41         Wheat flour: prepacked (golden penny 2kg)       758.55       974.87       1,021.66       4.80       34.69         Yam tuber       242.82       331.24       339.76       2.57       39.92                                                                                                                                                                                                                                                                                                                                                                                                                                                                                                                                                                                                                                                                                                                                                                                                                                                                                                                                                                                                                                                                                                                              | Titus:frozen                            | 1,062.07          | 1,453.43          | 1,498.81          | 3.12   | 41.12 |
| Wheat flour: prepacked (golden penny         2kg)       758.55       974.87       1,021.66       4.80       34.69         Yam tuber       242.82       331.24       339.76       2.57       39.92                                                                                                                                                                                                                                                                                                                                                                                                                                                                                                                                                                                                                                                                                                                                                                                                                                                                                                                                                                                                                                                                                                                                                                                                                                   | Tomato                                  | 269.18            | 367.01            | 393.08            | 7.10   | 46.03 |
| 2kg)     758.55     974.87     1,021.66     4.80     34.69       Yam tuber     242.82     331.24     339.76     2.57     39.92                                                                                                                                                                                                                                                                                                                                                                                                                                                                                                                                                                                                                                                                                                                                                                                                                                                                                                                                                                                                                                                                                                                                                                                                                                                                                                      | Vegetable oil:1 bottle,specify bottle   | 667.43            | 920.76            | 950.46            | 3.23   | 42.41 |
| Yam tuber 242.82 331.24 339.76 2.57 39.92                                                                                                                                                                                                                                                                                                                                                                                                                                                                                                                                                                                                                                                                                                                                                                                                                                                                                                                                                                                                                                                                                                                                                                                                                                                                                                                                                                                           | , , ,                                   |                   |                   |                   |        |       |
|                                                                                                                                                                                                                                                                                                                                                                                                                                                                                                                                                                                                                                                                                                                                                                                                                                                                                                                                                                                                                                                                                                                                                                                                                                                                                                                                                                                                                                     |                                         |                   |                   | ,                 |        |       |
|                                                                                                                                                                                                                                                                                                                                                                                                                                                                                                                                                                                                                                                                                                                                                                                                                                                                                                                                                                                                                                                                                                                                                                                                                                                                                                                                                                                                                                     | Yam tuber                               |                   |                   | 339.76            | 2.57   | 39.92 |