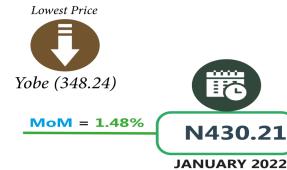

## **APPENDIX**

| Agric eggs(medium size price of one)       47.35       58.63       59.82       2.04       26.34         Beans brown, sold loose       351.68       498.85       509.65       2.16       44.92         Beans: white black eye. sold loose       330.93       481.47       497.54       3.34       50.34         Beef Bone in       1,113.39       1,415.77       1,440.70       1.76       29.40         Beef, boneless       1,435.87       1,864.70       1,919.52       2.94       33.68         Bread sliced 500g       326.61       418.65       438.03       4.63       34.11         Bread unsliced 500g       308.07       383.51       400.83       4.52       30.11         Broken Rice (Ofada)       462.42       486.70       496.57       2.03       7.38         Catfish (obokun) fresh       1,073.34       1,381.44       1,330.07       -3.72       23.92         Catfish Smoked       1,728.66       2,009.65       2,050.31       2.02       18.61         Chicken Feet       754.58       897.62       911.93       1.59       20.85         Chicken Wings       979.29       1,209.62       1,222.77       1.09       24.86         Dried Fish Sardine       1,512.67                                                                                                                                                                                                                                           |                                         | Average of Feb-21 | Average of Jan-22 | Average of Feb-22 | МоМ    | YoY   |
|-------------------------------------------------------------------------------------------------------------------------------------------------------------------------------------------------------------------------------------------------------------------------------------------------------------------------------------------------------------------------------------------------------------------------------------------------------------------------------------------------------------------------------------------------------------------------------------------------------------------------------------------------------------------------------------------------------------------------------------------------------------------------------------------------------------------------------------------------------------------------------------------------------------------------------------------------------------------------------------------------------------------------------------------------------------------------------------------------------------------------------------------------------------------------------------------------------------------------------------------------------------------------------------------------------------------------------------------------------------------------------------------------------------------------------------|-----------------------------------------|-------------------|-------------------|-------------------|--------|-------|
| Beans brown, sold loose         351.68         498.85         509.65         2.16         44.92           Beans-white black eye, sold loose         330.93         481.47         497.54         3.34         50.34           Beef Bone in         1.113.39         1,415.77         1,440.70         1.76         29.40           Beef, Doneless         1,435.87         1,864.70         1,919.52         2.94         33.68           Bread unsliced 500g         308.07         383.51         400.83         4.52         30.11           Broken Rice (Ofada)         462.42         486.70         496.57         2.03         7.38           Caffish fobkoun/ fresh         1,073.34         1,381.44         1,330.07         -3.72         2.32           Caffish fobkoun/ fresh         1,073.34         1,381.44         1,330.07         -3.72         2.32           Caffish fobkoun/ fresh         1,073.34         1,381.44         1,330.07         -3.72         2.32           Caffish fobkoun/ fresh         1,072.34         1,381.44         1,330.07         -3.72         2.32           Caffish fobkoun/ fresh         1,525.50         1,685.58         1,710.36         1.45         11.64           Chicken Feet         754.58         897.                                                                                                                                                            | Agric eggs medium size                  | 518.30            | 643.52            | 654.90            | 1.77   | 26.36 |
| Beans:white black eye. sold loose         330.93         481.47         497.54         3.34         50.34           Beef Bone in         1,113.39         1,415.77         1,440.70         1.76         29.40         33.68         Bread sliced 500g         36.61         418.65         438.03         4.63         34.11         Bread sliced 500g         308.07         383.51         400.83         4.52         30.11         Bread sliced 500g         308.07         383.51         400.83         4.52         30.11         Bread sliced 500g         308.07         383.51         400.83         4.52         30.11         Actifs (ofbokun) for 486.57         486.57         486.57         20.02         2.03         7.38         2.05         2.05         2.05         2.03         7.38         2.39         2.02         2.03         7.38         2.05         2.05         2.05         2.05         2.05         2.05         2.05         2.05         2.05         2.05         2.05         2.05         2.05         2.05         2.02         2.22         2.22         2.22         2.25         2.25         2.05         1.66         2.09         3.05         1.68         9.11.93         1.59         2.08         2.05         2.25         2.08         2.05                                                                                                                               | Agric eggs(medium size price of one)    | 47.35             | 58.63             | 59.82             | 2.04   | 26.34 |
| Beef Bone in                                                                                                                                                                                                                                                                                                                                                                                                                                                                                                                                                                                                                                                                                                                                                                                                                                                                                                                                                                                                                                                                                                                                                                                                                                                                                                                                                                                                                        | Beans brown, sold loose                 | 351.68            | 498.85            | 509.65            | 2.16   | 44.92 |
| Beef,boneless                                                                                                                                                                                                                                                                                                                                                                                                                                                                                                                                                                                                                                                                                                                                                                                                                                                                                                                                                                                                                                                                                                                                                                                                                                                                                                                                                                                                                       | Beans:white black eye. sold loose       | 330.93            | 481.47            | 497.54            | 3.34   | 50.34 |
| Bread sliced 500g         326.61         418.65         438.03         4.63         34.11           Bread unsliced 500g         308.07         383.51         400.83         4.52         30.11           Broken Rice (Ofdad)         462.42         486.70         496.57         2.03         7.38           Catfish (obokun) fresh         1,073.34         1,381.44         1,330.07         -3.72         23.92           Catfish Sid (obokun) fresh         1,728.66         2,009.65         2,050.31         2.02         18.61           Catfish Smoked         1,532.05         1,685.98         1,711.03         1.45         11.6           Chicken Feet         754.58         897.62         911.93         1.59         20.85           Chicken Wings         979.29         1,209.62         1,222.77         1.09         24.86           Oried Fish Sardine         1,512.67         1,664.33         1,703.59         20.53           Evaporated tinned milk carnation 170g         172.35         201.34         205.13         1.89         19.02           Evaporated tinned milk (peak), 170g         195.20         239.48         245.28         2.42         25.66           Frozen chicken         1,919.18         2,283.89         2,351.31                                                                                                                                                            | Beef Bone in                            | 1,113.39          | 1,415.77          | 1,440.70          | 1.76   | 29.40 |
| Bread unsliced 500g         308.07         383.51         400.83         4.52         30.11           Broken Rice (Ofada)         462.42         486.70         496.57         2.03         7.38           Caffish (obokun) fresh         1,073.34         1,381.44         1,330.07         -3.72         23.92           Caffish Indicated         1,728.66         2,009.65         2,050.31         2.02         18.61           Caffish Smoked         1,532.05         1,688.98         1,710.36         1.45         11.64           Chicken Feet         754.58         897.62         911.93         1.59         20.85           Chicken Wings         979.29         1,209.62         1,222.77         1.09         24.86           Dried Fish Sardine         1,512.67         1,664.33         1,703.59         2.36         12.62           Evaporrated tinned milk carnation 170g         172.35         201.34         205.13         1.89         19.0           Evaporrated tinned milk (peak), 170g         195.20         239.48         245.28         2.42         25.66           Frozen chicken         1,919.18         2,283.89         2,351.31         2.95         22.52           Gari white, sold loose         259.59         307.53 <td>Beef,boneless</td> <td>1,435.87</td> <td>1,864.70</td> <td>1,919.52</td> <td>2.94</td> <td>33.68</td>                                                      | Beef,boneless                           | 1,435.87          | 1,864.70          | 1,919.52          | 2.94   | 33.68 |
| Broken Rice (Ofada)                                                                                                                                                                                                                                                                                                                                                                                                                                                                                                                                                                                                                                                                                                                                                                                                                                                                                                                                                                                                                                                                                                                                                                                                                                                                                                                                                                                                                 | Bread sliced 500g                       | 326.61            | 418.65            | 438.03            | 4.63   | 34.11 |
| Catfish (obokun) fresh         1,073.34         1,381.44         1,330.07         -3.72         23.92           Catfish Srided         1,728.66         2,009.65         2,050.31         2.02         18.61           Catfish Smoked         1,532.05         1,685.98         1,710.36         1.45         11.64           Chicken Feet         754.58         897.62         911.93         1.59         20.85           Chicken Wings         979.29         1,209.62         1,222.77         1.09         24.86           Dried Fish Sardine         1,512.67         1,664.33         1,703.59         2.36         12.62           Evaporated tinned milk carnation 170g         172.35         201.34         205.13         1.89         19.02           Evaporated tinned milk (peak), 170g         195.20         239.48         245.28         2.42         25.66           Frozen chicken         1,919.18         2,283.89         2,351.31         2.95         225.26           Gari white,sold loose         282.79         332.00         339.72         2.33         20.13           Groundout oil: 1 bottle, specify bottle         676.87         941.10         971.01         3.18         43.6           Leed Sardine         1,042.66 <td< td=""><td>Bread unsliced 500g</td><td>308.07</td><td>383.51</td><td>400.83</td><td>4.52</td><td>30.11</td></td<>                                              | Bread unsliced 500g                     | 308.07            | 383.51            | 400.83            | 4.52   | 30.11 |
| Catfish :dried                                                                                                                                                                                                                                                                                                                                                                                                                                                                                                                                                                                                                                                                                                                                                                                                                                                                                                                                                                                                                                                                                                                                                                                                                                                                                                                                                                                                                      | Broken Rice (Ofada)                     | 462.42            | 486.70            | 496.57            | 2.03   | 7.38  |
| Catfish Smoked         1,532.0S         1,685.98         1,710.36         1.4S         11.64           Chicken Feet         754.58         897.62         911.93         1.59         20.85           Chicken Wings         979.29         1,209.62         1,222.77         1.09         24.86           Dried Fish Sardine         1,512.67         1,664.33         1,703.59         2.36         12.62           Evaporated tinned milk carnation 170g         172.35         201.34         205.13         1.89         19.02           Evaporated tinned milk (peak), 170g         195.20         239.48         245.28         2.42         25.66           Frozen chicken         1,919.18         2,283.89         2,351.31         2.95         22.56           Gari white, sold loose         259.59         307.53         313.27         1.87         20.68           Gari yellow, sold loose         282.79         332.00         339.72         2.33         20.13           Groundnut oil: 1 bottle, specify bottle         676.87         941.10         971.01         3.18         43.46           Leed Sardine         1,042.66         1,275.90         1,298.02         1.73         24.49           Irish potato         319.25         429.80 </td <td>Catfish (obokun) fresh</td> <td>1,073.34</td> <td>1,381.44</td> <td>1,330.07</td> <td>-3.72</td> <td>23.92</td>                                     | Catfish (obokun) fresh                  | 1,073.34          | 1,381.44          | 1,330.07          | -3.72  | 23.92 |
| Chicken Feet         754.58         897.62         911.93         1.59         20.85           Chicken Wings         979.29         1,209.62         1,222.77         1.09         24.86           Dried Fish Sardine         1,512.67         1,664.33         1,703.59         2.36         12.62           Evaporated tinned milk carnation 170g         172.35         201.34         205.13         1.89         19.02           Evaporated tinned milk (peak), 170g         195.20         239.48         245.28         2.42         25.66           Frozen chicken         1,919.18         2,283.89         2,351.31         2.95         22.52           Gari white,sold loose         259.59         307.53         313.27         1.87         20.68           Gari yellow,sold loose         282.79         332.00         339.72         2.33         20.13           Groundnut oil: 1 bottle, specify bottle         676.87         941.10         971.01         3.18         43.46           Iced Sardine         1,042.66         1,275.90         1,298.02         1.73         24.49           Irish potato         319.25         429.80         430.54         0.17         34.86           Mackerel: frozen         1,030.64         1,381.88 <td>Catfish :dried</td> <td>1,728.66</td> <td>2,009.65</td> <td>2,050.31</td> <td>2.02</td> <td>18.61</td>                                                     | Catfish :dried                          | 1,728.66          | 2,009.65          | 2,050.31          | 2.02   | 18.61 |
| Chicken Wings         979.29         1,209.62         1,222.77         1.09         24.86           Dried Fish Sardine         1,512.67         1,664.33         1,703.59         2.36         12.62           Evaporated tinned milk carnation 170g         172.35         201.34         205.13         1.89         19.02           Evaporated tinned milk(peak), 170g         195.20         239.48         245.28         2.42         25.66           Frozen chicken         1,919.18         2,283.89         2,351.31         2.95         22.52           Gari white, sold loose         259.59         307.53         313.27         1.87         20.68           Garl yellow, sold loose         282.79         332.00         339.72         2.33         20.13           Groundnut oil: 1 bottle, specify bottle         676.87         941.10         971.01         3.18         43.44           lrish potato         319.25         429.80         430.54         0.17         34.86           Malze grain white sold loose         222.86         280.66         287.60         2.47         29.05           Mudfish (aro) fresh         1,038.13         1,256.25         1,282.31         2.07         23.52           Mudfish (aro) fresh         1,038.13 <td>Catfish Smoked</td> <td>1,532.05</td> <td>1,685.98</td> <td>1,710.36</td> <td>1.45</td> <td>11.64</td>                                           | Catfish Smoked                          | 1,532.05          | 1,685.98          | 1,710.36          | 1.45   | 11.64 |
| Dried Fish Sardine                                                                                                                                                                                                                                                                                                                                                                                                                                                                                                                                                                                                                                                                                                                                                                                                                                                                                                                                                                                                                                                                                                                                                                                                                                                                                                                                                                                                                  | Chicken Feet                            | 754.58            | 897.62            | 911.93            | 1.59   | 20.85 |
| Evaporated tinned milk carnation 170g 172.35 201.34 205.13 1.89 19.02 Evaporated tinned milk (peak), 170g 195.20 239.48 245.28 2.42 25.66 Frozen chicken 1,919.18 2,283.89 2,351.31 2.95 22.52 Gari white, sold loose 259.59 307.53 313.27 1.87 20.68 Gari yellow, sold loose 282.79 332.00 339.72 2.33 20.13 Groundnut oil: 1 bottle, specify bottle 676.87 941.10 971.01 3.18 43.46 (leed Sardine 1,042.66 1,275.90 1,298.02 1.73 24.49 (lrish potato 319.25 429.80 430.54 0.17 34.86 Mackerel : frozen 1,030.64 1,381.84 1,372.65 -0.66 33.18 Maize grain white sold loose 222.86 280.66 287.60 2.47 29.05 Maize grain yellow sold loose 229.76 280.44 289.70 3.30 26.09 Mudfish (aro) fresh 1,038.13 1,256.25 1,282.31 2.07 23.52 Mudfish : dried 1,753.09 2,302.95 1,983.75 -13.86 13.16 Onion bulb 297.83 368.10 378.26 2.76 27.00 Palm oil: 1 bottle, specify bottle 585.01 805.45 825.51 2.49 41.11 Plantain(rripe) 221.08 262.51 268.52 2.29 21.46 Rice agric sold loose 442.09 480.53 492.81 2.55 11.47 Rice local sold loose 391.01 430.21 436.58 1.48 11.65 Rice Medium Grained 444.17 477.33 487.43 2.12 9.74 Rice, imported high quality sold loose 537.37 581.87 594.80 2.22 10.69 Sweet potato 145.86 217.78 226.34 3.93 55.17 Tilapia fish (epiya) fresh 891.21 1,124.04 1,144.68 1.84 28.44 Wheat flour: prepacked (golden penny 2kg) 758.55 974.87 1,021.66 4.80 34.69 Yam tuber 242.82 331.24 339.76 2.57 39.92 | Chicken Wings                           | 979.29            | 1,209.62          | 1,222.77          | 1.09   | 24.86 |
| Evaporated tinned milk(peak), 170g         195.20         239.48         245.28         2.42         25.66           Frozen chicken         1,919.18         2,283.89         2,351.31         2.95         22.52           Gari white,sold loose         255.59         307.53         313.27         1.87         20.68           Gari yellow,sold loose         282.79         332.00         339.72         2.33         20.13           Groundnut oil: 1 bottle, specify bottle         676.87         941.10         971.01         3.18         43.66           Iced Sardine         1,042.66         1,275.90         1,298.02         1.73         24.49           Irish potato         319.25         429.80         430.54         0.17         34.86           Mackerel: frozen         1,030.64         1,381.84         1,372.65         -0.66         33.18           Maize grain white sold loose         222.86         280.66         287.60         2.47         29.05           Maize grain yellow sold loose         229.76         280.44         289.70         3.30         26.09           Mudfish: droi         1,753.09         2,302.95         1,983.75         -13.86         13.16           Onion bulb         297.83         368.10 <td>Dried Fish Sardine</td> <td>1,512.67</td> <td>1,664.33</td> <td>1,703.59</td> <td>2.36</td> <td>12.62</td>                                                 | Dried Fish Sardine                      | 1,512.67          | 1,664.33          | 1,703.59          | 2.36   | 12.62 |
| Frozen chicken                                                                                                                                                                                                                                                                                                                                                                                                                                                                                                                                                                                                                                                                                                                                                                                                                                                                                                                                                                                                                                                                                                                                                                                                                                                                                                                                                                                                                      | Evaporated tinned milk carnation 170g   | 172.35            | 201.34            | 205.13            | 1.89   | 19.02 |
| Gari white,sold loose         259.59         307.53         313.27         1.87         20.68           Gari yellow,sold loose         282.79         332.00         339.72         2.33         20.13           Groundnut oil: 1 bottle, specify bottle         676.87         941.10         971.01         3.18         43.46           Iced Sardine         1,042.66         1,275.90         1,298.02         1.73         24.49           Irish potato         319.25         429.80         430.54         0.17         34.86           Mackerel: frozen         1,030.64         1,381.84         1,372.65         -0.66         33.18           Maize grain white sold loose         222.86         280.66         287.60         2.47         29.05           Maize grain yellow sold loose         229.76         280.44         289.70         3.30         26.09           Mudfish: dried         1,733.09         2,302.95         1,983.75         -13.86         13.16           Onion bulb         297.83         368.10         378.26         2.76         27.00           Palm oil: 1 bottle, specify bottle         585.01         805.45         825.51         2.49         41.11           Plantain (unripe)         236.50         288.51                                                                                                                                                                  | Evaporated tinned milk(peak), 170g      | 195.20            | 239.48            | 245.28            | 2.42   | 25.66 |
| Gari yellow, sold loose         282.79         332.00         339.72         2.33         20.13           Groundnut oil: 1 bottle, specify bottle         676.87         941.10         971.01         3.18         43.46           lced Sardine         1,042.66         1,275.90         1,298.02         1.73         24.49           Irish potato         319.25         429.80         430.54         0.17         34.86           Mackerel: frozen         1,030.64         1,381.84         1,372.65         -0.66         33.18           Maize grain white sold loose         222.86         280.66         287.60         2.47         29.05           Maize grain yellow sold loose         229.76         280.44         289.70         3.30         26.09           Mudfish (aro) fresh         1,038.13         1,256.25         1,282.31         2.07         23.52           Mudfish: diried         1,753.09         2,302.95         1,983.75         -13.86         13.16           Onion bulb         297.83         368.10         378.26         2.76         27.00           Palm oil: 1 bottle, specify bottle         585.01         805.45         825.51         2.49         41.11           Plantain(ripe)         236.50         288.51 <td>Frozen chicken</td> <td>1,919.18</td> <td>2,283.89</td> <td>2,351.31</td> <td>2.95</td> <td>22.52</td>                                                    | Frozen chicken                          | 1,919.18          | 2,283.89          | 2,351.31          | 2.95   | 22.52 |
| Groundnut oil: 1 bottle, specify bottle         676.87         941.10         971.01         3.18         43.46           Iced Sardine         1,042.66         1,275.90         1,298.02         1.73         24.49           Irish potato         319.25         429.80         430.54         0.17         34.86           Mackerel: frozen         1,030.64         1,381.84         1,372.65         -0.66         33.18           Maize grain white sold loose         222.86         280.66         287.60         2.47         29.05           Maize grain yellow sold loose         229.76         280.44         289.70         3.30         26.09           Mudfish (aro) fresh         1,038.13         1,256.25         1,282.31         2.07         23.52           Mudfish (aro) fresh         1,753.09         2,302.95         1,983.75         -13.86         13.16           Onion bulb         297.83         368.10         378.26         2.76         27.00           Palm oil: 1 bottle, specify bottle         585.01         805.45         825.51         2.49         41.11           Plantain(unripe)         236.50         288.51         292.54         1.40         23.70           Plantain(unripe)         221.08         262.51 <td>Gari white, sold loose</td> <td>259.59</td> <td>307.53</td> <td>313.27</td> <td>1.87</td> <td>20.68</td>                                                   | Gari white, sold loose                  | 259.59            | 307.53            | 313.27            | 1.87   | 20.68 |
| Iced Sardine         1,042.66         1,275.90         1,298.02         1.73         24.49           Irish potato         319.25         429.80         430.54         0.17         34.86           Mackerel: frozen         1,030.64         1,381.84         1,372.65         -0.66         33.18           Maize grain white sold loose         222.86         280.66         287.60         2.47         29.05           Muderish (aro) fresh         1,038.13         1,256.25         1,282.31         2.07         23.52           Mudfish (aro) fresh         1,753.09         2,302.95         1,983.75         -13.86         13.16           Onion bulb         297.83         368.10         378.26         2.76         27.00           Palm oil: 1 bottle, specify bottle         585.01         805.45         825.51         2.49         41.11           Plantain(unripe)         236.50         288.51         292.54         1.40         23.70           Plantain(unripe)         221.08         262.51         268.52         2.29         21.46           Rice agric sold loose         391.01         430.21         436.58         1.47           Rice local sold loose         391.01         430.21         436.58         1.48                                                                                                                                                                           | Gari yellow,sold loose                  | 282.79            | 332.00            | 339.72            | 2.33   | 20.13 |
| Irish potato         319.25         429.80         430.54         0.17         34.86           Mackerel : frozen         1,030.64         1,381.84         1,372.65         -0.66         33.18           Maize grain white sold loose         222.86         280.66         287.60         2.47         29.05           Maize grain yellow sold loose         229.76         280.44         289.70         3.30         26.09           Mudfish (aro) fresh         1,038.13         1,256.25         1,282.31         2.07         23.52           Mudfish : dried         1,753.09         2,302.95         1,983.75         -13.86         13.16           Onion bulb         297.83         368.10         378.26         2.76         27.00           Palm oil: 1 bottle, specify bottle         585.01         805.45         825.51         2.49         41.11           Plantain (ripe)         236.50         288.51         292.54         1.40         23.70           Plantain (unripe)         221.08         262.51         268.52         2.29         21.46           Rice agric sold loose         391.01         430.21         436.58         1.48         11.65           Rice Medium Grained         444.17         477.33         487.43                                                                                                                                                                     | Groundnut oil: 1 bottle, specify bottle | 676.87            | 941.10            | 971.01            | 3.18   | 43.46 |
| Mackerel : frozen         1,030.64         1,381.84         1,372.65         -0.66         33.18           Maize grain white sold loose         222.86         280.66         287.60         2.47         29.05           Maize grain yellow sold loose         229.76         280.44         289.70         3.30         26.09           Mudfish (aro) fresh         1,038.13         1,256.25         1,282.31         2.07         23.52           Mudfish : dried         1,753.09         2,302.95         1,983.75         -13.86         13.16           Onion bulb         297.83         368.10         378.26         2.76         27.00           Palm oil: 1 bottle, specify bottle         585.01         805.45         825.51         2.49         41.11           Plantain (unripe)         236.50         288.51         292.54         1.40         23.70           Plantain (unripe)         221.08         262.51         268.52         2.29         21.46           Rice agric sold loose         442.09         480.53         492.81         2.55         11.47           Rice local sold loose         391.01         430.21         436.58         1.48         11.65           Rice Medium Grained         444.17         477.33                                                                                                                                                                         | Iced Sardine                            | 1,042.66          | 1,275.90          | 1,298.02          | 1.73   | 24.49 |
| Maize grain white sold loose         222.86         280.66         287.60         2.47         29.05           Maize grain yellow sold loose         229.76         280.44         289.70         3.30         26.09           Mudfish (aro) fresh         1,038.13         1,256.25         1,282.31         2.07         23.52           Mudfish : dried         1,753.09         2,302.95         1,983.75         -13.86         13.16           Onion bulb         297.83         368.10         378.26         2.76         27.00           Palm oil: 1 bottle, specify bottle         585.01         805.45         825.51         2.49         41.11           Plantain (unripe)         236.50         288.51         292.54         1.40         23.70           Plantain (unripe)         221.08         262.51         268.52         2.29         21.46           Rice agric sold loose         442.09         480.53         492.81         2.55         11.47           Rice local sold loose         391.01         430.21         436.58         1.48         11.65           Rice, imported high quality sold loose         537.37         581.87         594.80         2.22         10.69           Sweet potato         145.86         217.78                                                                                                                                                                  | Irish potato                            | 319.25            | 429.80            | 430.54            | 0.17   | 34.86 |
| Maize grain yellow sold loose         229.76         280.44         289.70         3.30         26.09           Mudfish (aro) fresh         1,038.13         1,256.25         1,282.31         2.07         23.52           Mudfish : dried         1,753.09         2,302.95         1,983.75         -13.86         13.16           Onion bulb         297.83         368.10         378.26         2.76         27.00           Palm oil: 1 bottle, specify bottle         585.01         805.45         825.51         2.49         41.11           Plantain(urripe)         236.50         288.51         292.54         1.40         23.70           Plantain(unripe)         221.08         262.51         268.52         2.29         21.46           Rice agric sold loose         442.09         480.53         492.81         2.55         11.47           Rice local sold loose         391.01         430.21         436.58         1.48         11.65           Rice Medium Grained         444.17         477.33         487.43         2.12         9.74           Rice, imported high quality sold loose         537.37         581.87         594.80         2.22         10.69           Sweet potato         145.86         217.78                                                                                                                                                                              | Mackerel : frozen                       | 1,030.64          | 1,381.84          | 1,372.65          | -0.66  | 33.18 |
| Mudfish (aro) fresh         1,038.13         1,256.25         1,282.31         2.07         23.52           Mudfish : dried         1,753.09         2,302.95         1,983.75         -13.86         13.16           Onion bulb         297.83         368.10         378.26         2.76         27.00           Palm oil: 1 bottle, specify bottle         585.01         805.45         825.51         2.49         41.11           Plantain(ripe)         236.50         288.51         292.54         1.40         23.70           Plantain(unripe)         221.08         262.51         268.52         2.29         21.46           Rice agric sold loose         442.09         480.53         492.81         2.55         11.47           Rice local sold loose         391.01         430.21         436.58         1.48         11.65           Rice Medium Grained         444.17         477.33         487.43         2.12         9.74           Rice, imported high quality sold loose         537.37         581.87         594.80         2.22         10.69           Sweet potato         145.86         217.78         226.34         3.93         55.17           Tilapia fish (epiya) fresh         891.21         1,124.04         1,1                                                                                                                                                                     | Maize grain white sold loose            | 222.86            | 280.66            | 287.60            | 2.47   | 29.05 |
| Mudfish: dried         1,753.09         2,302.95         1,983.75         -13.86         13.16           Onion bulb         297.83         368.10         378.26         2.76         27.00           Palm oil: 1 bottle,specify bottle         585.01         805.45         825.51         2.49         41.11           Plantain(ripe)         236.50         288.51         292.54         1.40         23.70           Plantain(unripe)         221.08         262.51         268.52         2.29         21.46           Rice agric sold loose         442.09         480.53         492.81         2.55         11.47           Rice local sold loose         391.01         430.21         436.58         1.48         11.65           Rice Medium Grained         444.17         477.33         487.43         2.12         9.74           Rice,imported high quality sold loose         537.37         581.87         594.80         2.22         10.69           Sweet potato         145.86         217.78         226.34         3.93         55.17           Tilapia fish (epiya) fresh         891.21         1,124.04         1,144.68         1.84         28.44           Titus: frozen         1,062.07         1,453.43         1,498.81 <td>Maize grain yellow sold loose</td> <td>229.76</td> <td>280.44</td> <td>289.70</td> <td>3.30</td> <td>26.09</td>                                                     | Maize grain yellow sold loose           | 229.76            | 280.44            | 289.70            | 3.30   | 26.09 |
| Onion bulb         297.83         368.10         378.26         2.76         27.00           Palm oil: 1 bottle, specify bottle         585.01         805.45         825.51         2.49         41.11           Plantain(ripe)         236.50         288.51         292.54         1.40         23.70           Plantain(unripe)         221.08         262.51         268.52         2.29         21.46           Rice agric sold loose         442.09         480.53         492.81         2.55         11.47           Rice local sold loose         391.01         430.21         436.58         1.48         11.65           Rice Medium Grained         444.17         477.33         487.43         2.12         9.74           Rice, imported high quality sold loose         537.37         581.87         594.80         2.22         10.69           Sweet potato         145.86         217.78         226.34         3.93         55.17           Tilapia fish (epiya) fresh         891.21         1,124.04         1,144.68         1.84         28.44           Titus:frozen         1,062.07         1,453.43         1,498.81         3.12         41.12           Tomato         269.18         367.01         393.08         7                                                                                                                                                                              | Mudfish (aro) fresh                     | 1,038.13          | 1,256.25          | 1,282.31          | 2.07   | 23.52 |
| Palm oil: 1 bottle, specify bottle       585.01       805.45       825.51       2.49       41.11         Plantain(ripe)       236.50       288.51       292.54       1.40       23.70         Plantain(unripe)       221.08       262.51       268.52       2.29       21.46         Rice agric sold loose       442.09       480.53       492.81       2.55       11.47         Rice local sold loose       391.01       430.21       436.58       1.48       11.65         Rice Medium Grained       444.17       477.33       487.43       2.12       9.74         Rice, imported high quality sold loose       537.37       581.87       594.80       2.22       10.69         Sweet potato       145.86       217.78       226.34       3.93       55.17         Tilapia fish (epiya) fresh       891.21       1,124.04       1,144.68       1.84       28.44         Titus:frozen       1,062.07       1,453.43       1,498.81       3.12       41.12         Tomato       269.18       367.01       393.08       7.10       46.03         Vegetable oil:1 bottle, specify bottle       667.43       920.76       950.46       3.23       42.41         Wheat flour: prepacked (golden penny                                                                                                                                                                                                                                  | Mudfish : dried                         | 1,753.09          | 2,302.95          | 1,983.75          | -13.86 | 13.16 |
| Plantain(ripe)       236.50       288.51       292.54       1.40       23.70         Plantain(unripe)       221.08       262.51       268.52       2.29       21.46         Rice agric sold loose       442.09       480.53       492.81       2.55       11.47         Rice local sold loose       391.01       430.21       436.58       1.48       11.65         Rice Medium Grained       444.17       477.33       487.43       2.12       9.74         Rice, imported high quality sold loose       537.37       581.87       594.80       2.22       10.69         Sweet potato       145.86       217.78       226.34       3.93       55.17         Tilapia fish (epiya) fresh       891.21       1,124.04       1,144.68       1.84       28.44         Titus:frozen       1,062.07       1,453.43       1,498.81       3.12       41.12         Tomato       269.18       367.01       393.08       7.10       46.03         Vegetable oil:1 bottle,specify bottle       667.43       920.76       950.46       3.23       42.41         Wheat flour: prepacked (golden penny       242.82       331.24       339.76       2.57       39.92                                                                                                                                                                                                                                                                              | Onion bulb                              | 297.83            | 368.10            | 378.26            | 2.76   | 27.00 |
| Plantain(unripe)       221.08       262.51       268.52       2.29       21.46         Rice agric sold loose       442.09       480.53       492.81       2.55       11.47         Rice local sold loose       391.01       430.21       436.58       1.48       11.65         Rice Medium Grained       444.17       477.33       487.43       2.12       9.74         Rice,imported high quality sold loose       537.37       581.87       594.80       2.22       10.69         Sweet potato       145.86       217.78       226.34       3.93       55.17         Tilapia fish (epiya) fresh       891.21       1,124.04       1,144.68       1.84       28.44         Titus:frozen       1,062.07       1,453.43       1,498.81       3.12       41.12         Tomato       269.18       367.01       393.08       7.10       46.03         Vegetable oil:1 bottle,specify bottle       667.43       920.76       950.46       3.23       42.41         Wheat flour: prepacked (golden penny       242.82       331.24       339.76       2.57       39.92                                                                                                                                                                                                                                                                                                                                                                    | Palm oil: 1 bottle, specify bottle      | 585.01            | 805.45            | 825.51            | 2.49   | 41.11 |
| Rice agric sold loose       442.09       480.53       492.81       2.55       11.47         Rice local sold loose       391.01       430.21       436.58       1.48       11.65         Rice Medium Grained       444.17       477.33       487.43       2.12       9.74         Rice, imported high quality sold loose       537.37       581.87       594.80       2.22       10.69         Sweet potato       145.86       217.78       226.34       3.93       55.17         Tilapia fish (epiya) fresh       891.21       1,124.04       1,144.68       1.84       28.44         Titus:frozen       1,062.07       1,453.43       1,498.81       3.12       41.12         Tomato       269.18       367.01       393.08       7.10       46.03         Vegetable oil:1 bottle,specify bottle       667.43       920.76       950.46       3.23       42.41         Wheat flour: prepacked (golden penny       242.82       331.24       339.76       2.57       39.92          Yam tuber       242.82       331.24       339.76       2.57       39.92                                                                                                                                                                                                                                                                                                                                                                         | Plantain(ripe)                          | 236.50            | 288.51            | 292.54            | 1.40   | 23.70 |
| Rice local sold loose       391.01       430.21       436.58       1.48       11.65         Rice Medium Grained       444.17       477.33       487.43       2.12       9.74         Rice, imported high quality sold loose       537.37       581.87       594.80       2.22       10.69         Sweet potato       145.86       217.78       226.34       3.93       55.17         Tilapia fish (epiya) fresh       891.21       1,124.04       1,144.68       1.84       28.44         Titus:frozen       1,062.07       1,453.43       1,498.81       3.12       41.12         Tomato       269.18       367.01       393.08       7.10       46.03         Vegetable oil:1 bottle,specify bottle       667.43       920.76       950.46       3.23       42.41         Wheat flour: prepacked (golden penny       758.55       974.87       1,021.66       4.80       34.69         Yam tuber       242.82       331.24       339.76       2.57       39.92                                                                                                                                                                                                                                                                                                                                                                                                                                                                    | Plantain(unripe)                        | 221.08            | 262.51            | 268.52            | 2.29   | 21.46 |
| Rice Medium Grained       444.17       477.33       487.43       2.12       9.74         Rice,imported high quality sold loose       537.37       581.87       594.80       2.22       10.69         Sweet potato       145.86       217.78       226.34       3.93       55.17         Tilapia fish (epiya) fresh       891.21       1,124.04       1,144.68       1.84       28.44         Titus:frozen       1,062.07       1,453.43       1,498.81       3.12       41.12         Tomato       269.18       367.01       393.08       7.10       46.03         Vegetable oil:1 bottle,specify bottle       667.43       920.76       950.46       3.23       42.41         Wheat flour: prepacked (golden penny       758.55       974.87       1,021.66       4.80       34.69         Yam tuber       242.82       331.24       339.76       2.57       39.92                                                                                                                                                                                                                                                                                                                                                                                                                                                                                                                                                                 | Rice agric sold loose                   | 442.09            | 480.53            | 492.81            | 2.55   | 11.47 |
| Rice, imported high quality sold loose       537.37       581.87       594.80       2.22       10.69         Sweet potato       145.86       217.78       226.34       3.93       55.17         Tilapia fish (epiya) fresh       891.21       1,124.04       1,144.68       1.84       28.44         Titus:frozen       1,062.07       1,453.43       1,498.81       3.12       41.12         Tomato       269.18       367.01       393.08       7.10       46.03         Vegetable oil:1 bottle,specify bottle       667.43       920.76       950.46       3.23       42.41         Wheat flour: prepacked (golden penny       758.55       974.87       1,021.66       4.80       34.69         Yam tuber       242.82       331.24       339.76       2.57       39.92                                                                                                                                                                                                                                                                                                                                                                                                                                                                                                                                                                                                                                                         | Rice local sold loose                   | 391.01            | 430.21            | 436.58            | 1.48   | 11.65 |
| Sweet potato         145.86         217.78         226.34         3.93         55.17           Tilapia fish (epiya) fresh         891.21         1,124.04         1,144.68         1.84         28.44           Titus:frozen         1,062.07         1,453.43         1,498.81         3.12         41.12           Tomato         269.18         367.01         393.08         7.10         46.03           Vegetable oil:1 bottle,specify bottle         667.43         920.76         950.46         3.23         42.41           Wheat flour: prepacked (golden penny         2kg)         758.55         974.87         1,021.66         4.80         34.69           Yam tuber         242.82         331.24         339.76         2.57         39.92                                                                                                                                                                                                                                                                                                                                                                                                                                                                                                                                                                                                                                                                       | Rice Medium Grained                     | 444.17            | 477.33            | 487.43            | 2.12   | 9.74  |
| Tilapia fish (epiya) fresh       891.21       1,124.04       1,144.68       1.84       28.44         Titus:frozen       1,062.07       1,453.43       1,498.81       3.12       41.12         Tomato       269.18       367.01       393.08       7.10       46.03         Vegetable oil:1 bottle,specify bottle       667.43       920.76       950.46       3.23       42.41         Wheat flour: prepacked (golden penny       2kg)       758.55       974.87       1,021.66       4.80       34.69         Yam tuber       242.82       331.24       339.76       2.57       39.92                                                                                                                                                                                                                                                                                                                                                                                                                                                                                                                                                                                                                                                                                                                                                                                                                                              | Rice,imported high quality sold loose   | 537.37            | 581.87            | 594.80            | 2.22   | 10.69 |
| Titus:frozen         1,062.07         1,453.43         1,498.81         3.12         41.12           Tomato         269.18         367.01         393.08         7.10         46.03           Vegetable oil:1 bottle,specify bottle         667.43         920.76         950.46         3.23         42.41           Wheat flour: prepacked (golden penny         2kg)         758.55         974.87         1,021.66         4.80         34.69           Yam tuber         242.82         331.24         339.76         2.57         39.92                                                                                                                                                                                                                                                                                                                                                                                                                                                                                                                                                                                                                                                                                                                                                                                                                                                                                       | Sweet potato                            | 145.86            | 217.78            | 226.34            | 3.93   | 55.17 |
| Tomato         269.18         367.01         393.08         7.10         46.03           Vegetable oil:1 bottle, specify bottle         667.43         920.76         950.46         3.23         42.41           Wheat flour: prepacked (golden penny 2kg)         758.55         974.87         1,021.66         4.80         34.69           Yam tuber         242.82         331.24         339.76         2.57         39.92                                                                                                                                                                                                                                                                                                                                                                                                                                                                                                                                                                                                                                                                                                                                                                                                                                                                                                                                                                                                   | Tilapia fish (epiya) fresh              | 891.21            | 1,124.04          | 1,144.68          | 1.84   | 28.44 |
| Vegetable oil:1 bottle, specify bottle       667.43       920.76       950.46       3.23       42.41         Wheat flour: prepacked (golden penny 2kg)       758.55       974.87       1,021.66       4.80       34.69         Yam tuber       242.82       331.24       339.76       2.57       39.92                                                                                                                                                                                                                                                                                                                                                                                                                                                                                                                                                                                                                                                                                                                                                                                                                                                                                                                                                                                                                                                                                                                              | Titus:frozen                            | 1,062.07          | 1,453.43          | 1,498.81          | 3.12   | 41.12 |
| Wheat flour: prepacked (golden penny         2kg)       758.55       974.87       1,021.66       4.80       34.69         Yam tuber       242.82       331.24       339.76       2.57       39.92                                                                                                                                                                                                                                                                                                                                                                                                                                                                                                                                                                                                                                                                                                                                                                                                                                                                                                                                                                                                                                                                                                                                                                                                                                   | Tomato                                  | 269.18            | 367.01            | 393.08            | 7.10   | 46.03 |
| 2kg)     758.55     974.87     1,021.66     4.80     34.69       Yam tuber     242.82     331.24     339.76     2.57     39.92                                                                                                                                                                                                                                                                                                                                                                                                                                                                                                                                                                                                                                                                                                                                                                                                                                                                                                                                                                                                                                                                                                                                                                                                                                                                                                      | Vegetable oil:1 bottle,specify bottle   | 667.43            | 920.76            | 950.46            | 3.23   | 42.41 |
| Yam tuber 242.82 331.24 339.76 2.57 39.92                                                                                                                                                                                                                                                                                                                                                                                                                                                                                                                                                                                                                                                                                                                                                                                                                                                                                                                                                                                                                                                                                                                                                                                                                                                                                                                                                                                           | , , ,                                   |                   |                   |                   |        |       |
|                                                                                                                                                                                                                                                                                                                                                                                                                                                                                                                                                                                                                                                                                                                                                                                                                                                                                                                                                                                                                                                                                                                                                                                                                                                                                                                                                                                                                                     |                                         |                   |                   | ,                 |        |       |
|                                                                                                                                                                                                                                                                                                                                                                                                                                                                                                                                                                                                                                                                                                                                                                                                                                                                                                                                                                                                                                                                                                                                                                                                                                                                                                                                                                                                                                     | Yam tuber                               |                   |                   | 339.76            | 2.57   | 39.92 |