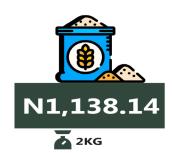

### - NORTH WEST





Rice local sold loose



**Yam Tuber** 



N367.14



**Beef, boneless** 



Gari white, sold loose



Beans brown, sold loose



**Bread sliced 500g** 



Palm oil: 1 bottle



**Onion bulb** 



Wheat flour: prepacked (golden penny 2kg)





## -SOUTH EAST





Rice local sold loose



**Yam Tuber** 



N403.69



**Beef, boneless** 



Gari white, sold loose



Beans brown, sold loose



**Bread sliced 500g** 



Palm oil: 1 bottle



**Onion bulb** 



Wheat flour: prepacked (golden penny 2kg)





#### - SOUTH SOUTH





Rice local sold loose



**Yam Tuber** 



N449.49

**1**KG

**Beef, boneless** 



N2,385.33

**1**KG

Gari white, sold loose



Beans brown, sold loose





Palm oil: 1 bottle



**Onion bulb** 



Wheat flour: prepacked (golden penny 2kg)



### - SOUTH WEST





**Rice local sold loose** 



N497.22

🛕 1KG

**Yam Tuber** 



N521.44

🛕 1KG

**Beef, boneless** 



N2,025.57

🚹 1KG

Gari white, sold loose



Beans brown, sold loose



N565.06

🛕 1KG

**Bread sliced 500g** 



N465.43

1 Loaf

Palm oil: 1 bottle



1 Litre

**Onion bulb** 



🛕 1KG

Wheat flour: prepacked (golden penny 2kg)



NAL BUREAU OF STATISTICS

#### **METHODOLOGY**

Field work is done solely by over 700 NBS Staff in all States of the federation supported by supervisors who are monitored by internal and external observers.

Prices are collected across all the 774 local governments across all States and the FCT from over 10,000 respondents and locations and reflect actual prices households state they actually bought those items.

The average of all these