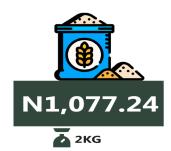

ss** 



Gari white, sold loose



Beans brown, sold loose



**Bread sliced 500g** 



Palm oil: 1 bottle



**Onion bulb** 



Wheat flour: prepacked (golden penny 2kg)





#### - SOUTH SOUTH





Rice local sold loose



**Yam Tuber** 



N449.49

**1**KG

**Beef, boneless** 



N2,385.33

**1**KG

Gari white, sold loose



Beans brown, sold loose





Palm oil: 1 bottle



**Onion bulb** 



Wheat flour: prepacked (golden penny 2kg)



### - SOUTH WEST





**Rice local sold loose** 



N497.22

🛕 1KG

**Yam Tuber** 



N521.44

🛕 1KG

**Beef, boneless** 



N2,025.57

🚹 1KG

Gari white, sold loose



Beans brown, sold loose



N565.06

🛕 1KG

**Bread sliced 500g** 



N465.43

1 Loaf

Palm oil: 1 bottle



1 Litre

**Onion bulb** 



🛕 1KG

Wheat flour: prepacked (golden penny 2kg)



NAL BUREAU OF STATISTICS

#### **METHODOLOGY**

Field work is done solely by over 700 NBS Staff in all States of the federation supported by supervisors who are monitored by internal and external observers.

Prices are collected across all the 774 local governments across all States and the FCT from over 10,000 respondents and locations and reflect actual prices households state they actually bought those items.

The average of all these prices is then reported for each state and the average for the country is the average for the state.

NBS audit team subsequently conducts randomly selected verification of prices recorded.

## **APPENDIX**

| Agric eggs(medium size price of one)       47.35       58.63       59.82       2.04       26.34         Beans brown, sold loose       351.68