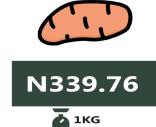

In the same vein, the average price of Agric eggs (medium size price of one) increased by 2.65 percent from N58.28 in January 2022 to N59.82 in February 2022. Also, the average price of 1kg Yam tuber rose by 39.92 percent from N242.82 in February 2021 to N339.76 in February 2022. Similarly, the average price of Groundnut oil: 1 bottle, specify bottle stood at N971.01 in February 2022; this shows an increase of 3.18 percent (N941.10) in January 2022. In the same way, the year-on-year analysis shows an increase of 43.46 percent (N676.87) in February 2021.

## **APPENDIX**

| Agric eggs(medium size price of one)       47.35       58.63       59.82       2.04       26.34         Beans brown, sold loose       351.68       498.85       509.65       2.16       44.92         Beans: white black eye. sold loose       330.93       481.47       497.54       3.34       50.34         Beef Bone in       1,113.39       1,415.77       1,440.70       1.76       29.40         Beef, boneless       1,435.87       1,864.70       1,919.52       2.94       33.68         Bread sliced 500g       326.61       418.65       438.03       4.63       34.11         Bread unsliced 500g       308.07       383.51       400.83       4.52       30.11         Broken Rice (Ofada)       462.42       486.70       496.57       2.03       7.38         Catfish (obokun) fresh       1,073.34       1,381.44       1,330.07       -3.72       23.92         Catfish Smoked       1,728.66       2,009.65       2,050.31       2.02       18.61         Chicken Feet       754.58       897.62       911.93       1.59       20.85         Chicken Wings       979.29       1,209.62       1,222.77       1.09       24.86         Dried Fish Sardine       1,512.67                                                                                                                                                                                                                                           |                                         | Average of Feb-21 | Average of Jan-22 | Average of Feb-22 | МоМ    | YoY   |
|-------------------------------------------------------------------------------------------------------------------------------------------------------------------------------------------------------------------------------------------------------------------------------------------------------------------------------------------------------------------------------------------------------------------------------------------------------------------------------------------------------------------------------------------------------------------------------------------------------------------------------------------------------------------------------------------------------------------------------------------------------------------------------------------------------------------------------------------------------------------------------------------------------------------------------------------------------------------------------------------------------------------------------------------------------------------------------------------------------------------------------------------------------------------------------------------------------------------------------------------------------------------------------------------------------------------------------------------------------------------------------------------------------------------------------------|-----------------------------------------|-------------------|-------------------|-------------------|--------|-------|
| Beans brown, sold loose         351.68         498.85         509.65         2.16         44.92           Beans-white black eye, sold loose         330.93         481.47         497.54         3.34         50.34           Beef Bone in         1.113.39         1,415.77         1,440.70         1.76         29.40           Beef, Doneless         1,435.87         1,864.70         1,919.52         2.94         33.68           Bread unsliced 500g         308.07         383.51         400.83         4.52         30.11           Broken Rice (Ofada)         462.42         486.70         496.57         2.03         7.38           Caffish fobkoun/ fresh         1,073.34         1,381.44         1,330.07         -3.72         2.32           Caffish fobkoun/ fresh         1,073.34         1,381.44         1,330.07         -3.72         2.32           Caffish fobkoun/ fresh         1,073.34         1,381.44         1,330.07         -3.72         2.32           Caffish fobkoun/ fresh         1,072.34         1,381.44         1,330.07         -3.72         2.32           Caffish fobkoun/ fresh         1,525.50         1,685.58         1,710.36         1.45         11.64           Chicken Feet         754.58         897.                                                                                                                                                            | Agric eggs medium size                  | 518.30            | 643.52            | 654.90            | 1.77   | 26.36 |
| Beans:white black eye. sold loose         330.93         481.47         497.54         3.34         50.34           Beef Bone in         1,113.39         1,415.77         1,440.70         1.76         29.40         33.68         Bread sliced 500g         36.61         418.65         438.03         4.63         34.11         Bread sliced 500g         308.07         383.51         400.83         4.52         30.11         Bread sliced 500g         308.07         383.51         400.83         4.52         30.11         Bread sliced 500g         308.07         383.51         400.83         4.52         30.11         Actifs (ofbokun) for 486.57         486.57         486.57         20.02         2.03         7.38         2.05         2.05         2.05         2.03         7.38         2.39         2.02         2.03         7.38         2.05         2.05         2.05         2.05         2.05         2.05         2.05         2.05         2.05         2.05         2.05         2.05         2.05         2.05         2.02         2.22         2.22         2.22         2.25         2.25         2.05         1.66         2.09         3.05         1.68         9.11.93         1.59         2.08         2.05         2.25         2.08         2.05                                                                                                                               | Agric eggs(medium size price of one)    | 47.35             | 58.63             | 59.82             | 2.04   | 26.34 |
| Beef Bone in                                                                                                                                                                                                                                                                                                                                                                                                                                                                                                                                                                                                                                                                                                                                                                                                                                                                                                                                                                                                                                                                                                                                                                                                                                                                                                                                                                                                                        | Beans brown, sold loose                 | 351.68            | 498.85            | 509.65            | 2.16   | 44.92 |
| Beef,boneless                                                                                                                                                                                                                                                                                                                                                                                                                                                                                                                                                                                                                                                                                                                                                                                                                                                                                                                                                                                                                                                                                                                                                                                                                                                                                                                                                                                                                       | Beans:white black eye. sold loose       | 330.93            | 481.47            | 497.54            | 3.34   | 50.34 |
| Bread sliced 500g         326.61         418.65         438.03         4.63         34.11           Bread unsliced 500g         308.07         383.51         400.83         4.52         30.11           Broken Rice (Ofdad)         462.42         486.70         496.57         2.03         7.38           Catfish (obokun) fresh         1,073.34         1,381.44         1,330.07         -3.72         23.92           Catfish Sid (obokun) fresh         1,728.66         2,009.65         2,050.31         2.02         18.61           Catfish Smoked         1,532.05         1,685.98         1,711.03         1.45         11.6           Chicken Feet         754.58         897.62         911.93         1.59         20.85           Chicken Wings         979.29         1,209.62         1,222.77         1.09         24.86           Oried Fish Sardine         1,512.67         1,664.33         1,703.59         20.53           Evaporated tinned milk carnation 170g         172.35         201.34         205.13         1.89         19.02           Evaporated tinned milk (peak), 170g         195.20         239.48         245.28         2.42         25.66           Frozen chicken         1,919.18         2,283.89         2,351.31                                                                                                                                                            | Beef Bone in                            | 1,113.39          | 1,415.77          | 1,440.70          | 1.76   | 29.40 |
| Bread unsliced 500g         308.07         383.51         400.83         4.52         30.11           Broken Rice (Ofada)         462.42         486.70         496.57         2.03         7.38           Caffish (obokun) fresh         1,073.34         1,381.44         1,330.07         -3.72         23.92           Caffish Indicated         1,728.66         2,009.65         2,050.31         2.02         18.61           Caffish Smoked         1,532.05         1,688.98         1,710.36         1.45         11.64           Chicken Feet         754.58         897.62         911.93         1.59         20.85           Chicken Wings         979.29         1,209.62         1,222.77         1.09         24.86           Dried Fish Sardine         1,512.67         1,664.33         1,703.59         2.36         12.62           Evaporrated tinned milk carnation 170g         172.35         201.34         205.13         1.89         19.0           Evaporrated tinned milk (peak), 170g         195.20         239.48         245.28         2.42         25.66           Frozen chicken         1,919.18         2,283.89         2,351.31         2.95         22.52           Gari white, sold loose         259.59         307.53 <td>Beef,boneless</td> <td>1,435.87</td> <td>1,864.70</td> <td>1,919.52</td> <td>2.94</td> <td>33.68</td>                                                      | Beef,boneless                           | 1,435.87          | 1,864.70          | 1,919.52          | 2.94   | 33.68 |
| Broken Rice (Ofada)                                                                                                                                                                                                                                                                                                                                                                                                                                                                                                                                                                                                                                                                                                                                                                                                                                                                                                                                                                                                                                                                                                                                                                                                                                                                                                                                                                                                                 | Bread sliced 500g                       | 326.61            | 418.65            | 438.03            | 4.63   | 34.11 |
| Catfish (obokun) fresh         1,073.34         1,381.44         1,330.07         -3.72         23.92           Catfish Srided         1,728.66         2,009.65         2,050.31         2.02         18.61           Catfish Smoked         1,532.05         1,685.98         1,710.36         1.45         11.64           Chicken Feet         754.58         897.62         911.93         1.59         20.85           Chicken Wings         979.29         1,209.62         1,222.77         1.09         24.86           Dried Fish Sardine         1,512.67         1,664.33         1,703.59         2.36         12.62           Evaporated tinned milk carnation 170g         172.35         201.34         205.13         1.89         19.02           Evaporated tinned milk (peak), 170g         195.20         239.48         245.28         2.42         25.66           Frozen chicken         1,919.18         2,283.89         2,351.31         2.95         225.26           Gari white,sold loose         282.79         332.00         339.72         2.33         20.13           Groundout oil: 1 bottle, specify bottle         676.87         941.10         971.01         3.18         43.6           Leed Sardine         1,042.66 <td< td=""><td>Bread unsliced 500g</td><td>308.07</td><td>383.51</td><td>400.83</td><td>4.52</td><td>30.11</td></td<>                                              | Bread unsliced 500g                     | 308.07            | 383.51            | 400.83            | 4.52   | 30.11 |
| Catfish :dried                                                                                                                                                                                                                                                                                                                                                                                                                                                                                                                                                                                                                                                                                                                                                                                                                                                                                                                                                                                                                                                                                                                                                                                                                                                                                                                                                                                                                      | Broken Rice (Ofada)                     | 462.42            | 486.70            | 496.57            | 2.03   | 7.38  |
| Catfish Smoked         1,532.0S         1,685.98         1,710.36         1.4S         11.64           Chicken Feet         754.58         897.62         911.93         1.59         20.85           Chicken Wings         979.29         1,209.62         1,222.77         1.09         24.86           Dried Fish Sardine         1,512.67         1,664.33         1,703.59         2.36         12.62           Evaporated tinned milk carnation 170g         172.35         201.34         205.13         1.89         19.02           Evaporated tinned milk (peak), 170g         195.20         239.48         245.28         2.42         25.66           Frozen chicken         1,919.18         2,283.89         2,351.31         2.95         22.56           Gari white, sold loose         259.59         307.53         313.27         1.87         20.68           Gari yellow, sold loose         282.79         332.00         339.72         2.33         20.13           Groundnut oil: 1 bottle, specify bottle         676.87         941.10         971.01         3.18         43.46           Leed Sardine         1,042.66         1,275.90         1,298.02         1.73         24.49           Irish potato         319.25         429.80 </td <td>Catfish (obokun) fresh</td> <td>1,073.34</td> <td>1,381.44</td> <td>1,330.07</td> <td>-3.72</td> <td>23.92</td>                                     | Catfish (obokun) fresh                  | 1,073.34          | 1,381.44          | 1,330.07          | -3.72  | 23.92 |
| Chicken Feet         754.58         897.62         911.93         1.59         20.85           Chicken Wings         979.29         1,209.62         1,222.77         1.09         24.86           Dried Fish Sardine         1,512.67         1,664.33         1,703.59         2.36         12.62           Evaporated tinned milk carnation 170g         172.35         201.34         205.13         1.89         19.02           Evaporated tinned milk (peak), 170g         195.20         239.48         245.28         2.42         25.66           Frozen chicken         1,919.18         2,283.89         2,351.31         2.95         22.52           Gari white,sold loose         259.59         307.53         313.27         1.87         20.68           Gari yellow,sold loose         282.79         332.00         339.72         2.33         20.13           Groundnut oil: 1 bottle, specify bottle         676.87         941.10         971.01         3.18         43.46           Iced Sardine         1,042.66         1,275.90         1,298.02         1.73         24.49           Irish potato         319.25         429.80         430.54         0.17         34.86           Mackerel: frozen         1,030.64         1,381.88 <td>Catfish :dried</td> <td>1,728.66</td> <td>2,009.65</td> <td>2,050.31</td> <td>2.02</td> <td>18.61</td>                                                     | Catfish :dried                          | 1,728.66          | 2,009.65          | 2,050.31          | 2.02   | 18.61 |
| Chicken Wings         979.29         1,209.62         1,222.77         1.09         24.86           Dried Fish Sardine         1,512.67         1,664.33         1,703.59         2.36         12.62           Evaporated tinned milk carnation 170g         172.35         201.34         205.13         1.89         19.02           Evaporated tinned milk(peak), 170g         195.20         239.48         245.28         2.42         25.66           Frozen chicken         1,919.18         2,283.89         2,351.31         2.95         22.52           Gari white, sold loose         259.59         307.53         313.27         1.87         20.68           Garl yellow, sold loose         282.79         332.00         339.72         2.33         20.13           Groundnut oil: 1 bottle, specify bottle         676.87         941.10         971.01         3.18         43.44           lrish potato         319.25         429.80         430.54         0.17         34.86           Malze grain white sold loose         222.86         280.66         287.60         2.47         29.05           Mudfish (aro) fresh         1,038.13         1,256.25         1,282.31         2.07         23.52           Mudfish (aro) fresh         1,038.13 <td>Catfish Smoked</td> <td>1,532.05</td> <td>1,685.98</td> <td>1,710.36</td> <td>1.45</td> <td>11.64</td>                                           | Catfish Smoked                          | 1,532.05          | 1,685.98          | 1,710.36          | 1.45   | 11.64 |
| Dried Fish Sardine                                                                                                                                                                                                                                                                                                                                                                                                                                                                                                                                                                                                                                                                                                                                                                                                                                                                                                                                                                                                                                                                                                                                                                                                                                                                                                                                                                                                                  | Chicken Feet                            | 754.58            | 897.62            | 911.93            | 1.59   | 20.85 |
| Evaporated tinned milk carnation 170g 172.35 201.34 205.13 1.89 19.02 Evaporated tinned milk (peak), 170g 195.20 239.48 245.28 2.42 25.66 Frozen chicken 1,919.18 2,283.89 2,351.31 2.95 22.52 Gari white, sold loose 259.59 307.53 313.27 1.87 20.68 Gari yellow, sold loose 282.79 332.00 339.72 2.33 20.13 Groundnut oil: 1 bottle, specify bottle 676.87 941.10 971.01 3.18 43.46 (leed Sardine 1,042.66 1,275.90 1,298.02 1.73 24.49 (lrish potato 319.25 429.80 430.54 0.17 34.86 Mackerel : frozen 1,030.64 1,381.84 1,372.65 -0.66 33.18 Maize grain white sold loose 222.86 280.66 287.60 2.47 29.05 Maize grain yellow sold loose 229.76 280.44 289.70 3.30 26.09 Mudfish (aro) fresh 1,038.13 1,256.25 1,282.31 2.07 23.52 Mudfish : dried 1,753.09 2,302.95 1,983.75 -13.86 13.16 Onion bulb 297.83 368.10 378.26 2.76 27.00 Palm oil: 1 bottle, specify bottle 585.01 805.45 825.51 2.49 41.11 Plantain(rripe) 221.08 262.51 268.52 2.29 21.46 Rice agric sold loose 442.09 480.53 492.81 2.55 11.47 Rice local sold loose 391.01 430.21 436.58 1.48 11.65 Rice Medium Grained 444.17 477.33 487.43 2.12 9.74 Rice, imported high quality sold loose 537.37 581.87 594.80 2.22 10.69 Sweet potato 145.86 217.78 226.34 3.93 55.17 Tilapia fish (epiya) fresh 891.21 1,124.04 1,144.68 1.84 28.44 Wheat flour: prepacked (golden penny 2kg) 758.55 974.87 1,021.66 4.80 34.69 Yam tuber 242.82 331.24 339.76 2.57 39.92 | Chicken Wings                           | 979.29            | 1,209.62          | 1,222.77          | 1.09   | 24.86 |
| Evaporated tinned milk(peak), 170g         195.20         239.48         245.28         2.42         25.66           Frozen chicken         1,919.18         2,283.89         2,351.31         2.95         22.52           Gari white,sold loose         255.59         307.53         313.27         1.87         20.68           Gari yellow,sold loose         282.79         332.00         339.72         2.33         20.13           Groundnut oil: 1 bottle, specify bottle         676.87         941.10         971.01         3.18         43.66           Iced Sardine         1,042.66         1,275.90         1,298.02         1.73         24.49           Irish potato         319.25         429.80         430.54         0.17         34.86           Mackerel: frozen         1,030.64         1,381.84         1,372.65         -0.66         33.18           Maize grain white sold loose         222.86         280.66         287.60         2.47         29.05           Maize grain yellow sold loose         229.76         280.44         289.70         3.30         26.09           Mudfish: droi         1,753.09         2,302.95         1,983.75         -13.86         13.16           Onion bulb         297.83         368.10 <td>Dried Fish Sardine</td> <td>1,512.67</td> <td>1,664.33</td> <td>1,703.59</td> <td>2.36</td> <td>12.62</td>                                                 | Dried Fish Sardine                      | 1,512.67          | 1,664.33          | 1,703.59          | 2.36   | 12.62 |
| Frozen chicken                                                                                                                                                                                                                                                                                                                                                                                                                                                                                                                                                                                                                                                                                                                                                                                                                                                                                                                                                                                                                                                                                                                                                                                                                                                                                                                                                                                                                      | Evaporated tinned milk carnation 170g   | 172.35            | 201.34            | 205.13            | 1.89   | 19.02 |
| Gari white,sold loose         259.59         307.53         313.27         1.87         20.68           Gari yellow,sold loose         282.79         332.00         339.72         2.33         20.13           Groundnut oil: 1 bottle, specify bottle         676.87         941.10         971.01         3.18         43.46           Iced Sardine         1,042.66         1,275.90         1,298.02         1.73         24.49           Irish potato         319.25         429.80         430.54         0.17         34.86           Mackerel: frozen         1,030.64         1,381.84         1,372.65         -0.66         33.18           Maize grain white sold loose         222.86         280.66         287.60         2.47         29.05           Maize grain yellow sold loose         229.76         280.44         289.70         3.30         26.09           Mudfish: dried         1,733.09         2,302.95         1,983.75         -13.86         13.16           Onion bulb         297.83         368.10         378.26         2.76         27.00           Palm oil: 1 bottle, specify bottle         585.01         805.45         825.51         2.49         41.11           Plantain (unripe)         236.50         288.51                                                                                                                                                                  | Evaporated tinned milk(peak), 170g      | 195.20            | 239.48            | 245.28            | 2.42   | 25.66 |
| Gari yellow, sold loose         282.79         332.00         339.72         2.33         20.13           Groundnut oil: 1 bottle, specify bottle         676.87         941.10         971.01         3.18         43.46           lced Sardine         1,042.66         1,275.90         1,298.02         1.73         24.49           Irish potato         319.25         429.80         430.54         0.17         34.86           Mackerel: frozen         1,030.64         1,381.84         1,372.65         -0.66         33.18           Maize grain white sold loose         222.86         280.66         287.60         2.47         29.05           Maize grain yellow sold loose         229.76         280.44         289.70         3.30         26.09           Mudfish (aro) fresh         1,038.13         1,256.25         1,282.31         2.07         23.52           Mudfish: diried         1,753.09         2,302.95         1,983.75         -13.86         13.16           Onion bulb         297.83         368.10         378.26         2.76         27.00           Palm oil: 1 bottle, specify bottle         585.01         805.45         825.51         2.49         41.11           Plantain(ripe)         236.50         288.51 <td>Frozen chicken</td> <td>1,919.18</td> <td>2,283.89</td> <td>2,351.31</td> <td>2.95</td> <td>22.52</td>                                                    | Frozen chicken                          | 1,919.18          | 2,283.89          | 2,351.31          | 2.95   | 22.52 |
| Groundnut oil: 1 bottle, specify bottle         676.87         941.10         971.01         3.18         43.46           Iced Sardine         1,042.66         1,275.90         1,298.02         1.73         24.49           Irish potato         319.25         429.80         430.54         0.17         34.86           Mackerel: frozen         1,030.64         1,381.84         1,372.65         -0.66         33.18           Maize grain white sold loose         222.86         280.66         287.60         2.47         29.05           Maize grain yellow sold loose         229.76         280.44         289.70         3.30         26.09           Mudfish (aro) fresh         1,038.13         1,256.25         1,282.31         2.07         23.52           Mudfish (aro) fresh         1,753.09         2,302.95         1,983.75         -13.86         13.16           Onion bulb         297.83         368.10         378.26         2.76         27.00           Palm oil: 1 bottle, specify bottle         585.01         805.45         825.51         2.49         41.11           Plantain(unripe)         236.50         288.51         292.54         1.40         23.70           Plantain(unripe)         221.08         262.51 <td>Gari white, sold loose</td> <td>259.59</td> <td>307.53</td> <td>313.27</td> <td>1.87</td> <td>20.68</td>                                                   | Gari white, sold loose                  | 259.59            | 307.53            | 313.27            | 1.87   | 20.68 |
| Iced Sardine         1,042.66         1,275.90         1,298.02         1.73         24.49           Irish potato         319.25         429.80         430.54         0.17         34.86           Mackerel: frozen         1,030.64         1,381.84         1,372.65         -0.66         33.18           Maize grain white sold loose         222.86         280.66         287.60         2.47         29.05           Muderish (aro) fresh         1,038.13         1,256.25         1,282.31         2.07         23.52           Mudfish (aro) fresh         1,753.09         2,302.95         1,983.75         -13.86         13.16           Onion bulb         297.83         368.10         378.26         2.76         27.00           Palm oil: 1 bottle, specify bottle         585.01         805.45         825.51         2.49         41.11           Plantain(unripe)         236.50         288.51         292.54         1.40         23.70           Plantain(unripe)         221.08         262.51         268.52         2.29         21.46           Rice agric sold loose         391.01         430.21         436.58         1.47           Rice local sold loose         391.01         430.21         436.58         1.48                                                                                                                                                                           | Gari yellow,sold loose                  | 282.79            | 332.00            | 339.72            | 2.33   | 20.13 |
| Irish potato         319.25         429.80         430.54         0.17         34.86           Mackerel : frozen         1,030.64         1,381.84         1,372.65         -0.66         33.18           Maize grain white sold loose         222.86         280.66         287.60         2.47         29.05           Maize grain yellow sold loose         229.76         280.44         289.70         3.30         26.09           Mudfish (aro) fresh         1,038.13         1,256.25         1,282.31         2.07         23.52           Mudfish : dried         1,753.09         2,302.95         1,983.75         -13.86         13.16           Onion bulb         297.83         368.10         378.26         2.76         27.00           Palm oil: 1 bottle, specify bottle         585.01         805.45         825.51         2.49         41.11           Plantain (ripe)         236.50         288.51         292.54         1.40         23.70           Plantain (unripe)         221.08         262.51         268.52         2.29         21.46           Rice agric sold loose         391.01         430.21         436.58         1.48         11.65           Rice Medium Grained         444.17         477.33         487.43                                                                                                                                                                     | Groundnut oil: 1 bottle, specify bottle | 676.87            | 941.10            | 971.01            | 3.18   | 43.46 |
| Mackerel : frozen         1,030.64         1,381.84         1,372.65         -0.66         33.18           Maize grain white sold loose         222.86         280.66         287.60         2.47         29.05           Maize grain yellow sold loose         229.76         280.44         289.70         3.30         26.09           Mudfish (aro) fresh         1,038.13         1,256.25         1,282.31         2.07         23.52           Mudfish : dried         1,753.09         2,302.95         1,983.75         -13.86         13.16           Onion bulb         297.83         368.10         378.26         2.76         27.00           Palm oil: 1 bottle, specify bottle         585.01         805.45         825.51         2.49         41.11           Plantain (unripe)         236.50         288.51         292.54         1.40         23.70           Plantain (unripe)         221.08         262.51         268.52         2.29         21.46           Rice agric sold loose         442.09         480.53         492.81         2.55         11.47           Rice local sold loose         391.01         430.21         436.58         1.48         11.65           Rice Medium Grained         444.17         477.33                                                                                                                                                                         | Iced Sardine                            | 1,042.66          | 1,275.90          | 1,298.02          | 1.73   | 24.49 |
| Maize grain white sold loose         222.86         280.66         287.60         2.47         29.05           Maize grain yellow sold loose         229.76         280.44         289.70         3.30         26.09           Mudfish (aro) fresh         1,038.13         1,256.25         1,282.31         2.07         23.52           Mudfish : dried         1,753.09         2,302.95         1,983.75         -13.86         13.16           Onion bulb         297.83         368.10         378.26         2.76         27.00           Palm oil: 1 bottle, specify bottle         585.01         805.45         825.51         2.49         41.11           Plantain (unripe)         236.50         288.51         292.54         1.40         23.70           Plantain (unripe)         221.08         262.51         268.52         2.29         21.46           Rice agric sold loose         442.09         480.53         492.81         2.55         11.47           Rice local sold loose         391.01         430.21         436.58         1.48         11.65           Rice, imported high quality sold loose         537.37         581.87         594.80         2.22         10.69           Sweet potato         145.86         217.78                                                                                                                                                                  | Irish potato                            | 319.25            | 429.80            | 430.54            | 0.17   | 34.86 |
| Maize grain yellow sold loose         229.76         280.44         289.70         3.30         26.09           Mudfish (aro) fresh         1,038.13         1,256.25         1,282.31         2.07         23.52           Mudfish : dried         1,753.09         2,302.95         1,983.75         -13.86         13.16           Onion bulb         297.83         368.10         378.26         2.76         27.00           Palm oil: 1 bottle, specify bottle         585.01         805.45         825.51         2.49         41.11           Plantain(urripe)         236.50         288.51         292.54         1.40         23.70           Plantain(unripe)         221.08         262.51         268.52         2.29         21.46           Rice agric sold loose         442.09         480.53         492.81         2.55         11.47           Rice local sold loose         391.01         430.21         436.58         1.48         11.65           Rice Medium Grained         444.17         477.33         487.43         2.12         9.74           Rice, imported high quality sold loose         537.37         581.87         594.80         2.22         10.69           Sweet potato         145.86         217.78                                                                                                                                                                              | Mackerel : frozen                       | 1,030.64          | 1,381.84          | 1,372.65          | -0.66  | 33.18 |
| Mudfish (aro) fresh         1,038.13         1,256.25         1,282.31         2.07         23.52           Mudfish : dried         1,753.09         2,302.95         1,983.75         -13.86         13.16           Onion bulb         297.83         368.10         378.26         2.76         27.00           Palm oil: 1 bottle, specify bottle         585.01         805.45         825.51         2.49         41.11           Plantain(ripe)         236.50         288.51         292.54         1.40         23.70           Plantain(unripe)         221.08         262.51         268.52         2.29         21.46           Rice agric sold loose         442.09         480.53         492.81         2.55         11.47           Rice local sold loose         391.01         430.21         436.58         1.48         11.65           Rice Medium Grained         444.17         477.33         487.43         2.12         9.74           Rice, imported high quality sold loose         537.37         581.87         594.80         2.22         10.69           Sweet potato         145.86         217.78         226.34         3.93         55.17           Tilapia fish (epiya) fresh         891.21         1,124.04         1,1                                                                                                                                                                     | Maize grain white sold loose            | 222.86            | 280.66            | 287.60            | 2.47   | 29.05 |
| Mudfish: dried         1,753.09         2,302.95         1,983.75         -13.86         13.16           Onion bulb         297.83         368.10         378.26         2.76         27.00           Palm oil: 1 bottle,specify bottle         585.01         805.45         825.51         2.49         41.11           Plantain(ripe)         236.50         288.51         292.54         1.40         23.70           Plantain(unripe)         221.08         262.51         268.52         2.29         21.46           Rice agric sold loose         442.09         480.53         492.81         2.55         11.47           Rice local sold loose         391.01         430.21         436.58         1.48         11.65           Rice Medium Grained         444.17         477.33         487.43         2.12         9.74           Rice,imported high quality sold loose         537.37         581.87         594.80         2.22         10.69           Sweet potato         145.86         217.78         226.34         3.93         55.17           Tilapia fish (epiya) fresh         891.21         1,124.04         1,144.68         1.84         28.44           Titus: frozen         1,062.07         1,453.43         1,498.81 <td>Maize grain yellow sold loose</td> <td>229.76</td> <td>280.44</td> <td>289.70</td> <td>3.30</td> <td>26.09</td>                                                     | Maize grain yellow sold loose           | 229.76            | 280.44            | 289.70            | 3.30   | 26.09 |
| Onion bulb         297.83         368.10         378.26         2.76         27.00           Palm oil: 1 bottle, specify bottle         585.01         805.45         825.51         2.49         41.11           Plantain(ripe)         236.50         288.51         292.54         1.40         23.70           Plantain(unripe)         221.08         262.51         268.52         2.29         21.46           Rice agric sold loose         442.09         480.53         492.81         2.55         11.47           Rice local sold loose         391.01         430.21         436.58         1.48         11.65           Rice Medium Grained         444.17         477.33         487.43         2.12         9.74           Rice, imported high quality sold loose         537.37         581.87         594.80         2.22         10.69           Sweet potato         145.86         217.78         226.34         3.93         55.17           Tilapia fish (epiya) fresh         891.21         1,124.04         1,144.68         1.84         28.44           Titus:frozen         1,062.07         1,453.43         1,498.81         3.12         41.12           Tomato         269.18         367.01         393.08         7                                                                                                                                                                              | Mudfish (aro) fresh                     | 1,038.13          | 1,256.25          | 1,282.31          | 2.07   | 23.52 |
| Palm oil: 1 bottle, specify bottle       585.01       805.45       825.51       2.49       41.11         Plantain(ripe)       236.50       288.51       292.54       1.40       23.70         Plantain(unripe)       221.08       262.51       268.52       2.29       21.46         Rice agric sold loose       442.09       480.53       492.81       2.55       11.47         Rice local sold loose       391.01       430.21       436.58       1.48       11.65         Rice Medium Grained       444.17       477.33       487.43       2.12       9.74         Rice, imported high quality sold loose       537.37       581.87       594.80       2.22       10.69         Sweet potato       145.86       217.78       226.34       3.93       55.17         Tilapia fish (epiya) fresh       891.21       1,124.04       1,144.68       1.84       28.44         Titus:frozen       1,062.07       1,453.43       1,498.81       3.12       41.12         Tomato       269.18       367.01       393.08       7.10       46.03         Vegetable oil:1 bottle, specify bottle       667.43       920.76       950.46       3.23       42.41         Wheat flour: prepacked (golden penny                                                                                                                                                                                                                                  | Mudfish : dried                         | 1,753.09          | 2,302.95          | 1,983.75          | -13.86 | 13.16 |
| Plantain(ripe)       236.50       288.51       292.54       1.40       23.70         Plantain(unripe)       221.08       262.51       268.52       2.29       21.46         Rice agric sold loose       442.09       480.53       492.81       2.55       11.47         Rice local sold loose       391.01       430.21       436.58       1.48       11.65         Rice Medium Grained       444.17       477.33       487.43       2.12       9.74         Rice, imported high quality sold loose       537.37       581.87       594.80       2.22       10.69         Sweet potato       145.86       217.78       226.34       3.93       55.17         Tilapia fish (epiya) fresh       891.21       1,124.04       1,144.68       1.84       28.44         Titus:frozen       1,062.07       1,453.43       1,498.81       3.12       41.12         Tomato       269.18       367.01       393.08       7.10       46.03         Vegetable oil:1 bottle,specify bottle       667.43       920.76       950.46       3.23       42.41         Wheat flour: prepacked (golden penny       242.82       331.24       339.76       2.57       39.92                                                                                                                                                                                                                                                                              | Onion bulb                              | 297.83            | 368.10            | 378.26            | 2.76   | 27.00 |
| Plantain(unripe)       221.08       262.51       268.52       2.29       21.46         Rice agric sold loose       442.09       480.53       492.81       2.55       11.47         Rice local sold loose       391.01       430.21       436.58       1.48       11.65         Rice Medium Grained       444.17       477.33       487.43       2.12       9.74         Rice,imported high quality sold loose       537.37       581.87       594.80       2.22       10.69         Sweet potato       145.86       217.78       226.34       3.93       55.17         Tilapia fish (epiya) fresh       891.21       1,124.04       1,144.68       1.84       28.44         Titus:frozen       1,062.07       1,453.43       1,498.81       3.12       41.12         Tomato       269.18       367.01       393.08       7.10       46.03         Vegetable oil:1 bottle,specify bottle       667.43       920.76       950.46       3.23       42.41         Wheat flour: prepacked (golden penny       242.82       331.24       339.76       2.57       39.92                                                                                                                                                                                                                                                                                                                                                                    | Palm oil: 1 bottle, specify bottle      | 585.01            | 805.45            | 825.51            | 2.49   | 41.11 |
| Rice agric sold loose       442.09       480.53       492.81       2.55       11.47         Rice local sold loose       391.01       430.21       436.58       1.48       11.65         Rice Medium Grained       444.17       477.33       487.43       2.12       9.74         Rice, imported high quality sold loose       537.37       581.87       594.80       2.22       10.69         Sweet potato       145.86       217.78       226.34       3.93       55.17         Tilapia fish (epiya) fresh       891.21       1,124.04       1,144.68       1.84       28.44         Titus:frozen       1,062.07       1,453.43       1,498.81       3.12       41.12         Tomato       269.18       367.01       393.08       7.10       46.03         Vegetable oil:1 bottle,specify bottle       667.43       920.76       950.46       3.23       42.41         Wheat flour: prepacked (golden penny       242.82       331.24       339.76       2.57       39.92          Yam tuber       242.82       331.24       339.76       2.57       39.92                                                                                                                                                                                                                                                                                                                                                                         | Plantain(ripe)                          | 236.50            | 288.51            | 292.54            | 1.40   | 23.70 |
| Rice local sold loose       391.01       430.21       436.58       1.48       11.65         Rice Medium Grained       444.17       477.33       487.43       2.12       9.74         Rice, imported high quality sold loose       537.37       581.87       594.80       2.22       10.69         Sweet potato       145.86       217.78       226.34       3.93       55.17         Tilapia fish (epiya) fresh       891.21       1,124.04       1,144.68       1.84       28.44         Titus:frozen       1,062.07       1,453.43       1,498.81       3.12       41.12         Tomato       269.18       367.01       393.08       7.10       46.03         Vegetable oil:1 bottle,specify bottle       667.43       920.76       950.46       3.23       42.41         Wheat flour: prepacked (golden penny       758.55       974.87       1,021.66       4.80       34.69         Yam tuber       242.82       331.24       339.76       2.57       39.92                                                                                                                                                                                                                                                                                                                                                                                                                                                                    | Plantain(unripe)                        | 221.08            | 262.51            | 268.52            | 2.29   | 21.46 |
| Rice Medium Grained       444.17       477.33       487.43       2.12       9.74         Rice,imported high quality sold loose       537.37       581.87       594.80       2.22       10.69         Sweet potato       145.86       217.78       226.34       3.93       55.17         Tilapia fish (epiya) fresh       891.21       1,124.04       1,144.68       1.84       28.44         Titus:frozen       1,062.07       1,453.43       1,498.81       3.12       41.12         Tomato       269.18       367.01       393.08       7.10       46.03         Vegetable oil:1 bottle,specify bottle       667.43       920.76       950.46       3.23       42.41         Wheat flour: prepacked (golden penny       758.55       974.87       1,021.66       4.80       34.69         Yam tuber       242.82       331.24       339.76       2.57       39.92                                                                                                                                                                                                                                                                                                                                                                                                                                                                                                                                                                 | Rice agric sold loose                   | 442.09            | 480.53            | 492.81            | 2.55   | 11.47 |
| Rice, imported high quality sold loose       537.37       581.87       594.80       2.22       10.69         Sweet potato       145.86       217.78       226.34       3.93       55.17         Tilapia fish (epiya) fresh       891.21       1,124.04       1,144.68       1.84       28.44         Titus:frozen       1,062.07       1,453.43       1,498.81       3.12       41.12         Tomato       269.18       367.01       393.08       7.10       46.03         Vegetable oil:1 bottle,specify bottle       667.43       920.76       950.46       3.23       42.41         Wheat flour: prepacked (golden penny       758.55       974.87       1,021.66       4.80       34.69         Yam tuber       242.82       331.24       339.76       2.57       39.92                                                                                                                                                                                                                                                                                                                                                                                                                                                                                                                                                                                                                                                         | Rice local sold loose                   | 391.01            | 430.21            | 436.58            | 1.48   | 11.65 |
| Sweet potato         145.86         217.78         226.34         3.93         55.17           Tilapia fish (epiya) fresh         891.21         1,124.04         1,144.68         1.84         28.44           Titus:frozen         1,062.07         1,453.43         1,498.81         3.12         41.12           Tomato         269.18         367.01         393.08         7.10         46.03           Vegetable oil:1 bottle,specify bottle         667.43         920.76         950.46         3.23         42.41           Wheat flour: prepacked (golden penny         2kg)         758.55         974.87         1,021.66         4.80         34.69           Yam tuber         242.82         331.24         339.76         2.57         39.92                                                                                                                                                                                                                                                                                                                                                                                                                                                                                                                                                                                                                                                                       | Rice Medium Grained                     | 444.17            | 477.33            | 487.43            | 2.12   | 9.74  |
| Tilapia fish (epiya) fresh       891.21       1,124.04       1,144.68       1.84       28.44         Titus:frozen       1,062.07       1,453.43       1,498.81       3.12       41.12         Tomato       269.18       367.01       393.08       7.10       46.03         Vegetable oil:1 bottle,specify bottle       667.43       920.76       950.46       3.23       42.41         Wheat flour: prepacked (golden penny       2kg)       758.55       974.87       1,021.66       4.80       34.69         Yam tuber       242.82       331.24       339.76       2.57       39.92                                                                                                                                                                                                                                                                                                                                                                                                                                                                                                                                                                                                                                                                                                                                                                                                                                              | Rice,imported high quality sold loose   | 537.37            | 581.87            | 594.80            | 2.22   | 10.69 |
| Titus:frozen         1,062.07         1,453.43         1,498.81         3.12         41.12           Tomato         269.18         367.01         393.08         7.10         46.03           Vegetable oil:1 bottle,specify bottle         667.43         920.76         950.46         3.23         42.41           Wheat flour: prepacked (golden penny         2kg)         758.55         974.87         1,021.66         4.80         34.69           Yam tuber         242.82         331.24         339.76         2.57         39.92                                                                                                                                                                                                                                                                                                                                                                                                                                                                                                                                                                                                                                                                                                                                                                                                                                                                                       | Sweet potato                            | 145.86            | 217.78            | 226.34            | 3.93   | 55.17 |
| Tomato         269.18         367.01         393.08         7.10         46.03           Vegetable oil:1 bottle, specify bottle         667.43         920.76         950.46         3.23         42.41           Wheat flour: prepacked (golden penny 2kg)         758.55         974.87         1,021.66         4.80         34.69           Yam tuber         242.82         331.24         339.76         2.57         39.92                                                                                                                                                                                                                                                                                                                                                                                                                                                                                                                                                                                                                                                                                                                                                                                                                                                                                                                                                                                                   | Tilapia fish (epiya) fresh              | 891.21            | 1,124.04          | 1,144.68          | 1.84   | 28.44 |
| Vegetable oil:1 bottle, specify bottle       667.43       920.76       950.46       3.23       42.41         Wheat flour: prepacked (golden penny 2kg)       758.55       974.87       1,021.66       4.80       34.69         Yam tuber       242.82       331.24       339.76       2.57       39.92                                                                                                                                                                                                                                                                                                                                                                                                                                                                                                                                                                                                                                                                                                                                                                                                                                                                                                                                                                                                                                                                                                                              | Titus:frozen                            | 1,062.07          | 1,453.43          | 1,498.81          | 3.12   | 41.12 |
| Wheat flour: prepacked (golden penny         2kg)       758.55       974.87       1,021.66       4.80       34.69         Yam tuber       242.82       331.24       339.76       2.57       39.92                                                                                                                                                                                                                                                                                                                                                                                                                                                                                                                                                                                                                                                                                                                                                                                                                                                                                                                                                                                                                                                                                                                                                                                                                                   | Tomato                                  | 269.18            | 367.01            | 393.08            | 7.10   | 46.03 |
| 2kg)     758.55     974.87     1,021.66     4.80     34.69       Yam tuber     242.82     331.24     339.76     2.57     39.92                                                                                                                                                                                                                                                                                                                                                                                                                                                                                                                                                                                                                                                                                                                                                                                                                                                                                                                                                                                                                                                                                                                                                                                                                                                                                                      | Vegetable oil:1 bottle,specify bottle   | 667.43            | 920.76            | 950.46            | 3.23   | 42.41 |
| Yam tuber 242.82 331.24 339.76 2.57 39.92                                                                                                                                                                                                                                                                                                                                                                                                                                                                                                                                                                                                                                                                                                                                                                                                                                                                                                                                                                                                                                                                                                                                                                                                                                                                                                                                                                                           | , , ,                                   |                   |                   |                   |        |       |
|                                                                                                                                                                                                                                                                                                                                                                                                                                                                                                                                                                                                                                                                                                                                                                                                                                                                                                                                                                                                                                                                                                                                                                                                                                                                                                                                                                                                                                     |                                         |                   |                   | ,                 |        |       |
|                                                                                                                                                                                                                                                                                                                                                                                                                                                                                                                                                                                                                                                                                                                                                                                                                                                                                                                                                                                                                                                                                                                                                                                                                                                                                                                                                                                                                                     | Yam tuber                               |                   |                   | 339.76            | 2.57   | 39.92 |