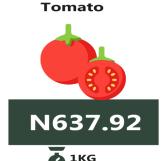

Analysis by zone shows that South-East recorded the highest average price of Beans "brown sold loose" with N809.66 followed by South-South with N633.06, while the North-East recorded the least price with N289.27. Also, South-South and South-East recorded an average price of Bread Sliced 500g with N541.87 and N529.53 respectively whereas the lowest average price was recorded in North-East with N267.83. The average price of 1kg of Tomato was highest in South-East with N637.92 followed by South-South N630.72 while the lowest price was in North-East with N151.56.