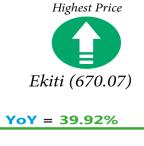

State price distribution shows that Ebonyi recorded the highest average price of beans (white, Black eye, sold loose) with N880.59 and the lowest was reported in Bauchi with N243.67. Furthermore, the highest average price of Bread Sliced 500g was recorded in Abuja with N630.33 while the lowest was recorded in Gombe with N255.2. Taraba recorded the lowest price of 1kg Tomato with N133.39 while the highest price was reported in Edo with N711.67.

In the same vein, the average price of Agric eggs (medium size price of one) increased by 2.65 percent from N58.28 in January 2022 to N59.82 in February 2022. Also, the average price of 1kg Yam tuber rose by 39.92 percent from N242.82 in February 2021 to N339.76 in February 2022. Similarly, the average price of Groundnut oil: 1 bottle, specify bottle stood at N971.01 in February 2022; this shows an increase of 3.18 percent (N941.10) in January 2022. In the same way, the year-on-year analysis shows an increase of 43.46 percent (N676.87) in February 2021.