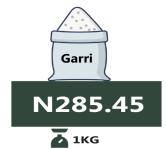

#### **Gari white, sold loose**

## **APPENDIX**

| Agric eggs(medium size price of one)       47.35       58.63       59.82       2.04       26.34         Beans brown, sold loose       351.68       498.85       509.65       2.16       44.92         Beans: white black eye. sold loose       330.93       481.47       497.54       3.34       50.34         Beef Bone in       1,113.39       1,415.77       1,440.70       1.76       29.40         Beef, boneless       1,435.87       1,864.70       1,919.52       2.94       33.68         Bread sliced 500g       326.61       418.65       438.03       4.63       34.11         Bread unsliced 500g       308.07       383.51       400.83       4.52       30.11         Broken Rice (Ofada)       462.42       486.70       496.57       2.03       7.38         Catfish (obokun) fresh       1,073.34       1,381.44       1,330.07       -3.72       23.92         Catfish Smoked       1,728.66       2,009.65       2,050.31       2.02       18.61         Chicken Feet       754.58       897.62       911.93       1.59       20.85         Chicken Wings       979.29       1,209.62       1,222.77       1.09       24.86         Dried Fish Sardine       1,512.67                                                                                                                                                                                                                                           |                                         | Average of Feb-21 | Average of Jan-22 | Average of Feb-22 | МоМ    | YoY   |
|-------------------------------------------------------------------------------------------------------------------------------------------------------------------------------------------------------------------------------------------------------------------------------------------------------------------------------------------------------------------------------------------------------------------------------------------------------------------------------------------------------------------------------------------------------------------------------------------------------------------------------------------------------------------------------------------------------------------------------------------------------------------------------------------------------------------------------------------------------------------------------------------------------------------------------------------------------------------------------------------------------------------------------------------------------------------------------------------------------------------------------------------------------------------------------------------------------------------------------------------------------------------------------------------------------------------------------------------------------------------------------------------------------------------------------------|-----------------------------------------|-------------------|-------------------|-------------------|--------|-------|
| Beans brown, sold loose         351.68         498.85         509.65         2.16         44.92           Beans-white black eye, sold loose         330.93         481.47         497.54         3.34         50.34           Beef Bone in         1.113.39         1,415.77         1,440.70         1.76         29.40           Beef, Doneless         1,435.87         1,864.70         1,919.52         2.94         33.68           Bread unsliced 500g         308.07         383.51         400.83         4.52         30.11           Broken Rice (Ofada)         462.42         486.70         496.57         2.03         7.38           Caffish fobkoun/ fresh         1,073.34         1,381.44         1,330.07         -3.72         2.32           Caffish fobkoun/ fresh         1,073.34         1,381.44         1,330.07         -3.72         2.32           Caffish fobkoun/ fresh         1,073.34         1,381.44         1,330.07         -3.72         2.32           Caffish fobkoun/ fresh         1,072.34         1,381.44         1,330.07         -3.72         2.32           Caffish fobkoun/ fresh         1,525.50         1,685.58         1,710.36         1.45         11.64           Chicken Feet         754.58         897.                                                                                                                                                            | Agric eggs medium size                  | 518.30            | 643.52            | 654.90            | 1.77   | 26.36 |
| Beans:white black eye. sold loose         330.93         481.47         497.54         3.34         50.34           Beef Bone in         1,113.39         1,415.77         1,440.70         1.76         29.40         33.68         Bread sliced 500g         36.61         418.65         438.03         4.63         34.11         Bread sliced 500g         308.07         383.51         400.83         4.52         30.11         Bread sliced 500g         308.07         383.51         400.83         4.52         30.11         Bread sliced 500g         308.07         383.51         400.83         4.52         30.11         Actifs (ofbokun) for 486.57         486.57         486.57         20.02         2.03         7.38         2.05         2.05         2.05         2.03         7.38         2.39         2.02         2.03         7.38         2.05         2.05         2.05         2.05         2.05         2.05         2.05         2.05         2.05         2.05         2.05         2.05         2.05         2.05         2.02         2.22         2.22         2.22         2.25         2.25         2.05         1.66         2.09         3.05         1.68         9.11.93         1.59         2.08         2.05         2.25         2.08         2.05                                                                                                                               | Agric eggs(medium size price of one)    | 47.35             | 58.63             | 59.82             | 2.04   | 26.34 |
| Beef Bone in                                                                                                                                                                                                                                                                                                                                                                                                                                                                                                                                                                                                                                                                                                                                                                                                                                                                                                                                                                                                                                                                                                                                                                                                                                                                                                                                                                                                                        | Beans brown, sold loose                 | 351.68            | 498.85            | 509.65            | 2.16   | 44.92 |
| Beef,boneless                                                                                                                                                                                                                                                                                                                                                                                                                                                                                                                                                                                                                                                                                                                                                                                                                                                                                                                                                                                                                                                                                                                                                                                                                                                                                                                                                                                                                       | Beans:white black eye. sold loose       | 330.93            | 481.47            | 497.54            | 3.34   | 50.34 |
| Bread sliced 500g         326.61         418.65         438.03         4.63         34.11           Bread unsliced 500g         308.07         383.51         400.83         4.52         30.11           Broken Rice (Ofdad)         462.42         486.70         496.57         2.03         7.38           Catfish (obokun) fresh         1,073.34         1,381.44         1,330.07         -3.72         23.92           Catfish Sid (obokun) fresh         1,728.66         2,009.65         2,050.31         2.02         18.61           Catfish Smoked         1,532.05         1,685.98         1,711.03         1.45         11.6           Chicken Feet         754.58         897.62         911.93         1.59         20.85           Chicken Wings         979.29         1,209.62         1,222.77         1.09         24.86           Oried Fish Sardine         1,512.67         1,664.33         1,703.59         20.53           Evaporated tinned milk carnation 170g         172.35         201.34         205.13         1.89         19.02           Evaporated tinned milk (peak), 170g         195.20         239.48         245.28         2.42         25.66           Frozen chicken         1,919.18         2,283.89         2,351.31                                                                                                                                                            | Beef Bone in                            | 1,113.39          | 1,415.77          | 1,440.70          | 1.76   | 29.40 |
| Bread unsliced 500g         308.07         383.51         400.83         4.52         30.11           Broken Rice (Ofada)         462.42         486.70         496.57         2.03         7.38           Caffish (obokun) fresh         1,073.34         1,381.44         1,330.07         -3.72         23.92           Caffish Indicated         1,728.66         2,009.65         2,050.31         2.02         18.61           Caffish Smoked         1,532.05         1,688.98         1,710.36         1.45         11.64           Chicken Feet         754.58         897.62         911.93         1.59         20.85           Chicken Wings         979.29         1,209.62         1,222.77         1.09         24.86           Dried Fish Sardine         1,512.67         1,664.33         1,703.59         2.36         12.62           Evaporrated tinned milk carnation 170g         172.35         201.34         205.13         1.89         19.0           Evaporrated tinned milk (peak), 170g         195.20         239.48         245.28         2.42         25.66           Frozen chicken         1,919.18         2,283.89         2,351.31         2.95         22.52           Gari white, sold loose         259.59         307.53 <td>Beef,boneless</td> <td>1,435.87</td> <td>1,864.70</td> <td>1,919.52</td> <td>2.94</td> <td>33.68</td>                                                      | Beef,boneless                           | 1,435.87          | 1,864.70          | 1,919.52          | 2.94   | 33.68 |
| Broken Rice (Ofada)                                                                                                                                                                                                                                                                                                                                                                                                                                                                                                                                                                                                                                                                                                                                                                                                                                                                                                                                                                                                                                                                                                                                                                                                                                                                                                                                                                                                                 | Bread sliced 500g                       | 326.61            | 418.65            | 438.03            | 4.63   | 34.11 |
| Catfish (obokun) fresh         1,073.34         1,381.44         1,330.07         -3.72         23.92           Catfish Srided         1,728.66         2,009.65         2,050.31         2.02         18.61           Catfish Smoked         1,532.05         1,685.98         1,710.36         1.45         11.64           Chicken Feet         754.58         897.62         911.93         1.59         20.85           Chicken Wings         979.29         1,209.62         1,222.77         1.09         24.86           Dried Fish Sardine         1,512.67         1,664.33         1,703.59         2.36         12.62           Evaporated tinned milk carnation 170g         172.35         201.34         205.13         1.89         19.02           Evaporated tinned milk (peak), 170g         195.20         239.48         245.28         2.42         25.66           Frozen chicken         1,919.18         2,283.89         2,351.31         2.95         225.26           Gari white,sold loose         282.79         332.00         339.72         2.33         20.13           Groundout oil: 1 bottle, specify bottle         676.87         941.10         971.01         3.18         43.6           Leed Sardine         1,042.66 <td< td=""><td>Bread unsliced 500g</td><td>308.07</td><td>383.51</td><td>400.83</td><td>4.52</td><td>30.11</td></td<>                                              | Bread unsliced 500g                     | 308.07            | 383.51            | 400.83            | 4.52   | 30.11 |
| Catfish :dried                                                                                                                                                                                                                                                                                                                                                                                                                                                                                                                                                                                                                                                                                                                                                                                                                                                                                                                                                                                                                                                                                                                                                                                                                                                                                                                                                                                                                      | Broken Rice (Ofada)                     | 462.42            | 486.70            | 496.57            | 2.03   | 7.38  |
| Catfish Smoked         1,532.0S         1,685.98         1,710.36         1.4S         11.64           Chicken Feet         754.58         897.62         911.93         1.59         20.85           Chicken Wings         979.29         1,209.62         1,222.77         1.09         24.86           Dried Fish Sardine         1,512.67         1,664.33         1,703.59         2.36         12.62           Evaporated tinned milk carnation 170g         172.35         201.34         205.13         1.89         19.02           Evaporated tinned milk (peak), 170g         195.20         239.48         245.28         2.42         25.66           Frozen chicken         1,919.18         2,283.89         2,351.31         2.95         22.56           Gari white, sold loose         259.59         307.53         313.27         1.87         20.68           Gari yellow, sold loose         282.79         332.00         339.72         2.33         20.13           Groundnut oil: 1 bottle, specify bottle         676.87         941.10         971.01         3.18         43.46           Leed Sardine         1,042.66         1,275.90         1,298.02         1.73         24.49           Irish potato         319.25         429.80 </td <td>Catfish (obokun) fresh</td> <td>1,073.34</td> <td>1,381.44</td> <td>1,330.07</td> <td>-3.72</td> <td>23.92</td>                                     | Catfish (obokun) fresh                  | 1,073.34          | 1,381.44          | 1,330.07          | -3.72  | 23.92 |
| Chicken Feet         754.58         897.62         911.93         1.59         20.85           Chicken Wings         979.29         1,209.62         1,222.77         1.09         24.86           Dried Fish Sardine         1,512.67         1,664.33         1,703.59         2.36         12.62           Evaporated tinned milk carnation 170g         172.35         201.34         205.13         1.89         19.02           Evaporated tinned milk (peak), 170g         195.20         239.48         245.28         2.42         25.66           Frozen chicken         1,919.18         2,283.89         2,351.31         2.95         22.52           Gari white,sold loose         259.59         307.53         313.27         1.87         20.68           Gari yellow,sold loose         282.79         332.00         339.72         2.33         20.13           Groundnut oil: 1 bottle, specify bottle         676.87         941.10         971.01         3.18         43.46           Iced Sardine         1,042.66         1,275.90         1,298.02         1.73         24.49           Irish potato         319.25         429.80         430.54         0.17         34.86           Mackerel: frozen         1,030.64         1,381.88 <td>Catfish :dried</td> <td>1,728.66</td> <td>2,009.65</td> <td>2,050.31</td> <td>2.02</td> <td>18.61</td>                                                     | Catfish :dried                          | 1,728.66          | 2,009.65          | 2,050.31          | 2.02   | 18.61 |
| Chicken Wings         979.29         1,209.62         1,222.77         1.09         24.86           Dried Fish Sardine         1,512.67         1,664.33         1,703.59         2.36         12.62           Evaporated tinned milk carnation 170g         172.35         201.34         205.13         1.89         19.02           Evaporated tinned milk(peak), 170g         195.20         239.48         245.28         2.42         25.66           Frozen chicken         1,919.18         2,283.89         2,351.31         2.95         22.52           Gari white, sold loose         259.59         307.53         313.27         1.87         20.68           Garl yellow, sold loose         282.79         332.00         339.72         2.33         20.13           Groundnut oil: 1 bottle, specify bottle         676.87         941.10         971.01         3.18         43.44           lrish potato         319.25         429.80         430.54         0.17         34.86           Malze grain white sold loose         222.86         280.66         287.60         2.47         29.05           Mudfish (aro) fresh         1,038.13         1,256.25         1,282.31         2.07         23.52           Mudfish (aro) fresh         1,038.13 <td>Catfish Smoked</td> <td>1,532.05</td> <td>1,685.98</td> <td>1,710.36</td> <td>1.45</td> <td>11.64</td>                                           | Catfish Smoked                          | 1,532.05          | 1,685.98          | 1,710.36          | 1.45   | 11.64 |
| Dried Fish Sardine                                                                                                                                                                                                                                                                                                                                                                                                                                                                                                                                                                                                                                                                                                                                                                                                                                                                                                                                                                                                                                                                                                                                                                                                                                                                                                                                                                                                                  | Chicken Feet                            | 754.58            | 897.62            | 911.93            | 1.59   | 20.85 |
| Evaporated tinned milk carnation 170g 172.35 201.34 205.13 1.89 19.02 Evaporated tinned milk (peak), 170g 195.20 239.48 245.28 2.42 25.66 Frozen chicken 1,919.18 2,283.89 2,351.31 2.95 22.52 Gari white, sold loose 259.59 307.53 313.27 1.87 20.68 Gari yellow, sold loose 282.79 332.00 339.72 2.33 20.13 Groundnut oil: 1 bottle, specify bottle 676.87 941.10 971.01 3.18 43.46 (leed Sardine 1,042.66 1,275.90 1,298.02 1.73 24.49 (lrish potato 319.25 429.80 430.54 0.17 34.86 Mackerel : frozen 1,030.64 1,381.84 1,372.65 -0.66 33.18 Maize grain white sold loose 222.86 280.66 287.60 2.47 29.05 Maize grain yellow sold loose 229.76 280.44 289.70 3.30 26.09 Mudfish (aro) fresh 1,038.13 1,256.25 1,282.31 2.07 23.52 Mudfish : dried 1,753.09 2,302.95 1,983.75 -13.86 13.16 Onion bulb 297.83 368.10 378.26 2.76 27.00 Palm oil: 1 bottle, specify bottle 585.01 805.45 825.51 2.49 41.11 Plantain(rripe) 221.08 262.51 268.52 2.29 21.46 Rice agric sold loose 442.09 480.53 492.81 2.55 11.47 Rice local sold loose 391.01 430.21 436.58 1.48 11.65 Rice Medium Grained 444.17 477.33 487.43 2.12 9.74 Rice, imported high quality sold loose 537.37 581.87 594.80 2.22 10.69 Sweet potato 145.86 217.78 226.34 3.93 55.17 Tilapia fish (epiya) fresh 891.21 1,124.04 1,144.68 1.84 28.44 Wheat flour: prepacked (golden penny 2kg) 758.55 974.87 1,021.66 4.80 34.69 Yam tuber 242.82 331.24 339.76 2.57 39.92 | Chicken Wings                           | 979.29            | 1,209.62          | 1,222.77          | 1.09   | 24.86 |
| Evaporated tinned milk(peak), 170g         195.20         239.48         245.28         2.42         25.66           Frozen chicken         1,919.18         2,283.89         2,351.31         2.95         22.52           Gari white,sold loose         255.59         307.53         313.27         1.87         20.68           Gari yellow,sold loose         282.79         332.00         339.72         2.33         20.13           Groundnut oil: 1 bottle, specify bottle         676.87         941.10         971.01         3.18         43.66           Iced Sardine         1,042.66         1,275.90         1,298.02         1.73         24.49           Irish potato         319.25         429.80         430.54         0.17         34.86           Mackerel: frozen         1,030.64         1,381.84         1,372.65         -0.66         33.18           Maize grain white sold loose         222.86         280.66         287.60         2.47         29.05           Maize grain yellow sold loose         229.76         280.44         289.70         3.30         26.09           Mudfish: droi         1,753.09         2,302.95         1,983.75         -13.86         13.16           Onion bulb         297.83         368.10 <td>Dried Fish Sardine</td> <td>1,512.67</td> <td>1,664.33</td> <td>1,703.59</td> <td>2.36</td> <td>12.62</td>                                                 | Dried Fish Sardine                      | 1,512.67          | 1,664.33          | 1,703.59          | 2.36   | 12.62 |
| Frozen chicken                                                                                                                                                                                                                                                                                                                                                                                                                                                                                                                                                                                                                                                                                                                                                                                                                                                                                                                                                                                                                                                                                                                                                                                                                                                                                                                                                                                                                      | Evaporated tinned milk carnation 170g   | 172.35            | 201.34            | 205.13            | 1.89   | 19.02 |
| Gari white,sold loose         259.59         307.53         313.27         1.87         20.68           Gari yellow,sold loose         282.79         332.00         339.72         2.33         20.13           Groundnut oil: 1 bottle, specify bottle         676.87         941.10         971.01         3.18         43.46           Iced Sardine         1,042.66         1,275.90         1,298.02         1.73         24.49           Irish potato         319.25         429.80         430.54         0.17         34.86           Mackerel: frozen         1,030.64         1,381.84         1,372.65         -0.66         33.18           Maize grain white sold loose         222.86         280.66         287.60         2.47         29.05           Maize grain yellow sold loose         229.76         280.44         289.70         3.30         26.09           Mudfish: dried         1,733.09         2,302.95         1,983.75         -13.86         13.16           Onion bulb         297.83         368.10         378.26         2.76         27.00           Palm oil: 1 bottle, specify bottle         585.01         805.45         825.51         2.49         41.11           Plantain (unripe)         236.50         288.51                                                                                                                                                                  | Evaporated tinned milk(peak), 170g      | 195.20            | 239.48            | 245.28            | 2.42   | 25.66 |
| Gari yellow, sold loose         282.79         332.00         339.72         2.33         20.13           Groundnut oil: 1 bottle, specify bottle         676.87         941.10         971.01         3.18         43.46           lced Sardine         1,042.66         1,275.90         1,298.02         1.73         24.49           Irish potato         319.25         429.80         430.54         0.17         34.86           Mackerel: frozen         1,030.64         1,381.84         1,372.65         -0.66         33.18           Maize grain white sold loose         222.86         280.66         287.60         2.47         29.05           Maize grain yellow sold loose         229.76         280.44         289.70         3.30         26.09           Mudfish (aro) fresh         1,038.13         1,256.25         1,282.31         2.07         23.52           Mudfish: diried         1,753.09         2,302.95         1,983.75         -13.86         13.16           Onion bulb         297.83         368.10         378.26         2.76         27.00           Palm oil: 1 bottle, specify bottle         585.01         805.45         825.51         2.49         41.11           Plantain(ripe)         236.50         288.51 <td>Frozen chicken</td> <td>1,919.18</td> <td>2,283.89</td> <td>2,351.31</td> <td>2.95</td> <td>22.52</td>                                                    | Frozen chicken                          | 1,919.18          | 2,283.89          | 2,351.31          | 2.95   | 22.52 |
| Groundnut oil: 1 bottle, specify bottle         676.87         941.10         971.01         3.18         43.46           Iced Sardine         1,042.66         1,275.90         1,298.02         1.73         24.49           Irish potato         319.25         429.80         430.54         0.17         34.86           Mackerel: frozen         1,030.64         1,381.84         1,372.65         -0.66         33.18           Maize grain white sold loose         222.86         280.66         287.60         2.47         29.05           Maize grain yellow sold loose         229.76         280.44         289.70         3.30         26.09           Mudfish (aro) fresh         1,038.13         1,256.25         1,282.31         2.07         23.52           Mudfish (aro) fresh         1,753.09         2,302.95         1,983.75         -13.86         13.16           Onion bulb         297.83         368.10         378.26         2.76         27.00           Palm oil: 1 bottle, specify bottle         585.01         805.45         825.51         2.49         41.11           Plantain(unripe)         236.50         288.51         292.54         1.40         23.70           Plantain(unripe)         221.08         262.51 <td>Gari white, sold loose</td> <td>259.59</td> <td>307.53</td> <td>313.27</td> <td>1.87</td> <td>20.68</td>                                                   | Gari white, sold loose                  | 259.59            | 307.53            | 313.27            | 1.87   | 20.68 |
| Iced Sardine         1,042.66         1,275.90         1,298.02         1.73         24.49           Irish potato         319.25         429.80         430.54         0.17         34.86           Mackerel: frozen         1,030.64         1,381.84         1,372.65         -0.66         33.18           Maize grain white sold loose         222.86         280.66         287.60         2.47         29.05           Muderish (aro) fresh         1,038.13         1,256.25         1,282.31         2.07         23.52           Mudfish (aro) fresh         1,753.09         2,302.95         1,983.75         -13.86         13.16           Onion bulb         297.83         368.10         378.26         2.76         27.00           Palm oil: 1 bottle, specify bottle         585.01         805.45         825.51         2.49         41.11           Plantain(unripe)         236.50         288.51         292.54         1.40         23.70           Plantain(unripe)         221.08         262.51         268.52         2.29         21.46           Rice agric sold loose         391.01         430.21         436.58         1.47           Rice local sold loose         391.01         430.21         436.58         1.48                                                                                                                                                                           | Gari yellow,sold loose                  | 282.79            | 332.00            | 339.72            | 2.33   | 20.13 |
| Irish potato         319.25         429.80         430.54         0.17         34.86           Mackerel : frozen         1,030.64         1,381.84         1,372.65         -0.66         33.18           Maize grain white sold loose         222.86         280.66         287.60         2.47         29.05           Maize grain yellow sold loose         229.76         280.44         289.70         3.30         26.09           Mudfish (aro) fresh         1,038.13         1,256.25         1,282.31         2.07         23.52           Mudfish : dried         1,753.09         2,302.95         1,983.75         -13.86         13.16           Onion bulb         297.83         368.10         378.26         2.76         27.00           Palm oil: 1 bottle, specify bottle         585.01         805.45         825.51         2.49         41.11           Plantain (ripe)         236.50         288.51         292.54         1.40         23.70           Plantain (unripe)         221.08         262.51         268.52         2.29         21.46           Rice agric sold loose         391.01         430.21         436.58         1.48         11.65           Rice Medium Grained         444.17         477.33         487.43                                                                                                                                                                     | Groundnut oil: 1 bottle, specify bottle | 676.87            | 941.10            | 971.01            | 3.18   | 43.46 |
| Mackerel : frozen         1,030.64         1,381.84         1,372.65         -0.66         33.18           Maize grain white sold loose         222.86         280.66         287.60         2.47         29.05           Maize grain yellow sold loose         229.76         280.44         289.70         3.30         26.09           Mudfish (aro) fresh         1,038.13         1,256.25         1,282.31         2.07         23.52           Mudfish : dried         1,753.09         2,302.95         1,983.75         -13.86         13.16           Onion bulb         297.83         368.10         378.26         2.76         27.00           Palm oil: 1 bottle, specify bottle         585.01         805.45         825.51         2.49         41.11           Plantain (unripe)         236.50         288.51         292.54         1.40         23.70           Plantain (unripe)         221.08         262.51         268.52         2.29         21.46           Rice agric sold loose         442.09         480.53         492.81         2.55         11.47           Rice local sold loose         391.01         430.21         436.58         1.48         11.65           Rice Medium Grained         444.17         477.33                                                                                                                                                                         | Iced Sardine                            | 1,042.66          | 1,275.90          | 1,298.02          | 1.73   | 24.49 |
| Maize grain white sold loose         222.86         280.66         287.60         2.47         29.05           Maize grain yellow sold loose         229.76         280.44         289.70         3.30         26.09           Mudfish (aro) fresh         1,038.13         1,256.25         1,282.31         2.07         23.52           Mudfish : dried         1,753.09         2,302.95         1,983.75         -13.86         13.16           Onion bulb         297.83         368.10         378.26         2.76         27.00           Palm oil: 1 bottle, specify bottle         585.01         805.45         825.51         2.49         41.11           Plantain (unripe)         236.50         288.51         292.54         1.40         23.70           Plantain (unripe)         221.08         262.51         268.52         2.29         21.46           Rice agric sold loose         442.09         480.53         492.81         2.55         11.47           Rice local sold loose         391.01         430.21         436.58         1.48         11.65           Rice, imported high quality sold loose         537.37         581.87         594.80         2.22         10.69           Sweet potato         145.86         217.78                                                                                                                                                                  | Irish potato                            | 319.25            | 429.80            | 430.54            | 0.17   | 34.86 |
| Maize grain yellow sold loose         229.76         280.44         289.70         3.30         26.09           Mudfish (aro) fresh         1,038.13         1,256.25         1,282.31         2.07         23.52           Mudfish : dried         1,753.09         2,302.95         1,983.75         -13.86         13.16           Onion bulb         297.83         368.10         378.26         2.76         27.00           Palm oil: 1 bottle, specify bottle         585.01         805.45         825.51         2.49         41.11           Plantain(urripe)         236.50         288.51         292.54         1.40         23.70           Plantain(unripe)         221.08         262.51         268.52         2.29         21.46           Rice agric sold loose         442.09         480.53         492.81         2.55         11.47           Rice local sold loose         391.01         430.21         436.58         1.48         11.65           Rice Medium Grained         444.17         477.33         487.43         2.12         9.74           Rice, imported high quality sold loose         537.37         581.87         594.80         2.22         10.69           Sweet potato         145.86         217.78                                                                                                                                                                              | Mackerel : frozen                       | 1,030.64          | 1,381.84          | 1,372.65          | -0.66  | 33.18 |
| Mudfish (aro) fresh         1,038.13         1,256.25         1,282.31         2.07         23.52           Mudfish : dried         1,753.09         2,302.95         1,983.75         -13.86         13.16           Onion bulb         297.83         368.10         378.26         2.76         27.00           Palm oil: 1 bottle, specify bottle         585.01         805.45         825.51         2.49         41.11           Plantain(ripe)         236.50         288.51         292.54         1.40         23.70           Plantain(unripe)         221.08         262.51         268.52         2.29         21.46           Rice agric sold loose         442.09         480.53         492.81         2.55         11.47           Rice local sold loose         391.01         430.21         436.58         1.48         11.65           Rice Medium Grained         444.17         477.33         487.43         2.12         9.74           Rice, imported high quality sold loose         537.37         581.87         594.80         2.22         10.69           Sweet potato         145.86         217.78         226.34         3.93         55.17           Tilapia fish (epiya) fresh         891.21         1,124.04         1,1                                                                                                                                                                     | Maize grain white sold loose            | 222.86            | 280.66            | 287.60            | 2.47   | 29.05 |
| Mudfish: dried         1,753.09         2,302.95         1,983.75         -13.86         13.16           Onion bulb         297.83         368.10         378.26         2.76         27.00           Palm oil: 1 bottle,specify bottle         585.01         805.45         825.51         2.49         41.11           Plantain(ripe)         236.50         288.51         292.54         1.40         23.70           Plantain(unripe)         221.08         262.51         268.52         2.29         21.46           Rice agric sold loose         442.09         480.53         492.81         2.55         11.47           Rice local sold loose         391.01         430.21         436.58         1.48         11.65           Rice Medium Grained         444.17         477.33         487.43         2.12         9.74           Rice,imported high quality sold loose         537.37         581.87         594.80         2.22         10.69           Sweet potato         145.86         217.78         226.34         3.93         55.17           Tilapia fish (epiya) fresh         891.21         1,124.04         1,144.68         1.84         28.44           Titus: frozen         1,062.07         1,453.43         1,498.81 <td>Maize grain yellow sold loose</td> <td>229.76</td> <td>280.44</td> <td>289.70</td> <td>3.30</td> <td>26.09</td>                                                     | Maize grain yellow sold loose           | 229.76            | 280.44            | 289.70            | 3.30   | 26.09 |
| Onion bulb         297.83         368.10         378.26         2.76         27.00           Palm oil: 1 bottle, specify bottle         585.01         805.45         825.51         2.49         41.11           Plantain(ripe)         236.50         288.51         292.54         1.40         23.70           Plantain(unripe)         221.08         262.51         268.52         2.29         21.46           Rice agric sold loose         442.09         480.53         492.81         2.55         11.47           Rice local sold loose         391.01         430.21         436.58         1.48         11.65           Rice Medium Grained         444.17         477.33         487.43         2.12         9.74           Rice, imported high quality sold loose         537.37         581.87         594.80         2.22         10.69           Sweet potato         145.86         217.78         226.34         3.93         55.17           Tilapia fish (epiya) fresh         891.21         1,124.04         1,144.68         1.84         28.44           Titus:frozen         1,062.07         1,453.43         1,498.81         3.12         41.12           Tomato         269.18         367.01         393.08         7                                                                                                                                                                              | Mudfish (aro) fresh                     | 1,038.13          | 1,256.25          | 1,282.31          | 2.07   | 23.52 |
| Palm oil: 1 bottle, specify bottle       585.01       805.45       825.51       2.49       41.11         Plantain(ripe)       236.50       288.51       292.54       1.40       23.70         Plantain(unripe)       221.08       262.51       268.52       2.29       21.46         Rice agric sold loose       442.09       480.53       492.81       2.55       11.47         Rice local sold loose       391.01       430.21       436.58       1.48       11.65         Rice Medium Grained       444.17       477.33       487.43       2.12       9.74         Rice, imported high quality sold loose       537.37       581.87       594.80       2.22       10.69         Sweet potato       145.86       217.78       226.34       3.93       55.17         Tilapia fish (epiya) fresh       891.21       1,124.04       1,144.68       1.84       28.44         Titus:frozen       1,062.07       1,453.43       1,498.81       3.12       41.12         Tomato       269.18       367.01       393.08       7.10       46.03         Vegetable oil:1 bottle, specify bottle       667.43       920.76       950.46       3.23       42.41         Wheat flour: prepacked (golden penny                                                                                                                                                                                                                                  | Mudfish : dried                         | 1,753.09          | 2,302.95          | 1,983.75          | -13.86 | 13.16 |
| Plantain(ripe)       236.50       288.51       292.54       1.40       23.70         Plantain(unripe)       221.08       262.51       268.52       2.29       21.46         Rice agric sold loose       442.09       480.53       492.81       2.55       11.47         Rice local sold loose       391.01       430.21       436.58       1.48       11.65         Rice Medium Grained       444.17       477.33       487.43       2.12       9.74         Rice, imported high quality sold loose       537.37       581.87       594.80       2.22       10.69         Sweet potato       145.86       217.78       226.34       3.93       55.17         Tilapia fish (epiya) fresh       891.21       1,124.04       1,144.68       1.84       28.44         Titus:frozen       1,062.07       1,453.43       1,498.81       3.12       41.12         Tomato       269.18       367.01       393.08       7.10       46.03         Vegetable oil:1 bottle,specify bottle       667.43       920.76       950.46       3.23       42.41         Wheat flour: prepacked (golden penny       242.82       331.24       339.76       2.57       39.92                                                                                                                                                                                                                                                                              | Onion bulb                              | 297.83            | 368.10            | 378.26            | 2.76   | 27.00 |
| Plantain(unripe)       221.08       262.51       268.52       2.29       21.46         Rice agric sold loose       442.09       480.53       492.81       2.55       11.47         Rice local sold loose       391.01       430.21       436.58       1.48       11.65         Rice Medium Grained       444.17       477.33       487.43       2.12       9.74         Rice,imported high quality sold loose       537.37       581.87       594.80       2.22       10.69         Sweet potato       145.86       217.78       226.34       3.93       55.17         Tilapia fish (epiya) fresh       891.21       1,124.04       1,144.68       1.84       28.44         Titus:frozen       1,062.07       1,453.43       1,498.81       3.12       41.12         Tomato       269.18       367.01       393.08       7.10       46.03         Vegetable oil:1 bottle,specify bottle       667.43       920.76       950.46       3.23       42.41         Wheat flour: prepacked (golden penny       242.82       331.24       339.76       2.57       39.92                                                                                                                                                                                                                                                                                                                                                                    | Palm oil: 1 bottle, specify bottle      | 585.01            | 805.45            | 825.51            | 2.49   | 41.11 |
| Rice agric sold loose       442.09       480.53       492.81       2.55       11.47         Rice local sold loose       391.01       430.21       436.58       1.48       11.65         Rice Medium Grained       444.17       477.33       487.43       2.12       9.74         Rice, imported high quality sold loose       537.37       581.87       594.80       2.22       10.69         Sweet potato       145.86       217.78       226.34       3.93       55.17         Tilapia fish (epiya) fresh       891.21       1,124.04       1,144.68       1.84       28.44         Titus:frozen       1,062.07       1,453.43       1,498.81       3.12       41.12         Tomato       269.18       367.01       393.08       7.10       46.03         Vegetable oil:1 bottle,specify bottle       667.43       920.76       950.46       3.23       42.41         Wheat flour: prepacked (golden penny       242.82       331.24       339.76       2.57       39.92          Yam tuber       242.82       331.24       339.76       2.57       39.92                                                                                                                                                                                                                                                                                                                                                                         | Plantain(ripe)                          | 236.50            | 288.51            | 292.54            | 1.40   | 23.70 |
| Rice local sold loose       391.01       430.21       436.58       1.48       11.65         Rice Medium Grained       444.17       477.33       487.43       2.12       9.74         Rice, imported high quality sold loose       537.37       581.87       594.80       2.22       10.69         Sweet potato       145.86       217.78       226.34       3.93       55.17         Tilapia fish (epiya) fresh       891.21       1,124.04       1,144.68       1.84       28.44         Titus:frozen       1,062.07       1,453.43       1,498.81       3.12       41.12         Tomato       269.18       367.01       393.08       7.10       46.03         Vegetable oil:1 bottle,specify bottle       667.43       920.76       950.46       3.23       42.41         Wheat flour: prepacked (golden penny       758.55       974.87       1,021.66       4.80       34.69         Yam tuber       242.82       331.24       339.76       2.57       39.92                                                                                                                                                                                                                                                                                                                                                                                                                                                                    | Plantain(unripe)                        | 221.08            | 262.51            | 268.52            | 2.29   | 21.46 |
| Rice Medium Grained       444.17       477.33       487.43       2.12       9.74         Rice,imported high quality sold loose       537.37       581.87       594.80       2.22       10.69         Sweet potato       145.86       217.78       226.34       3.93       55.17         Tilapia fish (epiya) fresh       891.21       1,124.04       1,144.68       1.84       28.44         Titus:frozen       1,062.07       1,453.43       1,498.81       3.12       41.12         Tomato       269.18       367.01       393.08       7.10       46.03         Vegetable oil:1 bottle,specify bottle       667.43       920.76       950.46       3.23       42.41         Wheat flour: prepacked (golden penny       758.55       974.87       1,021.66       4.80       34.69         Yam tuber       242.82       331.24       339.76       2.57       39.92                                                                                                                                                                                                                                                                                                                                                                                                                                                                                                                                                                 | Rice agric sold loose                   | 442.09            | 480.53            | 492.81            | 2.55   | 11.47 |
| Rice, imported high quality sold loose       537.37       581.87       594.80       2.22       10.69         Sweet potato       145.86       217.78       226.34       3.93       55.17         Tilapia fish (epiya) fresh       891.21       1,124.04       1,144.68       1.84       28.44         Titus:frozen       1,062.07       1,453.43       1,498.81       3.12       41.12         Tomato       269.18       367.01       393.08       7.10       46.03         Vegetable oil:1 bottle,specify bottle       667.43       920.76       950.46       3.23       42.41         Wheat flour: prepacked (golden penny       758.55       974.87       1,021.66       4.80       34.69         Yam tuber       242.82       331.24       339.76       2.57       39.92                                                                                                                                                                                                                                                                                                                                                                                                                                                                                                                                                                                                                                                         | Rice local sold loose                   | 391.01            | 430.21            | 436.58            | 1.48   | 11.65 |
| Sweet potato         145.86         217.78         226.34         3.93         55.17           Tilapia fish (epiya) fresh         891.21         1,124.04         1,144.68         1.84         28.44           Titus:frozen         1,062.07         1,453.43         1,498.81         3.12         41.12           Tomato         269.18         367.01         393.08         7.10         46.03           Vegetable oil:1 bottle,specify bottle         667.43         920.76         950.46         3.23         42.41           Wheat flour: prepacked (golden penny         2kg)         758.55         974.87         1,021.66         4.80         34.69           Yam tuber         242.82         331.24         339.76         2.57         39.92                                                                                                                                                                                                                                                                                                                                                                                                                                                                                                                                                                                                                                                                       | Rice Medium Grained                     | 444.17            | 477.33            | 487.43            | 2.12   | 9.74  |
| Tilapia fish (epiya) fresh       891.21       1,124.04       1,144.68       1.84       28.44         Titus:frozen       1,062.07       1,453.43       1,498.81       3.12       41.12         Tomato       269.18       367.01       393.08       7.10       46.03         Vegetable oil:1 bottle,specify bottle       667.43       920.76       950.46       3.23       42.41         Wheat flour: prepacked (golden penny       2kg)       758.55       974.87       1,021.66       4.80       34.69         Yam tuber       242.82       331.24       339.76       2.57       39.92                                                                                                                                                                                                                                                                                                                                                                                                                                                                                                                                                                                                                                                                                                                                                                                                                                              | Rice,imported high quality sold loose   | 537.37            | 581.87            | 594.80            | 2.22   | 10.69 |
| Titus:frozen         1,062.07         1,453.43         1,498.81         3.12         41.12           Tomato         269.18         367.01         393.08         7.10         46.03           Vegetable oil:1 bottle,specify bottle         667.43         920.76         950.46         3.23         42.41           Wheat flour: prepacked (golden penny         2kg)         758.55         974.87         1,021.66         4.80         34.69           Yam tuber         242.82         331.24         339.76         2.57         39.92                                                                                                                                                                                                                                                                                                                                                                                                                                                                                                                                                                                                                                                                                                                                                                                                                                                                                       | Sweet potato                            | 145.86            | 217.78            | 226.34            | 3.93   | 55.17 |
| Tomato         269.18         367.01         393.08         7.10         46.03           Vegetable oil:1 bottle, specify bottle         667.43         920.76         950.46         3.23         42.41           Wheat flour: prepacked (golden penny 2kg)         758.55         974.87         1,021.66         4.80         34.69           Yam tuber         242.82         331.24         339.76         2.57         39.92                                                                                                                                                                                                                                                                                                                                                                                                                                                                                                                                                                                                                                                                                                                                                                                                                                                                                                                                                                                                   | Tilapia fish (epiya) fresh              | 891.21            | 1,124.04          | 1,144.68          | 1.84   | 28.44 |
| Vegetable oil:1 bottle, specify bottle       667.43       920.76       950.46       3.23       42.41         Wheat flour: prepacked (golden penny 2kg)       758.55       974.87       1,021.66       4.80       34.69         Yam tuber       242.82       331.24       339.76       2.57       39.92                                                                                                                                                                                                                                                                                                                                                                                                                                                                                                                                                                                                                                                                                                                                                                                                                                                                                                                                                                                                                                                                                                                              | Titus:frozen                            | 1,062.07          | 1,453.43          | 1,498.81          | 3.12   | 41.12 |
| Wheat flour: prepacked (golden penny         2kg)       758.55       974.87       1,021.66       4.80       34.69         Yam tuber       242.82       331.24       339.76       2.57       39.92                                                                                                                                                                                                                                                                                                                                                                                                                                                                                                                                                                                                                                                                                                                                                                                                                                                                                                                                                                                                                                                                                                                                                                                                                                   | Tomato                                  | 269.18            | 367.01            | 393.08            | 7.10   | 46.03 |
| 2kg)     758.55     974.87     1,021.66     4.80     34.69       Yam tuber     242.82     331.24     339.76     2.57     39.92                                                                                                                                                                                                                                                                                                                                                                                                                                                                                                                                                                                                                                                                                                                                                                                                                                                                                                                                                                                                                                                                                                                                                                                                                                                                                                      | Vegetable oil:1 bottle,specify bottle   | 667.43            | 920.76            | 950.46            | 3.23   | 42.41 |
| Yam tuber 242.82 331.24 339.76 2.57 39.92                                                                                                                                                                                                                                                                                                                                                                                                                                                                                                                                                                                                                                                                                                                                                                                                                                                                                                                                                                                                                                                                                                                                                                                                                                                                                                                                                                                           | , , ,                                   |                   |                   |                   |        |       |
|                                                                                                                                                                                                                                                                                                                                                                                                                                                                                                                                                                                                                                                                                                                                                                                                                                                                                                                                                                                                                                                                                                                                                                                                                                                                                                                                                                                                                                     |                                         |                   |                   | ,                 |        |       |
|                                                                                                                                                                                                                                                                                                                                                                                                                                                                                                                                                                                                                                                                                                                                                                                                                                                                                                                                                                                                                                                                                                                                                                                                                                                                                                                                                                                                                                     | Yam tuber                               |                   |                   | 339.76            | 2.57   | 39.92 |