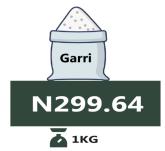

500g** 



Palm oil: 1 bottle



**Onion bulb** 



Wheat flour: prepacked (golden penny 2kg)





## -SOUTH EAST





Rice local sold loose



**Yam Tuber** 



N403.69



**Beef, boneless** 



Gari white, sold loose



Beans brown, sold loose



**Bread sliced 500g** 



Palm oil: 1 bottle



**Onion bulb** 



Wheat flour: prepacked (golden penny 2kg)





#### - SOUTH SOUTH





Rice local sold loose



**Yam Tuber** 



N449.49

**1**KG

**Beef, boneless** 



N2,385.33

**1**KG

Gari white, sold loose



Beans brown, sold loose





Palm oil: 1 bottle



**Onion bulb** 



Wheat flour: prepacked (golden penny 2kg)



### - SOUTH WEST





**Rice local sold loose** 



N497.22

🛕 1KG

**Yam Tuber** 



N521.44

🛕 1KG

**Beef, boneless** 



N2,025.57

🚹 1KG

Gari white, sold loose



Beans brown, sold loose



N565.06

🛕 1KG

**Bread sliced 500g** 



N465.43

1 Loaf

Palm oil: 1 bottle



1 Litre

**Onion bulb** 



🛕 1KG

Wheat flour: prepacked (golden penny 2kg)



NAL BUREAU OF STATISTICS

#### **METHODOLOGY**

Field work is done solely by over 700 NBS Staff in all States of the federation supported by supervisors who are monitored by internal and external observers.

Prices are collected across all the 774 local governments across all States and the FCT from over 10,000 respondents and locations and reflect actual prices households state they actually bought those items.

The average of all these prices is then reported for each state and the average for the country is the average for the state.

NBS audit team subsequently conducts randomly selected verificatio