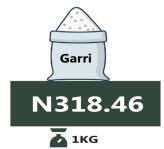

loose** 



**Yam Tuber** 



N135.85

₹ 1KG

**Beef, boneless** 



N1,349.19

**1**KG

Gari white, sold loose





### - NORTH WEST





Rice local sold loose



**Yam Tuber** 



N367.14



**Beef, boneless** 



Gari white, sold loose



Beans brown, sold loose



**Bread sliced 500g** 



Palm oil: 1 bottle



**Onion bulb** 



Wheat flour: prepacked (golden penny 2kg)





## -SOUTH EAST





Rice local sold loose



**Yam Tuber** 



N403.69



**Beef, boneless** 



Gari white, sold loose



Beans brown, sold loose



**Bread sliced 500g** 



Palm oil: 1 bottle



**Onion bulb** 



Wheat flour: prepacked (golden penny 2kg)





#### - SOUTH SOUTH





Rice local sold loose



**Yam Tuber** 



N449.49

**1**KG

**Beef, boneless** 



N2,385.33

**1**KG

Gari white, sold loose



Beans brown, sold loose





Palm oil: 1 bottle



**Onion bulb** 



Wheat flour: prepacked (golden penny 2kg)



### - SOUTH WEST





**Rice local sold loose** 



N497.22

🛕 1KG

**Yam Tuber** 



N521.44

🛕 1KG

**Beef, boneless** 



N2,025.57

🚹 1KG

Gari white, sold loose



Beans brown, sold loose



N565.06

🛕 1KG

**Bread sliced 500g** 



N465.43

1 Loaf

Palm oil: 1 bottle



1 Litre

**Onion bulb** 



🛕 1KG

Wheat flour: prepacked (golden penny 2kg)



NAL BUREAU OF STATISTICS

#### **METHODOLOGY**

Field work is done solely by over 700 NBS Staff in all States of the federation supported by supervisors who are monitored by internal and external observers.

Prices are collected across all the 774 local governments across all States and the FCT from over 10,000 respondents a