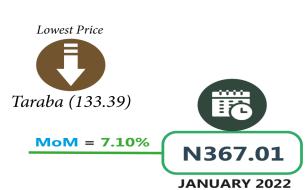

State price distribution shows that Ebonyi recorded the highest average price of beans (white, Black eye, sold loose) with N880.59 and the lowest was reported in Bauchi with N243.67. Furthermore, the highest average price of Bread Sliced 500g was recorded in Abuja with N630.33 while the lowest was recorded in Gombe with N255.2. Taraba recorded the lowest price of 1kg Tomato with N133.39 while the highest price was reported in Edo with N711.67.

The average price of Bread Sliced 500g, also, increased year-on-year by 34.11 percent from N 326.61 in February 2021 to N438.03 in February 2022. On month-on-month, the average price of this item increased by 4.63 percent (N418.65) in February 2021. Likewise, the average price of 1kg Tomato increased from N367.01 in January 2022 to N393.08 in February 2022 indicating 7.10 percent rise. Year-on-year analysis shows that the average price also rose by 46.03 percent (N 269.18) in February 2021.