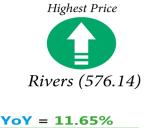

State price distribution shows that Ebonyi recorded the highest average price of beans (white, Black eye, sold loose) with N880.59 and the lowest was reported in Bauchi with N243.67. Furthermore, the highest average price of Bread Sliced 500g was recorded in Abuja with N630.33 while the lowest was recorded in Gombe with N255.2. Taraba recorded the lowest price of 1kg Tomato with N133.39 while the highest price was reported in Edo with N711.67.