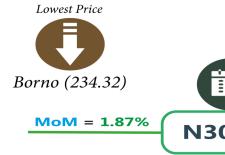

1kg of Tomato was highest in South-East with N637.92 followed by South-South N630.72 while the lowest price was in North-East with N151.56.

### -National











#### **Rice local sold loose**































**JANUARY 2022** 



### -National











N378.26









#### **Beef, boneless**



N297.83

**FEBRUARY 2021** 







N1919.52



## Lowest Price

Gombe (1287.01)



MoM = 2.94%

**JANUARY 2022** 

#### **Bread sliced 500g**





**YoY** = 34.11%



N438.03







MoM = 4.36%

**JANUARY 2022** 

#### Palm oil: 1 bottle



**FEBRUARY 2021** 



**YoY** = 41.11%









MoM = 2.49%

N805.45

**JANUARY 2022** 

## -National



#### Wheat flour: prepacked (golden penny 2kg)



**FEBRUARY 2021** 









Lowest Price



#### **Gari white, sold loose**













## - NORTH CENTRAL







1KG

**Rice local sold loose** 



N418.25

1KG

**Yam Tuber** 



N191.71

₹ 1KG

**Beef, boneless** 



N1,576.86

**Z** 1

**Gari white, sold loose** 



Beans brown, sold loose



1KG

**Bread sliced 500g** 



1 Loaf

Palm oil: 1 bottle



1 Litre

**Onion bulb** 



1KG

#### Wheat flour: prepacked (golden penny 2kg)





## - NORTH EAST





**1**KG

Beans brown, sold loose



N289.27

**1**KG

**Bread sliced 500g** 



N267.83

1 Loaf

Palm oil: 1 bottle



1 Litre

Onion bulb



1KG

Wheat flour: prepacked (golden penny 2kg)



**Rice local sold loose** 



**Yam Tuber** 



N135.85

₹ 1KG

**Beef, boneless** 



N1,349.19

**1**KG

Gari white, sold loose





### - NORTH WEST





Rice local sold loose



**Yam Tuber** 



N367.14



**Beef, boneless