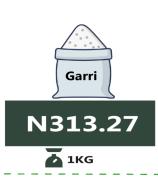

#### **Gari white, sold loose**

## **APPENDIX**

| Agric eggs(medium size price of one)       47.35       58.63       59.82       2.04       26.34         Beans brown, sold loose       351.68       498.85       509.65       2.16       44.92         Beans: white black eye. sold loose       330.93       481.47       497.54       3.34       50.34         Beef Bone in       1,113.39       1,415.77       1,440.70       1.76       29.40         Beef, boneless       1,435.87       1,864.70       1,919.52       2.94       33.68         Bread sliced 500g       326.61       418.65       438.03       4.63       34.11         Bread unsliced 500g       308.07       383.51       400.83       4.52       30.11         Broken Rice (Ofada)       462.42       486.70       496.57       2.03       7.38         Catfish (obokun) fresh       1,073.34       1,381.44       1,330.07       -3.72       23.92         Catfish Smoked       1,728.66       2,009.65       2,050.31       2.02       18.61         Chicken Feet       754.58       897.62       911.93       1.59       20.85         Chicken Wings       979.29       1,209.62       1,222.77       1.09       24.86         Dried Fish Sardine       1,512.67                                                                                                                                                                                                                                           |                                         | Average of Feb-21 | Average of Jan-22 | Average of Feb-22 | МоМ    | YoY   |
|-------------------------------------------------------------------------------------------------------------------------------------------------------------------------------------------------------------------------------------------------------------------------------------------------------------------------------------------------------------------------------------------------------------------------------------------------------------------------------------------------------------------------------------------------------------------------------------------------------------------------------------------------------------------------------------------------------------------------------------------------------------------------------------------------------------------------------------------------------------------------------------------------------------------------------------------------------------------------------------------------------------------------------------------------------------------------------------------------------------------------------------------------------------------------------------------------------------------------------------------------------------------------------------------------------------------------------------------------------------------------------------------------------------------------------------|-----------------------------------------|-------------------|-------------------|-------------------|--------|-------|
| Beans brown, sold loose         351.68         498.85         509.65         2.16         44.92           Beans-white black eye, sold loose         330.93         481.47         497.54         3.34         50.34           Beef Bone in         1.113.39         1,415.77         1,440.70         1.76         29.40           Beef, Doneless         1,435.87         1,864.70         1,919.52         2.94         33.68           Bread unsliced 500g         308.07         383.51         400.83         4.52         30.11           Broken Rice (Ofada)         462.42         486.70         496.57         2.03         7.38           Caffish fobkoun/ fresh         1,073.34         1,381.44         1,330.07         -3.72         2.32           Caffish fobkoun/ fresh         1,073.34         1,381.44         1,330.07         -3.72         2.32           Caffish fobkoun/ fresh         1,073.34         1,381.44         1,330.07         -3.72         2.32           Caffish fobkoun/ fresh         1,072.34         1,381.44         1,330.07         -3.72         2.32           Caffish fobkoun/ fresh         1,525.50         1,685.58         1,710.36         1.45         11.64           Chicken Feet         754.58         897.                                                                                                                                                            | Agric eggs medium size                  | 518.30            | 643.52            | 654.90            | 1.77   | 26.36 |
| Beans:white black eye. sold loose         330.93         481.47         497.54         3.34         50.34           Beef Bone in         1,113.39         1,415.77         1,440.70         1.76         29.40         33.68         Bread sliced 500g         36.61         418.65         438.03         4.63         34.11         Bread sliced 500g         308.07         383.51         400.83         4.52         30.11         Bread sliced 500g         308.07         383.51         400.83         4.52         30.11         Bread sliced 500g         308.07         383.51         400.83         4.52         30.11         Actifs (ofbokun) for 486.57         486.57         486.57         20.02         2.03         7.38         2.05         2.05         2.05         2.03         7.38         2.39         2.02         2.03         7.38         2.05         2.05         2.05         2.05         2.05         2.05         2.05         2.05         2.05         2.05         2.05         2.05         2.05         2.05         2.02         2.22         2.22         2.22         2.25         2.25         2.05         1.66         2.09         3.05         1.68         9.11.93         1.59         2.08         2.05         2.25         2.08         2.05                                                                                                                               | Agric eggs(medium size price of one)    | 47.35             | 58.63             | 59.82             | 2.04   | 26.34 |
| Beef Bone in                                                                                                                                                                                                                                                                                                                                                                                                                                                                                                                                                                                                                                                                                                                                                                                                                                                                                                                                                                                                                                                                                                                                                                                                                                                                                                                                                                                                                        | Beans brown, sold loose                 | 351.68            | 498.85            | 509.65            | 2.16   | 44.92 |
| Beef,boneless                                                                                                                                                                                                                                                                                                                                                                                                                                                                                                                                                                                                                                                                                                                                                                                                                                                                                                                                                                                                                                                                                                                                                                                                                                                                                                                                                                                                                       | Beans:white black eye. sold loose       | 330.93            | 481.47            | 497.54            | 3.34   | 50.34 |
| Bread sliced 500g         326.61         418.65         438.03         4.63         34.11           Bread unsliced 500g         308.07         383.51         400.83         4.52         30.11           Broken Rice (Ofdad)         462.42         486.70         496.57         2.03         7.38           Catfish (obokun) fresh         1,073.34         1,381.44         1,330.07         -3.72         23.92           Catfish Sid (obokun) fresh         1,728.66         2,009.65         2,050.31         2.02         18.61           Catfish Smoked         1,532.05         1,685.98         1,711.03         1.45         11.6           Chicken Feet         754.58         897.62         911.93         1.59         20.85           Chicken Wings         979.29         1,209.62         1,222.77         1.09         24.86           Oried Fish Sardine         1,512.67         1,664.33         1,703.59         20.53           Evaporated tinned milk carnation 170g         172.35         201.34         205.13         1.89         19.02           Evaporated tinned milk (peak), 170g         195.20         239.48         245.28         2.42         25.66           Frozen chicken         1,919.18         2,283.89         2,351.31                                                                                                                                                            | Beef Bone in                            | 1,113.39          | 1,415.77          | 1,440.70          | 1.76   | 29.40 |
| Bread unsliced 500g         308.07         383.51         400.83         4.52         30.11           Broken Rice (Ofada)         462.42         486.70         496.57         2.03         7.38           Caffish (obokun) fresh         1,073.34         1,381.44         1,330.07         -3.72         23.92           Caffish Indicated         1,728.66         2,009.65         2,050.31         2.02         18.61           Caffish Smoked         1,532.05         1,688.98         1,710.36         1.45         11.64           Chicken Feet         754.58         897.62         911.93         1.59         20.85           Chicken Wings         979.29         1,209.62         1,222.77         1.09         24.86           Dried Fish Sardine         1,512.67         1,664.33         1,703.59         2.36         12.62           Evaporrated tinned milk carnation 170g         172.35         201.34         205.13         1.89         19.0           Evaporrated tinned milk (peak), 170g         195.20         239.48         245.28         2.42         25.66           Frozen chicken         1,919.18         2,283.89         2,351.31         2.95         22.52           Gari white, sold loose         259.59         307.53 <td>Beef,boneless</td> <td>1,435.87</td> <td>1,864.70</td> <td>1,919.52</td> <td>2.94</td> <td>33.68</td>                                                      | Beef,boneless                           | 1,435.87          | 1,864.70          | 1,919.52          | 2.94   | 33.68 |
| Broken Rice (Ofada)                                                                                                                                                                                                                                                                                                                                                                                                                                                                                                                                                                                                                                                                                                                                                                                                                                                                                                                                                                                                                                                                                                                                                                                                                                                                                                                                                                                                                 | Bread sliced 500g                       | 326.61            | 418.65            | 438.03            | 4.63   | 34.11 |
| Catfish (obokun) fresh         1,073.34         1,381.44         1,330.07         -3.72         23.92           Catfish Srided         1,728.66         2,009.65         2,050.31         2.02         18.61           Catfish Smoked         1,532.05         1,685.98         1,710.36         1.45         11.64           Chicken Feet         754.58         897.62         911.93         1.59         20.85           Chicken Wings         979.29         1,209.62         1,222.77         1.09         24.86           Dried Fish Sardine         1,512.67         1,664.33         1,703.59         2.36         12.62           Evaporated tinned milk carnation 170g         172.35         201.34         205.13         1.89         19.02           Evaporated tinned milk (peak), 170g         195.20         239.48         245.28         2.42         25.66           Frozen chicken         1,919.18         2,283.89         2,351.31         2.95         225.26           Gari white,sold loose         282.79         332.00         339.72         2.33         20.13           Groundout oil: 1 bottle, specify bottle         676.87         941.10         971.01         3.18         43.6           Leed Sardine         1,042.66 <td< td=""><td>Bread unsliced 500g</td><td>308.07</td><td>383.51</td><td>400.83</td><td>4.52</td><td>30.11</td></td<>                                              | Bread unsliced 500g                     | 308.07            | 383.51            | 400.83            | 4.52   | 30.11 |
| Catfish :dried                                                                                                                                                                                                                                                                                                                                                                                                                                                                                                                                                                                                                                                                                                                                                                                                                                                                                                                                                                                                                                                                                                                                                                                                                                                                                                                                                                                                                      | Broken Rice (Ofada)                     | 462.42            | 486.70            | 496.57            | 2.03   | 7.38  |
| Catfish Smoked         1,532.0S         1,685.98         1,710.36         1.4S         11.64           Chicken Feet         754.58         897.62         911.93         1.59         20.85           Chicken Wings         979.29         1,209.62         1,222.77         1.09         24.86           Dried Fish Sardine         1,512.67         1,664.33         1,703.59         2.36         12.62           Evaporated tinned milk carnation 170g         172.35         201.34         205.13         1.89         19.02           Evaporated tinned milk (peak), 170g         195.20         239.48         245.28         2.42         25.66           Frozen chicken         1,919.18         2,283.89         2,351.31         2.95         22.56           Gari white, sold loose         259.59         307.53         313.27         1.87         20.68           Gari yellow, sold loose         282.79         332.00         339.72         2.33         20.13           Groundnut oil: 1 bottle, specify bottle         676.87         941.10         971.01         3.18         43.46           Leed Sardine         1,042.66         1,275.90         1,298.02         1.73         24.49           Irish potato         319.25         429.80 </td <td>Catfish (obokun) fresh</td> <td>1,073.34</td> <td>1,381.44</td> <td>1,330.07</td> <td>-3.72</td> <td>23.92</td>                                     | Catfish (obokun) fresh                  | 1,073.34          | 1,381.44          | 1,330.07          | -3.72  | 23.92 |
| Chicken Feet         754.58         897.62         911.93         1.59         20.85           Chicken Wings         979.29         1,209.62         1,222.77         1.09         24.86           Dried Fish Sardine         1,512.67         1,664.33         1,703.59         2.36         12.62           Evaporated tinned milk carnation 170g         172.35         201.34         205.13         1.89         19.02           Evaporated tinned milk (peak), 170g         195.20         239.48         245.28         2.42         25.66           Frozen chicken         1,919.18         2,283.89         2,351.31         2.95         22.52           Gari white,sold loose         259.59         307.53         313.27         1.87         20.68           Gari yellow,sold loose         282.79         332.00         339.72         2.33         20.13           Groundnut oil: 1 bottle, specify bottle         676.87         941.10         971.01         3.18         43.46           Iced Sardine         1,042.66         1,275.90         1,298.02         1.73         24.49           Irish potato         319.25         429.80         430.54         0.17         34.86           Mackerel: frozen         1,030.64         1,381.88 <td>Catfish :dried</td> <td>1,728.66</td> <td>2,009.65</td> <td>2,050.31</td> <td>2.02</td> <td>18.61</td>                                                     | Catfish :dried                          | 1,728.66          | 2,009.65          | 2,050.31          | 2.02   | 18.61 |
| Chicken Wings         979.29         1,209.62         1,222.77         1.09         24.86           Dried Fish Sardine         1,512.67         1,664.33         1,703.59         2.36         12.62           Evaporated tinned milk carnation 170g         172.35         201.34         205.13         1.89         19.02           Evaporated tinned milk(peak), 170g         195.20         239.48         245.28         2.42         25.66           Frozen chicken         1,919.18         2,283.89         2,351.31         2.95         22.52           Gari white, sold loose         259.59         307.53         313.27         1.87         20.68           Garl yellow, sold loose         282.79         332.00         339.72         2.33         20.13           Groundnut oil: 1 bottle, specify bottle         676.87         941.10         971.01         3.18         43.44           lrish potato         319.25         429.80         430.54         0.17         34.86           Malze grain white sold loose         222.86         280.66         287.60         2.47         29.05           Mudfish (aro) fresh         1,038.13         1,256.25         1,282.31         2.07         23.52           Mudfish (aro) fresh         1,038.13 <td>Catfish Smoked</td> <td>1,532.05</td> <td>1,685.98</td> <td>1,710.36</td> <td>1.45</td> <td>11.64</td>                                           | Catfish Smoked                          | 1,532.05          | 1,685.98          | 1,710.36          | 1.45   | 11.64 |
| Dried Fish Sardine                                                                                                                                                                                                                                                                                                                                                                                                                                                                                                                                                                                                                                                                                                                                                                                                                                                                                                                                                                                                                                                                                                                                                                                                                                                                                                                                                                                                                  | Chicken Feet                            | 754.58            | 897.62            | 911.93            | 1.59   | 20.85 |
| Evaporated tinned milk carnation 170g 172.35 201.34 205.13 1.89 19.02 Evaporated tinned milk (peak), 170g 195.20 239.48 245.28 2.42 25.66 Frozen chicken 1,919.18 2,283.89 2,351.31 2.95 22.52 Gari white, sold loose 259.59 307.53 313.27 1.87 20.68 Gari yellow, sold loose 282.79 332.00 339.72 2.33 20.13 Groundnut oil: 1 bottle, specify bottle 676.87 941.10 971.01 3.18 43.46 (leed Sardine 1,042.66 1,275.90 1,298.02 1.73 24.49 (lrish potato 319.25 429.80 430.54 0.17 34.86 Mackerel : frozen 1,030.64 1,381.84 1,372.65 -0.66 33.18 Maize grain white sold loose 222.86 280.66 287.60 2.47 29.05 Maize grain yellow sold loose 229.76 280.44 289.70 3.30 26.09 Mudfish (aro) fresh 1,038.13 1,256.25 1,282.31 2.07 23.52 Mudfish : dried 1,753.09 2,302.95 1,983.75 -13.86 13.16 Onion bulb 297.83 368.10 378.26 2.76 27.00 Palm oil: 1 bottle, specify bottle 585.01 805.45 825.51 2.49 41.11 Plantain(rripe) 221.08 262.51 268.52 2.29 21.46 Rice agric sold loose 442.09 480.53 492.81 2.55 11.47 Rice local sold loose 391.01 430.21 436.58 1.48 11.65 Rice Medium Grained 444.17 477.33 487.43 2.12 9.74 Rice, imported high quality sold loose 537.37 581.87 594.80 2.22 10.69 Sweet potato 145.86 217.78 226.34 3.93 55.17 Tilapia fish (epiya) fresh 891.21 1,124.04 1,144.68 1.84 28.44 Wheat flour: prepacked (golden penny 2kg) 758.55 974.87 1,021.66 4.80 34.69 Yam tuber 242.82 331.24 339.76 2.57 39.92 | Chicken Wings                           | 979.29            | 1,209.62          | 1,222.77          | 1.09   | 24.86 |
| Evaporated tinned milk(peak), 170g         195.20         239.48         245.28         2.42         25.66           Frozen chicken         1,919.18         2,283.89         2,351.31         2.95         22.52           Gari white,sold loose         255.59         307.53         313.27         1.87         20.68           Gari yellow,sold loose         282.79         332.00         339.72         2.33         20.13           Groundnut oil: 1 bottle, specify bottle         676.87         941.10         971.01         3.18         43.66           Iced Sardine         1,042.66         1,275.90         1,298.02         1.73         24.49           Irish potato         319.25         429.80         430.54         0.17         34.86           Mackerel: frozen         1,030.64         1,381.84         1,372.65         -0.66         33.18           Maize grain white sold loose         222.86         280.66         287.60         2.47         29.05           Maize grain yellow sold loose         229.76         280.44         289.70         3.30         26.09           Mudfish: droi         1,753.09         2,302.95         1,983.75         -13.86         13.16           Onion bulb         297.83         368.10 <td>Dried Fish Sardine</td> <td>1,512.67</td> <td>1,664.33</td> <td>1,703.59</td> <td>2.36</td> <td>12.62</td>                                                 | Dried Fish Sardine                      | 1,512.67          | 1,664.33          | 1,703.59          | 2.36   | 12.62 |
| Frozen chicken                                                                                                                                                                                                                                                                                                                                                                                                                                                                                                                                                                                                                                                                                                                                                                                                                                                                                                                                                                                                                                                                                                                                                                                                                                                                                                                                                                                                                      | Evaporated tinned milk carnation 170g   | 172.35            | 201.34            | 205.13            | 1.89   | 19.02 |
| Gari white,sold loose         259.59         307.53         313.27         1.87         20.68           Gari yellow,sold loose         282.79         332.00         339.72         2.33         20.13           Groundnut oil: 1 bottle, specify bottle         676.87         941.10         971.01         3.18         43.46           Iced Sardine         1,042.66         1,275.90         1,298.02         1.73         24.49           Irish potato         319.25         429.80         430.54         0.17         34.86           Mackerel: frozen         1,030.64         1,381.84         1,372.65         -0.66         33.18           Maize grain white sold loose         222.86         280.66         287.60         2.47         29.05           Maize grain yellow sold loose         229.76         280.44         289.70         3.30         26.09           Mudfish: dried         1,733.09         2,302.95         1,983.75         -13.86         13.16           Onion bulb         297.83         368.10         378.26         2.76         27.00           Palm oil: 1 bottle, specify bottle         585.01         805.45         825.51         2.49         41.11           Plantain (unripe)         236.50         288.51                                                                                                                                                                  | Evaporated tinned milk(peak), 170g      | 195.20            | 239.48            | 245.28            | 2.42   | 25.66 |
| Gari yellow, sold loose         282.79         332.00         339.72         2.33         20.13           Groundnut oil: 1 bottle, specify bottle         676.87         941.10         971.01         3.18         43.46           lced Sardine         1,042.66         1,275.90         1,298.02         1.73         24.49           Irish potato         319.25         429.80         430.54         0.17         34.86           Mackerel: frozen         1,030.64         1,381.84         1,372.65         -0.66         33.18           Maize grain white sold loose         222.86         280.66         287.60         2.47         29.05           Maize grain yellow sold loose         229.76         280.44         289.70         3.30         26.09           Mudfish (aro) fresh         1,038.13         1,256.25         1,282.31         2.07         23.52           Mudfish: diried         1,753.09         2,302.95         1,983.75         -13.86         13.16           Onion bulb         297.83         368.10         378.26         2.76         27.00           Palm oil: 1 bottle, specify bottle         585.01         805.45         825.51         2.49         41.11           Plantain(ripe)         236.50         288.51 <td>Frozen chicken</td> <td>1,919.18</td> <td>2,283.89</td> <td>2,351.31</td> <td>2.95</td> <td>22.52</td>                                                    | Frozen chicken                          | 1,919.18          | 2,283.89          | 2,351.31          | 2.95   | 22.52 |
| Groundnut oil: 1 bottle, specify bottle         676.87         941.10         971.01         3.18         43.46           Iced Sardine         1,042.66         1,275.90         1,298.02         1.73         24.49           Irish potato         319.25         429.80         430.54         0.17         34.86           Mackerel: frozen         1,030.64         1,381.84         1,372.65         -0.66         33.18           Maize grain white sold loose         222.86         280.66         287.60         2.47         29.05           Maize grain yellow sold loose         229.76         280.44         289.70         3.30         26.09           Mudfish (aro) fresh         1,038.13         1,256.25         1,282.31         2.07         23.52           Mudfish (aro) fresh         1,753.09         2,302.95         1,983.75         -13.86         13.16           Onion bulb         297.83         368.10         378.26         2.76         27.00           Palm oil: 1 bottle, specify bottle         585.01         805.45         825.51         2.49         41.11           Plantain(unripe)         236.50         288.51         292.54         1.40         23.70           Plantain(unripe)         221.08         262.51 <td>Gari white, sold loose</td> <td>259.59</td> <td>307.53</td> <td>313.27</td> <td>1.87</td> <td>20.68</td>                                                   | Gari white, sold loose                  | 259.59            | 307.53            | 313.27            | 1.87   | 20.68 |
| Iced Sardine         1,042.66         1,275.90         1,298.02         1.73         24.49           Irish potato         319.25         429.80         430.54         0.17         34.86           Mackerel: frozen         1,030.64         1,381.84         1,372.65         -0.66         33.18           Maize grain white sold loose         222.86         280.66         287.60         2.47         29.05           Muderish (aro) fresh         1,038.13         1,256.25         1,282.31         2.07         23.52           Mudfish (aro) fresh         1,753.09         2,302.95         1,983.75         -13.86         13.16           Onion bulb         297.83         368.10         378.26         2.76         27.00           Palm oil: 1 bottle, specify bottle         585.01         805.45         825.51         2.49         41.11           Plantain(unripe)         236.50         288.51         292.54         1.40         23.70           Plantain(unripe)         221.08         262.51         268.52         2.29         21.46           Rice agric sold loose         391.01         430.21         436.58         1.47           Rice local sold loose         391.01         430.21         436.58         1.48                                                                                                                                                                           | Gari yellow,sold loose                  | 282.79            | 332.00            | 339.72            | 2.33   | 20.13 |
| Irish potato         319.25         429.80         430.54         0.17         34.86           Mackerel : frozen         1,030.64         1,381.84         1,372.65         -0.66         33.18           Maize grain white sold loose         222.86         280.66         287.60         2.47         29.05           Maize grain yellow sold loose         229.76         280.44         289.70         3.30         26.09           Mudfish (aro) fresh         1,038.13         1,256.25         1,282.31         2.07         23.52           Mudfish : dried         1,753.09         2,302.95         1,983.75         -13.86         13.16           Onion bulb         297.83         368.10         378.26         2.76         27.00           Palm oil: 1 bottle, specify bottle         585.01         805.45         825.51         2.49         41.11           Plantain (ripe)         236.50         288.51         292.54         1.40         23.70           Plantain (unripe)         221.08         262.51         268.52         2.29         21.46           Rice agric sold loose         391.01         430.21         436.58         1.48         11.65           Rice Medium Grained         444.17         477.33         487.43                                                                                                                                                                     | Groundnut oil: 1 bottle, specify bottle | 676.87            | 941.10            | 971.01            | 3.18   | 43.46 |
| Mackerel : frozen         1,030.64         1,381.84         1,372.65         -0.66         33.18           Maize grain white sold loose         222.86         280.66         287.60         2.47         29.05           Maize grain yellow sold loose         229.76         280.44         289.70         3.30         26.09           Mudfish (aro) fresh         1,038.13         1,256.25         1,282.31         2.07         23.52           Mudfish : dried         1,753.09         2,302.95         1,983.75         -13.86         13.16           Onion bulb         297.83         368.10         378.26         2.76         27.00           Palm oil: 1 bottle, specify bottle         585.01         805.45         825.51         2.49         41.11           Plantain (unripe)         236.50         288.51         292.54         1.40         23.70           Plantain (unripe)         221.08         262.51         268.52         2.29         21.46           Rice agric sold loose         442.09         480.53         492.81         2.55         11.47           Rice local sold loose         391.01         430.21         436.58         1.48         11.65           Rice Medium Grained         444.17         477.33                                                                                                                                                                         | Iced Sardine                            | 1,042.66          | 1,275.90          | 1,298.02          | 1.73   | 24.49 |
| Maize grain white sold loose         222.86         280.66         287.60         2.47         29.05           Maize grain yellow sold loose         229.76         280.44         289.70         3.30         26.09           Mudfish (aro) fresh         1,038.13         1,256.25         1,282.31         2.07         23.52           Mudfish : dried         1,753.09         2,302.95         1,983.75         -13.86         13.16           Onion bulb         297.83         368.10         378.26         2.76         27.00           Palm oil: 1 bottle, specify bottle         585.01         805.45         825.51         2.49         41.11           Plantain (unripe)         236.50         288.51         292.54         1.40         23.70           Plantain (unripe)         221.08         262.51         268.52         2.29         21.46           Rice agric sold loose         442.09         480.53         492.81         2.55         11.47           Rice local sold loose         391.01         430.21         436.58         1.48         11.65           Rice, imported high quality sold loose         537.37         581.87         594.80         2.22         10.69           Sweet potato         145.86         217.78                                                                                                                                                                  | Irish potato                            | 319.25            | 429.80            | 430.54            | 0.17   | 34.86 |
| Maize grain yellow sold loose         229.76         280.44         289.70         3.30         26.09           Mudfish (aro) fresh         1,038.13         1,256.25         1,282.31         2.07         23.52           Mudfish : dried         1,753.09         2,302.95         1,983.75         -13.86         13.16           Onion bulb         297.83         368.10         378.26         2.76         27.00           Palm oil: 1 bottle, specify bottle         585.01         805.45         825.51         2.49         41.11           Plantain(urripe)         236.50         288.51         292.54         1.40         23.70           Plantain(unripe)         221.08         262.51         268.52         2.29         21.46           Rice agric sold loose         442.09         480.53         492.81         2.55         11.47           Rice local sold loose         391.01         430.21         436.58         1.48         11.65           Rice Medium Grained         444.17         477.33         487.43         2.12         9.74           Rice, imported high quality sold loose         537.37         581.87         594.80         2.22         10.69           Sweet potato         145.86         217.78                                                                                                                                                                              | Mackerel : frozen                       | 1,030.64          | 1,381.84          | 1,372.65          | -0.66  | 33.18 |
| Mudfish (aro) fresh         1,038.13         1,256.25         1,282.31         2.07         23.52           Mudfish : dried         1,753.09         2,302.95         1,983.75         -13.86         13.16           Onion bulb         297.83         368.10         378.26         2.76         27.00           Palm oil: 1 bottle, specify bottle         585.01         805.45         825.51         2.49         41.11           Plantain(ripe)         236.50         288.51         292.54         1.40         23.70           Plantain(unripe)         221.08         262.51         268.52         2.29         21.46           Rice agric sold loose         442.09         480.53         492.81         2.55         11.47           Rice local sold loose         391.01         430.21         436.58         1.48         11.65           Rice Medium Grained         444.17         477.33         487.43         2.12         9.74           Rice, imported high quality sold loose         537.37         581.87         594.80         2.22         10.69           Sweet potato         145.86         217.78         226.34         3.93         55.17           Tilapia fish (epiya) fresh         891.21         1,124.04         1,1                                                                                                                                                                     | Maize grain white sold loose            | 222.86            | 280.66            | 287.60            | 2.47   | 29.05 |
| Mudfish: dried         1,753.09         2,302.95         1,983.75         -13.86         13.16           Onion bulb         297.83         368.10         378.26         2.76         27.00           Palm oil: 1 bottle,specify bottle         585.01         805.45         825.51         2.49         41.11           Plantain(ripe)         236.50         288.51         292.54         1.40         23.70           Plantain(unripe)         221.08         262.51         268.52         2.29         21.46           Rice agric sold loose         442.09         480.53         492.81         2.55         11.47           Rice local sold loose         391.01         430.21         436.58         1.48         11.65           Rice Medium Grained         444.17         477.33         487.43         2.12         9.74           Rice,imported high quality sold loose         537.37         581.87         594.80         2.22         10.69           Sweet potato         145.86         217.78         226.34         3.93         55.17           Tilapia fish (epiya) fresh         891.21         1,124.04         1,144.68         1.84         28.44           Titus: frozen         1,062.07         1,453.43         1,498.81 <td>Maize grain yellow sold loose</td> <td>229.76</td> <td>280.44</td> <td>289.70</td> <td>3.30</td> <td>26.09</td>                                                     | Maize grain yellow sold loose           | 229.76            | 280.44            | 289.70            | 3.30   | 26.09 |
| Onion bulb         297.83         368.10         378.26         2.76         27.00           Palm oil: 1 bottle, specify bottle         585.01         805.45         825.51         2.49         41.11           Plantain(ripe)         236.50         288.51         292.54         1.40         23.70           Plantain(unripe)         221.08         262.51         268.52         2.29         21.46           Rice agric sold loose         442.09         480.53         492.81         2.55         11.47           Rice local sold loose         391.01         430.21         436.58         1.48         11.65           Rice Medium Grained         444.17         477.33         487.43         2.12         9.74           Rice, imported high quality sold loose         537.37         581.87         594.80         2.22         10.69           Sweet potato         145.86         217.78         226.34         3.93         55.17           Tilapia fish (epiya) fresh         891.21         1,124.04         1,144.68         1.84         28.44           Titus:frozen         1,062.07         1,453.43         1,498.81         3.12         41.12           Tomato         269.18         367.01         393.08         7                                                                                                                                                                              | Mudfish (aro) fresh                     | 1,038.13          | 1,256.25          | 1,282.31          | 2.07   | 23.52 |
| Palm oil: 1 bottle, specify bottle       585.01       805.45       825.51       2.49       41.11         Plantain(ripe)       236.50       288.51       292.54       1.40       23.70         Plantain(unripe)       221.08       262.51       268.52       2.29       21.46         Rice agric sold loose       442.09       480.53       492.81       2.55       11.47         Rice local sold loose       391.01       430.21       436.58       1.48       11.65         Rice Medium Grained       444.17       477.33       487.43       2.12       9.74         Rice, imported high quality sold loose       537.37       581.87       594.80       2.22       10.69         Sweet potato       145.86       217.78       226.34       3.93       55.17         Tilapia fish (epiya) fresh       891.21       1,124.04       1,144.68       1.84       28.44         Titus:frozen       1,062.07       1,453.43       1,498.81       3.12       41.12         Tomato       269.18       367.01       393.08       7.10       46.03         Vegetable oil:1 bottle, specify bottle       667.43       920.76       950.46       3.23       42.41         Wheat flour: prepacked (golden penny                                                                                                                                                                                                                                  | Mudfish : dried                         | 1,753.09          | 2,302.95          | 1,983.75          | -13.86 | 13.16 |
| Plantain(ripe)       236.50       288.51       292.54       1.40       23.70         Plantain(unripe)       221.08       262.51       268.52       2.29       21.46         Rice agric sold loose       442.09       480.53       492.81       2.55       11.47         Rice local sold loose       391.01       430.21       436.58       1.48       11.65         Rice Medium Grained       444.17       477.33       487.43       2.12       9.74         Rice, imported high quality sold loose       537.37       581.87       594.80       2.22       10.69         Sweet potato       145.86       217.78       226.34       3.93       55.17         Tilapia fish (epiya) fresh       891.21       1,124.04       1,144.68       1.84       28.44         Titus:frozen       1,062.07       1,453.43       1,498.81       3.12       41.12         Tomato       269.18       367.01       393.08       7.10       46.03         Vegetable oil:1 bottle,specify bottle       667.43       920.76       950.46       3.23       42.41         Wheat flour: prepacked (golden penny       242.82       331.24       339.76       2.57       39.92                                                                                                                                                                                                                                                                              | Onion bulb                              | 297.83            | 368.10            | 378.26            | 2.76   | 27.00 |
| Plantain(unripe)       221.08       262.51       268.52       2.29       21.46         Rice agric sold loose       442.09       480.53       492.81       2.55       11.47         Rice local sold loose       391.01       430.21       436.58       1.48       11.65         Rice Medium Grained       444.17       477.33       487.43       2.12       9.74         Rice,imported high quality sold loose       537.37       581.87       594.80       2.22       10.69         Sweet potato       145.86       217.78       226.34       3.93       55.17         Tilapia fish (epiya) fresh       891.21       1,124.04       1,144.68       1.84       28.44         Titus:frozen       1,062.07       1,453.43       1,498.81       3.12       41.12         Tomato       269.18       367.01       393.08       7.10       46.03         Vegetable oil:1 bottle,specify bottle       667.43       920.76       950.46       3.23       42.41         Wheat flour: prepacked (golden penny       242.82       331.24       339.76       2.57       39.92                                                                                                                                                                                                                                                                                                                                                                    | Palm oil: 1 bottle, specify bottle      | 585.01            | 805.45            | 825.51            | 2.49   | 41.11 |
| Rice agric sold loose       442.09       480.53       492.81       2.55       11.47         Rice local sold loose       391.01       430.21       436.58       1.48       11.65         Rice Medium Grained       444.17       477.33       487.43       2.12       9.74         Rice, imported high quality sold loose       537.37       581.87       594.80       2.22       10.69         Sweet potato       145.86       217.78       226.34       3.93       55.17         Tilapia fish (epiya) fresh       891.21       1,124.04       1,144.68       1.84       28.44         Titus:frozen       1,062.07       1,453.43       1,498.81       3.12       41.12         Tomato       269.18       367.01       393.08       7.10       46.03         Vegetable oil:1 bottle,specify bottle       667.43       920.76       950.46       3.23       42.41         Wheat flour: prepacked (golden penny       242.82       331.24       339.76       2.57       39.92          Yam tuber       242.82       331.24       339.76       2.57       39.92                                                                                                                                                                                                                                                                                                                                                                         | Plantain(ripe)                          | 236.50            | 288.51            | 292.54            | 1.40   | 23.70 |
| Rice local sold loose       391.01       430.21       436.58       1.48       11.65         Rice Medium Grained       444.17       477.33       487.43       2.12       9.74         Rice, imported high quality sold loose       537.37       581.87       594.80       2.22       10.69         Sweet potato       145.86       217.78       226.34       3.93       55.17         Tilapia fish (epiya) fresh       891.21       1,124.04       1,144.68       1.84       28.44         Titus:frozen       1,062.07       1,453.43       1,498.81       3.12       41.12         Tomato       269.18       367.01       393.08       7.10       46.03         Vegetable oil:1 bottle,specify bottle       667.43       920.76       950.46       3.23       42.41         Wheat flour: prepacked (golden penny       758.55       974.87       1,021.66       4.80       34.69         Yam tuber       242.82       331.24       339.76       2.57       39.92                                                                                                                                                                                                                                                                                                                                                                                                                                                                    | Plantain(unripe)                        | 221.08            | 262.51            | 268.52            | 2.29   | 21.46 |
| Rice Medium Grained       444.17       477.33       487.43       2.12       9.74         Rice,imported high quality sold loose       537.37       581.87       594.80       2.22       10.69         Sweet potato       145.86       217.78       226.34       3.93       55.17         Tilapia fish (epiya) fresh       891.21       1,124.04       1,144.68       1.84       28.44         Titus:frozen       1,062.07       1,453.43       1,498.81       3.12       41.12         Tomato       269.18       367.01       393.08       7.10       46.03         Vegetable oil:1 bottle,specify bottle       667.43       920.76       950.46       3.23       42.41         Wheat flour: prepacked (golden penny       758.55       974.87       1,021.66       4.80       34.69         Yam tuber       242.82       331.24       339.76       2.57       39.92                                                                                                                                                                                                                                                                                                                                                                                                                                                                                                                                                                 | Rice agric sold loose                   | 442.09            | 480.53            | 492.81            | 2.55   | 11.47 |
| Rice, imported high quality sold loose       537.37       581.87       594.80       2.22       10.69         Sweet potato       145.86       217.78       226.34       3.93       55.17         Tilapia fish (epiya) fresh       891.21       1,124.04       1,144.68       1.84       28.44         Titus:frozen       1,062.07       1,453.43       1,498.81       3.12       41.12         Tomato       269.18       367.01       393.08       7.10       46.03         Vegetable oil:1 bottle,specify bottle       667.43       920.76       950.46       3.23       42.41         Wheat flour: prepacked (golden penny       758.55       974.87       1,021.66       4.80       34.69         Yam tuber       242.82       331.24       339.76       2.57       39.92                                                                                                                                                                                                                                                                                                                                                                                                                                                                                                                                                                                                                                                         | Rice local sold loose                   | 391.01            | 430.21            | 436.58            | 1.48   | 11.65 |
| Sweet potato         145.86         217.78         226.34         3.93         55.17           Tilapia fish (epiya) fresh         891.21         1,124.04         1,144.68         1.84         28.44           Titus:frozen         1,062.07         1,453.43         1,498.81         3.12         41.12           Tomato         269.18         367.01         393.08         7.10         46.03           Vegetable oil:1 bottle,specify bottle         667.43         920.76         950.46         3.23         42.41           Wheat flour: prepacked (golden penny         2kg)         758.55         974.87         1,021.66         4.80         34.69           Yam tuber         242.82         331.24         339.76         2.57         39.92                                                                                                                                                                                                                                                                                                                                                                                                                                                                                                                                                                                                                                                                       | Rice Medium Grained                     | 444.17            | 477.33            | 487.43            | 2.12   | 9.74  |
| Tilapia fish (epiya) fresh       891.21       1,124.04       1,144.68       1.84       28.44         Titus:frozen       1,062.07       1,453.43       1,498.81       3.12       41.12         Tomato       269.18       367.01       393.08       7.10       46.03         Vegetable oil:1 bottle,specify bottle       667.43       920.76       950.46       3.23       42.41         Wheat flour: prepacked (golden penny       2kg)       758.55       974.87       1,021.66       4.80       34.69         Yam tuber       242.82       331.24       339.76       2.57       39.92                                                                                                                                                                                                                                                                                                                                                                                                                                                                                                                                                                                                                                                                                                                                                                                                                                              | Rice,imported high quality sold loose   | 537.37            | 581.87            | 594.80            | 2.22   | 10.69 |
| Titus:frozen         1,062.07         1,453.43         1,498.81         3.12         41.12           Tomato         269.18         367.01         393.08         7.10         46.03           Vegetable oil:1 bottle,specify bottle         667.43         920.76         950.46         3.23         42.41           Wheat flour: prepacked (golden penny         2kg)         758.55         974.87         1,021.66         4.80         34.69           Yam tuber         242.82         331.24         339.76         2.57         39.92                                                                                                                                                                                                                                                                                                                                                                                                                                                                                                                                                                                                                                                                                                                                                                                                                                                                                       | Sweet potato                            | 145.86            | 217.78            | 226.34            | 3.93   | 55.17 |
| Tomato         269.18         367.01         393.08         7.10         46.03           Vegetable oil:1 bottle, specify bottle         667.43         920.76         950.46         3.23         42.41           Wheat flour: prepacked (golden penny 2kg)         758.55         974.87         1,021.66         4.80         34.69           Yam tuber         242.82         331.24         339.76         2.57         39.92                                                                                                                                                                                                                                                                                                                                                                                                                                                                                                                                                                                                                                                                                                                                                                                                                                                                                                                                                                                                   | Tilapia fish (epiya) fresh              | 891.21            | 1,124.04          | 1,144.68          | 1.84   | 28.44 |
| Vegetable oil:1 bottle, specify bottle       667.43       920.76       950.46       3.23       42.41         Wheat flour: prepacked (golden penny 2kg)       758.55       974.87       1,021.66       4.80       34.69         Yam tuber       242.82       331.24       339.76       2.57       39.92                                                                                                                                                                                                                                                                                                                                                                                                                                                                                                                                                                                                                                                                                                                                                                                                                                                                                                                                                                                                                                                                                                                              | Titus:frozen                            | 1,062.07          | 1,453.43          | 1,498.81          | 3.12   | 41.12 |
| Wheat flour: prepacked (golden penny         2kg)       758.55       974.87       1,021.66       4.80       34.69         Yam tuber       242.82       331.24       339.76       2.57       39.92                                                                                                                                                                                                                                                                                                                                                                                                                                                                                                                                                                                                                                                                                                                                                                                                                                                                                                                                                                                                                                                                                                                                                                                                                                   | Tomato                                  | 269.18            | 367.01            | 393.08            | 7.10   | 46.03 |
| 2kg)     758.55     974.87     1,021.66     4.80     34.69       Yam tuber     242.82     331.24     339.76     2.57     39.92                                                                                                                                                                                                                                                                                                                                                                                                                                                                                                                                                                                                                                                                                                                                                                                                                                                                                                                                                                                                                                                                                                                                                                                                                                                                                                      | Vegetable oil:1 bottle,specify bottle   | 667.43            | 920.76            | 950.46            | 3.23   | 42.41 |
| Yam tuber 242.82 331.24 339.76 2.57 39.92                                                                                                                                                                                                                                                                                                                                                                                                                                                                                                                                                                                                                                                                                                                                                                                                                                                                                                                                                                                                                                                                                                                                                                                                                                                                                                                                                                                           | , , ,                                   |                   |                   |                   |        |       |
|                                                                                                                                                                                                                                                                                                                                                                                                                                                                                                                                                                                                                                                                                                                                                                                                                                                                                                                                                                                                                                                                                                                                                                                                                                                                                                                                                                                                                                     |                                         |                   |                   | ,                 |        |       |
|                                                                                                                                                                                                                                                                                                                                                                                                                                                                                                                                                                                                                                                                                                                                                                                                                                                                                                                                                                                                                                                                                                                                                                                                                                                                                                                                                                                                                                     | Yam tuber                               |                   |                   | 339.76            | 2.57   | 39.92 |