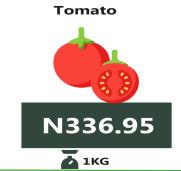

The average price of Bread Sliced 500g, also, increased year-on-year by 34.11 percent from N 326.61 in February 2021 to N438.03 in February 2022. On month-on-month, the average price of this item increased by 4.63 percent (N418.65) in February 2021. Likewise, the average price of 1kg Tomato increased from N367.01 in January 2022 to N393.08 in February 2022 indicating 7.10 percent rise. Year-on-year analysis shows that the average price also rose by 46.03 percent (N 269.18) in February 2021.

Analysis by zone shows that South-East recorded the highest average price of Beans "brown sold loose" with N809.66 followed by South-South with N633.06, while the North-East recorded the least price with N289.27. Also, South-South and South-East recorded an average price of Bread Sliced 500g with N541.87 and N529.53 respectively whereas the lowest average price was recorded in North-East with N267.83. The average price of 1kg of Tomato was highest in South-East with N637.92 followed by South-South N630.72 while the lowest price was in North-East with N151.56.

## **APPENDIX**

| Agric eggs(medium size price of one)       47.35       58.63       59.82       2.04       26.34         Beans brown, sold loose       351.68       498.85       509.65       2.16       44.92         Beans: white black eye. sold loose       330.93       481.47       497.54       3.34       50.34         Beef Bone in       1,113.39       1,415.77       1,440.70       1.76       29.40         Beef, boneless       1,435.87       1,864.70       1,919.52       2.94       33.68         Bread sliced 500g       326.61       418.65       438.03       4.63       34.11         Bread unsliced 500g       308.07       383.51       400.83       4.52       30.11         Broken Rice (Ofada)       462.42       486.70       496.57       2.03       7.38         Catfish (obokun) fresh       1,073.34       1,381.44       1,330.07       -3.72       23.92         Catfish Smoked       1,728.66       2,009.65       2,050.31       2.02       18.61         Chicken Feet       754.58       897.62       911.93       1.59       20.85         Chicken Wings       979.29       1,209.62       1,222.77       1.09       24.86         Dried Fish Sardine       1,512.67                                                                                                                                                                                                                                           |                                         | Average of Feb-21 | Average of Jan-22 | Average of Feb-22 | МоМ    | YoY   |
|-------------------------------------------------------------------------------------------------------------------------------------------------------------------------------------------------------------------------------------------------------------------------------------------------------------------------------------------------------------------------------------------------------------------------------------------------------------------------------------------------------------------------------------------------------------------------------------------------------------------------------------------------------------------------------------------------------------------------------------------------------------------------------------------------------------------------------------------------------------------------------------------------------------------------------------------------------------------------------------------------------------------------------------------------------------------------------------------------------------------------------------------------------------------------------------------------------------------------------------------------------------------------------------------------------------------------------------------------------------------------------------------------------------------------------------|-----------------------------------------|-------------------|-------------------|-------------------|--------|-------|
| Beans brown, sold loose         351.68         498.85         509.65         2.16         44.92           Beans-white black eye, sold loose         330.93         481.47         497.54         3.34         50.34           Beef Bone in         1.113.39         1,415.77         1,440.70         1.76         29.40           Beef, Doneless         1,435.87         1,864.70         1,919.52         2.94         33.68           Bread unsliced 500g         308.07         383.51         400.83         4.52         30.11           Broken Rice (Ofada)         462.42         486.70         496.57         2.03         7.38           Caffish fobkoun/ fresh         1,073.34         1,381.44         1,330.07         -3.72         2.32           Caffish fobkoun/ fresh         1,073.34         1,381.44         1,330.07         -3.72         2.32           Caffish fobkoun/ fresh         1,073.34         1,381.44         1,330.07         -3.72         2.32           Caffish fobkoun/ fresh         1,072.34         1,381.44         1,330.07         -3.72         2.32           Caffish fobkoun/ fresh         1,525.50         1,685.58         1,710.36         1.45         11.64           Chicken Feet         754.58         897.                                                                                                                                                            | Agric eggs medium size                  | 518.30            | 643.52            | 654.90            | 1.77   | 26.36 |
| Beans:white black eye. sold loose         330.93         481.47         497.54         3.34         50.34           Beef Bone in         1,113.39         1,415.77         1,440.70         1.76         29.40         33.68         Bread sliced 500g         36.61         418.65         438.03         4.63         34.11         Bread sliced 500g         308.07         383.51         400.83         4.52         30.11         Bread sliced 500g         308.07         383.51         400.83         4.52         30.11         Bread sliced 500g         308.07         383.51         400.83         4.52         30.11         Actifs (ofbokun) for 486.57         486.57         486.57         20.02         2.03         7.38         2.05         2.05         2.05         2.03         7.38         2.39         2.02         2.03         7.38         2.05         2.05         2.05         2.05         2.05         2.05         2.05         2.05         2.05         2.05         2.05         2.05         2.05         2.05         2.02         2.22         2.22         2.22         2.25         2.25         2.05         1.66         2.09         3.05         1.68         9.11.93         1.59         2.08         2.05         2.25         2.08         2.05                                                                                                                               | Agric eggs(medium size price of one)    | 47.35             | 58.63             | 59.82             | 2.04   | 26.34 |
| Beef Bone in                                                                                                                                                                                                                                                                                                                                                                                                                                                                                                                                                                                                                                                                                                                                                                                                                                                                                                                                                                                                                                                                                                                                                                                                                                                                                                                                                                                                                        | Beans brown, sold loose                 | 351.68            | 498.85            | 509.65            | 2.16   | 44.92 |
| Beef,boneless                                                                                                                                                                                                                                                                                                                                                                                                                                                                                                                                                                                                                                                                                                                                                                                                                                                                                                                                                                                                                                                                                                                                                                                                                                                                                                                                                                                                                       | Beans:white black eye. sold loose       | 330.93            | 481.47            | 497.54            | 3.34   | 50.34 |
| Bread sliced 500g         326.61         418.65         438.03         4.63         34.11           Bread unsliced 500g         308.07         383.51         400.83         4.52         30.11           Broken Rice (Ofdad)         462.42         486.70         496.57         2.03         7.38           Catfish (obokun) fresh         1,073.34         1,381.44         1,330.07         -3.72         23.92           Catfish Sid (obokun) fresh         1,728.66         2,009.65         2,050.31         2.02         18.61           Catfish Smoked         1,532.05         1,685.98         1,711.03         1.45         11.6           Chicken Feet         754.58         897.62         911.93         1.59         20.85           Chicken Wings         979.29         1,209.62         1,222.77         1.09         24.86           Oried Fish Sardine         1,512.67         1,664.33         1,703.59         20.53           Evaporated tinned milk carnation 170g         172.35         201.34         205.13         1.89         19.02           Evaporated tinned milk (peak), 170g         195.20         239.48         245.28         2.42         25.66           Frozen chicken         1,919.18         2,283.89         2,351.31                                                                                                                                                            | Beef Bone in                            | 1,113.39          | 1,415.77          | 1,440.70          | 1.76   | 29.40 |
| Bread unsliced 500g         308.07         383.51         400.83         4.52         30.11           Broken Rice (Ofada)         462.42         486.70         496.57         2.03         7.38           Caffish (obokun) fresh         1,073.34         1,381.44         1,330.07         -3.72         23.92           Caffish Indicated         1,728.66         2,009.65         2,050.31         2.02         18.61           Caffish Smoked         1,532.05         1,688.98         1,710.36         1.45         11.64           Chicken Feet         754.58         897.62         911.93         1.59         20.85           Chicken Wings         979.29         1,209.62         1,222.77         1.09         24.86           Dried Fish Sardine         1,512.67         1,664.33         1,703.59         2.36         12.62           Evaporrated tinned milk carnation 170g         172.35         201.34         205.13         1.89         19.0           Evaporrated tinned milk (peak), 170g         195.20         239.48         245.28         2.42         25.66           Frozen chicken         1,919.18         2,283.89         2,351.31         2.95         22.52           Gari white, sold loose         259.59         307.53 <td>Beef,boneless</td> <td>1,435.87</td> <td>1,864.70</td> <td>1,919.52</td> <td>2.94</td> <td>33.68</td>                                                      | Beef,boneless                           | 1,435.87          | 1,864.70          | 1,919.52          | 2.94   | 33.68 |
| Broken Rice (Ofada)                                                                                                                                                                                                                                                                                                                                                                                                                                                                                                                                                                                                                                                                                                                                                                                                                                                                                                                                                                                                                                                                                                                                                                                                                                                                                                                                                                                                                 | Bread sliced 500g                       | 326.61            | 418.65            | 438.03            | 4.63   | 34.11 |
| Catfish (obokun) fresh         1,073.34         1,381.44         1,330.07         -3.72         23.92           Catfish Srided         1,728.66         2,009.65         2,050.31         2.02         18.61           Catfish Smoked         1,532.05         1,685.98         1,710.36         1.45         11.64           Chicken Feet         754.58         897.62         911.93         1.59         20.85           Chicken Wings         979.29         1,209.62         1,222.77         1.09         24.86           Dried Fish Sardine         1,512.67         1,664.33         1,703.59         2.36         12.62           Evaporated tinned milk carnation 170g         172.35         201.34         205.13         1.89         19.02           Evaporated tinned milk (peak), 170g         195.20         239.48         245.28         2.42         25.66           Frozen chicken         1,919.18         2,283.89         2,351.31         2.95         225.26           Gari white,sold loose         282.79         332.00         339.72         2.33         20.13           Groundout oil: 1 bottle, specify bottle         676.87         941.10         971.01         3.18         43.6           Leed Sardine         1,042.66 <td< td=""><td>Bread unsliced 500g</td><td>308.07</td><td>383.51</td><td>400.83</td><td>4.52</td><td>30.11</td></td<>                                              | Bread unsliced 500g                     | 308.07            | 383.51            | 400.83            | 4.52   | 30.11 |
| Catfish :dried                                                                                                                                                                                                                                                                                                                                                                                                                                                                                                                                                                                                                                                                                                                                                                                                                                                                                                                                                                                                                                                                                                                                                                                                                                                                                                                                                                                                                      | Broken Rice (Ofada)                     | 462.42            | 486.70            | 496.57            | 2.03   | 7.38  |
| Catfish Smoked         1,532.0S         1,685.98         1,710.36         1.4S         11.64           Chicken Feet         754.58         897.62         911.93         1.59         20.85           Chicken Wings         979.29         1,209.62         1,222.77         1.09         24.86           Dried Fish Sardine         1,512.67         1,664.33         1,703.59         2.36         12.62           Evaporated tinned milk carnation 170g         172.35         201.34         205.13         1.89         19.02           Evaporated tinned milk (peak), 170g         195.20         239.48         245.28         2.42         25.66           Frozen chicken         1,919.18         2,283.89         2,351.31         2.95         22.56           Gari white, sold loose         259.59         307.53         313.27         1.87         20.68           Gari yellow, sold loose         282.79         332.00         339.72         2.33         20.13           Groundnut oil: 1 bottle, specify bottle         676.87         941.10         971.01         3.18         43.46           Leed Sardine         1,042.66         1,275.90         1,298.02         1.73         24.49           Irish potato         319.25         429.80 </td <td>Catfish (obokun) fresh</td> <td>1,073.34</td> <td>1,381.44</td> <td>1,330.07</td> <td>-3.72</td> <td>23.92</td>                                     | Catfish (obokun) fresh                  | 1,073.34          | 1,381.44          | 1,330.07          | -3.72  | 23.92 |
| Chicken Feet         754.58         897.62         911.93         1.59         20.85           Chicken Wings         979.29         1,209.62         1,222.77         1.09         24.86           Dried Fish Sardine         1,512.67         1,664.33         1,703.59         2.36         12.62           Evaporated tinned milk carnation 170g         172.35         201.34         205.13         1.89         19.02           Evaporated tinned milk (peak), 170g         195.20         239.48         245.28         2.42         25.66           Frozen chicken         1,919.18         2,283.89         2,351.31         2.95         22.52           Gari white,sold loose         259.59         307.53         313.27         1.87         20.68           Gari yellow,sold loose         282.79         332.00         339.72         2.33         20.13           Groundnut oil: 1 bottle, specify bottle         676.87         941.10         971.01         3.18         43.46           Iced Sardine         1,042.66         1,275.90         1,298.02         1.73         24.49           Irish potato         319.25         429.80         430.54         0.17         34.86           Mackerel: frozen         1,030.64         1,381.88 <td>Catfish :dried</td> <td>1,728.66</td> <td>2,009.65</td> <td>2,050.31</td> <td>2.02</td> <td>18.61</td>                                                     | Catfish :dried                          | 1,728.66          | 2,009.65          | 2,050.31          | 2.02   | 18.61 |
| Chicken Wings         979.29         1,209.62         1,222.77         1.09         24.86           Dried Fish Sardine         1,512.67         1,664.33         1,703.59         2.36         12.62           Evaporated tinned milk carnation 170g         172.35         201.34         205.13         1.89         19.02           Evaporated tinned milk(peak), 170g         195.20         239.48         245.28         2.42         25.66           Frozen chicken         1,919.18         2,283.89         2,351.31         2.95         22.52           Gari white, sold loose         259.59         307.53         313.27         1.87         20.68           Garl yellow, sold loose         282.79         332.00         339.72         2.33         20.13           Groundnut oil: 1 bottle, specify bottle         676.87         941.10         971.01         3.18         43.44           lrish potato         319.25         429.80         430.54         0.17         34.86           Malze grain white sold loose         222.86         280.66         287.60         2.47         29.05           Mudfish (aro) fresh         1,038.13         1,256.25         1,282.31         2.07         23.52           Mudfish (aro) fresh         1,038.13 <td>Catfish Smoked</td> <td>1,532.05</td> <td>1,685.98</td> <td>1,710.36</td> <td>1.45</td> <td>11.64</td>                                           | Catfish Smoked                          | 1,532.05          | 1,685.98          | 1,710.36          | 1.45   | 11.64 |
| Dried Fish Sardine                                                                                                                                                                                                                                                                                                                                                                                                                                                                                                                                                                                                                                                                                                                                                                                                                                                                                                                                                                                                                                                                                                                                                                                                                                                                                                                                                                                                                  | Chicken Feet                            | 754.58            | 897.62            | 911.93            | 1.59   | 20.85 |
| Evaporated tinned milk carnation 170g 172.35 201.34 205.13 1.89 19.02 Evaporated tinned milk (peak), 170g 195.20 239.48 245.28 2.42 25.66 Frozen chicken 1,919.18 2,283.89 2,351.31 2.95 22.52 Gari white, sold loose 259.59 307.53 313.27 1.87 20.68 Gari yellow, sold loose 282.79 332.00 339.72 2.33 20.13 Groundnut oil: 1 bottle, specify bottle 676.87 941.10 971.01 3.18 43.46 (leed Sardine 1,042.66 1,275.90 1,298.02 1.73 24.49 (lrish potato 319.25 429.80 430.54 0.17 34.86 Mackerel : frozen 1,030.64 1,381.84 1,372.65 -0.66 33.18 Maize grain white sold loose 222.86 280.66 287.60 2.47 29.05 Maize grain yellow sold loose 229.76 280.44 289.70 3.30 26.09 Mudfish (aro) fresh 1,038.13 1,256.25 1,282.31 2.07 23.52 Mudfish : dried 1,753.09 2,302.95 1,983.75 -13.86 13.16 Onion bulb 297.83 368.10 378.26 2.76 27.00 Palm oil: 1 bottle, specify bottle 585.01 805.45 825.51 2.49 41.11 Plantain(rripe) 221.08 262.51 268.52 2.29 21.46 Rice agric sold loose 442.09 480.53 492.81 2.55 11.47 Rice local sold loose 391.01 430.21 436.58 1.48 11.65 Rice Medium Grained 444.17 477.33 487.43 2.12 9.74 Rice, imported high quality sold loose 537.37 581.87 594.80 2.22 10.69 Sweet potato 145.86 217.78 226.34 3.93 55.17 Tilapia fish (epiya) fresh 891.21 1,124.04 1,144.68 1.84 28.44 Wheat flour: prepacked (golden penny 2kg) 758.55 974.87 1,021.66 4.80 34.69 Yam tuber 242.82 331.24 339.76 2.57 39.92 | Chicken Wings                           | 979.29            | 1,209.62          | 1,222.77          | 1.09   | 24.86 |
| Evaporated tinned milk(peak), 170g         195.20         239.48         245.28         2.42         25.66           Frozen chicken         1,919.18         2,283.89         2,351.31         2.95         22.52           Gari white,sold loose         255.59         307.53         313.27         1.87         20.68           Gari yellow,sold loose         282.79         332.00         339.72         2.33         20.13           Groundnut oil: 1 bottle, specify bottle         676.87         941.10         971.01         3.18         43.66           Iced Sardine         1,042.66         1,275.90         1,298.02         1.73         24.49           Irish potato         319.25         429.80         430.54         0.17         34.86           Mackerel: frozen         1,030.64         1,381.84         1,372.65         -0.66         33.18           Maize grain white sold loose         222.86         280.66         287.60         2.47         29.05           Maize grain yellow sold loose         229.76         280.44         289.70         3.30         26.09           Mudfish: droi         1,753.09         2,302.95         1,983.75         -13.86         13.16           Onion bulb         297.83         368.10 <td>Dried Fish Sardine</td> <td>1,512.67</td> <td>1,664.33</td> <td>1,703.59</td> <td>2.36</td> <td>12.62</td>                                                 | Dried Fish Sardine                      | 1,512.67          | 1,664.33          | 1,703.59          | 2.36   | 12.62 |
| Frozen chicken                                                                                                                                                                                                                                                                                                                                                                                                                                                                                                                                                                                                                                                                                                                                                                                                                                                                                                                                                                                                                                                                                                                                                                                                                                                                                                                                                                                                                      | Evaporated tinned milk carnation 170g   | 172.35            | 201.34            | 205.13            | 1.89   | 19.02 |
| Gari white,sold loose         259.59         307.53         313.27         1.87         20.68           Gari yellow,sold loose         282.79         332.00         339.72         2.33         20.13           Groundnut oil: 1 bottle, specify bottle         676.87         941.10         971.01         3.18         43.46           Iced Sardine         1,042.66         1,275.90         1,298.02         1.73         24.49           Irish potato         319.25         429.80         430.54         0.17         34.86           Mackerel: frozen         1,030.64         1,381.84         1,372.65         -0.66         33.18           Maize grain white sold loose         222.86         280.66         287.60         2.47         29.05           Maize grain yellow sold loose         229.76         280.44         289.70         3.30         26.09           Mudfish: dried         1,733.09         2,302.95         1,983.75         -13.86         13.16           Onion bulb         297.83         368.10         378.26         2.76         27.00           Palm oil: 1 bottle, specify bottle         585.01         805.45         825.51         2.49         41.11           Plantain (unripe)         236.50         288.51                                                                                                                                                                  | Evaporated tinned milk(peak), 170g      | 195.20            | 239.48            | 245.28            | 2.42   | 25.66 |
| Gari yellow, sold loose         282.79         332.00         339.72         2.33         20.13           Groundnut oil: 1 bottle, specify bottle         676.87         941.10         971.01         3.18         43.46           lced Sardine         1,042.66         1,275.90         1,298.02         1.73         24.49           Irish potato         319.25         429.80         430.54         0.17         34.86           Mackerel: frozen         1,030.64         1,381.84         1,372.65         -0.66         33.18           Maize grain white sold loose         222.86         280.66         287.60         2.47         29.05           Maize grain yellow sold loose         229.76         280.44         289.70         3.30         26.09           Mudfish (aro) fresh         1,038.13         1,256.25         1,282.31         2.07         23.52           Mudfish: diried         1,753.09         2,302.95         1,983.75         -13.86         13.16           Onion bulb         297.83         368.10         378.26         2.76         27.00           Palm oil: 1 bottle, specify bottle         585.01         805.45         825.51         2.49         41.11           Plantain(ripe)         236.50         288.51 <td>Frozen chicken</td> <td>1,919.18</td> <td>2,283.89</td> <td>2,351.31</td> <td>2.95</td> <td>22.52</td>                                                    | Frozen chicken                          | 1,919.18          | 2,283.89          | 2,351.31          | 2.95   | 22.52 |
| Groundnut oil: 1 bottle, specify bottle         676.87         941.10         971.01         3.18         43.46           Iced Sardine         1,042.66         1,275.90         1,298.02         1.73         24.49           Irish potato         319.25         429.80         430.54         0.17         34.86           Mackerel: frozen         1,030.64         1,381.84         1,372.65         -0.66         33.18           Maize grain white sold loose         222.86         280.66         287.60         2.47         29.05           Maize grain yellow sold loose         229.76         280.44         289.70         3.30         26.09           Mudfish (aro) fresh         1,038.13         1,256.25         1,282.31         2.07         23.52           Mudfish (aro) fresh         1,753.09         2,302.95         1,983.75         -13.86         13.16           Onion bulb         297.83         368.10         378.26         2.76         27.00           Palm oil: 1 bottle, specify bottle         585.01         805.45         825.51         2.49         41.11           Plantain(unripe)         236.50         288.51         292.54         1.40         23.70           Plantain(unripe)         221.08         262.51 <td>Gari white, sold loose</td> <td>259.59</td> <td>307.53</td> <td>313.27</td> <td>1.87</td> <td>20.68</td>                                                   | Gari white, sold loose                  | 259.59            | 307.53            | 313.27            | 1.87   | 20.68 |
| Iced Sardine         1,042.66         1,275.90         1,298.02         1.73         24.49           Irish potato         319.25         429.80         430.54         0.17         34.86           Mackerel: frozen         1,030.64         1,381.84         1,372.65         -0.66         33.18           Maize grain white sold loose         222.86         280.66         287.60         2.47         29.05           Muderish (aro) fresh         1,038.13         1,256.25         1,282.31         2.07         23.52           Mudfish (aro) fresh         1,753.09         2,302.95         1,983.75         -13.86         13.16           Onion bulb         297.83         368.10         378.26         2.76         27.00           Palm oil: 1 bottle, specify bottle         585.01         805.45         825.51         2.49         41.11           Plantain(unripe)         236.50         288.51         292.54         1.40         23.70           Plantain(unripe)         221.08         262.51         268.52         2.29         21.46           Rice agric sold loose         391.01         430.21         436.58         1.47           Rice local sold loose         391.01         430.21         436.58         1.48                                                                                                                                                                           | Gari yellow,sold loose                  | 282.79            | 332.00            | 339.72            | 2.33   | 20.13 |
| Irish potato         319.25         429.80         430.54         0.17         34.86           Mackerel : frozen         1,030.64         1,381.84         1,372.65         -0.66         33.18           Maize grain white sold loose         222.86         280.66         287.60         2.47         29.05           Maize grain yellow sold loose         229.76         280.44         289.70         3.30         26.09           Mudfish (aro) fresh         1,038.13         1,256.25         1,282.31         2.07         23.52           Mudfish : dried         1,753.09         2,302.95         1,983.75         -13.86         13.16           Onion bulb         297.83         368.10         378.26         2.76         27.00           Palm oil: 1 bottle, specify bottle         585.01         805.45         825.51         2.49         41.11           Plantain (ripe)         236.50         288.51         292.54         1.40         23.70           Plantain (unripe)         221.08         262.51         268.52         2.29         21.46           Rice agric sold loose         391.01         430.21         436.58         1.48         11.65           Rice Medium Grained         444.17         477.33         487.43                                                                                                                                                                     | Groundnut oil: 1 bottle, specify bottle | 676.87            | 941.10            | 971.01            | 3.18   | 43.46 |
| Mackerel : frozen         1,030.64         1,381.84         1,372.65         -0.66         33.18           Maize grain white sold loose         222.86         280.66         287.60         2.47         29.05           Maize grain yellow sold loose         229.76         280.44         289.70         3.30         26.09           Mudfish (aro) fresh         1,038.13         1,256.25         1,282.31         2.07         23.52           Mudfish : dried         1,753.09         2,302.95         1,983.75         -13.86         13.16           Onion bulb         297.83         368.10         378.26         2.76         27.00           Palm oil: 1 bottle, specify bottle         585.01         805.45         825.51         2.49         41.11           Plantain (unripe)         236.50         288.51         292.54         1.40         23.70           Plantain (unripe)         221.08         262.51         268.52         2.29         21.46           Rice agric sold loose         442.09         480.53         492.81         2.55         11.47           Rice local sold loose         391.01         430.21         436.58         1.48         11.65           Rice Medium Grained         444.17         477.33                                                                                                                                                                         | Iced Sardine                            | 1,042.66          | 1,275.90          | 1,298.02          | 1.73   | 24.49 |
| Maize grain white sold loose         222.86         280.66         287.60         2.47         29.05           Maize grain yellow sold loose         229.76         280.44         289.70         3.30         26.09           Mudfish (aro) fresh         1,038.13         1,256.25         1,282.31         2.07         23.52           Mudfish : dried         1,753.09         2,302.95         1,983.75         -13.86         13.16           Onion bulb         297.83         368.10         378.26         2.76         27.00           Palm oil: 1 bottle, specify bottle         585.01         805.45         825.51         2.49         41.11           Plantain (unripe)         236.50         288.51         292.54         1.40         23.70           Plantain (unripe)         221.08         262.51         268.52         2.29         21.46           Rice agric sold loose         442.09         480.53         492.81         2.55         11.47           Rice local sold loose         391.01         430.21         436.58         1.48         11.65           Rice, imported high quality sold loose         537.37         581.87         594.80         2.22         10.69           Sweet potato         145.86         217.78                                                                                                                                                                  | Irish potato                            | 319.25            | 429.80            | 430.54            | 0.17   | 34.86 |
| Maize grain yellow sold loose         229.76         280.44         289.70         3.30         26.09           Mudfish (aro) fresh         1,038.13         1,256.25         1,282.31         2.07         23.52           Mudfish : dried         1,753.09         2,302.95         1,983.75         -13.86         13.16           Onion bulb         297.83         368.10         378.26         2.76         27.00           Palm oil: 1 bottle, specify bottle         585.01         805.45         825.51         2.49         41.11           Plantain(urripe)         236.50         288.51         292.54         1.40         23.70           Plantain(unripe)         221.08         262.51         268.52         2.29         21.46           Rice agric sold loose         442.09         480.53         492.81         2.55         11.47           Rice local sold loose         391.01         430.21         436.58         1.48         11.65           Rice Medium Grained         444.17         477.33         487.43         2.12         9.74           Rice, imported high quality sold loose         537.37         581.87         594.80         2.22         10.69           Sweet potato         145.86         217.78                                                                                                                                                                              | Mackerel : frozen                       | 1,030.64          | 1,381.84          | 1,372.65          | -0.66  | 33.18 |
| Mudfish (aro) fresh         1,038.13         1,256.25         1,282.31         2.07         23.52           Mudfish : dried         1,753.09         2,302.95         1,983.75         -13.86         13.16           Onion bulb         297.83         368.10         378.26         2.76         27.00           Palm oil: 1 bottle, specify bottle         585.01         805.45         825.51         2.49         41.11           Plantain(ripe)         236.50         288.51         292.54         1.40         23.70           Plantain(unripe)         221.08         262.51         268.52         2.29         21.46           Rice agric sold loose         442.09         480.53         492.81         2.55         11.47           Rice local sold loose         391.01         430.21         436.58         1.48         11.65           Rice Medium Grained         444.17         477.33         487.43         2.12         9.74           Rice, imported high quality sold loose         537.37         581.87         594.80         2.22         10.69           Sweet potato         145.86         217.78         226.34         3.93         55.17           Tilapia fish (epiya) fresh         891.21         1,124.04         1,1                                                                                                                                                                     | Maize grain white sold loose            | 222.86            | 280.66            | 287.60            | 2.47   | 29.05 |
| Mudfish: dried         1,753.09         2,302.95         1,983.75         -13.86         13.16           Onion bulb         297.83         368.10         378.26         2.76         27.00           Palm oil: 1 bottle,specify bottle         585.01         805.45         825.51         2.49         41.11           Plantain(ripe)         236.50         288.51         292.54         1.40         23.70           Plantain(unripe)         221.08         262.51         268.52         2.29         21.46           Rice agric sold loose         442.09         480.53         492.81         2.55         11.47           Rice local sold loose         391.01         430.21         436.58         1.48         11.65           Rice Medium Grained         444.17         477.33         487.43         2.12         9.74           Rice,imported high quality sold loose         537.37         581.87         594.80         2.22         10.69           Sweet potato         145.86         217.78         226.34         3.93         55.17           Tilapia fish (epiya) fresh         891.21         1,124.04         1,144.68         1.84         28.44           Titus: frozen         1,062.07         1,453.43         1,498.81 <td>Maize grain yellow sold loose</td> <td>229.76</td> <td>280.44</td> <td>289.70</td> <td>3.30</td> <td>26.09</td>                                                     | Maize grain yellow sold loose           | 229.76            | 280.44            | 289.70            | 3.30   | 26.09 |
| Onion bulb         297.83         368.10         378.26         2.76         27.00           Palm oil: 1 bottle, specify bottle         585.01         805.45         825.51         2.49         41.11           Plantain(ripe)         236.50         288.51         292.54         1.40         23.70           Plantain(unripe)         221.08         262.51         268.52         2.29         21.46           Rice agric sold loose         442.09         480.53         492.81         2.55         11.47           Rice local sold loose         391.01         430.21         436.58         1.48         11.65           Rice Medium Grained         444.17         477.33         487.43         2.12         9.74           Rice, imported high quality sold loose         537.37         581.87         594.80         2.22         10.69           Sweet potato         145.86         217.78         226.34         3.93         55.17           Tilapia fish (epiya) fresh         891.21         1,124.04         1,144.68         1.84         28.44           Titus:frozen         1,062.07         1,453.43         1,498.81         3.12         41.12           Tomato         269.18         367.01         393.08         7                                                                                                                                                                              | Mudfish (aro) fresh                     | 1,038.13          | 1,256.25          | 1,282.31          | 2.07   | 23.52 |
| Palm oil: 1 bottle, specify bottle       585.01       805.45       825.51       2.49       41.11         Plantain(ripe)       236.50       288.51       292.54       1.40       23.70         Plantain(unripe)       221.08       262.51       268.52       2.29       21.46         Rice agric sold loose       442.09       480.53       492.81       2.55       11.47         Rice local sold loose       391.01       430.21       436.58       1.48       11.65         Rice Medium Grained       444.17       477.33       487.43       2.12       9.74         Rice, imported high quality sold loose       537.37       581.87       594.80       2.22       10.69         Sweet potato       145.86       217.78       226.34       3.93       55.17         Tilapia fish (epiya) fresh       891.21       1,124.04       1,144.68       1.84       28.44         Titus:frozen       1,062.07       1,453.43       1,498.81       3.12       41.12         Tomato       269.18       367.01       393.08       7.10       46.03         Vegetable oil:1 bottle, specify bottle       667.43       920.76       950.46       3.23       42.41         Wheat flour: prepacked (golden penny                                                                                                                                                                                                                                  | Mudfish : dried                         | 1,753.09          | 2,302.95          | 1,983.75          | -13.86 | 13.16 |
| Plantain(ripe)       236.50       288.51       292.54       1.40       23.70         Plantain(unripe)       221.08       262.51       268.52       2.29       21.46         Rice agric sold loose       442.09       480.53       492.81       2.55       11.47         Rice local sold loose       391.01       430.21       436.58       1.48       11.65         Rice Medium Grained       444.17       477.33       487.43       2.12       9.74         Rice, imported high quality sold loose       537.37       581.87       594.80       2.22       10.69         Sweet potato       145.86       217.78       226.34       3.93       55.17         Tilapia fish (epiya) fresh       891.21       1,124.04       1,144.68       1.84       28.44         Titus:frozen       1,062.07       1,453.43       1,498.81       3.12       41.12         Tomato       269.18       367.01       393.08       7.10       46.03         Vegetable oil:1 bottle,specify bottle       667.43       920.76       950.46       3.23       42.41         Wheat flour: prepacked (golden penny       242.82       331.24       339.76       2.57       39.92                                                                                                                                                                                                                                                                              | Onion bulb                              | 297.83            | 368.10            | 378.26            | 2.76   | 27.00 |
| Plantain(unripe)       221.08       262.51       268.52       2.29       21.46         Rice agric sold loose       442.09       480.53       492.81       2.55       11.47         Rice local sold loose       391.01       430.21       436.58       1.48       11.65         Rice Medium Grained       444.17       477.33       487.43       2.12       9.74         Rice,imported high quality sold loose       537.37       581.87       594.80       2.22       10.69         Sweet potato       145.86       217.78       226.34       3.93       55.17         Tilapia fish (epiya) fresh       891.21       1,124.04       1,144.68       1.84       28.44         Titus:frozen       1,062.07       1,453.43       1,498.81       3.12       41.12         Tomato       269.18       367.01       393.08       7.10       46.03         Vegetable oil:1 bottle,specify bottle       667.43       920.76       950.46       3.23       42.41         Wheat flour: prepacked (golden penny       242.82       331.24       339.76       2.57       39.92                                                                                                                                                                                                                                                                                                                                                                    | Palm oil: 1 bottle, specify bottle      | 585.01            | 805.45            | 825.51            | 2.49   | 41.11 |
| Rice agric sold loose       442.09       480.53       492.81       2.55       11.47         Rice local sold loose       391.01       430.21       436.58       1.48       11.65         Rice Medium Grained       444.17       477.33       487.43       2.12       9.74         Rice, imported high quality sold loose       537.37       581.87       594.80       2.22       10.69         Sweet potato       145.86       217.78       226.34       3.93       55.17         Tilapia fish (epiya) fresh       891.21       1,124.04       1,144.68       1.84       28.44         Titus:frozen       1,062.07       1,453.43       1,498.81       3.12       41.12         Tomato       269.18       367.01       393.08       7.10       46.03         Vegetable oil:1 bottle,specify bottle       667.43       920.76       950.46       3.23       42.41         Wheat flour: prepacked (golden penny       242.82       331.24       339.76       2.57       39.92          Yam tuber       242.82       331.24       339.76       2.57       39.92                                                                                                                                                                                                                                                                                                                                                                         | Plantain(ripe)                          | 236.50            | 288.51            | 292.54            | 1.40   | 23.70 |
| Rice local sold loose       391.01       430.21       436.58       1.48       11.65         Rice Medium Grained       444.17       477.33       487.43       2.12       9.74         Rice, imported high quality sold loose       537.37       581.87       594.80       2.22       10.69         Sweet potato       145.86       217.78       226.34       3.93       55.17         Tilapia fish (epiya) fresh       891.21       1,124.04       1,144.68       1.84       28.44         Titus:frozen       1,062.07       1,453.43       1,498.81       3.12       41.12         Tomato       269.18       367.01       393.08       7.10       46.03         Vegetable oil:1 bottle,specify bottle       667.43       920.76       950.46       3.23       42.41         Wheat flour: prepacked (golden penny       758.55       974.87       1,021.66       4.80       34.69         Yam tuber       242.82       331.24       339.76       2.57       39.92                                                                                                                                                                                                                                                                                                                                                                                                                                                                    | Plantain(unripe)                        | 221.08            | 262.51            | 268.52            | 2.29   | 21.46 |
| Rice Medium Grained       444.17       477.33       487.43       2.12       9.74         Rice,imported high quality sold loose       537.37       581.87       594.80       2.22       10.69         Sweet potato       145.86       217.78       226.34       3.93       55.17         Tilapia fish (epiya) fresh       891.21       1,124.04       1,144.68       1.84       28.44         Titus:frozen       1,062.07       1,453.43       1,498.81       3.12       41.12         Tomato       269.18       367.01       393.08       7.10       46.03         Vegetable oil:1 bottle,specify bottle       667.43       920.76       950.46       3.23       42.41         Wheat flour: prepacked (golden penny       758.55       974.87       1,021.66       4.80       34.69         Yam tuber       242.82       331.24       339.76       2.57       39.92                                                                                                                                                                                                                                                                                                                                                                                                                                                                                                                                                                 | Rice agric sold loose                   | 442.09            | 480.53            | 492.81            | 2.55   | 11.47 |
| Rice, imported high quality sold loose       537.37       581.87       594.80       2.22       10.69         Sweet potato       145.86       217.78       226.34       3.93       55.17         Tilapia fish (epiya) fresh       891.21       1,124.04       1,144.68       1.84       28.44         Titus:frozen       1,062.07       1,453.43       1,498.81       3.12       41.12         Tomato       269.18       367.01       393.08       7.10       46.03         Vegetable oil:1 bottle,specify bottle       667.43       920.76       950.46       3.23       42.41         Wheat flour: prepacked (golden penny       758.55       974.87       1,021.66       4.80       34.69         Yam tuber       242.82       331.24       339.76       2.57       39.92                                                                                                                                                                                                                                                                                                                                                                                                                                                                                                                                                                                                                                                         | Rice local sold loose                   | 391.01            | 430.21            | 436.58            | 1.48   | 11.65 |
| Sweet potato         145.86         217.78         226.34         3.93         55.17           Tilapia fish (epiya) fresh         891.21         1,124.04         1,144.68         1.84         28.44           Titus:frozen         1,062.07         1,453.43         1,498.81         3.12         41.12           Tomato         269.18         367.01         393.08         7.10         46.03           Vegetable oil:1 bottle,specify bottle         667.43         920.76         950.46         3.23         42.41           Wheat flour: prepacked (golden penny         2kg)         758.55         974.87         1,021.66         4.80         34.69           Yam tuber         242.82         331.24         339.76         2.57         39.92                                                                                                                                                                                                                                                                                                                                                                                                                                                                                                                                                                                                                                                                       | Rice Medium Grained                     | 444.17            | 477.33            | 487.43            | 2.12   | 9.74  |
| Tilapia fish (epiya) fresh       891.21       1,124.04       1,144.68       1.84       28.44         Titus:frozen       1,062.07       1,453.43       1,498.81       3.12       41.12         Tomato       269.18       367.01       393.08       7.10       46.03         Vegetable oil:1 bottle,specify bottle       667.43       920.76       950.46       3.23       42.41         Wheat flour: prepacked (golden penny       2kg)       758.55       974.87       1,021.66       4.80       34.69         Yam tuber       242.82       331.24       339.76       2.57       39.92                                                                                                                                                                                                                                                                                                                                                                                                                                                                                                                                                                                                                                                                                                                                                                                                                                              | Rice,imported high quality sold loose   | 537.37            | 581.87            | 594.80            | 2.22   | 10.69 |
| Titus:frozen         1,062.07         1,453.43         1,498.81         3.12         41.12           Tomato         269.18         367.01         393.08         7.10         46.03           Vegetable oil:1 bottle,specify bottle         667.43         920.76         950.46         3.23         42.41           Wheat flour: prepacked (golden penny         2kg)         758.55         974.87         1,021.66         4.80         34.69           Yam tuber         242.82         331.24         339.76         2.57         39.92                                                                                                                                                                                                                                                                                                                                                                                                                                                                                                                                                                                                                                                                                                                                                                                                                                                                                       | Sweet potato                            | 145.86            | 217.78            | 226.34            | 3.93   | 55.17 |
| Tomato         269.18         367.01         393.08         7.10         46.03           Vegetable oil:1 bottle, specify bottle         667.43         920.76         950.46         3.23         42.41           Wheat flour: prepacked (golden penny 2kg)         758.55         974.87         1,021.66         4.80         34.69           Yam tuber         242.82         331.24         339.76         2.57         39.92                                                                                                                                                                                                                                                                                                                                                                                                                                                                                                                                                                                                                                                                                                                                                                                                                                                                                                                                                                                                   | Tilapia fish (epiya) fresh              | 891.21            | 1,124.04          | 1,144.68          | 1.84   | 28.44 |
| Vegetable oil:1 bottle, specify bottle       667.43       920.76       950.46       3.23       42.41         Wheat flour: prepacked (golden penny 2kg)       758.55       974.87       1,021.66       4.80       34.69         Yam tuber       242.82       331.24       339.76       2.57       39.92                                                                                                                                                                                                                                                                                                                                                                                                                                                                                                                                                                                                                                                                                                                                                                                                                                                                                                                                                                                                                                                                                                                              | Titus:frozen                            | 1,062.07          | 1,453.43          | 1,498.81          | 3.12   | 41.12 |
| Wheat flour: prepacked (golden penny         2kg)       758.55       974.87       1,021.66       4.80       34.69         Yam tuber       242.82       331.24       339.76       2.57       39.92                                                                                                                                                                                                                                                                                                                                                                                                                                                                                                                                                                                                                                                                                                                                                                                                                                                                                                                                                                                                                                                                                                                                                                                                                                   | Tomato                                  | 269.18            | 367.01            | 393.08            | 7.10   | 46.03 |
| 2kg)     758.55     974.87     1,021.66     4.80     34.69       Yam tuber     242.82     331.24     339.76     2.57     39.92                                                                                                                                                                                                                                                                                                                                                                                                                                                                                                                                                                                                                                                                                                                                                                                                                                                                                                                                                                                                                                                                                                                                                                                                                                                                                                      | Vegetable oil:1 bottle,specify bottle   | 667.43            | 920.76            | 950.46            | 3.23   | 42.41 |
| Yam tuber 242.82 331.24 339.76 2.57 39.92                                                                                                                                                                                                                                                                                                                                                                                                                                                                                                                                                                                                                                                                                                                                                                                                                                                                                                                                                                                                                                                                                                                                                                                                                                                                                                                                                                                           | , , ,                                   |                   |                   |                   |        |       |
|                                                                                                                                                                                                                                                                                                                                                                                                                                                                                                                                                                                                                                                                                                                                                                                                                                                                                                                                                                                                                                                                                                                                                                                                                                                                                                                                                                                                                                     |                                         |                   |                   | ,                 |        |       |
|                                                                                                                                                                                                                                                                                                                                                                                                                                                                                                                                                                                                                                                                                                                                                                                                                                                                                                                                                                                                                                                                                                                                                                                                                                                                                                                                                                                                                                     | Yam tuber                               |                   |                   | 339.76            | 2.57   | 39.92 |