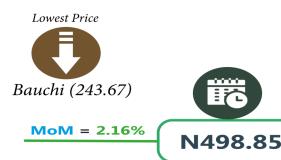

State price distribution shows that Ebonyi recorded the highest average price of beans (white, Black eye, sold loose) with N880.59 and the lowest was reported in Bauchi with N243.67. Furthermore, the highest average price of Bread Sliced 500g was recorded in Abuja with N630.33 while the lowest was recorded in Gombe with N255.2. Taraba recorded the lowest price of 1kg Tomato with N133.39 while the highest price was reported in Edo with N711.67.

## **APPENDIX**

| Agric eggs(medium size price of one)       47.35       58.63       59.82       2.04       26.34         Beans brown, sold loose       351.68       498.85       509.65       2.16       44.92         Beans: white black eye. sold loose       330.93       481.47       497.54       3.34       50.34         Beef Bone in       1,113.39       1,415.77       1,440.70       1.76       29.40         Beef, boneless       1,435.87       1,864.70       1,919.52       2.94       33.68         Bread sliced 500g       326.61       418.65       438.03       4.63       34.11         Bread unsliced 500g       308.07       383.51       400.83       4.52       30.11         Broken Rice (Ofada)       462.42       486.70       496.57       2.03       7.38         Catfish (obokun) fresh       1,073.34       1,381.44       1,330.07       -3.72       23.92         Catfish Smoked       1,728.66       2,009.65       2,050.31       2.02       18.61         Chicken Feet       754.58       897.62       911.93       1.59       20.85         Chicken Wings       979.29       1,209.62       1,222.77       1.09       24.86         Dried Fish Sardine       1,512.67                                                                                                                                                                                                                                           |                                         | Average of Feb-21 | Average of Jan-22 | Average of Feb-22 | МоМ    | YoY   |
|-------------------------------------------------------------------------------------------------------------------------------------------------------------------------------------------------------------------------------------------------------------------------------------------------------------------------------------------------------------------------------------------------------------------------------------------------------------------------------------------------------------------------------------------------------------------------------------------------------------------------------------------------------------------------------------------------------------------------------------------------------------------------------------------------------------------------------------------------------------------------------------------------------------------------------------------------------------------------------------------------------------------------------------------------------------------------------------------------------------------------------------------------------------------------------------------------------------------------------------------------------------------------------------------------------------------------------------------------------------------------------------------------------------------------------------|-----------------------------------------|-------------------|-------------------|-------------------|--------|-------|
| Beans brown, sold loose         351.68         498.85         509.65         2.16         44.92           Beans-white black eye, sold loose         330.93         481.47         497.54         3.34         50.34           Beef Bone in         1.113.39         1,415.77         1,440.70         1.76         29.40           Beef, Doneless         1,435.87         1,864.70         1,919.52         2.94         33.68           Bread unsliced 500g         308.07         383.51         400.83         4.52         30.11           Broken Rice (Ofada)         462.42         486.70         496.57         2.03         7.38           Caffish fobkoun/ fresh         1,073.34         1,381.44         1,330.07         -3.72         2.32           Caffish fobkoun/ fresh         1,073.34         1,381.44         1,330.07         -3.72         2.32           Caffish fobkoun/ fresh         1,073.34         1,381.44         1,330.07         -3.72         2.32           Caffish fobkoun/ fresh         1,072.34         1,381.44         1,330.07         -3.72         2.32           Caffish fobkoun/ fresh         1,525.50         1,685.58         1,710.36         1.45         11.64           Chicken Feet         754.58         897.                                                                                                                                                            | Agric eggs medium size                  | 518.30            | 643.52            | 654.90            | 1.77   | 26.36 |
| Beans:white black eye. sold loose         330.93         481.47         497.54         3.34         50.34           Beef Bone in         1,113.39         1,415.77         1,440.70         1.76         29.40         33.68         Bread sliced 500g         36.61         418.65         438.03         4.63         34.11         Bread sliced 500g         308.07         383.51         400.83         4.52         30.11         Bread sliced 500g         308.07         383.51         400.83         4.52         30.11         Bread sliced 500g         308.07         383.51         400.83         4.52         30.11         Actifs (ofbokun) for 486.57         486.57         486.57         20.02         2.03         7.38         2.05         2.05         2.05         2.03         7.38         2.39         2.02         2.03         7.38         2.05         2.05         2.05         2.05         2.05         2.05         2.05         2.05         2.05         2.05         2.05         2.05         2.05         2.05         2.02         2.22         2.22         2.22         2.25         2.25         2.05         1.66         2.09         3.05         1.68         9.11.93         1.59         2.08         2.05         2.25         2.08         2.05                                                                                                                               | Agric eggs(medium size price of one)    | 47.35             | 58.63             | 59.82             | 2.04   | 26.34 |
| Beef Bone in                                                                                                                                                                                                                                                                                                                                                                                                                                                                                                                                                                                                                                                                                                                                                                                                                                                                                                                                                                                                                                                                                                                                                                                                                                                                                                                                                                                                                        | Beans brown, sold loose                 | 351.68            | 498.85            | 509.65            | 2.16   | 44.92 |
| Beef,boneless                                                                                                                                                                                                                                                                                                                                                                                                                                                                                                                                                                                                                                                                                                                                                                                                                                                                                                                                                                                                                                                                                                                                                                                                                                                                                                                                                                                                                       | Beans:white black eye. sold loose       | 330.93            | 481.47            | 497.54            | 3.34   | 50.34 |
| Bread sliced 500g         326.61         418.65         438.03         4.63         34.11           Bread unsliced 500g         308.07         383.51         400.83         4.52         30.11           Broken Rice (Ofdad)         462.42         486.70         496.57         2.03         7.38           Catfish (obokun) fresh         1,073.34         1,381.44         1,330.07         -3.72         23.92           Catfish Sid (obokun) fresh         1,728.66         2,009.65         2,050.31         2.02         18.61           Catfish Smoked         1,532.05         1,685.98         1,711.03         1.45         11.6           Chicken Feet         754.58         897.62         911.93         1.59         20.85           Chicken Wings         979.29         1,209.62         1,222.77         1.09         24.86           Oried Fish Sardine         1,512.67         1,664.33         1,703.59         20.53           Evaporated tinned milk carnation 170g         172.35         201.34         205.13         1.89         19.02           Evaporated tinned milk (peak), 170g         195.20         239.48         245.28         2.42         25.66           Frozen chicken         1,919.18         2,283.89         2,351.31                                                                                                                                                            | Beef Bone in                            | 1,113.39          | 1,415.77          | 1,440.70          | 1.76   | 29.40 |
| Bread unsliced 500g         308.07         383.51         400.83         4.52         30.11           Broken Rice (Ofada)         462.42         486.70         496.57         2.03         7.38           Caffish (obokun) fresh         1,073.34         1,381.44         1,330.07         -3.72         23.92           Caffish Indicated         1,728.66         2,009.65         2,050.31         2.02         18.61           Caffish Smoked         1,532.05         1,688.98         1,710.36         1.45         11.64           Chicken Feet         754.58         897.62         911.93         1.59         20.85           Chicken Wings         979.29         1,209.62         1,222.77         1.09         24.86           Dried Fish Sardine         1,512.67         1,664.33         1,703.59         2.36         12.62           Evaporrated tinned milk carnation 170g         172.35         201.34         205.13         1.89         19.0           Evaporrated tinned milk (peak), 170g         195.20         239.48         245.28         2.42         25.66           Frozen chicken         1,919.18         2,283.89         2,351.31         2.95         22.52           Gari white, sold loose         259.59         307.53 <td>Beef,boneless</td> <td>1,435.87</td> <td>1,864.70</td> <td>1,919.52</td> <td>2.94</td> <td>33.68</td>                                                      | Beef,boneless                           | 1,435.87          | 1,864.70          | 1,919.52          | 2.94   | 33.68 |
| Broken Rice (Ofada)                                                                                                                                                                                                                                                                                                                                                                                                                                                                                                                                                                                                                                                                                                                                                                                                                                                                                                                                                                                                                                                                                                                                                                                                                                                                                                                                                                                                                 | Bread sliced 500g                       | 326.61            | 418.65            | 438.03            | 4.63   | 34.11 |
| Catfish (obokun) fresh         1,073.34         1,381.44         1,330.07         -3.72         23.92           Catfish Srided         1,728.66         2,009.65         2,050.31         2.02         18.61           Catfish Smoked         1,532.05         1,685.98         1,710.36         1.45         11.64           Chicken Feet         754.58         897.62         911.93         1.59         20.85           Chicken Wings         979.29         1,209.62         1,222.77         1.09         24.86           Dried Fish Sardine         1,512.67         1,664.33         1,703.59         2.36         12.62           Evaporated tinned milk carnation 170g         172.35         201.34         205.13         1.89         19.02           Evaporated tinned milk (peak), 170g         195.20         239.48         245.28         2.42         25.66           Frozen chicken         1,919.18         2,283.89         2,351.31         2.95         225.26           Gari white,sold loose         282.79         332.00         339.72         2.33         20.13           Groundout oil: 1 bottle, specify bottle         676.87         941.10         971.01         3.18         43.6           Leed Sardine         1,042.66 <td< td=""><td>Bread unsliced 500g</td><td>308.07</td><td>383.51</td><td>400.83</td><td>4.52</td><td>30.11</td></td<>                                              | Bread unsliced 500g                     | 308.07            | 383.51            | 400.83            | 4.52   | 30.11 |
| Catfish :dried                                                                                                                                                                                                                                                                                                                                                                                                                                                                                                                                                                                                                                                                                                                                                                                                                                                                                                                                                                                                                                                                                                                                                                                                                                                                                                                                                                                                                      | Broken Rice (Ofada)                     | 462.42            | 486.70            | 496.57            | 2.03   | 7.38  |
| Catfish Smoked         1,532.0S         1,685.98         1,710.36         1.4S         11.64           Chicken Feet         754.58         897.62         911.93         1.59         20.85           Chicken Wings         979.29         1,209.62         1,222.77         1.09         24.86           Dried Fish Sardine         1,512.67         1,664.33         1,703.59         2.36         12.62           Evaporated tinned milk carnation 170g         172.35         201.34         205.13         1.89         19.02           Evaporated tinned milk (peak), 170g         195.20         239.48         245.28         2.42         25.66           Frozen chicken         1,919.18         2,283.89         2,351.31         2.95         22.56           Gari white, sold loose         259.59         307.53         313.27         1.87         20.68           Gari yellow, sold loose         282.79         332.00         339.72         2.33         20.13           Groundnut oil: 1 bottle, specify bottle         676.87         941.10         971.01         3.18         43.46           Leed Sardine         1,042.66         1,275.90         1,298.02         1.73         24.49           Irish potato         319.25         429.80 </td <td>Catfish (obokun) fresh</td> <td>1,073.34</td> <td>1,381.44</td> <td>1,330.07</td> <td>-3.72</td> <td>23.92</td>                                     | Catfish (obokun) fresh                  | 1,073.34          | 1,381.44          | 1,330.07          | -3.72  | 23.92 |
| Chicken Feet         754.58         897.62         911.93         1.59         20.85           Chicken Wings         979.29         1,209.62         1,222.77         1.09         24.86           Dried Fish Sardine         1,512.67         1,664.33         1,703.59         2.36         12.62           Evaporated tinned milk carnation 170g         172.35         201.34         205.13         1.89         19.02           Evaporated tinned milk (peak), 170g         195.20         239.48         245.28         2.42         25.66           Frozen chicken         1,919.18         2,283.89         2,351.31         2.95         22.52           Gari white,sold loose         259.59         307.53         313.27         1.87         20.68           Gari yellow,sold loose         282.79         332.00         339.72         2.33         20.13           Groundnut oil: 1 bottle, specify bottle         676.87         941.10         971.01         3.18         43.46           Iced Sardine         1,042.66         1,275.90         1,298.02         1.73         24.49           Irish potato         319.25         429.80         430.54         0.17         34.86           Mackerel: frozen         1,030.64         1,381.88 <td>Catfish :dried</td> <td>1,728.66</td> <td>2,009.65</td> <td>2,050.31</td> <td>2.02</td> <td>18.61</td>                                                     | Catfish :dried                          | 1,728.66          | 2,009.65          | 2,050.31          | 2.02   | 18.61 |
| Chicken Wings         979.29         1,209.62         1,222.77         1.09         24.86           Dried Fish Sardine         1,512.67         1,664.33         1,703.59         2.36         12.62           Evaporated tinned milk carnation 170g         172.35         201.34         205.13         1.89         19.02           Evaporated tinned milk(peak), 170g         195.20         239.48         245.28         2.42         25.66           Frozen chicken         1,919.18         2,283.89         2,351.31         2.95         22.52           Gari white, sold loose         259.59         307.53         313.27         1.87         20.68           Garl yellow, sold loose         282.79         332.00         339.72         2.33         20.13           Groundnut oil: 1 bottle, specify bottle         676.87         941.10         971.01         3.18         43.44           lrish potato         319.25         429.80         430.54         0.17         34.86           Malze grain white sold loose         222.86         280.66         287.60         2.47         29.05           Mudfish (aro) fresh         1,038.13         1,256.25         1,282.31         2.07         23.52           Mudfish (aro) fresh         1,038.13 <td>Catfish Smoked</td> <td>1,532.05</td> <td>1,685.98</td> <td>1,710.36</td> <td>1.45</td> <td>11.64</td>                                           | Catfish Smoked                          | 1,532.05          | 1,685.98          | 1,710.36          | 1.45   | 11.64 |
| Dried Fish Sardine                                                                                                                                                                                                                                                                                                                                                                                                                                                                                                                                                                                                                                                                                                                                                                                                                                                                                                                                                                                                                                                                                                                                                                                                                                                                                                                                                                                                                  | Chicken Feet                            | 754.58            | 897.62            | 911.93            | 1.59   | 20.85 |
| Evaporated tinned milk carnation 170g 172.35 201.34 205.13 1.89 19.02 Evaporated tinned milk (peak), 170g 195.20 239.48 245.28 2.42 25.66 Frozen chicken 1,919.18 2,283.89 2,351.31 2.95 22.52 Gari white, sold loose 259.59 307.53 313.27 1.87 20.68 Gari yellow, sold loose 282.79 332.00 339.72 2.33 20.13 Groundnut oil: 1 bottle, specify bottle 676.87 941.10 971.01 3.18 43.46 (leed Sardine 1,042.66 1,275.90 1,298.02 1.73 24.49 (lrish potato 319.25 429.80 430.54 0.17 34.86 Mackerel : frozen 1,030.64 1,381.84 1,372.65 -0.66 33.18 Maize grain white sold loose 222.86 280.66 287.60 2.47 29.05 Maize grain yellow sold loose 229.76 280.44 289.70 3.30 26.09 Mudfish (aro) fresh 1,038.13 1,256.25 1,282.31 2.07 23.52 Mudfish : dried 1,753.09 2,302.95 1,983.75 -13.86 13.16 Onion bulb 297.83 368.10 378.26 2.76 27.00 Palm oil: 1 bottle, specify bottle 585.01 805.45 825.51 2.49 41.11 Plantain(rripe) 221.08 262.51 268.52 2.29 21.46 Rice agric sold loose 442.09 480.53 492.81 2.55 11.47 Rice local sold loose 391.01 430.21 436.58 1.48 11.65 Rice Medium Grained 444.17 477.33 487.43 2.12 9.74 Rice, imported high quality sold loose 537.37 581.87 594.80 2.22 10.69 Sweet potato 145.86 217.78 226.34 3.93 55.17 Tilapia fish (epiya) fresh 891.21 1,124.04 1,144.68 1.84 28.44 Wheat flour: prepacked (golden penny 2kg) 758.55 974.87 1,021.66 4.80 34.69 Yam tuber 242.82 331.24 339.76 2.57 39.92 | Chicken Wings                           | 979.29            | 1,209.62          | 1,222.77          | 1.09   | 24.86 |
| Evaporated tinned milk(peak), 170g         195.20         239.48         245.28         2.42         25.66           Frozen chicken         1,919.18         2,283.89         2,351.31         2.95         22.52           Gari white,sold loose         255.59         307.53         313.27         1.87         20.68           Gari yellow,sold loose         282.79         332.00         339.72         2.33         20.13           Groundnut oil: 1 bottle, specify bottle         676.87         941.10         971.01         3.18         43.66           Iced Sardine         1,042.66         1,275.90         1,298.02         1.73         24.49           Irish potato         319.25         429.80         430.54         0.17         34.86           Mackerel: frozen         1,030.64         1,381.84         1,372.65         -0.66         33.18           Maize grain white sold loose         222.86         280.66         287.60         2.47         29.05           Maize grain yellow sold loose         229.76         280.44         289.70         3.30         26.09           Mudfish: droi         1,753.09         2,302.95         1,983.75         -13.86         13.16           Onion bulb         297.83         368.10 <td>Dried Fish Sardine</td> <td>1,512.67</td> <td>1,664.33</td> <td>1,703.59</td> <td>2.36</td> <td>12.62</td>                                                 | Dried Fish Sardine                      | 1,512.67          | 1,664.33          | 1,703.59          | 2.36   | 12.62 |
| Frozen chicken                                                                                                                                                                                                                                                                                                                                                                                                                                                                                                                                                                                                                                                                                                                                                                                                                                                                                                                                                                                                                                                                                                                                                                                                                                                                                                                                                                                                                      | Evaporated tinned milk carnation 170g   | 172.35            | 201.34            | 205.13            | 1.89   | 19.02 |
| Gari white,sold loose         259.59         307.53         313.27         1.87         20.68           Gari yellow,sold loose         282.79         332.00         339.72         2.33         20.13           Groundnut oil: 1 bottle, specify bottle         676.87         941.10         971.01         3.18         43.46           Iced Sardine         1,042.66         1,275.90         1,298.02         1.73         24.49           Irish potato         319.25         429.80         430.54         0.17         34.86           Mackerel: frozen         1,030.64         1,381.84         1,372.65         -0.66         33.18           Maize grain white sold loose         222.86         280.66         287.60         2.47         29.05           Maize grain yellow sold loose         229.76         280.44         289.70         3.30         26.09           Mudfish: dried         1,733.09         2,302.95         1,983.75         -13.86         13.16           Onion bulb         297.83         368.10         378.26         2.76         27.00           Palm oil: 1 bottle, specify bottle         585.01         805.45         825.51         2.49         41.11           Plantain (unripe)         236.50         288.51                                                                                                                                                                  | Evaporated tinned milk(peak), 170g      | 195.20            | 239.48            | 245.28            | 2.42   | 25.66 |
| Gari yellow, sold loose         282.79         332.00         339.72         2.33         20.13           Groundnut oil: 1 bottle, specify bottle         676.87         941.10         971.01         3.18         43.46           lced Sardine         1,042.66         1,275.90         1,298.02         1.73         24.49           Irish potato         319.25         429.80         430.54         0.17         34.86           Mackerel: frozen         1,030.64         1,381.84         1,372.65         -0.66         33.18           Maize grain white sold loose         222.86         280.66         287.60         2.47         29.05           Maize grain yellow sold loose         229.76         280.44         289.70         3.30         26.09           Mudfish (aro) fresh         1,038.13         1,256.25         1,282.31         2.07         23.52           Mudfish: diried         1,753.09         2,302.95         1,983.75         -13.86         13.16           Onion bulb         297.83         368.10         378.26         2.76         27.00           Palm oil: 1 bottle, specify bottle         585.01         805.45         825.51         2.49         41.11           Plantain(ripe)         236.50         288.51 <td>Frozen chicken</td> <td>1,919.18</td> <td>2,283.89</td> <td>2,351.31</td> <td>2.95</td> <td>22.52</td>                                                    | Frozen chicken                          | 1,919.18          | 2,283.89          | 2,351.31          | 2.95   | 22.52 |
| Groundnut oil: 1 bottle, specify bottle         676.87         941.10         971.01         3.18         43.46           Iced Sardine         1,042.66         1,275.90         1,298.02         1.73         24.49           Irish potato         319.25         429.80         430.54         0.17         34.86           Mackerel: frozen         1,030.64         1,381.84         1,372.65         -0.66         33.18           Maize grain white sold loose         222.86         280.66         287.60         2.47         29.05           Maize grain yellow sold loose         229.76         280.44         289.70         3.30         26.09           Mudfish (aro) fresh         1,038.13         1,256.25         1,282.31         2.07         23.52           Mudfish (aro) fresh         1,753.09         2,302.95         1,983.75         -13.86         13.16           Onion bulb         297.83         368.10         378.26         2.76         27.00           Palm oil: 1 bottle, specify bottle         585.01         805.45         825.51         2.49         41.11           Plantain(unripe)         236.50         288.51         292.54         1.40         23.70           Plantain(unripe)         221.08         262.51 <td>Gari white, sold loose</td> <td>259.59</td> <td>307.53</td> <td>313.27</td> <td>1.87</td> <td>20.68</td>                                                   | Gari white, sold loose                  | 259.59            | 307.53            | 313.27            | 1.87   | 20.68 |
| Iced Sardine         1,042.66         1,275.90         1,298.02         1.73         24.49           Irish potato         319.25         429.80         430.54         0.17         34.86           Mackerel: frozen         1,030.64         1,381.84         1,372.65         -0.66         33.18           Maize grain white sold loose         222.86         280.66         287.60         2.47         29.05           Muderish (aro) fresh         1,038.13         1,256.25         1,282.31         2.07         23.52           Mudfish (aro) fresh         1,753.09         2,302.95         1,983.75         -13.86         13.16           Onion bulb         297.83         368.10         378.26         2.76         27.00           Palm oil: 1 bottle, specify bottle         585.01         805.45         825.51         2.49         41.11           Plantain(unripe)         236.50         288.51         292.54         1.40         23.70           Plantain(unripe)         221.08         262.51         268.52         2.29         21.46           Rice agric sold loose         391.01         430.21         436.58         1.47           Rice local sold loose         391.01         430.21         436.58         1.48                                                                                                                                                                           | Gari yellow,sold loose                  | 282.79            | 332.00            | 339.72            | 2.33   | 20.13 |
| Irish potato         319.25         429.80         430.54         0.17         34.86           Mackerel : frozen         1,030.64         1,381.84         1,372.65         -0.66         33.18           Maize grain white sold loose         222.86         280.66         287.60         2.47         29.05           Maize grain yellow sold loose         229.76         280.44         289.70         3.30         26.09           Mudfish (aro) fresh         1,038.13         1,256.25         1,282.31         2.07         23.52           Mudfish : dried         1,753.09         2,302.95         1,983.75         -13.86         13.16           Onion bulb         297.83         368.10         378.26         2.76         27.00           Palm oil: 1 bottle, specify bottle         585.01         805.45         825.51         2.49         41.11           Plantain (ripe)         236.50         288.51         292.54         1.40         23.70           Plantain (unripe)         221.08         262.51         268.52         2.29         21.46           Rice agric sold loose         391.01         430.21         436.58         1.48         11.65           Rice Medium Grained         444.17         477.33         487.43                                                                                                                                                                     | Groundnut oil: 1 bottle, specify bottle | 676.87            | 941.10            | 971.01            | 3.18   | 43.46 |
| Mackerel : frozen         1,030.64         1,381.84         1,372.65         -0.66         33.18           Maize grain white sold loose         222.86         280.66         287.60         2.47         29.05           Maize grain yellow sold loose         229.76         280.44         289.70         3.30         26.09           Mudfish (aro) fresh         1,038.13         1,256.25         1,282.31         2.07         23.52           Mudfish : dried         1,753.09         2,302.95         1,983.75         -13.86         13.16           Onion bulb         297.83         368.10         378.26         2.76         27.00           Palm oil: 1 bottle, specify bottle         585.01         805.45         825.51         2.49         41.11           Plantain (unripe)         236.50         288.51         292.54         1.40         23.70           Plantain (unripe)         221.08         262.51         268.52         2.29         21.46           Rice agric sold loose         442.09         480.53         492.81         2.55         11.47           Rice local sold loose         391.01         430.21         436.58         1.48         11.65           Rice Medium Grained         444.17         477.33                                                                                                                                                                         | Iced Sardine                            | 1,042.66          | 1,275.90          | 1,298.02          | 1.73   | 24.49 |
| Maize grain white sold loose         222.86         280.66         287.60         2.47         29.05           Maize grain yellow sold loose         229.76         280.44         289.70         3.30         26.09           Mudfish (aro) fresh         1,038.13         1,256.25         1,282.31         2.07         23.52           Mudfish : dried         1,753.09         2,302.95         1,983.75         -13.86         13.16           Onion bulb         297.83         368.10         378.26         2.76         27.00           Palm oil: 1 bottle, specify bottle         585.01         805.45         825.51         2.49         41.11           Plantain (unripe)         236.50         288.51         292.54         1.40         23.70           Plantain (unripe)         221.08         262.51         268.52         2.29         21.46           Rice agric sold loose         442.09         480.53         492.81         2.55         11.47           Rice local sold loose         391.01         430.21         436.58         1.48         11.65           Rice, imported high quality sold loose         537.37         581.87         594.80         2.22         10.69           Sweet potato         145.86         217.78                                                                                                                                                                  | Irish potato                            | 319.25            | 429.80            | 430.54            | 0.17   | 34.86 |
| Maize grain yellow sold loose         229.76         280.44         289.70         3.30         26.09           Mudfish (aro) fresh         1,038.13         1,256.25         1,282.31         2.07         23.52           Mudfish : dried         1,753.09         2,302.95         1,983.75         -13.86         13.16           Onion bulb         297.83         368.10         378.26         2.76         27.00           Palm oil: 1 bottle, specify bottle         585.01         805.45         825.51         2.49         41.11           Plantain(urripe)         236.50         288.51         292.54         1.40         23.70           Plantain(unripe)         221.08         262.51         268.52         2.29         21.46           Rice agric sold loose         442.09         480.53         492.81         2.55         11.47           Rice local sold loose         391.01         430.21         436.58         1.48         11.65           Rice Medium Grained         444.17         477.33         487.43         2.12         9.74           Rice, imported high quality sold loose         537.37         581.87         594.80         2.22         10.69           Sweet potato         145.86         217.78                                                                                                                                                                              | Mackerel : frozen                       | 1,030.64          | 1,381.84          | 1,372.65          | -0.66  | 33.18 |
| Mudfish (aro) fresh         1,038.13         1,256.25         1,282.31         2.07         23.52           Mudfish : dried         1,753.09         2,302.95         1,983.75         -13.86         13.16           Onion bulb         297.83         368.10         378.26         2.76         27.00           Palm oil: 1 bottle, specify bottle         585.01         805.45         825.51         2.49         41.11           Plantain(ripe)         236.50         288.51         292.54         1.40         23.70           Plantain(unripe)         221.08         262.51         268.52         2.29         21.46           Rice agric sold loose         442.09         480.53         492.81         2.55         11.47           Rice local sold loose         391.01         430.21         436.58         1.48         11.65           Rice Medium Grained         444.17         477.33         487.43         2.12         9.74           Rice, imported high quality sold loose         537.37         581.87         594.80         2.22         10.69           Sweet potato         145.86         217.78         226.34         3.93         55.17           Tilapia fish (epiya) fresh         891.21         1,124.04         1,1                                                                                                                                                                     | Maize grain white sold loose            | 222.86            | 280.66            | 287.60            | 2.47   | 29.05 |
| Mudfish: dried         1,753.09         2,302.95         1,983.75         -13.86         13.16           Onion bulb         297.83         368.10         378.26         2.76         27.00           Palm oil: 1 bottle,specify bottle         585.01         805.45         825.51         2.49         41.11           Plantain(ripe)         236.50         288.51         292.54         1.40         23.70           Plantain(unripe)         221.08         262.51         268.52         2.29         21.46           Rice agric sold loose         442.09         480.53         492.81         2.55         11.47           Rice local sold loose         391.01         430.21         436.58         1.48         11.65           Rice Medium Grained         444.17         477.33         487.43         2.12         9.74           Rice,imported high quality sold loose         537.37         581.87         594.80         2.22         10.69           Sweet potato         145.86         217.78         226.34         3.93         55.17           Tilapia fish (epiya) fresh         891.21         1,124.04         1,144.68         1.84         28.44           Titus: frozen         1,062.07         1,453.43         1,498.81 <td>Maize grain yellow sold loose</td> <td>229.76</td> <td>280.44</td> <td>289.70</td> <td>3.30</td> <td>26.09</td>                                                     | Maize grain yellow sold loose           | 229.76            | 280.44            | 289.70            | 3.30   | 26.09 |
| Onion bulb         297.83         368.10         378.26         2.76         27.00           Palm oil: 1 bottle, specify bottle         585.01         805.45         825.51         2.49         41.11           Plantain(ripe)         236.50         288.51         292.54         1.40         23.70           Plantain(unripe)         221.08         262.51         268.52         2.29         21.46           Rice agric sold loose         442.09         480.53         492.81         2.55         11.47           Rice local sold loose         391.01         430.21         436.58         1.48         11.65           Rice Medium Grained         444.17         477.33         487.43         2.12         9.74           Rice, imported high quality sold loose         537.37         581.87         594.80         2.22         10.69           Sweet potato         145.86         217.78         226.34         3.93         55.17           Tilapia fish (epiya) fresh         891.21         1,124.04         1,144.68         1.84         28.44           Titus:frozen         1,062.07         1,453.43         1,498.81         3.12         41.12           Tomato         269.18         367.01         393.08         7                                                                                                                                                                              | Mudfish (aro) fresh                     | 1,038.13          | 1,256.25          | 1,282.31          | 2.07   | 23.52 |
| Palm oil: 1 bottle, specify bottle       585.01       805.45       825.51       2.49       41.11         Plantain(ripe)       236.50       288.51       292.54       1.40       23.70         Plantain(unripe)       221.08       262.51       268.52       2.29       21.46         Rice agric sold loose       442.09       480.53       492.81       2.55       11.47         Rice local sold loose       391.01       430.21       436.58       1.48       11.65         Rice Medium Grained       444.17       477.33       487.43       2.12       9.74         Rice, imported high quality sold loose       537.37       581.87       594.80       2.22       10.69         Sweet potato       145.86       217.78       226.34       3.93       55.17         Tilapia fish (epiya) fresh       891.21       1,124.04       1,144.68       1.84       28.44         Titus:frozen       1,062.07       1,453.43       1,498.81       3.12       41.12         Tomato       269.18       367.01       393.08       7.10       46.03         Vegetable oil:1 bottle, specify bottle       667.43       920.76       950.46       3.23       42.41         Wheat flour: prepacked (golden penny                                                                                                                                                                                                                                  | Mudfish : dried                         | 1,753.09          | 2,302.95          | 1,983.75          | -13.86 | 13.16 |
| Plantain(ripe)       236.50       288.51       292.54       1.40       23.70         Plantain(unripe)       221.08       262.51       268.52       2.29       21.46         Rice agric sold loose       442.09       480.53       492.81       2.55       11.47         Rice local sold loose       391.01       430.21       436.58       1.48       11.65         Rice Medium Grained       444.17       477.33       487.43       2.12       9.74         Rice, imported high quality sold loose       537.37       581.87       594.80       2.22       10.69         Sweet potato       145.86       217.78       226.34       3.93       55.17         Tilapia fish (epiya) fresh       891.21       1,124.04       1,144.68       1.84       28.44         Titus:frozen       1,062.07       1,453.43       1,498.81       3.12       41.12         Tomato       269.18       367.01       393.08       7.10       46.03         Vegetable oil:1 bottle,specify bottle       667.43       920.76       950.46       3.23       42.41         Wheat flour: prepacked (golden penny       242.82       331.24       339.76       2.57       39.92                                                                                                                                                                                                                                                                              | Onion bulb                              | 297.83            | 368.10            | 378.26            | 2.76   | 27.00 |
| Plantain(unripe)       221.08       262.51       268.52       2.29       21.46         Rice agric sold loose       442.09       480.53       492.81       2.55       11.47         Rice local sold loose       391.01       430.21       436.58       1.48       11.65         Rice Medium Grained       444.17       477.33       487.43       2.12       9.74         Rice,imported high quality sold loose       537.37       581.87       594.80       2.22       10.69         Sweet potato       145.86       217.78       226.34       3.93       55.17         Tilapia fish (epiya) fresh       891.21       1,124.04       1,144.68       1.84       28.44         Titus:frozen       1,062.07       1,453.43       1,498.81       3.12       41.12         Tomato       269.18       367.01       393.08       7.10       46.03         Vegetable oil:1 bottle,specify bottle       667.43       920.76       950.46       3.23       42.41         Wheat flour: prepacked (golden penny       242.82       331.24       339.76       2.57       39.92                                                                                                                                                                                                                                                                                                                                                                    | Palm oil: 1 bottle, specify bottle      | 585.01            | 805.45            | 825.51            | 2.49   | 41.11 |
| Rice agric sold loose       442.09       480.53       492.81       2.55       11.47         Rice local sold loose       391.01       430.21       436.58       1.48       11.65         Rice Medium Grained       444.17       477.33       487.43       2.12       9.74         Rice, imported high quality sold loose       537.37       581.87       594.80       2.22       10.69         Sweet potato       145.86       217.78       226.34       3.93       55.17         Tilapia fish (epiya) fresh       891.21       1,124.04       1,144.68       1.84       28.44         Titus:frozen       1,062.07       1,453.43       1,498.81       3.12       41.12         Tomato       269.18       367.01       393.08       7.10       46.03         Vegetable oil:1 bottle,specify bottle       667.43       920.76       950.46       3.23       42.41         Wheat flour: prepacked (golden penny       242.82       331.24       339.76       2.57       39.92          Yam tuber       242.82       331.24       339.76       2.57       39.92                                                                                                                                                                                                                                                                                                                                                                         | Plantain(ripe)                          | 236.50            | 288.51            | 292.54            | 1.40   | 23.70 |
| Rice local sold loose       391.01       430.21       436.58       1.48       11.65         Rice Medium Grained       444.17       477.33       487.43       2.12       9.74         Rice, imported high quality sold loose       537.37       581.87       594.80       2.22       10.69         Sweet potato       145.86       217.78       226.34       3.93       55.17         Tilapia fish (epiya) fresh       891.21       1,124.04       1,144.68       1.84       28.44         Titus:frozen       1,062.07       1,453.43       1,498.81       3.12       41.12         Tomato       269.18       367.01       393.08       7.10       46.03         Vegetable oil:1 bottle,specify bottle       667.43       920.76       950.46       3.23       42.41         Wheat flour: prepacked (golden penny       758.55       974.87       1,021.66       4.80       34.69         Yam tuber       242.82       331.24       339.76       2.57       39.92                                                                                                                                                                                                                                                                                                                                                                                                                                                                    | Plantain(unripe)                        | 221.08            | 262.51            | 268.52            | 2.29   | 21.46 |
| Rice Medium Grained       444.17       477.33       487.43       2.12       9.74         Rice,imported high quality sold loose       537.37       581.87       594.80       2.22       10.69         Sweet potato       145.86       217.78       226.34       3.93       55.17         Tilapia fish (epiya) fresh       891.21       1,124.04       1,144.68       1.84       28.44         Titus:frozen       1,062.07       1,453.43       1,498.81       3.12       41.12         Tomato       269.18       367.01       393.08       7.10       46.03         Vegetable oil:1 bottle,specify bottle       667.43       920.76       950.46       3.23       42.41         Wheat flour: prepacked (golden penny       758.55       974.87       1,021.66       4.80       34.69         Yam tuber       242.82       331.24       339.76       2.57       39.92                                                                                                                                                                                                                                                                                                                                                                                                                                                                                                                                                                 | Rice agric sold loose                   | 442.09            | 480.53            | 492.81            | 2.55   | 11.47 |
| Rice, imported high quality sold loose       537.37       581.87       594.80       2.22       10.69         Sweet potato       145.86       217.78       226.34       3.93       55.17         Tilapia fish (epiya) fresh       891.21       1,124.04       1,144.68       1.84       28.44         Titus:frozen       1,062.07       1,453.43       1,498.81       3.12       41.12         Tomato       269.18       367.01       393.08       7.10       46.03         Vegetable oil:1 bottle,specify bottle       667.43       920.76       950.46       3.23       42.41         Wheat flour: prepacked (golden penny       758.55       974.87       1,021.66       4.80       34.69         Yam tuber       242.82       331.24       339.76       2.57       39.92                                                                                                                                                                                                                                                                                                                                                                                                                                                                                                                                                                                                                                                         | Rice local sold loose                   | 391.01            | 430.21            | 436.58            | 1.48   | 11.65 |
| Sweet potato         145.86         217.78         226.34         3.93         55.17           Tilapia fish (epiya) fresh         891.21         1,124.04         1,144.68         1.84         28.44           Titus:frozen         1,062.07         1,453.43         1,498.81         3.12         41.12           Tomato         269.18         367.01         393.08         7.10         46.03           Vegetable oil:1 bottle,specify bottle         667.43         920.76         950.46         3.23         42.41           Wheat flour: prepacked (golden penny         2kg)         758.55         974.87         1,021.66         4.80         34.69           Yam tuber         242.82         331.24         339.76         2.57         39.92                                                                                                                                                                                                                                                                                                                                                                                                                                                                                                                                                                                                                                                                       | Rice Medium Grained                     | 444.17            | 477.33            | 487.43            | 2.12   | 9.74  |
| Tilapia fish (epiya) fresh       891.21       1,124.04       1,144.68       1.84       28.44         Titus:frozen       1,062.07       1,453.43       1,498.81       3.12       41.12         Tomato       269.18       367.01       393.08       7.10       46.03         Vegetable oil:1 bottle,specify bottle       667.43       920.76       950.46       3.23       42.41         Wheat flour: prepacked (golden penny       2kg)       758.55       974.87       1,021.66       4.80       34.69         Yam tuber       242.82       331.24       339.76       2.57       39.92                                                                                                                                                                                                                                                                                                                                                                                                                                                                                                                                                                                                                                                                                                                                                                                                                                              | Rice,imported high quality sold loose   | 537.37            | 581.87            | 594.80            | 2.22   | 10.69 |
| Titus:frozen         1,062.07         1,453.43         1,498.81         3.12         41.12           Tomato         269.18         367.01         393.08         7.10         46.03           Vegetable oil:1 bottle,specify bottle         667.43         920.76         950.46         3.23         42.41           Wheat flour: prepacked (golden penny         2kg)         758.55         974.87         1,021.66         4.80         34.69           Yam tuber         242.82         331.24         339.76         2.57         39.92                                                                                                                                                                                                                                                                                                                                                                                                                                                                                                                                                                                                                                                                                                                                                                                                                                                                                       | Sweet potato                            | 145.86            | 217.78            | 226.34            | 3.93   | 55.17 |
| Tomato         269.18         367.01         393.08         7.10         46.03           Vegetable oil:1 bottle, specify bottle         667.43         920.76         950.46         3.23         42.41           Wheat flour: prepacked (golden penny 2kg)         758.55         974.87         1,021.66         4.80         34.69           Yam tuber         242.82         331.24         339.76         2.57         39.92                                                                                                                                                                                                                                                                                                                                                                                                                                                                                                                                                                                                                                                                                                                                                                                                                                                                                                                                                                                                   | Tilapia fish (epiya) fresh              | 891.21            | 1,124.04          | 1,144.68          | 1.84   | 28.44 |
| Vegetable oil:1 bottle, specify bottle       667.43       920.76       950.46       3.23       42.41         Wheat flour: prepacked (golden penny 2kg)       758.55       974.87       1,021.66       4.80       34.69         Yam tuber       242.82       331.24       339.76       2.57       39.92                                                                                                                                                                                                                                                                                                                                                                                                                                                                                                                                                                                                                                                                                                                                                                                                                                                                                                                                                                                                                                                                                                                              | Titus:frozen                            | 1,062.07          | 1,453.43          | 1,498.81          | 3.12   | 41.12 |
| Wheat flour: prepacked (golden penny         2kg)       758.55       974.87       1,021.66       4.80       34.69         Yam tuber       242.82       331.24       339.76       2.57       39.92                                                                                                                                                                                                                                                                                                                                                                                                                                                                                                                                                                                                                                                                                                                                                                                                                                                                                                                                                                                                                                                                                                                                                                                                                                   | Tomato                                  | 269.18            | 367.01            | 393.08            | 7.10   | 46.03 |
| 2kg)     758.55     974.87     1,021.66     4.80     34.69       Yam tuber     242.82     331.24     339.76     2.57     39.92                                                                                                                                                                                                                                                                                                                                                                                                                                                                                                                                                                                                                                                                                                                                                                                                                                                                                                                                                                                                                                                                                                                                                                                                                                                                                                      | Vegetable oil:1 bottle,specify bottle   | 667.43            | 920.76            | 950.46            | 3.23   | 42.41 |
| Yam tuber 242.82 331.24 339.76 2.57 39.92                                                                                                                                                                                                                                                                                                                                                                                                                                                                                                                                                                                                                                                                                                                                                                                                                                                                                                                                                                                                                                                                                                                                                                                                                                                                                                                                                                                           | , , ,                                   |                   |                   |                   |        |       |
|                                                                                                                                                                                                                                                                                                                                                                                                                                                                                                                                                                                                                                                                                                                                                                                                                                                                                                                                                                                                                                                                                                                                                                                                                                                                                                                                                                                                                                     |                                         |                   |                   | ,                 |        |       |
|                                                                                                                                                                                                                                                                                                                                                                                                                                                                                                                                                                                                                                                                                                                                                                                                                                                                                                                                                                                                                                                                                                                                                                                                                                                                                                                                                                                                                                     | Yam tuber                               |                   |                   | 339.76            | 2.57   | 39.92 |