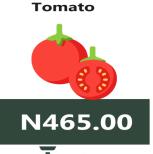

The average price of Bread Sliced 500g, also, increased year-on-year by 34.11 percent from N 326.61 in February 2021 to N438.03 in February 2022. On month-on-month, the average price of this item increased by 4.63 percent (N418.65) in February 2021. Likewise, the average price of 1kg Tomato increased from N367.01 in January 2022 to N393.08 in February 2022 indicating 7.10 percent rise. Year-on-year analysis shows that the average price also rose by 46.03 percent (N 269.18) in February 2021.

State price distribution shows that Ebonyi recorded the highest average price of beans (white, Black eye, sold loose) with N880.59 and the lowest was reported in Bauchi with N243.67. Furthermore, the highest average price of Bread Sliced 500g was recorded in Abuja with N630.33 while the lowest was recorded in Gombe with N255.2. Taraba recorded the lowest price of 1kg Tomato with N133.39 while the highest price was reported in Edo with N711.67.

Analysis by zone shows that South-East recorded the highest average price of Beans "brown sold loose" with N809.66 followed by South-South with N633.06, while the North-East recorded the least price with N289.27. Also, South-South and South-East recorded an average price of Bread Sliced 500g with N541.87 and N529.53 respectively whereas the lowest average price was recorded in North-East with N267.83. The average price of 1kg of Tomato was highest in South-East with N637.92 followed by South-South N630.72 while the lowest price was in North-East with N151.56.