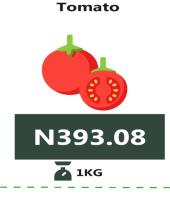

The average price of Bread Sliced 500g, also, increased year-on-year by 34.11 percent from N 326.61 in February 2021 to N438.03 in February 2022. On month-on-month, the average price of this item increased by 4.63 percent (N418.65) in February 2021. Likewise, the average price of 1kg Tomato increased from N367.01 in January 2022 to N393.08 in February 2022 indicating 7.10 percent rise. Year-on-year analysis shows that the average price also rose by 46.03 percent (N 269.18) in February 2021.