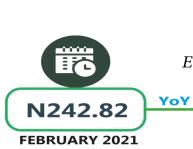

In the same vein, the average price of Agric eggs (medium size price of one) increased by 2.65 percent from N58.28 in January 2022 to N59.82 in February 2022. Also, the average price of 1kg Yam tuber rose by 39.92 percent from N242.82 in February 2021 to N339.76 in February 2022. Similarly, the average price of Groundnut oil: 1 bottle, specify bottle stood at N971.01 in February 2022; this shows an increase of 3.18 percent (N941.10) in January 2022. In the same way, the year-on-year analysis shows an increase of 43.46 percent (N676.87) in February 2021.

## **APPENDIX**

| Agric eggs(medium size price of one)       47.35       58.63       59.82       2.04       26.34         Beans brown, sold loose       351.68       498.85       509.65       2.16       44.92         Beans: white black eye. sold loose       330.93       481.47       497.54       3.34       50.34         Beef Bone in       1,113.39       1,415.77       1,440.70       1.76       29.40         Beef, boneless       1,435.87       1,864.70       1,919.52       2.94       33.68         Bread sliced 500g       326.61       418.65       438.03       4.63       34.11         Bread unsliced 500g       308.07       383.51       400.83       4.52       30.11         Broken Rice (Ofada)       462.42       486.70       496.57       2.03       7.38         Catfish (obokun) fresh       1,073.34       1,381.44       1,330.07       -3.72       23.92         Catfish Smoked       1,728.66       2,009.65       2,050.31       2.02       18.61         Chicken Feet       754.58       897.62       911.93       1.59       20.85         Chicken Wings       979.29       1,209.62       1,222.77       1.09       24.86         Dried Fish Sardine       1,512.67                                                                                                                                                                                                                                           |                                         | Average of Feb-21 | Average of Jan-22 | Average of Feb-22 | МоМ    | YoY   |
|-------------------------------------------------------------------------------------------------------------------------------------------------------------------------------------------------------------------------------------------------------------------------------------------------------------------------------------------------------------------------------------------------------------------------------------------------------------------------------------------------------------------------------------------------------------------------------------------------------------------------------------------------------------------------------------------------------------------------------------------------------------------------------------------------------------------------------------------------------------------------------------------------------------------------------------------------------------------------------------------------------------------------------------------------------------------------------------------------------------------------------------------------------------------------------------------------------------------------------------------------------------------------------------------------------------------------------------------------------------------------------------------------------------------------------------|-----------------------------------------|-------------------|-------------------|-------------------|--------|-------|
| Beans brown, sold loose         351.68         498.85         509.65         2.16         44.92           Beans-white black eye, sold loose         330.93         481.47         497.54         3.34         50.34           Beef Bone in         1.113.39         1,415.77         1,440.70         1.76         29.40           Beef, Doneless         1,435.87         1,864.70         1,919.52         2.94         33.68           Bread unsliced 500g         308.07         383.51         400.83         4.52         30.11           Broken Rice (Ofada)         462.42         486.70         496.57         2.03         7.38           Caffish fobkoun/ fresh         1,073.34         1,381.44         1,330.07         -3.72         2.32           Caffish fobkoun/ fresh         1,073.34         1,381.44         1,330.07         -3.72         2.32           Caffish fobkoun/ fresh         1,073.34         1,381.44         1,330.07         -3.72         2.32           Caffish fobkoun/ fresh         1,072.34         1,381.44         1,330.07         -3.72         2.32           Caffish fobkoun/ fresh         1,525.50         1,685.58         1,710.36         1.45         11.64           Chicken Feet         754.58         897.                                                                                                                                                            | Agric eggs medium size                  | 518.30            | 643.52            | 654.90            | 1.77   | 26.36 |
| Beans:white black eye. sold loose         330.93         481.47         497.54         3.34         50.34           Beef Bone in         1,113.39         1,415.77         1,440.70         1.76         29.40         33.68         Bread sliced 500g         36.61         418.65         438.03         4.63         34.11         Bread sliced 500g         308.07         383.51         400.83         4.52         30.11         Bread sliced 500g         308.07         383.51         400.83         4.52         30.11         Bread sliced 500g         308.07         383.51         400.83         4.52         30.11         Actifs (ofbokun) for 486.57         486.57         486.57         20.02         2.03         7.38         2.05         2.05         2.05         2.03         7.38         2.39         2.02         2.03         7.38         2.05         2.05         2.05         2.05         2.05         2.05         2.05         2.05         2.05         2.05         2.05         2.05         2.05         2.05         2.02         2.22         2.22         2.22         2.25         2.25         2.05         1.66         2.09         3.05         1.68         9.11.93         1.59         2.08         2.05         2.25         2.08         2.05                                                                                                                               | Agric eggs(medium size price of one)    | 47.35             | 58.63             | 59.82             | 2.04   | 26.34 |
| Beef Bone in                                                                                                                                                                                                                                                                                                                                                                                                                                                                                                                                                                                                                                                                                                                                                                                                                                                                                                                                                                                                                                                                                                                                                                                                                                                                                                                                                                                                                        | Beans brown, sold loose                 | 351.68            | 498.85            | 509.65            | 2.16   | 44.92 |
| Beef,boneless                                                                                                                                                                                                                                                                                                                                                                                                                                                                                                                                                                                                                                                                                                                                                                                                                                                                                                                                                                                                                                                                                                                                                                                                                                                                                                                                                                                                                       | Beans:white black eye. sold loose       | 330.93            | 481.47            | 497.54            | 3.34   | 50.34 |
| Bread sliced 500g         326.61         418.65         438.03         4.63         34.11           Bread unsliced 500g         308.07         383.51         400.83         4.52         30.11           Broken Rice (Ofdad)         462.42         486.70         496.57         2.03         7.38           Catfish (obokun) fresh         1,073.34         1,381.44         1,330.07         -3.72         23.92           Catfish Sid (obokun) fresh         1,728.66         2,009.65         2,050.31         2.02         18.61           Catfish Smoked         1,532.05         1,685.98         1,711.03         1.45         11.6           Chicken Feet         754.58         897.62         911.93         1.59         20.85           Chicken Wings         979.29         1,209.62         1,222.77         1.09         24.86           Oried Fish Sardine         1,512.67         1,664.33         1,703.59         20.53           Evaporated tinned milk carnation 170g         172.35         201.34         205.13         1.89         19.02           Evaporated tinned milk (peak), 170g         195.20         239.48         245.28         2.42         25.66           Frozen chicken         1,919.18         2,283.89         2,351.31                                                                                                                                                            | Beef Bone in                            | 1,113.39          | 1,415.77          | 1,440.70          | 1.76   | 29.40 |
| Bread unsliced 500g         308.07         383.51         400.83         4.52         30.11           Broken Rice (Ofada)         462.42         486.70         496.57         2.03         7.38           Caffish (obokun) fresh         1,073.34         1,381.44         1,330.07         -3.72         23.92           Caffish Indicated         1,728.66         2,009.65         2,050.31         2.02         18.61           Caffish Smoked         1,532.05         1,688.98         1,710.36         1.45         11.64           Chicken Feet         754.58         897.62         911.93         1.59         20.85           Chicken Wings         979.29         1,209.62         1,222.77         1.09         24.86           Dried Fish Sardine         1,512.67         1,664.33         1,703.59         2.36         12.62           Evaporrated tinned milk carnation 170g         172.35         201.34         205.13         1.89         19.0           Evaporrated tinned milk (peak), 170g         195.20         239.48         245.28         2.42         25.66           Frozen chicken         1,919.18         2,283.89         2,351.31         2.95         22.52           Gari white, sold loose         259.59         307.53 <td>Beef,boneless</td> <td>1,435.87</td> <td>1,864.70</td> <td>1,919.52</td> <td>2.94</td> <td>33.68</td>                                                      | Beef,boneless                           | 1,435.87          | 1,864.70          | 1,919.52          | 2.94   | 33.68 |
| Broken Rice (Ofada)                                                                                                                                                                                                                                                                                                                                                                                                                                                                                                                                                                                                                                                                                                                                                                                                                                                                                                                                                                                                                                                                                                                                                                                                                                                                                                                                                                                                                 | Bread sliced 500g                       | 326.61            | 418.65            | 438.03            | 4.63   | 34.11 |
| Catfish (obokun) fresh         1,073.34         1,381.44         1,330.07         -3.72         23.92           Catfish Srided         1,728.66         2,009.65         2,050.31         2.02         18.61           Catfish Smoked         1,532.05         1,685.98         1,710.36         1.45         11.64           Chicken Feet         754.58         897.62         911.93         1.59         20.85           Chicken Wings         979.29         1,209.62         1,222.77         1.09         24.86           Dried Fish Sardine         1,512.67         1,664.33         1,703.59         2.36         12.62           Evaporated tinned milk carnation 170g         172.35         201.34         205.13         1.89         19.02           Evaporated tinned milk (peak), 170g         195.20         239.48         245.28         2.42         25.66           Frozen chicken         1,919.18         2,283.89         2,351.31         2.95         225.26           Gari white,sold loose         282.79         332.00         339.72         2.33         20.13           Groundout oil: 1 bottle, specify bottle         676.87         941.10         971.01         3.18         43.6           Leed Sardine         1,042.66 <td< td=""><td>Bread unsliced 500g</td><td>308.07</td><td>383.51</td><td>400.83</td><td>4.52</td><td>30.11</td></td<>                                              | Bread unsliced 500g                     | 308.07            | 383.51            | 400.83            | 4.52   | 30.11 |
| Catfish :dried                                                                                                                                                                                                                                                                                                                                                                                                                                                                                                                                                                                                                                                                                                                                                                                                                                                                                                                                                                                                                                                                                                                                                                                                                                                                                                                                                                                                                      | Broken Rice (Ofada)                     | 462.42            | 486.70            | 496.57            | 2.03   | 7.38  |
| Catfish Smoked         1,532.0S         1,685.98         1,710.36         1.4S         11.64           Chicken Feet         754.58         897.62         911.93         1.59         20.85           Chicken Wings         979.29         1,209.62         1,222.77         1.09         24.86           Dried Fish Sardine         1,512.67         1,664.33         1,703.59         2.36         12.62           Evaporated tinned milk carnation 170g         172.35         201.34         205.13         1.89         19.02           Evaporated tinned milk (peak), 170g         195.20         239.48         245.28         2.42         25.66           Frozen chicken         1,919.18         2,283.89         2,351.31         2.95         22.56           Gari white, sold loose         259.59         307.53         313.27         1.87         20.68           Gari yellow, sold loose         282.79         332.00         339.72         2.33         20.13           Groundnut oil: 1 bottle, specify bottle         676.87         941.10         971.01         3.18         43.46           Leed Sardine         1,042.66         1,275.90         1,298.02         1.73         24.49           Irish potato         319.25         429.80 </td <td>Catfish (obokun) fresh</td> <td>1,073.34</td> <td>1,381.44</td> <td>1,330.07</td> <td>-3.72</td> <td>23.92</td>                                     | Catfish (obokun) fresh                  | 1,073.34          | 1,381.44          | 1,330.07          | -3.72  | 23.92 |
| Chicken Feet         754.58         897.62         911.93         1.59         20.85           Chicken Wings         979.29         1,209.62         1,222.77         1.09         24.86           Dried Fish Sardine         1,512.67         1,664.33         1,703.59         2.36         12.62           Evaporated tinned milk carnation 170g         172.35         201.34         205.13         1.89         19.02           Evaporated tinned milk (peak), 170g         195.20         239.48         245.28         2.42         25.66           Frozen chicken         1,919.18         2,283.89         2,351.31         2.95         22.52           Gari white,sold loose         259.59         307.53         313.27         1.87         20.68           Gari yellow,sold loose         282.79         332.00         339.72         2.33         20.13           Groundnut oil: 1 bottle, specify bottle         676.87         941.10         971.01         3.18         43.46           Iced Sardine         1,042.66         1,275.90         1,298.02         1.73         24.49           Irish potato         319.25         429.80         430.54         0.17         34.86           Mackerel: frozen         1,030.64         1,381.88 <td>Catfish :dried</td> <td>1,728.66</td> <td>2,009.65</td> <td>2,050.31</td> <td>2.02</td> <td>18.61</td>                                                     | Catfish :dried                          | 1,728.66          | 2,009.65          | 2,050.31          | 2.02   | 18.61 |
| Chicken Wings         979.29         1,209.62         1,222.77         1.09         24.86           Dried Fish Sardine         1,512.67         1,664.33         1,703.59         2.36         12.62           Evaporated tinned milk carnation 170g         172.35         201.34         205.13         1.89         19.02           Evaporated tinned milk(peak), 170g         195.20         239.48         245.28         2.42         25.66           Frozen chicken         1,919.18         2,283.89         2,351.31         2.95         22.52           Gari white, sold loose         259.59         307.53         313.27         1.87         20.68           Garl yellow, sold loose         282.79         332.00         339.72         2.33         20.13           Groundnut oil: 1 bottle, specify bottle         676.87         941.10         971.01         3.18         43.44           lrish potato         319.25         429.80         430.54         0.17         34.86           Malze grain white sold loose         222.86         280.66         287.60         2.47         29.05           Mudfish (aro) fresh         1,038.13         1,256.25         1,282.31         2.07         23.52           Mudfish (aro) fresh         1,038.13 <td>Catfish Smoked</td> <td>1,532.05</td> <td>1,685.98</td> <td>1,710.36</td> <td>1.45</td> <td>11.64</td>                                           | Catfish Smoked                          | 1,532.05          | 1,685.98          | 1,710.36          | 1.45   | 11.64 |
| Dried Fish Sardine                                                                                                                                                                                                                                                                                                                                                                                                                                                                                                                                                                                                                                                                                                                                                                                                                                                                                                                                                                                                                                                                                                                                                                                                                                                                                                                                                                                                                  | Chicken Feet                            | 754.58            | 897.62            | 911.93            | 1.59   | 20.85 |
| Evaporated tinned milk carnation 170g 172.35 201.34 205.13 1.89 19.02 Evaporated tinned milk (peak), 170g 195.20 239.48 245.28 2.42 25.66 Frozen chicken 1,919.18 2,283.89 2,351.31 2.95 22.52 Gari white, sold loose 259.59 307.53 313.27 1.87 20.68 Gari yellow, sold loose 282.79 332.00 339.72 2.33 20.13 Groundnut oil: 1 bottle, specify bottle 676.87 941.10 971.01 3.18 43.46 (leed Sardine 1,042.66 1,275.90 1,298.02 1.73 24.49 (lrish potato 319.25 429.80 430.54 0.17 34.86 Mackerel : frozen 1,030.64 1,381.84 1,372.65 -0.66 33.18 Maize grain white sold loose 222.86 280.66 287.60 2.47 29.05 Maize grain yellow sold loose 229.76 280.44 289.70 3.30 26.09 Mudfish (aro) fresh 1,038.13 1,256.25 1,282.31 2.07 23.52 Mudfish : dried 1,753.09 2,302.95 1,983.75 -13.86 13.16 Onion bulb 297.83 368.10 378.26 2.76 27.00 Palm oil: 1 bottle, specify bottle 585.01 805.45 825.51 2.49 41.11 Plantain(rripe) 221.08 262.51 268.52 2.29 21.46 Rice agric sold loose 442.09 480.53 492.81 2.55 11.47 Rice local sold loose 391.01 430.21 436.58 1.48 11.65 Rice Medium Grained 444.17 477.33 487.43 2.12 9.74 Rice, imported high quality sold loose 537.37 581.87 594.80 2.22 10.69 Sweet potato 145.86 217.78 226.34 3.93 55.17 Tilapia fish (epiya) fresh 891.21 1,124.04 1,144.68 1.84 28.44 Wheat flour: prepacked (golden penny 2kg) 758.55 974.87 1,021.66 4.80 34.69 Yam tuber 242.82 331.24 339.76 2.57 39.92 | Chicken Wings                           | 979.29            | 1,209.62          | 1,222.77          | 1.09   | 24.86 |
| Evaporated tinned milk(peak), 170g         195.20         239.48         245.28         2.42         25.66           Frozen chicken         1,919.18         2,283.89         2,351.31         2.95         22.52           Gari white,sold loose         255.59         307.53         313.27         1.87         20.68           Gari yellow,sold loose         282.79         332.00         339.72         2.33         20.13           Groundnut oil: 1 bottle, specify bottle         676.87         941.10         971.01         3.18         43.66           Iced Sardine         1,042.66         1,275.90         1,298.02         1.73         24.49           Irish potato         319.25         429.80         430.54         0.17         34.86           Mackerel: frozen         1,030.64         1,381.84         1,372.65         -0.66         33.18           Maize grain white sold loose         222.86         280.66         287.60         2.47         29.05           Maize grain yellow sold loose         229.76         280.44         289.70         3.30         26.09           Mudfish: droi         1,753.09         2,302.95         1,983.75         -13.86         13.16           Onion bulb         297.83         368.10 <td>Dried Fish Sardine</td> <td>1,512.67</td> <td>1,664.33</td> <td>1,703.59</td> <td>2.36</td> <td>12.62</td>                                                 | Dried Fish Sardine                      | 1,512.67          | 1,664.33          | 1,703.59          | 2.36   | 12.62 |
| Frozen chicken                                                                                                                                                                                                                                                                                                                                                                                                                                                                                                                                                                                                                                                                                                                                                                                                                                                                                                                                                                                                                                                                                                                                                                                                                                                                                                                                                                                                                      | Evaporated tinned milk carnation 170g   | 172.35            | 201.34            | 205.13            | 1.89   | 19.02 |
| Gari white,sold loose         259.59         307.53         313.27         1.87         20.68           Gari yellow,sold loose         282.79         332.00         339.72         2.33         20.13           Groundnut oil: 1 bottle, specify bottle         676.87         941.10         971.01         3.18         43.46           Iced Sardine         1,042.66         1,275.90         1,298.02         1.73         24.49           Irish potato         319.25         429.80         430.54         0.17         34.86           Mackerel: frozen         1,030.64         1,381.84         1,372.65         -0.66         33.18           Maize grain white sold loose         222.86         280.66         287.60         2.47         29.05           Maize grain yellow sold loose         229.76         280.44         289.70         3.30         26.09           Mudfish: dried         1,733.09         2,302.95         1,983.75         -13.86         13.16           Onion bulb         297.83         368.10         378.26         2.76         27.00           Palm oil: 1 bottle, specify bottle         585.01         805.45         825.51         2.49         41.11           Plantain (unripe)         236.50         288.51                                                                                                                                                                  | Evaporated tinned milk(peak), 170g      | 195.20            | 239.48            | 245.28            | 2.42   | 25.66 |
| Gari yellow, sold loose         282.79         332.00         339.72         2.33         20.13           Groundnut oil: 1 bottle, specify bottle         676.87         941.10         971.01         3.18         43.46           lced Sardine         1,042.66         1,275.90         1,298.02         1.73         24.49           Irish potato         319.25         429.80         430.54         0.17         34.86           Mackerel: frozen         1,030.64         1,381.84         1,372.65         -0.66         33.18           Maize grain white sold loose         222.86         280.66         287.60         2.47         29.05           Maize grain yellow sold loose         229.76         280.44         289.70         3.30         26.09           Mudfish (aro) fresh         1,038.13         1,256.25         1,282.31         2.07         23.52           Mudfish: diried         1,753.09         2,302.95         1,983.75         -13.86         13.16           Onion bulb         297.83         368.10         378.26         2.76         27.00           Palm oil: 1 bottle, specify bottle         585.01         805.45         825.51         2.49         41.11           Plantain(ripe)         236.50         288.51 <td>Frozen chicken</td> <td>1,919.18</td> <td>2,283.89</td> <td>2,351.31</td> <td>2.95</td> <td>22.52</td>                                                    | Frozen chicken                          | 1,919.18          | 2,283.89          | 2,351.31          | 2.95   | 22.52 |
| Groundnut oil: 1 bottle, specify bottle         676.87         941.10         971.01         3.18         43.46           Iced Sardine         1,042.66         1,275.90         1,298.02         1.73         24.49           Irish potato         319.25         429.80         430.54         0.17         34.86           Mackerel: frozen         1,030.64         1,381.84         1,372.65         -0.66         33.18           Maize grain white sold loose         222.86         280.66         287.60         2.47         29.05           Maize grain yellow sold loose         229.76         280.44         289.70         3.30         26.09           Mudfish (aro) fresh         1,038.13         1,256.25         1,282.31         2.07         23.52           Mudfish (aro) fresh         1,753.09         2,302.95         1,983.75         -13.86         13.16           Onion bulb         297.83         368.10         378.26         2.76         27.00           Palm oil: 1 bottle, specify bottle         585.01         805.45         825.51         2.49         41.11           Plantain(unripe)         236.50         288.51         292.54         1.40         23.70           Plantain(unripe)         221.08         262.51 <td>Gari white, sold loose</td> <td>259.59</td> <td>307.53</td> <td>313.27</td> <td>1.87</td> <td>20.68</td>                                                   | Gari white, sold loose                  | 259.59            | 307.53            | 313.27            | 1.87   | 20.68 |
| Iced Sardine         1,042.66         1,275.90         1,298.02         1.73         24.49           Irish potato         319.25         429.80         430.54         0.17         34.86           Mackerel: frozen         1,030.64         1,381.84         1,372.65         -0.66         33.18           Maize grain white sold loose         222.86         280.66         287.60         2.47         29.05           Muderish (aro) fresh         1,038.13         1,256.25         1,282.31         2.07         23.52           Mudfish (aro) fresh         1,753.09         2,302.95         1,983.75         -13.86         13.16           Onion bulb         297.83         368.10         378.26         2.76         27.00           Palm oil: 1 bottle, specify bottle         585.01         805.45         825.51         2.49         41.11           Plantain(unripe)         236.50         288.51         292.54         1.40         23.70           Plantain(unripe)         221.08         262.51         268.52         2.29         21.46           Rice agric sold loose         391.01         430.21         436.58         1.47           Rice local sold loose         391.01         430.21         436.58         1.48                                                                                                                                                                           | Gari yellow,sold loose                  | 282.79            | 332.00            | 339.72            | 2.33   | 20.13 |
| Irish potato         319.25         429.80         430.54         0.17         34.86           Mackerel : frozen         1,030.64         1,381.84         1,372.65         -0.66         33.18           Maize grain white sold loose         222.86         280.66         287.60         2.47         29.05           Maize grain yellow sold loose         229.76         280.44         289.70         3.30         26.09           Mudfish (aro) fresh         1,038.13         1,256.25         1,282.31         2.07         23.52           Mudfish : dried         1,753.09         2,302.95         1,983.75         -13.86         13.16           Onion bulb         297.83         368.10         378.26         2.76         27.00           Palm oil: 1 bottle, specify bottle         585.01         805.45         825.51         2.49         41.11           Plantain (ripe)         236.50         288.51         292.54         1.40         23.70           Plantain (unripe)         221.08         262.51         268.52         2.29         21.46           Rice agric sold loose         391.01         430.21         436.58         1.48         11.65           Rice Medium Grained         444.17         477.33         487.43                                                                                                                                                                     | Groundnut oil: 1 bottle, specify bottle | 676.87            | 941.10            | 971.01            | 3.18   | 43.46 |
| Mackerel : frozen         1,030.64         1,381.84         1,372.65         -0.66         33.18           Maize grain white sold loose         222.86         280.66         287.60         2.47         29.05           Maize grain yellow sold loose         229.76         280.44         289.70         3.30         26.09           Mudfish (aro) fresh         1,038.13         1,256.25         1,282.31         2.07         23.52           Mudfish : dried         1,753.09         2,302.95         1,983.75         -13.86         13.16           Onion bulb         297.83         368.10         378.26         2.76         27.00           Palm oil: 1 bottle, specify bottle         585.01         805.45         825.51         2.49         41.11           Plantain (unripe)         236.50         288.51         292.54         1.40         23.70           Plantain (unripe)         221.08         262.51         268.52         2.29         21.46           Rice agric sold loose         442.09         480.53         492.81         2.55         11.47           Rice local sold loose         391.01         430.21         436.58         1.48         11.65           Rice Medium Grained         444.17         477.33                                                                                                                                                                         | Iced Sardine                            | 1,042.66          | 1,275.90          | 1,298.02          | 1.73   | 24.49 |
| Maize grain white sold loose         222.86         280.66         287.60         2.47         29.05           Maize grain yellow sold loose         229.76         280.44         289.70         3.30         26.09           Mudfish (aro) fresh         1,038.13         1,256.25         1,282.31         2.07         23.52           Mudfish : dried         1,753.09         2,302.95         1,983.75         -13.86         13.16           Onion bulb         297.83         368.10         378.26         2.76         27.00           Palm oil: 1 bottle, specify bottle         585.01         805.45         825.51         2.49         41.11           Plantain (unripe)         236.50         288.51         292.54         1.40         23.70           Plantain (unripe)         221.08         262.51         268.52         2.29         21.46           Rice agric sold loose         442.09         480.53         492.81         2.55         11.47           Rice local sold loose         391.01         430.21         436.58         1.48         11.65           Rice, imported high quality sold loose         537.37         581.87         594.80         2.22         10.69           Sweet potato         145.86         217.78                                                                                                                                                                  | Irish potato                            | 319.25            | 429.80            | 430.54            | 0.17   | 34.86 |
| Maize grain yellow sold loose         229.76         280.44         289.70         3.30         26.09           Mudfish (aro) fresh         1,038.13         1,256.25         1,282.31         2.07         23.52           Mudfish : dried         1,753.09         2,302.95         1,983.75         -13.86         13.16           Onion bulb         297.83         368.10         378.26         2.76         27.00           Palm oil: 1 bottle, specify bottle         585.01         805.45         825.51         2.49         41.11           Plantain(urripe)         236.50         288.51         292.54         1.40         23.70           Plantain(unripe)         221.08         262.51         268.52         2.29         21.46           Rice agric sold loose         442.09         480.53         492.81         2.55         11.47           Rice local sold loose         391.01         430.21         436.58         1.48         11.65           Rice Medium Grained         444.17         477.33         487.43         2.12         9.74           Rice, imported high quality sold loose         537.37         581.87         594.80         2.22         10.69           Sweet potato         145.86         217.78                                                                                                                                                                              | Mackerel : frozen                       | 1,030.64          | 1,381.84          | 1,372.65          | -0.66  | 33.18 |
| Mudfish (aro) fresh         1,038.13         1,256.25         1,282.31         2.07         23.52           Mudfish : dried         1,753.09         2,302.95         1,983.75         -13.86         13.16           Onion bulb         297.83         368.10         378.26         2.76         27.00           Palm oil: 1 bottle, specify bottle         585.01         805.45         825.51         2.49         41.11           Plantain(ripe)         236.50         288.51         292.54         1.40         23.70           Plantain(unripe)         221.08         262.51         268.52         2.29         21.46           Rice agric sold loose         442.09         480.53         492.81         2.55         11.47           Rice local sold loose         391.01         430.21         436.58         1.48         11.65           Rice Medium Grained         444.17         477.33         487.43         2.12         9.74           Rice, imported high quality sold loose         537.37         581.87         594.80         2.22         10.69           Sweet potato         145.86         217.78         226.34         3.93         55.17           Tilapia fish (epiya) fresh         891.21         1,124.04         1,1                                                                                                                                                                     | Maize grain white sold loose            | 222.86            | 280.66            | 287.60            | 2.47   | 29.05 |
| Mudfish: dried         1,753.09         2,302.95         1,983.75         -13.86         13.16           Onion bulb         297.83         368.10         378.26         2.76         27.00           Palm oil: 1 bottle,specify bottle         585.01         805.45         825.51         2.49         41.11           Plantain(ripe)         236.50         288.51         292.54         1.40         23.70           Plantain(unripe)         221.08         262.51         268.52         2.29         21.46           Rice agric sold loose         442.09         480.53         492.81         2.55         11.47           Rice local sold loose         391.01         430.21         436.58         1.48         11.65           Rice Medium Grained         444.17         477.33         487.43         2.12         9.74           Rice,imported high quality sold loose         537.37         581.87         594.80         2.22         10.69           Sweet potato         145.86         217.78         226.34         3.93         55.17           Tilapia fish (epiya) fresh         891.21         1,124.04         1,144.68         1.84         28.44           Titus: frozen         1,062.07         1,453.43         1,498.81 <td>Maize grain yellow sold loose</td> <td>229.76</td> <td>280.44</td> <td>289.70</td> <td>3.30</td> <td>26.09</td>                                                     | Maize grain yellow sold loose           | 229.76            | 280.44            | 289.70            | 3.30   | 26.09 |
| Onion bulb         297.83         368.10         378.26         2.76         27.00           Palm oil: 1 bottle, specify bottle         585.01         805.45         825.51         2.49         41.11           Plantain(ripe)         236.50         288.51         292.54         1.40         23.70           Plantain(unripe)         221.08         262.51         268.52         2.29         21.46           Rice agric sold loose         442.09         480.53         492.81         2.55         11.47           Rice local sold loose         391.01         430.21         436.58         1.48         11.65           Rice Medium Grained         444.17         477.33         487.43         2.12         9.74           Rice, imported high quality sold loose         537.37         581.87         594.80         2.22         10.69           Sweet potato         145.86         217.78         226.34         3.93         55.17           Tilapia fish (epiya) fresh         891.21         1,124.04         1,144.68         1.84         28.44           Titus:frozen         1,062.07         1,453.43         1,498.81         3.12         41.12           Tomato         269.18         367.01         393.08         7                                                                                                                                                                              | Mudfish (aro) fresh                     | 1,038.13          | 1,256.25          | 1,282.31          | 2.07   | 23.52 |
| Palm oil: 1 bottle, specify bottle       585.01       805.45       825.51       2.49       41.11         Plantain(ripe)       236.50       288.51       292.54       1.40       23.70         Plantain(unripe)       221.08       262.51       268.52       2.29       21.46         Rice agric sold loose       442.09       480.53       492.81       2.55       11.47         Rice local sold loose       391.01       430.21       436.58       1.48       11.65         Rice Medium Grained       444.17       477.33       487.43       2.12       9.74         Rice, imported high quality sold loose       537.37       581.87       594.80       2.22       10.69         Sweet potato       145.86       217.78       226.34       3.93       55.17         Tilapia fish (epiya) fresh       891.21       1,124.04       1,144.68       1.84       28.44         Titus:frozen       1,062.07       1,453.43       1,498.81       3.12       41.12         Tomato       269.18       367.01       393.08       7.10       46.03         Vegetable oil:1 bottle, specify bottle       667.43       920.76       950.46       3.23       42.41         Wheat flour: prepacked (golden penny                                                                                                                                                                                                                                  | Mudfish : dried                         | 1,753.09          | 2,302.95          | 1,983.75          | -13.86 | 13.16 |
| Plantain(ripe)       236.50       288.51       292.54       1.40       23.70         Plantain(unripe)       221.08       262.51       268.52       2.29       21.46         Rice agric sold loose       442.09       480.53       492.81       2.55       11.47         Rice local sold loose       391.01       430.21       436.58       1.48       11.65         Rice Medium Grained       444.17       477.33       487.43       2.12       9.74         Rice, imported high quality sold loose       537.37       581.87       594.80       2.22       10.69         Sweet potato       145.86       217.78       226.34       3.93       55.17         Tilapia fish (epiya) fresh       891.21       1,124.04       1,144.68       1.84       28.44         Titus:frozen       1,062.07       1,453.43       1,498.81       3.12       41.12         Tomato       269.18       367.01       393.08       7.10       46.03         Vegetable oil:1 bottle,specify bottle       667.43       920.76       950.46       3.23       42.41         Wheat flour: prepacked (golden penny       242.82       331.24       339.76       2.57       39.92                                                                                                                                                                                                                                                                              | Onion bulb                              | 297.83            | 368.10            | 378.26            | 2.76   | 27.00 |
| Plantain(unripe)       221.08       262.51       268.52       2.29       21.46         Rice agric sold loose       442.09       480.53       492.81       2.55       11.47         Rice local sold loose       391.01       430.21       436.58       1.48       11.65         Rice Medium Grained       444.17       477.33       487.43       2.12       9.74         Rice,imported high quality sold loose       537.37       581.87       594.80       2.22       10.69         Sweet potato       145.86       217.78       226.34       3.93       55.17         Tilapia fish (epiya) fresh       891.21       1,124.04       1,144.68       1.84       28.44         Titus:frozen       1,062.07       1,453.43       1,498.81       3.12       41.12         Tomato       269.18       367.01       393.08       7.10       46.03         Vegetable oil:1 bottle,specify bottle       667.43       920.76       950.46       3.23       42.41         Wheat flour: prepacked (golden penny       242.82       331.24       339.76       2.57       39.92                                                                                                                                                                                                                                                                                                                                                                    | Palm oil: 1 bottle, specify bottle      | 585.01            | 805.45            | 825.51            | 2.49   | 41.11 |
| Rice agric sold loose       442.09       480.53       492.81       2.55       11.47         Rice local sold loose       391.01       430.21       436.58       1.48       11.65         Rice Medium Grained       444.17       477.33       487.43       2.12       9.74         Rice, imported high quality sold loose       537.37       581.87       594.80       2.22       10.69         Sweet potato       145.86       217.78       226.34       3.93       55.17         Tilapia fish (epiya) fresh       891.21       1,124.04       1,144.68       1.84       28.44         Titus:frozen       1,062.07       1,453.43       1,498.81       3.12       41.12         Tomato       269.18       367.01       393.08       7.10       46.03         Vegetable oil:1 bottle,specify bottle       667.43       920.76       950.46       3.23       42.41         Wheat flour: prepacked (golden penny       242.82       331.24       339.76       2.57       39.92          Yam tuber       242.82       331.24       339.76       2.57       39.92                                                                                                                                                                                                                                                                                                                                                                         | Plantain(ripe)                          | 236.50            | 288.51            | 292.54            | 1.40   | 23.70 |
| Rice local sold loose       391.01       430.21       436.58       1.48       11.65         Rice Medium Grained       444.17       477.33       487.43       2.12       9.74         Rice, imported high quality sold loose       537.37       581.87       594.80       2.22       10.69         Sweet potato       145.86       217.78       226.34       3.93       55.17         Tilapia fish (epiya) fresh       891.21       1,124.04       1,144.68       1.84       28.44         Titus:frozen       1,062.07       1,453.43       1,498.81       3.12       41.12         Tomato       269.18       367.01       393.08       7.10       46.03         Vegetable oil:1 bottle,specify bottle       667.43       920.76       950.46       3.23       42.41         Wheat flour: prepacked (golden penny       758.55       974.87       1,021.66       4.80       34.69         Yam tuber       242.82       331.24       339.76       2.57       39.92                                                                                                                                                                                                                                                                                                                                                                                                                                                                    | Plantain(unripe)                        | 221.08            | 262.51            | 268.52            | 2.29   | 21.46 |
| Rice Medium Grained       444.17       477.33       487.43       2.12       9.74         Rice,imported high quality sold loose       537.37       581.87       594.80       2.22       10.69         Sweet potato       145.86       217.78       226.34       3.93       55.17         Tilapia fish (epiya) fresh       891.21       1,124.04       1,144.68       1.84       28.44         Titus:frozen       1,062.07       1,453.43       1,498.81       3.12       41.12         Tomato       269.18       367.01       393.08       7.10       46.03         Vegetable oil:1 bottle,specify bottle       667.43       920.76       950.46       3.23       42.41         Wheat flour: prepacked (golden penny       758.55       974.87       1,021.66       4.80       34.69         Yam tuber       242.82       331.24       339.76       2.57       39.92                                                                                                                                                                                                                                                                                                                                                                                                                                                                                                                                                                 | Rice agric sold loose                   | 442.09            | 480.53            | 492.81            | 2.55   | 11.47 |
| Rice, imported high quality sold loose       537.37       581.87       594.80       2.22       10.69         Sweet potato       145.86       217.78       226.34       3.93       55.17         Tilapia fish (epiya) fresh       891.21       1,124.04       1,144.68       1.84       28.44         Titus:frozen       1,062.07       1,453.43       1,498.81       3.12       41.12         Tomato       269.18       367.01       393.08       7.10       46.03         Vegetable oil:1 bottle,specify bottle       667.43       920.76       950.46       3.23       42.41         Wheat flour: prepacked (golden penny       758.55       974.87       1,021.66       4.80       34.69         Yam tuber       242.82       331.24       339.76       2.57       39.92                                                                                                                                                                                                                                                                                                                                                                                                                                                                                                                                                                                                                                                         | Rice local sold loose                   | 391.01            | 430.21            | 436.58            | 1.48   | 11.65 |
| Sweet potato         145.86         217.78         226.34         3.93         55.17           Tilapia fish (epiya) fresh         891.21         1,124.04         1,144.68         1.84         28.44           Titus:frozen         1,062.07         1,453.43         1,498.81         3.12         41.12           Tomato         269.18         367.01         393.08         7.10         46.03           Vegetable oil:1 bottle,specify bottle         667.43         920.76         950.46         3.23         42.41           Wheat flour: prepacked (golden penny         2kg)         758.55         974.87         1,021.66         4.80         34.69           Yam tuber         242.82         331.24         339.76         2.57         39.92                                                                                                                                                                                                                                                                                                                                                                                                                                                                                                                                                                                                                                                                       | Rice Medium Grained                     | 444.17            | 477.33            | 487.43            | 2.12   | 9.74  |
| Tilapia fish (epiya) fresh       891.21       1,124.04       1,144.68       1.84       28.44         Titus:frozen       1,062.07       1,453.43       1,498.81       3.12       41.12         Tomato       269.18       367.01       393.08       7.10       46.03         Vegetable oil:1 bottle,specify bottle       667.43       920.76       950.46       3.23       42.41         Wheat flour: prepacked (golden penny       2kg)       758.55       974.87       1,021.66       4.80       34.69         Yam tuber       242.82       331.24       339.76       2.57       39.92                                                                                                                                                                                                                                                                                                                                                                                                                                                                                                                                                                                                                                                                                                                                                                                                                                              | Rice,imported high quality sold loose   | 537.37            | 581.87            | 594.80            | 2.22   | 10.69 |
| Titus:frozen         1,062.07         1,453.43         1,498.81         3.12         41.12           Tomato         269.18         367.01         393.08         7.10         46.03           Vegetable oil:1 bottle,specify bottle         667.43         920.76         950.46         3.23         42.41           Wheat flour: prepacked (golden penny         2kg)         758.55         974.87         1,021.66         4.80         34.69           Yam tuber         242.82         331.24         339.76         2.57         39.92                                                                                                                                                                                                                                                                                                                                                                                                                                                                                                                                                                                                                                                                                                                                                                                                                                                                                       | Sweet potato                            | 145.86            | 217.78            | 226.34            | 3.93   | 55.17 |
| Tomato         269.18         367.01         393.08         7.10         46.03           Vegetable oil:1 bottle, specify bottle         667.43         920.76         950.46         3.23         42.41           Wheat flour: prepacked (golden penny 2kg)         758.55         974.87         1,021.66         4.80         34.69           Yam tuber         242.82         331.24         339.76         2.57         39.92                                                                                                                                                                                                                                                                                                                                                                                                                                                                                                                                                                                                                                                                                                                                                                                                                                                                                                                                                                                                   | Tilapia fish (epiya) fresh              | 891.21            | 1,124.04          | 1,144.68          | 1.84   | 28.44 |
| Vegetable oil:1 bottle, specify bottle       667.43       920.76       950.46       3.23       42.41         Wheat flour: prepacked (golden penny 2kg)       758.55       974.87       1,021.66       4.80       34.69         Yam tuber       242.82       331.24       339.76       2.57       39.92                                                                                                                                                                                                                                                                                                                                                                                                                                                                                                                                                                                                                                                                                                                                                                                                                                                                                                                                                                                                                                                                                                                              | Titus:frozen                            | 1,062.07          | 1,453.43          | 1,498.81          | 3.12   | 41.12 |
| Wheat flour: prepacked (golden penny         2kg)       758.55       974.87       1,021.66       4.80       34.69         Yam tuber       242.82       331.24       339.76       2.57       39.92                                                                                                                                                                                                                                                                                                                                                                                                                                                                                                                                                                                                                                                                                                                                                                                                                                                                                                                                                                                                                                                                                                                                                                                                                                   | Tomato                                  | 269.18            | 367.01            | 393.08            | 7.10   | 46.03 |
| 2kg)     758.55     974.87     1,021.66     4.80     34.69       Yam tuber     242.82     331.24     339.76     2.57     39.92                                                                                                                                                                                                                                                                                                                                                                                                                                                                                                                                                                                                                                                                                                                                                                                                                                                                                                                                                                                                                                                                                                                                                                                                                                                                                                      | Vegetable oil:1 bottle,specify bottle   | 667.43            | 920.76            | 950.46            | 3.23   | 42.41 |
| Yam tuber 242.82 331.24 339.76 2.57 39.92                                                                                                                                                                                                                                                                                                                                                                                                                                                                                                                                                                                                                                                                                                                                                                                                                                                                                                                                                                                                                                                                                                                                                                                                                                                                                                                                                                                           | , , ,                                   |                   |                   |                   |        |       |
|                                                                                                                                                                                                                                                                                                                                                                                                                                                                                                                                                                                                                                                                                                                                                                                                                                                                                                                                                                                                                                                                                                                                                                                                                                                                                                                                                                                                                                     |                                         |                   |                   | ,                 |        |       |
|                                                                                                                                                                                                                                                                                                                                                                                                                                                                                                                                                                                                                                                                                                                                                                                                                                                                                                                                                                                                                                                                                                                                                                                                                                                                                                                                                                                                                                     | Yam tuber                               |                   |                   | 339.76            | 2.57   | 39.92 |