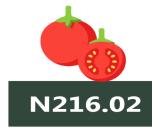

The average price of Bread Sliced 500g, also, increased year-on-year by 34.11 percent from N 326.61 in February 2021 to N438.03 in February 2022. On month-on-month, the average price of this item increased by 4.63 percent (N418.65) in February 2021. Likewise, the average price of 1kg Tomato increased from N367.01 in January 2022 to N393.08 in February 2022 indicating 7.10 percent rise. Year-on-year analysis shows that the average price also rose by 46.03 percent (N 269.18) in February 2021.

## **APPENDIX**

| Agric eggs(medium size price of one)       47.35       58.63       59.82       2.04       26.34         Beans brown, sold loose       351.68       498.85       509.65       2.16       44.92         Beans: white black eye. sold loose       330.93       481.47       497.54       3.34       50.34         Beef Bone in       1,113.39       1,415.77       1,440.70       1.76       29.40         Beef, boneless       1,435.87       1,864.70       1,919.52       2.94       33.68         Bread sliced 500g       326.61       418.65       438.03       4.63       34.11         Bread unsliced 500g       308.07       383.51       400.83       4.52       30.11         Broken Rice (Ofada)       462.42       486.70       496.57       2.03       7.38         Catfish (obokun) fresh       1,073.34       1,381.44       1,330.07       -3.72       23.92         Catfish Smoked       1,728.66       2,009.65       2,050.31       2.02       18.61         Chicken Feet       754.58       897.62       911.93       1.59       20.85         Chicken Wings       979.29       1,209.62       1,222.77       1.09       24.86         Dried Fish Sardine       1,512.67                                                                                                                                                                                                                                           |                                         | Average of Feb-21 | Average of Jan-22 | Average of Feb-22 | МоМ    | YoY   |
|-------------------------------------------------------------------------------------------------------------------------------------------------------------------------------------------------------------------------------------------------------------------------------------------------------------------------------------------------------------------------------------------------------------------------------------------------------------------------------------------------------------------------------------------------------------------------------------------------------------------------------------------------------------------------------------------------------------------------------------------------------------------------------------------------------------------------------------------------------------------------------------------------------------------------------------------------------------------------------------------------------------------------------------------------------------------------------------------------------------------------------------------------------------------------------------------------------------------------------------------------------------------------------------------------------------------------------------------------------------------------------------------------------------------------------------|-----------------------------------------|-------------------|-------------------|-------------------|--------|-------|
| Beans brown, sold loose         351.68         498.85         509.65         2.16         44.92           Beans-white black eye, sold loose         330.93         481.47         497.54         3.34         50.34           Beef Bone in         1.113.39         1,415.77         1,440.70         1.76         29.40           Beef, Doneless         1,435.87         1,864.70         1,919.52         2.94         33.68           Bread unsliced 500g         308.07         383.51         400.83         4.52         30.11           Broken Rice (Ofada)         462.42         486.70         496.57         2.03         7.38           Caffish fobkoun/ fresh         1,073.34         1,381.44         1,330.07         -3.72         2.32           Caffish fobkoun/ fresh         1,073.34         1,381.44         1,330.07         -3.72         2.32           Caffish fobkoun/ fresh         1,073.34         1,381.44         1,330.07         -3.72         2.32           Caffish fobkoun/ fresh         1,072.34         1,381.44         1,330.07         -3.72         2.32           Caffish fobkoun/ fresh         1,525.50         1,685.58         1,710.36         1.45         11.64           Chicken Feet         754.58         897.                                                                                                                                                            | Agric eggs medium size                  | 518.30            | 643.52            | 654.90            | 1.77   | 26.36 |
| Beans:white black eye. sold loose         330.93         481.47         497.54         3.34         50.34           Beef Bone in         1,113.39         1,415.77         1,440.70         1.76         29.40         33.68         Bread sliced 500g         36.61         418.65         438.03         4.63         34.11         Bread sliced 500g         308.07         383.51         400.83         4.52         30.11         Bread sliced 500g         308.07         383.51         400.83         4.52         30.11         Bread sliced 500g         308.07         383.51         400.83         4.52         30.11         Actifs (ofbokun) for 486.57         486.57         486.57         20.02         2.03         7.38         2.05         2.05         2.05         2.03         7.38         2.39         2.02         2.03         7.38         2.05         2.05         2.05         2.05         2.05         2.05         2.05         2.05         2.05         2.05         2.05         2.05         2.05         2.05         2.02         2.22         2.22         2.22         2.25         2.25         2.05         1.66         2.09         3.05         1.68         9.11.93         1.59         2.08         2.05         2.25         2.08         2.05                                                                                                                               | Agric eggs(medium size price of one)    | 47.35             | 58.63             | 59.82             | 2.04   | 26.34 |
| Beef Bone in                                                                                                                                                                                                                                                                                                                                                                                                                                                                                                                                                                                                                                                                                                                                                                                                                                                                                                                                                                                                                                                                                                                                                                                                                                                                                                                                                                                                                        | Beans brown, sold loose                 | 351.68            | 498.85            | 509.65            | 2.16   | 44.92 |
| Beef,boneless                                                                                                                                                                                                                                                                                                                                                                                                                                                                                                                                                                                                                                                                                                                                                                                                                                                                                                                                                                                                                                                                                                                                                                                                                                                                                                                                                                                                                       | Beans:white black eye. sold loose       | 330.93            | 481.47            | 497.54            | 3.34   | 50.34 |
| Bread sliced 500g         326.61         418.65         438.03         4.63         34.11           Bread unsliced 500g         308.07         383.51         400.83         4.52         30.11           Broken Rice (Ofdad)         462.42         486.70         496.57         2.03         7.38           Catfish (obokun) fresh         1,073.34         1,381.44         1,330.07         -3.72         23.92           Catfish Sid (obokun) fresh         1,728.66         2,009.65         2,050.31         2.02         18.61           Catfish Smoked         1,532.05         1,685.98         1,711.03         1.45         11.6           Chicken Feet         754.58         897.62         911.93         1.59         20.85           Chicken Wings         979.29         1,209.62         1,222.77         1.09         24.86           Oried Fish Sardine         1,512.67         1,664.33         1,703.59         20.53           Evaporated tinned milk carnation 170g         172.35         201.34         205.13         1.89         19.02           Evaporated tinned milk (peak), 170g         195.20         239.48         245.28         2.42         25.66           Frozen chicken         1,919.18         2,283.89         2,351.31                                                                                                                                                            | Beef Bone in                            | 1,113.39          | 1,415.77          | 1,440.70          | 1.76   | 29.40 |
| Bread unsliced 500g         308.07         383.51         400.83         4.52         30.11           Broken Rice (Ofada)         462.42         486.70         496.57         2.03         7.38           Caffish (obokun) fresh         1,073.34         1,381.44         1,330.07         -3.72         23.92           Caffish Indicated         1,728.66         2,009.65         2,050.31         2.02         18.61           Caffish Smoked         1,532.05         1,688.98         1,710.36         1.45         11.64           Chicken Feet         754.58         897.62         911.93         1.59         20.85           Chicken Wings         979.29         1,209.62         1,222.77         1.09         24.86           Dried Fish Sardine         1,512.67         1,664.33         1,703.59         2.36         12.62           Evaporrated tinned milk carnation 170g         172.35         201.34         205.13         1.89         19.0           Evaporrated tinned milk (peak), 170g         195.20         239.48         245.28         2.42         25.66           Frozen chicken         1,919.18         2,283.89         2,351.31         2.95         22.52           Gari white, sold loose         259.59         307.53 <td>Beef,boneless</td> <td>1,435.87</td> <td>1,864.70</td> <td>1,919.52</td> <td>2.94</td> <td>33.68</td>                                                      | Beef,boneless                           | 1,435.87          | 1,864.70          | 1,919.52          | 2.94   | 33.68 |
| Broken Rice (Ofada)                                                                                                                                                                                                                                                                                                                                                                                                                                                                                                                                                                                                                                                                                                                                                                                                                                                                                                                                                                                                                                                                                                                                                                                                                                                                                                                                                                                                                 | Bread sliced 500g                       | 326.61            | 418.65            | 438.03            | 4.63   | 34.11 |
| Catfish (obokun) fresh         1,073.34         1,381.44         1,330.07         -3.72         23.92           Catfish Srided         1,728.66         2,009.65         2,050.31         2.02         18.61           Catfish Smoked         1,532.05         1,685.98         1,710.36         1.45         11.64           Chicken Feet         754.58         897.62         911.93         1.59         20.85           Chicken Wings         979.29         1,209.62         1,222.77         1.09         24.86           Dried Fish Sardine         1,512.67         1,664.33         1,703.59         2.36         12.62           Evaporated tinned milk carnation 170g         172.35         201.34         205.13         1.89         19.02           Evaporated tinned milk (peak), 170g         195.20         239.48         245.28         2.42         25.66           Frozen chicken         1,919.18         2,283.89         2,351.31         2.95         225.26           Gari white,sold loose         282.79         332.00         339.72         2.33         20.13           Groundout oil: 1 bottle, specify bottle         676.87         941.10         971.01         3.18         43.6           Leed Sardine         1,042.66 <td< td=""><td>Bread unsliced 500g</td><td>308.07</td><td>383.51</td><td>400.83</td><td>4.52</td><td>30.11</td></td<>                                              | Bread unsliced 500g                     | 308.07            | 383.51            | 400.83            | 4.52   | 30.11 |
| Catfish :dried                                                                                                                                                                                                                                                                                                                                                                                                                                                                                                                                                                                                                                                                                                                                                                                                                                                                                                                                                                                                                                                                                                                                                                                                                                                                                                                                                                                                                      | Broken Rice (Ofada)                     | 462.42            | 486.70            | 496.57            | 2.03   | 7.38  |
| Catfish Smoked         1,532.0S         1,685.98         1,710.36         1.4S         11.64           Chicken Feet         754.58         897.62         911.93         1.59         20.85           Chicken Wings         979.29         1,209.62         1,222.77         1.09         24.86           Dried Fish Sardine         1,512.67         1,664.33         1,703.59         2.36         12.62           Evaporated tinned milk carnation 170g         172.35         201.34         205.13         1.89         19.02           Evaporated tinned milk (peak), 170g         195.20         239.48         245.28         2.42         25.66           Frozen chicken         1,919.18         2,283.89         2,351.31         2.95         22.56           Gari white, sold loose         259.59         307.53         313.27         1.87         20.68           Gari yellow, sold loose         282.79         332.00         339.72         2.33         20.13           Groundnut oil: 1 bottle, specify bottle         676.87         941.10         971.01         3.18         43.46           Leed Sardine         1,042.66         1,275.90         1,298.02         1.73         24.49           Irish potato         319.25         429.80 </td <td>Catfish (obokun) fresh</td> <td>1,073.34</td> <td>1,381.44</td> <td>1,330.07</td> <td>-3.72</td> <td>23.92</td>                                     | Catfish (obokun) fresh                  | 1,073.34          | 1,381.44          | 1,330.07          | -3.72  | 23.92 |
| Chicken Feet         754.58         897.62         911.93         1.59         20.85           Chicken Wings         979.29         1,209.62         1,222.77         1.09         24.86           Dried Fish Sardine         1,512.67         1,664.33         1,703.59         2.36         12.62           Evaporated tinned milk carnation 170g         172.35         201.34         205.13         1.89         19.02           Evaporated tinned milk (peak), 170g         195.20         239.48         245.28         2.42         25.66           Frozen chicken         1,919.18         2,283.89         2,351.31         2.95         22.52           Gari white,sold loose         259.59         307.53         313.27         1.87         20.68           Gari yellow,sold loose         282.79         332.00         339.72         2.33         20.13           Groundnut oil: 1 bottle, specify bottle         676.87         941.10         971.01         3.18         43.46           Iced Sardine         1,042.66         1,275.90         1,298.02         1.73         24.49           Irish potato         319.25         429.80         430.54         0.17         34.86           Mackerel: frozen         1,030.64         1,381.88 <td>Catfish :dried</td> <td>1,728.66</td> <td>2,009.65</td> <td>2,050.31</td> <td>2.02</td> <td>18.61</td>                                                     | Catfish :dried                          | 1,728.66          | 2,009.65          | 2,050.31          | 2.02   | 18.61 |
| Chicken Wings         979.29         1,209.62         1,222.77         1.09         24.86           Dried Fish Sardine         1,512.67         1,664.33         1,703.59         2.36         12.62           Evaporated tinned milk carnation 170g         172.35         201.34         205.13         1.89         19.02           Evaporated tinned milk(peak), 170g         195.20         239.48         245.28         2.42         25.66           Frozen chicken         1,919.18         2,283.89         2,351.31         2.95         22.52           Gari white, sold loose         259.59         307.53         313.27         1.87         20.68           Garl yellow, sold loose         282.79         332.00         339.72         2.33         20.13           Groundnut oil: 1 bottle, specify bottle         676.87         941.10         971.01         3.18         43.44           lrish potato         319.25         429.80         430.54         0.17         34.86           Malze grain white sold loose         222.86         280.66         287.60         2.47         29.05           Mudfish (aro) fresh         1,038.13         1,256.25         1,282.31         2.07         23.52           Mudfish (aro) fresh         1,038.13 <td>Catfish Smoked</td> <td>1,532.05</td> <td>1,685.98</td> <td>1,710.36</td> <td>1.45</td> <td>11.64</td>                                           | Catfish Smoked                          | 1,532.05          | 1,685.98          | 1,710.36          | 1.45   | 11.64 |
| Dried Fish Sardine                                                                                                                                                                                                                                                                                                                                                                                                                                                                                                                                                                                                                                                                                                                                                                                                                                                                                                                                                                                                                                                                                                                                                                                                                                                                                                                                                                                                                  | Chicken Feet                            | 754.58            | 897.62            | 911.93            | 1.59   | 20.85 |
| Evaporated tinned milk carnation 170g 172.35 201.34 205.13 1.89 19.02 Evaporated tinned milk (peak), 170g 195.20 239.48 245.28 2.42 25.66 Frozen chicken 1,919.18 2,283.89 2,351.31 2.95 22.52 Gari white, sold loose 259.59 307.53 313.27 1.87 20.68 Gari yellow, sold loose 282.79 332.00 339.72 2.33 20.13 Groundnut oil: 1 bottle, specify bottle 676.87 941.10 971.01 3.18 43.46 (leed Sardine 1,042.66 1,275.90 1,298.02 1.73 24.49 (lrish potato 319.25 429.80 430.54 0.17 34.86 Mackerel : frozen 1,030.64 1,381.84 1,372.65 -0.66 33.18 Maize grain white sold loose 222.86 280.66 287.60 2.47 29.05 Maize grain yellow sold loose 229.76 280.44 289.70 3.30 26.09 Mudfish (aro) fresh 1,038.13 1,256.25 1,282.31 2.07 23.52 Mudfish : dried 1,753.09 2,302.95 1,983.75 -13.86 13.16 Onion bulb 297.83 368.10 378.26 2.76 27.00 Palm oil: 1 bottle, specify bottle 585.01 805.45 825.51 2.49 41.11 Plantain(rripe) 221.08 262.51 268.52 2.29 21.46 Rice agric sold loose 442.09 480.53 492.81 2.55 11.47 Rice local sold loose 391.01 430.21 436.58 1.48 11.65 Rice Medium Grained 444.17 477.33 487.43 2.12 9.74 Rice, imported high quality sold loose 537.37 581.87 594.80 2.22 10.69 Sweet potato 145.86 217.78 226.34 3.93 55.17 Tilapia fish (epiya) fresh 891.21 1,124.04 1,144.68 1.84 28.44 Wheat flour: prepacked (golden penny 2kg) 758.55 974.87 1,021.66 4.80 34.69 Yam tuber 242.82 331.24 339.76 2.57 39.92 | Chicken Wings                           | 979.29            | 1,209.62          | 1,222.77          | 1.09   | 24.86 |
| Evaporated tinned milk(peak), 170g         195.20         239.48         245.28         2.42         25.66           Frozen chicken         1,919.18         2,283.89         2,351.31         2.95         22.52           Gari white,sold loose         255.59         307.53         313.27         1.87         20.68           Gari yellow,sold loose         282.79         332.00         339.72         2.33         20.13           Groundnut oil: 1 bottle, specify bottle         676.87         941.10         971.01         3.18         43.66           Iced Sardine         1,042.66         1,275.90         1,298.02         1.73         24.49           Irish potato         319.25         429.80         430.54         0.17         34.86           Mackerel: frozen         1,030.64         1,381.84         1,372.65         -0.66         33.18           Maize grain white sold loose         222.86         280.66         287.60         2.47         29.05           Maize grain yellow sold loose         229.76         280.44         289.70         3.30         26.09           Mudfish: droi         1,753.09         2,302.95         1,983.75         -13.86         13.16           Onion bulb         297.83         368.10 <td>Dried Fish Sardine</td> <td>1,512.67</td> <td>1,664.33</td> <td>1,703.59</td> <td>2.36</td> <td>12.62</td>                                                 | Dried Fish Sardine                      | 1,512.67          | 1,664.33          | 1,703.59          | 2.36   | 12.62 |
| Frozen chicken                                                                                                                                                                                                                                                                                                                                                                                                                                                                                                                                                                                                                                                                                                                                                                                                                                                                                                                                                                                                                                                                                                                                                                                                                                                                                                                                                                                                                      | Evaporated tinned milk carnation 170g   | 172.35            | 201.34            | 205.13            | 1.89   | 19.02 |
| Gari white,sold loose         259.59         307.53         313.27         1.87         20.68           Gari yellow,sold loose         282.79         332.00         339.72         2.33         20.13           Groundnut oil: 1 bottle, specify bottle         676.87         941.10         971.01         3.18         43.46           Iced Sardine         1,042.66         1,275.90         1,298.02         1.73         24.49           Irish potato         319.25         429.80         430.54         0.17         34.86           Mackerel: frozen         1,030.64         1,381.84         1,372.65         -0.66         33.18           Maize grain white sold loose         222.86         280.66         287.60         2.47         29.05           Maize grain yellow sold loose         229.76         280.44         289.70         3.30         26.09           Mudfish: dried         1,733.09         2,302.95         1,983.75         -13.86         13.16           Onion bulb         297.83         368.10         378.26         2.76         27.00           Palm oil: 1 bottle, specify bottle         585.01         805.45         825.51         2.49         41.11           Plantain (unripe)         236.50         288.51                                                                                                                                                                  | Evaporated tinned milk(peak), 170g      | 195.20            | 239.48            | 245.28            | 2.42   | 25.66 |
| Gari yellow, sold loose         282.79         332.00         339.72         2.33         20.13           Groundnut oil: 1 bottle, specify bottle         676.87         941.10         971.01         3.18         43.46           lced Sardine         1,042.66         1,275.90         1,298.02         1.73         24.49           Irish potato         319.25         429.80         430.54         0.17         34.86           Mackerel: frozen         1,030.64         1,381.84         1,372.65         -0.66         33.18           Maize grain white sold loose         222.86         280.66         287.60         2.47         29.05           Maize grain yellow sold loose         229.76         280.44         289.70         3.30         26.09           Mudfish (aro) fresh         1,038.13         1,256.25         1,282.31         2.07         23.52           Mudfish: diried         1,753.09         2,302.95         1,983.75         -13.86         13.16           Onion bulb         297.83         368.10         378.26         2.76         27.00           Palm oil: 1 bottle, specify bottle         585.01         805.45         825.51         2.49         41.11           Plantain(ripe)         236.50         288.51 <td>Frozen chicken</td> <td>1,919.18</td> <td>2,283.89</td> <td>2,351.31</td> <td>2.95</td> <td>22.52</td>                                                    | Frozen chicken                          | 1,919.18          | 2,283.89          | 2,351.31          | 2.95   | 22.52 |
| Groundnut oil: 1 bottle, specify bottle         676.87         941.10         971.01         3.18         43.46           Iced Sardine         1,042.66         1,275.90         1,298.02         1.73         24.49           Irish potato         319.25         429.80         430.54         0.17         34.86           Mackerel: frozen         1,030.64         1,381.84         1,372.65         -0.66         33.18           Maize grain white sold loose         222.86         280.66         287.60         2.47         29.05           Maize grain yellow sold loose         229.76         280.44         289.70         3.30         26.09           Mudfish (aro) fresh         1,038.13         1,256.25         1,282.31         2.07         23.52           Mudfish (aro) fresh         1,753.09         2,302.95         1,983.75         -13.86         13.16           Onion bulb         297.83         368.10         378.26         2.76         27.00           Palm oil: 1 bottle, specify bottle         585.01         805.45         825.51         2.49         41.11           Plantain(unripe)         236.50         288.51         292.54         1.40         23.70           Plantain(unripe)         221.08         262.51 <td>Gari white, sold loose</td> <td>259.59</td> <td>307.53</td> <td>313.27</td> <td>1.87</td> <td>20.68</td>                                                   | Gari white, sold loose                  | 259.59            | 307.53            | 313.27            | 1.87   | 20.68 |
| Iced Sardine         1,042.66         1,275.90         1,298.02         1.73         24.49           Irish potato         319.25         429.80         430.54         0.17         34.86           Mackerel: frozen         1,030.64         1,381.84         1,372.65         -0.66         33.18           Maize grain white sold loose         222.86         280.66         287.60         2.47         29.05           Muderish (aro) fresh         1,038.13         1,256.25         1,282.31         2.07         23.52           Mudfish (aro) fresh         1,753.09         2,302.95         1,983.75         -13.86         13.16           Onion bulb         297.83         368.10         378.26         2.76         27.00           Palm oil: 1 bottle, specify bottle         585.01         805.45         825.51         2.49         41.11           Plantain(unripe)         236.50         288.51         292.54         1.40         23.70           Plantain(unripe)         221.08         262.51         268.52         2.29         21.46           Rice agric sold loose         391.01         430.21         436.58         1.47           Rice local sold loose         391.01         430.21         436.58         1.48                                                                                                                                                                           | Gari yellow,sold loose                  | 282.79            | 332.00            | 339.72            | 2.33   | 20.13 |
| Irish potato         319.25         429.80         430.54         0.17         34.86           Mackerel : frozen         1,030.64         1,381.84         1,372.65         -0.66         33.18           Maize grain white sold loose         222.86         280.66         287.60         2.47         29.05           Maize grain yellow sold loose         229.76         280.44         289.70         3.30         26.09           Mudfish (aro) fresh         1,038.13         1,256.25         1,282.31         2.07         23.52           Mudfish : dried         1,753.09         2,302.95         1,983.75         -13.86         13.16           Onion bulb         297.83         368.10         378.26         2.76         27.00           Palm oil: 1 bottle, specify bottle         585.01         805.45         825.51         2.49         41.11           Plantain (ripe)         236.50         288.51         292.54         1.40         23.70           Plantain (unripe)         221.08         262.51         268.52         2.29         21.46           Rice agric sold loose         391.01         430.21         436.58         1.48         11.65           Rice Medium Grained         444.17         477.33         487.43                                                                                                                                                                     | Groundnut oil: 1 bottle, specify bottle | 676.87            | 941.10            | 971.01            | 3.18   | 43.46 |
| Mackerel : frozen         1,030.64         1,381.84         1,372.65         -0.66         33.18           Maize grain white sold loose         222.86         280.66         287.60         2.47         29.05           Maize grain yellow sold loose         229.76         280.44         289.70         3.30         26.09           Mudfish (aro) fresh         1,038.13         1,256.25         1,282.31         2.07         23.52           Mudfish : dried         1,753.09         2,302.95         1,983.75         -13.86         13.16           Onion bulb         297.83         368.10         378.26         2.76         27.00           Palm oil: 1 bottle, specify bottle         585.01         805.45         825.51         2.49         41.11           Plantain (unripe)         236.50         288.51         292.54         1.40         23.70           Plantain (unripe)         221.08         262.51         268.52         2.29         21.46           Rice agric sold loose         442.09         480.53         492.81         2.55         11.47           Rice local sold loose         391.01         430.21         436.58         1.48         11.65           Rice Medium Grained         444.17         477.33                                                                                                                                                                         | Iced Sardine                            | 1,042.66          | 1,275.90          | 1,298.02          | 1.73   | 24.49 |
| Maize grain white sold loose         222.86         280.66         287.60         2.47         29.05           Maize grain yellow sold loose         229.76         280.44         289.70         3.30         26.09           Mudfish (aro) fresh         1,038.13         1,256.25         1,282.31         2.07         23.52           Mudfish : dried         1,753.09         2,302.95         1,983.75         -13.86         13.16           Onion bulb         297.83         368.10         378.26         2.76         27.00           Palm oil: 1 bottle, specify bottle         585.01         805.45         825.51         2.49         41.11           Plantain (unripe)         236.50         288.51         292.54         1.40         23.70           Plantain (unripe)         221.08         262.51         268.52         2.29         21.46           Rice agric sold loose         442.09         480.53         492.81         2.55         11.47           Rice local sold loose         391.01         430.21         436.58         1.48         11.65           Rice, imported high quality sold loose         537.37         581.87         594.80         2.22         10.69           Sweet potato         145.86         217.78                                                                                                                                                                  | Irish potato                            | 319.25            | 429.80            | 430.54            | 0.17   | 34.86 |
| Maize grain yellow sold loose         229.76         280.44         289.70         3.30         26.09           Mudfish (aro) fresh         1,038.13         1,256.25         1,282.31         2.07         23.52           Mudfish : dried         1,753.09         2,302.95         1,983.75         -13.86         13.16           Onion bulb         297.83         368.10         378.26         2.76         27.00           Palm oil: 1 bottle, specify bottle         585.01         805.45         825.51         2.49         41.11           Plantain(urripe)         236.50         288.51         292.54         1.40         23.70           Plantain(unripe)         221.08         262.51         268.52         2.29         21.46           Rice agric sold loose         442.09         480.53         492.81         2.55         11.47           Rice local sold loose         391.01         430.21         436.58         1.48         11.65           Rice Medium Grained         444.17         477.33         487.43         2.12         9.74           Rice, imported high quality sold loose         537.37         581.87         594.80         2.22         10.69           Sweet potato         145.86         217.78                                                                                                                                                                              | Mackerel : frozen                       | 1,030.64          | 1,381.84          | 1,372.65          | -0.66  | 33.18 |
| Mudfish (aro) fresh         1,038.13         1,256.25         1,282.31         2.07         23.52           Mudfish : dried         1,753.09         2,302.95         1,983.75         -13.86         13.16           Onion bulb         297.83         368.10         378.26         2.76         27.00           Palm oil: 1 bottle, specify bottle         585.01         805.45         825.51         2.49         41.11           Plantain(ripe)         236.50         288.51         292.54         1.40         23.70           Plantain(unripe)         221.08         262.51         268.52         2.29         21.46           Rice agric sold loose         442.09         480.53         492.81         2.55         11.47           Rice local sold loose         391.01         430.21         436.58         1.48         11.65           Rice Medium Grained         444.17         477.33         487.43         2.12         9.74           Rice, imported high quality sold loose         537.37         581.87         594.80         2.22         10.69           Sweet potato         145.86         217.78         226.34         3.93         55.17           Tilapia fish (epiya) fresh         891.21         1,124.04         1,1                                                                                                                                                                     | Maize grain white sold loose            | 222.86            | 280.66            | 287.60            | 2.47   | 29.05 |
| Mudfish: dried         1,753.09         2,302.95         1,983.75         -13.86         13.16           Onion bulb         297.83         368.10         378.26         2.76         27.00           Palm oil: 1 bottle,specify bottle         585.01         805.45         825.51         2.49         41.11           Plantain(ripe)         236.50         288.51         292.54         1.40         23.70           Plantain(unripe)         221.08         262.51         268.52         2.29         21.46           Rice agric sold loose         442.09         480.53         492.81         2.55         11.47           Rice local sold loose         391.01         430.21         436.58         1.48         11.65           Rice Medium Grained         444.17         477.33         487.43         2.12         9.74           Rice,imported high quality sold loose         537.37         581.87         594.80         2.22         10.69           Sweet potato         145.86         217.78         226.34         3.93         55.17           Tilapia fish (epiya) fresh         891.21         1,124.04         1,144.68         1.84         28.44           Titus: frozen         1,062.07         1,453.43         1,498.81 <td>Maize grain yellow sold loose</td> <td>229.76</td> <td>280.44</td> <td>289.70</td> <td>3.30</td> <td>26.09</td>                                                     | Maize grain yellow sold loose           | 229.76            | 280.44            | 289.70            | 3.30   | 26.09 |
| Onion bulb         297.83         368.10         378.26         2.76         27.00           Palm oil: 1 bottle, specify bottle         585.01         805.45         825.51         2.49         41.11           Plantain(ripe)         236.50         288.51         292.54         1.40         23.70           Plantain(unripe)         221.08         262.51         268.52         2.29         21.46           Rice agric sold loose         442.09         480.53         492.81         2.55         11.47           Rice local sold loose         391.01         430.21         436.58         1.48         11.65           Rice Medium Grained         444.17         477.33         487.43         2.12         9.74           Rice, imported high quality sold loose         537.37         581.87         594.80         2.22         10.69           Sweet potato         145.86         217.78         226.34         3.93         55.17           Tilapia fish (epiya) fresh         891.21         1,124.04         1,144.68         1.84         28.44           Titus:frozen         1,062.07         1,453.43         1,498.81         3.12         41.12           Tomato         269.18         367.01         393.08         7                                                                                                                                                                              | Mudfish (aro) fresh                     | 1,038.13          | 1,256.25          | 1,282.31          | 2.07   | 23.52 |
| Palm oil: 1 bottle, specify bottle       585.01       805.45       825.51       2.49       41.11         Plantain(ripe)       236.50       288.51       292.54       1.40       23.70         Plantain(unripe)       221.08       262.51       268.52       2.29       21.46         Rice agric sold loose       442.09       480.53       492.81       2.55       11.47         Rice local sold loose       391.01       430.21       436.58       1.48       11.65         Rice Medium Grained       444.17       477.33       487.43       2.12       9.74         Rice, imported high quality sold loose       537.37       581.87       594.80       2.22       10.69         Sweet potato       145.86       217.78       226.34       3.93       55.17         Tilapia fish (epiya) fresh       891.21       1,124.04       1,144.68       1.84       28.44         Titus:frozen       1,062.07       1,453.43       1,498.81       3.12       41.12         Tomato       269.18       367.01       393.08       7.10       46.03         Vegetable oil:1 bottle, specify bottle       667.43       920.76       950.46       3.23       42.41         Wheat flour: prepacked (golden penny                                                                                                                                                                                                                                  | Mudfish : dried                         | 1,753.09          | 2,302.95          | 1,983.75          | -13.86 | 13.16 |
| Plantain(ripe)       236.50       288.51       292.54       1.40       23.70         Plantain(unripe)       221.08       262.51       268.52       2.29       21.46         Rice agric sold loose       442.09       480.53       492.81       2.55       11.47         Rice local sold loose       391.01       430.21       436.58       1.48       11.65         Rice Medium Grained       444.17       477.33       487.43       2.12       9.74         Rice, imported high quality sold loose       537.37       581.87       594.80       2.22       10.69         Sweet potato       145.86       217.78       226.34       3.93       55.17         Tilapia fish (epiya) fresh       891.21       1,124.04       1,144.68       1.84       28.44         Titus:frozen       1,062.07       1,453.43       1,498.81       3.12       41.12         Tomato       269.18       367.01       393.08       7.10       46.03         Vegetable oil:1 bottle,specify bottle       667.43       920.76       950.46       3.23       42.41         Wheat flour: prepacked (golden penny       242.82       331.24       339.76       2.57       39.92                                                                                                                                                                                                                                                                              | Onion bulb                              | 297.83            | 368.10            | 378.26            | 2.76   | 27.00 |
| Plantain(unripe)       221.08       262.51       268.52       2.29       21.46         Rice agric sold loose       442.09       480.53       492.81       2.55       11.47         Rice local sold loose       391.01       430.21       436.58       1.48       11.65         Rice Medium Grained       444.17       477.33       487.43       2.12       9.74         Rice,imported high quality sold loose       537.37       581.87       594.80       2.22       10.69         Sweet potato       145.86       217.78       226.34       3.93       55.17         Tilapia fish (epiya) fresh       891.21       1,124.04       1,144.68       1.84       28.44         Titus:frozen       1,062.07       1,453.43       1,498.81       3.12       41.12         Tomato       269.18       367.01       393.08       7.10       46.03         Vegetable oil:1 bottle,specify bottle       667.43       920.76       950.46       3.23       42.41         Wheat flour: prepacked (golden penny       242.82       331.24       339.76       2.57       39.92                                                                                                                                                                                                                                                                                                                                                                    | Palm oil: 1 bottle, specify bottle      | 585.01            | 805.45            | 825.51            | 2.49   | 41.11 |
| Rice agric sold loose       442.09       480.53       492.81       2.55       11.47         Rice local sold loose       391.01       430.21       436.58       1.48       11.65         Rice Medium Grained       444.17       477.33       487.43       2.12       9.74         Rice, imported high quality sold loose       537.37       581.87       594.80       2.22       10.69         Sweet potato       145.86       217.78       226.34       3.93       55.17         Tilapia fish (epiya) fresh       891.21       1,124.04       1,144.68       1.84       28.44         Titus:frozen       1,062.07       1,453.43       1,498.81       3.12       41.12         Tomato       269.18       367.01       393.08       7.10       46.03         Vegetable oil:1 bottle,specify bottle       667.43       920.76       950.46       3.23       42.41         Wheat flour: prepacked (golden penny       242.82       331.24       339.76       2.57       39.92          Yam tuber       242.82       331.24       339.76       2.57       39.92                                                                                                                                                                                                                                                                                                                                                                         | Plantain(ripe)                          | 236.50            | 288.51            | 292.54            | 1.40   | 23.70 |
| Rice local sold loose       391.01       430.21       436.58       1.48       11.65         Rice Medium Grained       444.17       477.33       487.43       2.12       9.74         Rice, imported high quality sold loose       537.37       581.87       594.80       2.22       10.69         Sweet potato       145.86       217.78       226.34       3.93       55.17         Tilapia fish (epiya) fresh       891.21       1,124.04       1,144.68       1.84       28.44         Titus:frozen       1,062.07       1,453.43       1,498.81       3.12       41.12         Tomato       269.18       367.01       393.08       7.10       46.03         Vegetable oil:1 bottle,specify bottle       667.43       920.76       950.46       3.23       42.41         Wheat flour: prepacked (golden penny       758.55       974.87       1,021.66       4.80       34.69         Yam tuber       242.82       331.24       339.76       2.57       39.92                                                                                                                                                                                                                                                                                                                                                                                                                                                                    | Plantain(unripe)                        | 221.08            | 262.51            | 268.52            | 2.29   | 21.46 |
| Rice Medium Grained       444.17       477.33       487.43       2.12       9.74         Rice,imported high quality sold loose       537.37       581.87       594.80       2.22       10.69         Sweet potato       145.86       217.78       226.34       3.93       55.17         Tilapia fish (epiya) fresh       891.21       1,124.04       1,144.68       1.84       28.44         Titus:frozen       1,062.07       1,453.43       1,498.81       3.12       41.12         Tomato       269.18       367.01       393.08       7.10       46.03         Vegetable oil:1 bottle,specify bottle       667.43       920.76       950.46       3.23       42.41         Wheat flour: prepacked (golden penny       758.55       974.87       1,021.66       4.80       34.69         Yam tuber       242.82       331.24       339.76       2.57       39.92                                                                                                                                                                                                                                                                                                                                                                                                                                                                                                                                                                 | Rice agric sold loose                   | 442.09            | 480.53            | 492.81            | 2.55   | 11.47 |
| Rice, imported high quality sold loose       537.37       581.87       594.80       2.22       10.69         Sweet potato       145.86       217.78       226.34       3.93       55.17         Tilapia fish (epiya) fresh       891.21       1,124.04       1,144.68       1.84       28.44         Titus:frozen       1,062.07       1,453.43       1,498.81       3.12       41.12         Tomato       269.18       367.01       393.08       7.10       46.03         Vegetable oil:1 bottle,specify bottle       667.43       920.76       950.46       3.23       42.41         Wheat flour: prepacked (golden penny       758.55       974.87       1,021.66       4.80       34.69         Yam tuber       242.82       331.24       339.76       2.57       39.92                                                                                                                                                                                                                                                                                                                                                                                                                                                                                                                                                                                                                                                         | Rice local sold loose                   | 391.01            | 430.21            | 436.58            | 1.48   | 11.65 |
| Sweet potato         145.86         217.78         226.34         3.93         55.17           Tilapia fish (epiya) fresh         891.21         1,124.04         1,144.68         1.84         28.44           Titus:frozen         1,062.07         1,453.43         1,498.81         3.12         41.12           Tomato         269.18         367.01         393.08         7.10         46.03           Vegetable oil:1 bottle,specify bottle         667.43         920.76         950.46         3.23         42.41           Wheat flour: prepacked (golden penny         2kg)         758.55         974.87         1,021.66         4.80         34.69           Yam tuber         242.82         331.24         339.76         2.57         39.92                                                                                                                                                                                                                                                                                                                                                                                                                                                                                                                                                                                                                                                                       | Rice Medium Grained                     | 444.17            | 477.33            | 487.43            | 2.12   | 9.74  |
| Tilapia fish (epiya) fresh       891.21       1,124.04       1,144.68       1.84       28.44         Titus:frozen       1,062.07       1,453.43       1,498.81       3.12       41.12         Tomato       269.18       367.01       393.08       7.10       46.03         Vegetable oil:1 bottle,specify bottle       667.43       920.76       950.46       3.23       42.41         Wheat flour: prepacked (golden penny       2kg)       758.55       974.87       1,021.66       4.80       34.69         Yam tuber       242.82       331.24       339.76       2.57       39.92                                                                                                                                                                                                                                                                                                                                                                                                                                                                                                                                                                                                                                                                                                                                                                                                                                              | Rice,imported high quality sold loose   | 537.37            | 581.87            | 594.80            | 2.22   | 10.69 |
| Titus:frozen         1,062.07         1,453.43         1,498.81         3.12         41.12           Tomato         269.18         367.01         393.08         7.10         46.03           Vegetable oil:1 bottle,specify bottle         667.43         920.76         950.46         3.23         42.41           Wheat flour: prepacked (golden penny         2kg)         758.55         974.87         1,021.66         4.80         34.69           Yam tuber         242.82         331.24         339.76         2.57         39.92                                                                                                                                                                                                                                                                                                                                                                                                                                                                                                                                                                                                                                                                                                                                                                                                                                                                                       | Sweet potato                            | 145.86            | 217.78            | 226.34            | 3.93   | 55.17 |
| Tomato         269.18         367.01         393.08         7.10         46.03           Vegetable oil:1 bottle, specify bottle         667.43         920.76         950.46         3.23         42.41           Wheat flour: prepacked (golden penny 2kg)         758.55         974.87         1,021.66         4.80         34.69           Yam tuber         242.82         331.24         339.76         2.57         39.92                                                                                                                                                                                                                                                                                                                                                                                                                                                                                                                                                                                                                                                                                                                                                                                                                                                                                                                                                                                                   | Tilapia fish (epiya) fresh              | 891.21            | 1,124.04          | 1,144.68          | 1.84   | 28.44 |
| Vegetable oil:1 bottle, specify bottle       667.43       920.76       950.46       3.23       42.41         Wheat flour: prepacked (golden penny 2kg)       758.55       974.87       1,021.66       4.80       34.69         Yam tuber       242.82       331.24       339.76       2.57       39.92                                                                                                                                                                                                                                                                                                                                                                                                                                                                                                                                                                                                                                                                                                                                                                                                                                                                                                                                                                                                                                                                                                                              | Titus:frozen                            | 1,062.07          | 1,453.43          | 1,498.81          | 3.12   | 41.12 |
| Wheat flour: prepacked (golden penny         2kg)       758.55       974.87       1,021.66       4.80       34.69         Yam tuber       242.82       331.24       339.76       2.57       39.92                                                                                                                                                                                                                                                                                                                                                                                                                                                                                                                                                                                                                                                                                                                                                                                                                                                                                                                                                                                                                                                                                                                                                                                                                                   | Tomato                                  | 269.18            | 367.01            | 393.08            | 7.10   | 46.03 |
| 2kg)     758.55     974.87     1,021.66     4.80     34.69       Yam tuber     242.82     331.24     339.76     2.57     39.92                                                                                                                                                                                                                                                                                                                                                                                                                                                                                                                                                                                                                                                                                                                                                                                                                                                                                                                                                                                                                                                                                                                                                                                                                                                                                                      | Vegetable oil:1 bottle,specify bottle   | 667.43            | 920.76            | 950.46            | 3.23   | 42.41 |
| Yam tuber 242.82 331.24 339.76 2.57 39.92                                                                                                                                                                                                                                                                                                                                                                                                                                                                                                                                                                                                                                                                                                                                                                                                                                                                                                                                                                                                                                                                                                                                                                                                                                                                                                                                                                                           | , , ,                                   |                   |                   |                   |        |       |
|                                                                                                                                                                                                                                                                                                                                                                                                                                                                                                                                                                                                                                                                                                                                                                                                                                                                                                                                                                                                                                                                                                                                                                                                                                                                                                                                                                                                                                     |                                         |                   |                   | ,                 |        |       |
|                                                                                                                                                                                                                                                                                                                                                                                                                                                                                                                                                                                                                                                                                                                                                                                                                                                                                                                                                                                                                                                                                                                                                                                                                                                                                                                                                                                                                                     | Yam tuber                               |                   |                   | 339.76            | 2.57   | 39.92 |