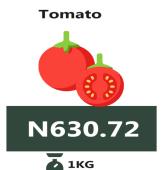

Analysis by zone shows that South-East recorded the highest average price of Beans "brown sold loose" with N809.66 followed by South-South with N633.06, while the North-East recorded the least price with N289.27. Also, South-South and South-East recorded an average price of Bread Sliced 500g with N541.87 and N529.53 respectively whereas the lowest average price was recorded in North-East with N267.83. The average price of 1kg of Tomato was highest in South-East with N637.92 followed by South-South N630.72 while the lowest price was in North-East with N151.56.