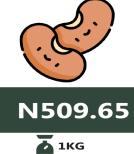

Analysis by zone shows that South-East recorded the highest average price of Beans "brown sold loose" with N809.66 followed by South-South with N633.06, while the North-East recorded the least price with N289.27. Also, South-South and South-East recorded an average price of Bread Sliced 500g with N541.87 and N529.53 respectively whereas the lowest average price was recorded in North-East with N267.83. The average price of 1kg of Tomato was highest in South-East with N637.92 followed by South-South N630.72 while the lowest price was in North-East with N151.56.

## **APPENDIX**

| Agric eggs(medium size price of one)       47.35       58.63       59.82       2.04       26.34         Beans brown, sold loose       351.68       498.85       509.65       2.16       44.92         Beans: white black eye. sold loose       330.93       481.47       497.54       3.34       50.34         Beef Bone in       1,113.39       1,415.77       1,440.70       1.76       29.40         Beef, boneless       1,435.87       1,864.70       1,919.52       2.94       33.68         Bread sliced 500g       326.61       418.65       438.03       4.63       34.11         Bread unsliced 500g       308.07       383.51       400.83       4.52       30.11         Broken Rice (Ofada)       462.42       486.70       496.57       2.03       7.38         Catfish (obokun) fresh       1,073.34       1,381.44       1,330.07       -3.72       23.92         Catfish Smoked       1,728.66       2,009.65       2,050.31       2.02       18.61         Chicken Feet       754.58       897.62       911.93       1.59       20.85         Chicken Wings       979.29       1,209.62       1,222.77       1.09       24.86         Dried Fish Sardine       1,512.67                                                                                                                                                                                                                                           |                                         | Average of Feb-21 | Average of Jan-22 | Average of Feb-22 | МоМ    | YoY   |
|-------------------------------------------------------------------------------------------------------------------------------------------------------------------------------------------------------------------------------------------------------------------------------------------------------------------------------------------------------------------------------------------------------------------------------------------------------------------------------------------------------------------------------------------------------------------------------------------------------------------------------------------------------------------------------------------------------------------------------------------------------------------------------------------------------------------------------------------------------------------------------------------------------------------------------------------------------------------------------------------------------------------------------------------------------------------------------------------------------------------------------------------------------------------------------------------------------------------------------------------------------------------------------------------------------------------------------------------------------------------------------------------------------------------------------------|-----------------------------------------|-------------------|-------------------|-------------------|--------|-------|
| Beans brown, sold loose         351.68         498.85         509.65         2.16         44.92           Beans-white black eye, sold loose         330.93         481.47         497.54         3.34         50.34           Beef Bone in         1.113.39         1,415.77         1,440.70         1.76         29.40           Beef, Doneless         1,435.87         1,864.70         1,919.52         2.94         33.68           Bread unsliced 500g         308.07         383.51         400.83         4.52         30.11           Broken Rice (Ofada)         462.42         486.70         496.57         2.03         7.38           Caffish fobkoun/ fresh         1,073.34         1,381.44         1,330.07         -3.72         2.32           Caffish fobkoun/ fresh         1,073.34         1,381.44         1,330.07         -3.72         2.32           Caffish fobkoun/ fresh         1,073.34         1,381.44         1,330.07         -3.72         2.32           Caffish fobkoun/ fresh         1,072.34         1,381.44         1,330.07         -3.72         2.32           Caffish fobkoun/ fresh         1,525.50         1,685.58         1,710.36         1.45         11.64           Chicken Feet         754.58         897.                                                                                                                                                            | Agric eggs medium size                  | 518.30            | 643.52            | 654.90            | 1.77   | 26.36 |
| Beans:white black eye. sold loose         330.93         481.47         497.54         3.34         50.34           Beef Bone in         1,113.39         1,415.77         1,440.70         1.76         29.40         33.68         Bread sliced 500g         36.61         418.65         438.03         4.63         34.11         Bread sliced 500g         308.07         383.51         400.83         4.52         30.11         Bread sliced 500g         308.07         383.51         400.83         4.52         30.11         Bread sliced 500g         308.07         383.51         400.83         4.52         30.11         Actifs (ofbokun) for 486.57         486.57         486.57         20.02         2.03         7.38         2.05         2.05         2.05         2.03         7.38         2.39         2.02         2.03         7.38         2.05         2.05         2.05         2.05         2.05         2.05         2.05         2.05         2.05         2.05         2.05         2.05         2.05         2.05         2.02         2.22         2.22         2.22         2.25         2.25         2.05         1.66         2.09         3.05         1.68         9.11.93         1.59         2.08         2.05         2.25         2.08         2.05                                                                                                                               | Agric eggs(medium size price of one)    | 47.35             | 58.63             | 59.82             | 2.04   | 26.34 |
| Beef Bone in                                                                                                                                                                                                                                                                                                                                                                                                                                                                                                                                                                                                                                                                                                                                                                                                                                                                                                                                                                                                                                                                                                                                                                                                                                                                                                                                                                                                                        | Beans brown, sold loose                 | 351.68            | 498.85            | 509.65            | 2.16   | 44.92 |
| Beef,boneless                                                                                                                                                                                                                                                                                                                                                                                                                                                                                                                                                                                                                                                                                                                                                                                                                                                                                                                                                                                                                                                                                                                                                                                                                                                                                                                                                                                                                       | Beans:white black eye. sold loose       | 330.93            | 481.47            | 497.54            | 3.34   | 50.34 |
| Bread sliced 500g         326.61         418.65         438.03         4.63         34.11           Bread unsliced 500g         308.07         383.51         400.83         4.52         30.11           Broken Rice (Ofdad)         462.42         486.70         496.57         2.03         7.38           Catfish (obokun) fresh         1,073.34         1,381.44         1,330.07         -3.72         23.92           Catfish Sid (obokun) fresh         1,728.66         2,009.65         2,050.31         2.02         18.61           Catfish Smoked         1,532.05         1,685.98         1,711.03         1.45         11.6           Chicken Feet         754.58         897.62         911.93         1.59         20.85           Chicken Wings         979.29         1,209.62         1,222.77         1.09         24.86           Oried Fish Sardine         1,512.67         1,664.33         1,703.59         20.53           Evaporated tinned milk carnation 170g         172.35         201.34         205.13         1.89         19.02           Evaporated tinned milk (peak), 170g         195.20         239.48         245.28         2.42         25.66           Frozen chicken         1,919.18         2,283.89         2,351.31                                                                                                                                                            | Beef Bone in                            | 1,113.39          | 1,415.77          | 1,440.70          | 1.76   | 29.40 |
| Bread unsliced 500g         308.07         383.51         400.83         4.52         30.11           Broken Rice (Ofada)         462.42         486.70         496.57         2.03         7.38           Caffish (obokun) fresh         1,073.34         1,381.44         1,330.07         -3.72         23.92           Caffish Indicated         1,728.66         2,009.65         2,050.31         2.02         18.61           Caffish Smoked         1,532.05         1,688.98         1,710.36         1.45         11.64           Chicken Feet         754.58         897.62         911.93         1.59         20.85           Chicken Wings         979.29         1,209.62         1,222.77         1.09         24.86           Dried Fish Sardine         1,512.67         1,664.33         1,703.59         2.36         12.62           Evaporrated tinned milk carnation 170g         172.35         201.34         205.13         1.89         19.0           Evaporrated tinned milk (peak), 170g         195.20         239.48         245.28         2.42         25.66           Frozen chicken         1,919.18         2,283.89         2,351.31         2.95         22.52           Gari white, sold loose         259.59         307.53 <td>Beef,boneless</td> <td>1,435.87</td> <td>1,864.70</td> <td>1,919.52</td> <td>2.94</td> <td>33.68</td>                                                      | Beef,boneless                           | 1,435.87          | 1,864.70          | 1,919.52          | 2.94   | 33.68 |
| Broken Rice (Ofada)                                                                                                                                                                                                                                                                                                                                                                                                                                                                                                                                                                                                                                                                                                                                                                                                                                                                                                                                                                                                                                                                                                                                                                                                                                                                                                                                                                                                                 | Bread sliced 500g                       | 326.61            | 418.65            | 438.03            | 4.63   | 34.11 |
| Catfish (obokun) fresh         1,073.34         1,381.44         1,330.07         -3.72         23.92           Catfish Srided         1,728.66         2,009.65         2,050.31         2.02         18.61           Catfish Smoked         1,532.05         1,685.98         1,710.36         1.45         11.64           Chicken Feet         754.58         897.62         911.93         1.59         20.85           Chicken Wings         979.29         1,209.62         1,222.77         1.09         24.86           Dried Fish Sardine         1,512.67         1,664.33         1,703.59         2.36         12.62           Evaporated tinned milk carnation 170g         172.35         201.34         205.13         1.89         19.02           Evaporated tinned milk (peak), 170g         195.20         239.48         245.28         2.42         25.66           Frozen chicken         1,919.18         2,283.89         2,351.31         2.95         225.26           Gari white,sold loose         282.79         332.00         339.72         2.33         20.13           Groundout oil: 1 bottle, specify bottle         676.87         941.10         971.01         3.18         43.6           Leed Sardine         1,042.66 <td< td=""><td>Bread unsliced 500g</td><td>308.07</td><td>383.51</td><td>400.83</td><td>4.52</td><td>30.11</td></td<>                                              | Bread unsliced 500g                     | 308.07            | 383.51            | 400.83            | 4.52   | 30.11 |
| Catfish :dried                                                                                                                                                                                                                                                                                                                                                                                                                                                                                                                                                                                                                                                                                                                                                                                                                                                                                                                                                                                                                                                                                                                                                                                                                                                                                                                                                                                                                      | Broken Rice (Ofada)                     | 462.42            | 486.70            | 496.57            | 2.03   | 7.38  |
| Catfish Smoked         1,532.0S         1,685.98         1,710.36         1.4S         11.64           Chicken Feet         754.58         897.62         911.93         1.59         20.85           Chicken Wings         979.29         1,209.62         1,222.77         1.09         24.86           Dried Fish Sardine         1,512.67         1,664.33         1,703.59         2.36         12.62           Evaporated tinned milk carnation 170g         172.35         201.34         205.13         1.89         19.02           Evaporated tinned milk (peak), 170g         195.20         239.48         245.28         2.42         25.66           Frozen chicken         1,919.18         2,283.89         2,351.31         2.95         22.56           Gari white, sold loose         259.59         307.53         313.27         1.87         20.68           Gari yellow, sold loose         282.79         332.00         339.72         2.33         20.13           Groundnut oil: 1 bottle, specify bottle         676.87         941.10         971.01         3.18         43.46           Leed Sardine         1,042.66         1,275.90         1,298.02         1.73         24.49           Irish potato         319.25         429.80 </td <td>Catfish (obokun) fresh</td> <td>1,073.34</td> <td>1,381.44</td> <td>1,330.07</td> <td>-3.72</td> <td>23.92</td>                                     | Catfish (obokun) fresh                  | 1,073.34          | 1,381.44          | 1,330.07          | -3.72  | 23.92 |
| Chicken Feet         754.58         897.62         911.93         1.59         20.85           Chicken Wings         979.29         1,209.62         1,222.77         1.09         24.86           Dried Fish Sardine         1,512.67         1,664.33         1,703.59         2.36         12.62           Evaporated tinned milk carnation 170g         172.35         201.34         205.13         1.89         19.02           Evaporated tinned milk (peak), 170g         195.20         239.48         245.28         2.42         25.66           Frozen chicken         1,919.18         2,283.89         2,351.31         2.95         22.52           Gari white,sold loose         259.59         307.53         313.27         1.87         20.68           Gari yellow,sold loose         282.79         332.00         339.72         2.33         20.13           Groundnut oil: 1 bottle, specify bottle         676.87         941.10         971.01         3.18         43.46           Iced Sardine         1,042.66         1,275.90         1,298.02         1.73         24.49           Irish potato         319.25         429.80         430.54         0.17         34.86           Mackerel: frozen         1,030.64         1,381.88 <td>Catfish :dried</td> <td>1,728.66</td> <td>2,009.65</td> <td>2,050.31</td> <td>2.02</td> <td>18.61</td>                                                     | Catfish :dried                          | 1,728.66          | 2,009.65          | 2,050.31          | 2.02   | 18.61 |
| Chicken Wings         979.29         1,209.62         1,222.77         1.09         24.86           Dried Fish Sardine         1,512.67         1,664.33         1,703.59         2.36         12.62           Evaporated tinned milk carnation 170g         172.35         201.34         205.13         1.89         19.02           Evaporated tinned milk(peak), 170g         195.20         239.48         245.28         2.42         25.66           Frozen chicken         1,919.18         2,283.89         2,351.31         2.95         22.52           Gari white, sold loose         259.59         307.53         313.27         1.87         20.68           Garl yellow, sold loose         282.79         332.00         339.72         2.33         20.13           Groundnut oil: 1 bottle, specify bottle         676.87         941.10         971.01         3.18         43.44           lrish potato         319.25         429.80         430.54         0.17         34.86           Malze grain white sold loose         222.86         280.66         287.60         2.47         29.05           Mudfish (aro) fresh         1,038.13         1,256.25         1,282.31         2.07         23.52           Mudfish (aro) fresh         1,038.13 <td>Catfish Smoked</td> <td>1,532.05</td> <td>1,685.98</td> <td>1,710.36</td> <td>1.45</td> <td>11.64</td>                                           | Catfish Smoked                          | 1,532.05          | 1,685.98          | 1,710.36          | 1.45   | 11.64 |
| Dried Fish Sardine                                                                                                                                                                                                                                                                                                                                                                                                                                                                                                                                                                                                                                                                                                                                                                                                                                                                                                                                                                                                                                                                                                                                                                                                                                                                                                                                                                                                                  | Chicken Feet                            | 754.58            | 897.62            | 911.93            | 1.59   | 20.85 |
| Evaporated tinned milk carnation 170g 172.35 201.34 205.13 1.89 19.02 Evaporated tinned milk (peak), 170g 195.20 239.48 245.28 2.42 25.66 Frozen chicken 1,919.18 2,283.89 2,351.31 2.95 22.52 Gari white, sold loose 259.59 307.53 313.27 1.87 20.68 Gari yellow, sold loose 282.79 332.00 339.72 2.33 20.13 Groundnut oil: 1 bottle, specify bottle 676.87 941.10 971.01 3.18 43.46 (leed Sardine 1,042.66 1,275.90 1,298.02 1.73 24.49 (lrish potato 319.25 429.80 430.54 0.17 34.86 Mackerel : frozen 1,030.64 1,381.84 1,372.65 -0.66 33.18 Maize grain white sold loose 222.86 280.66 287.60 2.47 29.05 Maize grain yellow sold loose 229.76 280.44 289.70 3.30 26.09 Mudfish (aro) fresh 1,038.13 1,256.25 1,282.31 2.07 23.52 Mudfish : dried 1,753.09 2,302.95 1,983.75 -13.86 13.16 Onion bulb 297.83 368.10 378.26 2.76 27.00 Palm oil: 1 bottle, specify bottle 585.01 805.45 825.51 2.49 41.11 Plantain(rripe) 221.08 262.51 268.52 2.29 21.46 Rice agric sold loose 442.09 480.53 492.81 2.55 11.47 Rice local sold loose 391.01 430.21 436.58 1.48 11.65 Rice Medium Grained 444.17 477.33 487.43 2.12 9.74 Rice, imported high quality sold loose 537.37 581.87 594.80 2.22 10.69 Sweet potato 145.86 217.78 226.34 3.93 55.17 Tilapia fish (epiya) fresh 891.21 1,124.04 1,144.68 1.84 28.44 Wheat flour: prepacked (golden penny 2kg) 758.55 974.87 1,021.66 4.80 34.69 Yam tuber 242.82 331.24 339.76 2.57 39.92 | Chicken Wings                           | 979.29            | 1,209.62          | 1,222.77          | 1.09   | 24.86 |
| Evaporated tinned milk(peak), 170g         195.20         239.48         245.28         2.42         25.66           Frozen chicken         1,919.18         2,283.89         2,351.31         2.95         22.52           Gari white,sold loose         255.59         307.53         313.27         1.87         20.68           Gari yellow,sold loose         282.79         332.00         339.72         2.33         20.13           Groundnut oil: 1 bottle, specify bottle         676.87         941.10         971.01         3.18         43.66           Iced Sardine         1,042.66         1,275.90         1,298.02         1.73         24.49           Irish potato         319.25         429.80         430.54         0.17         34.86           Mackerel: frozen         1,030.64         1,381.84         1,372.65         -0.66         33.18           Maize grain white sold loose         222.86         280.66         287.60         2.47         29.05           Maize grain yellow sold loose         229.76         280.44         289.70         3.30         26.09           Mudfish: droi         1,753.09         2,302.95         1,983.75         -13.86         13.16           Onion bulb         297.83         368.10 <td>Dried Fish Sardine</td> <td>1,512.67</td> <td>1,664.33</td> <td>1,703.59</td> <td>2.36</td> <td>12.62</td>                                                 | Dried Fish Sardine                      | 1,512.67          | 1,664.33          | 1,703.59          | 2.36   | 12.62 |
| Frozen chicken                                                                                                                                                                                                                                                                                                                                                                                                                                                                                                                                                                                                                                                                                                                                                                                                                                                                                                                                                                                                                                                                                                                                                                                                                                                                                                                                                                                                                      | Evaporated tinned milk carnation 170g   | 172.35            | 201.34            | 205.13            | 1.89   | 19.02 |
| Gari white,sold loose         259.59         307.53         313.27         1.87         20.68           Gari yellow,sold loose         282.79         332.00         339.72         2.33         20.13           Groundnut oil: 1 bottle, specify bottle         676.87         941.10         971.01         3.18         43.46           Iced Sardine         1,042.66         1,275.90         1,298.02         1.73         24.49           Irish potato         319.25         429.80         430.54         0.17         34.86           Mackerel: frozen         1,030.64         1,381.84         1,372.65         -0.66         33.18           Maize grain white sold loose         222.86         280.66         287.60         2.47         29.05           Maize grain yellow sold loose         229.76         280.44         289.70         3.30         26.09           Mudfish: dried         1,733.09         2,302.95         1,983.75         -13.86         13.16           Onion bulb         297.83         368.10         378.26         2.76         27.00           Palm oil: 1 bottle, specify bottle         585.01         805.45         825.51         2.49         41.11           Plantain (unripe)         236.50         288.51                                                                                                                                                                  | Evaporated tinned milk(peak), 170g      | 195.20            | 239.48            | 245.28            | 2.42   | 25.66 |
| Gari yellow, sold loose         282.79         332.00         339.72         2.33         20.13           Groundnut oil: 1 bottle, specify bottle         676.87         941.10         971.01         3.18         43.46           lced Sardine         1,042.66         1,275.90         1,298.02         1.73         24.49           Irish potato         319.25         429.80         430.54         0.17         34.86           Mackerel: frozen         1,030.64         1,381.84         1,372.65         -0.66         33.18           Maize grain white sold loose         222.86         280.66         287.60         2.47         29.05           Maize grain yellow sold loose         229.76         280.44         289.70         3.30         26.09           Mudfish (aro) fresh         1,038.13         1,256.25         1,282.31         2.07         23.52           Mudfish: diried         1,753.09         2,302.95         1,983.75         -13.86         13.16           Onion bulb         297.83         368.10         378.26         2.76         27.00           Palm oil: 1 bottle, specify bottle         585.01         805.45         825.51         2.49         41.11           Plantain(ripe)         236.50         288.51 <td>Frozen chicken</td> <td>1,919.18</td> <td>2,283.89</td> <td>2,351.31</td> <td>2.95</td> <td>22.52</td>                                                    | Frozen chicken                          | 1,919.18          | 2,283.89          | 2,351.31          | 2.95   | 22.52 |
| Groundnut oil: 1 bottle, specify bottle         676.87         941.10         971.01         3.18         43.46           Iced Sardine         1,042.66         1,275.90         1,298.02         1.73         24.49           Irish potato         319.25         429.80         430.54         0.17         34.86           Mackerel: frozen         1,030.64         1,381.84         1,372.65         -0.66         33.18           Maize grain white sold loose         222.86         280.66         287.60         2.47         29.05           Maize grain yellow sold loose         229.76         280.44         289.70         3.30         26.09           Mudfish (aro) fresh         1,038.13         1,256.25         1,282.31         2.07         23.52           Mudfish (aro) fresh         1,753.09         2,302.95         1,983.75         -13.86         13.16           Onion bulb         297.83         368.10         378.26         2.76         27.00           Palm oil: 1 bottle, specify bottle         585.01         805.45         825.51         2.49         41.11           Plantain(unripe)         236.50         288.51         292.54         1.40         23.70           Plantain(unripe)         221.08         262.51 <td>Gari white, sold loose</td> <td>259.59</td> <td>307.53</td> <td>313.27</td> <td>1.87</td> <td>20.68</td>                                                   | Gari white, sold loose                  | 259.59            | 307.53            | 313.27            | 1.87   | 20.68 |
| Iced Sardine         1,042.66         1,275.90         1,298.02         1.73         24.49           Irish potato         319.25         429.80         430.54         0.17         34.86           Mackerel: frozen         1,030.64         1,381.84         1,372.65         -0.66         33.18           Maize grain white sold loose         222.86         280.66         287.60         2.47         29.05           Muderish (aro) fresh         1,038.13         1,256.25         1,282.31         2.07         23.52           Mudfish (aro) fresh         1,753.09         2,302.95         1,983.75         -13.86         13.16           Onion bulb         297.83         368.10         378.26         2.76         27.00           Palm oil: 1 bottle, specify bottle         585.01         805.45         825.51         2.49         41.11           Plantain(unripe)         236.50         288.51         292.54         1.40         23.70           Plantain(unripe)         221.08         262.51         268.52         2.29         21.46           Rice agric sold loose         391.01         430.21         436.58         1.47           Rice local sold loose         391.01         430.21         436.58         1.48                                                                                                                                                                           | Gari yellow,sold loose                  | 282.79            | 332.00            | 339.72            | 2.33   | 20.13 |
| Irish potato         319.25         429.80         430.54         0.17         34.86           Mackerel : frozen         1,030.64         1,381.84         1,372.65         -0.66         33.18           Maize grain white sold loose         222.86         280.66         287.60         2.47         29.05           Maize grain yellow sold loose         229.76         280.44         289.70         3.30         26.09           Mudfish (aro) fresh         1,038.13         1,256.25         1,282.31         2.07         23.52           Mudfish : dried         1,753.09         2,302.95         1,983.75         -13.86         13.16           Onion bulb         297.83         368.10         378.26         2.76         27.00           Palm oil: 1 bottle, specify bottle         585.01         805.45         825.51         2.49         41.11           Plantain (ripe)         236.50         288.51         292.54         1.40         23.70           Plantain (unripe)         221.08         262.51         268.52         2.29         21.46           Rice agric sold loose         391.01         430.21         436.58         1.48         11.65           Rice Medium Grained         444.17         477.33         487.43                                                                                                                                                                     | Groundnut oil: 1 bottle, specify bottle | 676.87            | 941.10            | 971.01            | 3.18   | 43.46 |
| Mackerel : frozen         1,030.64         1,381.84         1,372.65         -0.66         33.18           Maize grain white sold loose         222.86         280.66         287.60         2.47         29.05           Maize grain yellow sold loose         229.76         280.44         289.70         3.30         26.09           Mudfish (aro) fresh         1,038.13         1,256.25         1,282.31         2.07         23.52           Mudfish : dried         1,753.09         2,302.95         1,983.75         -13.86         13.16           Onion bulb         297.83         368.10         378.26         2.76         27.00           Palm oil: 1 bottle, specify bottle         585.01         805.45         825.51         2.49         41.11           Plantain (unripe)         236.50         288.51         292.54         1.40         23.70           Plantain (unripe)         221.08         262.51         268.52         2.29         21.46           Rice agric sold loose         442.09         480.53         492.81         2.55         11.47           Rice local sold loose         391.01         430.21         436.58         1.48         11.65           Rice Medium Grained         444.17         477.33                                                                                                                                                                         | Iced Sardine                            | 1,042.66          | 1,275.90          | 1,298.02          | 1.73   | 24.49 |
| Maize grain white sold loose         222.86         280.66         287.60         2.47         29.05           Maize grain yellow sold loose         229.76         280.44         289.70         3.30         26.09           Mudfish (aro) fresh         1,038.13         1,256.25         1,282.31         2.07         23.52           Mudfish : dried         1,753.09         2,302.95         1,983.75         -13.86         13.16           Onion bulb         297.83         368.10         378.26         2.76         27.00           Palm oil: 1 bottle, specify bottle         585.01         805.45         825.51         2.49         41.11           Plantain (unripe)         236.50         288.51         292.54         1.40         23.70           Plantain (unripe)         221.08         262.51         268.52         2.29         21.46           Rice agric sold loose         442.09         480.53         492.81         2.55         11.47           Rice local sold loose         391.01         430.21         436.58         1.48         11.65           Rice, imported high quality sold loose         537.37         581.87         594.80         2.22         10.69           Sweet potato         145.86         217.78                                                                                                                                                                  | Irish potato                            | 319.25            | 429.80            | 430.54            | 0.17   | 34.86 |
| Maize grain yellow sold loose         229.76         280.44         289.70         3.30         26.09           Mudfish (aro) fresh         1,038.13         1,256.25         1,282.31         2.07         23.52           Mudfish : dried         1,753.09         2,302.95         1,983.75         -13.86         13.16           Onion bulb         297.83         368.10         378.26         2.76         27.00           Palm oil: 1 bottle, specify bottle         585.01         805.45         825.51         2.49         41.11           Plantain(urripe)         236.50         288.51         292.54         1.40         23.70           Plantain(unripe)         221.08         262.51         268.52         2.29         21.46           Rice agric sold loose         442.09         480.53         492.81         2.55         11.47           Rice local sold loose         391.01         430.21         436.58         1.48         11.65           Rice Medium Grained         444.17         477.33         487.43         2.12         9.74           Rice, imported high quality sold loose         537.37         581.87         594.80         2.22         10.69           Sweet potato         145.86         217.78                                                                                                                                                                              | Mackerel : frozen                       | 1,030.64          | 1,381.84          | 1,372.65          | -0.66  | 33.18 |
| Mudfish (aro) fresh         1,038.13         1,256.25         1,282.31         2.07         23.52           Mudfish : dried         1,753.09         2,302.95         1,983.75         -13.86         13.16           Onion bulb         297.83         368.10         378.26         2.76         27.00           Palm oil: 1 bottle, specify bottle         585.01         805.45         825.51         2.49         41.11           Plantain(ripe)         236.50         288.51         292.54         1.40         23.70           Plantain(unripe)         221.08         262.51         268.52         2.29         21.46           Rice agric sold loose         442.09         480.53         492.81         2.55         11.47           Rice local sold loose         391.01         430.21         436.58         1.48         11.65           Rice Medium Grained         444.17         477.33         487.43         2.12         9.74           Rice, imported high quality sold loose         537.37         581.87         594.80         2.22         10.69           Sweet potato         145.86         217.78         226.34         3.93         55.17           Tilapia fish (epiya) fresh         891.21         1,124.04         1,1                                                                                                                                                                     | Maize grain white sold loose            | 222.86            | 280.66            | 287.60            | 2.47   | 29.05 |
| Mudfish: dried         1,753.09         2,302.95         1,983.75         -13.86         13.16           Onion bulb         297.83         368.10         378.26         2.76         27.00           Palm oil: 1 bottle,specify bottle         585.01         805.45         825.51         2.49         41.11           Plantain(ripe)         236.50         288.51         292.54         1.40         23.70           Plantain(unripe)         221.08         262.51         268.52         2.29         21.46           Rice agric sold loose         442.09         480.53         492.81         2.55         11.47           Rice local sold loose         391.01         430.21         436.58         1.48         11.65           Rice Medium Grained         444.17         477.33         487.43         2.12         9.74           Rice,imported high quality sold loose         537.37         581.87         594.80         2.22         10.69           Sweet potato         145.86         217.78         226.34         3.93         55.17           Tilapia fish (epiya) fresh         891.21         1,124.04         1,144.68         1.84         28.44           Titus: frozen         1,062.07         1,453.43         1,498.81 <td>Maize grain yellow sold loose</td> <td>229.76</td> <td>280.44</td> <td>289.70</td> <td>3.30</td> <td>26.09</td>                                                     | Maize grain yellow sold loose           | 229.76            | 280.44            | 289.70            | 3.30   | 26.09 |
| Onion bulb         297.83         368.10         378.26         2.76         27.00           Palm oil: 1 bottle, specify bottle         585.01         805.45         825.51         2.49         41.11           Plantain(ripe)         236.50         288.51         292.54         1.40         23.70           Plantain(unripe)         221.08         262.51         268.52         2.29         21.46           Rice agric sold loose         442.09         480.53         492.81         2.55         11.47           Rice local sold loose         391.01         430.21         436.58         1.48         11.65           Rice Medium Grained         444.17         477.33         487.43         2.12         9.74           Rice, imported high quality sold loose         537.37         581.87         594.80         2.22         10.69           Sweet potato         145.86         217.78         226.34         3.93         55.17           Tilapia fish (epiya) fresh         891.21         1,124.04         1,144.68         1.84         28.44           Titus:frozen         1,062.07         1,453.43         1,498.81         3.12         41.12           Tomato         269.18         367.01         393.08         7                                                                                                                                                                              | Mudfish (aro) fresh                     | 1,038.13          | 1,256.25          | 1,282.31          | 2.07   | 23.52 |
| Palm oil: 1 bottle, specify bottle       585.01       805.45       825.51       2.49       41.11         Plantain(ripe)       236.50       288.51       292.54       1.40       23.70         Plantain(unripe)       221.08       262.51       268.52       2.29       21.46         Rice agric sold loose       442.09       480.53       492.81       2.55       11.47         Rice local sold loose       391.01       430.21       436.58       1.48       11.65         Rice Medium Grained       444.17       477.33       487.43       2.12       9.74         Rice, imported high quality sold loose       537.37       581.87       594.80       2.22       10.69         Sweet potato       145.86       217.78       226.34       3.93       55.17         Tilapia fish (epiya) fresh       891.21       1,124.04       1,144.68       1.84       28.44         Titus:frozen       1,062.07       1,453.43       1,498.81       3.12       41.12         Tomato       269.18       367.01       393.08       7.10       46.03         Vegetable oil:1 bottle, specify bottle       667.43       920.76       950.46       3.23       42.41         Wheat flour: prepacked (golden penny                                                                                                                                                                                                                                  | Mudfish : dried                         | 1,753.09          | 2,302.95          | 1,983.75          | -13.86 | 13.16 |
| Plantain(ripe)       236.50       288.51       292.54       1.40       23.70         Plantain(unripe)       221.08       262.51       268.52       2.29       21.46         Rice agric sold loose       442.09       480.53       492.81       2.55       11.47         Rice local sold loose       391.01       430.21       436.58       1.48       11.65         Rice Medium Grained       444.17       477.33       487.43       2.12       9.74         Rice, imported high quality sold loose       537.37       581.87       594.80       2.22       10.69         Sweet potato       145.86       217.78       226.34       3.93       55.17         Tilapia fish (epiya) fresh       891.21       1,124.04       1,144.68       1.84       28.44         Titus:frozen       1,062.07       1,453.43       1,498.81       3.12       41.12         Tomato       269.18       367.01       393.08       7.10       46.03         Vegetable oil:1 bottle,specify bottle       667.43       920.76       950.46       3.23       42.41         Wheat flour: prepacked (golden penny       242.82       331.24       339.76       2.57       39.92                                                                                                                                                                                                                                                                              | Onion bulb                              | 297.83            | 368.10            | 378.26            | 2.76   | 27.00 |
| Plantain(unripe)       221.08       262.51       268.52       2.29       21.46         Rice agric sold loose       442.09       480.53       492.81       2.55       11.47         Rice local sold loose       391.01       430.21       436.58       1.48       11.65         Rice Medium Grained       444.17       477.33       487.43       2.12       9.74         Rice,imported high quality sold loose       537.37       581.87       594.80       2.22       10.69         Sweet potato       145.86       217.78       226.34       3.93       55.17         Tilapia fish (epiya) fresh       891.21       1,124.04       1,144.68       1.84       28.44         Titus:frozen       1,062.07       1,453.43       1,498.81       3.12       41.12         Tomato       269.18       367.01       393.08       7.10       46.03         Vegetable oil:1 bottle,specify bottle       667.43       920.76       950.46       3.23       42.41         Wheat flour: prepacked (golden penny       242.82       331.24       339.76       2.57       39.92                                                                                                                                                                                                                                                                                                                                                                    | Palm oil: 1 bottle, specify bottle      | 585.01            | 805.45            | 825.51            | 2.49   | 41.11 |
| Rice agric sold loose       442.09       480.53       492.81       2.55       11.47         Rice local sold loose       391.01       430.21       436.58       1.48       11.65         Rice Medium Grained       444.17       477.33       487.43       2.12       9.74         Rice, imported high quality sold loose       537.37       581.87       594.80       2.22       10.69         Sweet potato       145.86       217.78       226.34       3.93       55.17         Tilapia fish (epiya) fresh       891.21       1,124.04       1,144.68       1.84       28.44         Titus:frozen       1,062.07       1,453.43       1,498.81       3.12       41.12         Tomato       269.18       367.01       393.08       7.10       46.03         Vegetable oil:1 bottle,specify bottle       667.43       920.76       950.46       3.23       42.41         Wheat flour: prepacked (golden penny       242.82       331.24       339.76       2.57       39.92          Yam tuber       242.82       331.24       339.76       2.57       39.92                                                                                                                                                                                                                                                                                                                                                                         | Plantain(ripe)                          | 236.50            | 288.51            | 292.54            | 1.40   | 23.70 |
| Rice local sold loose       391.01       430.21       436.58       1.48       11.65         Rice Medium Grained       444.17       477.33       487.43       2.12       9.74         Rice, imported high quality sold loose       537.37       581.87       594.80       2.22       10.69         Sweet potato       145.86       217.78       226.34       3.93       55.17         Tilapia fish (epiya) fresh       891.21       1,124.04       1,144.68       1.84       28.44         Titus:frozen       1,062.07       1,453.43       1,498.81       3.12       41.12         Tomato       269.18       367.01       393.08       7.10       46.03         Vegetable oil:1 bottle,specify bottle       667.43       920.76       950.46       3.23       42.41         Wheat flour: prepacked (golden penny       758.55       974.87       1,021.66       4.80       34.69         Yam tuber       242.82       331.24       339.76       2.57       39.92                                                                                                                                                                                                                                                                                                                                                                                                                                                                    | Plantain(unripe)                        | 221.08            | 262.51            | 268.52            | 2.29   | 21.46 |
| Rice Medium Grained       444.17       477.33       487.43       2.12       9.74         Rice,imported high quality sold loose       537.37       581.87       594.80       2.22       10.69         Sweet potato       145.86       217.78       226.34       3.93       55.17         Tilapia fish (epiya) fresh       891.21       1,124.04       1,144.68       1.84       28.44         Titus:frozen       1,062.07       1,453.43       1,498.81       3.12       41.12         Tomato       269.18       367.01       393.08       7.10       46.03         Vegetable oil:1 bottle,specify bottle       667.43       920.76       950.46       3.23       42.41         Wheat flour: prepacked (golden penny       758.55       974.87       1,021.66       4.80       34.69         Yam tuber       242.82       331.24       339.76       2.57       39.92                                                                                                                                                                                                                                                                                                                                                                                                                                                                                                                                                                 | Rice agric sold loose                   | 442.09            | 480.53            | 492.81            | 2.55   | 11.47 |
| Rice, imported high quality sold loose       537.37       581.87       594.80       2.22       10.69         Sweet potato       145.86       217.78       226.34       3.93       55.17         Tilapia fish (epiya) fresh       891.21       1,124.04       1,144.68       1.84       28.44         Titus:frozen       1,062.07       1,453.43       1,498.81       3.12       41.12         Tomato       269.18       367.01       393.08       7.10       46.03         Vegetable oil:1 bottle,specify bottle       667.43       920.76       950.46       3.23       42.41         Wheat flour: prepacked (golden penny       758.55       974.87       1,021.66       4.80       34.69         Yam tuber       242.82       331.24       339.76       2.57       39.92                                                                                                                                                                                                                                                                                                                                                                                                                                                                                                                                                                                                                                                         | Rice local sold loose                   | 391.01            | 430.21            | 436.58            | 1.48   | 11.65 |
| Sweet potato         145.86         217.78         226.34         3.93         55.17           Tilapia fish (epiya) fresh         891.21         1,124.04         1,144.68         1.84         28.44           Titus:frozen         1,062.07         1,453.43         1,498.81         3.12         41.12           Tomato         269.18         367.01         393.08         7.10         46.03           Vegetable oil:1 bottle,specify bottle         667.43         920.76         950.46         3.23         42.41           Wheat flour: prepacked (golden penny         2kg)         758.55         974.87         1,021.66         4.80         34.69           Yam tuber         242.82         331.24         339.76         2.57         39.92                                                                                                                                                                                                                                                                                                                                                                                                                                                                                                                                                                                                                                                                       | Rice Medium Grained                     | 444.17            | 477.33            | 487.43            | 2.12   | 9.74  |
| Tilapia fish (epiya) fresh       891.21       1,124.04       1,144.68       1.84       28.44         Titus:frozen       1,062.07       1,453.43       1,498.81       3.12       41.12         Tomato       269.18       367.01       393.08       7.10       46.03         Vegetable oil:1 bottle,specify bottle       667.43       920.76       950.46       3.23       42.41         Wheat flour: prepacked (golden penny       2kg)       758.55       974.87       1,021.66       4.80       34.69         Yam tuber       242.82       331.24       339.76       2.57       39.92                                                                                                                                                                                                                                                                                                                                                                                                                                                                                                                                                                                                                                                                                                                                                                                                                                              | Rice,imported high quality sold loose   | 537.37            | 581.87            | 594.80            | 2.22   | 10.69 |
| Titus:frozen         1,062.07         1,453.43         1,498.81         3.12         41.12           Tomato         269.18         367.01         393.08         7.10         46.03           Vegetable oil:1 bottle,specify bottle         667.43         920.76         950.46         3.23         42.41           Wheat flour: prepacked (golden penny         2kg)         758.55         974.87         1,021.66         4.80         34.69           Yam tuber         242.82         331.24         339.76         2.57         39.92                                                                                                                                                                                                                                                                                                                                                                                                                                                                                                                                                                                                                                                                                                                                                                                                                                                                                       | Sweet potato                            | 145.86            | 217.78            | 226.34            | 3.93   | 55.17 |
| Tomato         269.18         367.01         393.08         7.10         46.03           Vegetable oil:1 bottle, specify bottle         667.43         920.76         950.46         3.23         42.41           Wheat flour: prepacked (golden penny 2kg)         758.55         974.87         1,021.66         4.80         34.69           Yam tuber         242.82         331.24         339.76         2.57         39.92                                                                                                                                                                                                                                                                                                                                                                                                                                                                                                                                                                                                                                                                                                                                                                                                                                                                                                                                                                                                   | Tilapia fish (epiya) fresh              | 891.21            | 1,124.04          | 1,144.68          | 1.84   | 28.44 |
| Vegetable oil:1 bottle, specify bottle       667.43       920.76       950.46       3.23       42.41         Wheat flour: prepacked (golden penny 2kg)       758.55       974.87       1,021.66       4.80       34.69         Yam tuber       242.82       331.24       339.76       2.57       39.92                                                                                                                                                                                                                                                                                                                                                                                                                                                                                                                                                                                                                                                                                                                                                                                                                                                                                                                                                                                                                                                                                                                              | Titus:frozen                            | 1,062.07          | 1,453.43          | 1,498.81          | 3.12   | 41.12 |
| Wheat flour: prepacked (golden penny         2kg)       758.55       974.87       1,021.66       4.80       34.69         Yam tuber       242.82       331.24       339.76       2.57       39.92                                                                                                                                                                                                                                                                                                                                                                                                                                                                                                                                                                                                                                                                                                                                                                                                                                                                                                                                                                                                                                                                                                                                                                                                                                   | Tomato                                  | 269.18            | 367.01            | 393.08            | 7.10   | 46.03 |
| 2kg)     758.55     974.87     1,021.66     4.80     34.69       Yam tuber     242.82     331.24     339.76     2.57     39.92                                                                                                                                                                                                                                                                                                                                                                                                                                                                                                                                                                                                                                                                                                                                                                                                                                                                                                                                                                                                                                                                                                                                                                                                                                                                                                      | Vegetable oil:1 bottle,specify bottle   | 667.43            | 920.76            | 950.46            | 3.23   | 42.41 |
| Yam tuber 242.82 331.24 339.76 2.57 39.92                                                                                                                                                                                                                                                                                                                                                                                                                                                                                                                                                                                                                                                                                                                                                                                                                                                                                                                                                                                                                                                                                                                                                                                                                                                                                                                                                                                           | , , ,                                   |                   |                   |                   |        |       |
|                                                                                                                                                                                                                                                                                                                                                                                                                                                                                                                                                                                                                                                                                                                                                                                                                                                                                                                                                                                                                                                                                                                                                                                                                                                                                                                                                                                                                                     |                                         |                   |                   | ,                 |        |       |
|                                                                                                                                                                                                                                                                                                                                                                                                                                                                                                                                                                                                                                                                                                                                                                                                                                                                                                                                                                                                                                                                                                                                                                                                                                                                                                                                                                                                                                     | Yam tuber                               |                   |                   | 339.76            | 2.57   | 39.92 |