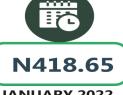

The average price of Bread Sliced 500g, also, increased year-on-year by 34.11 percent from N 326.61 in February 2021 to N438.03 in February 2022. On month-on-month, the average price of this item increased by 4.63 percent (N418.65) in February 2021. Likewise, the average price of 1kg Tomato increased from N367.01 in January 2022 to N393.08 in February 2022 indicating 7.10 percent rise. Year-on-year analysis shows that the average price also rose by 46.03 percent (N 269.18) in February 2021.

## **APPENDIX**

| Agric eggs(medium size price of one)       47.35       58.63       59.82       2.04       26.34         Beans brown, sold loose       351.68       498.85       509.65       2.16       44.92         Beans: white black eye. sold loose       330.93       481.47       497.54       3.34       50.34         Beef Bone in       1,113.39       1,415.77       1,440.70       1.76       29.40         Beef, boneless       1,435.87       1,864.70       1,919.52       2.94       33.68         Bread sliced 500g       326.61       418.65       438.03       4.63       34.11         Bread unsliced 500g       308.07       383.51       400.83       4.52       30.11         Broken Rice (Ofada)       462.42       486.70       496.57       2.03       7.38         Catfish (obokun) fresh       1,073.34       1,381.44       1,330.07       -3.72       23.92         Catfish Smoked       1,728.66       2,009.65       2,050.31       2.02       18.61         Chicken Feet       754.58       897.62       911.93       1.59       20.85         Chicken Wings       979.29       1,209.62       1,222.77       1.09       24.86         Dried Fish Sardine       1,512.67                                                                                                                                                                                                                                           |                                         | Average of Feb-21 | Average of Jan-22 | Average of Feb-22 | МоМ    | YoY   |
|-------------------------------------------------------------------------------------------------------------------------------------------------------------------------------------------------------------------------------------------------------------------------------------------------------------------------------------------------------------------------------------------------------------------------------------------------------------------------------------------------------------------------------------------------------------------------------------------------------------------------------------------------------------------------------------------------------------------------------------------------------------------------------------------------------------------------------------------------------------------------------------------------------------------------------------------------------------------------------------------------------------------------------------------------------------------------------------------------------------------------------------------------------------------------------------------------------------------------------------------------------------------------------------------------------------------------------------------------------------------------------------------------------------------------------------|-----------------------------------------|-------------------|-------------------|-------------------|--------|-------|
| Beans brown, sold loose         351.68         498.85         509.65         2.16         44.92           Beans-white black eye, sold loose         330.93         481.47         497.54         3.34         50.34           Beef Bone in         1.113.39         1,415.77         1,440.70         1.76         29.40           Beef, Doneless         1,435.87         1,864.70         1,919.52         2.94         33.68           Bread unsliced 500g         308.07         383.51         400.83         4.52         30.11           Broken Rice (Ofada)         462.42         486.70         496.57         2.03         7.38           Caffish fobkoun/ fresh         1,073.34         1,381.44         1,330.07         -3.72         2.32           Caffish fobkoun/ fresh         1,073.34         1,381.44         1,330.07         -3.72         2.32           Caffish fobkoun/ fresh         1,073.34         1,381.44         1,330.07         -3.72         2.32           Caffish fobkoun/ fresh         1,072.34         1,381.44         1,330.07         -3.72         2.32           Caffish fobkoun/ fresh         1,525.50         1,685.58         1,710.36         1.45         11.64           Chicken Feet         754.58         897.                                                                                                                                                            | Agric eggs medium size                  | 518.30            | 643.52            | 654.90            | 1.77   | 26.36 |
| Beans:white black eye. sold loose         330.93         481.47         497.54         3.34         50.34           Beef Bone in         1,113.39         1,415.77         1,440.70         1.76         29.40         33.68         Bread sliced 500g         36.61         418.65         438.03         4.63         34.11         Bread sliced 500g         308.07         383.51         400.83         4.52         30.11         Bread sliced 500g         308.07         383.51         400.83         4.52         30.11         Bread sliced 500g         308.07         383.51         400.83         4.52         30.11         Actifs (ofbokun) for 486.57         486.57         486.57         20.02         2.03         7.38         2.05         2.05         2.05         2.03         7.38         2.39         2.02         2.03         7.38         2.05         2.05         2.05         2.05         2.05         2.05         2.05         2.05         2.05         2.05         2.05         2.05         2.05         2.05         2.02         2.22         2.22         2.22         2.25         2.25         2.05         1.66         2.09         3.05         1.68         9.11.93         1.59         2.08         2.05         2.25         2.08         2.05                                                                                                                               | Agric eggs(medium size price of one)    | 47.35             | 58.63             | 59.82             | 2.04   | 26.34 |
| Beef Bone in                                                                                                                                                                                                                                                                                                                                                                                                                                                                                                                                                                                                                                                                                                                                                                                                                                                                                                                                                                                                                                                                                                                                                                                                                                                                                                                                                                                                                        | Beans brown, sold loose                 | 351.68            | 498.85            | 509.65            | 2.16   | 44.92 |
| Beef,boneless                                                                                                                                                                                                                                                                                                                                                                                                                                                                                                                                                                                                                                                                                                                                                                                                                                                                                                                                                                                                                                                                                                                                                                                                                                                                                                                                                                                                                       | Beans:white black eye. sold loose       | 330.93            | 481.47            | 497.54            | 3.34   | 50.34 |
| Bread sliced 500g         326.61         418.65         438.03         4.63         34.11           Bread unsliced 500g         308.07         383.51         400.83         4.52         30.11           Broken Rice (Ofdad)         462.42         486.70         496.57         2.03         7.38           Catfish (obokun) fresh         1,073.34         1,381.44         1,330.07         -3.72         23.92           Catfish Sid (obokun) fresh         1,728.66         2,009.65         2,050.31         2.02         18.61           Catfish Smoked         1,532.05         1,685.98         1,711.03         1.45         11.6           Chicken Feet         754.58         897.62         911.93         1.59         20.85           Chicken Wings         979.29         1,209.62         1,222.77         1.09         24.86           Oried Fish Sardine         1,512.67         1,664.33         1,703.59         20.53           Evaporated tinned milk carnation 170g         172.35         201.34         205.13         1.89         19.02           Evaporated tinned milk (peak), 170g         195.20         239.48         245.28         2.42         25.66           Frozen chicken         1,919.18         2,283.89         2,351.31                                                                                                                                                            | Beef Bone in                            | 1,113.39          | 1,415.77          | 1,440.70          | 1.76   | 29.40 |
| Bread unsliced 500g         308.07         383.51         400.83         4.52         30.11           Broken Rice (Ofada)         462.42         486.70         496.57         2.03         7.38           Caffish (obokun) fresh         1,073.34         1,381.44         1,330.07         -3.72         23.92           Caffish Indicated         1,728.66         2,009.65         2,050.31         2.02         18.61           Caffish Smoked         1,532.05         1,688.98         1,710.36         1.45         11.64           Chicken Feet         754.58         897.62         911.93         1.59         20.85           Chicken Wings         979.29         1,209.62         1,222.77         1.09         24.86           Dried Fish Sardine         1,512.67         1,664.33         1,703.59         2.36         12.62           Evaporrated tinned milk carnation 170g         172.35         201.34         205.13         1.89         19.0           Evaporrated tinned milk (peak), 170g         195.20         239.48         245.28         2.42         25.66           Frozen chicken         1,919.18         2,283.89         2,351.31         2.95         22.52           Gari white, sold loose         259.59         307.53 <td>Beef,boneless</td> <td>1,435.87</td> <td>1,864.70</td> <td>1,919.52</td> <td>2.94</td> <td>33.68</td>                                                      | Beef,boneless                           | 1,435.87          | 1,864.70          | 1,919.52          | 2.94   | 33.68 |
| Broken Rice (Ofada)                                                                                                                                                                                                                                                                                                                                                                                                                                                                                                                                                                                                                                                                                                                                                                                                                                                                                                                                                                                                                                                                                                                                                                                                                                                                                                                                                                                                                 | Bread sliced 500g                       | 326.61            | 418.65            | 438.03            | 4.63   | 34.11 |
| Catfish (obokun) fresh         1,073.34         1,381.44         1,330.07         -3.72         23.92           Catfish Srided         1,728.66         2,009.65         2,050.31         2.02         18.61           Catfish Smoked         1,532.05         1,685.98         1,710.36         1.45         11.64           Chicken Feet         754.58         897.62         911.93         1.59         20.85           Chicken Wings         979.29         1,209.62         1,222.77         1.09         24.86           Dried Fish Sardine         1,512.67         1,664.33         1,703.59         2.36         12.62           Evaporated tinned milk carnation 170g         172.35         201.34         205.13         1.89         19.02           Evaporated tinned milk (peak), 170g         195.20         239.48         245.28         2.42         25.66           Frozen chicken         1,919.18         2,283.89         2,351.31         2.95         225.26           Gari white,sold loose         282.79         332.00         339.72         2.33         20.13           Groundout oil: 1 bottle, specify bottle         676.87         941.10         971.01         3.18         43.6           Leed Sardine         1,042.66 <td< td=""><td>Bread unsliced 500g</td><td>308.07</td><td>383.51</td><td>400.83</td><td>4.52</td><td>30.11</td></td<>                                              | Bread unsliced 500g                     | 308.07            | 383.51            | 400.83            | 4.52   | 30.11 |
| Catfish :dried                                                                                                                                                                                                                                                                                                                                                                                                                                                                                                                                                                                                                                                                                                                                                                                                                                                                                                                                                                                                                                                                                                                                                                                                                                                                                                                                                                                                                      | Broken Rice (Ofada)                     | 462.42            | 486.70            | 496.57            | 2.03   | 7.38  |
| Catfish Smoked         1,532.0S         1,685.98         1,710.36         1.4S         11.64           Chicken Feet         754.58         897.62         911.93         1.59         20.85           Chicken Wings         979.29         1,209.62         1,222.77         1.09         24.86           Dried Fish Sardine         1,512.67         1,664.33         1,703.59         2.36         12.62           Evaporated tinned milk carnation 170g         172.35         201.34         205.13         1.89         19.02           Evaporated tinned milk (peak), 170g         195.20         239.48         245.28         2.42         25.66           Frozen chicken         1,919.18         2,283.89         2,351.31         2.95         22.56           Gari white, sold loose         259.59         307.53         313.27         1.87         20.68           Gari yellow, sold loose         282.79         332.00         339.72         2.33         20.13           Groundnut oil: 1 bottle, specify bottle         676.87         941.10         971.01         3.18         43.46           Leed Sardine         1,042.66         1,275.90         1,298.02         1.73         24.49           Irish potato         319.25         429.80 </td <td>Catfish (obokun) fresh</td> <td>1,073.34</td> <td>1,381.44</td> <td>1,330.07</td> <td>-3.72</td> <td>23.92</td>                                     | Catfish (obokun) fresh                  | 1,073.34          | 1,381.44          | 1,330.07          | -3.72  | 23.92 |
| Chicken Feet         754.58         897.62         911.93         1.59         20.85           Chicken Wings         979.29         1,209.62         1,222.77         1.09         24.86           Dried Fish Sardine         1,512.67         1,664.33         1,703.59         2.36         12.62           Evaporated tinned milk carnation 170g         172.35         201.34         205.13         1.89         19.02           Evaporated tinned milk (peak), 170g         195.20         239.48         245.28         2.42         25.66           Frozen chicken         1,919.18         2,283.89         2,351.31         2.95         22.52           Gari white,sold loose         259.59         307.53         313.27         1.87         20.68           Gari yellow,sold loose         282.79         332.00         339.72         2.33         20.13           Groundnut oil: 1 bottle, specify bottle         676.87         941.10         971.01         3.18         43.46           Iced Sardine         1,042.66         1,275.90         1,298.02         1.73         24.49           Irish potato         319.25         429.80         430.54         0.17         34.86           Mackerel: frozen         1,030.64         1,381.88 <td>Catfish :dried</td> <td>1,728.66</td> <td>2,009.65</td> <td>2,050.31</td> <td>2.02</td> <td>18.61</td>                                                     | Catfish :dried                          | 1,728.66          | 2,009.65          | 2,050.31          | 2.02   | 18.61 |
| Chicken Wings         979.29         1,209.62         1,222.77         1.09         24.86           Dried Fish Sardine         1,512.67         1,664.33         1,703.59         2.36         12.62           Evaporated tinned milk carnation 170g         172.35         201.34         205.13         1.89         19.02           Evaporated tinned milk(peak), 170g         195.20         239.48         245.28         2.42         25.66           Frozen chicken         1,919.18         2,283.89         2,351.31         2.95         22.52           Gari white, sold loose         259.59         307.53         313.27         1.87         20.68           Garl yellow, sold loose         282.79         332.00         339.72         2.33         20.13           Groundnut oil: 1 bottle, specify bottle         676.87         941.10         971.01         3.18         43.44           lrish potato         319.25         429.80         430.54         0.17         34.86           Malze grain white sold loose         222.86         280.66         287.60         2.47         29.05           Mudfish (aro) fresh         1,038.13         1,256.25         1,282.31         2.07         23.52           Mudfish (aro) fresh         1,038.13 <td>Catfish Smoked</td> <td>1,532.05</td> <td>1,685.98</td> <td>1,710.36</td> <td>1.45</td> <td>11.64</td>                                           | Catfish Smoked                          | 1,532.05          | 1,685.98          | 1,710.36          | 1.45   | 11.64 |
| Dried Fish Sardine                                                                                                                                                                                                                                                                                                                                                                                                                                                                                                                                                                                                                                                                                                                                                                                                                                                                                                                                                                                                                                                                                                                                                                                                                                                                                                                                                                                                                  | Chicken Feet                            | 754.58            | 897.62            | 911.93            | 1.59   | 20.85 |
| Evaporated tinned milk carnation 170g 172.35 201.34 205.13 1.89 19.02 Evaporated tinned milk (peak), 170g 195.20 239.48 245.28 2.42 25.66 Frozen chicken 1,919.18 2,283.89 2,351.31 2.95 22.52 Gari white, sold loose 259.59 307.53 313.27 1.87 20.68 Gari yellow, sold loose 282.79 332.00 339.72 2.33 20.13 Groundnut oil: 1 bottle, specify bottle 676.87 941.10 971.01 3.18 43.46 (leed Sardine 1,042.66 1,275.90 1,298.02 1.73 24.49 (lrish potato 319.25 429.80 430.54 0.17 34.86 Mackerel : frozen 1,030.64 1,381.84 1,372.65 -0.66 33.18 Maize grain white sold loose 222.86 280.66 287.60 2.47 29.05 Maize grain yellow sold loose 229.76 280.44 289.70 3.30 26.09 Mudfish (aro) fresh 1,038.13 1,256.25 1,282.31 2.07 23.52 Mudfish : dried 1,753.09 2,302.95 1,983.75 -13.86 13.16 Onion bulb 297.83 368.10 378.26 2.76 27.00 Palm oil: 1 bottle, specify bottle 585.01 805.45 825.51 2.49 41.11 Plantain(rripe) 221.08 262.51 268.52 2.29 21.46 Rice agric sold loose 442.09 480.53 492.81 2.55 11.47 Rice local sold loose 391.01 430.21 436.58 1.48 11.65 Rice Medium Grained 444.17 477.33 487.43 2.12 9.74 Rice, imported high quality sold loose 537.37 581.87 594.80 2.22 10.69 Sweet potato 145.86 217.78 226.34 3.93 55.17 Tilapia fish (epiya) fresh 891.21 1,124.04 1,144.68 1.84 28.44 Wheat flour: prepacked (golden penny 2kg) 758.55 974.87 1,021.66 4.80 34.69 Yam tuber 242.82 331.24 339.76 2.57 39.92 | Chicken Wings                           | 979.29            | 1,209.62          | 1,222.77          | 1.09   | 24.86 |
| Evaporated tinned milk(peak), 170g         195.20         239.48         245.28         2.42         25.66           Frozen chicken         1,919.18         2,283.89         2,351.31         2.95         22.52           Gari white,sold loose         255.59         307.53         313.27         1.87         20.68           Gari yellow,sold loose         282.79         332.00         339.72         2.33         20.13           Groundnut oil: 1 bottle, specify bottle         676.87         941.10         971.01         3.18         43.66           Iced Sardine         1,042.66         1,275.90         1,298.02         1.73         24.49           Irish potato         319.25         429.80         430.54         0.17         34.86           Mackerel: frozen         1,030.64         1,381.84         1,372.65         -0.66         33.18           Maize grain white sold loose         222.86         280.66         287.60         2.47         29.05           Maize grain yellow sold loose         229.76         280.44         289.70         3.30         26.09           Mudfish: droi         1,753.09         2,302.95         1,983.75         -13.86         13.16           Onion bulb         297.83         368.10 <td>Dried Fish Sardine</td> <td>1,512.67</td> <td>1,664.33</td> <td>1,703.59</td> <td>2.36</td> <td>12.62</td>                                                 | Dried Fish Sardine                      | 1,512.67          | 1,664.33          | 1,703.59          | 2.36   | 12.62 |
| Frozen chicken                                                                                                                                                                                                                                                                                                                                                                                                                                                                                                                                                                                                                                                                                                                                                                                                                                                                                                                                                                                                                                                                                                                                                                                                                                                                                                                                                                                                                      | Evaporated tinned milk carnation 170g   | 172.35            | 201.34            | 205.13            | 1.89   | 19.02 |
| Gari white,sold loose         259.59         307.53         313.27         1.87         20.68           Gari yellow,sold loose         282.79         332.00         339.72         2.33         20.13           Groundnut oil: 1 bottle, specify bottle         676.87         941.10         971.01         3.18         43.46           Iced Sardine         1,042.66         1,275.90         1,298.02         1.73         24.49           Irish potato         319.25         429.80         430.54         0.17         34.86           Mackerel: frozen         1,030.64         1,381.84         1,372.65         -0.66         33.18           Maize grain white sold loose         222.86         280.66         287.60         2.47         29.05           Maize grain yellow sold loose         229.76         280.44         289.70         3.30         26.09           Mudfish: dried         1,733.09         2,302.95         1,983.75         -13.86         13.16           Onion bulb         297.83         368.10         378.26         2.76         27.00           Palm oil: 1 bottle, specify bottle         585.01         805.45         825.51         2.49         41.11           Plantain (unripe)         236.50         288.51                                                                                                                                                                  | Evaporated tinned milk(peak), 170g      | 195.20            | 239.48            | 245.28            | 2.42   | 25.66 |
| Gari yellow, sold loose         282.79         332.00         339.72         2.33         20.13           Groundnut oil: 1 bottle, specify bottle         676.87         941.10         971.01         3.18         43.46           lced Sardine         1,042.66         1,275.90         1,298.02         1.73         24.49           Irish potato         319.25         429.80         430.54         0.17         34.86           Mackerel: frozen         1,030.64         1,381.84         1,372.65         -0.66         33.18           Maize grain white sold loose         222.86         280.66         287.60         2.47         29.05           Maize grain yellow sold loose         229.76         280.44         289.70         3.30         26.09           Mudfish (aro) fresh         1,038.13         1,256.25         1,282.31         2.07         23.52           Mudfish: diried         1,753.09         2,302.95         1,983.75         -13.86         13.16           Onion bulb         297.83         368.10         378.26         2.76         27.00           Palm oil: 1 bottle, specify bottle         585.01         805.45         825.51         2.49         41.11           Plantain(ripe)         236.50         288.51 <td>Frozen chicken</td> <td>1,919.18</td> <td>2,283.89</td> <td>2,351.31</td> <td>2.95</td> <td>22.52</td>                                                    | Frozen chicken                          | 1,919.18          | 2,283.89          | 2,351.31          | 2.95   | 22.52 |
| Groundnut oil: 1 bottle, specify bottle         676.87         941.10         971.01         3.18         43.46           Iced Sardine         1,042.66         1,275.90         1,298.02         1.73         24.49           Irish potato         319.25         429.80         430.54         0.17         34.86           Mackerel: frozen         1,030.64         1,381.84         1,372.65         -0.66         33.18           Maize grain white sold loose         222.86         280.66         287.60         2.47         29.05           Maize grain yellow sold loose         229.76         280.44         289.70         3.30         26.09           Mudfish (aro) fresh         1,038.13         1,256.25         1,282.31         2.07         23.52           Mudfish (aro) fresh         1,753.09         2,302.95         1,983.75         -13.86         13.16           Onion bulb         297.83         368.10         378.26         2.76         27.00           Palm oil: 1 bottle, specify bottle         585.01         805.45         825.51         2.49         41.11           Plantain(unripe)         236.50         288.51         292.54         1.40         23.70           Plantain(unripe)         221.08         262.51 <td>Gari white, sold loose</td> <td>259.59</td> <td>307.53</td> <td>313.27</td> <td>1.87</td> <td>20.68</td>                                                   | Gari white, sold loose                  | 259.59            | 307.53            | 313.27            | 1.87   | 20.68 |
| Iced Sardine         1,042.66         1,275.90         1,298.02         1.73         24.49           Irish potato         319.25         429.80         430.54         0.17         34.86           Mackerel: frozen         1,030.64         1,381.84         1,372.65         -0.66         33.18           Maize grain white sold loose         222.86         280.66         287.60         2.47         29.05           Muderish (aro) fresh         1,038.13         1,256.25         1,282.31         2.07         23.52           Mudfish (aro) fresh         1,753.09         2,302.95         1,983.75         -13.86         13.16           Onion bulb         297.83         368.10         378.26         2.76         27.00           Palm oil: 1 bottle, specify bottle         585.01         805.45         825.51         2.49         41.11           Plantain(unripe)         236.50         288.51         292.54         1.40         23.70           Plantain(unripe)         221.08         262.51         268.52         2.29         21.46           Rice agric sold loose         391.01         430.21         436.58         1.47           Rice local sold loose         391.01         430.21         436.58         1.48                                                                                                                                                                           | Gari yellow,sold loose                  | 282.79            | 332.00            | 339.72            | 2.33   | 20.13 |
| Irish potato         319.25         429.80         430.54         0.17         34.86           Mackerel : frozen         1,030.64         1,381.84         1,372.65         -0.66         33.18           Maize grain white sold loose         222.86         280.66         287.60         2.47         29.05           Maize grain yellow sold loose         229.76         280.44         289.70         3.30         26.09           Mudfish (aro) fresh         1,038.13         1,256.25         1,282.31         2.07         23.52           Mudfish : dried         1,753.09         2,302.95         1,983.75         -13.86         13.16           Onion bulb         297.83         368.10         378.26         2.76         27.00           Palm oil: 1 bottle, specify bottle         585.01         805.45         825.51         2.49         41.11           Plantain (ripe)         236.50         288.51         292.54         1.40         23.70           Plantain (unripe)         221.08         262.51         268.52         2.29         21.46           Rice agric sold loose         391.01         430.21         436.58         1.48         11.65           Rice Medium Grained         444.17         477.33         487.43                                                                                                                                                                     | Groundnut oil: 1 bottle, specify bottle | 676.87            | 941.10            | 971.01            | 3.18   | 43.46 |
| Mackerel : frozen         1,030.64         1,381.84         1,372.65         -0.66         33.18           Maize grain white sold loose         222.86         280.66         287.60         2.47         29.05           Maize grain yellow sold loose         229.76         280.44         289.70         3.30         26.09           Mudfish (aro) fresh         1,038.13         1,256.25         1,282.31         2.07         23.52           Mudfish : dried         1,753.09         2,302.95         1,983.75         -13.86         13.16           Onion bulb         297.83         368.10         378.26         2.76         27.00           Palm oil: 1 bottle, specify bottle         585.01         805.45         825.51         2.49         41.11           Plantain (unripe)         236.50         288.51         292.54         1.40         23.70           Plantain (unripe)         221.08         262.51         268.52         2.29         21.46           Rice agric sold loose         442.09         480.53         492.81         2.55         11.47           Rice local sold loose         391.01         430.21         436.58         1.48         11.65           Rice Medium Grained         444.17         477.33                                                                                                                                                                         | Iced Sardine                            | 1,042.66          | 1,275.90          | 1,298.02          | 1.73   | 24.49 |
| Maize grain white sold loose         222.86         280.66         287.60         2.47         29.05           Maize grain yellow sold loose         229.76         280.44         289.70         3.30         26.09           Mudfish (aro) fresh         1,038.13         1,256.25         1,282.31         2.07         23.52           Mudfish : dried         1,753.09         2,302.95         1,983.75         -13.86         13.16           Onion bulb         297.83         368.10         378.26         2.76         27.00           Palm oil: 1 bottle, specify bottle         585.01         805.45         825.51         2.49         41.11           Plantain (unripe)         236.50         288.51         292.54         1.40         23.70           Plantain (unripe)         221.08         262.51         268.52         2.29         21.46           Rice agric sold loose         442.09         480.53         492.81         2.55         11.47           Rice local sold loose         391.01         430.21         436.58         1.48         11.65           Rice, imported high quality sold loose         537.37         581.87         594.80         2.22         10.69           Sweet potato         145.86         217.78                                                                                                                                                                  | Irish potato                            | 319.25            | 429.80            | 430.54            | 0.17   | 34.86 |
| Maize grain yellow sold loose         229.76         280.44         289.70         3.30         26.09           Mudfish (aro) fresh         1,038.13         1,256.25         1,282.31         2.07         23.52           Mudfish : dried         1,753.09         2,302.95         1,983.75         -13.86         13.16           Onion bulb         297.83         368.10         378.26         2.76         27.00           Palm oil: 1 bottle, specify bottle         585.01         805.45         825.51         2.49         41.11           Plantain(urripe)         236.50         288.51         292.54         1.40         23.70           Plantain(unripe)         221.08         262.51         268.52         2.29         21.46           Rice agric sold loose         442.09         480.53         492.81         2.55         11.47           Rice local sold loose         391.01         430.21         436.58         1.48         11.65           Rice Medium Grained         444.17         477.33         487.43         2.12         9.74           Rice, imported high quality sold loose         537.37         581.87         594.80         2.22         10.69           Sweet potato         145.86         217.78                                                                                                                                                                              | Mackerel : frozen                       | 1,030.64          | 1,381.84          | 1,372.65          | -0.66  | 33.18 |
| Mudfish (aro) fresh         1,038.13         1,256.25         1,282.31         2.07         23.52           Mudfish : dried         1,753.09         2,302.95         1,983.75         -13.86         13.16           Onion bulb         297.83         368.10         378.26         2.76         27.00           Palm oil: 1 bottle, specify bottle         585.01         805.45         825.51         2.49         41.11           Plantain(ripe)         236.50         288.51         292.54         1.40         23.70           Plantain(unripe)         221.08         262.51         268.52         2.29         21.46           Rice agric sold loose         442.09         480.53         492.81         2.55         11.47           Rice local sold loose         391.01         430.21         436.58         1.48         11.65           Rice Medium Grained         444.17         477.33         487.43         2.12         9.74           Rice, imported high quality sold loose         537.37         581.87         594.80         2.22         10.69           Sweet potato         145.86         217.78         226.34         3.93         55.17           Tilapia fish (epiya) fresh         891.21         1,124.04         1,1                                                                                                                                                                     | Maize grain white sold loose            | 222.86            | 280.66            | 287.60            | 2.47   | 29.05 |
| Mudfish: dried         1,753.09         2,302.95         1,983.75         -13.86         13.16           Onion bulb         297.83         368.10         378.26         2.76         27.00           Palm oil: 1 bottle,specify bottle         585.01         805.45         825.51         2.49         41.11           Plantain(ripe)         236.50         288.51         292.54         1.40         23.70           Plantain(unripe)         221.08         262.51         268.52         2.29         21.46           Rice agric sold loose         442.09         480.53         492.81         2.55         11.47           Rice local sold loose         391.01         430.21         436.58         1.48         11.65           Rice Medium Grained         444.17         477.33         487.43         2.12         9.74           Rice,imported high quality sold loose         537.37         581.87         594.80         2.22         10.69           Sweet potato         145.86         217.78         226.34         3.93         55.17           Tilapia fish (epiya) fresh         891.21         1,124.04         1,144.68         1.84         28.44           Titus: frozen         1,062.07         1,453.43         1,498.81 <td>Maize grain yellow sold loose</td> <td>229.76</td> <td>280.44</td> <td>289.70</td> <td>3.30</td> <td>26.09</td>                                                     | Maize grain yellow sold loose           | 229.76            | 280.44            | 289.70            | 3.30   | 26.09 |
| Onion bulb         297.83         368.10         378.26         2.76         27.00           Palm oil: 1 bottle, specify bottle         585.01         805.45         825.51         2.49         41.11           Plantain(ripe)         236.50         288.51         292.54         1.40         23.70           Plantain(unripe)         221.08         262.51         268.52         2.29         21.46           Rice agric sold loose         442.09         480.53         492.81         2.55         11.47           Rice local sold loose         391.01         430.21         436.58         1.48         11.65           Rice Medium Grained         444.17         477.33         487.43         2.12         9.74           Rice, imported high quality sold loose         537.37         581.87         594.80         2.22         10.69           Sweet potato         145.86         217.78         226.34         3.93         55.17           Tilapia fish (epiya) fresh         891.21         1,124.04         1,144.68         1.84         28.44           Titus:frozen         1,062.07         1,453.43         1,498.81         3.12         41.12           Tomato         269.18         367.01         393.08         7                                                                                                                                                                              | Mudfish (aro) fresh                     | 1,038.13          | 1,256.25          | 1,282.31          | 2.07   | 23.52 |
| Palm oil: 1 bottle, specify bottle       585.01       805.45       825.51       2.49       41.11         Plantain(ripe)       236.50       288.51       292.54       1.40       23.70         Plantain(unripe)       221.08       262.51       268.52       2.29       21.46         Rice agric sold loose       442.09       480.53       492.81       2.55       11.47         Rice local sold loose       391.01       430.21       436.58       1.48       11.65         Rice Medium Grained       444.17       477.33       487.43       2.12       9.74         Rice, imported high quality sold loose       537.37       581.87       594.80       2.22       10.69         Sweet potato       145.86       217.78       226.34       3.93       55.17         Tilapia fish (epiya) fresh       891.21       1,124.04       1,144.68       1.84       28.44         Titus:frozen       1,062.07       1,453.43       1,498.81       3.12       41.12         Tomato       269.18       367.01       393.08       7.10       46.03         Vegetable oil:1 bottle, specify bottle       667.43       920.76       950.46       3.23       42.41         Wheat flour: prepacked (golden penny                                                                                                                                                                                                                                  | Mudfish : dried                         | 1,753.09          | 2,302.95          | 1,983.75          | -13.86 | 13.16 |
| Plantain(ripe)       236.50       288.51       292.54       1.40       23.70         Plantain(unripe)       221.08       262.51       268.52       2.29       21.46         Rice agric sold loose       442.09       480.53       492.81       2.55       11.47         Rice local sold loose       391.01       430.21       436.58       1.48       11.65         Rice Medium Grained       444.17       477.33       487.43       2.12       9.74         Rice, imported high quality sold loose       537.37       581.87       594.80       2.22       10.69         Sweet potato       145.86       217.78       226.34       3.93       55.17         Tilapia fish (epiya) fresh       891.21       1,124.04       1,144.68       1.84       28.44         Titus:frozen       1,062.07       1,453.43       1,498.81       3.12       41.12         Tomato       269.18       367.01       393.08       7.10       46.03         Vegetable oil:1 bottle,specify bottle       667.43       920.76       950.46       3.23       42.41         Wheat flour: prepacked (golden penny       242.82       331.24       339.76       2.57       39.92                                                                                                                                                                                                                                                                              | Onion bulb                              | 297.83            | 368.10            | 378.26            | 2.76   | 27.00 |
| Plantain(unripe)       221.08       262.51       268.52       2.29       21.46         Rice agric sold loose       442.09       480.53       492.81       2.55       11.47         Rice local sold loose       391.01       430.21       436.58       1.48       11.65         Rice Medium Grained       444.17       477.33       487.43       2.12       9.74         Rice,imported high quality sold loose       537.37       581.87       594.80       2.22       10.69         Sweet potato       145.86       217.78       226.34       3.93       55.17         Tilapia fish (epiya) fresh       891.21       1,124.04       1,144.68       1.84       28.44         Titus:frozen       1,062.07       1,453.43       1,498.81       3.12       41.12         Tomato       269.18       367.01       393.08       7.10       46.03         Vegetable oil:1 bottle,specify bottle       667.43       920.76       950.46       3.23       42.41         Wheat flour: prepacked (golden penny       242.82       331.24       339.76       2.57       39.92                                                                                                                                                                                                                                                                                                                                                                    | Palm oil: 1 bottle, specify bottle      | 585.01            | 805.45            | 825.51            | 2.49   | 41.11 |
| Rice agric sold loose       442.09       480.53       492.81       2.55       11.47         Rice local sold loose       391.01       430.21       436.58       1.48       11.65         Rice Medium Grained       444.17       477.33       487.43       2.12       9.74         Rice, imported high quality sold loose       537.37       581.87       594.80       2.22       10.69         Sweet potato       145.86       217.78       226.34       3.93       55.17         Tilapia fish (epiya) fresh       891.21       1,124.04       1,144.68       1.84       28.44         Titus:frozen       1,062.07       1,453.43       1,498.81       3.12       41.12         Tomato       269.18       367.01       393.08       7.10       46.03         Vegetable oil:1 bottle,specify bottle       667.43       920.76       950.46       3.23       42.41         Wheat flour: prepacked (golden penny       242.82       331.24       339.76       2.57       39.92          Yam tuber       242.82       331.24       339.76       2.57       39.92                                                                                                                                                                                                                                                                                                                                                                         | Plantain(ripe)                          | 236.50            | 288.51            | 292.54            | 1.40   | 23.70 |
| Rice local sold loose       391.01       430.21       436.58       1.48       11.65         Rice Medium Grained       444.17       477.33       487.43       2.12       9.74         Rice, imported high quality sold loose       537.37       581.87       594.80       2.22       10.69         Sweet potato       145.86       217.78       226.34       3.93       55.17         Tilapia fish (epiya) fresh       891.21       1,124.04       1,144.68       1.84       28.44         Titus:frozen       1,062.07       1,453.43       1,498.81       3.12       41.12         Tomato       269.18       367.01       393.08       7.10       46.03         Vegetable oil:1 bottle,specify bottle       667.43       920.76       950.46       3.23       42.41         Wheat flour: prepacked (golden penny       758.55       974.87       1,021.66       4.80       34.69         Yam tuber       242.82       331.24       339.76       2.57       39.92                                                                                                                                                                                                                                                                                                                                                                                                                                                                    | Plantain(unripe)                        | 221.08            | 262.51            | 268.52            | 2.29   | 21.46 |
| Rice Medium Grained       444.17       477.33       487.43       2.12       9.74         Rice,imported high quality sold loose       537.37       581.87       594.80       2.22       10.69         Sweet potato       145.86       217.78       226.34       3.93       55.17         Tilapia fish (epiya) fresh       891.21       1,124.04       1,144.68       1.84       28.44         Titus:frozen       1,062.07       1,453.43       1,498.81       3.12       41.12         Tomato       269.18       367.01       393.08       7.10       46.03         Vegetable oil:1 bottle,specify bottle       667.43       920.76       950.46       3.23       42.41         Wheat flour: prepacked (golden penny       758.55       974.87       1,021.66       4.80       34.69         Yam tuber       242.82       331.24       339.76       2.57       39.92                                                                                                                                                                                                                                                                                                                                                                                                                                                                                                                                                                 | Rice agric sold loose                   | 442.09            | 480.53            | 492.81            | 2.55   | 11.47 |
| Rice, imported high quality sold loose       537.37       581.87       594.80       2.22       10.69         Sweet potato       145.86       217.78       226.34       3.93       55.17         Tilapia fish (epiya) fresh       891.21       1,124.04       1,144.68       1.84       28.44         Titus:frozen       1,062.07       1,453.43       1,498.81       3.12       41.12         Tomato       269.18       367.01       393.08       7.10       46.03         Vegetable oil:1 bottle,specify bottle       667.43       920.76       950.46       3.23       42.41         Wheat flour: prepacked (golden penny       758.55       974.87       1,021.66       4.80       34.69         Yam tuber       242.82       331.24       339.76       2.57       39.92                                                                                                                                                                                                                                                                                                                                                                                                                                                                                                                                                                                                                                                         | Rice local sold loose                   | 391.01            | 430.21            | 436.58            | 1.48   | 11.65 |
| Sweet potato         145.86         217.78         226.34         3.93         55.17           Tilapia fish (epiya) fresh         891.21         1,124.04         1,144.68         1.84         28.44           Titus:frozen         1,062.07         1,453.43         1,498.81         3.12         41.12           Tomato         269.18         367.01         393.08         7.10         46.03           Vegetable oil:1 bottle,specify bottle         667.43         920.76         950.46         3.23         42.41           Wheat flour: prepacked (golden penny         2kg)         758.55         974.87         1,021.66         4.80         34.69           Yam tuber         242.82         331.24         339.76         2.57         39.92                                                                                                                                                                                                                                                                                                                                                                                                                                                                                                                                                                                                                                                                       | Rice Medium Grained                     | 444.17            | 477.33            | 487.43            | 2.12   | 9.74  |
| Tilapia fish (epiya) fresh       891.21       1,124.04       1,144.68       1.84       28.44         Titus:frozen       1,062.07       1,453.43       1,498.81       3.12       41.12         Tomato       269.18       367.01       393.08       7.10       46.03         Vegetable oil:1 bottle,specify bottle       667.43       920.76       950.46       3.23       42.41         Wheat flour: prepacked (golden penny       2kg)       758.55       974.87       1,021.66       4.80       34.69         Yam tuber       242.82       331.24       339.76       2.57       39.92                                                                                                                                                                                                                                                                                                                                                                                                                                                                                                                                                                                                                                                                                                                                                                                                                                              | Rice,imported high quality sold loose   | 537.37            | 581.87            | 594.80            | 2.22   | 10.69 |
| Titus:frozen         1,062.07         1,453.43         1,498.81         3.12         41.12           Tomato         269.18         367.01         393.08         7.10         46.03           Vegetable oil:1 bottle,specify bottle         667.43         920.76         950.46         3.23         42.41           Wheat flour: prepacked (golden penny         2kg)         758.55         974.87         1,021.66         4.80         34.69           Yam tuber         242.82         331.24         339.76         2.57         39.92                                                                                                                                                                                                                                                                                                                                                                                                                                                                                                                                                                                                                                                                                                                                                                                                                                                                                       | Sweet potato                            | 145.86            | 217.78            | 226.34            | 3.93   | 55.17 |
| Tomato         269.18         367.01         393.08         7.10         46.03           Vegetable oil:1 bottle, specify bottle         667.43         920.76         950.46         3.23         42.41           Wheat flour: prepacked (golden penny 2kg)         758.55         974.87         1,021.66         4.80         34.69           Yam tuber         242.82         331.24         339.76         2.57         39.92                                                                                                                                                                                                                                                                                                                                                                                                                                                                                                                                                                                                                                                                                                                                                                                                                                                                                                                                                                                                   | Tilapia fish (epiya) fresh              | 891.21            | 1,124.04          | 1,144.68          | 1.84   | 28.44 |
| Vegetable oil:1 bottle, specify bottle       667.43       920.76       950.46       3.23       42.41         Wheat flour: prepacked (golden penny 2kg)       758.55       974.87       1,021.66       4.80       34.69         Yam tuber       242.82       331.24       339.76       2.57       39.92                                                                                                                                                                                                                                                                                                                                                                                                                                                                                                                                                                                                                                                                                                                                                                                                                                                                                                                                                                                                                                                                                                                              | Titus:frozen                            | 1,062.07          | 1,453.43          | 1,498.81          | 3.12   | 41.12 |
| Wheat flour: prepacked (golden penny         2kg)       758.55       974.87       1,021.66       4.80       34.69         Yam tuber       242.82       331.24       339.76       2.57       39.92                                                                                                                                                                                                                                                                                                                                                                                                                                                                                                                                                                                                                                                                                                                                                                                                                                                                                                                                                                                                                                                                                                                                                                                                                                   | Tomato                                  | 269.18            | 367.01            | 393.08            | 7.10   | 46.03 |
| 2kg)     758.55     974.87     1,021.66     4.80     34.69       Yam tuber     242.82     331.24     339.76     2.57     39.92                                                                                                                                                                                                                                                                                                                                                                                                                                                                                                                                                                                                                                                                                                                                                                                                                                                                                                                                                                                                                                                                                                                                                                                                                                                                                                      | Vegetable oil:1 bottle,specify bottle   | 667.43            | 920.76            | 950.46            | 3.23   | 42.41 |
| Yam tuber 242.82 331.24 339.76 2.57 39.92                                                                                                                                                                                                                                                                                                                                                                                                                                                                                                                                                                                                                                                                                                                                                                                                                                                                                                                                                                                                                                                                                                                                                                                                                                                                                                                                                                                           | , , ,                                   |                   |                   |                   |        |       |
|                                                                                                                                                                                                                                                                                                                                                                                                                                                                                                                                                                                                                                                                                                                                                                                                                                                                                                                                                                                                                                                                                                                                                                                                                                                                                                                                                                                                                                     |                                         |                   |                   | ,                 |        |       |
|                                                                                                                                                                                                                                                                                                                                                                                                                                                                                                                                                                                                                                                                                                                                                                                                                                                                                                                                                                                                                                                                                                                                                                                                                                                                                                                                                                                                                                     | Yam tuber                               |                   |                   | 339.76            | 2.57   | 39.92 |