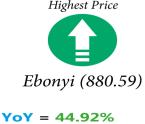

Analysis by zone shows that South-East recorded the highest average price of Beans "brown sold loose" with N809.66 followed by South-South with N633.06, while the North-East recorded the least price with N289.27. Also, South-South and South-East recorded an average price of Bread Sliced 500g with N541.87 and N529.53 respectively whereas the lowest average price was recorded in North-East with N267.83. The average price of 1kg of Tomato was highest in South-East with N637.92 followed by South-South N630.72 while the lowest price was in North-East with N151.56.