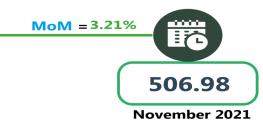

|                                                    | Dec-20    | Nov-21    | Dec-21    | MoMt  | YoYr  |  |  |  |  |
|----------------------------------------------------|-----------|-----------|-----------|-------|-------|--|--|--|--|
| NORTH CENTRAL                                      |           |           |           |       |       |  |  |  |  |
| Air fare charg.for specified routes single journey | 36,064.29 | 36,985.71 | 38,110.56 | 3.04  | 5.67  |  |  |  |  |
| Bus journey intercity, state route, charg. per per | 2,778.08  | 3,075.42  | 3,133.15  | 1.88  | 12.78 |  |  |  |  |
| Bus journey within city , per drop constant rou    | 357.95    | 441.43    | 458.10    | 3.78  | 27.98 |  |  |  |  |
| Journey by motorcycle (okada) per drop             | 283.71    | 346.00    | 364.25    | 5.27  | 28.38 |  |  |  |  |
| Water transport : water way passenger transportat  | 623.30    | 663.16    | 678.37    | 2.29  | 8.84  |  |  |  |  |
| NORTH EAST                                         |           |           |           |       |       |  |  |  |  |
| Air fare charg.for specified routes single journey | 36,675.00 | 36,833.33 | 38,768.93 | 5.26  | 5.71  |  |  |  |  |
| Bus journey intercity, state route, charg. per per | 2,273.74  | 2,581.58  | 2,687.66  | 4.11  | 18.20 |  |  |  |  |
| Bus journey within city , per drop constant rou    | 363.13    | 494.04    | 517.18    | 4.68  | 42.42 |  |  |  |  |
| Journey by motorcycle (okada) per drop             | 249.88    | 316.76    | 325.11    | 2.64  | 30.11 |  |  |  |  |
| Water transport : water way passenger transportat  | 465.09    | 506.98    | 523.27    | 3.21  | 12.51 |  |  |  |  |
| NORT                                               | H WEST    |           |           |       |       |  |  |  |  |
| Air fare charg.for specified routes single journey | 35,971.43 | 36,714.29 | 37,794.61 | 2.94  | 5.07  |  |  |  |  |
| Bus journey intercity, state route, charg. per per | 2,361.91  | 2,729.60  | 3,025.70  | 10.85 | 28.10 |  |  |  |  |
| Bus journey within city , per drop constant rou    | 369.53    | 478.49    | 508.59    | 6.29  | 37.63 |  |  |  |  |
| Journey by motorcycle (okada) per drop             | 176.14    | 212.66    | 219.28    | 3.11  | 24.49 |  |  |  |  |
| Water transport : water way passenger transportat  | 575.19    | 656.78    | 669.79    | 1.98  | 16.45 |  |  |  |  |
| SOUT                                               | H EAST    |           |           |       |       |  |  |  |  |
| Air fare charg.for specified routes single journey | 37,411.00 | 37,150.00 | 37,790.29 | 1.72  | 1.01  |  |  |  |  |
| Bus journey intercity, state route, charg. per per | 1,971.84  | 2,275.98  | 2,367.64  | 4.03  | 20.07 |  |  |  |  |
| Bus journey within city , per drop constant rou    | 272.31    | 367.53    | 391.35    | 6.48  | 43.72 |  |  |  |  |
| Journey by motorcycle (okada) per drop             | 272.75    | 334.27    | 354.42    | 6.03  | 29.94 |  |  |  |  |
| Water transport : water way passenger transportat  | 564.35    | 623.33    | 645.03    | 3.48  | 14.30 |  |  |  |  |
| SOUTH SOUTH                                        |           |           |           |       |       |  |  |  |  |
| Air fare charg.for specified routes single journey | 37,058.33 | 37,366.67 | 38,397.00 | 2.76  | 3.61  |  |  |  |  |
| Bus journey intercity, state route, charg. per per | 1,827.95  | 2,175.57  | 2,339.28  | 7.53  | 27.97 |  |  |  |  |
| Bus journey within city , per drop constant rou    | 354.94    | 441.27    | 466.16    | 5.64  | 31.34 |  |  |  |  |
| Journey by motorcycle (okada) per drop             | 297.06    | 355.46    | 374.83    | 5.45  | 26.18 |  |  |  |  |
| Water transport : water way passenger transportat  | 1,762.69  | 1,988.25  | 2,025.64  | 1.88  | 14.92 |  |  |  |  |
| SOUTH WEST                                         |           |           |           |       |       |  |  |  |  |
| Air fare charg.for specified routes single journey | 36,030.00 | 37,166.67 | 38,681.83 | 4.08  | 7.36  |  |  |  |  |
| Bus journey intercity, state route, charg. per per | 2,542.94  | 2,881.43  | 2,988.36  | 3.71  | 17.52 |  |  |  |  |
| Bus journey within city, per drop constant rou     | 382.84    | 438.59    | 466.15    | 6.28  | 21.76 |  |  |  |  |
| Journey by motorcycle (okada) per drop             | 284.25    | 347.91    | 373.53    | 7.37  | 31.41 |  |  |  |  |
| Water transport : water way passenger transportat  | 752.71    | 764.77    | 776.50    | 1.53  | 3.16  |  |  |  |  |