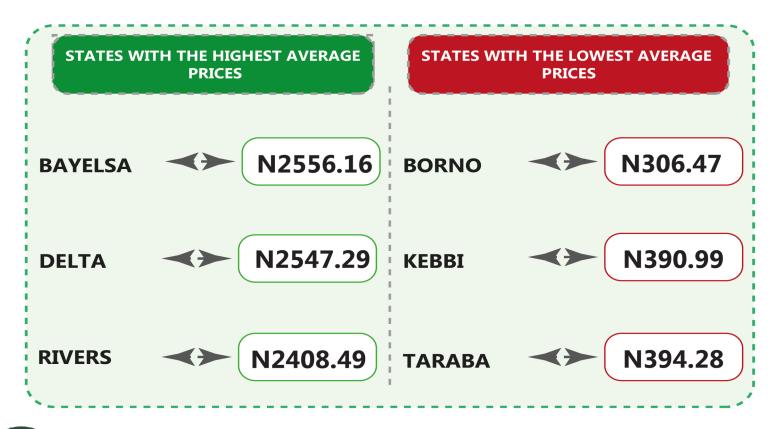

Similarly, water transport fares were highest in Bayelsa State, Delta State and Rivers State with N2,556.16, N2,547.29 and N2,408.49 respectively. The least fares were recorded in Borno State, Kebbi State and Niger State with N306.47, N390.99 and N404.73 respectively.