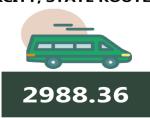

|                                                    | Dec-20    | Nov-21    | Dec-21    | MoMt  | YoYr  |  |  |  |  |
|----------------------------------------------------|-----------|-----------|-----------|-------|-------|--|--|--|--|
| NORTH CENTRAL                                      |           |           |           |       |       |  |  |  |  |
| Air fare charg.for specified routes single journey | 36,064.29 | 36,985.71 | 38,110.56 | 3.04  | 5.67  |  |  |  |  |
| Bus journey intercity, state route, charg. per per | 2,778.08  | 3,075.42  | 3,133.15  | 1.88  | 12.78 |  |  |  |  |
| Bus journey within city , per drop constant rou    | 357.95    | 441.43    | 458.10    | 3.78  | 27.98 |  |  |  |  |
| Journey by motorcycle (okada) per drop             | 283.71    | 346.00    | 364.25    | 5.27  | 28.38 |  |  |  |  |
| Water transport : water way passenger transportat  | 623.30    | 663.16    | 678.37    | 2.29  | 8.84  |  |  |  |  |
| NORTH EAST                                         |           |           |           |       |       |  |  |  |  |
| Air fare charg.for specified routes single journey | 36,675.00 | 36,833.33 | 38,768.93 | 5.26  | 5.71  |  |  |  |  |
| Bus journey intercity, state route, charg. per per | 2,273.74  | 2,581.58  | 2,687.66  | 4.11  | 18.20 |  |  |  |  |
| Bus journey within city , per drop constant rou    | 363.13    | 494.04    | 517.18    | 4.68  | 42.42 |  |  |  |  |
| Journey by motorcycle (okada) per drop             | 249.88    | 316.76    | 325.11    | 2.64  | 30.11 |  |  |  |  |
| Water transport : water way passenger transportat  | 465.09    | 506.98    | 523.27    | 3.21  | 12.51 |  |  |  |  |
| NORT                                               | H WEST    |           |           |       |       |  |  |  |  |
| Air fare charg.for specified routes single journey | 35,971.43 | 36,714.29 | 37,794.61 | 2.94  | 5.07  |  |  |  |  |
| Bus journey intercity, state route, charg. per per | 2,361.91  | 2,729.60  | 3,025.70  | 10.85 | 28.10 |  |  |  |  |
| Bus journey within city , per drop constant rou    | 369.53    | 478.49    | 508.59    | 6.29  | 37.63 |  |  |  |  |
| Journey by motorcycle (okada) per drop             | 176.14    | 212.66    | 219.28    | 3.11  | 24.49 |  |  |  |  |
| Water transport : water way passenger transportat  | 575.19    | 656.78    | 669.79    | 1.98  | 16.45 |  |  |  |  |
| SOUT                                               | H EAST    |           |           |       |       |  |  |  |  |
| Air fare charg.for specified routes single journey | 37,411.00 | 37,150.00 | 37,790.29 | 1.72  | 1.01  |  |  |  |  |
| Bus journey intercity, state route, charg. per per | 1,971.84  | 2,275.98  | 2,367.64  | 4.03  | 20.07 |  |  |  |  |
| Bus journey within city , per drop constant rou    | 272.31    | 367.53    | 391.35    | 6.48  | 43.72 |  |  |  |  |
| Journey by motorcycle (okada) per drop             | 272.75    | 334.27    | 354.42    | 6.03  | 29.94 |  |  |  |  |
| Water transport : water way passenger transportat  | 564.35    | 623.33    | 645.03    | 3.48  | 14.30 |  |  |  |  |
| SOUTH SOUTH                                        |           |           |           |       |       |  |  |  |  |
| Air fare charg.for specified routes single journey | 37,058.33 | 37,366.67 | 38,397.00 | 2.76  | 3.61  |  |  |  |  |
| Bus journey intercity, state route, charg. per per | 1,827.95  | 2,175.57  | 2,339.28  | 7.53  | 27.97 |  |  |  |  |
| Bus journey within city , per drop constant rou    | 354.94    | 441.27    | 466.16    | 5.64  | 31.34 |  |  |  |  |
| Journey by motorcycle (okada) per drop             | 297.06    | 355.46    | 374.83    | 5.45  | 26.18 |  |  |  |  |
| Water transport : water way passenger transportat  | 1,762.69  | 1,988.25  | 2,025.64  | 1.88  | 14.92 |  |  |  |  |
| SOUTH WEST                                         |           |           |           |       |       |  |  |  |  |
| Air fare charg.for specified routes single journey | 36,030.00 | 37,166.67 | 38,681.83 | 4.08  | 7.36  |  |  |  |  |
| Bus journey intercity, state route, charg. per per | 2,542.94  | 2,881.43  | 2,988.36  | 3.71  | 17.52 |  |  |  |  |
| Bus journey within city, per drop constant rou     | 382.84    | 438.59    | 466.15    | 6.28  | 21.76 |  |  |  |  |
| Journey by motorcycle (okada) per drop             | 284.25    | 347.91    | 373.53    | 7.37  | 31.41 |  |  |  |  |
| Water transport : water way passenger transportat  | 752.71    | 764.77    | 776.50    | 1.53  | 3.16  |  |  |  |  |