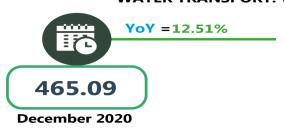

|                                                    | Dec-20    | Nov-21    | Dec-21    | MoMt  | YoYr  |  |  |  |  |
|----------------------------------------------------|-----------|-----------|-----------|-------|-------|--|--|--|--|
| NORTH CENTRAL                                      |           |           |           |       |       |  |  |  |  |
| Air fare charg.for specified routes single journey | 36,064.29 | 36,985.71 | 38,110.56 | 3.04  | 5.67  |  |  |  |  |
| Bus journey intercity, state route, charg. per per | 2,778.08  | 3,075.42  | 3,133.15  | 1.88  | 12.78 |  |  |  |  |
| Bus journey within city , per drop constant rou    | 357.95    | 441.43    | 458.10    | 3.78  | 27.98 |  |  |  |  |
| Journey by motorcycle (okada) per drop             | 283.71    | 346.00    | 364.25    | 5.27  | 28.38 |  |  |  |  |
| Water transport : water way passenger transportat  | 623.30    | 663.16    | 678.37    | 2.29  | 8.84  |  |  |  |  |
| NORTH EAST                                         |           |           |           |       |       |  |  |  |  |
| Air fare charg.for specified routes single journey | 36,675.00 | 36,833.33 | 38,768.93 | 5.26  | 5.71  |  |  |  |  |
| Bus journey intercity, state route, charg. per per | 2,273.74  | 2,581.58  | 2,687.66  | 4.11  | 18.20 |  |  |  |  |
| Bus journey within city , per drop constant rou    | 363.13    | 494.04    | 517.18    | 4.68  | 42.42 |  |  |  |  |
| Journey by motorcycle (okada) per drop             | 249.88    | 316.76    | 325.11    | 2.64  | 30.11 |  |  |  |  |
| Water transport : water way passenger transportat  | 465.09    | 506.98    | 523.27    | 3.21  | 12.51 |  |  |  |  |
| NORT                                               | H WEST    |           |           |       |       |  |  |  |  |
| Air fare charg.for specified routes single journey | 35,971.43 | 36,714.29 | 37,794.61 | 2.94  | 5.07  |  |  |  |  |
| Bus journey intercity, state route, charg. per per | 2,361.91  | 2,729.60  | 3,025.70  | 10.85 | 28.10 |  |  |  |  |
| Bus journey within city , per drop constant rou    | 369.53    | 478.49    | 508.59    | 6.29  | 37.63 |  |  |  |  |
| Journey by motorcycle (okada) per drop             | 176.14    | 212.66    | 219.28    | 3.11  | 24.49 |  |  |  |  |
| Water transport : water way passenger transportat  | 575.19    | 656.78    | 669.79    | 1.98  | 16.45 |  |  |  |  |
| SOUT                                               | H EAST    |           |           |       |       |  |  |  |  |
| Air fare charg.for specified routes single journey | 37,411.00 | 37,150.00 | 37,790.29 | 1.72  | 1.01  |  |  |  |  |
| Bus journey intercity, state route, charg. per per | 1,971.84  | 2,275.98  | 2,367.64  | 4.03  | 20.07 |  |  |  |  |
| Bus journey within city , per drop constant rou    | 272.31    | 367.53    | 391.35    | 6.48  | 43.72 |  |  |  |  |
| Journey by motorcycle (okada) per drop             | 272.75    | 334.27    | 354.42    | 6.03  | 29.94 |  |  |  |  |
| Water transport : water way passenger transportat  | 564.35    | 623.33    | 645.03    | 3.48  | 14.30 |  |  |  |  |
| SOUTH SOUTH                                        |           |           |           |       |       |  |  |  |  |
| Air fare charg.for specified routes single journey | 37,058.33 | 37,366.67 | 38,397.00 | 2.76  | 3.61  |  |  |  |  |
| Bus journey intercity, state route, charg. per per | 1,827.95  | 2,175.57  | 2,339.28  | 7.53  | 27.97 |  |  |  |  |
| Bus journey within city , per drop constant rou    | 354.94    | 441.27    | 466.16    | 5.64  | 31.34 |  |  |  |  |
| Journey by motorcycle (okada) per drop             | 297.06    | 355.46    | 374.83    | 5.45  | 26.18 |  |  |  |  |
| Water transport : water way passenger transportat  | 1,762.69  | 1,988.25  | 2,025.64  | 1.88  | 14.92 |  |  |  |  |
| SOUTH WEST                                         |           |           |           |       |       |  |  |  |  |
| Air fare charg.for specified routes single journey | 36,030.00 | 37,166.67 | 38,681.83 | 4.08  | 7.36  |  |  |  |  |
| Bus journey intercity, state route, charg. per per | 2,542.94  | 2,881.43  | 2,988.36  | 3.71  | 17.52 |  |  |  |  |
| Bus journey within city, per drop constant rou     | 382.84    | 438.59    | 466.15    | 6.28  | 21.76 |  |  |  |  |
| Journey by motorcycle (okada) per drop             | 284.25    | 347.91    | 373.53    | 7.37  | 31.41 |  |  |  |  |
| Water transport : water way passenger transportat  | 752.71    | 764.77    | 776.50    | 1.53  | 3.16  |  |  |  |  |