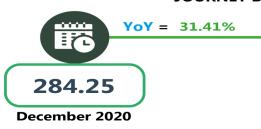

The transport fare of bus journey within the city recorded the highest in the North-East and North-West region with N517.18 and N508.59, with the South-East as the least at N334.42. In December 2021, commuters on motorcycle (Okada) paid higher fares in the South-South and South-West region with N374.83 and N373.53, while the North West region recorded the least with N219.28. The highest charges paid on water transport were in the South-South and South-West region with N2,025.64 and N776.50, while the North-East region had the least with N523.27.

|                                                    | Dec-20    | Nov-21    | Dec-21    | MoMt  | YoYr  |  |  |  |  |
|----------------------------------------------------|-----------|-----------|-----------|-------|-------|--|--|--|--|
| NORTH CENTRAL                                      |           |           |           |       |       |  |  |  |  |
| Air fare charg.for specified routes single journey | 36,064.29 | 36,985.71 | 38,110.56 | 3.04  | 5.67  |  |  |  |  |
| Bus journey intercity, state route, charg. per per | 2,778.08  | 3,075.42  | 3,133.15  | 1.88  | 12.78 |  |  |  |  |
| Bus journey within city , per drop constant rou    | 357.95    | 441.43    | 458.10    | 3.78  | 27.98 |  |  |  |  |
| Journey by motorcycle (okada) per drop             | 283.71    | 346.00    | 364.25    | 5.27  | 28.38 |  |  |  |  |
| Water transport : water way passenger transportat  | 623.30    | 663.16    | 678.37    | 2.29  | 8.84  |  |  |  |  |
| NORTH EAST                                         |           |           |           |       |       |  |  |  |  |
| Air fare charg.for specified routes single journey | 36,675.00 | 36,833.33 | 38,768.93 | 5.26  | 5.71  |  |  |  |  |
| Bus journey intercity, state route, charg. per per | 2,273.74  | 2,581.58  | 2,687.66  | 4.11  | 18.20 |  |  |  |  |
| Bus journey within city , per drop constant rou    | 363.13    | 494.04    | 517.18    | 4.68  | 42.42 |  |  |  |  |
| Journey by motorcycle (okada) per drop             | 249.88    | 316.76    | 325.11    | 2.64  | 30.11 |  |  |  |  |
| Water transport : water way passenger transportat  | 465.09    | 506.98    | 523.27    | 3.21  | 12.51 |  |  |  |  |
| NORT                                               | H WEST    |           |           |       |       |  |  |  |  |
| Air fare charg.for specified routes single journey | 35,971.43 | 36,714.29 | 37,794.61 | 2.94  | 5.07  |  |  |  |  |
| Bus journey intercity, state route, charg. per per | 2,361.91  | 2,729.60  | 3,025.70  | 10.85 | 28.10 |  |  |  |  |
| Bus journey within city , per drop constant rou    | 369.53    | 478.49    | 508.59    | 6.29  | 37.63 |  |  |  |  |
| Journey by motorcycle (okada) per drop             | 176.14    | 212.66    | 219.28    | 3.11  | 24.49 |  |  |  |  |
| Water transport : water way passenger transportat  | 575.19    | 656.78    | 669.79    | 1.98  | 16.45 |  |  |  |  |
| SOUT                                               | H EAST    |           |           |       |       |  |  |  |  |
| Air fare charg.for specified routes single journey | 37,411.00 | 37,150.00 | 37,790.29 | 1.72  | 1.01  |  |  |  |  |
| Bus journey intercity, state route, charg. per per | 1,971.84  | 2,275.98  | 2,367.64  | 4.03  | 20.07 |  |  |  |  |
| Bus journey within city , per drop constant rou    | 272.31    | 367.53    | 391.35    | 6.48  | 43.72 |  |  |  |  |
| Journey by motorcycle (okada) per drop             | 272.75    | 334.27    | 354.42    | 6.03  | 29.94 |  |  |  |  |
| Water transport : water way passenger transportat  | 564.35    | 623.33    | 645.03    | 3.48  | 14.30 |  |  |  |  |
| SOUTH SOUTH                                        |           |           |           |       |       |  |  |  |  |
| Air fare charg.for specified routes single journey | 37,058.33 | 37,366.67 | 38,397.00 | 2.76  | 3.61  |  |  |  |  |
| Bus journey intercity, state route, charg. per per | 1,827.95  | 2,175.57  | 2,339.28  | 7.53  | 27.97 |  |  |  |  |
| Bus journey within city , per drop constant rou    | 354.94    | 441.27    | 466.16    | 5.64  | 31.34 |  |  |  |  |
| Journey by motorcycle (okada) per drop             | 297.06    | 355.46    | 374.83    | 5.45  | 26.18 |  |  |  |  |
| Water transport : water way passenger transportat  | 1,762.69  | 1,988.25  | 2,025.64  | 1.88  | 14.92 |  |  |  |  |
| SOUTH WEST                                         |           |           |           |       |       |  |  |  |  |
| Air fare charg.for specified routes single journey | 36,030.00 | 37,166.67 | 38,681.83 | 4.08  | 7.36  |  |  |  |  |
| Bus journey intercity, state route, charg. per per | 2,542.94  | 2,881.43  | 2,988.36  | 3.71  | 17.52 |  |  |  |  |
| Bus journey within city, per drop constant rou     | 382.84    | 438.59    | 466.15    | 6.28  | 21.76 |  |  |  |  |
| Journey by motorcycle (okada) per drop             | 284.25    | 347.91    | 373.53    | 7.37  | 31.41 |  |  |  |  |
| Water transport : water way passenger transportat  | 752.71    | 764.77    | 776.50    | 1.53  | 3.16  |  |  |  |  |