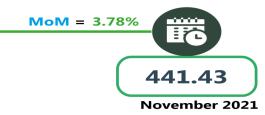

|                                                    | Dec-20    | Nov-21    | Dec-21    | MoMt  | YoYr  |  |  |  |  |
|----------------------------------------------------|-----------|-----------|-----------|-------|-------|--|--|--|--|
| NORTH CENTRAL                                      |           |           |           |       |       |  |  |  |  |
| Air fare charg.for specified routes single journey | 36,064.29 | 36,985.71 | 38,110.56 | 3.04  | 5.67  |  |  |  |  |
| Bus journey intercity, state route, charg. per per | 2,778.08  | 3,075.42  | 3,133.15  | 1.88  | 12.78 |  |  |  |  |
| Bus journey within city , per drop constant rou    | 357.95    | 441.43    | 458.10    | 3.78  | 27.98 |  |  |  |  |
| Journey by motorcycle (okada) per drop             | 283.71    | 346.00    | 364.25    | 5.27  | 28.38 |  |  |  |  |
| Water transport : water way passenger transportat  | 623.30    | 663.16    | 678.37    | 2.29  | 8.84  |  |  |  |  |
| NORTH EAST                                         |           |           |           |       |       |  |  |  |  |
| Air fare charg.for specified routes single journey | 36,675.00 | 36,833.33 | 38,768.93 | 5.26  | 5.71  |  |  |  |  |
| Bus journey intercity, state route, charg. per per | 2,273.74  | 2,581.58  | 2,687.66  | 4.11  | 18.20 |  |  |  |  |
| Bus journey within city , per drop constant rou    | 363.13    | 494.04    | 517.18    | 4.68  | 42.42 |  |  |  |  |
| Journey by motorcycle (okada) per drop             | 249.88    | 316.76    | 325.11    | 2.64  | 30.11 |  |  |  |  |
| Water transport : water way passenger transportat  | 465.09    | 506.98    | 523.27    | 3.21  | 12.51 |  |  |  |  |
| NORT                                               | H WEST    |           |           |       |       |  |  |  |  |
| Air fare charg.for specified routes single journey | 35,971.43 | 36,714.29 | 37,794.61 | 2.94  | 5.07  |  |  |  |  |
| Bus journey intercity, state route, charg. per per | 2,361.91  | 2,729.60  | 3,025.70  | 10.85 | 28.10 |  |  |  |  |
| Bus journey within city , per drop constant rou    | 369.53    | 478.49    | 508.59    | 6.29  | 37.63 |  |  |  |  |
| Journey by motorcycle (okada) per drop             | 176.14    | 212.66    | 219.28    | 3.11  | 24.49 |  |  |  |  |
| Water transport : water way passenger transportat  | 575.19    | 656.78    | 669.79    | 1.98  | 16.45 |  |  |  |  |
| SOUT                                               | H EAST    |           |           |       |       |  |  |  |  |
| Air fare charg.for specified routes single journey | 37,411.00 | 37,150.00 | 37,790.29 | 1.72  | 1.01  |  |  |  |  |
| Bus journey intercity, state route, charg. per per | 1,971.84  | 2,275.98  | 2,367.64  | 4.03  | 20.07 |  |  |  |  |
| Bus journey within city , per drop constant rou    | 272.31    | 367.53    | 391.35    | 6.48  | 43.72 |  |  |  |  |
| Journey by motorcycle (okada) per drop             | 272.75    | 334.27    | 354.42    | 6.03  | 29.94 |  |  |  |  |
| Water transport : water way passenger transportat  | 564.35    | 623.33    | 645.03    | 3.48  | 14.30 |  |  |  |  |
| SOUTH SOUTH                                        |           |           |           |       |       |  |  |  |  |
| Air fare charg.for specified routes single journey | 37,058.33 | 37,366.67 | 38,397.00 | 2.76  | 3.61  |  |  |  |  |
| Bus journey intercity, state route, charg. per per | 1,827.95  | 2,175.57  | 2,339.28  | 7.53  | 27.97 |  |  |  |  |
| Bus journey within city , per drop constant rou    | 354.94    | 441.27    | 466.16    | 5.64  | 31.34 |  |  |  |  |
| Journey by motorcycle (okada) per drop             | 297.06    | 355.46    | 374.83    | 5.45  | 26.18 |  |  |  |  |
| Water transport : water way passenger transportat  | 1,762.69  | 1,988.25  | 2,025.64  | 1.88  | 14.92 |  |  |  |  |
| SOUTH WEST                                         |           |           |           |       |       |  |  |  |  |
| Air fare charg.for specified routes single journey | 36,030.00 | 37,166.67 | 38,681.83 | 4.08  | 7.36  |  |  |  |  |
| Bus journey intercity, state route, charg. per per | 2,542.94  | 2,881.43  | 2,988.36  | 3.71  | 17.52 |  |  |  |  |
| Bus journey within city, per drop constant rou     | 382.84    | 438.59    | 466.15    | 6.28  | 21.76 |  |  |  |  |
| Journey by motorcycle (okada) per drop             | 284.25    | 347.91    | 373.53    | 7.37  | 31.41 |  |  |  |  |
| Water transport : water way passenger transportat  | 752.71    | 764.77    | 776.50    | 1.53  | 3.16  |  |  |  |  |