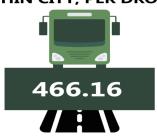

For intercity bus travel (state route charged per person fare), the highest fares were recorded in Abuja, Kaduna State and Lagos State at N4,927.55, N3,721.86 and N3622.91 respectively. The least fares were recorded in Bayelsa State, Abia State and Bauchi State with N1,903.64, N1,963.64 and N1,986.92 respectively. In terms of bus journey within the city (per drop constant route), Zamfara State, Bauchi State and Nasarawa State recorded the highest fares with N700.22, N650.76 and N605.46 respectively. However, Abia State, Oyo State and Benue State had the least fares with N294.44, N306.53 and N341.96 respectively.

Motorcycle transport fares recorded the highest in Lagos State, Kwara State, and Enugu State with N519.01, N512.07 and N500.52 respectively. The least fares were recorded in Adamawa State, Kebbi State and Kaduna State with N120.50, N173.93 and N191.14 respectively.