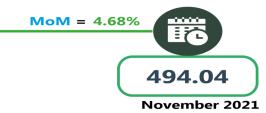

Similarly, the average fare paid by commuters for bus journey within the city per drop increased by 5.45 percent on a month-on-month basis from N446.50 in November to N470.83 in December 2021. Nevertheless, on year-on-year basis, the fare rose by 33.39 percent from N 352.96 in December 2020 to N470.83 in December 2021.

|                                                    | Dec-20    | Nov-21    | Dec-21    | MoMt  | YoYr  |  |  |  |  |
|----------------------------------------------------|-----------|-----------|-----------|-------|-------|--|--|--|--|
| NORTH CENTRAL                                      |           |           |           |       |       |  |  |  |  |
| Air fare charg.for specified routes single journey | 36,064.29 | 36,985.71 | 38,110.56 | 3.04  | 5.67  |  |  |  |  |
| Bus journey intercity, state route, charg. per per | 2,778.08  | 3,075.42  | 3,133.15  | 1.88  | 12.78 |  |  |  |  |
| Bus journey within city , per drop constant rou    | 357.95    | 441.43    | 458.10    | 3.78  | 27.98 |  |  |  |  |
| Journey by motorcycle (okada) per drop             | 283.71    | 346.00    | 364.25    | 5.27  | 28.38 |  |  |  |  |
| Water transport : water way passenger transportat  | 623.30    | 663.16    | 678.37    | 2.29  | 8.84  |  |  |  |  |
| NORTH EAST                                         |           |           |           |       |       |  |  |  |  |
| Air fare charg.for specified routes single journey | 36,675.00 | 36,833.33 | 38,768.93 | 5.26  | 5.71  |  |  |  |  |
| Bus journey intercity, state route, charg. per per | 2,273.74  | 2,581.58  | 2,687.66  | 4.11  | 18.20 |  |  |  |  |
| Bus journey within city , per drop constant rou    | 363.13    | 494.04    | 517.18    | 4.68  | 42.42 |  |  |  |  |
| Journey by motorcycle (okada) per drop             | 249.88    | 316.76    | 325.11    | 2.64  | 30.11 |  |  |  |  |
| Water transport : water way passenger transportat  | 465.09    | 506.98    | 523.27    | 3.21  | 12.51 |  |  |  |  |
| NORT                                               | H WEST    |           |           |       |       |  |  |  |  |
| Air fare charg.for specified routes single journey | 35,971.43 | 36,714.29 | 37,794.61 | 2.94  | 5.07  |  |  |  |  |
| Bus journey intercity, state route, charg. per per | 2,361.91  | 2,729.60  | 3,025.70  | 10.85 | 28.10 |  |  |  |  |
| Bus journey within city , per drop constant rou    | 369.53    | 478.49    | 508.59    | 6.29  | 37.63 |  |  |  |  |
| Journey by motorcycle (okada) per drop             | 176.14    | 212.66    | 219.28    | 3.11  | 24.49 |  |  |  |  |
| Water transport : water way passenger transportat  | 575.19    | 656.78    | 669.79    | 1.98  | 16.45 |  |  |  |  |
| SOUT                                               | H EAST    |           |           |       |       |  |  |  |  |
| Air fare charg.for specified routes single journey | 37,411.00 | 37,150.00 | 37,790.29 | 1.72  | 1.01  |  |  |  |  |
| Bus journey intercity, state route, charg. per per | 1,971.84  | 2,275.98  | 2,367.64  | 4.03  | 20.07 |  |  |  |  |
| Bus journey within city , per drop constant rou    | 272.31    | 367.53    | 391.35    | 6.48  | 43.72 |  |  |  |  |
| Journey by motorcycle (okada) per drop             | 272.75    | 334.27    | 354.42    | 6.03  | 29.94 |  |  |  |  |
| Water transport : water way passenger transportat  | 564.35    | 623.33    | 645.03    | 3.48  | 14.30 |  |  |  |  |
| SOUTH SOUTH                                        |           |           |           |       |       |  |  |  |  |
| Air fare charg.for specified routes single journey | 37,058.33 | 37,366.67 | 38,397.00 | 2.76  | 3.61  |  |  |  |  |
| Bus journey intercity, state route, charg. per per | 1,827.95  | 2,175.57  | 2,339.28  | 7.53  | 27.97 |  |  |  |  |
| Bus journey within city , per drop constant rou    | 354.94    | 441.27    | 466.16    | 5.64  | 31.34 |  |  |  |  |
| Journey by motorcycle (okada) per drop             | 297.06    | 355.46    | 374.83    | 5.45  | 26.18 |  |  |  |  |
| Water transport : water way passenger transportat  | 1,762.69  | 1,988.25  | 2,025.64  | 1.88  | 14.92 |  |  |  |  |
| SOUTH WEST                                         |           |           |           |       |       |  |  |  |  |
| Air fare charg.for specified routes single journey | 36,030.00 | 37,166.67 | 38,681.83 | 4.08  | 7.36  |  |  |  |  |
| Bus journey intercity, state route, charg. per per | 2,542.94  | 2,881.43  | 2,988.36  | 3.71  | 17.52 |  |  |  |  |
| Bus journey within city, per drop constant rou     | 382.84    | 438.59    | 466.15    | 6.28  | 21.76 |  |  |  |  |
| Journey by motorcycle (okada) per drop             | 284.25    | 347.91    | 373.53    | 7.37  | 31.41 |  |  |  |  |
| Water transport : water way passenger transportat  | 752.71    | 764.77    | 776.50    | 1.53  | 3.16  |  |  |  |  |