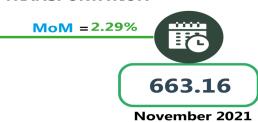

|                                                    | Dec-20    | Nov-21    | Dec-21    | MoMt  | YoYr  |  |  |  |  |
|----------------------------------------------------|-----------|-----------|-----------|-------|-------|--|--|--|--|
| NORTH CENTRAL                                      |           |           |           |       |       |  |  |  |  |
| Air fare charg.for specified routes single journey | 36,064.29 | 36,985.71 | 38,110.56 | 3.04  | 5.67  |  |  |  |  |
| Bus journey intercity, state route, charg. per per | 2,778.08  | 3,075.42  | 3,133.15  | 1.88  | 12.78 |  |  |  |  |
| Bus journey within city , per drop constant rou    | 357.95    | 441.43    | 458.10    | 3.78  | 27.98 |  |  |  |  |
| Journey by motorcycle (okada) per drop             | 283.71    | 346.00    | 364.25    | 5.27  | 28.38 |  |  |  |  |
| Water transport : water way passenger transportat  | 623.30    | 663.16    | 678.37    | 2.29  | 8.84  |  |  |  |  |
| NORTH EAST                                         |           |           |           |       |       |  |  |  |  |
| Air fare charg.for specified routes single journey | 36,675.00 | 36,833.33 | 38,768.93 | 5.26  | 5.71  |  |  |  |  |
| Bus journey intercity, state route, charg. per per | 2,273.74  | 2,581.58  | 2,687.66  | 4.11  | 18.20 |  |  |  |  |
| Bus journey within city , per drop constant rou    | 363.13    | 494.04    | 517.18    | 4.68  | 42.42 |  |  |  |  |
| Journey by motorcycle (okada) per drop             | 249.88    | 316.76    | 325.11    | 2.64  | 30.11 |  |  |  |  |
| Water transport : water way passenger transportat  | 465.09    | 506.98    | 523.27    | 3.21  | 12.51 |  |  |  |  |
| NORT                                               | H WEST    |           |           |       |       |  |  |  |  |
| Air fare charg.for specified routes single journey | 35,971.43 | 36,714.29 | 37,794.61 | 2.94  | 5.07  |  |  |  |  |
| Bus journey intercity, state route, charg. per per | 2,361.91  | 2,729.60  | 3,025.70  | 10.85 | 28.10 |  |  |  |  |
| Bus journey within city , per drop constant rou    | 369.53    | 478.49    | 508.59    | 6.29  | 37.63 |  |  |  |  |
| Journey by motorcycle (okada) per drop             | 176.14    | 212.66    | 219.28    | 3.11  | 24.49 |  |  |  |  |
| Water transport : water way passenger transportat  | 575.19    | 656.78    | 669.79    | 1.98  | 16.45 |  |  |  |  |
| SOUT                                               | H EAST    |           |           |       |       |  |  |  |  |
| Air fare charg.for specified routes single journey | 37,411.00 | 37,150.00 | 37,790.29 | 1.72  | 1.01  |  |  |  |  |
| Bus journey intercity, state route, charg. per per | 1,971.84  | 2,275.98  | 2,367.64  | 4.03  | 20.07 |  |  |  |  |
| Bus journey within city , per drop constant rou    | 272.31    | 367.53    | 391.35    | 6.48  | 43.72 |  |  |  |  |
| Journey by motorcycle (okada) per drop             | 272.75    | 334.27    | 354.42    | 6.03  | 29.94 |  |  |  |  |
| Water transport : water way passenger transportat  | 564.35    | 623.33    | 645.03    | 3.48  | 14.30 |  |  |  |  |
| SOUTH SOUTH                                        |           |           |           |       |       |  |  |  |  |
| Air fare charg.for specified routes single journey | 37,058.33 | 37,366.67 | 38,397.00 | 2.76  | 3.61  |  |  |  |  |
| Bus journey intercity, state route, charg. per per | 1,827.95  | 2,175.57  | 2,339.28  | 7.53  | 27.97 |  |  |  |  |
| Bus journey within city , per drop constant rou    | 354.94    | 441.27    | 466.16    | 5.64  | 31.34 |  |  |  |  |
| Journey by motorcycle (okada) per drop             | 297.06    | 355.46    | 374.83    | 5.45  | 26.18 |  |  |  |  |
| Water transport : water way passenger transportat  | 1,762.69  | 1,988.25  | 2,025.64  | 1.88  | 14.92 |  |  |  |  |
| SOUTH WEST                                         |           |           |           |       |       |  |  |  |  |
| Air fare charg.for specified routes single journey | 36,030.00 | 37,166.67 | 38,681.83 | 4.08  | 7.36  |  |  |  |  |
| Bus journey intercity, state route, charg. per per | 2,542.94  | 2,881.43  | 2,988.36  | 3.71  | 17.52 |  |  |  |  |
| Bus journey within city, per drop constant rou     | 382.84    | 438.59    | 466.15    | 6.28  | 21.76 |  |  |  |  |
| Journey by motorcycle (okada) per drop             | 284.25    | 347.91    | 373.53    | 7.37  | 31.41 |  |  |  |  |
| Water transport : water way passenger transportat  | 752.71    | 764.77    | 776.50    | 1.53  | 3.16  |  |  |  |  |