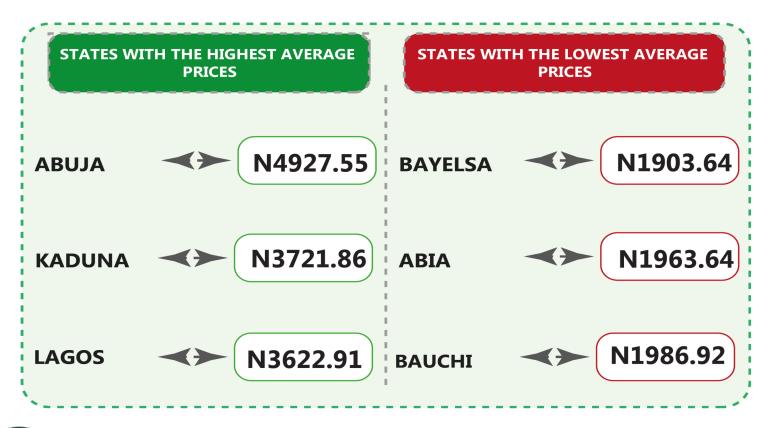

For intercity bus travel (state route charged per person fare), the highest fares were recorded in Abuja, Kaduna State and Lagos State at N4,927.55, N3,721.86 and N3622.91 respectively. The least fares were recorded in Bayelsa State, Abia State and Bauchi State with N1,903.64, N1,963.64 and N1,986.92 respectively. In terms of bus journey within the city (per drop constant route), Zamfara State, Bauchi State and Nasarawa State recorded the highest fares with N700.22, N650.76 and N605.46 respectively. However, Abia State, Oyo State and Benue State had the least fares with N294.44, N306.53 and N341.96 respectively.