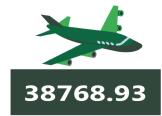

Looking at the Zonal distribution of transport fares by the categories reported, the North-East and the South-West recorded the highest fares of air transport in December 2021 with N38,768.93 and N38,681.83 compared to the South-East which had the least with N30,993.49. In terms of bus journey intercity, the North-Central and North-West had the highest charges with N3,133.15 and N3,025.70, while the South-South recorded the least with N2,339.28.

|                                                    | Dec-20    | Nov-21    | Dec-21    | MoMt  | YoYr  |  |  |  |  |
|----------------------------------------------------|-----------|-----------|-----------|-------|-------|--|--|--|--|
| NORTH CENTRAL                                      |           |           |           |       |       |  |  |  |  |
| Air fare charg.for specified routes single journey | 36,064.29 | 36,985.71 | 38,110.56 | 3.04  | 5.67  |  |  |  |  |
| Bus journey intercity, state route, charg. per per | 2,778.08  | 3,075.42  | 3,133.15  | 1.88  | 12.78 |  |  |  |  |
| Bus journey within city , per drop constant rou    | 357.95    | 441.43    | 458.10    | 3.78  | 27.98 |  |  |  |  |
| Journey by motorcycle (okada) per drop             | 283.71    | 346.00    | 364.25    | 5.27  | 28.38 |  |  |  |  |
| Water transport : water way passenger transportat  | 623.30    | 663.16    | 678.37    | 2.29  | 8.84  |  |  |  |  |
| NORTH EAST                                         |           |           |           |       |       |  |  |  |  |
| Air fare charg.for specified routes single journey | 36,675.00 | 36,833.33 | 38,768.93 | 5.26  | 5.71  |  |  |  |  |
| Bus journey intercity, state route, charg. per per | 2,273.74  | 2,581.58  | 2,687.66  | 4.11  | 18.20 |  |  |  |  |
| Bus journey within city , per drop constant rou    | 363.13    | 494.04    | 517.18    | 4.68  | 42.42 |  |  |  |  |
| Journey by motorcycle (okada) per drop             | 249.88    | 316.76    | 325.11    | 2.64  | 30.11 |  |  |  |  |
| Water transport : water way passenger transportat  | 465.09    | 506.98    | 523.27    | 3.21  | 12.51 |  |  |  |  |
| NORT                                               | H WEST    |           |           |       |       |  |  |  |  |
| Air fare charg.for specified routes single journey | 35,971.43 | 36,714.29 | 37,794.61 | 2.94  | 5.07  |  |  |  |  |
| Bus journey intercity, state route, charg. per per | 2,361.91  | 2,729.60  | 3,025.70  | 10.85 | 28.10 |  |  |  |  |
| Bus journey within city , per drop constant rou    | 369.53    | 478.49    | 508.59    | 6.29  | 37.63 |  |  |  |  |
| Journey by motorcycle (okada) per drop             | 176.14    | 212.66    | 219.28    | 3.11  | 24.49 |  |  |  |  |
| Water transport : water way passenger transportat  | 575.19    | 656.78    | 669.79    | 1.98  | 16.45 |  |  |  |  |
| SOUT                                               | H EAST    |           |           |       |       |  |  |  |  |
| Air fare charg.for specified routes single journey | 37,411.00 | 37,150.00 | 37,790.29 | 1.72  | 1.01  |  |  |  |  |
| Bus journey intercity, state route, charg. per per | 1,971.84  | 2,275.98  | 2,367.64  | 4.03  | 20.07 |  |  |  |  |
| Bus journey within city , per drop constant rou    | 272.31    | 367.53    | 391.35    | 6.48  | 43.72 |  |  |  |  |
| Journey by motorcycle (okada) per drop             | 272.75    | 334.27    | 354.42    | 6.03  | 29.94 |  |  |  |  |
| Water transport : water way passenger transportat  | 564.35    | 623.33    | 645.03    | 3.48  | 14.30 |  |  |  |  |
| SOUTH SOUTH                                        |           |           |           |       |       |  |  |  |  |
| Air fare charg.for specified routes single journey | 37,058.33 | 37,366.67 | 38,397.00 | 2.76  | 3.61  |  |  |  |  |
| Bus journey intercity, state route, charg. per per | 1,827.95  | 2,175.57  | 2,339.28  | 7.53  | 27.97 |  |  |  |  |
| Bus journey within city , per drop constant rou    | 354.94    | 441.27    | 466.16    | 5.64  | 31.34 |  |  |  |  |
| Journey by motorcycle (okada) per drop             | 297.06    | 355.46    | 374.83    | 5.45  | 26.18 |  |  |  |  |
| Water transport : water way passenger transportat  | 1,762.69  | 1,988.25  | 2,025.64  | 1.88  | 14.92 |  |  |  |  |
| SOUTH WEST                                         |           |           |           |       |       |  |  |  |  |
| Air fare charg.for specified routes single journey | 36,030.00 | 37,166.67 | 38,681.83 | 4.08  | 7.36  |  |  |  |  |
| Bus journey intercity, state route, charg. per per | 2,542.94  | 2,881.43  | 2,988.36  | 3.71  | 17.52 |  |  |  |  |
| Bus journey within city, per drop constant rou     | 382.84    | 438.59    | 466.15    | 6.28  | 21.76 |  |  |  |  |
| Journey by motorcycle (okada) per drop             | 284.25    | 347.91    | 373.53    | 7.37  | 31.41 |  |  |  |  |
| Water transport : water way passenger transportat  | 752.71    | 764.77    | 776.50    | 1.53  | 3.16  |  |  |  |  |