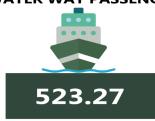

The transport fare of bus journey within the city recorded the highest in the North-East and North-West region with N517.18 and N508.59, with the South-East as the least at N334.42. In December 2021, commuters on motorcycle (Okada) paid higher fares in the South-South and South-West region with N374.83 and N373.53, while the North West region recorded the least with N219.28. The highest charges paid on water transport were in the South-South and South-West region with N2,025.64 and N776.50, while the North-East region had the least with N523.27.

|                                                    | Dec-20    | Nov-21    | Dec-21    | MoMt  | YoYr  |  |  |  |  |
|----------------------------------------------------|-----------|-----------|-----------|-------|-------|--|--|--|--|
| NORTH CENTRAL                                      |           |           |           |       |       |  |  |  |  |
| Air fare charg.for specified routes single journey | 36,064.29 | 36,985.71 | 38,110.56 | 3.04  | 5.67  |  |  |  |  |
| Bus journey intercity, state route, charg. per per | 2,778.08  | 3,075.42  | 3,133.15  | 1.88  | 12.78 |  |  |  |  |
| Bus journey within city , per drop constant rou    | 357.95    | 441.43    | 458.10    | 3.78  | 27.98 |  |  |  |  |
| Journey by motorcycle (okada) per drop             | 283.71    | 346.00    | 364.25    | 5.27  | 28.38 |  |  |  |  |
| Water transport : water way passenger transportat  | 623.30    | 663.16    | 678.37    | 2.29  | 8.84  |  |  |  |  |
| NORTH EAST                                         |           |           |           |       |       |  |  |  |  |
| Air fare charg.for specified routes single journey | 36,675.00 | 36,833.33 | 38,768.93 | 5.26  | 5.71  |  |  |  |  |
| Bus journey intercity, state route, charg. per per | 2,273.74  | 2,581.58  | 2,687.66  | 4.11  | 18.20 |  |  |  |  |
| Bus journey within city , per drop constant rou    | 363.13    | 494.04    | 517.18    | 4.68  | 42.42 |  |  |  |  |
| Journey by motorcycle (okada) per drop             | 249.88    | 316.76    | 325.11    | 2.64  | 30.11 |  |  |  |  |
| Water transport : water way passenger transportat  | 465.09    | 506.98    | 523.27    | 3.21  | 12.51 |  |  |  |  |
| NORT                                               | H WEST    |           |           |       |       |  |  |  |  |
| Air fare charg.for specified routes single journey | 35,971.43 | 36,714.29 | 37,794.61 | 2.94  | 5.07  |  |  |  |  |
| Bus journey intercity, state route, charg. per per | 2,361.91  | 2,729.60  | 3,025.70  | 10.85 | 28.10 |  |  |  |  |
| Bus journey within city , per drop constant rou    | 369.53    | 478.49    | 508.59    | 6.29  | 37.63 |  |  |  |  |
| Journey by motorcycle (okada) per drop             | 176.14    | 212.66    | 219.28    | 3.11  | 24.49 |  |  |  |  |
| Water transport : water way passenger transportat  | 575.19    | 656.78    | 669.79    | 1.98  | 16.45 |  |  |  |  |
| SOUT                                               | H EAST    |           |           |       |       |  |  |  |  |
| Air fare charg.for specified routes single journey | 37,411.00 | 37,150.00 | 37,790.29 | 1.72  | 1.01  |  |  |  |  |
| Bus journey intercity, state route, charg. per per | 1,971.84  | 2,275.98  | 2,367.64  | 4.03  | 20.07 |  |  |  |  |
| Bus journey within city , per drop constant rou    | 272.31    | 367.53    | 391.35    | 6.48  | 43.72 |  |  |  |  |
| Journey by motorcycle (okada) per drop             | 272.75    | 334.27    | 354.42    | 6.03  | 29.94 |  |  |  |  |
| Water transport : water way passenger transportat  | 564.35    | 623.33    | 645.03    | 3.48  | 14.30 |  |  |  |  |
| SOUTH SOUTH                                        |           |           |           |       |       |  |  |  |  |
| Air fare charg.for specified routes single journey | 37,058.33 | 37,366.67 | 38,397.00 | 2.76  | 3.61  |  |  |  |  |
| Bus journey intercity, state route, charg. per per | 1,827.95  | 2,175.57  | 2,339.28  | 7.53  | 27.97 |  |  |  |  |
| Bus journey within city , per drop constant rou    | 354.94    | 441.27    | 466.16    | 5.64  | 31.34 |  |  |  |  |
| Journey by motorcycle (okada) per drop             | 297.06    | 355.46    | 374.83    | 5.45  | 26.18 |  |  |  |  |
| Water transport : water way passenger transportat  | 1,762.69  | 1,988.25  | 2,025.64  | 1.88  | 14.92 |  |  |  |  |
| SOUTH WEST                                         |           |           |           |       |       |  |  |  |  |
| Air fare charg.for specified routes single journey | 36,030.00 | 37,166.67 | 38,681.83 | 4.08  | 7.36  |  |  |  |  |
| Bus journey intercity, state route, charg. per per | 2,542.94  | 2,881.43  | 2,988.36  | 3.71  | 17.52 |  |  |  |  |
| Bus journey within city, per drop constant rou     | 382.84    | 438.59    | 466.15    | 6.28  | 21.76 |  |  |  |  |
| Journey by motorcycle (okada) per drop             | 284.25    | 347.91    | 373.53    | 7.37  | 31.41 |  |  |  |  |
| Water transport : water way passenger transportat  | 752.71    | 764.77    | 776.50    | 1.53  | 3.16  |  |  |  |  |