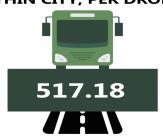

The transport fare of bus journey within the city recorded the highest in the North-East and North-West region with N517.18 and N508.59, with the South-East as the least at N334.42. In December 2021, commuters on motorcycle (Okada) paid higher fares in the South-South and South-West region with N374.83 and N373.53, while the North West region recorded the least with N219.28. The highest charges paid on water transport were in the South-South and South-West region with N2,025.64 and N776.50, while the North-East region had the least with N523.27.

|                                                    | Dec-20    | Nov-21    | Dec-21    | MoMt  | YoYr  |  |  |  |  |
|----------------------------------------------------|-----------|-----------|-----------|-------|-------|--|--|--|--|
| NORTH CENTRAL                                      |           |           |           |       |       |  |  |  |  |
| Air fare charg.for specified routes single journey | 36,064.29 | 36,985.71 | 38,110.56 | 3.04  | 5.67  |  |  |  |  |
| Bus journey intercity, state route, charg. per per | 2,778.08  | 3,075.42  | 3,133.15  | 1.88  | 12.78 |  |  |  |  |
| Bus journey within city , per drop constant rou    | 357.95    | 441.43    | 458.10    | 3.78  | 27.98 |  |  |  |  |
| Journey by motorcycle (okada) per drop             | 283.71    | 346.00    | 364.25    | 5.27  | 28.38 |  |  |  |  |
| Water transport : water way passenger transportat  | 623.30    | 663.16    | 678.37    | 2.29  | 8.84  |  |  |  |  |
| NORTH EAST                                         |           |           |           |       |       |  |  |  |  |
| Air fare charg.for specified routes single journey | 36,675.00 | 36,833.33 | 38,768.93 | 5.26  | 5.71  |  |  |  |  |
| Bus journey intercity, state route, charg. per per | 2,273.74  | 2,581.58  | 2,687.66  | 4.11  | 18.20 |  |  |  |  |
| Bus journey within city , per drop constant rou    | 363.13    | 494.04    | 517.18    | 4.68  | 42.42 |  |  |  |  |
| Journey by motorcycle (okada) per drop             | 249.88    | 316.76    | 325.11    | 2.64  | 30.11 |  |  |  |  |
| Water transport : water way passenger transportat  | 465.09    | 506.98    | 523.27    | 3.21  | 12.51 |  |  |  |  |
| NORT                                               | H WEST    |           |           |       |       |  |  |  |  |
| Air fare charg.for specified routes single journey | 35,971.43 | 36,714.29 | 37,794.61 | 2.94  | 5.07  |  |  |  |  |
| Bus journey intercity, state route, charg. per per | 2,361.91  | 2,729.60  | 3,025.70  | 10.85 | 28.10 |  |  |  |  |
| Bus journey within city , per drop constant rou    | 369.53    | 478.49    | 508.59    | 6.29  | 37.63 |  |  |  |  |
| Journey by motorcycle (okada) per drop             | 176.14    | 212.66    | 219.28    | 3.11  | 24.49 |  |  |  |  |
| Water transport : water way passenger transportat  | 575.19    | 656.78    | 669.79    | 1.98  | 16.45 |  |  |  |  |
| SOUT                                               | H EAST    |           |           |       |       |  |  |  |  |
| Air fare charg.for specified routes single journey | 37,411.00 | 37,150.00 | 37,790.29 | 1.72  | 1.01  |  |  |  |  |
| Bus journey intercity, state route, charg. per per | 1,971.84  | 2,275.98  | 2,367.64  | 4.03  | 20.07 |  |  |  |  |
| Bus journey within city , per drop constant rou    | 272.31    | 367.53    | 391.35    | 6.48  | 43.72 |  |  |  |  |
| Journey by motorcycle (okada) per drop             | 272.75    | 334.27    | 354.42    | 6.03  | 29.94 |  |  |  |  |
| Water transport : water way passenger transportat  | 564.35    | 623.33    | 645.03    | 3.48  | 14.30 |  |  |  |  |
| SOUTH SOUTH                                        |           |           |           |       |       |  |  |  |  |
| Air fare charg.for specified routes single journey | 37,058.33 | 37,366.67 | 38,397.00 | 2.76  | 3.61  |  |  |  |  |
| Bus journey intercity, state route, charg. per per | 1,827.95  | 2,175.57  | 2,339.28  | 7.53  | 27.97 |  |  |  |  |
| Bus journey within city , per drop constant rou    | 354.94    | 441.27    | 466.16    | 5.64  | 31.34 |  |  |  |  |
| Journey by motorcycle (okada) per drop             | 297.06    | 355.46    | 374.83    | 5.45  | 26.18 |  |  |  |  |
| Water transport : water way passenger transportat  | 1,762.69  | 1,988.25  | 2,025.64  | 1.88  | 14.92 |  |  |  |  |
| SOUTH WEST                                         |           |           |           |       |       |  |  |  |  |
| Air fare charg.for specified routes single journey | 36,030.00 | 37,166.67 | 38,681.83 | 4.08  | 7.36  |  |  |  |  |
| Bus journey intercity, state route, charg. per per | 2,542.94  | 2,881.43  | 2,988.36  | 3.71  | 17.52 |  |  |  |  |
| Bus journey within city, per drop constant rou     | 382.84    | 438.59    | 466.15    | 6.28  | 21.76 |  |  |  |  |
| Journey by motorcycle (okada) per drop             | 284.25    | 347.91    | 373.53    | 7.37  | 31.41 |  |  |  |  |
| Water transport : water way passenger transportat  | 752.71    | 764.77    | 776.50    | 1.53  | 3.16  |  |  |  |  |