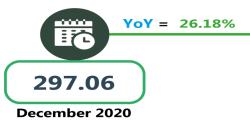

|                                                    | Dec-20    | Nov-21    | Dec-21    | MoMt  | YoYr  |  |  |  |  |
|----------------------------------------------------|-----------|-----------|-----------|-------|-------|--|--|--|--|
| NORTH CENTRAL                                      |           |           |           |       |       |  |  |  |  |
| Air fare charg.for specified routes single journey | 36,064.29 | 36,985.71 | 38,110.56 | 3.04  | 5.67  |  |  |  |  |
| Bus journey intercity, state route, charg. per per | 2,778.08  | 3,075.42  | 3,133.15  | 1.88  | 12.78 |  |  |  |  |
| Bus journey within city , per drop constant rou    | 357.95    | 441.43    | 458.10    | 3.78  | 27.98 |  |  |  |  |
| Journey by motorcycle (okada) per drop             | 283.71    | 346.00    | 364.25    | 5.27  | 28.38 |  |  |  |  |
| Water transport : water way passenger transportat  | 623.30    | 663.16    | 678.37    | 2.29  | 8.84  |  |  |  |  |
| NORTH EAST                                         |           |           |           |       |       |  |  |  |  |
| Air fare charg.for specified routes single journey | 36,675.00 | 36,833.33 | 38,768.93 | 5.26  | 5.71  |  |  |  |  |
| Bus journey intercity, state route, charg. per per | 2,273.74  | 2,581.58  | 2,687.66  | 4.11  | 18.20 |  |  |  |  |
| Bus journey within city , per drop constant rou    | 363.13    | 494.04    | 517.18    | 4.68  | 42.42 |  |  |  |  |
| Journey by motorcycle (okada) per drop             | 249.88    | 316.76    | 325.11    | 2.64  | 30.11 |  |  |  |  |
| Water transport : water way passenger transportat  | 465.09    | 506.98    | 523.27    | 3.21  | 12.51 |  |  |  |  |
| NORT                                               | H WEST    |           |           |       |       |  |  |  |  |
| Air fare charg.for specified routes single journey | 35,971.43 | 36,714.29 | 37,794.61 | 2.94  | 5.07  |  |  |  |  |
| Bus journey intercity, state route, charg. per per | 2,361.91  | 2,729.60  | 3,025.70  | 10.85 | 28.10 |  |  |  |  |
| Bus journey within city , per drop constant rou    | 369.53    | 478.49    | 508.59    | 6.29  | 37.63 |  |  |  |  |
| Journey by motorcycle (okada) per drop             | 176.14    | 212.66    | 219.28    | 3.11  | 24.49 |  |  |  |  |
| Water transport : water way passenger transportat  | 575.19    | 656.78    | 669.79    | 1.98  | 16.45 |  |  |  |  |
| SOUT                                               | H EAST    |           |           |       |       |  |  |  |  |
| Air fare charg.for specified routes single journey | 37,411.00 | 37,150.00 | 37,790.29 | 1.72  | 1.01  |  |  |  |  |
| Bus journey intercity, state route, charg. per per | 1,971.84  | 2,275.98  | 2,367.64  | 4.03  | 20.07 |  |  |  |  |
| Bus journey within city , per drop constant rou    | 272.31    | 367.53    | 391.35    | 6.48  | 43.72 |  |  |  |  |
| Journey by motorcycle (okada) per drop             | 272.75    | 334.27    | 354.42    | 6.03  | 29.94 |  |  |  |  |
| Water transport : water way passenger transportat  | 564.35    | 623.33    | 645.03    | 3.48  | 14.30 |  |  |  |  |
| SOUTH SOUTH                                        |           |           |           |       |       |  |  |  |  |
| Air fare charg.for specified routes single journey | 37,058.33 | 37,366.67 | 38,397.00 | 2.76  | 3.61  |  |  |  |  |
| Bus journey intercity, state route, charg. per per | 1,827.95  | 2,175.57  | 2,339.28  | 7.53  | 27.97 |  |  |  |  |
| Bus journey within city , per drop constant rou    | 354.94    | 441.27    | 466.16    | 5.64  | 31.34 |  |  |  |  |
| Journey by motorcycle (okada) per drop             | 297.06    | 355.46    | 374.83    | 5.45  | 26.18 |  |  |  |  |
| Water transport : water way passenger transportat  | 1,762.69  | 1,988.25  | 2,025.64  | 1.88  | 14.92 |  |  |  |  |
| SOUTH WEST                                         |           |           |           |       |       |  |  |  |  |
| Air fare charg.for specified routes single journey | 36,030.00 | 37,166.67 | 38,681.83 | 4.08  | 7.36  |  |  |  |  |
| Bus journey intercity, state route, charg. per per | 2,542.94  | 2,881.43  | 2,988.36  | 3.71  | 17.52 |  |  |  |  |
| Bus journey within city, per drop constant rou     | 382.84    | 438.59    | 466.15    | 6.28  | 21.76 |  |  |  |  |
| Journey by motorcycle (okada) per drop             | 284.25    | 347.91    | 373.53    | 7.37  | 31.41 |  |  |  |  |
| Water transport : water way passenger transportat  | 752.71    | 764.77    | 776.50    | 1.53  | 3.16  |  |  |  |  |