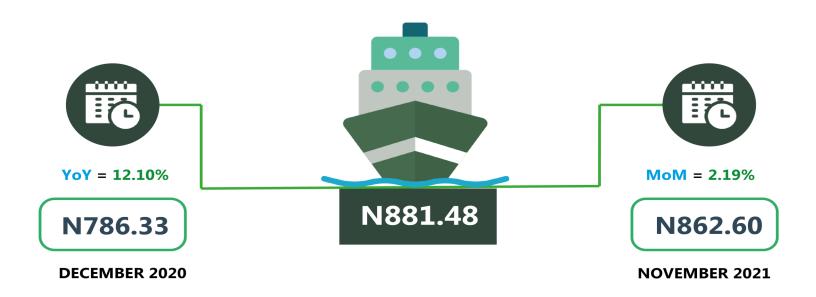

The average fare paid for water transport (water way passenger transportation) in December 2021 stood at N881.48 showing an increase of 2.19 percent on a month-on-month basis from N862.60 in November 2021. On a year-on-year the average fare rose by 12.10 percent from N786.33 in the corresponding month of the previous year to N881.48 in December 2021.