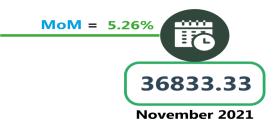

The average fare paid by air passengers for specified routes single journey increased by 0.84 percent on a month-on-month basis from N 37,022.97 in November to N 37,334.87 in December 2021. On a year-on-year basis, the fare rose by 2.33percent from N36,483.38 in December 2020 to N37, 334.87 in December 2021.

# **APPENDIX**

| Transport Price Watch December 2021                | Dec-20   | Nov-21   | Dec-21    | MoM  | YoY   |
|----------------------------------------------------|----------|----------|-----------|------|-------|
| Air fare charg.for specified routes single journey | 36483.38 | 37022.97 | 38,253.36 | 3.32 | 4.85  |
| Bus journey intercity, state route, charg. per per | 2316.40  | 2644.50  | 2784.92   | 5.31 | 20.23 |
| Bus journey within city, per drop constant rou     | 352.96   | 446.50   | 470.83    | 5.45 | 33.39 |
| Journey by motorcycle (okada) per drop             | 258.64   | 316.29   | 332.37    | 5.08 | 28.50 |
| Water transport : water way passenger transportat  | 786.33   | 862.60   | 881.48    | 2.19 | 12.10 |