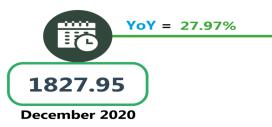

Looking at the Zonal distribution of transport fares by the categories reported, the North-East and the South-West recorded the highest fares of air transport in December 2021 with N38,768.93 and N38,681.83 compared to the South-East which had the least with N30,993.49. In terms of bus journey intercity, the North-Central and North-West had the highest charges with N3,133.15 and N3,025.70, while the South-South recorded the least with N2,339.28.

|                                                    | Dec-20    | Nov-21    | Dec-21    | MoMt  | YoYr  |  |  |  |  |
|----------------------------------------------------|-----------|-----------|-----------|-------|-------|--|--|--|--|
| NORTH CENTRAL                                      |           |           |           |       |       |  |  |  |  |
| Air fare charg.for specified routes single journey | 36,064.29 | 36,985.71 | 38,110.56 | 3.04  | 5.67  |  |  |  |  |
| Bus journey intercity, state route, charg. per per | 2,778.08  | 3,075.42  | 3,133.15  | 1.88  | 12.78 |  |  |  |  |
| Bus journey within city , per drop constant rou    | 357.95    | 441.43    | 458.10    | 3.78  | 27.98 |  |  |  |  |
| Journey by motorcycle (okada) per drop             | 283.71    | 346.00    | 364.25    | 5.27  | 28.38 |  |  |  |  |
| Water transport : water way passenger transportat  | 623.30    | 663.16    | 678.37    | 2.29  | 8.84  |  |  |  |  |
| NORTH EAST                                         |           |           |           |       |       |  |  |  |  |
| Air fare charg.for specified routes single journey | 36,675.00 | 36,833.33 | 38,768.93 | 5.26  | 5.71  |  |  |  |  |
| Bus journey intercity, state route, charg. per per | 2,273.74  | 2,581.58  | 2,687.66  | 4.11  | 18.20 |  |  |  |  |
| Bus journey within city , per drop constant rou    | 363.13    | 494.04    | 517.18    | 4.68  | 42.42 |  |  |  |  |
| Journey by motorcycle (okada) per drop             | 249.88    | 316.76    | 325.11    | 2.64  | 30.11 |  |  |  |  |
| Water transport : water way passenger transportat  | 465.09    | 506.98    | 523.27    | 3.21  | 12.51 |  |  |  |  |
| NORT                                               | H WEST    |           |           |       |       |  |  |  |  |
| Air fare charg.for specified routes single journey | 35,971.43 | 36,714.29 | 37,794.61 | 2.94  | 5.07  |  |  |  |  |
| Bus journey intercity, state route, charg. per per | 2,361.91  | 2,729.60  | 3,025.70  | 10.85 | 28.10 |  |  |  |  |
| Bus journey within city , per drop constant rou    | 369.53    | 478.49    | 508.59    | 6.29  | 37.63 |  |  |  |  |
| Journey by motorcycle (okada) per drop             | 176.14    | 212.66    | 219.28    | 3.11  | 24.49 |  |  |  |  |
| Water transport : water way passenger transportat  | 575.19    | 656.78    | 669.79    | 1.98  | 16.45 |  |  |  |  |
| SOUT                                               | H EAST    |           |           |       |       |  |  |  |  |
| Air fare charg.for specified routes single journey | 37,411.00 | 37,150.00 | 37,790.29 | 1.72  | 1.01  |  |  |  |  |
| Bus journey intercity, state route, charg. per per | 1,971.84  | 2,275.98  | 2,367.64  | 4.03  | 20.07 |  |  |  |  |
| Bus journey within city , per drop constant rou    | 272.31    | 367.53    | 391.35    | 6.48  | 43.72 |  |  |  |  |
| Journey by motorcycle (okada) per drop             | 272.75    | 334.27    | 354.42    | 6.03  | 29.94 |  |  |  |  |
| Water transport : water way passenger transportat  | 564.35    | 623.33    | 645.03    | 3.48  | 14.30 |  |  |  |  |
| SOUTH SOUTH                                        |           |           |           |       |       |  |  |  |  |
| Air fare charg.for specified routes single journey | 37,058.33 | 37,366.67 | 38,397.00 | 2.76  | 3.61  |  |  |  |  |
| Bus journey intercity, state route, charg. per per | 1,827.95  | 2,175.57  | 2,339.28  | 7.53  | 27.97 |  |  |  |  |
| Bus journey within city , per drop constant rou    | 354.94    | 441.27    | 466.16    | 5.64  | 31.34 |  |  |  |  |
| Journey by motorcycle (okada) per drop             | 297.06    | 355.46    | 374.83    | 5.45  | 26.18 |  |  |  |  |
| Water transport : water way passenger transportat  | 1,762.69  | 1,988.25  | 2,025.64  | 1.88  | 14.92 |  |  |  |  |
| SOUTH WEST                                         |           |           |           |       |       |  |  |  |  |
| Air fare charg.for specified routes single journey | 36,030.00 | 37,166.67 | 38,681.83 | 4.08  | 7.36  |  |  |  |  |
| Bus journey intercity, state route, charg. per per | 2,542.94  | 2,881.43  | 2,988.36  | 3.71  | 17.52 |  |  |  |  |
| Bus journey within city, per drop constant rou     | 382.84    | 438.59    | 466.15    | 6.28  | 21.76 |  |  |  |  |
| Journey by motorcycle (okada) per drop             | 284.25    | 347.91    | 373.53    | 7.37  | 31.41 |  |  |  |  |
| Water transport : water way passenger transportat  | 752.71    | 764.77    | 776.50    | 1.53  | 3.16  |  |  |  |  |