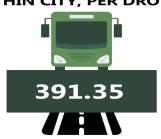

For intercity bus travel (state route charged per person fare), the highest fares were recorded in Abuja, Kaduna State and Lagos State at N4,927.55, N3,721.86 and N3622.91 respectively. The least fares were recorded in Bayelsa State, Abia State and Bauchi State with N1,903.64, N1,963.64 and N1,986.92 respectively. In terms of bus journey within the city (per drop constant route), Zamfara State, Bauchi State and Nasarawa State recorded the highest fares with N700.22, N650.76 and N605.46 respectively. However, Abia State, Oyo State and Benue State had the least fares with N294.44, N306.53 and N341.96 respectively.

|                                                    | Dec-20    | Nov-21    | Dec-21    | MoMt  | YoYr  |  |  |  |  |
|----------------------------------------------------|-----------|-----------|-----------|-------|-------|--|--|--|--|
| NORTH CENTRAL                                      |           |           |           |       |       |  |  |  |  |
| Air fare charg.for specified routes single journey | 36,064.29 | 36,985.71 | 38,110.56 | 3.04  | 5.67  |  |  |  |  |
| Bus journey intercity, state route, charg. per per | 2,778.08  | 3,075.42  | 3,133.15  | 1.88  | 12.78 |  |  |  |  |
| Bus journey within city , per drop constant rou    | 357.95    | 441.43    | 458.10    | 3.78  | 27.98 |  |  |  |  |
| Journey by motorcycle (okada) per drop             | 283.71    | 346.00    | 364.25    | 5.27  | 28.38 |  |  |  |  |
| Water transport : water way passenger transportat  | 623.30    | 663.16    | 678.37    | 2.29  | 8.84  |  |  |  |  |
| NORTH EAST                                         |           |           |           |       |       |  |  |  |  |
| Air fare charg.for specified routes single journey | 36,675.00 | 36,833.33 | 38,768.93 | 5.26  | 5.71  |  |  |  |  |
| Bus journey intercity, state route, charg. per per | 2,273.74  | 2,581.58  | 2,687.66  | 4.11  | 18.20 |  |  |  |  |
| Bus journey within city , per drop constant rou    | 363.13    | 494.04    | 517.18    | 4.68  | 42.42 |  |  |  |  |
| Journey by motorcycle (okada) per drop             | 249.88    | 316.76    | 325.11    | 2.64  | 30.11 |  |  |  |  |
| Water transport : water way passenger transportat  | 465.09    | 506.98    | 523.27    | 3.21  | 12.51 |  |  |  |  |
| NORT                                               | H WEST    |           |           |       |       |  |  |  |  |
| Air fare charg.for specified routes single journey | 35,971.43 | 36,714.29 | 37,794.61 | 2.94  | 5.07  |  |  |  |  |
| Bus journey intercity, state route, charg. per per | 2,361.91  | 2,729.60  | 3,025.70  | 10.85 | 28.10 |  |  |  |  |
| Bus journey within city , per drop constant rou    | 369.53    | 478.49    | 508.59    | 6.29  | 37.63 |  |  |  |  |
| Journey by motorcycle (okada) per drop             | 176.14    | 212.66    | 219.28    | 3.11  | 24.49 |  |  |  |  |
| Water transport : water way passenger transportat  | 575.19    | 656.78    | 669.79    | 1.98  | 16.45 |  |  |  |  |
| SOUT                                               | H EAST    |           |           |       |       |  |  |  |  |
| Air fare charg.for specified routes single journey | 37,411.00 | 37,150.00 | 37,790.29 | 1.72  | 1.01  |  |  |  |  |
| Bus journey intercity, state route, charg. per per | 1,971.84  | 2,275.98  | 2,367.64  | 4.03  | 20.07 |  |  |  |  |
| Bus journey within city , per drop constant rou    | 272.31    | 367.53    | 391.35    | 6.48  | 43.72 |  |  |  |  |
| Journey by motorcycle (okada) per drop             | 272.75    | 334.27    | 354.42    | 6.03  | 29.94 |  |  |  |  |
| Water transport : water way passenger transportat  | 564.35    | 623.33    | 645.03    | 3.48  | 14.30 |  |  |  |  |
| SOUTH SOUTH                                        |           |           |           |       |       |  |  |  |  |
| Air fare charg.for specified routes single journey | 37,058.33 | 37,366.67 | 38,397.00 | 2.76  | 3.61  |  |  |  |  |
| Bus journey intercity, state route, charg. per per | 1,827.95  | 2,175.57  | 2,339.28  | 7.53  | 27.97 |  |  |  |  |
| Bus journey within city , per drop constant rou    | 354.94    | 441.27    | 466.16    | 5.64  | 31.34 |  |  |  |  |
| Journey by motorcycle (okada) per drop             | 297.06    | 355.46    | 374.83    | 5.45  | 26.18 |  |  |  |  |
| Water transport : water way passenger transportat  | 1,762.69  | 1,988.25  | 2,025.64  | 1.88  | 14.92 |  |  |  |  |
| SOUTH WEST                                         |           |           |           |       |       |  |  |  |  |
| Air fare charg.for specified routes single journey | 36,030.00 | 37,166.67 | 38,681.83 | 4.08  | 7.36  |  |  |  |  |
| Bus journey intercity, state route, charg. per per | 2,542.94  | 2,881.43  | 2,988.36  | 3.71  | 17.52 |  |  |  |  |
| Bus journey within city, per drop constant rou     | 382.84    | 438.59    | 466.15    | 6.28  | 21.76 |  |  |  |  |
| Journey by motorcycle (okada) per drop             | 284.25    | 347.91    | 373.53    | 7.37  | 31.41 |  |  |  |  |
| Water transport : water way passenger transportat  | 752.71    | 764.77    | 776.50    | 1.53  | 3.16  |  |  |  |  |