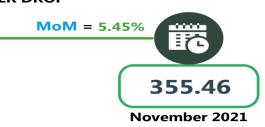

Similarly, the average fare paid by commuters for bus journey within the city per drop increased by 5.45 percent on a month-on-month basis from N446.50 in November to N470.83 in December 2021. Nevertheless, on year-on-year basis, the fare rose by 33.39 percent from N 352.96 in December 2020 to N470.83 in December 2021.