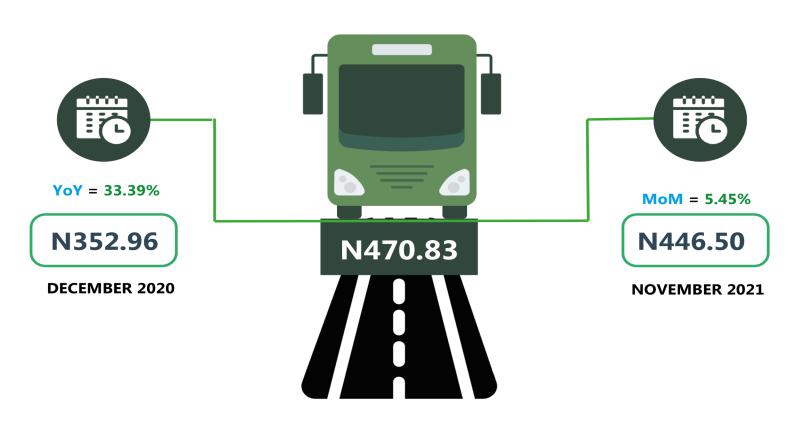

Similarly, the average fare paid by commuters for bus journey within the city per drop increased by 5.45 percent on a month-on-month basis from N446.50 in November to N470.83 in December 2021. Nevertheless, on year-on-year basis, the fare rose by 33.39 percent from N 352.96 in December 2020 to N470.83 in December 2021.

# **APPENDIX**

| Transport Price Watch December 2021                | Dec-20   | Nov-21   | Dec-21    | MoM  | YoY   |
|----------------------------------------------------|----------|----------|-----------|------|-------|
| Air fare charg.for specified routes single journey | 36483.38 | 37022.97 | 38,253.36 | 3.32 | 4.85  |
| Bus journey intercity, state route, charg. per per | 2316.40  | 2644.50  | 2784.92   | 5.31 | 20.23 |
| Bus journey within city, per drop constant rou     | 352.96   | 446.50   | 470.83    | 5.45 | 33.39 |
| Journey by motorcycle (okada) per drop             | 258.64   | 316.29   | 332.37    | 5.08 | 28.50 |
| Water transport : water way passenger transportat  | 786.33   | 862.60   | 881.48    | 2.19 | 12.10 |