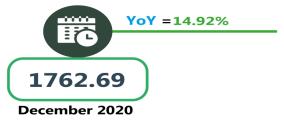

|                                                    | Dec-20    | Nov-21    | Dec-21    | MoMt  | YoYr  |  |  |  |  |
|----------------------------------------------------|-----------|-----------|-----------|-------|-------|--|--|--|--|
| NORTH CENTRAL                                      |           |           |           |       |       |  |  |  |  |
| Air fare charg.for specified routes single journey | 36,064.29 | 36,985.71 | 38,110.56 | 3.04  | 5.67  |  |  |  |  |
| Bus journey intercity, state route, charg. per per | 2,778.08  | 3,075.42  | 3,133.15  | 1.88  | 12.78 |  |  |  |  |
| Bus journey within city , per drop constant rou    | 357.95    | 441.43    | 458.10    | 3.78  | 27.98 |  |  |  |  |
| Journey by motorcycle (okada) per drop             | 283.71    | 346.00    | 364.25    | 5.27  | 28.38 |  |  |  |  |
| Water transport : water way passenger transportat  | 623.30    | 663.16    | 678.37    | 2.29  | 8.84  |  |  |  |  |
| NORTH EAST                                         |           |           |           |       |       |  |  |  |  |
| Air fare charg.for specified routes single journey | 36,675.00 | 36,833.33 | 38,768.93 | 5.26  | 5.71  |  |  |  |  |
| Bus journey intercity, state route, charg. per per | 2,273.74  | 2,581.58  | 2,687.66  | 4.11  | 18.20 |  |  |  |  |
| Bus journey within city , per drop constant rou    | 363.13    | 494.04    | 517.18    | 4.68  | 42.42 |  |  |  |  |
| Journey by motorcycle (okada) per drop             | 249.88    | 316.76    | 325.11    | 2.64  | 30.11 |  |  |  |  |
| Water transport : water way passenger transportat  | 465.09    | 506.98    | 523.27    | 3.21  | 12.51 |  |  |  |  |
| NORT                                               | H WEST    |           |           |       |       |  |  |  |  |
| Air fare charg.for specified routes single journey | 35,971.43 | 36,714.29 | 37,794.61 | 2.94  | 5.07  |  |  |  |  |
| Bus journey intercity, state route, charg. per per | 2,361.91  | 2,729.60  | 3,025.70  | 10.85 | 28.10 |  |  |  |  |
| Bus journey within city , per drop constant rou    | 369.53    | 478.49    | 508.59    | 6.29  | 37.63 |  |  |  |  |
| Journey by motorcycle (okada) per drop             | 176.14    | 212.66    | 219.28    | 3.11  | 24.49 |  |  |  |  |
| Water transport : water way passenger transportat  | 575.19    | 656.78    | 669.79    | 1.98  | 16.45 |  |  |  |  |
| SOUT                                               | H EAST    |           |           |       |       |  |  |  |  |
| Air fare charg.for specified routes single journey | 37,411.00 | 37,150.00 | 37,790.29 | 1.72  | 1.01  |  |  |  |  |
| Bus journey intercity, state route, charg. per per | 1,971.84  | 2,275.98  | 2,367.64  | 4.03  | 20.07 |  |  |  |  |
| Bus journey within city , per drop constant rou    | 272.31    | 367.53    | 391.35    | 6.48  | 43.72 |  |  |  |  |
| Journey by motorcycle (okada) per drop             | 272.75    | 334.27    | 354.42    | 6.03  | 29.94 |  |  |  |  |
| Water transport : water way passenger transportat  | 564.35    | 623.33    | 645.03    | 3.48  | 14.30 |  |  |  |  |
| SOUTH SOUTH                                        |           |           |           |       |       |  |  |  |  |
| Air fare charg.for specified routes single journey | 37,058.33 | 37,366.67 | 38,397.00 | 2.76  | 3.61  |  |  |  |  |
| Bus journey intercity, state route, charg. per per | 1,827.95  | 2,175.57  | 2,339.28  | 7.53  | 27.97 |  |  |  |  |
| Bus journey within city , per drop constant rou    | 354.94    | 441.27    | 466.16    | 5.64  | 31.34 |  |  |  |  |
| Journey by motorcycle (okada) per drop             | 297.06    | 355.46    | 374.83    | 5.45  | 26.18 |  |  |  |  |
| Water transport : water way passenger transportat  | 1,762.69  | 1,988.25  | 2,025.64  | 1.88  | 14.92 |  |  |  |  |
| SOUTH WEST                                         |           |           |           |       |       |  |  |  |  |
| Air fare charg.for specified routes single journey | 36,030.00 | 37,166.67 | 38,681.83 | 4.08  | 7.36  |  |  |  |  |
| Bus journey intercity, state route, charg. per per | 2,542.94  | 2,881.43  | 2,988.36  | 3.71  | 17.52 |  |  |  |  |
| Bus journey within city, per drop constant rou     | 382.84    | 438.59    | 466.15    | 6.28  | 21.76 |  |  |  |  |
| Journey by motorcycle (okada) per drop             | 284.25    | 347.91    | 373.53    | 7.37  | 31.41 |  |  |  |  |
| Water transport : water way passenger transportat  | 752.71    | 764.77    | 776.50    | 1.53  | 3.16  |  |  |  |  |