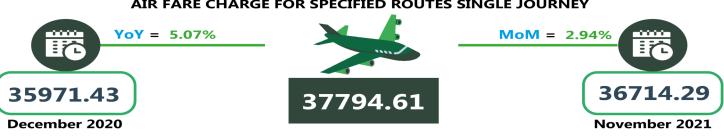

|                                                    | Dec-20    | Nov-21    | Dec-21    | MoMt  | YoYr  |  |  |  |  |
|----------------------------------------------------|-----------|-----------|-----------|-------|-------|--|--|--|--|
| NORTH CENTRAL                                      |           |           |           |       |       |  |  |  |  |
| Air fare charg.for specified routes single journey | 36,064.29 | 36,985.71 | 38,110.56 | 3.04  | 5.67  |  |  |  |  |
| Bus journey intercity, state route, charg. per per | 2,778.08  | 3,075.42  | 3,133.15  | 1.88  | 12.78 |  |  |  |  |
| Bus journey within city , per drop constant rou    | 357.95    | 441.43    | 458.10    | 3.78  | 27.98 |  |  |  |  |
| Journey by motorcycle (okada) per drop             | 283.71    | 346.00    | 364.25    | 5.27  | 28.38 |  |  |  |  |
| Water transport : water way passenger transportat  | 623.30    | 663.16    | 678.37    | 2.29  | 8.84  |  |  |  |  |
| NORTH EAST                                         |           |           |           |       |       |  |  |  |  |
| Air fare charg.for specified routes single journey | 36,675.00 | 36,833.33 | 38,768.93 | 5.26  | 5.71  |  |  |  |  |
| Bus journey intercity, state route, charg. per per | 2,273.74  | 2,581.58  | 2,687.66  | 4.11  | 18.20 |  |  |  |  |
| Bus journey within city , per drop constant rou    | 363.13    | 494.04    | 517.18    | 4.68  | 42.42 |  |  |  |  |
| Journey by motorcycle (okada) per drop             | 249.88    | 316.76    | 325.11    | 2.64  | 30.11 |  |  |  |  |
| Water transport : water way passenger transportat  | 465.09    | 506.98    | 523.27    | 3.21  | 12.51 |  |  |  |  |
| NORT                                               | H WEST    |           |           |       |       |  |  |  |  |
| Air fare charg.for specified routes single journey | 35,971.43 | 36,714.29 | 37,794.61 | 2.94  | 5.07  |  |  |  |  |
| Bus journey intercity, state route, charg. per per | 2,361.91  | 2,729.60  | 3,025.70  | 10.85 | 28.10 |  |  |  |  |
| Bus journey within city , per drop constant rou    | 369.53    | 478.49    | 508.59    | 6.29  | 37.63 |  |  |  |  |
| Journey by motorcycle (okada) per drop             | 176.14    | 212.66    | 219.28    | 3.11  | 24.49 |  |  |  |  |
| Water transport : water way passenger transportat  | 575.19    | 656.78    | 669.79    | 1.98  | 16.45 |  |  |  |  |
| SOUT                                               | H EAST    |           |           |       |       |  |  |  |  |
| Air fare charg.for specified routes single journey | 37,411.00 | 37,150.00 | 37,790.29 | 1.72  | 1.01  |  |  |  |  |
| Bus journey intercity, state route, charg. per per | 1,971.84  | 2,275.98  | 2,367.64  | 4.03  | 20.07 |  |  |  |  |
| Bus journey within city , per drop constant rou    | 272.31    | 367.53    | 391.35    | 6.48  | 43.72 |  |  |  |  |
| Journey by motorcycle (okada) per drop             | 272.75    | 334.27    | 354.42    | 6.03  | 29.94 |  |  |  |  |
| Water transport : water way passenger transportat  | 564.35    | 623.33    | 645.03    | 3.48  | 14.30 |  |  |  |  |
| SOUTH SOUTH                                        |           |           |           |       |       |  |  |  |  |
| Air fare charg.for specified routes single journey | 37,058.33 | 37,366.67 | 38,397.00 | 2.76  | 3.61  |  |  |  |  |
| Bus journey intercity, state route, charg. per per | 1,827.95  | 2,175.57  | 2,339.28  | 7.53  | 27.97 |  |  |  |  |
| Bus journey within city , per drop constant rou    | 354.94    | 441.27    | 466.16    | 5.64  | 31.34 |  |  |  |  |
| Journey by motorcycle (okada) per drop             | 297.06    | 355.46    | 374.83    | 5.45  | 26.18 |  |  |  |  |
| Water transport : water way passenger transportat  | 1,762.69  | 1,988.25  | 2,025.64  | 1.88  | 14.92 |  |  |  |  |
| SOUTH WEST                                         |           |           |           |       |       |  |  |  |  |
| Air fare charg.for specified routes single journey | 36,030.00 | 37,166.67 | 38,681.83 | 4.08  | 7.36  |  |  |  |  |
| Bus journey intercity, state route, charg. per per | 2,542.94  | 2,881.43  | 2,988.36  | 3.71  | 17.52 |  |  |  |  |
| Bus journey within city, per drop constant rou     | 382.84    | 438.59    | 466.15    | 6.28  | 21.76 |  |  |  |  |
| Journey by motorcycle (okada) per drop             | 284.25    | 347.91    | 373.53    | 7.37  | 31.41 |  |  |  |  |
| Water transport : water way passenger transportat  | 752.71    | 764.77    | 776.50    | 1.53  | 3.16  |  |  |  |  |