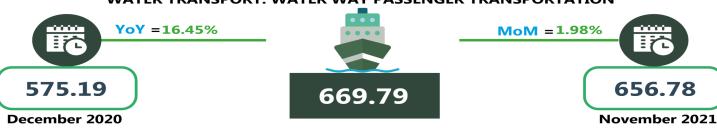

The average fare paid for water transport (water way passenger transportation) in December 2021 stood at N881.48 showing an increase of 2.19 percent on a month-on-month basis from N862.60 in November 2021. On a year-on-year the average fare rose by 12.10 percent from N786.33 in the corresponding month of the previous year to N881.48 in December 2021.

# **APPENDIX**

| Transport Price Watch December 2021                | Dec-20   | Nov-21   | Dec-21    | MoM  | YoY   |
|----------------------------------------------------|----------|----------|-----------|------|-------|
| Air fare charg.for specified routes single journey | 36483.38 | 37022.97 | 38,253.36 | 3.32 | 4.85  |
| Bus journey intercity, state route, charg. per per | 2316.40  | 2644.50  | 2784.92   | 5.31 | 20.23 |
| Bus journey within city, per drop constant rou     | 352.96   | 446.50   | 470.83    | 5.45 | 33.39 |
| Journey by motorcycle (okada) per drop             | 258.64   | 316.29   | 332.37    | 5.08 | 28.50 |
| Water transport : water way passenger transportat  | 786.33   | 862.60   | 881.48    | 2.19 | 12.10 |