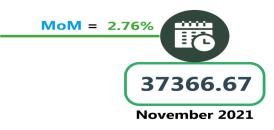

# **APPENDIX**

| Transport Price Watch December 2021                | Dec-20   | Nov-21   | Dec-21    | MoM  | YoY   |
|----------------------------------------------------|----------|----------|-----------|------|-------|
| Air fare charg.for specified routes single journey | 36483.38 | 37022.97 | 38,253.36 | 3.32 | 4.85  |
| Bus journey intercity, state route, charg. per per | 2316.40  | 2644.50  | 2784.92   | 5.31 | 20.23 |
| Bus journey within city, per drop constant rou     | 352.96   | 446.50   | 470.83    | 5.45 | 33.39 |
| Journey by motorcycle (okada) per drop             | 258.64   | 316.29   | 332.37    | 5.08 | 28.50 |
| Water transport : water way passenger transportat  | 786.33   | 862.60   | 881.48    | 2.19 | 12.10 |