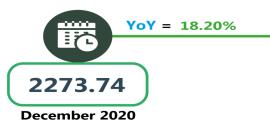

|                                                    | Dec-20    | Nov-21    | Dec-21    | MoMt  | YoYr  |  |  |  |  |
|----------------------------------------------------|-----------|-----------|-----------|-------|-------|--|--|--|--|
| NORTH CENTRAL                                      |           |           |           |       |       |  |  |  |  |
| Air fare charg.for specified routes single journey | 36,064.29 | 36,985.71 | 38,110.56 | 3.04  | 5.67  |  |  |  |  |
| Bus journey intercity, state route, charg. per per | 2,778.08  | 3,075.42  | 3,133.15  | 1.88  | 12.78 |  |  |  |  |
| Bus journey within city , per drop constant rou    | 357.95    | 441.43    | 458.10    | 3.78  | 27.98 |  |  |  |  |
| Journey by motorcycle (okada) per drop             | 283.71    | 346.00    | 364.25    | 5.27  | 28.38 |  |  |  |  |
| Water transport : water way passenger transportat  | 623.30    | 663.16    | 678.37    | 2.29  | 8.84  |  |  |  |  |
| NORTH EAST                                         |           |           |           |       |       |  |  |  |  |
| Air fare charg.for specified routes single journey | 36,675.00 | 36,833.33 | 38,768.93 | 5.26  | 5.71  |  |  |  |  |
| Bus journey intercity, state route, charg. per per | 2,273.74  | 2,581.58  | 2,687.66  | 4.11  | 18.20 |  |  |  |  |
| Bus journey within city , per drop constant rou    | 363.13    | 494.04    | 517.18    | 4.68  | 42.42 |  |  |  |  |
| Journey by motorcycle (okada) per drop             | 249.88    | 316.76    | 325.11    | 2.64  | 30.11 |  |  |  |  |
| Water transport : water way passenger transportat  | 465.09    | 506.98    | 523.27    | 3.21  | 12.51 |  |  |  |  |
| NORT                                               | H WEST    |           |           |       |       |  |  |  |  |
| Air fare charg.for specified routes single journey | 35,971.43 | 36,714.29 | 37,794.61 | 2.94  | 5.07  |  |  |  |  |
| Bus journey intercity, state route, charg. per per | 2,361.91  | 2,729.60  | 3,025.70  | 10.85 | 28.10 |  |  |  |  |
| Bus journey within city , per drop constant rou    | 369.53    | 478.49    | 508.59    | 6.29  | 37.63 |  |  |  |  |
| Journey by motorcycle (okada) per drop             | 176.14    | 212.66    | 219.28    | 3.11  | 24.49 |  |  |  |  |
| Water transport : water way passenger transportat  | 575.19    | 656.78    | 669.79    | 1.98  | 16.45 |  |  |  |  |
| SOUT                                               | H EAST    |           |           |       |       |  |  |  |  |
| Air fare charg.for specified routes single journey | 37,411.00 | 37,150.00 | 37,790.29 | 1.72  | 1.01  |  |  |  |  |
| Bus journey intercity, state route, charg. per per | 1,971.84  | 2,275.98  | 2,367.64  | 4.03  | 20.07 |  |  |  |  |
| Bus journey within city , per drop constant rou    | 272.31    | 367.53    | 391.35    | 6.48  | 43.72 |  |  |  |  |
| Journey by motorcycle (okada) per drop             | 272.75    | 334.27    | 354.42    | 6.03  | 29.94 |  |  |  |  |
| Water transport : water way passenger transportat  | 564.35    | 623.33    | 645.03    | 3.48  | 14.30 |  |  |  |  |
| SOUTH SOUTH                                        |           |           |           |       |       |  |  |  |  |
| Air fare charg.for specified routes single journey | 37,058.33 | 37,366.67 | 38,397.00 | 2.76  | 3.61  |  |  |  |  |
| Bus journey intercity, state route, charg. per per | 1,827.95  | 2,175.57  | 2,339.28  | 7.53  | 27.97 |  |  |  |  |
| Bus journey within city , per drop constant rou    | 354.94    | 441.27    | 466.16    | 5.64  | 31.34 |  |  |  |  |
| Journey by motorcycle (okada) per drop             | 297.06    | 355.46    | 374.83    | 5.45  | 26.18 |  |  |  |  |
| Water transport : water way passenger transportat  | 1,762.69  | 1,988.25  | 2,025.64  | 1.88  | 14.92 |  |  |  |  |
| SOUTH WEST                                         |           |           |           |       |       |  |  |  |  |
| Air fare charg.for specified routes single journey | 36,030.00 | 37,166.67 | 38,681.83 | 4.08  | 7.36  |  |  |  |  |
| Bus journey intercity, state route, charg. per per | 2,542.94  | 2,881.43  | 2,988.36  | 3.71  | 17.52 |  |  |  |  |
| Bus journey within city, per drop constant rou     | 382.84    | 438.59    | 466.15    | 6.28  | 21.76 |  |  |  |  |
| Journey by motorcycle (okada) per drop             | 284.25    | 347.91    | 373.53    | 7.37  | 31.41 |  |  |  |  |
| Water transport : water way passenger transportat  | 752.71    | 764.77    | 776.50    | 1.53  | 3.16  |  |  |  |  |