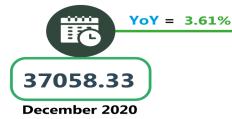

|                                                    | Dec-20    | Nov-21    | Dec-21    | MoMt  | YoYr  |  |  |  |  |
|----------------------------------------------------|-----------|-----------|-----------|-------|-------|--|--|--|--|
| NORTH CENTRAL                                      |           |           |           |       |       |  |  |  |  |
| Air fare charg.for specified routes single journey | 36,064.29 | 36,985.71 | 38,110.56 | 3.04  | 5.67  |  |  |  |  |
| Bus journey intercity, state route, charg. per per | 2,778.08  | 3,075.42  | 3,133.15  | 1.88  | 12.78 |  |  |  |  |
| Bus journey within city , per drop constant rou    | 357.95    | 441.43    | 458.10    | 3.78  | 27.98 |  |  |  |  |
| Journey by motorcycle (okada) per drop             | 283.71    | 346.00    | 364.25    | 5.27  | 28.38 |  |  |  |  |
| Water transport : water way passenger transportat  | 623.30    | 663.16    | 678.37    | 2.29  | 8.84  |  |  |  |  |
| NORTH EAST                                         |           |           |           |       |       |  |  |  |  |
| Air fare charg.for specified routes single journey | 36,675.00 | 36,833.33 | 38,768.93 | 5.26  | 5.71  |  |  |  |  |
| Bus journey intercity, state route, charg. per per | 2,273.74  | 2,581.58  | 2,687.66  | 4.11  | 18.20 |  |  |  |  |
| Bus journey within city , per drop constant rou    | 363.13    | 494.04    | 517.18    | 4.68  | 42.42 |  |  |  |  |
| Journey by motorcycle (okada) per drop             | 249.88    | 316.76    | 325.11    | 2.64  | 30.11 |  |  |  |  |
| Water transport : water way passenger transportat  | 465.09    | 506.98    | 523.27    | 3.21  | 12.51 |  |  |  |  |
| NORT                                               | H WEST    |           |           |       |       |  |  |  |  |
| Air fare charg.for specified routes single journey | 35,971.43 | 36,714.29 | 37,794.61 | 2.94  | 5.07  |  |  |  |  |
| Bus journey intercity, state route, charg. per per | 2,361.91  | 2,729.60  | 3,025.70  | 10.85 | 28.10 |  |  |  |  |
| Bus journey within city , per drop constant rou    | 369.53    | 478.49    | 508.59    | 6.29  | 37.63 |  |  |  |  |
| Journey by motorcycle (okada) per drop             | 176.14    | 212.66    | 219.28    | 3.11  | 24.49 |  |  |  |  |
| Water transport : water way passenger transportat  | 575.19    | 656.78    | 669.79    | 1.98  | 16.45 |  |  |  |  |
| SOUT                                               | H EAST    |           |           |       |       |  |  |  |  |
| Air fare charg.for specified routes single journey | 37,411.00 | 37,150.00 | 37,790.29 | 1.72  | 1.01  |  |  |  |  |
| Bus journey intercity, state route, charg. per per | 1,971.84  | 2,275.98  | 2,367.64  | 4.03  | 20.07 |  |  |  |  |
| Bus journey within city , per drop constant rou    | 272.31    | 367.53    | 391.35    | 6.48  | 43.72 |  |  |  |  |
| Journey by motorcycle (okada) per drop             | 272.75    | 334.27    | 354.42    | 6.03  | 29.94 |  |  |  |  |
| Water transport : water way passenger transportat  | 564.35    | 623.33    | 645.03    | 3.48  | 14.30 |  |  |  |  |
| SOUTH SOUTH                                        |           |           |           |       |       |  |  |  |  |
| Air fare charg.for specified routes single journey | 37,058.33 | 37,366.67 | 38,397.00 | 2.76  | 3.61  |  |  |  |  |
| Bus journey intercity, state route, charg. per per | 1,827.95  | 2,175.57  | 2,339.28  | 7.53  | 27.97 |  |  |  |  |
| Bus journey within city , per drop constant rou    | 354.94    | 441.27    | 466.16    | 5.64  | 31.34 |  |  |  |  |
| Journey by motorcycle (okada) per drop             | 297.06    | 355.46    | 374.83    | 5.45  | 26.18 |  |  |  |  |
| Water transport : water way passenger transportat  | 1,762.69  | 1,988.25  | 2,025.64  | 1.88  | 14.92 |  |  |  |  |
| SOUTH WEST                                         |           |           |           |       |       |  |  |  |  |
| Air fare charg.for specified routes single journey | 36,030.00 | 37,166.67 | 38,681.83 | 4.08  | 7.36  |  |  |  |  |
| Bus journey intercity, state route, charg. per per | 2,542.94  | 2,881.43  | 2,988.36  | 3.71  | 17.52 |  |  |  |  |
| Bus journey within city, per drop constant rou     | 382.84    | 438.59    | 466.15    | 6.28  | 21.76 |  |  |  |  |
| Journey by motorcycle (okada) per drop             | 284.25    | 347.91    | 373.53    | 7.37  | 31.41 |  |  |  |  |
| Water transport : water way passenger transportat  | 752.71    | 764.77    | 776.50    | 1.53  | 3.16  |  |  |  |  |