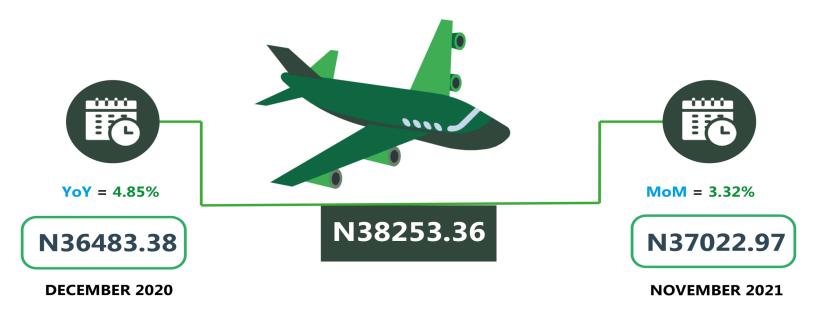

The average fare paid by air passengers for specified routes single journey increased by 0.84 percent on a month-on-month basis from N 37,022.97 in November to N 37,334.87 in December 2021. On a year-on-year basis, the fare rose by 2.33percent from N36,483.38 in December 2020 to N37, 334.87 in December 2021.

# **APPENDIX**

| Transport Price Watch December 2021                | Dec-20   | Nov-21   | Dec-21    | MoM  | YoY   |
|----------------------------------------------------|----------|----------|-----------|------|-------|
| Air fare charg.for specified routes single journey | 36483.38 | 37022.97 | 38,253.36 | 3.32 | 4.85  |
| Bus journey intercity, state route, charg. per per | 2316.40  | 2644.50  | 2784.92   | 5.31 | 20.23 |
| Bus journey within city, per drop constant rou     | 352.96   | 446.50   | 470.83    | 5.45 | 33.39 |
| Journey by motorcycle (okada) per drop             | 258.64   | 316.29   | 332.37    | 5.08 | 28.50 |
| Water transport : water way passenger transportat  | 786.33   | 862.60   | 881.48    | 2.19 | 12.10 |