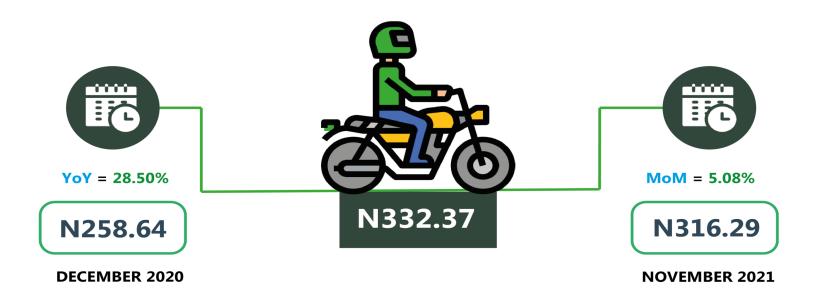

Also, the average fare paid by commuters for journey by motorcycle per drop increased by 5.08 percent on a month-on-month from N316.29 in November 2021 to N 332.37 in December 2021. In terms of the year-on-year change, the average fare rose by 28.50percent from N 258.64 in December 2020 to N332.37 in December 2021.