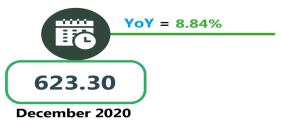

|                                                    | Dec-20    | Nov-21    | Dec-21    | MoMt  | YoYr  |  |  |  |  |
|----------------------------------------------------|-----------|-----------|-----------|-------|-------|--|--|--|--|
| NORTH CENTRAL                                      |           |           |           |       |       |  |  |  |  |
| Air fare charg.for specified routes single journey | 36,064.29 | 36,985.71 | 38,110.56 | 3.04  | 5.67  |  |  |  |  |
| Bus journey intercity, state route, charg. per per | 2,778.08  | 3,075.42  | 3,133.15  | 1.88  | 12.78 |  |  |  |  |
| Bus journey within city , per drop constant rou    | 357.95    | 441.43    | 458.10    | 3.78  | 27.98 |  |  |  |  |
| Journey by motorcycle (okada) per drop             | 283.71    | 346.00    | 364.25    | 5.27  | 28.38 |  |  |  |  |
| Water transport : water way passenger transportat  | 623.30    | 663.16    | 678.37    | 2.29  | 8.84  |  |  |  |  |
| NORTH EAST                                         |           |           |           |       |       |  |  |  |  |
| Air fare charg.for specified routes single journey | 36,675.00 | 36,833.33 | 38,768.93 | 5.26  | 5.71  |  |  |  |  |
| Bus journey intercity, state route, charg. per per | 2,273.74  | 2,581.58  | 2,687.66  | 4.11  | 18.20 |  |  |  |  |
| Bus journey within city , per drop constant rou    | 363.13    | 494.04    | 517.18    | 4.68  | 42.42 |  |  |  |  |
| Journey by motorcycle (okada) per drop             | 249.88    | 316.76    | 325.11    | 2.64  | 30.11 |  |  |  |  |
| Water transport : water way passenger transportat  | 465.09    | 506.98    | 523.27    | 3.21  | 12.51 |  |  |  |  |
| NORT                                               | H WEST    |           |           |       |       |  |  |  |  |
| Air fare charg.for specified routes single journey | 35,971.43 | 36,714.29 | 37,794.61 | 2.94  | 5.07  |  |  |  |  |
| Bus journey intercity, state route, charg. per per | 2,361.91  | 2,729.60  | 3,025.70  | 10.85 | 28.10 |  |  |  |  |
| Bus journey within city , per drop constant rou    | 369.53    | 478.49    | 508.59    | 6.29  | 37.63 |  |  |  |  |
| Journey by motorcycle (okada) per drop             | 176.14    | 212.66    | 219.28    | 3.11  | 24.49 |  |  |  |  |
| Water transport : water way passenger transportat  | 575.19    | 656.78    | 669.79    | 1.98  | 16.45 |  |  |  |  |
| SOUT                                               | H EAST    |           |           |       |       |  |  |  |  |
| Air fare charg.for specified routes single journey | 37,411.00 | 37,150.00 | 37,790.29 | 1.72  | 1.01  |  |  |  |  |
| Bus journey intercity, state route, charg. per per | 1,971.84  | 2,275.98  | 2,367.64  | 4.03  | 20.07 |  |  |  |  |
| Bus journey within city , per drop constant rou    | 272.31    | 367.53    | 391.35    | 6.48  | 43.72 |  |  |  |  |
| Journey by motorcycle (okada) per drop             | 272.75    | 334.27    | 354.42    | 6.03  | 29.94 |  |  |  |  |
| Water transport : water way passenger transportat  | 564.35    | 623.33    | 645.03    | 3.48  | 14.30 |  |  |  |  |
| SOUTH SOUTH                                        |           |           |           |       |       |  |  |  |  |
| Air fare charg.for specified routes single journey | 37,058.33 | 37,366.67 | 38,397.00 | 2.76  | 3.61  |  |  |  |  |
| Bus journey intercity, state route, charg. per per | 1,827.95  | 2,175.57  | 2,339.28  | 7.53  | 27.97 |  |  |  |  |
| Bus journey within city , per drop constant rou    | 354.94    | 441.27    | 466.16    | 5.64  | 31.34 |  |  |  |  |
| Journey by motorcycle (okada) per drop             | 297.06    | 355.46    | 374.83    | 5.45  | 26.18 |  |  |  |  |
| Water transport : water way passenger transportat  | 1,762.69  | 1,988.25  | 2,025.64  | 1.88  | 14.92 |  |  |  |  |
| SOUTH WEST                                         |           |           |           |       |       |  |  |  |  |
| Air fare charg.for specified routes single journey | 36,030.00 | 37,166.67 | 38,681.83 | 4.08  | 7.36  |  |  |  |  |
| Bus journey intercity, state route, charg. per per | 2,542.94  | 2,881.43  | 2,988.36  | 3.71  | 17.52 |  |  |  |  |
| Bus journey within city, per drop constant rou     | 382.84    | 438.59    | 466.15    | 6.28  | 21.76 |  |  |  |  |
| Journey by motorcycle (okada) per drop             | 284.25    | 347.91    | 373.53    | 7.37  | 31.41 |  |  |  |  |
| Water transport : water way passenger transportat  | 752.71    | 764.77    | 776.50    | 1.53  | 3.16  |  |  |  |  |