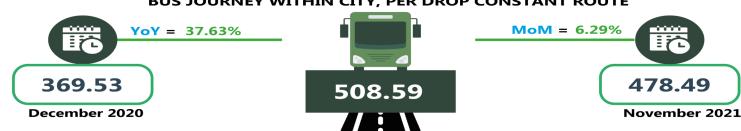

The transport fare of bus journey within the city recorded the highest in the North-East and North-West region with N517.18 and N508.59, with the South-East as the least at N334.42. In December 2021, commuters on motorcycle (Okada) paid higher fares in the South-South and South-West region with N374.83 and N373.53, while the North West region recorded the least with N219.28. The highest charges paid on water transport were in the South-South and South-West region with N2,025.64 and N776.50, while the North-East region had the least with N523.27.

|                                                    | Dec-20    | Nov-21    | Dec-21    | MoMt  | YoYr  |  |  |  |  |
|----------------------------------------------------|-----------|-----------|-----------|-------|-------|--|--|--|--|
| NORTH CENTRAL                                      |           |           |           |       |       |  |  |  |  |
| Air fare charg.for specified routes single journey | 36,064.29 | 36,985.71 | 38,110.56 | 3.04  | 5.67  |  |  |  |  |
| Bus journey intercity, state route, charg. per per | 2,778.08  | 3,075.42  | 3,133.15  | 1.88  | 12.78 |  |  |  |  |
| Bus journey within city , per drop constant rou    | 357.95    | 441.43    | 458.10    | 3.78  | 27.98 |  |  |  |  |
| Journey by motorcycle (okada) per drop             | 283.71    | 346.00    | 364.25    | 5.27  | 28.38 |  |  |  |  |
| Water transport : water way passenger transportat  | 623.30    | 663.16    | 678.37    | 2.29  | 8.84  |  |  |  |  |
| NORTH EAST                                         |           |           |           |       |       |  |  |  |  |
| Air fare charg.for specified routes single journey | 36,675.00 | 36,833.33 | 38,768.93 | 5.26  | 5.71  |  |  |  |  |
| Bus journey intercity, state route, charg. per per | 2,273.74  | 2,581.58  | 2,687.66  | 4.11  | 18.20 |  |  |  |  |
| Bus journey within city , per drop constant rou    | 363.13    | 494.04    | 517.18    | 4.68  | 42.42 |  |  |  |  |
| Journey by motorcycle (okada) per drop             | 249.88    | 316.76    | 325.11    | 2.64  | 30.11 |  |  |  |  |
| Water transport : water way passenger transportat  | 465.09    | 506.98    | 523.27    | 3.21  | 12.51 |  |  |  |  |
| NORT                                               | H WEST    |           |           |       |       |  |  |  |  |
| Air fare charg.for specified routes single journey | 35,971.43 | 36,714.29 | 37,794.61 | 2.94  | 5.07  |  |  |  |  |
| Bus journey intercity, state route, charg. per per | 2,361.91  | 2,729.60  | 3,025.70  | 10.85 | 28.10 |  |  |  |  |
| Bus journey within city , per drop constant rou    | 369.53    | 478.49    | 508.59    | 6.29  | 37.63 |  |  |  |  |
| Journey by motorcycle (okada) per drop             | 176.14    | 212.66    | 219.28    | 3.11  | 24.49 |  |  |  |  |
| Water transport : water way passenger transportat  | 575.19    | 656.78    | 669.79    | 1.98  | 16.45 |  |  |  |  |
| SOUT                                               | H EAST    |           |           |       |       |  |  |  |  |
| Air fare charg.for specified routes single journey | 37,411.00 | 37,150.00 | 37,790.29 | 1.72  | 1.01  |  |  |  |  |
| Bus journey intercity, state route, charg. per per | 1,971.84  | 2,275.98  | 2,367.64  | 4.03  | 20.07 |  |  |  |  |
| Bus journey within city , per drop constant rou    | 272.31    | 367.53    | 391.35    | 6.48  | 43.72 |  |  |  |  |
| Journey by motorcycle (okada) per drop             | 272.75    | 334.27    | 354.42    | 6.03  | 29.94 |  |  |  |  |
| Water transport : water way passenger transportat  | 564.35    | 623.33    | 645.03    | 3.48  | 14.30 |  |  |  |  |
| SOUTH SOUTH                                        |           |           |           |       |       |  |  |  |  |
| Air fare charg.for specified routes single journey | 37,058.33 | 37,366.67 | 38,397.00 | 2.76  | 3.61  |  |  |  |  |
| Bus journey intercity, state route, charg. per per | 1,827.95  | 2,175.57  | 2,339.28  | 7.53  | 27.97 |  |  |  |  |
| Bus journey within city , per drop constant rou    | 354.94    | 441.27    | 466.16    | 5.64  | 31.34 |  |  |  |  |
| Journey by motorcycle (okada) per drop             | 297.06    | 355.46    | 374.83    | 5.45  | 26.18 |  |  |  |  |
| Water transport : water way passenger transportat  | 1,762.69  | 1,988.25  | 2,025.64  | 1.88  | 14.92 |  |  |  |  |
| SOUTH WEST                                         |           |           |           |       |       |  |  |  |  |
| Air fare charg.for specified routes single journey | 36,030.00 | 37,166.67 | 38,681.83 | 4.08  | 7.36  |  |  |  |  |
| Bus journey intercity, state route, charg. per per | 2,542.94  | 2,881.43  | 2,988.36  | 3.71  | 17.52 |  |  |  |  |
| Bus journey within city, per drop constant rou     | 382.84    | 438.59    | 466.15    | 6.28  | 21.76 |  |  |  |  |
| Journey by motorcycle (okada) per drop             | 284.25    | 347.91    | 373.53    | 7.37  | 31.41 |  |  |  |  |
| Water transport : water way passenger transportat  | 752.71    | 764.77    | 776.50    | 1.53  | 3.16  |  |  |  |  |