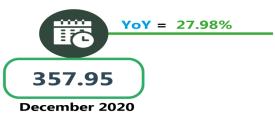

Similarly, the average fare paid by commuters for bus journey within the city per drop increased by 5.45 percent on a month-on-month basis from N446.50 in November to N470.83 in December 2021. Nevertheless, on year-on-year basis, the fare rose by 33.39 percent from N 352.96 in December 2020 to N470.83 in December 2021.