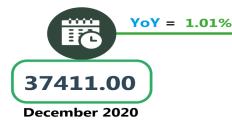

|                                                    | Dec-20    | Nov-21    | Dec-21    | MoMt  | YoYr  |  |  |  |  |
|----------------------------------------------------|-----------|-----------|-----------|-------|-------|--|--|--|--|
| NORTH CENTRAL                                      |           |           |           |       |       |  |  |  |  |
| Air fare charg.for specified routes single journey | 36,064.29 | 36,985.71 | 38,110.56 | 3.04  | 5.67  |  |  |  |  |
| Bus journey intercity, state route, charg. per per | 2,778.08  | 3,075.42  | 3,133.15  | 1.88  | 12.78 |  |  |  |  |
| Bus journey within city , per drop constant rou    | 357.95    | 441.43    | 458.10    | 3.78  | 27.98 |  |  |  |  |
| Journey by motorcycle (okada) per drop             | 283.71    | 346.00    | 364.25    | 5.27  | 28.38 |  |  |  |  |
| Water transport : water way passenger transportat  | 623.30    | 663.16    | 678.37    | 2.29  | 8.84  |  |  |  |  |
| NORTH EAST                                         |           |           |           |       |       |  |  |  |  |
| Air fare charg.for specified routes single journey | 36,675.00 | 36,833.33 | 38,768.93 | 5.26  | 5.71  |  |  |  |  |
| Bus journey intercity, state route, charg. per per | 2,273.74  | 2,581.58  | 2,687.66  | 4.11  | 18.20 |  |  |  |  |
| Bus journey within city , per drop constant rou    | 363.13    | 494.04    | 517.18    | 4.68  | 42.42 |  |  |  |  |
| Journey by motorcycle (okada) per drop             | 249.88    | 316.76    | 325.11    | 2.64  | 30.11 |  |  |  |  |
| Water transport : water way passenger transportat  | 465.09    | 506.98    | 523.27    | 3.21  | 12.51 |  |  |  |  |
| NORT                                               | H WEST    |           |           |       |       |  |  |  |  |
| Air fare charg.for specified routes single journey | 35,971.43 | 36,714.29 | 37,794.61 | 2.94  | 5.07  |  |  |  |  |
| Bus journey intercity, state route, charg. per per | 2,361.91  | 2,729.60  | 3,025.70  | 10.85 | 28.10 |  |  |  |  |
| Bus journey within city , per drop constant rou    | 369.53    | 478.49    | 508.59    | 6.29  | 37.63 |  |  |  |  |
| Journey by motorcycle (okada) per drop             | 176.14    | 212.66    | 219.28    | 3.11  | 24.49 |  |  |  |  |
| Water transport : water way passenger transportat  | 575.19    | 656.78    | 669.79    | 1.98  | 16.45 |  |  |  |  |
| SOUT                                               | H EAST    |           |           |       |       |  |  |  |  |
| Air fare charg.for specified routes single journey | 37,411.00 | 37,150.00 | 37,790.29 | 1.72  | 1.01  |  |  |  |  |
| Bus journey intercity, state route, charg. per per | 1,971.84  | 2,275.98  | 2,367.64  | 4.03  | 20.07 |  |  |  |  |
| Bus journey within city , per drop constant rou    | 272.31    | 367.53    | 391.35    | 6.48  | 43.72 |  |  |  |  |
| Journey by motorcycle (okada) per drop             | 272.75    | 334.27    | 354.42    | 6.03  | 29.94 |  |  |  |  |
| Water transport : water way passenger transportat  | 564.35    | 623.33    | 645.03    | 3.48  | 14.30 |  |  |  |  |
| SOUTH SOUTH                                        |           |           |           |       |       |  |  |  |  |
| Air fare charg.for specified routes single journey | 37,058.33 | 37,366.67 | 38,397.00 | 2.76  | 3.61  |  |  |  |  |
| Bus journey intercity, state route, charg. per per | 1,827.95  | 2,175.57  | 2,339.28  | 7.53  | 27.97 |  |  |  |  |
| Bus journey within city , per drop constant rou    | 354.94    | 441.27    | 466.16    | 5.64  | 31.34 |  |  |  |  |
| Journey by motorcycle (okada) per drop             | 297.06    | 355.46    | 374.83    | 5.45  | 26.18 |  |  |  |  |
| Water transport : water way passenger transportat  | 1,762.69  | 1,988.25  | 2,025.64  | 1.88  | 14.92 |  |  |  |  |
| SOUTH WEST                                         |           |           |           |       |       |  |  |  |  |
| Air fare charg.for specified routes single journey | 36,030.00 | 37,166.67 | 38,681.83 | 4.08  | 7.36  |  |  |  |  |
| Bus journey intercity, state route, charg. per per | 2,542.94  | 2,881.43  | 2,988.36  | 3.71  | 17.52 |  |  |  |  |
| Bus journey within city, per drop constant rou     | 382.84    | 438.59    | 466.15    | 6.28  | 21.76 |  |  |  |  |
| Journey by motorcycle (okada) per drop             | 284.25    | 347.91    | 373.53    | 7.37  | 31.41 |  |  |  |  |
| Water transport : water way passenger transportat  | 752.71    | 764.77    | 776.50    | 1.53  | 3.16  |  |  |  |  |