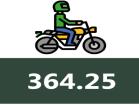

|                                                    | Dec-20    | Nov-21    | Dec-21    | MoMt  | YoYr  |  |  |  |  |
|----------------------------------------------------|-----------|-----------|-----------|-------|-------|--|--|--|--|
| NORTH CENTRAL                                      |           |           |           |       |       |  |  |  |  |
| Air fare charg.for specified routes single journey | 36,064.29 | 36,985.71 | 38,110.56 | 3.04  | 5.67  |  |  |  |  |
| Bus journey intercity, state route, charg. per per | 2,778.08  | 3,075.42  | 3,133.15  | 1.88  | 12.78 |  |  |  |  |
| Bus journey within city , per drop constant rou    | 357.95    | 441.43    | 458.10    | 3.78  | 27.98 |  |  |  |  |
| Journey by motorcycle (okada) per drop             | 283.71    | 346.00    | 364.25    | 5.27  | 28.38 |  |  |  |  |
| Water transport : water way passenger transportat  | 623.30    | 663.16    | 678.37    | 2.29  | 8.84  |  |  |  |  |
| NORTH EAST                                         |           |           |           |       |       |  |  |  |  |
| Air fare charg.for specified routes single journey | 36,675.00 | 36,833.33 | 38,768.93 | 5.26  | 5.71  |  |  |  |  |
| Bus journey intercity, state route, charg. per per | 2,273.74  | 2,581.58  | 2,687.66  | 4.11  | 18.20 |  |  |  |  |
| Bus journey within city , per drop constant rou    | 363.13    | 494.04    | 517.18    | 4.68  | 42.42 |  |  |  |  |
| Journey by motorcycle (okada) per drop             | 249.88    | 316.76    | 325.11    | 2.64  | 30.11 |  |  |  |  |
| Water transport : water way passenger transportat  | 465.09    | 506.98    | 523.27    | 3.21  | 12.51 |  |  |  |  |
| NORT                                               | H WEST    |           |           |       |       |  |  |  |  |
| Air fare charg.for specified routes single journey | 35,971.43 | 36,714.29 | 37,794.61 | 2.94  | 5.07  |  |  |  |  |
| Bus journey intercity, state route, charg. per per | 2,361.91  | 2,729.60  | 3,025.70  | 10.85 | 28.10 |  |  |  |  |
| Bus journey within city , per drop constant rou    | 369.53    | 478.49    | 508.59    | 6.29  | 37.63 |  |  |  |  |
| Journey by motorcycle (okada) per drop             | 176.14    | 212.66    | 219.28    | 3.11  | 24.49 |  |  |  |  |
| Water transport : water way passenger transportat  | 575.19    | 656.78    | 669.79    | 1.98  | 16.45 |  |  |  |  |
| SOUT                                               | H EAST    |           |           |       |       |  |  |  |  |
| Air fare charg.for specified routes single journey | 37,411.00 | 37,150.00 | 37,790.29 | 1.72  | 1.01  |  |  |  |  |
| Bus journey intercity, state route, charg. per per | 1,971.84  | 2,275.98  | 2,367.64  | 4.03  | 20.07 |  |  |  |  |
| Bus journey within city , per drop constant rou    | 272.31    | 367.53    | 391.35    | 6.48  | 43.72 |  |  |  |  |
| Journey by motorcycle (okada) per drop             | 272.75    | 334.27    | 354.42    | 6.03  | 29.94 |  |  |  |  |
| Water transport : water way passenger transportat  | 564.35    | 623.33    | 645.03    | 3.48  | 14.30 |  |  |  |  |
| SOUTH SOUTH                                        |           |           |           |       |       |  |  |  |  |
| Air fare charg.for specified routes single journey | 37,058.33 | 37,366.67 | 38,397.00 | 2.76  | 3.61  |  |  |  |  |
| Bus journey intercity, state route, charg. per per | 1,827.95  | 2,175.57  | 2,339.28  | 7.53  | 27.97 |  |  |  |  |
| Bus journey within city , per drop constant rou    | 354.94    | 441.27    | 466.16    | 5.64  | 31.34 |  |  |  |  |
| Journey by motorcycle (okada) per drop             | 297.06    | 355.46    | 374.83    | 5.45  | 26.18 |  |  |  |  |
| Water transport : water way passenger transportat  | 1,762.69  | 1,988.25  | 2,025.64  | 1.88  | 14.92 |  |  |  |  |
| SOUTH WEST                                         |           |           |           |       |       |  |  |  |  |
| Air fare charg.for specified routes single journey | 36,030.00 | 37,166.67 | 38,681.83 | 4.08  | 7.36  |  |  |  |  |
| Bus journey intercity, state route, charg. per per | 2,542.94  | 2,881.43  | 2,988.36  | 3.71  | 17.52 |  |  |  |  |
| Bus journey within city, per drop constant rou     | 382.84    | 438.59    | 466.15    | 6.28  | 21.76 |  |  |  |  |
| Journey by motorcycle (okada) per drop             | 284.25    | 347.91    | 373.53    | 7.37  | 31.41 |  |  |  |  |
| Water transport : water way passenger transportat  | 752.71    | 764.77    | 776.50    | 1.53  | 3.16  |  |  |  |  |