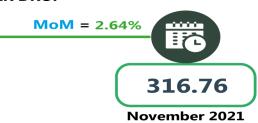

|                                                    | Dec-20    | Nov-21    | Dec-21    | MoMt  | YoYr  |  |  |  |  |
|----------------------------------------------------|-----------|-----------|-----------|-------|-------|--|--|--|--|
| NORTH CENTRAL                                      |           |           |           |       |       |  |  |  |  |
| Air fare charg.for specified routes single journey | 36,064.29 | 36,985.71 | 38,110.56 | 3.04  | 5.67  |  |  |  |  |
| Bus journey intercity, state route, charg. per per | 2,778.08  | 3,075.42  | 3,133.15  | 1.88  | 12.78 |  |  |  |  |
| Bus journey within city , per drop constant rou    | 357.95    | 441.43    | 458.10    | 3.78  | 27.98 |  |  |  |  |
| Journey by motorcycle (okada) per drop             | 283.71    | 346.00    | 364.25    | 5.27  | 28.38 |  |  |  |  |
| Water transport : water way passenger transportat  | 623.30    | 663.16    | 678.37    | 2.29  | 8.84  |  |  |  |  |
| NORTH EAST                                         |           |           |           |       |       |  |  |  |  |
| Air fare charg.for specified routes single journey | 36,675.00 | 36,833.33 | 38,768.93 | 5.26  | 5.71  |  |  |  |  |
| Bus journey intercity, state route, charg. per per | 2,273.74  | 2,581.58  | 2,687.66  | 4.11  | 18.20 |  |  |  |  |
| Bus journey within city , per drop constant rou    | 363.13    | 494.04    | 517.18    | 4.68  | 42.42 |  |  |  |  |
| Journey by motorcycle (okada) per drop             | 249.88    | 316.76    | 325.11    | 2.64  | 30.11 |  |  |  |  |
| Water transport : water way passenger transportat  | 465.09    | 506.98    | 523.27    | 3.21  | 12.51 |  |  |  |  |
| NORT                                               | H WEST    |           |           |       |       |  |  |  |  |
| Air fare charg.for specified routes single journey | 35,971.43 | 36,714.29 | 37,794.61 | 2.94  | 5.07  |  |  |  |  |
| Bus journey intercity, state route, charg. per per | 2,361.91  | 2,729.60  | 3,025.70  | 10.85 | 28.10 |  |  |  |  |
| Bus journey within city , per drop constant rou    | 369.53    | 478.49    | 508.59    | 6.29  | 37.63 |  |  |  |  |
| Journey by motorcycle (okada) per drop             | 176.14    | 212.66    | 219.28    | 3.11  | 24.49 |  |  |  |  |
| Water transport : water way passenger transportat  | 575.19    | 656.78    | 669.79    | 1.98  | 16.45 |  |  |  |  |
| SOUT                                               | H EAST    |           |           |       |       |  |  |  |  |
| Air fare charg.for specified routes single journey | 37,411.00 | 37,150.00 | 37,790.29 | 1.72  | 1.01  |  |  |  |  |
| Bus journey intercity, state route, charg. per per | 1,971.84  | 2,275.98  | 2,367.64  | 4.03  | 20.07 |  |  |  |  |
| Bus journey within city , per drop constant rou    | 272.31    | 367.53    | 391.35    | 6.48  | 43.72 |  |  |  |  |
| Journey by motorcycle (okada) per drop             | 272.75    | 334.27    | 354.42    | 6.03  | 29.94 |  |  |  |  |
| Water transport : water way passenger transportat  | 564.35    | 623.33    | 645.03    | 3.48  | 14.30 |  |  |  |  |
| SOUTH SOUTH                                        |           |           |           |       |       |  |  |  |  |
| Air fare charg.for specified routes single journey | 37,058.33 | 37,366.67 | 38,397.00 | 2.76  | 3.61  |  |  |  |  |
| Bus journey intercity, state route, charg. per per | 1,827.95  | 2,175.57  | 2,339.28  | 7.53  | 27.97 |  |  |  |  |
| Bus journey within city , per drop constant rou    | 354.94    | 441.27    | 466.16    | 5.64  | 31.34 |  |  |  |  |
| Journey by motorcycle (okada) per drop             | 297.06    | 355.46    | 374.83    | 5.45  | 26.18 |  |  |  |  |
| Water transport : water way passenger transportat  | 1,762.69  | 1,988.25  | 2,025.64  | 1.88  | 14.92 |  |  |  |  |
| SOUTH WEST                                         |           |           |           |       |       |  |  |  |  |
| Air fare charg.for specified routes single journey | 36,030.00 | 37,166.67 | 38,681.83 | 4.08  | 7.36  |  |  |  |  |
| Bus journey intercity, state route, charg. per per | 2,542.94  | 2,881.43  | 2,988.36  | 3.71  | 17.52 |  |  |  |  |
| Bus journey within city, per drop constant rou     | 382.84    | 438.59    | 466.15    | 6.28  | 21.76 |  |  |  |  |
| Journey by motorcycle (okada) per drop             | 284.25    | 347.91    | 373.53    | 7.37  | 31.41 |  |  |  |  |
| Water transport : water way passenger transportat  | 752.71    | 764.77    | 776.50    | 1.53  | 3.16  |  |  |  |  |