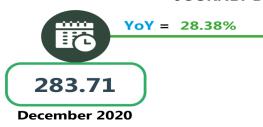

|                                                    | Dec-20    | Nov-21    | Dec-21    | MoMt  | YoYr  |  |  |  |  |
|----------------------------------------------------|-----------|-----------|-----------|-------|-------|--|--|--|--|
| NORTH CENTRAL                                      |           |           |           |       |       |  |  |  |  |
| Air fare charg.for specified routes single journey | 36,064.29 | 36,985.71 | 38,110.56 | 3.04  | 5.67  |  |  |  |  |
| Bus journey intercity, state route, charg. per per | 2,778.08  | 3,075.42  | 3,133.15  | 1.88  | 12.78 |  |  |  |  |
| Bus journey within city , per drop constant rou    | 357.95    | 441.43    | 458.10    | 3.78  | 27.98 |  |  |  |  |
| Journey by motorcycle (okada) per drop             | 283.71    | 346.00    | 364.25    | 5.27  | 28.38 |  |  |  |  |
| Water transport : water way passenger transportat  | 623.30    | 663.16    | 678.37    | 2.29  | 8.84  |  |  |  |  |
| NORTH EAST                                         |           |           |           |       |       |  |  |  |  |
| Air fare charg.for specified routes single journey | 36,675.00 | 36,833.33 | 38,768.93 | 5.26  | 5.71  |  |  |  |  |
| Bus journey intercity, state route, charg. per per | 2,273.74  | 2,581.58  | 2,687.66  | 4.11  | 18.20 |  |  |  |  |
| Bus journey within city , per drop constant rou    | 363.13    | 494.04    | 517.18    | 4.68  | 42.42 |  |  |  |  |
| Journey by motorcycle (okada) per drop             | 249.88    | 316.76    | 325.11    | 2.64  | 30.11 |  |  |  |  |
| Water transport : water way passenger transportat  | 465.09    | 506.98    | 523.27    | 3.21  | 12.51 |  |  |  |  |
| NORT                                               | H WEST    |           |           |       |       |  |  |  |  |
| Air fare charg.for specified routes single journey | 35,971.43 | 36,714.29 | 37,794.61 | 2.94  | 5.07  |  |  |  |  |
| Bus journey intercity, state route, charg. per per | 2,361.91  | 2,729.60  | 3,025.70  | 10.85 | 28.10 |  |  |  |  |
| Bus journey within city , per drop constant rou    | 369.53    | 478.49    | 508.59    | 6.29  | 37.63 |  |  |  |  |
| Journey by motorcycle (okada) per drop             | 176.14    | 212.66    | 219.28    | 3.11  | 24.49 |  |  |  |  |
| Water transport : water way passenger transportat  | 575.19    | 656.78    | 669.79    | 1.98  | 16.45 |  |  |  |  |
| SOUT                                               | H EAST    |           |           |       |       |  |  |  |  |
| Air fare charg.for specified routes single journey | 37,411.00 | 37,150.00 | 37,790.29 | 1.72  | 1.01  |  |  |  |  |
| Bus journey intercity, state route, charg. per per | 1,971.84  | 2,275.98  | 2,367.64  | 4.03  | 20.07 |  |  |  |  |
| Bus journey within city , per drop constant rou    | 272.31    | 367.53    | 391.35    | 6.48  | 43.72 |  |  |  |  |
| Journey by motorcycle (okada) per drop             | 272.75    | 334.27    | 354.42    | 6.03  | 29.94 |  |  |  |  |
| Water transport : water way passenger transportat  | 564.35    | 623.33    | 645.03    | 3.48  | 14.30 |  |  |  |  |
| SOUTH SOUTH                                        |           |           |           |       |       |  |  |  |  |
| Air fare charg.for specified routes single journey | 37,058.33 | 37,366.67 | 38,397.00 | 2.76  | 3.61  |  |  |  |  |
| Bus journey intercity, state route, charg. per per | 1,827.95  | 2,175.57  | 2,339.28  | 7.53  | 27.97 |  |  |  |  |
| Bus journey within city , per drop constant rou    | 354.94    | 441.27    | 466.16    | 5.64  | 31.34 |  |  |  |  |
| Journey by motorcycle (okada) per drop             | 297.06    | 355.46    | 374.83    | 5.45  | 26.18 |  |  |  |  |
| Water transport : water way passenger transportat  | 1,762.69  | 1,988.25  | 2,025.64  | 1.88  | 14.92 |  |  |  |  |
| SOUTH WEST                                         |           |           |           |       |       |  |  |  |  |
| Air fare charg.for specified routes single journey | 36,030.00 | 37,166.67 | 38,681.83 | 4.08  | 7.36  |  |  |  |  |
| Bus journey intercity, state route, charg. per per | 2,542.94  | 2,881.43  | 2,988.36  | 3.71  | 17.52 |  |  |  |  |
| Bus journey within city, per drop constant rou     | 382.84    | 438.59    | 466.15    | 6.28  | 21.76 |  |  |  |  |
| Journey by motorcycle (okada) per drop             | 284.25    | 347.91    | 373.53    | 7.37  | 31.41 |  |  |  |  |
| Water transport : water way passenger transportat  | 752.71    | 764.77    | 776.50    | 1.53  | 3.16  |  |  |  |  |