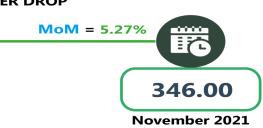

Similarly, the average fare paid by commuters for bus journey within the city per drop increased by 5.45 percent on a month-on-month basis from N446.50 in November to N470.83 in December 2021. Nevertheless, on year-on-year basis, the fare rose by 33.39 percent from N 352.96 in December 2020 to N470.83 in December 2021.