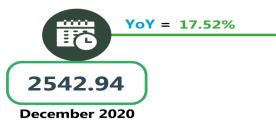

The average fare paid by commuters for bus journey intercity stood at N2,784.92 in December 2021 indicating an increase of 5.31 percent on a month-on-month basis when compared to the value of N2,644.50 in November 2021. The fare also rose by 20.23 percent on a year-on-year from N2,316.40 in December 2021.