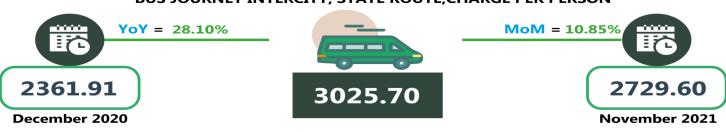

Looking at the Zonal distribution of transport fares by the categories reported, the North-East and the South-West recorded the highest fares of air transport in December 2021 with N38,768.93 and N38,681.83 compared to the South-East which had the least with N30,993.49. In terms of bus journey intercity, the North-Central and North-West had the highest charges with N3,133.15 and N3,025.70, while the South-South recorded the least with N2,339.28.

|                                                    | Dec-20    | Nov-21    | Dec-21    | MoMt  | YoYr  |  |  |  |  |
|----------------------------------------------------|-----------|-----------|-----------|-------|-------|--|--|--|--|
| NORTH CENTRAL                                      |           |           |           |       |       |  |  |  |  |
| Air fare charg.for specified routes single journey | 36,064.29 | 36,985.71 | 38,110.56 | 3.04  | 5.67  |  |  |  |  |
| Bus journey intercity, state route, charg. per per | 2,778.08  | 3,075.42  | 3,133.15  | 1.88  | 12.78 |  |  |  |  |
| Bus journey within city , per drop constant rou    | 357.95    | 441.43    | 458.10    | 3.78  | 27.98 |  |  |  |  |
| Journey by motorcycle (okada) per drop             | 283.71    | 346.00    | 364.25    | 5.27  | 28.38 |  |  |  |  |
| Water transport : water way passenger transportat  | 623.30    | 663.16    | 678.37    | 2.29  | 8.84  |  |  |  |  |
| NORTH EAST                                         |           |           |           |       |       |  |  |  |  |
| Air fare charg.for specified routes single journey | 36,675.00 | 36,833.33 | 38,768.93 | 5.26  | 5.71  |  |  |  |  |
| Bus journey intercity, state route, charg. per per | 2,273.74  | 2,581.58  | 2,687.66  | 4.11  | 18.20 |  |  |  |  |
| Bus journey within city , per drop constant rou    | 363.13    | 494.04    | 517.18    | 4.68  | 42.42 |  |  |  |  |
| Journey by motorcycle (okada) per drop             | 249.88    | 316.76    | 325.11    | 2.64  | 30.11 |  |  |  |  |
| Water transport : water way passenger transportat  | 465.09    | 506.98    | 523.27    | 3.21  | 12.51 |  |  |  |  |
| NORT                                               | H WEST    |           |           |       |       |  |  |  |  |
| Air fare charg.for specified routes single journey | 35,971.43 | 36,714.29 | 37,794.61 | 2.94  | 5.07  |  |  |  |  |
| Bus journey intercity, state route, charg. per per | 2,361.91  | 2,729.60  | 3,025.70  | 10.85 | 28.10 |  |  |  |  |
| Bus journey within city , per drop constant rou    | 369.53    | 478.49    | 508.59    | 6.29  | 37.63 |  |  |  |  |
| Journey by motorcycle (okada) per drop             | 176.14    | 212.66    | 219.28    | 3.11  | 24.49 |  |  |  |  |
| Water transport : water way passenger transportat  | 575.19    | 656.78    | 669.79    | 1.98  | 16.45 |  |  |  |  |
| SOUT                                               | H EAST    |           |           |       |       |  |  |  |  |
| Air fare charg.for specified routes single journey | 37,411.00 | 37,150.00 | 37,790.29 | 1.72  | 1.01  |  |  |  |  |
| Bus journey intercity, state route, charg. per per | 1,971.84  | 2,275.98  | 2,367.64  | 4.03  | 20.07 |  |  |  |  |
| Bus journey within city , per drop constant rou    | 272.31    | 367.53    | 391.35    | 6.48  | 43.72 |  |  |  |  |
| Journey by motorcycle (okada) per drop             | 272.75    | 334.27    | 354.42    | 6.03  | 29.94 |  |  |  |  |
| Water transport : water way passenger transportat  | 564.35    | 623.33    | 645.03    | 3.48  | 14.30 |  |  |  |  |
| SOUTH SOUTH                                        |           |           |           |       |       |  |  |  |  |
| Air fare charg.for specified routes single journey | 37,058.33 | 37,366.67 | 38,397.00 | 2.76  | 3.61  |  |  |  |  |
| Bus journey intercity, state route, charg. per per | 1,827.95  | 2,175.57  | 2,339.28  | 7.53  | 27.97 |  |  |  |  |
| Bus journey within city , per drop constant rou    | 354.94    | 441.27    | 466.16    | 5.64  | 31.34 |  |  |  |  |
| Journey by motorcycle (okada) per drop             | 297.06    | 355.46    | 374.83    | 5.45  | 26.18 |  |  |  |  |
| Water transport : water way passenger transportat  | 1,762.69  | 1,988.25  | 2,025.64  | 1.88  | 14.92 |  |  |  |  |
| SOUTH WEST                                         |           |           |           |       |       |  |  |  |  |
| Air fare charg.for specified routes single journey | 36,030.00 | 37,166.67 | 38,681.83 | 4.08  | 7.36  |  |  |  |  |
| Bus journey intercity, state route, charg. per per | 2,542.94  | 2,881.43  | 2,988.36  | 3.71  | 17.52 |  |  |  |  |
| Bus journey within city, per drop constant rou     | 382.84    | 438.59    | 466.15    | 6.28  | 21.76 |  |  |  |  |
| Journey by motorcycle (okada) per drop             | 284.25    | 347.91    | 373.53    | 7.37  | 31.41 |  |  |  |  |
| Water transport : water way passenger transportat  | 752.71    | 764.77    | 776.50    | 1.53  | 3.16  |  |  |  |  |