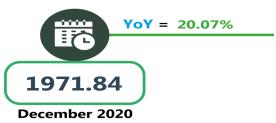

|                                                    | Dec-20    | Nov-21    | Dec-21    | MoMt  | YoYr  |  |  |  |  |
|----------------------------------------------------|-----------|-----------|-----------|-------|-------|--|--|--|--|
| NORTH CENTRAL                                      |           |           |           |       |       |  |  |  |  |
| Air fare charg.for specified routes single journey | 36,064.29 | 36,985.71 | 38,110.56 | 3.04  | 5.67  |  |  |  |  |
| Bus journey intercity, state route, charg. per per | 2,778.08  | 3,075.42  | 3,133.15  | 1.88  | 12.78 |  |  |  |  |
| Bus journey within city , per drop constant rou    | 357.95    | 441.43    | 458.10    | 3.78  | 27.98 |  |  |  |  |
| Journey by motorcycle (okada) per drop             | 283.71    | 346.00    | 364.25    | 5.27  | 28.38 |  |  |  |  |
| Water transport : water way passenger transportat  | 623.30    | 663.16    | 678.37    | 2.29  | 8.84  |  |  |  |  |
| NORTH EAST                                         |           |           |           |       |       |  |  |  |  |
| Air fare charg.for specified routes single journey | 36,675.00 | 36,833.33 | 38,768.93 | 5.26  | 5.71  |  |  |  |  |
| Bus journey intercity, state route, charg. per per | 2,273.74  | 2,581.58  | 2,687.66  | 4.11  | 18.20 |  |  |  |  |
| Bus journey within city , per drop constant rou    | 363.13    | 494.04    | 517.18    | 4.68  | 42.42 |  |  |  |  |
| Journey by motorcycle (okada) per drop             | 249.88    | 316.76    | 325.11    | 2.64  | 30.11 |  |  |  |  |
| Water transport : water way passenger transportat  | 465.09    | 506.98    | 523.27    | 3.21  | 12.51 |  |  |  |  |
| NORT                                               | H WEST    |           |           |       |       |  |  |  |  |
| Air fare charg.for specified routes single journey | 35,971.43 | 36,714.29 | 37,794.61 | 2.94  | 5.07  |  |  |  |  |
| Bus journey intercity, state route, charg. per per | 2,361.91  | 2,729.60  | 3,025.70  | 10.85 | 28.10 |  |  |  |  |
| Bus journey within city , per drop constant rou    | 369.53    | 478.49    | 508.59    | 6.29  | 37.63 |  |  |  |  |
| Journey by motorcycle (okada) per drop             | 176.14    | 212.66    | 219.28    | 3.11  | 24.49 |  |  |  |  |
| Water transport : water way passenger transportat  | 575.19    | 656.78    | 669.79    | 1.98  | 16.45 |  |  |  |  |
| SOUT                                               | H EAST    |           |           |       |       |  |  |  |  |
| Air fare charg.for specified routes single journey | 37,411.00 | 37,150.00 | 37,790.29 | 1.72  | 1.01  |  |  |  |  |
| Bus journey intercity, state route, charg. per per | 1,971.84  | 2,275.98  | 2,367.64  | 4.03  | 20.07 |  |  |  |  |
| Bus journey within city , per drop constant rou    | 272.31    | 367.53    | 391.35    | 6.48  | 43.72 |  |  |  |  |
| Journey by motorcycle (okada) per drop             | 272.75    | 334.27    | 354.42    | 6.03  | 29.94 |  |  |  |  |
| Water transport : water way passenger transportat  | 564.35    | 623.33    | 645.03    | 3.48  | 14.30 |  |  |  |  |
| SOUTH SOUTH                                        |           |           |           |       |       |  |  |  |  |
| Air fare charg.for specified routes single journey | 37,058.33 | 37,366.67 | 38,397.00 | 2.76  | 3.61  |  |  |  |  |
| Bus journey intercity, state route, charg. per per | 1,827.95  | 2,175.57  | 2,339.28  | 7.53  | 27.97 |  |  |  |  |
| Bus journey within city , per drop constant rou    | 354.94    | 441.27    | 466.16    | 5.64  | 31.34 |  |  |  |  |
| Journey by motorcycle (okada) per drop             | 297.06    | 355.46    | 374.83    | 5.45  | 26.18 |  |  |  |  |
| Water transport : water way passenger transportat  | 1,762.69  | 1,988.25  | 2,025.64  | 1.88  | 14.92 |  |  |  |  |
| SOUTH WEST                                         |           |           |           |       |       |  |  |  |  |
| Air fare charg.for specified routes single journey | 36,030.00 | 37,166.67 | 38,681.83 | 4.08  | 7.36  |  |  |  |  |
| Bus journey intercity, state route, charg. per per | 2,542.94  | 2,881.43  | 2,988.36  | 3.71  | 17.52 |  |  |  |  |
| Bus journey within city, per drop constant rou     | 382.84    | 438.59    | 466.15    | 6.28  | 21.76 |  |  |  |  |
| Journey by motorcycle (okada) per drop             | 284.25    | 347.91    | 373.53    | 7.37  | 31.41 |  |  |  |  |
| Water transport : water way passenger transportat  | 752.71    | 764.77    | 776.50    | 1.53  | 3.16  |  |  |  |  |