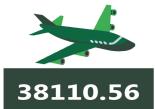

|                                                    | Dec-20    | Nov-21    | Dec-21    | MoMt  | YoYr  |  |  |  |  |
|----------------------------------------------------|-----------|-----------|-----------|-------|-------|--|--|--|--|
| NORTH CENTRAL                                      |           |           |           |       |       |  |  |  |  |
| Air fare charg.for specified routes single journey | 36,064.29 | 36,985.71 | 38,110.56 | 3.04  | 5.67  |  |  |  |  |
| Bus journey intercity, state route, charg. per per | 2,778.08  | 3,075.42  | 3,133.15  | 1.88  | 12.78 |  |  |  |  |
| Bus journey within city , per drop constant rou    | 357.95    | 441.43    | 458.10    | 3.78  | 27.98 |  |  |  |  |
| Journey by motorcycle (okada) per drop             | 283.71    | 346.00    | 364.25    | 5.27  | 28.38 |  |  |  |  |
| Water transport : water way passenger transportat  | 623.30    | 663.16    | 678.37    | 2.29  | 8.84  |  |  |  |  |
| NORTH EAST                                         |           |           |           |       |       |  |  |  |  |
| Air fare charg.for specified routes single journey | 36,675.00 | 36,833.33 | 38,768.93 | 5.26  | 5.71  |  |  |  |  |
| Bus journey intercity, state route, charg. per per | 2,273.74  | 2,581.58  | 2,687.66  | 4.11  | 18.20 |  |  |  |  |
| Bus journey within city , per drop constant rou    | 363.13    | 494.04    | 517.18    | 4.68  | 42.42 |  |  |  |  |
| Journey by motorcycle (okada) per drop             | 249.88    | 316.76    | 325.11    | 2.64  | 30.11 |  |  |  |  |
| Water transport : water way passenger transportat  | 465.09    | 506.98    | 523.27    | 3.21  | 12.51 |  |  |  |  |
| NORT                                               | H WEST    |           |           |       |       |  |  |  |  |
| Air fare charg.for specified routes single journey | 35,971.43 | 36,714.29 | 37,794.61 | 2.94  | 5.07  |  |  |  |  |
| Bus journey intercity, state route, charg. per per | 2,361.91  | 2,729.60  | 3,025.70  | 10.85 | 28.10 |  |  |  |  |
| Bus journey within city , per drop constant rou    | 369.53    | 478.49    | 508.59    | 6.29  | 37.63 |  |  |  |  |
| Journey by motorcycle (okada) per drop             | 176.14    | 212.66    | 219.28    | 3.11  | 24.49 |  |  |  |  |
| Water transport : water way passenger transportat  | 575.19    | 656.78    | 669.79    | 1.98  | 16.45 |  |  |  |  |
| SOUT                                               | H EAST    |           |           |       |       |  |  |  |  |
| Air fare charg.for specified routes single journey | 37,411.00 | 37,150.00 | 37,790.29 | 1.72  | 1.01  |  |  |  |  |
| Bus journey intercity, state route, charg. per per | 1,971.84  | 2,275.98  | 2,367.64  | 4.03  | 20.07 |  |  |  |  |
| Bus journey within city , per drop constant rou    | 272.31    | 367.53    | 391.35    | 6.48  | 43.72 |  |  |  |  |
| Journey by motorcycle (okada) per drop             | 272.75    | 334.27    | 354.42    | 6.03  | 29.94 |  |  |  |  |
| Water transport : water way passenger transportat  | 564.35    | 623.33    | 645.03    | 3.48  | 14.30 |  |  |  |  |
| SOUTH SOUTH                                        |           |           |           |       |       |  |  |  |  |
| Air fare charg.for specified routes single journey | 37,058.33 | 37,366.67 | 38,397.00 | 2.76  | 3.61  |  |  |  |  |
| Bus journey intercity, state route, charg. per per | 1,827.95  | 2,175.57  | 2,339.28  | 7.53  | 27.97 |  |  |  |  |
| Bus journey within city , per drop constant rou    | 354.94    | 441.27    | 466.16    | 5.64  | 31.34 |  |  |  |  |
| Journey by motorcycle (okada) per drop             | 297.06    | 355.46    | 374.83    | 5.45  | 26.18 |  |  |  |  |
| Water transport : water way passenger transportat  | 1,762.69  | 1,988.25  | 2,025.64  | 1.88  | 14.92 |  |  |  |  |
| SOUTH WEST                                         |           |           |           |       |       |  |  |  |  |
| Air fare charg.for specified routes single journey | 36,030.00 | 37,166.67 | 38,681.83 | 4.08  | 7.36  |  |  |  |  |
| Bus journey intercity, state route, charg. per per | 2,542.94  | 2,881.43  | 2,988.36  | 3.71  | 17.52 |  |  |  |  |
| Bus journey within city, per drop constant rou     | 382.84    | 438.59    | 466.15    | 6.28  | 21.76 |  |  |  |  |
| Journey by motorcycle (okada) per drop             | 284.25    | 347.91    | 373.53    | 7.37  | 31.41 |  |  |  |  |
| Water transport : water way passenger transportat  | 752.71    | 764.77    | 776.50    | 1.53  | 3.16  |  |  |  |  |