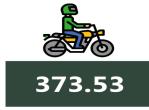

The transport fare of bus journey within the city recorded the highest in the North-East and North-West region with N517.18 and N508.59, with the South-East as the least at N334.42. In December 2021, commuters on motorcycle (Okada) paid higher fares in the South-South and South-West region with N374.83 and N373.53, while the North West region recorded the least with N219.28. The highest charges paid on water transport were in the South-South and South-West region with N2,025.64 and N776.50, while the North-East region had the least with N523.27.

|                                                    | Dec-20    | Nov-21    | Dec-21    | MoMt  | YoYr  |  |  |  |  |
|----------------------------------------------------|-----------|-----------|-----------|-------|-------|--|--|--|--|
| NORTH CENTRAL                                      |           |           |           |       |       |  |  |  |  |
| Air fare charg.for specified routes single journey | 36,064.29 | 36,985.71 | 38,110.56 | 3.04  | 5.67  |  |  |  |  |
| Bus journey intercity, state route, charg. per per | 2,778.08  | 3,075.42  | 3,133.15  | 1.88  | 12.78 |  |  |  |  |
| Bus journey within city , per drop constant rou    | 357.95    | 441.43    | 458.10    | 3.78  | 27.98 |  |  |  |  |
| Journey by motorcycle (okada) per drop             | 283.71    | 346.00    | 364.25    | 5.27  | 28.38 |  |  |  |  |
| Water transport : water way passenger transportat  | 623.30    | 663.16    | 678.37    | 2.29  | 8.84  |  |  |  |  |
| NORTH EAST                                         |           |           |           |       |       |  |  |  |  |
| Air fare charg.for specified routes single journey | 36,675.00 | 36,833.33 | 38,768.93 | 5.26  | 5.71  |  |  |  |  |
| Bus journey intercity, state route, charg. per per | 2,273.74  | 2,581.58  | 2,687.66  | 4.11  | 18.20 |  |  |  |  |
| Bus journey within city , per drop constant rou    | 363.13    | 494.04    | 517.18    | 4.68  | 42.42 |  |  |  |  |
| Journey by motorcycle (okada) per drop             | 249.88    | 316.76    | 325.11    | 2.64  | 30.11 |  |  |  |  |
| Water transport : water way passenger transportat  | 465.09    | 506.98    | 523.27    | 3.21  | 12.51 |  |  |  |  |
| NORT                                               | H WEST    |           |           |       |       |  |  |  |  |
| Air fare charg.for specified routes single journey | 35,971.43 | 36,714.29 | 37,794.61 | 2.94  | 5.07  |  |  |  |  |
| Bus journey intercity, state route, charg. per per | 2,361.91  | 2,729.60  | 3,025.70  | 10.85 | 28.10 |  |  |  |  |
| Bus journey within city , per drop constant rou    | 369.53    | 478.49    | 508.59    | 6.29  | 37.63 |  |  |  |  |
| Journey by motorcycle (okada) per drop             | 176.14    | 212.66    | 219.28    | 3.11  | 24.49 |  |  |  |  |
| Water transport : water way passenger transportat  | 575.19    | 656.78    | 669.79    | 1.98  | 16.45 |  |  |  |  |
| SOUT                                               | H EAST    |           |           |       |       |  |  |  |  |
| Air fare charg.for specified routes single journey | 37,411.00 | 37,150.00 | 37,790.29 | 1.72  | 1.01  |  |  |  |  |
| Bus journey intercity, state route, charg. per per | 1,971.84  | 2,275.98  | 2,367.64  | 4.03  | 20.07 |  |  |  |  |
| Bus journey within city , per drop constant rou    | 272.31    | 367.53    | 391.35    | 6.48  | 43.72 |  |  |  |  |
| Journey by motorcycle (okada) per drop             | 272.75    | 334.27    | 354.42    | 6.03  | 29.94 |  |  |  |  |
| Water transport : water way passenger transportat  | 564.35    | 623.33    | 645.03    | 3.48  | 14.30 |  |  |  |  |
| SOUTH SOUTH                                        |           |           |           |       |       |  |  |  |  |
| Air fare charg.for specified routes single journey | 37,058.33 | 37,366.67 | 38,397.00 | 2.76  | 3.61  |  |  |  |  |
| Bus journey intercity, state route, charg. per per | 1,827.95  | 2,175.57  | 2,339.28  | 7.53  | 27.97 |  |  |  |  |
| Bus journey within city , per drop constant rou    | 354.94    | 441.27    | 466.16    | 5.64  | 31.34 |  |  |  |  |
| Journey by motorcycle (okada) per drop             | 297.06    | 355.46    | 374.83    | 5.45  | 26.18 |  |  |  |  |
| Water transport : water way passenger transportat  | 1,762.69  | 1,988.25  | 2,025.64  | 1.88  | 14.92 |  |  |  |  |
| SOUTH WEST                                         |           |           |           |       |       |  |  |  |  |
| Air fare charg.for specified routes single journey | 36,030.00 | 37,166.67 | 38,681.83 | 4.08  | 7.36  |  |  |  |  |
| Bus journey intercity, state route, charg. per per | 2,542.94  | 2,881.43  | 2,988.36  | 3.71  | 17.52 |  |  |  |  |
| Bus journey within city, per drop constant rou     | 382.84    | 438.59    | 466.15    | 6.28  | 21.76 |  |  |  |  |
| Journey by motorcycle (okada) per drop             | 284.25    | 347.91    | 373.53    | 7.37  | 31.41 |  |  |  |  |
| Water transport : water way passenger transportat  | 752.71    | 764.77    | 776.50    | 1.53  | 3.16  |  |  |  |  |