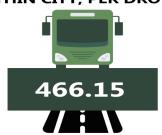

Similarly, the average fare paid by commuters for bus journey within the city per drop increased by 5.45 percent on a month-on-month basis from N446.50 in November to N470.83 in December 2021. Nevertheless, on year-on-year basis, the fare rose by 33.39 percent from N 352.96 in December 2020 to N470.83 in December 2021.

For intercity bus travel (state route charged per person fare), the highest fares were recorded in Abuja, Kaduna State and Lagos State at N4,927.55, N3,721.86 and N3622.91 respectively. The least fares were recorded in Bayelsa State, Abia State and Bauchi State with N1,903.64, N1,963.64 and N1,986.92 respectively. In terms of bus journey within the city (per drop constant route), Zamfara State, Bauchi State and Nasarawa State recorded the highest fares with N700.22, N650.76 and N605.46 respectively. However, Abia State, Oyo State and Benue State had the least fares with N294.44, N306.53 and N341.96 respectively.