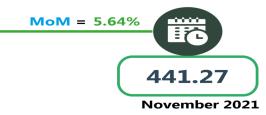

Similarly, the average fare paid by commuters for bus journey within the city per drop increased by 5.45 percent on a month-on-month basis from N446.50 in November to N470.83 in December 2021. Nevertheless, on year-on-year basis, the fare rose by 33.39 percent from N 352.96 in December 2020 to N470.83 in December 2021.

The transport fare of bus journey within the city recorded the highest in the North-East and North-West region with N517.18 and N508.59, with the South-East as the least at N334.42. In December 2021, commuters on motorcycle (Okada) paid higher fares in the South-South and South-West region with N374.83 and N373.53, while the North West region recorded the least with N219.28. The highest charges paid on water transport were in the South-South and South-West region with N2,025.64 and N776.50, while the North-East region had the least with N523.27.