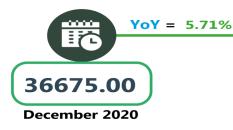

|                                                    | Dec-20    | Nov-21    | Dec-21    | MoMt  | YoYr  |  |  |  |  |
|----------------------------------------------------|-----------|-----------|-----------|-------|-------|--|--|--|--|
| NORTH CENTRAL                                      |           |           |           |       |       |  |  |  |  |
| Air fare charg.for specified routes single journey | 36,064.29 | 36,985.71 | 38,110.56 | 3.04  | 5.67  |  |  |  |  |
| Bus journey intercity, state route, charg. per per | 2,778.08  | 3,075.42  | 3,133.15  | 1.88  | 12.78 |  |  |  |  |
| Bus journey within city , per drop constant rou    | 357.95    | 441.43    | 458.10    | 3.78  | 27.98 |  |  |  |  |
| Journey by motorcycle (okada) per drop             | 283.71    | 346.00    | 364.25    | 5.27  | 28.38 |  |  |  |  |
| Water transport : water way passenger transportat  | 623.30    | 663.16    | 678.37    | 2.29  | 8.84  |  |  |  |  |
| NORTH EAST                                         |           |           |           |       |       |  |  |  |  |
| Air fare charg.for specified routes single journey | 36,675.00 | 36,833.33 | 38,768.93 | 5.26  | 5.71  |  |  |  |  |
| Bus journey intercity, state route, charg. per per | 2,273.74  | 2,581.58  | 2,687.66  | 4.11  | 18.20 |  |  |  |  |
| Bus journey within city , per drop constant rou    | 363.13    | 494.04    | 517.18    | 4.68  | 42.42 |  |  |  |  |
| Journey by motorcycle (okada) per drop             | 249.88    | 316.76    | 325.11    | 2.64  | 30.11 |  |  |  |  |
| Water transport : water way passenger transportat  | 465.09    | 506.98    | 523.27    | 3.21  | 12.51 |  |  |  |  |
| NORT                                               | H WEST    |           |           |       |       |  |  |  |  |
| Air fare charg.for specified routes single journey | 35,971.43 | 36,714.29 | 37,794.61 | 2.94  | 5.07  |  |  |  |  |
| Bus journey intercity, state route, charg. per per | 2,361.91  | 2,729.60  | 3,025.70  | 10.85 | 28.10 |  |  |  |  |
| Bus journey within city , per drop constant rou    | 369.53    | 478.49    | 508.59    | 6.29  | 37.63 |  |  |  |  |
| Journey by motorcycle (okada) per drop             | 176.14    | 212.66    | 219.28    | 3.11  | 24.49 |  |  |  |  |
| Water transport : water way passenger transportat  | 575.19    | 656.78    | 669.79    | 1.98  | 16.45 |  |  |  |  |
| SOUT                                               | H EAST    |           |           |       |       |  |  |  |  |
| Air fare charg.for specified routes single journey | 37,411.00 | 37,150.00 | 37,790.29 | 1.72  | 1.01  |  |  |  |  |
| Bus journey intercity, state route, charg. per per | 1,971.84  | 2,275.98  | 2,367.64  | 4.03  | 20.07 |  |  |  |  |
| Bus journey within city , per drop constant rou    | 272.31    | 367.53    | 391.35    | 6.48  | 43.72 |  |  |  |  |
| Journey by motorcycle (okada) per drop             | 272.75    | 334.27    | 354.42    | 6.03  | 29.94 |  |  |  |  |
| Water transport : water way passenger transportat  | 564.35    | 623.33    | 645.03    | 3.48  | 14.30 |  |  |  |  |
| SOUTH SOUTH                                        |           |           |           |       |       |  |  |  |  |
| Air fare charg.for specified routes single journey | 37,058.33 | 37,366.67 | 38,397.00 | 2.76  | 3.61  |  |  |  |  |
| Bus journey intercity, state route, charg. per per | 1,827.95  | 2,175.57  | 2,339.28  | 7.53  | 27.97 |  |  |  |  |
| Bus journey within city , per drop constant rou    | 354.94    | 441.27    | 466.16    | 5.64  | 31.34 |  |  |  |  |
| Journey by motorcycle (okada) per drop             | 297.06    | 355.46    | 374.83    | 5.45  | 26.18 |  |  |  |  |
| Water transport : water way passenger transportat  | 1,762.69  | 1,988.25  | 2,025.64  | 1.88  | 14.92 |  |  |  |  |
| SOUTH WEST                                         |           |           |           |       |       |  |  |  |  |
| Air fare charg.for specified routes single journey | 36,030.00 | 37,166.67 | 38,681.83 | 4.08  | 7.36  |  |  |  |  |
| Bus journey intercity, state route, charg. per per | 2,542.94  | 2,881.43  | 2,988.36  | 3.71  | 17.52 |  |  |  |  |
| Bus journey within city, per drop constant rou     | 382.84    | 438.59    | 466.15    | 6.28  | 21.76 |  |  |  |  |
| Journey by motorcycle (okada) per drop             | 284.25    | 347.91    | 373.53    | 7.37  | 31.41 |  |  |  |  |
| Water transport : water way passenger transportat  | 752.71    | 764.77    | 776.50    | 1.53  | 3.16  |  |  |  |  |