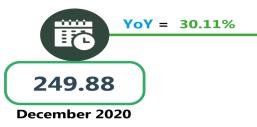

|                                                    | Dec-20    | Nov-21    | Dec-21    | MoMt  | YoYr  |  |  |  |  |
|----------------------------------------------------|-----------|-----------|-----------|-------|-------|--|--|--|--|
| NORTH CENTRAL                                      |           |           |           |       |       |  |  |  |  |
| Air fare charg.for specified routes single journey | 36,064.29 | 36,985.71 | 38,110.56 | 3.04  | 5.67  |  |  |  |  |
| Bus journey intercity, state route, charg. per per | 2,778.08  | 3,075.42  | 3,133.15  | 1.88  | 12.78 |  |  |  |  |
| Bus journey within city , per drop constant rou    | 357.95    | 441.43    | 458.10    | 3.78  | 27.98 |  |  |  |  |
| Journey by motorcycle (okada) per drop             | 283.71    | 346.00    | 364.25    | 5.27  | 28.38 |  |  |  |  |
| Water transport : water way passenger transportat  | 623.30    | 663.16    | 678.37    | 2.29  | 8.84  |  |  |  |  |
| NORTH EAST                                         |           |           |           |       |       |  |  |  |  |
| Air fare charg.for specified routes single journey | 36,675.00 | 36,833.33 | 38,768.93 | 5.26  | 5.71  |  |  |  |  |
| Bus journey intercity, state route, charg. per per | 2,273.74  | 2,581.58  | 2,687.66  | 4.11  | 18.20 |  |  |  |  |
| Bus journey within city , per drop constant rou    | 363.13    | 494.04    | 517.18    | 4.68  | 42.42 |  |  |  |  |
| Journey by motorcycle (okada) per drop             | 249.88    | 316.76    | 325.11    | 2.64  | 30.11 |  |  |  |  |
| Water transport : water way passenger transportat  | 465.09    | 506.98    | 523.27    | 3.21  | 12.51 |  |  |  |  |
| NORT                                               | H WEST    |           |           |       |       |  |  |  |  |
| Air fare charg.for specified routes single journey | 35,971.43 | 36,714.29 | 37,794.61 | 2.94  | 5.07  |  |  |  |  |
| Bus journey intercity, state route, charg. per per | 2,361.91  | 2,729.60  | 3,025.70  | 10.85 | 28.10 |  |  |  |  |
| Bus journey within city , per drop constant rou    | 369.53    | 478.49    | 508.59    | 6.29  | 37.63 |  |  |  |  |
| Journey by motorcycle (okada) per drop             | 176.14    | 212.66    | 219.28    | 3.11  | 24.49 |  |  |  |  |
| Water transport : water way passenger transportat  | 575.19    | 656.78    | 669.79    | 1.98  | 16.45 |  |  |  |  |
| SOUT                                               | H EAST    |           |           |       |       |  |  |  |  |
| Air fare charg.for specified routes single journey | 37,411.00 | 37,150.00 | 37,790.29 | 1.72  | 1.01  |  |  |  |  |
| Bus journey intercity, state route, charg. per per | 1,971.84  | 2,275.98  | 2,367.64  | 4.03  | 20.07 |  |  |  |  |
| Bus journey within city , per drop constant rou    | 272.31    | 367.53    | 391.35    | 6.48  | 43.72 |  |  |  |  |
| Journey by motorcycle (okada) per drop             | 272.75    | 334.27    | 354.42    | 6.03  | 29.94 |  |  |  |  |
| Water transport : water way passenger transportat  | 564.35    | 623.33    | 645.03    | 3.48  | 14.30 |  |  |  |  |
| SOUTH SOUTH                                        |           |           |           |       |       |  |  |  |  |
| Air fare charg.for specified routes single journey | 37,058.33 | 37,366.67 | 38,397.00 | 2.76  | 3.61  |  |  |  |  |
| Bus journey intercity, state route, charg. per per | 1,827.95  | 2,175.57  | 2,339.28  | 7.53  | 27.97 |  |  |  |  |
| Bus journey within city , per drop constant rou    | 354.94    | 441.27    | 466.16    | 5.64  | 31.34 |  |  |  |  |
| Journey by motorcycle (okada) per drop             | 297.06    | 355.46    | 374.83    | 5.45  | 26.18 |  |  |  |  |
| Water transport : water way passenger transportat  | 1,762.69  | 1,988.25  | 2,025.64  | 1.88  | 14.92 |  |  |  |  |
| SOUTH WEST                                         |           |           |           |       |       |  |  |  |  |
| Air fare charg.for specified routes single journey | 36,030.00 | 37,166.67 | 38,681.83 | 4.08  | 7.36  |  |  |  |  |
| Bus journey intercity, state route, charg. per per | 2,542.94  | 2,881.43  | 2,988.36  | 3.71  | 17.52 |  |  |  |  |
| Bus journey within city, per drop constant rou     | 382.84    | 438.59    | 466.15    | 6.28  | 21.76 |  |  |  |  |
| Journey by motorcycle (okada) per drop             | 284.25    | 347.91    | 373.53    | 7.37  | 31.41 |  |  |  |  |
| Water transport : water way passenger transportat  | 752.71    | 764.77    | 776.50    | 1.53  | 3.16  |  |  |  |  |