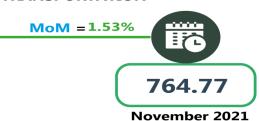

The average fare paid for water transport (water way passenger transportation) in December 2021 stood at N881.48 showing an increase of 2.19 percent on a month-on-month basis from N862.60 in November 2021. On a year-on-year the average fare rose by 12.10 percent from N786.33 in the corresponding month of the previous year to N881.48 in December 2021.

# **APPENDIX**

| Transport Price Watch December 2021                | Dec-20   | Nov-21   | Dec-21    | MoM  | YoY   |
|----------------------------------------------------|----------|----------|-----------|------|-------|
| Air fare charg.for specified routes single journey | 36483.38 | 37022.97 | 38,253.36 | 3.32 | 4.85  |
| Bus journey intercity, state route, charg. per per | 2316.40  | 2644.50  | 2784.92   | 5.31 | 20.23 |
| Bus journey within city, per drop constant rou     | 352.96   | 446.50   | 470.83    | 5.45 | 33.39 |
| Journey by motorcycle (okada) per drop             | 258.64   | 316.29   | 332.37    | 5.08 | 28.50 |
| Water transport : water way passenger transportat  | 786.33   | 862.60   | 881.48    | 2.19 | 12.10 |