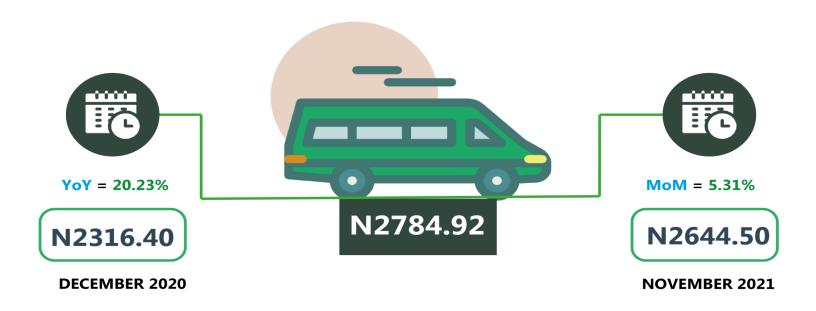

The average fare paid by commuters for bus journey intercity stood at N2,784.92 in December 2021 indicating an increase of 5.31 percent on a month-on-month basis when compared to the value of N2,644.50 in November 2021. The fare also rose by 20.23 percent on a year-on-year from N2,316.40 in December 2021.

# **APPENDIX**

| Transport Price Watch December 2021                | Dec-20   | Nov-21   | Dec-21    | MoM  | YoY   |
|----------------------------------------------------|----------|----------|-----------|------|-------|
| Air fare charg.for specified routes single journey | 36483.38 | 37022.97 | 38,253.36 | 3.32 | 4.85  |
| Bus journey intercity, state route, charg. per per | 2316.40  | 2644.50  | 2784.92   | 5.31 | 20.23 |
| Bus journey within city, per drop constant rou     | 352.96   | 446.50   | 470.83    | 5.45 | 33.39 |
| Journey by motorcycle (okada) per drop             | 258.64   | 316.29   | 332.37    | 5.08 | 28.50 |
| Water transport : water way passenger transportat  | 786.33   | 862.60   | 881.48    | 2.19 | 12.10 |