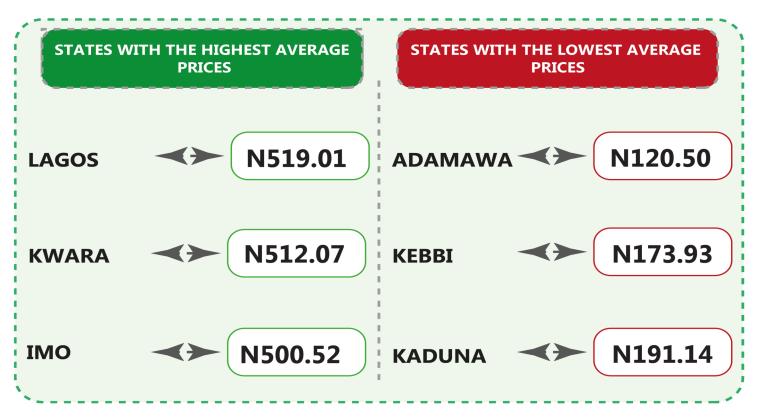

Motorcycle transport fares recorded the highest in Lagos State, Kwara State, and Enugu State with N519.01, N512.07 and N500.52 respectively. The least fares were recorded in Adamawa State, Kebbi State and Kaduna State with N120.50, N173.93 and N191.14 respectively.