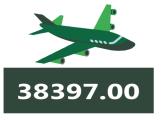

|                                                    | Dec-20    | Nov-21    | Dec-21    | MoMt  | YoYr  |  |  |  |  |
|----------------------------------------------------|-----------|-----------|-----------|-------|-------|--|--|--|--|
| NORTH CENTRAL                                      |           |           |           |       |       |  |  |  |  |
| Air fare charg.for specified routes single journey | 36,064.29 | 36,985.71 | 38,110.56 | 3.04  | 5.67  |  |  |  |  |
| Bus journey intercity, state route, charg. per per | 2,778.08  | 3,075.42  | 3,133.15  | 1.88  | 12.78 |  |  |  |  |
| Bus journey within city , per drop constant rou    | 357.95    | 441.43    | 458.10    | 3.78  | 27.98 |  |  |  |  |
| Journey by motorcycle (okada) per drop             | 283.71    | 346.00    | 364.25    | 5.27  | 28.38 |  |  |  |  |
| Water transport : water way passenger transportat  | 623.30    | 663.16    | 678.37    | 2.29  | 8.84  |  |  |  |  |
| NORTH EAST                                         |           |           |           |       |       |  |  |  |  |
| Air fare charg.for specified routes single journey | 36,675.00 | 36,833.33 | 38,768.93 | 5.26  | 5.71  |  |  |  |  |
| Bus journey intercity, state route, charg. per per | 2,273.74  | 2,581.58  | 2,687.66  | 4.11  | 18.20 |  |  |  |  |
| Bus journey within city , per drop constant rou    | 363.13    | 494.04    | 517.18    | 4.68  | 42.42 |  |  |  |  |
| Journey by motorcycle (okada) per drop             | 249.88    | 316.76    | 325.11    | 2.64  | 30.11 |  |  |  |  |
| Water transport : water way passenger transportat  | 465.09    | 506.98    | 523.27    | 3.21  | 12.51 |  |  |  |  |
| NORT                                               | H WEST    |           |           |       |       |  |  |  |  |
| Air fare charg.for specified routes single journey | 35,971.43 | 36,714.29 | 37,794.61 | 2.94  | 5.07  |  |  |  |  |
| Bus journey intercity, state route, charg. per per | 2,361.91  | 2,729.60  | 3,025.70  | 10.85 | 28.10 |  |  |  |  |
| Bus journey within city , per drop constant rou    | 369.53    | 478.49    | 508.59    | 6.29  | 37.63 |  |  |  |  |
| Journey by motorcycle (okada) per drop             | 176.14    | 212.66    | 219.28    | 3.11  | 24.49 |  |  |  |  |
| Water transport : water way passenger transportat  | 575.19    | 656.78    | 669.79    | 1.98  | 16.45 |  |  |  |  |
| SOUT                                               | H EAST    |           |           |       |       |  |  |  |  |
| Air fare charg.for specified routes single journey | 37,411.00 | 37,150.00 | 37,790.29 | 1.72  | 1.01  |  |  |  |  |
| Bus journey intercity, state route, charg. per per | 1,971.84  | 2,275.98  | 2,367.64  | 4.03  | 20.07 |  |  |  |  |
| Bus journey within city , per drop constant rou    | 272.31    | 367.53    | 391.35    | 6.48  | 43.72 |  |  |  |  |
| Journey by motorcycle (okada) per drop             | 272.75    | 334.27    | 354.42    | 6.03  | 29.94 |  |  |  |  |
| Water transport : water way passenger transportat  | 564.35    | 623.33    | 645.03    | 3.48  | 14.30 |  |  |  |  |
| SOUTH SOUTH                                        |           |           |           |       |       |  |  |  |  |
| Air fare charg.for specified routes single journey | 37,058.33 | 37,366.67 | 38,397.00 | 2.76  | 3.61  |  |  |  |  |
| Bus journey intercity, state route, charg. per per | 1,827.95  | 2,175.57  | 2,339.28  | 7.53  | 27.97 |  |  |  |  |
| Bus journey within city , per drop constant rou    | 354.94    | 441.27    | 466.16    | 5.64  | 31.34 |  |  |  |  |
| Journey by motorcycle (okada) per drop             | 297.06    | 355.46    | 374.83    | 5.45  | 26.18 |  |  |  |  |
| Water transport : water way passenger transportat  | 1,762.69  | 1,988.25  | 2,025.64  | 1.88  | 14.92 |  |  |  |  |
| SOUTH WEST                                         |           |           |           |       |       |  |  |  |  |
| Air fare charg.for specified routes single journey | 36,030.00 | 37,166.67 | 38,681.83 | 4.08  | 7.36  |  |  |  |  |
| Bus journey intercity, state route, charg. per per | 2,542.94  | 2,881.43  | 2,988.36  | 3.71  | 17.52 |  |  |  |  |
| Bus journey within city, per drop constant rou     | 382.84    | 438.59    | 466.15    | 6.28  | 21.76 |  |  |  |  |
| Journey by motorcycle (okada) per drop             | 284.25    | 347.91    | 373.53    | 7.37  | 31.41 |  |  |  |  |
| Water transport : water way passenger transportat  | 752.71    | 764.77    | 776.50    | 1.53  | 3.16  |  |  |  |  |