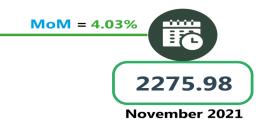

|                                                    | Dec-20    | Nov-21    | Dec-21    | MoMt  | YoYr  |  |  |  |  |
|----------------------------------------------------|-----------|-----------|-----------|-------|-------|--|--|--|--|
| NORTH CENTRAL                                      |           |           |           |       |       |  |  |  |  |
| Air fare charg.for specified routes single journey | 36,064.29 | 36,985.71 | 38,110.56 | 3.04  | 5.67  |  |  |  |  |
| Bus journey intercity, state route, charg. per per | 2,778.08  | 3,075.42  | 3,133.15  | 1.88  | 12.78 |  |  |  |  |
| Bus journey within city , per drop constant rou    | 357.95    | 441.43    | 458.10    | 3.78  | 27.98 |  |  |  |  |
| Journey by motorcycle (okada) per drop             | 283.71    | 346.00    | 364.25    | 5.27  | 28.38 |  |  |  |  |
| Water transport : water way passenger transportat  | 623.30    | 663.16    | 678.37    | 2.29  | 8.84  |  |  |  |  |
| NORTH EAST                                         |           |           |           |       |       |  |  |  |  |
| Air fare charg.for specified routes single journey | 36,675.00 | 36,833.33 | 38,768.93 | 5.26  | 5.71  |  |  |  |  |
| Bus journey intercity, state route, charg. per per | 2,273.74  | 2,581.58  | 2,687.66  | 4.11  | 18.20 |  |  |  |  |
| Bus journey within city , per drop constant rou    | 363.13    | 494.04    | 517.18    | 4.68  | 42.42 |  |  |  |  |
| Journey by motorcycle (okada) per drop             | 249.88    | 316.76    | 325.11    | 2.64  | 30.11 |  |  |  |  |
| Water transport : water way passenger transportat  | 465.09    | 506.98    | 523.27    | 3.21  | 12.51 |  |  |  |  |
| NORT                                               | H WEST    |           |           |       |       |  |  |  |  |
| Air fare charg.for specified routes single journey | 35,971.43 | 36,714.29 | 37,794.61 | 2.94  | 5.07  |  |  |  |  |
| Bus journey intercity, state route, charg. per per | 2,361.91  | 2,729.60  | 3,025.70  | 10.85 | 28.10 |  |  |  |  |
| Bus journey within city , per drop constant rou    | 369.53    | 478.49    | 508.59    | 6.29  | 37.63 |  |  |  |  |
| Journey by motorcycle (okada) per drop             | 176.14    | 212.66    | 219.28    | 3.11  | 24.49 |  |  |  |  |
| Water transport : water way passenger transportat  | 575.19    | 656.78    | 669.79    | 1.98  | 16.45 |  |  |  |  |
| SOUT                                               | H EAST    |           |           |       |       |  |  |  |  |
| Air fare charg.for specified routes single journey | 37,411.00 | 37,150.00 | 37,790.29 | 1.72  | 1.01  |  |  |  |  |
| Bus journey intercity, state route, charg. per per | 1,971.84  | 2,275.98  | 2,367.64  | 4.03  | 20.07 |  |  |  |  |
| Bus journey within city , per drop constant rou    | 272.31    | 367.53    | 391.35    | 6.48  | 43.72 |  |  |  |  |
| Journey by motorcycle (okada) per drop             | 272.75    | 334.27    | 354.42    | 6.03  | 29.94 |  |  |  |  |
| Water transport : water way passenger transportat  | 564.35    | 623.33    | 645.03    | 3.48  | 14.30 |  |  |  |  |
| SOUTH SOUTH                                        |           |           |           |       |       |  |  |  |  |
| Air fare charg.for specified routes single journey | 37,058.33 | 37,366.67 | 38,397.00 | 2.76  | 3.61  |  |  |  |  |
| Bus journey intercity, state route, charg. per per | 1,827.95  | 2,175.57  | 2,339.28  | 7.53  | 27.97 |  |  |  |  |
| Bus journey within city , per drop constant rou    | 354.94    | 441.27    | 466.16    | 5.64  | 31.34 |  |  |  |  |
| Journey by motorcycle (okada) per drop             | 297.06    | 355.46    | 374.83    | 5.45  | 26.18 |  |  |  |  |
| Water transport : water way passenger transportat  | 1,762.69  | 1,988.25  | 2,025.64  | 1.88  | 14.92 |  |  |  |  |
| SOUTH WEST                                         |           |           |           |       |       |  |  |  |  |
| Air fare charg.for specified routes single journey | 36,030.00 | 37,166.67 | 38,681.83 | 4.08  | 7.36  |  |  |  |  |
| Bus journey intercity, state route, charg. per per | 2,542.94  | 2,881.43  | 2,988.36  | 3.71  | 17.52 |  |  |  |  |
| Bus journey within city, per drop constant rou     | 382.84    | 438.59    | 466.15    | 6.28  | 21.76 |  |  |  |  |
| Journey by motorcycle (okada) per drop             | 284.25    | 347.91    | 373.53    | 7.37  | 31.41 |  |  |  |  |
| Water transport : water way passenger transportat  | 752.71    | 764.77    | 776.50    | 1.53  | 3.16  |  |  |  |  |