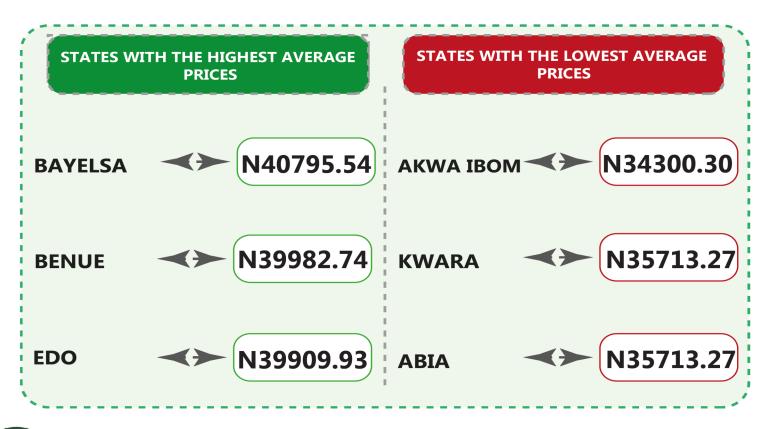

At the state level, the air transport charges (for specified routes single journey) for December 2021 was most expensive in Bayelsa State, Edo State and Benue State at N40,795.54, N39,909.93 and N39,982.74 respectively. Conversely, Akwa Ibom State, Kwara State and Abia State had the least fare with N34,300.30, N35,713.27 and N35,800.00 respectively.