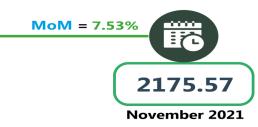

The average fare paid by commuters for bus journey intercity stood at N2,784.92 in December 2021 indicating an increase of 5.31 percent on a month-on-month basis when compared to the value of N2,644.50 in November 2021. The fare also rose by 20.23 percent on a year-on-year from N2,316.40 in December 2021.

Looking at the Zonal distribution of transport fares by the categories reported, the North-East and the South-West recorded the highest fares of air transport in December 2021 with N38,768.93 and N38,681.83 compared to the South-East which had the least with N30,993.49. In terms of bus journey intercity, the North-Central and North-West had the highest charges with N3,133.15 and N3,025.70, while the South-South recorded the least with N2,339.28.