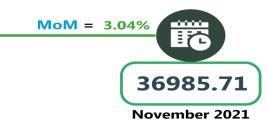

|                                                    | Dec-20    | Nov-21    | Dec-21    | MoMt  | YoYr  |  |  |  |  |
|----------------------------------------------------|-----------|-----------|-----------|-------|-------|--|--|--|--|
| NORTH CENTRAL                                      |           |           |           |       |       |  |  |  |  |
| Air fare charg.for specified routes single journey | 36,064.29 | 36,985.71 | 38,110.56 | 3.04  | 5.67  |  |  |  |  |
| Bus journey intercity, state route, charg. per per | 2,778.08  | 3,075.42  | 3,133.15  | 1.88  | 12.78 |  |  |  |  |
| Bus journey within city , per drop constant rou    | 357.95    | 441.43    | 458.10    | 3.78  | 27.98 |  |  |  |  |
| Journey by motorcycle (okada) per drop             | 283.71    | 346.00    | 364.25    | 5.27  | 28.38 |  |  |  |  |
| Water transport : water way passenger transportat  | 623.30    | 663.16    | 678.37    | 2.29  | 8.84  |  |  |  |  |
| NORTH EAST                                         |           |           |           |       |       |  |  |  |  |
| Air fare charg.for specified routes single journey | 36,675.00 | 36,833.33 | 38,768.93 | 5.26  | 5.71  |  |  |  |  |
| Bus journey intercity, state route, charg. per per | 2,273.74  | 2,581.58  | 2,687.66  | 4.11  | 18.20 |  |  |  |  |
| Bus journey within city , per drop constant rou    | 363.13    | 494.04    | 517.18    | 4.68  | 42.42 |  |  |  |  |
| Journey by motorcycle (okada) per drop             | 249.88    | 316.76    | 325.11    | 2.64  | 30.11 |  |  |  |  |
| Water transport : water way passenger transportat  | 465.09    | 506.98    | 523.27    | 3.21  | 12.51 |  |  |  |  |
| NORT                                               | H WEST    |           |           |       |       |  |  |  |  |
| Air fare charg.for specified routes single journey | 35,971.43 | 36,714.29 | 37,794.61 | 2.94  | 5.07  |  |  |  |  |
| Bus journey intercity, state route, charg. per per | 2,361.91  | 2,729.60  | 3,025.70  | 10.85 | 28.10 |  |  |  |  |
| Bus journey within city , per drop constant rou    | 369.53    | 478.49    | 508.59    | 6.29  | 37.63 |  |  |  |  |
| Journey by motorcycle (okada) per drop             | 176.14    | 212.66    | 219.28    | 3.11  | 24.49 |  |  |  |  |
| Water transport : water way passenger transportat  | 575.19    | 656.78    | 669.79    | 1.98  | 16.45 |  |  |  |  |
| SOUT                                               | H EAST    |           |           |       |       |  |  |  |  |
| Air fare charg.for specified routes single journey | 37,411.00 | 37,150.00 | 37,790.29 | 1.72  | 1.01  |  |  |  |  |
| Bus journey intercity, state route, charg. per per | 1,971.84  | 2,275.98  | 2,367.64  | 4.03  | 20.07 |  |  |  |  |
| Bus journey within city , per drop constant rou    | 272.31    | 367.53    | 391.35    | 6.48  | 43.72 |  |  |  |  |
| Journey by motorcycle (okada) per drop             | 272.75    | 334.27    | 354.42    | 6.03  | 29.94 |  |  |  |  |
| Water transport : water way passenger transportat  | 564.35    | 623.33    | 645.03    | 3.48  | 14.30 |  |  |  |  |
| SOUTH SOUTH                                        |           |           |           |       |       |  |  |  |  |
| Air fare charg.for specified routes single journey | 37,058.33 | 37,366.67 | 38,397.00 | 2.76  | 3.61  |  |  |  |  |
| Bus journey intercity, state route, charg. per per | 1,827.95  | 2,175.57  | 2,339.28  | 7.53  | 27.97 |  |  |  |  |
| Bus journey within city , per drop constant rou    | 354.94    | 441.27    | 466.16    | 5.64  | 31.34 |  |  |  |  |
| Journey by motorcycle (okada) per drop             | 297.06    | 355.46    | 374.83    | 5.45  | 26.18 |  |  |  |  |
| Water transport : water way passenger transportat  | 1,762.69  | 1,988.25  | 2,025.64  | 1.88  | 14.92 |  |  |  |  |
| SOUTH WEST                                         |           |           |           |       |       |  |  |  |  |
| Air fare charg.for specified routes single journey | 36,030.00 | 37,166.67 | 38,681.83 | 4.08  | 7.36  |  |  |  |  |
| Bus journey intercity, state route, charg. per per | 2,542.94  | 2,881.43  | 2,988.36  | 3.71  | 17.52 |  |  |  |  |
| Bus journey within city, per drop constant rou     | 382.84    | 438.59    | 466.15    | 6.28  | 21.76 |  |  |  |  |
| Journey by motorcycle (okada) per drop             | 284.25    | 347.91    | 373.53    | 7.37  | 31.41 |  |  |  |  |
| Water transport : water way passenger transportat  | 752.71    | 764.77    | 776.50    | 1.53  | 3.16  |  |  |  |  |