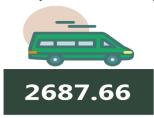

|                                                    | Dec-20    | Nov-21    | Dec-21    | MoMt  | YoYr  |  |  |  |  |
|----------------------------------------------------|-----------|-----------|-----------|-------|-------|--|--|--|--|
| NORTH CENTRAL                                      |           |           |           |       |       |  |  |  |  |
| Air fare charg.for specified routes single journey | 36,064.29 | 36,985.71 | 38,110.56 | 3.04  | 5.67  |  |  |  |  |
| Bus journey intercity, state route, charg. per per | 2,778.08  | 3,075.42  | 3,133.15  | 1.88  | 12.78 |  |  |  |  |
| Bus journey within city , per drop constant rou    | 357.95    | 441.43    | 458.10    | 3.78  | 27.98 |  |  |  |  |
| Journey by motorcycle (okada) per drop             | 283.71    | 346.00    | 364.25    | 5.27  | 28.38 |  |  |  |  |
| Water transport : water way passenger transportat  | 623.30    | 663.16    | 678.37    | 2.29  | 8.84  |  |  |  |  |
| NORTH EAST                                         |           |           |           |       |       |  |  |  |  |
| Air fare charg.for specified routes single journey | 36,675.00 | 36,833.33 | 38,768.93 | 5.26  | 5.71  |  |  |  |  |
| Bus journey intercity, state route, charg. per per | 2,273.74  | 2,581.58  | 2,687.66  | 4.11  | 18.20 |  |  |  |  |
| Bus journey within city , per drop constant rou    | 363.13    | 494.04    | 517.18    | 4.68  | 42.42 |  |  |  |  |
| Journey by motorcycle (okada) per drop             | 249.88    | 316.76    | 325.11    | 2.64  | 30.11 |  |  |  |  |
| Water transport : water way passenger transportat  | 465.09    | 506.98    | 523.27    | 3.21  | 12.51 |  |  |  |  |
| NORT                                               | H WEST    |           |           |       |       |  |  |  |  |
| Air fare charg.for specified routes single journey | 35,971.43 | 36,714.29 | 37,794.61 | 2.94  | 5.07  |  |  |  |  |
| Bus journey intercity, state route, charg. per per | 2,361.91  | 2,729.60  | 3,025.70  | 10.85 | 28.10 |  |  |  |  |
| Bus journey within city , per drop constant rou    | 369.53    | 478.49    | 508.59    | 6.29  | 37.63 |  |  |  |  |
| Journey by motorcycle (okada) per drop             | 176.14    | 212.66    | 219.28    | 3.11  | 24.49 |  |  |  |  |
| Water transport : water way passenger transportat  | 575.19    | 656.78    | 669.79    | 1.98  | 16.45 |  |  |  |  |
| SOUT                                               | H EAST    |           |           |       |       |  |  |  |  |
| Air fare charg.for specified routes single journey | 37,411.00 | 37,150.00 | 37,790.29 | 1.72  | 1.01  |  |  |  |  |
| Bus journey intercity, state route, charg. per per | 1,971.84  | 2,275.98  | 2,367.64  | 4.03  | 20.07 |  |  |  |  |
| Bus journey within city , per drop constant rou    | 272.31    | 367.53    | 391.35    | 6.48  | 43.72 |  |  |  |  |
| Journey by motorcycle (okada) per drop             | 272.75    | 334.27    | 354.42    | 6.03  | 29.94 |  |  |  |  |
| Water transport : water way passenger transportat  | 564.35    | 623.33    | 645.03    | 3.48  | 14.30 |  |  |  |  |
| SOUTH SOUTH                                        |           |           |           |       |       |  |  |  |  |
| Air fare charg.for specified routes single journey | 37,058.33 | 37,366.67 | 38,397.00 | 2.76  | 3.61  |  |  |  |  |
| Bus journey intercity, state route, charg. per per | 1,827.95  | 2,175.57  | 2,339.28  | 7.53  | 27.97 |  |  |  |  |
| Bus journey within city , per drop constant rou    | 354.94    | 441.27    | 466.16    | 5.64  | 31.34 |  |  |  |  |
| Journey by motorcycle (okada) per drop             | 297.06    | 355.46    | 374.83    | 5.45  | 26.18 |  |  |  |  |
| Water transport : water way passenger transportat  | 1,762.69  | 1,988.25  | 2,025.64  | 1.88  | 14.92 |  |  |  |  |
| SOUTH WEST                                         |           |           |           |       |       |  |  |  |  |
| Air fare charg.for specified routes single journey | 36,030.00 | 37,166.67 | 38,681.83 | 4.08  | 7.36  |  |  |  |  |
| Bus journey intercity, state route, charg. per per | 2,542.94  | 2,881.43  | 2,988.36  | 3.71  | 17.52 |  |  |  |  |
| Bus journey within city, per drop constant rou     | 382.84    | 438.59    | 466.15    | 6.28  | 21.76 |  |  |  |  |
| Journey by motorcycle (okada) per drop             | 284.25    | 347.91    | 373.53    | 7.37  | 31.41 |  |  |  |  |
| Water transport : water way passenger transportat  | 752.71    | 764.77    | 776.50    | 1.53  | 3.16  |  |  |  |  |