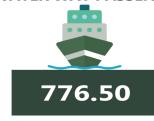

The transport fare of bus journey within the city recorded the highest in the North-East and North-West region with N517.18 and N508.59, with the South-East as the least at N334.42. In December 2021, commuters on motorcycle (Okada) paid higher fares in the South-South and South-West region with N374.83 and N373.53, while the North West region recorded the least with N219.28. The highest charges paid on water transport were in the South-South and South-West region with N2,025.64 and N776.50, while the North-East region had the least with N523.27.

|                                                    | Dec-20    | Nov-21    | Dec-21    | MoMt  | YoYr  |  |  |  |  |
|----------------------------------------------------|-----------|-----------|-----------|-------|-------|--|--|--|--|
| NORTH CENTRAL                                      |           |           |           |       |       |  |  |  |  |
| Air fare charg.for specified routes single journey | 36,064.29 | 36,985.71 | 38,110.56 | 3.04  | 5.67  |  |  |  |  |
| Bus journey intercity, state route, charg. per per | 2,778.08  | 3,075.42  | 3,133.15  | 1.88  | 12.78 |  |  |  |  |
| Bus journey within city , per drop constant rou    | 357.95    | 441.43    | 458.10    | 3.78  | 27.98 |  |  |  |  |
| Journey by motorcycle (okada) per drop             | 283.71    | 346.00    | 364.25    | 5.27  | 28.38 |  |  |  |  |
| Water transport : water way passenger transportat  | 623.30    | 663.16    | 678.37    | 2.29  | 8.84  |  |  |  |  |
| NORTH EAST                                         |           |           |           |       |       |  |  |  |  |
| Air fare charg.for specified routes single journey | 36,675.00 | 36,833.33 | 38,768.93 | 5.26  | 5.71  |  |  |  |  |
| Bus journey intercity, state route, charg. per per | 2,273.74  | 2,581.58  | 2,687.66  | 4.11  | 18.20 |  |  |  |  |
| Bus journey within city , per drop constant rou    | 363.13    | 494.04    | 517.18    | 4.68  | 42.42 |  |  |  |  |
| Journey by motorcycle (okada) per drop             | 249.88    | 316.76    | 325.11    | 2.64  | 30.11 |  |  |  |  |
| Water transport : water way passenger transportat  | 465.09    | 506.98    | 523.27    | 3.21  | 12.51 |  |  |  |  |
| NORT                                               | H WEST    |           |           |       |       |  |  |  |  |
| Air fare charg.for specified routes single journey | 35,971.43 | 36,714.29 | 37,794.61 | 2.94  | 5.07  |  |  |  |  |
| Bus journey intercity, state route, charg. per per | 2,361.91  | 2,729.60  | 3,025.70  | 10.85 | 28.10 |  |  |  |  |
| Bus journey within city , per drop constant rou    | 369.53    | 478.49    | 508.59    | 6.29  | 37.63 |  |  |  |  |
| Journey by motorcycle (okada) per drop             | 176.14    | 212.66    | 219.28    | 3.11  | 24.49 |  |  |  |  |
| Water transport : water way passenger transportat  | 575.19    | 656.78    | 669.79    | 1.98  | 16.45 |  |  |  |  |
| SOUT                                               | H EAST    |           |           |       |       |  |  |  |  |
| Air fare charg.for specified routes single journey | 37,411.00 | 37,150.00 | 37,790.29 | 1.72  | 1.01  |  |  |  |  |
| Bus journey intercity, state route, charg. per per | 1,971.84  | 2,275.98  | 2,367.64  | 4.03  | 20.07 |  |  |  |  |
| Bus journey within city , per drop constant rou    | 272.31    | 367.53    | 391.35    | 6.48  | 43.72 |  |  |  |  |
| Journey by motorcycle (okada) per drop             | 272.75    | 334.27    | 354.42    | 6.03  | 29.94 |  |  |  |  |
| Water transport : water way passenger transportat  | 564.35    | 623.33    | 645.03    | 3.48  | 14.30 |  |  |  |  |
| SOUTH SOUTH                                        |           |           |           |       |       |  |  |  |  |
| Air fare charg.for specified routes single journey | 37,058.33 | 37,366.67 | 38,397.00 | 2.76  | 3.61  |  |  |  |  |
| Bus journey intercity, state route, charg. per per | 1,827.95  | 2,175.57  | 2,339.28  | 7.53  | 27.97 |  |  |  |  |
| Bus journey within city , per drop constant rou    | 354.94    | 441.27    | 466.16    | 5.64  | 31.34 |  |  |  |  |
| Journey by motorcycle (okada) per drop             | 297.06    | 355.46    | 374.83    | 5.45  | 26.18 |  |  |  |  |
| Water transport : water way passenger transportat  | 1,762.69  | 1,988.25  | 2,025.64  | 1.88  | 14.92 |  |  |  |  |
| SOUTH WEST                                         |           |           |           |       |       |  |  |  |  |
| Air fare charg.for specified routes single journey | 36,030.00 | 37,166.67 | 38,681.83 | 4.08  | 7.36  |  |  |  |  |
| Bus journey intercity, state route, charg. per per | 2,542.94  | 2,881.43  | 2,988.36  | 3.71  | 17.52 |  |  |  |  |
| Bus journey within city, per drop constant rou     | 382.84    | 438.59    | 466.15    | 6.28  | 21.76 |  |  |  |  |
| Journey by motorcycle (okada) per drop             | 284.25    | 347.91    | 373.53    | 7.37  | 31.41 |  |  |  |  |
| Water transport : water way passenger transportat  | 752.71    | 764.77    | 776.50    | 1.53  | 3.16  |  |  |  |  |