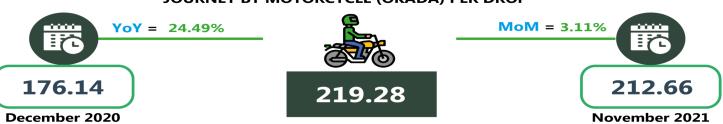

Also, the average fare paid by commuters for journey by motorcycle per drop increased by 5.08 percent on a month-on-month from N316.29 in November 2021 to N 332.37 in December 2021. In terms of the year-on-year change, the average fare rose by 28.50percent from N 258.64 in December 2020 to N332.37 in December 2021.

|                                                    | Dec-20    | Nov-21    | Dec-21    | MoMt  | YoYr  |  |  |  |  |
|----------------------------------------------------|-----------|-----------|-----------|-------|-------|--|--|--|--|
| NORTH CENTRAL                                      |           |           |           |       |       |  |  |  |  |
| Air fare charg.for specified routes single journey | 36,064.29 | 36,985.71 | 38,110.56 | 3.04  | 5.67  |  |  |  |  |
| Bus journey intercity, state route, charg. per per | 2,778.08  | 3,075.42  | 3,133.15  | 1.88  | 12.78 |  |  |  |  |
| Bus journey within city , per drop constant rou    | 357.95    | 441.43    | 458.10    | 3.78  | 27.98 |  |  |  |  |
| Journey by motorcycle (okada) per drop             | 283.71    | 346.00    | 364.25    | 5.27  | 28.38 |  |  |  |  |
| Water transport : water way passenger transportat  | 623.30    | 663.16    | 678.37    | 2.29  | 8.84  |  |  |  |  |
| NORTH EAST                                         |           |           |           |       |       |  |  |  |  |
| Air fare charg.for specified routes single journey | 36,675.00 | 36,833.33 | 38,768.93 | 5.26  | 5.71  |  |  |  |  |
| Bus journey intercity, state route, charg. per per | 2,273.74  | 2,581.58  | 2,687.66  | 4.11  | 18.20 |  |  |  |  |
| Bus journey within city , per drop constant rou    | 363.13    | 494.04    | 517.18    | 4.68  | 42.42 |  |  |  |  |
| Journey by motorcycle (okada) per drop             | 249.88    | 316.76    | 325.11    | 2.64  | 30.11 |  |  |  |  |
| Water transport : water way passenger transportat  | 465.09    | 506.98    | 523.27    | 3.21  | 12.51 |  |  |  |  |
| NORT                                               | H WEST    |           |           |       |       |  |  |  |  |
| Air fare charg.for specified routes single journey | 35,971.43 | 36,714.29 | 37,794.61 | 2.94  | 5.07  |  |  |  |  |
| Bus journey intercity, state route, charg. per per | 2,361.91  | 2,729.60  | 3,025.70  | 10.85 | 28.10 |  |  |  |  |
| Bus journey within city , per drop constant rou    | 369.53    | 478.49    | 508.59    | 6.29  | 37.63 |  |  |  |  |
| Journey by motorcycle (okada) per drop             | 176.14    | 212.66    | 219.28    | 3.11  | 24.49 |  |  |  |  |
| Water transport : water way passenger transportat  | 575.19    | 656.78    | 669.79    | 1.98  | 16.45 |  |  |  |  |
| SOUT                                               | H EAST    |           |           |       |       |  |  |  |  |
| Air fare charg.for specified routes single journey | 37,411.00 | 37,150.00 | 37,790.29 | 1.72  | 1.01  |  |  |  |  |
| Bus journey intercity, state route, charg. per per | 1,971.84  | 2,275.98  | 2,367.64  | 4.03  | 20.07 |  |  |  |  |
| Bus journey within city , per drop constant rou    | 272.31    | 367.53    | 391.35    | 6.48  | 43.72 |  |  |  |  |
| Journey by motorcycle (okada) per drop             | 272.75    | 334.27    | 354.42    | 6.03  | 29.94 |  |  |  |  |
| Water transport : water way passenger transportat  | 564.35    | 623.33    | 645.03    | 3.48  | 14.30 |  |  |  |  |
| SOUTH SOUTH                                        |           |           |           |       |       |  |  |  |  |
| Air fare charg.for specified routes single journey | 37,058.33 | 37,366.67 | 38,397.00 | 2.76  | 3.61  |  |  |  |  |
| Bus journey intercity, state route, charg. per per | 1,827.95  | 2,175.57  | 2,339.28  | 7.53  | 27.97 |  |  |  |  |
| Bus journey within city , per drop constant rou    | 354.94    | 441.27    | 466.16    | 5.64  | 31.34 |  |  |  |  |
| Journey by motorcycle (okada) per drop             | 297.06    | 355.46    | 374.83    | 5.45  | 26.18 |  |  |  |  |
| Water transport : water way passenger transportat  | 1,762.69  | 1,988.25  | 2,025.64  | 1.88  | 14.92 |  |  |  |  |
| SOUTH WEST                                         |           |           |           |       |       |  |  |  |  |
| Air fare charg.for specified routes single journey | 36,030.00 | 37,166.67 | 38,681.83 | 4.08  | 7.36  |  |  |  |  |
| Bus journey intercity, state route, charg. per per | 2,542.94  | 2,881.43  | 2,988.36  | 3.71  | 17.52 |  |  |  |  |
| Bus journey within city, per drop constant rou     | 382.84    | 438.59    | 466.15    | 6.28  | 21.76 |  |  |  |  |
| Journey by motorcycle (okada) per drop             | 284.25    | 347.91    | 373.53    | 7.37  | 31.41 |  |  |  |  |
| Water transport : water way passenger transportat  | 752.71    | 764.77    | 776.50    | 1.53  | 3.16  |  |  |  |  |