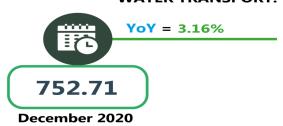

|                                                    | Dec-20    | Nov-21    | Dec-21    | MoMt  | YoYr  |  |  |  |  |
|----------------------------------------------------|-----------|-----------|-----------|-------|-------|--|--|--|--|
| NORTH CENTRAL                                      |           |           |           |       |       |  |  |  |  |
| Air fare charg.for specified routes single journey | 36,064.29 | 36,985.71 | 38,110.56 | 3.04  | 5.67  |  |  |  |  |
| Bus journey intercity, state route, charg. per per | 2,778.08  | 3,075.42  | 3,133.15  | 1.88  | 12.78 |  |  |  |  |
| Bus journey within city , per drop constant rou    | 357.95    | 441.43    | 458.10    | 3.78  | 27.98 |  |  |  |  |
| Journey by motorcycle (okada) per drop             | 283.71    | 346.00    | 364.25    | 5.27  | 28.38 |  |  |  |  |
| Water transport : water way passenger transportat  | 623.30    | 663.16    | 678.37    | 2.29  | 8.84  |  |  |  |  |
| NORTH EAST                                         |           |           |           |       |       |  |  |  |  |
| Air fare charg.for specified routes single journey | 36,675.00 | 36,833.33 | 38,768.93 | 5.26  | 5.71  |  |  |  |  |
| Bus journey intercity, state route, charg. per per | 2,273.74  | 2,581.58  | 2,687.66  | 4.11  | 18.20 |  |  |  |  |
| Bus journey within city , per drop constant rou    | 363.13    | 494.04    | 517.18    | 4.68  | 42.42 |  |  |  |  |
| Journey by motorcycle (okada) per drop             | 249.88    | 316.76    | 325.11    | 2.64  | 30.11 |  |  |  |  |
| Water transport : water way passenger transportat  | 465.09    | 506.98    | 523.27    | 3.21  | 12.51 |  |  |  |  |
| NORT                                               | H WEST    |           |           |       |       |  |  |  |  |
| Air fare charg.for specified routes single journey | 35,971.43 | 36,714.29 | 37,794.61 | 2.94  | 5.07  |  |  |  |  |
| Bus journey intercity, state route, charg. per per | 2,361.91  | 2,729.60  | 3,025.70  | 10.85 | 28.10 |  |  |  |  |
| Bus journey within city , per drop constant rou    | 369.53    | 478.49    | 508.59    | 6.29  | 37.63 |  |  |  |  |
| Journey by motorcycle (okada) per drop             | 176.14    | 212.66    | 219.28    | 3.11  | 24.49 |  |  |  |  |
| Water transport : water way passenger transportat  | 575.19    | 656.78    | 669.79    | 1.98  | 16.45 |  |  |  |  |
| SOUT                                               | H EAST    |           |           |       |       |  |  |  |  |
| Air fare charg.for specified routes single journey | 37,411.00 | 37,150.00 | 37,790.29 | 1.72  | 1.01  |  |  |  |  |
| Bus journey intercity, state route, charg. per per | 1,971.84  | 2,275.98  | 2,367.64  | 4.03  | 20.07 |  |  |  |  |
| Bus journey within city , per drop constant rou    | 272.31    | 367.53    | 391.35    | 6.48  | 43.72 |  |  |  |  |
| Journey by motorcycle (okada) per drop             | 272.75    | 334.27    | 354.42    | 6.03  | 29.94 |  |  |  |  |
| Water transport : water way passenger transportat  | 564.35    | 623.33    | 645.03    | 3.48  | 14.30 |  |  |  |  |
| SOUTH SOUTH                                        |           |           |           |       |       |  |  |  |  |
| Air fare charg.for specified routes single journey | 37,058.33 | 37,366.67 | 38,397.00 | 2.76  | 3.61  |  |  |  |  |
| Bus journey intercity, state route, charg. per per | 1,827.95  | 2,175.57  | 2,339.28  | 7.53  | 27.97 |  |  |  |  |
| Bus journey within city , per drop constant rou    | 354.94    | 441.27    | 466.16    | 5.64  | 31.34 |  |  |  |  |
| Journey by motorcycle (okada) per drop             | 297.06    | 355.46    | 374.83    | 5.45  | 26.18 |  |  |  |  |
| Water transport : water way passenger transportat  | 1,762.69  | 1,988.25  | 2,025.64  | 1.88  | 14.92 |  |  |  |  |
| SOUTH WEST                                         |           |           |           |       |       |  |  |  |  |
| Air fare charg.for specified routes single journey | 36,030.00 | 37,166.67 | 38,681.83 | 4.08  | 7.36  |  |  |  |  |
| Bus journey intercity, state route, charg. per per | 2,542.94  | 2,881.43  | 2,988.36  | 3.71  | 17.52 |  |  |  |  |
| Bus journey within city, per drop constant rou     | 382.84    | 438.59    | 466.15    | 6.28  | 21.76 |  |  |  |  |
| Journey by motorcycle (okada) per drop             | 284.25    | 347.91    | 373.53    | 7.37  | 31.41 |  |  |  |  |
| Water transport : water way passenger transportat  | 752.71    | 764.77    | 776.50    | 1.53  | 3.16  |  |  |  |  |