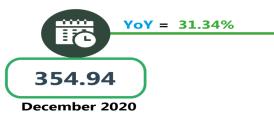

Similarly, the average fare paid by commuters for bus journey within the city per drop increased by 5.45 percent on a month-on-month basis from N446.50 in November to N470.83 in December 2021. Nevertheless, on year-on-year basis, the fare rose by 33.39 percent from N 352.96 in December 2020 to N470.83 in December 2021.

The transport fare of bus journey within the city recorded the highest in the North-East and North-West region with N517.18 and N508.59, with the South-East as the least at N334.42. In December 2021, commuters on motorcycle (Okada) paid higher fares in the South-South and South-West region with N374.83 and N373.53, while the North West region recorded the least with N219.28. The highest charges paid on water transport were in the South-South and South-West region with N2,025.64 and N776.50, while the North-East region had the least with N523.27.

|                                                    | Dec-20    | Nov-21    | Dec-21    | MoMt  | YoYr  |  |  |  |  |
|----------------------------------------------------|-----------|-----------|-----------|-------|-------|--|--|--|--|
| NORTH CENTRAL                                      |           |           |           |       |       |  |  |  |  |
| Air fare charg.for specified routes single journey | 36,064.29 | 36,985.71 | 38,110.56 | 3.04  | 5.67  |  |  |  |  |
| Bus journey intercity, state route, charg. per per | 2,778.08  | 3,075.42  | 3,133.15  | 1.88  | 12.78 |  |  |  |  |
| Bus journey within city , per drop constant rou    | 357.95    | 441.43    | 458.10    | 3.78  | 27.98 |  |  |  |  |
| Journey by motorcycle (okada) per drop             | 283.71    | 346.00    | 364.25    | 5.27  | 28.38 |  |  |  |  |
| Water transport : water way passenger transportat  | 623.30    | 663.16    | 678.37    | 2.29  | 8.84  |  |  |  |  |
| NORTH EAST                                         |           |           |           |       |       |  |  |  |  |
| Air fare charg.for specified routes single journey | 36,675.00 | 36,833.33 | 38,768.93 | 5.26  | 5.71  |  |  |  |  |
| Bus journey intercity, state route, charg. per per | 2,273.74  | 2,581.58  | 2,687.66  | 4.11  | 18.20 |  |  |  |  |
| Bus journey within city , per drop constant rou    | 363.13    | 494.04    | 517.18    | 4.68  | 42.42 |  |  |  |  |
| Journey by motorcycle (okada) per drop             | 249.88    | 316.76    | 325.11    | 2.64  | 30.11 |  |  |  |  |
| Water transport : water way passenger transportat  | 465.09    | 506.98    | 523.27    | 3.21  | 12.51 |  |  |  |  |
| NORT                                               | H WEST    |           |           |       |       |  |  |  |  |
| Air fare charg.for specified routes single journey | 35,971.43 | 36,714.29 | 37,794.61 | 2.94  | 5.07  |  |  |  |  |
| Bus journey intercity, state route, charg. per per | 2,361.91  | 2,729.60  | 3,025.70  | 10.85 | 28.10 |  |  |  |  |
| Bus journey within city , per drop constant rou    | 369.53    | 478.49    | 508.59    | 6.29  | 37.63 |  |  |  |  |
| Journey by motorcycle (okada) per drop             | 176.14    | 212.66    | 219.28    | 3.11  | 24.49 |  |  |  |  |
| Water transport : water way passenger transportat  | 575.19    | 656.78    | 669.79    | 1.98  | 16.45 |  |  |  |  |
| SOUT                                               | H EAST    |           |           |       |       |  |  |  |  |
| Air fare charg.for specified routes single journey | 37,411.00 | 37,150.00 | 37,790.29 | 1.72  | 1.01  |  |  |  |  |
| Bus journey intercity, state route, charg. per per | 1,971.84  | 2,275.98  | 2,367.64  | 4.03  | 20.07 |  |  |  |  |
| Bus journey within city , per drop constant rou    | 272.31    | 367.53    | 391.35    | 6.48  | 43.72 |  |  |  |  |
| Journey by motorcycle (okada) per drop             | 272.75    | 334.27    | 354.42    | 6.03  | 29.94 |  |  |  |  |
| Water transport : water way passenger transportat  | 564.35    | 623.33    | 645.03    | 3.48  | 14.30 |  |  |  |  |
| SOUTH SOUTH                                        |           |           |           |       |       |  |  |  |  |
| Air fare charg.for specified routes single journey | 37,058.33 | 37,366.67 | 38,397.00 | 2.76  | 3.61  |  |  |  |  |
| Bus journey intercity, state route, charg. per per | 1,827.95  | 2,175.57  | 2,339.28  | 7.53  | 27.97 |  |  |  |  |
| Bus journey within city , per drop constant rou    | 354.94    | 441.27    | 466.16    | 5.64  | 31.34 |  |  |  |  |
| Journey by motorcycle (okada) per drop             | 297.06    | 355.46    | 374.83    | 5.45  | 26.18 |  |  |  |  |
| Water transport : water way passenger transportat  | 1,762.69  | 1,988.25  | 2,025.64  | 1.88  | 14.92 |  |  |  |  |
| SOUTH WEST                                         |           |           |           |       |       |  |  |  |  |
| Air fare charg.for specified routes single journey | 36,030.00 | 37,166.67 | 38,681.83 | 4.08  | 7.36  |  |  |  |  |
| Bus journey intercity, state route, charg. per per | 2,542.94  | 2,881.43  | 2,988.36  | 3.71  | 17.52 |  |  |  |  |
| Bus journey within city, per drop constant rou     | 382.84    | 438.59    | 466.15    | 6.28  | 21.76 |  |  |  |  |
| Journey by motorcycle (okada) per drop             | 284.25    | 347.91    | 373.53    | 7.37  | 31.41 |  |  |  |  |
| Water transport : water way passenger transportat  | 752.71    | 764.77    | 776.50    | 1.53  | 3.16  |  |  |  |  |