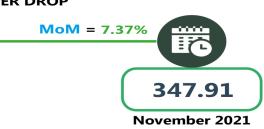

|                                                    | Dec-20    | Nov-21    | Dec-21    | MoMt  | YoYr  |  |  |  |  |
|----------------------------------------------------|-----------|-----------|-----------|-------|-------|--|--|--|--|
| NORTH CENTRAL                                      |           |           |           |       |       |  |  |  |  |
| Air fare charg.for specified routes single journey | 36,064.29 | 36,985.71 | 38,110.56 | 3.04  | 5.67  |  |  |  |  |
| Bus journey intercity, state route, charg. per per | 2,778.08  | 3,075.42  | 3,133.15  | 1.88  | 12.78 |  |  |  |  |
| Bus journey within city , per drop constant rou    | 357.95    | 441.43    | 458.10    | 3.78  | 27.98 |  |  |  |  |
| Journey by motorcycle (okada) per drop             | 283.71    | 346.00    | 364.25    | 5.27  | 28.38 |  |  |  |  |
| Water transport : water way passenger transportat  | 623.30    | 663.16    | 678.37    | 2.29  | 8.84  |  |  |  |  |
| NORTH EAST                                         |           |           |           |       |       |  |  |  |  |
| Air fare charg.for specified routes single journey | 36,675.00 | 36,833.33 | 38,768.93 | 5.26  | 5.71  |  |  |  |  |
| Bus journey intercity, state route, charg. per per | 2,273.74  | 2,581.58  | 2,687.66  | 4.11  | 18.20 |  |  |  |  |
| Bus journey within city , per drop constant rou    | 363.13    | 494.04    | 517.18    | 4.68  | 42.42 |  |  |  |  |
| Journey by motorcycle (okada) per drop             | 249.88    | 316.76    | 325.11    | 2.64  | 30.11 |  |  |  |  |
| Water transport : water way passenger transportat  | 465.09    | 506.98    | 523.27    | 3.21  | 12.51 |  |  |  |  |
| NORT                                               | H WEST    |           |           |       |       |  |  |  |  |
| Air fare charg.for specified routes single journey | 35,971.43 | 36,714.29 | 37,794.61 | 2.94  | 5.07  |  |  |  |  |
| Bus journey intercity, state route, charg. per per | 2,361.91  | 2,729.60  | 3,025.70  | 10.85 | 28.10 |  |  |  |  |
| Bus journey within city , per drop constant rou    | 369.53    | 478.49    | 508.59    | 6.29  | 37.63 |  |  |  |  |
| Journey by motorcycle (okada) per drop             | 176.14    | 212.66    | 219.28    | 3.11  | 24.49 |  |  |  |  |
| Water transport : water way passenger transportat  | 575.19    | 656.78    | 669.79    | 1.98  | 16.45 |  |  |  |  |
| SOUT                                               | H EAST    |           |           |       |       |  |  |  |  |
| Air fare charg.for specified routes single journey | 37,411.00 | 37,150.00 | 37,790.29 | 1.72  | 1.01  |  |  |  |  |
| Bus journey intercity, state route, charg. per per | 1,971.84  | 2,275.98  | 2,367.64  | 4.03  | 20.07 |  |  |  |  |
| Bus journey within city , per drop constant rou    | 272.31    | 367.53    | 391.35    | 6.48  | 43.72 |  |  |  |  |
| Journey by motorcycle (okada) per drop             | 272.75    | 334.27    | 354.42    | 6.03  | 29.94 |  |  |  |  |
| Water transport : water way passenger transportat  | 564.35    | 623.33    | 645.03    | 3.48  | 14.30 |  |  |  |  |
| SOUTH SOUTH                                        |           |           |           |       |       |  |  |  |  |
| Air fare charg.for specified routes single journey | 37,058.33 | 37,366.67 | 38,397.00 | 2.76  | 3.61  |  |  |  |  |
| Bus journey intercity, state route, charg. per per | 1,827.95  | 2,175.57  | 2,339.28  | 7.53  | 27.97 |  |  |  |  |
| Bus journey within city , per drop constant rou    | 354.94    | 441.27    | 466.16    | 5.64  | 31.34 |  |  |  |  |
| Journey by motorcycle (okada) per drop             | 297.06    | 355.46    | 374.83    | 5.45  | 26.18 |  |  |  |  |
| Water transport : water way passenger transportat  | 1,762.69  | 1,988.25  | 2,025.64  | 1.88  | 14.92 |  |  |  |  |
| SOUTH WEST                                         |           |           |           |       |       |  |  |  |  |
| Air fare charg.for specified routes single journey | 36,030.00 | 37,166.67 | 38,681.83 | 4.08  | 7.36  |  |  |  |  |
| Bus journey intercity, state route, charg. per per | 2,542.94  | 2,881.43  | 2,988.36  | 3.71  | 17.52 |  |  |  |  |
| Bus journey within city, per drop constant rou     | 382.84    | 438.59    | 466.15    | 6.28  | 21.76 |  |  |  |  |
| Journey by motorcycle (okada) per drop             | 284.25    | 347.91    | 373.53    | 7.37  | 31.41 |  |  |  |  |
| Water transport : water way passenger transportat  | 752.71    | 764.77    | 776.50    | 1.53  | 3.16  |  |  |  |  |