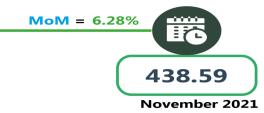

Similarly, the average fare paid by commuters for bus journey within the city per drop increased by 5.45 percent on a month-on-month basis from N446.50 in November to N470.83 in December 2021. Nevertheless, on year-on-year basis, the fare rose by 33.39 percent from N 352.96 in December 2020 to N470.83 in December 2021.