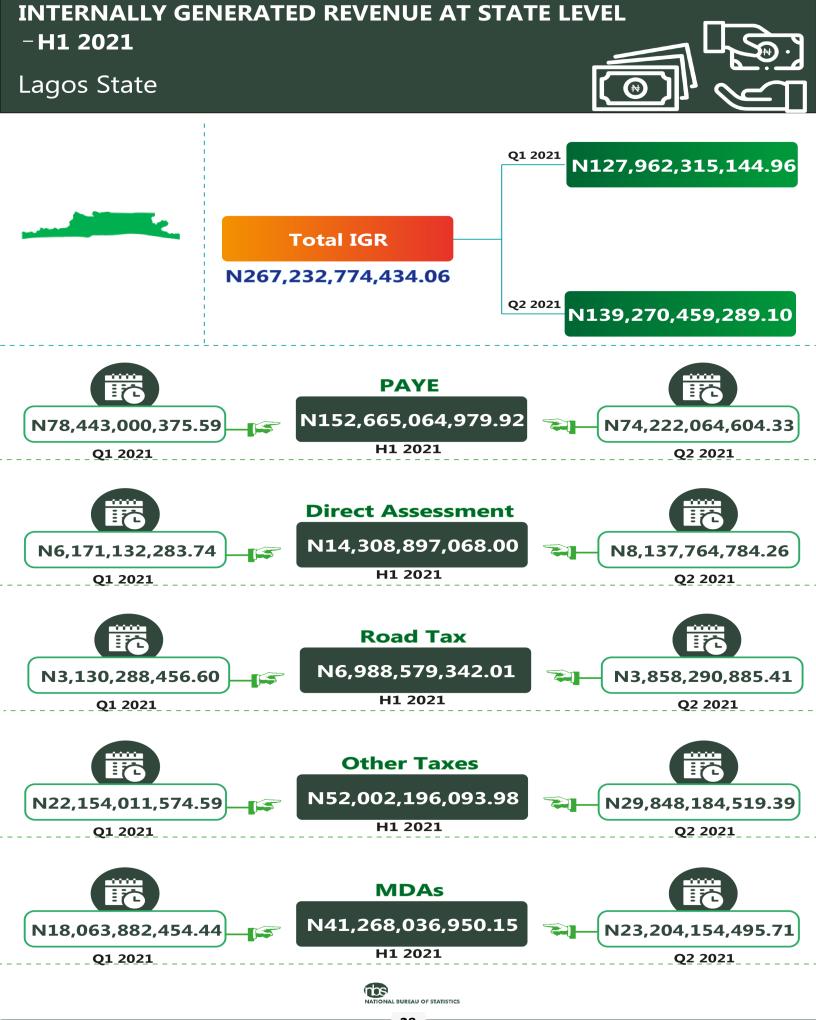

Lagos state has the highest Internally Generated Revenue with N267,232,774,434.06 in H1 2021, followed by FCT with N69,072,879,664.43 and Rivers state with N57,324,672,372.42. While Yobe state with N4,031,033,046.55 recorded the least.

| INTERNALLY GENERATED REVENUE FOR STATES/FCT (HALF YEAR 2021) |                                              |                                              |                                 |                   |                    |                   |                    |
|--------------------------------------------------------------|----------------------------------------------|----------------------------------------------|---------------------------------|-------------------|--------------------|-------------------|--------------------|
| State                                                        | PAYE                                         | Direct Assessment                            | Road Tax                        | Other Taxes       | Total Tax          | MDAs              | Grand Total        |
| Abia                                                         | 5,659,383,516.53                             | 140,577,914.59                               | 233,227,350.84                  | 581,454,427.37    | 6,614,643,209.33   | 935,468,595.18    | 7,550,111,804.51   |
| Adamawa                                                      | 3,275,181,266.37                             | 50,939,115.52                                | 56,250,402.00                   | 805,488,545.90    | 4,187,859,329.79   | 1,898,716,678.83  | 6,086,576,008.62   |
| Akwa Ibom                                                    | 13,378,611,804.93                            | 66,709,227.77                                | 483,170,775.00                  | 1,606,698,409.84  | 15,535,190,217.54  | 2,559,360,184.22  | 18,094,550,401.76  |
| Anambra                                                      | 7,580,359,002.25                             | 359,368,419.93                               | 432,676,875.00                  | 1,240,086,390.15  | 9,612,490,687.33   | 3,160,664,670.80  | 12,773,155,358.13  |
| Bauchi                                                       | 8,754,635,146.90                             | 33,079,738.41                                | 47,490,575.00                   | 400,036,135.77    | 9,235,241,596.08   | 232,047,424.17    | 9,467,289,020.25   |
| Bayelsa                                                      | 5,270,447,990.98                             | 18,754,752.11                                | 22,952,565.65                   | 1,026,915,732.61  | 6,339,071,041.35   | 76,221,788.93     | 6,415,292,830.28   |
| Benue                                                        | 3,748,906,424.20                             | 764,879,496.03                               | 102,679,122.88                  | 21,818,469.55     | 4,638,283,512.66   | 2,069,294,236.02  | 6,707,577,748.68   |
| Borno                                                        | 6,952,280,510.16                             | 877,281,203.21                               | 110,289,950.00                  | 639,157,244.00    | 8,579,008,907.37   | 1,231,941,466.35  | 9,810,950,373.72   |
| Cross River                                                  | 4,180,588,235.90                             | 62,539,413.01                                | 462,199,113.29                  | 8,113,295,305.50  | 12,818,622,067.70  | 1,939,563,422.80  | 14,758,185,490.50  |
| Delta                                                        | 27,312,950,014.62                            | 319,385,852.71                               | 947,474,279.16                  | 6,179,389,546.86  | 34,759,199,693.35  | 7,174,983,057.45  | 41,934,182,750.80  |
| Ebonyi                                                       | 4,326,705,917.01                             | 123,318,920.99                               | 46,147,737.10                   | 283,577,771.80    | 4,779,750,346.90   | 2,973,581,899.14  | 7,753,332,246.04   |
| Edo                                                          | 7,130,245,553.69                             | 595,386,775.03                               | 864,031,070.26                  | 6,284,447,991.89  | 14,874,111,390.87  | 2,770,331,264.41  | 17,644,442,655.28  |
| Ekiti                                                        | 3,291,104,305.44                             | 142,335,465.14                               | 67,655,750.00                   | 545,217,021.74    | 4,046,312,542.32   | 2,542,078,523.33  | 6,588,391,065.65   |
| Enugu                                                        | 6,803,939,540.00                             | 73,252,195.00                                | 354,398,169.00                  | 825,446,584.00    | 8,057,036,488.00   | 6,083,518,188.00  | 14,140,554,676.00  |
| Gombe                                                        | 1,640,718,756.03                             | 17,761,747.78                                | 145,609,244.75                  | 3,120,383,690.59  | 4,924,473,439.15   | 516,562,697.58    | 5,441,036,136.73   |
| Imo                                                          | 6,623,810,005.91                             | 149,944,890.50                               | 205,399,968.23                  | 559,201,913.06    | 7,538,356,777.70   | 2,452,922,914.59  | 9,991,279,692.29   |
| Jigawa                                                       | 3,802,875,442.58                             | 301,859,764.84                               | 143,830,291.06                  | 2,320,286,070.26  | 6,568,851,568.74   | 2,758,879,193.56  | 9,327,730,762.30   |
| Kaduna                                                       | 6,648,718,160.83                             | 208,050,915.60                               | 332,163,884.13                  | 8,619,133,693.88  | 15,808,066,654.44  | 10,621,357,565.03 | 26,429,424,219.47  |
| Kano                                                         | 8,205,247,643.34                             | 343,735,802.92                               | 335,721,456.93                  | 4,159,201,274.60  | 13,043,906,177.79  | 2,010,342,394.88  | 15,054,248,572.67  |
| Katsina                                                      | 6,670,625,539.00                             | 38,954,589.00                                | 81,968,999.00                   | 168,240,941.00    | 6,959,790,068.00   | 528,973,684.00    | 7,488,763,752.00   |
| Kebbi                                                        | 2,207,730,270.12                             | 360,854,070.75                               | 33,087,734.50                   | 2,347,648,334.72  | 4,949,320,410.09   | 2,385,633,319.09  | 7,334,953,729.18   |
| Kogi                                                         | 3,955,615,353.07                             | 34,515,341.41                                | 285,986,946.75                  | 3,681,590,922.63  | 7,957,708,563.86   | 1,655,958,815.14  | 9,613,667,379.00   |
| Kwara                                                        | 5,020,686,285.62                             | 896,628,043.24                               | 264,543,587.00                  | 195,095,785.36    | 6,376,953,701.22   | 9,601,659,185.14  | 15,978,612,886.36  |
| Lagos                                                        | 152,665,064,979.92                           | 14,308,897,068.00                            | 6,988,579,342.01                | 52,002,196,093.98 | 225,964,737,483.91 | 41,268,036,950.15 | 267,232,774,434.06 |
| Nasarawa                                                     | 5,413,396,040.12                             | 24,452,140.78                                | 175,590,350.00                  | 67,496,038.59     | 5,680,934,569.49   | 3,822,576,602.86  | 9,503,511,172.35   |
| Niger                                                        | 4,214,365,637.22                             | 89,948,901.32                                | 129,781,756.00                  | 1,413,098,739.00  | 5,847,195,033.54   | 2,078,289,567.32  | 7,925,484,600.86   |
| Ogun                                                         | 14,326,752,283.67                            | 1,567,416,770.18                             | 533,389,983.48                  | 1,508,530,244.12  | 17,936,089,281.45  | 36,887,365,090.58 | 54,823,454,372.03  |
| Ondo                                                         | 10,948,911,881.14                            | 340,017,609.60                               | 685,508,281.32                  | 3,818,601,476.37  | 15,793,039,248.43  | 2,115,078,907.53  | 17,908,118,155.96  |
| Osun                                                         | 7,506,640,287.50                             | 392,257,513.23                               | 249,814,194.04                  | 253,717,535.51    | 8,402,429,530.28   | 5,267,393,908.54  | 13,669,823,438.82  |
| Oyo                                                          | 18,590,085,584.17                            | 632,410,268.18                               | 545,510,635.63                  | 1,489,978,196.38  | 21,257,984,684.36  | 3,933,728,771.39  | 25,191,713,455.75  |
| Plateau                                                      | 12,124,969,813.48                            | 71,936,110.64                                | 274,009,250.00                  | 671,785,108.89    | 13,142,700,283.01  | 1,322,649,165.59  | 14,465,349,448.60  |
| Rivers                                                       | 47,604,519,771.43                            | 335,660,065.38                               | 22,727,995.00                   | 4,877,119,892.75  | 52,840,027,724.56  | 4,484,644,647.86  | 57,324,672,372.42  |
| Sokoto                                                       | 5,058,699,334.04                             | 519,526,999.00                               | 23,372,160.00                   | 1,830,465,448.58  | 7,432,063,941.62   | 979,422,035.74    | 8,411,485,977.36   |
| Taraba                                                       | 2,730,407,704.83                             | 85,555,660.40                                | 57,543,600.00                   | 17,838,304.41     | 2,891,345,269.64   | 1,882,852,390.25  | 4,774,197,659.89   |
| Yobe                                                         | 3,445,005,191.81                             | 9,789,715.75                                 | 36,226,885.00                   | 145,865,166.36    | 3,636,886,958.92   | 394,146,087.63    | 4,031,033,046.55   |
| Zamfara                                                      | 4,266,842,918.45                             | 846,339,339.64                               | 971,816,033.00                  | 1,380,184,090.48  | 7,465,182,381.57   | 939,394,262.68    | 8,404,576,644.25   |
| FCT<br><b>Total</b>                                          | 46,769,664,548.80<br><b>488,106,692,662.</b> | 2,867,596,498.95<br><b>28,071,918,316.54</b> | 0.00<br><b>16,752,826,313.0</b> |                   | 675,567,744,446.   |                   | 849,123,384,003.   |
| · Jui                                                        | 06                                           | 20,07 1,910,310.34                           | 1                               | 18                |                    | 76                |                    |