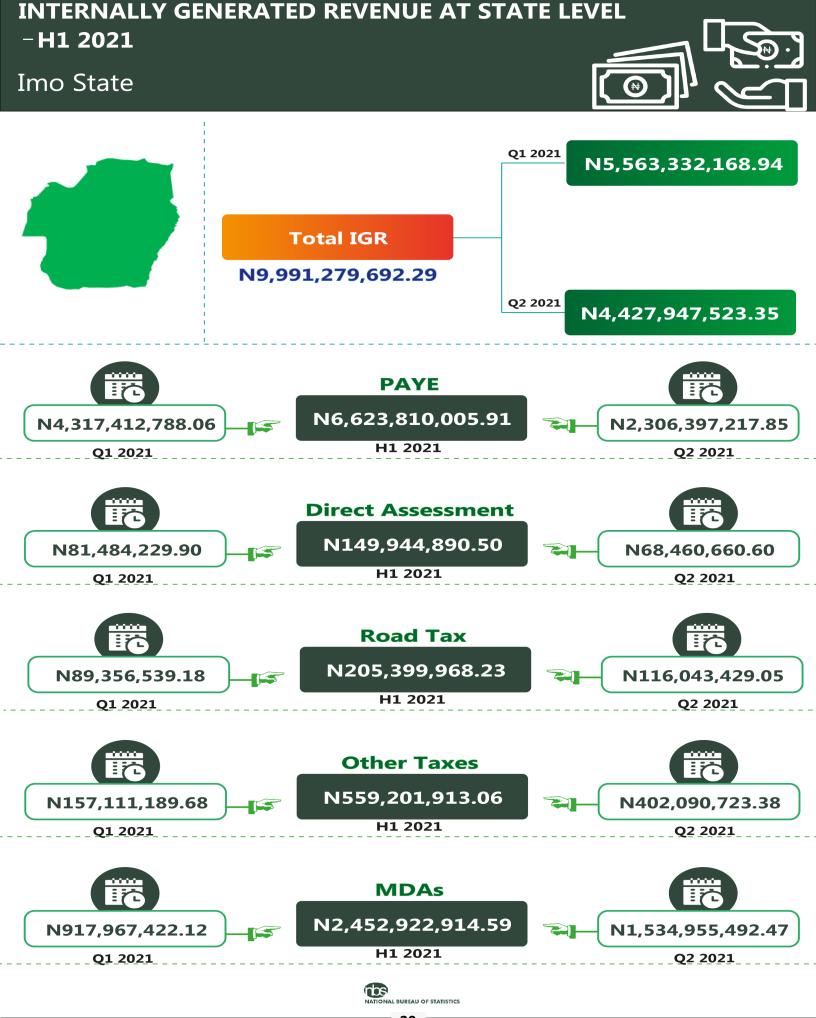

| INTERNALLY GENERATED REVENUE FOR STATES/FCT (HALF YEAR 2021) |                                              |                                              |                                 |                   |                    |                   |                    |
|--------------------------------------------------------------|----------------------------------------------|----------------------------------------------|---------------------------------|-------------------|--------------------|-------------------|--------------------|
| State                                                        | PAYE                                         | Direct Assessment                            | Road Tax                        | Other Taxes       | Total Tax          | MDAs              | Grand Total        |
| Abia                                                         | 5,659,383,516.53                             | 140,577,914.59                               | 233,227,350.84                  | 581,454,427.37    | 6,614,643,209.33   | 935,468,595.18    | 7,550,111,804.51   |
| Adamawa                                                      | 3,275,181,266.37                             | 50,939,115.52                                | 56,250,402.00                   | 805,488,545.90    | 4,187,859,329.79   | 1,898,716,678.83  | 6,086,576,008.62   |
| Akwa Ibom                                                    | 13,378,611,804.93                            | 66,709,227.77                                | 483,170,775.00                  | 1,606,698,409.84  | 15,535,190,217.54  | 2,559,360,184.22  | 18,094,550,401.76  |
| Anambra                                                      | 7,580,359,002.25                             | 359,368,419.93                               | 432,676,875.00                  | 1,240,086,390.15  | 9,612,490,687.33   | 3,160,664,670.80  | 12,773,155,358.13  |
| Bauchi                                                       | 8,754,635,146.90                             | 33,079,738.41                                | 47,490,575.00                   | 400,036,135.77    | 9,235,241,596.08   | 232,047,424.17    | 9,467,289,020.25   |
| Bayelsa                                                      | 5,270,447,990.98                             | 18,754,752.11                                | 22,952,565.65                   | 1,026,915,732.61  | 6,339,071,041.35   | 76,221,788.93     | 6,415,292,830.28   |
| Benue                                                        | 3,748,906,424.20                             | 764,879,496.03                               | 102,679,122.88                  | 21,818,469.55     | 4,638,283,512.66   | 2,069,294,236.02  | 6,707,577,748.68   |
| Borno                                                        | 6,952,280,510.16                             | 877,281,203.21                               | 110,289,950.00                  | 639,157,244.00    | 8,579,008,907.37   | 1,231,941,466.35  | 9,810,950,373.72   |
| Cross River                                                  | 4,180,588,235.90                             | 62,539,413.01                                | 462,199,113.29                  | 8,113,295,305.50  | 12,818,622,067.70  | 1,939,563,422.80  | 14,758,185,490.50  |
| Delta                                                        | 27,312,950,014.62                            | 319,385,852.71                               | 947,474,279.16                  | 6,179,389,546.86  | 34,759,199,693.35  | 7,174,983,057.45  | 41,934,182,750.80  |
| Ebonyi                                                       | 4,326,705,917.01                             | 123,318,920.99                               | 46,147,737.10                   | 283,577,771.80    | 4,779,750,346.90   | 2,973,581,899.14  | 7,753,332,246.04   |
| Edo                                                          | 7,130,245,553.69                             | 595,386,775.03                               | 864,031,070.26                  | 6,284,447,991.89  | 14,874,111,390.87  | 2,770,331,264.41  | 17,644,442,655.28  |
| Ekiti                                                        | 3,291,104,305.44                             | 142,335,465.14                               | 67,655,750.00                   | 545,217,021.74    | 4,046,312,542.32   | 2,542,078,523.33  | 6,588,391,065.65   |
| Enugu                                                        | 6,803,939,540.00                             | 73,252,195.00                                | 354,398,169.00                  | 825,446,584.00    | 8,057,036,488.00   | 6,083,518,188.00  | 14,140,554,676.00  |
| Gombe                                                        | 1,640,718,756.03                             | 17,761,747.78                                | 145,609,244.75                  | 3,120,383,690.59  | 4,924,473,439.15   | 516,562,697.58    | 5,441,036,136.73   |
| Imo                                                          | 6,623,810,005.91                             | 149,944,890.50                               | 205,399,968.23                  | 559,201,913.06    | 7,538,356,777.70   | 2,452,922,914.59  | 9,991,279,692.29   |
| Jigawa                                                       | 3,802,875,442.58                             | 301,859,764.84                               | 143,830,291.06                  | 2,320,286,070.26  | 6,568,851,568.74   | 2,758,879,193.56  | 9,327,730,762.30   |
| Kaduna                                                       | 6,648,718,160.83                             | 208,050,915.60                               | 332,163,884.13                  | 8,619,133,693.88  | 15,808,066,654.44  | 10,621,357,565.03 | 26,429,424,219.47  |
| Kano                                                         | 8,205,247,643.34                             | 343,735,802.92                               | 335,721,456.93                  | 4,159,201,274.60  | 13,043,906,177.79  | 2,010,342,394.88  | 15,054,248,572.67  |
| Katsina                                                      | 6,670,625,539.00                             | 38,954,589.00                                | 81,968,999.00                   | 168,240,941.00    | 6,959,790,068.00   | 528,973,684.00    | 7,488,763,752.00   |
| Kebbi                                                        | 2,207,730,270.12                             | 360,854,070.75                               | 33,087,734.50                   | 2,347,648,334.72  | 4,949,320,410.09   | 2,385,633,319.09  | 7,334,953,729.18   |
| Kogi                                                         | 3,955,615,353.07                             | 34,515,341.41                                | 285,986,946.75                  | 3,681,590,922.63  | 7,957,708,563.86   | 1,655,958,815.14  | 9,613,667,379.00   |
| Kwara                                                        | 5,020,686,285.62                             | 896,628,043.24                               | 264,543,587.00                  | 195,095,785.36    | 6,376,953,701.22   | 9,601,659,185.14  | 15,978,612,886.36  |
| Lagos                                                        | 152,665,064,979.92                           | 14,308,897,068.00                            | 6,988,579,342.01                | 52,002,196,093.98 | 225,964,737,483.91 | 41,268,036,950.15 | 267,232,774,434.06 |
| Nasarawa                                                     | 5,413,396,040.12                             | 24,452,140.78                                | 175,590,350.00                  | 67,496,038.59     | 5,680,934,569.49   | 3,822,576,602.86  | 9,503,511,172.35   |
| Niger                                                        | 4,214,365,637.22                             | 89,948,901.32                                | 129,781,756.00                  | 1,413,098,739.00  | 5,847,195,033.54   | 2,078,289,567.32  | 7,925,484,600.86   |
| Ogun                                                         | 14,326,752,283.67                            | 1,567,416,770.18                             | 533,389,983.48                  | 1,508,530,244.12  | 17,936,089,281.45  | 36,887,365,090.58 | 54,823,454,372.03  |
| Ondo                                                         | 10,948,911,881.14                            | 340,017,609.60                               | 685,508,281.32                  | 3,818,601,476.37  | 15,793,039,248.43  | 2,115,078,907.53  | 17,908,118,155.96  |
| Osun                                                         | 7,506,640,287.50                             | 392,257,513.23                               | 249,814,194.04                  | 253,717,535.51    | 8,402,429,530.28   | 5,267,393,908.54  | 13,669,823,438.82  |
| Oyo                                                          | 18,590,085,584.17                            | 632,410,268.18                               | 545,510,635.63                  | 1,489,978,196.38  | 21,257,984,684.36  | 3,933,728,771.39  | 25,191,713,455.75  |
| Plateau                                                      | 12,124,969,813.48                            | 71,936,110.64                                | 274,009,250.00                  | 671,785,108.89    | 13,142,700,283.01  | 1,322,649,165.59  | 14,465,349,448.60  |
| Rivers                                                       | 47,604,519,771.43                            | 335,660,065.38                               | 22,727,995.00                   | 4,877,119,892.75  | 52,840,027,724.56  | 4,484,644,647.86  | 57,324,672,372.42  |
| Sokoto                                                       | 5,058,699,334.04                             | 519,526,999.00                               | 23,372,160.00                   | 1,830,465,448.58  | 7,432,063,941.62   | 979,422,035.74    | 8,411,485,977.36   |
| Taraba                                                       | 2,730,407,704.83                             | 85,555,660.40                                | 57,543,600.00                   | 17,838,304.41     | 2,891,345,269.64   | 1,882,852,390.25  | 4,774,197,659.89   |
| Yobe                                                         | 3,445,005,191.81                             | 9,789,715.75                                 | 36,226,885.00                   | 145,865,166.36    | 3,636,886,958.92   | 394,146,087.63    | 4,031,033,046.55   |
| Zamfara                                                      | 4,266,842,918.45                             | 846,339,339.64                               | 971,816,033.00                  | 1,380,184,090.48  | 7,465,182,381.57   | 939,394,262.68    | 8,404,576,644.25   |
| FCT<br><b>Total</b>                                          | 46,769,664,548.80<br><b>488,106,692,662.</b> | 2,867,596,498.95<br><b>28,071,918,316.54</b> | 0.00<br><b>16,752,826,313.0</b> |                   | 675,567,744,446.   |                   | 849,123,384,003.   |
| · Jui                                                        | 06                                           | 20,07 1,910,310.34                           | 1                               | 18                |                    | 76                |                    |