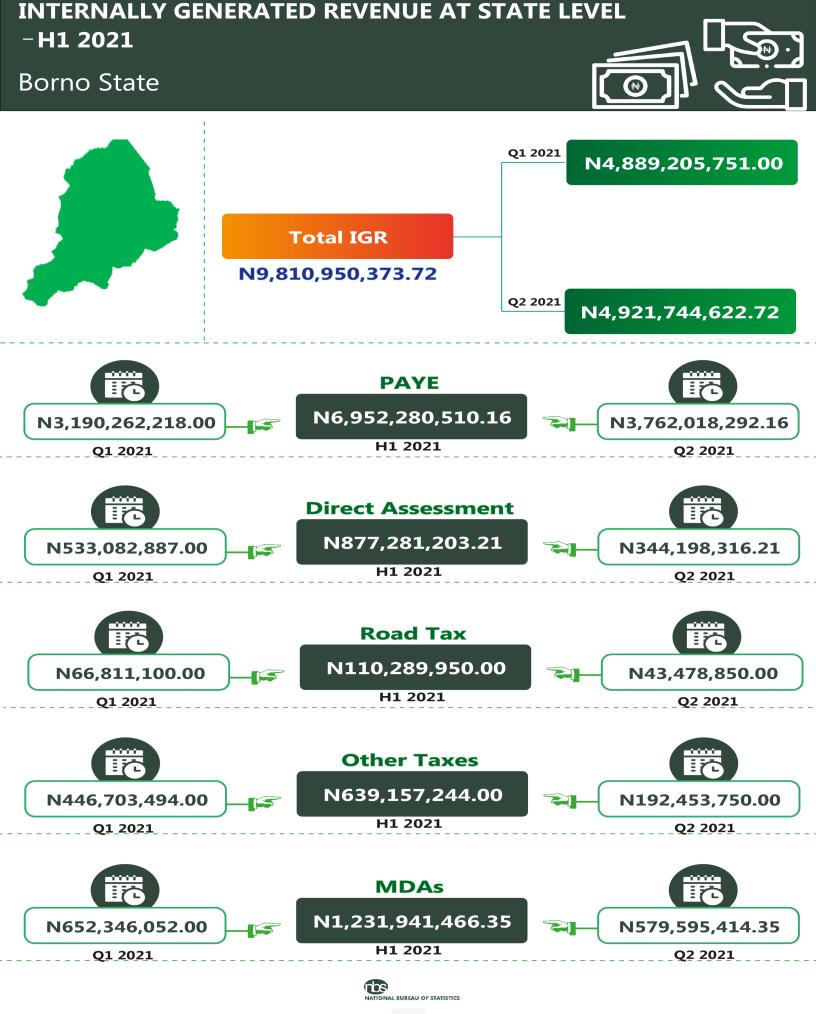

# **APPENDIX**

|             | INTERNALLY GENERATED REVENUE FOR STATES/FCT (JANUARY-MARCH, 2021) |                   |                  |                   |                    |                       |                        |
|-------------|-------------------------------------------------------------------|-------------------|------------------|-------------------|--------------------|-----------------------|------------------------|
| State       | PAYE                                                              | Direct Assessment | Road Tax         | Other Taxes       | Total Tax          | MDAs                  | Grand Total            |
| Abia        | 2,963,449,091.02                                                  | 81,640,899.59     | 130,298,465.84   | 395,079,230.67    | 3,570,467,687.12   | 681,306,632.68        | 4,251,774,319.80       |
| Adamawa     | 2,038,465,660.06                                                  | 32,832,020.52     | 34,303,077.00    | 191,865,661.43    | 2,297,466,419.01   | 813,183,652.12        | 3,110,650,071.13       |
| Akwa Ibom   | 7,767,350,357.14                                                  | 29,791,881.59     | 398,526,125.00   | 827,008,787.85    | 9,022,677,151.58   | 1,208,734,376.30      | 10,231,411,527.88      |
| Anambra     | 3,581,542,826.90                                                  | 206,512,468.54    | 254,670,400.00   | 560,067,456.11    | 4,602,793,151.55   | 1,930,479,375.73      | 6,533,272,527.28       |
| Bauchi      | 4,318,728,522.86                                                  | 26,970,201.57     | 24,699,900.00    | 105,540,546.24    | 4,475,939,170.67   | 107,072,123.23        | 4,583,011,293.90       |
| Bayelsa     | 2,607,650,994.97                                                  | 4,331,785.44      | 9,223,981.22     | 571,047,149.22    | 3,192,253,910.85   | 47,372,300.57         | 3,239,626,211.42       |
| Benue       | 2,186,436,043.39                                                  | 357,950,887.52    | 55,175,809.88    | 10,443,894.00     | 2,610,006,634.79   | 471,061,463.43        | 3,081,068,098.22       |
| Borno       | 3,190,262,218.00                                                  | 533,082,887.00    | 66,811,100.00    | 446,703,494.00    | 4,236,859,699.00   | 652,346,052.00        | 4,889,205,751.00       |
| Cross River | 1,859,624,518.52                                                  | 27,625,709.70     | 269,518,622.48   | 5,091,138,727.33  | 7,247,907,578.03   | 1,108,741,050.08      | 8,356,648,628.11       |
| Delta       | 13,377,979,451.43                                                 | 164,483,993.08    | 440,496,908.20   | 1,583,871,276.26  | 15,566,831,628.97  | 2,181,384,665.67      | 17,748,216,294.64      |
| Ebonyi      | 3,174,923,162.64                                                  | 111,835,005.19    | 9,789,537.10     | 149,112,838.94    | 3,445,660,543.87   | 1,461,898,489.31      | 4,907,559,033.18       |
| Edo         | 3,599,042,790.23                                                  | 306,979,367.31    | 283,107,693.24   | 2,938,578,484.63  | 7,127,708,335.41   | 1,256,406,163.52      | 8,384,114,498.93       |
| Ekiti       | 1,728,745,982.61                                                  | 96,687,408.24     | 41,483,975.00    | 195,285,970.71    | 2,062,203,336.56   | 295,950,969.53        | 2,358,154,306.09       |
| Enugu       | 4,284,389,131.00                                                  | 45,282,875.00     | 172,689,947.00   | 358,513,153.00    | 4,860,875,106.00   | 2,250,541,765.00      | 7,111,416,871.00       |
| Gombe       | 907,828,459.81                                                    | 10,020,409.48     | 108,066,174.75   | 1,400,364,457.46  | 2,426,279,501.50   | 260,600,123.16        | 2,686,879,624.66       |
| Imo         | 4,317,412,788.06                                                  | 81,484,229.90     | 89,356,539.18    | 157,111,189.68    | 4,645,364,746.82   | 917,967,422.12        | 5,563,332,168.94       |
| Jigawa      | 1,263,462,817.97                                                  | 106,362,893.42    | 44,810,457.06    | 534,434,399.62    | 1,949,070,568.07   | 1,456,732,753.79      | 3,405,803,321.86       |
| Kaduna      | 3,367,119,175.71                                                  | 118,854,671.21    | 163,841,234.64   | 2,130,760,547.76  | 5,780,575,629.32   | 2,772,862,143.00      | 8,553,437,772.32       |
| Kano        | 3,609,734,595.50                                                  | 204,080,224.08    | 184,506,320.94   | 679,398,488.61    | 4,677,719,629.13   | 1,541,139,244.54      | 6,218,858,873.67       |
| Katsina     | 1,703,197,845.00                                                  | 12,211,953.00     | 46,676,460.00    | 81,889,191.00     | 1,843,975,449.00   | 469,487,533.00        | 2,313,462,982.00       |
| Kebbi       | 1,089,150,267.60                                                  | 205,207,234.65    | 14,681,272.50    | 961,552,890.72    | 2,270,591,665.47   | 1,101,621,241.09      | 3,372,212,906.56       |
| Kogi        | 2,022,979,793.21                                                  | 11,749,991.99     | 116,272,983.66   | 1,687,542,082.84  | 3,838,544,851.70   | 492,099,652.94        | 4,330,644,504.64       |
| Kwara       | 2,532,304,260.00                                                  | 315,198,748.07    | 142,475,468.00   | 79,509,013.99     | 3,069,487,490.06   | 6,528,615,080.18      | 9,598,102,570.24       |
| Lagos       | 78,443,000,375.59                                                 | 6,171,132,283.74  | 3,130,288,456.60 | 22,154,011,574.59 | 109,898,432,690.52 | 18,063,882,454.44     | 127,962,315,144.96     |
| Nasarawa    | 3,480,003,873.49                                                  | 14,084,590.78     | 129,380,402.00   | 24,868,970.24     | 3,648,337,836.51   | 2,132,000,686.87      | 5,780,338,523.38       |
| Niger       | 1,329,414,576.71                                                  | 50,475,520.53     | 70,861,769.00    | 509,029,221.14    | 1,959,781,087.38   | 190,454,431.66        | 2,150,235,519.04       |
| Ogun        | 7,338,058,411.77                                                  | 771,022,354.08    | 252,253,319.29   | 782,417,681.72    | 9,143,751,766.86   | 9,165,560,333.90      | 18,309,312,100.76      |
| Ondo        | 2,440,029,602.89                                                  | 172,111,202.41    | 315,885,047.99   | 1,677,431,871.03  | 4,605,457,724.32   | 951,988,966.30        | 5,557,446,690.62       |
| Osun        | 3,674,515,250.99                                                  | 204,893,129.90    | 143,664,930.85   | 97,958,140.59     | 4,121,031,452.33   | 2,280,744,526.55      | 6,401,775,978.88       |
| Oyo         | 9,137,541,678.88                                                  | 363,592,996.76    | 270,842,899.46   | 628,024,166.67    | 10,400,001,741.77  | 1,935,821,342.67      | 12,335,823,084.44      |
| Plateau     | 5,971,469,581.86                                                  | 24,369,319.47     | 153,758,300.00   | 394,049,502.58    | 6,543,646,703.91   | 940,882,789.16        | 7,484,529,493.07       |
| Rivers      | 28,980,687,218.86                                                 | 255,915,290.80    | 979,925.00       | 2,222,673,417.98  | 31,460,255,852.64  | 1,604,214,940.65      | 33,064,470,793.29      |
| Sokoto      | 3,072,304,381.17                                                  |                   |                  | 309,807,250.82    | 3,413,953,940.99   | 347,196,803.11        | 3,761,150,744.10       |
| Taraba      | 845,378,233.88                                                    | 42,351,722.26     | 39,506,000.00    | 12,392,642.72     | 939,628,598.86     | 982,699,091.85        | 1,922,327,690.71       |
| Yobe        | 1,844,315,657.33                                                  |                   | 21,766,060.00    | 47,736,531.36     | 1,920,038,610.69   | 257,697,037.42        | 2,177,735,648.11       |
| Zamfara     | 2,182,027,736.71                                                  |                   |                  |                   |                    | 546,033,812.32        |                        |
| FCT         | 27,566,639,445.02                                                 | 1,432,569,497.71  | 0.00             | 3,406,546,175.50  | 32,405,755,118.23  | 0.00                  | 22 405 755 110 22      |
| Total       | 253,797,166,778.<br>78                                            | 13,009,557,233.9  |                  | E2 020 0E0 200 4  |                    | 69,406,781,489.8<br>9 | 398,259,343,434.<br>98 |
| •           |                                                                   |                   |                  | 46                |                    |                       |                        |

|             |                                     | INTERNALLY (      | GENERATED REVENU | JE FOR STATES/FCT | (APRIL-JUNE, 2021  | 1)                     |                        |
|-------------|-------------------------------------|-------------------|------------------|-------------------|--------------------|------------------------|------------------------|
| State       | PAYE                                | Direct Assessment | Road Tax         | Other Taxes       | Total Tax          | MDAs                   | Grand Total            |
| Abia        | 2,695,934,425.51                    | 58,937,015.00     | 102,928,885.00   | 186,375,196.70    | 3,044,175,522.21   | 254,161,962.50         | 3,298,337,484.71       |
| Adamawa     | 1,236,715,606.31                    | 18,107,095.00     | 21,947,325.00    | 613,622,884.47    | 1,890,392,910.78   | 1,085,533,026.71       | 2,975,925,937.49       |
| Akwa Ibom   | 5,611,261,447.79                    | 36,917,346.18     | 84,644,650.00    | 779,689,621.99    | 6,512,513,065.96   | 1,350,625,807.92       | 7,863,138,873.88       |
| Anambra     | 3,998,816,175.35                    | 152,855,951.39    | 178,006,475.00   | 680,018,934.04    | 5,009,697,535.78   | 1,230,185,295.07       | 6,239,882,830.85       |
| Bauchi      | 4,435,906,624.04                    | 6,109,536.84      | 22,790,675.00    | 294,495,589.53    | 4,759,302,425.41   | 124,975,300.94         | 4,884,277,726.35       |
| Bayelsa     | 2,662,796,996.01                    | 14,422,966.67     | 13,728,584.43    | 455,868,583.39    | 3,146,817,130.50   | 28,849,488.36          | 3,175,666,618.86       |
| Benue       | 1,562,470,380.81                    | 406,928,608.51    | 47,503,313.00    | 11,374,575.55     | 2,028,276,877.87   | 1,598,232,772.59       | 3,626,509,650.46       |
| Borno       | 3,762,018,292.16                    | 344,198,316.21    | 43,478,850.00    | 192,453,750.00    | 4,342,149,208.37   | 579,595,414.35         | 4,921,744,622.72       |
| Cross River | 2,320,963,717.38                    | 34,913,703.31     | 192,680,490.81   | 3,022,156,578.17  | 5,570,714,489.67   | 830,822,372.72         | 6,401,536,862.39       |
| Delta       | 13,934,970,563.19                   | 154,901,859.63    | 506,977,370.96   | 4,595,518,270.60  | 19,192,368,064.38  | 4,993,598,391.78       | 24,185,966,456.16      |
| Ebonyi      | 1,151,782,754.37                    | 11,483,915.80     | 36,358,200.00    | 134,464,932.86    | 1,334,089,803.03   | 1,511,683,409.83       | 2,845,773,212.86       |
| Edo         | 3,531,202,763.46                    | 288,407,407.72    | 580,923,377.02   | 3,345,869,507.26  | 7,746,403,055.46   | 1,513,925,100.89       | 9,260,328,156.35       |
| Ekiti       | 1,562,358,322.83                    | 45,648,056.90     | 26,171,775.00    | 349,931,051.03    | 1,984,109,205.76   | 2,246,127,553.80       | 4,230,236,759.56       |
| Enugu       | 2,519,550,409.00                    | 27,969,320.00     | 181,708,222.00   | 466,933,431.00    | 3,196,161,382.00   | 3,832,976,423.00       | 7,029,137,805.00       |
| Gombe       | 732,890,296.22                      | 7,741,338.30      | 37,543,070.00    | 1,720,019,233.13  | 2,498,193,937.65   | 255,962,574.42         | 2,754,156,512.07       |
| Imo         | 2,306,397,217.85                    | 68,460,660.60     | 116,043,429.05   | 402,090,723.38    | 2,892,992,030.88   | 1,534,955,492.47       | 4,427,947,523.35       |
| Jigawa      | 2,539,412,624.61                    | 195,496,871.42    | 99,019,834.00    | 1,785,851,670.64  | 4,619,781,000.67   | 1,302,146,439.77       | 5,921,927,440.44       |
| Kaduna      | 3,281,598,985.12                    | 89,196,244.39     | 168,322,649.49   | 6,488,373,146.12  | 10,027,491,025.12  | 7,848,495,422.03       | 17,875,986,447.15      |
| Kano        | 4,595,513,047.84                    | 139,655,578.84    | 151,215,135.99   | 3,479,802,785.99  | 8,366,186,548.66   | 469,203,150.34         | 8,835,389,699.00       |
| Katsina     | 4,967,427,694.00                    | 26,742,636.00     | 35,292,539.00    | 86,351,750.00     | 5,115,814,619.00   | 59,486,151.00          | 5,175,300,770.00       |
| Kebbi       | 1,118,580,002.52                    | 155,646,836.10    | 18,406,462.00    | 1,386,095,444.00  | 2,678,728,744.62   | 1,284,012,078.00       | 3,962,740,822.62       |
| Kogi        | 1,932,635,559.86                    | 22,765,349.42     | 169,713,963.09   | 1,994,048,839.79  | 4,119,163,712.16   | 1,163,859,162.20       | 5,283,022,874.36       |
| Kwara       | 2,488,382,025.62                    | 581,429,295.17    | 122,068,119.00   | 115,586,771.37    | 3,307,466,211.16   | 3,073,044,104.96       | 6,380,510,316.12       |
| Lagos       | 74,222,064,604.33                   | 8,137,764,784.26  | 3,858,290,885.41 | 29,848,184,519.39 | 116,066,304,793.39 | 23,204,154,495.71      | 139,270,459,289.10     |
| Nasarawa    | 1,933,392,166.63                    | 10,367,550.00     | 46,209,948.00    | 42,627,068.35     | 2,032,596,732.98   | 1,690,575,915.99       | 3,723,172,648.97       |
| Niger       | 2,884,951,060.51                    | 39,473,380.79     | 58,919,987.00    | 904,069,517.86    | 3,887,413,946.16   | 1,887,835,135.66       | 5,775,249,081.82       |
| Ogun        | 6,988,693,871.90                    | 796,394,416.10    | 281,136,664.19   | 726,112,562.40    | 8,792,337,514.59   | 27,721,804,756.68      | 36,514,142,271.27      |
| Ondo        | 8,508,882,278.25                    | 167,906,407.19    | 369,623,233.33   | 2,141,169,605.34  | 11,187,581,524.11  | 1,163,089,941.23       | 12,350,671,465.34      |
| Osun        | 3,832,125,036.51                    | 187,364,383.33    | 106,149,263.19   | 155,759,394.92    | 4,281,398,077.95   | 2,986,649,381.99       | 7,268,047,459.94       |
| Oyo         | 9,452,543,905.29                    | 268,817,271.42    | 274,667,736.17   | 861,954,029.71    | 10,857,982,942.59  | 1,997,907,428.72       | 12,855,890,371.31      |
| Plateau     | 6,153,500,231.62                    | 47,566,791.17     | 120,250,950.00   | 277,735,606.31    | 6,599,053,579.10   | 381,766,376.43         | 6,980,819,955.53       |
| Rivers      | 18,623,832,552.57                   | 79,744,774.58     | 21,748,070.00    | 2,654,446,474.77  | 21,379,771,871.92  | 2,880,429,707.21       | 24,260,201,579.13      |
| Sokoto      | 1,986,394,952.87                    | 500,000,000.00    | 11,056,850.00    | 1,520,658,197.76  | 4,018,110,000.63   | 632,225,232.63         | 4,650,335,233.26       |
| Taraba      | 1,885,029,470.95                    | 43,203,938.14     | 18,037,600.00    | 5,445,661.69      | 1,951,716,670.78   | 900,153,298.40         | 2,851,869,969.18       |
| Yobe        | 1,600,689,534.48                    | 3,569,353.75      | 14,460,825.00    | 98,128,635.00     | 1,716,848,348.23   | 136,449,050.21         | 1,853,297,398.44       |
| Zamfara     | 2,084,815,181.74                    |                   |                  | 854,999,770.04    | 3,893,953,445.97   | 393,360,450.36         | 4,287,313,896.33       |
| FCT         | 19,203,025,103.78                   | 1,435,027,001.24  | 0.00             | 16,029,072,441.18 | 36,667,124,546.20  | 0.00                   | 36,667,124,546.20      |
| Total       | 234,309,52 <del>5,883</del> .2<br>8 | 15,062,361,082.56 | 8,635,938,780.13 | 88,707,356,755.73 | 246 246 402 604 2  | 104,148,858,066.8<br>7 | 450,864,040,568.5<br>7 |

| INTERNALLY GENERATED REVENUE FOR STATES/FCT (HALF YEAR 2021) |                                              |                                              |                                 |                   |                    |                   |                    |
|--------------------------------------------------------------|----------------------------------------------|----------------------------------------------|---------------------------------|-------------------|--------------------|-------------------|--------------------|
| State                                                        | PAYE                                         | Direct Assessment                            | Road Tax                        | Other Taxes       | Total Tax          | MDAs              | Grand Total        |
| Abia                                                         | 5,659,383,516.53                             | 140,577,914.59                               | 233,227,350.84                  | 581,454,427.37    | 6,614,643,209.33   | 935,468,595.18    | 7,550,111,804.51   |
| Adamawa                                                      | 3,275,181,266.37                             | 50,939,115.52                                | 56,250,402.00                   | 805,488,545.90    | 4,187,859,329.79   | 1,898,716,678.83  | 6,086,576,008.62   |
| Akwa Ibom                                                    | 13,378,611,804.93                            | 66,709,227.77                                | 483,170,775.00                  | 1,606,698,409.84  | 15,535,190,217.54  | 2,559,360,184.22  | 18,094,550,401.76  |
| Anambra                                                      | 7,580,359,002.25                             | 359,368,419.93                               | 432,676,875.00                  | 1,240,086,390.15  | 9,612,490,687.33   | 3,160,664,670.80  | 12,773,155,358.13  |
| Bauchi                                                       | 8,754,635,146.90                             | 33,079,738.41                                | 47,490,575.00                   | 400,036,135.77    | 9,235,241,596.08   | 232,047,424.17    | 9,467,289,020.25   |
| Bayelsa                                                      | 5,270,447,990.98                             | 18,754,752.11                                | 22,952,565.65                   | 1,026,915,732.61  | 6,339,071,041.35   | 76,221,788.93     | 6,415,292,830.28   |
| Benue                                                        | 3,748,906,424.20                             | 764,879,496.03                               | 102,679,122.88                  | 21,818,469.55     | 4,638,283,512.66   | 2,069,294,236.02  | 6,707,577,748.68   |
| Borno                                                        | 6,952,280,510.16                             | 877,281,203.21                               | 110,289,950.00                  | 639,157,244.00    | 8,579,008,907.37   | 1,231,941,466.35  | 9,810,950,373.72   |
| Cross River                                                  | 4,180,588,235.90                             | 62,539,413.01                                | 462,199,113.29                  | 8,113,295,305.50  | 12,818,622,067.70  | 1,939,563,422.80  | 14,758,185,490.50  |
| Delta                                                        | 27,312,950,014.62                            | 319,385,852.71                               | 947,474,279.16                  | 6,179,389,546.86  | 34,759,199,693.35  | 7,174,983,057.45  | 41,934,182,750.80  |
| Ebonyi                                                       | 4,326,705,917.01                             | 123,318,920.99                               | 46,147,737.10                   | 283,577,771.80    | 4,779,750,346.90   | 2,973,581,899.14  | 7,753,332,246.04   |
| Edo                                                          | 7,130,245,553.69                             | 595,386,775.03                               | 864,031,070.26                  | 6,284,447,991.89  | 14,874,111,390.87  | 2,770,331,264.41  | 17,644,442,655.28  |
| Ekiti                                                        | 3,291,104,305.44                             | 142,335,465.14                               | 67,655,750.00                   | 545,217,021.74    | 4,046,312,542.32   | 2,542,078,523.33  | 6,588,391,065.65   |
| Enugu                                                        | 6,803,939,540.00                             | 73,252,195.00                                | 354,398,169.00                  | 825,446,584.00    | 8,057,036,488.00   | 6,083,518,188.00  | 14,140,554,676.00  |
| Gombe                                                        | 1,640,718,756.03                             | 17,761,747.78                                | 145,609,244.75                  | 3,120,383,690.59  | 4,924,473,439.15   | 516,562,697.58    | 5,441,036,136.73   |
| Imo                                                          | 6,623,810,005.91                             | 149,944,890.50                               | 205,399,968.23                  | 559,201,913.06    | 7,538,356,777.70   | 2,452,922,914.59  | 9,991,279,692.29   |
| Jigawa                                                       | 3,802,875,442.58                             | 301,859,764.84                               | 143,830,291.06                  | 2,320,286,070.26  | 6,568,851,568.74   | 2,758,879,193.56  | 9,327,730,762.30   |
| Kaduna                                                       | 6,648,718,160.83                             | 208,050,915.60                               | 332,163,884.13                  | 8,619,133,693.88  | 15,808,066,654.44  | 10,621,357,565.03 | 26,429,424,219.47  |
| Kano                                                         | 8,205,247,643.34                             | 343,735,802.92                               | 335,721,456.93                  | 4,159,201,274.60  | 13,043,906,177.79  | 2,010,342,394.88  | 15,054,248,572.67  |
| Katsina                                                      | 6,670,625,539.00                             | 38,954,589.00                                | 81,968,999.00                   | 168,240,941.00    | 6,959,790,068.00   | 528,973,684.00    | 7,488,763,752.00   |
| Kebbi                                                        | 2,207,730,270.12                             | 360,854,070.75                               | 33,087,734.50                   | 2,347,648,334.72  | 4,949,320,410.09   | 2,385,633,319.09  | 7,334,953,729.18   |
| Kogi                                                         | 3,955,615,353.07                             | 34,515,341.41                                | 285,986,946.75                  | 3,681,590,922.63  | 7,957,708,563.86   | 1,655,958,815.14  | 9,613,667,379.00   |
| Kwara                                                        | 5,020,686,285.62                             | 896,628,043.24                               | 264,543,587.00                  | 195,095,785.36    | 6,376,953,701.22   | 9,601,659,185.14  | 15,978,612,886.36  |
| Lagos                                                        | 152,665,064,979.92                           | 14,308,897,068.00                            | 6,988,579,342.01                | 52,002,196,093.98 | 225,964,737,483.91 | 41,268,036,950.15 | 267,232,774,434.06 |
| Nasarawa                                                     | 5,413,396,040.12                             | 24,452,140.78                                | 175,590,350.00                  | 67,496,038.59     | 5,680,934,569.49   | 3,822,576,602.86  | 9,503,511,172.35   |
| Niger                                                        | 4,214,365,637.22                             | 89,948,901.32                                | 129,781,756.00                  | 1,413,098,739.00  | 5,847,195,033.54   | 2,078,289,567.32  | 7,925,484,600.86   |
| Ogun                                                         | 14,326,752,283.67                            | 1,567,416,770.18                             | 533,389,983.48                  | 1,508,530,244.12  | 17,936,089,281.45  | 36,887,365,090.58 | 54,823,454,372.03  |
| Ondo                                                         | 10,948,911,881.14                            | 340,017,609.60                               | 685,508,281.32                  | 3,818,601,476.37  | 15,793,039,248.43  | 2,115,078,907.53  | 17,908,118,155.96  |
| Osun                                                         | 7,506,640,287.50                             | 392,257,513.23                               | 249,814,194.04                  | 253,717,535.51    | 8,402,429,530.28   | 5,267,393,908.54  | 13,669,823,438.82  |
| Oyo                                                          | 18,590,085,584.17                            | 632,410,268.18                               | 545,510,635.63                  | 1,489,978,196.38  | 21,257,984,684.36  | 3,933,728,771.39  | 25,191,713,455.75  |
| Plateau                                                      | 12,124,969,813.48                            | 71,936,110.64                                | 274,009,250.00                  | 671,785,108.89    | 13,142,700,283.01  | 1,322,649,165.59  | 14,465,349,448.60  |
| Rivers                                                       | 47,604,519,771.43                            | 335,660,065.38                               | 22,727,995.00                   | 4,877,119,892.75  | 52,840,027,724.56  | 4,484,644,647.86  | 57,324,672,372.42  |
| Sokoto                                                       | 5,058,699,334.04                             | 519,526,999.00                               | 23,372,160.00                   | 1,830,465,448.58  | 7,432,063,941.62   | 979,422,035.74    | 8,411,485,977.36   |
| Taraba                                                       | 2,730,407,704.83                             | 85,555,660.40                                | 57,543,600.00                   | 17,838,304.41     | 2,891,345,269.64   | 1,882,852,390.25  | 4,774,197,659.89   |
| Yobe                                                         | 3,445,005,191.81                             | 9,789,715.75                                 | 36,226,885.00                   | 145,865,166.36    | 3,636,886,958.92   | 394,146,087.63    | 4,031,033,046.55   |
| Zamfara                                                      | 4,266,842,918.45                             | 846,339,339.64                               | 971,816,033.00                  | 1,380,184,090.48  | 7,465,182,381.57   | 939,394,262.68    | 8,404,576,644.25   |
| FCT<br><b>Total</b>                                          | 46,769,664,548.80<br><b>488,106,692,662.</b> | 2,867,596,498.95<br><b>28,071,918,316.54</b> | 0.00<br><b>16,752,826,313.0</b> |                   | 675,567,744,446.   |                   | 849,123,384,003.   |
| · Jui                                                        | 06                                           | 20,07 1,910,310.34                           | 1                               | 18                |                    | 76                |                    |