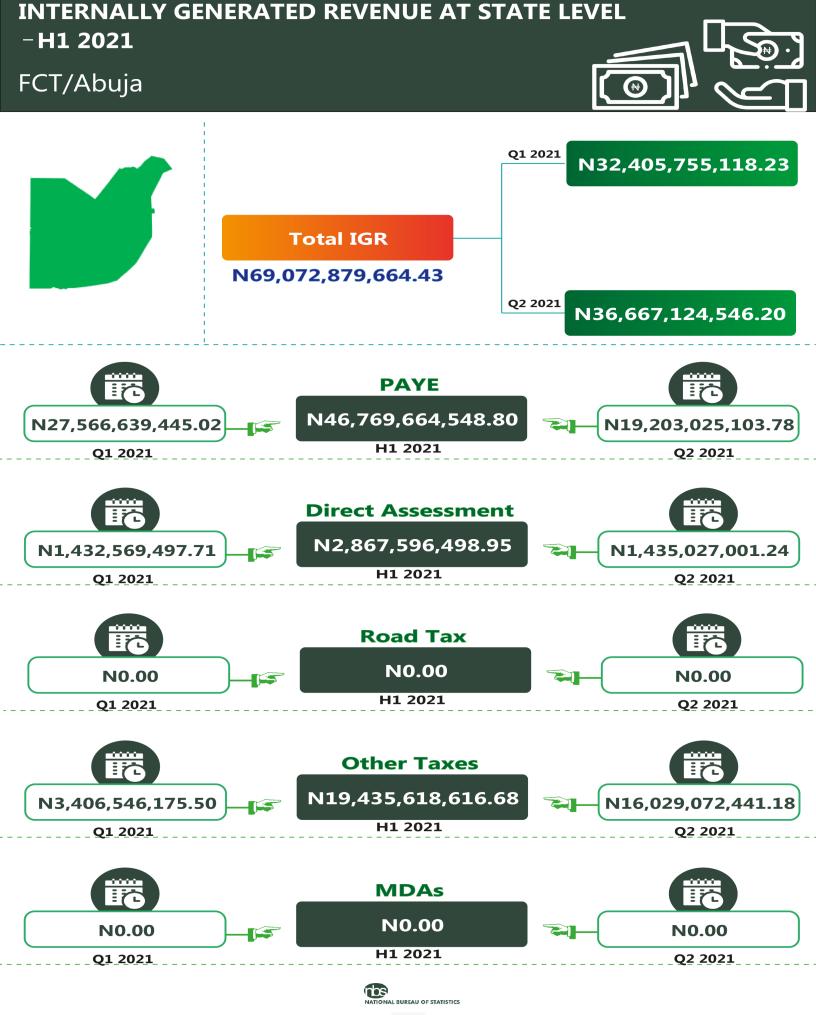

Lagos state has the highest Internally Generated Revenue with N267,232,774,434.06 in H1 2021, followed by FCT with N69,072,879,664.43 and Rivers state with N57,324,672,372.42. While Yobe state with N4,031,033,046.55 recorded the least.

| INTERNALLY GENERATED REVENUE FOR STATES/FCT (HALF YEAR 2021) |                                              |                                              |                                 |                   |                    |                   |                    |
|--------------------------------------------------------------|----------------------------------------------|----------------------------------------------|---------------------------------|-------------------|--------------------|-------------------|--------------------|
| State                                                        | PAYE                                         | Direct Assessment                            | Road Tax                        | Other Taxes       | Total Tax          | MDAs              | Grand Total        |
| Abia                                                         | 5,659,383,516.53                             | 140,577,914.59                               | 233,227,350.84                  | 581,454,427.37    | 6,614,643,209.33   | 935,468,595.18    | 7,550,111,804.51   |
| Adamawa                                                      | 3,275,181,266.37                             | 50,939,115.52                                | 56,250,402.00                   | 805,488,545.90    | 4,187,859,329.79   | 1,898,716,678.83  | 6,086,576,008.62   |
| Akwa Ibom                                                    | 13,378,611,804.93                            | 66,709,227.77                                | 483,170,775.00                  | 1,606,698,409.84  | 15,535,190,217.54  | 2,559,360,184.22  | 18,094,550,401.76  |
| Anambra                                                      | 7,580,359,002.25                             | 359,368,419.93                               | 432,676,875.00                  | 1,240,086,390.15  | 9,612,490,687.33   | 3,160,664,670.80  | 12,773,155,358.13  |
| Bauchi                                                       | 8,754,635,146.90                             | 33,079,738.41                                | 47,490,575.00                   | 400,036,135.77    | 9,235,241,596.08   | 232,047,424.17    | 9,467,289,020.25   |
| Bayelsa                                                      | 5,270,447,990.98                             | 18,754,752.11                                | 22,952,565.65                   | 1,026,915,732.61  | 6,339,071,041.35   | 76,221,788.93     | 6,415,292,830.28   |
| Benue                                                        | 3,748,906,424.20                             | 764,879,496.03                               | 102,679,122.88                  | 21,818,469.55     | 4,638,283,512.66   | 2,069,294,236.02  | 6,707,577,748.68   |
| Borno                                                        | 6,952,280,510.16                             | 877,281,203.21                               | 110,289,950.00                  | 639,157,244.00    | 8,579,008,907.37   | 1,231,941,466.35  | 9,810,950,373.72   |
| Cross River                                                  | 4,180,588,235.90                             | 62,539,413.01                                | 462,199,113.29                  | 8,113,295,305.50  | 12,818,622,067.70  | 1,939,563,422.80  | 14,758,185,490.50  |
| Delta                                                        | 27,312,950,014.62                            | 319,385,852.71                               | 947,474,279.16                  | 6,179,389,546.86  | 34,759,199,693.35  | 7,174,983,057.45  | 41,934,182,750.80  |
| Ebonyi                                                       | 4,326,705,917.01                             | 123,318,920.99                               | 46,147,737.10                   | 283,577,771.80    | 4,779,750,346.90   | 2,973,581,899.14  | 7,753,332,246.04   |
| Edo                                                          | 7,130,245,553.69                             | 595,386,775.03                               | 864,031,070.26                  | 6,284,447,991.89  | 14,874,111,390.87  | 2,770,331,264.41  | 17,644,442,655.28  |
| Ekiti                                                        | 3,291,104,305.44                             | 142,335,465.14                               | 67,655,750.00                   | 545,217,021.74    | 4,046,312,542.32   | 2,542,078,523.33  | 6,588,391,065.65   |
| Enugu                                                        | 6,803,939,540.00                             | 73,252,195.00                                | 354,398,169.00                  | 825,446,584.00    | 8,057,036,488.00   | 6,083,518,188.00  | 14,140,554,676.00  |
| Gombe                                                        | 1,640,718,756.03                             | 17,761,747.78                                | 145,609,244.75                  | 3,120,383,690.59  | 4,924,473,439.15   | 516,562,697.58    | 5,441,036,136.73   |
| Imo                                                          | 6,623,810,005.91                             | 149,944,890.50                               | 205,399,968.23                  | 559,201,913.06    | 7,538,356,777.70   | 2,452,922,914.59  | 9,991,279,692.29   |
| Jigawa                                                       | 3,802,875,442.58                             | 301,859,764.84                               | 143,830,291.06                  | 2,320,286,070.26  | 6,568,851,568.74   | 2,758,879,193.56  | 9,327,730,762.30   |
| Kaduna                                                       | 6,648,718,160.83                             | 208,050,915.60                               | 332,163,884.13                  | 8,619,133,693.88  | 15,808,066,654.44  | 10,621,357,565.03 | 26,429,424,219.47  |
| Kano                                                         | 8,205,247,643.34                             | 343,735,802.92                               | 335,721,456.93                  | 4,159,201,274.60  | 13,043,906,177.79  | 2,010,342,394.88  | 15,054,248,572.67  |
| Katsina                                                      | 6,670,625,539.00                             | 38,954,589.00                                | 81,968,999.00                   | 168,240,941.00    | 6,959,790,068.00   | 528,973,684.00    | 7,488,763,752.00   |
| Kebbi                                                        | 2,207,730,270.12                             | 360,854,070.75                               | 33,087,734.50                   | 2,347,648,334.72  | 4,949,320,410.09   | 2,385,633,319.09  | 7,334,953,729.18   |
| Kogi                                                         | 3,955,615,353.07                             | 34,515,341.41                                | 285,986,946.75                  | 3,681,590,922.63  | 7,957,708,563.86   | 1,655,958,815.14  | 9,613,667,379.00   |
| Kwara                                                        | 5,020,686,285.62                             | 896,628,043.24                               | 264,543,587.00                  | 195,095,785.36    | 6,376,953,701.22   | 9,601,659,185.14  | 15,978,612,886.36  |
| Lagos                                                        | 152,665,064,979.92                           | 14,308,897,068.00                            | 6,988,579,342.01                | 52,002,196,093.98 | 225,964,737,483.91 | 41,268,036,950.15 | 267,232,774,434.06 |
| Nasarawa                                                     | 5,413,396,040.12                             | 24,452,140.78                                | 175,590,350.00                  | 67,496,038.59     | 5,680,934,569.49   | 3,822,576,602.86  | 9,503,511,172.35   |
| Niger                                                        | 4,214,365,637.22                             | 89,948,901.32                                | 129,781,756.00                  | 1,413,098,739.00  | 5,847,195,033.54   | 2,078,289,567.32  | 7,925,484,600.86   |
| Ogun                                                         | 14,326,752,283.67                            | 1,567,416,770.18                             | 533,389,983.48                  | 1,508,530,244.12  | 17,936,089,281.45  | 36,887,365,090.58 | 54,823,454,372.03  |
| Ondo                                                         | 10,948,911,881.14                            | 340,017,609.60                               | 685,508,281.32                  | 3,818,601,476.37  | 15,793,039,248.43  | 2,115,078,907.53  | 17,908,118,155.96  |
| Osun                                                         | 7,506,640,287.50                             | 392,257,513.23                               | 249,814,194.04                  | 253,717,535.51    | 8,402,429,530.28   | 5,267,393,908.54  | 13,669,823,438.82  |
| Oyo                                                          | 18,590,085,584.17                            | 632,410,268.18                               | 545,510,635.63                  | 1,489,978,196.38  | 21,257,984,684.36  | 3,933,728,771.39  | 25,191,713,455.75  |
| Plateau                                                      | 12,124,969,813.48                            | 71,936,110.64                                | 274,009,250.00                  | 671,785,108.89    | 13,142,700,283.01  | 1,322,649,165.59  | 14,465,349,448.60  |
| Rivers                                                       | 47,604,519,771.43                            | 335,660,065.38                               | 22,727,995.00                   | 4,877,119,892.75  | 52,840,027,724.56  | 4,484,644,647.86  | 57,324,672,372.42  |
| Sokoto                                                       | 5,058,699,334.04                             | 519,526,999.00                               | 23,372,160.00                   | 1,830,465,448.58  | 7,432,063,941.62   | 979,422,035.74    | 8,411,485,977.36   |
| Taraba                                                       | 2,730,407,704.83                             | 85,555,660.40                                | 57,543,600.00                   | 17,838,304.41     | 2,891,345,269.64   | 1,882,852,390.25  | 4,774,197,659.89   |
| Yobe                                                         | 3,445,005,191.81                             | 9,789,715.75                                 | 36,226,885.00                   | 145,865,166.36    | 3,636,886,958.92   | 394,146,087.63    | 4,031,033,046.55   |
| Zamfara                                                      | 4,266,842,918.45                             | 846,339,339.64                               | 971,816,033.00                  | 1,380,184,090.48  | 7,465,182,381.57   | 939,394,262.68    | 8,404,576,644.25   |
| FCT<br><b>Total</b>                                          | 46,769,664,548.80<br><b>488,106,692,662.</b> | 2,867,596,498.95<br><b>28,071,918,316.54</b> | 0.00<br><b>16,752,826,313.0</b> |                   | 675,567,744,446.   |                   | 849,123,384,003.   |
| · Jui                                                        | 06                                           | 20,07 1,910,310.34                           | 1                               | 18                |                    | 76                |                    |