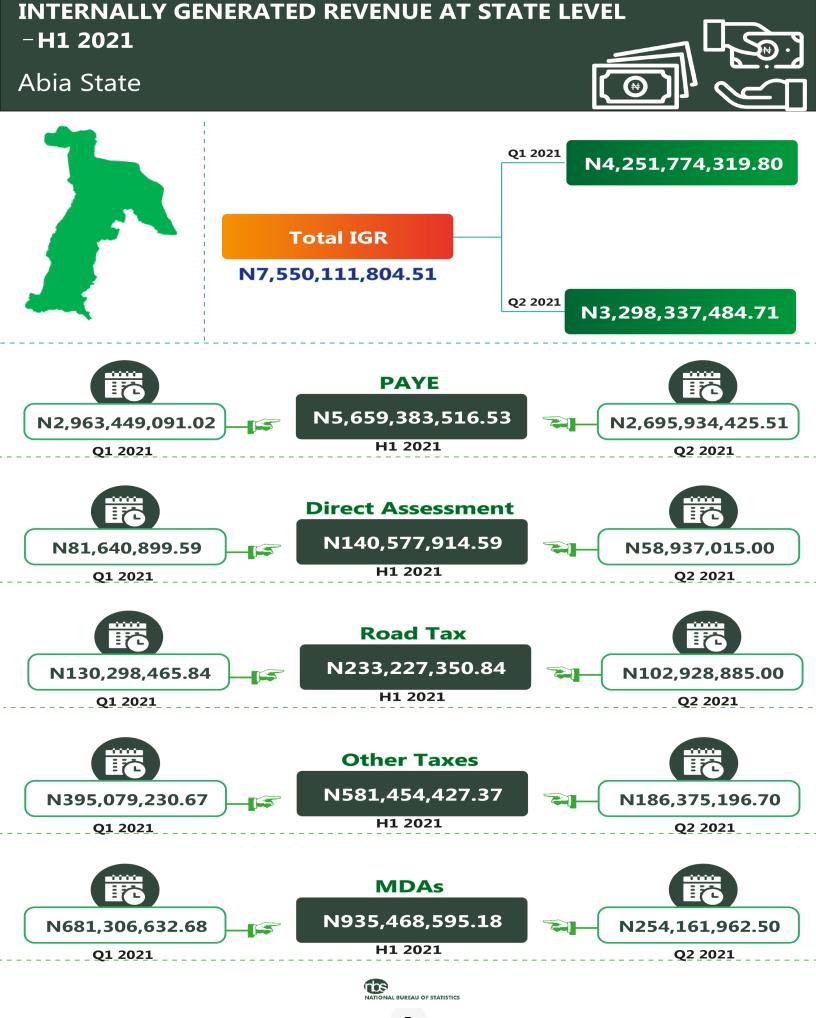

# **APPENDIX**

|             | INTERNALLY GENERATED REVENUE FOR STATES/FCT (JANUARY-MARCH, 2021) |                   |                  |                   |                    |                       |                        |
|-------------|-------------------------------------------------------------------|-------------------|------------------|-------------------|--------------------|-----------------------|------------------------|
| State       | PAYE                                                              | Direct Assessment | Road Tax         | Other Taxes       | Total Tax          | MDAs                  | Grand Total            |
| Abia        | 2,963,449,091.02                                                  | 81,640,899.59     | 130,298,465.84   | 395,079,230.67    | 3,570,467,687.12   | 681,306,632.68        | 4,251,774,319.80       |
| Adamawa     | 2,038,465,660.06                                                  | 32,832,020.52     | 34,303,077.00    | 191,865,661.43    | 2,297,466,419.01   | 813,183,652.12        | 3,110,650,071.13       |
| Akwa Ibom   | 7,767,350,357.14                                                  | 29,791,881.59     | 398,526,125.00   | 827,008,787.85    | 9,022,677,151.58   | 1,208,734,376.30      | 10,231,411,527.88      |
| Anambra     | 3,581,542,826.90                                                  | 206,512,468.54    | 254,670,400.00   | 560,067,456.11    | 4,602,793,151.55   | 1,930,479,375.73      | 6,533,272,527.28       |
| Bauchi      | 4,318,728,522.86                                                  | 26,970,201.57     | 24,699,900.00    | 105,540,546.24    | 4,475,939,170.67   | 107,072,123.23        | 4,583,011,293.90       |
| Bayelsa     | 2,607,650,994.97                                                  | 4,331,785.44      | 9,223,981.22     | 571,047,149.22    | 3,192,253,910.85   | 47,372,300.57         | 3,239,626,211.42       |
| Benue       | 2,186,436,043.39                                                  | 357,950,887.52    | 55,175,809.88    | 10,443,894.00     | 2,610,006,634.79   | 471,061,463.43        | 3,081,068,098.22       |
| Borno       | 3,190,262,218.00                                                  | 533,082,887.00    | 66,811,100.00    | 446,703,494.00    | 4,236,859,699.00   | 652,346,052.00        | 4,889,205,751.00       |
| Cross River | 1,859,624,518.52                                                  | 27,625,709.70     | 269,518,622.48   | 5,091,138,727.33  | 7,247,907,578.03   | 1,108,741,050.08      | 8,356,648,628.11       |
| Delta       | 13,377,979,451.43                                                 | 164,483,993.08    | 440,496,908.20   | 1,583,871,276.26  | 15,566,831,628.97  | 2,181,384,665.67      | 17,748,216,294.64      |
| Ebonyi      | 3,174,923,162.64                                                  | 111,835,005.19    | 9,789,537.10     | 149,112,838.94    | 3,445,660,543.87   | 1,461,898,489.31      | 4,907,559,033.18       |
| Edo         | 3,599,042,790.23                                                  | 306,979,367.31    | 283,107,693.24   | 2,938,578,484.63  | 7,127,708,335.41   | 1,256,406,163.52      | 8,384,114,498.93       |
| Ekiti       | 1,728,745,982.61                                                  | 96,687,408.24     | 41,483,975.00    | 195,285,970.71    | 2,062,203,336.56   | 295,950,969.53        | 2,358,154,306.09       |
| Enugu       | 4,284,389,131.00                                                  | 45,282,875.00     | 172,689,947.00   | 358,513,153.00    | 4,860,875,106.00   | 2,250,541,765.00      | 7,111,416,871.00       |
| Gombe       | 907,828,459.81                                                    | 10,020,409.48     | 108,066,174.75   | 1,400,364,457.46  | 2,426,279,501.50   | 260,600,123.16        | 2,686,879,624.66       |
| Imo         | 4,317,412,788.06                                                  | 81,484,229.90     | 89,356,539.18    | 157,111,189.68    | 4,645,364,746.82   | 917,967,422.12        | 5,563,332,168.94       |
| Jigawa      | 1,263,462,817.97                                                  | 106,362,893.42    | 44,810,457.06    | 534,434,399.62    | 1,949,070,568.07   | 1,456,732,753.79      | 3,405,803,321.86       |
| Kaduna      | 3,367,119,175.71                                                  | 118,854,671.21    | 163,841,234.64   | 2,130,760,547.76  | 5,780,575,629.32   | 2,772,862,143.00      | 8,553,437,772.32       |
| Kano        | 3,609,734,595.50                                                  | 204,080,224.08    | 184,506,320.94   | 679,398,488.61    | 4,677,719,629.13   | 1,541,139,244.54      | 6,218,858,873.67       |
| Katsina     | 1,703,197,845.00                                                  | 12,211,953.00     | 46,676,460.00    | 81,889,191.00     | 1,843,975,449.00   | 469,487,533.00        | 2,313,462,982.00       |
| Kebbi       | 1,089,150,267.60                                                  | 205,207,234.65    | 14,681,272.50    | 961,552,890.72    | 2,270,591,665.47   | 1,101,621,241.09      | 3,372,212,906.56       |
| Kogi        | 2,022,979,793.21                                                  | 11,749,991.99     | 116,272,983.66   | 1,687,542,082.84  | 3,838,544,851.70   | 492,099,652.94        | 4,330,644,504.64       |
| Kwara       | 2,532,304,260.00                                                  | 315,198,748.07    | 142,475,468.00   | 79,509,013.99     | 3,069,487,490.06   | 6,528,615,080.18      | 9,598,102,570.24       |
| Lagos       | 78,443,000,375.59                                                 | 6,171,132,283.74  | 3,130,288,456.60 | 22,154,011,574.59 | 109,898,432,690.52 | 18,063,882,454.44     | 127,962,315,144.96     |
| Nasarawa    | 3,480,003,873.49                                                  | 14,084,590.78     | 129,380,402.00   | 24,868,970.24     | 3,648,337,836.51   | 2,132,000,686.87      | 5,780,338,523.38       |
| Niger       | 1,329,414,576.71                                                  | 50,475,520.53     | 70,861,769.00    | 509,029,221.14    | 1,959,781,087.38   | 190,454,431.66        | 2,150,235,519.04       |
| Ogun        | 7,338,058,411.77                                                  | 771,022,354.08    | 252,253,319.29   | 782,417,681.72    | 9,143,751,766.86   | 9,165,560,333.90      | 18,309,312,100.76      |
| Ondo        | 2,440,029,602.89                                                  | 172,111,202.41    | 315,885,047.99   | 1,677,431,871.03  | 4,605,457,724.32   | 951,988,966.30        | 5,557,446,690.62       |
| Osun        | 3,674,515,250.99                                                  | 204,893,129.90    | 143,664,930.85   | 97,958,140.59     | 4,121,031,452.33   | 2,280,744,526.55      | 6,401,775,978.88       |
| Oyo         | 9,137,541,678.88                                                  | 363,592,996.76    | 270,842,899.46   | 628,024,166.67    | 10,400,001,741.77  | 1,935,821,342.67      | 12,335,823,084.44      |
| Plateau     | 5,971,469,581.86                                                  | 24,369,319.47     | 153,758,300.00   | 394,049,502.58    | 6,543,646,703.91   | 940,882,789.16        | 7,484,529,493.07       |
| Rivers      | 28,980,687,218.86                                                 | 255,915,290.80    | 979,925.00       | 2,222,673,417.98  | 31,460,255,852.64  | 1,604,214,940.65      | 33,064,470,793.29      |
| Sokoto      | 3,072,304,381.17                                                  |                   |                  | 309,807,250.82    | 3,413,953,940.99   | 347,196,803.11        | 3,761,150,744.10       |
| Taraba      | 845,378,233.88                                                    | 42,351,722.26     | 39,506,000.00    | 12,392,642.72     | 939,628,598.86     | 982,699,091.85        | 1,922,327,690.71       |
| Yobe        | 1,844,315,657.33                                                  |                   | 21,766,060.00    | 47,736,531.36     | 1,920,038,610.69   | 257,697,037.42        | 2,177,735,648.11       |
| Zamfara     | 2,182,027,736.71                                                  |                   |                  |                   |                    | 546,033,812.32        |                        |
| FCT         | 27,566,639,445.02                                                 | 1,432,569,497.71  | 0.00             | 3,406,546,175.50  | 32,405,755,118.23  | 0.00                  | 22 405 755 110 22      |
| Total       | 253,797,166,778.<br>78                                            | 13,009,557,233.9  |                  | E2 020 0E0 200 4  |                    | 69,406,781,489.8<br>9 | 398,259,343,434.<br>98 |
| •           |                                                                   |                   |                  | 46                |                    |                       |                        |

|             |                                     | INTERNALLY (      | GENERATED REVENU | JE FOR STATES/FCT | (APRIL-JUNE, 2021  | 1)                     |                        |
|-------------|-------------------------------------|-------------------|------------------|-------------------|--------------------|------------------------|------------------------|
| State       | PAYE                                | Direct Assessment | Road Tax         | Other Taxes       | Total Tax          | MDAs                   | Grand Total            |
| Abia        | 2,695,934,425.51                    | 58,937,015.00     | 102,928,885.00   | 186,375,196.70    | 3,044,175,522.21   | 254,161,962.50         | 3,298,337,484.71       |
| Adamawa     | 1,236,715,606.31                    | 18,107,095.00     | 21,947,325.00    | 613,622,884.47    | 1,890,392,910.78   | 1,085,533,026.71       | 2,975,925,937.49       |
| Akwa Ibom   | 5,611,261,447.79                    | 36,917,346.18     | 84,644,650.00    | 779,689,621.99    | 6,512,513,065.96   | 1,350,625,807.92       | 7,863,138,873.88       |
| Anambra     | 3,998,816,175.35                    | 152,855,951.39    | 178,006,475.00   | 680,018,934.04    | 5,009,697,535.78   | 1,230,185,295.07       | 6,239,882,830.85       |
| Bauchi      | 4,435,906,624.04                    | 6,109,536.84      | 22,790,675.00    | 294,495,589.53    | 4,759,302,425.41   | 124,975,300.94         | 4,884,277,726.35       |
| Bayelsa     | 2,662,796,996.01                    | 14,422,966.67     | 13,728,584.43    | 455,868,583.39    | 3,146,817,130.50   | 28,849,488.36          | 3,175,666,618.86       |
| Benue       | 1,562,470,380.81                    | 406,928,608.51    | 47,503,313.00    | 11,374,575.55     | 2,028,276,877.87   | 1,598,232,772.59       | 3,626,509,650.46       |
| Borno       | 3,762,018,292.16                    | 344,198,316.21    | 43,478,850.00    | 192,453,750.00    | 4,342,149,208.37   | 579,595,414.35         | 4,921,744,622.72       |
| Cross River | 2,320,963,717.38                    | 34,913,703.31     | 192,680,490.81   | 3,022,156,578.17  | 5,570,714,489.67   | 830,822,372.72         | 6,401,536,862.39       |
| Delta       | 13,934,970,563.19                   | 154,901,859.63    | 506,977,370.96   | 4,595,518,270.60  | 19,192,368,064.38  | 4,993,598,391.78       | 24,185,966,456.16      |
| Ebonyi      | 1,151,782,754.37                    | 11,483,915.80     | 36,358,200.00    | 134,464,932.86    | 1,334,089,803.03   | 1,511,683,409.83       | 2,845,773,212.86       |
| Edo         | 3,531,202,763.46                    | 288,407,407.72    | 580,923,377.02   | 3,345,869,507.26  | 7,746,403,055.46   | 1,513,925,100.89       | 9,260,328,156.35       |
| Ekiti       | 1,562,358,322.83                    | 45,648,056.90     | 26,171,775.00    | 349,931,051.03    | 1,984,109,205.76   | 2,246,127,553.80       | 4,230,236,759.56       |
| Enugu       | 2,519,550,409.00                    | 27,969,320.00     | 181,708,222.00   | 466,933,431.00    | 3,196,161,382.00   | 3,832,976,423.00       | 7,029,137,805.00       |
| Gombe       | 732,890,296.22                      | 7,741,338.30      | 37,543,070.00    | 1,720,019,233.13  | 2,498,193,937.65   | 255,962,574.42         | 2,754,156,512.07       |
| Imo         | 2,306,397,217.85                    | 68,460,660.60     | 116,043,429.05   | 402,090,723.38    | 2,892,992,030.88   | 1,534,955,492.47       | 4,427,947,523.35       |
| Jigawa      | 2,539,412,624.61                    | 195,496,871.42    | 99,019,834.00    | 1,785,851,670.64  | 4,619,781,000.67   | 1,302,146,439.77       | 5,921,927,440.44       |
| Kaduna      | 3,281,598,985.12                    | 89,196,244.39     | 168,322,649.49   | 6,488,373,146.12  | 10,027,491,025.12  | 7,848,495,422.03       | 17,875,986,447.15      |
| Kano        | 4,595,513,047.84                    | 139,655,578.84    | 151,215,135.99   | 3,479,802,785.99  | 8,366,186,548.66   | 469,203,150.34         | 8,835,389,699.00       |
| Katsina     | 4,967,427,694.00                    | 26,742,636.00     | 35,292,539.00    | 86,351,750.00     | 5,115,814,619.00   | 59,486,151.00          | 5,175,300,770.00       |
| Kebbi       | 1,118,580,002.52                    | 155,646,836.10    | 18,406,462.00    | 1,386,095,444.00  | 2,678,728,744.62   | 1,284,012,078.00       | 3,962,740,822.62       |
| Kogi        | 1,932,635,559.86                    | 22,765,349.42     | 169,713,963.09   | 1,994,048,839.79  | 4,119,163,712.16   | 1,163,859,162.20       | 5,283,022,874.36       |
| Kwara       | 2,488,382,025.62                    | 581,429,295.17    | 122,068,119.00   | 115,586,771.37    | 3,307,466,211.16   | 3,073,044,104.96       | 6,380,510,316.12       |
| Lagos       | 74,222,064,604.33                   | 8,137,764,784.26  | 3,858,290,885.41 | 29,848,184,519.39 | 116,066,304,793.39 | 23,204,154,495.71      | 139,270,459,289.10     |
| Nasarawa    | 1,933,392,166.63                    | 10,367,550.00     | 46,209,948.00    | 42,627,068.35     | 2,032,596,732.98   | 1,690,575,915.99       | 3,723,172,648.97       |
| Niger       | 2,884,951,060.51                    | 39,473,380.79     | 58,919,987.00    | 904,069,517.86    | 3,887,413,946.16   | 1,887,835,135.66       | 5,775,249,081.82       |
| Ogun        | 6,988,693,871.90                    | 796,394,416.10    | 281,136,664.19   | 726,112,562.40    | 8,792,337,514.59   | 27,721,804,756.68      | 36,514,142,271.27      |
| Ondo        | 8,508,882,278.25                    | 167,906,407.19    | 369,623,233.33   | 2,141,169,605.34  | 11,187,581,524.11  | 1,163,089,941.23       | 12,350,671,465.34      |
| Osun        | 3,832,125,036.51                    | 187,364,383.33    | 106,149,263.19   | 155,759,394.92    | 4,281,398,077.95   | 2,986,649,381.99       | 7,268,047,459.94       |
| Oyo         | 9,452,543,905.29                    | 268,817,271.42    | 274,667,736.17   | 861,954,029.71    | 10,857,982,942.59  | 1,997,907,428.72       | 12,855,890,371.31      |
| Plateau     | 6,153,500,231.62                    | 47,566,791.17     | 120,250,950.00   | 277,735,606.31    | 6,599,053,579.10   | 381,766,376.43         | 6,980,819,955.53       |
| Rivers      | 18,623,832,552.57                   | 79,744,774.58     | 21,748,070.00    | 2,654,446,474.77  | 21,379,771,871.92  | 2,880,429,707.21       | 24,260,201,579.13      |
| Sokoto      | 1,986,394,952.87                    | 500,000,000.00    | 11,056,850.00    | 1,520,658,197.76  | 4,018,110,000.63   | 632,225,232.63         | 4,650,335,233.26       |
| Taraba      | 1,885,029,470.95                    | 43,203,938.14     | 18,037,600.00    | 5,445,661.69      | 1,951,716,670.78   | 900,153,298.40         | 2,851,869,969.18       |
| Yobe        | 1,600,689,534.48                    | 3,569,353.75      | 14,460,825.00    | 98,128,635.00     | 1,716,848,348.23   | 136,449,050.21         | 1,853,297,398.44       |
| Zamfara     | 2,084,815,181.74                    |                   |                  | 854,999,770.04    | 3,893,953,445.97   | 393,360,450.36         | 4,287,313,896.33       |
| FCT         | 19,203,025,103.78                   | 1,435,027,001.24  | 0.00             | 16,029,072,441.18 | 36,667,124,546.20  | 0.00                   | 36,667,124,546.20      |
| Total       | 234,309,52 <del>5,883</del> .2<br>8 | 15,062,361,082.56 | 8,635,938,780.13 | 88,707,356,755.73 | 246 246 402 604 2  | 104,148,858,066.8<br>7 | 450,864,040,568.5<br>7 |

| INTERNALLY GENERATED REVENUE FOR STATES/FCT (HALF YEAR 2021) |                                              |                                              |                                 |                   |                    |                   |                    |
|--------------------------------------------------------------|----------------------------------------------|----------------------------------------------|---------------------------------|-------------------|--------------------|-------------------|--------------------|
| State                                                        | PAYE                                         | Direct Assessment                            | Road Tax                        | Other Taxes       | Total Tax          | MDAs              | Grand Total        |
| Abia                                                         | 5,659,383,516.53                             | 140,577,914.59                               | 233,227,350.84                  | 581,454,427.37    | 6,614,643,209.33   | 935,468,595.18    | 7,550,111,804.51   |
| Adamawa                                                      | 3,275,181,266.37                             | 50,939,115.52                                | 56,250,402.00                   | 805,488,545.90    | 4,187,859,329.79   | 1,898,716,678.83  | 6,086,576,008.62   |
| Akwa Ibom                                                    | 13,378,611,804.93                            | 66,709,227.77                                | 483,170,775.00                  | 1,606,698,409.84  | 15,535,190,217.54  | 2,559,360,184.22  | 18,094,550,401.76  |
| Anambra                                                      | 7,580,359,002.25                             | 359,368,419.93                               | 432,676,875.00                  | 1,240,086,390.15  | 9,612,490,687.33   | 3,160,664,670.80  | 12,773,155,358.13  |
| Bauchi                                                       | 8,754,635,146.90                             | 33,079,738.41                                | 47,490,575.00                   | 400,036,135.77    | 9,235,241,596.08   | 232,047,424.17    | 9,467,289,020.25   |
| Bayelsa                                                      | 5,270,447,990.98                             | 18,754,752.11                                | 22,952,565.65                   | 1,026,915,732.61  | 6,339,071,041.35   | 76,221,788.93     | 6,415,292,830.28   |
| Benue                                                        | 3,748,906,424.20                             | 764,879,496.03                               | 102,679,122.88                  | 21,818,469.55     | 4,638,283,512.66   | 2,069,294,236.02  | 6,707,577,748.68   |
| Borno                                                        | 6,952,280,510.16                             | 877,281,203.21                               | 110,289,950.00                  | 639,157,244.00    | 8,579,008,907.37   | 1,231,941,466.35  | 9,810,950,373.72   |
| Cross River                                                  | 4,180,588,235.90                             | 62,539,413.01                                | 462,199,113.29                  | 8,113,295,305.50  | 12,818,622,067.70  | 1,939,563,422.80  | 14,758,185,490.50  |
| Delta                                                        | 27,312,950,014.62                            | 319,385,852.71                               | 947,474,279.16                  | 6,179,389,546.86  | 34,759,199,693.35  | 7,174,983,057.45  | 41,934,182,750.80  |
| Ebonyi                                                       | 4,326,705,917.01                             | 123,318,920.99                               | 46,147,737.10                   | 283,577,771.80    | 4,779,750,346.90   | 2,973,581,899.14  | 7,753,332,246.04   |
| Edo                                                          | 7,130,245,553.69                             | 595,386,775.03                               | 864,031,070.26                  | 6,284,447,991.89  | 14,874,111,390.87  | 2,770,331,264.41  | 17,644,442,655.28  |
| Ekiti                                                        | 3,291,104,305.44                             | 142,335,465.14                               | 67,655,750.00                   | 545,217,021.74    | 4,046,312,542.32   | 2,542,078,523.33  | 6,588,391,065.65   |
| Enugu                                                        | 6,803,939,540.00                             | 73,252,195.00                                | 354,398,169.00                  | 825,446,584.00    | 8,057,036,488.00   | 6,083,518,188.00  | 14,140,554,676.00  |
| Gombe                                                        | 1,640,718,756.03                             | 17,761,747.78                                | 145,609,244.75                  | 3,120,383,690.59  | 4,924,473,439.15   | 516,562,697.58    | 5,441,036,136.73   |
| Imo                                                          | 6,623,810,005.91                             | 149,944,890.50                               | 205,399,968.23                  | 559,201,913.06    | 7,538,356,777.70   | 2,452,922,914.59  | 9,991,279,692.29   |
| Jigawa                                                       | 3,802,875,442.58                             | 301,859,764.84                               | 143,830,291.06                  | 2,320,286,070.26  | 6,568,851,568.74   | 2,758,879,193.56  | 9,327,730,762.30   |
| Kaduna                                                       | 6,648,718,160.83                             | 208,050,915.60                               | 332,163,884.13                  | 8,619,133,693.88  | 15,808,066,654.44  | 10,621,357,565.03 | 26,429,424,219.47  |
| Kano                                                         | 8,205,247,643.34                             | 343,735,802.92                               | 335,721,456.93                  | 4,159,201,274.60  | 13,043,906,177.79  | 2,010,342,394.88  | 15,054,248,572.67  |
| Katsina                                                      | 6,670,625,539.00                             | 38,954,589.00                                | 81,968,999.00                   | 168,240,941.00    | 6,959,790,068.00   | 528,973,684.00    | 7,488,763,752.00   |
| Kebbi                                                        | 2,207,730,270.12                             | 360,854,070.75                               | 33,087,734.50                   | 2,347,648,334.72  | 4,949,320,410.09   | 2,385,633,319.09  | 7,334,953,729.18   |
| Kogi                                                         | 3,955,615,353.07                             | 34,515,341.41                                | 285,986,946.75                  | 3,681,590,922.63  | 7,957,708,563.86   | 1,655,958,815.14  | 9,613,667,379.00   |
| Kwara                                                        | 5,020,686,285.62                             | 896,628,043.24                               | 264,543,587.00                  | 195,095,785.36    | 6,376,953,701.22   | 9,601,659,185.14  | 15,978,612,886.36  |
| Lagos                                                        | 152,665,064,979.92                           | 14,308,897,068.00                            | 6,988,579,342.01                | 52,002,196,093.98 | 225,964,737,483.91 | 41,268,036,950.15 | 267,232,774,434.06 |
| Nasarawa                                                     | 5,413,396,040.12                             | 24,452,140.78                                | 175,590,350.00                  | 67,496,038.59     | 5,680,934,569.49   | 3,822,576,602.86  | 9,503,511,172.35   |
| Niger                                                        | 4,214,365,637.22                             | 89,948,901.32                                | 129,781,756.00                  | 1,413,098,739.00  | 5,847,195,033.54   | 2,078,289,567.32  | 7,925,484,600.86   |
| Ogun                                                         | 14,326,752,283.67                            | 1,567,416,770.18                             | 533,389,983.48                  | 1,508,530,244.12  | 17,936,089,281.45  | 36,887,365,090.58 | 54,823,454,372.03  |
| Ondo                                                         | 10,948,911,881.14                            | 340,017,609.60                               | 685,508,281.32                  | 3,818,601,476.37  | 15,793,039,248.43  | 2,115,078,907.53  | 17,908,118,155.96  |
| Osun                                                         | 7,506,640,287.50                             | 392,257,513.23                               | 249,814,194.04                  | 253,717,535.51    | 8,402,429,530.28   | 5,267,393,908.54  | 13,669,823,438.82  |
| Oyo                                                          | 18,590,085,584.17                            | 632,410,268.18                               | 545,510,635.63                  | 1,489,978,196.38  | 21,257,984,684.36  | 3,933,728,771.39  | 25,191,713,455.75  |
| Plateau                                                      | 12,124,969,813.48                            | 71,936,110.64                                | 274,009,250.00                  | 671,785,108.89    | 13,142,700,283.01  | 1,322,649,165.59  | 14,465,349,448.60  |
| Rivers                                                       | 47,604,519,771.43                            | 335,660,065.38                               | 22,727,995.00                   | 4,877,119,892.75  | 52,840,027,724.56  | 4,484,644,647.86  | 57,324,672,372.42  |
| Sokoto                                                       | 5,058,699,334.04                             | 519,526,999.00                               | 23,372,160.00                   | 1,830,465,448.58  | 7,432,063,941.62   | 979,422,035.74    | 8,411,485,977.36   |
| Taraba                                                       | 2,730,407,704.83                             | 85,555,660.40                                | 57,543,600.00                   | 17,838,304.41     | 2,891,345,269.64   | 1,882,852,390.25  | 4,774,197,659.89   |
| Yobe                                                         | 3,445,005,191.81                             | 9,789,715.75                                 | 36,226,885.00                   | 145,865,166.36    | 3,636,886,958.92   | 394,146,087.63    | 4,031,033,046.55   |
| Zamfara                                                      | 4,266,842,918.45                             | 846,339,339.64                               | 971,816,033.00                  | 1,380,184,090.48  | 7,465,182,381.57   | 939,394,262.68    | 8,404,576,644.25   |
| FCT<br><b>Total</b>                                          | 46,769,664,548.80<br><b>488,106,692,662.</b> | 2,867,596,498.95<br><b>28,071,918,316.54</b> | 0.00<br><b>16,752,826,313.0</b> |                   | 675,567,744,446.   |                   | 849,123,384,003.   |
| · Jui                                                        | 06                                           | 20,07 1,910,310.34                           | 1                               | 18                |                    | 76                |                    |