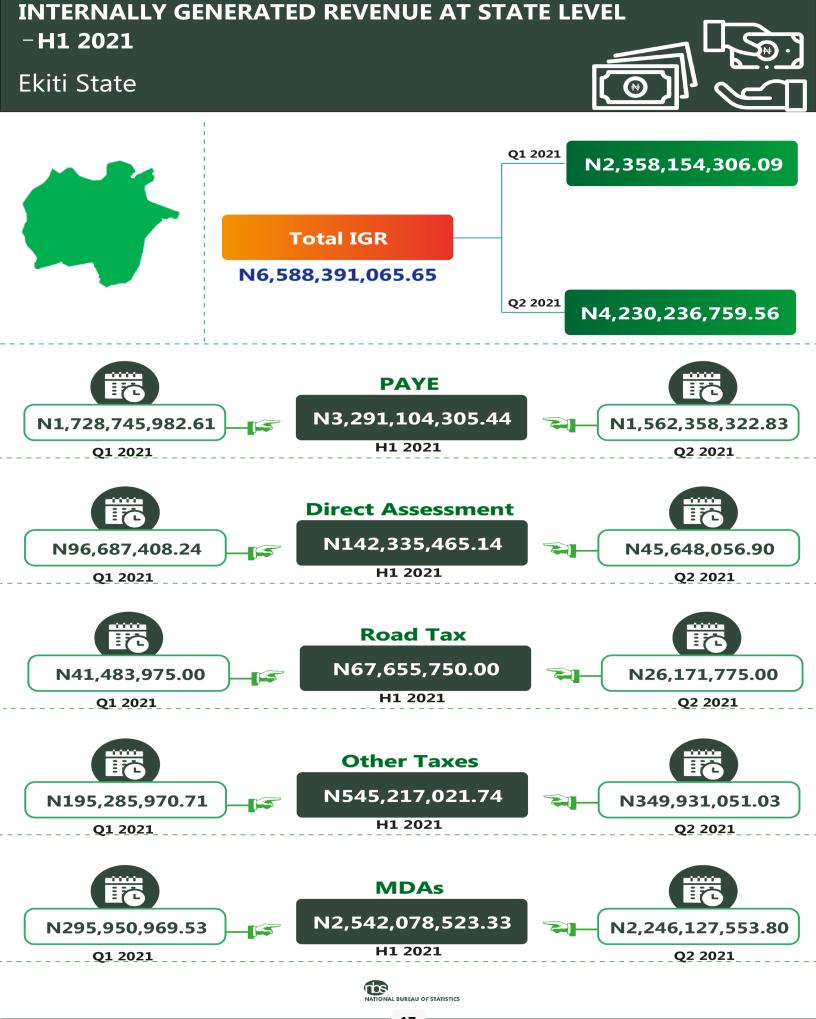

| INTERNALLY GENERATED REVENUE FOR STATES/FCT (HALF YEAR 2021) |                                              |                                              |                                 |                   |                    |                   |                    |
|--------------------------------------------------------------|----------------------------------------------|----------------------------------------------|---------------------------------|-------------------|--------------------|-------------------|--------------------|
| State                                                        | PAYE                                         | Direct Assessment                            | Road Tax                        | Other Taxes       | Total Tax          | MDAs              | Grand Total        |
| Abia                                                         | 5,659,383,516.53                             | 140,577,914.59                               | 233,227,350.84                  | 581,454,427.37    | 6,614,643,209.33   | 935,468,595.18    | 7,550,111,804.51   |
| Adamawa                                                      | 3,275,181,266.37                             | 50,939,115.52                                | 56,250,402.00                   | 805,488,545.90    | 4,187,859,329.79   | 1,898,716,678.83  | 6,086,576,008.62   |
| Akwa Ibom                                                    | 13,378,611,804.93                            | 66,709,227.77                                | 483,170,775.00                  | 1,606,698,409.84  | 15,535,190,217.54  | 2,559,360,184.22  | 18,094,550,401.76  |
| Anambra                                                      | 7,580,359,002.25                             | 359,368,419.93                               | 432,676,875.00                  | 1,240,086,390.15  | 9,612,490,687.33   | 3,160,664,670.80  | 12,773,155,358.13  |
| Bauchi                                                       | 8,754,635,146.90                             | 33,079,738.41                                | 47,490,575.00                   | 400,036,135.77    | 9,235,241,596.08   | 232,047,424.17    | 9,467,289,020.25   |
| Bayelsa                                                      | 5,270,447,990.98                             | 18,754,752.11                                | 22,952,565.65                   | 1,026,915,732.61  | 6,339,071,041.35   | 76,221,788.93     | 6,415,292,830.28   |
| Benue                                                        | 3,748,906,424.20                             | 764,879,496.03                               | 102,679,122.88                  | 21,818,469.55     | 4,638,283,512.66   | 2,069,294,236.02  | 6,707,577,748.68   |
| Borno                                                        | 6,952,280,510.16                             | 877,281,203.21                               | 110,289,950.00                  | 639,157,244.00    | 8,579,008,907.37   | 1,231,941,466.35  | 9,810,950,373.72   |
| Cross River                                                  | 4,180,588,235.90                             | 62,539,413.01                                | 462,199,113.29                  | 8,113,295,305.50  | 12,818,622,067.70  | 1,939,563,422.80  | 14,758,185,490.50  |
| Delta                                                        | 27,312,950,014.62                            | 319,385,852.71                               | 947,474,279.16                  | 6,179,389,546.86  | 34,759,199,693.35  | 7,174,983,057.45  | 41,934,182,750.80  |
| Ebonyi                                                       | 4,326,705,917.01                             | 123,318,920.99                               | 46,147,737.10                   | 283,577,771.80    | 4,779,750,346.90   | 2,973,581,899.14  | 7,753,332,246.04   |
| Edo                                                          | 7,130,245,553.69                             | 595,386,775.03                               | 864,031,070.26                  | 6,284,447,991.89  | 14,874,111,390.87  | 2,770,331,264.41  | 17,644,442,655.28  |
| Ekiti                                                        | 3,291,104,305.44                             | 142,335,465.14                               | 67,655,750.00                   | 545,217,021.74    | 4,046,312,542.32   | 2,542,078,523.33  | 6,588,391,065.65   |
| Enugu                                                        | 6,803,939,540.00                             | 73,252,195.00                                | 354,398,169.00                  | 825,446,584.00    | 8,057,036,488.00   | 6,083,518,188.00  | 14,140,554,676.00  |
| Gombe                                                        | 1,640,718,756.03                             | 17,761,747.78                                | 145,609,244.75                  | 3,120,383,690.59  | 4,924,473,439.15   | 516,562,697.58    | 5,441,036,136.73   |
| Imo                                                          | 6,623,810,005.91                             | 149,944,890.50                               | 205,399,968.23                  | 559,201,913.06    | 7,538,356,777.70   | 2,452,922,914.59  | 9,991,279,692.29   |
| Jigawa                                                       | 3,802,875,442.58                             | 301,859,764.84                               | 143,830,291.06                  | 2,320,286,070.26  | 6,568,851,568.74   | 2,758,879,193.56  | 9,327,730,762.30   |
| Kaduna                                                       | 6,648,718,160.83                             | 208,050,915.60                               | 332,163,884.13                  | 8,619,133,693.88  | 15,808,066,654.44  | 10,621,357,565.03 | 26,429,424,219.47  |
| Kano                                                         | 8,205,247,643.34                             | 343,735,802.92                               | 335,721,456.93                  | 4,159,201,274.60  | 13,043,906,177.79  | 2,010,342,394.88  | 15,054,248,572.67  |
| Katsina                                                      | 6,670,625,539.00                             | 38,954,589.00                                | 81,968,999.00                   | 168,240,941.00    | 6,959,790,068.00   | 528,973,684.00    | 7,488,763,752.00   |
| Kebbi                                                        | 2,207,730,270.12                             | 360,854,070.75                               | 33,087,734.50                   | 2,347,648,334.72  | 4,949,320,410.09   | 2,385,633,319.09  | 7,334,953,729.18   |
| Kogi                                                         | 3,955,615,353.07                             | 34,515,341.41                                | 285,986,946.75                  | 3,681,590,922.63  | 7,957,708,563.86   | 1,655,958,815.14  | 9,613,667,379.00   |
| Kwara                                                        | 5,020,686,285.62                             | 896,628,043.24                               | 264,543,587.00                  | 195,095,785.36    | 6,376,953,701.22   | 9,601,659,185.14  | 15,978,612,886.36  |
| Lagos                                                        | 152,665,064,979.92                           | 14,308,897,068.00                            | 6,988,579,342.01                | 52,002,196,093.98 | 225,964,737,483.91 | 41,268,036,950.15 | 267,232,774,434.06 |
| Nasarawa                                                     | 5,413,396,040.12                             | 24,452,140.78                                | 175,590,350.00                  | 67,496,038.59     | 5,680,934,569.49   | 3,822,576,602.86  | 9,503,511,172.35   |
| Niger                                                        | 4,214,365,637.22                             | 89,948,901.32                                | 129,781,756.00                  | 1,413,098,739.00  | 5,847,195,033.54   | 2,078,289,567.32  | 7,925,484,600.86   |
| Ogun                                                         | 14,326,752,283.67                            | 1,567,416,770.18                             | 533,389,983.48                  | 1,508,530,244.12  | 17,936,089,281.45  | 36,887,365,090.58 | 54,823,454,372.03  |
| Ondo                                                         | 10,948,911,881.14                            | 340,017,609.60                               | 685,508,281.32                  | 3,818,601,476.37  | 15,793,039,248.43  | 2,115,078,907.53  | 17,908,118,155.96  |
| Osun                                                         | 7,506,640,287.50                             | 392,257,513.23                               | 249,814,194.04                  | 253,717,535.51    | 8,402,429,530.28   | 5,267,393,908.54  | 13,669,823,438.82  |
| Oyo                                                          | 18,590,085,584.17                            | 632,410,268.18                               | 545,510,635.63                  | 1,489,978,196.38  | 21,257,984,684.36  | 3,933,728,771.39  | 25,191,713,455.75  |
| Plateau                                                      | 12,124,969,813.48                            | 71,936,110.64                                | 274,009,250.00                  | 671,785,108.89    | 13,142,700,283.01  | 1,322,649,165.59  | 14,465,349,448.60  |
| Rivers                                                       | 47,604,519,771.43                            | 335,660,065.38                               | 22,727,995.00                   | 4,877,119,892.75  | 52,840,027,724.56  | 4,484,644,647.86  | 57,324,672,372.42  |
| Sokoto                                                       | 5,058,699,334.04                             | 519,526,999.00                               | 23,372,160.00                   | 1,830,465,448.58  | 7,432,063,941.62   | 979,422,035.74    | 8,411,485,977.36   |
| Taraba                                                       | 2,730,407,704.83                             | 85,555,660.40                                | 57,543,600.00                   | 17,838,304.41     | 2,891,345,269.64   | 1,882,852,390.25  | 4,774,197,659.89   |
| Yobe                                                         | 3,445,005,191.81                             | 9,789,715.75                                 | 36,226,885.00                   | 145,865,166.36    | 3,636,886,958.92   | 394,146,087.63    | 4,031,033,046.55   |
| Zamfara                                                      | 4,266,842,918.45                             | 846,339,339.64                               | 971,816,033.00                  | 1,380,184,090.48  | 7,465,182,381.57   | 939,394,262.68    | 8,404,576,644.25   |
| FCT<br><b>Total</b>                                          | 46,769,664,548.80<br><b>488,106,692,662.</b> | 2,867,596,498.95<br><b>28,071,918,316.54</b> | 0.00<br><b>16,752,826,313.0</b> |                   | 675,567,744,446.   |                   | 849,123,384,003.   |
| · Jui                                                        | 06                                           | 20,07 1,910,310.34                           | 1                               | 18                |                    | 76                |                    |