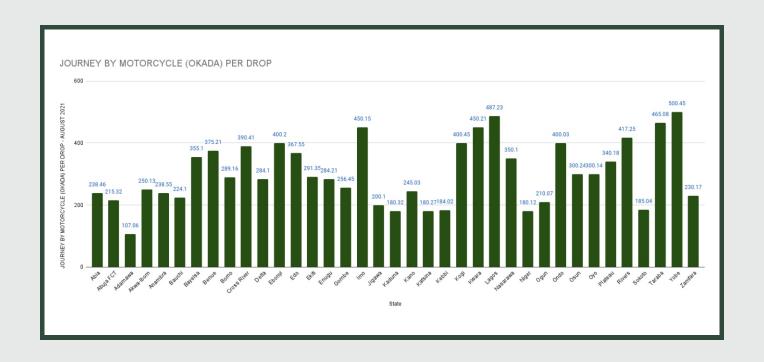

Average fare paid by commuters for journey by motorcycle per drop increased by 3.17% month-on-month and by 54.20% year-on-year to N303.25 in August 2021 from N294.02 in July 2021. States with highest journey fare by motorcycle per drop were Yobe (N500.45), Lagos (N487.23) and Taraba (N465.08) while states with lowest journey fare by motorcycle per drop were Adamawa (N107.06), Niger (N180.12) and Katsina (N180.27).

Average Transport Fare Across States
-Journey by Motorcycle (Okada) Per Drop

# STATES WITH THE HIGHEST AVERAGE PRICES IN AUGUST 2021

|        | August - 21 | YoY%   | MoM%  |
|--------|-------------|--------|-------|
| YOBE   | N500.45     | 71.78% | 8.78% |
|        |             |        |       |
| LAGOS  | N487.23     | 62.41% | 8.23% |
|        |             |        |       |
| TARABA | N465.08     | 64.22% | 3.34% |

|         | August - 21 | YoY%   | MoM%  |
|---------|-------------|--------|-------|
| ADAMAWA | N107.06     | 46.18% | 7.06% |
|         |             |        |       |
| NIGER   | N180.12     | 33.67% | 2.28% |
|         |             |        |       |
| KATSINA | N180.27     | 85.08% | 2.34% |