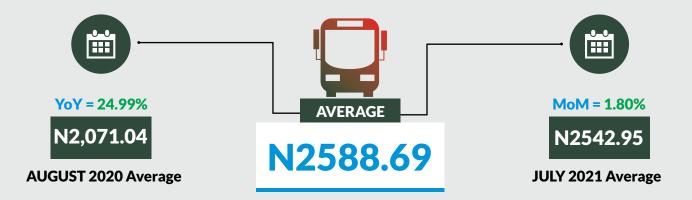

Average fare paid by commuters for bus journey intercity increased by 1.80% month-on-month and by 24.99% year-on-year to N2,588.69 in August 2021 from N2,542.95 in July 2021. States with highest bus journey fare intercity were Abuja FCT (N4,700.15), Lagos (N3,600.04) and Sokoto (N3,450.16) while States with lowest bus journey fare within city were Bayelsa (N1,859.36), Bauchi (N1,900.60) and Akwalbom (N1,950.20).