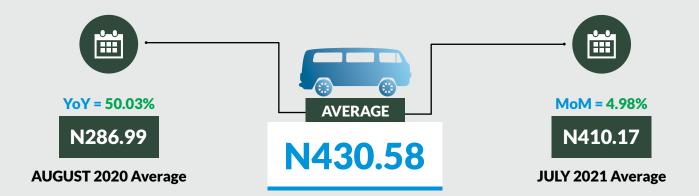

Average fare paid by commuters for bus journey within the city increased by 4.98% month-on-month and by 50.03% year-on-year to N430.58 in August 2021 from N410.17 in July 2021. States with highest bus journey fare within city were Zamfara (N670.28), Bauchi (N635.12) and Taraba (N550.13) while States with lowest bus journey fare within city were Oyo (N220.48), Abia (N239.41) and Borno (N297.16).