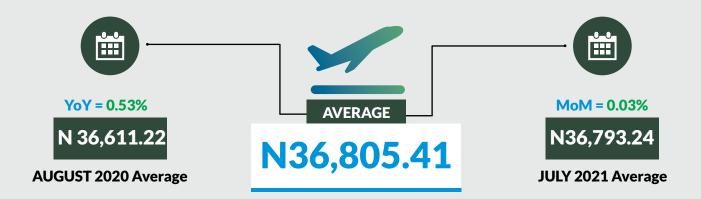

Average fare paid by air passengers for specified routes single journey increased by 0.03% month-onmonth and by 0.53% year-on-year to N36,805.41 in August 2021 from N36,793.24 in July 2021. States with highest air fare were Rivers (N38,900.00), Edo (N38,500.00), Lagos (N38,200.00) while States with lowest air fare were Akwa-Ibom (N33,100.00), Sokoto (N33,700.00), and Gombe (N35,200.00).