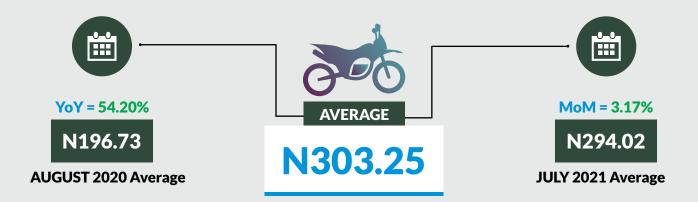

Average fare paid by commuters for journey by motorcycle per drop increased by 3.17% month-on-month and by 54.20% year-on-year to N303.25 in August 2021 from N294.02 in July 2021. States with highest journey fare by motorcycle per drop were Yobe (N500.45), Lagos (N487.23) and Taraba (N465.08) while states with lowest journey fare by motorcycle per drop were Adamawa (N107.06), Niger (N180.12) and Katsina (N180.27).