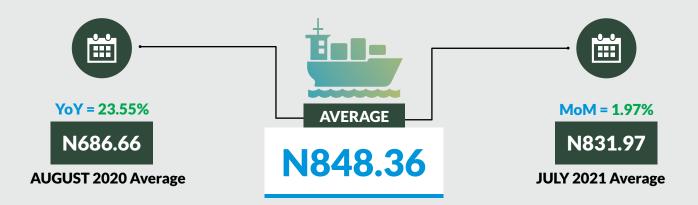

Average fare paid by passengers for water way passenger transport increased by 1.97% month-on-month and by 23.55% year-on-year to N848.36 in August 2021 from N831.97 in July 2021. States with highest fare by water way passenger transport were Delta (N2,550.46), Bayelsa (N2,500.47) and Rivers (N2,300.06) while states with lowest fare by water way passenger transport were Borno (N270.64), Kebbi (N360.11) and Taraba (N380.20).