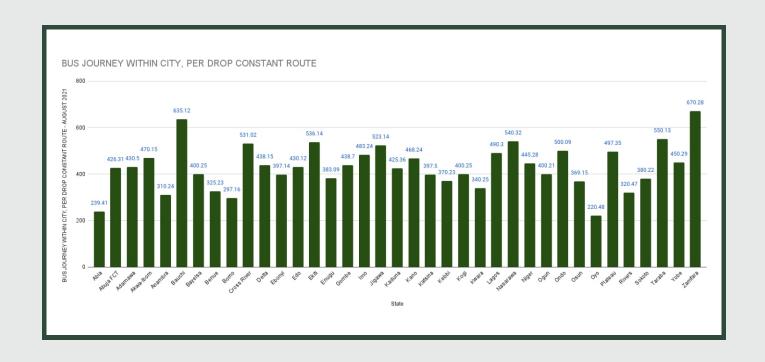

Average fare paid by commuters for bus journey within the city increased by 4.98% month-on-month and by 50.03% year-on-year to N430.58 in August 2021 from N410.17 in July 2021. States with highest bus journey fare within city were Zamfara (N670.28), Bauchi (N635.12) and Taraba (N550.13) while States with lowest bus journey fare within city were Oyo (N220.48), Abia (N239.41) and Borno (N297.16).

# STATES WITH THE HIGHEST AVERAGE PRICES IN AUGUST 2021

|         | August - 21 | YoY %  | MoM %  |
|---------|-------------|--------|--------|
| ZAMFARA | N670.28     | 21.85% | 56.50% |
|         |             |        |        |
| BAUCHI  | N635.12     | 37.35% | 3.43%  |
|         |             |        |        |
| TARABA  | N550.13     | 77.09% | 3.71%  |

|       | August - 21 | YoY %   | MoM % |
|-------|-------------|---------|-------|
| ОУО   | N220.48     | -31.12% | 4.84% |
|       |             |         |       |
| ABIA  | N239.41     | 30.74%  | 1.75% |
|       |             |         |       |
| BORNO | N297.16     | 56.19%  | 5.98% |