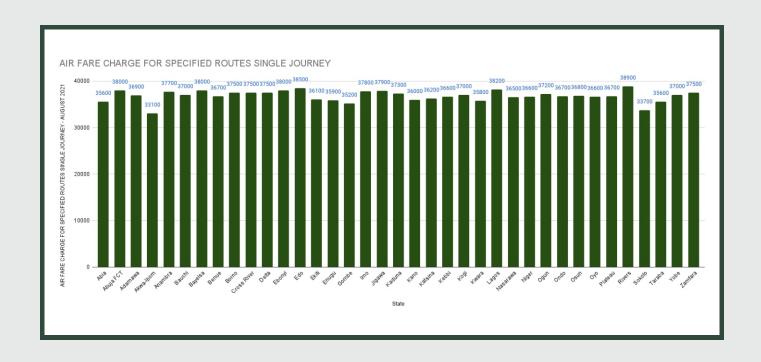

Average fare paid by air passengers for specified routes single journey increased by 0.03% month-onmonth and by 0.53% year-on-year to N36,805.41 in August 2021 from N36,793.24 in July 2021. States with highest air fare were Rivers (N38,900.00), Edo (N38,500.00), Lagos (N38,200.00) while States with lowest air fare were Akwa-Ibom (N33,100.00), Sokoto (N33,700.00), and Gombe (N35,200.00).

Average Transport Fare Across States
-Air Fare Charge For Specified Routes Single Journey

# STATES WITH THE HIGHEST AVERAGE PRICES IN AUGUST 2021

|        | August - 21 | YoY%   | MoM%   |
|--------|-------------|--------|--------|
| RIVERS | N38900.00   | -2.02% | 0.91%  |
|        |             |        |        |
| EDO    | N38500.00   | 5.48%  | 1.32%  |
|        |             |        |        |
| LAGOS  | N38200.00   | -3.54% | -0.26% |

|               | August - 21 | YoY%   | MoM%   |
|---------------|-------------|--------|--------|
| AKWA-<br>IBOM | N33100.00   | 8.52%  | -0.30% |
|               |             |        |        |
| sокото        | N33700.00   | 3.69%  | -0.30% |
|               |             |        |        |
| GOMBE         | N35200.00   | -1.40% | 0.57%  |