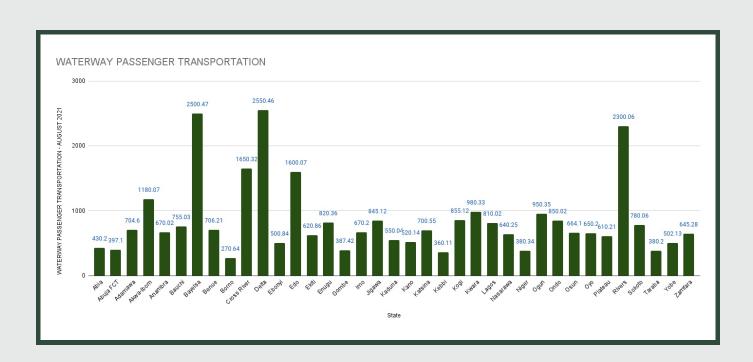

Average fare paid by passengers for water way passenger transport increased by 1.97% month-on-month and by 23.55% year-on-year to N848.36 in August 2021 from N831.97 in July 2021. States with highest fare by water way passenger transport were Delta (N2,550.46), Bayelsa (N2,500.47) and Rivers (N2,300.06) while states with lowest fare by water way passenger transport were Borno (N270.64), Kebbi (N360.11) and Taraba (N380.20).

Average Transport Fare Across States -Waterway Passenger Transport

# STATES WITH THE HIGHEST AVERAGE PRICES IN AUGUST 2021

|         | August - 21 | YoY%   | MoM%  |
|---------|-------------|--------|-------|
| DELTA   | N2550.46    | 27.52% | 2.01% |
|         |             |        |       |
| BAYELSA | N2500.47    | 26.93% | 2.06% |
|         |             |        |       |
| RIVERS  | N2300.06    | 14.68% | 0.43% |

|        | August - 21 | YoY%   | MoM%   |
|--------|-------------|--------|--------|
| BORNO  | N270.64     | 38.83% | 3.96%  |
|        |             |        |        |
| KEBBI  | N360.11     | 20.37% | -1.53% |
|        |             |        |        |
| TARABA | N380.20     | -2.71% | -1.24% |