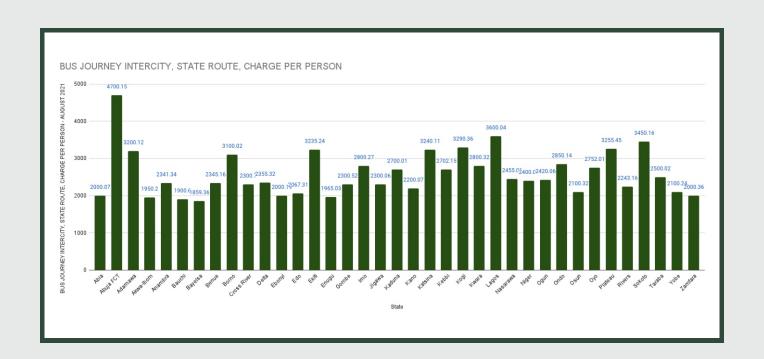

Average fare paid by commuters for bus journey intercity increased by 1.80% month-on-month and by 24.99% year-on-year to N2,588.69 in August 2021 from N2,542.95 in July 2021. States with highest bus journey fare intercity were Abuja FCT (N4,700.15), Lagos (N3,600.04) and Sokoto (N3,450.16) while States with lowest bus journey fare within city were Bayelsa (N1,859.36), Bauchi (N1,900.60) and Akwalbom (N1,950.20).

**Average Transport Fare Across States** 

-Bus Journey Intercity, State Route, Charge Per Person

# STATES WITH THE HIGHEST AVERAGE PRICES IN AUGUST 2021

|           | August - 21 | YoY %  | MoM % |
|-----------|-------------|--------|-------|
| ABUJA FCT | N4700.15    | 11.01% | 0.51% |
|           |             |        |       |
| LAGOS     | N3600.04    | 22.31% | 0.29% |
|           |             |        |       |
| sокото    | N3450.16    | 16.83% | 1.77% |

|               | August - 21 | YoY %  | MoM % |
|---------------|-------------|--------|-------|
| BAYELSA       | N1859.36    | 42.98% | 1.32% |
|               |             |        |       |
| BAUCHI        | N1900.60    | 43.82% | 1.30% |
|               |             |        |       |
| AKWA-<br>IBOM | N1950.20    | 27.53% | 0.24% |