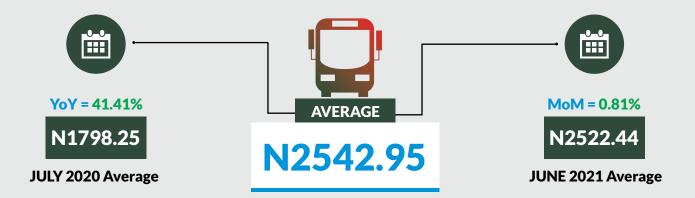

Average fare paid by commuters for bus journey intercity increased by 0.81% month-on-month and by 41.41% year-on-year to N2,542.95 in July 2021 from N2,522.44 in June 2021. States with highest bus journey fare intercity were Abuja FCT (N4,676.07), Lagos (N3,589.55) and Sokoto (N3,390.00) while States with lowest bus journey fare within city were Bayelsa (N1,835.10), Bauchi (N1,876.24) and Enugu (N1,897.14).