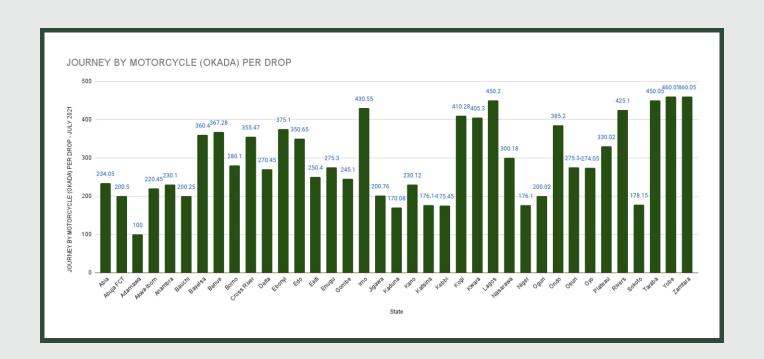

Average Transport Fare Across States
-Journey by Motorcycle (Okada) Per Drop

# STATES WITH THE HIGHEST AVERAGE PRICES IN JULY 2021

 July- 21
 YoY%
 MoM%

 YOBE
 N460.05
 74.26%
 0.42%

 ZAMFARA
 N460.05
 262.24%
 123.98%

 LAGOS
 N450.20
 76.55%
 -2.57%

|         | July- 21 | YoY%   | MoM%   |
|---------|----------|--------|--------|
| ADAMAWA | N100.00  | 26.58% | -5.02% |
|         |          |        |        |
| KADUNA  | N170.08  | 70.08% | -2.87% |
|         |          |        |        |
| KEBBI   | N175.45  | 79.95% | -0.45% |

Average fare paid by commuters for journey by motorcycle per drop increased by 0.98% month-on-month and by 70.49% year-on-year to N294.02 in July 2021 from N291.18 in June 2021. States with highest journey fare by motorcycle per drop were Yobe/Zamfara (N460.05), Lagos (N450.20) and Taraba (N450.05) while states with lowest journey fare by motorcycle per drop were Adamawa (N100.00), Kaduna (N170.08) and Kebbi (N175.45).