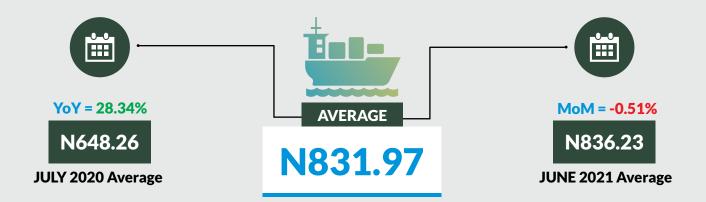

Average fare paid by passengers for water way passenger transport decreased by -0.51% month-on-month and increased by 28.34% year-on-year to N831.97 in July 2021 from N836.23 in June 2021. States with highest fare by water way passenger transport were Delta (N2,500.12), Bayelsa (N2,450.12) and Rivers (N2,290.23) while states with lowest fare by water way passenger transport were Borno (N260.32), Gombe (N362.40) and Kebbi (N365.70).

Average Transport Fare Across States -Waterway Passenger Transport

# STATES WITH THE HIGHEST AVERAGE PRICES IN JULY 2021

|         | July- 21 | YoY%   | MoM%   |
|---------|----------|--------|--------|
| DELTA   | N2500.12 | 25.01% | 0.51%  |
|         |          |        |        |
| BAYELSA | N2450.12 | 24.37% | 2.06%  |
|         |          |        |        |
| RIVERS  | N2290.23 | 17.99% | -0.35% |