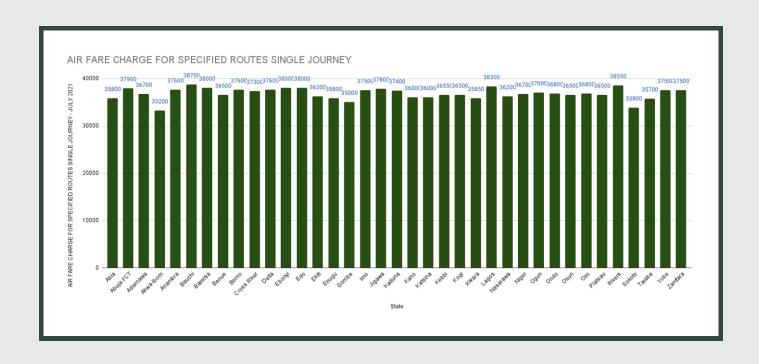

Average fare paid by air passengers for specified routes single journey increased by 0.36% month-on-month and by 0.50% year-on-year to N36,793.24 in July 2021 from N36,662.57 in June 2021. States with highest air fare were Bauchi (N38,700.00), Rivers (N38,550.00), Lagos (N38,300.00) while States with lowest air fare were Akwa-Ibom (N33,200.00), Sokoto (N33,800.00), and Gombe (N35,000.00).

Average Transport Fare Across States
-Air Fare Charge For Specified Routes Single Journey

# STATES WITH THE HIGHEST AVERAGE PRICES IN JULY 2021

|        | July- 21  | YoY%   | MoM%   |
|--------|-----------|--------|--------|
| BAUCHI | N38700.00 | 4.59%  | -0.26% |
|        |           |        |        |
| RIVERS | N38550.00 | -1.15% | -0.52% |
|        |           |        |        |
| LAGOS  | N38300.00 | -3.28% | 0.79%  |

|               | July- 21  | YoY%   | MoM%   |
|---------------|-----------|--------|--------|
| AKWA-<br>IBOM | N33200.00 | 8.85%  | 0.61%  |
|               |           |        |        |
| ѕокото        | N33800.00 | 4.00%  | 0.04%  |
|               |           |        |        |
| GOMBE         | N35000.00 | -1.96% | -0.85% |