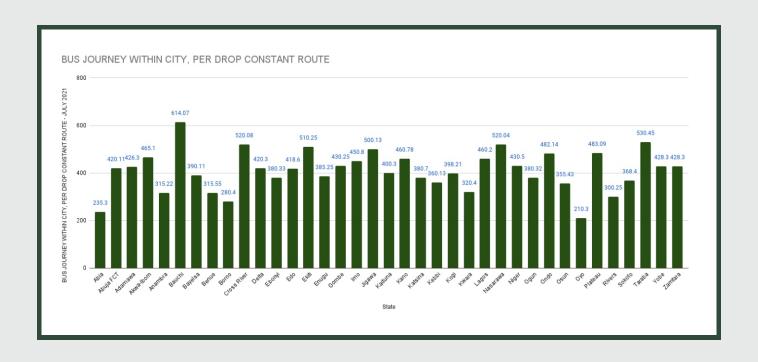

Average fare paid by commuters for bus journey within the city decreased by -0.01% month-on-month and increased by 65.76% year-on-year to N410.17 in June 2021 from N410.23 in June 2021. States with highest bus journey fare within city were Bauchi (N614.07), Taraba (N530.45) and Cross River (N520.08) while States with lowest bus journey fare within city were Oyo (N210.30), Abia (N235.30) and Borno (N280.40).

# STATES WITH THE HIGHEST AVERAGE PRICES IN JULY 2021

|                | July- 21 | YoY %   | MoM % |
|----------------|----------|---------|-------|
| ВАИСНІ         | N614.07  | 323.20% | 0.96% |
|                |          |         |       |
| TARABA         | N530.45  | 80.36%  | 0.63% |
|                |          |         |       |
| CROSS<br>RIVER | N520.08  | 48.59%  | 4.17% |
| IVI V LIV      |          |         |       |

|       | July- 21 | YoY %   | MoM % |
|-------|----------|---------|-------|
| ОУО   | N210.30  | -26.00% | 1.89% |
|       |          |         |       |
| ABIA  | N235.30  | 29.64%  | 6.87% |
|       |          |         |       |
| BORNO | N280.40  | 63.59%  | 0.80% |