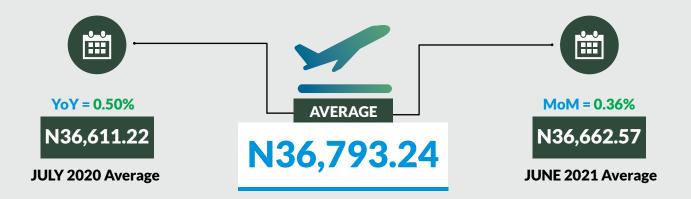

Average fare paid by air passengers for specified routes single journey increased by 0.36% month-on-month and by 0.50% year-on-year to N36,793.24 in July 2021 from N36,662.57 in June 2021. States with highest air fare were Bauchi (N38,700.00), Rivers (N38,550.00), Lagos (N38,300.00) while States with lowest air fare were Akwa-Ibom (N33,200.00), Sokoto (N33,800.00), and Gombe (N35,000.00).