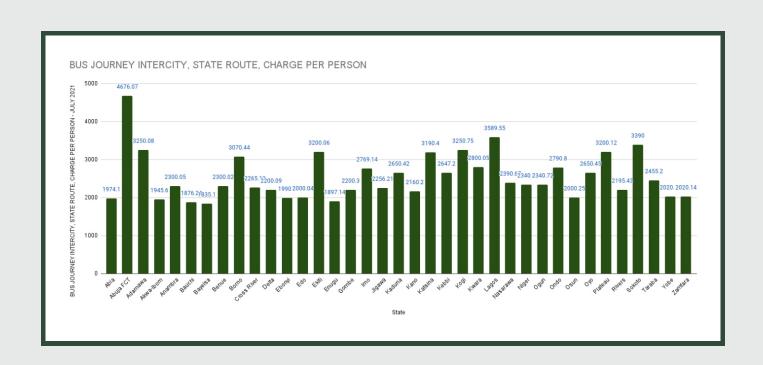

Average fare paid by commuters for bus journey intercity increased by 0.81% month-on-month and by 41.41% year-on-year to N2,542.95 in July 2021 from N2,522.44 in June 2021. States with highest bus journey fare intercity were Abuja FCT (N4,676.07), Lagos (N3,589.55) and Sokoto (N3,390.00) while States with lowest bus journey fare within city were Bayelsa (N1,835.10), Bauchi (N1,876.24) and Enugu (N1,897.14).

**Average Transport Fare Across States** 

-Bus Journey Intercity, State Route, Charge Per Person

# STATES WITH THE HIGHEST AVERAGE PRICES IN JULY 2021

|           | July- 21 | YoY %  | MoM % |
|-----------|----------|--------|-------|
| ABUJA FCT | N4676.07 | 11.60% | 0.39% |
|           |          |        |       |
| LAGOS     | N3589.55 | 40.82% | 0.15% |
|           |          |        |       |
| sокото    | N3390.00 | 23.99% | 0.14% |

|         | July- 21 | YoY %  | MoM % |
|---------|----------|--------|-------|
| BAYELSA | N1835.10 | 42.97% | 1.95% |
|         |          |        |       |
| BAUCHI  | N1876.24 | 50.08% | 0.86% |
|         |          |        |       |
| ENUGU   | N1897.14 | 50.57% | 1.91% |