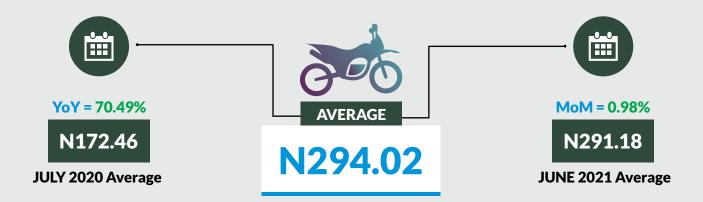

Average fare paid by commuters for journey by motorcycle per drop increased by 0.98% month-on-month and by 70.49% year-on-year to N294.02 in July 2021 from N291.18 in June 2021. States with highest journey fare by motorcycle per drop were Yobe/Zamfara (N460.05), Lagos (N450.20) and Taraba (N450.05) while states with lowest journey fare by motorcycle per drop were Adamawa (N100.00), Kaduna (N170.08) and Kebbi (N175.45).