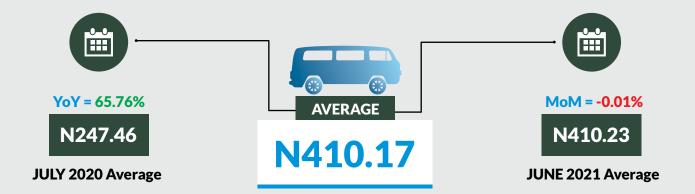

Average fare paid by commuters for bus journey within the city decreased by -0.01% month-on-month and increased by 65.76% year-on-year to N410.17 in June 2021 from N410.23 in June 2021. States with highest bus journey fare within city were Bauchi (N614.07), Taraba (N530.45) and Cross River (N520.08) while States with lowest bus journey fare within city were Oyo (N210.30), Abia (N235.30) and Borno (N280.40).