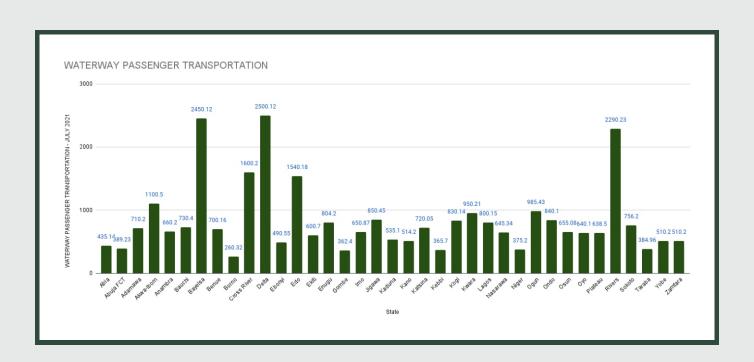

Average Transport Fare Across States -Waterway Passenger Transport

# STATES WITH THE HIGHEST AVERAGE PRICES IN JULY 2021

|         | July- 21 | YoY%   | MoM%   |
|---------|----------|--------|--------|
| DELTA   | N2500.12 | 25.01% | 0.51%  |
|         |          |        |        |
| BAYELSA | N2450.12 | 24.37% | 2.06%  |
|         |          |        |        |
| RIVERS  | N2290.23 | 17.99% | -0.35% |

|       | July- 21 | YoY%   | MoM%   |
|-------|----------|--------|--------|
| BORNO | N260.32  | 87.28% | -2.95% |
|       |          |        |        |
| GOMBE | N362.40  | 81.65% | -0.80% |
|       |          |        |        |
| KEBBI | N365.70  | 27.78% | -2.01% |

Average fare paid by passengers for water way passenger transport decreased by -0.51% month-on-month and increased by 28.34% year-on-year to N831.97 in July 2021 from N836.23 in June 2021. States with highest fare by water way passenger transport were Delta (N2,500.12), Bayelsa (N2,450.12) and Rivers (N2,290.23) while states with lowest fare by water way passenger transport were Borno (N260.32), Gombe (N362.40) and Kebbi (N365.70).