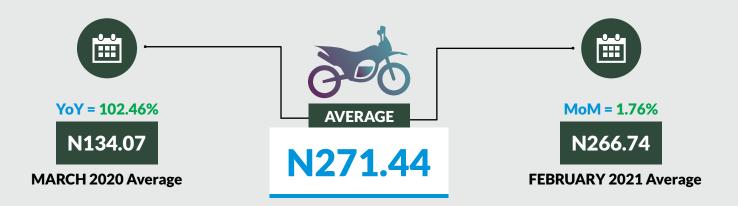

Average fare paid by commuters for journey by motorcycle per drop increased by 1.76% month-on-month and by 102.46% year-on-year to N271.44 in March 2021 from N266.74 in February 2021. States with highest journey fare by motorcycle per drop were Rivers (N420.35), Taraba (N420.15) and Yobe (N420.10) while states with lowest journey fare by motorcycle per drop were Adamawa (N90.43), Katsina (N147.64) and Niger (N159.20).