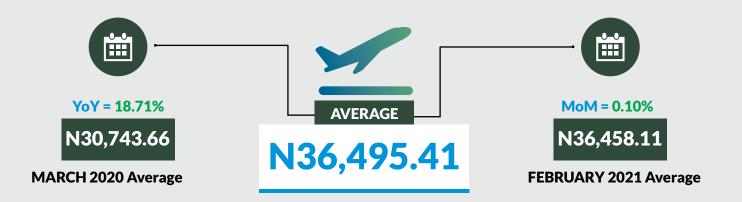

Average fare paid by air passengers for specified routes single journey increased by 0.10% month-onmonth and by 18.71% year-on-year to N36,495.41 in March 2021 from N36,458.11 in February 2021. States with highest air fare were Anambra/Lagos (N38,600.00), Delta/Jigawa (N38,500.00), Bauchi (N38,450.00) while States with lowest air fare were Akwa-Ibom (N32,700.00), Sokoto (N33,200.00), and Katsina (N35,150.00).