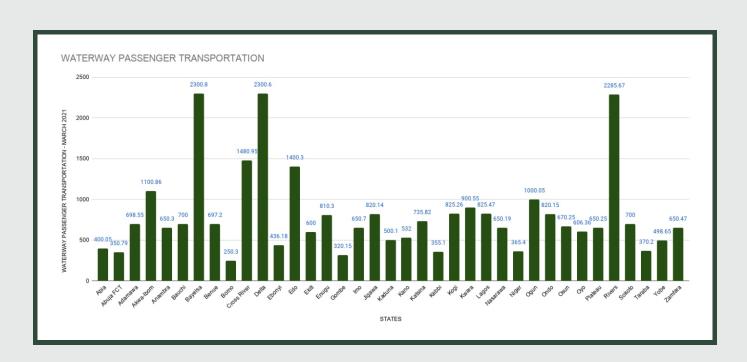

Average fare paid by passengers for water way passenger transport increased by 1.81% month-on-month and by 43.52% year-on-year to N808.38 in March 2021 from N794.02 in February 2021. States with highest fare by water way passenger transport were Bayelsa (N2,300.80), Delta (N2,300.60) and Rivers (N2,285.67) while states with lowest fare by water way passenger transport were Borno (N250.30), Gombe (N320.15) and Abuja FCT (N350.79).

Average Transport Fare Across States -Waterway Passenger Transport

### STATES WITH THE HIGHEST AVERAGE PRICES IN MARCH 2021

|         | Mar - 21 | YoY%   | MoM%   |
|---------|----------|--------|--------|
| BAYELSA | N2300.80 | 26.26% | 1.87%  |
|         |          |        |        |
| DELTA   | N2300.60 | 26.41% | 0.89%  |
|         |          |        |        |
| RIVERS  | N2285.67 | 29.38% | -0.59% |

|           | Mar - 21 | YoY%   | MoM%  |
|-----------|----------|--------|-------|
| BORNO     | N250.30  | 92.54% | 4.05% |
|           |          |        |       |
| GOMBE     | N320.15  | 68.50% | 7.71% |
|           |          |        |       |
| ABUJA FCT | N350.79  | 46.16% | 3.11% |