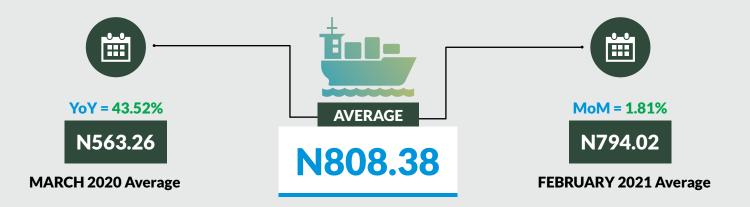

Average fare paid by passengers for water way passenger transport increased by 1.81% month-on-month and by 43.52% year-on-year to N808.38 in March 2021 from N794.02 in February 2021. States with highest fare by water way passenger transport were Bayelsa (N2,300.80), Delta (N2,300.60) and Rivers (N2,285.67) while states with lowest fare by water way passenger transport were Borno (N250.30), Gombe (N320.15) and Abuja FCT (N350.79).