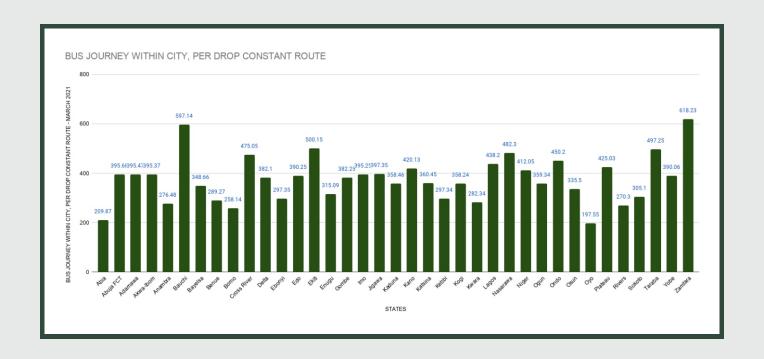

Average fare paid by commuters for bus journey within the city increased by 4.42% month-on-month and by 82.50% year-on-year to N377.27 in March 2021 from N361.31 in February 2021. States with highest bus journey fare within city were Zamfara (N618.23), Bauchi (N597.14) and Ekiti (N500.15) while States with lowest bus journey fare within city were Oyo (N197.55), Abia (N209.87) and Borno (N258.14).

### STATES WITH THE HIGHEST AVERAGE PRICES IN MARCH 2021

Mar - 21 YoY% MoM%

ZAMFARA N618.23 73.10% -0.31%

BAUCHI N597.14 497.14% 12.65%

EKITI N500.15 98.92% 5.24%

|       | Mar - 21 | YoY %  | MoM % |
|-------|----------|--------|-------|
| OYO   | N197.55  | 1.02%  | 3.73% |
|       |          |        |       |
| ABIA  | N209.87  | 34.02% | 0.63% |
|       |          |        |       |
| BORNO | N258.14  | 63.38% | 2.96% |