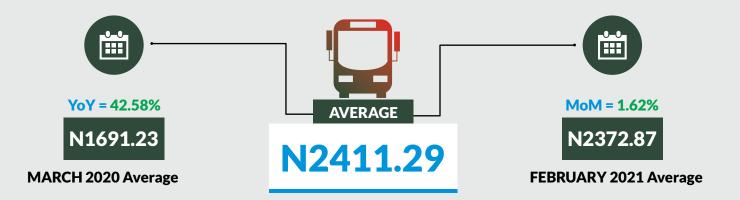

Average fare paid by commuters for bus journey intercity increased by 1.62% month-on-month and by 42.58% year-on-year to N2,411.29 in March 2021 from N2,372.87 in February 2021. States with highest bus journey fare intercity were Abuja FCT (N4,576.28), Lagos (N3,425.18) and Sokoto (N3,380.20) while States with lowest bus journey fare within city were Bayelsa (N1,700.19), Enugu (N1,720.45) and Bauchi (N1,725.35).