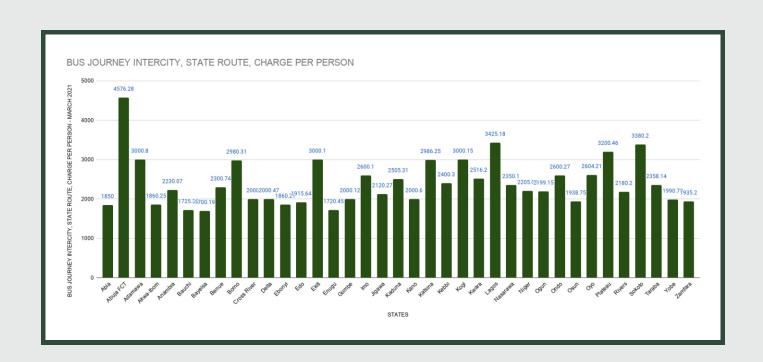

Average fare paid by commuters for bus journey intercity increased by 1.62% month-on-month and by 42.58% year-on-year to N2,411.29 in March 2021 from N2,372.87 in February 2021. States with highest bus journey fare intercity were Abuja FCT (N4,576.28), Lagos (N3,425.18) and Sokoto (N3,380.20) while States with lowest bus journey fare within city were Bayelsa (N1,700.19), Enugu (N1,720.45) and Bauchi (N1,725.35).

**Average Transport Fare Across States** 

-Bus Journey Intercity, State Route, Charge Per Person

### STATES WITH THE HIGHEST AVERAGE PRICES IN MARCH 2021

|           | Mar - 21 | YoY %  | MoM % |
|-----------|----------|--------|-------|
| ABUJA FCT | N4576.28 | 11.07% | 1.68% |
|           |          |        |       |
| LAGOS     | N3425.18 | 45.75% | 2.53% |
|           |          |        |       |
| sокото    | N3380.20 | 64.89% | 0.88% |

|         | Mar - 21 | YoY %  | MoM % |
|---------|----------|--------|-------|
| BAYELSA | N1700.19 | 61.85% | 3.02% |
|         |          |        |       |
| ENUGU   | N1720.45 | 73.92% | 1.20% |
|         |          |        |       |
| BAUCHI  | N1725.35 | 80.66% | 2.04% |