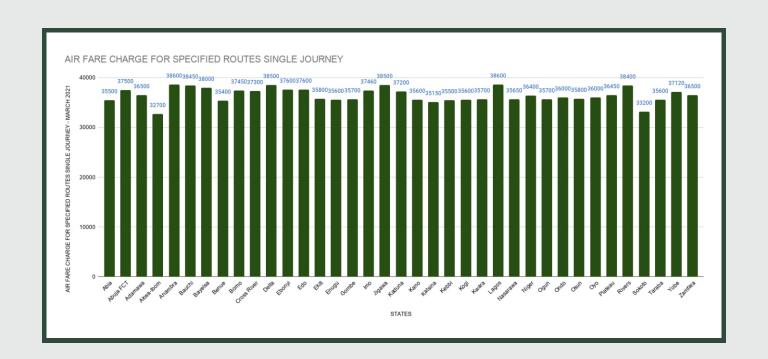

Average fare paid by air passengers for specified routes single journey increased by 0.10% month-onmonth and by 18.71% year-on-year to N36,495.41 in March 2021 from N36,458.11 in February 2021. States with highest air fare were Anambra/Lagos (N38,600.00), Delta/Jigawa (N38,500.00), Bauchi (N38,450.00) while States with lowest air fare were Akwa-Ibom (N32,700.00), Sokoto (N33,200.00), and Katsina (N35,150.00).

Average Transport Fare Across States
-Air Fare Charge For Specified Routes Single Journey

### STATES WITH THE HIGHEST AVERAGE PRICES IN MARCH 2021

|         | Mar - 21  | YoY%   | MoM%   |
|---------|-----------|--------|--------|
| ANAMBRA | N38600.00 | 14.37% | 0.26%  |
|         |           |        |        |
| LAGOS   | N38600.00 | 14.88% | 0.00%  |
|         |           |        |        |
| DELTA   | N38500.00 | 16.67% | -0.26% |

|               | Mar - 21  | YoY%   | MoM%   |
|---------------|-----------|--------|--------|
| AKWA-<br>IBOM | N32700.00 | 18.91% | 0.62%  |
|               |           |        |        |
| sокото        | N33200.00 | 47.56% | -1.19% |
|               |           |        |        |
| KATSINA       | N35150.00 | 40.60% | -0.14% |