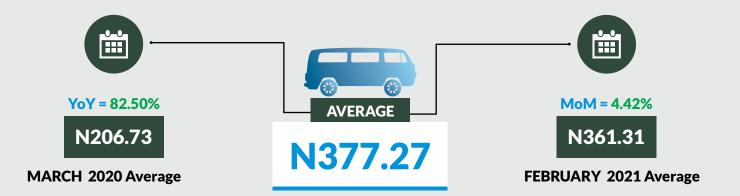

Average fare paid by commuters for bus journey within the city increased by 4.42% month-on-month and by 82.50% year-on-year to N377.27 in March 2021 from N361.31 in February 2021. States with highest bus journey fare within city were Zamfara (N618.23), Bauchi (N597.14) and Ekiti (N500.15) while States with lowest bus journey fare within city were Oyo (N197.55), Abia (N209.87) and Borno (N258.14).