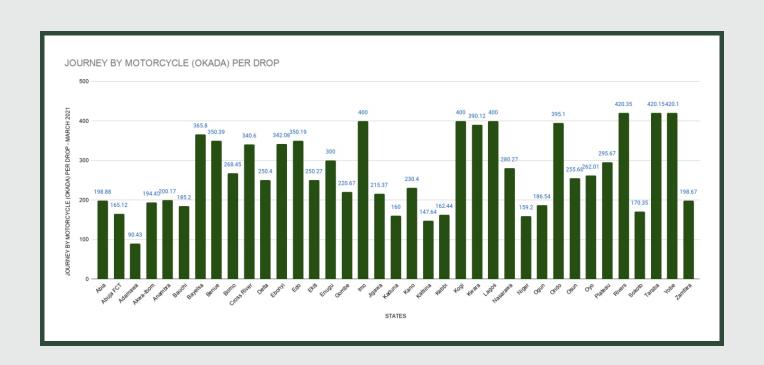

Average fare paid by commuters for journey by motorcycle per drop increased by 1.76% month-on-month and by 102.46% year-on-year to N271.44 in March 2021 from N266.74 in February 2021. States with highest journey fare by motorcycle per drop were Rivers (N420.35), Taraba (N420.15) and Yobe (N420.10) while states with lowest journey fare by motorcycle per drop were Adamawa (N90.43), Katsina (N147.64) and Niger (N159.20).

Average Transport Fare Across States
-Journey by Motorcycle (Okada) Per Drop

### STATES WITH THE HIGHEST AVERAGE PRICES IN MARCH 2021

|        | Mar - 21 | YoY%    | МоМ%   |
|--------|----------|---------|--------|
| RIVERS | N420.35  | 70.77%  | 5.09%  |
|        |          |         |        |
| TARABA | N420.15  | 134.60% | -3.68% |
|        |          |         |        |
| YOBE   | N420.10  | 139.38% | -1.16% |

|         | Mar - 21 | YoY%    | MoM%   |
|---------|----------|---------|--------|
| ADAMAWA | N90.43   | 80.86%  | 4.58%  |
|         |          |         |        |
| KATSINA | N147.64  | 140.34% | 5.37%  |
|         |          |         |        |
| NIGER   | N159.20  | 66.60%  | -0.56% |