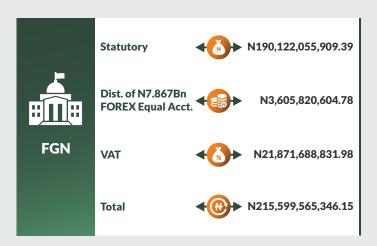

Federal Government received a total of N215.60bn from the N601.11bn. States received a total of N171.17bn and Local Governments received N126.79bn. The sum of N31.39bn was shared among the oil producing states as 13% derivation fund.

Further breakdown of revenue allocation distribution to the Federal Government of Nigeria (FGN) revealed that the sum of N143.82bn was disbursed to the FGN consolidated revenue account; N3.68bn shared as share of derivation and ecology; N1.84bn as stabilization fund; N6.18bn for the development of natural resources; and N5.08bn to the Federal Capital Territory (FCT) Abuja.

**FG** 

Dist. of N7.867Bn FOREX Equal Acct.

N34.223.809.84

**SUB-TOTAL** 

Gross Statutory Allocation N190,122,055,909.39 Dist. of N7.867Bn FOREX Equal Acct. N3,605,820,605.37 **Total Net Amount** 

N160,590,939,718.77

Distribution of Revenue Allocation to FGN by Federation Account Allocation Committee for the Month of November, 2020 Shared in December, 2020