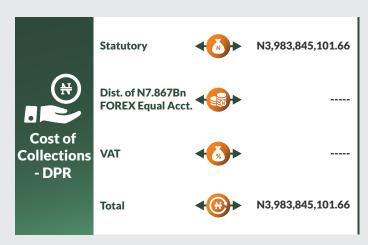

Revenue generating agencies such as Nigeria Customs Service (NCS), Federal Inland Revenue Service (FIRS), and Department of Petroleum Resources (DPR) received N7.87bn, N9.41bn, and N3.98bn respectively as cost of revenue collections.