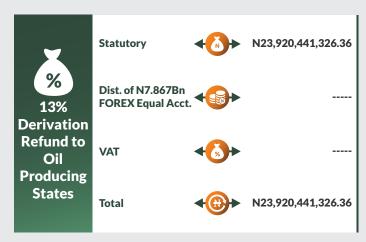

Federal Government received a total of N215.60bn from the N601.11bn. States received a total of N171.17bn and Local Governments received N126.79bn. The sum of N31.39bn was shared among the oil producing states as 13% derivation fund.