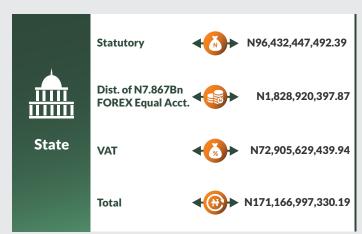

Federal Government received a total of N215.60bn from the N601.11bn. States received a total of N171.17bn and Local Governments received N126.79bn. The sum of N31.39bn was shared among the oil producing states as 13% derivation fund.