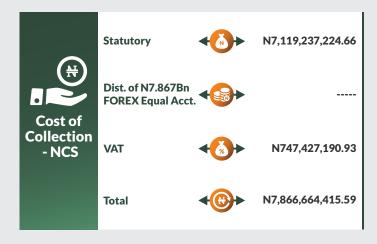

Revenue generating agencies such as Nigeria Customs Service (NCS), Federal Inland Revenue Service (FIRS), and Department of Petroleum Resources (DPR) received N7.87bn, N9.41bn, and N3.98bn respectively as cost of revenue collections.