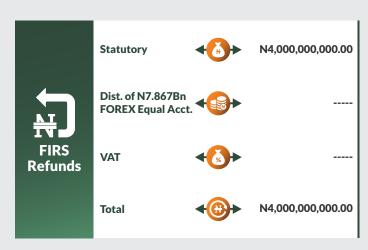

eived N7.87bn, N9.41bn, and N3.98bn respectively as cost of revenue collections.

Further breakdown of revenue allocation distribution to the Federal Government of Nigeria (FGN) revealed that the sum of N143.82bn was disbursed to the FGN consolidated revenue account; N3.68bn shared as share of derivation and ecology; N1.84bn as stabilization fund; N6.18bn for the development of natural resources; and N5.08bn to the Federal Capital Territory (FCT) Abuja.

Summary of Gross Revenue Allocation by FAAC for the month of November, 2020 Shared in December, 2020



Summary of Gross Revenue Allocation by FAAC for the month of November, 2020 Shared in December, 2020

# BENEFICIARIES













Summary of Gross Revenue Allocation by FAAC for the month of November, 2020 Shared in December, 2020















Summary of Gross Revenue Allocation by FAAC for the month of November, 2020 Shared in December, 2020



N601,111,090,148.60



**TOTAL** 

Summary of Gross Revenue Allocation by FAAC for the month of November, 2020 Shared in December, 2020



Distribution of Revenue Allocation to FGN by Federation Account Allocation Committee for the Month of November, 2020 Shared in December, 2020

**FG** 



Dist. of N7.867Bn FOREX Equal Acct.

N34.223.809.84



**SUB-TOTAL** 

Gross Statutory Allocation N190,122,055,909.39 Dist. of N7.867Bn FOREX Equal Acct. N3,605,820,605.37 **Total Net Amount** 

N160,590,939,718.77

# **F.C.T ABUJA**





# **Local Government Councils**

#### **Total Allocation**

| ABAJI           | <b>•</b> | N. N | N385,500,576.79 |
|-----------------|----------|--------