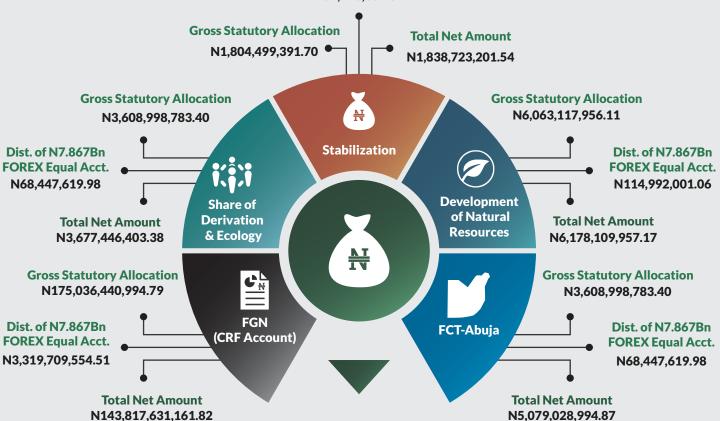

Further breakdown of revenue allocation distribution to the Federal Government of Nigeria (FGN) revealed that the sum of N143.82bn was disbursed to the FGN consolidated revenue account; N3.68bn shared as share of derivation and ecology; N1.84bn as stabilization fund; N6.18bn for the development of natural resources; and N5.08bn to the Federal Capital Territory (FCT) Abuja.