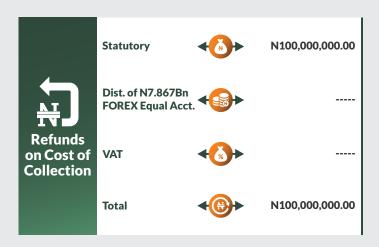

Revenue generating agencies such as Nigeria Customs Service (NCS), Federal Inland Revenue Service (FIRS), and Department of Petroleum Resources (DPR) received N7.87bn, N9.41bn, and N3.98bn respectively as cost of revenue collections.