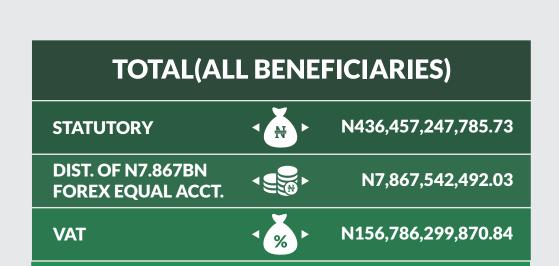

# **EXECUTIVE SUMMARY**

The Federation Account Allocation Committee (FAAC) disbursed the sum of N601.11bn to the three tiers of government in December 2020 from the revenue generated in November 2020.

The amount disbursed comprised of N436.46bn from the Statutory Account, N7.87bn from FOREX Equalisation Account and N156.79bn from Value Added Tax.

Further breakdown of revenue allocation distribution to the Federal Government of Nigeria (FGN) revealed that the sum of N143.82bn was disbursed to the FGN consolidated revenue account; N3.68bn shared as share of derivation and ecology; N1.84bn as stabilization fund; N6.18bn for the development of natural resources; and N5.08bn to the Federal Capital Territory (FCT) Abuja.