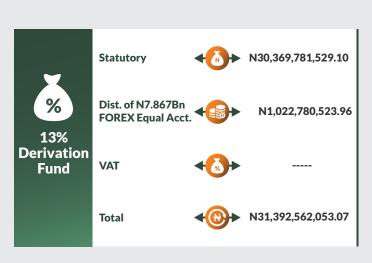

Federal Government received a total of N215.60bn from the N601.11bn. States received a total of N171.17bn and Local Governments received N126.79bn. The sum of N31.39bn was shared among the oil producing states as 13% derivation fund.