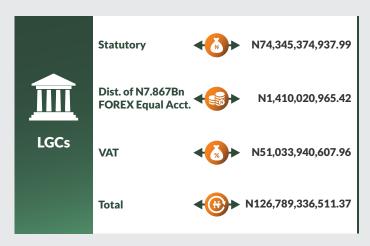

Federal Government received a total of N215.60bn from the N601.11bn. States received a total of N171.17bn and Local Governments received N126.79bn. The sum of N31.39bn was shared among the oil producing states as 13% derivation fund.