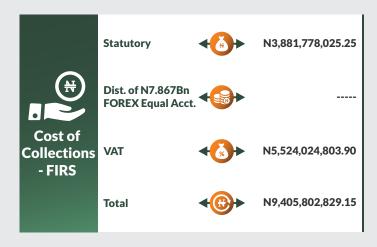

Revenue generating agencies such as Nigeria Customs Service (NCS), Federal Inland Revenue Service (FIRS), and Department of Petroleum Resources (DPR) received N7.87bn, N9.41bn, and N3.98bn respectively as cost of revenue collections.