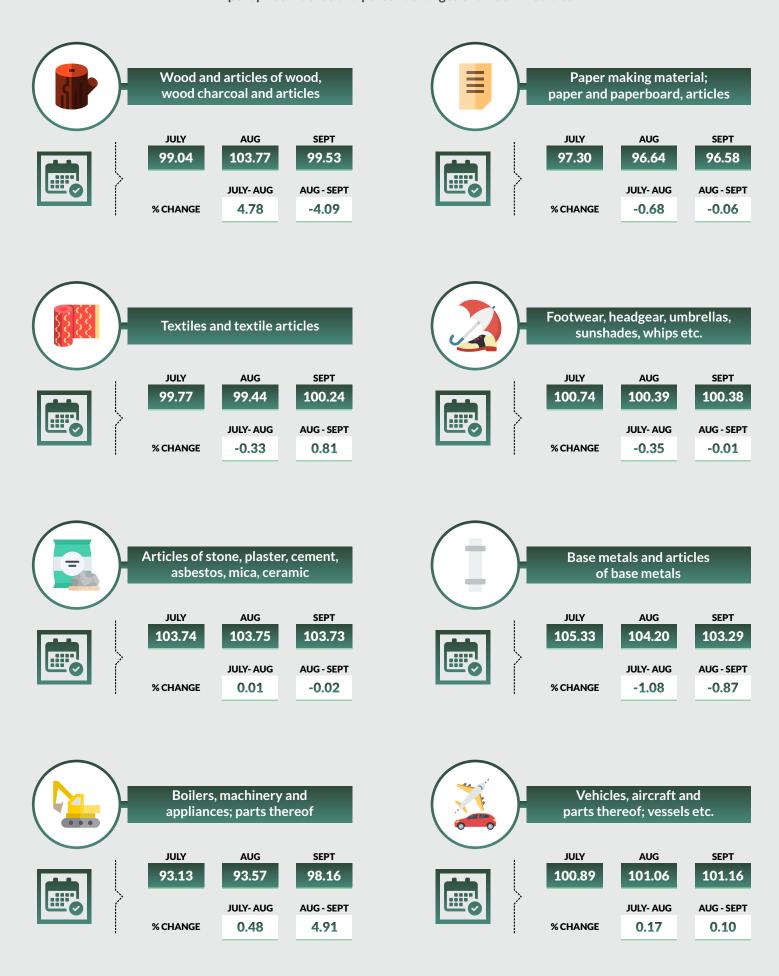

#### TABLE 2 EXPORT PRICE INDEXES AND PERCENT CHANGES OF ALL COMMODITIES: JULY-SEPT 2020, [2018 JAN=100]

| Description                                                  | JAN_2018 | In<br>July_2020 | dex<br>Aug_2020 | Sept_2020 | Percentage | Percentage change (monthly) |  |
|--------------------------------------------------------------|----------|-----------------|-----------------|-----------|------------|-----------------------------|--|
| •                                                            |          |                 |                 |           | July_2020  | Aug_2020                    |  |
|                                                              |          |                 |                 | Ī         | to         | to                          |  |
|                                                              |          |                 |                 | Ī         | Aug_2020   | Sept_2020                   |  |
| Live animals; animal products                                | 100      | 102.10          | 103.81          | 102.86    | 1.67       | -0.91                       |  |
| Vegetable products                                           | 100      | 105.53          | 107.22          | 106.63    | 1.60       | -0.56                       |  |
| Animal and vegetable fats and oils and other cleavage prod.  | 100      | 108.82          | 108.71          | 108.81    | -0.10      | 0.10                        |  |
| Prepared foodstuffs; beverages, spirits and vinegar; tobacco | 100      | 104.59          | 104.92          | 106.60    | 0.31       | 1.60                        |  |
| Mineral products                                             | 100      | 104.79          | 105.01          | 104.45    | 0.21       | -0.54                       |  |
| Products of the chemical and allied industries               | 100      | 105.26          | 104.59          | 103.06    | -0.63      | -1.46                       |  |
| Plastic, rubber and articles thereof                         | 100      | 106.20          | 105.24          | 105.51    | -0.90      | 0.26                        |  |
| Raw hides and skins, leather, furskins etc.; saddlery        | 100      | 102.46          | 102.45          | 102.50    | -0.01      | 0.04                        |  |
| Wood and articles of wood, wood charcoal and articles        | 100      | 99.04           | 103.77          | 99.53     | 4.78       | -4.09                       |  |
| Paper making material; paper and paperboard, articles        | 100      | 97.30           | 96.64           | 96.58     | -0.68      | -0.06                       |  |
| Textiles and textile articles                                | 100      | 99.77           | 99.44           | 100.24    | -0.33      | 0.81                        |  |
| Footwear, headgear, umbrellas, sunshades, whips etc.         | 100      | 100.74          | 100.39          | 100.38    | -0.35      | -0.01                       |  |
| Articles of stone, plaster, cement, asbestos, mica, ceramic  | 100      | 103.74          | 103.75          | 103.73    | 0.01       | -0.02                       |  |
| Base metals and articles of base metals                      | 100      | 105.33          | 104.20          | 103.29    | -1.08      | -0.87                       |  |
| Boilers, machinery and appliances; parts thereof             | 100      | 93.13           | 93.57           | 98.16     | 0.48       | 4.91                        |  |
| Vehicles, aircraft and parts thereof; vessels etc.           | 100      | 100.89          | 101.06          | 101.16    | 0.17       | 0.10                        |  |
| Miscellaneous manufactured articles                          | 100      | 96.25           | 96.50           | 96.63     | 0.26       | 0.14                        |  |
| All commodity Group Export Price Index                       | 100      | 104.78          | 105.01          | 104.47    | 0.22       | -0.52                       |  |