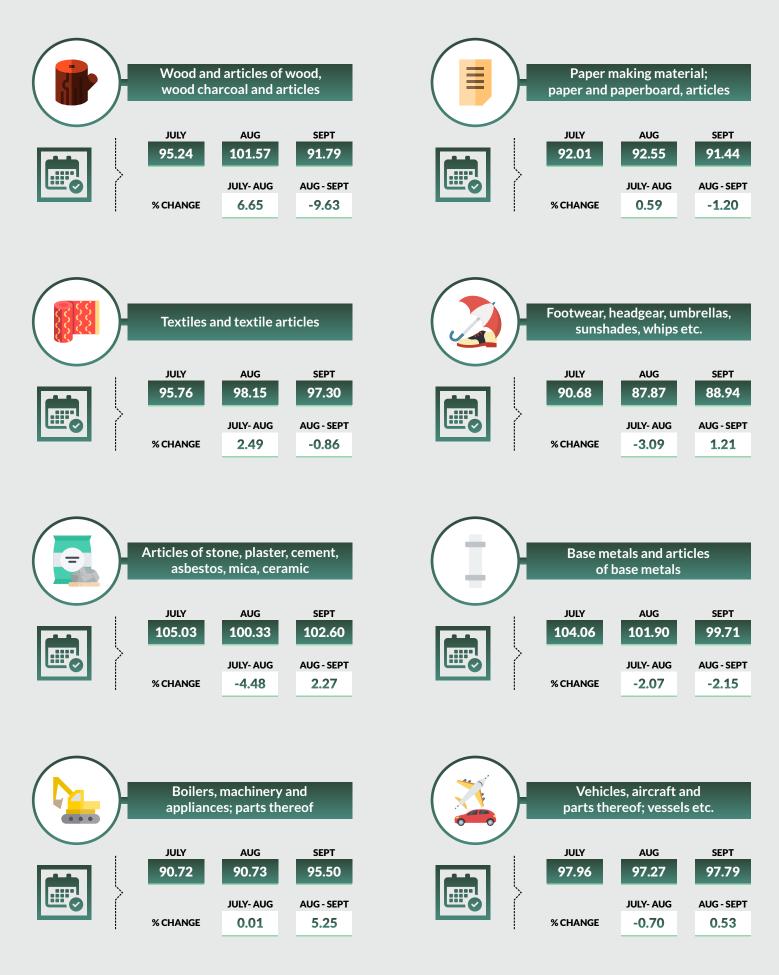

# Import Price Indexes and Percent Changes of Commodity Groups

Between July and September 2020, All commodity group export price index decreased by 0.30% due to decrease in the prices of Products of chemical and Allied industries (-2.10%), Base metals and articles of base metals (-1.95%) and Paper making material (-0.74%). However, increases were recorded for Boilers, machinery and appliances (5.38%), Prepared foodstuffs, beverages, spirits and Vinegar (1.9%) and Vegetable products (1.05%).

Between July and August 2020, the All commodity group export index increased by 0.22%. This was driven mainly by wood and articles of wood, charcoal and articles (4.78%), Live animals, animal products (1.67%) and Vegetable products (1.60%). It was negatively affected by base metals and articles of base metals (-1.08%), Plastic rubber and articles (-0.90%) and Paper making materials, Paper and paperboard (-0.68%).

Between August and September, the monthly percentage change in the All commodity export index stood at -0.52%. This decrease can be attributed to decreases in the prices of wood and articles of wood, wood charcoal (-4.09%), products of the chemical and Allied industries (-1.46%) and live animals, animal products (-0.91%). The decline was offset by higher prices for Boilers, Machinery and Appliances (4.9%), Prepared foodstuffs, beverages, spirits and Vinegar (1.60%), Textiles and textile articles (0.81%).