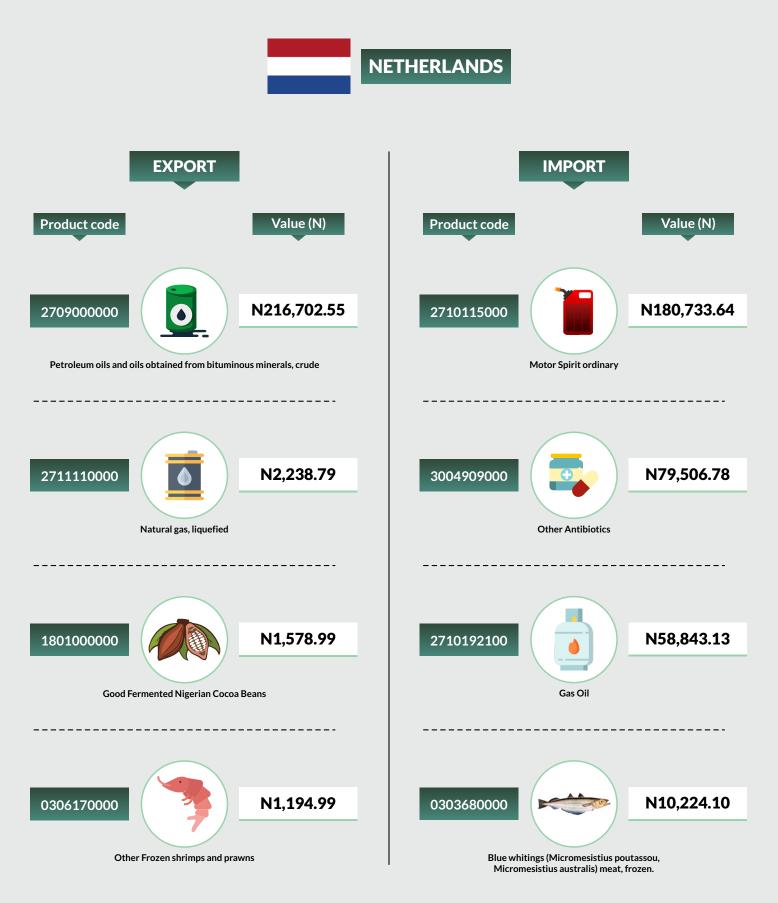

#### **THE NETHERLANDS**

In Q3 2020, the dominant export commodity to The Netherlands was petroleum oils and oils obtained from bituminous minerals, crude (N216.7billion). This was followed by Natural gas, liquefied (N2.2 billion), Good Fermented Nigerian Cocoa Beans (N1.6billion), Other Frozen shrimps and prawns (N 1.2billion) and others. On the other hand, Motor Spirit valued at N180.7billion, Other Antibiotics valued at N79.5billion, Gas Oil valued at N 58.8billion, Blue whitings (Micromesistius poutassou, Micromesistius australis) meat, frozen (N10.2billion), and Motor spirit, super (N 10.1 billion) were the dominant imports from The Netherlands.