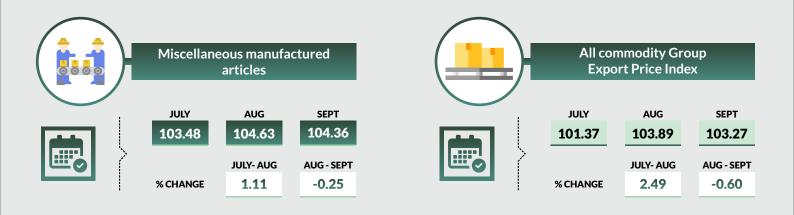

## TABLE 1IMPORT PRICE INDEXES AND PERCENT CHANGESOF COMMODITY GROUPS: JULY-SEPT 2020, [2018 JAN=100]

|                                                              |          |           | Index    |           | Percentage     | e change (monthly) |
|--------------------------------------------------------------|----------|-----------|----------|-----------|----------------|--------------------|
| Description                                                  | JAN_2018 | July_2020 | Aug_2020 | Sept_2020 | July_2020      | Aug_2020           |
|                                                              |          |           |          |           | •              |                    |
|                                                              |          |           |          |           | to<br>Aug_2020 | to<br>Sept_2020    |
| Live animals; animal products                                | 100      | 101.26    | 106.08   | 105.34    | 4.76           | -0.70              |
|                                                              |          |           | 108.08   | 105.34    | 4.78<br>6.07   |                    |
| Vegetable products                                           | 100      | 101.40    |          |           |                | -2.50              |
| Animal and vegetable fats and oils and other cleavage prod.  | 100      | 100.75    | 106.85   | 101.26    | 6.05           | -5.22              |
| Prepared foodstuffs; beverages, spirits and vinegar; tobacco | 100      | 111.49    | 105.70   | 105.83    | -5.19          | 0.12               |
| Mineral products                                             | 100      | 100.70    | 104.41   | 102.72    | 3.69           | -1.61              |
| Products of the chemical and allied industries               | 100      | 95.90     | 102.44   | 105.24    | 6.83           | 2.73               |
| Plastic, rubber and articles thereof                         | 100      | 97.81     | 102.73   | 99.52     | 5.03           | -3.13              |
| Raw hides and skins, leather, furskins etc.; saddlery        | 100      | 101.94    | 99.51    | 100.97    | -2.38          | 1.46               |
| Wood and articles of wood, wood charcoal and articles        | 100      | 103.99    | 102.17   | 108.42    | -1.76          | 6.13               |
| Paper making material; paper and paperboard, articles        | 100      | 105.76    | 104.41   | 105.62    | -1.27          | 1.16               |
| Textiles and textile articles                                | 100      | 104.18    | 101.31   | 103.02    | -2.75          | 1.68               |
| Footwear, headgear, umbrellas, sunshades, whips etc.         | 100      | 111.10    | 114.24   | 112.86    | 2.83           | -1.21              |
| Articles of stone, plaster, cement, asbestos, mica, ceramic  | 100      | 98.77     | 103.41   | 101.10    | 4.70           | -2.24              |
| Base metals and articles of base metals                      | 100      | 101.22    | 102.25   | 103.59    | 1.02           | 1.31               |
| Boilers, machinery and appliances; parts thereof             | 100      | 102.65    | 103.13   | 102.79    | 0.47           | -0.33              |
| Vehicles, aircraft and parts thereof; vessels etc.           | 100      | 102.99    | 103.89   | 103.45    | 0.87           | -0.42              |
| Miscellaneous manufactured articles                          | 100      | 103.48    | 104.63   | 104.36    | 1.11           | -0.25              |
| All commodity Group Import Price Index                       | 100      | 101.37    | 103.89   | 103.27    | 2.49           | -0.60              |

#### TABLE 2 EXPORT PRICE INDEXES AND PERCENT CHANGES OF ALL COMMODITIES: JULY-SEPT 2020, [2018 JAN=100]

| Description                                                  | JAN_2018 | In<br>July_2020 | dex<br>Aug_2020 | Sept_2020 | Percentage | Percentage change (monthly) |  |
|--------------------------------------------------------------|----------|-----------------|-----------------|-----------|------------|-----------------------------|--|
| •                                                            |          |                 |                 |           | July_2020  | Aug_2020                    |  |
|                                                              |          |                 |                 | Ī         | to         | to                          |  |
|                                                              |          |                 |                 | Ī         | Aug_2020   | Sept_2020                   |  |
| Live animals; animal products                                | 100      | 102.10          | 103.81          | 102.86    | 1.67       | -0.91                       |  |
| Vegetable products                                           | 100      | 105.53          | 107.22          | 106.63    | 1.60       | -0.56                       |  |
| Animal and vegetable fats and oils and other cleavage prod.  | 100      | 108.82          | 108.71          | 108.81    | -0.10      | 0.10                        |  |
| Prepared foodstuffs; beverages, spirits and vinegar; tobacco | 100      | 104.59          | 104.92          | 106.60    | 0.31       | 1.60                        |  |
| Mineral products                                             | 100      | 104.79          | 105.01          | 104.45    | 0.21       | -0.54                       |  |
| Products of the chemical and allied industries               | 100      | 105.26          | 104.59          | 103.06    | -0.63      | -1.46                       |  |
| Plastic, rubber and articles thereof                         | 100      | 106.20          | 105.24          | 105.51    | -0.90      | 0.26                        |  |
| Raw hides and skins, leather, furskins etc.; saddlery        | 100      | 102.46          | 102.45          | 102.50    | -0.01      | 0.04                        |  |
| Wood and articles of wood, wood charcoal and articles        | 100      | 99.04           | 103.77          | 99.53     | 4.78       | -4.09                       |  |
| Paper making material; paper and paperboard, articles        | 100      | 97.30           | 96.64           | 96.58     | -0.68      | -0.06                       |  |
| Textiles and textile articles                                | 100      | 99.77           | 99.44           | 100.24    | -0.33      | 0.81                        |  |
| Footwear, headgear, umbrellas, sunshades, whips etc.         | 100      | 100.74          | 100.39          | 100.38    | -0.35      | -0.01                       |  |
| Articles of stone, plaster, cement, asbestos, mica, ceramic  | 100      | 103.74          | 103.75          | 103.73    | 0.01       | -0.02                       |  |
| Base metals and articles of base metals                      | 100      | 105.33          | 104.20          | 103.29    | -1.08      | -0.87                       |  |
| Boilers, machinery and appliances; parts thereof             | 100      | 93.13           | 93.57           | 98.16     | 0.48       | 4.91                        |  |
| Vehicles, aircraft and parts thereof; vessels etc.           | 100      | 100.89          | 101.06          | 101.16    | 0.17       | 0.10                        |  |
| Miscellaneous manufactured articles                          | 100      | 96.25           | 96.50           | 96.63     | 0.26       | 0.14                        |  |
| All commodity Group Export Price Index                       | 100      | 104.78          | 105.01          | 104.47    | 0.22       | -0.52                       |  |