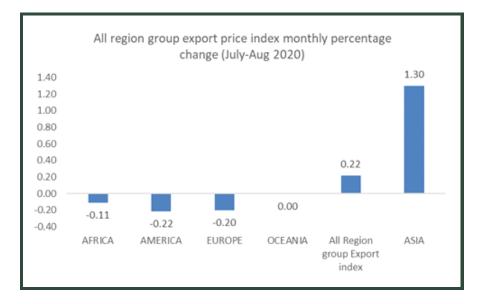

### All Region Group export index (Table 4)

Between July and August, the All region group export recorded an overall decrease of 0.30% mainly due to decreases in the prices of exports across Africa (-6.07%), Europe (-0.58%) and America (-0.1%) while Asia was the only region that recorded a positive change (2.75%). Between July and August, the region group export index recorded a marginal increase of 0.22% but a decrease of 0.52% between August and September.

In August 2020, the monthly change in the index (0.22%) was driven by increase in the export price to Asia (1.30%).

Between August and September 2020, the monthly change in the All-Region export index stood at -0.52%. This is explained by decreases in export prices to Africa (-5.96%) and Europe (-0.38%) while Asia and America recorded positive monthly change at 1.46% and 0.09% respectively.