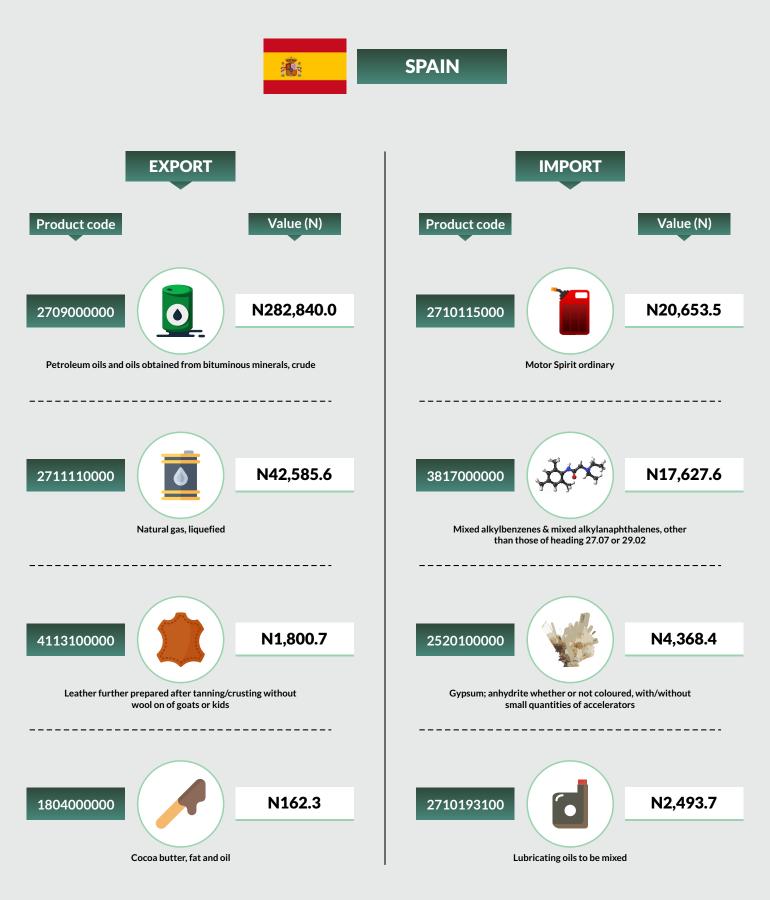

#### **SPAIN**

Nigeria's major export to Spain in Q3, 2020 was Petroleum oils and oils obtained from bituminous minerals, crude, valued at N282.8 billion. This was followed by Natural gas, liquefied worth N42.6 billion, Leather further prepared after tanning/crusting without wool at N 1.8 billion and others.

During the quarter, Motor Spirit ordinary worth N20.65 billion was imported from Spain. Other imports from Spain included Mixed alkylbenzenes & mixed alkylanaphthalenes (N17.63 billion), Gypsum; anhydrite whether or not coloured, with/without small quantities of accelerators (N4.37 billion).