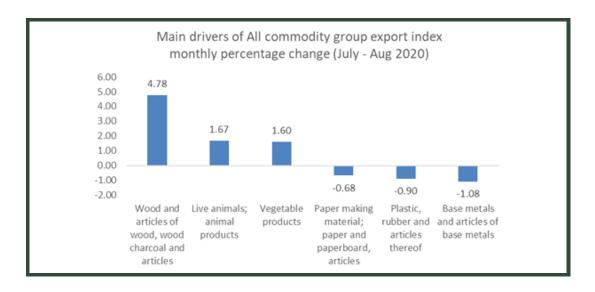

Between July and August 2020, the All commodity group export index increased by 0.22%. This was driven mainly by wood and articles of wood, charcoal and articles (4.78%), Live animals, animal products (1.67%) and Vegetable products (1.60%). It was negatively affected by base metals and articles of base metals (-1.08%), Plastic rubber and articles (-0.90%) and Paper making materials, Paper and paperboard (-0.68%).