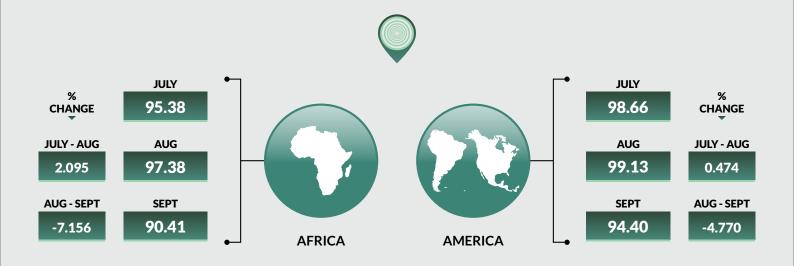

#### TABLE 5 IMPORT PRICE INDEXES BY REGION AND PERCENT CHANGES: JULY-SEPT 2020, [2018 JAN=100]

|                           |          |           |          |           | Percentage of | hange (monthly) |
|---------------------------|----------|-----------|----------|-----------|---------------|-----------------|
|                           |          |           |          |           | July_2020     | Aug_2020        |
|                           |          |           |          |           | to            | to              |
| CONTINENT                 | JAN_2018 | July_2020 | Aug_2020 | Sept_2020 | Aug_2020      | Sept_2020       |
| AFRICA                    | 100      | 95.38     | 97.38    | 90.41     | 2.095         | -7.156          |
| AMERICA                   | 100      | 98.66     | 99.13    | 94.40     | 0.474         | -4.770          |
| ASIA                      | 100      | 109.13    | 107.02   | 110.19    | -1.939        | 2.965           |
| EUROPE                    | 100      | 102.99    | 99.88    | 100.89    | -3.018        | 1.009           |
| OCEANIA                   | 100      | 101.04    | 99.29    | 94.40     | -1.729        | -4.931          |
| All Region Terms of Trade | 100      | 103.36    | 101.08   | 101.16    | -2.212        | 0.085           |

### TABLE 6 TERMS OF TRADE BY (REGIONS) JULY-SEPT 2020, [2018 JAN=100]