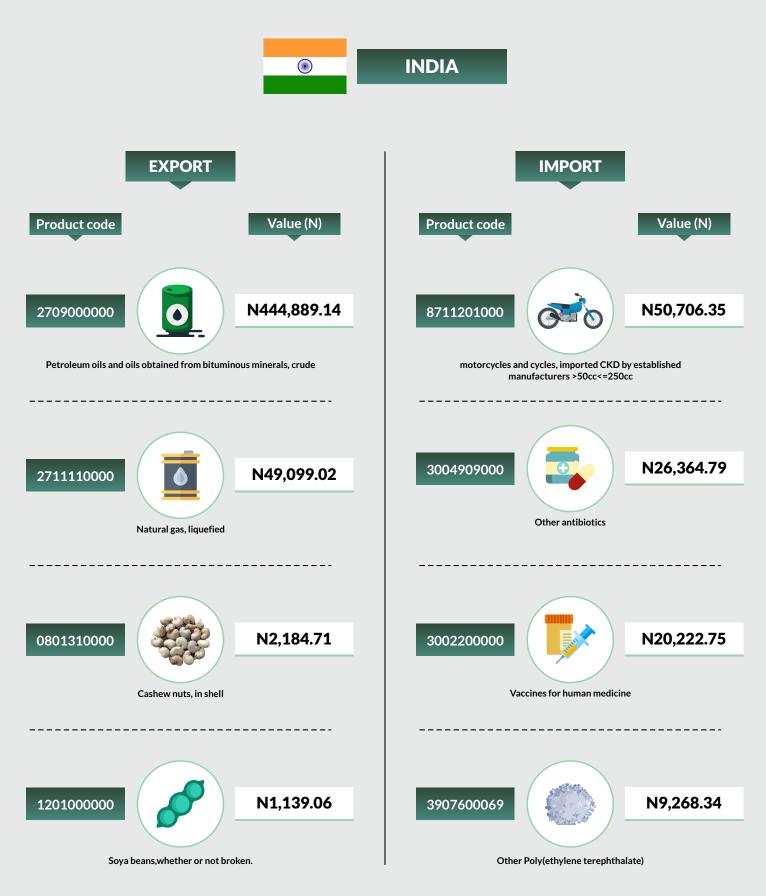

#### INDIA

India was the largest export market of Nigeria in Q3 2020. Export trade to India was valued at N500.63 billion, or 16.73% of the value of total exports. The dominant export commodity to India was Crude oil (valued at N444.89 billion). This was followed by Natural gas, liquified (N49.1 Obillion), Cashew nuts, in shell (N 2.18billion), Soya beans, whether or not broken (N 1.14 billion) and Leather further prepared after tanning/crusting, (N0.71billion).

On the other hand, Nigeria imported motorcycles and cycles, CKD by established manufacturers >50cc<=250cc (worth N50.71billion), Other Antibiotics nes (N26.36billion), Vaccines for human medicine (N20.22billion), Other Polyethylene (N9.27billion) and others from India during the period under review.