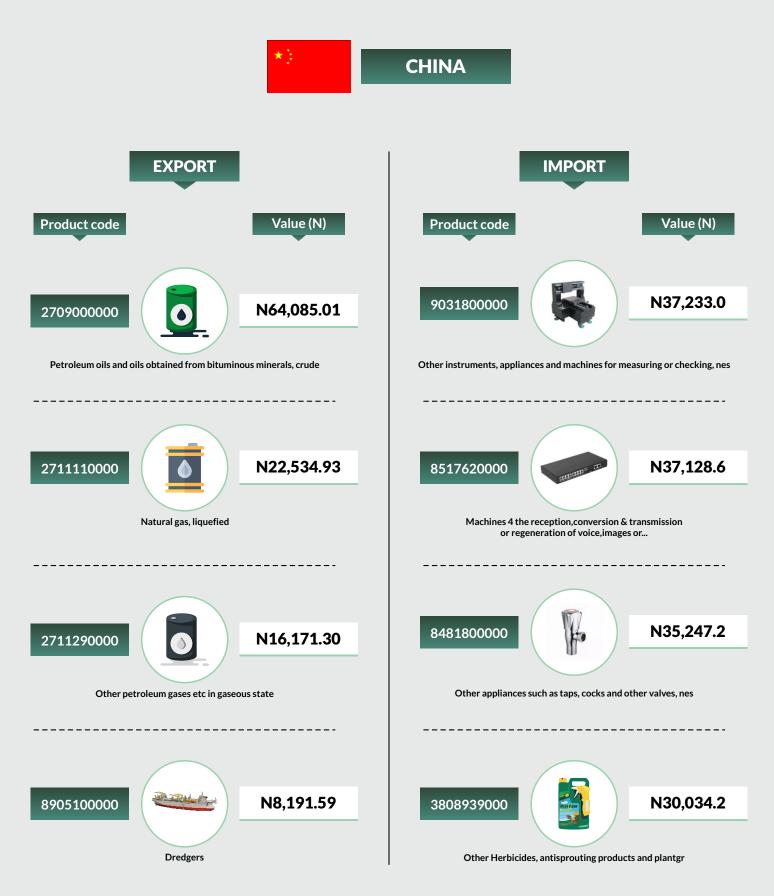

#### **CHINA**

In Q3 2020, Nigeria's export trade with China was dominated by Petroleum oils and oils obtained from bituminous minerals, crude which accounted for N64.1billion of exports. This was followed by Natural gas, liquefied (N22.5billion) and Other petroleum gases etc in gaseous state (N16.2billion). In terms of imports, Other instruments, appliances and machines for measuring or checking, nes, Machines for the reception, conversion & transmission or regeneration of voice, images or..., Other appliances such as taps, cocks and other valves, nes were the dominant imports, each valued at N37.2billion, N37.1billion, and N35.2billion respectively.