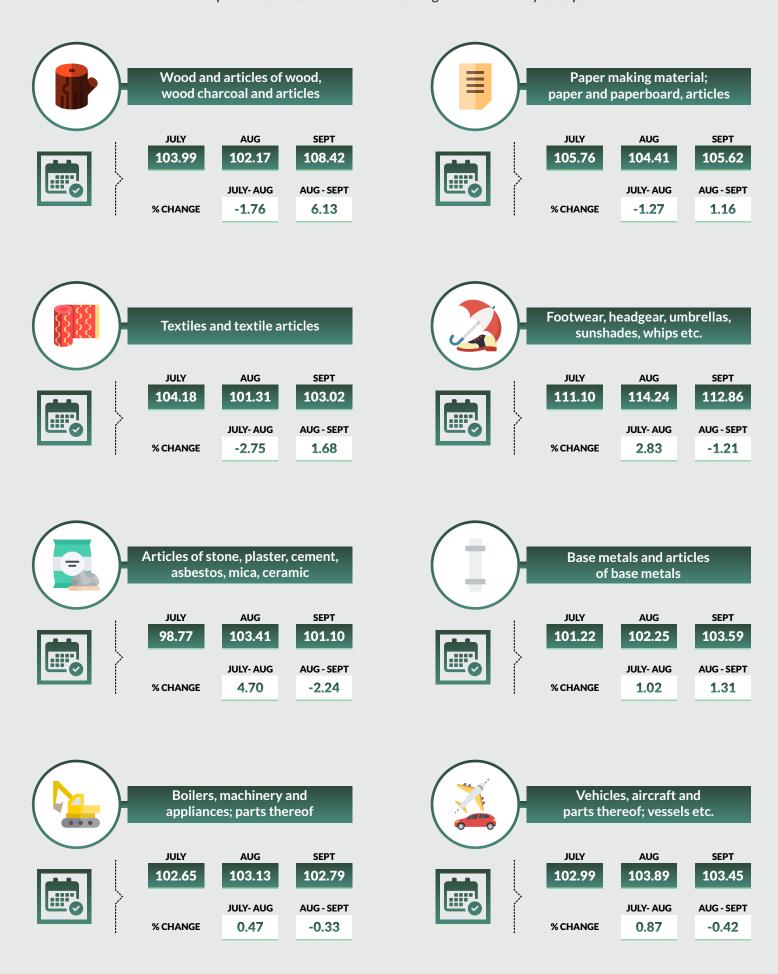

## TABLE 1IMPORT PRICE INDEXES AND PERCENT CHANGESOF COMMODITY GROUPS: JULY-SEPT 2020, [2018 JAN=100]

|                                                              |          |           | Index    |           | Percentage     | e change (monthly) |
|--------------------------------------------------------------|----------|-----------|----------|-----------|----------------|--------------------|
| Description                                                  | JAN_2018 | July_2020 | Aug_2020 | Sept_2020 | July_2020      | Aug_2020           |
|                                                              |          |           |          |           | •              |                    |
|                                                              |          |           |          |           | to<br>Aug_2020 | to<br>Sept_2020    |
| Live animals; animal products                                | 100      | 101.26    | 106.08   | 105.34    | 4.76           | -0.70              |
|                                                              |          |           | 108.08   | 105.34    | 4.78<br>6.07   |                    |
| Vegetable products                                           | 100      | 101.40    |          |           |                | -2.50              |
| Animal and vegetable fats and oils and other cleavage prod.  | 100      | 100.75    | 106.85   | 101.26    | 6.05           | -5.22              |
| Prepared foodstuffs; beverages, spirits and vinegar; tobacco | 100      | 111.49    | 105.70   | 105.83    | -5.19          | 0.12               |
| Mineral products                                             | 100      | 100.70    | 104.41   | 102.72    | 3.69           | -1.61              |
| Products of the chemical and allied industries               | 100      | 95.90     | 102.44   | 105.24    | 6.83           | 2.73               |
| Plastic, rubber and articles thereof                         | 100      | 97.81     | 102.73   | 99.52     | 5.03           | -3.13              |
| Raw hides and skins, leather, furskins etc.; saddlery        | 100      | 101.94    | 99.51    | 100.97    | -2.38          | 1.46               |
| Wood and articles of wood, wood charcoal and articles        | 100      | 103.99    | 102.17   | 108.42    | -1.76          | 6.13               |
| Paper making material; paper and paperboard, articles        | 100      | 105.76    | 104.41   | 105.62    | -1.27          | 1.16               |
| Textiles and textile articles                                | 100      | 104.18    | 101.31   | 103.02    | -2.75          | 1.68               |
| Footwear, headgear, umbrellas, sunshades, whips etc.         | 100      | 111.10    | 114.24   | 112.86    | 2.83           | -1.21              |
| Articles of stone, plaster, cement, asbestos, mica, ceramic  | 100      | 98.77     | 103.41   | 101.10    | 4.70           | -2.24              |
| Base metals and articles of base metals                      | 100      | 101.22    | 102.25   | 103.59    | 1.02           | 1.31               |
| Boilers, machinery and appliances; parts thereof             | 100      | 102.65    | 103.13   | 102.79    | 0.47           | -0.33              |
| Vehicles, aircraft and parts thereof; vessels etc.           | 100      | 102.99    | 103.89   | 103.45    | 0.87           | -0.42              |
| Miscellaneous manufactured articles                          | 100      | 103.48    | 104.63   | 104.36    | 1.11           | -0.25              |
| All commodity Group Import Price Index                       | 100      | 101.37    | 103.89   | 103.27    | 2.49           | -0.60              |