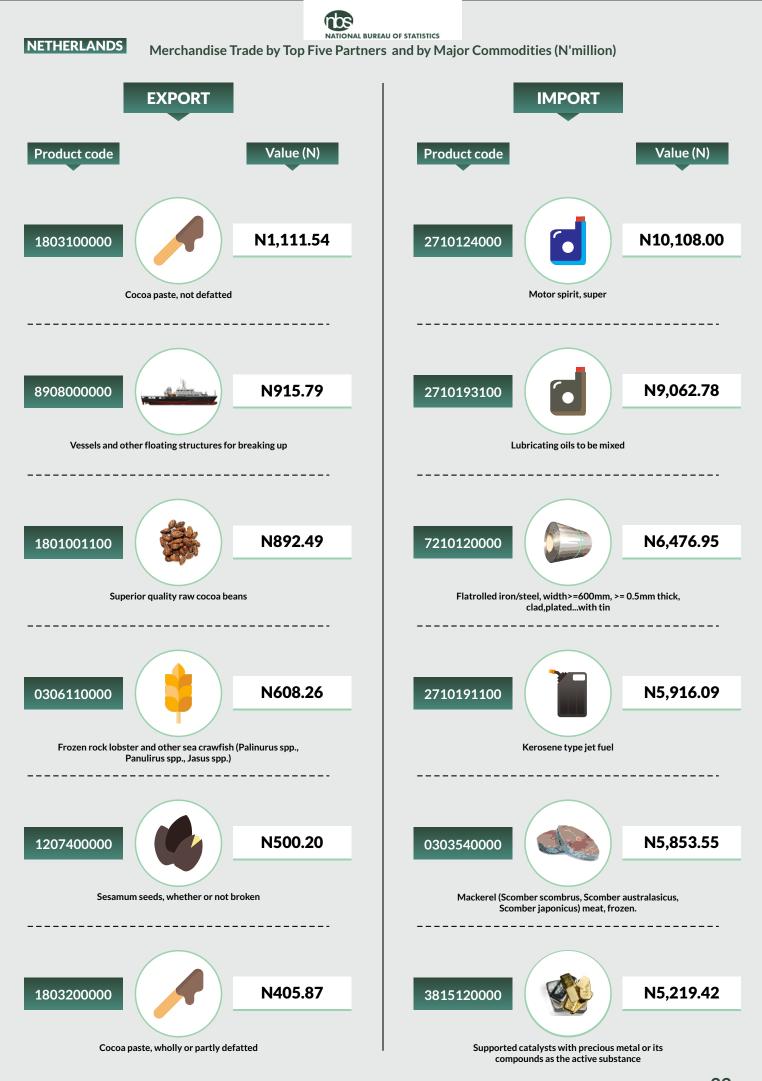

#### **THE NETHERLANDS**

In Q3 2020, the dominant export commodity to The Netherlands was petroleum oils and oils obtained from bituminous minerals, crude (N216.7billion). This was followed by Natural gas, liquefied (N2.2 billion), Good Fermented Nigerian Cocoa Beans (N1.6billion), Other Frozen shrimps and prawns (N 1.2billion) and others. On the other hand, Motor Spirit valued at N180.7billion, Other Antibiotics valued at N79.5billion, Gas Oil valued at N 58.8billion, Blue whitings (Micromesistius poutassou, Micromesistius australis) meat, frozen (N10.2billion), and Motor spirit, super (N 10.1 billion) were the dominant imports from The Netherlands.