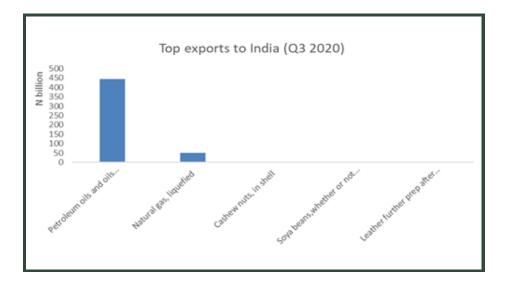

#### INDIA

India was the largest export market of Nigeria in Q3 2020. Export trade to India was valued at N500.63 billion, or 16.73% of the value of total exports. The dominant export commodity to India was Crude oil (valued at N444.89 billion). This was followed by Natural gas, liquified (N49.1 Obillion), Cashew nuts, in shell (N 2.18billion), Soya beans, whether or not broken (N 1.14 billion) and Leather further prepared after tanning/crusting, (N0.71billion).