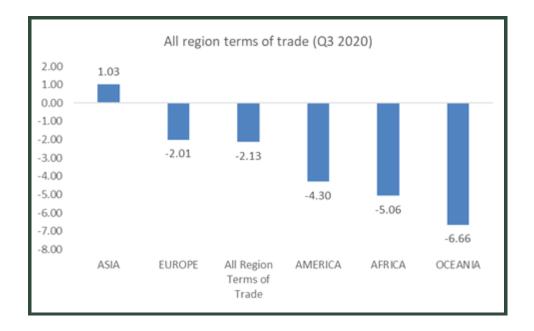

The All Region group terms of trade index stood at 103.36 in July, 101.08 in August and 101.16 in September.

The data showed that the terms of trade decreased by -2.21% in August but rose marginally by 0.08% in September. On average, the all-region terms of trade index decreased by 2.13% in Q3 due to decreases in export prices to Oceania (-6.66%), Africa (-5.06%), America (-4.30%) and Europe (-2.01%). However, export prices to Asia were higher by 1.03%.