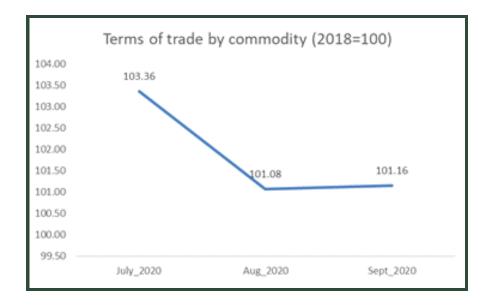

# Export price indexes and percent changes of all Commodities

The All commodity group terms of trade index stood at 103.36 in July, 101.08 in August and 101.16 in September.

This represents a decrease of 2.21% in August compared to July but an increase of 0.08% in September against the preceding month. On average, the terms of trade decreased by 2.13% during the third quarter. This decrease is explained by a significant decrease in Products of the Chemical and Allied industries (-11.06%), Base metals and articles of base metals (-4.23%) as well as Live Animals, animal products (-3.16%). The decline was offset by higher prices of Prepared foodstuffs; beverages, spirits, and vinegar; tobacco (7.28%) and Boilers, Machinery and Chemical appliances (5.26%).

The All Region group terms of trade index stood at 103.36 in July, 101.08 in August and 101.16 in September.

The data showed that the terms of trade decreased by -2.21% in August but rose marginally by 0.08% in September. On average, the all-region terms of trade index decreased by 2.13% in Q3 due to decreases in export prices to Oceania (-6.66%), Africa (-5.06%), America (-4.30%) and Europe (-2.01%). However, export prices to Asia were higher by 1.03%.