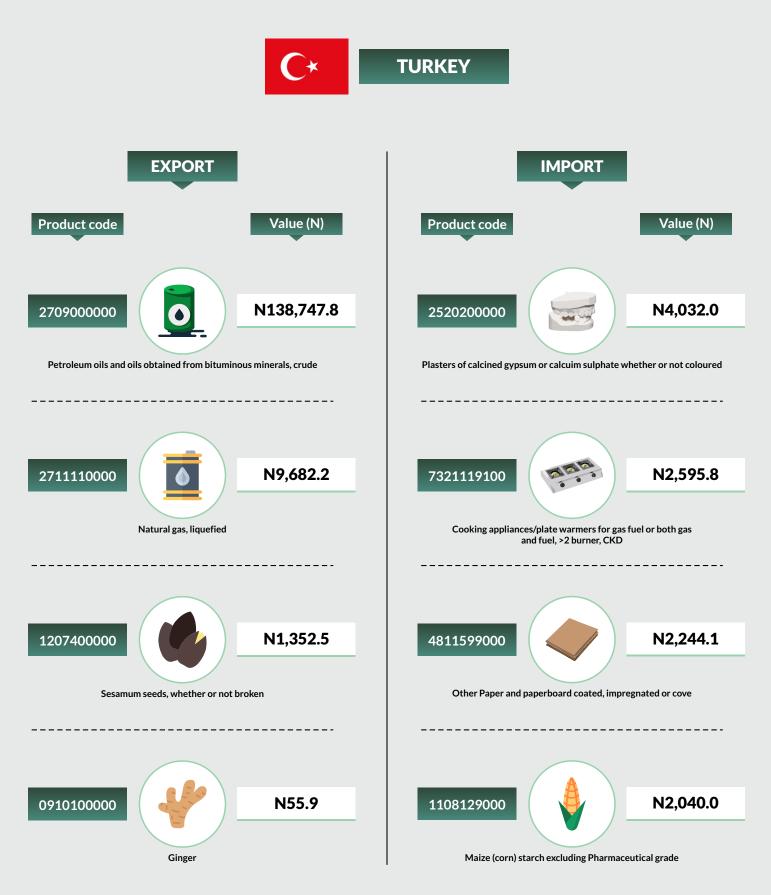

#### TURKEY

Turkey was among Nigeria's leading trading partners in the third quarter of 2020. Exports to Turkey was valued at N150 billion or 5.01%, largely dominated by Petroleum oils and oils obtained from bituminous minerals, Crude (worth N138.75 billion). This was followed by Natural gas, liquefied, (N9.68billion) and Sesamum seeds (N1.35 billion). On the other hand, the value of imports stood at N59.26billion representing 1.10% of total imports. The top three import commodities from Turkey were Plasters of Calcined gypsum, Cooking Appliances, as well as Other Paper and paper board valued at N4.09billion, N2.60billion and N2.24 billion respectively.