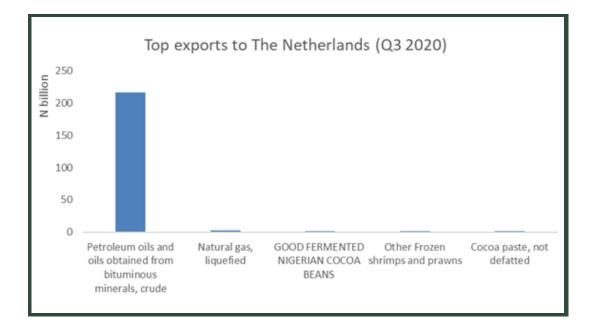

#### **THE NETHERLANDS**

In Q3 2020, the dominant export commodity to The Netherlands was petroleum oils and oils obtained from bituminous minerals, crude (N216.7billion). This was followed by Natural gas, liquefied (N2.2 billion), Good Fermented Nigerian Cocoa Beans (N1.6billion), Other Frozen shrimps and prawns (N 1.2billion) and others. On the other hand, Motor Spirit valued at N180.7billion, Other Antibiotics valued at N79.5billion, Gas Oil valued at N 58.8billion, Blue whitings (Micromesistius poutassou, Micromesistius australis) meat, frozen (N10.2billion), and Motor spirit, super (N 10.1 billion) were the dominant imports from The Netherlands.