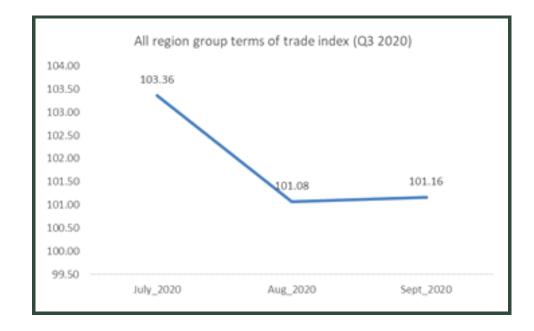

# Export price indexes and percent changes of all Commodities

The All commodity group terms of trade index stood at 103.36 in July, 101.08 in August and 101.16 in September.

This represents a decrease of 2.21% in August compared to July but an increase of 0.08% in September against the preceding month. On average, the terms of trade decreased by 2.13% during the third quarter. This decrease is explained by a significant decrease in Products of the Chemical and Allied industries (-11.06%), Base metals and articles of base metals (-4.23%) as well as Live Animals, animal products (-3.16%). The decline was offset by higher prices of Prepared foodstuffs; beverages, spirits, and vinegar; tobacco (7.28%) and Boilers, Machinery and Chemical appliances (5.26%).

The All Region group terms of trade index stood at 103.36 in July, 101.08 in August and 101.16 in September.

The data showed that the terms of trade decreased by -2.21% in August but rose marginally by 0.08% in September. On average, the all-region terms of trade index decreased by 2.13% in Q3 due to decreases in export prices to Oceania (-6.66%), Africa (-5.06%), America (-4.30%) and Europe (-2.01%). However, export prices to Asia were higher by 1.03%.

#### TABLE3 TERMS OF TRADE BY COMMODITY JULY-SEPT 2020, [2018 JAN=100]

|                                                               |             | 1         | ndex     |           | Percentage change (monthly) |           |
|---------------------------------------------------------------|-------------|-----------|----------|-----------|-----------------------------|-----------|
|                                                               |             | I         | nuex     |           | July_2020                   | Aug_2020  |
|                                                               |             |           |          |           | to                          | to        |
| Commodity Group                                               | JAN_2018    | July_2020 | Aug_2020 | Sept_2020 | Aug_2020                    | Sept_2020 |
| Live animals; animal products                                 | 100         | 100.83    | 97.86    | 97.65     | -2.94                       | -0.22     |
| Vegetable products                                            | 100         | 104.07    | 99.69    | 101.68    | -4.21                       | 1.99      |
| Animal and vegetable fats and oils and other cleavage product | <b>1</b> 00 | 108.00    | 101.74   | 107.45    | -5.80                       | 5.62      |
| Prepared foodstuffs; beverages, spirits and vinegar; tobacco  | 100         | 93.82     | 99.27    | 100.73    | 5.81                        | 1.48      |
| Mineral products                                              | 100         | 104.07    | 100.58   | 101.68    | -3.35                       | 1.09      |
| Products of the chemical and allied industries                | 100         | 109.76    | 102.10   | 97.93     | -6.98                       | -4.08     |
| Plastic, rubber and articles thereof                          | 100         | 108.57    | 102.44   | 106.02    | -5.65                       | 3.50      |
| Raw hides and skins, leather, furskins etc.; saddlery         | 100         | 100.52    | 102.95   | 101.51    | 2.42                        | -1.40     |
| Wood and articles of wood, wood charcoal and articles         | 100         | 95.24     | 101.57   | 91.79     | 6.65                        | -9.63     |
| Paper making material; paper and paperboard, articles         | 100         | 92.01     | 92.55    | 91.44     | 0.59                        | -1.20     |
| Textiles and textile articles                                 | 100         | 95.76     | 98.15    | 97.30     | 2.49                        | -0.86     |
| Footwear, headgear, umbrellas, sunshades, whips etc.          | 100         | 90.68     | 87.87    | 88.94     | -3.09                       | 1.21      |
| Articles of stone, plaster, cement, asbestos, mica, ceramic   | 100         | 105.03    | 100.33   | 102.60    | -4.48                       | 2.27      |
| Base metals and articles of base metals                       | 100         | 104.06    | 101.90   | 99.71     | -2.07                       | -2.15     |
| Boilers, machinery and chemical appliances; parts thereof     | 100         | 90.72     | 90.73    | 95.50     | 0.01                        | 5.25      |
| Vehicles, aircraft and parts thereof; vessels etc.            | 100         | 97.96     | 97.27    | 97.79     | -0.70                       | 0.53      |
| Miscellaneous manufactured articles                           | 100         | 93.01     | 92.24    | 92.59     | -0.84                       | 0.39      |
| All Products Terms of Trade                                   | 100         | 103.36    | 101.08   | 101.16    | -2.21                       | 0.08      |