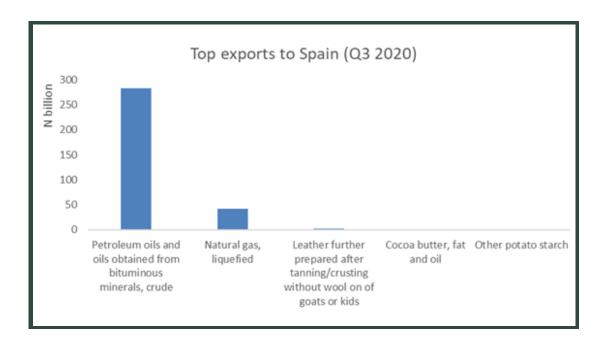

#### **SPAIN**

Nigeria's major export to Spain in Q3, 2020 was Petroleum oils and oils obtained from bituminous minerals, crude, valued at N282.8 billion. This was followed by Natural gas, liquefied worth N42.6 billion, Leather further prepared after tanning/crusting without wool at N 1.8 billion and others.