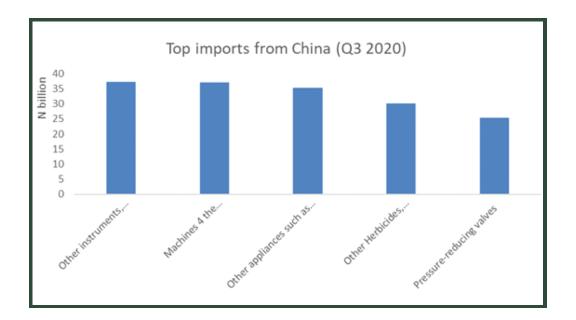

#### **CHINA**

In Q3 2020, Nigeria's export trade with China was dominated by Petroleum oils and oils obtained from bituminous minerals, crude which accounted for N64.1billion of exports. This was followed by Natural gas, liquefied (N22.5billion) and Other petroleum gases etc in gaseous state (N16.2billion). In terms of imports, Other instruments, appliances and machines for measuring or checking, nes, Machines for the reception, conversion & transmission or regeneration of voice, images or..., Other appliances such as taps, cocks and other valves, nes were the dominant imports, each valued at N37.2billion, N37.1billion, and N35.2billion respectively.