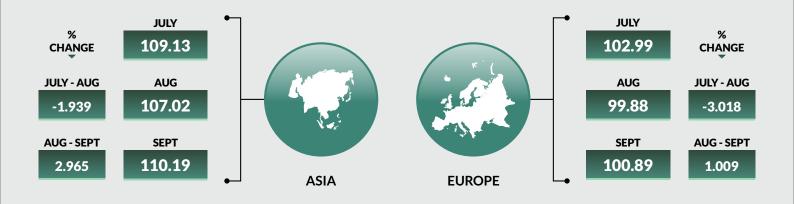

#### TABLE 5 IMPORT PRICE INDEXES BY REGION AND PERCENT CHANGES: JULY-SEPT 2020, [2018 JAN=100]

|                           |          |           |          |           | Percentage of | hange (monthly) |
|---------------------------|----------|-----------|----------|-----------|---------------|-----------------|
|                           |          |           |          |           | July_2020     | Aug_2020        |
|                           |          |           |          |           | to            | to              |
| CONTINENT                 | JAN_2018 | July_2020 | Aug_2020 | Sept_2020 | Aug_2020      | Sept_2020       |
| AFRICA                    | 100      | 95.38     | 97.38    | 90.41     | 2.095         | -7.156          |
| AMERICA                   | 100      | 98.66     | 99.13    | 94.40     | 0.474         | -4.770          |
| ASIA                      | 100      | 109.13    | 107.02   | 110.19    | -1.939        | 2.965           |
| EUROPE                    | 100      | 102.99    | 99.88    | 100.89    | -3.018        | 1.009           |
| OCEANIA                   | 100      | 101.04    | 99.29    | 94.40     | -1.729        | -4.931          |
| All Region Terms of Trade | 100      | 103.36    | 101.08   | 101.16    | -2.212        | 0.085           |

### TABLE 6 TERMS OF TRADE BY (REGIONS) JULY-SEPT 2020, [2018 JAN=100]