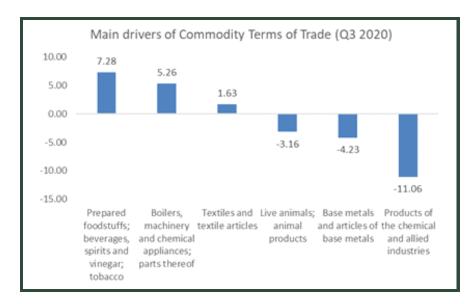

# Export price indexes and percent changes of all Commodities

The All commodity group terms of trade index stood at 103.36 in July, 101.08 in August and 101.16 in September.

This represents a decrease of 2.21% in August compared to July but an increase of 0.08% in September against the preceding month. On average, the terms of trade decreased by 2.13% during the third quarter. This decrease is explained by a significant decrease in Products of the Chemical and Allied industries (-11.06%), Base metals and articles of base metals (-4.23%) as well as Live Animals, animal products (-3.16%). The decline was offset by higher prices of Prepared foodstuffs; beverages, spirits, and vinegar; tobacco (7.28%) and Boilers, Machinery and Chemical appliances (5.26%).