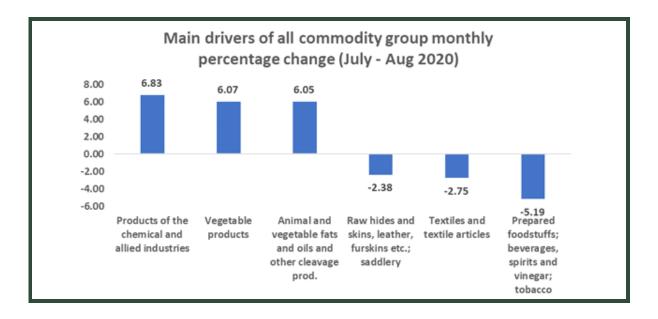

Between July and August 2020, the All commodity group import index rose by 2.49%. This was driven mainly by Products of the chemical and allied industries, which rose 6.8%, Vegetable products (6.07%) and Animal and Vegetable fats and oil (6.05%) but was negatively affected by decline in prices of Prepared foodstuffs; beverages, spirits and vinegar (-5.19%), Textiles and textile articles (-2.75%) and Raw hides and Skin, leather, furskins etc (-2.38%).