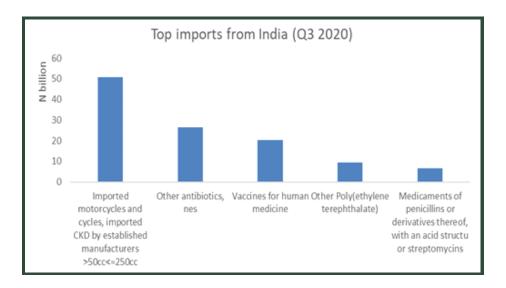

On the other hand, Nigeria imported motorcycles and cycles, CKD by established manufacturers >50cc<=250cc (worth N50.71billion), Other Antibiotics nes (N26.36billion), Vaccines for human medicine (N20.22billion), Other Polyethylene (N9.27billion) and others from India during the period under review.