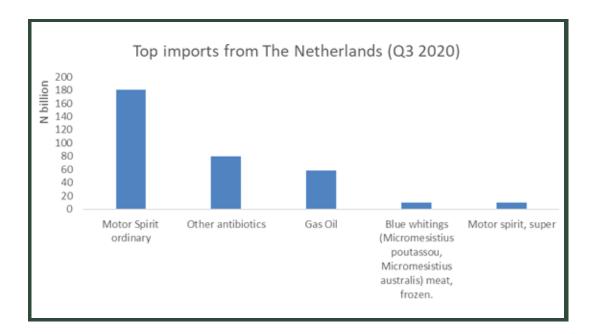

#### **THE NETHERLANDS**

In Q3 2020, the dominant export commodity to The Netherlands was petroleum oils and oils obtained from bituminous minerals, crude (N216.7billion). This was followed by Natural gas, liquefied (N2.2 billion), Good Fermented Nigerian Cocoa Beans (N1.6billion), Other Frozen shrimps and prawns (N 1.2billion) and others. On the other hand, Motor Spirit valued at N180.7billion, Other Antibiotics valued at N79.5billion, Gas Oil valued at N 58.8billion, Blue whitings (Micromesistius poutassou, Micromesistius australis) meat, frozen (N10.2billion), and Motor spirit, super (N 10.1 billion) were the dominant imports from The Netherlands.