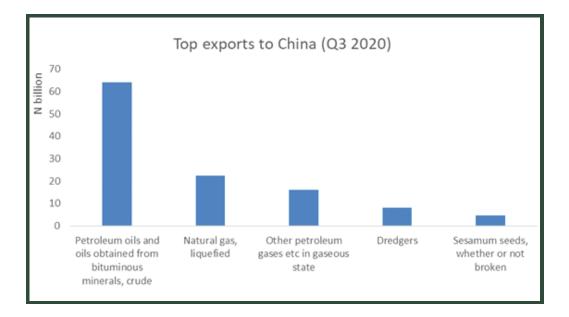

#### **CHINA**

In Q3 2020, Nigeria's export trade with China was dominated by Petroleum oils and oils obtained from bituminous minerals, crude which accounted for N64.1billion of exports. This was followed by Natural gas, liquefied (N22.5billion) and Other petroleum gases etc in gaseous state (N16.2billion). In terms of imports, Other instruments, appliances and machines for measuring or checking, nes, Machines for the reception, conversion & transmission or regeneration of voice, images or..., Other appliances such as taps, cocks and other valves, nes were the dominant imports, each valued at N37.2billion, N37.1billion, and N35.2billion respectively.