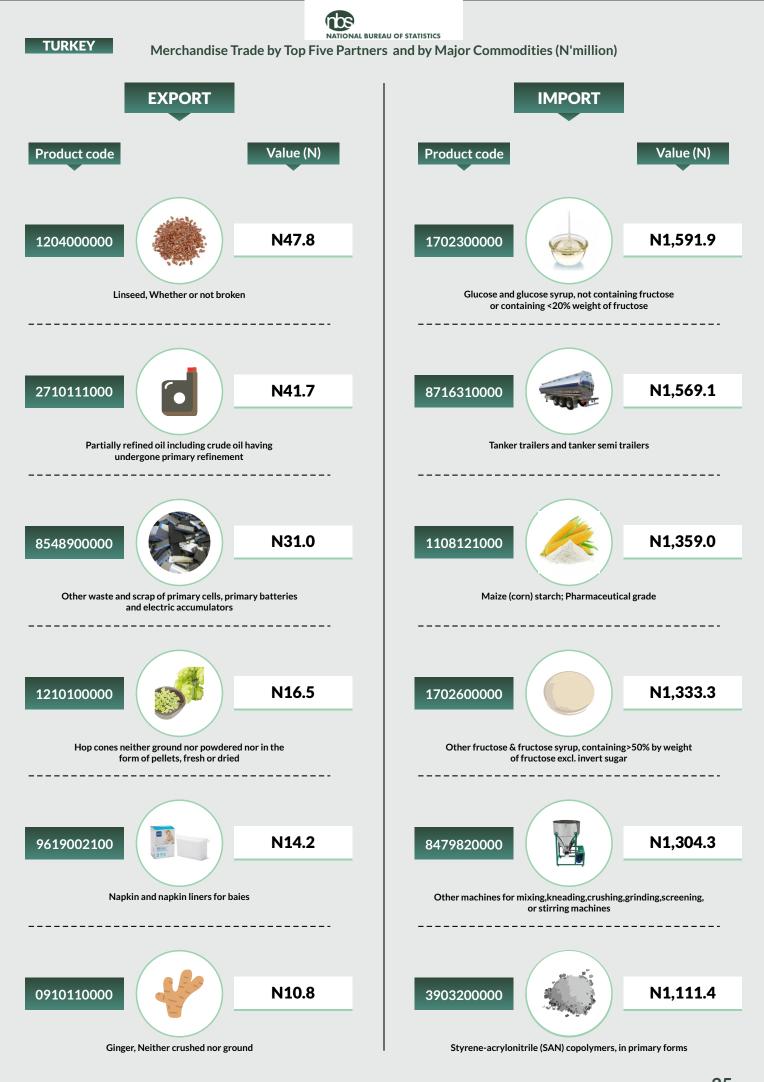

#### TURKEY

Turkey was among Nigeria's leading trading partners in the third quarter of 2020. Exports to Turkey was valued at N150 billion or 5.01%, largely dominated by Petroleum oils and oils obtained from bituminous minerals, Crude (worth N138.75 billion). This was followed by Natural gas, liquefied, (N9.68billion) and Sesamum seeds (N1.35 billion). On the other hand, the value of imports stood at N59.26billion representing 1.10% of total imports. The top three import commodities from Turkey were Plasters of Calcined gypsum, Cooking Appliances, as well as Other Paper and paper board valued at N4.09billion, N2.60billion and N2.24 billion respectively.