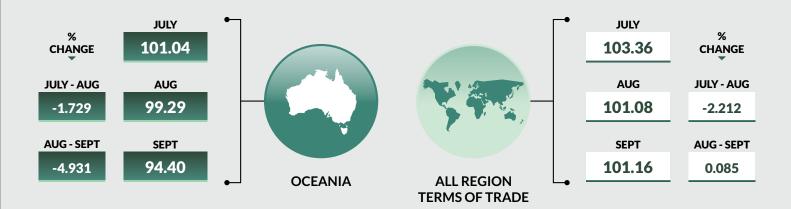

The All Region group terms of trade index stood at 103.36 in July, 101.08 in August and 101.16 in September.

The data showed that the terms of trade decreased by -2.21% in August but rose marginally by 0.08% in September. On average, the all-region terms of trade index decreased by 2.13% in Q3 due to decreases in export prices to Oceania (-6.66%), Africa (-5.06%), America (-4.30%) and Europe (-2.01%). However, export prices to Asia were higher by 1.03%.

#### TABLE 5 IMPORT PRICE INDEXES BY REGION AND PERCENT CHANGES: JULY-SEPT 2020, [2018 JAN=100]

|                           |          |           |          |           | Percentage of | hange (monthly) |
|---------------------------|----------|-----------|----------|-----------|---------------|-----------------|
|                           |          |           |          |           | July_2020     | Aug_2020        |
|                           |          |           |          |           | to            | to              |
| CONTINENT                 | JAN_2018 | July_2020 | Aug_2020 | Sept_2020 | Aug_2020      | Sept_2020       |
| AFRICA                    | 100      | 95.38     | 97.38    | 90.41     | 2.095         | -7.156          |
| AMERICA                   | 100      | 98.66     | 99.13    | 94.40     | 0.474         | -4.770          |
| ASIA                      | 100      | 109.13    | 107.02   | 110.19    | -1.939        | 2.965           |
| EUROPE                    | 100      | 102.99    | 99.88    | 100.89    | -3.018        | 1.009           |
| OCEANIA                   | 100      | 101.04    | 99.29    | 94.40     | -1.729        | -4.931          |
| All Region Terms of Trade | 100      | 103.36    | 101.08   | 101.16    | -2.212        | 0.085           |