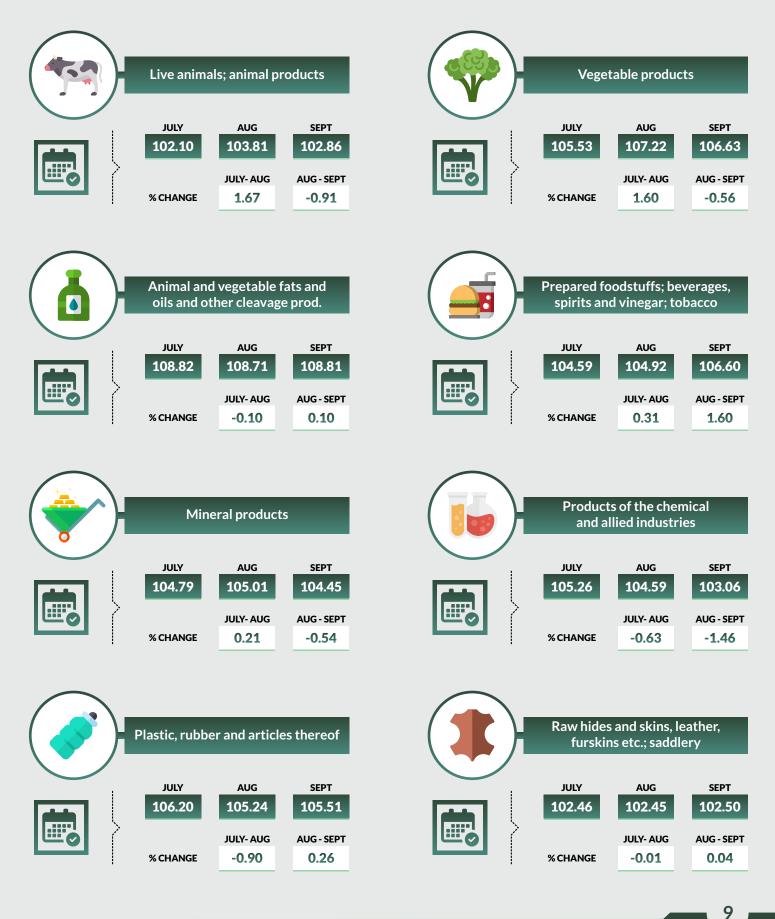

#### TABLE 2 EXPORT PRICE INDEXES AND PERCENT CHANGES OF ALL COMMODITIES: JULY-SEPT 2020, [2018 JAN=100]

| Description                                                  | JAN_2018 | In<br>July_2020 | dex<br>Aug_2020 | Sept_2020 | Percentage | Percentage change (monthly) |  |
|--------------------------------------------------------------|----------|-----------------|-----------------|-----------|------------|-----------------------------|--|
| •                                                            |          |                 |                 |           | July_2020  | Aug_2020                    |  |
|                                                              |          |                 |                 | Ī         | to         | to                          |  |
|                                                              |          |                 |                 | Ī         | Aug_2020   | Sept_2020                   |  |
| Live animals; animal products                                | 100      | 102.10          | 103.81          | 102.86    | 1.67       | -0.91                       |  |
| Vegetable products                                           | 100      | 105.53          | 107.22          | 106.63    | 1.60       | -0.56                       |  |
| Animal and vegetable fats and oils and other cleavage prod.  | 100      | 108.82          | 108.71          | 108.81    | -0.10      | 0.10                        |  |
| Prepared foodstuffs; beverages, spirits and vinegar; tobacco | 100      | 104.59          | 104.92          | 106.60    | 0.31       | 1.60                        |  |
| Mineral products                                             | 100      | 104.79          | 105.01          | 104.45    | 0.21       | -0.54                       |  |
| Products of the chemical and allied industries               | 100      | 105.26          | 104.59          | 103.06    | -0.63      | -1.46                       |  |
| Plastic, rubber and articles thereof                         | 100      | 106.20          | 105.24          | 105.51    | -0.90      | 0.26                        |  |
| Raw hides and skins, leather, furskins etc.; saddlery        | 100      | 102.46          | 102.45          | 102.50    | -0.01      | 0.04                        |  |
| Wood and articles of wood, wood charcoal and articles        | 100      | 99.04           | 103.77          | 99.53     | 4.78       | -4.09                       |  |
| Paper making material; paper and paperboard, articles        | 100      | 97.30           | 96.64           | 96.58     | -0.68      | -0.06                       |  |
| Textiles and textile articles                                | 100      | 99.77           | 99.44           | 100.24    | -0.33      | 0.81                        |  |
| Footwear, headgear, umbrellas, sunshades, whips etc.         | 100      | 100.74          | 100.39          | 100.38    | -0.35      | -0.01                       |  |
| Articles of stone, plaster, cement, asbestos, mica, ceramic  | 100      | 103.74          | 103.75          | 103.73    | 0.01       | -0.02                       |  |
| Base metals and articles of base metals                      | 100      | 105.33          | 104.20          | 103.29    | -1.08      | -0.87                       |  |
| Boilers, machinery and appliances; parts thereof             | 100      | 93.13           | 93.57           | 98.16     | 0.48       | 4.91                        |  |
| Vehicles, aircraft and parts thereof; vessels etc.           | 100      | 100.89          | 101.06          | 101.16    | 0.17       | 0.10                        |  |
| Miscellaneous manufactured articles                          | 100      | 96.25           | 96.50           | 96.63     | 0.26       | 0.14                        |  |
| All commodity Group Export Price Index                       | 100      | 104.78          | 105.01          | 104.47    | 0.22       | -0.52                       |  |