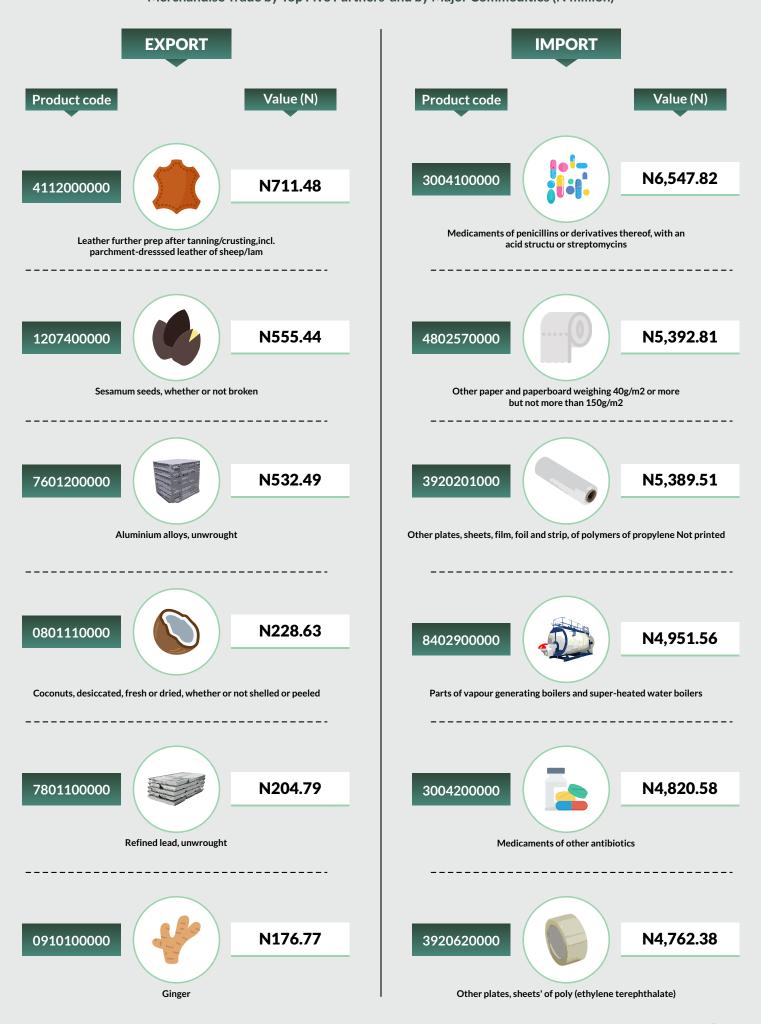

# COMMODITY PRICE INDICES AND TERM OF TRADE - Q3 2020

Merchandise Trade by Top Five Partners and by Major Commodities (N'million)

Merchandise Trade by Top Five Partners and by Major Commodities (N'million)