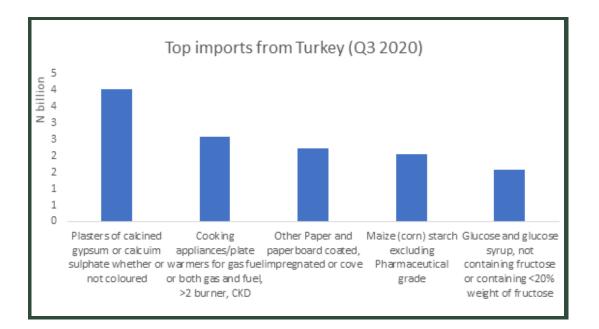

#### TURKEY

Turkey was among Nigeria's leading trading partners in the third quarter of 2020. Exports to Turkey was valued at N150 billion or 5.01%, largely dominated by Petroleum oils and oils obtained from bituminous minerals, Crude (worth N138.75 billion). This was followed by Natural gas, liquefied, (N9.68billion) and Sesamum seeds (N1.35 billion). On the other hand, the value of imports stood at N59.26billion representing 1.10% of total imports. The top three import commodities from Turkey were Plasters of Calcined gypsum, Cooking Appliances, as well as Other Paper and paper board valued at N4.09billion, N2.60billion and N2.24 billion respectively.