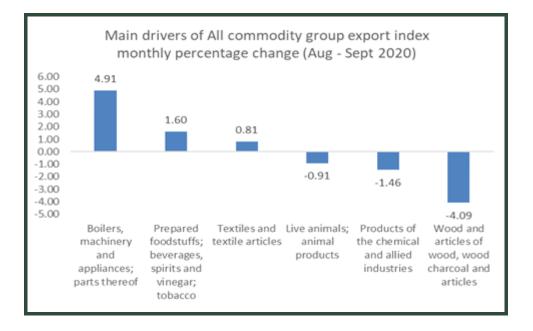

Between August and September, the monthly percentage change in the All commodity export index stood at -0.52%. This decrease can be attributed to decreases in the prices of wood and articles of wood, wood charcoal (-4.09%), products of the chemical and Allied industries (-1.46%) and live animals, animal products (-0.91%). The decline was offset by higher prices for Boilers, Machinery and Appliances (4.9%), Prepared foodstuffs, beverages, spirits and Vinegar (1.60%), Textiles and textile articles (0.81%).