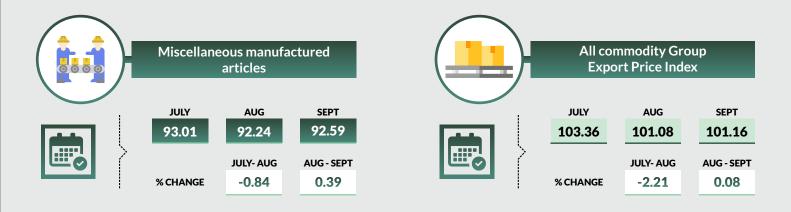

# Export price indexes and percent changes of all Commodities

The All commodity group terms of trade index stood at 103.36 in July, 101.08 in August and 101.16 in September.

This represents a decrease of 2.21% in August compared to July but an increase of 0.08% in September against the preceding month. On average, the terms of trade decreased by 2.13% during the third quarter. This decrease is explained by a significant decrease in Products of the Chemical and Allied industries (-11.06%), Base metals and articles of base metals (-4.23%) as well as Live Animals, animal products (-3.16%). The decline was offset by higher prices of Prepared foodstuffs; beverages, spirits, and vinegar; tobacco (7.28%) and Boilers, Machinery and Chemical appliances (5.26%).

#### TABLE3 TERMS OF TRADE BY COMMODITY JULY-SEPT 2020, [2018 JAN=100]

|                                                               |             | 1         | ndex     |           | Percentage change (monthly) |           |
|---------------------------------------------------------------|-------------|-----------|----------|-----------|-----------------------------|-----------|
|                                                               |             | I         | nuex     |           | July_2020                   | Aug_2020  |
|                                                               |             |           |          |           | to                          | to        |
| Commodity Group                                               | JAN_2018    | July_2020 | Aug_2020 | Sept_2020 | Aug_2020                    | Sept_2020 |
| Live animals; animal products                                 | 100         | 100.83    | 97.86    | 97.65     | -2.94                       | -0.22     |
| Vegetable products                                            | 100         | 104.07    | 99.69    | 101.68    | -4.21                       | 1.99      |
| Animal and vegetable fats and oils and other cleavage product | <b>1</b> 00 | 108.00    | 101.74   | 107.45    | -5.80                       | 5.62      |
| Prepared foodstuffs; beverages, spirits and vinegar; tobacco  | 100         | 93.82     | 99.27    | 100.73    | 5.81                        | 1.48      |
| Mineral products                                              | 100         | 104.07    | 100.58   | 101.68    | -3.35                       | 1.09      |
| Products of the chemical and allied industries                | 100         | 109.76    | 102.10   | 97.93     | -6.98                       | -4.08     |
| Plastic, rubber and articles thereof                          | 100         | 108.57    | 102.44   | 106.02    | -5.65                       | 3.50      |
| Raw hides and skins, leather, furskins etc.; saddlery         | 100         | 100.52    | 102.95   | 101.51    | 2.42                        | -1.40     |
| Wood and articles of wood, wood charcoal and articles         | 100         | 95.24     | 101.57   | 91.79     | 6.65                        | -9.63     |
| Paper making material; paper and paperboard, articles         | 100         | 92.01     | 92.55    | 91.44     | 0.59                        | -1.20     |
| Textiles and textile articles                                 | 100         | 95.76     | 98.15    | 97.30     | 2.49                        | -0.86     |
| Footwear, headgear, umbrellas, sunshades, whips etc.          | 100         | 90.68     | 87.87    | 88.94     | -3.09                       | 1.21      |
| Articles of stone, plaster, cement, asbestos, mica, ceramic   | 100         | 105.03    | 100.33   | 102.60    | -4.48                       | 2.27      |
| Base metals and articles of base metals                       | 100         | 104.06    | 101.90   | 99.71     | -2.07                       | -2.15     |
| Boilers, machinery and chemical appliances; parts thereof     | 100         | 90.72     | 90.73    | 95.50     | 0.01                        | 5.25      |
| Vehicles, aircraft and parts thereof; vessels etc.            | 100         | 97.96     | 97.27    | 97.79     | -0.70                       | 0.53      |
| Miscellaneous manufactured articles                           | 100         | 93.01     | 92.24    | 92.59     | -0.84                       | 0.39      |
| All Products Terms of Trade                                   | 100         | 103.36    | 101.08   | 101.16    | -2.21                       | 0.08      |