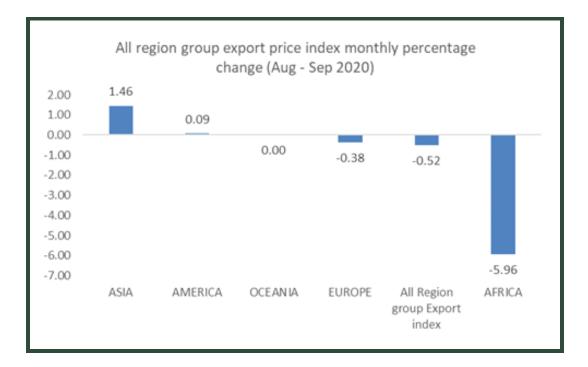

In August 2020, the monthly change in the index (0.22%) was driven by increase in the export price to Asia (1.30%).

Between August and September 2020, the monthly change in the All-Region export index stood at -0.52%. This is explained by decreases in export prices to Africa (-5.96%) and Europe (-0.38%) while Asia and America recorded positive monthly change at 1.46% and 0.09% respectively.