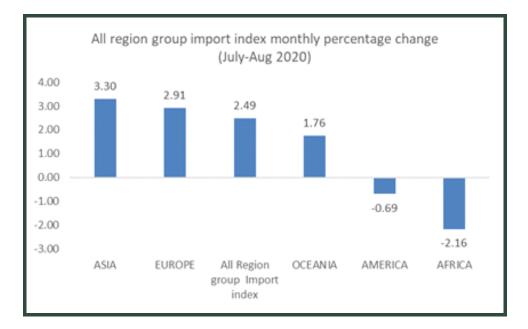

The August monthly change stood at 2.49% due to the contributions of Asia (3.30%), Europe (2.91%) and Oceania (1.76%) but was offset by decreases in Africa (-2.16%) and America (-0.69%).

Between August and September, the All region group import index stood at -0.60%. This was due to the decreased contributions of Asia (-1.46%) and Europe (-1.37%) but slightly offset by higher prices in Oceania (5.18%), America (5.11%) and Africa (1.29%).