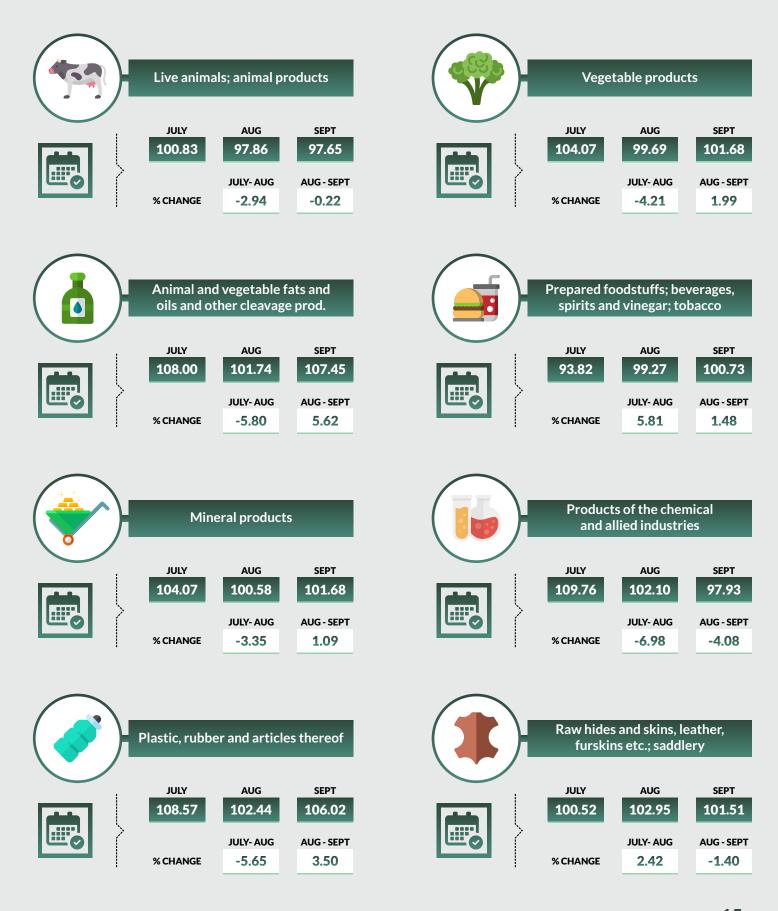

# Import Price Indexes and Percent Changes of Commodity Groups

Between July and September 2020, All commodity group export price index decreased by 0.30% due to decrease in the prices of Products of chemical and Allied industries (-2.10%), Base metals and articles of base metals (-1.95%) and Paper making material (-0.74%). However, increases were recorded for Boilers, machinery and appliances (5.38%), Prepared foodstuffs, beverages, spirits and Vinegar (1.9%) and Vegetable products (1.05%).

Between July and August 2020, the All commodity group export index increased by 0.22%. This was driven mainly by wood and articles of wood, charcoal and articles (4.78%), Live animals, animal products (1.67%) and Vegetable products (1.60%). It was negatively affected by base metals and articles of base metals (-1.08%), Plastic rubber and articles (-0.90%) and Paper making materials, Paper and paperboard (-0.68%).

Between August and September, the monthly percentage change in the All commodity export index stood at -0.52%. This decrease can be attributed to decreases in the prices of wood and articles of wood, wood charcoal (-4.09%), products of the chemical and Allied industries (-1.46%) and live animals, animal products (-0.91%). The decline was offset by higher prices for Boilers, Machinery and Appliances (4.9%), Prepared foodstuffs, beverages, spirits and Vinegar (1.60%), Textiles and textile articles (0.81%).