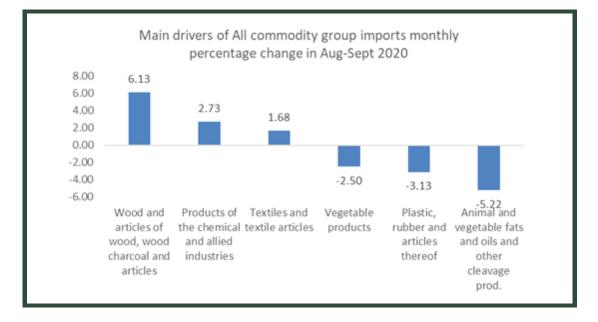

Between August and September 2020, the All commodity group import index decreased by 0.60%. This was as a result of decrease in prices of Animal and Vegetable fats and oils and other cleavage products (-5.22%), Plastic, rubber and articles (-3.13%) and Vegetable products (-2.50%). The decline was offset by increase in the prices of wood and articles of wood, wood charcoal and articles (6.13%), products of the chemical and Allied industries (2.73%), Textile and Textile articles (1.68%).