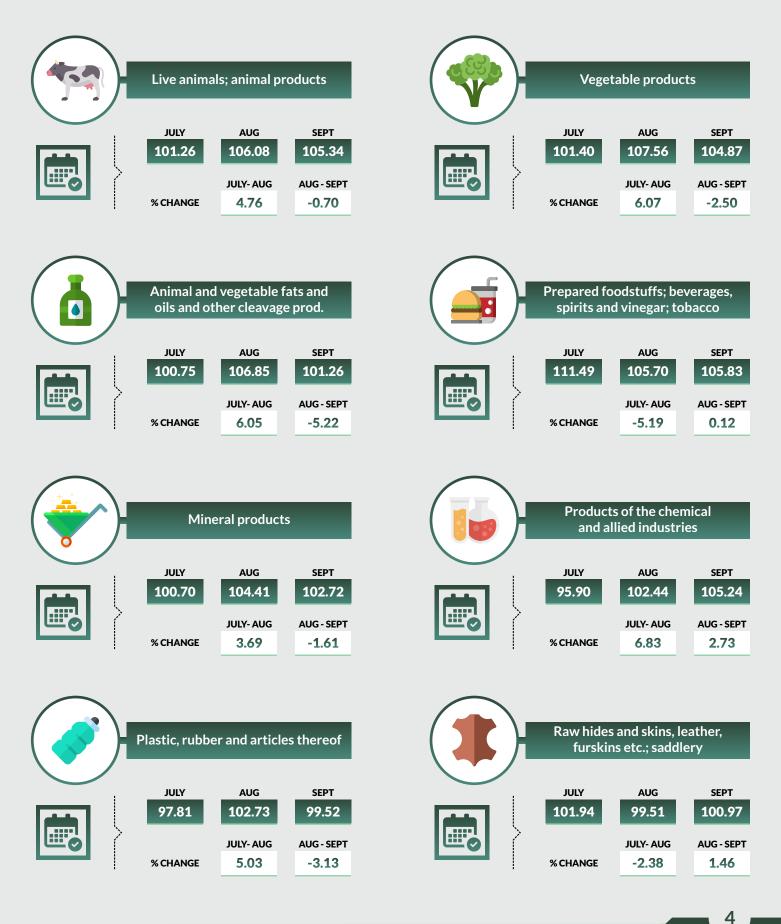

#### All commodity group import index (Table 1)

The All commodity group import index rose by 1.89% between July and September 2020. This was driven mainly by an increase in the prices of Products of the chemical and allied industries (9.55%), wood and articles of wood (4.37%), and live animals; animal products (4.06%). However, it was negatively affected by decline in the prices of Prepared foodstuff: beverages (-5.07%), textile and textile articles (-1.07%) and Raw Hides & skins, leather (-0.92%).

Between July and August 2020, the All commodity group import index rose by 2.49%. This was driven mainly by Products of the chemical and allied industries, which rose 6.8%, Vegetable products (6.07%) and Animal and Vegetable fats and oil (6.05%) but was negatively affected by decline in prices of Prepared foodstuffs; beverages, spirits and vinegar (-5.19%), Textiles and textile articles (-2.75%) and Raw hides and Skin, leather, furskins etc (-2.38%).

Between August and September 2020, the All commodity group import index decreased by 0.60%. This was as a result of decrease in prices of Animal and Vegetable fats and oils and other cleavage products (-5.22%), Plastic, rubber and articles (-3.13%) and Vegetable products (-2.50%). The decline was offset by increase in the prices of wood and articles of wood, wood charcoal and articles (6.13%), products of the chemical and Allied industries (2.73%), Textile and Textile articles (1.68%).

## TABLE 1IMPORT PRICE INDEXES AND PERCENT CHANGESOF COMMODITY GROUPS: JULY-SEPT 2020, [2018 JAN=100]

|                                                              |          |           | Index    |           | Percentage     | e change (monthly) |
|--------------------------------------------------------------|----------|-----------|----------|-----------|----------------|--------------------|
| Description                                                  | JAN_2018 | July_2020 | Aug_2020 | Sept_2020 | July_2020      | Aug_2020           |
|                                                              |          |           |          |           | •              |                    |
|                                                              |          |           |          |           | to<br>Aug_2020 | to<br>Sept_2020    |
| Live animals; animal products                                | 100      | 101.26    | 106.08   | 105.34    | 4.76           | -0.70              |
|                                                              |          |           | 108.08   | 105.34    | 4.78<br>6.07   |                    |
| Vegetable products                                           | 100      | 101.40    |          |           |                | -2.50              |
| Animal and vegetable fats and oils and other cleavage prod.  | 100      | 100.75    | 106.85   | 101.26    | 6.05           | -5.22              |
| Prepared foodstuffs; beverages, spirits and vinegar; tobacco | 100      | 111.49    | 105.70   | 105.83    | -5.19          | 0.12               |
| Mineral products                                             | 100      | 100.70    | 104.41   | 102.72    | 3.69           | -1.61              |
| Products of the chemical and allied industries               | 100      | 95.90     | 102.44   | 105.24    | 6.83           | 2.73               |
| Plastic, rubber and articles thereof                         | 100      | 97.81     | 102.73   | 99.52     | 5.03           | -3.13              |
| Raw hides and skins, leather, furskins etc.; saddlery        | 100      | 101.94    | 99.51    | 100.97    | -2.38          | 1.46               |
| Wood and articles of wood, wood charcoal and articles        | 100      | 103.99    | 102.17   | 108.42    | -1.76          | 6.13               |
| Paper making material; paper and paperboard, articles        | 100      | 105.76    | 104.41   | 105.62    | -1.27          | 1.16               |
| Textiles and textile articles                                | 100      | 104.18    | 101.31   | 103.02    | -2.75          | 1.68               |
| Footwear, headgear, umbrellas, sunshades, whips etc.         | 100      | 111.10    | 114.24   | 112.86    | 2.83           | -1.21              |
| Articles of stone, plaster, cement, asbestos, mica, ceramic  | 100      | 98.77     | 103.41   | 101.10    | 4.70           | -2.24              |
| Base metals and articles of base metals                      | 100      | 101.22    | 102.25   | 103.59    | 1.02           | 1.31               |
| Boilers, machinery and appliances; parts thereof             | 100      | 102.65    | 103.13   | 102.79    | 0.47           | -0.33              |
| Vehicles, aircraft and parts thereof; vessels etc.           | 100      | 102.99    | 103.89   | 103.45    | 0.87           | -0.42              |
| Miscellaneous manufactured articles                          | 100      | 103.48    | 104.63   | 104.36    | 1.11           | -0.25              |
| All commodity Group Import Price Index                       | 100      | 101.37    | 103.89   | 103.27    | 2.49           | -0.60              |