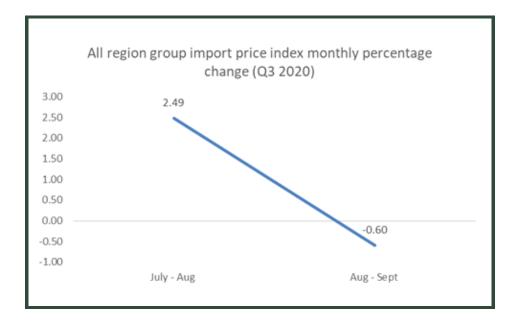

### All Region Group import index (Table 5)

Between July and September, the All region group import recorded an overall increase of 1.89%. This was due to increases in import prices from all regions: Oceania (6.9%), America (4.4%), Asia (1.8%) and Europe (1.53%). Between July and August, the all-region import index recorded an increase of 2.49% but fell 0.60% between August and September.

The August monthly change stood at 2.49% due to the contributions of Asia (3.30%), Europe (2.91%) and Oceania (1.76%) but was offset by decreases in Africa (-2.16%) and America (-0.69%).

Between August and September, the All region group import index stood at -0.60%. This was due to the decreased contributions of Asia (-1.46%) and Europe (-1.37%) but slightly offset by higher prices in Oceania (5.18%), America (5.11%) and Africa (1.29%).