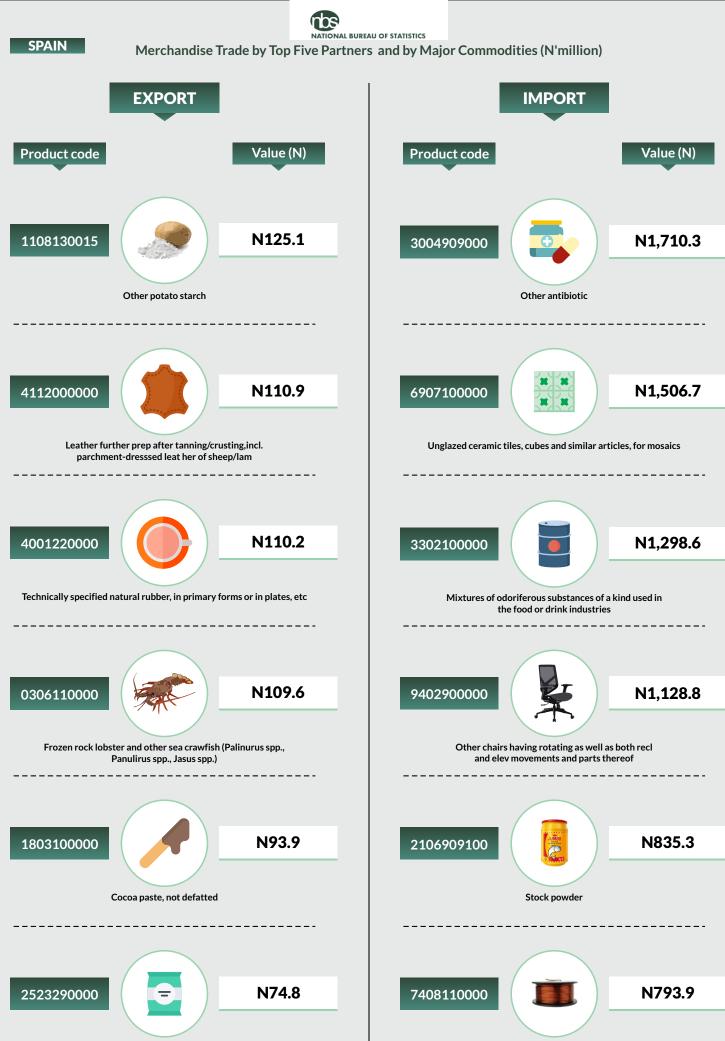

#### **SPAIN**

Nigeria's major export to Spain in Q3, 2020 was Petroleum oils and oils obtained from bituminous minerals, crude, valued at N282.8 billion. This was followed by Natural gas, liquefied worth N42.6 billion, Leather further prepared after tanning/crusting without wool at N 1.8 billion and others.

During the quarter, Motor Spirit ordinary worth N20.65 billion was imported from Spain. Other imports from Spain included Mixed alkylbenzenes & mixed alkylanaphthalenes (N17.63 billion), Gypsum; anhydrite whether or not coloured, with/without small quantities of accelerators (N4.37 billion).