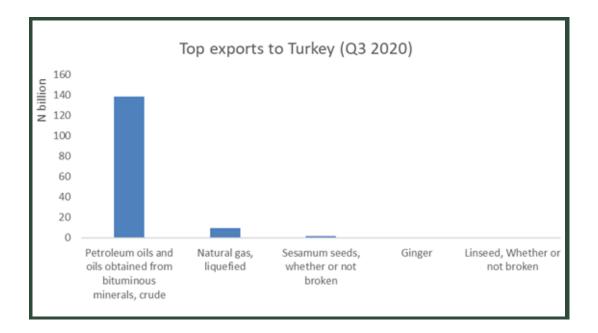

#### TURKEY

Turkey was among Nigeria's leading trading partners in the third quarter of 2020. Exports to Turkey was valued at N150 billion or 5.01%, largely dominated by Petroleum oils and oils obtained from bituminous minerals, Crude (worth N138.75 billion). This was followed by Natural gas, liquefied, (N9.68billion) and Sesamum seeds (N1.35 billion). On the other hand, the value of imports stood at N59.26billion representing 1.10% of total imports. The top three import commodities from Turkey were Plasters of Calcined gypsum, Cooking Appliances, as well as Other Paper and paper board valued at N4.09billion, N2.60billion and N2.24 billion respectively.