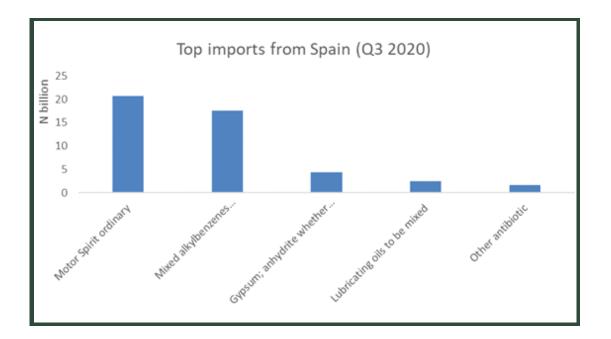

During the quarter, Motor Spirit ordinary worth N20.65 billion was imported from Spain. Other imports from Spain included Mixed alkylbenzenes & mixed alkylanaphthalenes (N17.63 billion), Gypsum; anhydrite whether or not coloured, with/without small quantities of accelerators (N4.37 billion).