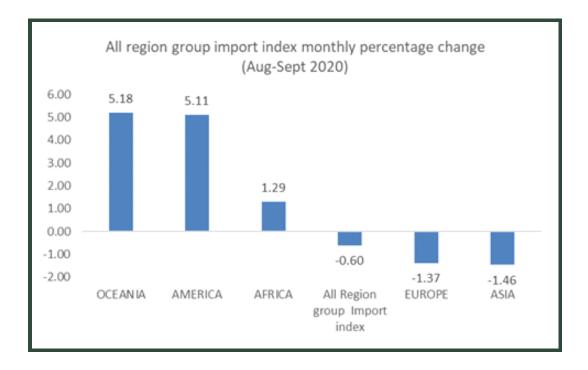

The August monthly change stood at 2.49% due to the contributions of Asia (3.30%), Europe (2.91%) and Oceania (1.76%) but was offset by decreases in Africa (-2.16%) and America (-0.69%).

Between August and September, the All region group import index stood at -0.60%. This was due to the decreased contributions of Asia (-1.46%) and Europe (-1.37%) but slightly offset by higher prices in Oceania (5.18%), America (5.11%) and Africa (1.29%).