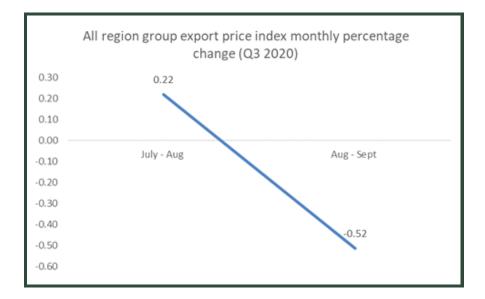

Between July and August 2020, the All commodity group export index increased by 0.22%. This was driven mainly by wood and articles of wood, charcoal and articles (4.78%), Live animals, animal products (1.67%) and Vegetable products (1.60%). It was negatively affected by base metals and articles of base metals (-1.08%), Plastic rubber and articles (-0.90%) and Paper making materials, Paper and paperboard (-0.68%).

Between August and September, the monthly percentage change in the All commodity export index stood at -0.52%. This decrease can be attributed to decreases in the prices of wood and articles of wood, wood charcoal (-4.09%), products of the chemical and Allied industries (-1.46%) and live animals, animal products (-0.91%). The decline was offset by higher prices for Boilers, Machinery and Appliances (4.9%), Prepared foodstuffs, beverages, spirits and Vinegar (1.60%), Textiles and textile articles (0.81%).