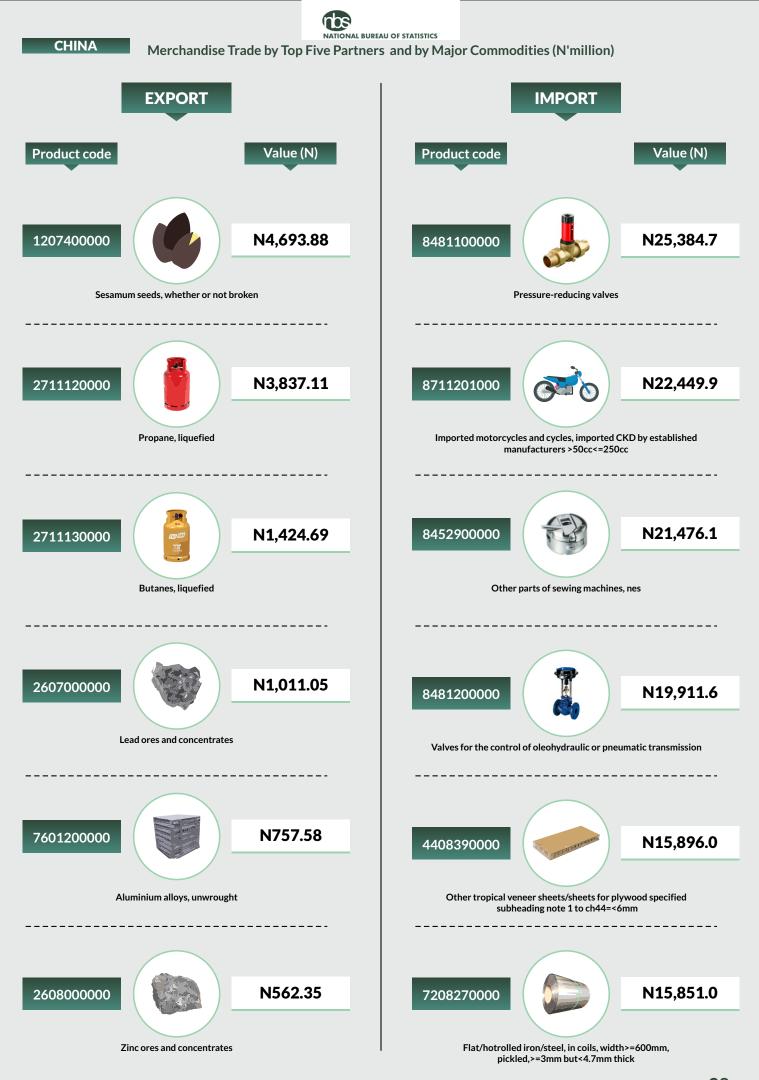

#### **CHINA**

In Q3 2020, Nigeria's export trade with China was dominated by Petroleum oils and oils obtained from bituminous minerals, crude which accounted for N64.1billion of exports. This was followed by Natural gas, liquefied (N22.5billion) and Other petroleum gases etc in gaseous state (N16.2billion). In terms of imports, Other instruments, appliances and machines for measuring or checking, nes, Machines for the reception, conversion & transmission or regeneration of voice, images or..., Other appliances such as taps, cocks and other valves, nes were the dominant imports, each valued at N37.2billion, N37.1billion, and N35.2billion respectively.