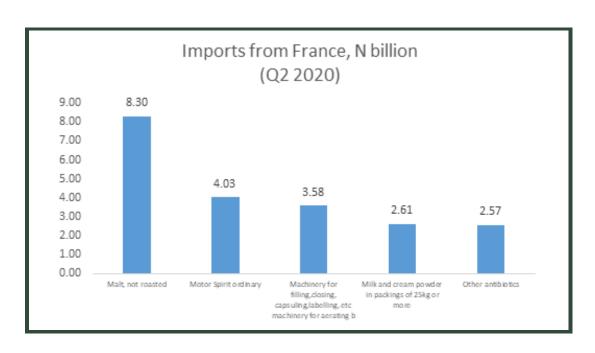

#### **FRANCE**

In Q2 2020, exports to France was valued at N120.2 billion. The major commodities exported during the period were Natural gas, liquefied, worth N64billion or 53.2% of total exports, as well as Petroleum oils and oils obtained from bituminous minerals, crude, valued at N52.4billion or 43.6% of total exports. On the other hand, total commodity imports from France amounted to N62.4 billion, representing 1.6% of total imports. The main commodities imported were Malt, not roasted, valued at N8.3billion or 13.3% of total imports from France, Motor Spirit, ordinary, valued at N4.0billion or 6.5% and Machinery for filling, closing, capsuling, labelling, valued at N3.6 billion or 5.7% of total imports from France.