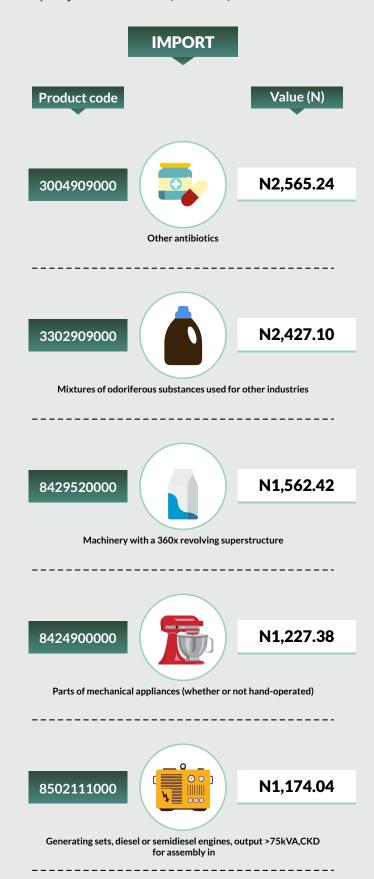

#### **FRANCE**

In Q2 2020, exports to France was valued at N120.2 billion. The major commodities exported during the period were Natural gas, liquefied, worth N64billion or 53.2% of total exports, as well as Petroleum oils and oils obtained from bituminous minerals, crude, valued at N52.4billion or 43.6% of total exports. On the other hand, total commodity imports from France amounted to N62.4 billion, representing 1.6% of total imports. The main commodities imported were Malt, not roasted, valued at N8.3billion or 13.3% of total imports from France, Motor Spirit, ordinary, valued at N4.0billion or 6.5% and Machinery for filling, closing, capsuling, labelling, valued at N3.6 billion or 5.7% of total imports from France.