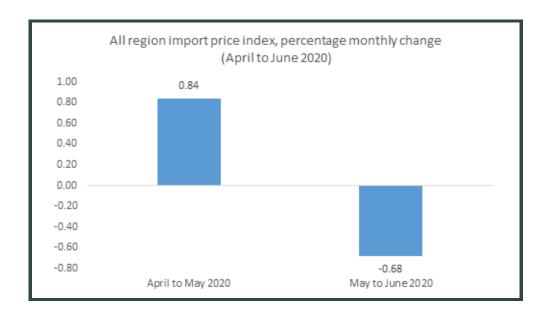

#### All Region Group import index (Table 5)

Between April and June, the All region group import index recorded an increase of 0.16%, driven by increases in Africa (2.58%) and Asia (0.82%). The rise in the import index was, however, offset by the declines in prices of imports from Europe (-0.36%), America (-0.30%), and Oceania (-0.08%). Between April and May, the index recorded an increase of 0.84% but declined -0.68% in June.

The May monthly change stood at 0.84%, reflecting the increased prices of imports from Africa (1.30%), America (0.87%), Asia (0.85%) and Europe (0.81%) with a marginal decrease for Oceania (-0.04%). In June, the All region group import index declined by -0.68%, as a result of price falls across all regions except Africa (1.28%).

Table 5 import price indexes by Region and percent changes: April-June 2020, [2018 Jan=100]

|                               |          | Inde       |          |           |               |                |
|-------------------------------|----------|------------|----------|-----------|---------------|----------------|
|                               | JAN_2018 | April_2020 | May_2020 | June_2020 | Percentage ch | ange (monthly) |
|                               |          |            |          |           | April_2020    | May_2020       |
|                               |          |            |          |           | to            | to             |
|                               |          |            |          |           | May_2020      | June_2020      |
| REGION                        |          |            |          |           |               |                |
| AFRICA                        | 100      | 100.50     | 101.8    | 103.1     | 1.30          | 1.28           |
| AMERICA                       | 100      | 106.33     | 107.3    | 106.0     | 0.87          | -1.17          |
| ASIA                          | 100      | 102.74     | 103.6    | 103.6     | 0.85          | -0.03          |
| EUROPE                        | 100      | 103.50     | 104.3    | 103.1     | 0.81          | -1.18          |
| OCEANIA                       | 100      | 101.94     | 101.9    | 101.9     | -0.04         | -0.04          |
| All Region group Import index | 100      | 103.40     | 104.27   | 103.56    | 0.84          | -0.68          |