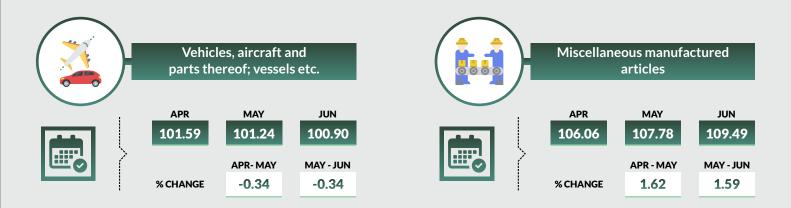

Between April and May 2020, the All commodity group import index rose by 0.84%. During this period, the index was driven by higher prices of Footwear, headgear, umbrellas, sunshades, whips etc (2.76%), Raw hides and skins, leather, furskins etc.; saddler (2.67%), Pearls, precious and semi-precious stones, precious metals (1.87%) and Miscellaneous manufactured articles (1.62%). However, the rise was offset by decreases in the prices of Articles of stone, plaster, cement, asbestos, mica, ceramic (-0.68%), Live animals; animal products (-0.50%), as well as Vehicles, aircraft and parts thereof; vessels etc (-0.34%) amongst others.

Between May and June, 2020, the All commodity group import index fell by -0.68%, driven by decline in prices of Prepared foodstuffs; beverages, spirits and vinegar (-5.06%), Live animals; animal products (-1.44%), Mineral products (-1.09%) and Vegetable products (-0.37%). This was offset by increases in the prices of Footwear, headgear, umbrellas, sunshades, whips etc (2.76%), Raw hides and skins, leather, furskins etc.; saddlery (2.60%), Pearls, precious and semi-precious stones, precious metals (1.84%) and Miscellaneous manufactured articles (1.59%).materials(-6.02%).