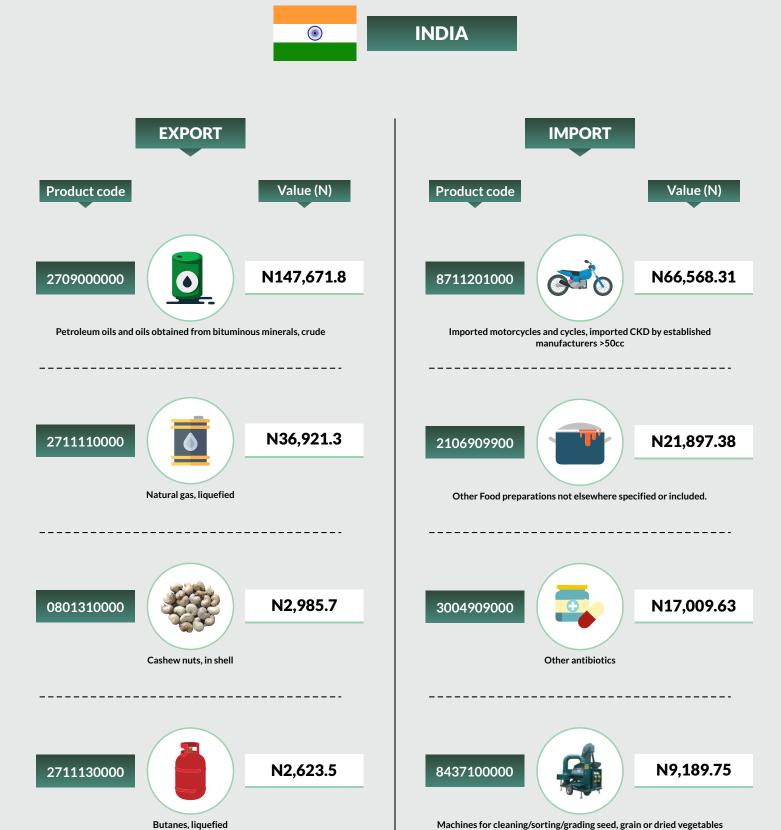

#### **INDIA**

India was among Nigeria's leading trade partners in the second quarter of 2020, with exports to India valued at N195.55billion or 8.81% of total exports. Export trade was largely dominated by Petroleum oils and oils obtained from bituminous minerals, Crude (N147.67 billion), followed by Natural gas, liquefied, (N36.92 billion) and Cashew nuts, in shell (N2.99 billion). The value of imports stood at N322.30 billion representing 8.01% of total imports. The top three import commodities from India were motorcycles and cycles, imported CKD by established manufacturers >50cc , Other Food preparations not elsewhere specified and Other antibiotics valued at N66.6billion, N21.9billion and N17 billion respectively.

Merchandise Trade by Top Five Partners and by Major Commodities (N'million)

Product code

Value (N)

1207400000

N1,480.4

Sesamum seeds, whether or not broken

2711120000

N871.6

Propane, liquefied

1201000000

N657.2

Soya beans, whether or not broken.

0910100000

N648.3

Ginger

4112000000

N428.9

Leather further prep after tanning/crusting,incl.parchment-dresssed leather of sheep/lam

1201100000

N335.1

Soya beans Seed

**IMPORT** 

Product code

4802570000

N5,983.22

Other paper and paperboard weighing 40g/m2 or more but not more than 150 g/m2

8504900000

N4,636.12

Parts of Electric transformers, inductors and static converters

3004909000

N4,601.56

Medicaments of other antibiotics

8432800000

N4,161.66

Other machinery for Soil preparation/cultivation; lawn/sports-ground rollers

3004100000

N3,991.13

Medicaments of penicillins or derivatives thereof, with an acid structu or strep

8432300000

N3,837.98

Seeders, planters and transplanters