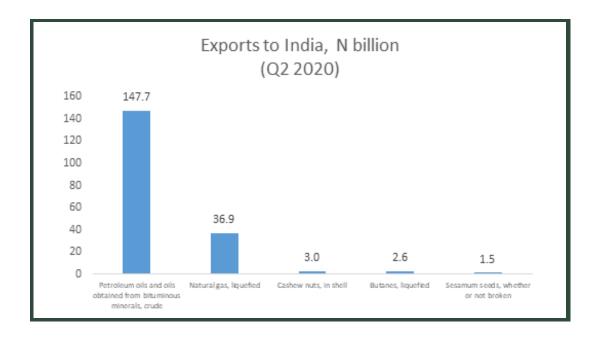

#### **INDIA**

India was among Nigeria's leading trade partners in the second quarter of 2020, with exports to India valued at N195.55billion or 8.81% of total exports. Export trade was largely dominated by Petroleum oils and oils obtained from bituminous minerals, Crude (N147.67 billion), followed by Natural gas, liquefied, (N36.92 billion) and Cashew nuts, in shell (N2.99 billion). The value of imports stood at N322.30 billion representing 8.01% of total imports. The top three import commodities from India were motorcycles and cycles, imported CKD by established manufacturers >50cc , Other Food preparations not elsewhere specified and Other antibiotics valued at N66.6billion, N21.9billion and N17 billion respectively.

Merchandise Trade by Top Five Partners and by Major Commodities (N'million)

Product code

Value (N)

1207400000

N1,480.4

Sesamum seeds, whether or not broken

2711120000

N871.6

Propane, liquefied

1201000000

N657.2

Soya beans, whether or not broken.

0910100000

N648.3

Ginger

4112000000

N428.9

Leather further prep after tanning/crusting,incl.parchment-dresssed leather of sheep/lam

1201100000

N335.1

Soya beans Seed

**IMPORT** 

Product code

4802570000