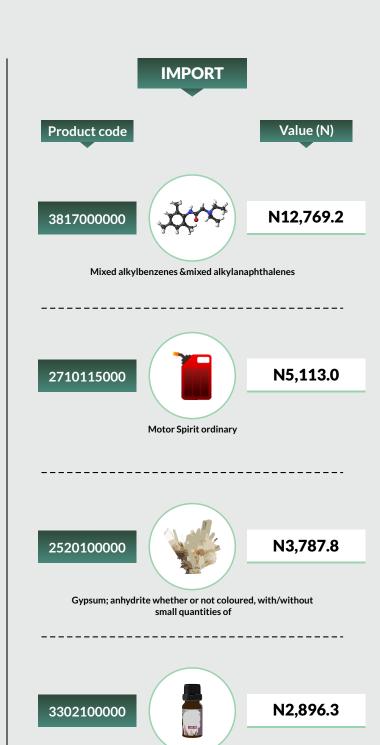

#### **SPAIN**

The value of total export to Spain amounted to N310.75 billion, while the value of imports stood at N49.89 billion during the quarter. The main export commodities during this period were Petroleum oils and oils obtained from bituminous minerals, crude, valued at N133.98 billion, followed by Other Light vessels, firefloats, floating cranes, etc, nes worth N129.00 billion and Natural gas, liquefied valued at N45.12 billion. Major imports from Spain were Mixed alkylbenzenes & mixed alkylanaphthalenes, valued at N12.77 billion, Motor Spirit ordinary and Gypsum; anhydrite whether or not coloured, with/without small quantities of accelerators, respectively worth N5.11 billion and N3.79 billion.