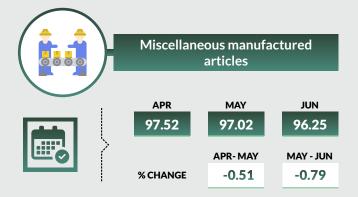

Table 2 Export price indexes and percent changes of all Commodities: April-June 2020, [2018 Jan=100]

|                                                              |          |            | dex      |           | Percentage c | hange (monthly) |
|--------------------------------------------------------------|----------|------------|----------|-----------|--------------|-----------------|
| Description                                                  | JAN_2018 | April_2020 | May_2020 | June_2020 | A '' 0000    | 14 0000         |
|                                                              |          |            |          |           | April_2020   | May_2020        |
|                                                              |          |            |          |           | to           | to              |
|                                                              |          |            |          |           | May_2020     | June_2020       |
| Live animals; animal products                                | 100      | 102.12     | 101.98   | 103.74    | -0.14        | 1.73            |
| Vegetable products                                           | 100      | 105.45     | 105.84   | 107.42    | 0.37         | 1.49            |
| Animal and vegetable fats and oils and other cleavage prod.  | 100      | 108.85     | 108.89   | 108.73    | 0.05         | -0.15           |
| Prepared foodstuffs; beverages, spirits and vinegar; tobacco | 100      | 103.47     | 107.49   | 105.72    | 3.88         | -1.65           |
| Mineral products                                             | 100      | 104.68     | 104.93   | 103.96    | 0.24         | -0.92           |
| Products of the chemical and allied industries               | 100      | 103.65     | 103.71   | 102.41    | 0.06         | -1.26           |
| Plastic, rubber and articles thereof                         | 100      | 105.97     | 105.85   | 105.18    | -0.12        | -0.63           |
| Raw hides and skins, leather, furskins etc.; saddlery        | 100      | 102.46     | 102.51   | 102.48    | 0.05         | -0.04           |
| Wood and articles of wood, wood charcoal and articles        | 100      | 99.12      | 97.45    | 101.61    | -1.68        | 4.27            |
| Paper making material; paper and paperboard, articles        | 100      | 96.60      | 96.55    | 96.62     | -0.05        | 0.07            |
| Textiles and textile articles                                | 100      | 99.78      | 100.62   | 99.86     | 0.85         | -0.76           |
| Footwear, headgear, umbrellas, sunshades, whips etc.         | 100      | 100.23     | 100.32   | 100.43    | 0.09         | 0.11            |
| Articles of stone, plaster, cement, asbestos, mica, ceramic  | 100      | 103.74     | 103.72   | 103.74    | -0.02        | 0.02            |
| Base metals and articles of base metals                      | 100      | 105.19     | 103.32   | 103.26    | -1.78        | -0.06           |
| Boilers, machinery and appliances; parts thereof             | 100      | 104.11     | 103.20   | 93.12     | -0.87        | -9.77           |
| Vehicles, aircraft and parts thereof; vessels etc.           | 100      | 100.89     | 101.14   | 101.18    | 0.25         | 0.04            |
| Miscellaneous manufactured articles                          | 100      | 97.52      | 97.02    | 96.25     | -0.51        | -0.79           |
| All commodity Group Export Price Index                       | 100      | 104.66     | 104.94   | 104.00    | 0.27         | -0.90           |