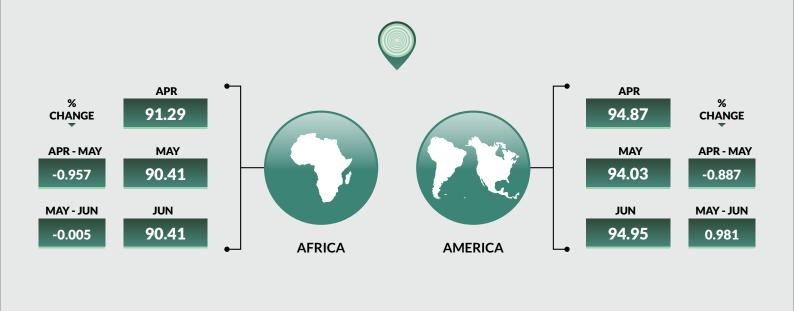

### Terms of Trade by Country Regions [2018 Jan=100] (Table 6)

The All Region group terms of trade stood at 101.21 in April, 100.64 in May and 100.42 in June.

The data shows that the terms of trade decreased by -0.57% in May and -0.22% in June. Overall, the All region terms of trade decreased by -0.79% during the period due to decreases in export prices to Europe (-1.25%), Africa (-0.96%), and Asia (-0.90%). America and Oceania moved in the opposite direction with 0.09% and 0.07% increases respectively.

Table 6 Terms Of Trade by (REGIONS) April-June 2020, [2018 Jan=100]

|                           |          |            |          |           | Percentage cha | ange (monthly) |
|---------------------------|----------|------------|----------|-----------|----------------|----------------|
|                           |          |            |          |           | April_2020     | May_2020       |
|                           |          |            |          |           | to             | to             |
| CONTINENT                 | JAN_2018 | April_2020 | May_2020 | June_2020 | May_2020       | June_2020      |
| AFRICA                    | 100      | 91.29      | 90.41    | 90.41     | -0.957         | -0.005         |
| AMERICA                   | 100      | 94.87      | 94.03    | 94.95     | -0.887         | 0.981          |
| ASIA                      | 100      | 108.43     | 107.54   | 107.45    | -0.820         | -0.084         |
| EUROPE                    | 100      | 102.05     | 101.71   | 100.77    | -0.331         | -0.921         |
| OCEANIA                   | 100      | 100.98     | 101.02   | 101.06    | 0.034          | 0.039          |
| All Region Terms of Trade | 100      | 101.21     | 100.64   | 100.42    | -0.57          | -0.22          |