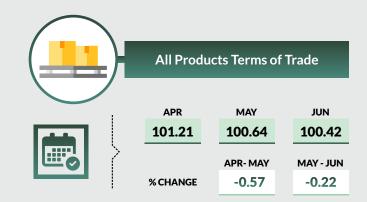

#### Terms of Trade by commodity (2018 Jan=100) (Table 3)

The All commodity group terms of trade declined all through the quarter, from 101.21 in April, declining to 100.64 in May before dropping to 100.42 in June.

This represents a decrease of -0.57% in May compared to April and -0.22% in June against the preceding month. On average, the terms of trade decreased by -0.79% between April and June. This decrease is explained by large declines across most of the commodity groups, including a significant decrease in Boilers, machinery, and chemical appliances; parts thereof (-11.60%), Footwear, headgear, umbrellas, sunshades, whips (-5.18%) and Raw hides and skins, leather, furskins (-5.13%). Commodity groups that saw increased indices, however, include Prepared foodstuffs; beverages, spirits, and vinegar; tobacco (7.00%) and Live animals; animal products (3.58%).

### Table 3 Terms Of Trade by commodity April-June 2020, [2018 Jan=100]

|                                                                 |          |            |          |           | Percentage chan | ge (monthly) |
|-----------------------------------------------------------------|----------|------------|----------|-----------|-----------------|--------------|
|                                                                 |          |            |          |           | April_2020      | May_2020     |
|                                                                 |          |            |          |           | to              | to           |
| Commodity Group                                                 | JAN_2018 | April_2020 | May_2020 | June_2020 | May_2020        | June_2020    |
| Live animals; animal products                                   | 100      | 95.16      | 95.51    | 98.58     | 0.37            | 3.21         |
| Vegetable products                                              | 100      | 103.04     | 103.63   | 105.58    | 0.57            | 1.87         |
| Animal and vegetable fats and oils and other cleavage products. | 100      | 108.00     | 107.37   | 106.54    | -0.58           | -0.77        |
| Prepared foodstuffs; beverages, spirits and vinegar; tobacco    | 100      | 95.25      | 98.50    | 102.03    | 3.41            | 3.59         |
| Mineral products                                                | 100      | 102.32     | 101.18   | 101.35    | -1.12           | 0.17         |
| Products of the chemical and allied industries                  | 100      | 101.89     | 101.64   | 100.24    | -0.25           | -1.38        |
| Plastic, rubber and articles thereof                            | 100      | 102.42     | 101.95   | 101.97    | -0.46           | 0.02         |
| Raw hides and skins, leather, furskins etc.; saddlery           | 100      | 99.78      | 97.23    | 94.73     | -2.55           | -2.57        |
| Wood and articles of wood, wood charcoal and articles           | 100      | 92.45      | 90.21    | 93.37     | -2.42           | 3.50         |
| Paper making material; paper and paperboard, articles           | 100      | 92.14      | 92.02    | 92.01     | -0.13           | -0.01        |
| Textiles and textile articles                                   | 100      | 95.33      | 94.83    | 92.85     | -0.52           | -2.09        |
| Footwear, headgear, umbrellas, sunshades, whips etc.            | 100      | 91.33      | 88.95    | 86.66     | -2.60           | -2.58        |
| Articles of stone, plaster, cement, asbestos, mica, ceramic     | 100      | 97.51      | 98.15    | 98.85     | 0.66            | 0.71         |
| Base metals and articles of base metals                         | 100      | 98.89      | 95.90    | 95.24     | -3.02           | -0.69        |
| Boilers, machinery and chemical appliances; parts thereof       | 100      | 99.99      | 98.15    | 88.57     | -1.84           | -9.76        |
| Vehicles, aircraft and parts thereof; vessels etc.              | 100      | 99.32      | 99.90    | 100.28    | 0.59            | 0.38         |
| Miscellaneous manufactured articles                             | 100      | 91.94      | 90.02    | 87.91     | -2.10           | -2.34        |
| All Products Terms of Trade                                     | 100      | 101.21     | 100.64   | 100.42    | -0.57           | -0.22        |