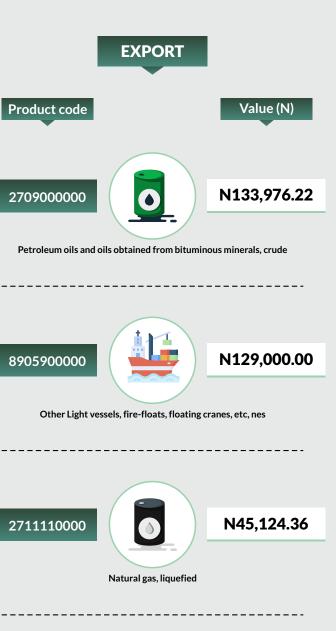

#### **SPAIN**

The value of total export to Spain amounted to N310.75 billion, while the value of imports stood at N49.89 billion during the quarter. The main export commodities during this period were Petroleum oils and oils obtained from bituminous minerals, crude, valued at N133.98 billion, followed by Other Light vessels, firefloats, floating cranes, etc, nes worth N129.00 billion and Natural gas, liquefied valued at N45.12 billion. Major imports from Spain were Mixed alkylbenzenes & mixed alkylanaphthalenes, valued at N12.77 billion, Motor Spirit ordinary and Gypsum; anhydrite whether or not coloured, with/without small quantities of accelerators, respectively worth N5.11 billion and N3.79 billion.