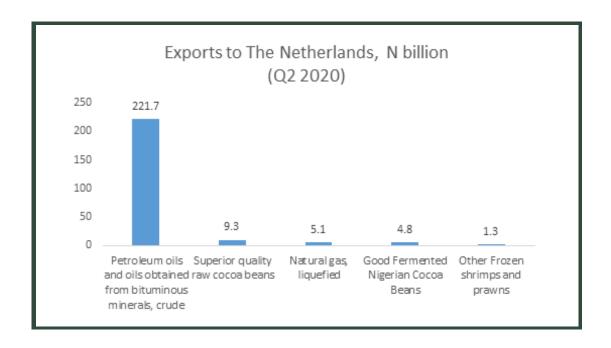

#### THE NETHERLANDS

In Q2 2020, exports to the Netherlands was valued at N243.68 billion, while the value of import during the period stood at N202.86 billion. The major export commodities were Petroleum oils and oils obtained from bituminous minerals, crude valued at N221.68 billion, followed by Superior quality raw cocoa beans, and Natural gas, liquefied, each valued at N9.31 billion and N5.10 billion respectively. Conversely, the main commodities imported were Motor Spirits ordinary, which amounted to N42.19 billion, Used Vehicles, with diesel or semi-diesel engine, of cylinder capacity >2500cc (N28.45 billion) and Supported catalysts with precious metal or its compounds as the active substance (N17.15 billion).