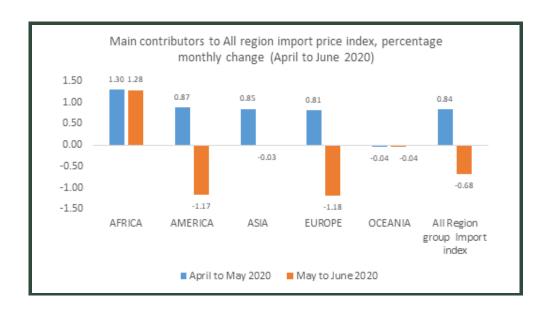

#### All Region Group import index (Table 5)

Between April and June, the All region group import index recorded an increase of 0.16%, driven by increases in Africa (2.58%) and Asia (0.82%). The rise in the import index was, however, offset by the declines in prices of imports from Europe (-0.36%), America (-0.30%), and Oceania (-0.08%). Between April and May, the index recorded an increase of 0.84% but declined -0.68% in June.

The May monthly change stood at 0.84%, reflecting the increased prices of imports from Africa (1.30%), America (0.87%), Asia (0.85%) and Europe (0.81%) with a marginal decrease for Oceania (-0.04%). In June, the All region group import index declined by -0.68%, as a result of price falls across all regions except Africa (1.28%).

Table 5 import price indexes by Region and percent changes: April-June 2020, [2018 Jan=100]

|                               |          | Inde       |          |           |               |                |
|-------------------------------|----------|------------|----------|-----------|---------------|----------------|
|                               | JAN_2018 | April_2020 | May_2020 | June_2020 | Percentage ch | ange (monthly) |
|                               |          |            |          |           | April_2020    | May_2020       |
|                               |          |            |          |           | to            | to             |
|                               |          |            |          |           | May_2020      | June_2020      |
| REGION                        |          |            |          |           |               |                |
| AFRICA                        | 100      | 100.50     | 101.8    | 103.1     | 1.30          | 1.28           |
| AMERICA                       | 100      | 106.33     | 107.3    | 106.0     | 0.87          | -1.17          |
| ASIA                          | 100      | 102.74     | 103.6    | 103.6     | 0.85          | -0.03          |
| EUROPE                        | 100      | 103.50     | 104.3    | 103.1     | 0.81          | -1.18          |
| OCEANIA                       | 100      | 101.94     | 101.9    | 101.9     | -0.04         | -0.04          |
| All Region group Import index | 100      | 103.40     | 104.27   | 103.56    | 0.84          | -0.68          |