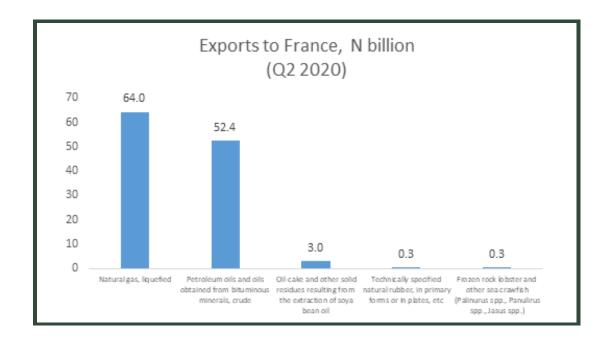

#### **FRANCE**

In Q2 2020, exports to France was valued at N120.2 billion. The major commodities exported during the period were Natural gas, liquefied, worth N64billion or 53.2% of total exports, as well as Petroleum oils and oils obtained from bituminous minerals, crude, valued at N52.4billion or 43.6% of total exports. On the other hand, total commodity imports from France amounted to N62.4 billion, representing 1.6% of total imports. The main commodities imported were Malt, not roasted, valued at N8.3billion or 13.3% of total imports from France, Motor Spirit, ordinary, valued at N4.0billion or 6.5% and Machinery for filling, closing, capsuling, labelling, valued at N3.6 billion or 5.7% of total imports from France.