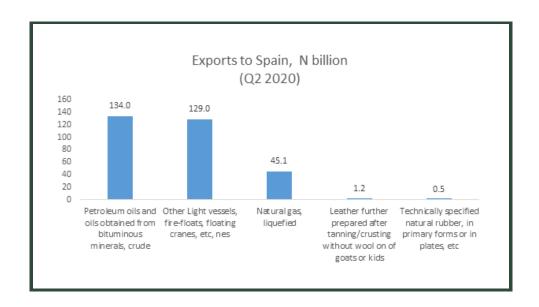

#### **SPAIN**

The value of total export to Spain amounted to N310.75 billion, while the value of imports stood at N49.89 billion during the quarter. The main export commodities during this period were Petroleum oils and oils obtained from bituminous minerals, crude, valued at N133.98 billion, followed by Other Light vessels, firefloats, floating cranes, etc, nes worth N129.00 billion and Natural gas, liquefied valued at N45.12 billion. Major imports from Spain were Mixed alkylbenzenes & mixed alkylanaphthalenes, valued at N12.77 billion, Motor Spirit ordinary and Gypsum; anhydrite whether or not coloured, with/without small quantities of accelerators, respectively worth N5.11 billion and N3.79 billion.