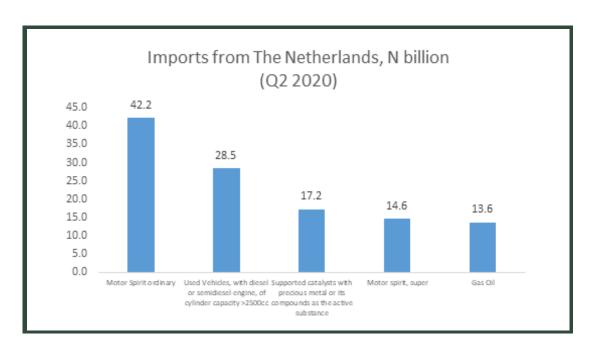

#### THE NETHERLANDS

In Q2 2020, exports to the Netherlands was valued at N243.68 billion, while the value of import during the period stood at N202.86 billion. The major export commodities were Petroleum oils and oils obtained from bituminous minerals, crude valued at N221.68 billion, followed by Superior quality raw cocoa beans, and Natural gas, liquefied, each valued at N9.31 billion and N5.10 billion respectively. Conversely, the main commodities imported were Motor Spirits ordinary, which amounted to N42.19 billion, Used Vehicles, with diesel or semi-diesel engine, of cylinder capacity >2500cc (N28.45 billion) and Supported catalysts with precious metal or its compounds as the active substance (N17.15 billion).