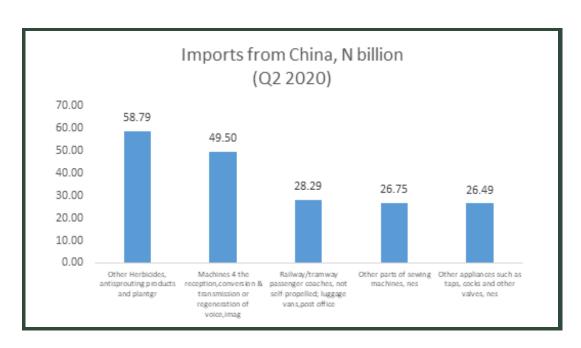

#### **CHINA**

Total exports to China during the period under review was valued at N220.35 billion. The largest export commodity to China was Petroleum oils and oils obtained from bituminous minerals, crude valued at N189.9billion. This was followed by Natural gas, liquefied (N15.7billion) and Other petroleum gases etc in gaseous state (N10.17 billion). On the other hand, imports from China were valued at N1,263.62 billion or 31.41% of total import. Import trade in the period under review was dominated by Other Herbicides, antisprouting products (N58.79billion), followed by Machines for the reception, conversion & transmission or regeneration of voice, images or... (N49.50billion) and Railway/tramway passenger coaches, not self-propelled; luggage vans, post office coaches (N28.29billion).