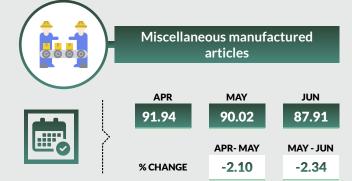

### Table 3 Terms Of Trade by commodity April-June 2020, [2018 Jan=100]

|                                                                 |          |            |          |           | Percentage chan | ge (monthly) |
|-----------------------------------------------------------------|----------|------------|----------|-----------|-----------------|--------------|
|                                                                 |          |            |          |           | April_2020      | May_2020     |
|                                                                 |          |            |          |           | to              | to           |
| Commodity Group                                                 | JAN_2018 | April_2020 | May_2020 | June_2020 | May_2020        | June_2020    |
| Live animals; animal products                                   | 100      | 95.16      | 95.51    | 98.58     | 0.37            | 3.21         |
| Vegetable products                                              | 100      | 103.04     | 103.63   | 105.58    | 0.57            | 1.87         |
| Animal and vegetable fats and oils and other cleavage products. | 100      | 108.00     | 107.37   | 106.54    | -0.58           | -0.77        |
| Prepared foodstuffs; beverages, spirits and vinegar; tobacco    | 100      | 95.25      | 98.50    | 102.03    | 3.41            | 3.59         |
| Mineral products                                                | 100      | 102.32     | 101.18   | 101.35    | -1.12           | 0.17         |
| Products of the chemical and allied industries                  | 100      | 101.89     | 101.64   | 100.24    | -0.25           | -1.38        |
| Plastic, rubber and articles thereof                            | 100      | 102.42     | 101.95   | 101.97    | -0.46           | 0.02         |
| Raw hides and skins, leather, furskins etc.; saddlery           | 100      | 99.78      | 97.23    | 94.73     | -2.55           | -2.57        |
| Wood and articles of wood, wood charcoal and articles           | 100      | 92.45      | 90.21    | 93.37     | -2.42           | 3.50         |
| Paper making material; paper and paperboard, articles           | 100      | 92.14      | 92.02    | 92.01     | -0.13           | -0.01        |
| Textiles and textile articles                                   | 100      | 95.33      | 94.83    | 92.85     | -0.52           | -2.09        |
| Footwear, headgear, umbrellas, sunshades, whips etc.            | 100      | 91.33      | 88.95    | 86.66     | -2.60           | -2.58        |
| Articles of stone, plaster, cement, asbestos, mica, ceramic     | 100      | 97.51      | 98.15    | 98.85     | 0.66            | 0.71         |
| Base metals and articles of base metals                         | 100      | 98.89      | 95.90    | 95.24     | -3.02           | -0.69        |
| Boilers, machinery and chemical appliances; parts thereof       | 100      | 99.99      | 98.15    | 88.57     | -1.84           | -9.76        |
| Vehicles, aircraft and parts thereof; vessels etc.              | 100      | 99.32      | 99.90    | 100.28    | 0.59            | 0.38         |
| Miscellaneous manufactured articles                             | 100      | 91.94      | 90.02    | 87.91     | -2.10           | -2.34        |
| All Products Terms of Trade                                     | 100      | 101.21     | 100.64   | 100.42    | -0.57           | -0.22        |