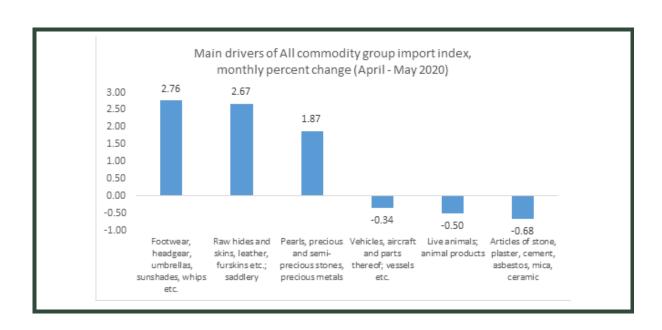

Between April and May 2020, the All commodity group import index rose by 0.84%. During this period, the index was driven by higher prices of Footwear, headgear, umbrellas, sunshades, whips etc (2.76%), Raw hides and skins, leather, furskins etc.; saddler (2.67%), Pearls, precious and semi-precious stones, precious metals (1.87%) and Miscellaneous manufactured articles (1.62%). However, the rise was offset by decreases in the prices of Articles of stone, plaster, cement, asbestos, mica, ceramic (-0.68%), Live animals; animal products (-0.50%), as well as Vehicles, aircraft and parts thereof; vessels etc (-0.34%) amongst others.