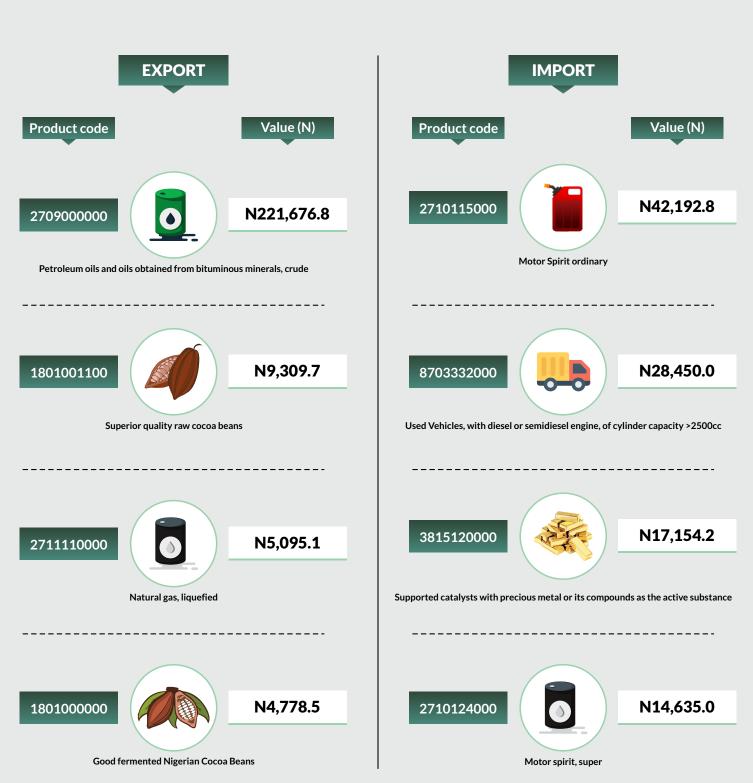

#### THE NETHERLANDS

In Q2 2020, exports to the Netherlands was valued at N243.68 billion, while the value of import during the period stood at N202.86 billion. The major export commodities were Petroleum oils and oils obtained from bituminous minerals, crude valued at N221.68 billion, followed by Superior quality raw cocoa beans, and Natural gas, liquefied, each valued at N9.31 billion and N5.10 billion respectively. Conversely, the main commodities imported were Motor Spirits ordinary, which amounted to N42.19 billion, Used Vehicles, with diesel or semi-diesel engine, of cylinder capacity >2500cc (N28.45 billion) and Supported catalysts with precious metal or its compounds as the active substance (N17.15 billion).