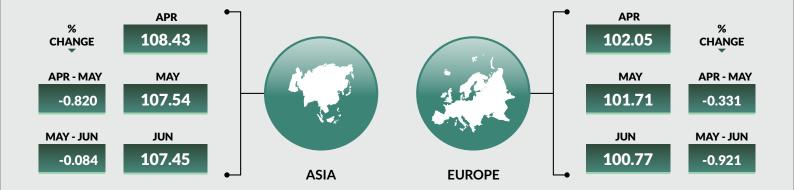

### Terms of Trade by Country Regions [2018 Jan=100] (Table 6)

The All Region group terms of trade stood at 101.21 in April, 100.64 in May and 100.42 in June.

The data shows that the terms of trade decreased by -0.57% in May and -0.22% in June. Overall, the All region terms of trade decreased by -0.79% during the period due to decreases in export prices to Europe (-1.25%), Africa (-0.96%), and Asia (-0.90%). America and Oceania moved in the opposite direction with 0.09% and 0.07% increases respectively.

Table 6 Terms Of Trade by (REGIONS) April-June 2020, [2018 Jan=100]

|                           |          |            |          |           | Percentage cha | ange (monthly) |
|---------------------------|----------|------------|----------|-----------|----------------|----------------|
|                           |          |            |          |           | April_2020     | May_2020       |
|                           |          |            |          |           | to             | to             |
| CONTINENT                 | JAN_2018 | April_2020 | May_2020 | June_2020 | May_2020       | June_2020      |
| AFRICA                    | 100      | 91.29      | 90.41    | 90.41     | -0.957         | -0.005         |
| AMERICA                   | 100      | 94.87      | 94.03    | 94.95     | -0.887         | 0.981          |
| ASIA                      | 100      | 108.43     | 107.54   | 107.45    | -0.820         | -0.084         |
| EUROPE                    | 100      | 102.05     | 101.71   | 100.77    | -0.331         | -0.921         |
| OCEANIA                   | 100      | 100.98     | 101.02   | 101.06    | 0.034          | 0.039          |
| All Region Terms of Trade | 100      | 101.21     | 100.64   | 100.42    | -0.57          | -0.22          |