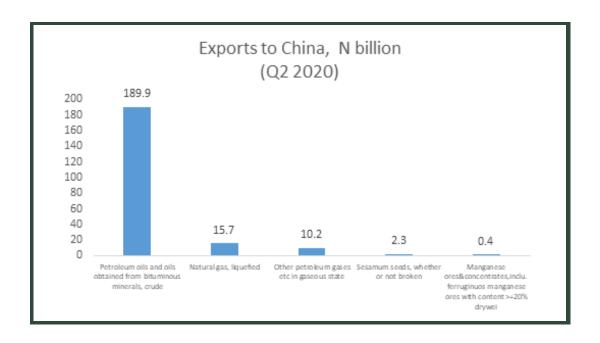

#### **CHINA**

Total exports to China during the period under review was valued at N220.35 billion. The largest export commodity to China was Petroleum oils and oils obtained from bituminous minerals, crude valued at N189.9billion. This was followed by Natural gas, liquefied (N15.7billion) and Other petroleum gases etc in gaseous state (N10.17 billion). On the other hand, imports from China were valued at N1,263.62 billion or 31.41% of total import. Import trade in the period under review was dominated by Other Herbicides, antisprouting products (N58.79billion), followed by Machines for the reception, conversion & transmission or regeneration of voice, images or... (N49.50billion) and Railway/tramway passenger coaches, not self-propelled; luggage vans, post office coaches (N28.29billion).