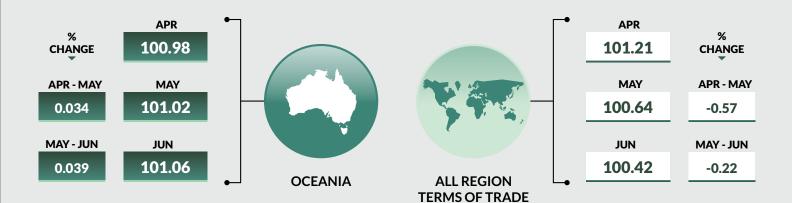

#### Terms of Trade by commodity (2018 Jan=100) (Table 3)

The All commodity group terms of trade declined all through the quarter, from 101.21 in April, declining to 100.64 in May before dropping to 100.42 in June.

This represents a decrease of -0.57% in May compared to April and -0.22% in June against the preceding month. On average, the terms of trade decreased by -0.79% between April and June. This decrease is explained by large declines across most of the commodity groups, including a significant decrease in Boilers, machinery, and chemical appliances; parts thereof (-11.60%), Footwear, headgear, umbrellas, sunshades, whips (-5.18%) and Raw hides and skins, leather, furskins (-5.13%). Commodity groups that saw increased indices, however, include Prepared foodstuffs; beverages, spirits, and vinegar; tobacco (7.00%) and Live animals; animal products (3.58%).

### Terms of Trade by Country Regions [2018 Jan=100] (Table 6)

The All Region group terms of trade stood at 101.21 in April, 100.64 in May and 100.42 in June.

The data shows that the terms of trade decreased by -0.57% in May and -0.22% in June. Overall, the All region terms of trade decreased by -0.79% during the period due to decreases in export prices to Europe (-1.25%), Africa (-0.96%), and Asia (-0.90%). America and Oceania moved in the opposite direction with 0.09% and 0.07% increases respectively.

### Table 3 Terms Of Trade by commodity April-June 2020, [2018 Jan=100]

|                                                                 |          |            |          |           | Percentage chan | ge (monthly) |
|-----------------------------------------------------------------|----------|------------|----------|-----------|-----------------|--------------|
|                                                                 |          |            |          |           | April_2020      | May_2020     |
|                                                                 |          |            |          |           | to              | to           |
| Commodity Group                                                 | JAN_2018 | April_2020 | May_2020 | June_2020 | May_2020        | June_2020    |
| Live animals; animal products                                   | 100      | 95.16      | 95.51    | 98.58     | 0.37            | 3.21         |
| Vegetable products                                              | 100      | 103.04     | 103.63   | 105.58    | 0.57            | 1.87         |
| Animal and vegetable fats and oils and other cleavage products. | 100      | 108.00     | 107.37   | 106.54    | -0.58           | -0.77        |
| Prepared foodstuffs; beverages, spirits and vinegar; tobacco    | 100      | 95.25      | 98.50    | 102.03    | 3.41            | 3.59         |
| Mineral products                                                | 100      | 102.32     | 101.18   | 101.35    | -1.12           | 0.17         |
| Products of the chemical and allied industries                  | 100      | 101.89     | 101.64   | 100.24    | -0.25           | -1.38        |
| Plastic, rubber and articles thereof                            | 100      | 102.42     | 101.95   | 101.97    | -0.46           | 0.02         |
| Raw hides and skins, leather, furskins etc.; saddlery           | 100      | 99.78      | 97.23    | 94.73     | -2.55           | -2.57        |
| Wood and articles of wood, wood charcoal and articles           | 100      | 92.45      | 90.21    | 93.37     | -2.42           | 3.50         |
| Paper making material; paper and paperboard, articles           | 100      | 92.14      | 92.02    | 92.01     | -0.13           | -0.01        |
| Textiles and textile articles                                   | 100      | 95.33      | 94.83    | 92.85     | -0.52           | -2.09        |
| Footwear, headgear, umbrellas, sunshades, whips etc.            | 100      | 91.33      | 88.95    | 86.66     | -2.60           | -2.58        |
| Articles of stone, plaster, cement, asbestos, mica, ceramic     | 100      | 97.51      | 98.15    | 98.85     | 0.66            | 0.71         |
| Base metals and articles of base metals                         | 100      | 98.89      | 95.90    | 95.24     | -3.02           | -0.69        |
| Boilers, machinery and chemical appliances; parts thereof       | 100      | 99.99      | 98.15    | 88.57     | -1.84           | -9.76        |
| Vehicles, aircraft and parts thereof; vessels etc.              | 100      | 99.32      | 99.90    | 100.28    | 0.59            | 0.38         |
| Miscellaneous manufactured articles                             | 100      | 91.94      | 90.02    | 87.91     | -2.10           | -2.34        |
| All Products Terms of Trade                                     | 100      | 101.21     | 100.64   | 100.42    | -0.57           | -0.22        |

Table 6 Terms Of Trade by (REGIONS) April-June 2020, [2018 Jan=100]

|                           |          |            |          |           | Percentage cha | ange (monthly) |
|---------------------------|----------|------------|----------|-----------|----------------|----------------|
|                           |          |            |          |           | April_2020     | May_2020       |
|                           |          |            |          |           | to             | to             |
| CONTINENT                 | JAN_2018 | April_2020 | May_2020 | June_2020 | May_2020       | June_2020      |
| AFRICA                    | 100      | 91.29      | 90.41    | 90.41     | -0.957         | -0.005         |
| AMERICA                   | 100      | 94.87      | 94.03    | 94.95     | -0.887         | 0.981          |
| ASIA                      | 100      | 108.43     | 107.54   | 107.45    | -0.820         | -0.084         |
| EUROPE                    | 100      | 102.05     | 101.71   | 100.77    | -0.331         | -0.921         |
| OCEANIA                   | 100      | 100.98     | 101.02   | 101.06    | 0.034          | 0.039          |
| All Region Terms of Trade | 100      | 101.21     | 100.64   | 100.42    | -0.57          | -0.22          |