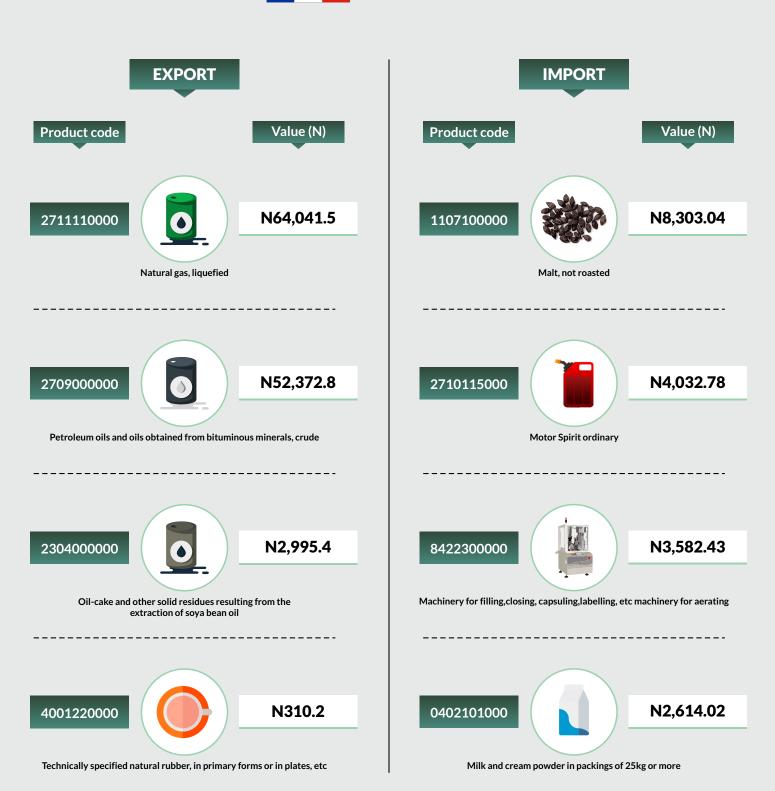

#### **FRANCE**

In Q2 2020, exports to France was valued at N120.2 billion. The major commodities exported during the period were Natural gas, liquefied, worth N64billion or 53.2% of total exports, as well as Petroleum oils and oils obtained from bituminous minerals, crude, valued at N52.4billion or 43.6% of total exports. On the other hand, total commodity imports from France amounted to N62.4 billion, representing 1.6% of total imports. The main commodities imported were Malt, not roasted, valued at N8.3billion or 13.3% of total imports from France, Motor Spirit, ordinary, valued at N4.0billion or 6.5% and Machinery for filling, closing, capsuling, labelling, valued at N3.6 billion or 5.7% of total imports from France.