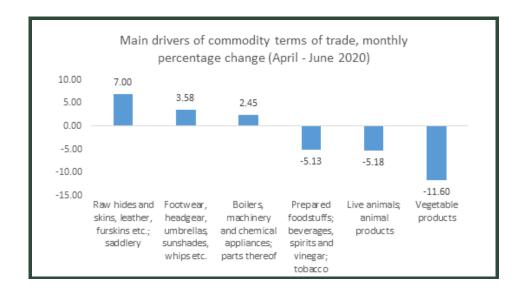

This represents a decrease of -0.57% in May compared to April and -0.22% in June against the preceding month. On average, the terms of trade decreased by -0.79% between April and June. This decrease is explained by large declines across most of the commodity groups, including a significant decrease in Boilers, machinery, and chemical appliances; parts thereof (-11.60%), Footwear, headgear, umbrellas, sunshades, whips (-5.18%) and Raw hides and skins, leather, furskins (-5.13%). Commodity groups that saw increased indices, however, include Prepared foodstuffs; beverages, spirits, and vinegar; tobacco (7.00%) and Live animals; animal products (3.58%).

### Table 3 Terms Of Trade by commodity April-June 2020, [2018 Jan=100]

|                                                                 |          |            |          |           | Percentage chan | ge (monthly) |
|-----------------------------------------------------------------|----------|------------|----------|-----------|-----------------|--------------|
|                                                                 |          |            |          |           | April_2020      | May_2020     |
|                                                                 |          |            |          |           | to              | to           |
| Commodity Group                                                 | JAN_2018 | April_2020 | May_2020 | June_2020 | May_2020        | June_2020    |
| Live animals; animal products                                   | 100      | 95.16      | 95.51    | 98.58     | 0.37            | 3.21         |
| Vegetable products                                              | 100      | 103.04     | 103.63   | 105.58    | 0.57            | 1.87         |
| Animal and vegetable fats and oils and other cleavage products. | 100      | 108.00     | 107.37   | 106.54    | -0.58           | -0.77        |
| Prepared foodstuffs; beverages, spirits and vinegar; tobacco    | 100      | 95.25      | 98.50    | 102.03    | 3.41            | 3.59         |
| Mineral products                                                | 100      | 102.32     | 101.18   | 101.35    | -1.12           | 0.17         |
| Products of the chemical and allied industries                  | 100      | 101.89     | 101.64   | 100.24    | -0.25           | -1.38        |
| Plastic, rubber and articles thereof                            | 100      | 102.42     | 101.95   | 101.97    | -0.46           | 0.02         |
| Raw hides and skins, leather, furskins etc.; saddlery           | 100      | 99.78      | 97.23    | 94.73     | -2.55           | -2.57        |
| Wood and articles of wood, wood charcoal and articles           | 100      | 92.45      | 90.21    | 93.37     | -2.42           | 3.50         |
| Paper making material; paper and paperboard, articles           | 100      | 92.14      | 92.02    | 92.01     | -0.13           | -0.01        |
| Textiles and textile articles                                   | 100      | 95.33      | 94.83    | 92.85     | -0.52           | -2.09        |
| Footwear, headgear, umbrellas, sunshades, whips etc.            | 100      | 91.33      | 88.95    | 86.66     | -2.60           | -2.58        |
| Articles of stone, plaster, cement, asbestos, mica, ceramic     | 100      | 97.51      | 98.15    | 98.85     | 0.66            | 0.71         |
| Base metals and articles of base metals                         | 100      | 98.89      | 95.90    | 95.24     | -3.02           | -0.69        |
| Boilers, machinery and chemical appliances; parts thereof       | 100      | 99.99      | 98.15    | 88.57     | -1.84           | -9.76        |
| Vehicles, aircraft and parts thereof; vessels etc.              | 100      | 99.32      | 99.90    | 100.28    | 0.59            | 0.38         |
| Miscellaneous manufactured articles                             | 100      | 91.94      | 90.02    | 87.91     | -2.10           | -2.34        |
| All Products Terms of Trade                                     | 100      | 101.21     | 100.64   | 100.42    | -0.57           | -0.22        |