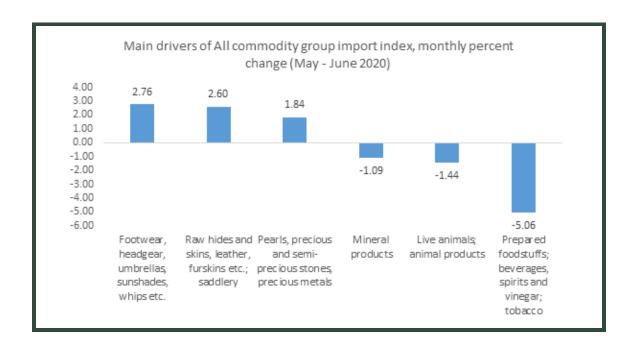

Between May and June, 2020, the All commodity group import index fell by -0.68%, driven by decline in prices of Prepared foodstuffs; beverages, spirits and vinegar (-5.06%), Live animals; animal products (-1.44%), Mineral products (-1.09%) and Vegetable products (-0.37%). This was offset by increases in the prices of Footwear, headgear, umbrellas, sunshades, whips etc (2.76%), Raw hides and skins, leather, furskins etc.; saddlery (2.60%), Pearls, precious and semi-precious stones, precious metals (1.84%) and Miscellaneous manufactured articles (1.59%).materials(-6.02%).