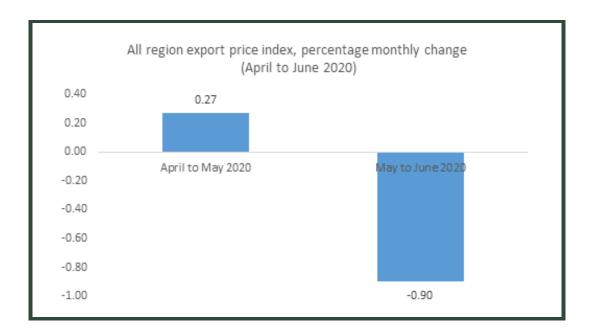

#### All Region Group export index (Table 4)

Between April and June, the All region group export index recorded an overall decrease of -0.63% due to decreases in the prices of exports to most regions: Europe (-1.61%), America (-0.23%), Asia (-0.09%) and Oceania (-0.01%). Between April and May, the index recorded a marginal increase of 0.27% but this was followed by a decrease of -0.90% between May and June.

Between April and May 2020, the All region group export index rose 0.27% due to increases in export prices to Europe and Africa. However, this reversed between May and June when the monthly change in the All-Region export index fell -0.90% due to decreases in export prices to Europe (-2.09%), America (-0.20%), and Asia (-0.11%).

Table 4 Export price indexes by Region, all Regions-April-June 2020, [2018 Jan=100]

|                               | Index    |            |          |           |                     |           |
|-------------------------------|----------|------------|----------|-----------|---------------------|-----------|
| REGION                        | JAN_2018 | April_2020 | May_2020 | June_2020 | Percentage<br>(mont | •         |
|                               |          |            |          |           | April_2020          | May_2020  |
|                               |          |            |          |           | to                  | to        |
|                               |          |            |          |           | May_2020            | June_2020 |
|                               |          |            |          |           |                     |           |
| AFRICA                        | 100      | 91.744     | 92.045   | 93.221    | 0.33                | 1.28      |
| AMERICA                       | 100      | 100.872    | 100.851  | 100.644   | -0.02               | -0.20     |
| ASIA                          | 100      | 111.400    | 111.420  | 111.295   | 0.02                | -0.11     |
| EUROPE                        | 100      | 105.613    | 106.118  | 103.905   | 0.48                | -2.09     |
| OCEANIA                       | 100      | 102.947    | 102.941  | 102.940   | -0.01               | 0.00      |
| All Region group Export index | 100      | 104.66     | 104.94   | 104.00    | 0.27                | -0.90     |