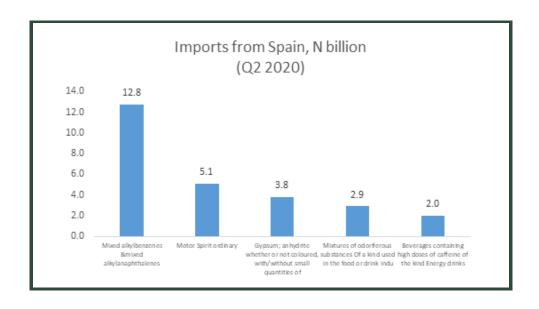

#### **SPAIN**

The value of total export to Spain amounted to N310.75 billion, while the value of imports stood at N49.89 billion during the quarter. The main export commodities during this period were Petroleum oils and oils obtained from bituminous minerals, crude, valued at N133.98 billion, followed by Other Light vessels, firefloats, floating cranes, etc, nes worth N129.00 billion and Natural gas, liquefied valued at N45.12 billion. Major imports from Spain were Mixed alkylbenzenes & mixed alkylanaphthalenes, valued at N12.77 billion, Motor Spirit ordinary and Gypsum; anhydrite whether or not coloured, with/without small quantities of accelerators, respectively worth N5.11 billion and N3.79 billion.