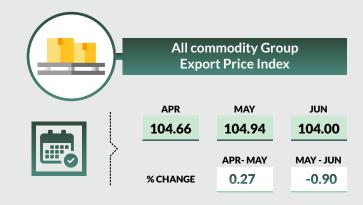

#### All commodity group export index (Table 2)

Between April and June 2020, the All commodity group export price index decreased by -0.63 % due to decreases in the prices of Boilers, machinery and appliances (-10.64%), Base metals and articles of base metals (-1.84%) and Miscellaneous manufactured articles (-1.30%). The prices of wood and articles of wood, wood charcoal and articles (2.59%), prepared foodstuffs; beverages, spirits and vinegar; tobacco (2.23%) and vegetable products (1.86%) moved in the opposite direction during the period.

Between April and May 2020, the All commodity group export index rose by 0.27%. This was due to increases in the prices of Prepared foodstuffs; beverages, spirits and vinegar; tobacco (3.88%), Textiles and textile articles (0.85%) and Vegetable products (0.37%). However, the increase was tempered by declines in the prices of Base metals and articles of base metals (-1.78%), Wood and articles of wood, wood charcoal and articles (-1.68%) and Boilers, machinery and appliances; parts thereof (-0.87%).

The monthly change between May and June for the All commodity export index was -0.90%. This decrease can be attributed to a significant decrease in the price of Boilers, machinery and appliances; parts thereof (-9.77%), Prepared foodstuffs; beverages, spirits and vinegar; tobacco (-1.65%) and products of the chemical and Allied industries (-1.26%). This was offset by increases in the wood and articles of wood, wood charcoal and articles (4.27%), Live animals; animal products (1.73%) and Vegetable products (1.49%).

Table 2 Export price indexes and percent changes of all Commodities: April-June 2020, [2018 Jan=100]

|                                                              |          |            | dex      |           | Percentage c | hange (monthly) |
|--------------------------------------------------------------|----------|------------|----------|-----------|--------------|-----------------|
| Description                                                  | JAN_2018 | April_2020 | May_2020 | June_2020 | A '' 0000    | 14 0000         |
|                                                              |          |            |          |           | April_2020   | May_2020        |
|                                                              |          |            |          |           | to           | to              |
|                                                              |          |            |          |           | May_2020     | June_2020       |
| Live animals; animal products                                | 100      | 102.12     | 101.98   | 103.74    | -0.14        | 1.73            |
| Vegetable products                                           | 100      | 105.45     | 105.84   | 107.42    | 0.37         | 1.49            |
| Animal and vegetable fats and oils and other cleavage prod.  | 100      | 108.85     | 108.89   | 108.73    | 0.05         | -0.15           |
| Prepared foodstuffs; beverages, spirits and vinegar; tobacco | 100      | 103.47     | 107.49   | 105.72    | 3.88         | -1.65           |
| Mineral products                                             | 100      | 104.68     | 104.93   | 103.96    | 0.24         | -0.92           |
| Products of the chemical and allied industries               | 100      | 103.65     | 103.71   | 102.41    | 0.06         | -1.26           |
| Plastic, rubber and articles thereof                         | 100      | 105.97     | 105.85   | 105.18    | -0.12        | -0.63           |
| Raw hides and skins, leather, furskins etc.; saddlery        | 100      | 102.46     | 102.51   | 102.48    | 0.05         | -0.04           |
| Wood and articles of wood, wood charcoal and articles        | 100      | 99.12      | 97.45    | 101.61    | -1.68        | 4.27            |
| Paper making material; paper and paperboard, articles        | 100      | 96.60      | 96.55    | 96.62     | -0.05        | 0.07            |
| Textiles and textile articles                                | 100      | 99.78      | 100.62   | 99.86     | 0.85         | -0.76           |
| Footwear, headgear, umbrellas, sunshades, whips etc.         | 100      | 100.23     | 100.32   | 100.43    | 0.09         | 0.11            |
| Articles of stone, plaster, cement, asbestos, mica, ceramic  | 100      | 103.74     | 103.72   | 103.74    | -0.02        | 0.02            |
| Base metals and articles of base metals                      | 100      | 105.19     | 103.32   | 103.26    | -1.78        | -0.06           |
| Boilers, machinery and appliances; parts thereof             | 100      | 104.11     | 103.20   | 93.12     | -0.87        | -9.77           |
| Vehicles, aircraft and parts thereof; vessels etc.           | 100      | 100.89     | 101.14   | 101.18    | 0.25         | 0.04            |
| Miscellaneous manufactured articles                          | 100      | 97.52      | 97.02    | 96.25     | -0.51        | -0.79           |
| All commodity Group Export Price Index                       | 100      | 104.66     | 104.94   | 104.00    | 0.27         | -0.90           |