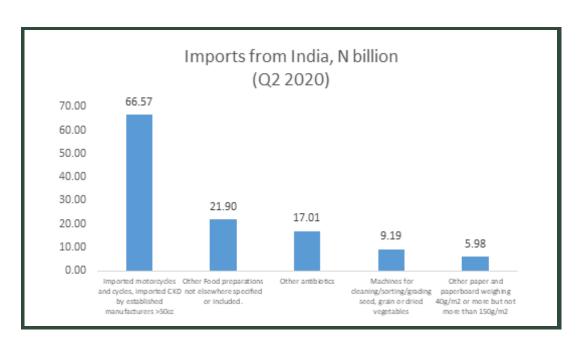

#### **INDIA**

India was among Nigeria's leading trade partners in the second quarter of 2020, with exports to India valued at N195.55billion or 8.81% of total exports. Export trade was largely dominated by Petroleum oils and oils obtained from bituminous minerals, Crude (N147.67 billion), followed by Natural gas, liquefied, (N36.92 billion) and Cashew nuts, in shell (N2.99 billion). The value of imports stood at N322.30 billion representing 8.01% of total imports. The top three import commodities from India were motorcycles and cycles, imported CKD by established manufacturers >50cc , Other Food preparations not elsewhere specified and Other antibiotics valued at N66.6billion, N21.9billion and N17 billion respectively.

N5,983.22

Other paper and paperboard weighing 40g/m2 or more but not more than 150 g/m2

8504900000

N4,636.12

Parts of Electric transformers, inductors and static converters

3004909000

N4,601.56

Medicaments of other antibiotics

8432800000

N4,161.66

Other machinery for Soil preparation/cultivation; lawn/sports-ground rollers

3004100000

N3,991.13

Medicaments of penicillins or derivatives thereof, with an acid structu or strep

8432300000

N3,837.98

Seeders, planters and transplanters