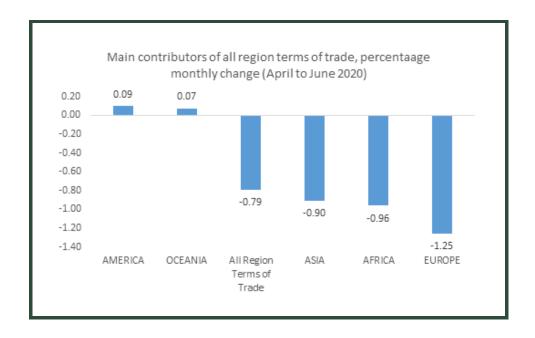

### Terms of Trade by Country Regions [2018 Jan=100] (Table 6)

The All Region group terms of trade stood at 101.21 in April, 100.64 in May and 100.42 in June.

The data shows that the terms of trade decreased by -0.57% in May and -0.22% in June. Overall, the All region terms of trade decreased by -0.79% during the period due to decreases in export prices to Europe (-1.25%), Africa (-0.96%), and Asia (-0.90%). America and Oceania moved in the opposite direction with 0.09% and 0.07% increases respectively.

Table 6 Terms Of Trade by (REGIONS) April-June 2020, [2018 Jan=100]

|                           |          |            |          |           | Percentage cha | ange (monthly) |
|---------------------------|----------|------------|----------|-----------|----------------|----------------|
|                           |          |            |          |           | April_2020     | May_2020       |
|                           |          |            |          |           | to             | to             |
| CONTINENT                 | JAN_2018 | April_2020 | May_2020 | June_2020 | May_2020       | June_2020      |
| AFRICA                    | 100      | 91.29      | 90.41    | 90.41     | -0.957         | -0.005         |
| AMERICA                   | 100      | 94.87      | 94.03    | 94.95     | -0.887         | 0.981          |
| ASIA                      | 100      | 108.43     | 107.54   | 107.45    | -0.820         | -0.084         |
| EUROPE                    | 100      | 102.05     | 101.71   | 100.77    | -0.331         | -0.921         |
| OCEANIA                   | 100      | 100.98     | 101.02   | 101.06    | 0.034          | 0.039          |
| All Region Terms of Trade | 100      | 101.21     | 100.64   | 100.42    | -0.57          | -0.22          |