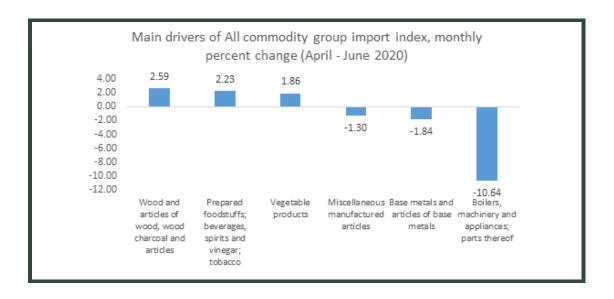

#### All commodity group export index (Table 2)

Between April and June 2020, the All commodity group export price index decreased by -0.63 % due to decreases in the prices of Boilers, machinery and appliances (-10.64%), Base metals and articles of base metals (-1.84%) and Miscellaneous manufactured articles (-1.30%). The prices of wood and articles of wood, wood charcoal and articles (2.59%), prepared foodstuffs; beverages, spirits and vinegar; tobacco (2.23%) and vegetable products (1.86%) moved in the opposite direction during the period.