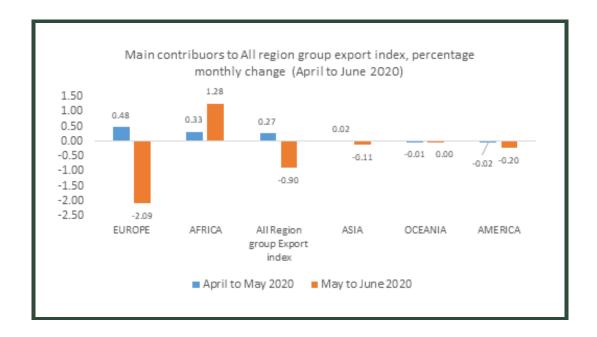

#### All Region Group export index (Table 4)

Between April and June, the All region group export index recorded an overall decrease of -0.63% due to decreases in the prices of exports to most regions: Europe (-1.61%), America (-0.23%), Asia (-0.09%) and Oceania (-0.01%). Between April and May, the index recorded a marginal increase of 0.27% but this was followed by a decrease of -0.90% between May and June.

Between April and May 2020, the All region group export index rose 0.27% due to increases in export prices to Europe and Africa. However, this reversed between May and June when the monthly change in the All-Region export index fell -0.90% due to decreases in export prices to Europe (-2.09%), America (-0.20%), and Asia (-0.11%).

Table 4 Export price indexes by Region, all Regions-April-June 2020, [2018 Jan=100]

|                               | Index    |            |          |           |                     |           |
|-------------------------------|----------|------------|----------|-----------|---------------------|-----------|
| REGION                        | JAN_2018 | April_2020 | May_2020 | June_2020 | Percentage<br>(mont | •         |
|                               |          |            |          |           | April_2020          | May_2020  |
|                               |          |            |          |           | to                  | to        |
|                               |          |            |          |           | May_2020            | June_2020 |
|                               |          |            |          |           |                     |           |
| AFRICA                        | 100      | 91.744     | 92.045   | 93.221    | 0.33                | 1.28      |
| AMERICA                       | 100      | 100.872    | 100.851  | 100.644   | -0.02               | -0.20     |
| ASIA                          | 100      | 111.400    | 111.420  | 111.295   | 0.02                | -0.11     |
| EUROPE                        | 100      | 105.613    | 106.118  | 103.905   | 0.48                | -2.09     |
| OCEANIA                       | 100      | 102.947    | 102.941  | 102.940   | -0.01               | 0.00      |
| All Region group Export index | 100      | 104.66     | 104.94   | 104.00    | 0.27                | -0.90     |