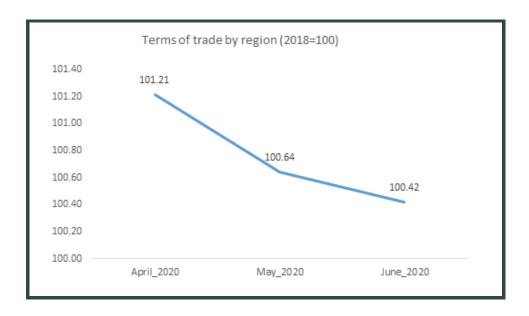

### Terms of Trade by Country Regions [2018 Jan=100] (Table 6)

The All Region group terms of trade stood at 101.21 in April, 100.64 in May and 100.42 in June.

The data shows that the terms of trade decreased by -0.57% in May and -0.22% in June. Overall, the All region terms of trade decreased by -0.79% during the period due to decreases in export prices to Europe (-1.25%), Africa (-0.96%), and Asia (-0.90%). America and Oceania moved in the opposite direction with 0.09% and 0.07% increases respectively.

Table 6 Terms Of Trade by (REGIONS) April-June 2020, [2018 Jan=100]

|                           |          |            |          |           | Percentage cha | ange (monthly) |
|---------------------------|----------|------------|----------|-----------|----------------|----------------|
|                           |          |            |          |           | April_2020     | May_2020       |
|                           |          |            |          |           | to             | to             |
| CONTINENT                 | JAN_2018 | April_2020 | May_2020 | June_2020 | May_2020       | June_2020      |
| AFRICA                    | 100      | 91.29      | 90.41    | 90.41     | -0.957         | -0.005         |
| AMERICA                   | 100      | 94.87      | 94.03    | 94.95     | -0.887         | 0.981          |
| ASIA                      | 100      | 108.43     | 107.54   | 107.45    | -0.820         | -0.084         |
| EUROPE                    | 100      | 102.05     | 101.71   | 100.77    | -0.331         | -0.921         |
| OCEANIA                   | 100      | 100.98     | 101.02   | 101.06    | 0.034          | 0.039          |
| All Region Terms of Trade | 100      | 101.21     | 100.64   | 100.42    | -0.57          | -0.22          |