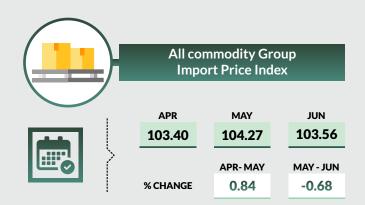

#### All commodity group import index (Table 1).

The All commodity group import index rose by 0.16% between April and June 2020. The index was driven by an increase in the prices of Footwear, headgear, umbrellas, sunshades, whips (5.52%), Raw hides and skins, leather, furskins, etc.; saddlery (5.28%), Pearls, precious and semi-precious stones, precious metals (3.71%). It was, however, negatively affected by Prepared foodstuffs; beverages, spirits, and vinegar; tobacco (-4.60%), Live animals; animal products (-1.94%) and Articles of stone, plaster, cement, asbestos, mica, ceramic (-1.36%).

Between April and May 2020, the All commodity group import index rose by 0.84%. During this period, the index was driven by higher prices of Footwear, headgear, umbrellas, sunshades, whips etc (2.76%), Raw hides and skins, leather, furskins etc.; saddler (2.67%), Pearls, precious and semi-precious stones, precious metals (1.87%) and Miscellaneous manufactured articles (1.62%). However, the rise was offset by decreases in the prices of Articles of stone, plaster, cement, asbestos, mica, ceramic (-0.68%), Live animals; animal products (-0.50%), as well as Vehicles, aircraft and parts thereof; vessels etc (-0.34%) amongst others.

Between May and June, 2020, the All commodity group import index fell by -0.68%, driven by decline in prices of Prepared foodstuffs; beverages, spirits and vinegar (-5.06%), Live animals; animal products (-1.44%), Mineral products (-1.09%) and Vegetable products (-0.37%). This was offset by increases in the prices of Footwear, headgear, umbrellas, sunshades, whips etc (2.76%), Raw hides and skins, leather, furskins etc.; saddlery (2.60%), Pearls, precious and semi-precious stones, precious metals (1.84%) and Miscellaneous manufactured articles (1.59%).materials(-6.02%).