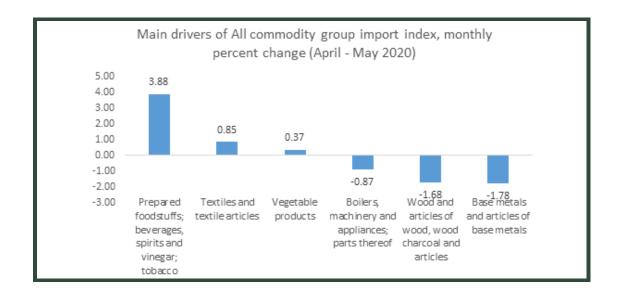

Between April and May 2020, the All commodity group export index rose by 0.27%. This was due to increases in the prices of Prepared foodstuffs; beverages, spirits and vinegar; tobacco (3.88%), Textiles and textile articles (0.85%) and Vegetable products (0.37%). However, the increase was tempered by declines in the prices of Base metals and articles of base metals (-1.78%), Wood and articles of wood, wood charcoal and articles (-1.68%) and Boilers, machinery and appliances; parts thereof (-0.87%).