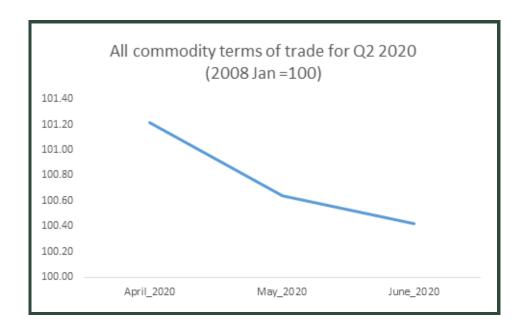

#### Terms of Trade by commodity (2018 Jan=100) (Table 3)

The All commodity group terms of trade declined all through the quarter, from 101.21 in April, declining to 100.64 in May before dropping to 100.42 in June.

This represents a decrease of -0.57% in May compared to April and -0.22% in June against the preceding month. On average, the terms of trade decreased by -0.79% between April and June. This decrease is explained by large declines across most of the commodity groups, including a significant decrease in Boilers, machinery, and chemical appliances; parts thereof (-11.60%), Footwear, headgear, umbrellas, sunshades, whips (-5.18%) and Raw hides and skins, leather, furskins (-5.13%). Commodity groups that saw increased indices, however, include Prepared foodstuffs; beverages, spirits, and vinegar; tobacco (7.00%) and Live animals; animal products (3.58%).

### Table 3 Terms Of Trade by commodity April-June 2020, [2018 Jan=100]

|                                                                 |          |            |          |           | Percentage chan | ge (monthly) |
|-----------------------------------------------------------------|----------|------------|----------|-----------|-----------------|--------------|
|                                                                 |          |            |          |           | April_2020      | May_2020     |
|                                                                 |          |            |          |           | to              | to           |
| Commodity Group                                                 | JAN_2018 | April_2020 | May_2020 | June_2020 | May_2020        | June_2020    |
| Live animals; animal products                                   | 100      | 95.16      | 95.51    | 98.58     | 0.37            | 3.21         |
| Vegetable products                                              | 100      | 103.04     | 103.63   | 105.58    | 0.57            | 1.87         |
| Animal and vegetable fats and oils and other cleavage products. | 100      | 108.00     | 107.37   | 106.54    | -0.58           | -0.77        |
| Prepared foodstuffs; beverages, spirits and vinegar; tobacco    | 100      | 95.25      | 98.50    | 102.03    | 3.41            | 3.59         |
| Mineral products                                                | 100      | 102.32     | 101.18   | 101.35    | -1.12           | 0.17         |
| Products of the chemical and allied industries                  | 100      | 101.89     | 101.64   | 100.24    | -0.25           | -1.38        |
| Plastic, rubber and articles thereof                            | 100      | 102.42     | 101.95   | 101.97    | -0.46           | 0.02         |
| Raw hides and skins, leather, furskins etc.; saddlery           | 100      | 99.78      | 97.23    | 94.73     | -2.55           | -2.57        |
| Wood and articles of wood, wood charcoal and articles           | 100      | 92.45      | 90.21    | 93.37     | -2.42           | 3.50         |
| Paper making material; paper and paperboard, articles           | 100      | 92.14      | 92.02    | 92.01     | -0.13           | -0.01        |
| Textiles and textile articles                                   | 100      | 95.33      | 94.83    | 92.85     | -0.52           | -2.09        |
| Footwear, headgear, umbrellas, sunshades, whips etc.            | 100      | 91.33      | 88.95    | 86.66     | -2.60           | -2.58        |
| Articles of stone, plaster, cement, asbestos, mica, ceramic     | 100      | 97.51      | 98.15    | 98.85     | 0.66            | 0.71         |
| Base metals and articles of base metals                         | 100      | 98.89      | 95.90    | 95.24     | -3.02           | -0.69        |
| Boilers, machinery and chemical appliances; parts thereof       | 100      | 99.99      | 98.15    | 88.57     | -1.84           | -9.76        |
| Vehicles, aircraft and parts thereof; vessels etc.              | 100      | 99.32      | 99.90    | 100.28    | 0.59            | 0.38         |
| Miscellaneous manufactured articles                             | 100      | 91.94      | 90.02    | 87.91     | -2.10           | -2.34        |
| All Products Terms of Trade                                     | 100      | 101.21     | 100.64   | 100.42    | -0.57           | -0.22        |