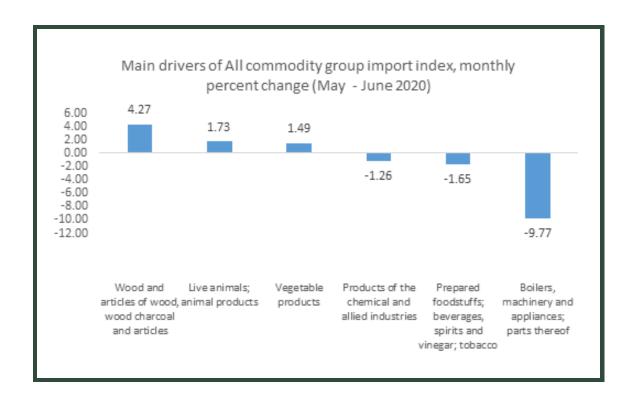

The monthly change between May and June for the All commodity export index was -0.90%. This decrease can be attributed to a significant decrease in the price of Boilers, machinery and appliances; parts thereof (-9.77%), Prepared foodstuffs; beverages, spirits and vinegar; tobacco (-1.65%) and products of the chemical and Allied industries (-1.26%). This was offset by increases in the wood and articles of wood, wood charcoal and articles (4.27%), Live animals; animal products (1.73%) and Vegetable products (1.49%).