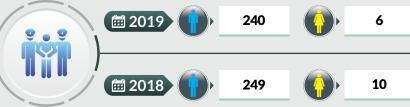

### NUMBER OF ARREST OF SUSPECTS BY STATE, SPECIAL AREA COMMAND AND SEX 2018-2019

| COMMAND AND SEX 2018-2019 |        |        |       |        |
|---------------------------|--------|--------|-------|--------|
|                           | 2018   |        | 2019  |        |
| STATE                     | MALE   | FEMALE | MALE  | FEMALE |
| Abia                      | 404    | 51     | 366   | 52     |
| Adamawa                   | 242    | 11     | 207   | 1      |
| Akwa Ibom                 | 370    | 48     | 327   | 39     |
| Anambra                   | 189    | 7      | 242   | 16     |
| Bauchi                    | 473    | 26     | 531   | 77     |
| Bayelsa                   | 269    | 83     | 196   | 41     |
| Benue                     | 147    | 11     | 180   | 17     |
| Borno                     | 612    | 10     | 441   | 23     |
| Cross River               | 178    | 22     | 131   | 10     |
| Delta                     | 164    | 46     | 195   | 53     |
| Ebonyi                    | 150    | 11     | 204   | 47     |
| Edo                       | 260    | 68     | 209   | 92     |
| Ekiti                     | 41     | 8      | 39    | 5      |
| Enugu                     | 91     | 1      | 114   | 8      |
| Gombe                     | 59     | 0      | 66    | 3      |
| Imo                       | 56     | 7      | 140   | 16     |
| Jigawa                    | 634    | 3      | 458   | 9      |
| Kaduna                    | 249    | 10     | 240   | 6      |
| Kano                      | 535    | 7      | 537   | 21     |
| Katsina                   | 803    | 16     | 572   | 31     |
| Kebbi                     | 198    | 3      | 129   | 10     |
| Kogi                      | 108    | 7      | 106   | 12     |
| Kwara                     | 93     | 10     | 146   | 38     |
| Lagos                     | 158    | 3      | 127   | 8      |
| Nassarawa                 | 62     | 0      | 21    | 1      |
| Niger                     | 166    | 7      | 105   | 3      |
| Ogun                      | 140    | 25     | 172   | 43     |
| Ondo                      | 236    | 32     | 234   | 37     |
| Osun                      | 192    | 16     | 160   | 47     |
| Оуо                       | 182    | 20     | 231   | 22     |
| Plateau                   | 419    | 19     | 401   | 18     |
| Rivers                    | 194    | 38     | 252   | 45     |
| Sokoto                    | 135    | 4      | 76    | 0      |
| Taraba                    | 106    | 2      | 194   | 7      |
| Yobe                      | 111    | 0      | 57    | 0      |
| Zamfara                   | 220    | 13     | 241   | 2      |
| FCT                       | 240    | 8      | 339   | 17     |
| SET(HQ LAGOS)             | 9      | 0      | 9     | 2      |
| JTF(HQ LAGOS)             | 2      | 0      | 6     | 0      |
| DOGI(HQ LAGOS)            | 31     | 2      | 19    | 1      |
| AIRPORTS                  |        |        |       |        |
| MMIA-LAGOS                | 73     | 16     | 89    | 15     |
| NAIA -ABUJA               | 7      | 7      | 3     | 1      |
| PHIA- PORTHACOURT         | 3      | 1      | 0     | 0      |
| MAKIA- KANO               | 5      | 4      | 4     | 0      |
| AIIA-ENUGU                | 3      | 0      | 3     | 1      |
| SEAPORTS                  |        |        |       |        |
| WHARF - LAGOS             | 0      | 0      | 6     | 1      |
| TINCAN-LAGOS              | 0      | 0      | 0     | 0      |
| ONNE- RIVERS              | 0      | 0      | 0     | 0      |
| BORDER POSTS              |        |        |       | -      |
| SEME-LAGOS                | 26     | 8      | 24    | 4      |
| IDIROKO-OGUN              | 9      | 2      | 18    | 5      |
| CIATF                     | 23     | 9      | 4     | 1      |
| TOTAL                     | 9,077  | 702    | 8571  | 908    |
|                           | 1,,,,, | ,      | 100/1 | 1,00   |