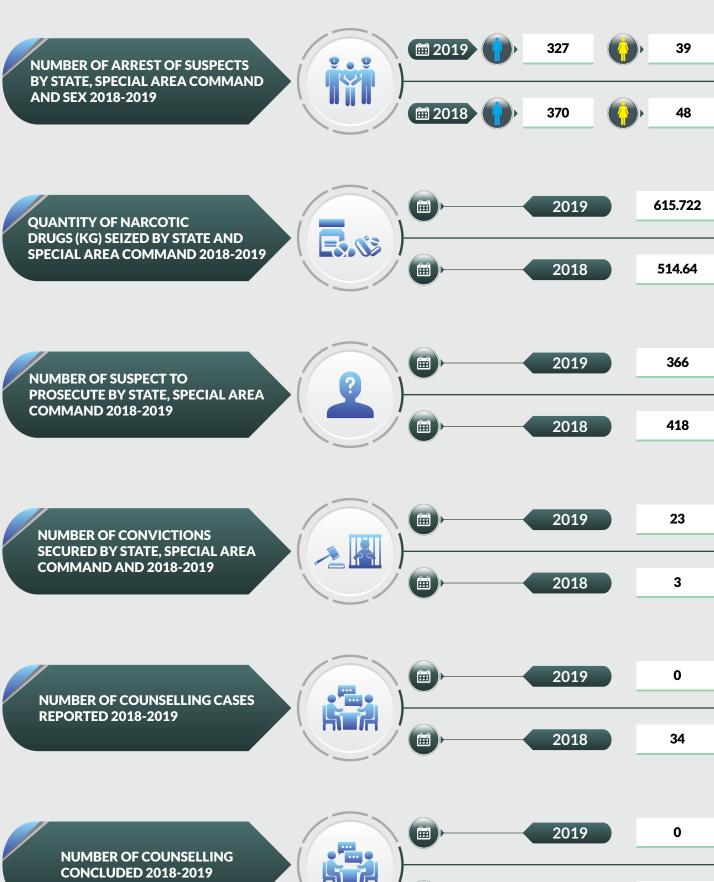

.

A total of 397 counselling cases were reported in 2019 as against 730 in 2018 while 397 counselling were concluded in 2019 as against 440 in 2018.

9,418 suspects were prosecuted in 2019 as against 9,779 in 2018 while 1,120 were convicted in 2019 as against 1,220 in 2018.

**Total Number Of Drug Cases By Geo - Political Zones 2018 - 2019** 









### **Abia State**





Î Î

2

### **Adamawa State**













QUANTITY OF NARCOTIC DRUGS (KG) SEIZED BY STATE AND SPECIAL AREA COMMAND 2018-2019



360.330

2,235.84

NUMBER OF SUSPECT TO PROSECUTE BY STATE, SPECIAL AREA COMMAND 2018-2019



NUMBER OF CONVICTIONS SECURED BY STATE, SPECIAL AREA COMMAND AND 2018-2019



NUMBER OF COUNSELLING CASES REPORTED 2018-2019



NUMBER OF COUNSELLING CONCLUDED 2018-2019



# **Akwa Ibom State**





Î Î

9

### **Anambra State**



**NUMBER OF ARREST OF SUSPECTS** BY STATE, SPECIAL AREA COMMAND **AND SEX 2018-2019** 



242

16



189



7

**QUANTITY OF NARCOTIC DRUGS (KG) SEIZED BY STATE AND SPECIAL AREA COMMAND 2018-2019** 



**i**iii 2019 518.084

Ê

2018

459.59

**NUMBER OF SUSPECT TO** PROSECUTE BY STATE, SPECIAL AREA **COMMAND 2018-2019** 



2019 258

ê )

2018

196

**NUMBER OF CONVICTIONS SECURED BY STATE, SPECIAL AREA COMMAND AND 2018-2019** 



2019 38

ÉÉ )

2018

20

**NUMBER OF COUNSELLING CASES REPORTED 2018-2019** 



### 2019

50

**iii** 

2018

34

**NUMBER OF COUNSELLING CONCLUDED 2018-2019** 



2019 **##** 

50

Î Î

2018

# **Bauchi State**











QUANTITY OF NARCOTIC DRUGS (KG) SEIZED BY STATE AND SPECIAL AREA COMMAND 2018-2019



1,106.156

3,361.77