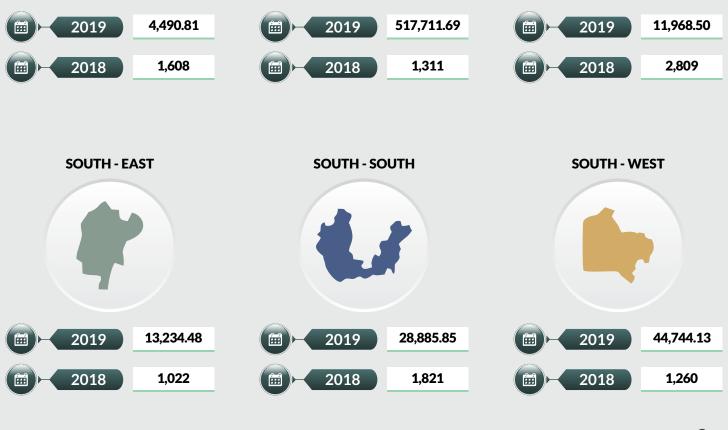

The North-Central geo-political zone recorded the highest number of drug cases with 517,711.69 cases recorded while South-West and South-South zones followed with 44,744.13 and 28,885.85 cases recorded respectively. The North-East region recorded the least with 4,490.81 drug cases in 2019.

#### TOTAL NUMBER OF DRUG CASES BY GEO-POLITICAL ZONES, 2018-2019 2018 **ZONE** 2019 **NORTH-EAST** 1,608 4,490.81 **NORTH-CENTRAL** 1,311 517,711.69 **NORTH-WEST** 2,809 11,968.50 **SOUTH-EAST** 1,022 13,234.48 **SOUTH-SOUTH** 1,821 28,885.85 **SOUTH-WEST** 1,260 44,744.13 **TOTAL** 9,831 621,035.46