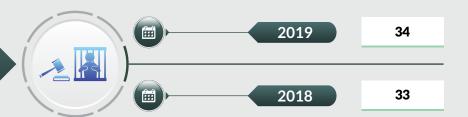

|                   | UMBER OF CONVICTIONS SECURED BY STATE, SPECIAL AREA COMMAND AND 2018-2019 |       |  |
|-------------------|---------------------------------------------------------------------------|-------|--|
| STATE             | 2018                                                                      | 2019  |  |
| Abia              | 39                                                                        | 38    |  |
| Adamawa           | 47                                                                        | 34    |  |
| Akwa Ibom         | 3                                                                         | 23    |  |
| Anambra           | 20                                                                        | 38    |  |
| Bauchi            | 25                                                                        | 19    |  |
| Bayelsa           | 0                                                                         | 2     |  |
| Benue             | 0                                                                         | 19    |  |
| Borno             | 4                                                                         | 12    |  |
| Cross River       | 45                                                                        | 24    |  |
| Delta             | 22                                                                        | 25    |  |
| Ebonyi            | 45                                                                        | 33    |  |
| Edo               | 26                                                                        | 9     |  |
| Ekiti             | 3                                                                         | 4     |  |
| Enugu             | 24                                                                        | 53    |  |
| Gombe             | 20                                                                        | 6     |  |
| Imo               | 1                                                                         | 26    |  |
| Jigawa            | 102                                                                       | 25    |  |
| Kaduna            | 22                                                                        | 22    |  |
| Kano              | 62                                                                        | 99    |  |
| Katsina           | 93                                                                        | 63    |  |
| Kebbi             | 35                                                                        | 15    |  |
| Kogi              | 7                                                                         | 16    |  |
| Kwara             | 9                                                                         | 2     |  |
| Lagos             | 109                                                                       |       |  |
| Nassarawa         | 27                                                                        | 20    |  |
| Niger             | 17                                                                        | 30    |  |
| Ogun              | 7                                                                         | 4     |  |
| Ondo              | 31                                                                        | 37    |  |
| Osun              | 24                                                                        | 22    |  |
| Oyo               | 40                                                                        | 56    |  |
| Plateau           | 59                                                                        | 80    |  |
| Rivers            | 27                                                                        | 13    |  |
| Sokoto            | 30                                                                        | 1     |  |
| Taraba            | 13                                                                        | 13    |  |
| Yobe              | 34                                                                        | 8     |  |
| Zamfara           | 22                                                                        | 19    |  |
| FCT               | 74                                                                        | 72    |  |
| NHQ               | 11                                                                        | 9     |  |
| AIRPORTS          |                                                                           | ,     |  |
| MMIA-LAGOS        | 33                                                                        | 34    |  |
| NAIA -ABUJA       | 0                                                                         | 0     |  |
| PHIA- PORTHACOURT | 2                                                                         | 1     |  |
| MAKIA- KANO       | 2                                                                         | 4     |  |
| AIIA-ENUGU        | 0                                                                         | 0     |  |
| SEAPORTS          |                                                                           | 0     |  |
| WHARF - LAGOS     | 0                                                                         | 0     |  |
| TINCAN-LAGOS      | 0                                                                         | 0     |  |
| ONNE- RIVERS      | 2                                                                         | 0     |  |
| BORDER POSTS      | 2                                                                         | U     |  |
| SEME-LAGOS        | 2                                                                         | 13    |  |
| IDIROKO-OGUN      | 0                                                                         | 0     |  |
|                   |                                                                           |       |  |
| TOTAL             | 1,220                                                                     | 1,120 |  |