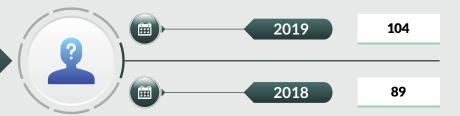

| STATE                 | 2018 2018 | 2019               |
|-----------------------|-----------|--------------------|
| Abia                  | 455       | 418                |
| Adamawa               | 253       | 208                |
| Akwa Ibom             | 418       | 366                |
| Anambra               | 196       | 258                |
| Bauchi                | 499       | 608                |
| Bayelsa               | 352       | 237                |
| Benue                 | 158       | 197                |
| Borno                 | 622       | 464                |
| Cross River           | 200       | 141                |
| Delta                 | 210       | 248                |
| Ebonyi                | 161       | 251                |
| Edo                   | 328       | 301                |
| Ekiti                 | 49        | 44                 |
| Enugu                 | 92        | 122                |
| Gombe                 | 59        | 49                 |
| Imo                   | 63        | 156                |
| Jigawa                | 637       | 467                |
| Kaduna                | 259       | 210                |
| Kano                  | 542       | 558                |
| Katsina               | 819       | 603                |
| Kebbi                 | 201       | 139                |
| Kogi                  | 115       | 118                |
| Kwara                 | 103       | 184                |
| Lagos                 | 161       | 135                |
| Nassarawa             | 62        | 22                 |
| Niger                 | 173       | 108                |
| Ogun                  | 165       | 215                |
| Ondo                  | 268       | 271                |
| Osun                  | 208       | 207                |
| Oyo                   | 202       | 253                |
| Plateau Plateau       | 438       | 419                |
| Rivers                | 232       | 297                |
| Sokoto                | 139       | 76                 |
| Taraba                | 108       | 201                |
| Yobe                  | 111       | 57                 |
| Zamfara               | 233       | 243                |
| FCT                   | 248       | 356                |
| NHQ                   | 76        | 40                 |
| AIRPORTS              | 7.5       | 70                 |
| MMIA-LAGOS            | 89        | 104                |
| NAIA -ABUJA           | 14        | 4                  |
| PHIA- PORTHACOURT     | 4         | 1                  |
| MAKIA- KANO           | 9         | 4                  |
| AIIA-ENUGU            | 3         | 0                  |
| SEAPORTS              |           |                    |
| WHARF - LAGOS         | 0         | 7                  |
| TINCAN-LAGOS          | 0         | 0                  |
| ONNE-RIVERS           | 0         | 0                  |
|                       | U         | U                  |
| BORDER POSTS          | 24        | 20                 |
| SEME-LAGOS            | 34        | 28                 |
| IDIROKO-OGUN<br>TOTAL | 9,779     | 23<br><b>9,418</b> |