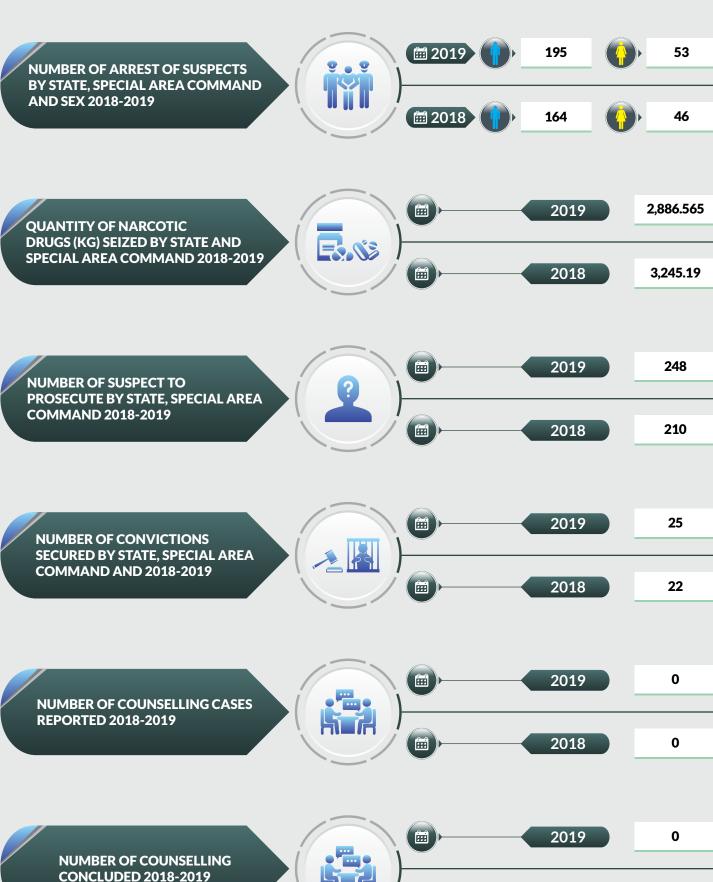

# **Benue State**

QUANTITY OF NARCOTIC DRUGS (KG) SEIZED BY STATE AND SPECIAL AREA COMMAND 2018-2019

1,864.427

2,643.12

NUMBER OF SUSPECT TO PROSECUTE BY STATE, SPECIAL AREA COMMAND 2018-2019

NUMBER OF CONVICTIONS SECURED BY STATE, SPECIAL AREA COMMAND AND 2018-2019

NUMBER OF COUNSELLING CASES REPORTED 2018-2019

NUMBER OF COUNSELLING CONCLUDED 2018-2019