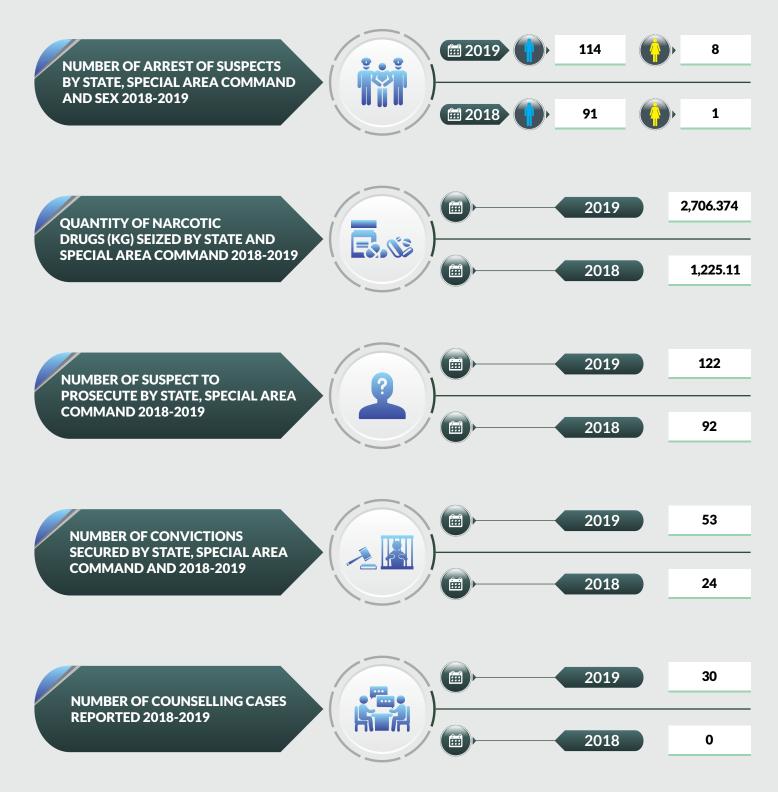

### **Anambra State**

**NUMBER OF ARREST OF SUSPECTS** BY STATE, SPECIAL AREA COMMAND **AND SEX 2018-2019** 

242

16

189

7

**QUANTITY OF NARCOTIC DRUGS (KG) SEIZED BY STATE AND SPECIAL AREA COMMAND 2018-2019** 

**i**iii 2019 518.084

Ê

2018

459.59

**NUMBER OF SUSPECT TO** PROSECUTE BY STATE, SPECIAL AREA **COMMAND 2018-2019** 

2019 258

ê )

2018

196

**NUMBER OF CONVICTIONS SECURED BY STATE, SPECIAL AREA COMMAND AND 2018-2019** 

2019 38

ÉÉ )

2018

20

**NUMBER OF COUNSELLING CASES REPORTED 2018-2019** 

### 2019

50

**iii** 

2018

34

**NUMBER OF COUNSELLING CONCLUDED 2018-2019** 

2019 **##** 

50