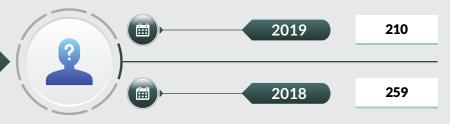

| STATE                 | 2018 2018 | 2019               |
|-----------------------|-----------|--------------------|
| Abia                  | 455       | 418                |
| Adamawa               | 253       | 208                |
| Akwa Ibom             | 418       | 366                |
| Anambra               | 196       | 258                |
| Bauchi                | 499       | 608                |
| Bayelsa               | 352       | 237                |
| Benue                 | 158       | 197                |
| Borno                 | 622       | 464                |
| Cross River           | 200       | 141                |
| Delta                 | 210       | 248                |
| Ebonyi                | 161       | 251                |
| Edo                   | 328       | 301                |
| Ekiti                 | 49        | 44                 |
| Enugu                 | 92        | 122                |
| Gombe                 | 59        | 49                 |
| Imo                   | 63        | 156                |
| Jigawa                | 637       | 467                |
| Kaduna                | 259       | 210                |
| Kano                  | 542       | 558                |
| Katsina               | 819       | 603                |
| Kebbi                 | 201       | 139                |
| Kogi                  | 115       | 118                |
| Kwara                 | 103       | 184                |
| Lagos                 | 161       | 135                |
| Nassarawa             | 62        | 22                 |
| Niger                 | 173       | 108                |
| Ogun                  | 165       | 215                |
| Ondo                  | 268       | 271                |
| Osun                  | 208       | 207                |
| Oyo                   | 202       | 253                |
| Plateau Plateau       | 438       | 419                |
| Rivers                | 232       | 297                |
| Sokoto                | 139       | 76                 |
| Taraba                | 108       | 201                |
| Yobe                  | 111       | 57                 |
| Zamfara               | 233       | 243                |
| FCT                   | 248       | 356                |
| NHQ                   | 76        | 40                 |
| AIRPORTS              | 7.5       | 70                 |
| MMIA-LAGOS            | 89        | 104                |
| NAIA -ABUJA           | 14        | 4                  |
| PHIA- PORTHACOURT     | 4         | 1                  |
| MAKIA- KANO           | 9         | 4                  |
| AIIA-ENUGU            | 3         | 0                  |
| SEAPORTS              |           |                    |
| WHARF - LAGOS         | 0         | 7                  |
| TINCAN-LAGOS          | 0         | 0                  |
| ONNE-RIVERS           | 0         | 0                  |
|                       | U         | U                  |
| BORDER POSTS          | 24        | 20                 |
| SEME-LAGOS            | 34        | 28                 |
| IDIROKO-OGUN<br>TOTAL | 9,779     | 23<br><b>9,418</b> |