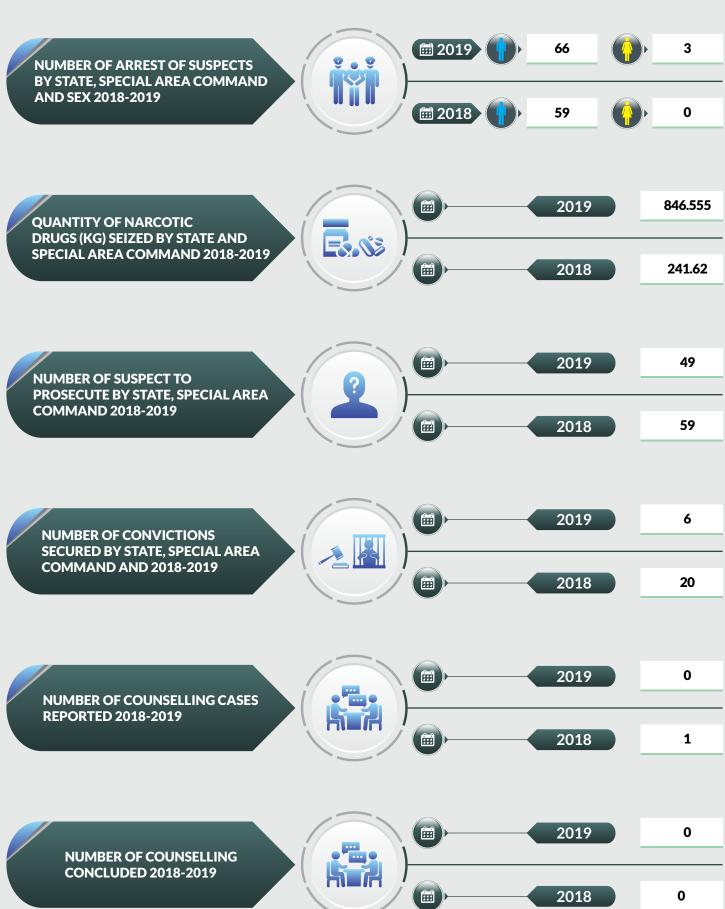

# **Bauchi State**

QUANTITY OF NARCOTIC DRUGS (KG) SEIZED BY STATE AND SPECIAL AREA COMMAND 2018-2019

1,106.156

3,361.77

NUMBER OF SUSPECT TO
PROSECUTE BY STATE, SPECIAL AREA
COMMAND 2018-2019

NUMBER OF CONVICTIONS SECURED BY STATE, SPECIAL AREA COMMAND AND 2018-2019

NUMBER OF COUNSELLING CASES REPORTED 2018-2019

NUMBER OF COUNSELLING CONCLUDED 2018-2019