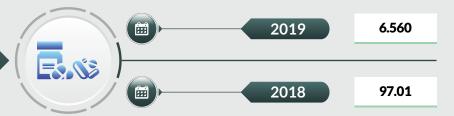

| QUANTITY OF NARCOT<br>SPECIAL AF | TIC DRUGS (KG)<br>REA COMMAND |            |
|----------------------------------|-------------------------------|------------|
| STATE                            | 2018                          | 2019       |
| Abia                             | 446.63                        | 827.106    |
| Adamawa                          | 2,235.84                      | 360.330    |
| Akwa Ibom                        | 514.64                        | 615.722    |
| Anambra                          | 459.59                        | 518.084    |
| Bauchi                           | 3,361.77                      | 1106.156   |
| Bayelsa                          | 374.58                        | 175.978    |
| Benue                            | 2,643.12                      | 1864.427   |
| Borno                            | 147.54                        | 488.094    |
| Cross River                      | 305.05                        | 886.042    |
| Delta                            | 3,245.19                      | 2886.565   |
| Ebonyi                           | 443.30                        | 853.378    |
| Edo                              | 43,599.26                     | 23185.730  |
| Ekiti                            | 233.09                        | 779.510    |
| Enugu                            | 1,225.11                      | 2706.374   |
| Gombe                            | 241.62                        | 846.555    |
| Imo                              | 320.17                        | 232.308    |
| Jigawa                           | 432.21                        | 255.714    |
| Kaduna                           | 1,449.89                      | 3359.445   |
| Kano                             | 10,439.69                     | 3045.163   |
| Katsina                          | 1,160.89                      | 1500.559   |
| Kebbi                            | 1,767.32                      | 2794.446   |
|                                  |                               |            |
| Kogi                             | 1,127.42                      | 1508.435   |
| Kwara                            | 3,686.85                      | 502604.600 |
| Lagos                            | 6,032.16                      | 8011.430   |
| Nassarawa                        | 643.48                        | 68.055     |
| Niger                            | 700.48                        | 4883.940   |
| Ogun                             | 3,235.84                      | 4128.153   |
| Ondo                             | 26,496.21                     | 21451.070  |
| Osun                             | 1,185.99                      | 2056.634   |
| Oyo                              | 6,651.67                      | 4348.106   |
| Plateau                          | 14,690.88                     | 867.449    |
| Rivers                           | 271.85                        | 1308.641   |
| Sokoto                           | 3,808.36                      | 859.352    |
| Taraba                           | 545.78                        | 671.849    |
| Yobe                             | 1,484.41                      | 917.823    |
| Zamfara                          | 915.07                        | 196.372    |
| FCT                              | 5,254.94                      | 5908.229   |
| DOGI(HQ LAGOS)                   | 301.29                        | 235.428    |
| JTF(HQ LAGOS)                    | 2.92                          | 0.000      |
| AIRPORTS                         |                               |            |
| MMIA-LAGOS                       | 5,388.12                      | 394.061    |
| NAIA -ABUJA                      | 97.01                         | 6.560      |
| PHIA- PORTHACOURT                | 1.85                          | 0.000      |
| MAKIA- KANO                      | 13.51                         | 3.450      |
| AIIA-ENUGU                       | 3.86                          | 6.226      |
| SEAPORTS                         |                               |            |
| WHARF-LAGOS                      | 0.03                          | 3.440      |
| TINCAN- LAGOS                    | 0.00                          | 0.000      |
| ONNE- RIVERS                     | 0.00                          | 0.000      |
| BORDER POSTS                     | 5.00                          | 1.000      |
| SEME-LAGOS                       | 6,013.02                      | 2812.016   |
| IDIROKO-OGUN                     | 84.95                         | 8.881      |
| TOTAL                            | 163,684.44                    |            |
| IOIAL                            | 100,004.44                    | 612,547.89 |