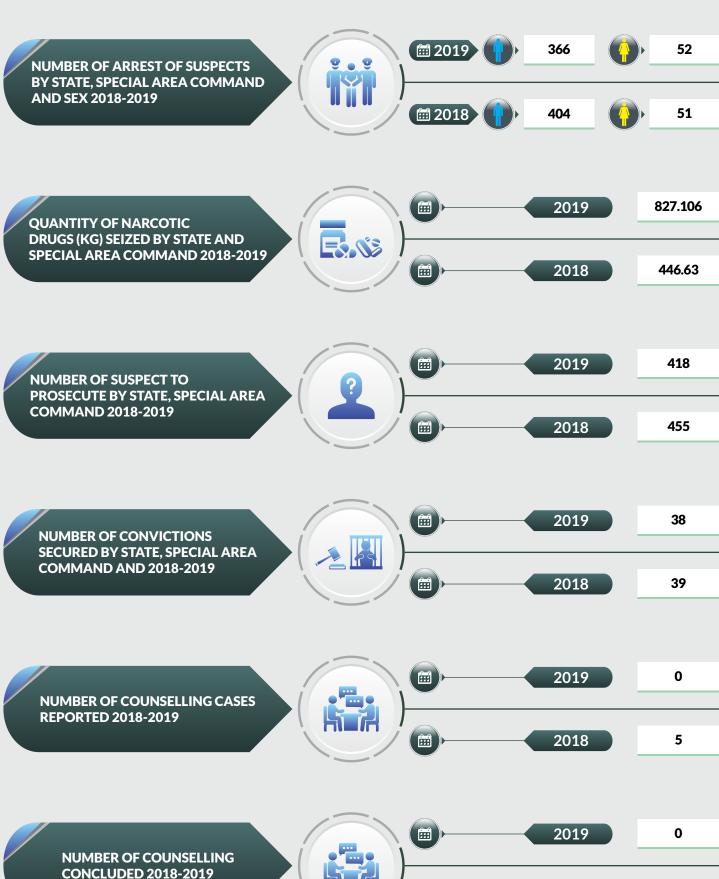

ts an increase of 274.22% while 9,479 suspects were arrested in 2019 as against 9,779 in 2018 which represents a decrease of -3.07%.

The North-Central geo-political zone recorded the highest number of drug cases with 517,711.69 cases recorded while South-West and South-South zones followed with 44,744.13 and 28,885.85 cases recorded respectively. The North-East region recorded the least with 4,490.81 drug cases in 2019.

A total of 397 counselling cases were reported in 2019 as against 730 in 2018 while 397 counselling were concluded in 2019 as against 440 in 2018.

9,418 suspects were prosecuted in 2019 as against 9,779 in 2018 while 1,120 were convicted in 2019 as against 1,220 in 2018.

**Total Number Of Drug Cases By Geo - Political Zones 2018 - 2019** 









### **Abia State**





Î Î

2

### **Adamawa State**













QUANTITY OF NARCOTIC DRUGS (KG) SEIZED BY STATE AND SPECIAL AREA COMMAND 2018-2019



360.330

2,235.84

NUMBER OF SUSPECT TO PROSECUTE BY STATE, SPECIAL AREA COMMAND 2018-2019



NUMBER OF CONVICTIONS SECURED BY STATE, SPECIAL AREA COMMAND AND 2018-2019



NUMBER OF COUNSELLING CASES REPORTED 2018-2019



NUMBER OF COUNSELLING CONCLUDED 2018-2019



# **Akwa Ibom State**





Î Î

9

### **Anambra State**



**NUMBER OF ARREST OF SUSPECTS** BY STATE, SPECIAL AREA COMMAND **AND SEX 2018-2019** 



242

16



189



7

**QUANTITY OF NARCOTIC DRUGS (KG) SEIZED BY STATE AND SPECIAL AREA COMMAND 2018-2019** 



**i**iii 2019 518.084

Ê

2018

459.59

**NUMBER OF SUSPECT TO** PROSECUTE BY STATE, SPECIAL AREA **COMMAND 2018-2019** 



2019 258

ê )

2