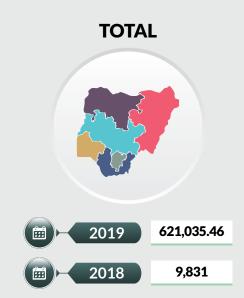

# **EXECUTIVE SUMMARY**

Drug Seizure and Arrest Statistics 2019 revealed that 612,547.89kg quantity of narcotic drug was seized in 2019 as against 163,684.44kg seized in 2018 which represents an increase of 274.22% while 9,479 suspects were arrested in 2019 as against 9,779 in 2018 which represents a decrease of -3.07%.

#### TOTAL NUMBER OF DRUG CASES BY GEO-POLITICAL ZONES, 2018-2019 2018 **ZONE** 2019 **NORTH-EAST** 1,608 4,490.81 **NORTH-CENTRAL** 1,311 517,711.69 **NORTH-WEST** 2,809 11,968.50 **SOUTH-EAST** 1,022 13,234.48 **SOUTH-SOUTH** 1,821 28,885.85 **SOUTH-WEST** 1,260 44,744.13 **TOTAL** 9,831 621,035.46