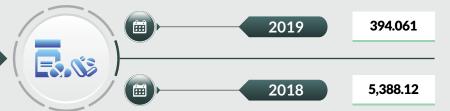

| QUANTITY OF NARCOT<br>SPECIAL AF | TIC DRUGS (KG)<br>REA COMMAND |            |
|----------------------------------|-------------------------------|------------|
| STATE                            | 2018                          | 2019       |
| Abia                             | 446.63                        | 827.106    |
| Adamawa                          | 2,235.84                      | 360.330    |
| Akwa Ibom                        | 514.64                        | 615.722    |
| Anambra                          | 459.59                        | 518.084    |
| Bauchi                           | 3,361.77                      | 1106.156   |
| Bayelsa                          | 374.58                        | 175.978    |
| Benue                            | 2,643.12                      | 1864.427   |
| Borno                            | 147.54                        | 488.094    |
| Cross River                      | 305.05                        | 886.042    |
| Delta                            | 3,245.19                      | 2886.565   |
| Ebonyi                           | 443.30                        | 853.378    |
| Edo                              | 43,599.26                     | 23185.730  |
| Ekiti                            | 233.09                        | 779.510    |
| Enugu                            | 1,225.11                      | 2706.374   |
| Gombe                            | 241.62                        | 846.555    |
| Imo                              | 320.17                        | 232.308    |
| Jigawa                           | 432.21                        | 255.714    |
| Kaduna                           | 1,449.89                      | 3359.445   |
| Kano                             | 10,439.69                     | 3045.163   |
| Katsina                          | 1,160.89                      | 1500.559   |
| Kebbi                            | 1,767.32                      | 2794.446   |
|                                  |                               |            |
| Kogi                             | 1,127.42                      | 1508.435   |
| Kwara                            | 3,686.85                      | 502604.600 |
| Lagos                            | 6,032.16                      | 8011.430   |
| Nassarawa                        | 643.48                        | 68.055     |
| Niger                            | 700.48                        | 4883.940   |
| Ogun                             | 3,235.84                      | 4128.153   |
| Ondo                             | 26,496.21                     | 21451.070  |
| Osun                             | 1,185.99                      | 2056.634   |
| Oyo                              | 6,651.67                      | 4348.106   |
| Plateau                          | 14,690.88                     | 867.449    |
| Rivers                           | 271.85                        | 1308.641   |
| Sokoto                           | 3,808.36                      | 859.352    |
| Taraba                           | 545.78                        | 671.849    |
| Yobe                             | 1,484.41                      | 917.823    |
| Zamfara                          | 915.07                        | 196.372    |
| FCT                              | 5,254.94                      | 5908.229   |
| DOGI(HQ LAGOS)                   | 301.29                        | 235.428    |
| JTF(HQ LAGOS)                    | 2.92                          | 0.000      |
| AIRPORTS                         |                               |            |
| MMIA-LAGOS                       | 5,388.12                      | 394.061    |
| NAIA -ABUJA                      | 97.01                         | 6.560      |
| PHIA- PORTHACOURT                | 1.85                          | 0.000      |
| MAKIA- KANO                      | 13.51                         | 3.450      |
| AIIA-ENUGU                       | 3.86                          | 6.226      |
| SEAPORTS                         |                               |            |
| WHARF-LAGOS                      | 0.03                          | 3.440      |
| TINCAN- LAGOS                    | 0.00                          | 0.000      |
| ONNE- RIVERS                     | 0.00                          | 0.000      |
| BORDER POSTS                     | 5.00                          | 1.000      |
| SEME-LAGOS                       | 6,013.02                      | 2812.016   |
| IDIROKO-OGUN                     | 84.95                         | 8.881      |
| TOTAL                            | 163,684.44                    |            |
| IOIAL                            | 100,004.44                    | 612,547.89 |