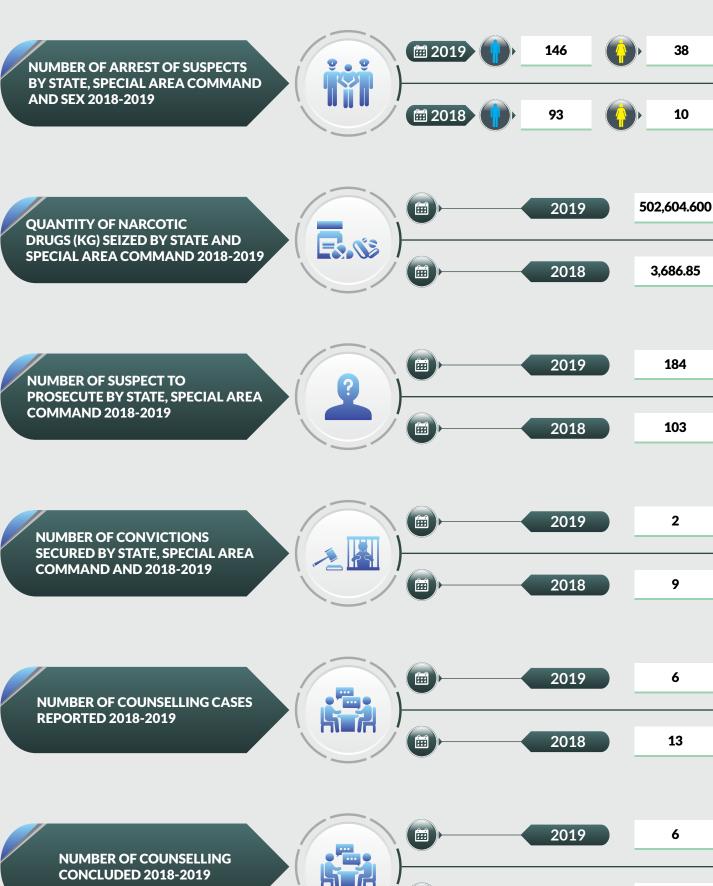

### **Anambra State**

**NUMBER OF ARREST OF SUSPECTS** BY STATE, SPECIAL AREA COMMAND **AND SEX 2018-2019** 

242

16

189

7

**QUANTITY OF NARCOTIC DRUGS (KG) SEIZED BY STATE AND SPECIAL AREA COMMAND 2018-2019** 

**i**iii 2019 518.084

Ê

2018

459.59

**NUMBER OF SUSPECT TO** PROSECUTE BY STATE, SPECIAL AREA **COMMAND 2018-2019** 

2019 258

ê )

2018

196

**NUMBER OF CONVICTIONS SECURED BY STATE, SPECIAL AREA COMMAND AND 2018-2019** 

2019 38

ÉÉ )

2018

20

**NUMBER OF COUNSELLING CASES REPORTED 2018-2019** 

### 2019

50

**iii** 

2018

34

**NUMBER OF COUNSELLING CONCLUDED 2018-2019** 

2019 **##** 

50