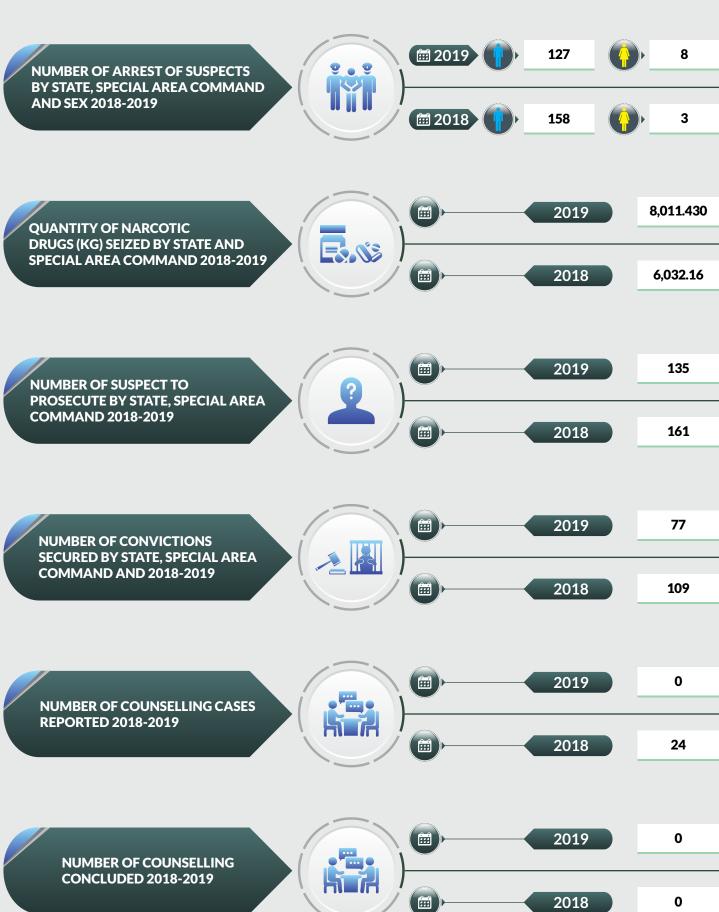

### **Kano State**

NUMBER OF ARREST OF SUSPECTS BY STATE, SPECIAL AREA COMMAND AND SEX 2018-2019

**2019** 

537

21

**2018** 

535

7

QUANTITY OF NARCOTIC DRUGS (KG) SEIZED BY STATE AND SPECIAL AREA COMMAND 2018-2019

2019

3,045.163

2018

10,439.69

NUMBER OF SUSPECT TO PROSECUTE BY STATE, SPECIAL AREA COMMAND 2018-2019

2019

558

2018

542

NUMBER OF CONVICTIONS SECURED BY STATE, SPECIAL AREA COMMAND AND 2018-2019

2019

99

2018

62

NUMBER OF COUNSELLING CASES REPORTED 2018-2019

2019

37

2018

88

NUMBER OF COUNSELLING CONCLUDED 2018-2019

2019

37

2018