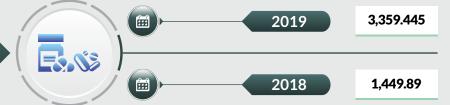

| QUANTITY OF NARCOT<br>SPECIAL AF | TIC DRUGS (KG)<br>REA COMMAND |            |
|----------------------------------|-------------------------------|------------|
| STATE                            | 2018                          | 2019       |
| Abia                             | 446.63                        | 827.106    |
| Adamawa                          | 2,235.84                      | 360.330    |
| Akwa Ibom                        | 514.64                        | 615.722    |
| Anambra                          | 459.59                        | 518.084    |
| Bauchi                           | 3,361.77                      | 1106.156   |
| Bayelsa                          | 374.58                        | 175.978    |
| Benue                            | 2,643.12                      | 1864.427   |
| Borno                            | 147.54                        | 488.094    |
| Cross River                      | 305.05                        | 886.042    |
| Delta                            | 3,245.19                      | 2886.565   |
| Ebonyi                           | 443.30                        | 853.378    |
| Edo                              | 43,599.26                     | 23185.730  |
| Ekiti                            | 233.09                        | 779.510    |
| Enugu                            | 1,225.11                      | 2706.374   |
| Gombe                            | 241.62                        | 846.555    |
| Imo                              | 320.17                        | 232.308    |
| Jigawa                           | 432.21                        | 255.714    |
| Kaduna                           | 1,449.89                      | 3359.445   |
| Kano                             | 10,439.69                     | 3045.163   |
| Katsina                          | 1,160.89                      | 1500.559   |
| Kebbi                            | 1,767.32                      | 2794.446   |
|                                  |                               |            |
| Kogi                             | 1,127.42                      | 1508.435   |
| Kwara                            | 3,686.85                      | 502604.600 |
| Lagos                            | 6,032.16                      | 8011.430   |
| Nassarawa                        | 643.48                        | 68.055     |
| Niger                            | 700.48                        | 4883.940   |
| Ogun                             | 3,235.84                      | 4128.153   |
| Ondo                             | 26,496.21                     | 21451.070  |
| Osun                             | 1,185.99                      | 2056.634   |
| Oyo                              | 6,651.67                      | 4348.106   |
| Plateau                          | 14,690.88                     | 867.449    |
| Rivers                           | 271.85                        | 1308.641   |
| Sokoto                           | 3,808.36                      | 859.352    |
| Taraba                           | 545.78                        | 671.849    |
| Yobe                             | 1,484.41                      | 917.823    |
| Zamfara                          | 915.07                        | 196.372    |
| FCT                              | 5,254.94                      | 5908.229   |
| DOGI(HQ LAGOS)                   | 301.29                        | 235.428    |
| JTF(HQ LAGOS)                    | 2.92                          | 0.000      |
| AIRPORTS                         |                               |            |
| MMIA-LAGOS                       | 5,388.12                      | 394.061    |
| NAIA -ABUJA                      | 97.01                         | 6.560      |
| PHIA- PORTHACOURT                | 1.85                          | 0.000      |
| MAKIA- KANO                      | 13.51                         | 3.450      |
| AIIA-ENUGU                       | 3.86                          | 6.226      |
| SEAPORTS                         |                               |            |
| WHARF-LAGOS                      | 0.03                          | 3.440      |
| TINCAN- LAGOS                    | 0.00                          | 0.000      |
| ONNE- RIVERS                     | 0.00                          | 0.000      |
| BORDER POSTS                     | 5.00                          | 1.000      |
| SEME-LAGOS                       | 6,013.02                      | 2812.016   |
| IDIROKO-OGUN                     | 84.95                         | 8.881      |
| TOTAL                            | 163,684.44                    |            |
| IOIAL                            | 100,004.44                    | 612,547.89 |