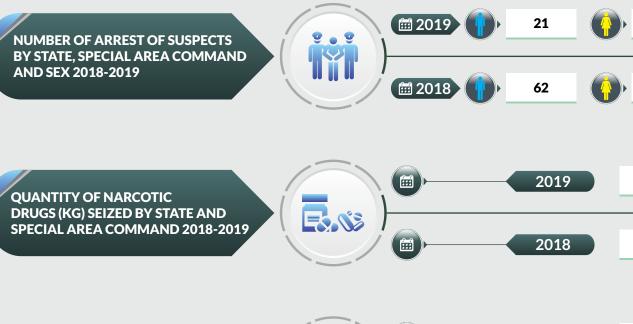

### **Nasarawa State**

1

0

68.055

643.48

NUMBER OF SUSPECT TO
PROSECUTE BY STATE, SPECIAL AREA
COMMAND 2018-2019

NUMBER OF CONVICTIONS SECURED BY STATE, SPECIAL AREA COMMAND AND 2018-2019

NUMBER OF COUNSELLING CASES REPORTED 2018-2019