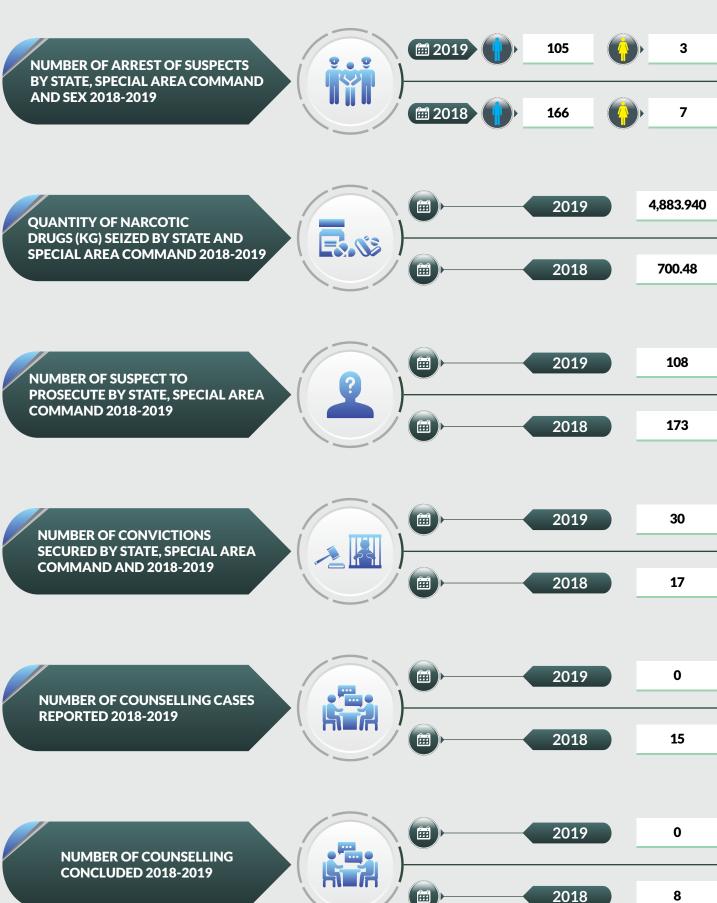

### **Adamawa State**

QUANTITY OF NARCOTIC DRUGS (KG) SEIZED BY STATE AND SPECIAL AREA COMMAND 2018-2019

360.330

2,235.84

NUMBER OF SUSPECT TO PROSECUTE BY STATE, SPECIAL AREA COMMAND 2018-2019

NUMBER OF CONVICTIONS SECURED BY STATE, SPECIAL AREA COMMAND AND 2018-2019

NUMBER OF COUNSELLING CASES REPORTED 2018-2019

NUMBER OF COUNSELLING CONCLUDED 2018-2019

# **Bauchi State**

QUANTITY OF NARCOTIC DRUGS (KG) SEIZED BY STATE AND SPECIAL AREA COMMAND 2018-2019

1,106.156

3,361.77

NUMBER OF SUSPECT TO
PROSECUTE BY STATE, SPECIAL AREA
COMMAND 2018-2019

NUMBER OF CONVICTIONS SECURED BY STATE, SPECIAL AREA COMMAND AND 2018-2019

# **Benue State**

QUANTITY OF NARCOTIC DRUGS (KG) SEIZED BY STATE AND SPECIAL AREA COMMAND 2018-2019

1,864.427

2,643.12

NUMBER OF SUSPECT TO PROSECUTE BY STATE, SPECIAL AREA COMMAND 2018-2019

NUMBER OF CONVICTIONS SECURED BY STATE, SPECIAL AREA COMMAND AND 2018-2019

### **Borno State**

QUANTITY OF NARCOTIC DRUGS (KG) SEIZED BY STATE AND SPECIAL AREA COMMAND 2018-2019

488.094

147.54

NUMBER OF SUSPECT TO PROSECUTE BY STATE, SPECIAL AREA COMMAND 2018-2019

NUMBER OF CONVICTIONS SECURED BY STATE, SPECIAL AREA COMMAND AND 2018-2019