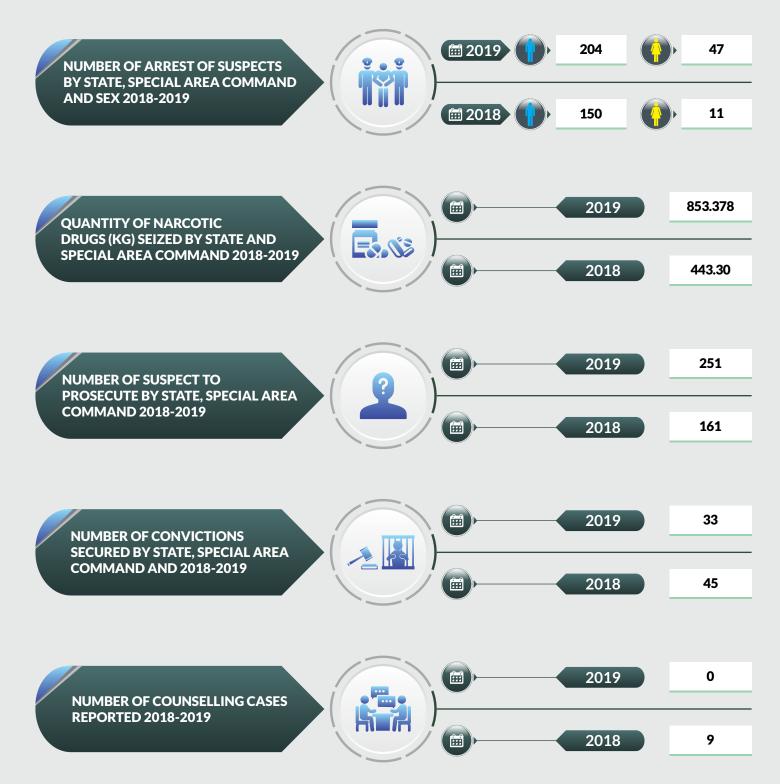

### **Abia State**

Î Î

2

### **Adamawa State**

QUANTITY OF NARCOTIC DRUGS (KG) SEIZED BY STATE AND SPECIAL AREA COMMAND 2018-2019

360.330

2,235.84

NUMBER OF SUSPECT TO PROSECUTE BY STATE, SPECIAL AREA COMMAND 2018-2019

NUMBER OF CONVICTIONS SECURED BY STATE, SPECIAL AREA COMMAND AND 2018-2019

NUMBER OF COUNSELLING CASES REPORTED 2018-2019

NUMBER OF COUNSELLING CONCLUDED 2018-2019