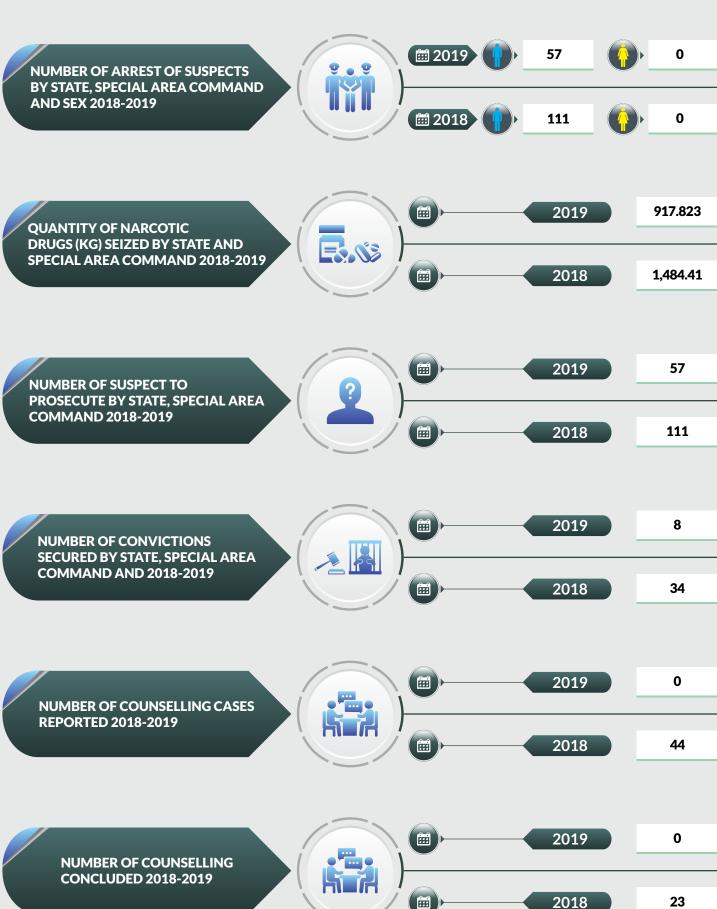

NUMBER OF ARREST OF SUSPECTS BY STATE, SPECIAL AREA COMMAND AND SEX 2018-2019

**2019** 

1

**2018** 

23