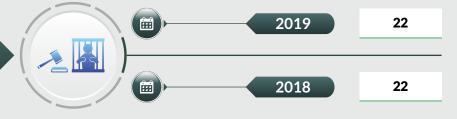

|                   | UMBER OF CONVICTIONS SECURED BY STATE, SPECIAL AREA COMMAND AND 2018-2019 |       |  |
|-------------------|---------------------------------------------------------------------------|-------|--|
| STATE             | 2018                                                                      | 2019  |  |
| Abia              | 39                                                                        | 38    |  |
| Adamawa           | 47                                                                        | 34    |  |
| Akwa Ibom         | 3                                                                         | 23    |  |
| Anambra           | 20                                                                        | 38    |  |
| Bauchi            | 25                                                                        | 19    |  |
| Bayelsa           | 0                                                                         | 2     |  |
| Benue             | 0                                                                         | 19    |  |
| Borno             | 4                                                                         | 12    |  |
| Cross River       | 45                                                                        | 24    |  |
| Delta             | 22                                                                        | 25    |  |
| Ebonyi            | 45                                                                        | 33    |  |
| Edo               | 26                                                                        | 9     |  |
| Ekiti             | 3                                                                         | 4     |  |
| Enugu             | 24                                                                        | 53    |  |
| Gombe             | 20                                                                        | 6     |  |
| Imo               | 1                                                                         | 26    |  |
| Jigawa            | 102                                                                       | 25    |  |
| Kaduna            | 22                                                                        | 22    |  |
| Kano              | 62                                                                        | 99    |  |
| Katsina           | 93                                                                        | 63    |  |
| Kebbi             | 35                                                                        | 15    |  |
| Kogi              | 7                                                                         | 16    |  |
| Kwara             | 9                                                                         | 2     |  |
| Lagos             | 109                                                                       |       |  |
| Nassarawa         | 27                                                                        | 20    |  |
| Niger             | 17                                                                        | 30    |  |
| Ogun              | 7                                                                         | 4     |  |
| Ondo              | 31                                                                        | 37    |  |
| Osun              | 24                                                                        | 22    |  |
| Oyo               | 40                                                                        | 56    |  |
| Plateau           | 59                                                                        | 80    |  |
| Rivers            | 27                                                                        | 13    |  |
| Sokoto            | 30                                                                        | 1     |  |
| Taraba            | 13                                                                        | 13    |  |
| Yobe              | 34                                                                        | 8     |  |
| Zamfara           | 22                                                                        | 19    |  |
| FCT               | 74                                                                        | 72    |  |
| NHQ               | 11                                                                        | 9     |  |
| AIRPORTS          |                                                                           | ,     |  |
| MMIA-LAGOS        | 33                                                                        | 34    |  |
| NAIA -ABUJA       | 0                                                                         | 0     |  |
| PHIA- PORTHACOURT | 2                                                                         | 1     |  |
| MAKIA- KANO       | 2                                                                         | 4     |  |
| AIIA-ENUGU        | 0                                                                         | 0     |  |
| SEAPORTS          |                                                                           | 0     |  |
| WHARF - LAGOS     | 0                                                                         | 0     |  |
| TINCAN-LAGOS      | 0                                                                         | 0     |  |
| ONNE- RIVERS      | 2                                                                         | 0     |  |
| BORDER POSTS      | 2                                                                         | U     |  |
| SEME-LAGOS        | 2                                                                         | 13    |  |
| IDIROKO-OGUN      | 0                                                                         | 0     |  |
|                   |                                                                           |       |  |
| TOTAL             | 1,220                                                                     | 1,120 |  |