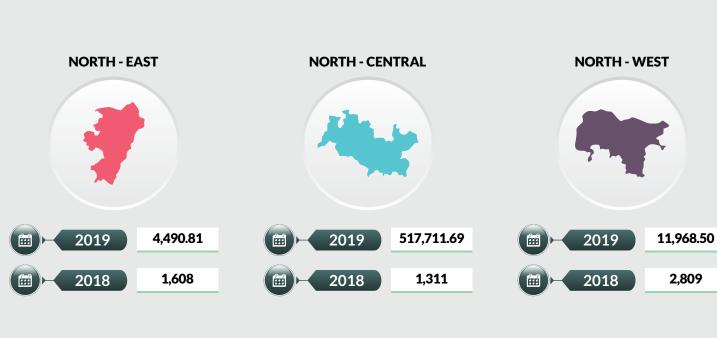

The North-Central geo-political zone recorded the highest number of drug cases with 517,711.69 cases recorded while South-West and South-South zones followed with 44,744.13 and 28,885.85 cases recorded respectively. The North-East region recorded the least with 4,490.81 drug cases in 2019.

#### TOTAL NUMBER OF DRUG CASES BY GEO-POLITICAL ZONES, 2018-2019 2018 **ZONE** 2019 **NORTH-EAST** 1,608 4,490.81 **NORTH-CENTRAL** 1,311 517,711.69 **NORTH-WEST** 2,809 11,968.50 **SOUTH-EAST** 1,022 13,234.48 **SOUTH-SOUTH** 1,821 28,885.85 **SOUTH-WEST** 1,260 44,744.13 **TOTAL** 9,831 621,035.46