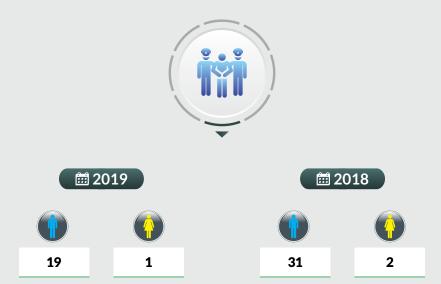

### NHQ

NUMBER OF SUSPECT TO PROSECUTE BY STATE, SPECIAL AREA COMMAND 2018-2019

NUMBER OF CONVICTIONS SECURED BY STATE, SPECIAL AREA COMMAND AND 2018-2019

NUMBER OF COUNSELLING CASES REPORTED 2018-2019

NUMBER OF COUNSELLING CONCLUDED 2018-2019

| STATE                 | 2018 2018 | 2019               |
|-----------------------|-----------|--------------------|
| Abia                  | 455       | 418                |
| Adamawa               | 253       | 208                |
| Akwa Ibom             | 418       | 366                |
| Anambra               | 196       | 258                |
| Bauchi                | 499       | 608                |
| Bayelsa               | 352       | 237                |
| Benue                 | 158       | 197                |
| Borno                 | 622       | 464                |
| Cross River           | 200       | 141                |
| Delta                 | 210       | 248                |
| Ebonyi                | 161       | 251                |
| Edo                   | 328       | 301                |
| Ekiti                 | 49        | 44                 |
| Enugu                 | 92        | 122                |
| Gombe                 | 59        | 49                 |
| Imo                   | 63        | 156                |
| Jigawa                | 637       | 467                |
| Kaduna                | 259       | 210                |
| Kano                  | 542       | 558                |
| Katsina               | 819       | 603                |
| Kebbi                 | 201       | 139                |
| Kogi                  | 115       | 118                |
| Kwara                 | 103       | 184                |
| Lagos                 | 161       | 135                |
| Nassarawa             | 62        | 22                 |
| Niger                 | 173       | 108                |
| Ogun                  | 165       | 215                |
| Ondo                  | 268       | 271                |
| Osun                  | 208       | 207                |
| Oyo                   | 202       | 253                |
| Plateau Plateau       | 438       | 419                |
| Rivers                | 232       | 297                |
| Sokoto                | 139       | 76                 |
| Taraba                | 108       | 201                |
| Yobe                  | 111       | 57                 |
| Zamfara               | 233       | 243                |
| FCT                   | 248       | 356                |
| NHQ                   | 76        | 40                 |
| AIRPORTS              | 7.5       | 70                 |
| MMIA-LAGOS            | 89        | 104                |
| NAIA -ABUJA           | 14        | 4                  |
| PHIA- PORTHACOURT     | 4         | 1                  |
| MAKIA- KANO           | 9         | 4                  |
| AIIA-ENUGU            | 3         | 0                  |
| SEAPORTS              |           |                    |
| WHARF - LAGOS         | 0         | 7                  |
| TINCAN-LAGOS          | 0         | 0                  |
| ONNE-RIVERS           | 0         | 0                  |
|                       | U         | U                  |
| BORDER POSTS          | 24        | 20                 |
| SEME-LAGOS            | 34        | 28                 |
| IDIROKO-OGUN<br>TOTAL | 9,779     | 23<br><b>9,418</b> |