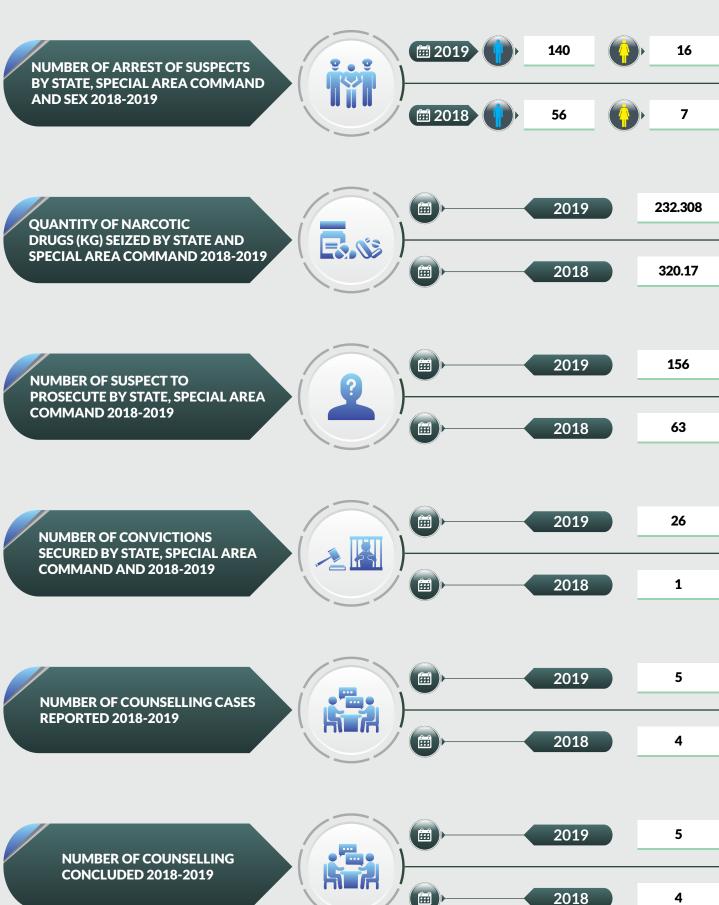

### **Anambra State**

**NUMBER OF ARREST OF SUSPECTS** BY STATE, SPECIAL AREA COMMAND **AND SEX 2018-2019** 

242

16

189

7

**QUANTITY OF NARCOTIC DRUGS (KG) SEIZED BY STATE AND SPECIAL AREA COMMAND 2018-2019** 

**i**iii 2019 518.084

Ê

2018

459.59

**NUMBER OF SUSPECT TO** PROSECUTE BY STATE, SPECIAL AREA **COMMAND 2018-2019** 

2019 258

ê )

2018

196

**NUMBER OF CONVICTIONS SECURED BY STATE, SPECIAL AREA COMMAND AND 2018-2019** 

2019 38

ÉÉ )

2018

20

**NUMBER OF COUNSELLING CASES REPORTED 2018-2019** 

### 2019

50

**iii** 

2018

34

**NUMBER OF COUNSELLING CONCLUDED 2018-2019** 

2019 **##** 

50

Î Î

2018