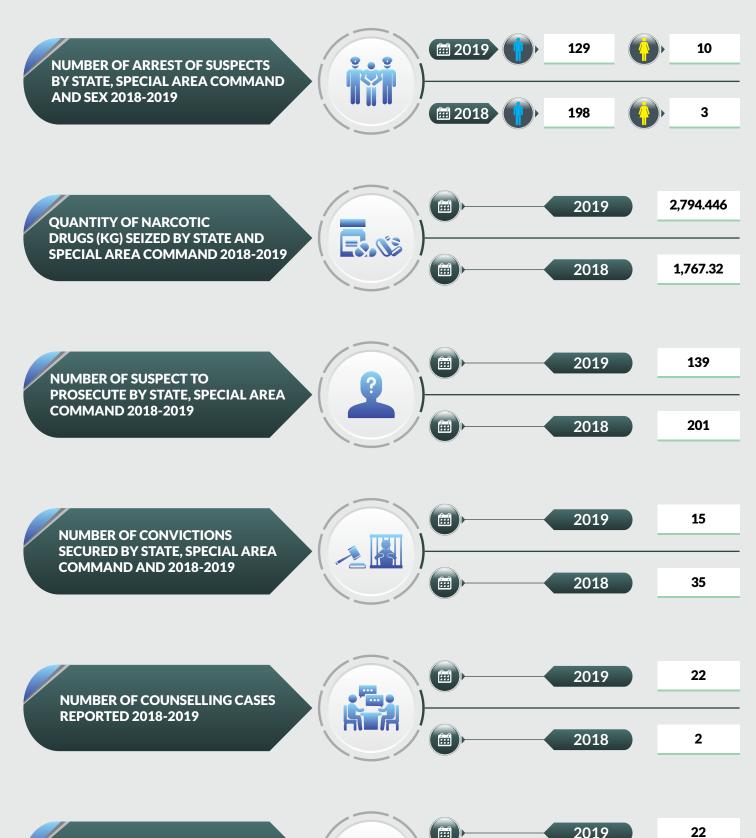

### Kebbi State

**##** 

Î Î

2

2018

**NUMBER OF COUNSELLING CONCLUDED 2018-2019** 