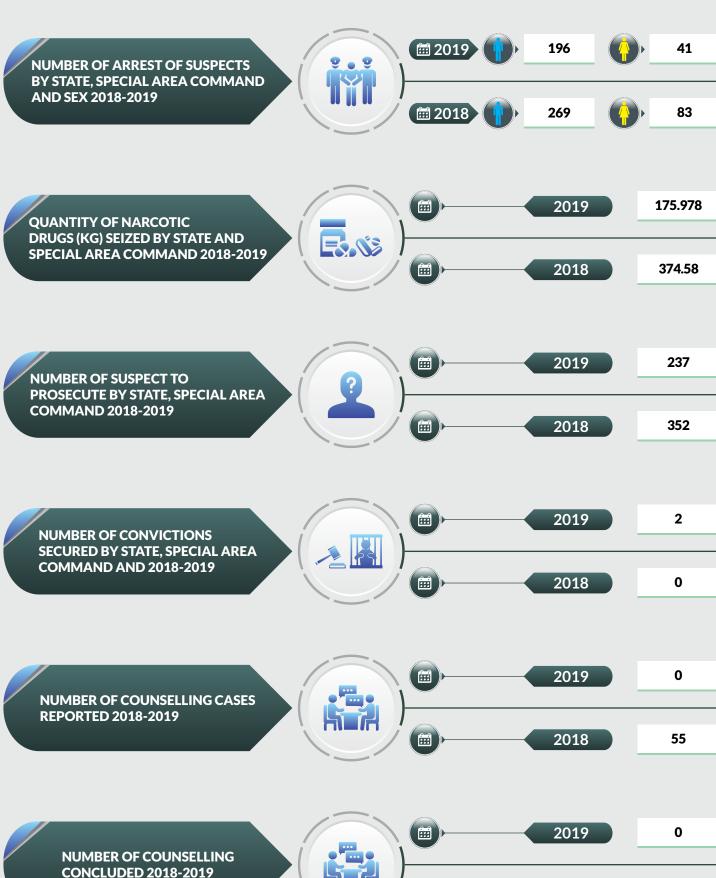

9.59

**NUMBER OF SUSPECT TO** PROSECUTE BY STATE, SPECIAL AREA **COMMAND 2018-2019** 



2019 258

ê )

2018

196

**NUMBER OF CONVICTIONS SECURED BY STATE, SPECIAL AREA COMMAND AND 2018-2019** 



2019 38

ÉÉ )

2018

20

**NUMBER OF COUNSELLING CASES REPORTED 2018-2019** 



### 2019

50

**iii** 

2018

34

**NUMBER OF COUNSELLING CONCLUDED 2018-2019** 



2019 **##** 

50

Î Î

2018

# **Bauchi State**











QUANTITY OF NARCOTIC DRUGS (KG) SEIZED BY STATE AND SPECIAL AREA COMMAND 2018-2019



1,106.156

3,361.77

NUMBER OF SUSPECT TO
PROSECUTE BY STATE, SPECIAL AREA
COMMAND 2018-2019



NUMBER OF CONVICTIONS SECURED BY STATE, SPECIAL AREA COMMAND AND 2018-2019



NUMBER OF COUNSELLING CASES REPORTED 2018-2019



NUMBER OF COUNSELLING CONCLUDED 2018-2019



# **Bayelsa State**





Î Î

55

# **Benue State**











QUANTITY OF NARCOTIC DRUGS (KG) SEIZED BY STATE AND SPECIAL AREA COMMAND 2018-2019



1,864.427

2,643.12

NUMBER OF SUSPECT TO PROSECUTE BY STATE, SPECIAL AREA COMMAND 2018-2019



NUMBER OF CONVICTIONS SECURED BY STATE, SPECIAL AREA COMMAND AND 2018-2019



NUMBER OF COUNSELLING CASES REPORTED 2018-2019



NUMBER OF COUNSELLING CONCLUDED 2018-2019



### **Borno State**











QUANTITY OF NARCOTIC DRUGS (KG) SEIZED BY STATE AND SPECIAL AREA COMMAND 2018-2019



488.094

147.54

NUMBER OF SUSPECT TO PROSECUTE BY STATE, SPECIAL AREA COMMAND 2018-2019



NUMBER OF CONVICTIONS SECURED BY STATE, SPECIAL AREA COMMAND AND 2018-2019



NUMBER OF COUNSELLING CASES REPORTED 2018-2019



NUMBER OF COUNSELLING CONCLUDED 2018-2019



# **Cross River State**