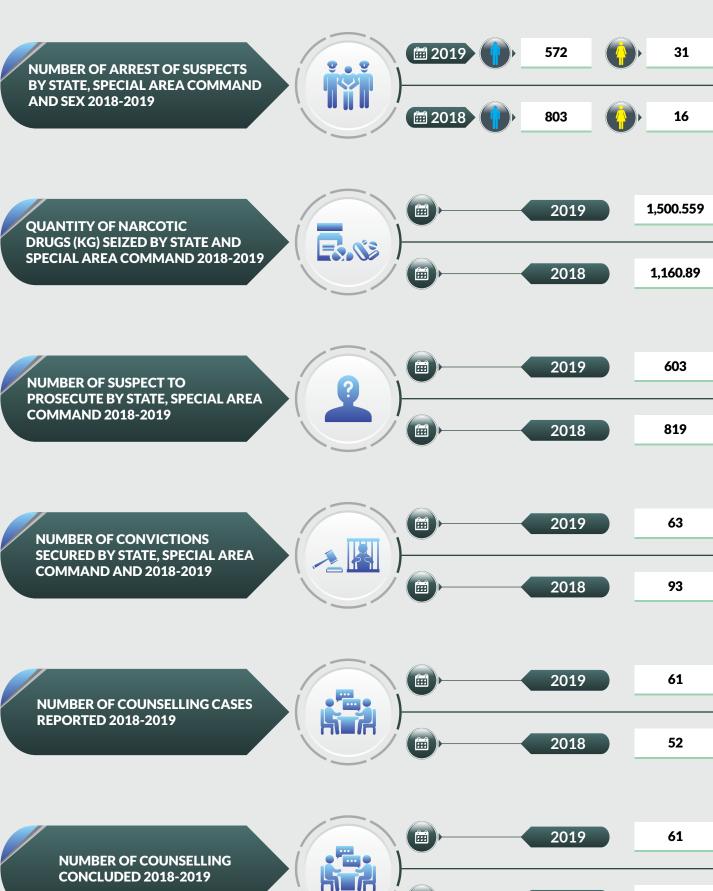

### **Katsina State**

Î Î

**52** 

### Kebbi State

**##** 

Î Î

2

2018

**NUMBER OF COUNSELLING CONCLUDED 2018-2019** 