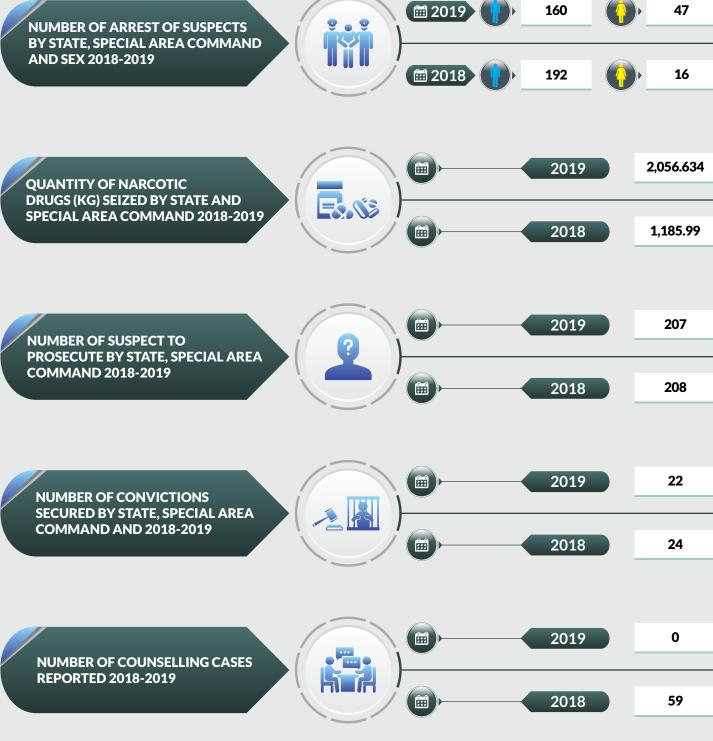

### **Adamawa State**

QUANTITY OF NARCOTIC DRUGS (KG) SEIZED BY STATE AND SPECIAL AREA COMMAND 2018-2019

360.330

2,235.84

NUMBER OF SUSPECT TO PROSECUTE BY STATE, SPECIAL AREA COMMAND 2018-2019

NUMBER OF CONVICTIONS SECURED BY STATE, SPECIAL AREA COMMAND AND 2018-2019

NUMBER OF COUNSELLING CASES REPORTED 2018-2019

NUMBER OF COUNSELLING CONCLUDED 2018-2019