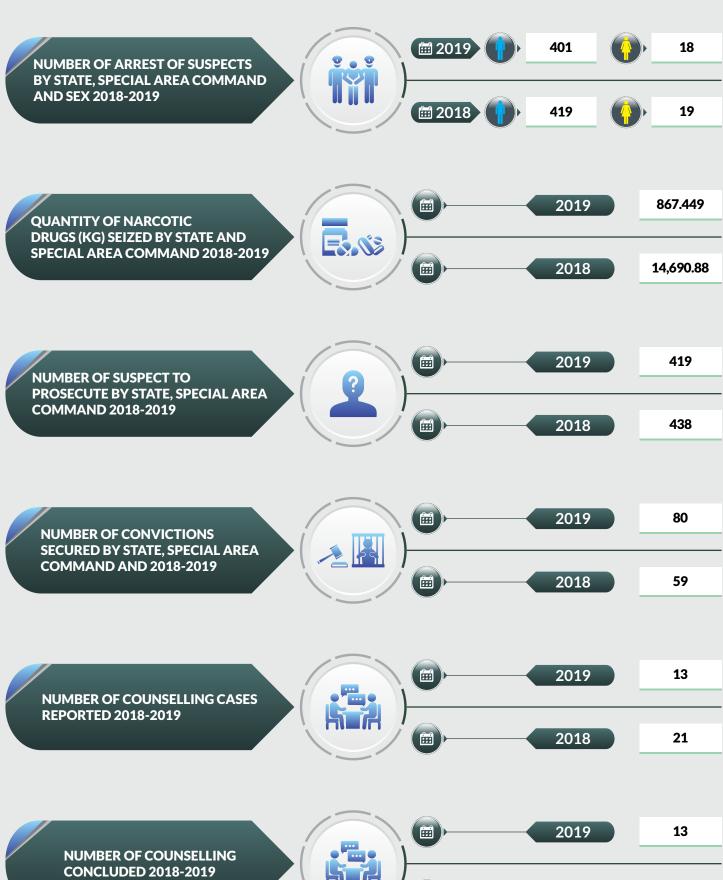

### **Nasarawa State**

1

0

68.055

643.48

NUMBER OF SUSPECT TO
PROSECUTE BY STATE, SPECIAL AREA
COMMAND 2018-2019

NUMBER OF CONVICTIONS SECURED BY STATE, SPECIAL AREA COMMAND AND 2018-2019

NUMBER OF COUNSELLING CASES REPORTED 2018-2019

NUMBER OF COUNSELLING CONCLUDED 2018-2019