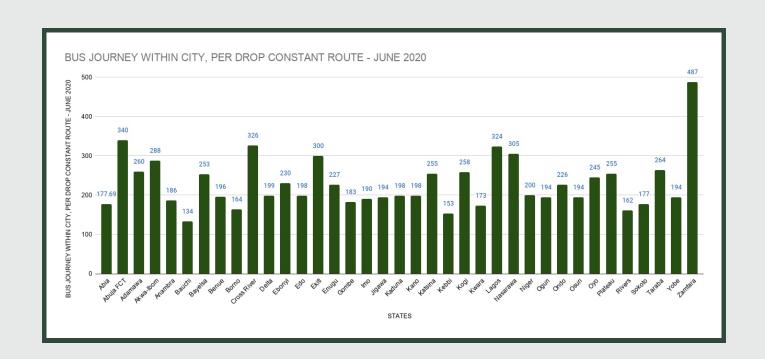

Average fare paid by commuters for bus journey within the city increased by 3.36% month-on-month and by 25.76% year-on-year to N229.94 in June 2020 from N222.46 in May 2020. States with highest bus journey fare within city were Zamfara (N487.00), Abuja FCT (N340.00) and Cross River (N326.00) while States with lowest bus journey fare within city were Bauchi (N134.00), Kebbi (N153.00) and Rivers (N162.00).

# STATES WITH THE HIGHEST AVERAGE PRICES IN JUNE 2020

June - 20 YoY % MoM %

ZAMFARA N487.00 57.10% 11.95%

ABUJA FCT N340.00 25.00% 0.59%

CROSS RIVER N326.00 8.67% 1.88%

|        | June - 20 | YoY %   | МоМ % |
|--------|-----------|---------|-------|
| BAUCHI | N134.00   | 39.37%  | 3.08% |
|        |           |         |       |
| KEBBI  | N153.00   | -38.55% | 2.00% |
|        |           |         |       |
| RIVERS | N162.00   | 15.71%  | 3.18% |