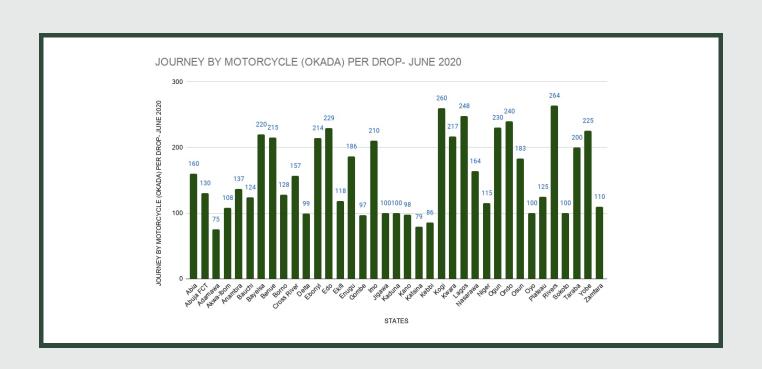

# Average Transport Fare Across States -Journey by Motorcycle (Okada) Per Drop

# STATES WITH THE HIGHEST AVERAGE PRICES IN JUNE 2020

|        | June - 20 | YoY%   | MoM%  |
|--------|-----------|--------|-------|
| RIVERS | N264.00   | 35.38% | 3.53% |
|        |           |        |       |
| KOGI   | N260.00   | 44.44% | 8.33% |
|        |           |        |       |
| LAGOS  | N248.00   | 45.88% | 2.48% |

|         | June - 20 | YoY%   | MoM%  |
|---------|-----------|--------|-------|
| ADAMAWA | N75.00    | 44.23% | 0.00% |
| '       |           |        |       |
| KATSINA | N79.00    | 36.21% | 8.22% |
| '       |           |        |       |
| KEBBI   | N86.00    | 39.84% | 4.88% |

Average fare paid by commuters for journey by motorcycle per drop increased by 3.96% month-on-month and by 35.16% year-on-year to N158.14 in June 2020 from N152.11 in May 2020. States with highest journey fare by motorcycle per drop were Rivers (N264.00), Kogi (N260.00) and Lagos (N248.00) while states with lowest journey fare by motorcycle per drop were Adamawa (N75.00), Katsina (N79.00) and Kebbi (N86.00).