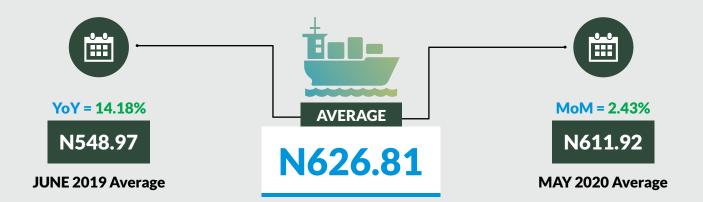

Average fare paid by passengers for water way passenger transport increased by 2.43% month-on-month and by 14.18% year-on-year to N626.81 in June 2020 from N611.92 in May 2020. States with highest fare by water way passenger transport were Delta (N1,975.00), Bayelsa (N1,943.00) and Rivers (N1,879.00) while states with lowest fare by water way passenger transport were Borno (N139.00), Gombe (N196.00) and Abuja FCT (N250.00).