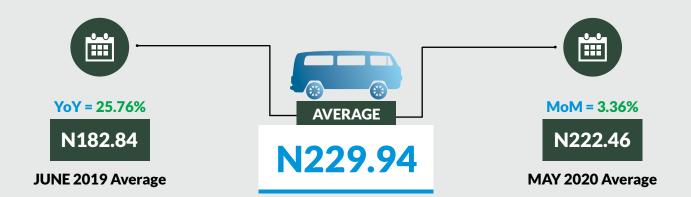

Average fare paid by commuters for bus journey within the city increased by 3.36% month-on-month and by 25.76% year-on-year to N229.94 in June 2020 from N222.46 in May 2020. States with highest bus journey fare within city were Zamfara (N487.00), Abuja FCT (N340.00) and Cross River (N326.00) while States with lowest bus journey fare within city were Bauchi (N134.00), Kebbi (N153.00) and Rivers (N162.00).