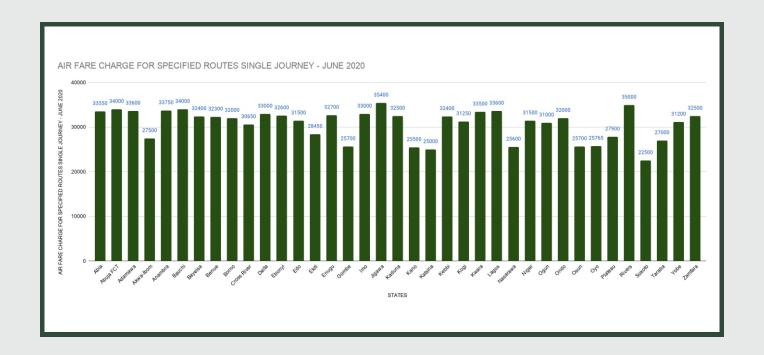

Average Transport Fare Across States
-Air Fare Charge For Specified Routes Single Journey

Average fare paid by air passengers for specified routes single journey was flat month-on-month and increased by 0.92% year-on-year to N30,743.65 in June 2020 from N30,743.65 in May 2020. States with highest air fare were Jigawa (N35,400.00), Rivers (N35,000.00), Abuja FCT (N34,000.00) while States with lowest air fare were Sokoto (N22,500.00), Katsina (N25,000.00), and Kano (N25,500.00).

# STATES WITH THE HIGHEST AVERAGE PRICES IN JUNE 2020

June - 20 YoY% MoM%

JIGAWA N35400.00 1.14% 0.00%

RIVERS N35000.00 0.00% 0.00%

ABUJA FCT N34000.00 1.34% 0.00%

|         | June - 20 | YoY%    | MoM%  |
|---------|-----------|---------|-------|
| sокото  | N22500.00 | -10.00% | 0.00% |
|         |           |         |       |
| KATSINA | N25000.00 | 2.04%   | 0.00% |
|         |           |         |       |
| KANO    | N25500.00 | -3.59%  | 0.00% |