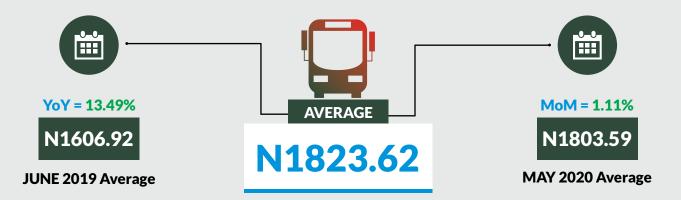

Average fare paid by commuters for bus journey intercity increased by 1.11% month-on-month and by 13.49% year-on-year to N1,823.62 in June 2020 from N1,803.59 in May 2020. States with highest bus journey fare intercity were Abuja FCT (N4,168.00), Adamawa (N2,675.00) and Borno (N2,647.00) while States with lowest bus journey fare within city were Enugu (N1,180.00), Bauchi (N1,223.00) and Edo (N1,235.00).