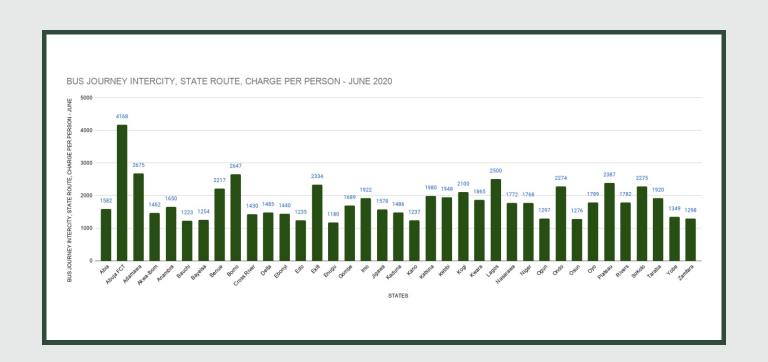

**Average Transport Fare Across States** 

-Bus Journey Intercity, State Route, Charge Per Person

Average fare paid by commuters for bus journey intercity increased by 1.11% month-on-month and by 13.49% year-on-year to N1,823.62 in June 2020 from N1,803.59 in May 2020. States with highest bus journey fare intercity were Abuja FCT (N4,168.00), Adamawa (N2,675.00) and Borno (N2,647.00) while States with lowest bus journey fare within city were Enugu (N1,180.00), Bauchi (N1,223.00) and Edo (N1,235.00).

### STATES WITH THE HIGHEST AVERAGE PRICES IN JUNE 2020

|           | June - 20 | YoY % | MoM % |
|-----------|-----------|-------|-------|
| ABUJA FCT | N4168.00  | 0.31% | 0.43% |
|           |           |       |       |
| ADAMAWA   | N2675.00  | 7.00% | 0.79% |
|           |           |       |       |
| BORNO     | N2647.00  | 5.88% | 0.27% |

|        | June - 20 | YoY %  | MoM % |
|--------|-----------|--------|-------|
| ENUGU  | N1180.00  | 24.21% | 2.61% |
|        |           |        |       |
| BAUCHI | N1223.00  | 26.07% | 0.66% |
|        |           |        |       |
| EDO    | N1235.00  | 21.08% | 0.82% |