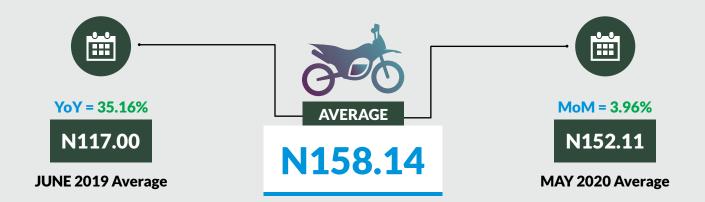

Average fare paid by commuters for journey by motorcycle per drop increased by 3.96% month-on-month and by 35.16% year-on-year to N158.14 in June 2020 from N152.11 in May 2020. States with highest journey fare by motorcycle per drop were Rivers (N264.00), Kogi (N260.00) and Lagos (N248.00) while states with lowest journey fare by motorcycle per drop were Adamawa (N75.00), Katsina (N79.00) and Kebbi (N86.00).