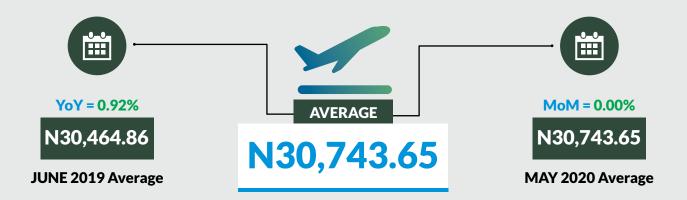

Average fare paid by air passengers for specified routes single journey was flat month-on-month and increased by 0.92% year-on-year to N30,743.65 in June 2020 from N30,743.65 in May 2020. States with highest air fare were Jigawa (N35,400.00), Rivers (N35,000.00), Abuja FCT (N34,000.00) while States with lowest air fare were Sokoto (N22,500.00), Katsina (N25,000.00), and Kano (N25,500.00).