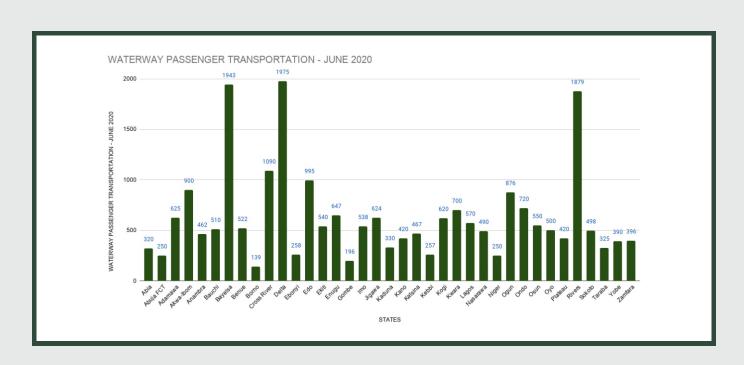

# Average Transport Fare Across States -Waterway Passenger Transport

# STATES WITH THE HIGHEST AVERAGE PRICES IN JUNE 2020

|         | June - 20 | YoY%  | MoM%   |
|---------|-----------|-------|--------|
| DELTA   | N1975.00  | 9.72% | -0.25% |
|         |           |       |        |
| BAYELSA | N1943.00  | 7.94% | 1.20%  |
|         |           |       |        |
| RIVERS  | N1879.00  | 7.37% | 2.12%  |

|           | June - 20 | YoY%   | MoM%  |
|-----------|-----------|--------|-------|
| BORNO     | N139.00   | 15.83% | 3.73% |
|           |           |        |       |
| GOMBE     | N196.00   | 8.89%  | 1.55% |
|           |           |        |       |
| ABUJA FCT | N250.00   | 14.16% | 1.21% |

Average fare paid by passengers for water way passenger transport increased by 2.43% month-on-month and by 14.18% year-on-year to N626.81 in June 2020 from N611.92 in May 2020. States with highest fare by water way passenger transport were Delta (N1,975.00), Bayelsa (N1,943.00) and Rivers (N1,879.00) while states with lowest fare by water way passenger transport were Borno (N139.00), Gombe (N196.00) and Abuja FCT (N250.00).