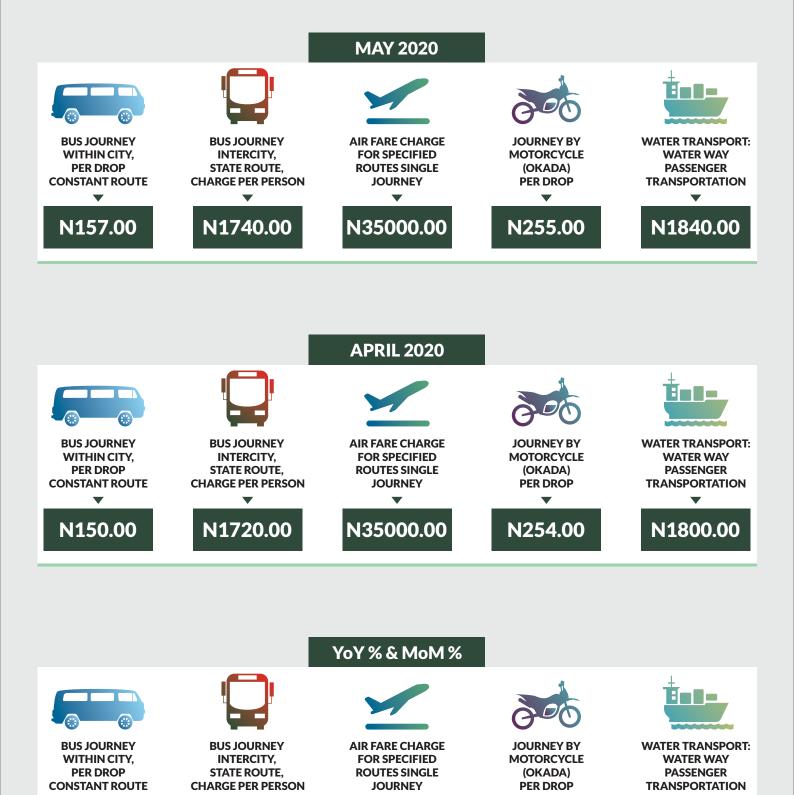

YoY % = 13.50

Average Transport Fare by Categories -Kebbi State

YoY % = 4.52

MoM % = 0.00

YoY % = 30.45

MoM % = -2.38

 $\mathbf{\nabla}$ 

YoY % = 16.43

MoM % = 0.31

YoY % = 15.00

MoM % = 1.20

Average Transport Fare by Categories -Kogi State

FOR SPECIFIED

**ROUTES SINGLE** 

JOURNEY

YoY % = 2.43