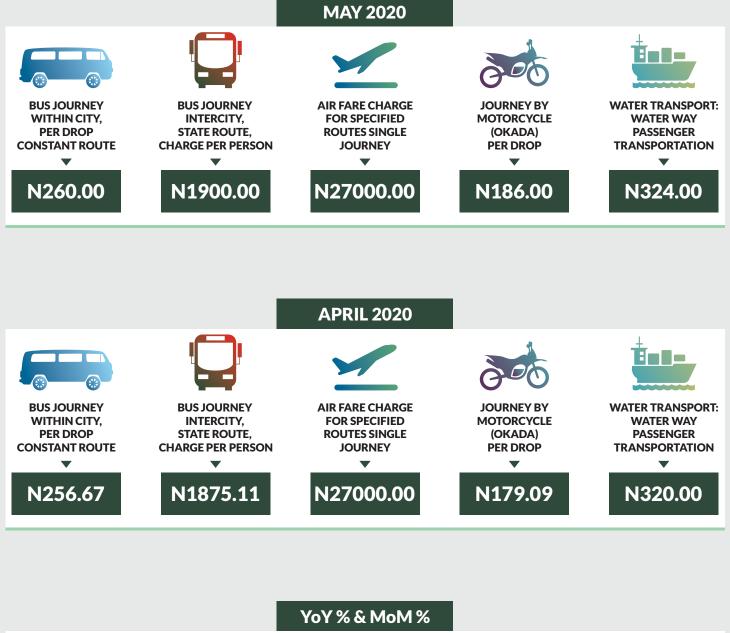

Average fare paid by commuters for bus journey within the city decreased by -0.56% month-on-month and increased by 26.19% year-on-year to N222.46 in April 2020 from N223.71 in 2020. States with highest bus journey fare within city were Zamfara (N435.00), Abuja FCT (N338.00) and Cross River (N320.00) while States with lowest bus journey fare within city were Bauchi (N130.00), Kebbi (N150.00) and Rivers (N157.00).

Average fare paid by commuters for bus journey intercity increased by 1.35% month-on-month and by 13.94% year-on-year to N1,803.59 in May 2020 from N1,779.51 in April 2020. States with highest bus journey fare intercity were Abuja FCT (N4,150.00), Adamawa (N2,654.00) and Borno (N2,640.00) while States with lowest bus journey fare within city were Enugu (N1,150.00), Bauchi (N1,215.00) and Bayelsa (N1,220.00).

Average fare paid by air passengers for specified routes single journey was flat month-on-month and increased by 0.35% year-on-year to N30,743.65 in May 2020 from N30,743.65 in April 2020. States with highest air fare were Jigawa (N35,400.00), Rivers (N35,000.00), Abuja FCT (N34,000.00) while States with lowest air fare were Sokoto (N22,500.00), Katsina (N25,000.00), and Kano (N25,500.00).

Average fare paid by commuters for journey by motorcycle per drop increased by 2.62% month-on-month and by 20.06% year-on-year to N152.11 in May 2020 from N148.00 in April 2020. States with highest journey fare by motorcycle per drop were Rivers (N255.00), Lagos (N242.00) and Kogi (N240.00) while states with lowest journey fare by motorcycle per drop were Katsina (N73.00), Adamawa (N75.00) and Kebbi (N82.00).

Average fare paid by passengers for water way passenger transport increased by 0.88% month-on-month and by 12.26% year-on-year to N611.92 in May 2020 from N606.59 in April 2020. States with highest fare by water way passenger transport were Delta (N1,980.00), Bayelsa (N1,920.00) and Rivers (N1,840.00) while states with lowest fare by water way passenger transport were Borno (N134.00), Gombe (N193.00) and Abuja FCT (N247.00).