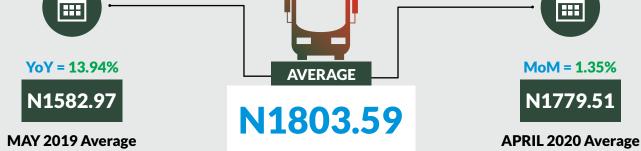

Average fare paid by commuters for bus journey intercity increased by 1.35% month-on-month and by 13.94% year-on-year to N1,803.59 in May 2020 from N1,779.51 in April 2020. States with highest bus journey fare intercity were Abuja FCT (N4,150.00), Adamawa (N2,654.00) and Borno (N2,640.00) while States with lowest bus journey fare within city were Enugu (N1,150.00), Bauchi (N1,215.00) and Bayelsa (N1,220.00).