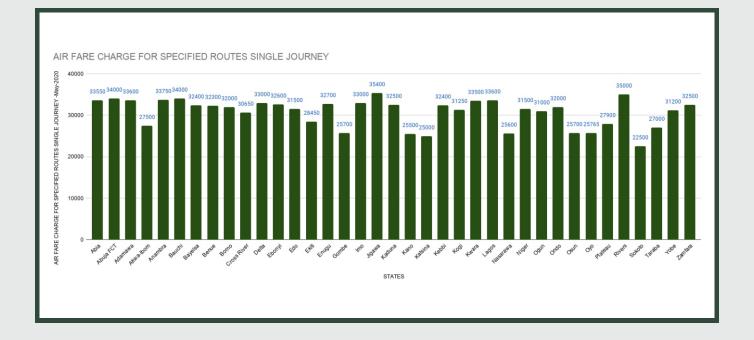

Average fare paid by air passengers for specified routes single journey was flat month-on-month and increased by 0.35% year-on-year to N30,743.65 in May 2020 from N30,743.65 in April 2020. States with highest air fare were Jigawa (N35,400.00), Rivers (N35,000.00), Abuja FCT (N34,000.00) while States with lowest air fare were Sokoto (N22,500.00), Katsina (N25,000.00), and Kano (N25,500.00).

# TRANSPORT FARE WATCH - MAY 2020 Average Transport Fare Across States -Air Fare Charge For Specified Routes Single Journey

| STATES WITH THE HIGHEST AVERAGE<br>PRICES IN MAY 2020 |                                              |                                                                       |                                                                                         |                                                                                                      |                                                                                                                                                                          |                                                                                                                                                                 |  |  |
|-------------------------------------------------------|----------------------------------------------|-----------------------------------------------------------------------|-----------------------------------------------------------------------------------------|------------------------------------------------------------------------------------------------------|--------------------------------------------------------------------------------------------------------------------------------------------------------------------------|-----------------------------------------------------------------------------------------------------------------------------------------------------------------|--|--|
| May - 20                                              | ΥοΥ%                                         | MoM%                                                                  |                                                                                         | May - 20                                                                                             | ΥοΥ%                                                                                                                                                                     | MoM%                                                                                                                                                            |  |  |
| N35400.00                                             | 1.14%                                        | 0.00%                                                                 | <b>SOKOT</b>                                                                            | O N22500.00                                                                                          | -10.00%                                                                                                                                                                  | 0.00%                                                                                                                                                           |  |  |
|                                                       |                                              |                                                                       |                                                                                         |                                                                                                      |                                                                                                                                                                          |                                                                                                                                                                 |  |  |
| N35000.00                                             | 0.00%                                        | 0.00%                                                                 | KATSIN                                                                                  | A N25000.00                                                                                          | -5.66%                                                                                                                                                                   | 0.00%                                                                                                                                                           |  |  |
|                                                       |                                              |                                                                       |                                                                                         |                                                                                                      |                                                                                                                                                                          |                                                                                                                                                                 |  |  |
| N34000.00                                             | 3.03%                                        | 0.00%                                                                 | KANO                                                                                    | N25500.00                                                                                            | -3.77%                                                                                                                                                                   | 0.00%                                                                                                                                                           |  |  |
|                                                       | PRICES<br>May - 20<br>N35400.00<br>N35000.00 | PRICES IN MAY 202   May - 20 YoY%   N35400.00 1.14%   N35000.00 0.00% | PRICES IN MAY 2020   May - 20 YoY% MoM%   N35400.00 1.14% 0.00%   N35000.00 0.00% 0.00% | PRICES IN MAY 2020   May - 20 YoY% MoM%   N35400.00 1.14% 0.00% SOKOT   N35000.00 0.00% 0.00% KATSIN | PRICES IN MAY 2020   PRICES     May - 20   YoY%   MoM%   May - 20     N35400.00   1.14%   0.00%   SOKOTO   N22500.00     N35000.00   0.00%   0.00%   KATSINA   N25000.00 | PRICES IN MAY 2020 MoM% May - 20 YoY% MoM% May - 20 YoY% MoM%   N35400.00 1.14% 0.00% SOKOTO N22500.00 -10.00%   N35000.00 0.00% 0.00% KATSINA N25000.00 -5.66% |  |  |