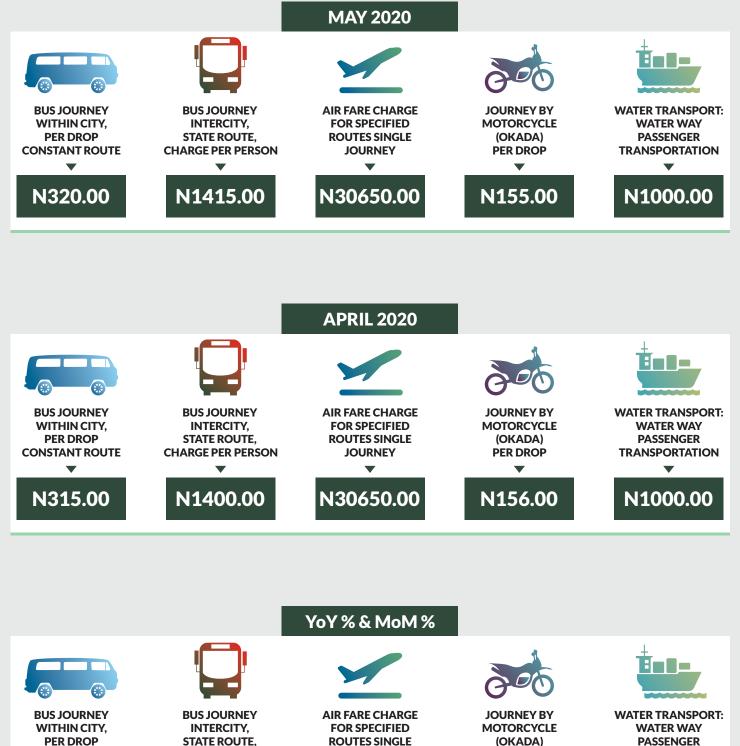

Average fare paid by commuters for bus journey within the city decreased by -0.56% month-on-month and increased by 26.19% year-on-year to N222.46 in April 2020 from N223.71 in 2020. States with highest bus journey fare within city were Zamfara (N435.00), Abuja FCT (N338.00) and Cross River (N320.00) while States with lowest bus journey fare within city were Bauchi (N130.00), Kebbi (N150.00) and Rivers (N157.00).

| ST          | STATES WITH THE HIGHEST AVERAGE<br>PRICES IN MAY 2020 |         |       | S      | TATES WITH T<br>PRICE | THE LOWEST<br>S IN MAY 202 |         |
|-------------|-------------------------------------------------------|---------|-------|--------|-----------------------|----------------------------|---------|
|             | May - 20                                              | ΥοΥ %   | MoM % |        | May - 20              | <b>ΥοΥ %</b>               | MoM %   |
| ZAMFARA     | N435.00                                               | 45.00%  | 6.10% | BAUCHI | N130.00               | 35.62%                     | -7.14%  |
| ABUJA FCT   | N338.00                                               | 25.19%  | 1.65% | KEBBI  | N150.00               | -40.00%                    | -56.90% |
| CROSS RIVER | N320.00                                               | 106.45% | 1.59% | RIVERS | N157.00               | 10.82%                     | 4.67%   |