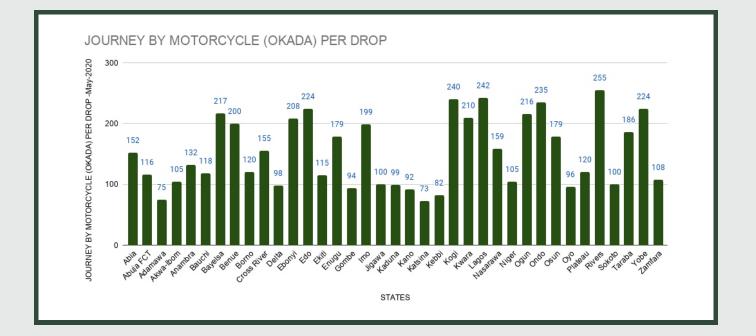

Average fare paid by commuters for journey by motorcycle per drop increased by 2.62% month-on-month and by 20.06% year-on-year to N152.11 in May 2020 from N148.00 in April 2020. States with highest journey fare by motorcycle per drop were Rivers (N255.00), Lagos (N242.00) and Kogi (N240.00) while states with lowest journey fare by motorcycle per drop were Katsina (N73.00), Adamawa (N75.00) and Kebbi (N82.00).

| ST     | STATES WITH THE HIGHEST AVERAGE<br>PRICES IN MAY 2020 |        |        | ST      |          | THE LOWEST<br>S IN MAY 202 |        |
|--------|-------------------------------------------------------|--------|--------|---------|----------|----------------------------|--------|
|        | May - 20                                              | ΥοΥ%   | MoM%   |         | May - 20 | ΥοΥ%                       | MoM%   |
| RIVERS | N255.00                                               | 29.49% | 0.39%  | KATSINA | N73.00   | 3.06%                      | 4.29%  |
|        |                                                       |        |        |         |          |                            |        |
| LAGOS  | N242.00                                               | 44.31% | -3.20% |         | N75.00   | 50.00%                     | -6.25% |
| KOGI   | N240.00                                               | 2.86%  | 3.85%  | KEBBI   | N82.00   | 30.45%                     | -2.38% |