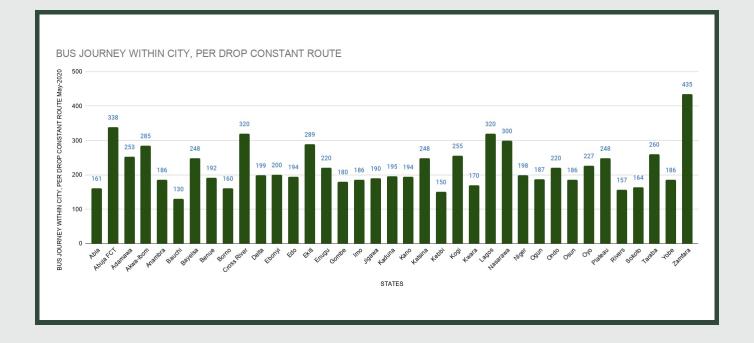

Average fare paid by commuters for bus journey within the city decreased by -0.56% month-on-month and increased by 26.19% year-on-year to N222.46 in April 2020 from N223.71 in 2020. States with highest bus journey fare within city were Zamfara (N435.00), Abuja FCT (N338.00) and Cross River (N320.00) while States with lowest bus journey fare within city were Bauchi (N130.00), Kebbi (N150.00) and Rivers (N157.00).

### TRANSPORT FARE WATCH - MAY 2020 Average Transport Fare Across States -Bus Journey Within City , Per Drop Constant Route

| YoY = 26.19%     | AVERAGE  | MoM = -0.56%       |
|------------------|----------|--------------------|
| N176.28          | N222.46  | N223.71            |
| MAY 2019 Average | 11222.70 | APRIL 2020 Average |

| ST          | STATES WITH THE HIGHEST AVERAGE<br>PRICES IN MAY 2020 |         |       | S      | TATES WITH T<br>PRICE | THE LOWEST<br>S IN MAY 202 |         |
|-------------|-------------------------------------------------------|---------|-------|--------|-----------------------|----------------------------|---------|
|             | May - 20                                              | ΥοΥ %   | MoM % |        | May - 20              | <b>ΥοΥ %</b>               | MoM %   |
| ZAMFARA     | N435.00                                               | 45.00%  | 6.10% | BAUCHI | N130.00               | 35.62%                     | -7.14%  |
| ABUJA FCT   | N338.00                                               | 25.19%  | 1.65% | KEBBI  | N150.00               | -40.00%                    | -56.90% |
| CROSS RIVER | N320.00                                               | 106.45% | 1.59% | RIVERS | N157.00               | 10.82%                     | 4.67%   |