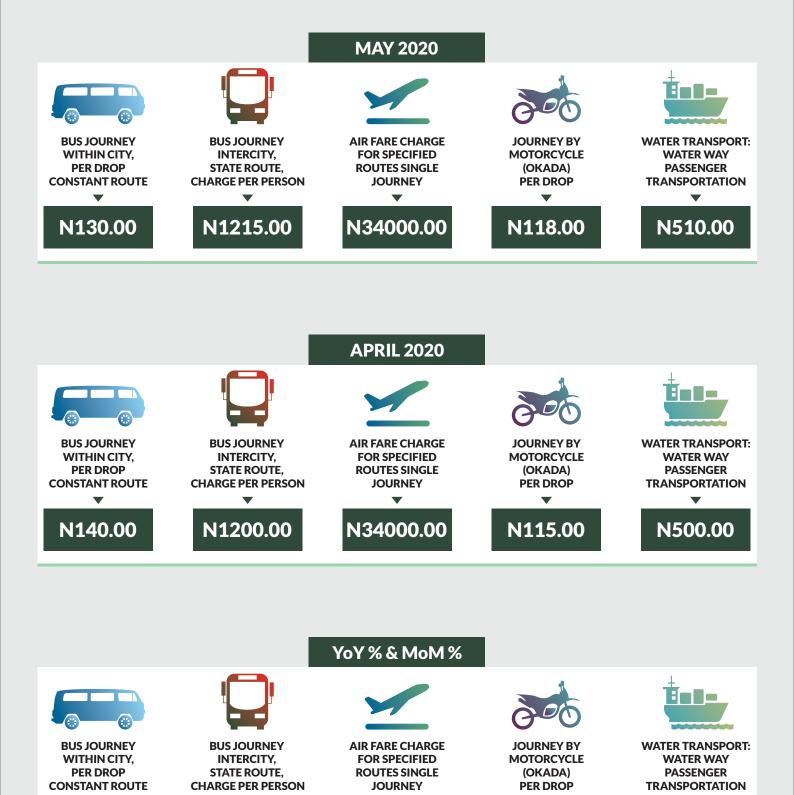

| ST          | STATES WITH THE HIGHEST AVERAGE<br>PRICES IN MAY 2020 |         |       | S      | TATES WITH T<br>PRICE | THE LOWEST<br>S IN MAY 202 |         |
|-------------|-------------------------------------------------------|---------|-------|--------|-----------------------|----------------------------|---------|
|             | May - 20                                              | ΥοΥ %   | MoM % |        | May - 20              | <b>ΥοΥ %</b>               | MoM %   |
| ZAMFARA     | N435.00                                               | 45.00%  | 6.10% | BAUCHI | N130.00               | 35.62%                     | -7.14%  |
| ABUJA FCT   | N338.00                                               | 25.19%  | 1.65% | KEBBI  | N150.00               | -40.00%                    | -56.90% |
| CROSS RIVER | N320.00                                               | 106.45% | 1.59% | RIVERS | N157.00               | 10.82%                     | 4.67%   |

| ST        | STATES WITH THE HIGHEST AVERAGE<br>PRICES IN MAY 2020 |       |       |         | STATES WITH T<br>PRICE | THE LOWEST<br>S IN MAY 202 |        |
|-----------|-------------------------------------------------------|-------|-------|---------|------------------------|----------------------------|--------|
|           | May - 20                                              | YoY % | MoM % |         | May - 20               | YoY %                      | MoM %  |
| ABUJA FCT | N4150.00                                              | 0.00% | 0.73% | ENUGU   | N1150.00               | 19.55%                     | 15.00% |
|           |                                                       |       |       |         |                        |                            |        |
| ADAMAWA   | N2654.00                                              | 6.16% | 0.15% | BAUCHI  | N1215.00               | 24.62%                     | 1.25%  |
| BORNO     | N2640.00                                              | 7.96% | 1.54% | BAYELSA | N1220.00               | 24.49%                     | 1.67%  |

# TRANSPORT FARE WATCH - MAY 2020 Average Transport Fare Across States -Air Fare Charge For Specified Routes Single Journey

| STATES WITH THE HIGHEST AVERAGE<br>PRICES IN MAY 2020 |                                              |                                                                       |                                                                                         |                                                                                                      |                                                                                                                                                                          |                                                                                                                                                                 |  |  |
|-------------------------------------------------------|----------------------------------------------|-----------------------------------------------------------------------|-----------------------------------------------------------------------------------------|------------------------------------------------------------------------------------------------------|--------------------------------------------------------------------------------------------------------------------------------------------------------------------------|-----------------------------------------------------------------------------------------------------------------------------------------------------------------|--|--|
| May - 20                                              | ΥοΥ%                                         | MoM%                                                                  |                                                                                         | May - 20                                                                                             | ΥοΥ%                                                                                                                                                                     | MoM%                                                                                                                                                            |  |  |
| N35400.00                                             | 1.14%                                        | 0.00%                                                                 | <b>SOKOT</b>                                                                            | O N22500.00                                                                                          | -10.00%                                                                                                                                                                  | 0.00%                                                                                                                                                           |  |  |
|                                                       |                                              |                                                                       |                                                                                         |                                                                                                      |                                                                                                                                                                          |                                                                                                                                                                 |  |  |
| N35000.00                                             | 0.00%                                        | 0.00%                                                                 | KATSIN                                                                                  | A N25000.00                                                                                          | -5.66%                                                                                                                                                                   | 0.00%                                                                                                                                                           |  |  |
|                                                       |                                              |                                                                       |                                                                                         |                                                                                                      |                                                                                                                                                                          |                                                                                                                                                                 |  |  |
| N34000.00                                             | 3.03%                                        | 0.00%                                                                 | KANO                                                                                    | N25500.00                                                                                            | -3.77%                                                                                                                                                                   | 0.00%                                                                                                                                                           |  |  |
|                                                       | PRICES<br>May - 20<br>N35400.00<br>N35000.00 | PRICES IN MAY 202   May - 20 YoY%   N35400.00 1.14%   N35000.00 0.00% | PRICES IN MAY 2020   May - 20 YoY% MoM%   N35400.00 1.14% 0.00%   N35000.00 0.00% 0.00% | PRICES IN MAY 2020   May - 20 YoY% MoM%   N35400.00 1.14% 0.00% SOKOT   N35000.00 0.00% 0.00% KATSIN | PRICES IN MAY 2020   PRICES     May - 20   YoY%   MoM%   May - 20     N35400.00   1.14%   0.00%   SOKOTO   N22500.00     N35000.00   0.00%   0.00%   KATSINA   N25000.00 | PRICES IN MAY 2020 MoM% May - 20 YoY% MoM% May - 20 YoY% MoM%   N35400.00 1.14% 0.00% SOKOTO N22500.00 -10.00%   N35000.00 0.00% 0.00% KATSINA N25000.00 -5.66% |  |  |

| ST     | STATES WITH THE HIGHEST AVERAGE<br>PRICES IN MAY 2020 |        |        | ST      |          | THE LOWEST<br>S IN MAY 202 |        |
|--------|-------------------------------------------------------|--------|--------|---------|----------|----------------------------|--------|
|        | May - 20                                              | ΥοΥ%   | MoM%   |         | May - 20 | ΥοΥ%                       | MoM%   |
| RIVERS | N255.00                                               | 29.49% | 0.39%  | KATSINA | N73.00   | 3.06%                      | 4.29%  |
|        |                                                       |        |        |         |          |                            |        |
| LAGOS  | N242.00                                               | 44.31% | -3.20% |         | N75.00   | 50.00%                     | -6.25% |
| KOGI   | N240.00                                               | 2.86%  | 3.85%  | KEBBI   | N82.00   | 30.45%                     | -2.38% |

| ST      | STATES WITH THE HIGHEST AVERAGE<br>PRICES IN MAY 2020 |        |       |           |          | ST      |       | THE LOWEST |  |
|---------|-------------------------------------------------------|--------|-------|-----------|----------|---------|-------|------------|--|
|         | May - 20                                              | ΥοΥ%   | MoM%  |           | May - 20 | ΥοΥ%    | MoM%  |            |  |
| DELTA   | N1980.00                                              | 11.20% | 0.25% | BORNO     | N134.00  | 7.20%   | 3.08% |            |  |
|         |                                                       | - / /  |       |           |          | <i></i> | 4     |            |  |
| BAYELSA | N1920.00                                              | 5.69%  | 1.05% | GOMBE     | N193.00  | -61.40% | 1.58% |            |  |
| RIVERS  | N1840.00                                              | 5.14%  | 2.22% | ABUJA FCT | N247.00  | 12.96%  | 2.92% |            |  |