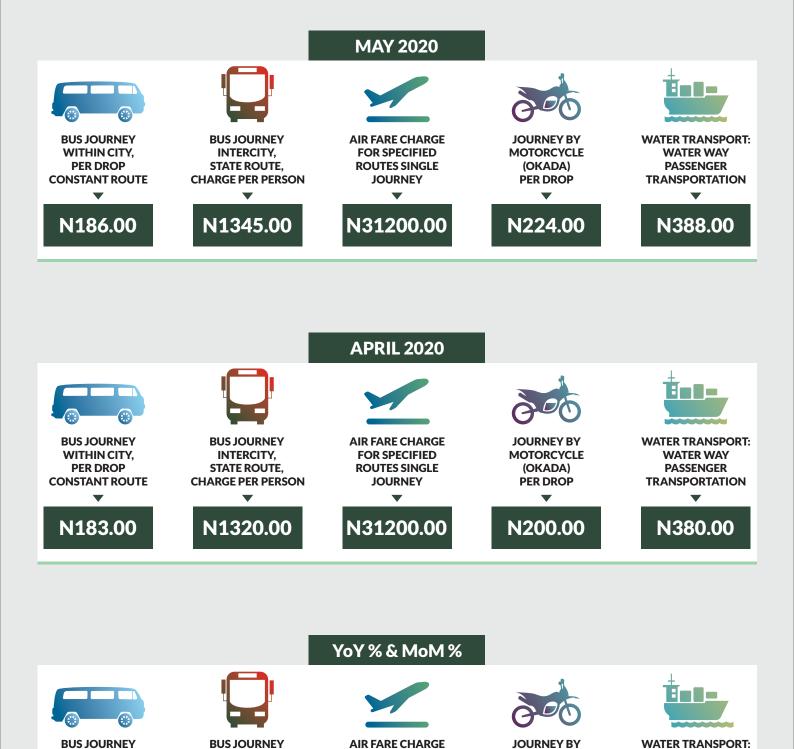

Average fare paid by commuters for bus journey within the city decreased by -0.56% month-on-month and increased by 26.19% year-on-year to N222.46 in April 2020 from N223.71 in 2020. States with highest bus journey fare within city were Zamfara (N435.00), Abuja FCT (N338.00) and Cross River (N320.00) while States with lowest bus journey fare within city were Bauchi (N130.00), Kebbi (N150.00) and Rivers (N157.00).

Average fare paid by commuters for bus journey intercity increased by 1.35% month-on-month and by 13.94% year-on-year to N1,803.59 in May 2020 from N1,779.51 in April 2020. States with highest bus journey fare intercity were Abuja FCT (N4,150.00), Adamawa (N2,654.00) and Borno (N2,640.00) while States with lowest bus journey fare within city were Enugu (N1,150.00), Bauchi (N1,215.00) and Bayelsa (N1,220.00).

Average fare paid by air passengers for specified routes single journey was flat month-on-month and increased by 0.35% year-on-year to N30,743.65 in May 2020 from N30,743.65 in April 2020. States with highest air fare were Jigawa (N35,400.00), Rivers (N35,000.00), Abuja FCT (N34,000.00) while States with lowest air fare were Sokoto (N22,500.00), Katsina (N25,000.00), and Kano (N25,500.00).

Average fare paid by commuters for journey by motorcycle per drop increased by 2.62% month-on-month and by 20.06% year-on-year to N152.11 in May 2020 from N148.00 in April 2020. States with highest journey fare by motorcycle per drop were Rivers (N255.00), Lagos (N242.00) and Kogi (N240.00) while states with lowest journey fare by motorcycle per drop were Katsina (N73.00), Adamawa (N75.00) and Kebbi (N82.00).

Average fare paid by passengers for water way passenger transport increased by 0.88% month-on-month and by 12.26% year-on-year to N611.92 in May 2020 from N606.59 in April 2020. States with highest fare by water way passenger transport were Delta (N1,980.00), Bayelsa (N1,920.00) and Rivers (N1,840.00) while states with lowest fare by water way passenger transport were Borno (N134.00), Gombe (N193.00) and Abuja FCT (N247.00).