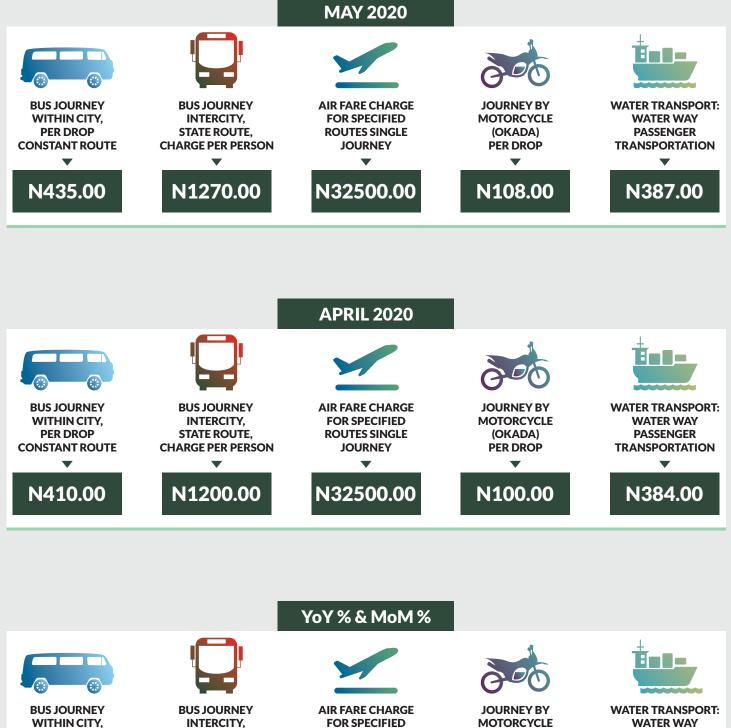

#### **EXECUTIVE SUMMARY**

The Transport fare Watch report for May 2020 covers the following categories namely bus journey within the city per drop constant route; bus journey intercity, state route, charge per person; air fare charge for specified routes single journey; journey by motorcycle (Okada) per drop; and water way passenger transport.

Average fare paid by commuters for bus journey within the city decreased by -0.56% month-on-month and increased by 26.19% year-on-year to N222.46 in April 2020 from N223.71 in 2020. States with highest bus journey fare within city were Zamfara (N435.00), Abuja FCT (N338.00) and Cross River (N320.00) while States with lowest bus journey fare within city were Bauchi (N130.00), Kebbi (N150.00) and Rivers (N157.00).

Average fare paid by commuters for bus journey intercity increased by 1.35% month-on-month and by 13.94% year-on-year to N1,803.59 in May 2020 from N1,779.51 in April 2020. States with highest bus journey fare intercity were Abuja FCT (N4,150.00), Adamawa (N2,654.00) and Borno (N2,640.00) while States with lowest bus journey fare within city were Enugu (N1,150.00), Bauchi (N1,215.00) and Bayelsa (N1,220.00).

Average fare paid by air passengers for specified routes single journey was flat month-on-month and increased by 0.35% year-on-year to N30,743.65 in May 2020 from N30,743.65 in April 2020. States with highest air fare were Jigawa (N35,400.00), Rivers (N35,000.00), Abuja FCT (N34,000.00) while States with lowest air fare were Sokoto (N22,500.00), Katsina (N25,000.00), and Kano (N25,500.00).

Average fare paid by commuters for journey by motorcycle per drop increased by 2.62% month-on-month and by 20.06% year-on-year to N152.11 in May 2020 from N148.00 in April 2020. States with highest journey fare by motorcycle per drop were Rivers (N255.00), Lagos (N242.00) and Kogi (N240.00) while states with lowest journey fare by motorcycle per drop were Katsina (N73.00), Adamawa (N75.00) and Kebbi (N82.00).

Average fare paid by passengers for water way passenger transport increased by 0.88% month-on-month and by 12.26% year-on-year to N611.92 in May 2020 from N606.59 in April 2020. States with highest fare by water way passenger transport were Delta (N1,980.00), Bayelsa (N1,920.00) and Rivers (N1,840.00) while states with lowest fare by water way passenger transport were Borno (N134.00), Gombe (N193.00) and Abuja FCT (N247.00).