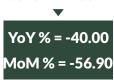

| ST          | STATES WITH THE HIGHEST AVERAGE<br>PRICES IN MAY 2020 |         |       | S      | TATES WITH T<br>PRICE | THE LOWEST<br>S IN MAY 202 |         |
|-------------|-------------------------------------------------------|---------|-------|--------|-----------------------|----------------------------|---------|
|             | May - 20                                              | ΥοΥ %   | MoM % |        | May - 20              | <b>ΥοΥ %</b>               | MoM %   |
| ZAMFARA     | N435.00                                               | 45.00%  | 6.10% | BAUCHI | N130.00               | 35.62%                     | -7.14%  |
| ABUJA FCT   | N338.00                                               | 25.19%  | 1.65% | KEBBI  | N150.00               | -40.00%                    | -56.90% |
| CROSS RIVER | N320.00                                               | 106.45% | 1.59% | RIVERS | N157.00               | 10.82%                     | 4.67%   |