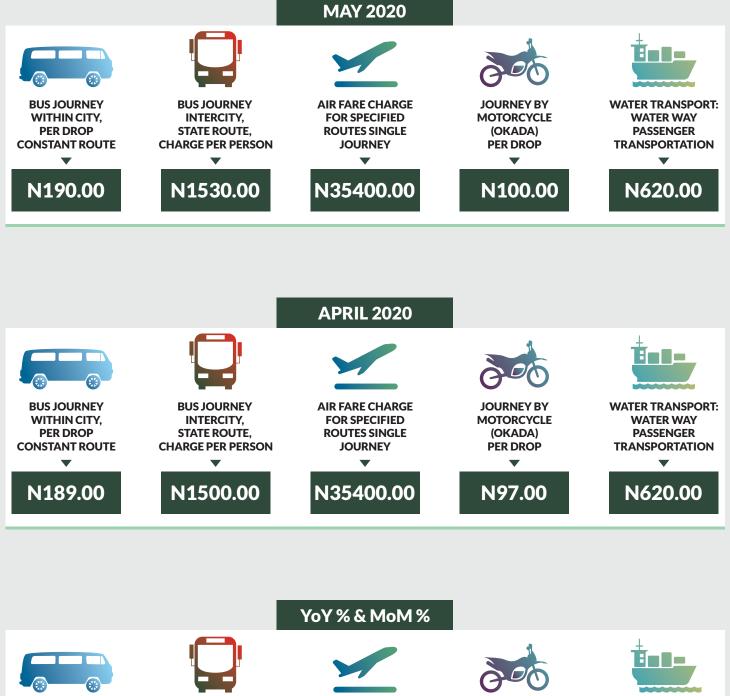

Average fare paid by commuters for bus journey within the city decreased by -0.56% month-on-month and increased by 26.19% year-on-year to N222.46 in April 2020 from N223.71 in 2020. States with highest bus journey fare within city were Zamfara (N435.00), Abuja FCT (N338.00) and Cross River (N320.00) while States with lowest bus journey fare within city were Bauchi (N130.00), Kebbi (N150.00) and Rivers (N157.00).

Average fare paid by air passengers for specified routes single journey was flat month-on-month and increased by 0.35% year-on-year to N30,743.65 in May 2020 from N30,743.65 in April 2020. States with highest air fare were Jigawa (N35,400.00), Rivers (N35,000.00), Abuja FCT (N34,000.00) while States with lowest air fare were Sokoto (N22,500.00), Katsina (N25,000.00), and Kano (N25,500.00).

Average fare paid by commuters for journey by motorcycle per drop increased by 2.62% month-on-month and by 20.06% year-on-year to N152.11 in May 2020 from N148.00 in April 2020. States with highest journey fare by motorcycle per drop were Rivers (N255.00), Lagos (N242.00) and Kogi (N240.00) while states with lowest journey fare by motorcycle per drop were Katsina (N73.00), Adamawa (N75.00) and Kebbi (N82.00).

Average fare paid by passengers for water way passenger transport increased by 0.88% month-on-month and by 12.26% year-on-year to N611.92 in May 2020 from N606.59 in April 2020. States with highest fare by water way passenger transport were Delta (N1,980.00), Bayelsa (N1,920.00) and Rivers (N1,840.00) while states with lowest fare by water way passenger transport were Borno (N134.00), Gombe (N193.00) and Abuja FCT (N247.00).