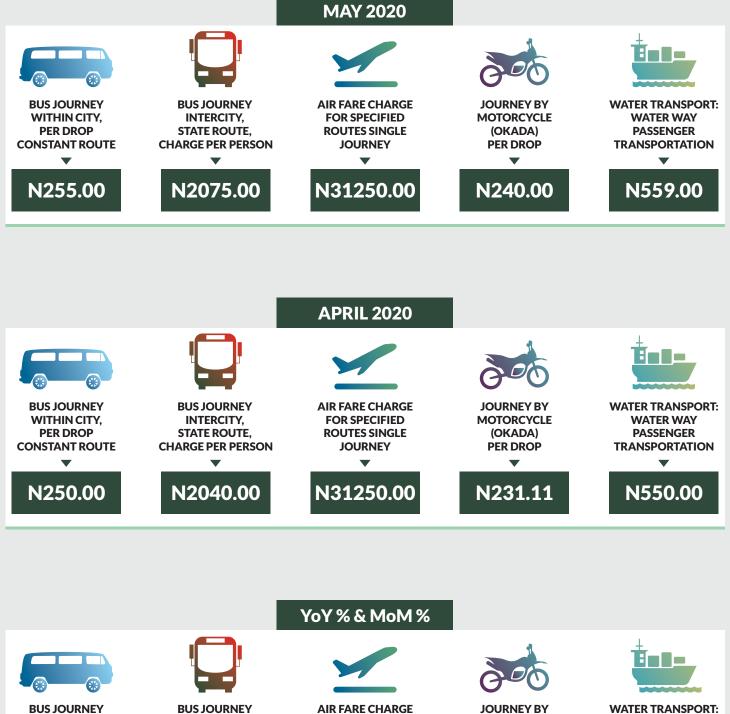

Average fare paid by commuters for bus journey within the city decreased by -0.56% month-on-month and increased by 26.19% year-on-year to N222.46 in April 2020 from N223.71 in 2020. States with highest bus journey fare within city were Zamfara (N435.00), Abuja FCT (N338.00) and Cross River (N320.00) while States with lowest bus journey fare within city were Bauchi (N130.00), Kebbi (N150.00) and Rivers (N157.00).

Average fare paid by commuters for bus journey intercity increased by 1.35% month-on-month and by 13.94% year-on-year to N1,803.59 in May 2020 from N1,779.51 in April 2020. States with highest bus journey fare intercity were Abuja FCT (N4,150.00), Adamawa (N2,654.00) and Borno (N2,640.00) while States with lowest bus journey fare within city were Enugu (N1,150.00), Bauchi (N1,215.00) and Bayelsa (N1,220.00).

Average fare paid by air passengers for specified routes single journey was flat month-on-month and increased by 0.35% year-on-year to N30,743.65 in May 2020 from N30,743.65 in April 2020. States with highest air fare were Jigawa (N35,400.00), Rivers (N35,000.00), Abuja FCT (N34,000.00) while States with lowest air fare were Sokoto (N22,500.00), Katsina (N25,000.00), and Kano (N25,500.00).

Average fare paid by commuters for journey by motorcycle per drop increased by 2.62% month-on-month and by 20.06% year-on-year to N152.11 in May 2020 from N148.00 in April 2020. States with highest journey fare by motorcycle per drop were Rivers (N255.00), Lagos (N242.00) and Kogi (N240.00) while states with lowest journey fare by motorcycle per drop were Katsina (N73.00), Adamawa (N75.00) and Kebbi (N82.00).

Average fare paid by passengers for water way passenger transport increased by 0.88% month-on-month and by 12.26% year-on-year to N611.92 in May 2020 from N606.59 in April 2020. States with highest fare by water way passenger transport were Delta (N1,980.00), Bayelsa (N1,920.00) and Rivers (N1,840.00) while states with lowest fare by water way passenger transport were Borno (N134.00), Gombe (N193.00) and Abuja FCT (N247.00).