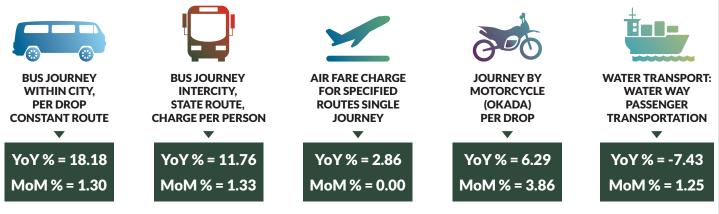

Average fare paid by commuters for bus journey within the city decreased by -0.56% month-on-month and increased by 26.19% year-on-year to N222.46 in April 2020 from N223.71 in 2020. States with highest bus journey fare within city were Zamfara (N435.00), Abuja FCT (N338.00) and Cross River (N320.00) while States with lowest bus journey fare within city were Bauchi (N130.00), Kebbi (N150.00) and Rivers (N157.00).

Average fare paid by commuters for bus journey intercity increased by 1.35% month-on-month and by 13.94% year-on-year to N1,803.59 in May 2020 from N1,779.51 in April 2020. States with highest bus journey fare intercity were Abuja FCT (N4,150.00), Adamawa (N2,654.00) and Borno (N2,640.00) while States with lowest bus journey fare within city were Enugu (N1,150.00), Bauchi (N1,215.00) and Bayelsa (N1,220.00).

Average fare paid by air passengers for specified routes single journey was flat month-on-month and increased by 0.35% year-on-year to N30,743.65 in May 2020 from N30,743.65 in April 2020. States with highest air fare were Jigawa (N35,400.00), Rivers (N35,000.00), Abuja FCT (N34,000.00) while States with lowest air fare were Sokoto (N22,500.00), Katsina (N25,000.00), and Kano (N25,500.00).

Average fare paid by commuters for journey by motorcycle per drop increased by 2.62% month-on-month and by 20.06% year-on-year to N152.11 in May 2020 from N148.00 in April 2020. States with highest journey fare by motorcycle per drop were Rivers (N255.00), Lagos (N242.00) and Kogi (N240.00) while states with lowest journey fare by motorcycle per drop were Katsina (N73.00), Adamawa (N75.00) and Kebbi (N82.00).

Average fare paid by passengers for water way passenger transport increased by 0.88% month-on-month and by 12.26% year-on-year to N611.92 in May 2020 from N606.59 in April 2020. States with highest fare by water way passenger transport were Delta (N1,980.00), Bayelsa (N1,920.00) and Rivers (N1,840.00) while states with lowest fare by water way passenger transport were Borno (N134.00), Gombe (N193.00) and Abuja FCT (N247.00).