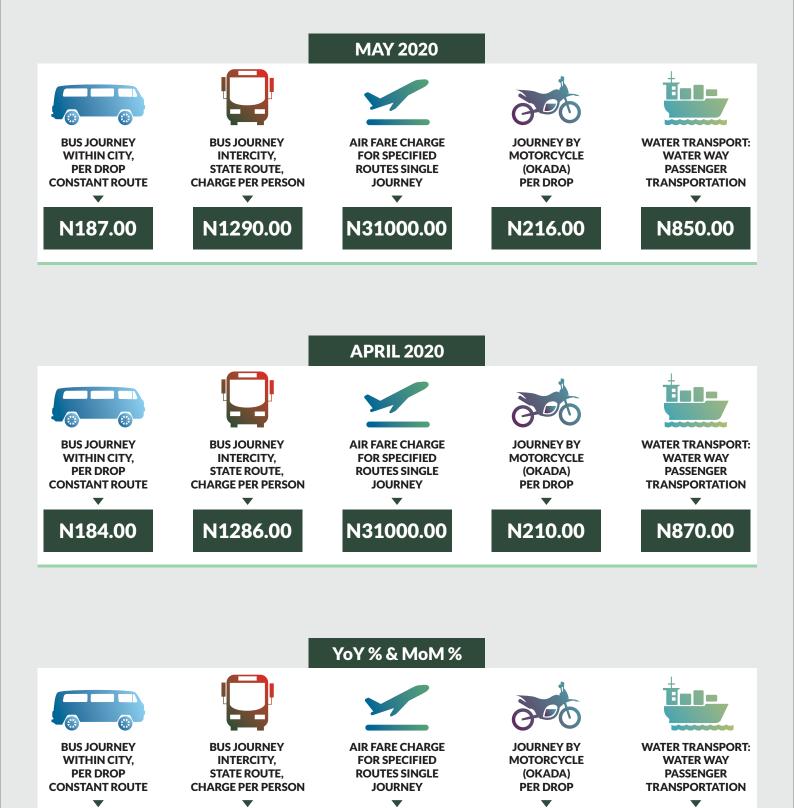

Average Transport Fare by Categories -Adamawa State

Average Transport Fare by Categories -Akwa Ibom State

FOR SPECIFIED

**ROUTES SINGLE** 

JOURNEY

YoY % = 0.00

MoM % = 0.00

MOTORCYCLE

(OKADA)

PER DROP

YoY % = 15.50

MoM % = 5.00

WITHIN CITY,

PER DROP CONSTANT ROUTE

YoY % = 25.27

MoM % = 1.79

INTERCITY,

STATE ROUTE,

**CHARGE PER PERSON** 

 $\mathbf{\nabla}$ 

YoY % = 10.90

MoM % = 0.28

WATER WAY

PASSENGER

TRANSPORTATION

YoY % = 5.65

Average Transport Fare by Categories -Anambra State

YoY % = -0.01

MoM % = 0.00

YoY % = 37.14

MoM % = 1.54

YoY % = 37.61 MoM % = 2.20