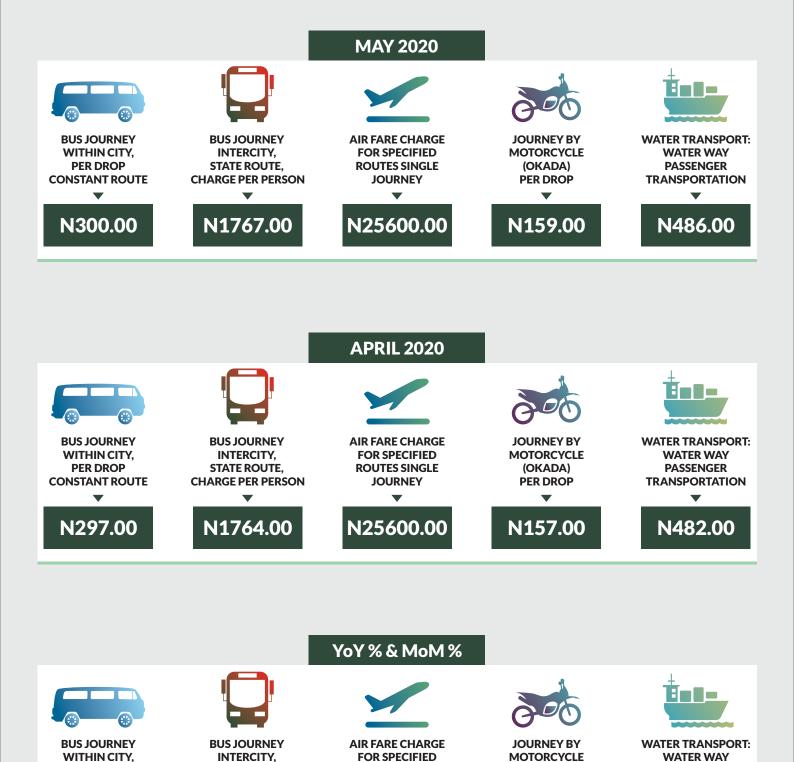

#### **EXECUTIVE SUMMARY**

The Transport fare Watch report for May 2020 covers the following categories namely bus journey within the city per drop constant route; bus journey intercity, state route, charge per person; air fare charge for specified routes single journey; journey by motorcycle (Okada) per drop; and water way passenger transport.

Average fare paid by commuters for bus journey within the city decreased by -0.56% month-on-month and increased by 26.19% year-on-year to N222.46 in April 2020 from N223.71 in 2020. States with highest bus journey fare within city were Zamfara (N435.00), Abuja FCT (N338.00) and Cross River (N320.00) while States with lowest bus journey fare within city were Bauchi (N130.00), Kebbi (N150.00) and Rivers (N157.00).

Average fare paid by commuters for bus journey intercity increased by 1.35% month-on-month and by 13.94% year-on-year to N1,803.59 in May 2020 from N1,779.51 in April 2020. States with highest bus journey fare intercity were Abuja FCT (N4,150.00), Adamawa (N2,654.00) and Borno (N2,640.00) while States with lowest bus journey fare within city were Enugu (N1,150.00), Bauchi (N1,215.00) and Bayelsa (N1,220.00).

Average fare paid by commuters for journey by motorcycle per drop increased by 2.62% month-on-month and by 20.06% year-on-year to N152.11 in May 2020 from N148.00 in April 2020. States with highest journey fare by motorcycle per drop were Rivers (N255.00), Lagos (N242.00) and Kogi (N240.00) while states with lowest journey fare by motorcycle per drop were Katsina (N73.00), Adamawa (N75.00) and Kebbi (N82.00).

Average fare paid by passengers for water way passenger transport increased by 0.88% month-on-month and by 12.26% year-on-year to N611.92 in May 2020 from N606.59 in April 2020. States with highest fare by water way passenger transport were Delta (N1,980.00), Bayelsa (N1,920.00) and Rivers (N1,840.00) while states with lowest fare by water way passenger transport were Borno (N134.00), Gombe (N193.00) and Abuja FCT (N247.00).