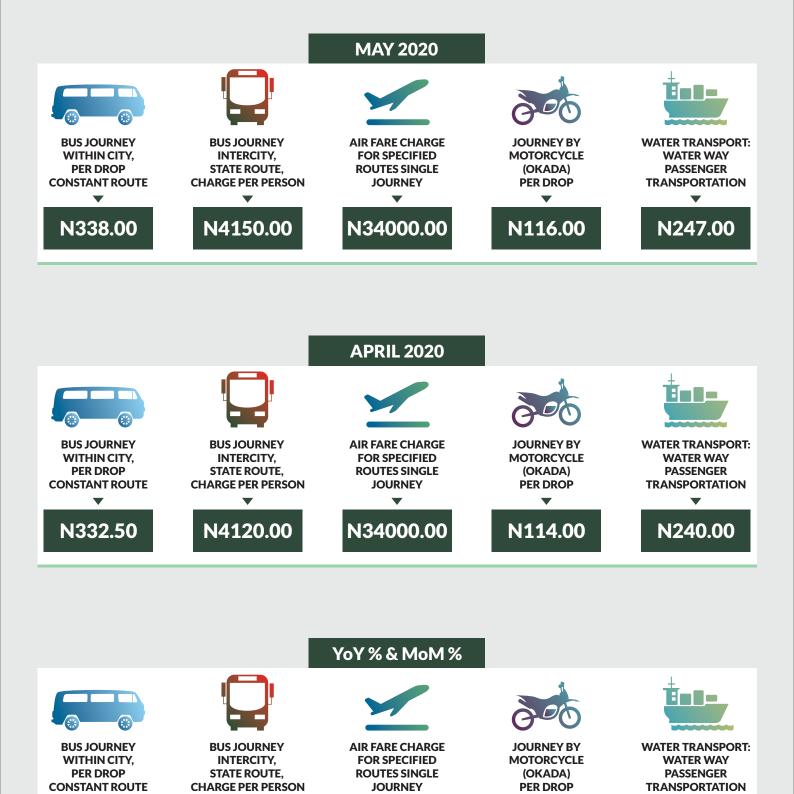

#### **EXECUTIVE SUMMARY**

The Transport fare Watch report for May 2020 covers the following categories namely bus journey within the city per drop constant route; bus journey intercity, state route, charge per person; air fare charge for specified routes single journey; journey by motorcycle (Okada) per drop; and water way passenger transport.

Average fare paid by commuters for bus journey within the city decreased by -0.56% month-on-month and increased by 26.19% year-on-year to N222.46 in April 2020 from N223.71 in 2020. States with highest bus journey fare within city were Zamfara (N435.00), Abuja FCT (N338.00) and Cross River (N320.00) while States with lowest bus journey fare within city were Bauchi (N130.00), Kebbi (N150.00) and Rivers (N157.00).

Average fare paid by commuters for bus journey intercity increased by 1.35% month-on-month and by 13.94% year-on-year to N1,803.59 in May 2020 from N1,779.51 in April 2020. States with highest bus journey fare intercity were Abuja FCT (N4,150.00), Adamawa (N2,654.00) and Borno (N2,640.00) while States with lowest bus journey fare within city were Enugu (N1,150.00), Bauchi (N1,215.00) and Bayelsa (N1,220.00).

Average fare paid by air passengers for specified routes single journey was flat month-on-month and increased by 0.35% year-on-year to N30,743.65 in May 2020 from N30,743.65 in April 2020. States with highest air fare were Jigawa (N35,400.00), Rivers (N35,000.00), Abuja FCT (N34,000.00) while States with lowest air fare were Sokoto (N22,500.00), Katsina (N25,000.00), and Kano (N25,500.00).

Average fare paid by commuters for journey by motorcycle per drop increased by 2.62% month-on-month and by 20.06% year-on-year to N152.11 in May 2020 from N148.00 in April 2020. States with highest journey fare by motorcycle per drop were Rivers (N255.00), Lagos (N242.00) and Kogi (N240.00) while states with lowest journey fare by motorcycle per drop were Katsina (N73.00), Adamawa (N75.00) and Kebbi (N82.00).

Average fare paid by passengers for water way passenger transport increased by 0.88% month-on-month and by 12.26% year-on-year to N611.92 in May 2020 from N606.59 in April 2020. States with highest fare by water way passenger transport were Delta (N1,980.00), Bayelsa (N1,920.00) and Rivers (N1,840.00) while states with lowest fare by water way passenger transport were Borno (N134.00), Gombe (N193.00) and Abuja FCT (N247.00).