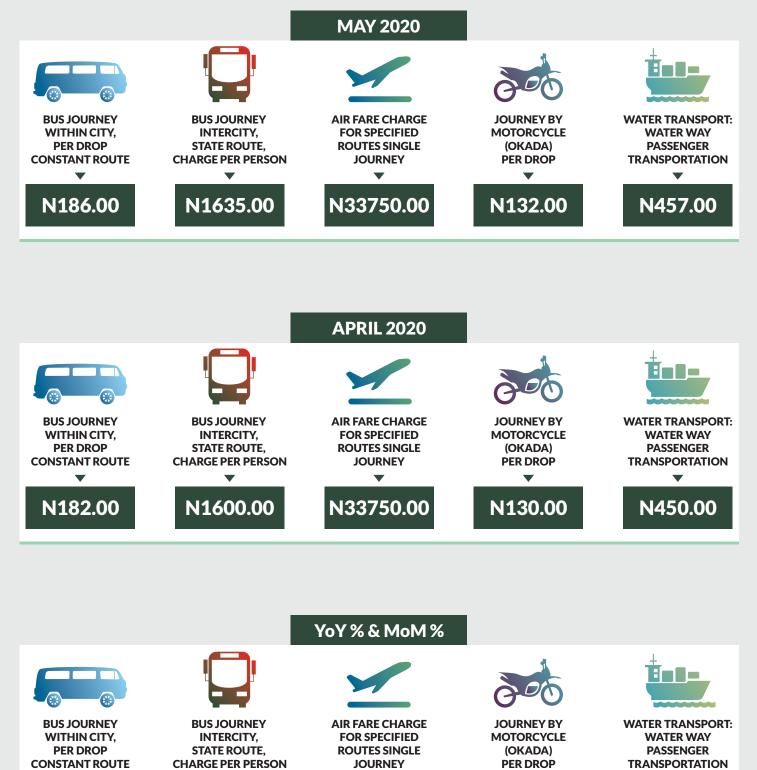

#### **EXECUTIVE SUMMARY**

The Transport fare Watch report for May 2020 covers the following categories namely bus journey within the city per drop constant route; bus journey intercity, state route, charge per person; air fare charge for specified routes single journey; journey by motorcycle (Okada) per drop; and water way passenger transport.

Average fare paid by commuters for bus journey within the city decreased by -0.56% month-on-month and increased by 26.19% year-on-year to N222.46 in April 2020 from N223.71 in 2020. States with highest bus journey fare within city were Zamfara (N435.00), Abuja FCT (N338.00) and Cross River (N320.00) while States with lowest bus journey fare within city were Bauchi (N130.00), Kebbi (N150.00) and Rivers (N157.00).

Average fare paid by commuters for bus journey intercity increased by 1.35% month-on-month and by 13.94% year-on-year to N1,803.59 in May 2020 from N1,779.51 in April 2020. States with highest bus journey fare intercity were Abuja FCT (N4,150.00), Adamawa (N2,654.00) and Borno (N2,640.00) while States with lowest bus journey fare within city were Enugu (N1,150.00), Bauchi (N1,215.00) and Bayelsa (N1,220.00).

Average fare paid by air passengers for specified routes single journey was flat month-on-month and increased by 0.35% year-on-year to N30,743.65 in May 2020 from N30,743.65 in April 2020. States with highest air fare were Jigawa (N35,400.00), Rivers (N35,000.00), Abuja FCT (N34,000.00) while States with lowest air fare were Sokoto (N22,500.00), Katsina (N25,000.00), and Kano (N25,500.00).

Average fare paid by commuters for journey by motorcycle per drop increased by 2.62% month-on-month and by 20.06% year-on-year to N152.11 in May 2020 from N148.00 in April 2020. States with highest journey fare by motorcycle per drop were Rivers (N255.00), Lagos (N242.00) and Kogi (N240.00) while states with lowest journey fare by motorcycle per drop were Katsina (N73.00), Adamawa (N75.00) and Kebbi (N82.00).

Average fare paid by passengers for water way passenger transport increased by 0.88% month-on-month and by 12.26% year-on-year to N611.92 in May 2020 from N606.59 in April 2020. States with highest fare by water way passenger transport were Delta (N1,980.00), Bayelsa (N1,920.00) and Rivers (N1,840.00) while states with lowest fare by water way passenger transport were Borno (N134.00), Gombe (N193.00) and Abuja FCT (N247.00).