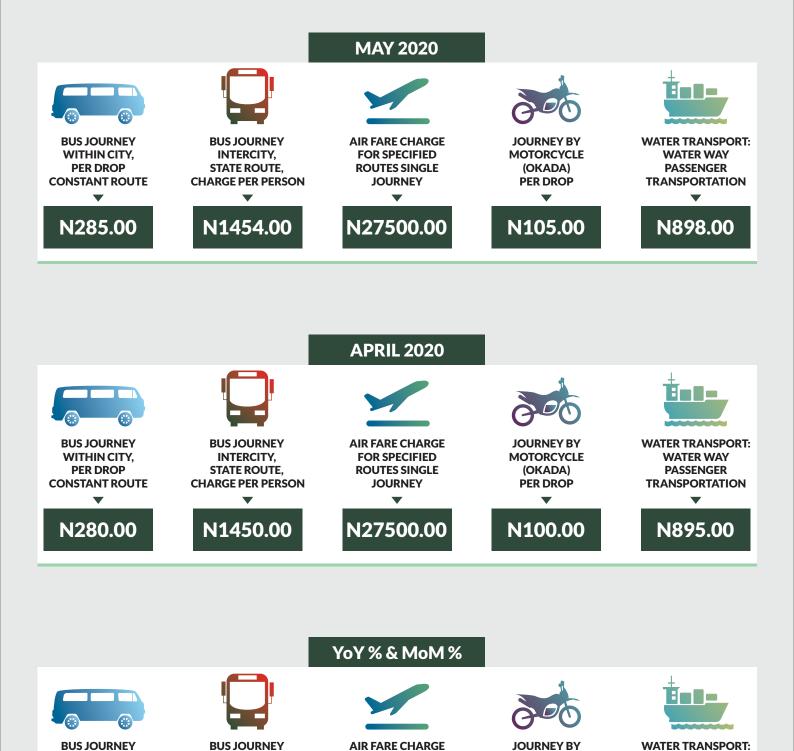

Average fare paid by commuters for bus journey within the city decreased by -0.56% month-on-month and increased by 26.19% year-on-year to N222.46 in April 2020 from N223.71 in 2020. States with highest bus journey fare within city were Zamfara (N435.00), Abuja FCT (N338.00) and Cross River (N320.00) while States with lowest bus journey fare within city were Bauchi (N130.00), Kebbi (N150.00) and Rivers (N157.00).

Average fare paid by commuters for bus journey intercity increased by 1.35% month-on-month and by 13.94% year-on-year to N1,803.59 in May 2020 from N1,779.51 in April 2020. States with highest bus journey fare intercity were Abuja FCT (N4,150.00), Adamawa (N2,654.00) and Borno (N2,640.00) while States with lowest bus journey fare within city were Enugu (N1,150.00), Bauchi (N1,215.00) and Bayelsa (N1,220.00).

Average fare paid by air passengers for specified routes single journey was flat month-on-month and increased by 0.35% year-on-year to N30,743.65 in May 2020 from N30,743.65 in April 2020. States with highest air fare were Jigawa (N35,400.00), Rivers (N35,000.00), Abuja FCT (N34,000.00) while States with lowest air fare were Sokoto (N22,500.00), Katsina (N25,000.00), and Kano (N25,500.00).

Average fare paid by commuters for journey by motorcycle per drop increased by 2.62% month-on-month and by 20.06% year-on-year to N152.11 in May 2020 from N148.00 in April 2020. States with highest journey fare by motorcycle per drop were Rivers (N255.00), Lagos (N242.00) and Kogi (N240.00) while states with lowest journey fare by motorcycle per drop were Katsina (N73.00), Adamawa (N75.00) and Kebbi (N82.00).

Average fare paid by passengers for water way passenger transport increased by 0.88% month-on-month and by 12.26% year-on-year to N611.92 in May 2020 from N606.59 in April 2020. States with highest fare by water way passenger transport were Delta (N1,980.00), Bayelsa (N1,920.00) and Rivers (N1,840.00) while states with lowest fare by water way passenger transport were Borno (N134.00), Gombe (N193.00) and Abuja FCT (N247.00).