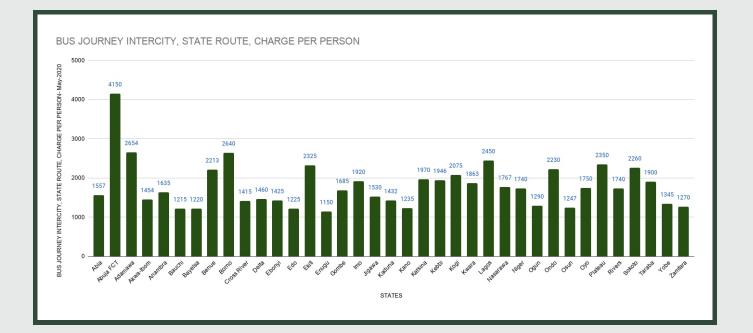

Average fare paid by commuters for bus journey intercity increased by 1.35% month-on-month and by 13.94% year-on-year to N1,803.59 in May 2020 from N1,779.51 in April 2020. States with highest bus journey fare intercity were Abuja FCT (N4,150.00), Adamawa (N2,654.00) and Borno (N2,640.00) while States with lowest bus journey fare within city were Enugu (N1,150.00), Bauchi (N1,215.00) and Bayelsa (N1,220.00).

| ST        | STATES WITH THE HIGHEST AVERAGE<br>PRICES IN MAY 2020 |       |       |         | STATES WITH T<br>PRICE | THE LOWEST<br>S IN MAY 202 |        |
|-----------|-------------------------------------------------------|-------|-------|---------|------------------------|----------------------------|--------|
|           | May - 20                                              | YoY % | MoM % |         | May - 20               | YoY %                      | MoM %  |
| ABUJA FCT | N4150.00                                              | 0.00% | 0.73% | ENUGU   | N1150.00               | 19.55%                     | 15.00% |
|           |                                                       |       |       |         |                        |                            |        |
| ADAMAWA   | N2654.00                                              | 6.16% | 0.15% | BAUCHI  | N1215.00               | 24.62%                     | 1.25%  |
| BORNO     | N2640.00                                              | 7.96% | 1.54% | BAYELSA | N1220.00               | 24.49%                     | 1.67%  |