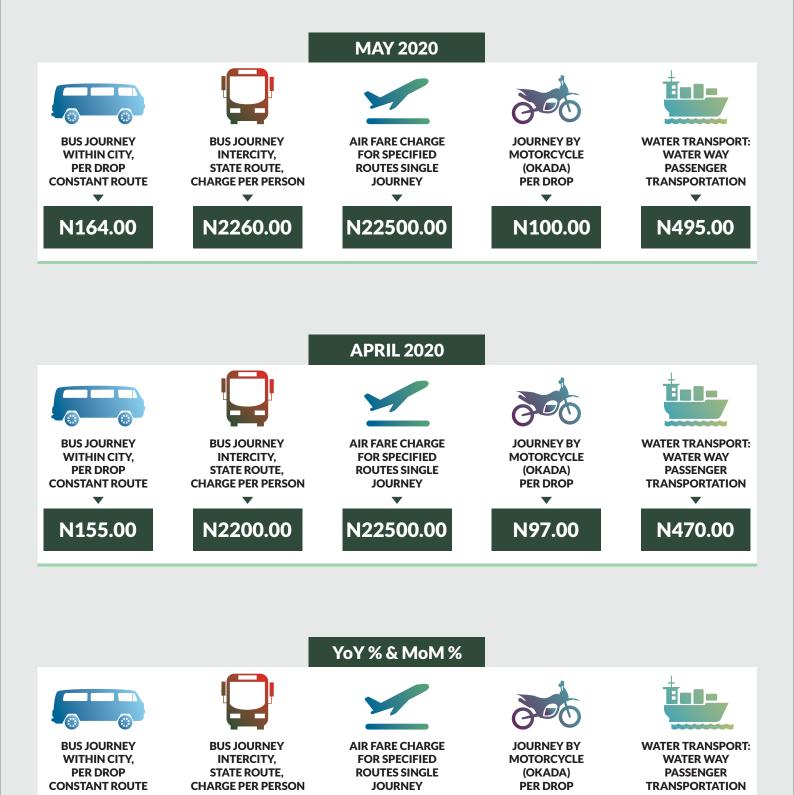

#### **EXECUTIVE SUMMARY**

The Transport fare Watch report for May 2020 covers the following categories namely bus journey within the city per drop constant route; bus journey intercity, state route, charge per person; air fare charge for specified routes single journey; journey by motorcycle (Okada) per drop; and water way passenger transport.

Average fare paid by commuters for bus journey within the city decreased by -0.56% month-on-month and increased by 26.19% year-on-year to N222.46 in April 2020 from N223.71 in 2020. States with highest bus journey fare within city were Zamfara (N435.00), Abuja FCT (N338.00) and Cross River (N320.00) while States with lowest bus journey fare within city were Bauchi (N130.00), Kebbi (N150.00) and Rivers (N157.00).

Average fare paid by commuters for bus journey intercity increased by 1.35% month-on-month and by 13.94% year-on-year to N1,803.59 in May 2020 from N1,779.51 in April 2020. States with highest bus journey fare intercity were Abuja FCT (N4,150.00), Adamawa (N2,654.00) and Borno (N2,640.00) while States with lowest bus journey fare within city were Enugu (N1,150.00), Bauchi (N1,215.00) and Bayelsa (N1,220.00).

Average fare paid by air passengers for specified routes single journey was flat month-on-month and increased by 0.35% year-on-year to N30,743.65 in May 2020 from N30,743.65 in April 2020. States with highest air fare were Jigawa (N35,400.00), Rivers (N35,000.00), Abuja FCT (N34,000.00) while States with lowest air fare were Sokoto (N22,500.00), Katsina (N25,000.00), and Kano (N25,500.00).

Average fare paid by commuters for journey by motorcycle per drop increased by 2.62% month-on-month and by 20.06% year-on-year to N152.11 in May 2020 from N148.00 in April 2020. States with highest journey fare by motorcycle per drop were Rivers (N255.00), Lagos (N242.00) and Kogi (N240.00) while states with lowest journey fare by motorcycle per drop were Katsina (N73.00), Adamawa (N75.00) and Kebbi (N82.00).

Average fare paid by passengers for water way passenger transport increased by 0.88% month-on-month and by 12.26% year-on-year to N611.92 in May 2020 from N606.59 in April 2020. States with highest fare by water way passenger transport were Delta (N1,980.00), Bayelsa (N1,920.00) and Rivers (N1,840.00) while states with lowest fare by water way passenger transport were Borno (N134.00), Gombe (N193.00) and Abuja FCT (N247.00).