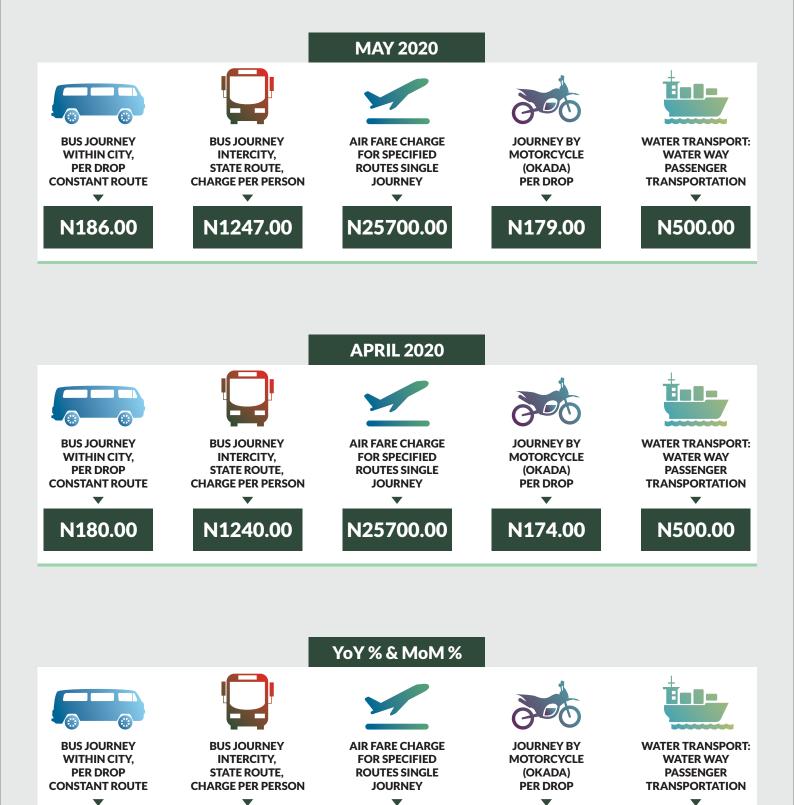

Average fare paid by commuters for bus journey within the city decreased by -0.56% month-on-month and increased by 26.19% year-on-year to N222.46 in April 2020 from N223.71 in 2020. States with highest bus journey fare within city were Zamfara (N435.00), Abuja FCT (N338.00) and Cross River (N320.00) while States with lowest bus journey fare within city were Bauchi (N130.00), Kebbi (N150.00) and Rivers (N157.00).

Average fare paid by commuters for bus journey intercity increased by 1.35% month-on-month and by 13.94% year-on-year to N1,803.59 in May 2020 from N1,779.51 in April 2020. States with highest bus journey fare intercity were Abuja FCT (N4,150.00), Adamawa (N2,654.00) and Borno (N2,640.00) while States with lowest bus journey fare within city were Enugu (N1,150.00), Bauchi (N1,215.00) and Bayelsa (N1,220.00).

Average fare paid by air passengers for specified routes single journey was flat month-on-month and increased by 0.35% year-on-year to N30,743.65 in May 2020 from N30,743.65 in April 2020. States with highest air fare were Jigawa (N35,400.00), Rivers (N35,000.00), Abuja FCT (N34,000.00) while States with lowest air fare were Sokoto (N22,500.00), Katsina (N25,000.00), and Kano (N25,500.00).

Average fare paid by commuters for journey by motorcycle per drop increased by 2.62% month-on-month and by 20.06% year-on-year to N152.11 in May 2020 from N148.00 in April 2020. States with highest journey fare by motorcycle per drop were Rivers (N255.00), Lagos (N242.00) and Kogi (N240.00) while states with lowest journey fare by motorcycle per drop were Katsina (N73.00), Adamawa (N75.00) and Kebbi (N82.00).

Average fare paid by passengers for water way passenger transport increased by 0.88% month-on-month and by 12.26% year-on-year to N611.92 in May 2020 from N606.59 in April 2020. States with highest fare by water way passenger transport were Delta (N1,980.00), Bayelsa (N1,920.00) and Rivers (N1,840.00) while states with lowest fare by water way passenger transport were Borno (N134.00), Gombe (N193.00) and Abuja FCT (N247.00).