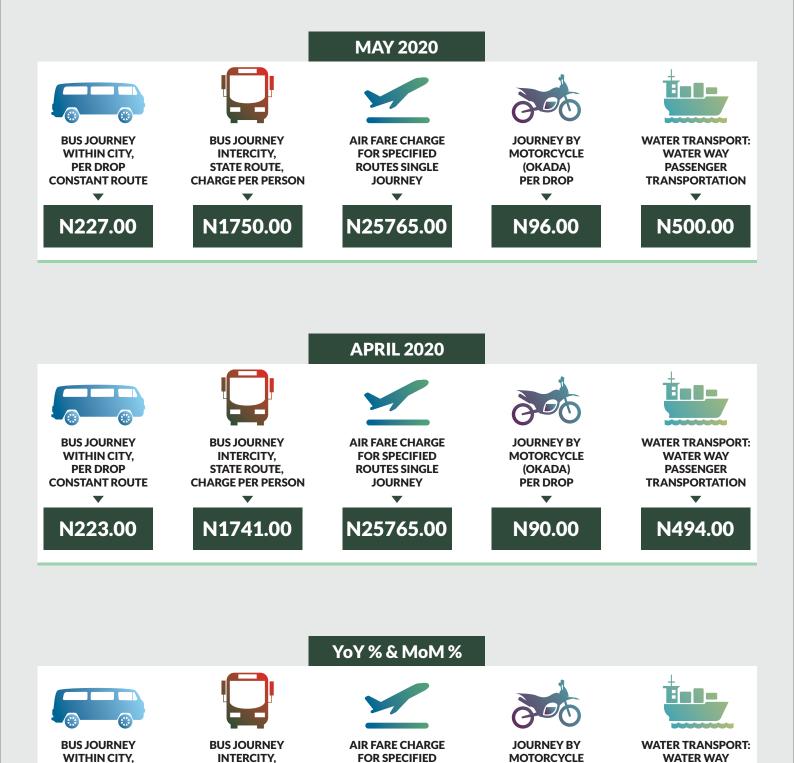

Average Transport Fare by Categories -Abia State

YoY % = 1.11

MoM % = 0.00

YoY % = 14.00

MoM % = 1.33

YoY % = 14.45

MoM % = -0.62

 $\mathbf{\nabla}$ 

YoY % = 15.33

MoM % = 0.45

YoY % = -10.02

Average Transport Fare by Categories -FCT Abuja

YoY % = 3.03

MoM % = 0.00

YoY % = 18.97

MoM % = 1.75