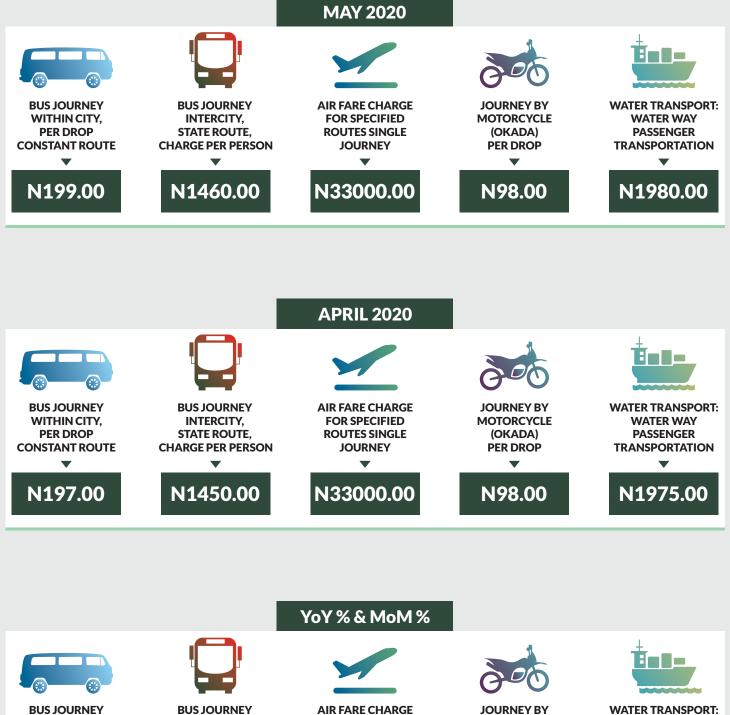

Average fare paid by passengers for water way passenger transport increased by 0.88% month-on-month and by 12.26% year-on-year to N611.92 in May 2020 from N606.59 in April 2020. States with highest fare by water way passenger transport were Delta (N1,980.00), Bayelsa (N1,920.00) and Rivers (N1,840.00) while states with lowest fare by water way passenger transport were Borno (N134.00), Gombe (N193.00) and Abuja FCT (N247.00).

| ST      | STATES WITH THE HIGHEST AVERAGE<br>PRICES IN MAY 2020 |        |       |           |          | ST      |       | THE LOWEST |  |
|---------|-------------------------------------------------------|--------|-------|-----------|----------|---------|-------|------------|--|
|         | May - 20                                              | ΥοΥ%   | MoM%  |           | May - 20 | ΥοΥ%    | MoM%  |            |  |
| DELTA   | N1980.00                                              | 11.20% | 0.25% | BORNO     | N134.00  | 7.20%   | 3.08% |            |  |
|         |                                                       | - / /  |       |           |          | <i></i> | 4     |            |  |
| BAYELSA | N1920.00                                              | 5.69%  | 1.05% | GOMBE     | N193.00  | -61.40% | 1.58% |            |  |
| RIVERS  | N1840.00                                              | 5.14%  | 2.22% | ABUJA FCT | N247.00  | 12.96%  | 2.92% |            |  |