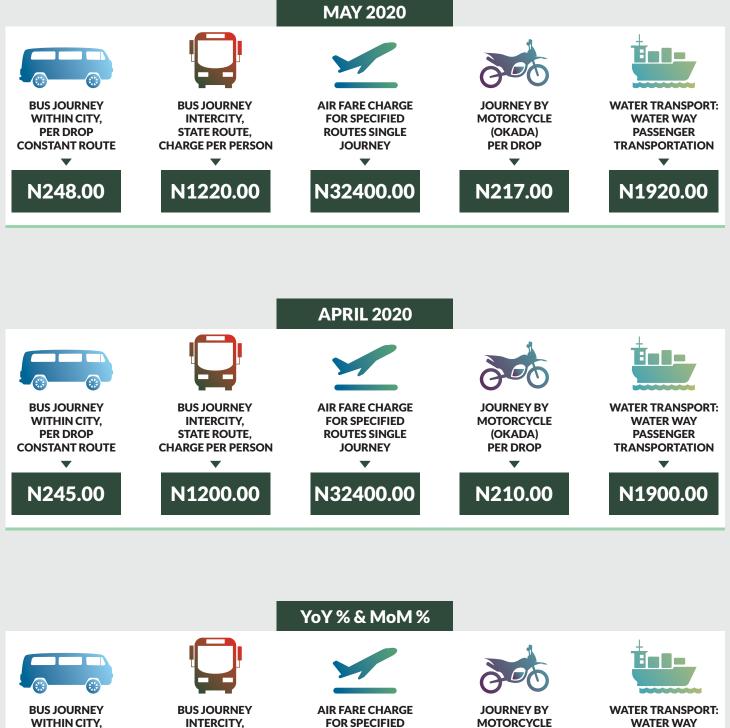

| ST          | STATES WITH THE HIGHEST AVERAGE<br>PRICES IN MAY 2020 |         |       | S      | TATES WITH T<br>PRICE | THE LOWEST<br>S IN MAY 202 |         |
|-------------|-------------------------------------------------------|---------|-------|--------|-----------------------|----------------------------|---------|
|             | May - 20                                              | ΥοΥ %   | MoM % |        | May - 20              | <b>ΥοΥ %</b>               | MoM %   |
| ZAMFARA     | N435.00                                               | 45.00%  | 6.10% | BAUCHI | N130.00               | 35.62%                     | -7.14%  |
| ABUJA FCT   | N338.00                                               | 25.19%  | 1.65% | KEBBI  | N150.00               | -40.00%                    | -56.90% |
| CROSS RIVER | N320.00                                               | 106.45% | 1.59% | RIVERS | N157.00               | 10.82%                     | 4.67%   |

| ST        | STATES WITH THE HIGHEST AVERAGE<br>PRICES IN MAY 2020 |       |       |         | STATES WITH T<br>PRICE | THE LOWEST<br>S IN MAY 202 |        |
|-----------|-------------------------------------------------------|-------|-------|---------|------------------------|----------------------------|--------|
|           | May - 20                                              | YoY % | MoM % |         | May - 20               | YoY %                      | MoM %  |
| ABUJA FCT | N4150.00                                              | 0.00% | 0.73% | ENUGU   | N1150.00               | 19.55%                     | 15.00% |
|           |                                                       |       |       |         |                        |                            |        |
| ADAMAWA   | N2654.00                                              | 6.16% | 0.15% | BAUCHI  | N1215.00               | 24.62%                     | 1.25%  |
| BORNO     | N2640.00                                              | 7.96% | 1.54% | BAYELSA | N1220.00               | 24.49%                     | 1.67%  |

# TRANSPORT FARE WATCH - MAY 2020 Average Transport Fare Across States -Air Fare Charge For Specified Routes Single Journey

| STATES WITH THE HIGHEST AVERAGE<br>PRICES IN MAY 2020 |                                              |                                                                       |                                                                                         |                                                                                                      |                                                                                                                                                                          |                                                                                                                                                                 |  |  |
|-------------------------------------------------------|----------------------------------------------|-----------------------------------------------------------------------|-----------------------------------------------------------------------------------------|------------------------------------------------------------------------------------------------------|--------------------------------------------------------------------------------------------------------------------------------------------------------------------------|-----------------------------------------------------------------------------------------------------------------------------------------------------------------|--|--|
| May - 20                                              | ΥοΥ%                                         | MoM%                                                                  |                                                                                         | May - 20                                                                                             | ΥοΥ%                                                                                                                                                                     | MoM%                                                                                                                                                            |  |  |
| N35400.00                                             | 1.14%                                        | 0.00%                                                                 | <b>SOKOT</b>                                                                            | O N22500.00                                                                                          | -10.00%                                                                                                                                                                  | 0.00%                                                                                                                                                           |  |  |
|                                                       |                                              |                                                                       |                                                                                         |                                                                                                      |                                                                                                                                                                          |                                                                                                                                                                 |  |  |
| N35000.00                                             | 0.00%                                        | 0.00%                                                                 | KATSIN                                                                                  | A N25000.00                                                                                          | -5.66%                                                                                                                                                                   | 0.00%                                                                                                                                                           |  |  |
|                                                       |                                              |                                                                       |                                                                                         |                                                                                                      |                                                                                                                                                                          |                                                                                                                                                                 |  |  |
| N34000.00                                             | 3.03%                                        | 0.00%                                                                 | KANO                                                                                    | N25500.00                                                                                            | -3.77%                                                                                                                                                                   | 0.00%                                                                                                                                                           |  |  |
|                                                       | PRICES<br>May - 20<br>N35400.00<br>N35000.00 | PRICES IN MAY 202   May - 20 YoY%   N35400.00 1.14%   N35000.00 0.00% | PRICES IN MAY 2020   May - 20 YoY% MoM%   N35400.00 1.14% 0.00%   N35000.00 0.00% 0.00% | PRICES IN MAY 2020   May - 20 YoY% MoM%   N35400.00 1.14% 0.00% SOKOT   N35000.00 0.00% 0.00% KATSIN | PRICES IN MAY 2020   PRICES     May - 20   YoY%   MoM%   May - 20     N35400.00   1.14%   0.00%   SOKOTO   N22500.00     N35000.00   0.00%   0.00%   KATSINA   N25000.00 | PRICES IN MAY 2020 MoM% May - 20 YoY% MoM% May - 20 YoY% MoM%   N35400.00 1.14% 0.00% SOKOTO N22500.00 -10.00%   N35000.00 0.00% 0.00% KATSINA N25000.00 -5.66% |  |  |

| ST     | STATES WITH THE HIGHEST AVERAGE<br>PRICES IN MAY 2020 |        |        | ST      |          | THE LOWEST<br>S IN MAY 202 |        |
|--------|-------------------------------------------------------|--------|--------|---------|----------|----------------------------|--------|
|        | May - 20                                              | ΥοΥ%   | MoM%   |         | May - 20 | ΥοΥ%                       | MoM%   |
| RIVERS | N255.00                                               | 29.49% | 0.39%  | KATSINA | N73.00   | 3.06%                      | 4.29%  |
|        |                                                       |        |        |         |          |                            |        |
| LAGOS  | N242.00                                               | 44.31% | -3.20% |         | N75.00   | 50.00%                     | -6.25% |
| KOGI   | N240.00                                               | 2.86%  | 3.85%  | KEBBI   | N82.00   | 30.45%                     | -2.38% |

| ST      | STATES WITH THE HIGHEST AVERAGE<br>PRICES IN MAY 2020 |        |       |           |          | ST      |       | THE LOWEST |  |
|---------|-------------------------------------------------------|--------|-------|-----------|----------|---------|-------|------------|--|
|         | May - 20                                              | ΥοΥ%   | MoM%  |           | May - 20 | ΥοΥ%    | MoM%  |            |  |
| DELTA   | N1980.00                                              | 11.20% | 0.25% | BORNO     | N134.00  | 7.20%   | 3.08% |            |  |
|         |                                                       | - / /  |       |           |          | <i></i> | 4     |            |  |
| BAYELSA | N1920.00                                              | 5.69%  | 1.05% | GOMBE     | N193.00  | -61.40% | 1.58% |            |  |
| RIVERS  | N1840.00                                              | 5.14%  | 2.22% | ABUJA FCT | N247.00  | 12.96%  | 2.92% |            |  |