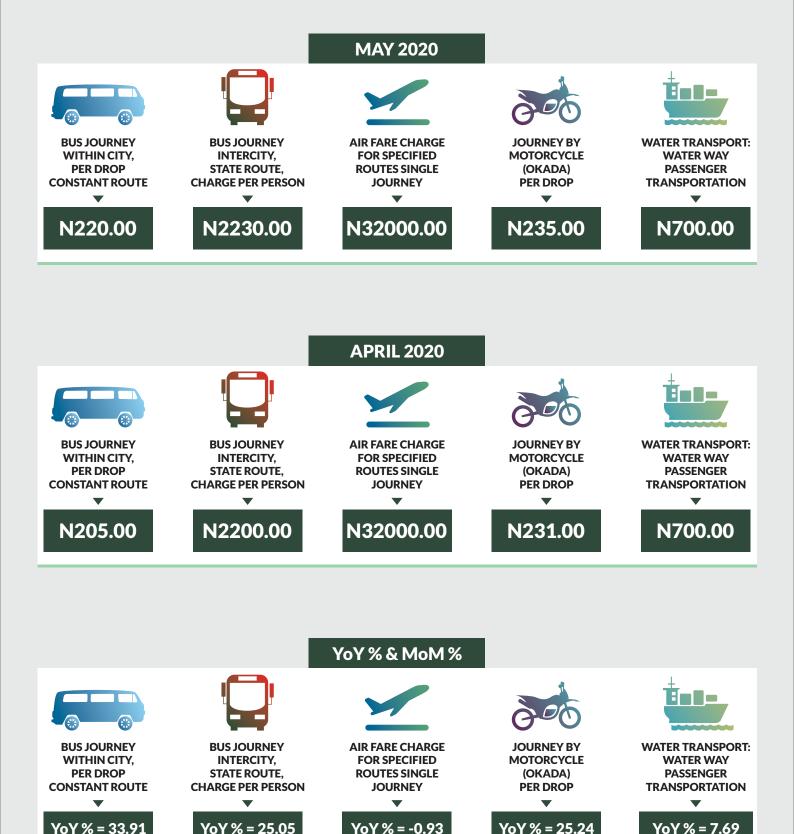

YoY % = 15.33

MoM % = 0.45

YoY % = -10.02

Average Transport Fare by Categories -FCT Abuja

YoY % = 3.03

MoM % = 0.00

YoY % = 18.97

MoM % = 1.75

Transport Fare Watch - May 2020

YoY % = 25.19

MoM % = 1.65

 $\mathbf{\nabla}$ 

YoY % = 0.00

MoM % = 0.73

YoY % = 12.96

MoM % = 2.92