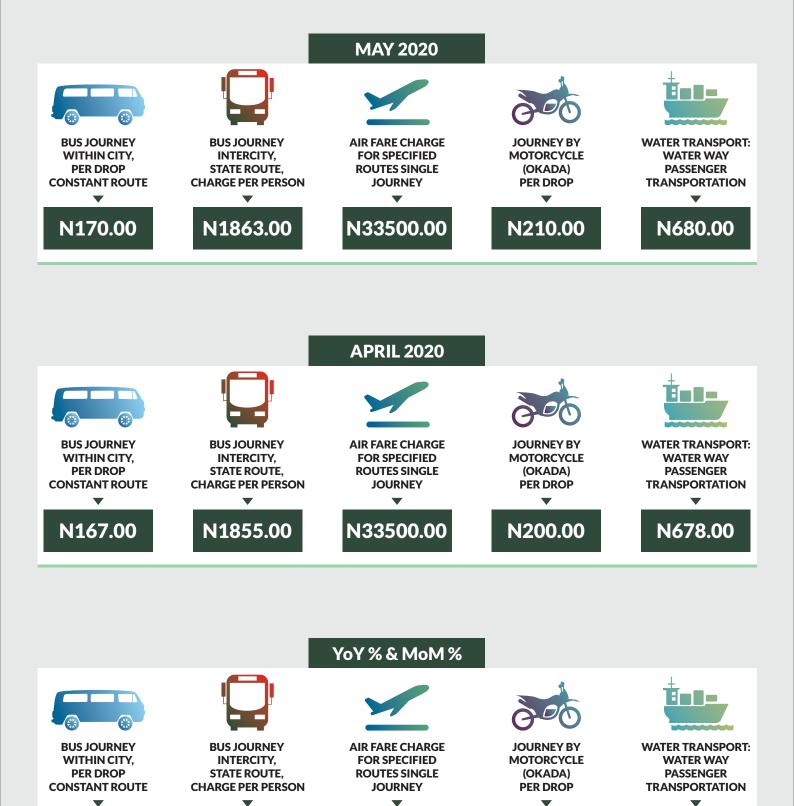

Average fare paid by commuters for bus journey within the city decreased by -0.56% month-on-month and increased by 26.19% year-on-year to N222.46 in April 2020 from N223.71 in 2020. States with highest bus journey fare within city were Zamfara (N435.00), Abuja FCT (N338.00) and Cross River (N320.00) while States with lowest bus journey fare within city were Bauchi (N130.00), Kebbi (N150.00) and Rivers (N157.00).

Average fare paid by commuters for bus journey intercity increased by 1.35% month-on-month and by 13.94% year-on-year to N1,803.59 in May 2020 from N1,779.51 in April 2020. States with highest bus journey fare intercity were Abuja FCT (N4,150.00), Adamawa (N2,654.00) and Borno (N2,640.00) while States with lowest bus journey fare within city were Enugu (N1,150.00), Bauchi (N1,215.00) and Bayelsa (N1,220.00).

Average fare paid by air passengers for specified routes single journey was flat month-on-month and increased by 0.35% year-on-year to N30,743.65 in May 2020 from N30,743.65 in April 2020. States with highest air fare were Jigawa (N35,400.00), Rivers (N35,000.00), Abuja FCT (N34,000.00) while States with lowest air fare were Sokoto (N22,500.00), Katsina (N25,000.00), and Kano (N25,500.00).

Average fare paid by commuters for journey by motorcycle per drop increased by 2.62% month-on-month and by 20.06% year-on-year to N152.11 in May 2020 from N148.00 in April 2020. States with highest journey fare by motorcycle per drop were Rivers (N255.00), Lagos (N242.00) and Kogi (N240.00) while states with lowest journey fare by motorcycle per drop were Katsina (N73.00), Adamawa (N75.00) and Kebbi (N82.00).

Average fare paid by passengers for water way passenger transport increased by 0.88% month-on-month and by 12.26% year-on-year to N611.92 in May 2020 from N606.59 in April 2020. States with highest fare by water way passenger transport were Delta (N1,980.00), Bayelsa (N1,920.00) and Rivers (N1,840.00) while states with lowest fare by water way passenger transport were Borno (N134.00), Gombe (N193.00) and Abuja FCT (N247.00).