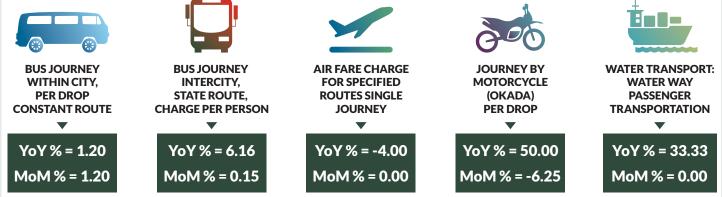

YoY % = 15.33

MoM % = 0.45

YoY % = -10.02

Average Transport Fare by Categories -FCT Abuja

YoY % = 3.03

MoM % = 0.00

YoY % = 18.97

MoM % = 1.75