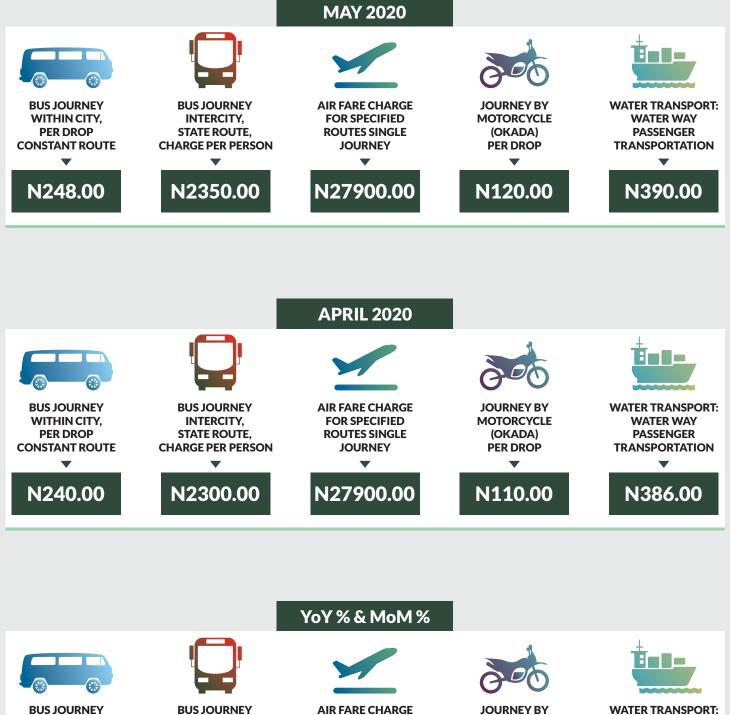

 $\mathbf{\nabla}$ 

YoY % = 23.62

MoM % = 1.05

Average Transport Fare by Categories -Jigawa State

BUS JOURNEY WITHIN CITY, PER DROP CONSTANT ROUTE

BUS JOURNEY INTERCITY,

STATE ROUTE, CHARGE PER PERSON

AIR FARE CHARGE FOR SPECIFIED ROUTES SINGLE JOURNEY

YoY % = 1.14 MoM % = 0.00 JOURNEY BY MOTORCYCLE (OKADA) PER DROP

YoY % = 66.67 MoM % = 3.09 WATER TRANSPORT: WATER WAY PASSENGER TRANSPORTATION

Average Transport Fare by Categories -Kaduna State

YoY % = 1.56