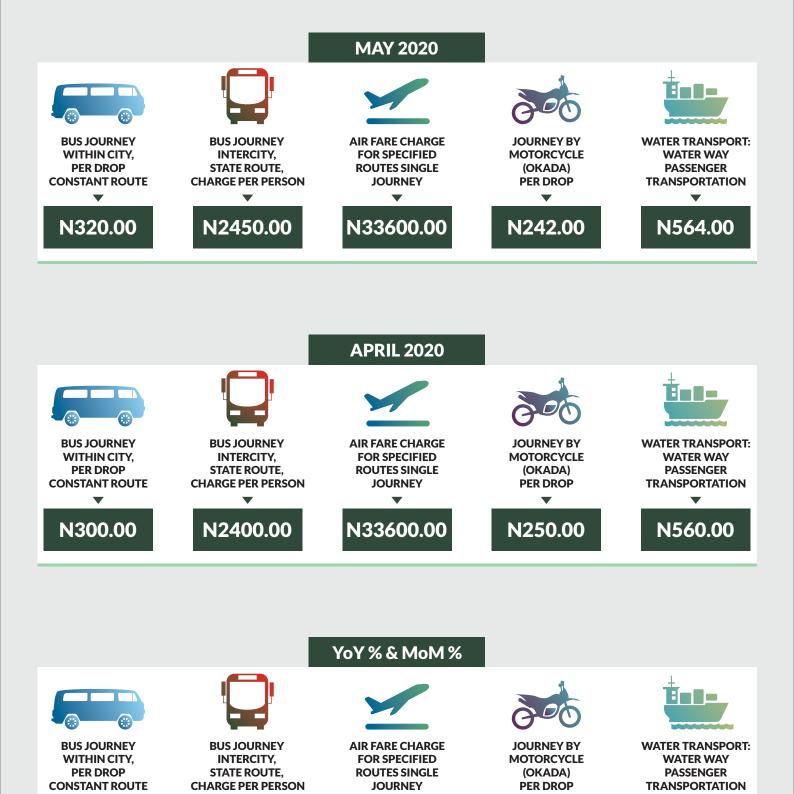

Average fare paid by commuters for bus journey within the city decreased by -0.56% month-on-month and increased by 26.19% year-on-year to N222.46 in April 2020 from N223.71 in 2020. States with highest bus journey fare within city were Zamfara (N435.00), Abuja FCT (N338.00) and Cross River (N320.00) while States with lowest bus journey fare within city were Bauchi (N130.00), Kebbi (N150.00) and Rivers (N157.00).

Average fare paid by commuters for bus journey intercity increased by 1.35% month-on-month and by 13.94% year-on-year to N1,803.59 in May 2020 from N1,779.51 in April 2020. States with highest bus journey fare intercity were Abuja FCT (N4,150.00), Adamawa (N2,654.00) and Borno (N2,640.00) while States with lowest bus journey fare within city were Enugu (N1,150.00), Bauchi (N1,215.00) and Bayelsa (N1,220.00).

Average fare paid by air passengers for specified routes single journey was flat month-on-month and increased by 0.35% year-on-year to N30,743.65 in May 2020 from N30,743.65 in April 2020. States with highest air fare were Jigawa (N35,400.00), Rivers (N35,000.00), Abuja FCT (N34,000.00) while States with lowest air fare were Sokoto (N22,500.00), Katsina (N25,000.00), and Kano (N25,500.00).

Average fare paid by commuters for journey by motorcycle per drop increased by 2.62% month-on-month and by 20.06% year-on-year to N152.11 in May 2020 from N148.00 in April 2020. States with highest journey fare by motorcycle per drop were Rivers (N255.00), Lagos (N242.00) and Kogi (N240.00) while states with lowest journey fare by motorcycle per drop were Katsina (N73.00), Adamawa (N75.00) and Kebbi (N82.00).

Average fare paid by passengers for water way passenger transport increased by 0.88% month-on-month and by 12.26% year-on-year to N611.92 in May 2020 from N606.59 in April 2020. States with highest fare by water way passenger transport were Delta (N1,980.00), Bayelsa (N1,920.00) and Rivers (N1,840.00) while states with lowest fare by water way passenger transport were Borno (N134.00), Gombe (N193.00) and Abuja FCT (N247.00).