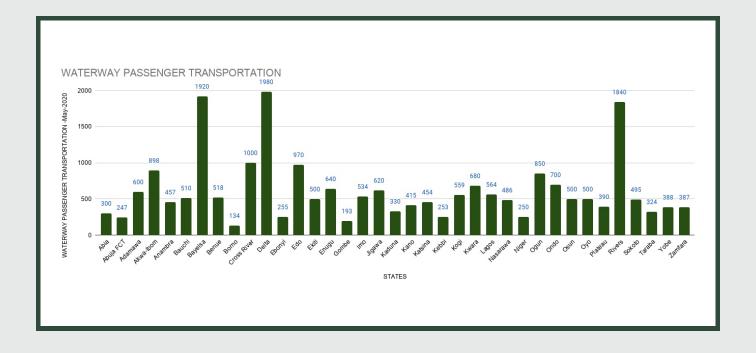

Average fare paid by passengers for water way passenger transport increased by 0.88% month-on-month and by 12.26% year-on-year to N611.92 in May 2020 from N606.59 in April 2020. States with highest fare by water way passenger transport were Delta (N1,980.00), Bayelsa (N1,920.00) and Rivers (N1,840.00) while states with lowest fare by water way passenger transport were Borno (N134.00), Gombe (N193.00) and Abuja FCT (N247.00).

| ST      | STATES WITH THE HIGHEST AVERAGE<br>PRICES IN MAY 2020 |        |       |           |          | ST      |       | THE LOWEST |  |
|---------|-------------------------------------------------------|--------|-------|-----------|----------|---------|-------|------------|--|
|         | May - 20                                              | ΥοΥ%   | MoM%  |           | May - 20 | ΥοΥ%    | MoM%  |            |  |
| DELTA   | N1980.00                                              | 11.20% | 0.25% | BORNO     | N134.00  | 7.20%   | 3.08% |            |  |
|         |                                                       | - / /  |       |           |          | <i></i> | 4     |            |  |
| BAYELSA | N1920.00                                              | 5.69%  | 1.05% | GOMBE     | N193.00  | -61.40% | 1.58% |            |  |
| RIVERS  | N1840.00                                              | 5.14%  | 2.22% | ABUJA FCT | N247.00  | 12.96%  | 2.92% |            |  |