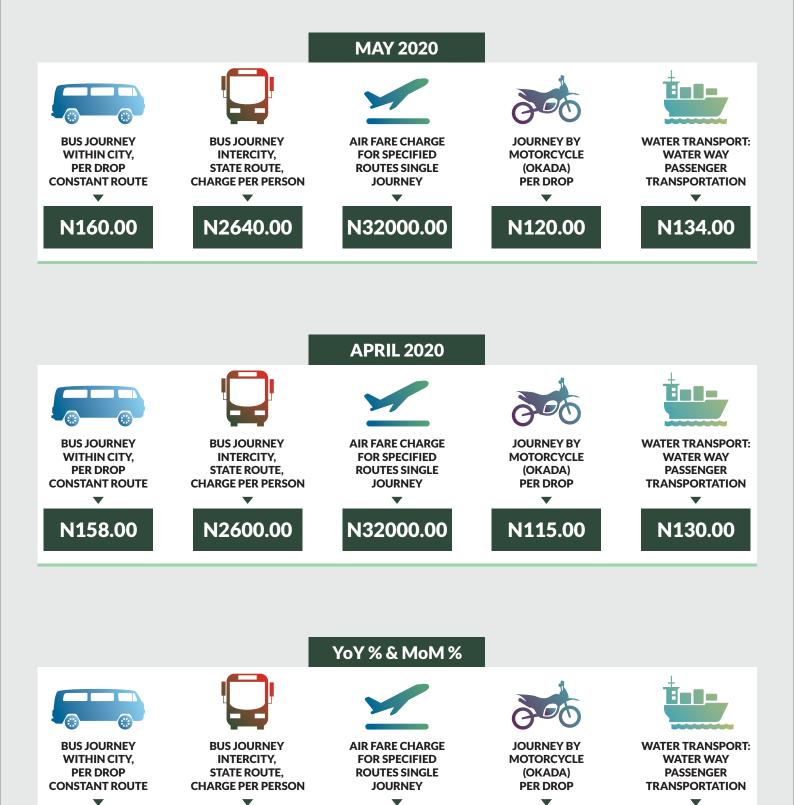

Average fare paid by commuters for bus journey intercity increased by 1.35% month-on-month and by 13.94% year-on-year to N1,803.59 in May 2020 from N1,779.51 in April 2020. States with highest bus journey fare intercity were Abuja FCT (N4,150.00), Adamawa (N2,654.00) and Borno (N2,640.00) while States with lowest bus journey fare within city were Enugu (N1,150.00), Bauchi (N1,215.00) and Bayelsa (N1,220.00).

| ST        | STATES WITH THE HIGHEST AVERAGE<br>PRICES IN MAY 2020 |       |       |         | STATES WITH T<br>PRICE | THE LOWEST<br>S IN MAY 202 |        |
|-----------|-------------------------------------------------------|-------|-------|---------|------------------------|----------------------------|--------|
|           | May - 20                                              | YoY % | MoM % |         | May - 20               | YoY %                      | MoM %  |
| ABUJA FCT | N4150.00                                              | 0.00% | 0.73% | ENUGU   | N1150.00               | 19.55%                     | 15.00% |
|           |                                                       |       |       |         |                        |                            |        |
| ADAMAWA   | N2654.00                                              | 6.16% | 0.15% | BAUCHI  | N1215.00               | 24.62%                     | 1.25%  |
| BORNO     | N2640.00                                              | 7.96% | 1.54% | BAYELSA | N1220.00               | 24.49%                     | 1.67%  |