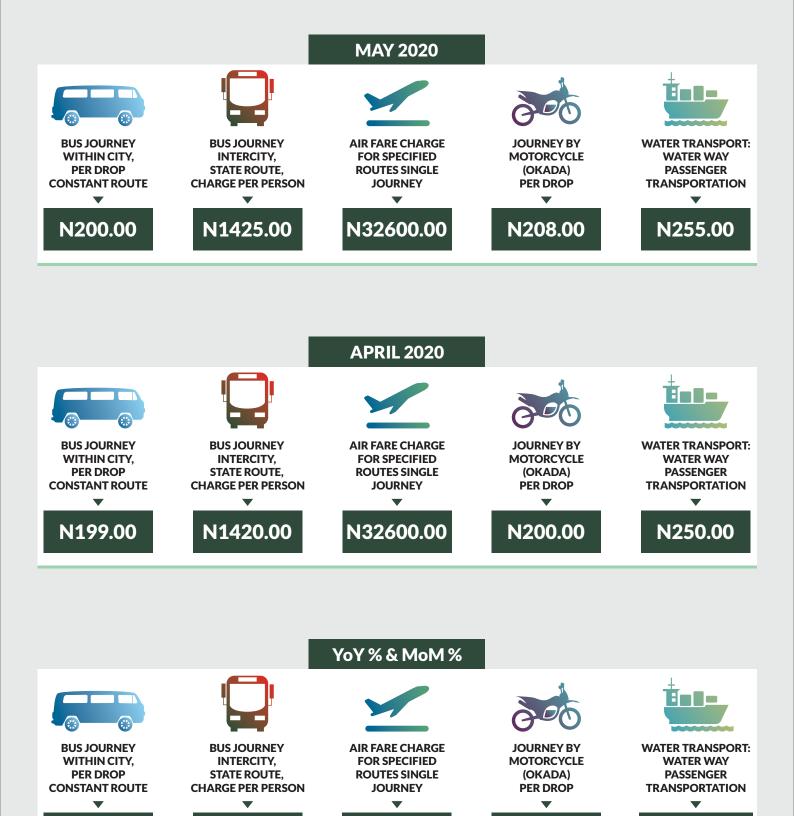

Average fare paid by commuters for bus journey within the city decreased by -0.56% month-on-month and increased by 26.19% year-on-year to N222.46 in April 2020 from N223.71 in 2020. States with highest bus journey fare within city were Zamfara (N435.00), Abuja FCT (N338.00) and Cross River (N320.00) while States with lowest bus journey fare within city were Bauchi (N130.00), Kebbi (N150.00) and Rivers (N157.00).

Average fare paid by commuters for bus journey intercity increased by 1.35% month-on-month and by 13.94% year-on-year to N1,803.59 in May 2020 from N1,779.51 in April 2020. States with highest bus journey fare intercity were Abuja FCT (N4,150.00), Adamawa (N2,654.00) and Borno (N2,640.00) while States with lowest bus journey fare within city were Enugu (N1,150.00), Bauchi (N1,215.00) and Bayelsa (N1,220.00).

Average fare paid by air passengers for specified routes single journey was flat month-on-month and increased by 0.35% year-on-year to N30,743.65 in May 2020 from N30,743.65 in April 2020. States with highest air fare were Jigawa (N35,400.00), Rivers (N35,000.00), Abuja FCT (N34,000.00) while States with lowest air fare were Sokoto (N22,500.00), Katsina (N25,000.00), and Kano (N25,500.00).

Average fare paid by commuters for journey by motorcycle per drop increased by 2.62% month-on-month and by 20.06% year-on-year to N152.11 in May 2020 from N148.00 in April 2020. States with highest journey fare by motorcycle per drop were Rivers (N255.00), Lagos (N242.00) and Kogi (N240.00) while states with lowest journey fare by motorcycle per drop were Katsina (N73.00), Adamawa (N75.00) and Kebbi (N82.00).

Average fare paid by passengers for water way passenger transport increased by 0.88% month-on-month and by 12.26% year-on-year to N611.92 in May 2020 from N606.59 in April 2020. States with highest fare by water way passenger transport were Delta (N1,980.00), Bayelsa (N1,920.00) and Rivers (N1,840.00) while states with lowest fare by water way passenger transport were Borno (N134.00), Gombe (N193.00) and Abuja FCT (N247.00).