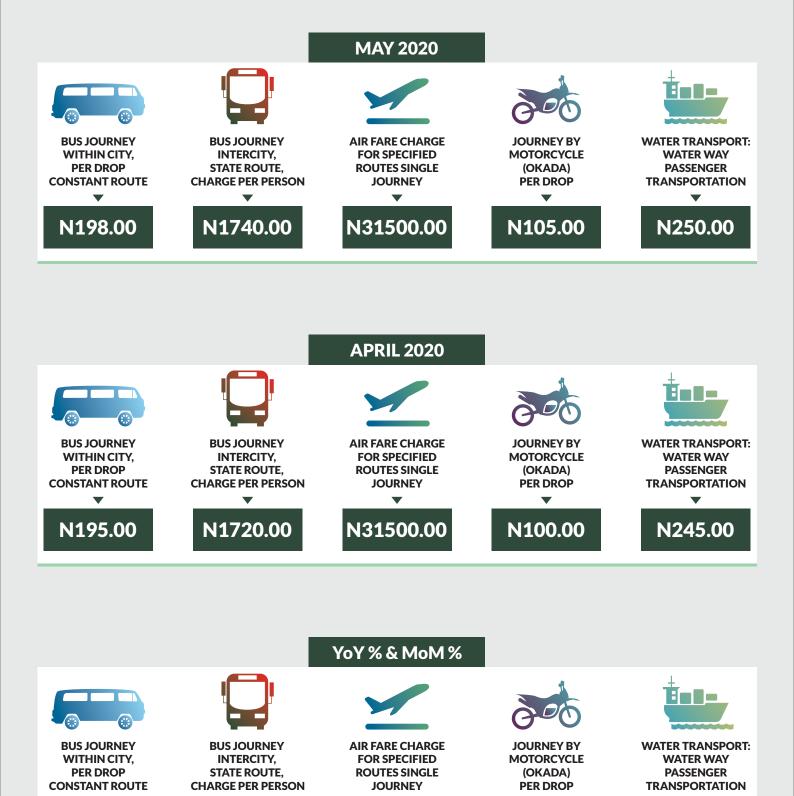

Average Transport Fare by Categories -Abia State

YoY % = 1.11

MoM % = 0.00

YoY % = 14.00

MoM % = 1.33

YoY % = 14.45

MoM % = -0.62

 $\mathbf{\nabla}$ 

YoY % = 15.33

MoM % = 0.45

YoY % = -10.02

Average Transport Fare by Categories -FCT Abuja

YoY % = 3.03

MoM % = 0.00

YoY % = 18.97

MoM % = 1.75