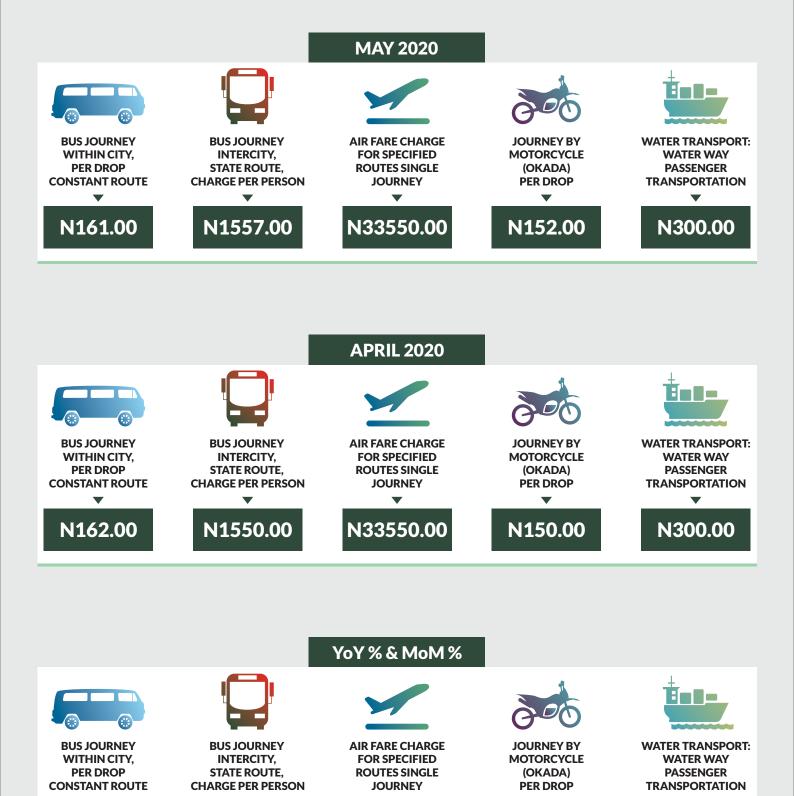

#### **EXECUTIVE SUMMARY**

The Transport fare Watch report for May 2020 covers the following categories namely bus journey within the city per drop constant route; bus journey intercity, state route, charge per person; air fare charge for specified routes single journey; journey by motorcycle (Okada) per drop; and water way passenger transport.

Average fare paid by commuters for bus journey within the city decreased by -0.56% month-on-month and increased by 26.19% year-on-year to N222.46 in April 2020 from N223.71 in 2020. States with highest bus journey fare within city were Zamfara (N435.00), Abuja FCT (N338.00) and Cross River (N320.00) while States with lowest bus journey fare within city were Bauchi (N130.00), Kebbi (N150.00) and Rivers (N157.00).

Average fare paid by commuters for bus journey intercity increased by 1.35% month-on-month and by 13.94% year-on-year to N1,803.59 in May 2020 from N1,779.51 in April 2020. States with highest bus journey fare intercity were Abuja FCT (N4,150.00), Adamawa (N2,654.00) and Borno (N2,640.00) while States with lowest bus journey fare within city were Enugu (N1,150.00), Bauchi (N1,215.00) and Bayelsa (N1,220.00).

Average fare paid by air passengers for specified routes single journey was flat month-on-month and increased by 0.35% year-on-year to N30,743.65 in May 2020 from N30,743.65 in April 2020. States with highest air fare were Jigawa (N35,400.00), Rivers (N35,000.00), Abuja FCT (N34,000.00) while States with lowest air fare were Sokoto (N22,500.00), Katsina (N25,000.00), and Kano (N25,500.00).

Average fare paid by commuters for journey by motorcycle per drop increased by 2.62% month-on-month and by 20.06% year-on-year to N152.11 in May 2020 from N148.00 in April 2020. States with highest journey fare by motorcycle per drop were Rivers (N255.00), Lagos (N242.00) and Kogi (N240.00) while states with lowest journey fare by motorcycle per drop were Katsina (N73.00), Adamawa (N75.00) and Kebbi (N82.00).

Average fare paid by passengers for water way passenger transport increased by 0.88% month-on-month and by 12.26% year-on-year to N611.92 in May 2020 from N606.59 in April 2020. States with highest fare by water way passenger transport were Delta (N1,980.00), Bayelsa (N1,920.00) and Rivers (N1,840.00) while states with lowest fare by water way passenger transport were Borno (N134.00), Gombe (N193.00) and Abuja FCT (N247.00).