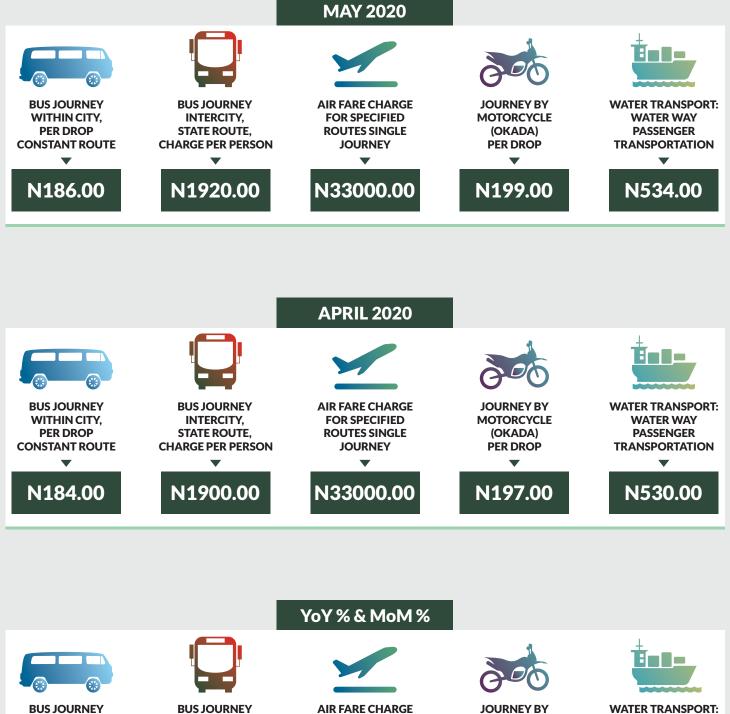

Average fare paid by commuters for bus journey within the city decreased by -0.56% month-on-month and increased by 26.19% year-on-year to N222.46 in April 2020 from N223.71 in 2020. States with highest bus journey fare within city were Zamfara (N435.00), Abuja FCT (N338.00) and Cross River (N320.00) while States with lowest bus journey fare within city were Bauchi (N130.00), Kebbi (N150.00) and Rivers (N157.00).

Average fare paid by commuters for bus journey intercity increased by 1.35% month-on-month and by 13.94% year-on-year to N1,803.59 in May 2020 from N1,779.51 in April 2020. States with highest bus journey fare intercity were Abuja FCT (N4,150.00), Adamawa (N2,654.00) and Borno (N2,640.00) while States with lowest bus journey fare within city were Enugu (N1,150.00), Bauchi (N1,215.00) and Bayelsa (N1,220.00).

Average fare paid by commuters for journey by motorcycle per drop increased by 2.62% month-on-month and by 20.06% year-on-year to N152.11 in May 2020 from N148.00 in April 2020. States with highest journey fare by motorcycle per drop were Rivers (N255.00), Lagos (N242.00) and Kogi (N240.00) while states with lowest journey fare by motorcycle per drop were Katsina (N73.00), Adamawa (N75.00) and Kebbi (N82.00).

Average fare paid by passengers for water way passenger transport increased by 0.88% month-on-month and by 12.26% year-on-year to N611.92 in May 2020 from N606.59 in April 2020. States with highest fare by water way passenger transport were Delta (N1,980.00), Bayelsa (N1,920.00) and Rivers (N1,840.00) while states with lowest fare by water way passenger transport were Borno (N134.00), Gombe (N193.00) and Abuja FCT (N247.00).