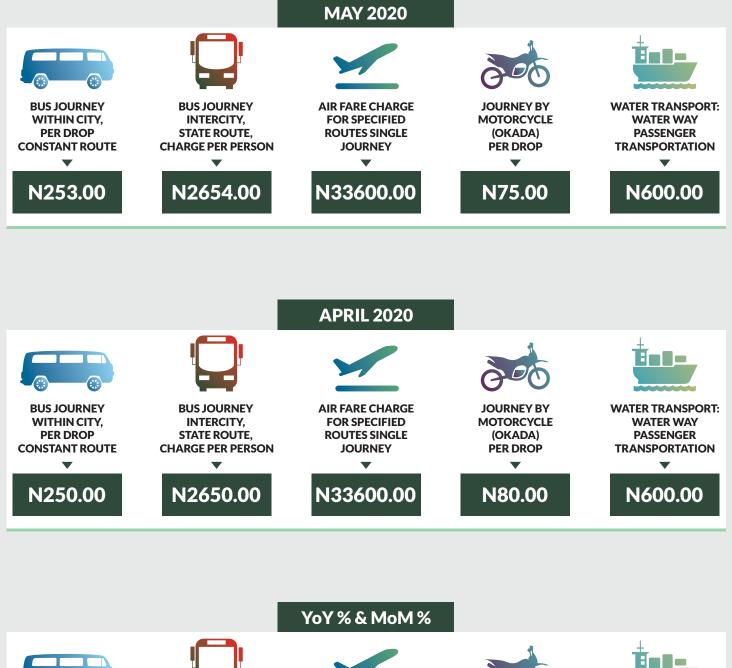

YoY % = 15.33

MoM % = 0.45

YoY % = -10.02

Average Transport Fare by Categories -FCT Abuja

YoY % = 3.03

MoM % = 0.00

YoY % = 18.97

MoM % = 1.75