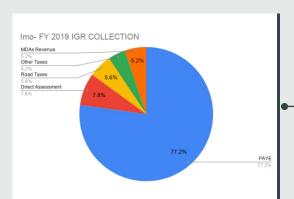

**PAYE** 

Share to Total Growth %

**TOTAL IGR** 

N9,704,660,185.42

**2019 FULL YEAR IGR COLLECTIONS** 

**Other Taxes PAYE Direct Assessment Road Taxes Total Tax MDAs Revenue** N5,751,781,494.62 N118,856,369.70 N249,593,415.00 N556,974,166.14 N6,677,205,445.46 N3,027,454,739.96