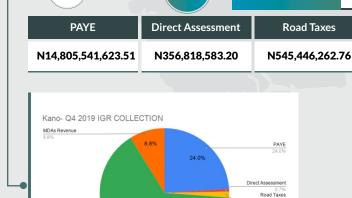

PAYE

Share to Total Growth % 1.98

**TOTAL IGR** 

N26,369,195,864.89

2019 FULL YEAR IGR COLLECTIONS

 PAYE
 Direct Assessment
 Road Taxes
 Other Taxes
 Total Tax
 MDAs Revenue

 N11,186,201,113.59
 N679,424,931.30
 N712,261,535.00
 N3,554,911,041.19
 N16,132,798,621.08
 N10,236,397,243.81