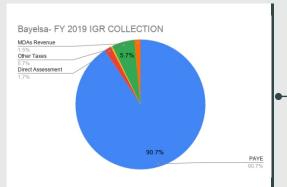

Share to Total

**TOTAL IGR** 

N14,769,307,658.56

**2019 FULL YEAR IGR COLLECTIONS** 

**Road Taxes Other Taxes Total Tax MDAs Revenue** N5,905,155,132.15 N465,883,488.65 N425,906,571.16 N2,170,964,181.78 N8,967,909,373.74 N5,801,398,284.82