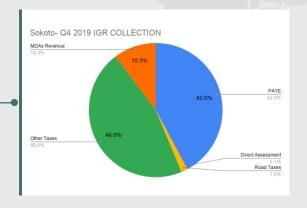

#### **INTERNALLY GENERATED REVENUE OF STATES (Q1 - Q4)**

Y on Y (Annual) 2018 on 2019 Growth %

Y on Y (Quarterly) Q4 2018 on Q4 2019 Growth %

Q on Q Change (Q4 on Q3 2019) Growth %

TOTAL IGR

N4,649,213,007.63

| PAYE               | Direct Assessment | Road Taxes     | Other Taxes        | Total Tax         | MDAs Revenue    |
|--------------------|-------------------|----------------|--------------------|-------------------|-----------------|
| N 1,954,238,721.73 | N5,898,821.25     | N71,572,378.95 | N 2,138,781,591.72 | N4,170,491,513.65 | N478,721,493.98 |

Share to Total Growth % 1.42

**TOTAL IGR** 

N19,005,093,541.11

2019 FULL YEAR IGR COLLECTIONS

 PAYE
 Direct Assessment
 Road Taxes
 Other Taxes
 Total Tax
 MDAs Revenue

 N 5,954,451,999.79
 N43,276,921.25
 N 120,386,173.95
 N11,608,663,715.29
 N17,726,778,810.28
 N1,278,314,730.83