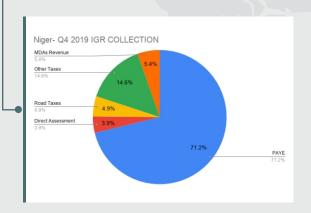

### 2019 FOURTH QUARTER IGR COLLECTION

Direct Assessment

Road Taxes

TOTAL IGR
Other Taxes

Total Tax

N9,511,004,791.53

MDAs Revenue

N1,708,499,891.95 N131,924,521.24 N256,748,975.00 N1,730,254,656.01 N3,827,428,044.20 N5,683,576,747.33

PAYE

Share to Total Growth % 1.98

**TOTAL IGR** 

N26,369,195,864.89

2019 FULL YEAR IGR COLLECTIONS

 PAYE
 Direct Assessment
 Road Taxes
 Other Taxes
 Total Tax
 MDAs Revenue

 N11,186,201,113.59
 N679,424,931.30
 N712,261,535.00
 N3,554,911,041.19
 N16,132,798,621.08
 N10,236,397,243.81