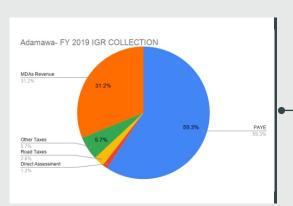

| PAYE              | Direct Assessment | Road Taxes      | Other Taxes     | Total Tax         | MDAs Revenue      |
|-------------------|-------------------|-----------------|-----------------|-------------------|-------------------|
| N1,078,584,551.71 | N130,102,985.86   | N134,951,550.00 | N860,016,991.29 | N2,203,656,078.86 | N1,957,245,953.15 |

Share to Total

**TOTAL IGR** 

N14,769,307,658.56

**2019 FULL YEAR IGR COLLECTIONS** 

**Road Taxes Other Taxes Total Tax MDAs Revenue** N5,905,155,132.15 N465,883,488.65 N425,906,571.16 N2,170,964,181.78 N8,967,909,373.74 N5,801,398,284.82