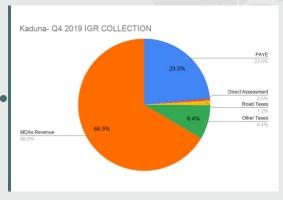

### 2019 FOURTH QUARTER IGR COLLECTION

Direct Assessment

Road Taxes

TOTAL IGR
Other Taxes

Total Tax

N9,511,004,791.53

MDAs Revenue

N1,708,499,891.95 N131,924,521.24 N256,748,975.00 N1,730,254,656.01 N3,827,428,044.20 N5,683,576,747.33

PAYE

Share to Total Growth % 1.98

**TOTAL IGR** 

N26,369,195,864.89

2019 FULL YEAR IGR COLLECTIONS

 PAYE
 Direct Assessment
 Road Taxes
 Other Taxes
 Total Tax
 MDAs Revenue

 N11,186,201,113.59
 N679,424,931.30
 N712,261,535.00
 N3,554,911,041.19
 N16,132,798,621.08
 N10,236,397,243.81