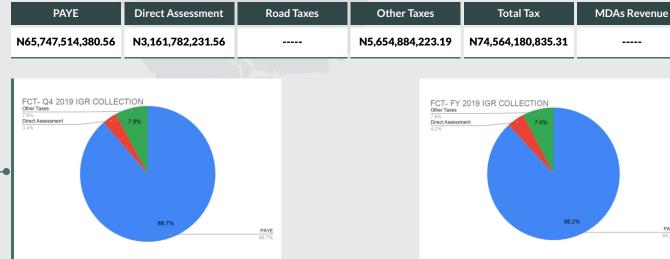

Share to Total Growth %

TOTAL IGR

N74,564,180,835.31

2019 FULL YEAR IGR COLLECTIONS

**FAAC 2019** 

N2,473,237,965,275.64

**Total Revenue Available 2019** 

N3,807,463,975,557.00