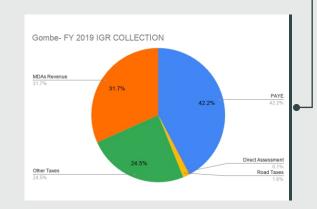

**PAYE** 

**Direct Assessment** 

TOTAL IGR

**Road Taxes** 

N32,291,014,771.52

**Other Taxes** 

N3,331,751,269.20

2019 FULL YEAR IGR COLLECTIONS