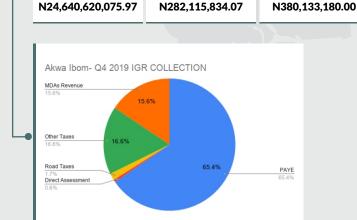

| PAYE              | Direct Assessment | Road Taxes      | Other Taxes     | Total Tax         | MDAs Revenue      |
|-------------------|-------------------|-----------------|-----------------|-------------------|-------------------|
| N1,078,584,551.71 | N130,102,985.86   | N134,951,550.00 | N860,016,991.29 | N2,203,656,078.86 | N1,957,245,953.15 |