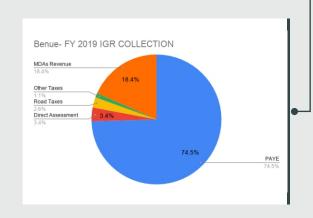

PAYE

Share to Total Growth % 1.98

**TOTAL IGR** 

N26,369,195,864.89

2019 FULL YEAR IGR COLLECTIONS

 PAYE
 Direct Assessment
 Road Taxes
 Other Taxes
 Total Tax
 MDAs Revenue

 N11,186,201,113.59
 N679,424,931.30
 N712,261,535.00
 N3,554,911,041.19
 N16,132,798,621.08
 N10,236,397,243.81