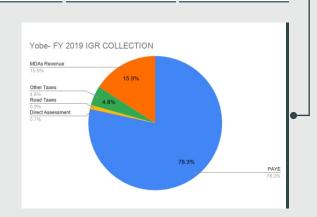

**PAYE** 

TOTAL IGR

**Road Taxes** 

N15,416,043,399.76

**Other Taxes** 

N1,914,805,885.50

2019 FULL YEAR IGR COLLECTIONS

**MDAs Revenue** 

N2,666,687,584.81

| N6,965,260,319.96       | N1,672,361,609.49 | N2,196,928,000.00 |
|-------------------------|-------------------|-------------------|
|                         |                   |                   |
| Zamfara- Q4 2019 IGR CO | LLECTION          |                   |
|                         |                   | PAYE              |
| MDAs Revenue            | 25.4%             | 25.4%             |
| 35.2%                   |                   |                   |
|                         | 11.1%             | Direct Assessment |
|                         | 2.6%              | 11.1%             |