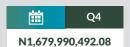

TOTAL IGR

N1,679,990,492.08

| PAYE              | Direct Assessment | Road Taxes     | Other Taxes    | Total Tax         | MDAs Revenue   |
|-------------------|-------------------|----------------|----------------|-------------------|----------------|
| N1,504,575,816.54 | N3,861,900.00     | N39,396,450.00 | N78,089,595.17 | N1,625,923,761.71 | N54,066,730.37 |