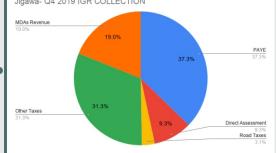

#### **INTERNALLY GENERATED REVENUE OF STATES (Q1 - Q4)**

Y on Y (Annual) 2018 on 2019 Growth %

Y on Y (Quarterly) Q4 2018 on Q4 2019 Growth %

Q on Q Change (Q4 on Q3 2019) Growth %

COLLECTION

TOTAL IGR N3,868,017,587.14

| PAYE               | Direct Assessment | Road Taxes      | Other Taxes       | Total Tax         | MDAs Revenue    |
|--------------------|-------------------|-----------------|-------------------|-------------------|-----------------|
| N 1,442,879,625.82 | N360,224,210.82   | N120,320,414.61 | N1,211,496,352.52 | N3,134,920,603.77 | N733,096,983.37 |