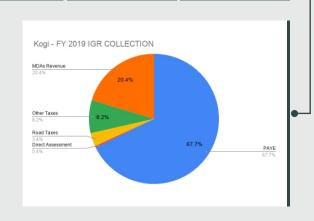

### 2019 FOURTH QUARTER IGR COLLECTION

Direct Assessment

Road Taxes

TOTAL IGR
Other Taxes

Total Tax

N9,511,004,791.53

MDAs Revenue

N1,708,499,891.95 N131,924,521.24 N256,748,975.00 N1,730,254,656.01 N3,827,428,044.20 N5,683,576,747.33

PAYE

Share to Total Growth % 1.98

**TOTAL IGR** 

N26,369,195,864.89

2019 FULL YEAR IGR COLLECTIONS

 PAYE
 Direct Assessment
 Road Taxes
 Other Taxes
 Total Tax
 MDAs Revenue

 N11,186,201,113.59
 N679,424,931.30
 N712,261,535.00
 N3,554,911,041.19
 N16,132,798,621.08
 N10,236,397,243.81