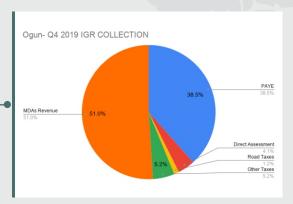

# 2019 FOURTH QUARTER IGR COLLECTION

**TOTAL IGR** 

N346,201,219,924.68

| PAYE                | Direct Assessment  | Road Taxes        | Other Taxes        | Total Tax           | MDAs Revenue       |
|---------------------|--------------------|-------------------|--------------------|---------------------|--------------------|
| N202,886,567,281.05 | N12,750,382,625.70 | N7,262,335,010.36 | N50,188,426,212.52 | N273,087,711,129.63 | N73,113,508,795.05 |