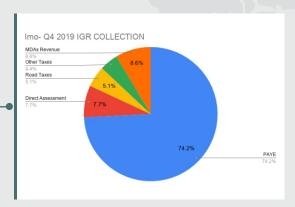

**Other Taxes** 

N804,282,502.06

2019 FULL YEAR IGR COLLECTIONS

**MDAs Revenue** 

N2,310,785,068.02

| Borno- Q4 2019 IGR CC             | DLLECTION |            |
|-----------------------------------|-----------|------------|
| MDAs Revenue<br>32.6% 32.6%       | 47        | PAYE 47.4% |
| Other Taxes 7.9% Road Taxes       |           |            |
| 4.5%<br>Direct Assessment<br>7.7% | 7.7%      |            |