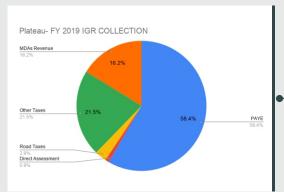

#### **INTERNALLY GENERATED REVENUE OF STATES (Q1 - Q4)**

Y on Y (Annual) 2018 on 2019 Growth %

Y on Y (Quarterly) Q4 2018 on Q4 2019 Growth %

Q on Q Change (Q4 on Q3 2019) Growth %

TOTAL IGR

N 3,695,857,141.93

| PAYE              | Direct Assessment | Road Taxes       | Other Taxes     | Total Tax         | MDAs Revenue    |
|-------------------|-------------------|------------------|-----------------|-------------------|-----------------|
| N2,265,594,439.96 | N 112,239,073.90  | N 144,120,275.00 | N613,931,792.53 | N3,135,885,581.39 | N559,971,560.54 |

Share to Total Growth %

**TOTAL IGR** 

N16,480,111,593.83

2019 FULL YEAR IGR COLLECTIONS

 PAYE
 Direct Assessment
 Road Taxes
 Other Taxes
 Total Tax
 MDAs Revenue

 N9,629,425,996.38
 N 153,169,104.94
 N477,912,025.00
 N 3,546,973,852.04
 N13,807,480,978.36
 N2,672,630,615.47