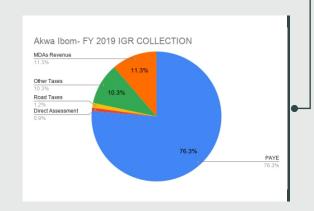

Share to Total

**TOTAL IGR** 

N14,769,307,658.56

**2019 FULL YEAR IGR COLLECTIONS** 

**Road Taxes Other Taxes Total Tax MDAs Revenue** N5,905,155,132.15 N465,883,488.65 N425,906,571.16 N2,170,964,181.78 N8,967,909,373.74 N5,801,398,284.82