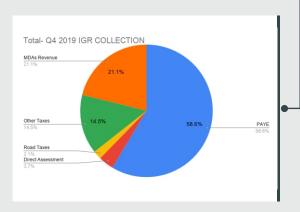

# 2019 FOURTH QUARTER IGR COLLECTION

**TOTAL IGR** 

N346,201,219,924.68

| PAYE                | Direct Assessment  | Road Taxes        | Other Taxes        | Total Tax           | MDAs Revenue       |
|---------------------|--------------------|-------------------|--------------------|---------------------|--------------------|
| N202,886,567,281.05 | N12,750,382,625.70 | N7,262,335,010.36 | N50,188,426,212.52 | N273,087,711,129.63 | N73,113,508,795.05 |