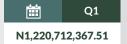

#### **INTERNALLY GENERATED REVENUE OF STATES (Q1 - Q4)**

Q2 N391,316,977,069.17 Q3 N294,110,358,328.57 Q4 N346,201,219,924.68 Total Tax 2019
N1,334,226,010,281,36

Y on Y (Annual) 2018 on 2019 Growth %

Y on Y (Quarterly) Q4 2018 on Q4 2019 Growth %