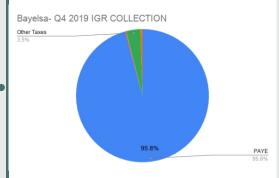

| PAYE              | Direct Assessment | Road Taxes      | Other Taxes     | Total Tax         | MDAs Revenue      |
|-------------------|-------------------|-----------------|-----------------|-------------------|-------------------|
| N1,078,584,551.71 | N130,102,985.86   | N134,951,550.00 | N860,016,991.29 | N2,203,656,078.86 | N1,957,245,953.15 |