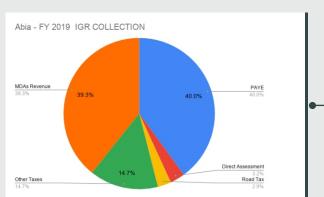

Share to Total

**TOTAL IGR** 

N14,769,307,658.56

**2019 FULL YEAR IGR COLLECTIONS** 

**Road Taxes Other Taxes Total Tax MDAs Revenue** N5,905,155,132.15 N465,883,488.65 N425,906,571.16 N2,170,964,181.78 N8,967,909,373.74 N5,801,398,284.82