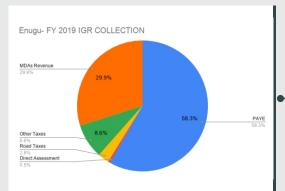

#### **ENUGU STATE**

**FAAC 2019** 

N51,984,942,970.06

**Total Revenue Available 2019** 

N83,054,409,883.06

% Share of FAAC 2019

Land Area: 2,765 sq mi

76 Share of

Share to Total Growth % 2.33

**TOTAL IGR** 

N31,069,466,913.00

2019 FULL YEAR IGR COLLECTIONS

 PAYE
 Direct Assessment
 Road Taxes
 Other Taxes
 Total Tax
 MDAs Revenue

 N18,109,354,171.00
 N153,691,242.00
 N859,519,750.00
 N2,661,603,257.00
 N21,784,168,420.00
 N9,285,298,493.00