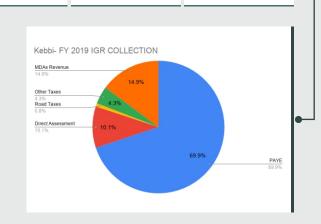

TOTAL IGR

N8,496,742,119.00

**Other Taxes** 

2019 FULL YEAR IGR COLLECTIONS

**MDAs Revenue** 

**Road Taxes** 

**FAAC 2019** 

N52,903,252,905.60

**Total Revenue Available 2019** 

N60,270,587,742.73

% Share of FAAC 2019

Land Area: 14,200 sq mi

% Share of IGR 2019

0.55

**Total Revenue Available 2018** 

N59,462,137,460.36

TOTAL IGR

N1,407,012,671.82

**Total Tax** 

N6,271,911,754.50

| PAYE            | Direct Assessment | Road Taxes     | Other Taxes    | Total Tax         | MDAs Revenue    |
|-----------------|-------------------|----------------|----------------|-------------------|-----------------|
| N701,172,698.41 | N330,192,658.41   | N12,407,480.00 | N44,757,817.00 | N1,088,530,653.82 | N318,482,018.00 |

.55 TOTAL IGR

**Road Taxes** 

N7,367,334,837.13

Other Taxes

N318,587,146.77

2019 FULL YEAR IGR COLLECTIONS

**MDAs Revenue** 

N1,095,423,082.63