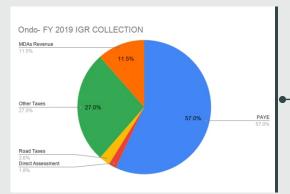

**Total Tax** 

N12,749,355,814.95

| PAYE              | Direct Assessment | Road Taxes      | Other Taxes     | Total Tax         | MDAs Revenue      |
|-------------------|-------------------|-----------------|-----------------|-------------------|-------------------|
| N1,223,447,738.48 | N537,319,321.33   | N754,900,000.00 | N607,706,320.30 | N3,123,373,380.11 | N1,699,710,081.55 |

**PAYE** 

TOTAL IGR

**Road Taxes** 

N15,416,043,399.76

**Other Taxes** 

N1,914,805,885.50

2019 FULL YEAR IGR COLLECTIONS

**MDAs Revenue** 

N2,666,687,584.81

| N6,965,260,319.96       | N1,672,361,609.49 | N2,196,928,000.00 |
|-------------------------|-------------------|-------------------|
|                         |                   |                   |
| Zamfara- Q4 2019 IGR CO | LLECTION          |                   |
|                         |                   | PAYE              |
| MDAs Revenue            | 25.4%             | 25.4%             |
| 35.2%                   |                   |                   |
|                         | 11.1%             | Direct Assessment |
|                         | 2.6%              | 11.1%             |