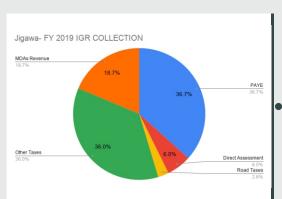

**PAYE** 

Share to Total Growth %

**Direct Assessment** 

**TOTAL IGR** 

N12,926,658,146.29

**Other Taxes** 

2019 FULL YEAR IGR COLLECTIONS

**MDAs Revenue** 

N2,410,858,966.08

**Road Taxes** 

**Total Tax** 

FAAC 2019

N67,100,907,303.95

**Total Revenue Available 2019** 

N112,057,483,887.33

% Share of FAAC 2019