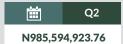

#### **INTERNALLY GENERATED REVENUE OF STATES (Q1 - Q4)**

Q2 N391,316,977,069.17 Q3 N294,110,358,328.57 Q4 N346,201,219,924.68 Total Tax 2019
N1,334,226,010,281,36

Y on Y (Annual) 2018 on 2019 Growth %

Y on Y (Quarterly) Q4 2018 on Q4 2019 Growth %