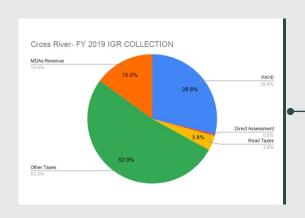

**TOTAL IGR** 

N22,597,063,882.55

**2019 FULL YEAR IGR COLLECTIONS** 

**PAYE Direct Assessment Road Taxes Other Taxes Total Tax MDAs Revenue** N6,503,997,209.51 N106,572,646.32 N850,364,527.74 N11,746,317,956.34 N19,207,252,339.91 N3,389,811,542.64