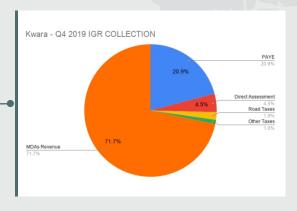

#### **INTERNALLY GENERATED REVENUE OF STATES (Q1 - Q4)**

Y on Y (Annual) 2018 on 2019 Growth %

Y on Y (Quarterly) Q4 2018 on Q4 2019 Growth %

Q on Q Change (Q4 on Q3 2019) Growth %

TOTAL IGR

N4,649,213,007.63

| PAYE               | Direct Assessment | Road Taxes     | Other Taxes        | Total Tax         | MDAs Revenue    |
|--------------------|-------------------|----------------|--------------------|-------------------|-----------------|
| N 1,954,238,721.73 | N5,898,821.25     | N71,572,378.95 | N 2,138,781,591.72 | N4,170,491,513.65 | N478,721,493.98 |

Share to Total Growth % 1.42

**TOTAL IGR** 

N19,005,093,541.11

2019 FULL YEAR IGR COLLECTIONS

 PAYE
 Direct Assessment
 Road Taxes
 Other Taxes
 Total Tax
 MDAs Revenue

 N 5,954,451,999.79
 N43,276,921.25
 N 120,386,173.95
 N11,608,663,715.29
 N17,726,778,810.28
 N1,278,314,730.83