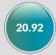

### **EXECUTIVE SUMMARY**

The National Bureau of Statistics Published Internally Generated Revenue at State level for Fourth Quarter and Full Year 2019.

The 36 states and FCT IGR figure hits N1.33trn in 2019 compared to N1.17trn recorded in 2018. This indicates a positive growth of 20.92% year on year.