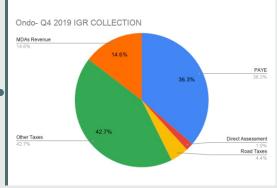

2018 on Q4 2019 Growth %





Q on Q Change (Q4 on Q3 2019) Growth %



## 2019 FOURTH QUARTER IGR COLLECTION

N COLLECTION

TOTAL IGR

N5,599,601,254.73

| PAYE              | Direct Assessment | Road Taxes      | Other Taxes       | Total Tax         | MDAs Revenue    |
|-------------------|-------------------|-----------------|-------------------|-------------------|-----------------|
| N2,034,952,963.17 | N103,781,101.95   | N248,767,225.46 | N2,391,809,812.67 | N4,779,311,103.25 | N820,290,151.48 |



Share to Total Growth % 2.26

**TOTAL IGR** 

N30,135,881,918.26

2019 FULL YEAR IGR COLLECTIONS

 PAYE
 Direct Assessment
 Road Taxes
 Other Taxes
 Total Tax
 MDAs Revenue

 N17,178,310,537.41
 N 548,108,654.34
 N790,423,949.31
 N8,142,724,357.18
 N26,659,567,498.24
 N3,476,314,420.02













**FAAC 2019** 

N24,222,272,968.41

**Total Revenue Available 2019** 

N42,144,667,491.84

% Share of **FAAC 2019** 

Land Area: 3,572 sq mi

IGR 2019



1.34

**Total Revenue Available 2018** 

N33,218,969,112.52

2018 on 2019 26.87 Growth %

% FAAC Contribution to Total Revenue Available 2019 % IGR Contribution to Total Revenue Available 2019



#### **INTERNALLY GENERATED REVENUE OF STATES (Q1 - Q4)**









曲 Total Tax 2019 N17,922,394,523.43



Y on Y (Annual) 2018 on 2019 Growth %





Y on Y (Quarterly) Q4 2018 on Q4 2019 Growth %





Q on Q Change (Q4 on Q3 2019) Growth %



#### **2019 FOURTH QUARTER IGR COLLECTION**

**TOTAL IGR** 

N3,768,441,938.14

| PAYE              | Direct Assessment | Road Taxes     | Other Taxes    | Total Tax         | MDAs Revenue      |