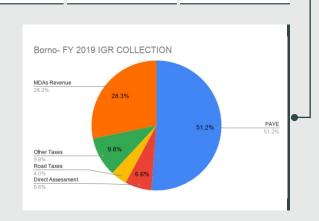

## 2019 FOURTH QUARTER IGR COLLECTION

LECTION TOTAL IGR

N2,134,157,412.85

**Total Tax** 

N5,864,463,258.40

| PAYE              | Direct Assessment | Road Taxes     | Other Taxes     | Total Tax         | MDAs Revenue    |
|-------------------|-------------------|----------------|-----------------|-------------------|-----------------|
| N1,011,664,628.62 | N163,282,427.23   | N95,128,486.00 | N168,987,398.00 | N1,439,062,939.85 | N695,094,473.00 |

**PAYE** 

N4,189,761,148.23

**Direct Assessment** 

N540,030,198.11

TOTAL IGR

**Road Taxes** 

N330,389,410.00

N8,175,248,326.42

**Other Taxes** 

N804,282,502.06

2019 FULL YEAR IGR COLLECTIONS

**MDAs Revenue** 

N2,310,785,068.02

| Borno- Q4 2019 IGR CC             | DLLECTION |            |
|-----------------------------------|-----------|------------|
| MDAs Revenue<br>32.6% 32.6%       | 47        | PAYE 47.4% |
| Other Taxes 7.9% Road Taxes       |           |            |
| 4.5%<br>Direct Assessment<br>7.7% | 7.7%      |            |