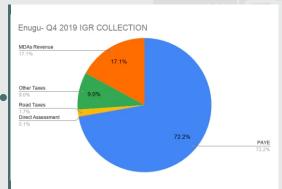

### 2019 FOURTH QUARTER IGR COLLECTION

**TOTAL IGR** 

N16,185,745,606.00

| PAYE               | Direct Assessment | Road Taxes      | Other Taxes       | Total Tax          | MDAs Revenue      |
|--------------------|-------------------|-----------------|-------------------|--------------------|-------------------|
| N11,681,026,520.00 | N15,795,944.00    | N269,488,775.00 | N1,457,012,078.00 | N13,423,323,317.00 | N2,762,422,289.00 |

Share to Total Growth % 2.33

**TOTAL IGR** 

N31,069,466,913.00

2019 FULL YEAR IGR COLLECTIONS

 PAYE
 Direct Assessment
 Road Taxes
 Other Taxes
 Total Tax
 MDAs Revenue

 N18,109,354,171.00
 N153,691,242.00
 N859,519,750.00
 N2,661,603,257.00
 N21,784,168,420.00
 N9,285,298,493.00