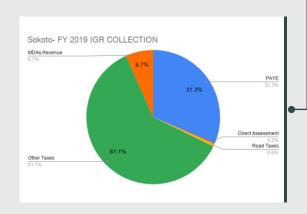

#### **INTERNALLY GENERATED REVENUE OF STATES (Q1 - Q4)**

Y on Y (Annual) 2018 on 2019 Growth %

Y on Y (Quarterly) Q4 2018 on Q4 2019 Growth %

Q on Q Change (Q4 on Q3 2019) Growth %

TOTAL IGR

N4,649,213,007.63

| PAYE               | Direct Assessment | Road Taxes     | Other Taxes        | Total Tax         | MDAs Revenue    |
|--------------------|-------------------|----------------|--------------------|-------------------|-----------------|
| N 1,954,238,721.73 | N5,898,821.25     | N71,572,378.95 | N 2,138,781,591.72 | N4,170,491,513.65 | N478,721,493.98 |

Share to Total Growth % 1.42

**TOTAL IGR** 

N19,005,093,541.11

2019 FULL YEAR IGR COLLECTIONS

 PAYE
 Direct Assessment
 Road Taxes
 Other Taxes
 Total Tax
 MDAs Revenue

 N 5,954,451,999.79
 N43,276,921.25
 N 120,386,173.95
 N11,608,663,715.29
 N17,726,778,810.28
 N1,278,314,730.83