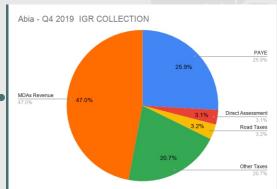

#### **INTERNALLY GENERATED REVENUE OF STATES (Q1 - Q4)**

Y on Y (Annual) 2018 on 2019 Growth %

Y on Y (Quarterly) Q4 2018 on Q4 2019 Growth %

Q on Q Change (Q4 on Q3 2019) Growth %

**TOTAL IGR** 

N4,160,902,032.01

| PAYE              | Direct Assessment | Road Taxes      | Other Taxes     | Total Tax         | MDAs Revenue      |
|-------------------|-------------------|-----------------|-----------------|-------------------|-------------------|
| N1,078,584,551.71 | N130,102,985.86   | N134,951,550.00 | N860,016,991.29 | N2,203,656,078.86 | N1,957,245,953.15 |