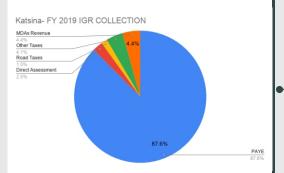

### 2019 FOURTH QUARTER IGR COLLECTION

Direct Assessment

Road Taxes

TOTAL IGR
Other Taxes

Total Tax

N9,511,004,791.53

MDAs Revenue

N1,708,499,891.95 N131,924,521.24 N256,748,975.00 N1,730,254,656.01 N3,827,428,044.20 N5,683,576,747.33

PAYE

Share to Total Growth % 1.98

**TOTAL IGR** 

N26,369,195,864.89

2019 FULL YEAR IGR COLLECTIONS

 PAYE
 Direct Assessment
 Road Taxes
 Other Taxes
 Total Tax
 MDAs Revenue

 N11,186,201,113.59
 N679,424,931.30
 N712,261,535.00
 N3,554,911,041.19
 N16,132,798,621.08
 N10,236,397,243.81