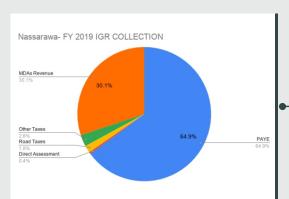

**PAYE** 

Share to Total Growth %

**TOTAL IGR** 

N9,704,660,185.42

**2019 FULL YEAR IGR COLLECTIONS** 

**Other Taxes PAYE Direct Assessment Road Taxes Total Tax MDAs Revenue** N5,751,781,494.62 N118,856,369.70 N249,593,415.00 N556,974,166.14 N6,677,205,445.46 N3,027,454,739.96