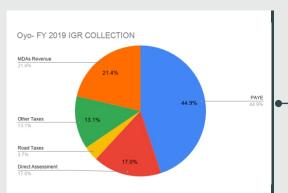

Share to Total Growth %

**TOTAL IGR** 

N16,342,762,531.98

2019 FULL YEAR IGR COLLECTIONS

**FAAC 2019** 

N54,340,296,718.03

**Total Revenue Available 2019** 

N72,190,777,107.60

N1,694,084,568.47 N142,549,620.59 N56,284,130.00 N52,327,991.57 N1,945,246,310.63 N973,876,932.53

PAYE

Share to Total Growth %

**TOTAL IGR** 

N17,850,480,389.57

**2019 FULL YEAR IGR COLLECTIONS** 

**PAYE Direct Assessment Road Taxes Other Taxes Total Tax MDAs Revenue** N13,306,462,021.08 N610,811,500.50 N457,188,304.00 N196,888,522.14 N14,571,350,347.72 N3,279,130,041.85