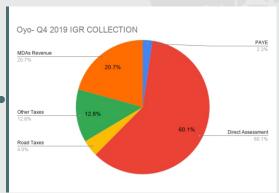

## 2019 FOURTH QUARTER IGR COLLECTION

LECTION TOTAL IGR

N2,134,157,412.85

**Total Tax** 

N5,864,463,258.40

| PAYE              | Direct Assessment | Road Taxes     | Other Taxes     | Total Tax         | MDAs Revenue    |
|-------------------|-------------------|----------------|-----------------|-------------------|-----------------|
| N1,011,664,628.62 | N163,282,427.23   | N95,128,486.00 | N168,987,398.00 | N1,439,062,939.85 | N695,094,473.00 |

**PAYE** 

N4,189,761,148.23

**Direct Assessment** 

N540,030,198.11

TOTAL IGR

**Road Taxes** 

N330,389,410.00

N8,175,248,326.42

**Other Taxes** 

N804,282,502.06

2019 FULL YEAR IGR COLLECTIONS

**MDAs Revenue** 

N2,310,785,068.02

| Borno- Q4 2019 IGR CC             | DLLECTION |            |
|-----------------------------------|-----------|------------|
| MDAs Revenue<br>32.6% 32.6%       | 47        | PAYE 47.4% |
| Other Taxes 7.9% Road Taxes       |           |            |
| 4.5%<br>Direct Assessment<br>7.7% | 7.7%      |            |