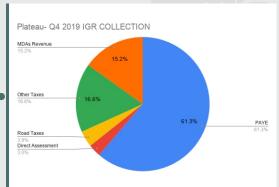

N42,224,236,190.96

**FAAC 2019** 

Total Revenue Available 2019

N58,704,347,784.79

% Share of FAAC 2019

Land Area: 11, 936 sq mi

% Share of IGR 2019

1.24

**Total Revenue Available 2018** 

N56,611,627,967.00

YoY 2018 on 2019 Growth %

3.70

% FAAC Contribution to Total Revenue Available 2019 % IGR Contribution to Total Revenue Available 2019 28

#### **INTERNALLY GENERATED REVENUE OF STATES (Q1 - Q4)**

Y on Y (Annual) 2018 on 2019 Growth %

Y on Y (Quarterly) Q4 2018 on Q4 2019 Growth %

Q on Q Change (Q4 on Q3 2019) Growth %

TOTAL IGR

N 3,695,857,141.93

| PAYE              | Direct Assessment | Road Taxes       | Other Taxes     | Total Tax         | MDAs Revenue    |
|-------------------|-------------------|------------------|-----------------|-------------------|-----------------|
| N2,265,594,439.96 | N 112,239,073.90  | N 144,120,275.00 | N613,931,792.53 | N3,135,885,581.39 | N559,971,560.54 |