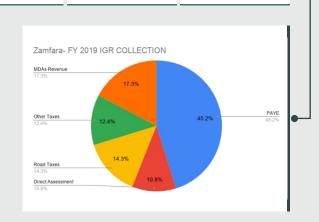

N2,666,687,584.81

| N6,965,260,319.96       | N1,672,361,609.49 | N2,196,928,000.00 |
|-------------------------|-------------------|-------------------|
|                         |                   |                   |
| Zamfara- Q4 2019 IGR CO | LLECTION          |                   |
|                         |                   | PAYE              |
| MDAs Revenue            | 25.4%             | 25.4%             |
| 35.2%                   |                   |                   |
|                         | 11.1%             | Direct Assessment |
|                         | 2.6%              | 11.1%             |

Share to Total Growth %

TOTAL IGR

N74,564,180,835.31

2019 FULL YEAR IGR COLLECTIONS

**FAAC 2019** 

N2,473,237,965,275.64

**Total Revenue Available 2019** 

N3,807,463,975,557.00