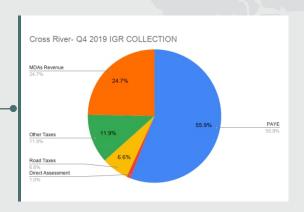

**TOTAL IGR** 

**Total Tax** 

N2,981,282,833.45

**MDAs Revenue** 

PAYE **Direct Assessment** N1,665,457,692.41 N28,641,153.23 N195,886,755.11 N356,029,809.28 N2,246,015,410.03 N735,267,423.42

Share to Total Growth %