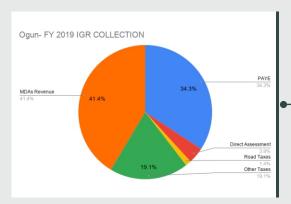

Share to Total Growth %

**TOTAL IGR** 

N1,334,226,010,281.36

2019 FULL YEAR IGR COLLECTIONS

 PAYE
 Direct Assessment
 Road Taxes
 Other Taxes
 Total Tax
 MDAs Revenue

 N809,317,881,456.04
 N47,672,928,933.24
 N30,270,487,488.80
 N225,411,523,755.55
 N1,112,672,821,633.63
 N221,553,188,647.73