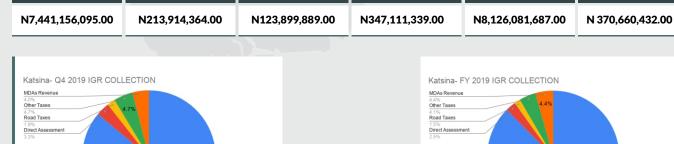

AAC Contribution to Total Revenue Available 2019 % IGR Contribution to Total Revenue Available 2019



#### **INTERNALLY GENERATED REVENUE OF STATES (Q1 - Q4)**













Y on Y (Annual) 2018 on 2019 Growth %





Y on Y (Quarterly) Q4 2018 on Q4 2019 Growth %





Q on Q Change (Q4 on Q3 2019) Growth %





TOTAL IGR

N1,887,194,631.00

**Total Tax** 

| PAYE              | Direct Assessment | Road Taxes     | Other Taxes    | Total Tax         | MDAs Revenue   |
|-------------------|-------------------|----------------|----------------|-------------------|----------------|
| N1,625,701,638.00 | N61,791,754.00    | N36,298,470.00 | N88,084,754.00 | N1,811,876,616.00 | N75,318,015.00 |



TOTAL IGR

N8,496,742,119.00

**Other Taxes** 

2019 FULL YEAR IGR COLLECTIONS

**MDAs Revenue** 



**Road Taxes** 











**FAAC 2019** 

N52,903,252,905.60

**Total Revenue Available 2019** 

N60,270,587,742.73

% Share of FAAC 2019

Land Area: 14,200 sq mi

% Share of IGR 2019



0.55

**Total Revenue Available 2018** 

N59,462,137,460.36

YoY 2018 on 2019 Growth %

1.36

% FAAC Contribution to Total Revenue Available 2019 % IGR Contribution to Total Revenue Available 2019



#### **INTERNALLY GENERATED REVENUE OF STATES (Q1 - Q4)**









Total Tax 2019
N7,367,334,837.13



Y on Y (Annual) 2018 on 2019 Growth %





Y on Y (Quarterly) Q4 2018 on Q4 2019 Growth %





Q on Q Change (Q4 on Q3 2019) Growth %





TOTAL IGR

N1,407,012,671.82

**Total Tax** 

N6,271,911,754.50

| PAYE            | Direct Assessment | Road Taxes     | Other Taxes    | Total Tax         | MDAs Reve