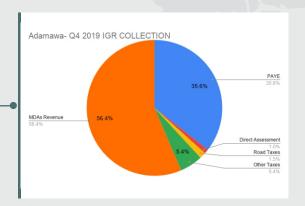

| PAYE              | Direct Assessment | Road Taxes      | Other Taxes     | Total Tax         | MDAs Revenue      |
|-------------------|-------------------|-----------------|-----------------|-------------------|-------------------|
| N1,078,584,551.71 | N130,102,985.86   | N134,951,550.00 | N860,016,991.29 | N2,203,656,078.86 | N1,957,245,953.15 |

Share to Total

**TOTAL IGR** 

N14,769,307,658.56

**2019 FULL YEAR IGR COLLECTIONS** 

**Road Taxes Other Taxes Total Tax MDAs Revenue** N5,905,155,132.15 N465,883,488.65 N425,906,571.16 N2,170,964,181.78 N8,967,909,373.74 N5,801,398,284.82