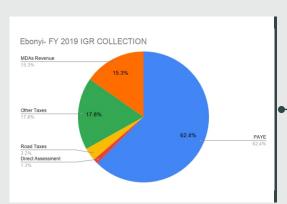

Share to Total

**TOTAL IGR** 

N14,769,307,658.56

**2019 FULL YEAR IGR COLLECTIONS** 

**Road Taxes Other Taxes Total Tax MDAs Revenue** N5,905,155,132.15 N465,883,488.65 N425,906,571.16 N2,170,964,181.78 N8,967,909,373.74 N5,801,398,284.82