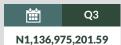

#### **INTERNALLY GENERATED REVENUE OF STATES (Q1 - Q4)**

Q2 N391,316,977,069.17 Q3 N294,110,358,328.57 Q4 N346,201,219,924.68 Total Tax 2019
N1,334,226,010,281,36

Y on Y (Annual) 2018 on 2019 Growth %

Y on Y (Quarterly) Q4 2018 on Q4 2019 Growth %