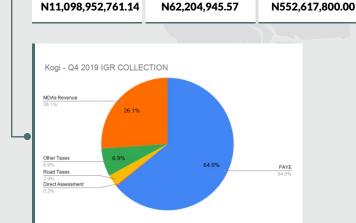

### 2019 FOURTH QUARTER IGR COLLECTION

Direct Assessment

Road Taxes

TOTAL IGR
Other Taxes

Total Tax

N9,511,004,791.53

MDAs Revenue

N1,708,499,891.95 N131,924,521.24 N256,748,975.00 N1,730,254,656.01 N3,827,428,044.20 N5,683,576,747.33

PAYE

Share to Total Growth % 1.98

**TOTAL IGR** 

N26,369,195,864.89

2019 FULL YEAR IGR COLLECTIONS

 PAYE
 Direct Assessment
 Road Taxes
 Other Taxes
 Total Tax
 MDAs Revenue

 N11,186,201,113.59
 N679,424,931.30
 N712,261,535.00
 N3,554,911,041.19
 N16,132,798,621.08
 N10,236,397,243.81