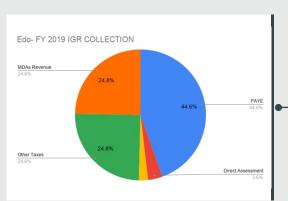

PAYE

Share to Total Growth % 1.98

**TOTAL IGR** 

N26,369,195,864.89

2019 FULL YEAR IGR COLLECTIONS

 PAYE
 Direct Assessment
 Road Taxes
 Other Taxes
 Total Tax
 MDAs Revenue

 N11,186,201,113.59
 N679,424,931.30
 N712,261,535.00
 N3,554,911,041.19
 N16,132,798,621.08
 N10,236,397,243.81