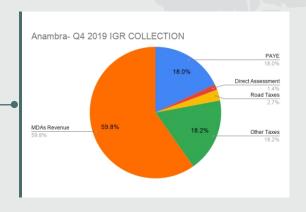

#### **2019 FOURTH QUARTER IGR COLLECTION**

**Direct Assessment** 

**Road Taxes** 

**TOTAL IGR** Other Taxes N2,887,941,409.73 **Total Tax** 

**MDAs Revenue** 

N1,028,362,887.86 N29,332,052.76 N43,487,690.00 N156,858,314.39 N1,258,040,945.01 N1,629,900,464.72

**PAYE** 

Share to Total Growth %

**TOTAL IGR** 

N9,704,660,185.42

**2019 FULL YEAR IGR COLLECTIONS** 

**Other Taxes PAYE Direct Assessment Road Taxes Total Tax MDAs Revenue** N5,751,781,494.62 N118,856,369.70 N249,593,415.00 N556,974,166.14 N6,677,205,445.46 N3,027,454,739.96