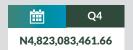

#### **INTERNALLY GENERATED REVENUE OF STATES (Q1 - Q4)**

Y on Y (Annual) 2018 on 2019 Growth %

Y on Y (Quarterly) Q4 2018 on Q4 2019 Growth %

Q on Q Change (Q4 on Q3 2019) Growth %

**TOTAL IGR** 

N4,823,083,461.66