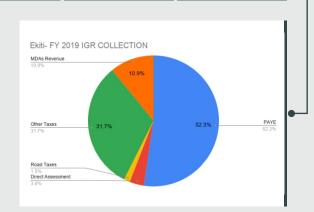

**PAYE** 

N4,474,115,200.14

D.64 TOTAL IGR

**Direct Assessment** 

N303,892,108.94

N8,546,875,648.24

**Other Taxes** 

N2,712,938,440.99

2019 FULL YEAR IGR COLLECTIONS

**MDAs Revenue** 

N928,163,288.22

| Ekiti- Q4 2019            | IGR COLLECTION |       |       |
|---------------------------|----------------|-------|-------|
| MDAs Revenue              |                |       |       |
| 9.5%                      | 9.5%           |       |       |
|                           | 9.5%           |       |       |
|                           |                |       |       |
| Other Taxes               |                |       |       |
|                           | 18.1%          |       |       |
| 7                         |                |       |       |
| Road Taxes                |                |       |       |
| 1.6%                      | 5.2%           |       |       |
| Direct Assessment<br>5.2% | 5.2%           | 65.7% | PAYE  |
| 5.270                     |                |       | 65.7% |