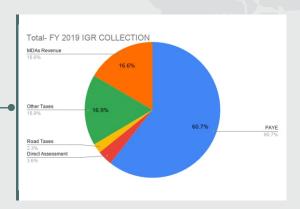

# 2019 FOURTH QUARTER IGR COLLECTION

**TOTAL IGR** 

N346,201,219,924.68

| PAYE                | Direct Assessment  | Road Taxes        | Other Taxes        | Total Tax           | MDAs Revenue       |
|---------------------|--------------------|-------------------|--------------------|---------------------|--------------------|
| N202,886,567,281.05 | N12,750,382,625.70 | N7,262,335,010.36 | N50,188,426,212.52 | N273,087,711,129.63 | N73,113,508,795.05 |

Share to Total Growth %

**TOTAL IGR** 

N1,334,226,010,281.36

2019 FULL YEAR IGR COLLECTIONS

 PAYE
 Direct Assessment
 Road Taxes
 Other Taxes
 Total Tax
 MDAs Revenue

 N809,317,881,456.04
 N47,672,928,933.24
 N30,270,487,488.80
 N225,411,523,755.55
 N1,112,672,821,633.63
 N221,553,188,647.73