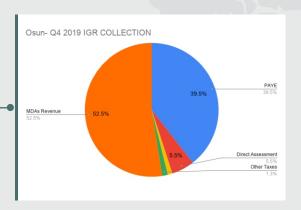

Y (Quarterly) Q4 2018 on Q4 2019 Growth %





Q on Q Change (Q4 on Q3 2019) Growth %



#### **2019 FOURTH QUARTER IGR COLLECTION**

**TOTAL IGR** 

N3,768,441,938.14

| PAYE              | Direct Assessment | Road Taxes     | Other Taxes    | Total Tax         | MDAs Revenue      |
|-------------------|-------------------|----------------|----------------|-------------------|-------------------|
| N1,487,512,553.76 | N208,389,293.50   | N42,718,858.00 | N50,761,224.43 | N1,789,381,929.69 | N1,979,060,008.45 |



Share to Total Growth %

**TOTAL IGR** 

N17,922,394,523.43

**2019 FULL YEAR IGR COLLECTIONS** 

**PAYE Road Taxes** Other Taxes **Direct Assessment Total Tax MDAs Revenue** N7,841,155,969.76 N897,206,841.86 N 205,690,159.24 N224,307,325.30 N9,168,360,296.16 N 8,754,034,227.27













% Sh

N55,800,604,161.25

**FAAC 2019** 

N82,547,064,397.18

**Total Revenue Available 2019** 

% Share of FAAC 2019

Land Area: 10,986 sq mi

% Share of IGR 2019

2.26

2.00

Total Revenue Available 2018

N83,924,234,062.99

YoY 2018 on 2019 Growth %

% FAAC Contribution to Total Revenue Available 2019 % IGR Contribution to Total Revenue Available 2019



#### **INTERNALLY GENERATED REVENUE OF STATES (Q1 - Q4)**













Y on Y (Annual) 2018 on 2019 Growth %





Y on Y (Quarterly) Q4 2018 on Q4 2019 Growth %





Q on Q Change (Q4 on Q3 2019) Growth %





TOTAL IGR

N6,742,105,714.76

| PAYE            | Direct Assessment | Road Taxes      | Other Taxes     | Total Tax         | MDAs Revenue      |
|-----------------|-------------------|-----------------|---------------