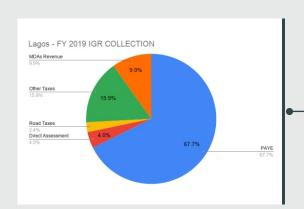

Share to Total Growth %

**TOTAL IGR** 

N398,732,246,493.38

2019 FULL YEAR IGR COLLECTIONS

 PAYE
 Direct Assessment
 Road Taxes
 Other Taxes
 Total Tax
 MDAs Revenue

 N269,962,755,085.02
 N16,023,351,961.60
 N9,760,460,786.87
 N63,577,475,171.62
 N359,324,043,005.11
 N39,408,203,488.27