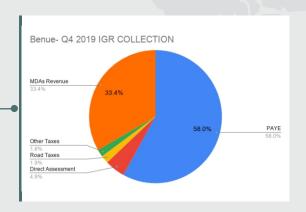

### 2019 FOURTH QUARTER IGR COLLECTION

Direct Assessment

Road Taxes

TOTAL IGR
Other Taxes

Total Tax

N9,511,004,791.53

MDAs Revenue

N1,708,499,891.95 N131,924,521.24 N256,748,975.00 N1,730,254,656.01 N3,827,428,044.20 N5,683,576,747.33