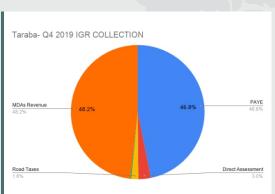

Share to Total

Growth %

**2019 FULL YEAR** N 6,533,106,447.27 **IGR COLLECTIONS** 

**Total Tax** 

N3,571,894,826.79

Taraba- FY 2019 IGR COLLECTION

**FAAC 2019** 

N 51,606,083,679.10

**Total Tax** 

N7,101,992,319.67

| PAYE              | Direct Assessment | Road Taxes      | Other Taxes    | Total Tax         | MDAs Revenue    |
|-------------------|-------------------|-----------------|----------------|-------------------|-----------------|
| N4,680,257,380.15 | N 1,732,063.45    | N122,840,735.00 | N79,331,853.68 | N4,784,162,032.28 | N317,189,573.95 |