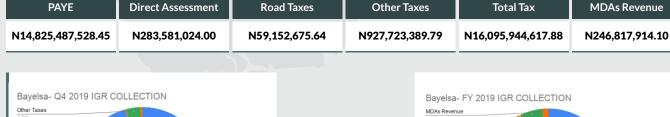

| PAYE              | Direct Assessment | Road Taxes      | Other Taxes     | Total Tax         | MDAs Revenue      |
|-------------------|-------------------|-----------------|-----------------|-------------------|-------------------|
| N1,078,584,551.71 | N130,102,985.86   | N134,951,550.00 | N860,016,991.29 | N2,203,656,078.86 | N1,957,245,953.15 |

Share to Total

**TOTAL IGR** 

N14,769,307,658.56

**2019 FULL YEAR IGR COLLECTIONS** 

**Road Taxes Other Taxes Total Tax MDAs Revenue** N5,905,155,132.15 N465,883,488.65 N425,906,571.16 N2,170,964,181.78 N8,967,909,373.74 N5,801,398,284.82