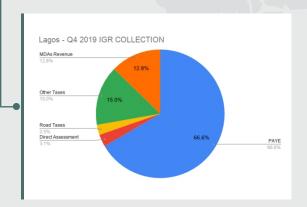

### 2019 FOURTH QUARTER IGR COLLECTION

TOTAL IGR

N101,635,841,997.15

| PAYE               | Direct Assessment  | Road Taxes        | Other Taxes        | Total Tax          | MDAs Revenue       |
|--------------------|--------------------|-------------------|--------------------|--------------------|--------------------|
| N67,679,491,595.21 | N 3,135,546,515.63 | N2,591,399,530.95 | N15,267,257,845.41 | N88,673,695,487.20 | N12,962,146,509.95 |

Share to Total Growth %

**TOTAL IGR** 

N398,732,246,493.38

2019 FULL YEAR IGR COLLECTIONS

 PAYE
 Direct Assessment
 Road Taxes
 Other Taxes
 Total Tax
 MDAs Revenue

 N269,962,755,085.02
 N16,023,351,961.60
 N9,760,460,786.87
 N63,577,475,171.62
 N359,324,043,005.11
 N39,408,203,488.27