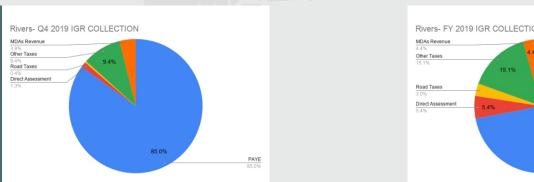

**PAYE** 

Share to Total Growth %

**Direct Assessment** 

**TOTAL IGR** 

N140,398,744,302.70

**Other Taxes** 

**2019 FULL YEAR IGR COLLECTIONS** 

**MDAs Revenue** 

N6,189,934,224.66

N101,088,167,770.00 N7,644,956,906.47 N 4,209,268,089.15 N21,266,417,312.42 N134,208,810,078.04 Rivers- Q4 2019 IGR COLLECTION Rivers- FY 2019 IGR COLLECTION MDAs Revenue MDAs Revenue Other Taxes ad Taxes

**Road Taxes** 

72.0%