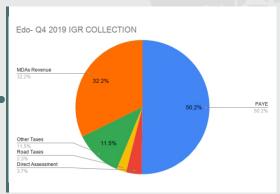

### 2019 FOURTH QUARTER IGR COLLECTION

Direct Assessment

Road Taxes

TOTAL IGR
Other Taxes

Total Tax

N9,511,004,791.53

MDAs Revenue

N1,708,499,891.95 N131,924,521.24 N256,748,975.00 N1,730,254,656.01 N3,827,428,044.20 N5,683,576,747.33

PAYE

Share to Total Growth % 1.98

**TOTAL IGR** 

N26,369,195,864.89

2019 FULL YEAR IGR COLLECTIONS

 PAYE
 Direct Assessment
 Road Taxes
 Other Taxes
 Total Tax
 MDAs Revenue

 N11,186,201,113.59
 N679,424,931.30
 N712,261,535.00
 N3,554,911,041.19
 N16,132,798,621.08
 N10,236,397,243.81