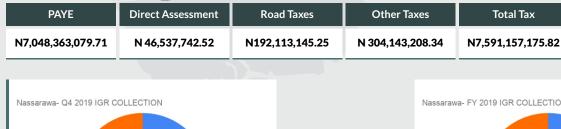

**PAYE** 

Share to Total Growth %

**TOTAL IGR** 

N9,704,660,185.42

**2019 FULL YEAR IGR COLLECTIONS** 

**Other Taxes PAYE Direct Assessment Road Taxes Total Tax MDAs Revenue** N5,751,781,494.62 N118,856,369.70 N249,593,415.00 N556,974,166.14 N6,677,205,445.46 N3,027,454,739.96