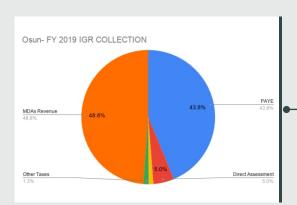

(Quarterly) Q4 2018 on Q4 2019 Growth %





Q on Q Change (Q4 on Q3 2019) Growth %



#### **2019 FOURTH QUARTER IGR COLLECTION**

**TOTAL IGR** 

N3,768,441,938.14

| PAYE              | Direct Assessment | Road Taxes     | Other Taxes    | Total Tax         | MDAs Revenue      |
|-------------------|-------------------|----------------|----------------|-------------------|-------------------|
| N1,487,512,553.76 | N208,389,293.50   | N42,718,858.00 | N50,761,224.43 | N1,789,381,929.69 | N1,979,060,008.45 |



Share to Total Growth %

**TOTAL IGR** 

N17,922,394,523.43

**2019 FULL YEAR IGR COLLECTIONS** 

**PAYE Road Taxes** Other Taxes **Direct Assessment Total Tax MDAs Revenue** N7,841,155,969.76 N897,206,841.86 N 205,690,159.24 N224,307,325.30 N9,168,360,296.16 N 8,754,034,227.27













% Sh

N55,800,604,161.25

**FAAC 2019** 

N82,547,064,397.18

**Total Revenue Available 2019** 

% Share of FAAC 2019

Land Area: 10,986 sq mi

% Share of IGR 2019

2.26

2.00

Total Revenue Available 2018

N83,924,234,062.99

YoY 2018 on 2019 Growth %

% FAAC Contribution to Total Revenue Available 2019 % IGR Contribution to Total Revenue Available 2019



#### **INTERNALLY GENERATED REVENUE OF STATES (Q1 - Q4)**













Y on Y (Annual) 2018 on 2019 Growth %





Y on Y (Quarterly) Q4 2018 on Q4 2019 Growth %





Q on Q Change (Q4 on Q3 2019) Growth %





TOTAL IGR

N6,742,105,714.76

| PAYE            | Direct Assessment | Road Taxes      | Other Taxes     | Total Tax         | MDAs Revenue      |
|-----------------|-------------------|-----------------|-----------------