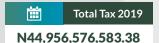

## 2019 FOURTH QUARTER IGR COLLECTION

TOTAL IGR

N13,377,575,553.51

| PAYE              | Direct Assessment | Road Taxes      | Other Taxes       | Total Tax         | MDAs Revenue      |
|-------------------|-------------------|-----------------|-------------------|-------------------|-------------------|
| N3,139,178,349.34 | N64,334,355.14    | N155,652,037.00 | N1,123,324,642.46 | N4,482,489,383.94 | N8,895,086,169.57 |

Share to Total Growth % 3.37

**TOTAL IGR** 

N44,956,576,583.38

2019 FULL YEAR IGR COLLECTIONS

 PAYE
 Direct Assessment
 Road Taxes
 Other Taxes
 Total Tax
 MDAs Revenue

 N11,692,318,351.28
 N 232,321,229.04
 N509,535,162.00
 N 13,510,968,162.82
 N25,945,142,905.14
 N19,011,433,678.24