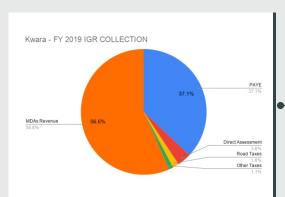

#### **INTERNALLY GENERATED REVENUE OF STATES (Q1 - Q4)**

Y on Y (Annual) 2018 on 2019 Growth %

Y on Y (Quarterly) Q4 2018 on Q4 2019 Growth %

Q on Q Change (Q4 on Q3 2019) Growth %

**TOTAL IGR** 

N6,645,934,266.88

| PAYE              | Direct Assessment | Road Taxes      | Other Taxes     | Total Tax         | MDAs Revenue       |
|-------------------|-------------------|-----------------|-----------------|-------------------|--------------------|
| N1,388,815,223.40 | N299,410,493.00   | N124,147,215.47 | N 69,026,492.22 | N1,881,399,424.09 | N 4,764,534,842.79 |

Share to Total Growth %

**TOTAL IGR** 

N30,646,731,408.92

**2019 FULL YEAR IGR COLLECTIONS** 

**PAYE Road Taxes Other Taxes Direct Assessment Total Tax MDAs Revenue** N11,364,149,817.33 N1,093,196,719.50 N494,512,711.04 N342,454,288.80 N13,294,313,536.67 N17,352,417,872.25