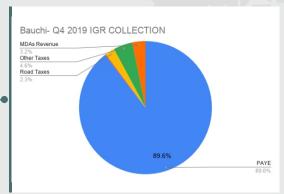

#### **2019 FOURTH QUARTER IGR COLLECTION**

**Direct Assessment** 

**Road Taxes** 

**TOTAL IGR** Other Taxes N2,887,941,409.73 **Total Tax** 

**MDAs Revenue** 

N1,028,362,887.86 N29,332,052.76 N43,487,690.00 N156,858,314.39 N1,258,040,945.01 N1,629,900,464.72

**PAYE** 

Share to Total Growth %

**TOTAL IGR** 

N9,704,660,185.42

**2019 FULL YEAR IGR COLLECTIONS** 

**Other Taxes PAYE Direct Assessment Road Taxes Total Tax MDAs Revenue** N5,751,781,494.62 N118,856,369.70 N249,593,415.00 N556,974,166.14 N6,677,205,445.46 N3,027,454,739.96