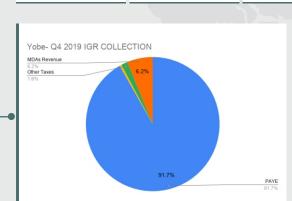

e 2019



#### **INTERNALLY GENERATED REVENUE OF STATES (Q1 - Q4)**













Y on Y (Annual) 2018 on 2019 Growth %





Y on Y (Quarterly) Q4 2018 on Q4 2019 Growth %





Q on Q Change (Q4 on Q3 2019) Growth %





TOTAL IGR

N5,101,351,606.23

**Total Tax** 

N7,101,992,319.67

| PAYE              | Direct Assessment | Road Taxes      | Other Taxes    | Total Tax         | MDAs Revenue    |
|-------------------|-------------------|-----------------|----------------|-------------------|-----------------|
| N4,680,257,380.15 | N 1,732,063.45    | N122,840,735.00 | N79,331,853.68 | N4,784,162,032.28 | N317,189,573.95 |



TOTAL IGR N8,444,634,099.09

**Other Taxes** 

N401,931,822.19

**Road Taxes** 

N78,147,145.00

2019 FULL YEAR IGR COLLECTIONS

**MDAs Revenue** 

N1,342,641,779.42













FAAC 2019

N41,762,298,726.55

**Total Revenue Available 2019** 

N57,178,342,126.31

% Share of FAAC 2019

Land Area: 15,352 sq mi

% Share of IGR 2019



1.16

**Total Revenue Available 2018** 

N49,038,520,686.74

YoY 2018 on 2019 Growth %



% FAAC Contribution to Total Revenue Available 2019



% IGR Contribution to Total Revenue Available 2019



#### **INTERNALLY GENERATED REVENUE OF STATES (Q1 - Q4)**













Y on Y (Annual) 2018 on 2019 Growth %





Y on Y (Quarterly) Q4 2018 on Q4 2019 Growth %





Q on Q Change (Q4 on Q3 2019) Growth %





**TOTAL IGR** 

N4,823,083,461.66

**Total Tax** 

N12,749,355,814.95

| PAYE              | Direct Assessment | Road Taxes      | Other Taxes     | Total Tax         | MDAs Revenue      |
|-------------------|-------------