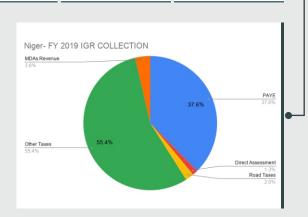

#### **INTERNALLY GENERATED REVENUE OF STATES (Q1 - Q4)**

Total Tax 2019
N11,696,955,884.75

Y on Y (Annual) 2018 on 2019 Growth %

Y on Y (Quarterly) Q4 2018 on Q4 2019 Growth %

Q on Q Change (Q4 on Q3 2019) Growth %

0.88

TOTAL IGR

N11,696,955,884.75

2019 FULL YEAR IGR COLLECTIONS

 PAYE
 Direct Assessment
 Road Taxes
 Other Taxes
 Total Tax
 MDAs Revenue

 N10,957,758,055.43
 N29,864,538.49
 N136,706,647.77
 N390,617,015.29
 N11,514,946,256.98
 N182,009,627.77