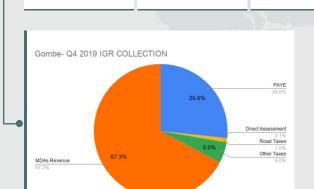

#### **INTERNALLY GENERATED REVENUE OF STATES (Q1 - Q4)**

Y on Y (Annual) 2018 on 2019 Growth %

Y on Y (Quarterly) Q4 2018 on Q4 2019 Growth %

Q on Q Change (Q4 on Q3 2019) Growth %

TOTAL IGR

N5,675,854,028.11

**Total Tax** 

N28,634,620,359.24

| PAYE              | Direct Assessment | Road Taxes     | Other Taxes     | Total Tax         | MDAs Revenue    |
|-------------------|-------------------|----------------|-----------------|-------------------|-----------------|
| N3,714,302,363.38 | N33,359,719.90    | N96,761,875.00 | N943,528,111.77 | N4,787,952,070.05 | N887,901,958.06 |