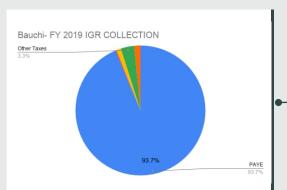

**PAYE** 

Share to Total Growth %

**TOTAL IGR** 

N9,704,660,185.42

**2019 FULL YEAR IGR COLLECTIONS** 

**Other Taxes PAYE Direct Assessment Road Taxes Total Tax MDAs Revenue** N5,751,781,494.62 N118,856,369.70 N249,593,415.00 N556,974,166.14 N6,677,205,445.46 N3,027,454,739.96