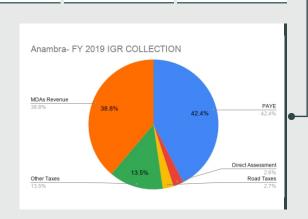

**PAYE** 

Share to Total Growth %

**TOTAL IGR** 

N9,704,660,185.42

**2019 FULL YEAR IGR COLLECTIONS** 

**Other Taxes PAYE Direct Assessment Road Taxes Total Tax MDAs Revenue** N5,751,781,494.62 N118,856,369.70 N249,593,415.00 N556,974,166.14 N6,677,205,445.46 N3,027,454,739.96