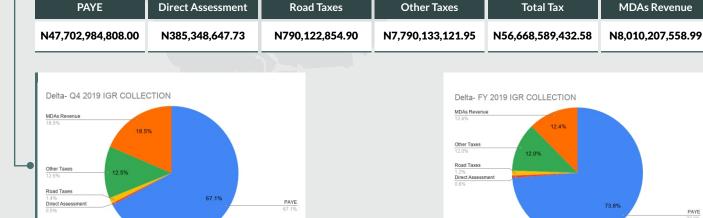

| PAYE               | Direct Assessment | Road Taxes      | Other Taxes       | Total Tax          | MDAs Revenue      |
|--------------------|-------------------|-----------------|-------------------|--------------------|-------------------|
| N10,173,254,849.32 | N69,875,216.89    | N209,224,930.25 | N1,903,620,818.83 | N12,355,975,815.29 | N2,812,787,225.20 |

Share to Total Growth %

**TOTAL IGR** 

N64,678,796,991.57

**2019 FULL YEAR IGR COLLECTIONS** 

73.8%