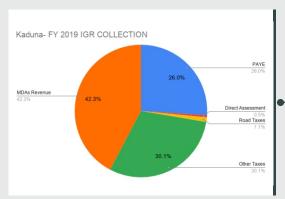

PAYE

Share to Total Growth % 1.98

**TOTAL IGR** 

N26,369,195,864.89

2019 FULL YEAR IGR COLLECTIONS

 PAYE
 Direct Assessment
 Road Taxes
 Other Taxes
 Total Tax
 MDAs Revenue

 N11,186,201,113.59
 N679,424,931.30
 N712,261,535.00
 N3,554,911,041.19
 N16,132,798,621.08
 N10,236,397,243.81