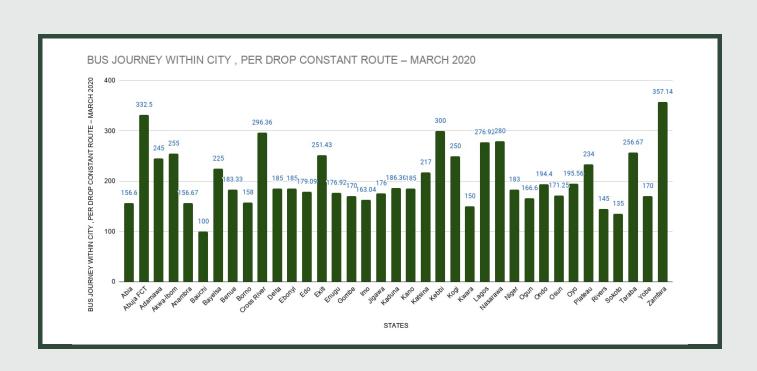

Average fare paid by commuters for bus journey within the city increased by 1.89% month-on-month and by 13.99% year-on-year to N206.73 in March 2020 from N202.89 in February 2020. States with highest bus journey fare within city were Zamfara (N357.14), Abuja FCT (N332.50) and Kebbi (N300.00) while States with lowest bus journey fare within city were Bauchi (N100.00), Sokoto (N135.00) and Rivers (N145.00).