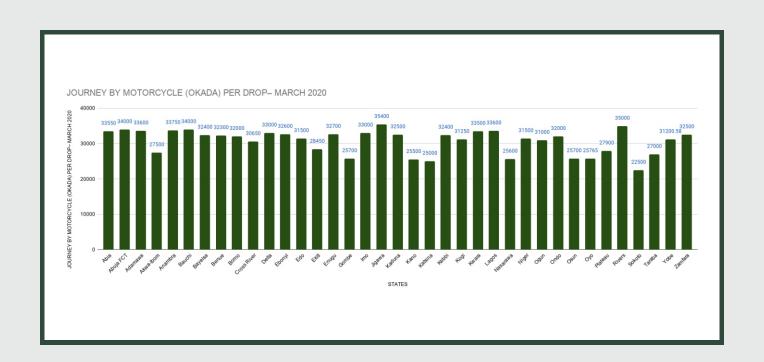

Average Transport Fare Across States
-Journey by Motorcycle (Okada) Per Drop

### STATES WITH THE HIGHEST AVERAGE PRICES IN MARCH 2020

|        | March -20 | YoY%   | MoM%   |
|--------|-----------|--------|--------|
| RIVERS | N246.15   | 29.55% | -6.05% |
|        |           |        |        |
| KOGI   | N231.11   | 25.23% | -3.70% |
|        |           |        |        |
| ONDO   | N212.81   | 11.18% | 12.01% |

|         | March -20 | YoY%   | MoM%    |
|---------|-----------|--------|---------|
| ADAMAWA | N50.00    | 0.00%  | -20.63% |
|         |           |        |         |
| KATSINA | N61.43    | 11.09% | -6.50%  |
|         |           |        |         |
| KEBBI   | N76.00    | 24.93% | 5.56%   |

Average fare paid by commuters for journey by motorcycle per drop decreased by -0.64% month-on-month and increased by 15.29% year-on-year to N134.07 in March 2020 from N134.94 in February 2020. States with highest journey fare by motorcycle per drop were Rivers (N246.15), Kogi (N231.11) and Ondo (N212.81) while states with lowest journey fare by motorcycle per drop were Adamawa (N50.00), Katsina (N61.43) and Kebbi (N76.00).