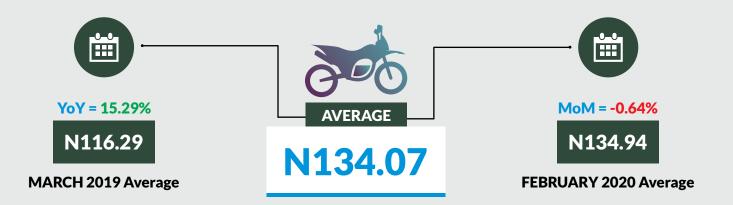

Average fare paid by commuters for journey by motorcycle per drop decreased by -0.64% month-on-month and increased by 15.29% year-on-year to N134.07 in March 2020 from N134.94 in February 2020. States with highest journey fare by motorcycle per drop were Rivers (N246.15), Kogi (N231.11) and Ondo (N212.81) while states with lowest journey fare by motorcycle per drop were Adamawa (N50.00), Katsina (N61.43) and Kebbi (N76.00).