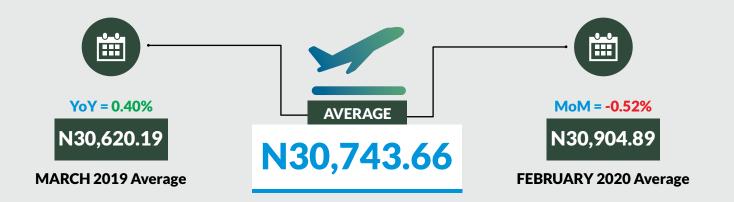

Average fare paid by air passengers for specified routes single journey decreased by -0.52% month-on-month and increased by 0.40% year-on-year to N30,743.66 in March 2020 from N30,904.89 in February 2020. States with highest air fare were Jigawa (N35,400.00), Rivers (N35,000.00), Abuja FCT (N34,000.00) while States with lowest air fare were Sokoto (N22,500.00), Katsina (N25,000.00), and Kano (N25,500.00).