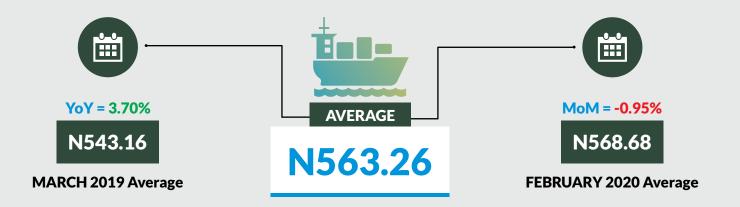

Average fare paid by passengers for water way passenger transport decreased by -0.95% month-on-month and increased by 3.70% year-on-year to N563.26 in March 2020 from N568.68 in February 2020. States with highest fare by water way passenger transport were Bayelsa (N1,822.22), Delta (N1,820.00) and Rivers (N1,766.67) while states with lowest fare by water way passenger transport were Borno (N130.00), Gombe (N190.00) and Ebonyi (N200.50).