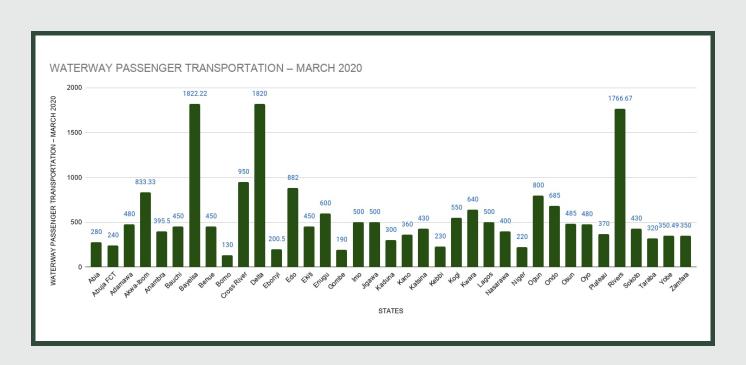

Average Transport Fare Across States -Waterway Passenger Transport

### STATES WITH THE HIGHEST AVERAGE PRICES IN MARCH 2020

|         | March -20 | YoY%   | MoM%   |
|---------|-----------|--------|--------|
| BAYELSA | N1822.22  | -4.09% | -2.55% |
|         |           |        |        |
| DELTA   | N1820.00  | 21.22% | -3.70% |
|         |           |        |        |
| RIVERS  | N1766.67  | 0.95%  | -1.85% |

|        | March -20 | YoY%    | MoM%   |
|--------|-----------|---------|--------|
| BORNO  | N130.00   | 8.33%   | -3.70% |
|        |           |         |        |
| GOMBE  | N190.00   | 11.76%  | -4.04% |
|        |           |         |        |
| EBONYI | N200.50   | -49.33% | 0.25%  |

Average fare paid by passengers for water way passenger transport decreased by -0.95% month-on-month and increased by 3.70% year-on-year to N563.26 in March 2020 from N568.68 in February 2020. States with highest fare by water way passenger transport were Bayelsa (N1,822.22), Delta (N1,820.00) and Rivers (N1,766.67) while states with lowest fare by water way passenger transport were Borno (N130.00), Gombe (N190.00) and Ebonyi (N200.50).