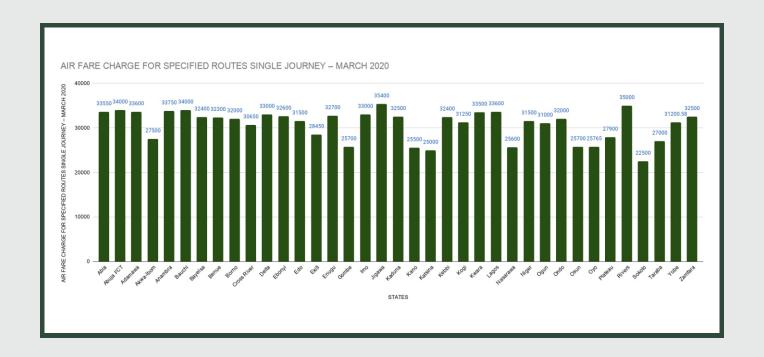

Average Transport Fare Across States
-Air Fare Charge For Specified Routes Single Journey

Average fare paid by air passengers for specified routes single journey decreased by -0.52% month-on-month and increased by 0.40% year-on-year to N30,743.66 in March 2020 from N30,904.89 in February 2020. States with highest air fare were Jigawa (N35,400.00), Rivers (N35,000.00), Abuja FCT (N34,000.00) while States with lowest air fare were Sokoto (N22,500.00), Katsina (N25,000.00), and Kano (N25,500.00).

### STATES WITH THE HIGHEST AVERAGE PRICES IN MARCH 2020

|           | March -20 | YoY%   | MoM%   |
|-----------|-----------|--------|--------|
| JIGAWA    | N35400.00 | 1.14%  | 0.00%  |
|           |           |        |        |
| RIVERS    | N35000.00 | 1.45%  | -1.69% |
|           |           |        |        |
| Abuja FCT | N34000.00 | -2.86% | 1.49%  |

|         | March -20 | YoY%    | MoM%    |
|---------|-----------|---------|---------|
| sокото  | N22500.00 | -15.41% | -11.42% |
|         |           |         |         |
| KATSINA | N25000.00 | -0.50%  | 1.27%   |
|         |           |         |         |
| KANO    | N25500.00 | -3.77%  | 0.00%   |