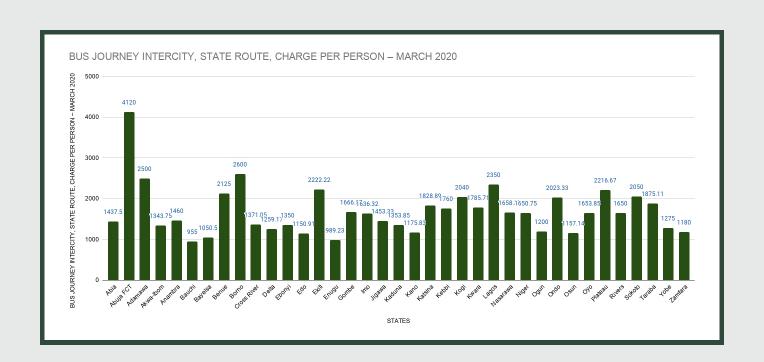

**Average Transport Fare Across States** 

-Bus Journey Intercity, State Route, Charge Per Person

Average fare paid by commuters for bus journey intercity decreased by -0.33% month-on-month and increased by 6.23% year-on-year to N1,691.23 in March 2020 from N1,696.76 in February 2020. States with highest bus journey fare intercity were Abuja FCT (N4,120.00), Borno (N2,600.00) and Adamawa (N2,500.00) while States with lowest bus journey fare within city were Bauchi (N955.00), Enugu (N989.23) and Bayelsa (N1050.50).

### STATES WITH THE HIGHEST AVERAGE PRICES IN MARCH 2020

|           | March -20 | YoY % | MoM %  |
|-----------|-----------|-------|--------|
| ABUJA FCT | N4120.00  | 3.00% | -2.72% |
|           |           |       |        |
| BORNO     | N2600.00  | 2.51% | 1.96%  |
|           |           |       |        |
| ADAMAWA   | N2500.00  | 3.88% | -1.77% |

|         | March -20 | YoY %  | MoM %  |
|---------|-----------|--------|--------|
| BAUCHI  | N955.00   | -2.88% | -0.83% |
|         |           |        |        |
| ENUGU   | N989.23   | 4.42%  | 1.98%  |
|         |           |        |        |
| BAYELSA | N1050.50  | 5.01%  | 1.99%  |