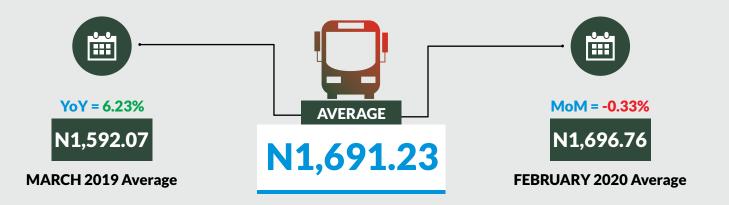

Average fare paid by commuters for bus journey intercity decreased by -0.33% month-on-month and increased by 6.23% year-on-year to N1,691.23 in March 2020 from N1,696.76 in February 2020. States with highest bus journey fare intercity were Abuja FCT (N4,120.00), Borno (N2,600.00) and Adamawa (N2,500.00) while States with lowest bus journey fare within city were Bauchi (N955.00), Enugu (N989.23) and Bayelsa (N1050.50).