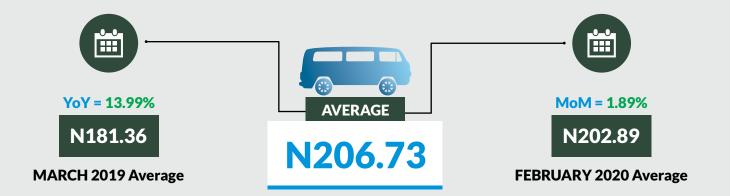

Average fare paid by commuters for bus journey within the city increased by 1.89% month-on-month and by 13.99% year-on-year to N206.73 in March 2020 from N202.89 in February 2020. States with highest bus journey fare within city were Zamfara (N357.14), Abuja FCT (N332.50) and Kebbi (N300.00) while States with lowest bus journey fare within city were Bauchi (N100.00), Sokoto (N135.00) and Rivers (N145.00).