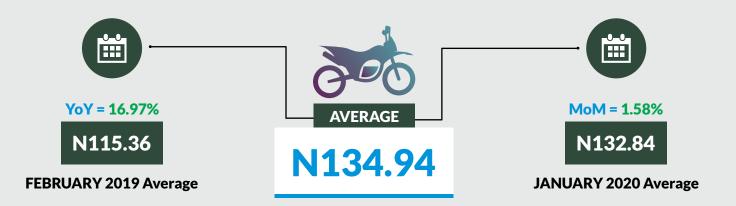

Average fare paid by commuters for journey by motorcycle per drop increased by 1.58% month-on-month and by 16.97% year-on-year to N132.94 in February 2020 from N132.84 in January 2020. States with highest journey fare by motorcycle per drop were Rivers (N262.00), Kogi (N240.00) and Lagos (N205.00) while states with lowest journey fare by motorcycle per drop were Adamawa (N63.00), Katsina (N69.00) and Jigawa (N70.00).