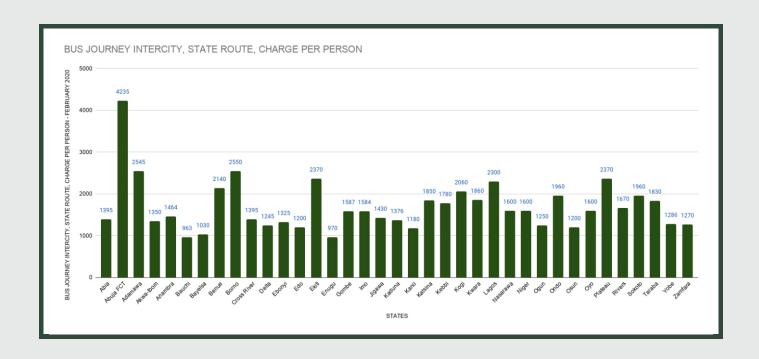

Average fare paid by commuters for bus journey intercity increased by 0.91% month-on-month and by 9.61% year-on-year to N1,696.76 in February 2020 from N1,681.38 in January 2020. States with highest bus journey fare intercity were Abuja FCT (N4,235.00), Borno (N2,550.00) and Adamawa (N2,545.00) while States with lowest bus journey fare within city were Bauchi (N963.00), Enugu (N970.00) and Bayelsa (N1030.00).

**Average Transport Fare Across States** 

-Bus Journey Intercity, State Route, Charge Per Person

### STATES WITH THE HIGHEST AVERAGE PRICES IN FEBRUARY 2020

|           | Feb -20  | YoY %  | MoM %  |
|-----------|----------|--------|--------|
| ABUJA FCT | N4235.00 | 5.88%  | 0.12%  |
|           |          |        |        |
| BORNO     | N2550.00 | 10.87% | 2.00%  |
|           |          |        |        |
| ADAMAWA   | N2545.00 | 6.68%  | -0.08% |

|         | Feb -20  | YoY %  | MoM %  |
|---------|----------|--------|--------|
| BAUCHI  | N963.00  | -3.70% | -0.21% |
|         |          |        |        |
| ENUGU   | N970.00  | 3.71%  | 0.31%  |
|         |          |        |        |
| BAYELSA | N1030.00 | 11.96% | 3.00%  |