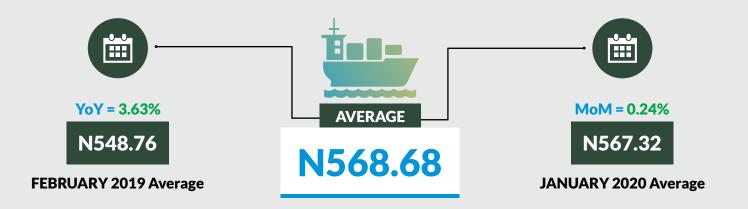

Average fare paid by passengers for water way passenger transport increased by 0.24% month-on-month and by 3.63% year-on-year to N568.68 in February 2020 from N567.32 in January 2020. States with highest fare by water way passenger transport were Delta (N1,890.00), Bayelsa (N1,870.00) and Rivers (N1,800.00) while states with lowest fare by water way passenger transport were Borno (N135.00), Gombe (N198.00) and Ebonyi (N200.00).