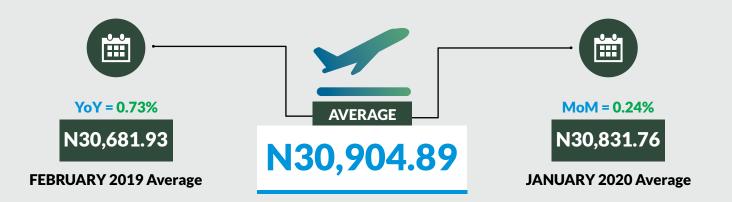

Average fare paid by air passengers for specified routes single journey increased by 0.24% month-onmonth and by 0.73% year-on-year to N30,904.89 in February 2020 from N30,831.76 in January 2020. States with highest air fare were Rivers (N35,600.00), Jigawa (N35,400.00), Kwara (N35,350.00) while States with lowest air fare were Katsina (N24,686.00), Sokoto (N25,400.00), and Kano (N25,500.00).