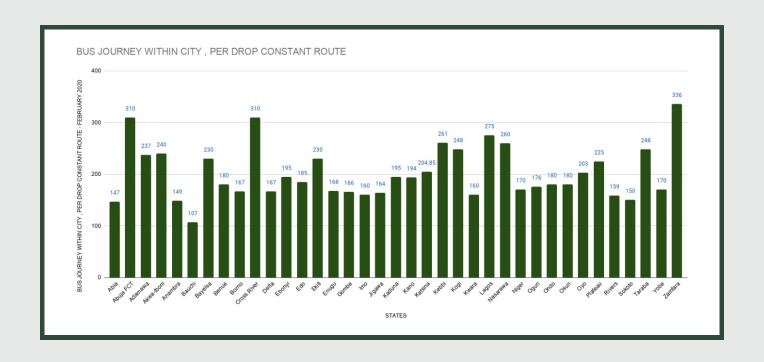

Average fare paid by commuters for bus journey within the city increased by 0.68% month-on-month and by 14.26% year-on-year to N202.89 in February 2020 from N201.51 in January 2020. States with highest bus journey fare within city were Zamfara (N336.00), Abuja FCT/Cross River (N310.00) and Lagos (N275.00) while States with lowest bus journey fare within city were Bauchi (N107.00), Abia (N147.00) and Anambra (N149.00).

# STATES WITH THE HIGHEST AVERAGE PRICES IN FEBRUARY 2020

|             | Feb -20 | YoY %  | MoM %  |
|-------------|---------|--------|--------|
| ZAMFARA     | N336.00 | 17.89% | -0.59% |
|             |         |        |        |
| ABUJA FCT   | N310.00 | 5.08%  | 0.00%  |
|             |         |        |        |
| CROSS RIVER | N310.00 | 9.41%  | 0.65%  |

|         | Feb -20 | YoY %  | MoM % |
|---------|---------|--------|-------|
| BAUCHI  | N107.00 | 13.78% | 1.90% |
|         |         |        |       |
| ABIA    | N147.00 | 13.16% | 1.38% |
|         |         |        |       |
| ANAMBRA | N149.00 | 9.79%  | 0.68% |