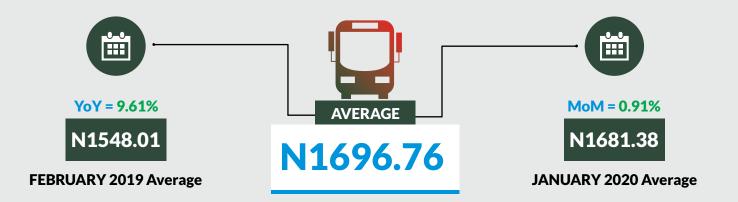

Average fare paid by commuters for bus journey intercity increased by 0.91% month-on-month and by 9.61% year-on-year to N1,696.76 in February 2020 from N1,681.38 in January 2020. States with highest bus journey fare intercity were Abuja FCT (N4,235.00), Borno (N2,550.00) and Adamawa (N2,545.00) while States with lowest bus journey fare within city were Bauchi (N963.00), Enugu (N970.00) and Bayelsa (N1030.00).