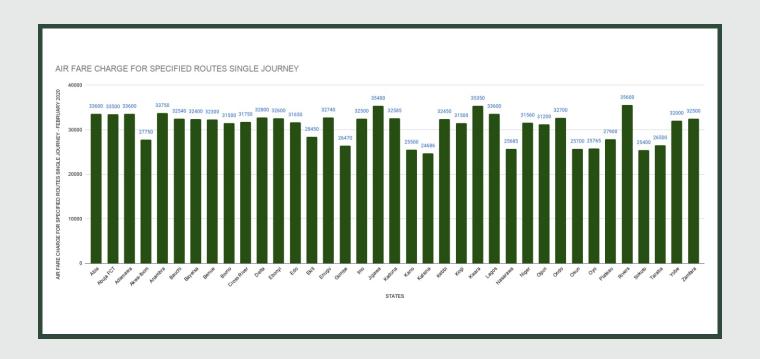

Average fare paid by air passengers for specified routes single journey increased by 0.24% month-onmonth and by 0.73% year-on-year to N30,904.89 in February 2020 from N30,831.76 in January 2020. States with highest air fare were Rivers (N35,600.00), Jigawa (N35,400.00), Kwara (N35,350.00) while States with lowest air fare were Katsina (N24,686.00), Sokoto (N25,400.00), and Kano (N25,500.00).

Average Transport Fare Across States
-Air Fare Charge For Specified Routes Single Journey

# STATES WITH THE HIGHEST AVERAGE PRICES IN FEBRUARY 2020

|        | Feb -20   | YoY%  | MoM%  |
|--------|-----------|-------|-------|
| RIVERS | N35600.00 | 4.71% | 0.28% |
|        |           |       |       |
| JIGAWA | N35400.00 | 1.14% | 0.06% |
|        |           |       |       |
| KWARA  | N35350.00 | 1.00% | 0.14% |

|         | Feb -20   | YoY%   | MoM%  |
|---------|-----------|--------|-------|
| KATSINA | N24686.00 | -1.26% | 0.11% |
|         |           |        |       |
| sокото  | N25400.00 | -2.31% | 0.20% |
|         |           |        |       |
| KANO    | N25500.00 | -3.77% | 0.16% |