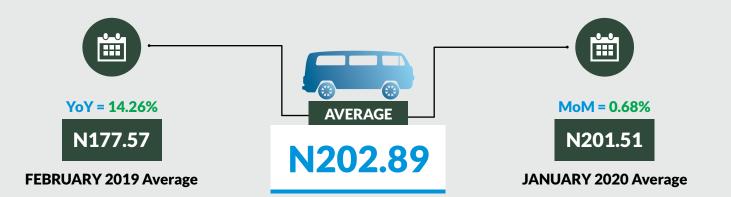

Average fare paid by commuters for bus journey within the city increased by 0.68% month-on-month and by 14.26% year-on-year to N202.89 in February 2020 from N201.51 in January 2020. States with highest bus journey fare within city were Zamfara (N336.00), Abuja FCT/Cross River (N310.00) and Lagos (N275.00) while States with lowest bus journey fare within city were Bauchi (N107.00), Abia (N147.00) and Anambra (N149.00).