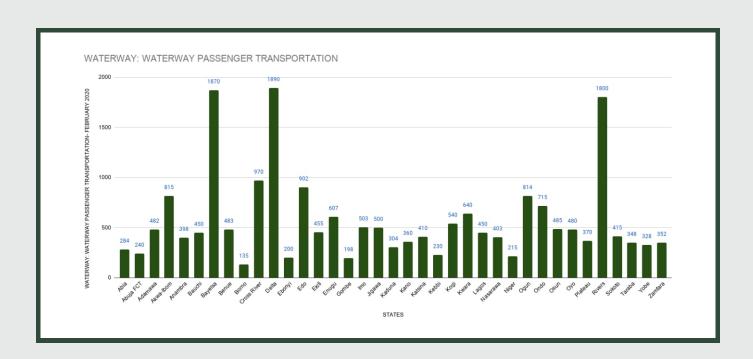

Average Transport Fare Across States -Waterway Passenger Transport

# STATES WITH THE HIGHEST AVERAGE PRICES IN FEBRUARY 2020

|         | Feb -20  | YoY%   | MoM%  |
|---------|----------|--------|-------|
| DELTA   | N1890.00 | 28.86% | 0.00% |
|         |          |        |       |
| BAYELSA | N1870.00 | -2.88% | 1.08% |
|         |          |        |       |
| RIVERS  | N1800.00 | -0.74% | 0.00% |

|        | Feb -20 | YoY%    | MoM%  |
|--------|---------|---------|-------|
| BORNO  | N135.00 | 12.50%  | 0.00% |
|        |         |         |       |
| GOMBE  | N198.00 | 16.47%  | 0.00% |
|        |         |         |       |
| EBONYI | N200.00 | -50.21% | 0.00% |

Average fare paid by passengers for water way passenger transport increased by 0.24% month-on-month and by 3.63% year-on-year to N568.68 in February 2020 from N567.32 in January 2020. States with highest fare by water way passenger transport were Delta (N1,890.00), Bayelsa (N1,870.00) and Rivers (N1,800.00) while states with lowest fare by water way passenger transport were Borno (N135.00), Gombe (N198.00) and Ebonyi (N200.00).