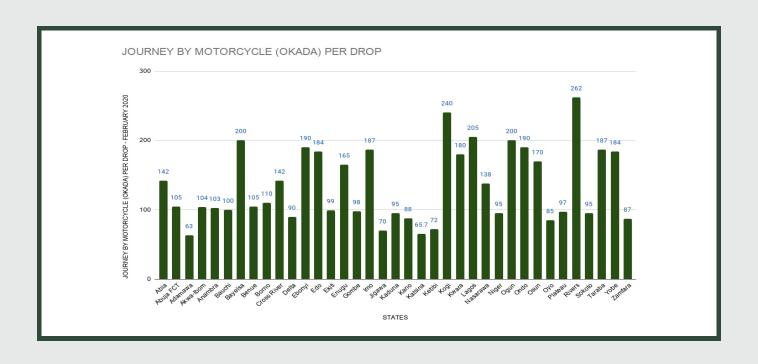

Average Transport Fare Across States
-Journey by Motorcycle (Okada) Per Drop

# STATES WITH THE HIGHEST AVERAGE PRICES IN FEBRUARY 2020

|        | Feb -20 | YoY%   | MoM%  |
|--------|---------|--------|-------|
| RIVERS | N262.00 | 57.21% | 0.77% |
|        |         |        |       |
| KOGI   | N240.00 | 23.95% | 4.35% |
|        |         |        |       |
| LAGOS  | N205.00 | 8.53%  | 2.50% |

|         | Feb -20 | YoY%   | MoM%   |
|---------|---------|--------|--------|
| ADAMAWA | N63.00  | 26.00% | 0.00%  |
|         |         |        |        |
| KATSINA | N65.70  | 0.11%  | -4.78% |
|         |         |        |        |
| JIGAWA  | N70.00  | 21.15% | 0.00%  |

Average fare paid by commuters for journey by motorcycle per drop increased by 1.58% month-on-month and by 16.97% year-on-year to N132.94 in February 2020 from N132.84 in January 2020. States with highest journey fare by motorcycle per drop were Rivers (N262.00), Kogi (N240.00) and Lagos (N205.00) while states with lowest journey fare by motorcycle per drop were Adamawa (N63.00), Katsina (N69.00) and Jigawa (N70.00).