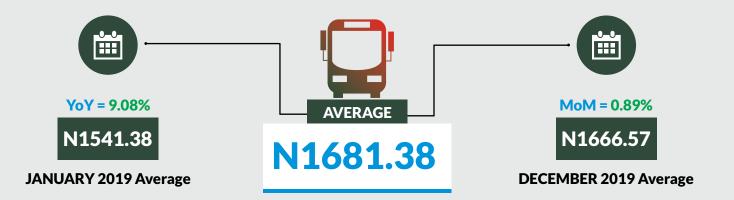

Average fare paid by commuters for bus journey intercity increased by 0.89% month-on-month and by 9.08% year-on-year to N1,681.38 in January 2020 from N1,666.57 in December 2019. States with highest bus journey fare intercity were Abuja FCT (N4,230.00), Adamawa (N2,547.00) and Borno (N2,500.00) while States with lowest bus journey fare within city were Bauchi (N965.00), Enugu (N967.00) and Bayelsa (N1000.00).