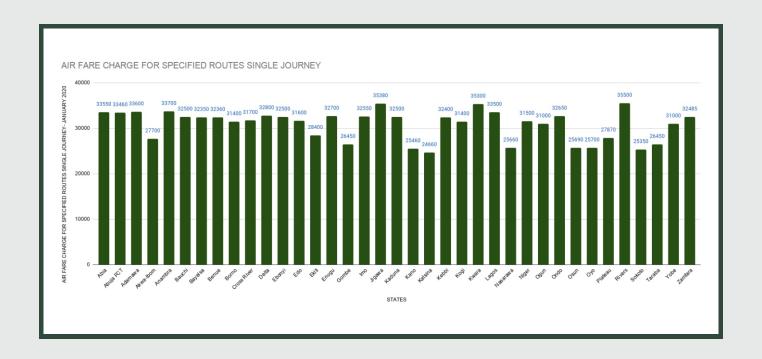

Average Transport Fare Across States
-Air Fare Charge For Specified Routes Single Journey

### STATES WITH THE HIGHEST AVERAGE PRICES IN JANUARY 2020

|        | Jan -20   | YoY%   | MoM%  |
|--------|-----------|--------|-------|
| RIVERS | N35500.00 | 10.92% | 0.14% |
|        |           |        |       |
| JIGAWA | N35380.00 | -5.65% | 0.23% |
|        |           |        |       |
| KWARA  | N35300.00 | 8.62%  | 0.11% |

|         | Jan -20   | YoY%   | MoM%  |
|---------|-----------|--------|-------|
| KATSINA | N24660.00 | -1.36% | 0.24% |
|         |           |        |       |
| ѕокото  | N25350.00 | -9.46% | 0.20% |
|         |           |        |       |
| KANO    | N25460.00 | -9.40% | 0.24% |

Average fare paid by air passengers for specified routes single journey increased by 0.26% month-onmonth and by 1.21% year-on-year to N30,831.76 in January 2020 from N30,753.16 in December 2019. States with highest air fare were Rivers (N35,500.00), Jigawa (N35,380.00), Kwara (N35,300.00) while States with lowest air fare were Katsina (N24,660.00), Sokoto (N25,350.00), and Kano (N25,460.00).