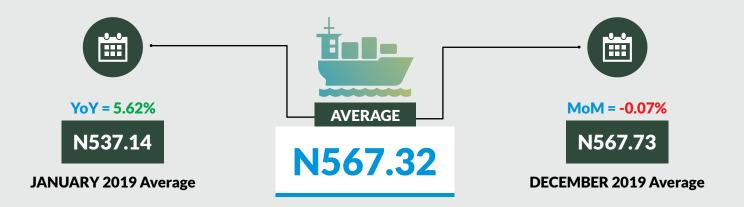

Average fare paid by passengers for water way passenger transport decreased by -0.07% month-onmonth and increased by 5.62% year-on-year to N567.32 in January 2020 from N567.73 in December 2019. States with highest fare by water way passenger transport were Delta (N1,890.00), Bayelsa (N1,850.00) and Rivers (N1,800.00) while states with lowest fare by water way passenger transport were Borno (N135.00), Gombe (N198.00) and Ebonyi (N200.00).