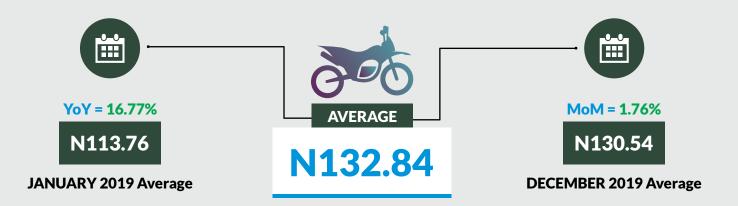

Average fare paid by commuters for journey by motorcycle per drop increased by 1.76% month-on-month and by 16.77% year-on-year to N132.84 in January 2020 from N130.54 in December 2019. States with highest journey fare by motorcycle per drop were Rivers (N260.00), Kogi (N230.00) and Lagos (N200.00) while states with lowest journey fare by motorcycle per drop were Adamawa (N63.00), Katsina (N69.00) and Jigawa (N70.00).