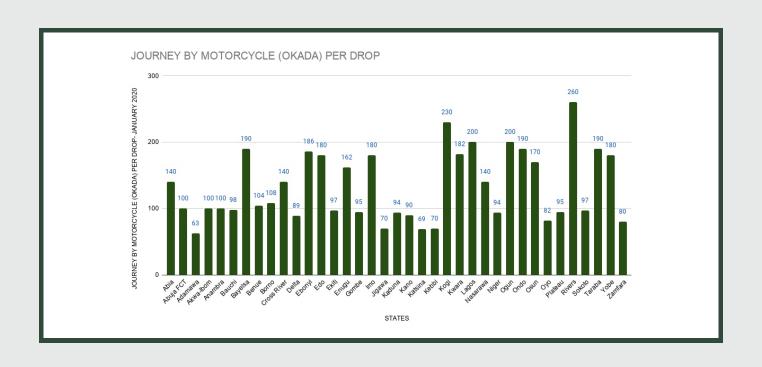

Average Transport Fare Across States
-Journey by Motorcycle (Okada) Per Drop

### STATES WITH THE HIGHEST AVERAGE PRICES IN JANUARY 2020

|        | Jan -20 | YoY%   | MoM%   |
|--------|---------|--------|--------|
| RIVERS | N260.00 | 46.18% | 0.00%  |
|        |         |        |        |
| KOGI   | N230.00 | 22.22% | 15.00% |
|        |         |        |        |
| LAGOS  | N200.00 | 14.86% | 0.00%  |

|         | Jan -20 | YoY%   | MoM%  |
|---------|---------|--------|-------|
| ADAMAWA | N63.00  | 25.91% | 1.61% |
|         |         |        |       |
| KATSINA | N69.00  | 6.15%  | 1.47% |
|         |         |        |       |
| JIGAWA  | N70.00  | 14.65% | 4.48% |

Average fare paid by commuters for journey by motorcycle per drop increased by 1.76% month-on-month and by 16.77% year-on-year to N132.84 in January 2020 from N130.54 in December 2019. States with highest journey fare by motorcycle per drop were Rivers (N260.00), Kogi (N230.00) and Lagos (N200.00) while states with lowest journey fare by motorcycle per drop were Adamawa (N63.00), Katsina (N69.00) and Jigawa (N70.00).