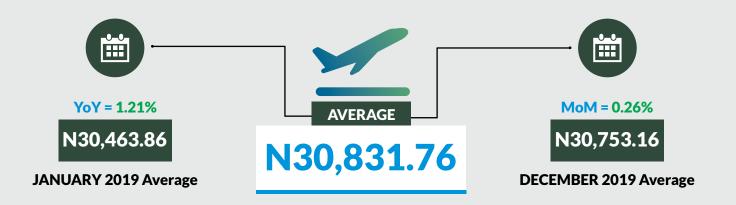

Average fare paid by air passengers for specified routes single journey increased by 0.26% month-onmonth and by 1.21% year-on-year to N30,831.76 in January 2020 from N30,753.16 in December 2019. States with highest air fare were Rivers (N35,500.00), Jigawa (N35,380.00), Kwara (N35,300.00) while States with lowest air fare were Katsina (N24,660.00), Sokoto (N25,350.00), and Kano (N25,460.00).