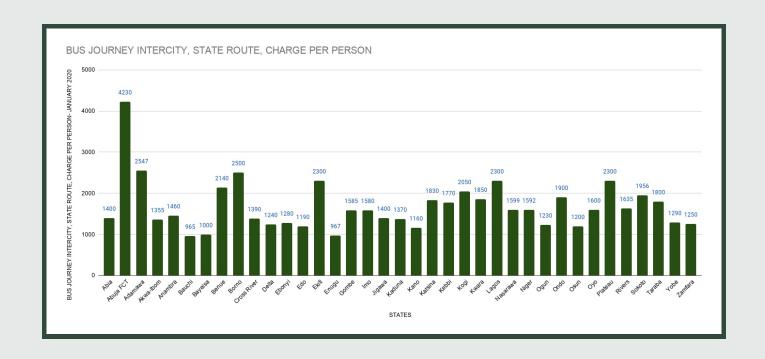

**Average Transport Fare Across States** 

-Bus Journey Intercity, State Route, Charge Per Person

### STATES WITH THE HIGHEST AVERAGE PRICES IN JANUARY 2020

|           | Jan -20  | YoY %  | MoM % |
|-----------|----------|--------|-------|
| ABUJA FCT | N4230.00 | 3.17%  | 0.71% |
|           |          |        |       |
| ADAMAWA   | N2547.00 | 11.22% | 0.04% |
|           |          |        |       |
| BORNO     | N2500.00 | 16.28% | 0.00% |

|         | Jan -20  | YoY %  | MoM % |
|---------|----------|--------|-------|
| BAUCHI  | N965.00  | 0.70%  | 0.00% |
|         |          |        |       |
| ENUGU   | N967.00  | -5.79% | 0.31% |
|         |          |        |       |
| BAYELSA | N1000.00 | -0.36% | 0.00% |

Average fare paid by commuters for bus journey intercity increased by 0.89% month-on-month and by 9.08% year-on-year to N1,681.38 in January 2020 from N1,666.57 in December 2019. States with highest bus journey fare intercity were Abuja FCT (N4,230.00), Adamawa (N2,547.00) and Borno (N2,500.00) while States with lowest bus journey fare within city were Bauchi (N965.00), Enugu (N967.00) and Bayelsa (N1000.00).