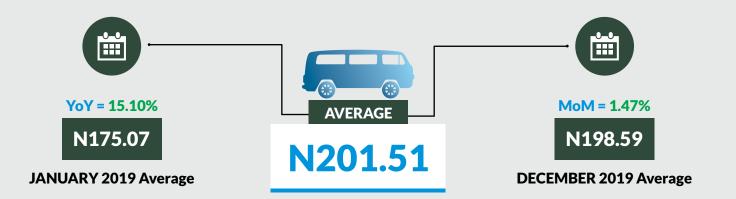

Average fare paid by commuters for bus journey within the city increased by 1.47% month-on-month and by 15.10% year-on-year to N201.51 in January 2020 from N198.59 in December 2019. States with highest bus journey fare within city were Zamfara (N338.00), Abuja FCT (N310.00) and Cross River (N308.00) while States with lowest bus journey fare within city were Bauchi (N105.00), Abia (N145.00) and Anambra (N148.00).