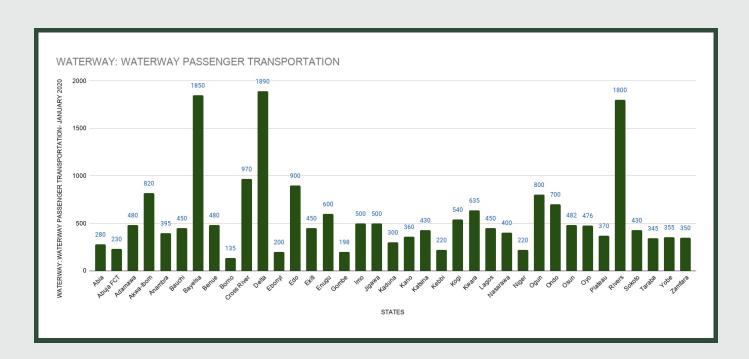

Average Transport Fare Across States -Waterway Passenger Transport

### STATES WITH THE HIGHEST AVERAGE PRICES IN JANUARY 2020

|         | Jan -20  | YoY%   | MoM%  |
|---------|----------|--------|-------|
| DELTA   | N1890.00 | 32.96% | 0.00% |
|         |          |        |       |
| BAYELSA | N1850.00 | -5.14% | 0.16% |
|         |          |        |       |
| RIVERS  | N1800.00 | 3.85%  | 0.06% |

|        | Jan -20 | YoY%    | MoM%  |
|--------|---------|---------|-------|
| BORNO  | N135.00 | 19.90%  | 0.00% |
|        |         |         |       |
| GOMBE  | N198.00 | 9.82%   | 0.51% |
|        |         |         |       |
| EBONYI | N200.00 | -48.69% | 0.50% |

Average fare paid by passengers for water way passenger transport decreased by -0.07% month-onmonth and increased by 5.62% year-on-year to N567.32 in January 2020 from N567.73 in December 2019. States with highest fare by water way passenger transport were Delta (N1,890.00), Bayelsa (N1,850.00) and Rivers (N1,800.00) while states with lowest fare by water way passenger transport were Borno (N135.00), Gombe (N198.00) and Ebonyi (N200.00).