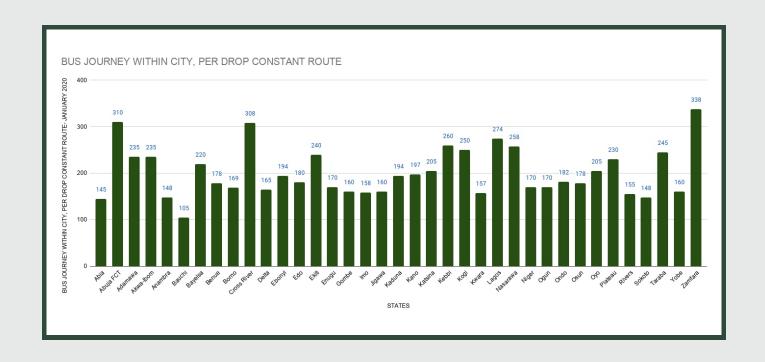

Average fare paid by commuters for bus journey within the city increased by 1.47% month-on-month and by 15.10% year-on-year to N201.51 in January 2020 from N198.59 in December 2019. States with highest bus journey fare within city were Zamfara (N338.00), Abuja FCT (N310.00) and Cross River (N308.00) while States with lowest bus journey fare within city were Bauchi (N105.00), Abia (N145.00) and Anambra (N148.00).

### STATES WITH THE HIGHEST AVERAGE PRICES IN JANUARY 2020

Jan - 20 YoY % MoM %

ZAMFARA N338.00 11.91% 1.20%

ABUJA FCT N310.00 3.24% 3.33%

CROSS RIVER N308.00 0.10% -0.65%

|         | Jan -20 | YoY %  | MoM %  |
|---------|---------|--------|--------|
| BAUCHI  | N105.00 | 6.84%  | -4.55% |
|         |         |        |        |
| ABIA    | N145.00 | 19.72% | -2.68% |
|         |         |        |        |
| ANAMBRA | N148.00 | 15.18% | 2.07%  |