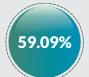

## **INTERNALLY GENERATED REVENUE OF STATES (Q1 - Q3)**

Q12019

N1,721,848,237.57

Q2 2019

N10,355,177,509.11

9 MONTH TOTAL >

N14,355,880,533.48

(Jan-Sep 2019) on (Jan-Sep 2018) Growth %

(Q3 on Q2 2019) Growth %

#### Q1-Q3 2019 DISAGGREGATED IGR COLLECTION

**PAYE** N4,000,213,278.06

Direct Assessment N37,378,100.00

Road Taxes

N48,813,795.00

**Other Taxes** 

N9,469,882,123.57

Total Tax