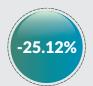

Similarly, the Q3 2019 states and FCT IGR figure hits N293.80bn compared to N392.38bn recorded in Q2 2019. This indicates a negative growth of 25.12% quarter on quarter.

Seven (7) states recorded growth in IGR while Thirty (30) states and the FCT recorded decline in IGR at the end of Q3 2019.