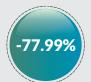

# **INTERNALLY GENERATED REVENUE OF STATES (Q1 - Q3)**

Q1 2019

N1,220,712,367.51

Q2 2019

N985,594,923.76

9 MONTH TOTAL >

N3,343,282,492.86

(Jan-Sep 2019) on (Jan-Sep 2018) Growth %

(Q3 on Q2 2019) Growth %