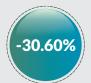

## **INTERNALLY GENERATED REVENUE OF STATES (Q1 - Q3)**

Q1 2019

N17,487,284,334.79

Q2 2019

N18.903.405.587.09

9 MONTH TOTAL >

N49,510,033,951.08

(Jan-Sep 2019) on (Jan-Sep 2018) Growth %

| State       | Quarter 1                     | Quarter 2          | Quarter 3          | 9 Month Total      | (Q3 on Q2 2019) Growtl |
|-------------|-------------------------------|--------------------|--------------------|--------------------|------------------------|
| Abia        | 4,059,982,019.86              | 3,852,614,312.19   | 2,695,809,294.50   | 10,608,405,626.55  | -30.03                 |
| Adamawa     | 1,612,649,398.43              | 3,402,158,452.24   | 1,801,911,925.02   | 6,816,719,775.69   | -47.04                 |
| Akwa Ibom   | 6,574,351,082.08              | 13,890,256,151.33  | 6,150,553,510.00   | 26,615,160,743.41  | -55.72                 |
| Anambra     | 4,528,819,102.03              | 4,158,279,214.18   | 8,171,092,757.15   | 16,858,191,073.36  | 96.50                  |
| Bauchi      | 2,646,492,463.86              | 5,622,215,674.33   | 1,748,257,254.48   | 10,016,965,392.67  | -68.90                 |
| Bayelsa     | 2,998,592,900.29              | 2,876,925,918.38   | 2,494,884,003.39   | 8,370,402,822.06   | -13.28                 |
| Benue       | 2,827,145,731.90              | 9,304,626,234.34   | 2,799,585,180.17   | 14,931,357,146.41  | -69.91                 |
| Borno       | 1,901,227,718.09              | 2,016,620,356.48   | 2,123,242,839.00   | 6,041,090,913.57   | 5.29                   |
| Cross River | 3,227,417,722.92              | 13,504,007,770.85  | 2,884,355,555.33   | 19,615,781,049.10  | -78.64                 |
| Delta       | 17,487,284,334.79             | 18,903,405,587.09  | 13,119,344,029.20  | 49,510,033,951.08  | -30.60                 |
| Ebonyi*     | 1,634,095,811.46              | 2,281,715,517.33   | 1,724,540,388.72   | 5,640,351,717.51   | -24.42                 |
| Edo         | 7,231,168,738.92              | 8,210,580,135.58   | 6,823,190,688.52   | 22,264,939,563.02  | -16.90                 |
| Ekiti       | 1,602,486,579.41              | 3,452,118,798.44   | 3,250,913,566.97   | 8,305,518,944.82   | -5.83                  |
| Enugu       | 5,914,842,131.00              | 4,784,207,653.00   | 4,184,671,523.00   | 14,883,721,307.00  | -12.53                 |
| Gombe       | 1,047,489,602.33              | 1,039,941,528.09   | 2,152,817,576.04   | 4,240,248,706.46   | 107.01                 |
| Imo         | 3,363,389,990.73              | 7,186,998,160.57   | 2,556,557,822.38   | 13,106,945,973.68  | -64.43                 |
| Jigawa      | 3,050,962,933.41              | 2,318,790,162.42   | 3,688,887,463.32   | 9,058,640,559.15   | 59.09                  |
| Kaduna      | 5,954,587,280.69              | 16,447,386,177.31  | 5,746,586,067.35   | 28,148,559,525.35  | -65.06                 |
| Kano        | 7,465,493,878.69              | 11,099,052,225.67  | 7,240,785,320.08   | 25,805,331,424.44  | -34.76                 |
| Katsina     | 1,769,760,638.00              | 3,037,310,443.00   | 1,802,476,407.00   | 6,609,547,488.00   | -40.66                 |
| Kebbi       | 1,461,294,729.82              | 3,267,206,612.94   | 1,204,820,823.22   | 5,933,322,165.98   | -63.12                 |
| Kogi        | 3,176,106,520.69              | 3,507,701,544.01   | 5,899,029,785.47   | 12,582,837,850.17  | 68.17                  |
| Kwara       | 6,276,779,069.16              | 9,813,594,473.77   | 7,910,423,599.11   | 24,000,797,142.04  | -19.39                 |
| Lagos       | 97,475,046,701.01             | 107,688,340,066.04 | 91,933,017,729.18  | 297,096,404,496.23 | -14.63                 |
| Nasarawa    | 1,714,704,933.63              | 3,127,608,188.55   | 3,006,864,232.06   | 7,849,177,354.24   | -3.86                  |
| Niger       | 1,768,201,722.47              | 7,358,548,571.42   | 2,140,043,248.37   | 11,266,793,542.26  | -70.92                 |
| Ogun        | 14,296,414,373.45             | 15,287,065,065.39  | 23,286,494,298.58  | 52,869,973,737.42  | 52.33                  |
| Ondo        | 5,198,098,998.27              | 13,803,464,648.47  | 5,534,717,016.79   | 24,536,280,663.53  | -59.90                 |
| Osun        | 4,685,956,043.15              | 5,519,145,985.79   | 3,953,673,184.84   | 14,158,775,213.78  | -28.36                 |
| Oyo         | 6,623,203,309.61              | 7,437,482,668.54   | 5,943,668,543.02   | 20,004,354,521.17  | -20.08                 |
| Plateau     | 3,300,884,990.02              | 6,113,067,281.49   | 3,370,302,180.39   | 12,784,254,451.90  | -44.87                 |
| Rivers      | 39,261,075,833.45             | 36,713,460,862.54  | 31,051,532,678.27  | 107,026,069,374.26 | -15.42                 |
| Sokoto      | 1,721,848,237.57              | 10,355,177,509.11  | 2,278,854,786.80   | 14,355,880,533.48  | -77.99                 |
| Taraba      | 1,400,198,737.81              | 1,872,018,802.05   | 1,449,988,510.85   | 4,722,206,050.71   | -22.54                 |
| Yobe        | 1,220,712,367.51              | 985,594,923.76     | 1,136,975,201.59   | 3,343,282,492.86   | 15.36                  |
| Zamfara     | 2,366,586,564.59              | 4,843,475,689.64   | 3,382,897,683.87   | 10,592,959,938.10  | -30.16                 |
| FCT         | 21,273,457,743.02             | 17,297,437,207.25  | 17,151,971,893.88  | 55,722,866,844.15  | -0.84                  |
| Total       | 300,118,810,934.12            | 392,379,600,573.58 | 293,795,738,567.91 | 986,294,150,075.61 | -                      |
|             |                               |                    |                    |                    |                        |
|             | * Ebonyi Q1 and Q2 has been r | evised             |                    |                    |                        |