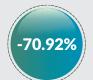

#### **INTERNALLY GENERATED REVENUE OF STATES (Q1 - Q3)**

Q1 2019

N1,768,201,722.47

Q2 2019

N7,358,548,571.42

9 MONTH TOTAL >

N11,266,793,542.26

1

(Jan-Sep 2019) on (Jan-Sep 2018) Growth %

(Q3 on Q2 2019) Growth %