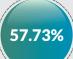

## **INTERNALLY GENERATED REVENUE OF STATES (Q1 - Q3)**

Q1 2019

N3,176,106,520.69

Q2 2019

N3,507,701,544.01

9 MONTH TOTAL >

N12,582,837,850.17

(Jan-Sep 2019) on (Jan-Sep 2018) Growth %

(Q3 on Q2 2019) Growth %