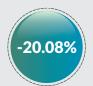

N5,943,668,543.02

#### **INTERNALLY GENERATED REVENUE OF STATES (Q1 - Q3)**

Q1 2019

N6,623,203,309.61

Q2 2019

N7,437,482,668.54

9 MONTH TOTAL >

N20,004,354,521.17

(Jan-Sep 2019) on (Jan-Sep 2018) Growth %

(Q3 on Q2 2019) Growth %

#### Q1-Q3 2019 DISAGGREGATED IGR COLLECTION

**PAYE** 

N8,129,110,007.43

**Direct Assessment** 

N4,207,764,101.35

**Road Taxes** 

N710,724,228.35

**Other Taxes** 