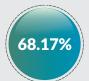

## **INTERNALLY GENERATED REVENUE OF STATES (Q1 - Q3)**

Q1 2019

N3,176,106,520.69

Q2 2019

N3,507,701,544.01

9 MONTH TOTAL >

N12,582,837,850.17

(Jan-Sep 2019) on (Jan-Sep 2018) Growth %

(Q3 on Q2 2019) Growth %