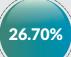

#### **INTERNALLY GENERATED REVENUE OF STATES (Q1 - Q3)**

Q1 2019

N3,050,962,933.41

Q2 2019

N2,318,790,162.42

9 MONTH TOTAL >

N9,058,640,559.15

(Jan-Sep 2019) on (Jan-Sep 2018) Growth %

(Q3 on Q2 2019) Growth %

#### Q1-Q3 2019 DISAGGREGATED IGR COLLECTION

**PAYE** 

N3,302,057,543.92

**Direct Assessment** 

N416,000,611.81

**Road Taxes** 

N220,958,947.46

Other Taxes