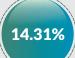

# **INTERNALLY GENERATED REVENUE OF STATES (Q1 - Q3)**

Q1 2019

N1,602,486,579.41

Q2 2019

N3,452,118,798.44

9 MONTH TOTAL >

N8,305,518,944.82

(Jan-Sep 2019) on (Jan-Sep 2018) Growth %

(Q3 on Q2 2019) Growth %