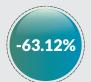

**MDAs Revenue** 

N224,949,073.18

TOTAL

**INTERNALLY GENERATED REVENUE OF STATES (Q1 - Q3)** 

Q1 2019

N1,461,294,729.82

Q2 2019

N3,267,206,612.94

9 MONTH TOTAL >

N5,933,322,165.98

1

(Jan-Sep 2019) on (Jan-Sep 2018) Growth %

(Q3 on Q2 2019) Growth %

Q1-Q3 2019 DISAGGREGATED IGR COLLECTION

**PAYE** 

N2,428,739,643.34