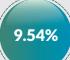

TOTAL

N3,688,887,463.32

#### **INTERNALLY GENERATED REVENUE OF STATES (Q1 - Q3)**

Q1 2019

N3,050,962,933.41

Q2 2019

N2,318,790,162.42

9 MONTH TOTAL >

N9,058,640,559.15

(Jan-Sep 2019) on (Jan-Sep 2018) Growth %

(Q3 on Q2 2019) Growth %

#### Q1-Q3 2019 DISAGGREGATED IGR COLLECTION

**PAYE** 

N3,302,057,543.92

**Direct Assessment** 

N416,000,611.81

**Road Taxes** 

N220,958,947.46

Other Taxes

N3,441,861,473.25

**Total Tax** 

N7,380,878,576.44

**MDAs Revenue** 

Total

N9,058,640,559.15

N1,677,761,982.71

18