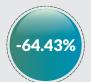

#### **INTERNALLY GENERATED REVENUE OF STATES (Q1 - Q3)**

Q1 2019

N3,363,389,990.73

Q2 2019

N7,186,998,160.57

9 MONTH TOTAL >

N13,106,945,973.68

(Jan-Sep 2019) on (Jan-Sep 2018) Growth %

(Q3 on Q2 2019) Growth %

#### Q1-Q3 2019 DISAGGREGATED IGR COLLECTION

**PAYE** 

N10,203,328,755.06

**Direct Assessment** 

N1,028,625,426.04

**Road Taxes** 

N750,755,831.56

Other Taxes