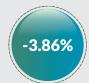

#### **INTERNALLY GENERATED REVENUE OF STATES (Q1 - Q3)**

Q1 2019

N1,714,704,933.63

Q2 2019

N3.127.608.188.55

9 MONTH TOTAL >

N7,849,177,354.24

(Jan-Sep 2019) on (Jan-Sep 2018) Growth %

(Q3 on Q2 2019) Growth %

#### Q1-Q3 2019 DISAGGREGATED IGR COLLECTION

**PAYE** 

**Direct Assessment** 

**Road Taxes** 

**Other Taxes** 

N5,649,388,139.19 N36,769,762.30 N141,359,687.00

N145,599,022.82

**Total Tax** 

N5,973,116,611.31

**MDAs Revenue** N1,876,060,742.93 Total

N7,849,177,354.24

**NIGER STATE** 

Land Area: 29, 484 sq mi

**NOMINAL GDP NGN Million (2017)** 

N2,606,186