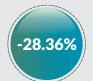

## **INTERNALLY GENERATED REVENUE OF STATES (Q1 - Q3)**

Q1 2019

N4,685,956,043.15

Q2 2019

N5.519.145.985.79

9 MONTH TOTAL >

N14,158,775,213.78

(Jan-Sep 2019) on (Jan-Sep 2018) Growth %

(Q3 on Q2 2019) Growth %

#### Q1-Q3 2019 DISAGGREGATED IGR COLLECTION

**PAYE** N6,353,643,416.00

**Direct Assessment** 

**Road Taxes** 

**Other Taxes** 

N173,546,100.87

N688,817,548.36

N162,971,301.24

**Total Tax** 

N7,378,978,366.47

**MDAs Revenue** N6,779,796,847.31 Total

N14,158,775,213.78

**OYO STATE** 

Land Area: 10,986 sq mi

**NOMINAL GDP NGN Million (2017)** 

N2,506,754