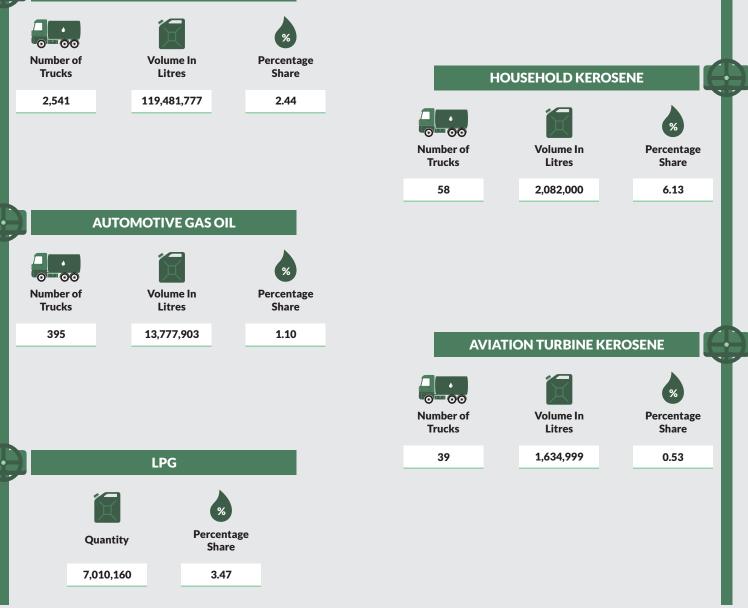

stribution Of Truck-Out Volume

#### **Bauchi State**







State Distribution Of Truck-Out Volume

#### **Bayelsa State**







State Distribution Of Truck-Out Volume

#### **Benue State**







State Distribution Of Truck-Out Volume

#### **Borno State**







State Distribution Of Truck-Out Volume

#### **Cross River State**







State Distribution Of Truck-Out Volume

#### **Delta State**







State Distribution Of Truck-Out Volume

# **Ebonyi State**







State Distribution Of Truck-Out Volume

# **Edo State**







State Distribution Of Truck-Out Volume

# **Ekiti State**







State Distribution Of Truck-Out Volume

# **Enugu State**







State Distribution Of Truck-Out Volume

#### **Gombe State**







State Distribution Of Truck-Out Volume

#### **Imo State**







State Distribution Of Truck-Out Volume

#### **Jigawa State**







State Distribution Of Truck-Out Volume

#### **Kaduna State**







State Distribution Of Truck-Out Volume

#### **Kano State**







State Distribution Of Truck-Out Volume

#### **Katsina State**







State Distribution Of Truck-Out Volume

# Kebbi State







State Distribution Of Truck-Out Volume

# **Kogi State**







State Distribution Of Truck-Out Volume

#### **Kwara State**







State Distribution Of Truck-Out Volume

#### **Lagos State**







State Distribution Of Truck-Out Volume

#### Nasarawa State







State Distribution Of Truck-Out Volume

# **Niger State**







State Distribution Of Truck-Out Volume

# **Ogun State**







State Distribution Of Truck-Out Volume

#### **Ondo State**