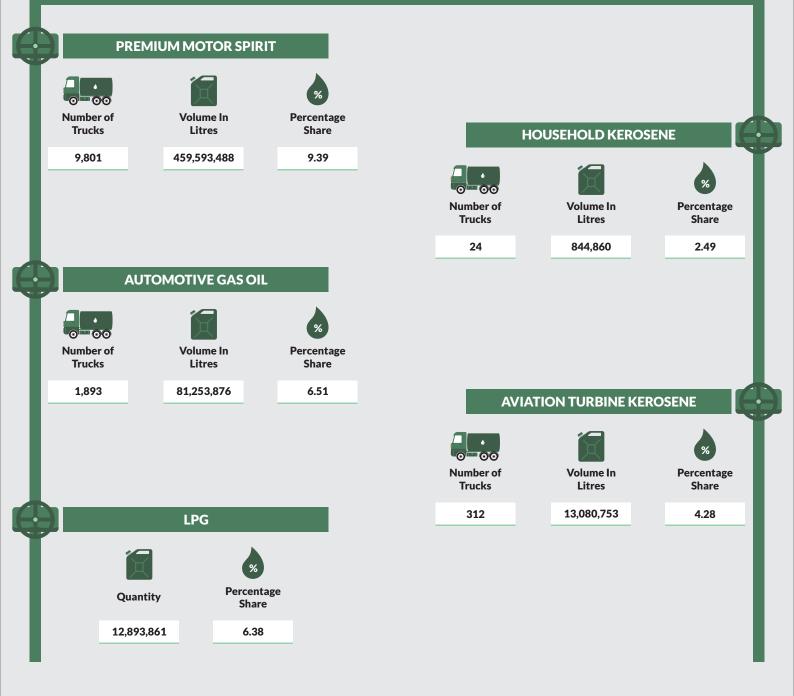

4. Discharge Date - Date the product was received is the reference period for this report.

|              | STATE DISTRIBUTION OF TRUCK-OUT VOLUME FOR 3RD QUARTER 2019 |                                     |                                     |                    |                  |                                     |                                     |         |                  |                                     |                                     |         |                  |                                     |                                     |      |
|--------------|-------------------------------------------------------------|-------------------------------------|-------------------------------------|--------------------|------------------|-------------------------------------|-------------------------------------|---------|------------------|-------------------------------------|-------------------------------------|---------|------------------|-------------------------------------|-------------------------------------|------|
|              | PREMIUM MOTOR SPIRIT                                        |                                     |                                     | AUTOMOTIVE GAS OIL |                  |                                     | HOUSEHOLD KEROSENE                  |         |                  |                                     | AVIATION TURBINE KEROSENE           |         |                  |                                     |                                     |      |
| STATE        | Number of Trucks                                            | Total Quantity in Litres Q3<br>2019 | Total Quantity in Litres<br>Q2 2019 | % SHARE            | Number of Trucks | Total Quantity in Litres<br>Q3 2019 | Total Quantity in Litres Q2<br>2019 | % SHARE | Number of Trucks | Total Quantity in Litres Q3<br>2019 | Total Quantity in Litres<br>Q2 2019 | % SHARE | Number of Trucks | Total Quantity in Litres Q3<br>2019 | Total Quantity in Litres<br>Q2 2019 | % SH |
| Abia         | 2,614                                                       | 115,045,040                         | 124,598,388                         | 2.35               | 431              | 15,680,755                          | 14,741,340                          | 1.26    | 99               | 3,859,975                           | 5,875,300                           | 11.37   | 41               | 1,798,005                           | 0                                   | 0.   |
| Adamawa      | 3,266                                                       | 144,813,132                         | 151,383,442                         | 2.96               | 279              | 12,051,980                          | 15,723,132                          | 0.97    | 5                | 200,000                             | 751,000                             | 0.59    | 5                | 225,001                             | 45,000                              | 0    |
| Akwa Ibom    | 2,937                                                       | 114,712,138                         | 115,924,685                         | 2.34               | 486              | 23,094,011                          | 24,380,926                          | 1.85    | 104              | 2,721,000                           | 4,437,100                           | 8.01    | 14               | 549,000                             | 130,000                             | 0    |
| Anambra      | 2,636                                                       | 119,206,091                         | 130,606,767                         | 2.43               | 705              | 26,403,493                          | 26,590,306                          | 2.12    | 87               | 2,921,808                           | 6,569,091                           | 8.61    | 26               | 1,215,599                           | 45,000                              | 0    |
| Bauchi       | 211                                                         | 9,712,755                           | 21,255,392                          | 0.20               | 272              | 12,144,499                          | 9,986,470                           | 0.97    | 0                | 0                                   | 884,000                             | 0.00    | 3                | 130,000                             | 0                                   | 0    |
| Bayelsa      | 718                                                         | 29,755,506                          | 27,170,616                          | 0.61               | 128              | 4,156,022                           | 2,957,456                           | 0.33    | 1                | 33,000                              | 0                                   | 0.10    | 0                | 0                                   | 0                                   | 0    |
| Benue        | 2,690                                                       | 117,714,286                         | 112,481,555                         | 2.40               | 310              | 11,458,544                          | 11,996,511                          | 0.92    | 16               | 434,000                             | 1,744,000                           | 1.28    | 5                | 210,003                             | 0                                   | 0.   |
| Borno        | 1,369                                                       | 65,062,160                          | 66,973,643                          | 1.33               | 273              | 11,803,327                          | 13,426,824                          | 0.95    | 1                | 50,000                              | 603,000                             | 0.15    | 5                | 220,000                             | 0                                   | 0.   |
| Cross River  | 1,677                                                       | 67,226,177                          | 84,575,442                          | 1.37               | 382              | 11,984,654                          | 13,566,906                          | 0.96    | 60               | 1,568,493                           | 2,206,780                           | 4.62    | 20               | 860,000                             | 525,000                             | 0.   |
| Delta        | 6,161                                                       | 231,989,625                         | 239,933,218                         | 4.74               | 1,541            | 53,106,464                          | 55,693,975                          | 4.26    | 15               | 496,000                             | 15,223,119                          | 1.46    | 10               | 392,992                             | 257,981                             | 0.   |
| Ebonyi       | 489                                                         | 20,869,463                          | 32,933,853                          | 0.43               | 199              | 7,515,715                           | 8,585,653                           | 0.60    | 11               | 253,000                             | 1,404,461                           | 0.75    | 3                | 140,005                             | 0                                   | 0.   |
| Edo          | 3,625                                                       | 142,064,445                         | 170,985,039                         | 2.90               | 1,288            | 46,045,593                          | 54,993,644                          | 3.69    | 29               | 1,124,000                           | 2,567,150                           | 3.31    | 26               | 1,070,360                           | 113,000                             | 0.   |
| Ekiti        | 787                                                         | 29,552,070                          | 25,274,126                          | 0.60               | 101              | 3,319,206                           | 3,436,571                           | 0.27    | 11               | 417,000                             | 1,098,991                           | 1.23    | 3                | 118,004                             | 0                                   | 0.   |
| Enugu        | 3,553                                                       | 158,179,863                         | 180,539,264                         | 3.23               | 642              | 23,004,031                          | 23,694,098                          | 1.84    | 48               | 1,550,344                           | 3,545,997                           | 4.57    | 46               | 2,039,005                           | 719,000                             | 0.   |
| FCT          | 4,496                                                       | 194,914,275                         | 213,772,326                         | 3.98               | 1,066            | 44,593,710                          | 50,723,179                          | 3.57    | 6                | 241,000                             | 8,395,550                           | 0.71    | 737              | 31,298,874                          | 21,079,068                          | 10   |
|              |                                                             |                                     |                                     |                    |                  |                                     |                                     | 0.94    |                  |                                     |                                     |         |                  |                                     |                                     |      |
| Gombe        | 1,749                                                       | 79,120,534                          | 75,052,878                          | 1.62               | 281              | 11,754,723                          | 10,648,904                          |         | 1                | 33,000                              | 294,000                             | 0.10    | 1                | 45,000                              | 68,000                              | 0.   |
| Imo          | 2,541                                                       | 119,481,777                         | 114,058,084                         | 2.44               | 395              | 13,777,903                          | 15,482,850                          | 1.10    | 58               | 2,082,000                           | 3,026,500                           | 6.13    | 39               | 1,634,999                           | 370,000                             | 0.   |
| Jigawa       | 156                                                         | 8,290,016                           | 11,456,049                          | 0.17               | 39               | 1,623,000                           | 1,135,788                           | 0.13    | 1                | 33,000                              | 98,992                              | 0.10    | 0                | 0                                   | 0                                   | 0.   |
| Kaduna       | 3,787                                                       | 162,562,012                         | 197,997,740                         | 3.32               | 804              | 32,099,867                          | 37,489,842                          | 2.57    | 92               | 2,501,008                           | 4,617,594                           | 7.37    | 44               | 1,645,480                           | 383,000                             | 0.   |
| Kano         | 9,801                                                       | 459,593,488                         | 445,588,832                         | 9.39               | 1,893            | 81,253,876                          | 63,641,808                          | 6.51    | 24               | 844,860                             | 4,444,839                           | 2.49    | 312              | 13,080,753                          | 8,436,078                           | 4    |
| Katsina      | 407                                                         | 17,681,454                          | 22,627,277                          | 0.36               | 224              | 9,581,611                           | 7,556,779                           | 0.77    | 13               | 378,480                             | 415,000                             | 1.11    | 6                | 260,000                             | 125,000                             | 0    |
| Kebbi        | 401                                                         | 17,424,013                          | 34,779,725                          | 0.36               | 304              | 11,784,991                          | 11,057,595                          | 0.94    | 5                | 172,000                             | 78,000                              | 0.51    | 1                | 45,000                              | 0                                   | C    |
| Kogi         | 663                                                         | 27,698,327                          | 32,651,667                          | 0.57               | 867              | 36,339,469                          | 33,909,554                          | 2.91    | 4                | 147,000                             | 1,256,990                           | 0.43    | 3                | 125,998                             | 0                                   | 0    |
| Kwara        | 3,373                                                       | 125,977,708                         | 127,151,146                         | 2.57               | 875              | 29,314,481                          | 33,622,286                          | 2.35    | 9                | 238,000                             | 2,926,454                           | 0.70    | 8                | 277,000                             | 50,000                              | 0    |
| Lagos        | 20,143                                                      | 739,883,557                         | 802,041,099                         | 15.11              | 12,389           | 332,022,830                         | 354,521,156                         | 26.62   | 215              | 5,847,658                           | 25,388,415                          | 17.22   | 5,847            | 231,336,346                         | 140,852,406                         | 75   |
| Nasarawa     | 836                                                         | 35,038,668                          | 30,697,575                          | 0.72               | 181              | 7,724,995                           | 9,302,498                           | 0.62    | 4                | 160,000                             | 482,000                             | 0.47    | 1                | 42,000                              | 0                                   | 0.   |
| Niger        | 6,258                                                       | 266,603,335                         | 280,956,887                         | 5.45               | 986              | 40,330,886                          | 40,957,363                          | 3.23    | 15               | 553,620                             | 4,293,995                           | 1.63    | 6                | 276,000                             | 0                                   | 0.   |
| Ogun         | 7,156                                                       | 278,863,636                         | 283,709,302                         | 5.70               | 3,323            | 109,344,707                         | 101,992,514                         | 8.77    | 43               | 1,239,000                           | 8,917,442                           | 3.65    | 22               | 717,511                             | 390,500                             | 0    |
| Ondo         | 3,554                                                       | 132,814,964                         | 127,484,806                         | 2.71               | 373              | 12,624,525                          | 15,429,859                          | 1.01    | 9                | 277,000                             | 3,077,016                           | 0.82    | 5                | 174,001                             | 22,000                              | 0    |
| Osun         | 2,628                                                       | 90,037,103                          | 98,663,184                          | 1.84               | 393              | 12,294,761                          | 11,476,515                          | 0.99    | 10               | 313,000                             | 2,504,466                           | 0.92    | 7                | 210,007                             | 0                                   | 0    |
| Оуо          | 6,994                                                       | 249,030,907                         | 273,527,968                         | 5.09               | 1,606            | 49,520,564                          | 52,471,343                          | 3.97    | 24               | 744,500                             | 7,137,869                           | 2.19    | 23               | 811,991                             | 0                                   | 0    |
| Plateau      | 2,611                                                       | 113,303,269                         | 99,512,539                          | 2.31               | 479              | 17,903,307                          | 16,114,322                          | 1.44    | 13               | 523,000                             | 3,225,498                           | 1.54    | 11               | 417,997                             | 80,000                              | C    |
| Rivers       | 4,610                                                       | 196,990,265                         | 211,619,907                         | 4.02               | 1,828            | 95,295,215                          | 96,714,890                          | 7.64    | 46               | 1,717,000                           | 2,815,998                           | 5.06    | 346              | 13,955,303                          | 2,345,201                           | 4    |
| Sokoto       | 370                                                         | 17,140,155                          | 21,368,694                          | 0.35               | 466              | 19,637,614                          | 18,564,090                          | 1.57    | 1                | 45,000                              | 606,004                             | 0.13    | 10               | 460,000                             | 68,000                              | 0    |
| Taraba       | 404                                                         | 16,540,144                          | 14,933,995                          | 0.34               | 87               | 3,628,005                           | 4,796,820                           | 0.29    | 2                | 66,000                              | 311,000                             | 0.19    | 1                | 45,000                              | 0                                   | C    |
| Yobe         | 184                                                         | 9,202,952                           | 6,889,027                           | 0.19               | 28               | 1,220,371                           | 2,550,850                           | 0.10    | 0                | 0                                   | 40,000                              | 0.00    | 0                | 0                                   | 0                                   | 0    |
| Zamfara      | 3,768                                                       | 171,829,491                         | 167,355,711                         | 3.51               | 303              | 12,045,394                          | 13,939,008                          | 0.97    | 4                | 166,000                             | 160,000                             | 0.49    | 0                | 0                                   | 0                                   | (    |
| TOTAL        | 119,623                                                     | 4,895,924,801                       | 5,178,531,848                       | 100.00             | 36,227           | 1,247,485,099                       | 1,283,873,625                       | 100.00  | 1,086            | 33,950,746                          | 131,423,611                         | 100.00  | 7,637            | 305,827,234                         | 176,104,234                         | 10   |
| 3 DAILY AVG. | 1,300                                                       | 53,216,574                          | 56,288,390                          |                    | 394              | 13,559,621                          | 13,955,148                          |         | 12               | 369,030                             | 1,428,518                           |         | 83               | 3,324,209                           | 1,914,176                           |      |