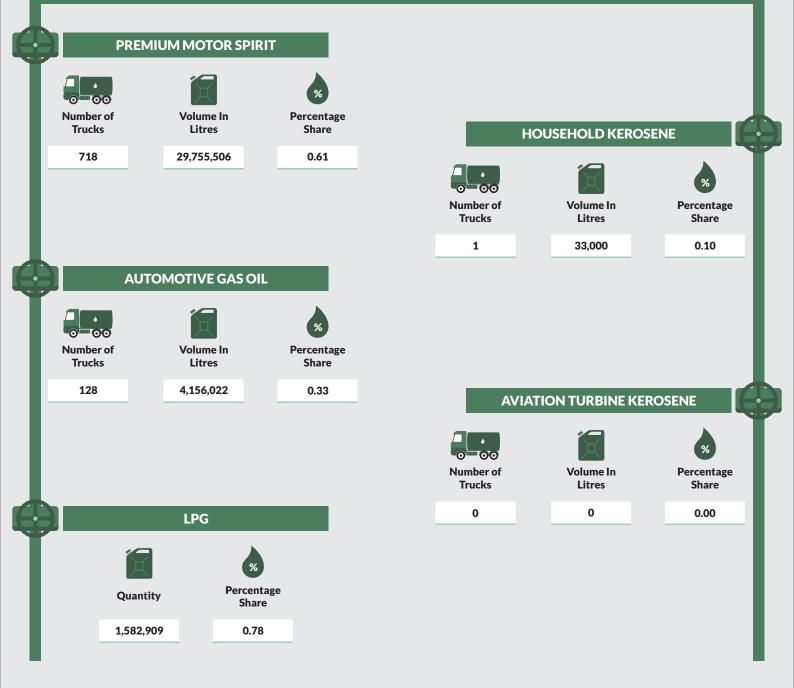

State-wide distribution of truck-out volume for Q3 2019 showed that 4.90bn litres of premium motor spirit (PMS), 1.25bn litres of automotive gas oil (AGO), 33.95mln litres of household kerosene (HHK), 305.83mln litres of aviation turbine kerosene (ATK) and 202.18mln of Liquefied Petroleum Gas (LPG) were distributed nationwide during the period under review.

4. Discharge Date - Date the product was received is the reference period for this report.

|              | STATE DISTRIBUTION OF TRUCK-OUT VOLUME FOR 3RD QUARTER 2019 |                                     |                                     |                    |                  |                                     |                                     |         |                  |                                     |                                     |         |                  |                                     |                                     |      |
|--------------|-------------------------------------------------------------|-------------------------------------|-------------------------------------|--------------------|------------------|-------------------------------------|-------------------------------------|---------|------------------|-------------------------------------|-------------------------------------|---------|------------------|-------------------------------------|-------------------------------------|------|
|              | PREMIUM MOTOR SPIRIT                                        |                                     |                                     | AUTOMOTIVE GAS OIL |                  |                                     | HOUSEHOLD KEROSENE                  |         |                  |                                     | AVIATION TURBINE KEROSENE           |         |                  |                                     |                                     |      |
| STATE        | Number of Trucks                                            | Total Quantity in Litres Q3<br>2019 | Total Quantity in Litres<br>Q2 2019 | % SHARE            | Number of Trucks | Total Quantity in Litres<br>Q3 2019 | Total Quantity in Litres Q2<br>2019 | % SHARE | Number of Trucks | Total Quantity in Litres Q3<br>2019 | Total Quantity in Litres<br>Q2 2019 | % SHARE | Number of Trucks | Total Quantity in Litres Q3<br>2019 | Total Quantity in Litres<br>Q2 2019 | % SH |
| Abia         | 2,614                                                       | 115,045,040                         | 124,598,388                         | 2.35               | 431              | 15,680,755                          | 14,741,340                          | 1.26    | 99               | 3,859,975                           | 5,875,300                           | 11.37   | 41               | 1,798,005                           | 0                                   | 0.   |
| Adamawa      | 3,266                                                       | 144,813,132                         | 151,383,442                         | 2.96               | 279              | 12,051,980                          | 15,723,132                          | 0.97    | 5                | 200,000                             | 751,000                             | 0.59    | 5                | 225,001                             | 45,000                              | 0    |
| Akwa Ibom    | 2,937                                                       | 114,712,138                         | 115,924,685                         | 2.34               | 486              | 23,094,011                          | 24,380,926                          | 1.85    | 104              | 2,721,000                           | 4,437,100                           | 8.01    | 14               | 549,000                             | 130,000                             | 0    |
| Anambra      | 2,636                                                       | 119,206,091                         | 130,606,767                         | 2.43               | 705              | 26,403,493                          | 26,590,306                          | 2.12    | 87               | 2,921,808                           | 6,569,091                           | 8.61    | 26               | 1,215,599                           | 45,000                              | 0    |
| Bauchi       | 211                                                         | 9,712,755                           | 21,255,392                          | 0.20               | 272              | 12,144,499                          | 9,986,470                           | 0.97    | 0                | 0                                   | 884,000                             | 0.00    | 3                | 130,000                             | 0                                   | 0    |
| Bayelsa      | 718                                                         | 29,755,506                          | 27,170,616                          | 0.61               | 128              | 4,156,022                           | 2,957,456                           | 0.33    | 1                | 33,000                              | 0                                   | 0.10    | 0                | 0                                   | 0                                   | 0    |
| Benue        | 2,690                                                       | 117,714,286                         | 112,481,555                         | 2.40               | 310              | 11,458,544                          | 11,996,511                          | 0.92    | 16               | 434,000                             | 1,744,000                           | 1.28    | 5                | 210,003                             | 0                                   | 0.   |
| Borno        | 1,369                                                       | 65,062,160                          | 66,973,643                          | 1.33               | 273              | 11,803,327                          | 13,426,824                          | 0.95    | 1                | 50,000                              | 603,000                             | 0.15    | 5                | 220,000                             | 0                                   | 0.   |
| Cross River  | 1,677                                                       | 67,226,177                          | 84,575,442                          | 1.37               | 382              | 11,984,654                          | 13,566,906                          | 0.96    | 60               | 1,568,493                           | 2,206,780                           | 4.62    | 20               | 860,000                             | 525,000                             | 0.   |
| Delta        | 6,161                                                       | 231,989,625                         | 239,933,218                         | 4.74               | 1,541            | 53,106,464                          | 55,693,975                          | 4.26    | 15               | 496,000                             | 15,223,119                          | 1.46    | 10               | 392,992                             | 257,981                             | 0.   |
| Ebonyi       | 489                                                         | 20,869,463                          | 32,933,853                          | 0.43               | 199              | 7,515,715                           | 8,585,653                           | 0.60    | 11               | 253,000                             | 1,404,461                           | 0.75    | 3                | 140,005                             | 0                                   | 0.   |
| Edo          | 3,625                                                       | 142,064,445                         | 170,985,039                         | 2.90               | 1,288            | 46,045,593                          | 54,993,644                          | 3.69    | 29               | 1,124,000                           | 2,567,150                           | 3.31    | 26               | 1,070,360                           | 113,000                             | 0.   |
| Ekiti        | 787                                                         | 29,552,070                          | 25,274,126                          | 0.60               | 101              | 3,319,206                           | 3,436,571                           | 0.27    | 11               | 417,000                             | 1,098,991                           | 1.23    | 3                | 118,004                             | 0                                   | 0.   |
| Enugu        | 3,553                                                       | 158,179,863                         | 180,539,264                         | 3.23               | 642              | 23,004,031                          | 23,694,098                          | 1.84    | 48               | 1,550,344                           | 3,545,997                           | 4.57    | 46               | 2,039,005                           | 719,000                             | 0.   |
| FCT          | 4,496                                                       | 194,914,275                         | 213,772,326                         | 3.98               | 1,066            | 44,593,710                          | 50,723,179                          | 3.57    | 6                | 241,000                             | 8,395,550                           | 0.71    | 737              | 31,298,874                          | 21,079,068                          | 10   |
|              |                                                             |                                     |                                     |                    |                  |                                     |                                     | 0.94    |                  |                                     |                                     |         |                  |                                     |                                     |      |
| Gombe        | 1,749                                                       | 79,120,534                          | 75,052,878                          | 1.62               | 281              | 11,754,723                          | 10,648,904                          |         | 1                | 33,000                              | 294,000                             | 0.10    | 1                | 45,000                              | 68,000                              | 0.   |
| Imo          | 2,541                                                       | 119,481,777                         | 114,058,084                         | 2.44               | 395              | 13,777,903                          | 15,482,850                          | 1.10    | 58               | 2,082,000                           | 3,026,500                           | 6.13    | 39               | 1,634,999                           | 370,000                             | 0.   |
| Jigawa       | 156                                                         | 8,290,016                           | 11,456,049                          | 0.17               | 39               | 1,623,000                           | 1,135,788                           | 0.13    | 1                | 33,000                              | 98,992                              | 0.10    | 0                | 0                                   | 0                                   | 0.   |
| Kaduna       | 3,787                                                       | 162,562,012                         | 197,997,740                         | 3.32               | 804              | 32,099,867                          | 37,489,842                          | 2.57    | 92               | 2,501,008                           | 4,617,594                           | 7.37    | 44               | 1,645,480                           | 383,000                             | 0.   |
| Kano         | 9,801                                                       | 459,593,488                         | 445,588,832                         | 9.39               | 1,893            | 81,253,876                          | 63,641,808                          | 6.51    | 24               | 844,860                             | 4,444,839                           | 2.49    | 312              | 13,080,753                          | 8,436,078                           | 4    |
| Katsina      | 407                                                         | 17,681,454                          | 22,627,277                          | 0.36               | 224              | 9,581,611                           | 7,556,779                           | 0.77    | 13               | 378,480                             | 415,000                             | 1.11    | 6                | 260,000                             | 125,000                             | 0    |
| Kebbi        | 401                                                         | 17,424,013                          | 34,779,725                          | 0.36               | 304              | 11,784,991                          | 11,057,595                          | 0.94    | 5                | 172,000                             | 78,000                              | 0.51    | 1                | 45,000                              | 0                                   | C    |
| Kogi         | 663                                                         | 27,698,327                          | 32,651,667                          | 0.57               | 867              | 36,339,469                          | 33,909,554                          | 2.91    | 4                | 147,000                             | 1,256,990                           | 0.43    | 3                | 125,998                             | 0                                   | 0    |
| Kwara        | 3,373                                                       | 125,977,708                         | 127,151,146                         | 2.57               | 875              | 29,314,481                          | 33,622,286                          | 2.35    | 9                | 238,000                             | 2,926,454                           | 0.70    | 8                | 277,000                             | 50,000                              | 0    |
| Lagos        | 20,143                                                      | 739,883,557                         | 802,041,099                         | 15.11              | 12,389           | 332,022,830                         | 354,521,156                         | 26.62   | 215              | 5,847,658                           | 25,388,415                          | 17.22   | 5,847            | 231,336,346                         | 140,852,406                         | 75   |
| Nasarawa     | 836                                                         | 35,038,668                          | 30,697,575                          | 0.72               | 181              | 7,724,995                           | 9,302,498                           | 0.62    | 4                | 160,000                             | 482,000                             | 0.47    | 1                | 42,000                              | 0                                   | 0.   |
| Niger        | 6,258                                                       | 266,603,335                         | 280,956,887                         | 5.45               | 986              | 40,330,886                          | 40,957,363                          | 3.23    | 15               | 553,620                             | 4,293,995                           | 1.63    | 6                | 276,000                             | 0                                   | 0.   |
| Ogun         | 7,156                                                       | 278,863,636                         | 283,709,302                         | 5.70               | 3,323            | 109,344,707                         | 101,992,514                         | 8.77    | 43               | 1,239,000                           | 8,917,442                           | 3.65    | 22               | 717,511                             | 390,500                             | 0    |
| Ondo         | 3,554                                                       | 132,814,964                         | 127,484,806                         | 2.71               | 373              | 12,624,525                          | 15,429,859                          | 1.01    | 9                | 277,000                             | 3,077,016                           | 0.82    | 5                | 174,001                             | 22,000                              | 0    |
| Osun         | 2,628                                                       | 90,037,103                          | 98,663,184                          | 1.84               | 393              | 12,294,761                          | 11,476,515                          | 0.99    | 10               | 313,000                             | 2,504,466                           | 0.92    | 7                | 210,007                             | 0                                   | 0    |
| Оуо          | 6,994                                                       | 249,030,907                         | 273,527,968                         | 5.09               | 1,606            | 49,520,564                          | 52,471,343                          | 3.97    | 24               | 744,500                             | 7,137,869                           | 2.19    | 23               | 811,991                             | 0                                   | 0    |
| Plateau      | 2,611                                                       | 113,303,269                         | 99,512,539                          | 2.31               | 479              | 17,903,307                          | 16,114,322                          | 1.44    | 13               | 523,000                             | 3,225,498                           | 1.54    | 11               | 417,997                             | 80,000                              | C    |
| Rivers       | 4,610                                                       | 196,990,265                         | 211,619,907                         | 4.02               | 1,828            | 95,295,215                          | 96,714,890                          | 7.64    | 46               | 1,717,000                           | 2,815,998                           | 5.06    | 346              | 13,955,303                          | 2,345,201                           | 4    |
| Sokoto       | 370                                                         | 17,140,155                          | 21,368,694                          | 0.35               | 466              | 19,637,614                          | 18,564,090                          | 1.57    | 1                | 45,000                              | 606,004                             | 0.13    | 10               | 460,000                             | 68,000                              | 0    |
| Taraba       | 404                                                         | 16,540,144                          | 14,933,995                          | 0.34               | 87               | 3,628,005                           | 4,796,820                           | 0.29    | 2                | 66,000                              | 311,000                             | 0.19    | 1                | 45,000                              | 0                                   | C    |
| Yobe         | 184                                                         | 9,202,952                           | 6,889,027                           | 0.19               | 28               | 1,220,371                           | 2,550,850                           | 0.10    | 0                | 0                                   | 40,000                              | 0.00    | 0                | 0                                   | 0                                   | 0    |
| Zamfara      | 3,768                                                       | 171,829,491                         | 167,355,711                         | 3.51               | 303              | 12,045,394                          | 13,939,008                          | 0.97    | 4                | 166,000                             | 160,000                             | 0.49    | 0                | 0                                   | 0                                   | (    |
| TOTAL        | 119,623                                                     | 4,895,924,801                       | 5,178,531,848                       | 100.00             | 36,227           | 1,247,485,099                       | 1,283,873,625                       | 100.00  | 1,086            | 33,950,746                          | 131,423,611                         | 100.00  | 7,637            | 305,827,234                         | 176,104,234                         | 10   |
| 3 DAILY AVG. | 1,300                                                       | 53,216,574                          | 56,288,390                          |                    | 394              | 13,559,621                          | 13,955,148                          |         | 12               | 369,030                             | 1,428,518                           |         | 83               | 3,324,209                           | 1,914,176                           |      |