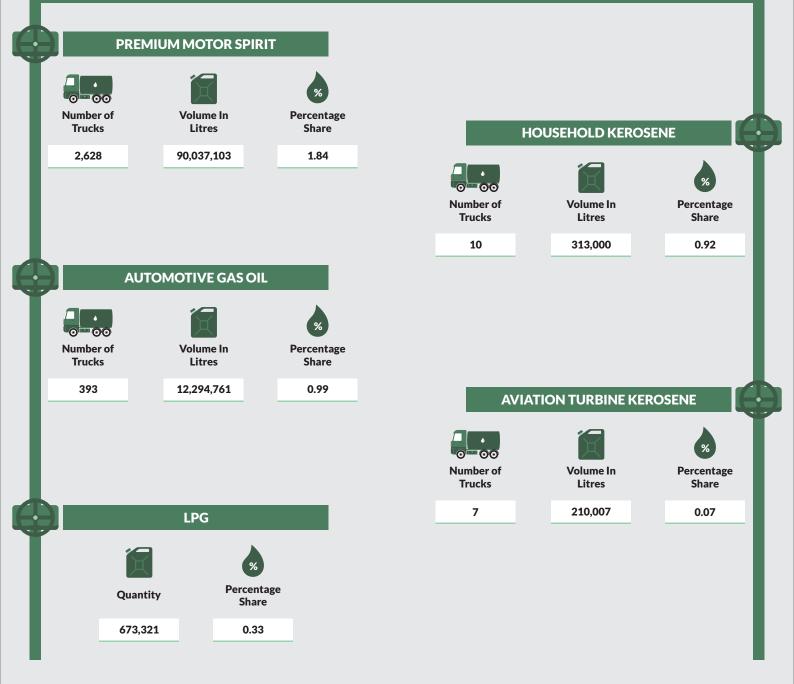

State Distribution Of Truck-Out Volume

#### **Kaduna State**







State Distribution Of Truck-Out Volume

#### **Kano State**







State Distribution Of Truck-Out Volume

#### **Katsina State**







State Distribution Of Truck-Out Volume

# Kebbi State







State Distribution Of Truck-Out Volume

# **Kogi State**







State Distribution Of Truck-Out Volume

#### **Kwara State**







State Distribution Of Truck-Out Volume

#### **Lagos State**







State Distribution Of Truck-Out Volume

#### Nasarawa State







State Distribution Of Truck-Out Volume

# **Niger State**







State Distribution Of Truck-Out Volume

# **Ogun State**







State Distribution Of Truck-Out Volume

#### **Ondo State**







State Distribution Of Truck-Out Volume

#### **Osun State**







State Distribution Of Truck-Out Volume

## **Oyo State**







State Distribution Of Truck-Out Volume

### **Plateau State**







State Distribution Of Truck-Out Volume

## **Rivers State**







State Distribution Of Truck-Out Volume

#### **Sokoto State**







State Distribution Of Truck-Out Volume

#### Taraba State







State Distribution Of Truck-Out Volume

## **Yobe State**







State Distribution Of Truck-Out Volume

## Zamfara State







State Distribution Of Truck-Out Volume

# FCT Abuja







State Distribution Of Truck-Out Volume

#### Total







State Distribution Of Truck-Out Volume

# Q3 2019 Daily Average







# Methodology

Data is provided by the Petroleum Products and Pricing Regulatory Agency (PPPRA) and verified and validated by the National Bureau o