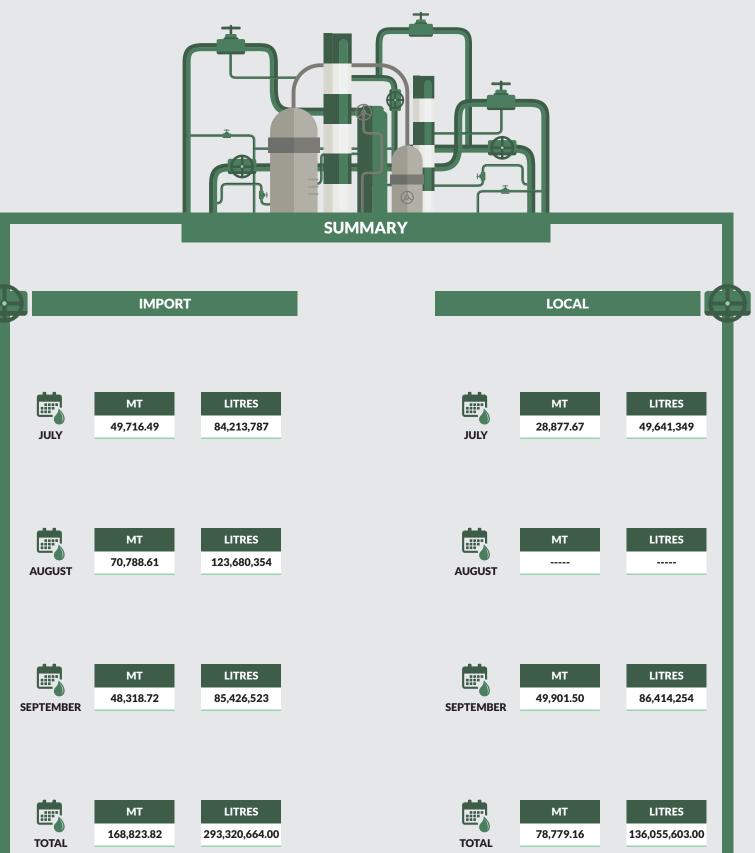

|                   |            |                | Q         | 3 2019 LPG SUPI | Ρ <u></u> |                |             |                |  |
|-------------------|------------|----------------|-----------|-----------------|-----------|----------------|-------------|----------------|--|
| Country of Origin | July 20    | 19 Volume      | August    | 2019 Volume     | Septembe  | er 2019 Volume | GRAND TOTAL |                |  |
|                   | MT         | Litres         | MT        | Litres          | MT        | Litres         | MT          | Litres         |  |
| Equatorial Guinea | 10,932.81  | 18,686,300     | -         | -               | 5,575.36  | 9,557,927      | 16,508.17   | 28,244,227     |  |
| Spain             | -          | -              | 6,261.39  | 11,332,332      | -         | -              | 6,261.39    | 11,332,332     |  |
| USA               | 38,783.68  | 65,527,487     | 64,527.21 | 112,348,022     | 42,743.36 | 75,868,596     | 146,054.26  | 253,744,105    |  |
| Nigeria           | 28,877.67  | 49,641,349     | -         | -               | 49,901.50 | 86,414,254     | 78,779.16   | 136,055,603    |  |
| Total             | 78,594.15  | 133,855,136.00 | 70,788.61 | 123,680,354.00  | 98,220.22 | 171,840,777.00 | 247,602.98  | 429,376,267.00 |  |
|                   |            |                |           |                 |           |                |             |                |  |
|                   |            | SUMMARY        |           |                 |           |                |             |                |  |
| Manth             | IM         | 1PORT          | l         | OCAL            |           |                |             |                |  |
| Month             | MT         | Litres         | MT        | Litres          |           |                |             |                |  |
| July              | 49,716.49  | 84,213,787     | 28,877.67 | 49,641,349      |           |                |             |                |  |
| August            | 70,788.61  | 123,680,354    | -         | -               |           |                |             |                |  |
| September         | 48,318.72  | 85,426,523     | 49,901.50 | 86,414,254      |           |                |             |                |  |
| Total             | 168,823.82 | 293,320,664.00 | 78,779.16 | 136,055,603.00  |           |                |             |                |  |