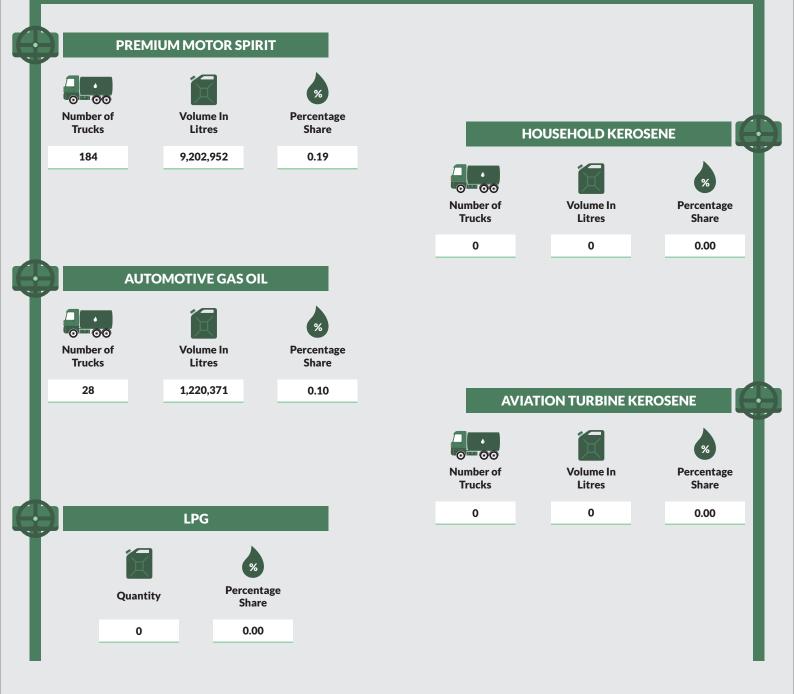

State Distribution Of Truck-Out Volume

#### **Lagos State**







State Distribution Of Truck-Out Volume

#### Nasarawa State







State Distribution Of Truck-Out Volume

# **Niger State**







State Distribution Of Truck-Out Volume

# **Ogun State**







State Distribution Of Truck-Out Volume

#### **Ondo State**







State Distribution Of Truck-Out Volume

#### **Osun State**







State Distribution Of Truck-Out Volume

## **Oyo State**







State Distribution Of Truck-Out Volume

### **Plateau State**







State Distribution Of Truck-Out Volume

## **Rivers State**







State Distribution Of Truck-Out Volume

#### **Sokoto State**







State Distribution Of Truck-Out Volume

#### Taraba State







State Distribution Of Truck-Out Volume

## **Yobe State**







State Distribution Of Truck-Out Volume

## Zamfara State







State Distribution Of Truck-Out Volume

# FCT Abuja







State Distribution Of Truck-Out Volume

#### Total







State Distribution Of Truck-Out Volume

# Q3 2019 Daily Average







# Methodology

Data is provided by the Petroleum Products and Pricing Regulatory Agency (PPPRA) and verified and validated by the National Bureau of Statistics (NBS)

1. Volumes refers to products discharged within a month and is based on actual quantities discharged during the month.

2. Average landing cost per month is the average landing cost (SVH) of the product during the period of discharge.

3. The value of the product is estimated value based on the average landing cost of the product as at the month of discharge.

4. Discharge Dat