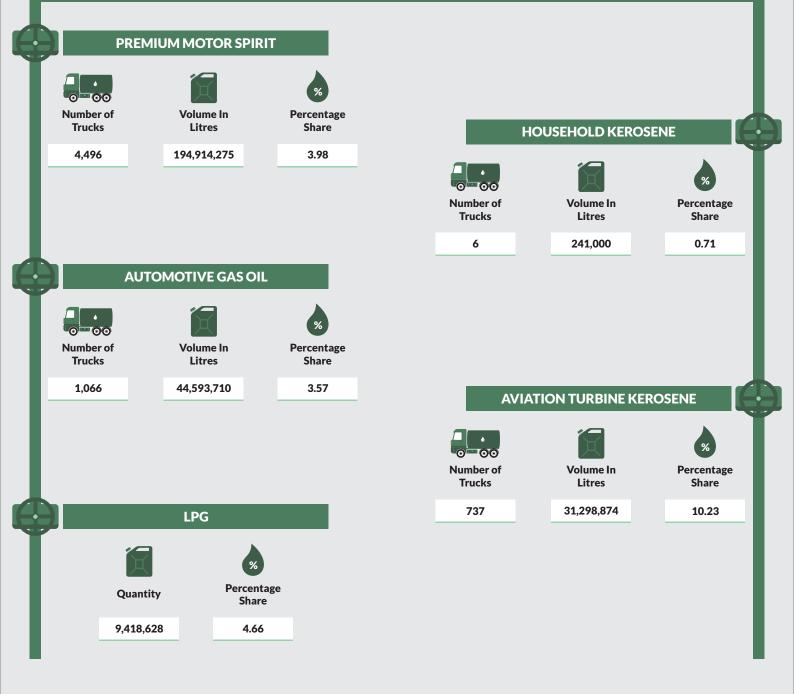

4. Discharge Date - Date the product was received is the reference period for this report.

|              | STATE DISTRIBUTION OF TRUCK-OUT VOLUME FOR 3RD QUARTER 2019 |                                     |                                     |                    |                  |                                     |                                     |         |                  |                                     |                                     |         |                  |                                     |                                     |      |
|--------------|-------------------------------------------------------------|-------------------------------------|-------------------------------------|--------------------|------------------|-------------------------------------|-------------------------------------|---------|------------------|-------------------------------------|-------------------------------------|---------|------------------|-------------------------------------|-------------------------------------|------|
|              | PREMIUM MOTOR SPIRIT                                        |                                     |                                     | AUTOMOTIVE GAS OIL |                  |                                     | HOUSEHOLD KEROSENE                  |         |                  |                                     | AVIATION TURBINE KEROSENE           |         |                  |                                     |                                     |      |
| STATE        | Number of Trucks                                            | Total Quantity in Litres Q3<br>2019 | Total Quantity in Litres<br>Q2 2019 | % SHARE            | Number of Trucks | Total Quantity in Litres<br>Q3 2019 | Total Quantity in Litres Q2<br>2019 | % SHARE | Number of Trucks | Total Quantity in Litres Q3<br>2019 | Total Quantity in Litres<br>Q2 2019 | % SHARE | Number of Trucks | Total Quantity in Litres Q3<br>2019 | Total Quantity in Litres<br>Q2 2019 | % SH |
| Abia         | 2,614                                                       | 115,045,040                         | 124,598,388                         | 2.35               | 431              | 15,680,755                          | 14,741,340                          | 1.26    | 99               | 3,859,975                           | 5,875,300                           | 11.37   | 41               | 1,798,005                           | 0                                   | 0.   |
| Adamawa      | 3,266                                                       | 144,813,132                         | 151,383,442                         | 2.96               | 279              | 12,051,980                          | 15,723,132                          | 0.97    | 5                | 200,000                             | 751,000                             | 0.59    | 5                | 225,001                             | 45,000                              | 0    |
| Akwa Ibom    | 2,937                                                       | 114,712,138                         | 115,924,685                         | 2.34               | 486              | 23,094,011                          | 24,380,926                          | 1.85    | 104              | 2,721,000                           | 4,437,100                           | 8.01    | 14               | 549,000                             | 130,000                             | 0    |
| Anambra      | 2,636                                                       | 119,206,091                         | 130,606,767                         | 2.43               | 705              | 26,403,493                          | 26,590,306                          | 2.12    | 87               | 2,921,808                           | 6,569,091                           | 8.61    | 26               | 1,215,599                           | 45,000                              | 0    |
| Bauchi       | 211                                                         | 9,712,755                           | 21,255,392                          | 0.20               | 272              | 12,144,499                          | 9,986,470                           | 0.97    | 0                | 0                                   | 884,000                             | 0.00    | 3                | 130,000                             | 0                                   | 0    |
| Bayelsa      | 718                                                         | 29,755,506                          | 27,170,616                          | 0.61               | 128              | 4,156,022                           | 2,957,456                           | 0.33    | 1                | 33,000                              | 0                                   | 0.10    | 0                | 0                                   | 0                                   | 0    |
| Benue        | 2,690                                                       | 117,714,286                         | 112,481,555                         | 2.40               | 310              | 11,458,544                          | 11,996,511                          | 0.92    | 16               | 434,000                             | 1,744,000                           | 1.28    | 5                | 210,003                             | 0                                   | 0.   |
| Borno        | 1,369                                                       | 65,062,160                          | 66,973,643                          | 1.33               | 273              | 11,803,327                          | 13,426,824                          | 0.95    | 1                | 50,000                              | 603,000                             | 0.15    | 5                | 220,000                             | 0                                   | 0.   |
| Cross River  | 1,677                                                       | 67,226,177                          | 84,575,442                          | 1.37               | 382              | 11,984,654                          | 13,566,906                          | 0.96    | 60               | 1,568,493                           | 2,206,780                           | 4.62    | 20               | 860,000                             | 525,000                             | 0.   |
| Delta        | 6,161                                                       | 231,989,625                         | 239,933,218                         | 4.74               | 1,541            | 53,106,464                          | 55,693,975                          | 4.26    | 15               | 496,000                             | 15,223,119                          | 1.46    | 10               | 392,992                             | 257,981                             | 0.   |
| Ebonyi       | 489                                                         | 20,869,463                          | 32,933,853                          | 0.43               | 199              | 7,515,715                           | 8,585,653                           | 0.60    | 11               | 253,000                             | 1,404,461                           | 0.75    | 3                | 140,005                             | 0                                   | 0.   |
| Edo          | 3,625                                                       | 142,064,445                         | 170,985,039                         | 2.90               | 1,288            | 46,045,593                          | 54,993,644                          | 3.69    | 29               | 1,124,000                           | 2,567,150                           | 3.31    | 26               | 1,070,360                           | 113,000                             | 0.   |
| Ekiti        | 787                                                         | 29,552,070                          | 25,274,126                          | 0.60               | 101              | 3,319,206                           | 3,436,571                           | 0.27    | 11               | 417,000                             | 1,098,991                           | 1.23    | 3                | 118,004                             | 0                                   | 0.   |
| Enugu        | 3,553                                                       | 158,179,863                         | 180,539,264                         | 3.23               | 642              | 23,004,031                          | 23,694,098                          | 1.84    | 48               | 1,550,344                           | 3,545,997                           | 4.57    | 46               | 2,039,005                           | 719,000                             | 0.   |
| FCT          | 4,496                                                       | 194,914,275                         | 213,772,326                         | 3.98               | 1,066            | 44,593,710                          | 50,723,179                          | 3.57    | 6                | 241,000                             | 8,395,550                           | 0.71    | 737              | 31,298,874                          | 21,079,068                          | 10   |
|              |                                                             |                                     |                                     |                    |                  |                                     |                                     | 0.94    |                  |                                     |                                     |         |                  |                                     |                                     |      |
| Gombe        | 1,749                                                       | 79,120,534                          | 75,052,878                          | 1.62               | 281              | 11,754,723                          | 10,648,904                          |         | 1                | 33,000                              | 294,000                             | 0.10    | 1                | 45,000                              | 68,000                              | 0.   |
| Imo          | 2,541                                                       | 119,481,777                         | 114,058,084                         | 2.44               | 395              | 13,777,903                          | 15,482,850                          | 1.10    | 58               | 2,082,000                           | 3,026,500                           | 6.13    | 39               | 1,634,999                           | 370,000                             | 0.   |
| Jigawa       | 156                                                         | 8,290,016                           | 11,456,049                          | 0.17               | 39               | 1,623,000                           | 1,135,788                           | 0.13    | 1                | 33,000                              | 98,992                              | 0.10    | 0                | 0                                   | 0                                   | 0.   |
| Kaduna       | 3,787                                                       | 162,562,012                         | 197,997,740                         | 3.32               | 804              | 32,099,867                          | 37,489,842                          | 2.57    | 92               | 2,501,008                           | 4,617,594                           | 7.37    | 44               | 1,645,480                           | 383,000                             | 0.   |
| Kano         | 9,801                                                       | 459,593,488                         | 445,588,832                         | 9.39               | 1,893            | 81,253,876                          | 63,641,808                          | 6.51    | 24               | 844,860                             | 4,444,839                           | 2.49    | 312              | 13,080,753                          | 8,436,078                           | 4    |
| Katsina      | 407                                                         | 17,681,454                          | 22,627,277                          | 0.36               | 224              | 9,581,611                           | 7,556,779                           | 0.77    | 13               | 378,480                             | 415,000                             | 1.11    | 6                | 260,000                             | 125,000                             | 0    |
| Kebbi        | 401                                                         | 17,424,013                          | 34,779,725                          | 0.36               | 304              | 11,784,991                          | 11,057,595                          | 0.94    | 5                | 172,000                             | 78,000                              | 0.51    | 1                | 45,000                              | 0                                   | C    |
| Kogi         | 663                                                         | 27,698,327                          | 32,651,667                          | 0.57               | 867              | 36,339,469                          | 33,909,554                          | 2.91    | 4                | 147,000                             | 1,256,990                           | 0.43    | 3                | 125,998                             | 0                                   | 0    |
| Kwara        | 3,373                                                       | 125,977,708                         | 127,151,146                         | 2.57               | 875              | 29,314,481                          | 33,622,286                          | 2.35    | 9                | 238,000                             | 2,926,454                           | 0.70    | 8                | 277,000                             | 50,000                              | 0    |
| Lagos        | 20,143                                                      | 739,883,557                         | 802,041,099                         | 15.11              | 12,389           | 332,022,830                         | 354,521,156                         | 26.62   | 215              | 5,847,658                           | 25,388,415                          | 17.22   | 5,847            | 231,336,346                         | 140,852,406                         | 75   |
| Nasarawa     | 836                                                         | 35,038,668                          | 30,697,575                          | 0.72               | 181              | 7,724,995                           | 9,302,498                           | 0.62    | 4                | 160,000                             | 482,000                             | 0.47    | 1                | 42,000                              | 0                                   | 0.   |
| Niger        | 6,258                                                       | 266,603,335                         | 280,956,887                         | 5.45               | 986              | 40,330,886                          | 40,957,363                          | 3.23    | 15               | 553,620                             | 4,293,995                           | 1.63    | 6                | 276,000                             | 0                                   | 0.   |
| Ogun         | 7,156                                                       | 278,863,636                         | 283,709,302                         | 5.70               | 3,323            | 109,344,707                         | 101,992,514                         | 8.77    | 43               | 1,239,000                           | 8,917,442                           | 3.65    | 22               | 717,511                             | 390,500                             | 0    |
| Ondo         | 3,554                                                       | 132,814,964                         | 127,484,806                         | 2.71               | 373              | 12,624,525                          | 15,429,859                          | 1.01    | 9                | 277,000                             | 3,077,016                           | 0.82    | 5                | 174,001                             | 22,000                              | 0    |
| Osun         | 2,628                                                       | 90,037,103                          | 98,663,184                          | 1.84               | 393              | 12,294,761                          | 11,476,515                          | 0.99    | 10               | 313,000                             | 2,504,466                           | 0.92    | 7                | 210,007                             | 0                                   | 0    |
| Оуо          | 6,994                                                       | 249,030,907                         | 273,527,968                         | 5.09               | 1,606            | 49,520,564                          | 52,471,343                          | 3.97    | 24               | 744,500                             | 7,137,869                           | 2.19    | 23               | 811,991                             | 0                                   | 0    |
| Plateau      | 2,611                                                       | 113,303,269                         | 99,512,539                          | 2.31               | 479              | 17,903,307                          | 16,114,322                          | 1.44    | 13               | 523,000                             | 3,225,498                           | 1.54    | 11               | 417,997                             | 80,000                              | C    |
| Rivers       | 4,610                                                       | 196,990,265                         | 211,619,907                         | 4.02               | 1,828            | 95,295,215                          | 96,714,890                          | 7.64    | 46               | 1,717,000                           | 2,815,998                           | 5.06    | 346              | 13,955,303                          | 2,345,201                           | 4    |
| Sokoto       | 370                                                         | 17,140,155                          | 21,368,694                          | 0.35               | 466              | 19,637,614                          | 18,564,090                          | 1.57    | 1                | 45,000                              | 606,004                             | 0.13    | 10               | 460,000                             | 68,000                              | 0    |
| Taraba       | 404                                                         | 16,540,144                          | 14,933,995                          | 0.34               | 87               | 3,628,005                           | 4,796,820                           | 0.29    | 2                | 66,000                              | 311,000                             | 0.19    | 1                | 45,000                              | 0                                   | C    |
| Yobe         | 184                                                         | 9,202,952                           | 6,889,027                           | 0.19               | 28               | 1,220,371                           | 2,550,850                           | 0.10    | 0                | 0                                   | 40,000                              | 0.00    | 0                | 0                                   | 0                                   | 0    |
| Zamfara      | 3,768                                                       | 171,829,491                         | 167,355,711                         | 3.51               | 303              | 12,045,394                          | 13,939,008                          | 0.97    | 4                | 166,000                             | 160,000                             | 0.49    | 0                | 0                                   | 0                                   | (    |
| TOTAL        | 119,623                                                     | 4,895,924,801                       | 5,178,531,848                       | 100.00             | 36,227           | 1,247,485,099                       | 1,283,873,625                       | 100.00  | 1,086            | 33,950,746                          | 131,423,611                         | 100.00  | 7,637            | 305,827,234                         | 176,104,234                         | 10   |
| 3 DAILY AVG. | 1,300                                                       | 53,216,574                          | 56,288,390                          |                    | 394              | 13,559,621                          | 13,955,148                          |         | 12               | 369,030                             | 1,428,518                           |         | 83               | 3,324,209                           | 1,914,176                           |      |

# STATE DISTRIBUTION OF TRUCKOUT-VOLUME OF LPG Q3,2019.

| STATE          | JULY       | AUGUST     | SEPTEMBER  | Q3 2019 TOTAL | Q2 2019 Total |  |
|----------------|------------|------------|------------|---------------|---------------|--|
| Abia 1,272,041 |            | 1,544,224  | 1,448,574  | 4,264,839     | 1,261,762     |  |
| Adamawa        | 80,080     | 145,250    | 120,350    | 345,680       | 274,590       |  |
| Akwa Ibom      | 1,811,185  | 1,677,363  | 1,929,942  | 5,418,490     | 3,962,378     |  |
| Anambra        | 3,842,826  | 3,960,640  | 3,749,934  | 11,553,400    | 8,000,472     |  |
| BAUCHI         | 8,326,972  | 266,141    | 659,377    | 9,252,490     | 381,744       |  |
| Bayelsa        | 36,224     | 740,010    | 806,675    | 1,582,909     | 1,967,459     |  |
| Benue          | 979,196    | 320,394    | 507,600    | 1,807,190     | 651,236       |  |
| Borno          | 321,775    | 1,137,084  | 1,302,582  | 2,761,441     | 3,795,039     |  |
| Cross River    | 1,403,368  | 826,572    | 782,133    | 3,012,073     | 2,555,877     |  |
| Delta          | 942,429    | 6,445,345  | 6,257,681  | 13,645,455    | 15,160,854    |  |
| Ebonyi         | 6,346,580  | 602,483    | 470,728    | 7,419,791     | 835,091       |  |
| Edo            | 427,262    | 5,127,889  | 6,087,398  | 11,642,549    | 11,840,412    |  |
| Ekiti          | 6,024,476  | 412,933    | 459,000    | 6,896,409     | 773,282       |  |
| Enugu          | 351,240    | 2,362,469  | 3,567,503  | 6,281,212     | 7,484,407     |  |
| FCT            | 3,123,335  | 2,881,794  | 3,413,499  | 9,418,628     | 8,384,161     |  |
| Gombe          | 3,009,847  | 84,994     | 80,524     | 3,175,365     | 549,812       |  |
| Imo            | 125,625    | 3,231,480  | 3,653,055  | 7,010,160     | 6,111,485     |  |
| JIGAWA         | 43,124     | -          | -          | 43,124        | -             |  |
| Kaduna         | 2,887,879  | 1,584,721  | 2,318,008  | 6,790,608     | 4,050,119     |  |
| Kano           | 1,575,367  | 5,237,383  | 6,081,111  | 12,893,861    | 10,316,399    |  |
| Katsina        | 4,248,733  | 153,198    | 511,188    | 4,913,119     | 128,190       |  |
| Kebbi          | 108,954    | -          | -          | 108,954       | 20,060        |  |
| Kogi           | 1,351,480  | 1,504,836  | 1,584,768  | 4,441,084     | 3,237,161     |  |
| Kwara          | 1,061,391  | 1,338,000  | 1,545,299  | 3,944,690     | 3,090,500     |  |
| Lagos          | 7,772,970  | 7,611,110  | 9,084,853  | 24,468,933    | 27,242,780    |  |
| Nasarawa       | 576,028    | 631,876    | 655,073    | 1,862,977     | 1,286,423     |  |
| Niger          | 557,150    | 1,095,553  | 828,322    | 2,481,025     | 1,851,564     |  |
| Ogun           | 794,328    | 1,024,300  | 1,072,390  | 2,891,018     | 2,052,420     |  |
| Ondo           | 506,150    | 702,320    | 1,237,390  | 2,445,860     | 2,074,750     |  |
| OSUN           | -          | 134,857    | 538,464    | 673,321       | 26,250        |  |
| Оуо            | 68,920     | 1,559,130  | 1,755,970  | 3,384,020     | 3,517,814     |  |
| Plateau        | 1,339,500  | 3,812,660  | 3,333,433  | 8,485,593     | 7,498,725     |  |
| Rivers         | 2,549,823  | 6,317,432  | 7,697,688  | 16,564,943    | 16,852,021    |  |
| SOKOTO         | -          | 71,536     | 103,116    | 174,652       | 35,000        |  |
| TARABA         | -          | -          | 35,000     | 35,000        | -             |  |
| YOBE           | -          | -          | -          | 0             | -             |  |
| ZAMFARA        | -          | 42,738     | 41,985     | 84,723        | 17,600        |  |
| TOTAL          | 63,866,258 | 64,545,977 | 73,678,628 | 202,090,863   | 157,270,237   |  |