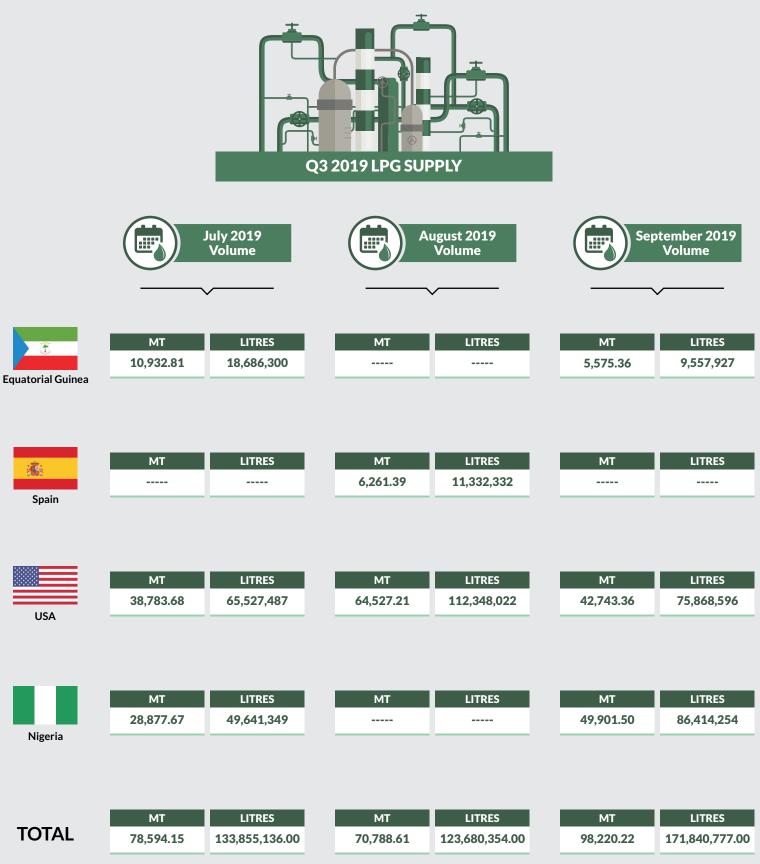

#### Q3 2019 Petroleum Products Importation Summary

| Equatorial Guinea | • | MT<br>16,508.17  | LITRES<br>28,244,227     |
|-------------------|---|------------------|--------------------------|
| Spain             | ► | MT<br>6,261.39   | LITRES<br>11,332,332     |
| USA               | ► | MT<br>146,054.26 | LITRES<br>253,744,105    |
| Nigeria           | • | MT<br>78,779.16  | LITRES<br>136,055,603    |
| TOTAL             | • | MT<br>247,602.98 | LITRES<br>429,376,267.00 |

|                   |            |                | Q         | 3 2019 LPG SUPI | Ρ <u></u> |                |             |                |  |
|-------------------|------------|----------------|-----------|-----------------|-----------|----------------|-------------|----------------|--|
| Country of Origin | July 20    | 19 Volume      | August    | 2019 Volume     | Septembe  | er 2019 Volume | GRAND TOTAL |                |  |
|                   | MT         | Litres         | MT        | Litres          | MT        | Litres         | MT          | Litres         |  |
| Equatorial Guinea | 10,932.81  | 18,686,300     | -         | -               | 5,575.36  | 9,557,927      | 16,508.17   | 28,244,227     |  |
| Spain             | -          | -              | 6,261.39  | 11,332,332      | -         | -              | 6,261.39    | 11,332,332     |  |
| USA               | 38,783.68  | 65,527,487     | 64,527.21 | 112,348,022     | 42,743.36 | 75,868,596     | 146,054.26  | 253,744,105    |  |
| Nigeria           | 28,877.67  | 49,641,349     | -         | -               | 49,901.50 | 86,414,254     | 78,779.16   | 136,055,603    |  |
| Total             | 78,594.15  | 133,855,136.00 | 70,788.61 | 123,680,354.00  | 98,220.22 | 171,840,777.00 | 247,602.98  | 429,376,267.00 |  |
|                   |            |                |           |                 |           |                |             |                |  |
|                   |            | SUMMARY        |           |                 |           |                |             |                |  |
| Manth             | IM         | 1PORT          | l         | OCAL            |           |                |             |                |  |
| Month             | MT         | Litres         | MT        | Litres          |           |                |             |                |  |
| July              | 49,716.49  | 84,213,787     | 28,877.67 | 49,641,349      |           |                |             |                |  |
| August            | 70,788.61  | 123,680,354    | -         | -               |           |                |             |                |  |
| September         | 48,318.72  | 85,426,523     | 49,901.50 | 86,414,254      |           |                |             |                |  |
| Total             | 168,823.82 | 293,320,664.00 | 78,779.16 | 136,055,603.00  |           |                |             |                |  |