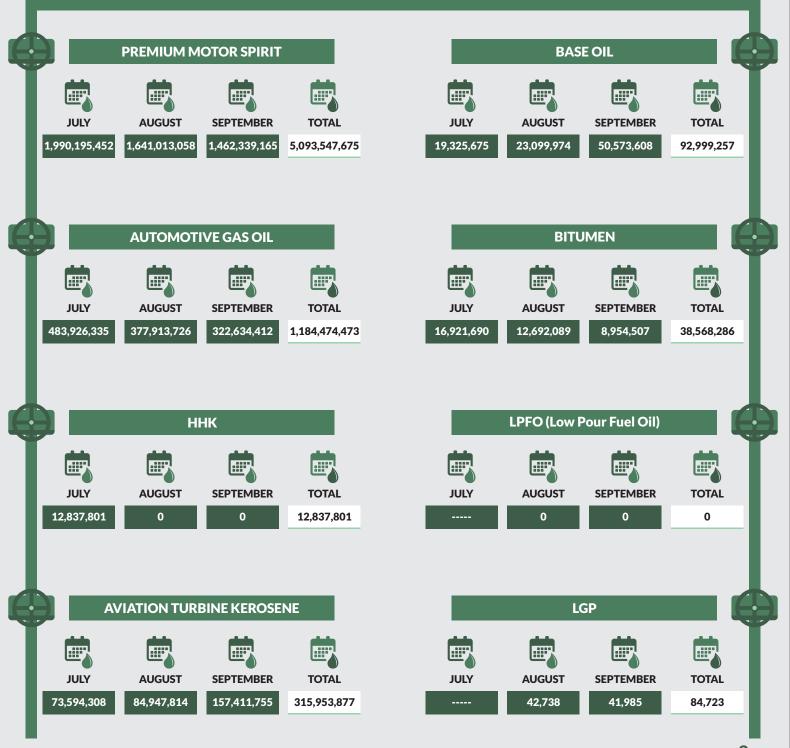

# **Executive Summary**

The petroleum products importation statistics for Q3 2019 reflected that 5.09bn litres of premium motor spirit (PMS), 1.18bn litres of automotive gas oil (AGO), 12.83mln litres of household kerosene (HHK), 315.95mln litres of aviation turbine kerosene (ATK), 93mln litres of base oil, 38.57mln litres of bitumen and 84,723 litres of Liquefied Petroleum Gas (LPG) were imported into the country in Q3 2019.

| Q3 2019 PETROLEUM MONTHLY PRODUCTS IMPORTATION SUMMARY. (LITRES) |               |                 |                |                |                        |            |            |             |  |
|------------------------------------------------------------------|---------------|-----------------|----------------|----------------|------------------------|------------|------------|-------------|--|
| PRODUCTS                                                         | PMS           | AGO             | ННК            | АТК            | BASE OIL               | BITUMEN    | LPFO       | LGP         |  |
| JULY                                                             | 1,990,195,452 | 483,926,335     | 12,837,801     | 73,594,308     | 19,325,675             | 16,921,690 | -          | -           |  |
| AUGUST                                                           | 1,641,013,058 | 377,913,726     | 0              | 84,947,814     | 23,099,974             | 12,692,089 | 0          | 42,738      |  |
| SEPTEMBER                                                        | 1,462,339,165 | 322,634,412     | 0              | 157,411,755    | 157,411,755 50,573,608 |            | 0          | 41,985      |  |
| TOTAL                                                            | 5,093,547,675 | 1,184,474,473   | 12,837,801     | 315,953,877    | 92,999,257             | 38,568,286 | 0          | 84,723      |  |
|                                                                  | Q2 2019 P     | ETROLEUM MONTHL | Y PRODUCTS IMP | PORTATION SUMM | 1ARY. (LITRES)         |            |            |             |  |
| PRODUCTS                                                         | PMS           | AGO             | ННК            | ATK            | BASE OIL               | BITUMEN    | LPFO       | LPG         |  |
| APRIL                                                            | 2,067,288,815 | 351,179,323     | -              | 13,055,989     | 17,378,276             | 10,449,254 | 10,845,037 | 60,067,738  |  |
| MAY                                                              | 2,010,645,340 | 452,187,791     | 0              | 75,095,016     | 32,437,445             | 19,979,971 | 6,133,873  | 56,289,872  |  |
| JUNE                                                             | 1,527,690,435 | 580,389,733     | 12,219,411     | 43,208,064     | 27,425,114             | 11,361,332 | 10,700,925 | 40,930,227  |  |
| TOTAL Q2 2019                                                    | 5,605,624,590 | 1,383,756,847   | 12,219,411     | 131,359,069    | 77,240,835             | 41,790,557 | 27,679,835 | 157,287,837 |  |
|                                                                  |               |                 |                |                |                        |            |            |             |  |
| Quarter on Quarter growth %                                      | -9.14         | -14.40          | 5.06           | 140.53         | 20.40                  | -7.71      | -100.00    | -99.95      |  |
| Year on Year growth %                                            | 16.66         | 35.57           | -95.89         | 48.47          | NA                     | NA         | NA         | NA          |  |
|                                                                  | Q1 2019 P     | ETROLEUM MONTHL | Y PRODUCTS IM  |                | IARY. (LITRES)         |            |            |             |  |
| PRODUCTS                                                         | PMS           | AGO             | ННК            | ATK            | BASE OIL               | BITUMEN    | LPFO       | LPG         |  |
| JANUARY                                                          | 2,242,630,979 | 436,031,124     | 15,237,551     | 128,230,919    | 45,189,294             | 6,931,945  | 6,208,238  | 94,602,900  |  |
| FEBRUARY                                                         | 1,560,281,262 | 379,752,898     | 50,329,671     | 39,507,069     | 22,504,889             | 6,001,941  | 7,010,203  | 82,320,043  |  |
| MARCH                                                            | 1,068,918,623 | 391,212,462     | 37,485,879     | 59,273,875     | 27,398,698             | 5,187,176  | -          | 133,921,558 |  |
| TOTAL Q1 2019                                                    | 4,871,830,864 | 1,206,996,484   | 103,053,101    | 227,011,863    | 95,092,881             | 18,121,062 | 13,218,441 | 310,844,501 |  |
|                                                                  | Q3 2018 P     | ETROLEUM MONTHL | Y PRODUCTS IMP | PORTATION SUMM | 1ARY. (LITRES)         |            |            |             |  |
| PRODUCTS                                                         | PMS           | AGO             | ННК            | ATK            |                        |            |            |             |  |
| JULY                                                             | 1,247,122,635 | 348,220,581     | 77,854,663     | 25,147,841     |                        |            |            |             |  |
| AUGUST                                                           | 1,526,290,633 | 234,853,901     | 234,853,901    | 127,189,854    |                        |            |            |             |  |
| SEPTEMBER                                                        | 1,592,625,064 | 290,646,652     | -              | 60,463,179     |                        |            |            |             |  |
| TOTAL Q3 2018                                                    | 4,366,038,332 | 873,721,134     | 312,708,564    | 212,800,874    |                        |            |            |             |  |