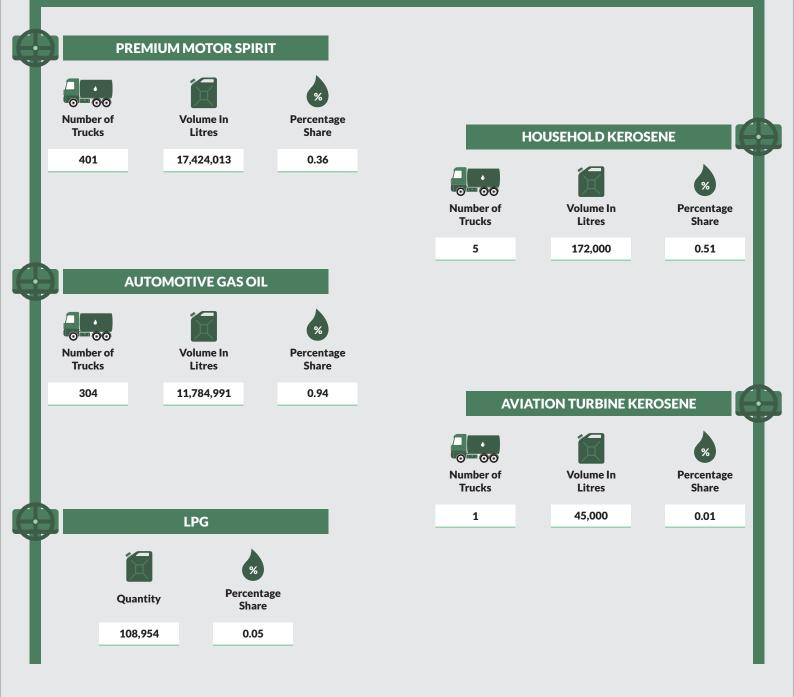

# Kebbi State

State Distribution Of Truck-Out Volume

4. Discharge Date - Date the product was received is the reference period for this report.

|              | STATE DISTRIBUTION OF TRUCK-OUT VOLUME FOR 3RD QUARTER 2019 |                                     |                                     |                    |                  |                                     |                                     |         |                  |                                     |                                     |         |                  |                                     |                                     |      |
|--------------|-------------------------------------------------------------|-------------------------------------|-------------------------------------|--------------------|------------------|-------------------------------------|-------------------------------------|---------|------------------|-------------------------------------|-------------------------------------|---------|------------------|-------------------------------------|-------------------------------------|------|
|              | PREMIUM MOTOR SPIRIT                                        |                                     |                                     | AUTOMOTIVE GAS OIL |                  |                                     | HOUSEHOLD KEROSENE                  |         |                  |                                     | AVIATION TURBINE KEROSENE           |         |                  |                                     |                                     |      |
| STATE        | Number of Trucks                                            | Total Quantity in Litres Q3<br>2019 | Total Quantity in Litres<br>Q2 2019 | % SHARE            | Number of Trucks | Total Quantity in Litres<br>Q3 2019 | Total Quantity in Litres Q2<br>2019 | % SHARE | Number of Trucks | Total Quantity in Litres Q3<br>2019 | Total Quantity in Litres<br>Q2 2019 | % SHARE | Number of Trucks | Total Quantity in Litres Q3<br>2019 | Total Quantity in Litres<br>Q2 2019 | % SH |
| Abia         | 2,614                                                       | 115,045,040                         | 124,598,388                         | 2.35               | 431              | 15,680,755                          | 14,741,340                          | 1.26    | 99               | 3,859,975                           | 5,875,300                           | 11.37   | 41               | 1,798,005                           | 0                                   | 0.   |
| Adamawa      | 3,266                                                       | 144,813,132                         | 151,383,442                         | 2.96               | 279              | 12,051,980                          | 15,723,132                          | 0.97    | 5                | 200,000                             | 751,000                             | 0.59    | 5                | 225,001                             | 45,000                              | 0    |
| Akwa Ibom    | 2,937                                                       | 114,712,138                         | 115,924,685                         | 2.34               | 486              | 23,094,011                          | 24,380,926                          | 1.85    | 104              | 2,721,000                           | 4,437,100                           | 8.01    | 14               | 549,000                             | 130,000                             | 0    |
| Anambra      | 2,636                                                       | 119,206,091                         | 130,606,767                         | 2.43               | 705              | 26,403,493                          | 26,590,306                          | 2.12    | 87               | 2,921,808                           | 6,569,091                           | 8.61    | 26               | 1,215,599                           | 45,000                              | 0    |
| Bauchi       | 211                                                         | 9,712,755                           | 21,255,392                          | 0.20               | 272              | 12,144,499                          | 9,986,470                           | 0.97    | 0                | 0                                   | 884,000                             | 0.00    | 3                | 130,000                             | 0                                   | 0    |
| Bayelsa      | 718                                                         | 29,755,506                          | 27,170,616                          | 0.61               | 128              | 4,156,022                           | 2,957,456                           | 0.33    | 1                | 33,000                              | 0                                   | 0.10    | 0                | 0                                   | 0                                   | 0    |
| Benue        | 2,690                                                       | 117,714,286                         | 112,481,555                         | 2.40               | 310              | 11,458,544                          | 11,996,511                          | 0.92    | 16               | 434,000                             | 1,744,000                           | 1.28    | 5                | 210,003                             | 0                                   | 0.   |
| Borno        | 1,369                                                       | 65,062,160                          | 66,973,643                          | 1.33               | 273              | 11,803,327                          | 13,426,824                          | 0.95    | 1                | 50,000                              | 603,000                             | 0.15    | 5                | 220,000                             | 0                                   | 0.   |
| Cross River  | 1,677                                                       | 67,226,177                          | 84,575,442                          | 1.37               | 382              | 11,984,654                          | 13,566,906                          | 0.96    | 60               | 1,568,493                           | 2,206,780                           | 4.62    | 20               | 860,000                             | 525,000                             | 0.   |
| Delta        | 6,161                                                       | 231,989,625                         | 239,933,218                         | 4.74               | 1,541            | 53,106,464                          | 55,693,975                          | 4.26    | 15               | 496,000                             | 15,223,119                          | 1.46    | 10               | 392,992                             | 257,981                             | 0.   |
| Ebonyi       | 489                                                         | 20,869,463                          | 32,933,853                          | 0.43               | 199              | 7,515,715                           | 8,585,653                           | 0.60    | 11               | 253,000                             | 1,404,461                           | 0.75    | 3                | 140,005                             | 0                                   | 0.   |
| Edo          | 3,625                                                       | 142,064,445                         | 170,985,039                         | 2.90               | 1,288            | 46,045,593                          | 54,993,644                          | 3.69    | 29               | 1,124,000                           | 2,567,150                           | 3.31    | 26               | 1,070,360                           | 113,000                             | 0.   |
| Ekiti        | 787                                                         | 29,552,070                          | 25,274,126                          | 0.60               | 101              | 3,319,206                           | 3,436,571                           | 0.27    | 11               | 417,000                             | 1,098,991                           | 1.23    | 3                | 118,004                             | 0                                   | 0.   |
| Enugu        | 3,553                                                       | 158,179,863                         | 180,539,264                         | 3.23               | 642              | 23,004,031                          | 23,694,098                          | 1.84    | 48               | 1,550,344                           | 3,545,997                           | 4.57    | 46               | 2,039,005                           | 719,000                             | 0.   |
| FCT          | 4,496                                                       | 194,914,275                         | 213,772,326                         | 3.98               | 1,066            | 44,593,710                          | 50,723,179                          | 3.57    | 6                | 241,000                             | 8,395,550                           | 0.71    | 737              | 31,298,874                          | 21,079,068                          | 10   |
|              |                                                             |                                     |                                     |                    |                  |                                     |                                     | 0.94    |                  |                                     |                                     |         |                  |                                     |                                     |      |
| Gombe        | 1,749                                                       | 79,120,534                          | 75,052,878                          | 1.62               | 281              | 11,754,723                          | 10,648,904                          |         | 1                | 33,000                              | 294,000                             | 0.10    | 1                | 45,000                              | 68,000                              | 0.   |
| Imo          | 2,541                                                       | 119,481,777                         | 114,058,084                         | 2.44               | 395              | 13,777,903                          | 15,482,850                          | 1.10    | 58               | 2,082,000                           | 3,026,500                           | 6.13    | 39               | 1,634,999                           | 370,000                             | 0.   |
| Jigawa       | 156                                                         | 8,290,016                           | 11,456,049                          | 0.17               | 39               | 1,623,000                           | 1,135,788                           | 0.13    | 1                | 33,000                              | 98,992                              | 0.10    | 0                | 0                                   | 0                                   | 0.   |
| Kaduna       | 3,787                                                       | 162,562,012                         | 197,997,740                         | 3.32               | 804              | 32,099,867                          | 37,489,842                          | 2.57    | 92               | 2,501,008                           | 4,617,594                           | 7.37    | 44               | 1,645,480                           | 383,000                             | 0.   |
| Kano         | 9,801                                                       | 459,593,488                         | 445,588,832                         | 9.39               | 1,893            | 81,253,876                          | 63,641,808                          | 6.51    | 24               | 844,860                             | 4,444,839                           | 2.49    | 312              | 13,080,753                          | 8,436,078                           | 4    |
| Katsina      | 407                                                         | 17,681,454                          | 22,627,277                          | 0.36               | 224              | 9,581,611                           | 7,556,779                           | 0.77    | 13               | 378,480                             | 415,000                             | 1.11    | 6                | 260,000                             | 125,000                             | 0    |
| Kebbi        | 401                                                         | 17,424,013                          | 34,779,725                          | 0.36               | 304              | 11,784,991                          | 11,057,595                          | 0.94    | 5                | 172,000                             | 78,000                              | 0.51    | 1                | 45,000                              | 0                                   | C    |
| Kogi         | 663                                                         | 27,698,327                          | 32,651,667                          | 0.57               | 867              | 36,339,469                          | 33,909,554                          | 2.91    | 4                | 147,000                             | 1,256,990                           | 0.43    | 3                | 125,998                             | 0                                   | 0    |
| Kwara        | 3,373                                                       | 125,977,708                         | 127,151,146                         | 2.57               | 875              | 29,314,481                          | 33,622,286                          | 2.35    | 9                | 238,000                             | 2,926,454                           | 0.70    | 8                | 277,000                             | 50,000                              | 0    |
| Lagos        | 20,143                                                      | 739,883,557                         | 802,041,099                         | 15.11              | 12,389           | 332,022,830                         | 354,521,156                         | 26.62   | 215              | 5,847,658                           | 25,388,415                          | 17.22   | 5,847            | 231,336,346                         | 140,852,406                         | 75   |
| Nasarawa     | 836                                                         | 35,038,668                          | 30,697,575                          | 0.72               | 181              | 7,724,995                           | 9,302,498                           | 0.62    | 4                | 160,000                             | 482,000                             | 0.47    | 1                | 42,000                              | 0                                   | 0.   |
| Niger        | 6,258                                                       | 266,603,335                         | 280,956,887                         | 5.45               | 986              | 40,330,886                          | 40,957,363                          | 3.23    | 15               | 553,620                             | 4,293,995                           | 1.63    | 6                | 276,000                             | 0                                   | 0.   |
| Ogun         | 7,156                                                       | 278,863,636                         | 283,709,302                         | 5.70               | 3,323            | 109,344,707                         | 101,992,514                         | 8.77    | 43               | 1,239,000                           | 8,917,442                           | 3.65    | 22               | 717,511                             | 390,500                             | 0    |
| Ondo         | 3,554                                                       | 132,814,964                         | 127,484,806                         | 2.71               | 373              | 12,624,525                          | 15,429,859                          | 1.01    | 9                | 277,000                             | 3,077,016                           | 0.82    | 5                | 174,001                             | 22,000                              | 0    |
| Osun         | 2,628                                                       | 90,037,103                          | 98,663,184                          | 1.84               | 393              | 12,294,761                          | 11,476,515                          | 0.99    | 10               | 313,000                             | 2,504,466                           | 0.92    | 7                | 210,007                             | 0                                   | 0    |
| Оуо          | 6,994                                                       | 249,030,907                         | 273,527,968                         | 5.09               | 1,606            | 49,520,564                          | 52,471,343                          | 3.97    | 24               | 744,500                             | 7,137,869                           | 2.19    | 23               | 811,991                             | 0                                   | 0    |
| Plateau      | 2,611                                                       | 113,303,269                         | 99,512,539                          | 2.31               | 479              | 17,903,307                          | 16,114,322                          | 1.44    | 13               | 523,000                             | 3,225,498                           | 1.54    | 11               | 417,997                             | 80,000                              | C    |
| Rivers       | 4,610                                                       | 196,990,265                         | 211,619,907                         | 4.02               | 1,828            | 95,295,215                          | 96,714,890                          | 7.64    | 46               | 1,717,000                           | 2,815,998                           | 5.06    | 346              | 13,955,303                          | 2,345,201                           | 4    |
| Sokoto       | 370                                                         | 17,140,155                          | 21,368,694                          | 0.35               | 466              | 19,637,614                          | 18,564,090                          | 1.57    | 1                | 45,000                              | 606,004                             | 0.13    | 10               | 460,000                             | 68,000                              | 0    |
| Taraba       | 404                                                         | 16,540,144                          | 14,933,995                          | 0.34               | 87               | 3,628,005                           | 4,796,820                           | 0.29    | 2                | 66,000                              | 311,000                             | 0.19    | 1                | 45,000                              | 0                                   | C    |
| Yobe         | 184                                                         | 9,202,952                           | 6,889,027                           | 0.19               | 28               | 1,220,371                           | 2,550,850                           | 0.10    | 0                | 0                                   | 40,000                              | 0.00    | 0                | 0                                   | 0                                   | 0    |
| Zamfara      | 3,768                                                       | 171,829,491                         | 167,355,711                         | 3.51               | 303              | 12,045,394                          | 13,939,008                          | 0.97    | 4                | 166,000                             | 160,000                             | 0.49    | 0                | 0                                   | 0                                   | (    |
| TOTAL        | 119,623                                                     | 4,895,924,801                       | 5,178,531,848                       | 100.00             | 36,227           | 1,247,485,099                       | 1,283,873,625                       | 100.00  | 1,086            | 33,950,746                          | 131,423,611                         | 100.00  | 7,637            | 305,827,234                         | 176,104,234                         | 10   |
| 3 DAILY AVG. | 1,300                                                       | 53,216,574                          | 56,288,390                          |                    | 394              | 13,559,621                          | 13,955,148                          |         | 12               | 369,030                             | 1,428,518                           |         | 83               | 3,324,209                           | 1,914,176                           |      |