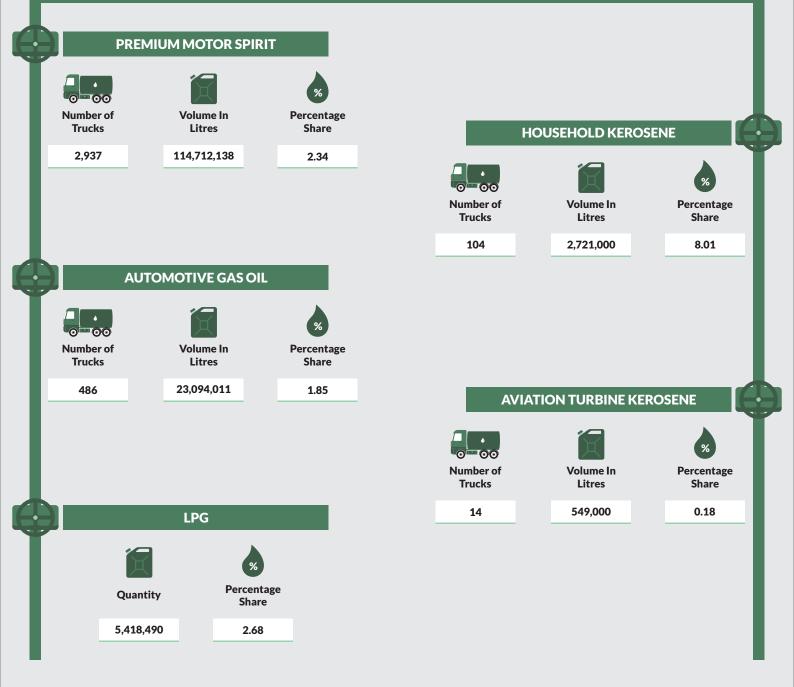

2019 Petroleum Products Importation Summary





#### Q3 2019 Petroleum Products Importation Summary





| Equatorial Guinea | • | MT<br>16,508.17  | LITRES<br>28,244,227     |
|-------------------|---|------------------|--------------------------|
| Spain             | ► | MT<br>6,261.39   | LITRES<br>11,332,332     |
| USA               | ► | MT<br>146,054.26 | LITRES<br>253,744,105    |
| Nigeria           | • | MT<br>78,779.16  | LITRES<br>136,055,603    |
| TOTAL             | • | MT<br>247,602.98 | LITRES<br>429,376,267.00 |

#### Q3 2019 Petroleum Products Importation Summary





State Distribution Of Truck-Out Volume

# **Abia State**







State Distribution Of Truck-Out Volume

#### **Adamawa State**







State Distribution Of Truck-Out Volume

#### **Akwa Ibom State**







State Distribution Of Truck-Out Volume

#### **Anambra State**







State Distribution Of Truck-Out Volume

#### **Bauchi State**







State Distribution Of Truck-Out Volume

#### **Bayelsa State**







State Distribution Of Truck-Out Volume

#### **Benue State**







State Distribution Of Truck-Out Volume

#### **Borno State**







State Distribution Of Truck-Out Volume

#### **Cross River State**







State Distribution Of Truck-Out Volume

#### **Delta State**







State Distribution Of Truck-Out Volume

# **Ebonyi State**







State Distribution Of Truck-Out Volume

# **Edo State**







State Distribution Of Truck-Out Volume

# **Ekiti State**







State Distribution Of Truck-Out Volume

# **Enugu State**







State Distribution Of Truck-Out Volume

#### **Gombe