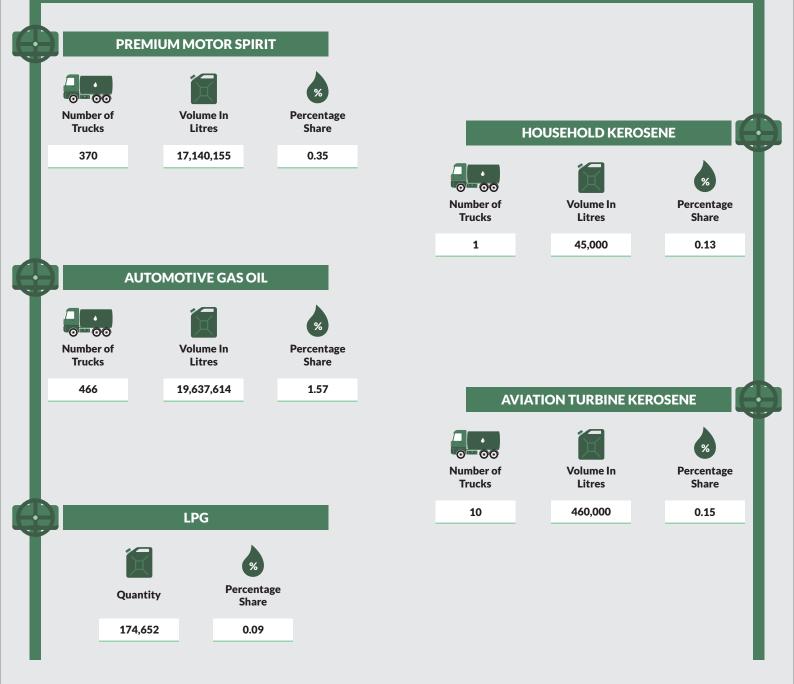

State Distribution Of Truck-Out Volume

# **Kogi State**







State Distribution Of Truck-Out Volume

#### **Kwara State**







State Distribution Of Truck-Out Volume

#### **Lagos State**







State Distribution Of Truck-Out Volume

#### Nasarawa State







State Distribution Of Truck-Out Volume

# **Niger State**







State Distribution Of Truck-Out Volume

# **Ogun State**







State Distribution Of Truck-Out Volume

#### **Ondo State**







State Distribution Of Truck-Out Volume

#### **Osun State**







State Distribution Of Truck-Out Volume

## **Oyo State**







State Distribution Of Truck-Out Volume

### **Plateau State**







State Distribution Of Truck-Out Volume

## **Rivers State**







State Distribution Of Truck-Out Volume

#### **Sokoto State**







State Distribution Of Truck-Out Volume

#### Taraba State







State Distribution Of Truck-Out Volume

## **Yobe State**







State Distribution Of Truck-Out Volume

## Zamfara State







State Distribution Of Truck-Out Volume

# FCT Abuja







State Distribution Of Truck-Out Volume

#### Total







State Distribution Of Truck-Out Volume

# Q3 2019 Daily Average







# Methodology

Data is provided by the Petroleum Products and Pricing Regulatory Agency (PPPRA) and verified and validated by the National Bureau of Statistics (NBS)

1. Volumes refers to products discharged within a month and is based on actual quantities discharged during the month.

2. Average landing cost per month is the average landing cost (SVH) of the product during the period of discharge.

3. The value