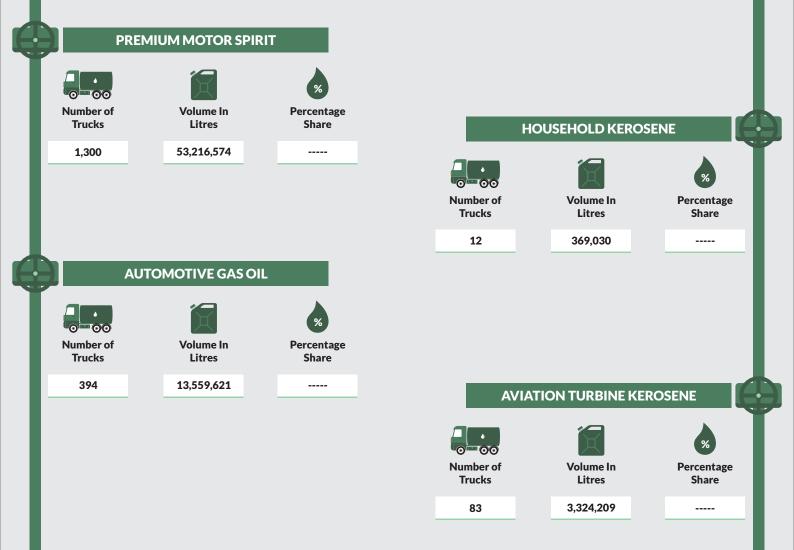

# Q3 2019 Daily Average

4. Discharge Date - Date the product was received is the reference period for this report.

|              | STATE DISTRIBUTION OF TRUCK-OUT VOLUME FOR 3RD QUARTER 2019 |                                     |                                     |                    |                  |                                     |                                     |         |                  |                                     |                                     |         |                  |                                     |                                     |      |
|--------------|-------------------------------------------------------------|-------------------------------------|-------------------------------------|--------------------|------------------|-------------------------------------|-------------------------------------|---------|------------------|-------------------------------------|-------------------------------------|---------|------------------|-------------------------------------|-------------------------------------|------|
|              | PREMIUM MOTOR SPIRIT                                        |                                     |                                     | AUTOMOTIVE GAS OIL |                  |                                     | HOUSEHOLD KEROSENE                  |         |                  |                                     | AVIATION TURBINE KEROSENE           |         |                  |                                     |                                     |      |
| STATE        | Number of Trucks                                            | Total Quantity in Litres Q3<br>2019 | Total Quantity in Litres<br>Q2 2019 | % SHARE            | Number of Trucks | Total Quantity in Litres<br>Q3 2019 | Total Quantity in Litres Q2<br>2019 | % SHARE | Number of Trucks | Total Quantity in Litres Q3<br>2019 | Total Quantity in Litres<br>Q2 2019 | % SHARE | Number of Trucks | Total Quantity in Litres Q3<br>2019 | Total Quantity in Litres<br>Q2 2019 | % SH |
| Abia         | 2,614                                                       | 115,045,040                         | 124,598,388                         | 2.35               | 431              | 15,680,755                          | 14,741,340                          | 1.26    | 99               | 3,859,975                           | 5,875,300                           | 11.37   | 41               | 1,798,005                           | 0                                   | 0.   |
| Adamawa      | 3,266                                                       | 144,813,132                         | 151,383,442                         | 2.96               | 279              | 12,051,980                          | 15,723,132                          | 0.97    | 5                | 200,000                             | 751,000                             | 0.59    | 5                | 225,001                             | 45,000                              | 0    |
| Akwa Ibom    | 2,937                                                       | 114,712,138                         | 115,924,685                         | 2.34               | 486              | 23,094,011                          | 24,380,926                          | 1.85    | 104              | 2,721,000                           | 4,437,100                           | 8.01    | 14               | 549,000                             | 130,000                             | 0    |
| Anambra      | 2,636                                                       | 119,206,091                         | 130,606,767                         | 2.43               | 705              | 26,403,493                          | 26,590,306                          | 2.12    | 87               | 2,921,808                           | 6,569,091                           | 8.61    | 26               | 1,215,599                           | 45,000                              | 0    |
| Bauchi       | 211                                                         | 9,712,755                           | 21,255,392                          | 0.20               | 272              | 12,144,499                          | 9,986,470                           | 0.97    | 0                | 0                                   | 884,000                             | 0.00    | 3                | 130,000                             | 0                                   | 0    |
| Bayelsa      | 718                                                         | 29,755,506                          | 27,170,616                          | 0.61               | 128              | 4,156,022                           | 2,957,456                           | 0.33    | 1                | 33,000                              | 0                                   | 0.10    | 0                | 0                                   | 0                                   | 0    |
| Benue        | 2,690                                                       | 117,714,286                         | 112,481,555                         | 2.40               | 310              | 11,458,544                          | 11,996,511                          | 0.92    | 16               | 434,000                             | 1,744,000                           | 1.28    | 5                | 210,003                             | 0                                   | 0.   |
| Borno        | 1,369                                                       | 65,062,160                          | 66,973,643                          | 1.33               | 273              | 11,803,327                          | 13,426,824                          | 0.95    | 1                | 50,000                              | 603,000                             | 0.15    | 5                | 220,000                             | 0                                   | 0.   |
| Cross River  | 1,677                                                       | 67,226,177                          | 84,575,442                          | 1.37               | 382              | 11,984,654                          | 13,566,906                          | 0.96    | 60               | 1,568,493                           | 2,206,780                           | 4.62    | 20               | 860,000                             | 525,000                             | 0.   |
| Delta        | 6,161                                                       | 231,989,625                         | 239,933,218                         | 4.74               | 1,541            | 53,106,464                          | 55,693,975                          | 4.26    | 15               | 496,000                             | 15,223,119                          | 1.46    | 10               | 392,992                             | 257,981                             | 0.   |
| Ebonyi       | 489                                                         | 20,869,463                          | 32,933,853                          | 0.43               | 199              | 7,515,715                           | 8,585,653                           | 0.60    | 11               | 253,000                             | 1,404,461                           | 0.75    | 3                | 140,005                             | 0                                   | 0.   |
| Edo          | 3,625                                                       | 142,064,445                         | 170,985,039                         | 2.90               | 1,288            | 46,045,593                          | 54,993,644                          | 3.69    | 29               | 1,124,000                           | 2,567,150                           | 3.31    | 26               | 1,070,360                           | 113,000                             | 0.   |
| Ekiti        | 787                                                         | 29,552,070                          | 25,274,126                          | 0.60               | 101              | 3,319,206                           | 3,436,571                           | 0.27    | 11               | 417,000                             | 1,098,991                           | 1.23    | 3                | 118,004                             | 0                                   | 0.   |
| Enugu        | 3,553                                                       | 158,179,863                         | 180,539,264                         | 3.23               | 642              | 23,004,031                          | 23,694,098                          | 1.84    | 48               | 1,550,344                           | 3,545,997                           | 4.57    | 46               | 2,039,005                           | 719,000                             | 0.   |
| FCT          | 4,496                                                       | 194,914,275                         | 213,772,326                         | 3.98               | 1,066            | 44,593,710                          | 50,723,179                          | 3.57    | 6                | 241,000                             | 8,395,550                           | 0.71    | 737              | 31,298,874                          | 21,079,068                          | 10   |
|              |                                                             |                                     |                                     |                    |                  |                                     |                                     | 0.94    |                  |                                     |                                     |         |                  |                                     |                                     |      |
| Gombe        | 1,749                                                       | 79,120,534                          | 75,052,878                          | 1.62               | 281              | 11,754,723                          | 10,648,904                          |         | 1                | 33,000                              | 294,000                             | 0.10    | 1                | 45,000                              | 68,000                              | 0.   |
| Imo          | 2,541                                                       | 119,481,777                         | 114,058,084                         | 2.44               | 395              | 13,777,903                          | 15,482,850                          | 1.10    | 58               | 2,082,000                           | 3,026,500                           | 6.13    | 39               | 1,634,999                           | 370,000                             | 0.   |
| Jigawa       | 156                                                         | 8,290,016                           | 11,456,049                          | 0.17               | 39               | 1,623,000                           | 1,135,788                           | 0.13    | 1                | 33,000                              | 98,992                              | 0.10    | 0                | 0                                   | 0                                   | 0.   |
| Kaduna       | 3,787                                                       | 162,562,012                         | 197,997,740                         | 3.32               | 804              | 32,099,867                          | 37,489,842                          | 2.57    | 92               | 2,501,008                           | 4,617,594                           | 7.37    | 44               | 1,645,480                           | 383,000                             | 0.   |
| Kano         | 9,801                                                       | 459,593,488                         | 445,588,832                         | 9.39               | 1,893            | 81,253,876                          | 63,641,808                          | 6.51    | 24               | 844,860                             | 4,444,839                           | 2.49    | 312              | 13,080,753                          | 8,436,078                           | 4    |
| Katsina      | 407                                                         | 17,681,454                          | 22,627,277                          | 0.36               | 224              | 9,581,611                           | 7,556,779                           | 0.77    | 13               | 378,480                             | 415,000                             | 1.11    | 6                | 260,000                             | 125,000                             | 0    |
| Kebbi        | 401                                                         | 17,424,013                          | 34,779,725                          | 0.36               | 304              | 11,784,991                          | 11,057,595                          | 0.94    | 5                | 172,000                             | 78,000                              | 0.51    | 1                | 45,000                              | 0                                   | C    |
| Kogi         | 663                                                         | 27,698,327                          | 32,651,667                          | 0.57               | 867              | 36,339,469                          | 33,909,554                          | 2.91    | 4                | 147,000                             | 1,256,990                           | 0.43    | 3                | 125,998                             | 0                                   | 0    |
| Kwara        | 3,373                                                       | 125,977,708                         | 127,151,146                         | 2.57               | 875              | 29,314,481                          | 33,622,286                          | 2.35    | 9                | 238,000                             | 2,926,454                           | 0.70    | 8                | 277,000                             | 50,000                              | 0    |
| Lagos        | 20,143                                                      | 739,883,557                         | 802,041,099                         | 15.11              | 12,389           | 332,022,830                         | 354,521,156                         | 26.62   | 215              | 5,847,658                           | 25,388,415                          | 17.22   | 5,847            | 231,336,346                         | 140,852,406                         | 75   |
| Nasarawa     | 836                                                         | 35,038,668                          | 30,697,575                          | 0.72               | 181              | 7,724,995                           | 9,302,498                           | 0.62    | 4                | 160,000                             | 482,000                             | 0.47    | 1                | 42,000                              | 0                                   | 0.   |
| Niger        | 6,258                                                       | 266,603,335                         | 280,956,887                         | 5.45               | 986              | 40,330,886                          | 40,957,363                          | 3.23    | 15               | 553,620                             | 4,293,995                           | 1.63    | 6                | 276,000                             | 0                                   | 0.   |
| Ogun         | 7,156                                                       | 278,863,636                         | 283,709,302                         | 5.70               | 3,323            | 109,344,707                         | 101,992,514                         | 8.77    | 43               | 1,239,000                           | 8,917,442                           | 3.65    | 22               | 717,511                             | 390,500                             | 0    |
| Ondo         | 3,554                                                       | 132,814,964                         | 127,484,806                         | 2.71               | 373              | 12,624,525                          | 15,429,859                          | 1.01    | 9                | 277,000                             | 3,077,016                           | 0.82    | 5                | 174,001                             | 22,000                              | 0    |
| Osun         | 2,628                                                       | 90,037,103                          | 98,663,184                          | 1.84               | 393              | 12,294,761                          | 11,476,515                          | 0.99    | 10               | 313,000                             | 2,504,466                           | 0.92    | 7                | 210,007                             | 0                                   | 0    |
| Оуо          | 6,994                                                       | 249,030,907                         | 273,527,968                         | 5.09               | 1,606            | 49,520,564                          | 52,471,343                          | 3.97    | 24               | 744,500                             | 7,137,869                           | 2.19    | 23               | 811,991                             | 0                                   | 0    |
| Plateau      | 2,611                                                       | 113,303,269                         | 99,512,539                          | 2.31               | 479              | 17,903,307                          | 16,114,322                          | 1.44    | 13               | 523,000                             | 3,225,498                           | 1.54    | 11               | 417,997                             | 80,000                              | C    |
| Rivers       | 4,610                                                       | 196,990,265                         | 211,619,907                         | 4.02               | 1,828            | 95,295,215                          | 96,714,890                          | 7.64    | 46               | 1,717,000                           | 2,815,998                           | 5.06    | 346              | 13,955,303                          | 2,345,201                           | 4    |
| Sokoto       | 370                                                         | 17,140,155                          | 21,368,694                          | 0.35               | 466              | 19,637,614                          | 18,564,090                          | 1.57    | 1                | 45,000                              | 606,004                             | 0.13    | 10               | 460,000                             | 68,000                              | 0    |
| Taraba       | 404                                                         | 16,540,144                          | 14,933,995                          | 0.34               | 87               | 3,628,005                           | 4,796,820                           | 0.29    | 2                | 66,000                              | 311,000                             | 0.19    | 1                | 45,000                              | 0                                   | C    |
| Yobe         | 184                                                         | 9,202,952                           | 6,889,027                           | 0.19               | 28               | 1,220,371                           | 2,550,850                           | 0.10    | 0                | 0                                   | 40,000                              | 0.00    | 0                | 0                                   | 0                                   | 0    |
| Zamfara      | 3,768                                                       | 171,829,491                         | 167,355,711                         | 3.51               | 303              | 12,045,394                          | 13,939,008                          | 0.97    | 4                | 166,000                             | 160,000                             | 0.49    | 0                | 0                                   | 0                                   | (    |
| TOTAL        | 119,623                                                     | 4,895,924,801                       | 5,178,531,848                       | 100.00             | 36,227           | 1,247,485,099                       | 1,283,873,625                       | 100.00  | 1,086            | 33,950,746                          | 131,423,611                         | 100.00  | 7,637            | 305,827,234                         | 176,104,234                         | 10   |
| 3 DAILY AVG. | 1,300                                                       | 53,216,574                          | 56,288,390                          |                    | 394              | 13,559,621                          | 13,955,148                          |         | 12               | 369,030                             | 1,428,518                           |         | 83               | 3,324,209                           | 1,914,176                           |      |