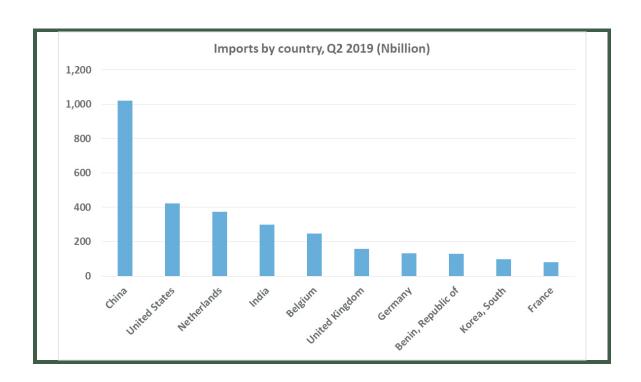

By country of origin, Nigeria imported goods worth N1,020.6 billion (or 25.47% of total imports) from China, and N422.1 billion worth of goods (or 10.53%) from the United States. Other major trading partners were the Netherlands, India and Belgium which respectively accounted for imports valued at N374.1 billion (or 9.33%), N299.8 billion (or 7.48%) and N248.9 billion (or 6.21%).