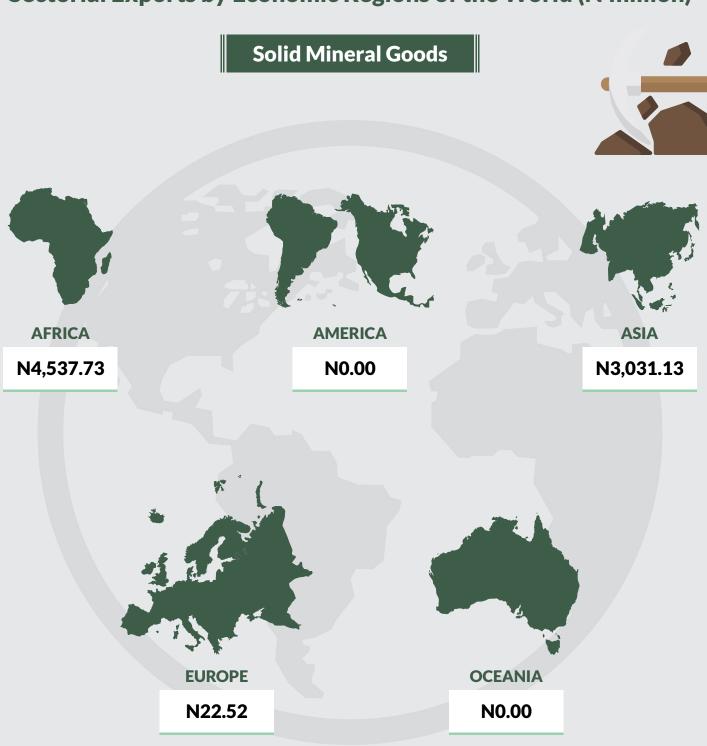

#### **Solid Minerals Sector**

The value of trade in solid mineral goods stood at N36.7billion in Q2, 2019. Solid mineral exports amounted to N7.6billion while imported solid mineral goods contributed N29.1billion. The major products exported in this sector were Other cement which was exported to Niger Republic and Togo, respectively valued at N2.9billion and N1.3billion. This was followed by Lead ores and concentrates exported to China and valued at N1.8billion. In terms of imports, leaded gasoline sludges and leaded anti-knock compound sludges worth N6.95billion were imported from Saudi Arabia, Plasters of Calcined gypsum valued at N4.1billion was imported from Turkey and Crude salt worth N3.4billion was imported from Brazil.

**Sectorial Exports by Economic Regions of the World (N'million)** 

**Sectorial Imports by Economic Regions of the World (N'million)** 

**AFRICA** 

N6,127.30

**AMERICA** 

N3,405.24

ASIA

N14,440.66

**EUROPE** 

N4,581.37

**OCEANIA** 

N557.17

**TOTAL** 

N29,111.75