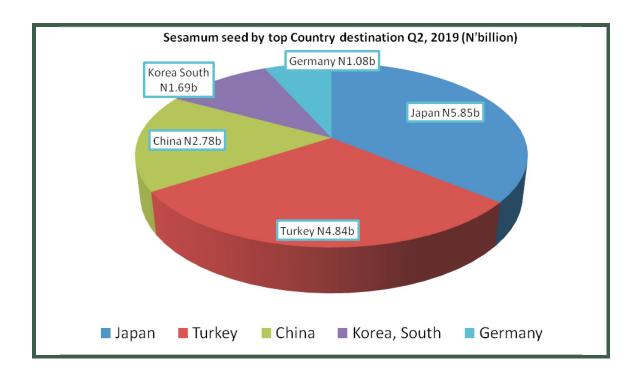

By economic region, agricultural goods were exported mainly to Asia and Europe, valued at N49.2 billion and N18.0 billion respectively. The dominant agricultural products were sesamum seeds mainly exported to Japan (N5.9billion), Turkey (N4.8billion) and China (N2.8billion). Other major drivers of agricultural exports were cashew nuts in shell mainly exported to Vietnam (N12.7 billion) and India (N4.2billion), as well as good fermented Nigerian cocoa beans exported to the Netherlands and Germany, valued at N3.3billion and N2.7billion respectively.