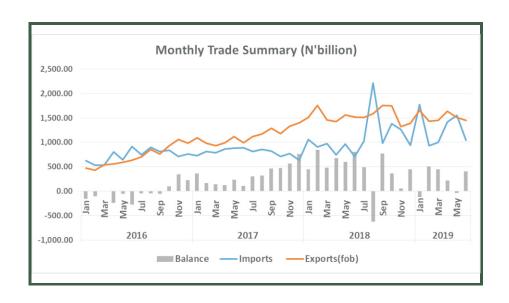

#### Overview

In Q2,2019, the value of Nigeria's total trade stood at N8,603.4 billion comprising 46.6% imports (N4,007.4billion) and 53.4% exports (N4,596.2billion). The value of total trade in Q2, 2019 was higher by 4.4% when compared to Q1 2019, but 24.2% higher when compared with Q2, 2018. The trade balance remained favourable, valued at N588.8billion. Combined with the Q1 2019 performance, however, the trade balance declined by 63.14% relative to the same period in 2018, while the value of total trade was 15.43% higher at half year 2019 than for the same period in 2018. This performance was largely as a result of stronger growth in the value of imports far outpacing growth in the value of exports which rose only marginally. The value of total exports has remained relatively stable since 2018, but the value of imports has maintained its steady rise, hence the decline in trade balance since mid-2018..

### Table 1 Summary of Foreign Trade (₦'Million) Q2 2019

|      |         |               |               | ı            | ,             | i cigii ii aa        | •                        |                     |                                 |                                    |                                      |                     |                     |
|------|---------|---------------|---------------|--------------|---------------|----------------------|--------------------------|---------------------|---------------------------------|------------------------------------|--------------------------------------|---------------------|---------------------|
|      |         | Imports       | Exports(fob)  | Balance      | Total Trade   | Crude Oil<br>Exports | Non_Crude<br>Oil Exports | Non Oils<br>Exports | Exports /<br>Total Trade<br>(%) | Crude Oil<br>/Total<br>Exports (%) | Non Oil<br>Export/Total<br>Export(%) | % Change<br>Imports | % Change<br>Exports |
| 2016 | Jan-Dec | 8,817,557.72  | 8,527,430.99  | -290,126.73  | 17,344,988.72 | 6,996,574.20         | 1,530,856.80             | 344,370.06          | 49.2                            | 82.0                               | 4.0                                  |                     |                     |
| 2017 | Jan-Dec | 9,562,719.82  | 13,598,277.30 | 4,035,557.48 | 23,160,997.11 | 11,026,696.04        | 2,571,581.25             | 629,918.25          | 58.7                            | 81.1                               | 4.6                                  | 8.5                 | 59.5                |
| 2018 | Jan-Dec | 13,165,127.35 | 18,532,039.98 | 5,366,923.48 | 31,697,156.48 | 15,156,394.70        | 3,375,645.28             | 1,191,970.44        | 58.5                            | 81.8                               | 6.4                                  | 37.7                | 36.3                |
| 2019 | YTD     | 7,711,105.91  | 9,131,503.82  | 1,420,397.91 | 16,842,609.74 | 7,311,328.47         | 1,820,175.36             | 832,043.80          | 54.2                            | 80.1                               | 9.1                                  |                     |                     |
| 2016 | Q1      | 1,691,201.40  | 1,437,868.00  | -253,333.40  | 3,129,069.40  | 1,128,118.94         | 309,749.06               | 77,071.50           | 46.0                            | 78.5                               | 5.4                                  | 7.3                 | -25.9               |
|      | Q2      | 2,360,163.89  | 1,788,035.97  | -572,127.92  | 4,148,199.86  | 1,485,562.67         | 302,473.30               | 62,681.87           | 43.1                            | 83.1                               | 3.5                                  | 39.6                | 24.4                |
|      | Q3      | 2,458,555.96  | 2,322,591.43  | -135,964.52  | 4,781,147.39  | 1,957,527.76         | 365,063.67               | 75,065.52           | 48.6                            | 84.3                               | 3.2                                  | 4.2                 | 29.9                |
|      | Q4      | 2,307,636.48  | 2,978,935.59  | 671,299.11   | 5,286,572.07  | 2,425,364.82         | 553,570.77               | 129,551.17          | 56.3                            | 81.4                               | 4.3                                  | -6.1                | 28.3                |
| 2017 | Q1      | 2,330,910.14  | 3,008,332.52  | 677,422.38   | 5,339,242.66  | 2,374,944.40         | 633,388.12               | 171,284.91          | 56.3                            | 78.9                               | 5.7                                  | 1.0                 | 1.0                 |
|      | Q2      | 2,631,659.36  | 3,103,149.26  | 471,489.90   | 5,734,808.62  | 2,425,201.51         | 677,947.75               | 165,528.76          | 54.1                            | 78.2                               | 5.3                                  | 12.9                | 3.2                 |
|      | Q3      | 2,487,838.80  | 3,576,174.27  | 1,088,335.47 | 6,064,013.07  | 2,971,935.79         | 604,238.48               | 121,755.28          | 58.97                           | 83.10                              | 3.40                                 | -5.5                | 15.24               |
|      | Q4      | 2,112,311.51  | 3,910,621.25  | 1,798,309.73 | 6,022,932.76  | 3,254,614.34         | 656,006.91               | 171,349.31          | 64.9                            | 83.2                               | 4.4                                  | -15.1               | 9.4                 |
| 2018 | Q1      | 2,943,283.14  | 4,719,358.71  | 1,776,086.42 | 7,662,631.00  | 3,579,535.51         | 1,139,823.20             | 577,581.62          | 61.6                            | 75.8                               | 12.2                                 | 39.3                | 20.7                |
|      | Q2      | 2,425,622.78  | 4,503,540.93  | 2,077,918.15 | 6,929,163.71  | 3,768,807.96         | 734,732.97               | 218,593.37          | 65.0                            | 83.7                               | 4.9                                  | -17.6               | -4.6                |
|      | Q3      | 4,213,925.19  | 4,852,989.15  | 639,063.96   | 9,066,914.33  | 4,146,635.55         | 706,353.60               | 163,230.32          | 53.5                            | 85.4                               | 3.4                                  | 73.7                | 7.8                 |
|      | Q4      | 3,582,296.24  | 4,456,151.19  | 873,854.95   | 8,038,447.43  | 3,661,415.68         | 794,735.51               | 232,565.13          | 55.4                            | 82.2                               | 5.2                                  | -15.0               | -8.2                |
| 2019 | Q1      | 3,703,711.71  | 4,535,331.67  | 831,619.95   | 8,239,043.38  | 3,376,729.99         | 1,158,601.68             | 604,437.27          | 55.0                            | 74.5                               | 13.3                                 | 3.4                 | 1.8                 |
|      | Q2      | 4,007,394.20  | 4,596,172.16  | 588,777.95   | 8,603,566.36  | 3,934,598.48         | 661,573.68               | 227,606.53          | 53.4                            | 85.6                               | 5.0                                  | 8.2                 | 1.3                 |
| 2016 | Jan     | 624,600.68    | 469,891.17    | -154,709.52  | 1,094,491.85  | 354,609.90           | 115,281.27               | 26,418.91           | 42.9                            | 75.5                               | 5.6                                  | 23.1                | -17.9               |
|      | Feb     | 531,602.45    | 428,718.52    | -102,883.93  | 960,320.97    | 338,757.65           | 89,960.87                | 25,119.53           | 44.6                            | 79.0                               | 5.9                                  | -14.9               | -8.8                |
|      | Mar     | 534,998.27    | 539,258.32    | 4,260.05     | 1,074,256.58  | 434,751.39           | 104,506.92               | 25,533.06           | 50.2                            | 80.6                               | 4.7                                  | 0.6                 | 25.8                |
|      | Apr     | 803,129.14    | 560,070.46    | -243,058.68  | 1,363,199.61  | 464,987.68           | 95,082.78                | 20,996.07           | 41.1                            | 83.0                               | 3.7                                  | 50.1                | 3.9                 |
|      | May     | 644,947.63    | 590,765.02    | -54,182.61   | 1,235,712.65  | 494,715.77           | 96,049.25                | 18,918.64           | 47.8                            | 83.7                               | 3.2                                  | -19.7               | 5.5                 |
|      | Jun     | 912,087.12    | 637,200.49    | -274,886.63  | 1,549,287.60  | 525,859.22           | 111,341.26               | 22,767.17           | 41.1                            | 82.5                               | 3.6                                  | 41.4                | 7.9                 |
|      | Jul     | 747,183.37    | 702,722.68    | -44,460.69   | 1,449,906.05  | 579,967.60           | 122,755.09               | 22,104.36           | 48.5                            | 82.5                               | 3.1                                  | -18.1               | 10.3                |
|      | Aug     | 900,769.77    | 858,374.70    | -42,395.06   | 1,759,144.47  | 730,645.89           | 127,728.82               | 30,466.62           | 48.8                            | 85.1                               | 3.5                                  | 20.6                | 22.1                |
|      | Sep     | 810,602.82    | 761,494.05    | -49,108.77   | 1,572,096.87  | 646,914.28           | 114,579.77               | 22,494.54           | 48.4                            | 85.0                               | 3.0                                  | -10.0               | -11.3               |
|      | Oct     | 834,309.02    | 930,264.34    | 95,955.32    | 1,764,573.37  | 782,351.72           | 147,912.63               | 39,530.65           | 52.7                            | 84.1                               | 4.2                                  | 2.9                 | 22.2                |
|      | Nov     | 714,554.78    | 1,062,854.30  | 348,299.52   | 1,777,409.08  | 862,305.01           | 200,549.29               | 47,470.81           | 59.8                            | 81.1                               | 4.5                                  | -14.4               | 14.3                |
|      | Dec     | 758,772.67    | 985,816.94    | 227,044.27   | 1,744,589.62  | 780,708.10           | 205,108.84               | 42,549.71           | 56.5                            | 79.2                               | 4.3                                  | 6.2                 | -7.2                |
| 2017 | Jan     | 731,907.39    | 1,095,447.34  | 363,539.94   | 1,827,354.73  | 850,169.00           | 245,278.34               | 78,533.26           | 59.9                            | 77.6                               | 7.2                                  | -3.5                | 11.1                |
|      | Feb     | 810,072.54    | 979,839.22    | 169,766.68   | 1,789,911.76  | 769,383.87           | 210,455.35               | 49,151.83           | 54.7                            | 78.5                               | 5.0                                  | 10.7                | -10.6               |
|      | Mar     | 788,930.21    | 933,045.96    | 144,115.76   | 1,721,976.17  | 755,391.54           | 177,654.43               | 43,599.82           | 54.2                            | 81.0                               | 4.7                                  | -2.6                | -4.8                |
|      | Apr     | 865,385.74    | 988,326.72    | 122,940.98   | 1,853,712.46  | 758,734.21           | 229,592.51               | 53,314.30           | 53.3                            | 76.8                               | 5.4                                  | 9.7                 | 5.9                 |
|      | May     | 879,777.96    | 1,119,529.07  | 239,751.11   | 1,999,307.04  | 893,614.96           | 225,914.11               | 69,648.57           | 56.0                            | 79.8                               | 6.2                                  | 1.7                 | 13.3                |
|      | Jun     | 886,495.66    | 995,293.46    | 108,797.80   | 1,881,789.12  | 772,852.34           | 222,441.13               | 42,565.88           | 52.9                            | 77.7                               | 4.3                                  | 0.8                 | -11.1               |
|      | Jul     | 814,504.15    | 1,115,696.18  | 301,192.03   | 1,930,200.33  | 927,506.59           | 188,189.59               | 34,404.52           | 57.8                            | 83.1                               | 3.1                                  | -8.1                | 12.1                |
|      | Aug     | 852,839.02    | 1,172,269.42  | 319,430.40   | 2,025,108.44  | 948,908.68           | 223,360.74               | 46,595.46           | 57.9                            | 80.9                               | 4.0                                  | 4.7                 | 5.1                 |
|      | Sep     | 820,495.63    | 1,288,208.68  | 467,713.05   | 2,108,704.31  | 1,095,520.52         | 192,688.15               | 40,755.30           | 61.1                            | 85.0                               | 3.2                                  | -3.8                | 9.9                 |
|      | Oct     | 707,025.27    | 1,177,762.43  | 470,737.16   | 1,884,787.70  | 953,922.96           | 223,839.47               | 63,896.01           | 62.5                            | 81.0                               | 5.4                                  | -13.8               | -8.6                |
|      | Nov     | 767,844.14    | 1,334,387.56  | 566,543.42   | 2,102,231.69  | 1,126,123.49         | 208,264.07               | 52,351.64           | 63.5                            | 84.4                               | 3.9                                  | 8.6                 | 13.3                |
|      | Dec     | 637,442.11    | 1,398,471.26  | 761,029.15   | 2,035,913.37  | 1,174,567.89         | 223,903.37               | 55,101.66           | 68.7                            | 84.0                               | 3.9                                  | -17.0               | 4.8                 |
| 2018 | Jan     | 1,056,385.43  | 1,505,676.96  | 449,291.53   | 2,562,062.40  | 1,276,409.38         | 229,267.58               | 62,542.38           | 58.8                            | 84.8                               | 4.2                                  | 65.7                | 7.7                 |
|      | Feb     | 910,323.03    | 1,758,574.11  | 848,261.92   | 2,668,886.29  | 1,115,690.76         | 642,883.35               | 470,068.73          | 65.9                            | 63.4                               | 26.7                                 | -13.8               | 16.8                |
|      | Mar     | 976,574.68    | 1,455,107.64  | 478,532.97   | 2,431,682.32  | 1,187,435.37         | 267,672.27               | 44,970.51           | 59.8                            | 81.6                               | 3.1                                  | 7.3                 | -17.3               |
|      | Apr     | 749,158.64    | 1,422,763.03  | 673,604.38   | 2,171,921.67  | 1,216,146.76         | 206,616.26               | 51,384.89           | 65.5                            | 85.5                               | 3.6                                  | -23.3               | -2.2                |
|      | May     | 961,490.27    | 1,559,884.37  | 598,394.10   | 2,521,374.64  | 1,279,043.29         | 280,841.08               | 100,437.15          | 61.9                            | 82.0                               | 6.4                                  | 28.3                | 9.6                 |
|      | Jun     | 714,973.87    | 1,520,893.54  | 805,919.67   | 2,235,867.40  | 1,273,617.91         | 247,275.63               | 66,771.32           | 68.0                            | 83.7                               | 4.4                                  | -25.6               | -2.5                |
|      | Jul     | 1,022,670.80  | 1,511,821.58  | 489,150.78   | 2,534,492.38  | 1,299,722.30         | 212,099.28               | 53,074.23           | 59.6                            | 86.0                               | 3.5                                  | 43.0                | -0.6                |
|      | Aug     | 2,209,385.78  | 1,587,281.94  | -622,103.84  | 3,796,667.73  | 1,351,725.59         | 235,556.36               | 50,995.09           | 41.8                            | 85.2                               | 3.2                                  | 116.0               | 5.0                 |
|      | Sep     | 981,868.61    | 1,753,885.62  | 772,017.01   | 2,735,754.23  | 1,495,187.66         | 258,697.96               | 59,161.01           | 64.1                            | 85.3                               | 3.4                                  | -55.6               | 10.5                |
|      | Oct     | 1,379,272.38  | 1,744,993.90  | 365,721.52   | 3,124,266.28  | 1,498,432.86         | 246,561.04               | 59,832.84           | 55.9                            | 85.9                               | 3.4                                  | 40.5                | -0.5                |
|      | Nov     | 1,259,407.56  | 1,318,954.48  | 59,546.93    | 2,578,362.04  | 1,071,260.73         | 247,693.75               | 92,046.45           | 51.2                            | 81.2                               | 7.0                                  | -8.7                | -24.4               |
|      | Dec     | 943,616.31    | 1,392,202.81  | 448,586.50   | 2,335,819.12  | 1,091,722.09         | 300,480.72               | 80,685.84           | 59.6                            | 78.4                               | 5.8                                  | -25.1               | 5.6                 |
| 2019 | Jan     | 1,772,273.52  | 1,650,060.84  | -122,212.68  | 3,422,334.35  | 1,057,438.39         | 592,622.45               | 373,094.52          | 48.2                            | 64.1                               | 22.6                                 | 87.8                | 18.5                |
|      | Feb     | 929,475.94    | 1,433,273.96  | 503,798.02   | 2,362,749.90  | 1,124,057.11         | 309,216.85               | 141,379.84          | 60.7                            | 78.4                               | 9.9                                  | -47.6               | -13.1               |
|      | Mar     | 1,001,962.25  | 1,451,996.87  | 450,034.62   | 2,453,959.12  | 1,195,234.49         | 256,762.38               | 89,962.92           | 59.2                            | 82.3                               | 6.2                                  | 7.8                 | 1.3                 |
|      | Apr     | 1,417,924.56  | 1,634,941.71  | 217,017.14   | 3,052,866.27  | 1,372,328.75         | 262,612.96               | 77,387.9            | 53.6                            | 83.9                               | 4.7                                  | 41.5                | 12.6                |
|      | May     | 1,547,034.65  | 1,510,134.29  | -36,900.36   | 3,057,168.94  | 1,279,809.03         | 230,325.26               | 111,842.0           | 49.4                            | 84.7                               | 7.4                                  | 9.1                 | - 7.6               |
|      | Jun     | 1,042,434.99  | 1,451,096.16  | 408,661.17   | 2,493,531.15  | *1282460.6948788     | 168,635.46               | 38,376.6            | 58.2                            | 88.4                               | 2.6                                  | - 32.6              | - 3.9               |
|      |         |               |               |              |               |                      |                          |                     |                                 |                                    |                                      |                     |                     |