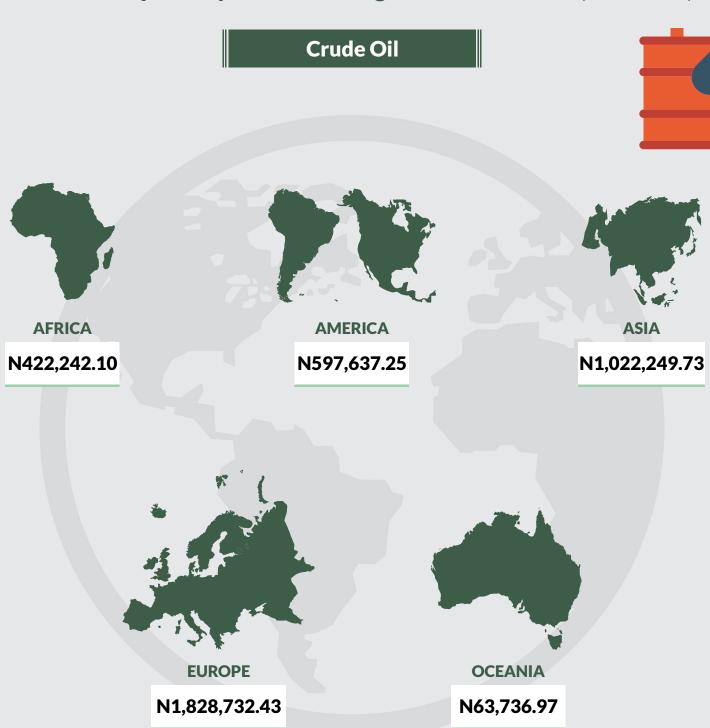

#### **Exports Classified by Standard International Trade Classification and Country of Destination**

The value of total exports in Q2, 2019 stood at N4,596.2 indicating an increase of 1.34% against the level recorded in Q1, 2019, and 2.06% when compared with its value in Q2, 2018. Crude oil exports contributed N3,934.59 billion (or 85.6%) while Non-crude oil export stood at N661.6 billion.

By section, mineral products accounted for the bulk of the total value of exports (N4,385.3billion or 95.4%). This was followed by Vehicles worth N68.6 billion (or 1.49%) and Vegetable products worth N49.8billion (or 1.1%). Nigeria exported mostly to Europe (N2,105.4 billion or 45.8%), followed by Asia (N1,270.8billion or 27.6%), America (N638.5billion or 13.9%), Africa (N508.95billion or 11%) and Oceania (N72.5billion or 1.58%). Within the continent of Africa, ECOWAS accounted for N200.3billion (or about 40% of total Africa exports).

**EUROPE** 

N2,105,425.89

**OCEANIA** 

N72,503.20

TOTAL

N4,596,172.16

**Sectorial Imports by Economic Regions of the World (N'million)** 

**AFRICA** 