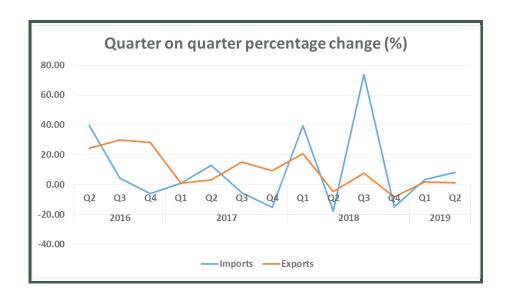

### Q2 2019 HAD THE SECOND RISE IN TOTAL TRADE SINCE Q4 2018

Q2 2017

Q3 2017

Q4 2017

Q1 2018

Q2 2018

Q3 2018

Q4 2018

### Table 1 Summary of Foreign Trade (₦'Million) Q2 2019

|      |         |               |               | ı            | ,             | i cigii ii aa        | •                        |                     |                                 |                                    |                                      |                     |                     |
|------|---------|---------------|---------------|--------------|---------------|----------------------|--------------------------|---------------------|---------------------------------|------------------------------------|--------------------------------------|---------------------|---------------------|
|      |         | Imports       | Exports(fob)  | Balance      | Total Trade   | Crude Oil<br>Exports | Non_Crude<br>Oil Exports | Non Oils<br>Exports | Exports /<br>Total Trade<br>(%) | Crude Oil<br>/Total<br>Exports (%) | Non Oil<br>Export/Total<br>Export(%) | % Change<br>Imports | % Change<br>Exports |
| 2016 | Jan-Dec | 8,817,557.72  | 8,527,430.99  | -290,126.73  | 17,344,988.72 | 6,996,574.20         | 1,530,856.80             | 344,370.06          | 49.2                            | 82.0                               | 4.0                                  |                     |                     |
| 2017 | Jan-Dec | 9,562,719.82  | 13,598,277.30 | 4,035,557.48 | 23,160,997.11 | 11,026,696.04        | 2,571,581.25             | 629,918.25          | 58.7                            | 81.1                               | 4.6                                  | 8.5                 | 59.5                |
| 2018 | Jan-Dec | 13,165,127.35 | 18,532,039.98 | 5,366,923.48 | 31,697,156.48 | 15,156,394.70        | 3,375,645.28             | 1,191,970.44        | 58.5                            | 81.8                               | 6.4                                  | 37.7                | 36.3                |
| 2019 | YTD     | 7,711,105.91  | 9,131,503.82  | 1,420,397.91 | 16,842,609.74 | 7,311,328.47         | 1,820,175.36             | 832,043.80          | 54.2                            | 80.1                               | 9.1                                  |                     |                     |
| 2016 | Q1      | 1,691,201.40  | 1,437,868.00  | -253,333.40  | 3,129,069.40  | 1,128,118.94         | 309,749.06               | 77,071.50           | 46.0                            | 78.5                               | 5.4                                  | 7.3                 | -25.9               |
|      | Q2      | 2,360,163.89  | 1,788,035.97  | -572,127.92  | 4,148,199.86  | 1,485,562.67         | 302,473.30               | 62,681.87           | 43.1                            | 83.1                               | 3.5                                  | 39.6                | 24.4                |
|      | Q3      | 2,458,555.96  | 2,322,591.43  | -135,964.52  | 4,781,147.39  | 1,957,527.76         | 365,063.67               | 75,065.52           | 48.6                            | 84.3                               | 3.2                                  | 4.2                 | 29.9                |
|      | Q4      | 2,307,636.48  | 2,978,935.59  | 671,299.11   | 5,286,572.07  | 2,425,364.82         | 553,570.77               | 129,551.17          | 56.3                            | 81.4                               | 4.3                                  | -6.1                | 28.3                |
| 2017 | Q1      | 2,330,910.14  | 3,008,332.52  | 677,422.38   | 5,339,242.66  | 2,374,944.40         | 633,388.12               | 171,284.91          | 56.3                            | 78.9                               | 5.7                                  | 1.0                 | 1.0                 |
|      | Q2      | 2,631,659.36  | 3,103,149.26  | 471,489.90   | 5,734,808.62  | 2,425,201.51         | 677,947.75               | 165,528.76          | 54.1                            | 78.2                               | 5.3                                  | 12.9                | 3.2                 |
|      | Q3      | 2,487,838.80  | 3,576,174.27  | 1,088,335.47 | 6,064,013.07  | 2,971,935.79         | 604,238.48               | 121,755.28          | 58.97                           | 83.10                              | 3.40                                 | -5.5                | 15.24               |
|      | Q4      | 2,112,311.51  | 3,910,621.25  | 1,798,309.73 | 6,022,932.76  | 3,254,614.34         | 656,006.91               | 171,349.31          | 64.9                            | 83.2                               | 4.4                                  | -15.1               | 9.4                 |
| 2018 | Q1      | 2,943,283.14  | 4,719,358.71  | 1,776,086.42 | 7,662,631.00  | 3,579,535.51         | 1,139,823.20             | 577,581.62          | 61.6                            | 75.8                               | 12.2                                 | 39.3                | 20.7                |
|      | Q2      | 2,425,622.78  | 4,503,540.93  | 2,077,918.15 | 6,929,163.71  | 3,768,807.96         | 734,732.97               | 218,593.37          | 65.0                            | 83.7                               | 4.9                                  | -17.6               | -4.6                |
|      | Q3      | 4,213,925.19  | 4,852,989.15  | 639,063.96   | 9,066,914.33  | 4,146,635.55         | 706,353.60               | 163,230.32          | 53.5                            | 85.4                               | 3.4                                  | 73.7                | 7.8                 |
|      | Q4      | 3,582,296.24  | 4,456,151.19  | 873,854.95   | 8,038,447.43  | 3,661,415.68         | 794,735.51               | 232,565.13          | 55.4                            | 82.2                               | 5.2                                  | -15.0               | -8.2                |
| 2019 | Q1      | 3,703,711.71  | 4,535,331.67  | 831,619.95   | 8,239,043.38  | 3,376,729.99         | 1,158,601.68             | 604,437.27          | 55.0                            | 74.5                               | 13.3                                 | 3.4                 | 1.8                 |
|      | Q2      | 4,007,394.20  | 4,596,172.16  | 588,777.95   | 8,603,566.36  | 3,934,598.48         | 661,573.68               | 227,606.53          | 53.4                            | 85.6                               | 5.0                                  | 8.2                 | 1.3                 |
| 2016 | Jan     | 624,600.68    | 469,891.17    | -154,709.52  | 1,094,491.85  | 354,609.90           | 115,281.27               | 26,418.91           | 42.9                            | 75.5                               | 5.6                                  | 23.1                | -17.9               |
|      | Feb     | 531,602.45    | 428,718.52    | -102,883.93  | 960,320.97    | 338,757.65           | 89,960.87                | 25,119.53           | 44.6                            | 79.0                               | 5.9                                  | -14.9               | -8.8                |
|      | Mar     | 534,998.27    | 539,258.32    | 4,260.05     | 1,074,256.58  | 434,751.39           | 104,506.92               | 25,533.06           | 50.2                            | 80.6                               | 4.7                                  | 0.6                 | 25.8                |
|      | Apr     | 803,129.14    | 560,070.46    | -243,058.68  | 1,363,199.61  | 464,987.68           | 95,082.78                | 20,996.07           | 41.1                            | 83.0                               | 3.7                                  | 50.1                | 3.9                 |
|      | May     | 644,947.63    | 590,765.02    | -54,182.61   | 1,235,712.65  | 494,715.77           | 96,049.25                | 18,918.64           | 47.8                            | 83.7                               | 3.2                                  | -19.7               | 5.5                 |
|      | Jun     | 912,087.12    | 637,200.49    | -274,886.63  | 1,549,287.60  | 525,859.22           | 111,341.26               | 22,767.17           | 41.1                            | 82.5                               | 3.6                                  | 41.4                | 7.9                 |
|      | Jul     | 747,183.37    | 702,722.68    | -44,460.69   | 1,449,906.05  | 579,967.60           | 122,755.09               | 22,104.36           | 48.5                            | 82.5                               | 3.1                                  | -18.1               | 10.3                |
|      | Aug     | 900,769.77    | 858,374.70    | -42,395.06   | 1,759,144.47  | 730,645.89           | 127,728.82               | 30,466.62           | 48.8                            | 85.1                               | 3.5                                  | 20.6                | 22.1                |
|      | Sep     | 810,602.82    | 761,494.05    | -49,108.77   | 1,572,096.87  | 646,914.28           | 114,579.77               | 22,494.54           | 48.4                            | 85.0                               | 3.0                                  | -10.0               | -11.3               |
|      | Oct     | 834,309.02    | 930,264.34    | 95,955.32    | 1,764,573.37  | 782,351.72           | 147,912.63               | 39,530.65           | 52.7                            | 84.1                               | 4.2                                  | 2.9                 | 22.2                |
|      | Nov     | 714,554.78    | 1,062,854.30  | 348,299.52   | 1,777,409.08  | 862,305.01           | 200,549.29               | 47,470.81           | 59.8                            | 81.1                               | 4.5                                  | -14.4               | 14.3                |
|      | Dec     | 758,772.67    | 985,816.94    | 227,044.27   | 1,744,589.62  | 780,708.10           | 205,108.84               | 42,549.71           | 56.5                            | 79.2                               | 4.3                                  | 6.2                 | -7.2                |
| 2017 | Jan     | 731,907.39    | 1,095,447.34  | 363,539.94   | 1,827,354.73  | 850,169.00           | 245,278.34               | 78,533.26           | 59.9                            | 77.6                               | 7.2                                  | -3.5                | 11.1                |
|      | Feb     | 810,072.54    | 979,839.22    | 169,766.68   | 1,789,911.76  | 769,383.87           | 210,455.35               | 49,151.83           | 54.7                            | 78.5                               | 5.0                                  | 10.7                | -10.6               |
|      | Mar     | 788,930.21    | 933,045.96    | 144,115.76   | 1,721,976.17  | 755,391.54           | 177,654.43               | 43,599.82           | 54.2                            | 81.0                               | 4.7                                  | -2.6                | -4.8                |
|      | Apr     | 865,385.74    | 988,326.72    | 122,940.98   | 1,853,712.46  | 758,734.21           | 229,592.51               | 53,314.30           | 53.3                            | 76.8                               | 5.4                                  | 9.7                 | 5.9                 |
|      | May     | 879,777.96    | 1,119,529.07  | 239,751.11   | 1,999,307.04  | 893,614.96           | 225,914.11               | 69,648.57           | 56.0                            | 79.8                               | 6.2                                  | 1.7                 | 13.3                |
|      | Jun     | 886,495.66    | 995,293.46    | 108,797.80   | 1,881,789.12  | 772,852.34           | 222,441.13               | 42,565.88           | 52.9                            | 77.7                               | 4.3                                  | 0.8                 | -11.1               |
|      | Jul     | 814,504.15    | 1,115,696.18  | 301,192.03   | 1,930,200.33  | 927,506.59           | 188,189.59               | 34,404.52           | 57.8                            | 83.1                               | 3.1                                  | -8.1                | 12.1                |
|      | Aug     | 852,839.02    | 1,172,269.42  | 319,430.40   | 2,025,108.44  | 948,908.68           | 223,360.74               | 46,595.46           | 57.9                            | 80.9                               | 4.0                                  | 4.7                 | 5.1                 |
|      | Sep     | 820,495.63    | 1,288,208.68  | 467,713.05   | 2,108,704.31  | 1,095,520.52         | 192,688.15               | 40,755.30           | 61.1                            | 85.0                               | 3.2                                  | -3.8                | 9.9                 |
|      | Oct     | 707,025.27    | 1,177,762.43  | 470,737.16   | 1,884,787.70  | 953,922.96           | 223,839.47               | 63,896.01           | 62.5                            | 81.0                               | 5.4                                  | -13.8               | -8.6                |
|      | Nov     | 767,844.14    | 1,334,387.56  | 566,543.42   | 2,102,231.69  | 1,126,123.49         | 208,264.07               | 52,351.64           | 63.5                            | 84.4                               | 3.9                                  | 8.6                 | 13.3                |
|      | Dec     | 637,442.11    | 1,398,471.26  | 761,029.15   | 2,035,913.37  | 1,174,567.89         | 223,903.37               | 55,101.66           | 68.7                            | 84.0                               | 3.9                                  | -17.0               | 4.8                 |
| 2018 | Jan     | 1,056,385.43  | 1,505,676.96  | 449,291.53   | 2,562,062.40  | 1,276,409.38         | 229,267.58               | 62,542.38           | 58.8                            | 84.8                               | 4.2                                  | 65.7                | 7.7                 |
|      | Feb     | 910,323.03    | 1,758,574.11  | 848,261.92   | 2,668,886.29  | 1,115,690.76         | 642,883.35               | 470,068.73          | 65.9                            | 63.4                               | 26.7                                 | -13.8               | 16.8                |
|      | Mar     | 976,574.68    | 1,455,107.64  | 478,532.97   | 2,431,682.32  | 1,187,435.37         | 267,672.27               | 44,970.51           | 59.8                            | 81.6                               | 3.1                                  | 7.3                 | -17.3               |
|      | Apr     | 749,158.64    | 1,422,763.03  | 673,604.38   | 2,171,921.67  | 1,216,146.76         | 206,616.26               | 51,384.89           | 65.5                            | 85.5                               | 3.6                                  | -23.3               | -2.2                |
|      | May     | 961,490.27    | 1,559,884.37  | 598,394.10   | 2,521,374.64  | 1,279,043.29         | 280,841.08               | 100,437.15          | 61.9                            | 82.0                               | 6.4                                  | 28.3                | 9.6                 |
|      | Jun     | 714,973.87    | 1,520,893.54  | 805,919.67   | 2,235,867.40  | 1,273,617.91         | 247,275.63               | 66,771.32           | 68.0                            | 83.7                               | 4.4                                  | -25.6               | -2.5                |
|      | Jul     | 1,022,670.80  | 1,511,821.58  | 489,150.78   | 2,534,492.38  | 1,299,722.30         | 212,099.28               | 53,074.23           | 59.6                            | 86.0                               | 3.5                                  | 43.0                | -0.6                |
|      | Aug     | 2,209,385.78  | 1,587,281.94  | -622,103.84  | 3,796,667.73  | 1,351,725.59         | 235,556.36               | 50,995.09           | 41.8                            | 85.2                               | 3.2                                  | 116.0               | 5.0                 |
|      | Sep     | 981,868.61    | 1,753,885.62  | 772,017.01   | 2,735,754.23  | 1,495,187.66         | 258,697.96               | 59,161.01           | 64.1                            | 85.3                               | 3.4                                  | -55.6               | 10.5                |
|      | Oct     | 1,379,272.38  | 1,744,993.90  | 365,721.52   | 3,124,266.28  | 1,498,432.86         | 246,561.04               | 59,832.84           | 55.9                            | 85.9                               | 3.4                                  | 40.5                | -0.5                |
|      | Nov     | 1,259,407.56  | 1,318,954.48  | 59,546.93    | 2,578,362.04  | 1,071,260.73         | 247,693.75               | 92,046.45           | 51.2                            | 81.2                               | 7.0                                  | -8.7                | -24.4               |
|      | Dec     | 943,616.31    | 1,392,202.81  | 448,586.50   | 2,335,819.12  | 1,091,722.09         | 300,480.72               | 80,685.84           | 59.6                            | 78.4                               | 5.8                                  | -25.1               | 5.6                 |
| 2019 | Jan     | 1,772,273.52  | 1,650,060.84  | -122,212.68  | 3,422,334.35  | 1,057,438.39         | 592,622.45               | 373,094.52          | 48.2                            | 64.1                               | 22.6                                 | 87.8                | 18.5                |
|      | Feb     | 929,475.94    | 1,433,273.96  | 503,798.02   | 2,362,749.90  | 1,124,057.11         | 309,216.85               | 141,379.84          | 60.7                            | 78.4                               | 9.9                                  | -47.6               | -13.1               |
|      | Mar     | 1,001,962.25  | 1,451,996.87  | 450,034.62   | 2,453,959.12  | 1,195,234.49         | 256,762.38               | 89,962.92           | 59.2                            | 82.3                               | 6.2                                  | 7.8                 | 1.3                 |
|      | Apr     | 1,417,924.56  | 1,634,941.71  | 217,017.14   | 3,052,866.27  | 1,372,328.75         | 262,612.96               | 77,387.9            | 53.6                            | 83.9                               | 4.7                                  | 41.5                | 12.6                |
|      | May     | 1,547,034.65  | 1,510,134.29  | -36,900.36   | 3,057,168.94  | 1,279,809.03         | 230,325.26               | 111,842.0           | 49.4                            | 84.7                               | 7.4                                  | 9.1                 | - 7.6               |
|      | Jun     | 1,042,434.99  | 1,451,096.16  | 408,661.17   | 2,493,531.15  | *1282460.6948788     | 168,635.46               | 38,376.6            | 58.2                            | 88.4                               | 2.6                                  | - 32.6              | - 3.9               |
|      |         |               |               |              |               |                      |                          |                     |                                 |                                    |                                      |                     |                     |