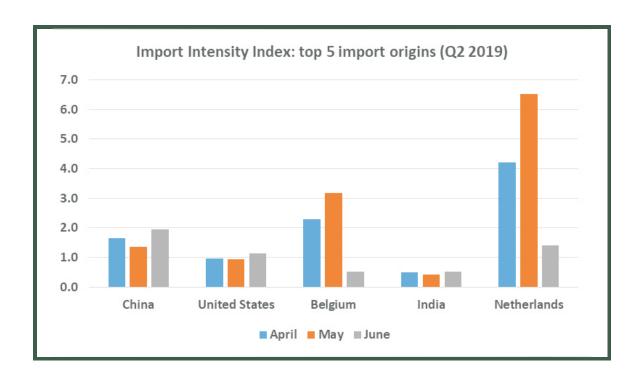

#### **Export Intensity Index with Five Major Trading Partners**

In Q2, 2019, Nigeria had a lower export intensity with India in April (0.8) but this improved in May and June with export intensities of 1.2 and 1.23. Similarly, the bilateral trade flow with Spain and the Netherlands was strong all through April, May and June and this was reflected by the high monthly export intensities of 3.0, 5.9 and 6.1 for Spain and 2.0, 2.9 and 2.8 for the Netherlands. On the other hand, export trade with the United States was relatively weaker with the index recording 0.7, 0.32 and 0.33 in April, May and June. Trade with France registered fairly strongly in April and May (2.3 and 1.0) but weakened slightly in June (0.9).

#### Import Intensity Index with five Major Trading Partners

For the months of April, May and June, Nigeria's trade with China was fairly strong with import intensities of 1.7, 1.3 and 1.9. Import intensity was strong in two out of the three months for the United States of America  $(1.0, 0.9 \, \text{and} \, 1.1)$  and Belgium  $(2.3, 3.2 \, \text{and} \, 0.5)$  but less than 1 for India throughout the quarter. On the other hand, import intensity with Netherlands was strong throughout the quarter, registering at  $4.2 \, \text{in} \, \text{April}, 6.5 \, \text{in}$  May and  $1.4 \, \text{in} \, \text{June}$ .

### **Import Intensity Index**

|               | April | May  | June |               | April | May | June |
|---------------|-------|------|------|---------------|-------|-----|------|
| <b>*</b>      | 0.84  | 1.20 | 1.23 | *:            | 1.7   | 1.3 | 1.9  |
| INDIA         |       |      |      | CHINA -       |       |     |      |
| -             |       |      |      |               | 5     |     |      |
| SPAIN         | 3.04  | 5.88 | 6.13 | USA           | 1.0   | 0.9 | 1.1  |
|               |       |      |      |               |       |     |      |
| NETHERLANDS * | 2.02  | 2.86 | 2.76 | BELGIUM -     | 2.3   | 3.2 | 0.5  |
|               |       |      |      |               |       |     |      |
|               | 0.68  | 0.32 | 0.33 | <b>*</b>      | 0.5   | 0.4 | 0.5  |
| USA ·         |       |      |      | INDIA -       |       |     |      |
| FRANCE        | 2.34  | 0.96 | 0.88 | NETHERLANDS - | 4.2   | 6.5 | 1.4  |