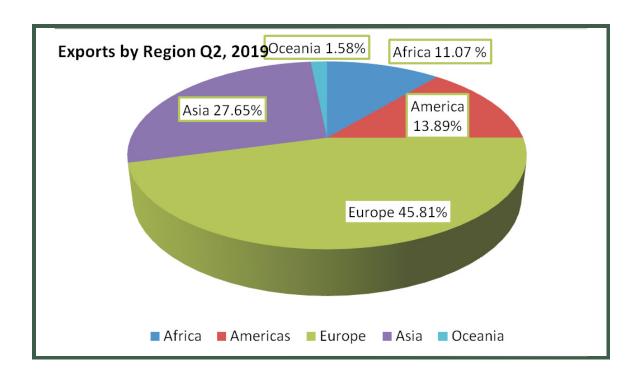

By section, mineral products accounted for the bulk of the total value of exports (N4,385.3billion or 95.4%). This was followed by Vehicles worth N68.6 billion (or 1.49%) and Vegetable products worth N49.8billion (or 1.1%). Nigeria exported mostly to Europe (N2,105.4 billion or 45.8%), followed by Asia (N1,270.8billion or 27.6%), America (N638.5billion or 13.9%), Africa (N508.95billion or 11%) and Oceania (N72.5billion or 1.58%). Within the continent of Africa, ECOWAS accounted for N200.3billion (or about 40% of total Africa exports).