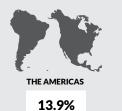

By section, mineral products accounted for the bulk of the total value of exports (N4,385.3billion or 95.4%). This was followed by Vehicles worth N68.6 billion (or 1.49%) and Vegetable products worth N49.8billion (or 1.1%). Nigeria exported mostly to Europe (N2,105.4 billion or 45.8%), followed by Asia (N1,270.8billion or 27.6%), America (N638.5billion or 13.9%), Africa (N508.95billion or 11%) and Oceania (N72.5billion or 1.58%). Within the continent of Africa, ECOWAS accounted for N200.3billion (or about 40% of total Africa exports).