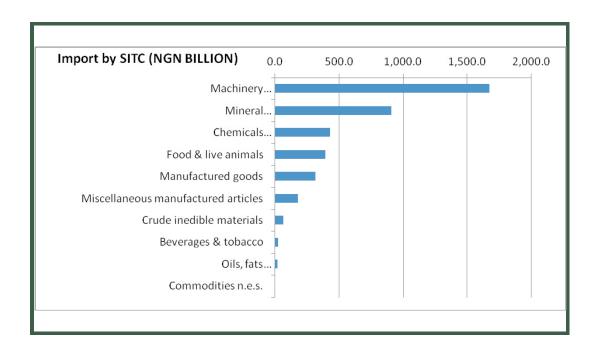

#### Imports Classified by Standard International Trade Classification and country of Origin

Nigeria's imports stood at N4,007.4 billion in Q2, 2019 representing an increase of 8.20% over the value in Q1, 2019. This also represented 65.21% over the corresponding quarter of 2018. The major product imported during the quarter was Machinery and transport equipment valued at N1,674.4 billion, or 41.78% of total imports. Other major imports during the quarter were mineral fuels (N909.7 billion or 22.79% of total imports) and Chemical & related products (N428.2 billion or 10.7%).