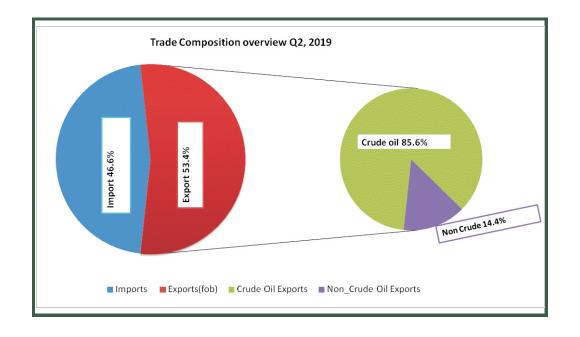

#### Overview

In Q2,2019, the value of Nigeria's total trade stood at N8,603.4 billion comprising 46.6% imports (N4,007.4billion) and 53.4% exports (N4,596.2billion). The value of total trade in Q2, 2019 was higher by 4.4% when compared to Q1 2019, but 24.2% higher when compared with Q2, 2018. The trade balance remained favourable, valued at N588.8billion. Combined with the Q1 2019 performance, however, the trade balance declined by 63.14% relative to the same period in 2018, while the value of total trade was 15.43% higher at half year 2019 than for the same period in 2018. This performance was largely as a result of stronger growth in the value of imports far outpacing growth in the value of exports which rose only marginally. The value of total exports has remained relatively stable since 2018, but the value of imports has maintained its steady rise, hence the decline in trade balance since mid-2018..

The slower growth in exports could be attributed to a combination of slower growth in the value of crude oil exports occurring at the same time as a decline in the value of non-crude oil exports. In Q2, 2019 crude oil remained the major export as it accounted for 85.6% (N3,934.6 billion) of total exports while non-crude oil exports contributed 14.37% (N661.6 billion). On a year on year basis, the value of crude oil exports was 4.4% higher in Q2 2019 than in Q2 2018, and 16.52% higher than in Q1 2019. At half year 2019, the value of crude oil exports declined only slightly by -0.5% relative to half year 2018. On the other hand, the value of non-crude oil exports declined by almost 3% as at half year 2019, by 10% relative to Q2 2018 and by 43% relative to Q1 2019. Nevertheless, excluding all oil-related commodity exports, the value of non-oil exports rose by 4.1% in Q2 2019 relative to Q2 2018, and by almost 5% at half year 2019 relative to the same period in 2018.

**N8.60trn** 

53.4% Exports/Total Trade

8.2%

**Change Imports** 

1.3%

**Change Exports** 

5%

Non-oil Exports/Total Exports

#### **Exports Classified by Standard International Trade Classification and Country of Destination**

The value of total exports in Q2, 2019 stood at N4,596.2 indicating an increase of 1.34% against the level recorded in Q1, 2019, and 2.06% when compared with its value in Q2, 2018. Crude oil exports contributed N3,934.59 billion (or 85.6%) while Non-crude oil export stood at N661.6 billion.