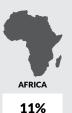

By section, mineral products accounted for the bulk of the total value of exports (N4,385.3billion or 95.4%). This was followed by Vehicles worth N68.6 billion (or 1.49%) and Vegetable products worth N49.8billion (or 1.1%). Nigeria exported mostly to Europe (N2,105.4 billion or 45.8%), followed by Asia (N1,270.8billion or 27.6%), America (N638.5billion or 13.9%), Africa (N508.95billion or 11%) and Oceania (N72.5billion or 1.58%). Within the continent of Africa, ECOWAS accounted for N200.3billion (or about 40% of total Africa exports).