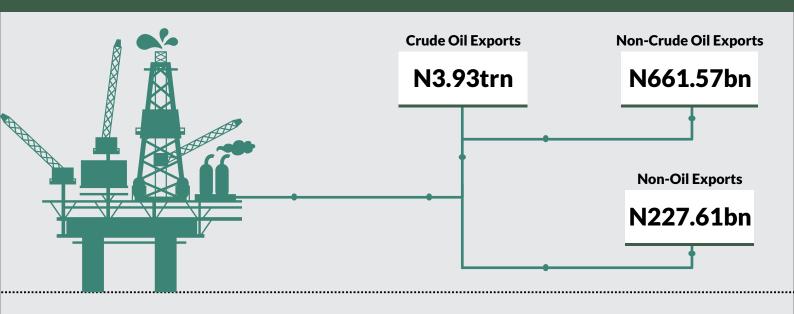

The slower growth in exports could be attributed to a combination of slower growth in the value of crude oil exports occurring at the same time as a decline in the value of non-crude oil exports. In Q2, 2019 crude oil remained the major export as it accounted for 85.6% (N3,934.6 billion) of total exports while non-crude oil exports contributed 14.37% (N661.6 billion). On a year on year basis, the value of crude oil exports was 4.4% higher in Q2 2019 than in Q2 2018, and 16.52% higher than in Q1 2019. At half year 2019, the value of crude oil exports declined only slightly by -0.5% relative to half year 2018. On the other hand, the value of non-crude oil exports declined by almost 3% as at half year 2019, by 10% relative to Q2 2018 and by 43% relative to Q1 2019. Nevertheless, excluding all oil-related commodity exports, the value of non-oil exports rose by 4.1% in Q2 2019 relative to Q2 2018, and by almost 5% at half year 2019 relative to the same period in 2018.

#### **Exports Classified by Standard International Trade Classification and Country of Destination**

The value of total exports in Q2, 2019 stood at N4,596.2 indicating an increase of 1.34% against the level recorded in Q1, 2019, and 2.06% when compared with its value in Q2, 2018. Crude oil exports contributed N3,934.59 billion (or 85.6%) while Non-crude oil export stood at N661.6 billion.