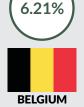

#### Major Import Trading Partners and their percentage share in Q2 2019 Import Trade

| - | China                | 25.47% |
|---|----------------------|--------|
| - | <b>United States</b> | 10.53% |
| - | Netherlands          | 9.33%  |
| - | India                | 7.48%  |
| - | Belgium              | 6.21%  |

By country of origin, Nigeria imported goods worth N1,020.6 billion (or 25.47% of total imports) from China, and N422.1 billion worth of goods (or 10.53%) from the United States. Other major trading partners were the Netherlands, India and Belgium which respectively accounted for imports valued at N374.1 billion (or 9.33%), N299.8 billion (or 7.48%) and N248.9 billion (or 6.21%).