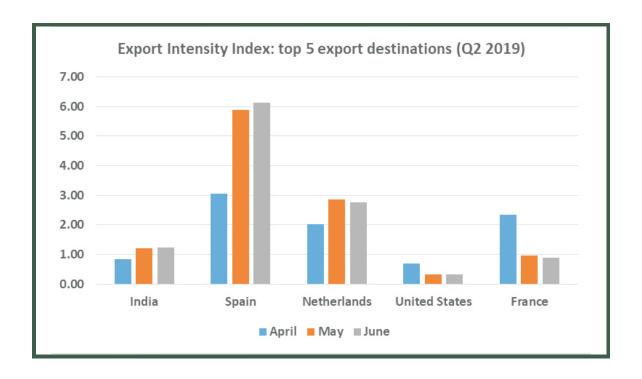

#### **Export Intensity Index with Five Major Trading Partners**

In Q2, 2019, Nigeria had a lower export intensity with India in April (0.8) but this improved in May and June with export intensities of 1.2 and 1.23. Similarly, the bilateral trade flow with Spain and the Netherlands was strong all through April, May and June and this was reflected by the high monthly export intensities of 3.0, 5.9 and 6.1 for Spain and 2.0, 2.9 and 2.8 for the Netherlands. On the other hand, export trade with the United States was relatively weaker with the index recording 0.7, 0.32 and 0.33 in April, May and June. Trade with France registered fairly strongly in April and May (2.3 and 1.0) but weakened slightly in June (0.9).

### **Import Intensity Index**

|               | April | May  | June |               | April | May | June |
|---------------|-------|------|------|---------------|-------|-----|------|
| <b>*</b>      | 0.84  | 1.20 | 1.23 | *:            | 1.7   | 1.3 | 1.9  |
| INDIA         |       |      |      | CHINA -       |       |     |      |
| -             |       |      |      |               | 5     |     |      |
| SPAIN         | 3.04  | 5.88 | 6.13 | USA           | 1.0   | 0.9 | 1.1  |
|               |       |      |      |               |       |     |      |
| NETHERLANDS * | 2.02  | 2.86 | 2.76 | BELGIUM -     | 2.3   | 3.2 | 0.5  |
|               |       |      |      |               |       |     |      |
|               | 0.68  | 0.32 | 0.33 | <b>*</b>      | 0.5   | 0.4 | 0.5  |
| USA ·         |       |      |      | INDIA -       |       |     |      |
| FRANCE        | 2.34  | 0.96 | 0.88 | NETHERLANDS - | 4.2   | 6.5 | 1.4  |