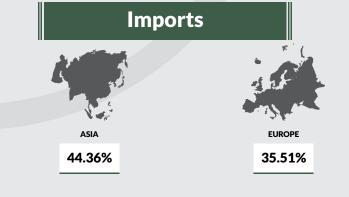

During the quarter, Nigeria imported goods mainly from Asia, valued at N1,777.8 billion or 44.36% of total imports. Other imports originated from Europe (valued at N1,422.9 billion or 35.51%), Americas (N544.3billion or 13.58%), Africa (N241.7 billion or 6.03%) and Oceania (N20.7billion or 0.52%). Within Africa, import trade with ECOWAS was valued at N146.1 billion, or 60% of total imports from Africa.