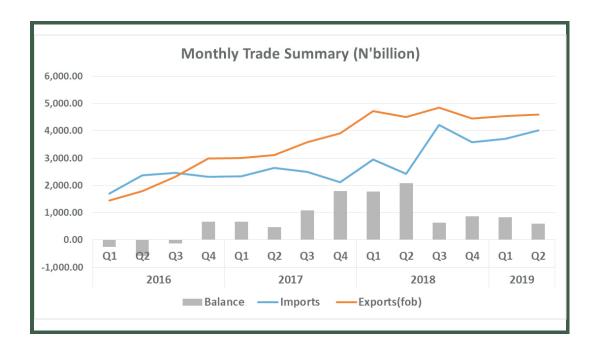

#### Overview

In Q2,2019, the value of Nigeria's total trade stood at N8,603.4 billion comprising 46.6% imports (N4,007.4billion) and 53.4% exports (N4,596.2billion). The value of total trade in Q2, 2019 was higher by 4.4% when compared to Q1 2019, but 24.2% higher when compared with Q2, 2018. The trade balance remained favourable, valued at N588.8billion. Combined with the Q1 2019 performance, however, the trade balance declined by 63.14% relative to the same period in 2018, while the value of total trade was 15.43% higher at half year 2019 than for the same period in 2018. This performance was largely as a result of stronger growth in the value of imports far outpacing growth in the value of exports which rose only marginally. The value of total exports has remained relatively stable since 2018, but the value of imports has maintained its steady rise, hence the decline in trade balance since mid-2018..

# **FOREIGN TRADE STATISTICS**Total Trade - Q2 2019

The Total Trade for Q2 2019 was

**N8.60trn** 

4.42%

more than last quarter **Q1 2019** 

24.16%

more than same quarter in 2018

### Q2 2019 HAD THE SECOND RISE IN TOTAL TRADE SINCE Q4 2018

Q2 2017

Q3 2017

Q4 2017

Q1 2018

Q2 2018

Q3 2018

Q4 2018

**Import and Export - Q2 2019** 

**Import Rose To** 

**N4.01trn** 

**Q2 2019 Had The Second Rise in Import Since Q4 2018** 

8.20%

Rose Quarter-on-Quarter

65.21%

Rose Year-on-Year

Q2 2019

**Export Rose to** 

N4.59trn

Q2 2019 Had The Second Rise in Export Since Q4 2018

1.34%

Rose Quarter-on-Quarter

2.06%

Rose Year-on-Year