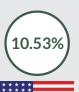

#### Major Import Trading Partners and their percentage share in Q2 2019 Import Trade

| - | China                | 25.47% |
|---|----------------------|--------|
| - | <b>United States</b> | 10.53% |
| - | Netherlands          | 9.33%  |
| - | India                | 7.48%  |
| - | Belgium              | 6.21%  |

By country of origin, Nigeria imported goods worth N1,020.6 billion (or 25.47% of total imports) from China, and N422.1 billion worth of goods (or 10.53%) from the United States. Other major trading partners were the Netherlands, India and Belgium which respectively accounted for imports valued at N374.1 billion (or 9.33%), N299.8 billion (or 7.48%) and N248.9 billion (or 6.21%).