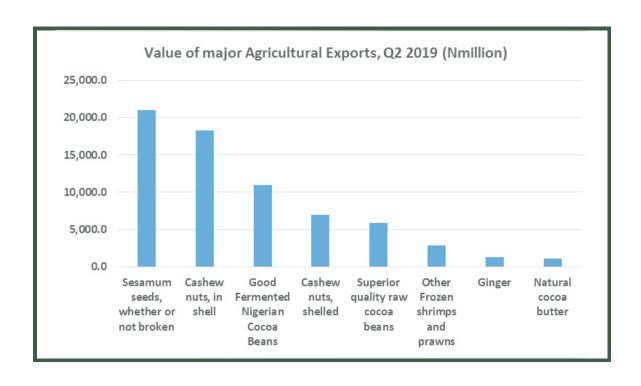

### **Major Trade Agricultural Products.**

Sesamum seeds, whether or not broken

N21,063.9m

Cashew nuts, in shell

N18,271.1m

**Good fermented** Nigerian Cocoa beans

N10,938.6m

Cashew nuts, shelled

N6,926.7m

**Superior quality** raw cocoa beans

N5,910.7m

Other frozen Shrimps and prawns

N2,805.8m

Ginger

N1,241.1m

**Natural** cocoa butter

N1,043.5m

# **Major Traded Agriculture Products**

|                                      | Value(N'm) |
|--------------------------------------|------------|
| Sesamum seeds, whether or not broken | 21,063.9   |
| Cashew nuts, in shell                | 18,271.1   |
| Good Fermented Nigerian Cocoa Beans  | 10,938.6   |
| Cashew nuts, shelled                 | 6,926.7    |
| Superior quality raw cocoa beans     | 5,910.7    |
| Other Frozen shrimps and prawns      | 2,805.8    |
| Ginger                               | 1,241.1    |
|                                      | 1,2-1.1    |
| Natural cocoa butter                 | 1,043.5    |
| Sesame oil and its fractions         | 928.2      |