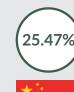

#### Major Import Trading Partners and their percentage share in Q2 2019 Import Trade

| - | China                | 25.47% |
|---|----------------------|--------|
| - | <b>United States</b> | 10.53% |
| - | Netherlands          | 9.33%  |
| - | India                | 7.48%  |
| - | Belgium              | 6.21%  |

By country of origin, Nigeria imported goods worth N1,020.6 billion (or 25.47% of total imports) from China, and N422.1 billion worth of goods (or 10.53%) from the United States. Other major trading partners were the Netherlands, India and Belgium which respectively accounted for imports valued at N374.1 billion (or 9.33%), N299.8 billion (or 7.48%) and N248.9 billion (or 6.21%).