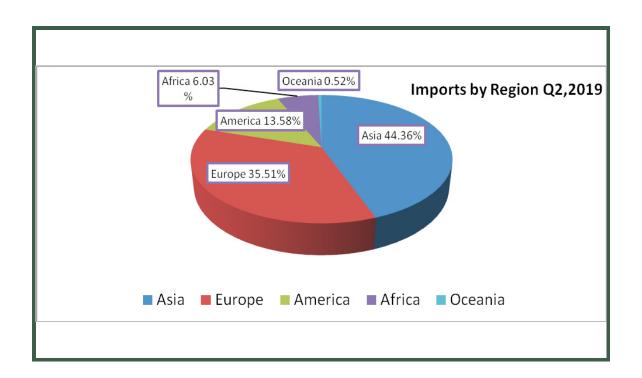

During the quarter, Nigeria imported goods mainly from Asia, valued at N1,777.8 billion or 44.36% of total imports. Other imports originated from Europe (valued at N1,422.9 billion or 35.51%), Americas (N544.3billion or 13.58%), Africa (N241.7 billion or 6.03%) and Oceania (N20.7billion or 0.52%). Within Africa, import trade with ECOWAS was valued at N146.1 billion, or 60% of total imports from Africa.