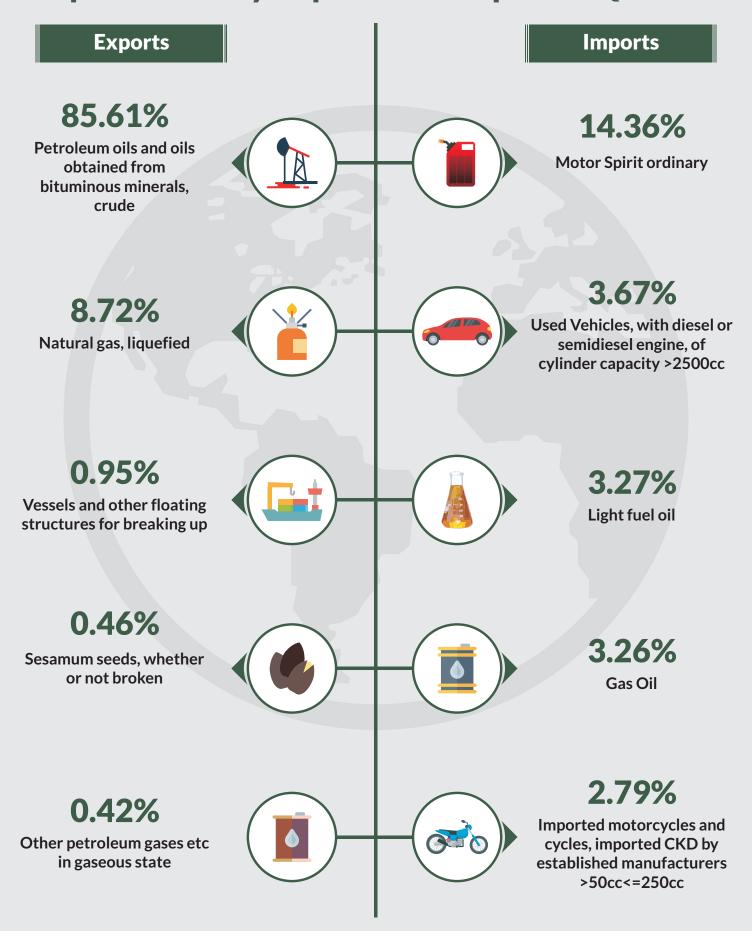

### 2019 Export Second Quarter

| Ranking | HS10       | Products                                                                   | Value (₩)            | % Share of Total Exports |
|---------|------------|----------------------------------------------------------------------------|----------------------|--------------------------|
| 1st     | 2709000000 | Petroleum oils and oils obtained from bituminous minerals, crude           | 3,934,598,480,527.65 | 85.61                    |
| 2nd     | 2711110000 | Natural gas, liquefied                                                     | 400,919,506,657.40   | 8.72                     |
| 3rd     | 8908000000 | Vessels and other floating structures for breaking up                      | 43,742,098,438.00    | 0.95                     |
| 4th     | 1207400000 | Sesamum seeds, whether or not broken                                       | 21,063,851,999.54    | 0.46                     |
| 5th     | 2711290000 | Other petroleum gases etc in gaseous state                                 | 19,259,868,437.04    | 0.42                     |
| 6th     | 0801310000 | Cashew nuts, in shell                                                      | 18,271,101,231.27    | 0.40                     |
| 7th     | 3102100000 | Urea, whether or not in aqueous solution                                   | 13,796,702,621.60    | 0.30                     |
| 8th     | 1801000000 | Good Fermented Nigerian Cocoa Beans - Main Crop 2015/2016                  | 10,938,633,821.61    | 0.24                     |
| 9th     | 2716000000 | Electrical energy (optional heading)                                       | 9,118,002,679.60     | 0.20                     |
| 10th    | 8907900000 | Other floating structures e.g rafts,tanks,coffer-dams,landing stages,buoys | 7,738,100,532.00     | 0.17                     |
| 11th    | 2710191100 | Kerosene type jet fuel                                                     | 7,449,215,089.00     | 0.16                     |
| 12th    | 8802120000 | Helicopters of an unladen weight exceeding 2000kg                          | 7,002,817,000.00     | 0.15                     |
| 13th    | 0801320000 | Cashew nuts, shelled                                                       | 6,926,659,633.69     | 0.15                     |
| 14th    | 4113100000 | Leather further prepared after tanning/crusting without wool on of goats o | 6,656,881,797.87     | 0.14                     |
| 15th    | 2402900000 | Other Cigars, Cheroots, cigarillos and cigarettes of tobacco or of tobacco | 6,572,704,180.44     | 0.14                     |

#### 2019 Import Second Quarter

| Ranking | HS10       | Products                                                                                    | Value (₩)          | % Share of Total Imports |
|---------|------------|---------------------------------------------------------------------------------------------|--------------------|--------------------------|
| 1st     | 2710115000 | Motor Spirit ordinary                                                                       | 575,282,084,183.90 | 14.36                    |
| 2nd     | 8703332000 | Used Vehicles, with diesel or semidiesel engine, of cylinder capacity >2500cc               | 146,952,837,307.00 | 3.67                     |
| 3rd     | 2710192300 | Light fuel oil                                                                              | 130,878,941,787.00 | 3.27                     |
| 4th     | 2710192100 | Gas Oil                                                                                     | 130,512,479,388.07 | 3.26                     |
| 5th     | 8711201000 | Imported motorcycles and cycles, imported CKD by established manufacturers >50cc<=250cc     | 111,958,918,551.00 | 2.79                     |
| 6th     | 1001190000 | Durum wheat (Not in seeds)                                                                  | 55,414,503,241.00  | 1.38                     |
| 7th     | 8517620000 | Machines 4 the reception, conversion & transmission or regeneration of voice, images or     | 53,604,779,367.00  | 1.34                     |
| 8th     | 1001110000 | Durum wheat, Seed                                                                           | 52,362,131,070.00  | 1.31                     |
| 9th     | 9018310000 | Syringes, used in medical, surgical, dental or veterinary sciences, with or without needles | 48,960,156,485.00  | 1.22                     |
| 10th    | 8901901200 | Refrigerated vessels, other than those of subheading 8901.20, of a capacity > 500 tonnes    | 48,693,062,362.00  | 1.22                     |
| 11th    | 8464900000 | Other machine-tools for working stone, ceramics, concrete, etc                              | 40,305,167,321.00  | 1.01                     |
| 12th    | 1701141000 | Cane sugar specified in Subheading Note 2 to Chapter 17, Meant for sugar refinery           | 38,736,283,594.00  | 0.97                     |
| 13th    | 8703322000 | Used Vehicles, with diesel or semidiesel engine, of cylinder capacity >1500=<2500cc         | 30,394,792,958.00  | 0.76                     |
| 14th    | 3808939000 | Other Herbicides, antisprouting products and plantgr                                        | 29,503,612,459.00  | 0.74                     |
| 15th    | 1901100000 | preparations for infant use, put up for retail sale                                         | 27,584,991,011.00  | 0.69                     |