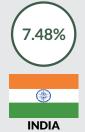

#### Major Import Trading Partners and their percentage share in Q2 2019 Import Trade

| - | China                | 25.47% |
|---|----------------------|--------|
| - | <b>United States</b> | 10.53% |
| - | Netherlands          | 9.33%  |
| - | India                | 7.48%  |
| - | Belgium              | 6.21%  |

By country of origin, Nigeria imported goods worth N1,020.6 billion (or 25.47% of total imports) from China, and N422.1 billion worth of goods (or 10.53%) from the United States. Other major trading partners were the Netherlands, India and Belgium which respectively accounted for imports valued at N374.1 billion (or 9.33%), N299.8 billion (or 7.48%) and N248.9 billion (or 6.21%).