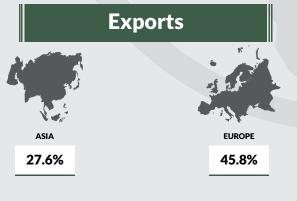

By section, mineral products accounted for the bulk of the total value of exports (N4,385.3billion or 95.4%). This was followed by Vehicles worth N68.6 billion (or 1.49%) and Vegetable products worth N49.8billion (or 1.1%). Nigeria exported mostly to Europe (N2,105.4 billion or 45.8%), followed by Asia (N1,270.8billion or 27.6%), America (N638.5billion or 13.9%), Africa (N508.95billion or 11%) and Oceania (N72.5billion or 1.58%). Within the continent of Africa, ECOWAS accounted for N200.3billion (or about 40% of total Africa exports).