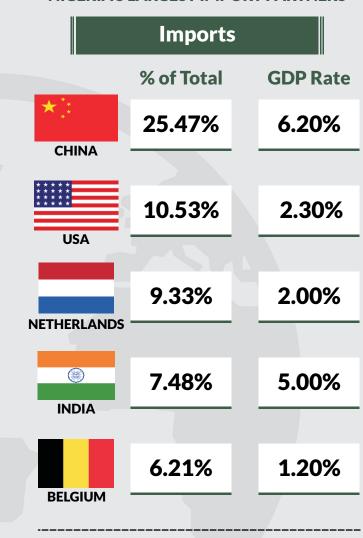

#### Major Import Trading Partners and their percentage share in Q2 2019 Import Trade

| - | China                | 25.47% |
|---|----------------------|--------|
| - | <b>United States</b> | 10.53% |
| - | Netherlands          | 9.33%  |
| - | India                | 7.48%  |
| - | Belgium              | 6.21%  |

By country of origin, Nigeria imported goods worth N1,020.6 billion (or 25.47% of total imports) from China, and N422.1 billion worth of goods (or 10.53%) from the United States. Other major trading partners were the Netherlands, India and Belgium which respectively accounted for imports valued at N374.1 billion (or 9.33%), N299.8 billion (or 7.48%) and N248.9 billion (or 6.21%).