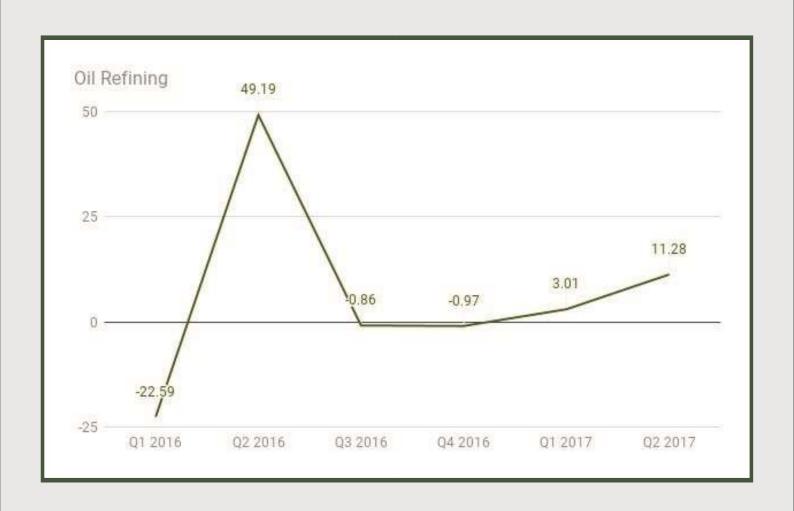

Manufacturing: Q1 2016 - Q2 2017

Manufacturing sector

Manufacturing sector grew by 0.64% in Q2 2017 from 1.36% in Q1 2017 and -2.54% in Q4 2016

Oil Refining: Q1 2016 - Q2 2017

Oil Refining

Oil Refining under Manufacturing sector grew by 11.28% in Q2 2017 from 3.01% in Q1 2017 and -0.97% in Q4 2016.