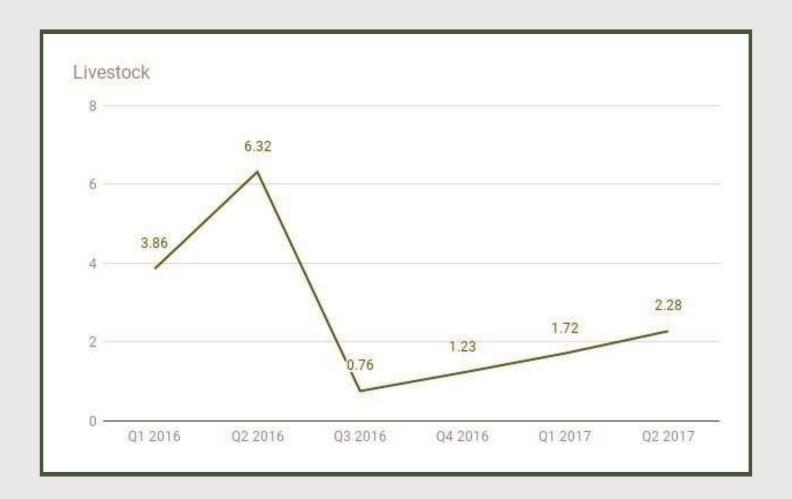

### **Crop Production**

Crop production under agriculture sector grew by 3.21% in Q2 2017 from 3.50% in Q1 2017 and 4.36% in Q4 2016.

Livestock: Q1 2016 - Q2 2017

Livestock

Livestock under agriculture sector grew by 2.28% in Q2 2017 from 1.72% in Q1 2017 and 1.23% in Q4 2016.