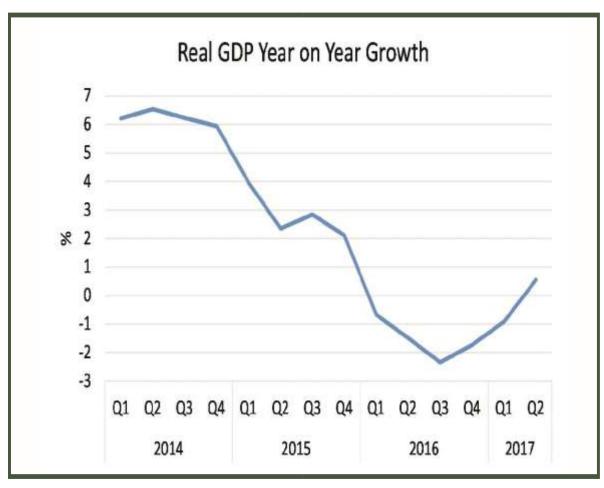

### Overview of GDP in Q2 2017

In the second quarter of 2017, the nation's Gross Domestic Product (GDP) grew by 0.55% (year-on-year) in real terms, indicating the emergence of the economy from recession after five consecutive quarters of contraction since Q1 2016. This growth is 2.04% higher than the rate recorded in the corresponding quarter of 2016 (-1.49%) and higher by 1.46% points from rate recorded in the preceding quarter, (revised to -0.91% from -0.52%). Quarter on quarter, real GDP growth was 3.23%

During the quarter, aggregate GDP stood at N26,986,005.20million in nominal terms, compared to N23,547,466.91 million in Q2 2016, resulting in a Nominal GDP growth of 14.60%. This growth was higher relative to growth recorded in Q2 2016 (3.01%). The Nigerian economy can be more clearly understood when classified into oil and non-oil sectors (Figure 1):

Figure 1: Real GDP Growth