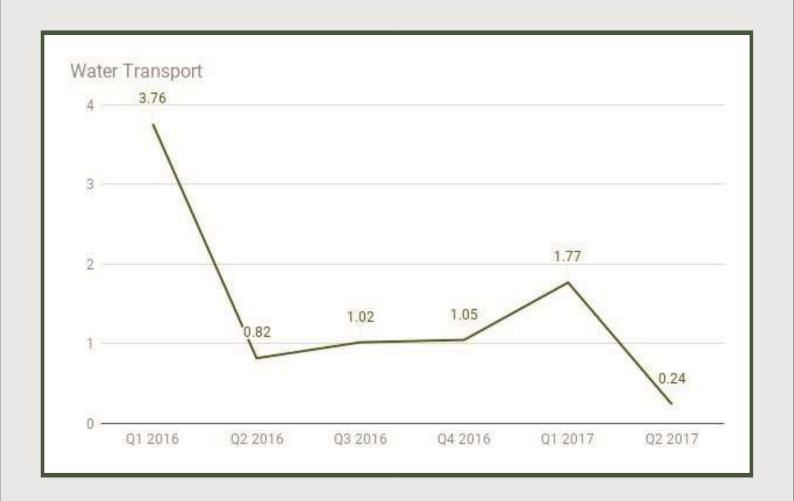

Water Transport: Q1 2016 - Q2 2017

#### Water Transport

Water Transport under Transportation and Storage sector grew by 0.24% in Q2 2017 from 1.77% in Q1 2017 and 1.05% in Q4 2016.

Air Transport: Q1 2016 - Q2 2017

Air Transport

Air Transport under Transportation and Storage sector grew by 0.15% in Q2 2017 from 1.53% in Q1 2017 and -13.25% in Q4 2016.

#### 9.3 WATER TRANSPORT

Section H, Division 50 of ISIC Rev 4

Gross Output: Receipts from passengers and goods traffic.

Intermediate Consumption: Fuels and lubricants used electricity bills, water bills, office supplies, and rentals.