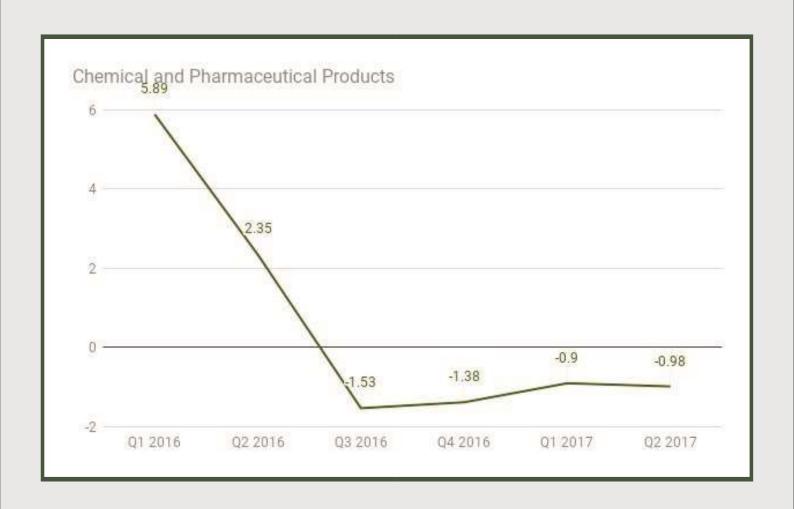

**Chemical and Pharmaceutical Products** 

Chemical and Pharmaceutical Products under Manufacturing sector contracted by -0.98% in Q2 2017 from -0.9% in Q1 2017 and -1.38% in Q4 2016.

Non-Metallic Products: Q1 2016 - Q2 2017