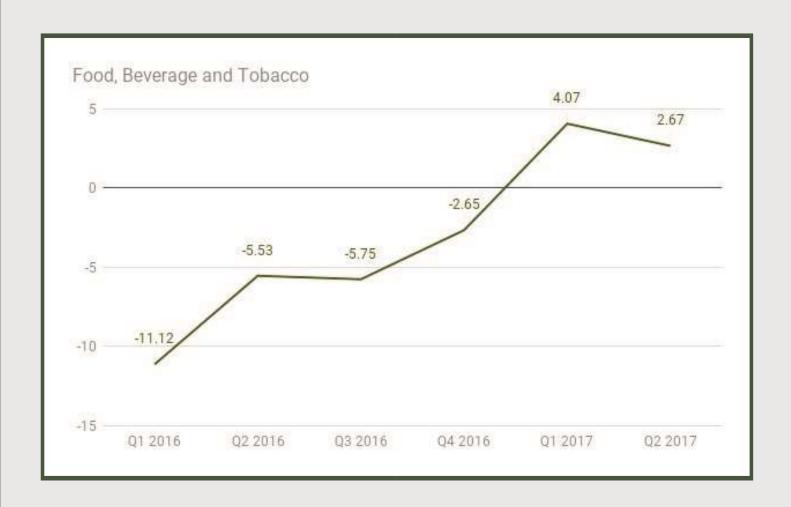

Cement: Q1 2016 - Q2 2017

Cement

Cement under Manufacturing sector contracted by -4.16% in Q2 2017 from 1.83% in Q1 2017 and -5.32% in Q4 2016.

Food, Beverage and Tobacco: Q1 2016 - Q2 2017

Food, Beverage and Tobacco

Food, Beverage and Tobacco under Manufacturing sector grew by 2.67% in Q2 2017 from 4.07% in Q1 2017 and -2.65% in Q4 2016.

Textile, Apparel and Footwear: Q1 2016 - Q2 2017

Textile, Apparel and Footwear