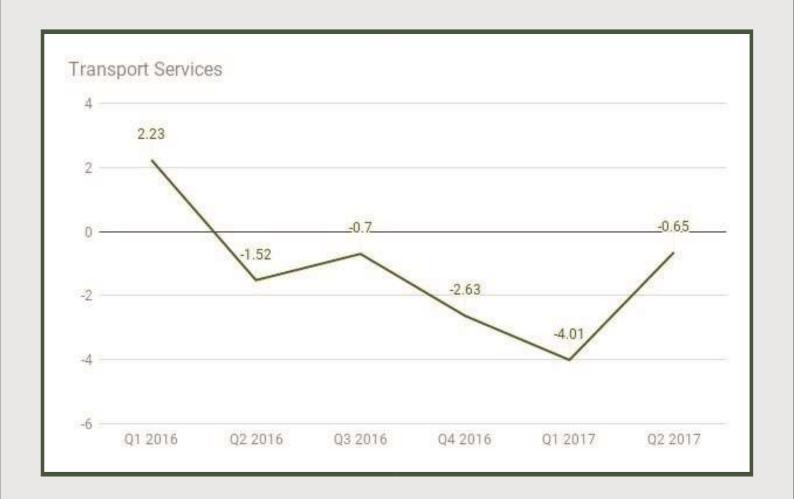

Transport Services: Q1 2016 - Q2 2017

**Transport Services** 

Transport Services under Transportation and Storage sector contracted by -0.65% in Q2 2017 from -4.01 in Q1 2017 and -2.63% in Q4 2016.

Information and Communication: Q1 2016 - Q2 2017