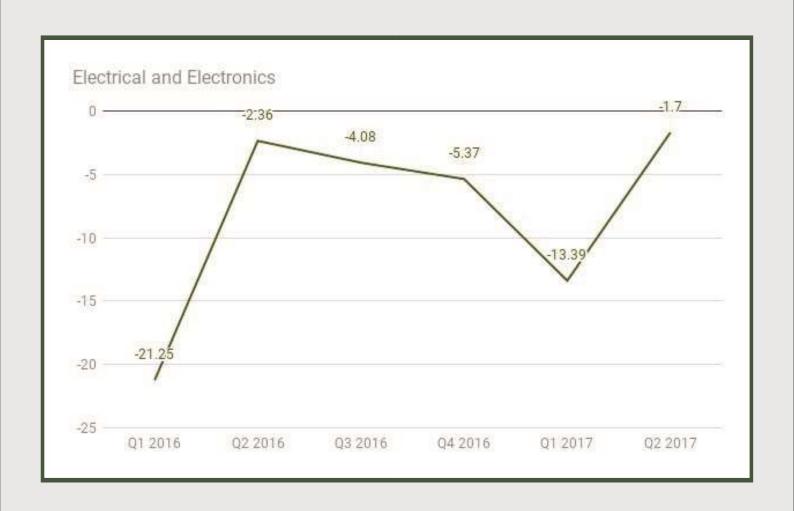

#### Electrical and Electronics

Electrical and Electronics under Manufacturing sector contracted by -1.70% in Q2 2017 from -13.39% in Q1 2017 and -5.37% in Q4 2016.

Basic metal, Iron and Steel: Q1 2016 - Q2 2017