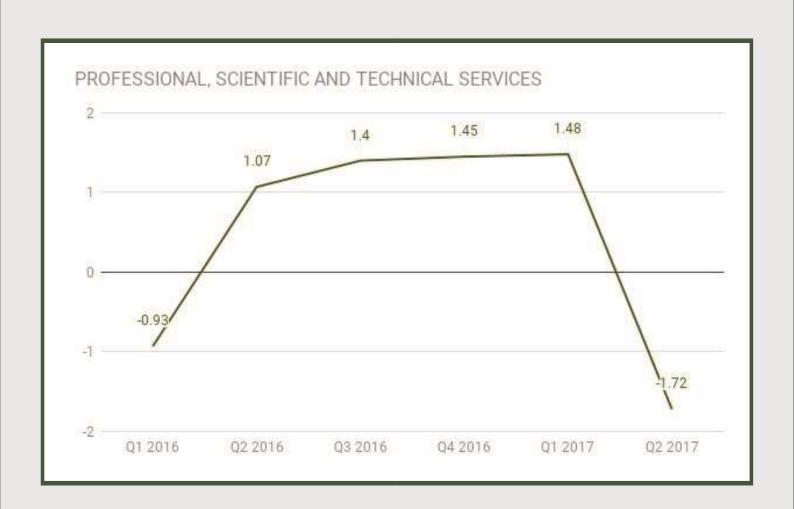

### Professional, Scientific and Technical Services

In Q2 2017, Professional, Scientific and Technical Services recorded a nominal growth of 4.71% (year-on-year), which is -5.15% points lower than Q2 2016, and –10.03% points down from the rate recorded in Q1 2017. Quarter-on-Quarter, the sector grew by 1.02%. The Contribution of Professional, Scientific and Technical Services to nominal GDP was 4.04% in the Q2 2017, down from the 4.42% contribution in Q2 2016 and yet down from the 4.14% recorded in Q 2017.

Real growth in the sector was recorded at -1.72% in Q2 2017, a decrease of -2.78% points relative to the rate recorded in the corresponding period of 2016, and -3.19% points lower than that of Q1 2017. On a quarter-on-quarter basis, the sector grew by 0.80% in Q2 2017. Professional, Scientific and Technical Services contributed 3.57% to aggregate GDP in Q2 2017, lower than the 3.66% it contributed in Q2 2016 and lower than 3.66% in Q1 2017.

Professional, Scientific and Technical Services sector contracted by -1.72% in Q2 2017 from 1.48% in Q1 2017 and 1.45% in Q4 2016.

Administrative & Support Services: Q1 2016 - Q2 2017