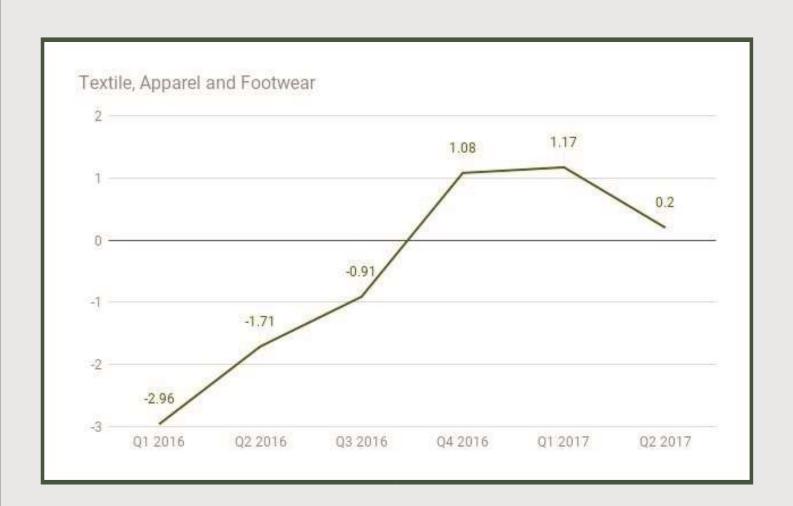

Food, Beverage and Tobacco under Manufacturing sector grew by 2.67% in Q2 2017 from 4.07% in Q1 2017 and -2.65% in Q4 2016.

Textile, Apparel and Footwear: Q1 2016 - Q2 2017

Textile, Apparel and Footwear

Textile, Apparel and Footwear under Manufacturing sector grew by 0.2% in Q2 2017 from 1.17% in Q1 2017 and 1.08% in Q4 2016.

Wood and Wood Products: Q1 2016 - Q2 2017