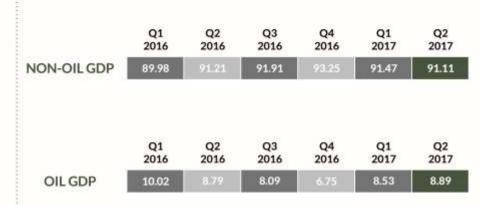

Note that oil output for March 2017 has been revised; this affected average output for the first quarter 2017 from 1.83mbpd to 1.69mbpd.

Figure 2: Crude Oil Output (MBPD)

Real growth of the oil sector was 1.64% (year-on-year) in Q2 2017. This represents an incline of 13.26% relative to rate recorded in the corresponding quarter of 2016. Growth also increased by 17.24% when compared to Q1 2017. Quarter-on-Quarter, the oil sector grew by 7.52% in the second quarter of 2017. As a share of the economy, the Oil sector contributed 8.89% of total real GDP in Q2 2017, up from figures recorded in the corresponding period of 2016 and up from the preceding quarter, where it contributed 8.79% and 8.53% respectively.

### The Non-Oil Sector

The major driver of growth in the Non-oil sector was the Agriculture Sector (Crop Production), finance & insurance, Electricity, gas, steam and air conditioning supply and Other Services. The non-oil sector grew by 0.45% in real terms during the reference quarter. This was 0.83% point higher than the rate recorded second quarter, 2016 and -0.28% point lower than in the first quarter of 2017. (See Figure 3). In real terms, the Non-Oil sector contributed 91.11% to the nation's GDP, lower from share recorded in the second quarter of 2016 (91.21%) and in the first quarter of 2017 (91.47%).