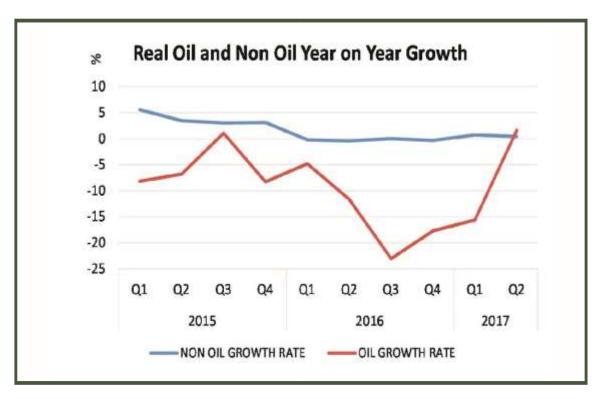

Figure 3: Crude Oil and Non-Oil Growth

REAL QUARTERLY GDP GROWTH **FOR Q2 2017 AT** 

0.55%

(FROM -0.91%)

NOMINAL GDP (Q2 2017)

N26.99 Trillion

**REAL GDP** (Q2 2017)

0.55%

### The Non-Oil Sector

The major driver of growth in the Non-oil sector was the Agriculture Sector (Crop Production), finance & insurance, Electricity, gas, steam and air conditioning supply and Other Services. The non-oil sector grew by 0.45% in real terms during the reference quarter. This was 0.83% point higher than the rate recorded second quarter, 2016 and -0.28% point lower than in the first quarter of 2017. (See Figure 3). In real terms, the Non-Oil sector contributed 91.11% to the nation's GDP, lower from share recorded in the second quarter of 2016 (91.21%) and in the first quarter of 2017 (91.47%).

Note that oil output for March 2017 has been revised; this affected average output for the first quarter 2017 from 1.83mbpd to 1.69mbpd.

Figure 2: Crude Oil Output (MBPD)

Real growth of the oil sector was 1.64% (year-on-year) in Q2 2017. This represents an incline of 13.26% relative to rate recorded in the corresponding quarter of 2016. Growth also increased by 17.24% when compared to Q1 2017. Quarter-on-Quarter, the oil sector grew by 7.52% in the second quarter of 2017. As a share of the economy, the Oil sector contributed 8.89% of total real GDP in Q2 2017, up from figures recorded in the corresponding period of 2016 and up from the preceding quarter, where it contributed 8.79% and 8.53% respectively.