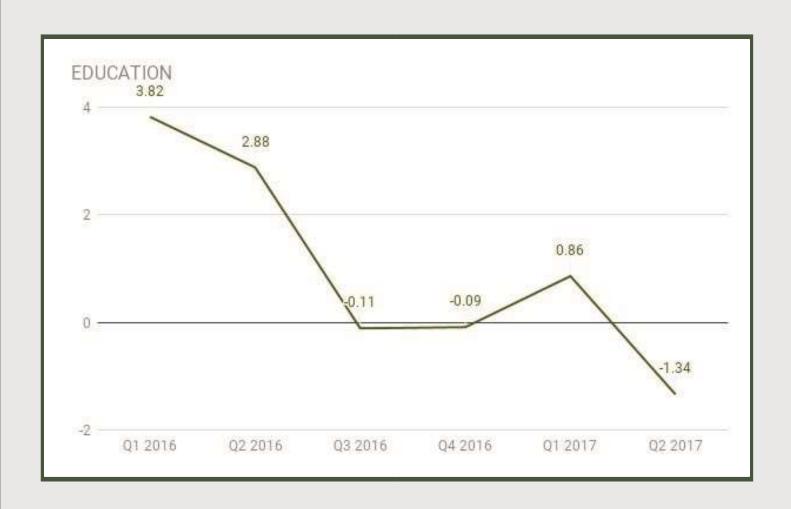

#### **Public Administration**

Public Administration sector grew by 1.63% in Q2 2017 from - 2.07% in Q1 2017 and -4.15% in Q4 2016.

Education: Q1 2016 - Q2 2017

Education

Education sector contracted by -1.34% in Q2 2017 from 0.86% in Q1 2017 and -0.09% in Q4 2016.