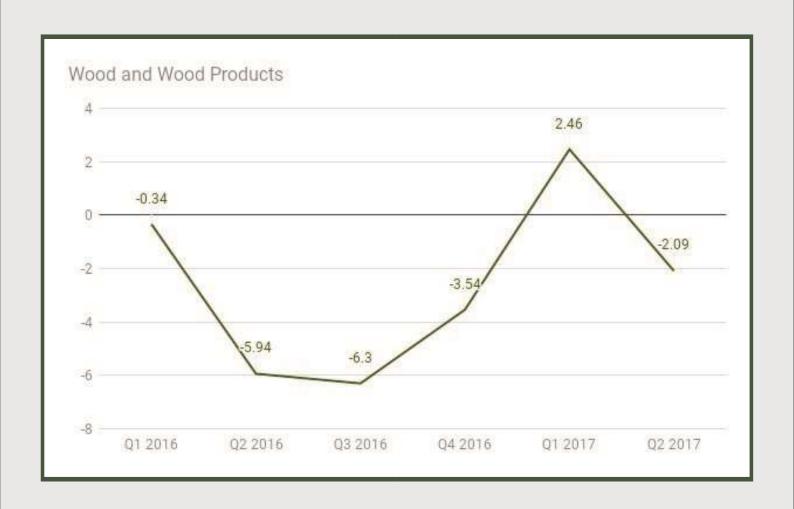

Textile, Apparel and Footwear under Manufacturing sector grew by 0.2% in Q2 2017 from 1.17% in Q1 2017 and 1.08% in Q4 2016.

Wood and Wood Products: Q1 2016 - Q2 2017

#### **Wood and Wood Products**

Wood and Wood Products under Manufacturing sector contracted by -2.09% in Q2 2017 from 2.46% in Q1 2017 and -3.54% in Q4 2016.

Pulp, Paper and Paper Products: Q1 2016 - Q2 2017