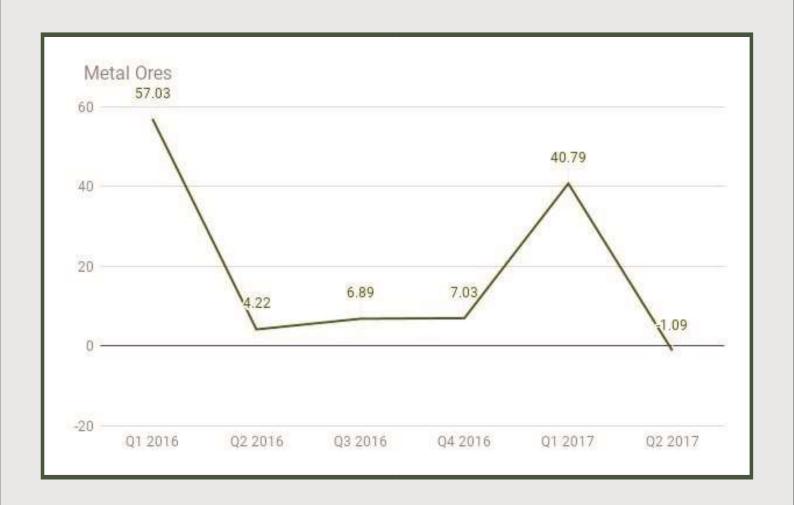

Coal Mining under Mining And Quarrying sector grew by 4.92% in Q2 2017 from 2.03% in Q1 2017 and 0.44% in Q4 2016.

Metal Ores: Q1 2016 - Q2 2017

**Metal Ores** 

Metal Ores under Mining and Quarrying sector contracted by - 1.09% in Q2 2017 from 40.79% in Q1 2017 and 7.03% in Q4 2016.