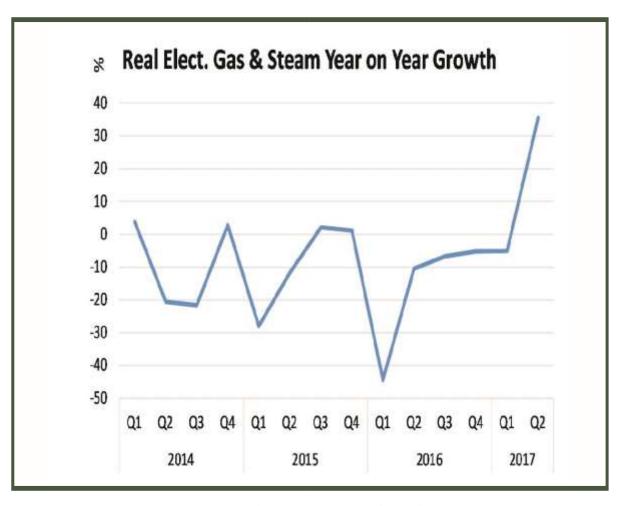

### Electricity, Gas, Steam and Air Conditioning Supply

The Electricity, Gas, Steam and Air conditioning Supply sector recorded year on year growth of 59.05% in the second quarter of 2017. This is 63.31% points higher than the –4.26% growth rate recorded in the corresponding quarter of 2016, and 68.28% points higher than the growth rate of –9.22% recorded in the quarter before. Quarter–on-Quarter, the sector recorded a growth rate of 139.30%. The contribution of Electricity, Gas, Steam and Air Conditioning Supply to Nominal GDP in the quarter under review is 0.66% higher than the contribution made in the corresponding quarter of 2016 of 0.47%.

In real terms, the sector inclined by 35.50% in 2017 second quarter. A strong growth from growth rates of -10.46% and -5.04% recorded in the second quarter of 2016 and first quarter of 2017 respectively. Quarter-on-Quarter, the sector grew by 135.64%. The contribution of Electricity, Gas, Steam and Air Conditioning Supply to real GDP in the second quarter of 2017 recorded as 0.44%.