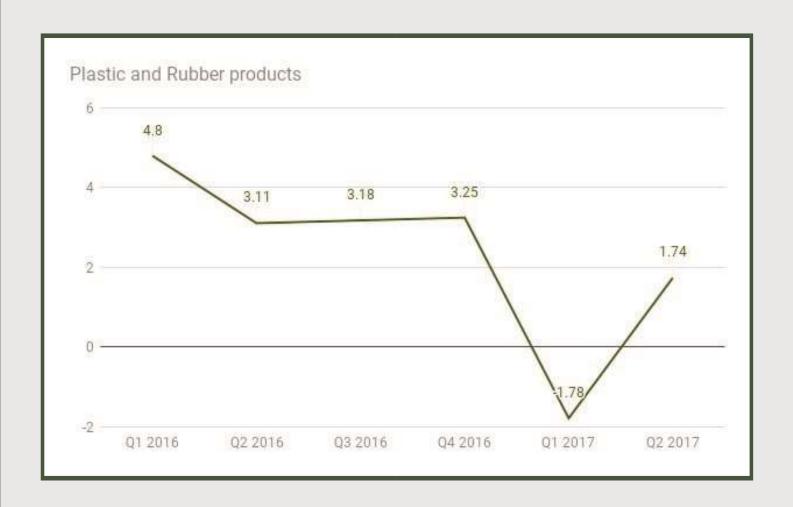

#### Plastic and Rubber Products

Plastic and Rubber Products under Manufacturing sector grew by 1.74% in Q2 2017 from -1.78% in Q1 2017 and 3.25% in Q4 2016.

Electrical and Electronics: Q1 2016 - Q2 2017