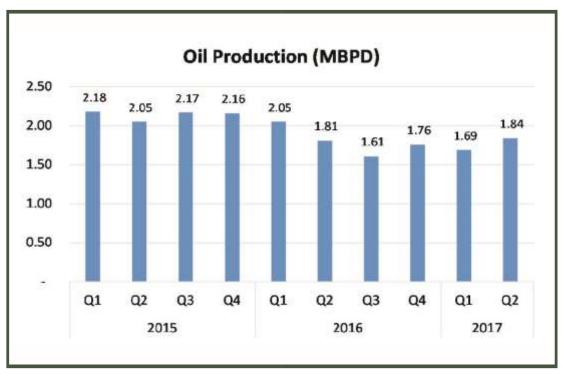

### The Oil Sector

During the period under review, Oil production is estimated to have averaged at 1.84million barrels per day (mbpd), 0.15million barrels higher than the daily average production recorded in the first quarter of 2017 (June 2017 is estimated and may be revised). Oil production during the quarter was higher by 0.03million barrels per day relative to the corresponding quarter in 2016, which recorded an output of 1.81mbpd. (Figure 2)

Note that oil output for March 2017 has been revised; this affected average output for the first quarter 2017 from 1.83mbpd to 1.69mbpd.

Figure 2: Crude Oil Output (MBPD)

Real growth of the oil sector was 1.64% (year-on-year) in Q2 2017. This represents an incline of 13.26% relative to rate recorded in the corresponding quarter of 2016. Growth also increased by 17.24% when compared to Q1 2017. Quarter-on-Quarter, the oil sector grew by 7.52% in the second quarter of 2017. As a share of the economy, the Oil sector contributed 8.89% of total real GDP in Q2 2017, up from figures recorded in the corresponding period of 2016 and up from the preceding quarter, where it contributed 8.79% and 8.53% respectively.

Please note that the data for crude oil production for the first quarter of 2017 has been revised. This revision has also affected GDP figures for the same period.