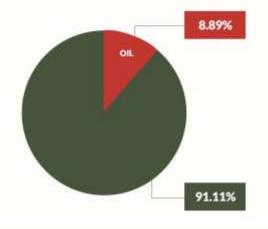

During the quarter, aggregate GDP stood at N26,986,005.20million in nominal terms, compared to N23,547,466.91 million in Q2 2016, resulting in a Nominal GDP growth of 14.60%. This growth was higher relative to growth recorded in Q2 2016 (3.01%). The Nigerian economy can be more clearly understood when classified into oil and non-oil sectors (Figure 1):

Note that oil output for March 2017 has been revised; this affected average output for the first quarter 2017 from 1.83mbpd to 1.69mbpd.

Figure 2: Crude Oil Output (MBPD)

Real growth of the oil sector was 1.64% (year-on-year) in Q2 2017. This represents an incline of 13.26% relative to rate recorded in the corresponding quarter of 2016. Growth also increased by 17.24% when compared to Q1 2017. Quarter-on-Quarter, the oil sector grew by 7.52% in the second quarter of 2017. As a share of the economy, the Oil sector contributed 8.89% of total real GDP in Q2 2017, up from figures recorded in the corresponding period of 2016 and up from the preceding quarter, where it contributed 8.79% and 8.53% respectively.

### The Non-Oil Sector

The major driver of growth in the Non-oil sector was the Agriculture Sector (Crop Production), finance & insurance, Electricity, gas, steam and air conditioning supply and Other Services. The non-oil sector grew by 0.45% in real terms during the reference quarter. This was 0.83% point higher than the rate recorded second quarter, 2016 and -0.28% point lower than in the first quarter of 2017. (See Figure 3). In real terms, the Non-Oil sector contributed 91.11% to the nation's GDP, lower from share recorded in the second quarter of 2016 (91.21%) and in the first quarter of 2017 (91.47%).