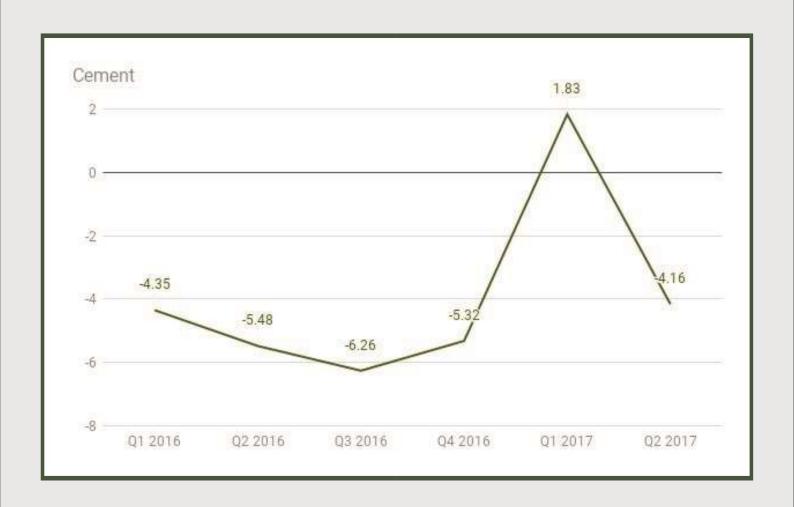

Cement: Q1 2016 - Q2 2017

Cement

Cement under Manufacturing sector contracted by -4.16% in Q2 2017 from 1.83% in Q1 2017 and -5.32% in Q4 2016.

Food, Beverage and Tobacco: Q1 2016 - Q2 2017

Food, Beverage and Tobacco