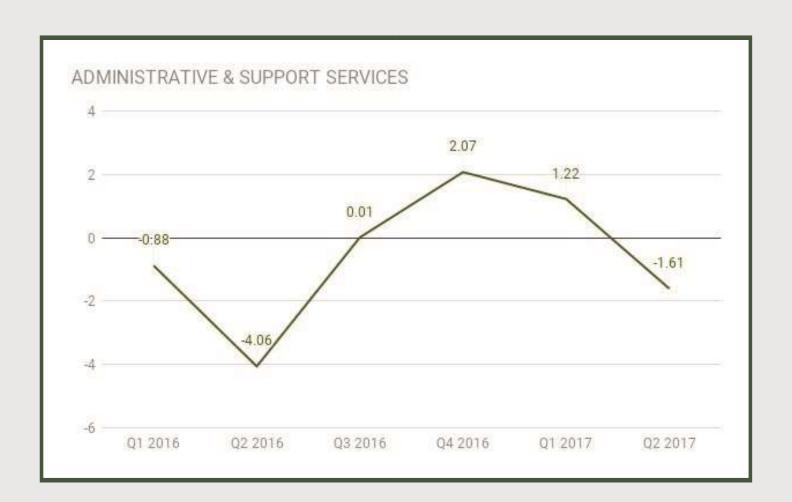

### Administrative and Support Services

In nominal terms, the Administrative and Support Services sector grew by 4.82% (year on year) in second quarter, 2017, lower by –5.77% points compared to second quarter, 2016, and lower by -9.63% points than the growth rate in the previous quarter. The Quarter on Quarter growth rate in the sector was 3.74% in the second quarter of 2017. The contribution of Administrative and Support Services to nominal GDP was 0.02% in 2017 second quarter, lower from the 0.03% it contributed in the same period last year and relatively same with the 0.02% it contributed in the preceding quarter.

In real terms, the sector recorded a growth rate of -1.61% (year-on-year), an increase of 2.44% points from the corresponding quarter of 2016 and a decrease of -2.84% point from the rate recorded in the first quarter of 2017. Quarter—on-quarter, the sector grew by 3.51% in the second quarter of 2017. The sector's contribution to real GDP was 0.02% in 2017 second quarter, roughly unchanged from the corresponding quarter in 2016 and 2017 first quarter.

#### Administrative & Support Services

Administrative & Support Services sector contracted by - 1.61% in Q2 2017 from 1.22% in Q1 2017 and 2.07% in Q4 2016.

Public Administration: Q1 2016 - Q2 2017