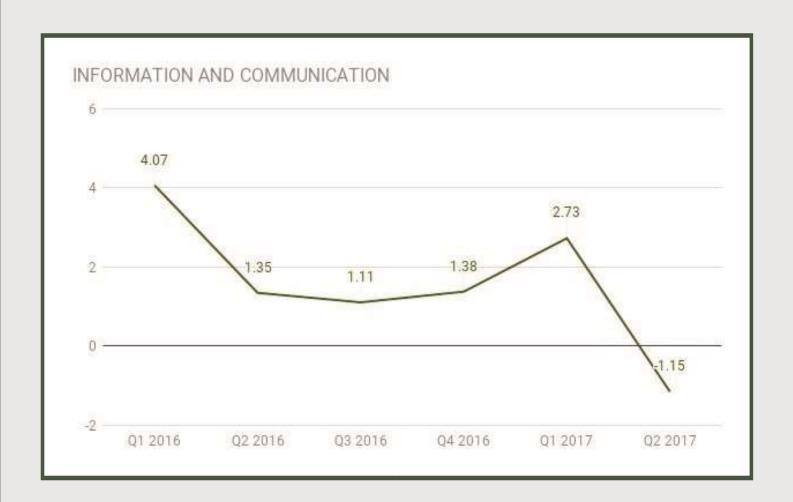

Information and Communication sector

Information and Communication sector contracted by -1.15% in Q2 2017 from 2.73% in Q1 2017 and 1.38% in Q4 2016.

Post and Courier Services: Q1 2016 - Q2 2017

Post and Courier Services