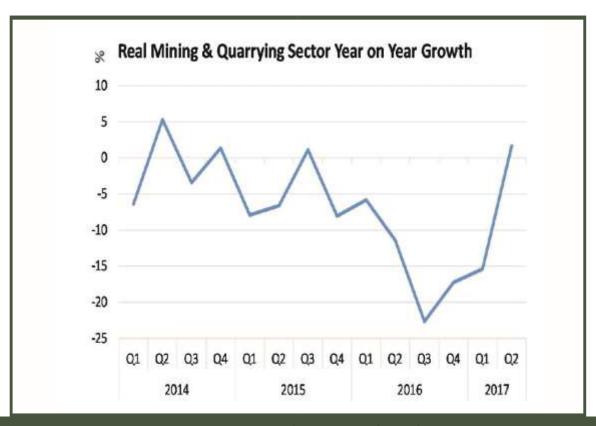

#### Mining & Quarrying

In the Second quarter of 2017, the Mining & Quarrying sector (made up of Crude Petroleum and Natural Gas, Coal Mining, Metal ore and Quarrying and other Minerals) showed a nominal growth of 144.41% (year on year), still taking into account revised 2016 data. Crude petroleum and natural gas recorded a growth rate of 147.62%, Coal mining recorded 21.77%, Metal ore recorded 14.80% and Quarrying and other metals recorded 32.41% respectively showing strong year on year growth when compared with the 2016 second quarter growth rates of –45.05%, 1.06%, 9.14% and 6.61% respectively. The Mining & Quarrying sector contributed 8.94% to overall GDP in second quarter of 2017, higher than the contributions recorded in 2016 second quarter and first quarter at 4.19%, and 8.27% respectively.

In real terms, the Mining and Quarrying sector grew by 1.65% (year-on-year) in the second quarter of 2017. Compared to the second quarter of 2016 and first quarter 2017, it is higher by 13.07% points and 17.05% points respectively. Quarter on quarter, growth rate recorded is 8.66%. The contribution of Mining and Quarrying to Real GDP in the second quarter of 2017 stands at 9.04%, higher than the 8.94% recorded in the corresponding quarter of 2016 also higher than the first quarter result of 2017 which was 8.59%.

Figure 4: Mining and Quarrying real growth