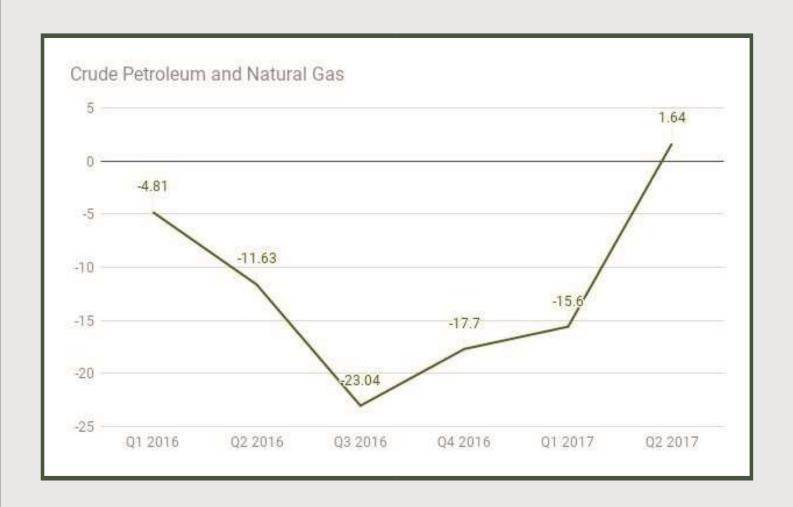

Note that oil output for March 2017 has been revised; this affected average output for the first quarter 2017 from 1.83mbpd to 1.69mbpd.

Figure 2: Crude Oil Output (MBPD)

Real growth of the oil sector was 1.64% (year-on-year) in Q2 2017. This represents an incline of 13.26% relative to rate recorded in the corresponding quarter of 2016. Growth also increased by 17.24% when compared to Q1 2017. Quarter-on-Quarter, the oil sector grew by 7.52% in the second quarter of 2017. As a share of the economy, the Oil sector contributed 8.89% of total real GDP in Q2 2017, up from figures recorded in the corresponding period of 2016 and up from the preceding quarter, where it contributed 8.79% and 8.53% respectively.

### Crude Petroleum

Crude Petroleum and Natural Gas under Mining And Quarrying sector grew by 1.64% in Q2 2017 from -15.6% in Q1 2017 and -17.7% in Q4 2016.

Coal Mining: Q1 2016 - Q2 2017

**Coal Mining** 