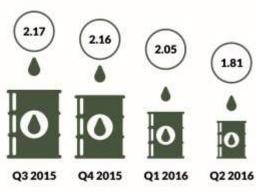

### The Oil Sector

During the period under review, Oil production is estimated to have averaged at 1.84million barrels per day (mbpd), 0.15million barrels higher than the daily average production recorded in the first quarter of 2017 (June 2017 is estimated and may be revised). Oil production during the quarter was higher by 0.03million barrels per day relative to the corresponding quarter in 2016, which recorded an output of 1.81mbpd. (Figure 2)

Note that oil output for March 2017 has been revised; this affected average output for the first quarter 2017 from 1.83mbpd to 1.69mbpd.

Figure 2: Crude Oil Output (MBPD)

Real growth of the oil sector was 1.64% (year-on-year) in Q2 2017. This represents an incline of 13.26% relative to rate recorded in the corresponding quarter of 2016. Growth also increased by 17.24% when compared to Q1 2017. Quarter-on-Quarter, the oil sector grew by 7.52% in the second quarter of 2017. As a share of the economy, the Oil sector contributed 8.89% of total real GDP in Q2 2017, up from figures recorded in the corresponding period of 2016 and up from the preceding quarter, where it contributed 8.79% and 8.53% respectively.