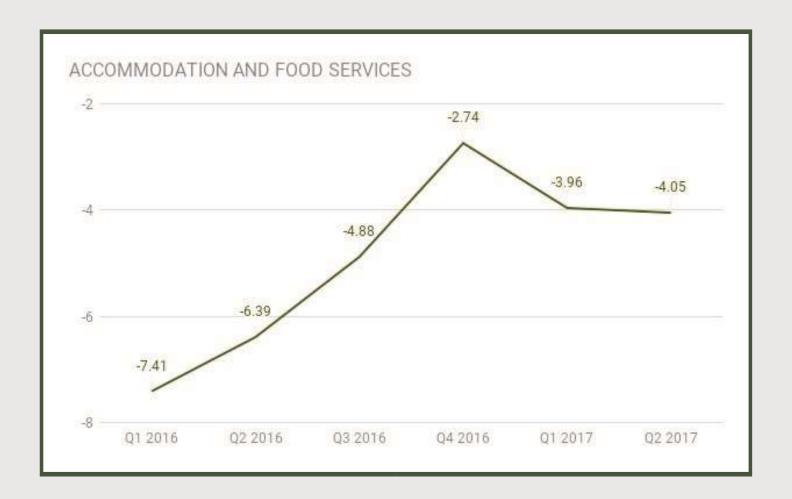

#### Accommodation and Food Services

Accommodation and Food Services contracted by -4.05% in Q2 2017 from -3.96% in Q1 2017 and -2.74% in Q4 2016.

Transportation and Storage: Q1 2016 - Q2 2017

Transportation and Storage sector