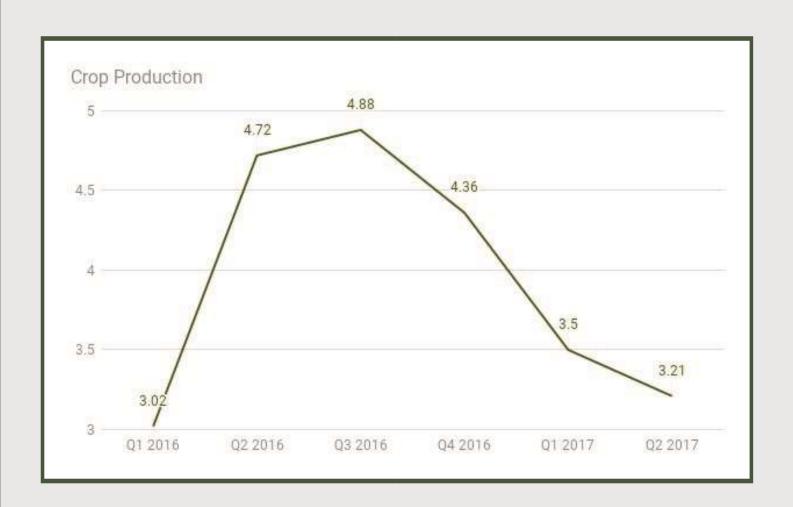

### **Crop Production**

Crop production under agriculture sector grew by 3.21% in Q2 2017 from 3.50% in Q1 2017 and 4.36% in Q4 2016.

Livestock: Q1 2016 - Q2 2017

Livestock

Livestock under agriculture sector grew by 2.28% in Q2 2017 from 1.72% in Q1 2017 and 1.23% in Q4 2016.