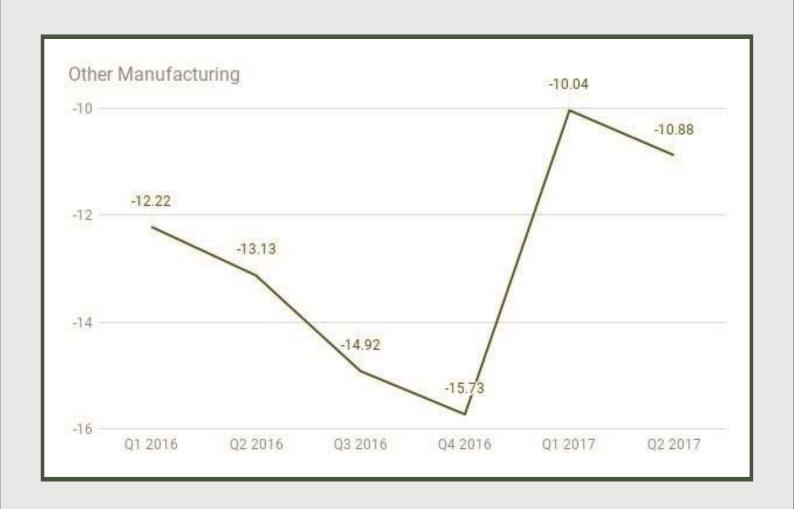

#### Other Manufacturing

Other Manufacturing under Manufacturing sector contracted by -10.88% in Q2 2017 from -10.04% in Q1 2017 and -15.73% in Q4 2016.

Electricity, Gas ,Steam And Air Conditioning Supply: Q1 2016 - Q2 2017