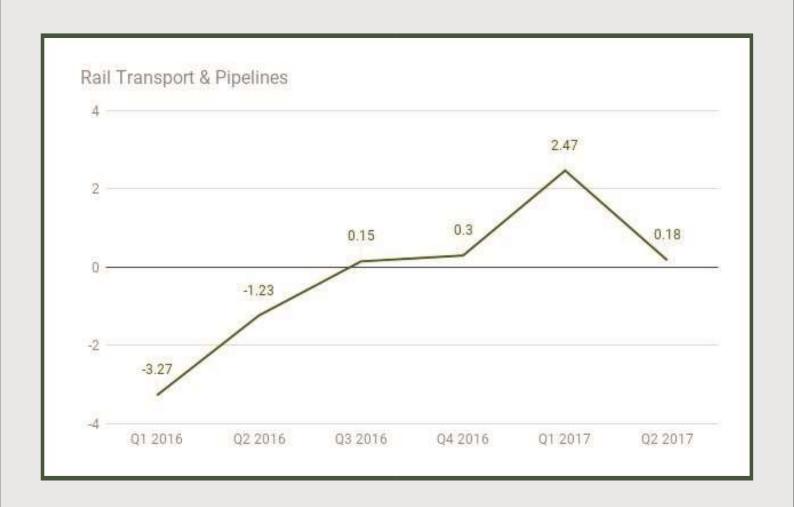

Rail Transport & Pipelines: Q1 2016 - Q2 2017

Rail Transport & Pipelines

Rail Transport & Pipelines under Transportation and Storage sector grew by 0.18% in Q2 2017 from 2.47% in Q1 2017 and 0.3% in Q4 2016.

#### 9.2 RAIL TRANSPORT AND PIPELINES

Section H, Division 49 of ISIC Rev 4

Gross Output: Receipts from passengers, goods traffic and subventions from Federal Government. The Petroleum Pipeline Product income is from the transportation of the petroleum products and crude oil to designated depots and refineries in Nigeria. Intermediate Consumption: This consists of the summation of all expenses incurred in the production process such as fuels and lubricants used, electricity bills, water bills, office supplies, and rentals.