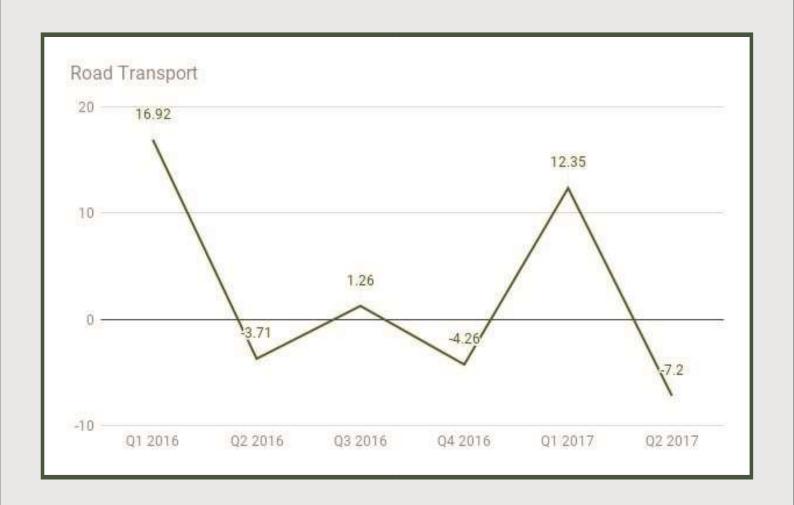

Transportation and Storage sector contracted by -6.18% in Q2 2017 from 10.55% in Q1 2017 and -5.32% in Q4 2016.

Road Transport: Q1 2016 - Q2 2017

**Road Transport** 

Road Transport under Transportation and Storage sector contracted by -7.2% in Q2 2017 from 12.35% in Q1 2017 and -4.26% in Q4 2016.

#### 9.1 ROAD TRANSPORT

Section H, Division 49 of ISIC Rev 4

Gross Output: The output of road transport is the revenue generated for the period under consideration.

Intermediate Consumption: Intermediate consumption consists of fuels and lubricants used electricity bills, water bills, office supplies, and rentals.