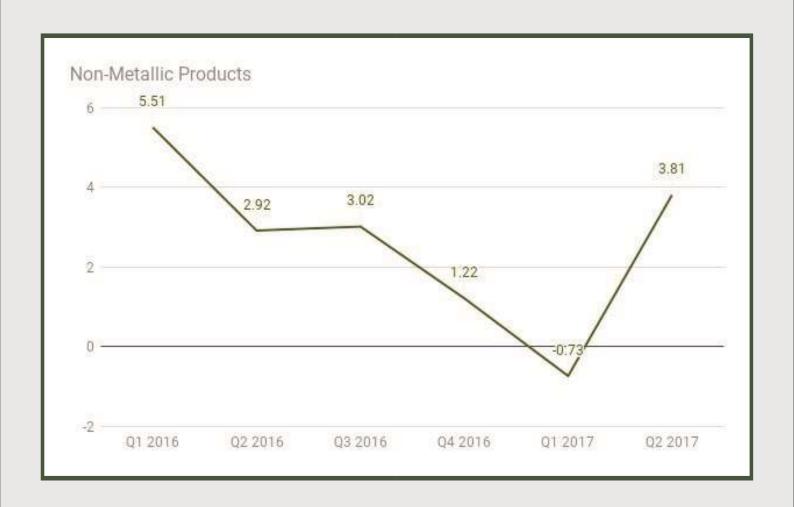

#### Non-Metallic Products

Non-Metallic Products under Manufacturing sector grew by 3.81% in Q2 2017 from -0.73% in Q1 2017 and 1.22% in Q4 2016.

Plastic and Rubber Products: Q1 2016 - Q2 2017