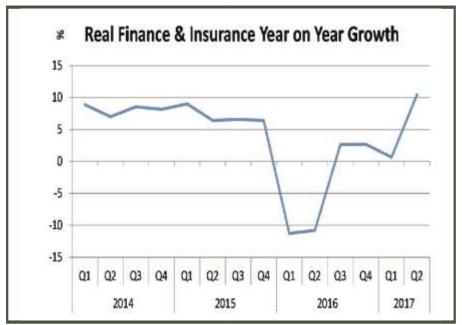

### Finance and Insurance

The Finance and Insurance Sector consists of the two subsectors, Financial Institutions and Insurance, which account for 84.37% and 15.63% of the sector respectively in real terms.

As a whole the sector grew at 17.68% in nominal terms (year on year), with the growth rate of Financial Institutions as 19.09% and 10.57% growth rate recorded for Insurance. The overall rate was higher than that in second quarter of 2016 by 14.88% points, and higher by 3.85% points than the preceding quarter. The sector's contribution to the overall nominal GDP was 3.76% in second quarter of 2017, higher than the 3.66% it represented a year previous, and up from the contribution of 3.61% it made in the preceding quarter.

Again driven by the Financial Institutions activity, growth of the sector in real terms totaled 10.45%, higher by 21.27% points from the rate recorded in 2016 second quarter and up by 9.79% points from the rate recorded in the preceding quarter. Quarter on quarter growth in real terms stood at 7.62%. The contribution of Finance and Insurance to real GDP totaled 3.33%, higher than the contribution of 3.03% recorded in the second quarter of 2016, yet higher than 3.19% recorded in the preceding quarter.

Figure 11: Finance and Insurance real growth