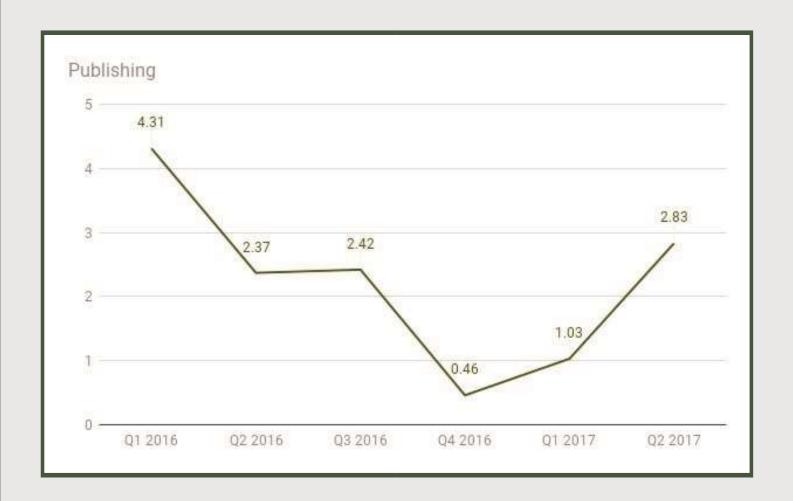

#### **Telecommunications**

Telecommunications & Information Services under Information and Communication sector contracted by -1.92% in Q2 2017 from 2.89% in Q1 2017 and 1.03% in Q4 2016.

Publishing: Q1 2016 - Q2 2017

Publishing

Publishing under Information and Communication sector grew by 2.83% in Q2 2017 from 1.03% in Q1 2017 and 0.46% in Q4 2016.

Motion Pictures, Sound recording and Music production: Q1 2016 - Q2 2017