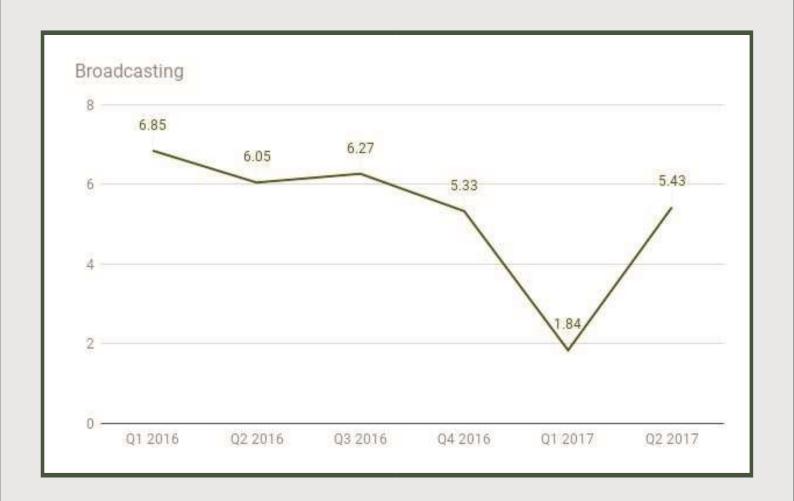

Motion Pictures, Sound recording and Music production

Motion Pictures, Sound recording and Music production under Information and Communication contracted by -4.53% in Q2 2017 from 2.95% in Q1 2017 and -1.08% in Q4 2016.

Broadcasting: Q1 2016 - Q2 2017

Broadcasting

Broadcasting under Information and Communication sector grew by 5.43% in Q2 2017 from 1.84% in Q1 2017 and 5.33% in Q4 2016.

Arts, Entertainment and Recreation: Q1 2016 - Q2 2017