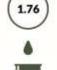

### The Oil Sector

During the period under review, Oil production is estimated to have averaged at 1.84million barrels per day (mbpd), 0.15million barrels higher than the daily average production recorded in the first quarter of 2017 (June 2017 is estimated and may be revised). Oil production during the quarter was higher by 0.03million barrels per day relative to the corresponding quarter in 2016, which recorded an output of 1.81mbpd. (Figure 2)

Note that oil output for March 2017 has been revised; this affected average output for the first quarter 2017 from 1.83mbpd to 1.69mbpd.

Figure 2: Crude Oil Output (MBPD)

Real growth of the oil sector was 1.64% (year-on-year) in Q2 2017. This represents an incline of 13.26% relative to rate recorded in the corresponding quarter of 2016. Growth also increased by 17.24% when compared to Q1 2017. Quarter-on-Quarter, the oil sector grew by 7.52% in the second quarter of 2017. As a share of the economy, the Oil sector contributed 8.89% of total real GDP in Q2 2017, up from figures recorded in the corresponding period of 2016 and up from the preceding quarter, where it contributed 8.79% and 8.53% respectively.