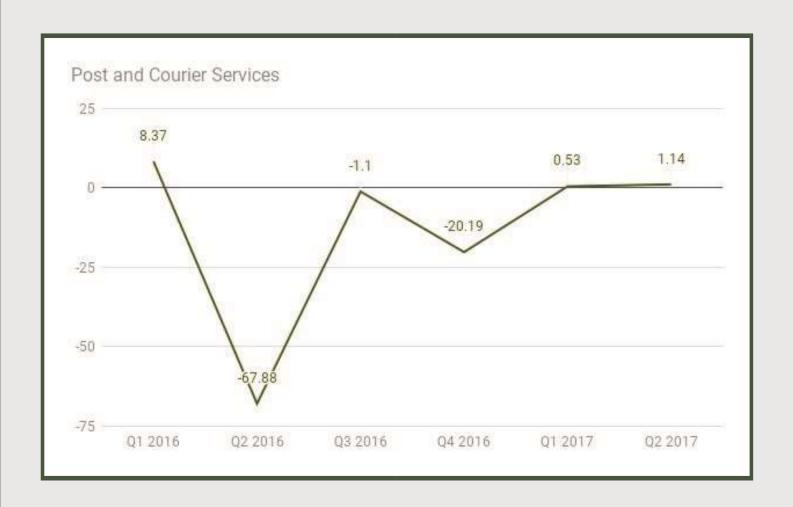

Post and Courier Services under Transportation and Storage sector grew by 1.14% in Q2 2017 from 0.53% in Q1 2017 and - 20.19% in Q4 2016.

Telecommunications & Information Services: Q1 2016 - Q2 2017