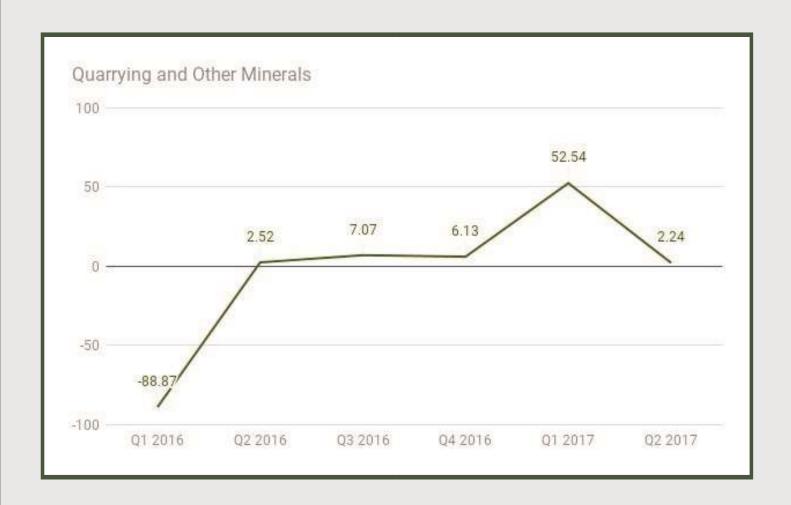

Quarrying and Other Minerals: Q1 2016 - Q2 2017

Quarrying and Other Minerals

Quarrying and Other Minerals under Mining and Quarrying sector grew by 2.24% in Q2 2017 from 52.54% in Q1 2017 and 6.13% in Q4 2016.