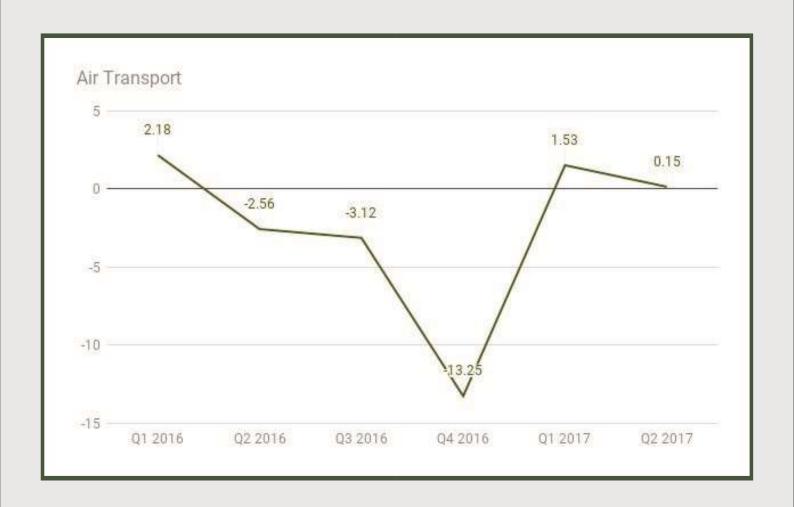

#### Water Transport

Water Transport under Transportation and Storage sector grew by 0.24% in Q2 2017 from 1.77% in Q1 2017 and 1.05% in Q4 2016.

Air Transport: Q1 2016 - Q2 2017

Air Transport

Air Transport under Transportation and Storage sector grew by 0.15% in Q2 2017 from 1.53% in Q1 2017 and -13.25% in Q4 2016.