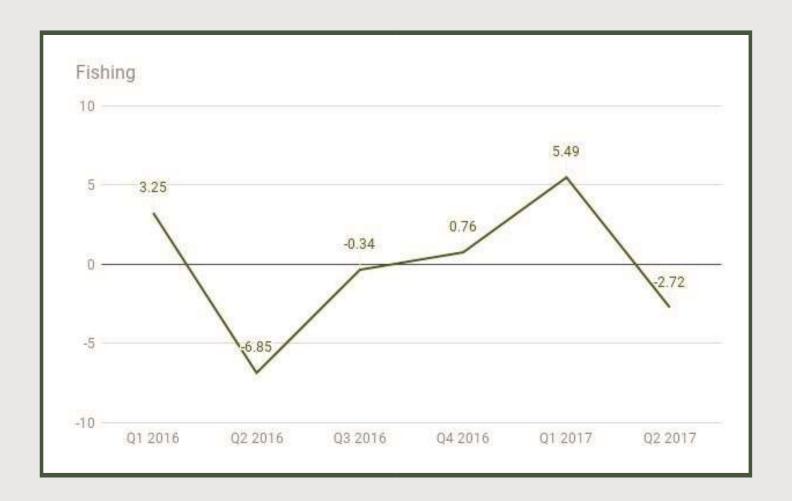

Forestry: Q1 2016 - Q2 2017

Forestry

Forestry under agriculture sector grew by 3.89% in Q2 2017 from 2.59% in Q1 2017 and 2.22% in Q4 2016.

Fishing: Q1 2016 - Q2 2017

Fishing

Fishing under agriculture sector contracted by -2.72% in Q2 2017 from 5.49% in Q1 2017 and 0.76% in Q4 2016.