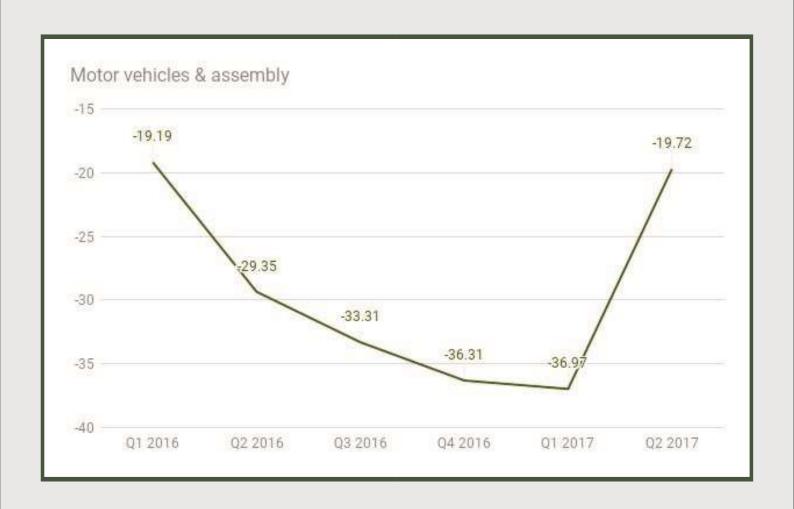

Motor Vehicles & Assembly under Manufacturing sector contracted by -19.72% in Q2 2017 from -36.97% in Q1 2017 and -33.31% in Q4 2016.

Other Manufacturing: Q1 2016 - Q2 2017