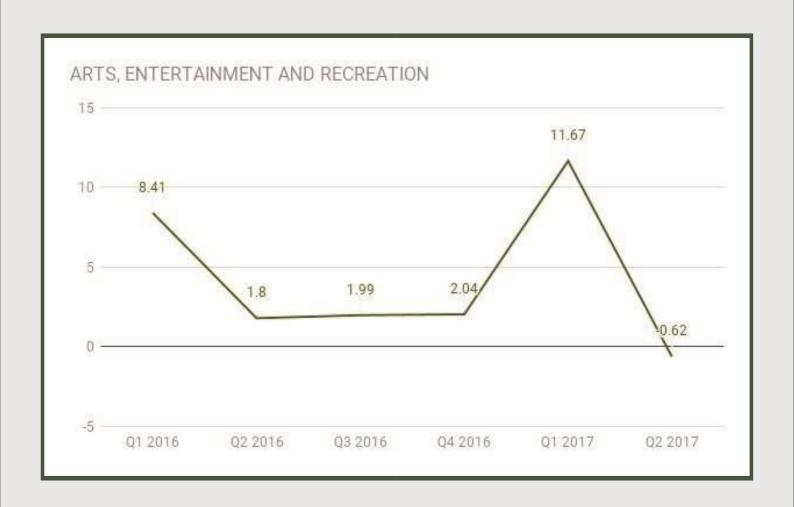

Broadcasting: Q1 2016 - Q2 2017

Broadcasting

Broadcasting under Information and Communication sector grew by 5.43% in Q2 2017 from 1.84% in Q1 2017 and 5.33% in Q4 2016.

Arts, Entertainment and Recreation: Q1 2016 - Q2 2017

Arts, Entertainment and Recreation

Arts, Entertainment and Recreation sector contracted by - 0.62% in Q2 2017 from 11.67% in Q1 2017 and 2.04% in Q4 2016.

Financial and Insurance: Q1 2016 - Q2 2017