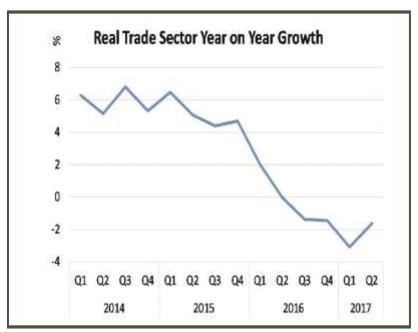

#### Trade

The nominal year on year growth rate of Trade in the second quarter of 2017 stood at 4.82%. This indicates a drop by -10.41% points and -4.77% points when compared to the second quarter of 2016 and first quarter of 2017 respectively. The quarter on Quarter growth rate was -0.91%. Trade's contribution to Nominal GDP in the second quarter of 2017 was 19.30%, lower than the contribution in the same quarter of the previous year of 21.10%, yet lower than in the preceding quarter recorded at 20.20%.

Figure 9: Trade real growth

In real terms, Trade's year on year growth stood at -1.62%, which was -1.58% points lower than the rate recorded one year previous, and 1.47% points higher than in the preceding quarter. Quarter on quarter growth stood at -1.12%. In real terms, Trade's contribution to GDP was 17.10% lower than the 17.47% it represented in the previous year, also lower than the 17.85% recorded in 2017 first quarter.