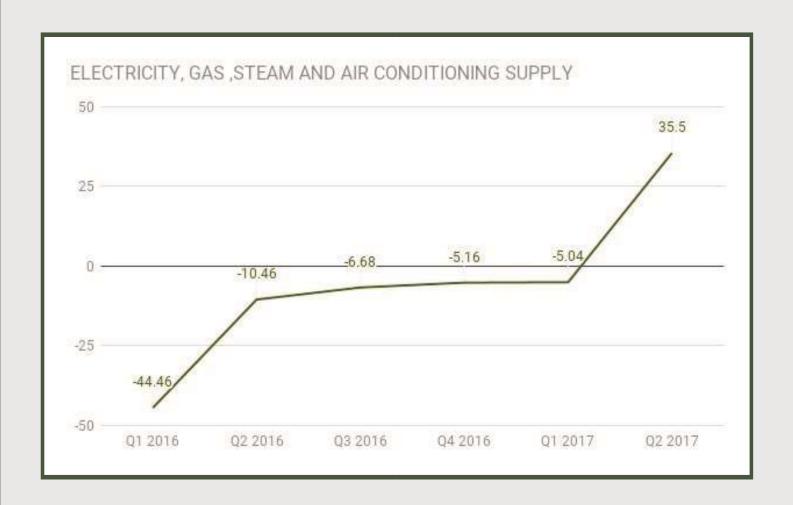

Electricity, Gas ,Steam And Air Conditioning Supply

Electricity, Gas, Steam And Air Conditioning Supply sector grew by 35.5% in Q2 2017 from -5.04% in Q1 2017 and -5.16% in Q4 2016.

Water Supply, Sewerage, Waste Management And Remediation: Q1 2016 - Q2 201