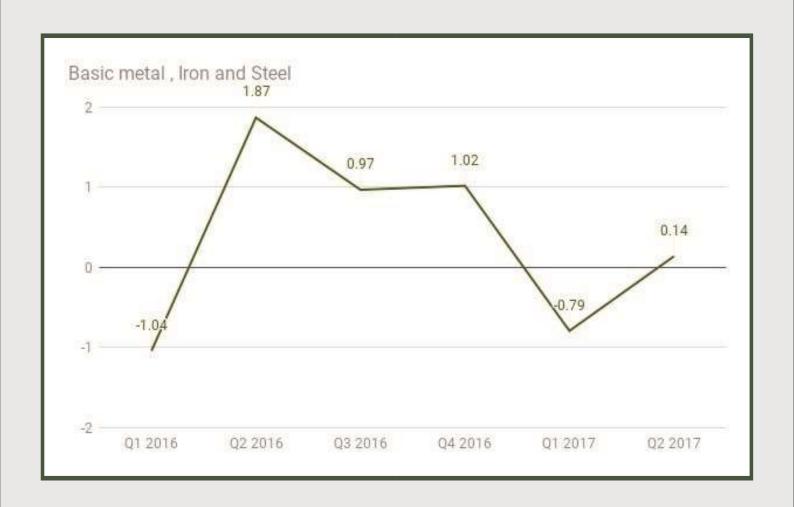

Basic metal, Iron and Steel

Basic metal, Iron and Steel under Manufacturing sector grew by 0.14% in Q2 2017 from -0.79% in Q1 2017 and 1.02% in Q4 2016.

Motor Vehicles & Assembly: Q1 2016 - Q2 2017

Motor Vehicles & Assembly