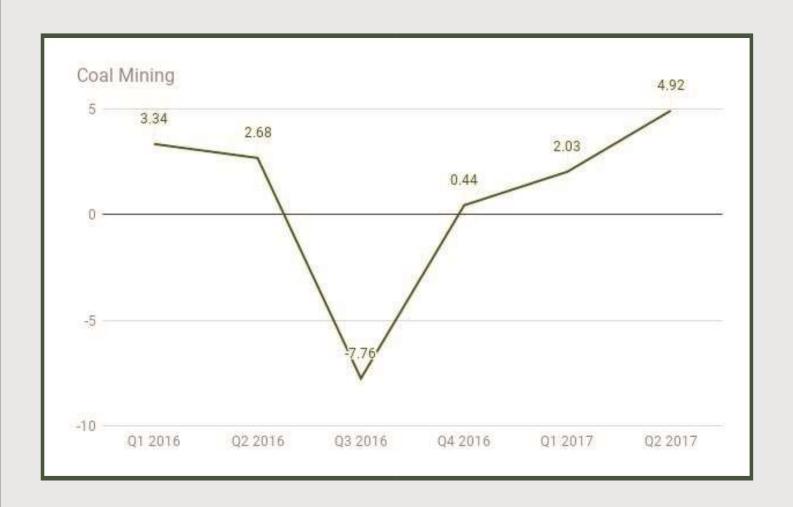

Coal Mining under Mining And Quarrying sector grew by 4.92% in Q2 2017 from 2.03% in Q1 2017 and 0.44% in Q4 2016.

Metal Ores: Q1 2016 - Q2 2017

**Metal Ores** 

Metal Ores under Mining and Quarrying sector contracted by - 1.09% in Q2 2017 from 40.79% in Q1 2017 and 7.03% in Q4 2016.