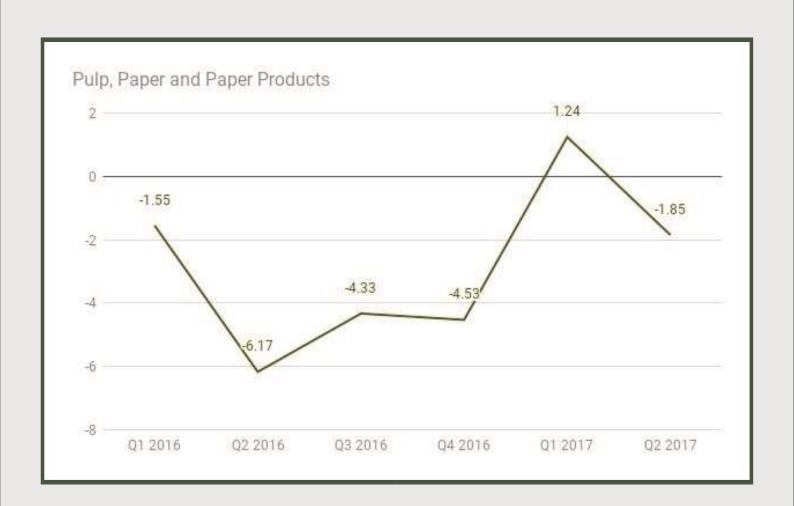

Pulp, Paper and Paper Products

Pulp, Paper and Paper Products under Manufacturing sector contracted by -1.85% in Q2 2017 from 1.24% in Q1 2017 and -4.53% in Q4 2016.

Chemical and Pharmaceutical Products: Q1 2016 - Q2 2017