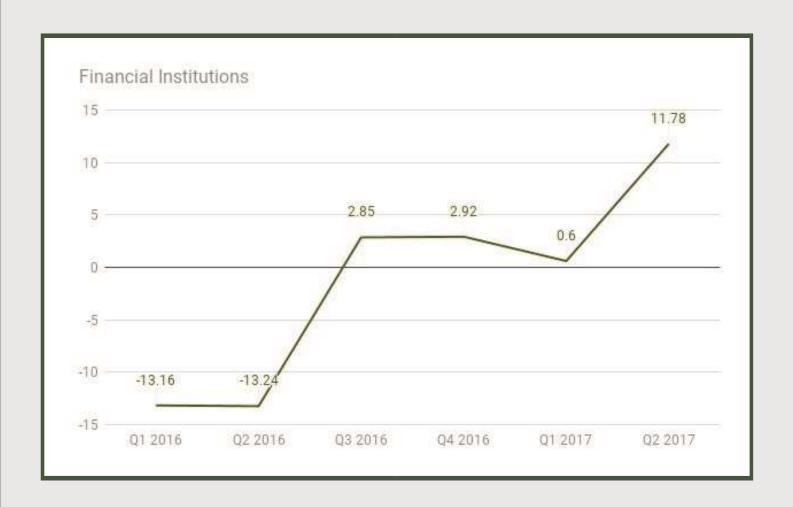

#### Financial and Insurance Sector

Financial and Insurance sector grew by 10.45% in Q2 2017 from 0.67% in Q1 2017 and 2.68% in Q4 2016.

Financial Institutions: Q1 2016 - Q2 2017

#### Financial Institutions

Financial Institutions under Financial and Insurance sector grew by 11.78% in Q2 2017 from 0.6% in Q1 2017 and 2.92% in Q4 2016.

Insurance: Q1 2016 - Q2 2017

Insurance

Insurance under Financial and Insurance sector grew by 3.79% in Q2 2017 from 1.12% in Q1 2017 and 1.09% in Q4 2016.