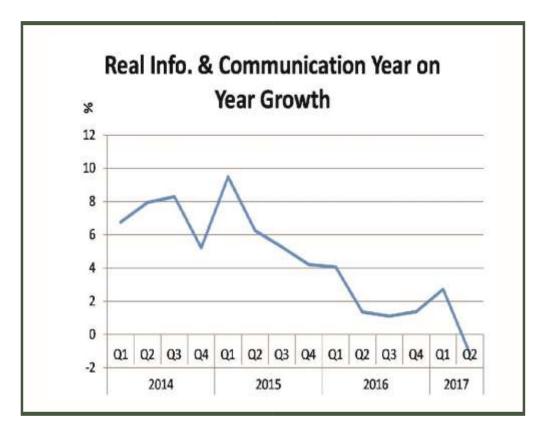

The Information and Communication sector is composed of the four activities of Telecommunications and Information Services; Publishing; Motion Picture, Sound Recording and Music Production; and Broadcasting. In nominal terms, the sector grew by 2.66% (year-on-year) in the second quarter of 2017, a 9.31% points increase from the rate of –6.66% recorded in the same quarter of 2016, but -6.38% points lower than rate recorded in the preceding quarter. The Quarter on Quarter growth rate was 2.28%. The Information and Communications sector contributed 11.27% to total Nominal GDP in the second quarter of 2017, lower than the rate of 12.59% recorded in the same quarter of 2016 and the 11.43% it contributed in the preceding quarter.

The sector slowed by -1.15% in real terms, year on year in 2017 second quarter. From the rate recorded in the corresponding period of 2016, there was a decline by -2.51% points. The main driver of this growth was Telecommunications & information services. Quarter on Quarter, the sector exhibited a growth of 2.68% in real terms. Of total real GDP, the sector contributed 12.39% in 2017 second quarter, lower than in the same quarter of the previous year, and the preceding quarter, in which it represented 12.61% and 12.46% of the totals respectively.

Figure 10: Info and Communication real growth