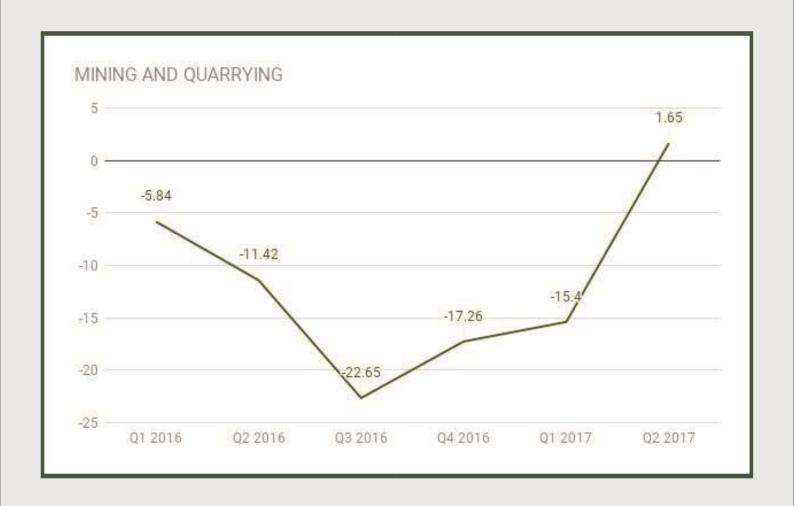

#### Mining & Quarrying

In the Second quarter of 2017, the Mining & Quarrying sector (made up of Crude Petroleum and Natural Gas, Coal Mining, Metal ore and Quarrying and other Minerals) showed a nominal growth of 144.41% (year on year), still taking into account revised 2016 data. Crude petroleum and natural gas recorded a growth rate of 147.62%, Coal mining recorded 21.77%, Metal ore recorded 14.80% and Quarrying and other metals recorded 32.41% respectively showing strong year on year growth when compared with the 2016 second quarter growth rates of –45.05%, 1.06%, 9.14% and 6.61% respectively. The Mining & Quarrying sector contributed 8.94% to overall GDP in second quarter of 2017, higher than the contributions recorded in 2016 second quarter and first quarter at 4.19%, and 8.27% respectively.

In real terms, the Mining and Quarrying sector grew by 1.65% (year-on-year) in the second quarter of 2017. Compared to the second quarter of 2016 and first quarter 2017, it is higher by 13.07% points and 17.05% points respectively. Quarter on quarter, growth rate recorded is 8.66%. The contribution of Mining and Quarrying to Real GDP in the second quarter of 2017 stands at 9.04%, higher than the 8.94% recorded in the corresponding quarter of 2016 also higher than the first quarter result of 2017 which was 8.59%.

Figure 4: Mining and Quarrying real growth

Mining and Quarrying: Q1 2016 - Q2 2017

Mining and Quarrying sector

Mining and Quarrying grew by 1.65% in Q2 2017 from -15.4% in Q1 2017 and -17.26% in Q4 2016.

Crude Petroleum and Natural Gas: Q1 2016 - Q2 2017