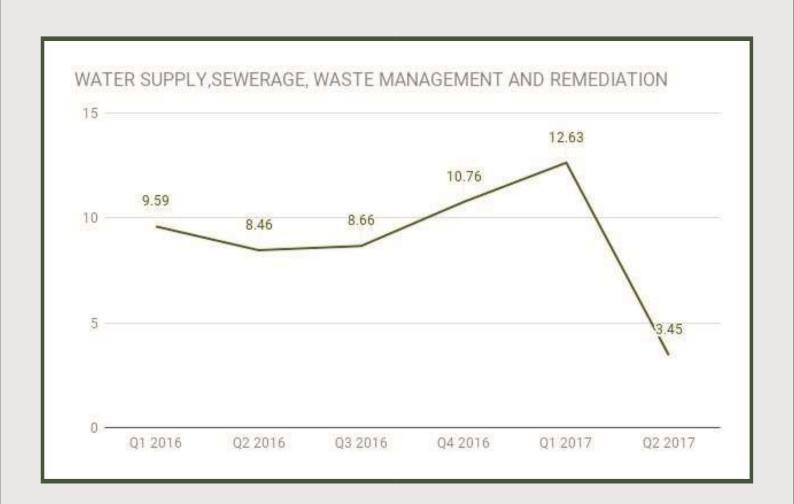

Water Supply, Sewerage, Waste Management And Remediation

Water Supply, Sewerage, Waste Management and Remediation sector grew by 3.45% in Q2 2017 from 12.63% in Q1 2017 and 10.76% in Q4 2016.

Construction: Q1 2016 - Q2 2017