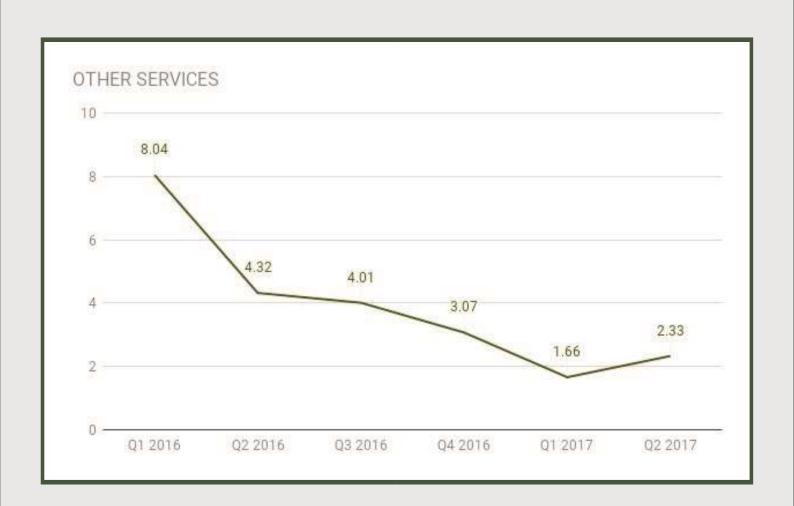

### **GDP REPORT Q2 2017**

Other Services: Q1 2016 - Q2 2017

Other Services

Other Services sector grew by 2.33% in Q2 2017 from 1.66% in Q1 2017 and 3.07% in Q4 2016.

Quarterly National Accounts (QNA) are an integrated system of macroeconomic accounts designed to describe the entire system of production in a nation on a quarterly basis. They provide a picture of the current economic status of an economy on a more frequent basis than Annual National Accounts (ANA). In providing a reasonable level of detailed information of the economy, QNA allows the government to regularly assess, analyse and monitor economic developments.