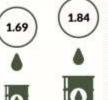

### The Oil Sector

During the period under review, Oil production is estimated to have averaged at 1.84million barrels per day (mbpd), 0.15million barrels higher than the daily average production recorded in the first quarter of 2017 (June 2017 is estimated and may be revised). Oil production during the quarter was higher by 0.03million barrels per day relative to the corresponding quarter in 2016, which recorded an output of 1.81mbpd. (Figure 2)

Note that oil output for March 2017 has been revised; this affected average output for the first quarter 2017 from 1.83mbpd to 1.69mbpd.

Figure 2: Crude Oil Output (MBPD)

Real growth of the oil sector was 1.64% (year-on-year) in Q2 2017. This represents an incline of 13.26% relative to rate recorded in the corresponding quarter of 2016. Growth also increased by 17.24% when compared to Q1 2017. Quarter-on-Quarter, the oil sector grew by 7.52% in the second quarter of 2017. As a share of the economy, the Oil sector contributed 8.89% of total real GDP in Q2 2017, up from figures recorded in the corresponding period of 2016 and up from the preceding quarter, where it contributed 8.79% and 8.53% respectively.