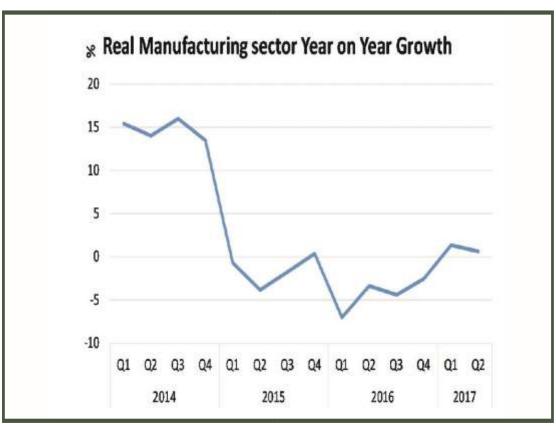

Nominal GDP growth of Manufacturing in the second Quarter of 2017 was recorded at 15.97% (year-on-year), 16.98% points higher than figures recorded in the corresponding period of 2016 (-1.02%) but -0.67% points lower than the preceding quarter figure of 16.63%. Quarter on Quarter growth of the sector is recorded at 0.66%. The contribution of Manufacturing to Nominal GDP was 9.04% in the second quarter of 2017, higher than figure recorded in the corresponding period of 2016 at 8.93%, but lower than the first quarter of 2017 contribution of 9.31%.

Real GDP growth in the manufacturing sector in the current quarter of 2017 was 0.64% (year on year), higher than the same quarter of 2016 by 4.00% points and -0.72% points lower than rate recorded in the preceding quarter (Figure 6). Growth rate of the sector on a quarter-on-quarter basis stands at -0.91%.