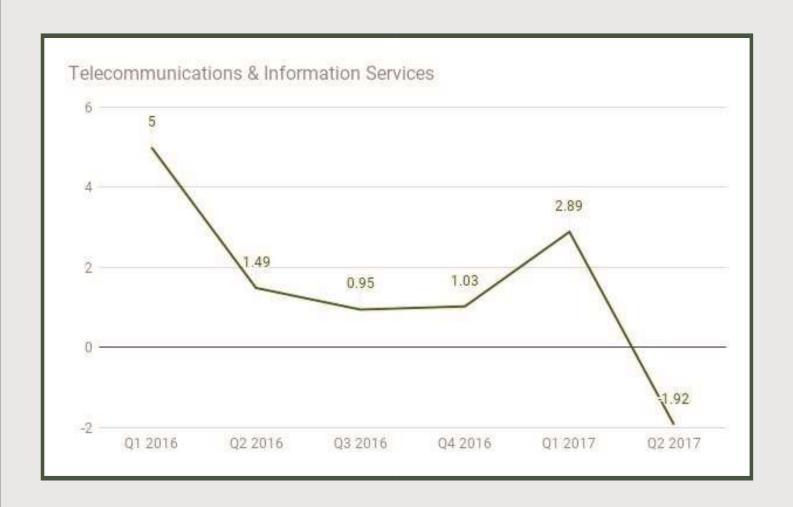

Post and Courier Services under Transportation and Storage sector grew by 1.14% in Q2 2017 from 0.53% in Q1 2017 and - 20.19% in Q4 2016.

Telecommunications & Information Services: Q1 2016 - Q2 2017

#### **Telecommunications**

Telecommunications & Information Services under Information and Communication sector contracted by -1.92% in Q2 2017 from 2.89% in Q1 2017 and 1.03% in Q4 2016.

Publishing: Q1 2016 - Q2 2017