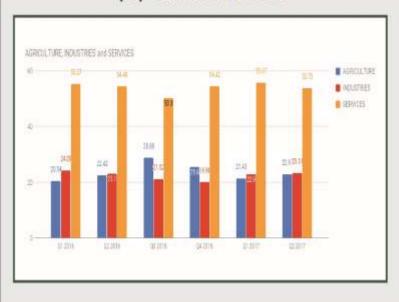

#### REAL GROWTH RATE BY SECTOR (%) YEAR ON YEAR

### Agriculture

Four sub-activities make up the Agricultural sector: Crop Production, Livestock, Forestry and Fishing. sector grew by 12.53% year-on-year in nominal terms, showing a drop from the same quarter of 2016 by -0.70% points. However, an incline by 2.73% points is recorded when compared to the preceding quarter's growth rate of 9.80%. Crop Production (still the main driver of the sector) accounts for 88.41% of overall nominal growth of the sector. In the second quarter of 2017, Agriculture contributed 19.31% to nominal GDP. This figure is lower than the rates recorded for the second quarter of 2016 at 19.66% but higher than the first quarter of 2017 at 18.00%.

Figure 5: Agriculture real growth

The real growth rate of the agricultural sector in the second quarter of 2017 was 3.01% (year-on-year), a decline of -1.52% points from the corresponding period of 2016 and a decline of -0.37% points from the preceding quarter. The sector in the current quarter contributed 22.97% to overall GDP in real terms higher than the contributions in the second quarter of 2016 and first quarter of 2017 which stood at 22.42% and 21.43% respectively.

### The Non-Oil Sector

The major driver of growth in the Non-oil sector was the Agriculture Sector (Crop Production), finance & insurance, Electricity, gas, steam and air conditioning supply and Other Services. The non-oil sector grew by 0.45% in real terms during the reference quarter. This was 0.83% point higher than the rate recorded second quarter, 2016 and -0.28% point lower than in the first quarter of 2017. (See Figure 3). In real terms, the Non-Oil sector contributed 91.11% to the nation's GDP, lower from share recorded in the second quarter of 2016 (91.21%) and in the first quarter of 2017 (91.47%).