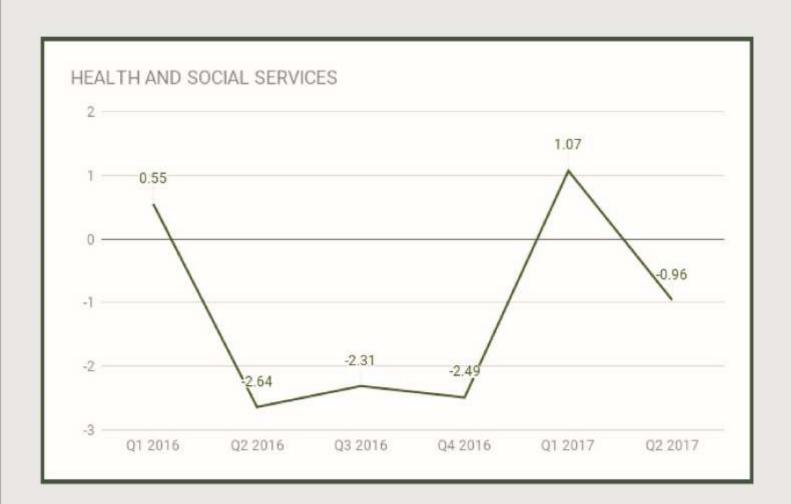

#### **Human Health and Social Services**

Human Health and Social Services sector contracted by -0.96% in Q2 2017 from 1.07% in Q1 2017 and -2.49% in Q4 2016.