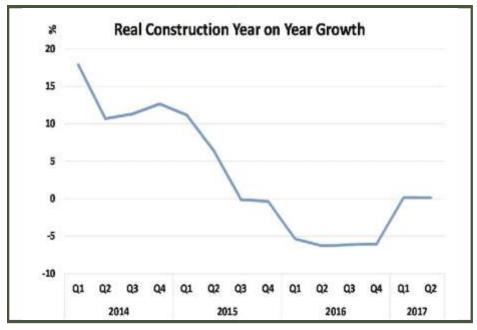

#### Construction

The Construction sector grew by 17.57% in nominal terms (year on year) in the second quarter of 2017, an increase of 13.80% points compared to the rate of 3.77% recorded in the same quarter of 2016. There was however a decline of -3.68% points when compared to the rate recorded in the preceding quarter. Nominal growth quarter on quarter was 8.21%. Construction contributed 4.32% to nominal GDP in the second quarter of 2017 higher than the rate of 4.21% it contributed a year earlier and 4.14% contributed in the first Quarter.

Figure 8: Construction real growth

The real growth rate of construction sector in the second quarter of 2017 is recorded at 0.13% (year on year), higher by 6.40% points from the rate recorded a year previous. Relative to the preceding quarter, there was a decrease of -0.02% points. Quarter on quarter, the sector grew by 5.10% in real terms. Its contribution to total real GDP is 4.26% in second quarter, 2017; lower than its contribution of 4.28% in the previous year but higher than the previous quarter contribution of 4.18%.