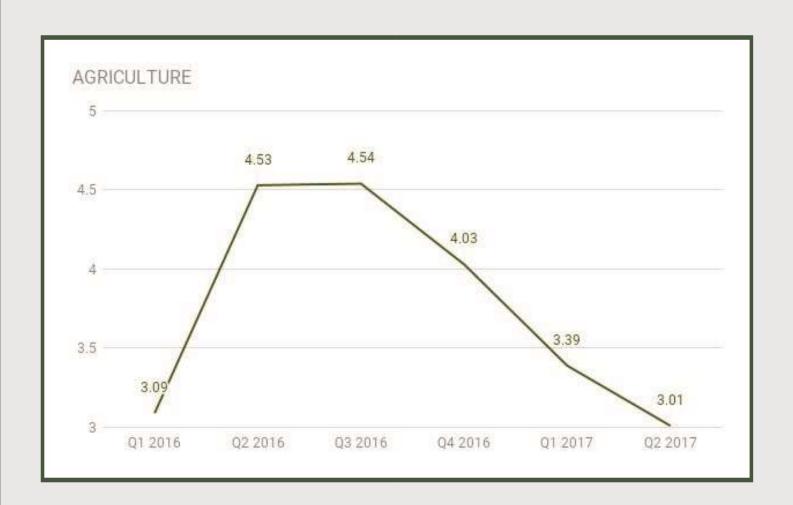

Agriculture: Q1 2016 - Q2 2017

### Agriculture sector

Agriculture sector grew by 3.01% in Q2 2017 from 3.39% in Q1 2017 and 4.03% in Q4 2016.

**Crop Production : Q1 2016 – Q2 2017** 