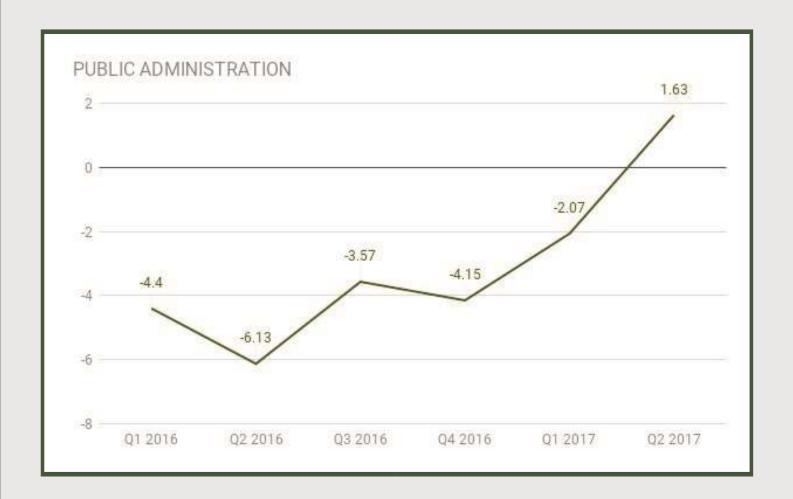

#### **Public Administration**

Public Administration sector grew by 1.63% in Q2 2017 from - 2.07% in Q1 2017 and -4.15% in Q4 2016.

Education: Q1 2016 - Q2 2017

Education

Education sector contracted by -1.34% in Q2 2017 from 0.86% in Q1 2017 and -0.09% in Q4 2016.