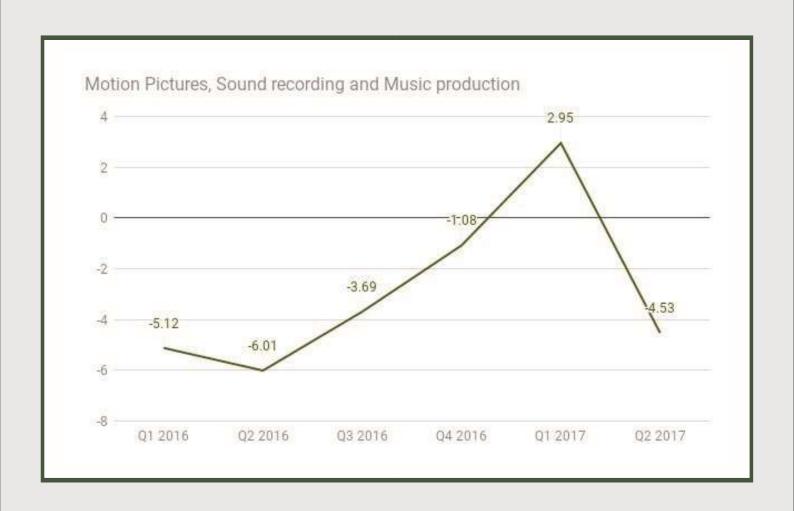

Publishing

Publishing under Information and Communication sector grew by 2.83% in Q2 2017 from 1.03% in Q1 2017 and 0.46% in Q4 2016.

Motion Pictures, Sound recording and Music production: Q1 2016 - Q2 2017

Motion Pictures, Sound recording and Music production

Motion Pictures, Sound recording and Music production under Information and Communication contracted by -4.53% in Q2 2017 from 2.95% in Q1 2017 and -1.08% in Q4 2016.