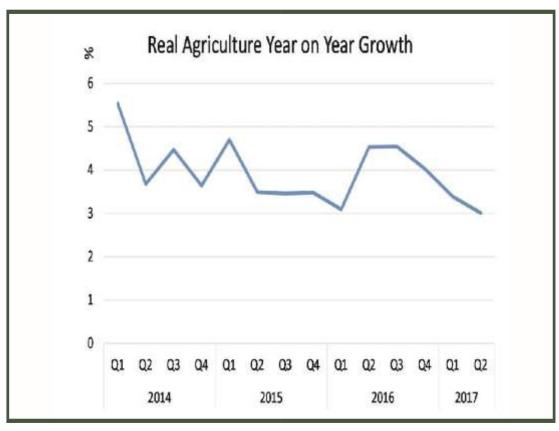

### Agriculture

Four sub-activities make up the Agricultural sector: Crop Production, Livestock, Forestry and Fishing. sector grew by 12.53% year-on-year in nominal terms, showing a drop from the same quarter of 2016 by -0.70% points. However, an incline by 2.73% points is recorded when compared to the preceding quarter's growth rate of 9.80%. Crop Production (still the main driver of the sector) accounts for 88.41% of overall nominal growth of the sector. In the second quarter of 2017, Agriculture contributed 19.31% to nominal GDP. This figure is lower than the rates recorded for the second quarter of 2016 at 19.66% but higher than the first quarter of 2017 at 18.00%.

Figure 5: Agriculture real growth

The real growth rate of the agricultural sector in the second quarter of 2017 was 3.01% (year-on-year), a decline of -1.52% points from the corresponding period of 2016 and a decline of -0.37% points from the preceding quarter. The sector in the current quarter contributed 22.97% to overall GDP in real terms higher than the contributions in the second quarter of 2016 and first quarter of 2017 which stood at 22.42% and 21.43% respectively.