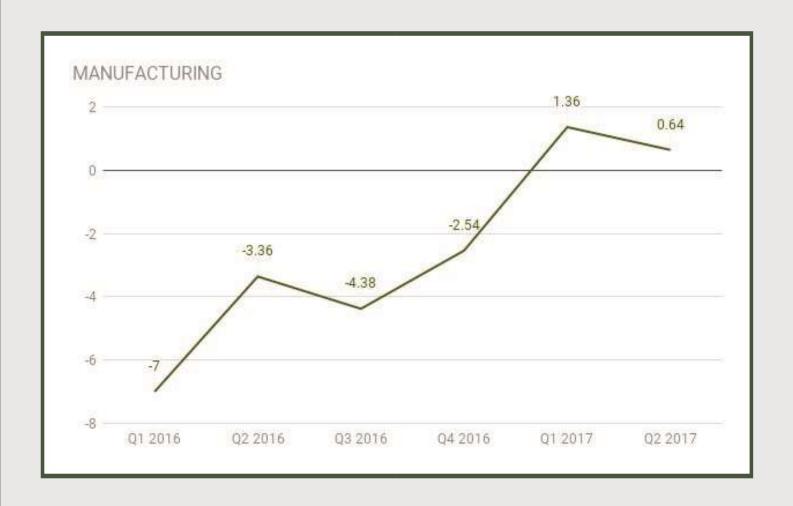

Manufacturing: Q1 2016 - Q2 2017

Manufacturing sector

Manufacturing sector grew by 0.64% in Q2 2017 from 1.36% in Q1 2017 and -2.54% in Q4 2016

Oil Refining: Q1 2016 - Q2 2017

Oil Refining

Oil Refining under Manufacturing sector grew by 11.28% in Q2 2017 from 3.01% in Q1 2017 and -0.97% in Q4 2016.