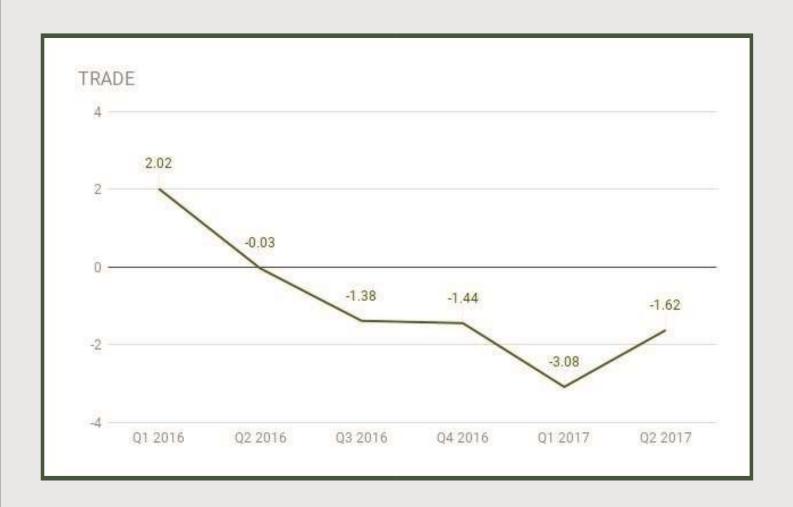

#### Construction

Construction grew by 0.13% in Q2 2017 from 0.15% in Q1 2017 and -6.03% in Q4 2016.

Trade: Q1 2016 - Q2 2017

Wholesale and Retail Trade

Trade sector contracted by -1.62% in Q2 2017 from -3.08% in Q1 2017 and -1.44% in Q4 2016.