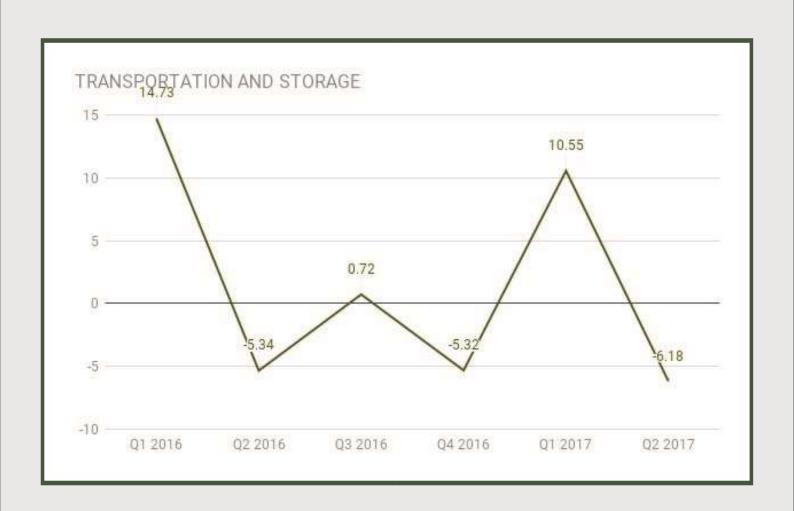

Six activities make up the Transportation and Storage sector: Road Transport; Rail Transport and Pipelines; Water Transport; Air Transport; Transport Services; and Post and Courier Services.

The sector grew by 2.17% in nominal terms in the second quarter of 2017 (year on year). This rate is lower relative to figure recorded at 6.18% for the corresponding quarter of 2016 and 28.30% in the previous quarter. The fastest growing activity in this quarter was Air Transport with a rate of 12.51% year on year, next is Rail transport and pipelines at 9.20%. Transport contributed 1.40% to Nominal GDP, a drop from the 1.57% recorded in the corresponding period of 2016, and 1.70% in the second quarter of 2017.

In real terms, the Transportation and Storage sector contracted by -6.18% in the second quarter of 2017. This rate represented a decline of -0.84% points relative to the same quarter of the previous year and a decrease of -16.73% points relative to the preceding quarter. Quarter on Quarter, growth was -15.80% in real terms. The contribution of the sector to real GDP in the second quarter of 2017 totaled 1.09%, dropping from 1.17% recorded a year previous as well as the 1.34% recorded in the first quarter of 2017.

Transportation and Storage sector contracted by -6.18% in Q2 2017 from 10.55% in Q1 2017 and -5.32% in Q4 2016.

Road Transport: Q1 2016 - Q2 2017

**Road Transport** 

Road Transport under Transportation and Storage sector contracted by -7.2% in Q2 2017 from 12.35% in Q1 2017 and -4.26% in Q4 2016.