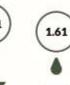

### The Oil Sector

During the period under review, Oil production is estimated to have averaged at 1.84million barrels per day (mbpd), 0.15million barrels higher than the daily average production recorded in the first quarter of 2017 (June 2017 is estimated and may be revised). Oil production during the quarter was higher by 0.03million barrels per day relative to the corresponding quarter in 2016, which recorded an output of 1.81mbpd. (Figure 2)

Note that oil output for March 2017 has been revised; this affected average output for the first quarter 2017 from 1.83mbpd to 1.69mbpd.

Figure 2: Crude Oil Output (MBPD)

Real growth of the oil sector was 1.64% (year-on-year) in Q2 2017. This represents an incline of 13.26% relative to rate recorded in the corresponding quarter of 2016. Growth also increased by 17.24% when compared to Q1 2017. Quarter-on-Quarter, the oil sector grew by 7.52% in the second quarter of 2017. As a share of the economy, the Oil sector contributed 8.89% of total real GDP in Q2 2017, up from figures recorded in the corresponding period of 2016 and up from the preceding quarter, where it contributed 8.79% and 8.53% respectively.