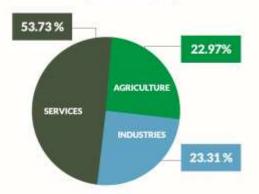

#### CONTRIBUTION TO REAL GDP Q2 2017 (%)

### Agriculture

Four sub-activities make up the Agricultural sector: Crop Production, Livestock, Forestry and Fishing. sector grew by 12.53% year-on-year in nominal terms, showing a drop from the same quarter of 2016 by -0.70% points. However, an incline by 2.73% points is recorded when compared to the preceding quarter's growth rate of 9.80%. Crop Production (still the main driver of the sector) accounts for 88.41% of overall nominal growth of the sector. In the second quarter of 2017, Agriculture contributed 19.31% to nominal GDP. This figure is lower than the rates recorded for the second quarter of 2016 at 19.66% but higher than the first quarter of 2017 at 18.00%.

Figure 5: Agriculture real growth

The real growth rate of the agricultural sector in the second quarter of 2017 was 3.01% (year-on-year), a decline of -1.52% points from the corresponding period of 2016 and a decline of -0.37% points from the preceding quarter. The sector in the current quarter contributed 22.97% to overall GDP in real terms higher than the contributions in the second quarter of 2016 and first quarter of 2017 which stood at 22.42% and 21.43% respectively.