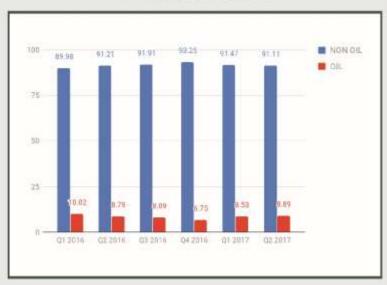

### The Non-Oil Sector

The major driver of growth in the Non-oil sector was the Agriculture Sector (Crop Production), finance & insurance, Electricity, gas, steam and air conditioning supply and Other Services. The non-oil sector grew by 0.45% in real terms during the reference quarter. This was 0.83% point higher than the rate recorded second quarter, 2016 and -0.28% point lower than in the first quarter of 2017. (See Figure 3). In real terms, the Non-Oil sector contributed 91.11% to the nation's GDP, lower from share recorded in the second quarter of 2016 (91.21%) and in the first quarter of 2017 (91.47%).

Note that oil output for March 2017 has been revised; this affected average output for the first quarter 2017 from 1.83mbpd to 1.69mbpd.

Figure 2: Crude Oil Output (MBPD)

Real growth of the oil sector was 1.64% (year-on-year) in Q2 2017. This represents an incline of 13.26% relative to rate recorded in the corresponding quarter of 2016. Growth also increased by 17.24% when compared to Q1 2017. Quarter-on-Quarter, the oil sector grew by 7.52% in the second quarter of 2017. As a share of the economy, the Oil sector contributed 8.89% of total real GDP in Q2 2017, up from figures recorded in the corresponding period of 2016 and up from the preceding quarter, where it contributed 8.79% and 8.53% respectively.