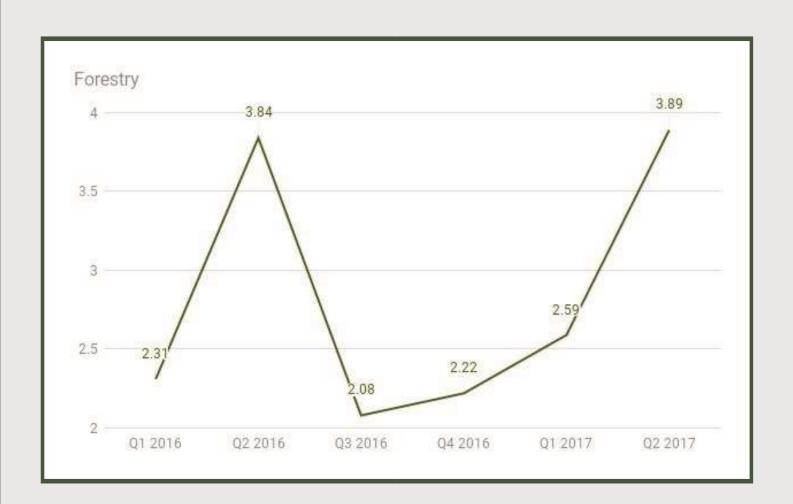

Forestry: Q1 2016 - Q2 2017

Forestry

Forestry under agriculture sector grew by 3.89% in Q2 2017 from 2.59% in Q1 2017 and 2.22% in Q4 2016.

Fishing: Q1 2016 - Q2 2017

Fishing

Fishing under agriculture sector contracted by -2.72% in Q2 2017 from 5.49% in Q1 2017 and 0.76% in Q4 2016.