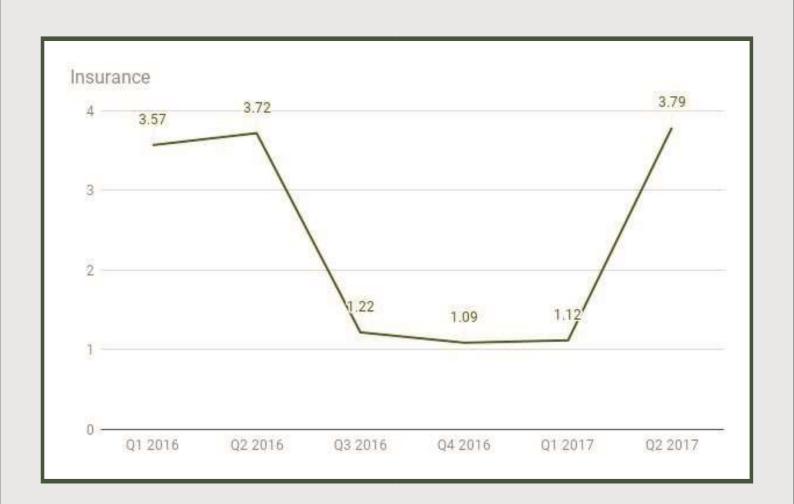

#### Financial Institutions

Financial Institutions under Financial and Insurance sector grew by 11.78% in Q2 2017 from 0.6% in Q1 2017 and 2.92% in Q4 2016.

Insurance: Q1 2016 - Q2 2017

Insurance

Insurance under Financial and Insurance sector grew by 3.79% in Q2 2017 from 1.12% in Q1 2017 and 1.09% in Q4 2016.