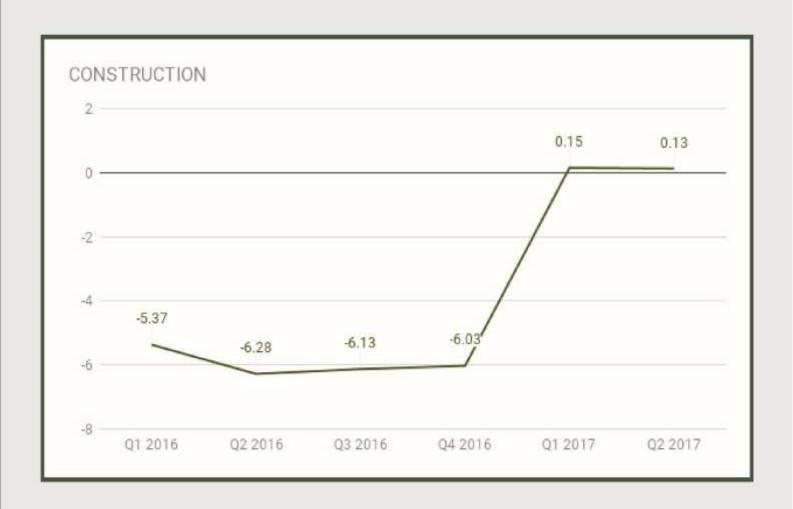

#### Construction

Construction grew by 0.13% in Q2 2017 from 0.15% in Q1 2017 and -6.03% in Q4 2016.

Trade: Q1 2016 - Q2 2017

Wholesale and Retail Trade

Trade sector contracted by -1.62% in Q2 2017 from -3.08% in Q1 2017 and -1.44% in Q4 2016.