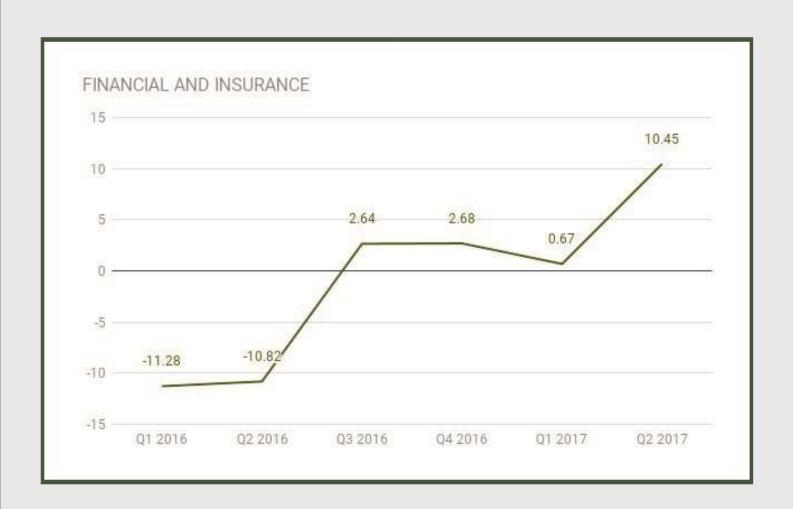

Arts, Entertainment and Recreation

Arts, Entertainment and Recreation sector contracted by - 0.62% in Q2 2017 from 11.67% in Q1 2017 and 2.04% in Q4 2016.

Financial and Insurance: Q1 2016 - Q2 2017

#### Financial and Insurance Sector

Financial and Insurance sector grew by 10.45% in Q2 2017 from 0.67% in Q1 2017 and 2.68% in Q4 2016.

Financial Institutions: Q1 2016 - Q2 2017