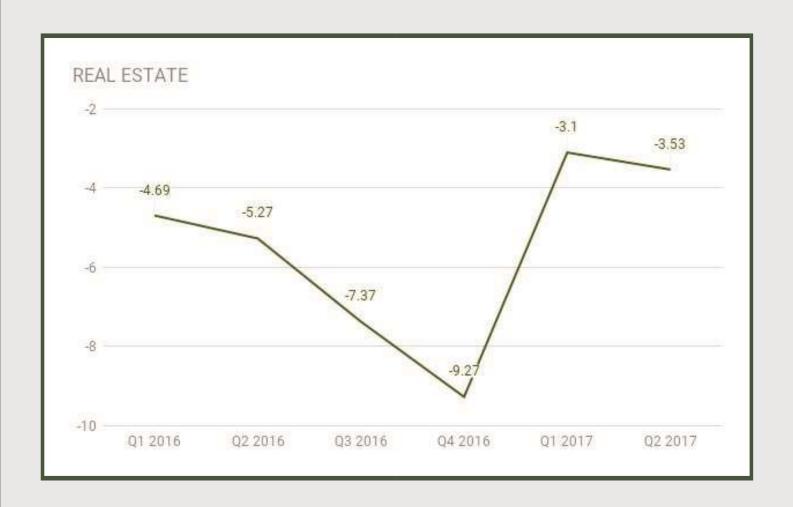

### **Real Estate Services**

In nominal terms, Real Estate Services in the second quarter of 2017 grew by 6.17%, higher by 4.05% points than the growth rate reported for the same period in 2016 and lower by -4.40% points compared to the preceding Quarter. Quarter-on-Quarter, the sector growth rate was 18.13%. The contribution to nominal GDP in the second quarter of 2017 was 7.98%, lower than the 8.62% reported in corresponding quarter of 2016 but higher than the 7.01% reported in the preceding quarter.

Real GDP growth recorded in the sector in 2017 second quarter—stood at—3.53%, higher from growth recorded in 2016 second quarter by 1.75% points and lower by –0.42% points relative to first quarter 2017. Quarter-on-quarter the sector grew by 17.54% in the second quarter of 2017. The sector contributed 7.22% to real GDP in second quarter, 2017, lower than the 7.53% it recorded in the corresponding quarter of 2016 and higher than the 6.34% in the preceding quarter.

#### **Real Estate**

Real Estate sector contracted by -3.53% in Q2 2017 from -3.1% in Q1 2017 and -9.27% in Q4 2016.

Professional, Scientific and Technical Services: Q1 2016 - Q2 2017

Professional, Scientific and Technical Services